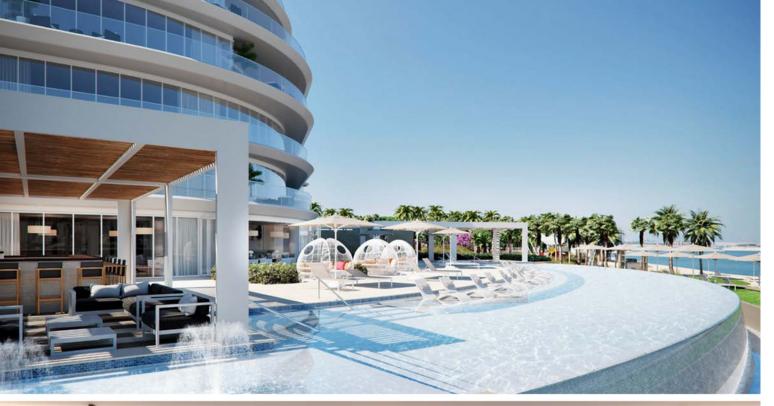

24 Hour Security Personal Driver Service

SECURITY for Events
24 Hour Residential and Parties
CAP Courtesy Limousine and easy access to hotel
Servicerestaurants and facilities
In-Residences Catering

CLUB 104 is a private, members-only club designed to take well-being and relaxed living to another level. Stretching over three floors, every level offers a unique experience.

Private Beach Fitness Center Outdoor Infinity pool Tennis Court Dining LoungeKids Play Area Picnic and Running Track Barbecue Area