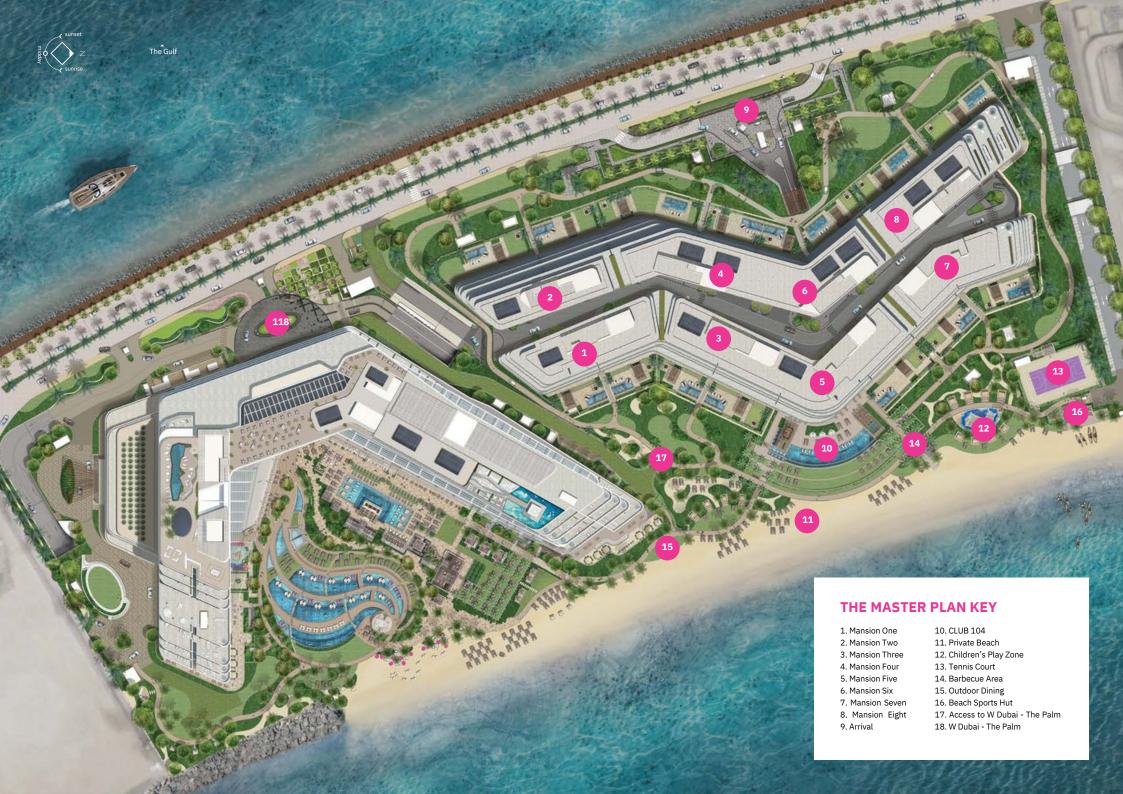

The W Residences feature 104 homes spread over eight mansions. This unique development offers residents the extraordinary in every form - from views, design, materials, and finishes to location, amenities, space, and services.

Immerse yourself in a lifestyle like no other in Dubai, the luxury capital of the Middle East. Located on the coveted Western Crescent of Palm Jumeirah, The Residences offer one of the most prestigious addresses in the world.

Private Beach Fitness Center Outdoor Infinity pool Tennis Court Dining LoungeKids Play Area Picnic and Running Track Barbecue Area