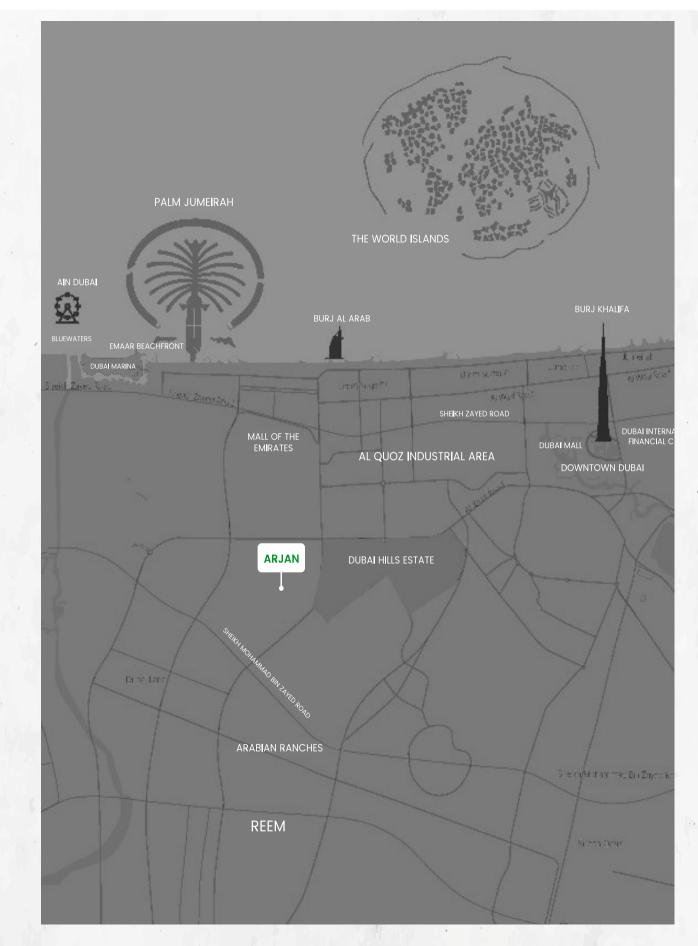

#### **ACCESSIBILITY**

## **Prime Location**

Arjan is a growing community offering the perfect balance of urban living and suburban charm. It maintains a tranquil atmosphere, while being well-connected to major highways and attractions such as Miracle Garden, Dubai Butterfly Garden, and Dubai Autodrome.

With a wide range of amenities from green spaces to world-class dining, Arjan truly offers the best of both worlds. Whether you're looking for a relaxing retreat or a vibrant and exciting lifestyle, Arjan is the perfect place to call home.

## **Optimal Connectivity**

The Central Downtown has optimal connectivity with new neighbouring communities such as Dubai Hills, Arabian Ranches, and JVC, as well as direct access to Sheikh Zayed Road and developed communities situated there, such as Barsha, Marina, Greens, etc.