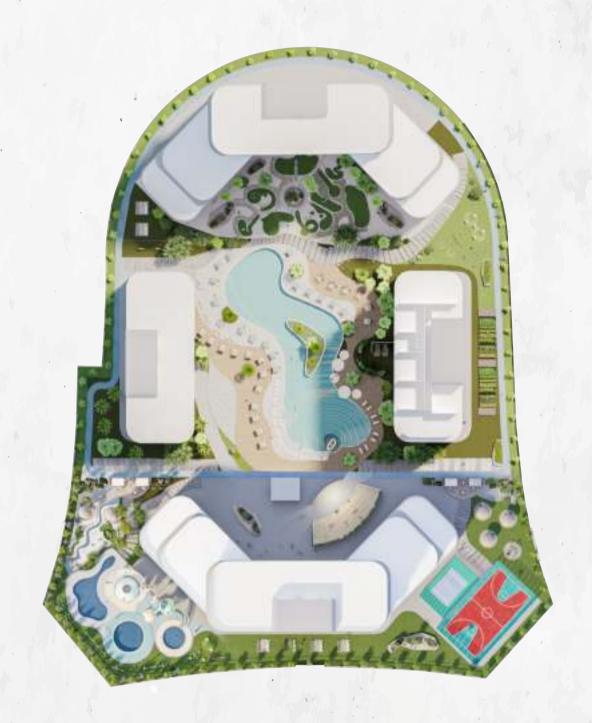

#### **ROOF PODIUM**

## **Amenities**

## Outdoor

- Baketball Court
- BBQ Area
- Colour Fountain
- Dog Park
- Family Sitting
- Food Kioks
- Jacuzzi
- Jogging Track
- Kids Play Area
- Mini Golf

- Open Air Gymnasium
- Organic Farm
- Outdoor Cinema
- Paddle Tennis
- Prayer Room
- Rainforest Retreat
- Rock Climbing Wall
- Swimming Pool
- Table Tennis
- Zen Garden

## Indoor

- Beauty Salon
- Business Centre
- Changing Rooms
- Daycare Centre
- **Golf Simulator**
- Health Club
- Multipurpose Hall
- Yoga Room