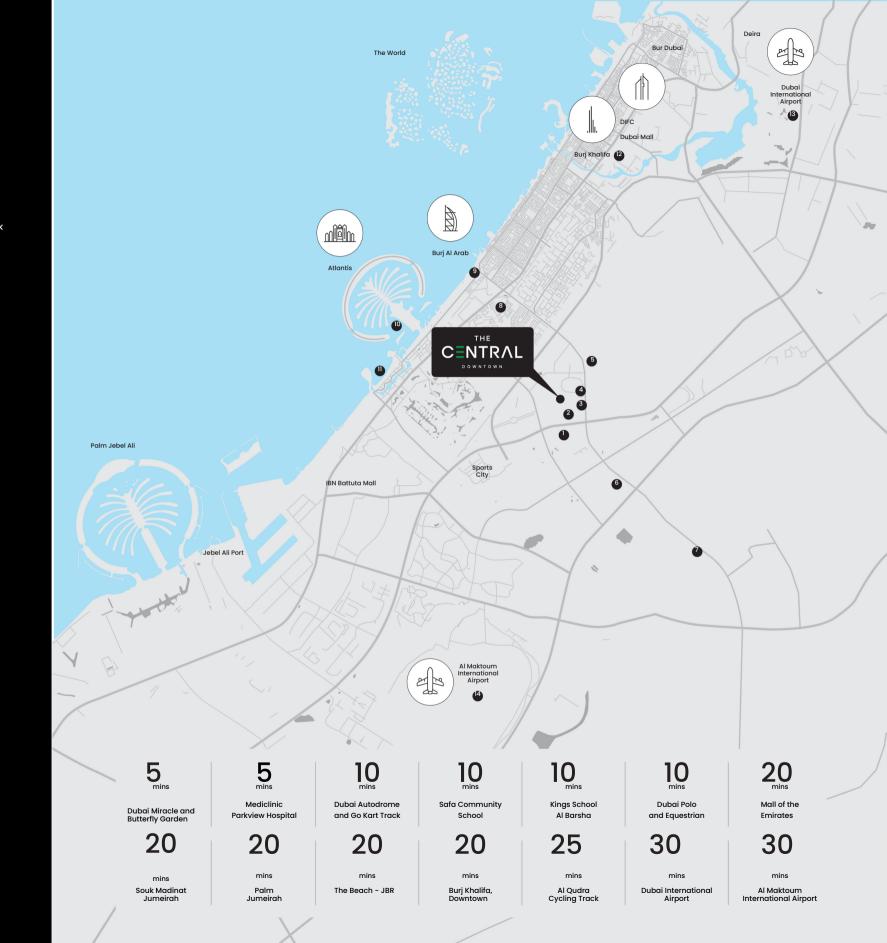

# Location Map

- 1 Dubai Autodrome and Go Kart Track
- 2 Dubai Miracle and Butterfly Garden
- 3 Safa Community School
- 4 Mediclinic Parkview Hospital
- 5 Kings School Al Barsha
- 6 Dubai Polo and Equestrian
- 7 Al Qudra Cycling Track
- 8 Mall of the Emirates
- 9 Souk Madinat Jumeirah
- 10 Palm Jumeirah
- 11 The Beach JBR
- 12 Burj Khalifa, Downtown
- 13 Dubai International Airport
- 14 Al Maktoum International Airport