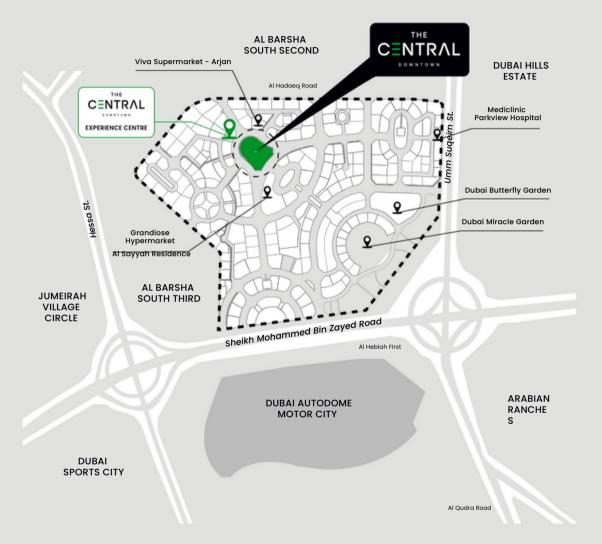

## **Prime Location**

Arjan is a growing community offering the perfect balance of urban living and suburban charm. It maintains a tranquil atmosphere, while being well-connected to major highways and attractions such as Miracle Garden, Dubai Butterfly Garden, and Dubai Autodrome.

With a wide range of amenities from green spaces to world-class dining, Arjan truly offers the best of both worlds. Whether you're looking for a relaxing retreat or a vibrant and exciting lifestyle, Arjan is the perfect place to call home.

#### **PROXIMITY**

## **Optimal Connectivity**

The Central Downtown has optimal connectivity with new neighbouring communities such as Dubai Hills, Arabian Ranches, and JVC, as well as direct access to Sheikh Zayed Road and developed communities situated there, such as Barsha, Marina, Greens, etc.