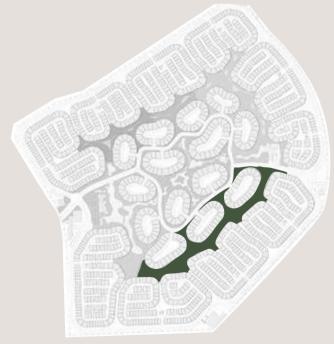

### LAGOON GARDEN

In the singular calmness of The Acres' lagoons, water becomes a canvas for both leisure and play. Nestled within this aquatic playground are swimmable lagoons and floating decks inviting you for a refreshing dip all year round.

> CLUSTER GARDENS SWIMABLE LAGOONS & LAKES LAGOON CLUBHOUSE SPORTS AREAS JOGGING TRACKS FLOATING DECKS