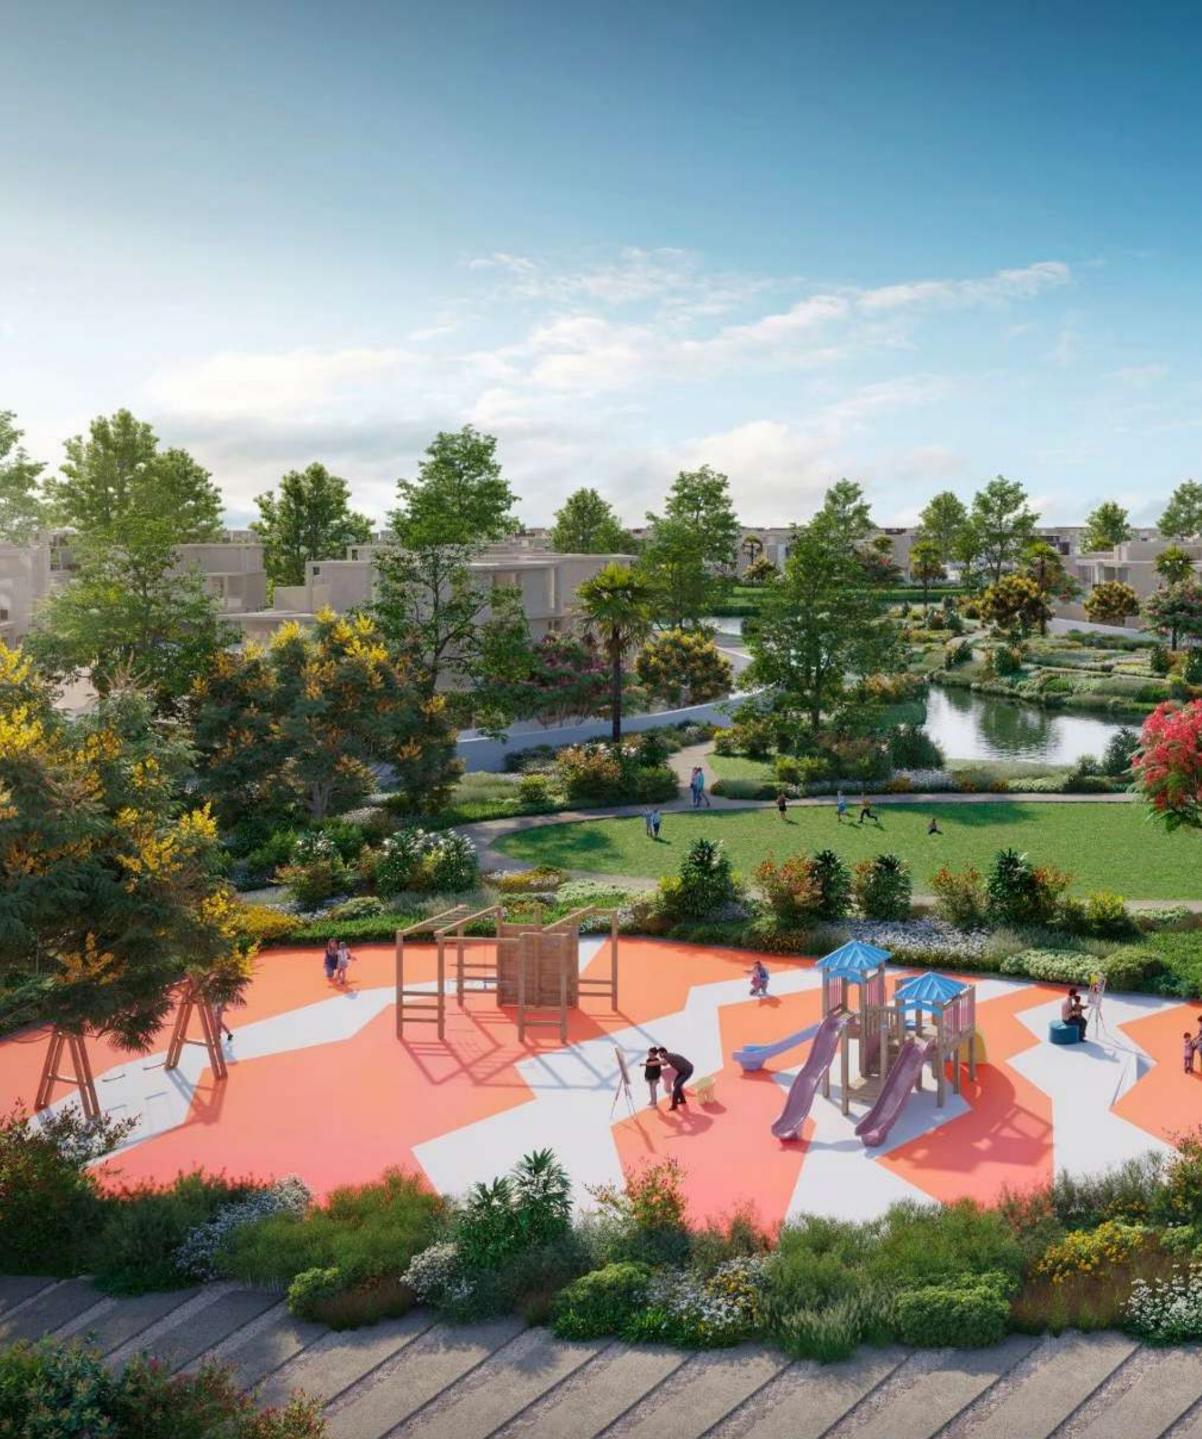

#### LOST GARDEN

This charming corner beckons you into a world of discovery, from the enchanting land art trail to the adventurous treehouses that offer a novel perspective on the surroundings. With crafting stations, forest terraces, and water features, the Lost Garden provides both a fun and fascinating escape.

• KIDS PLAY AREAS • DOG PARKS GARDEN MAJLIS • FOREST TERRACES CRAFTING STATIONS TREEHOUSE VIEWING DECK CLUBHOUSE