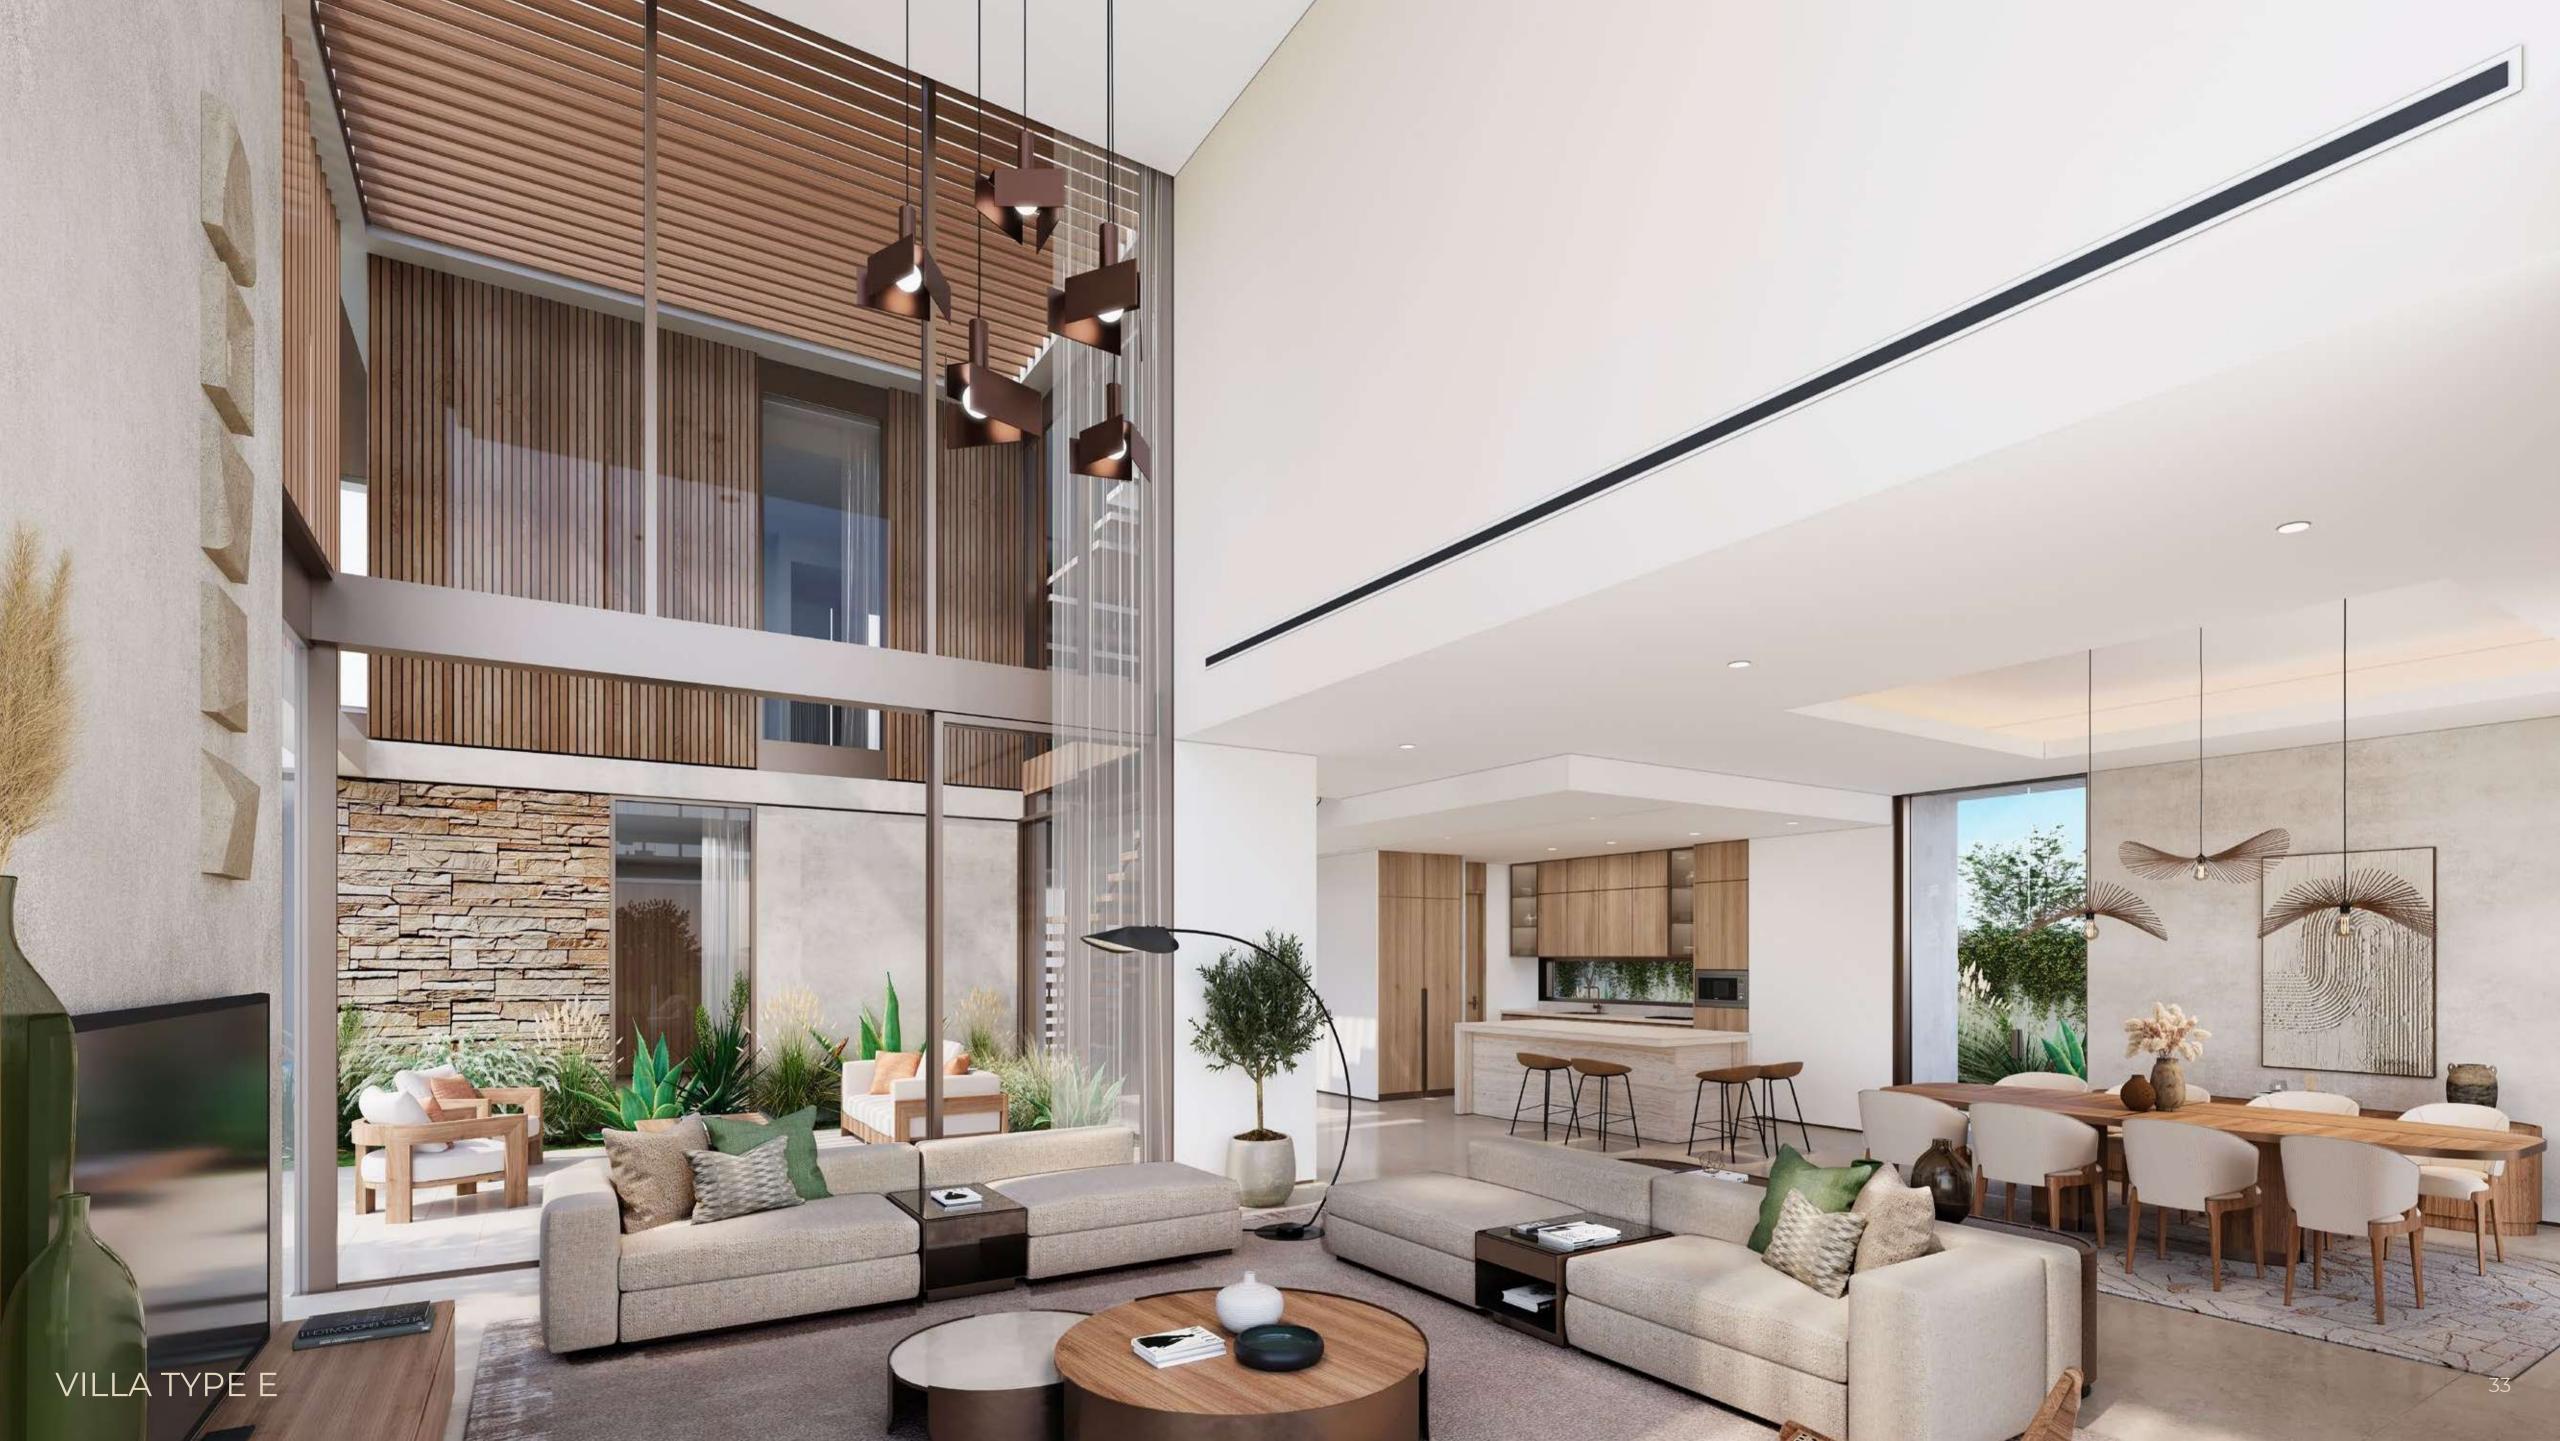

## THE VILLAS

### 3-BEDROOM VILLA

The Acres' commitment to harmonious living can be seen in its 3-bedroom villas. The garden facade provides views of lush surroundings, encouraging a life entwined with nature. Inside, the home features a side courtyard with living spaces designed for intimate family moments. The master bedroom on the first floor offers a view of the pool and frames park vistas. Additionally, a family area and a spacious shaded terrace on the second floor seamlessly blend the home's sanctuary with the wild beauty of the parklands.

#### VILLA TYPE B

#### 4-BEDROOM VILLA

The 4-bedroom villa at The Acres provides a peaceful home with a distinctive feature—the stone wall. It anchors the home's aesthetic, seamlessly blending privacy with architectural finesse. The master bedroom offers elevated park views, while the top-floor multi-purpose room extends to a spacious shaded terrace, providing a personal oasis overlooking the community. Each interior touchpoint is carefully crafted for privacy, luxury, and a seamless connection with the natural tapestry of The Acres.