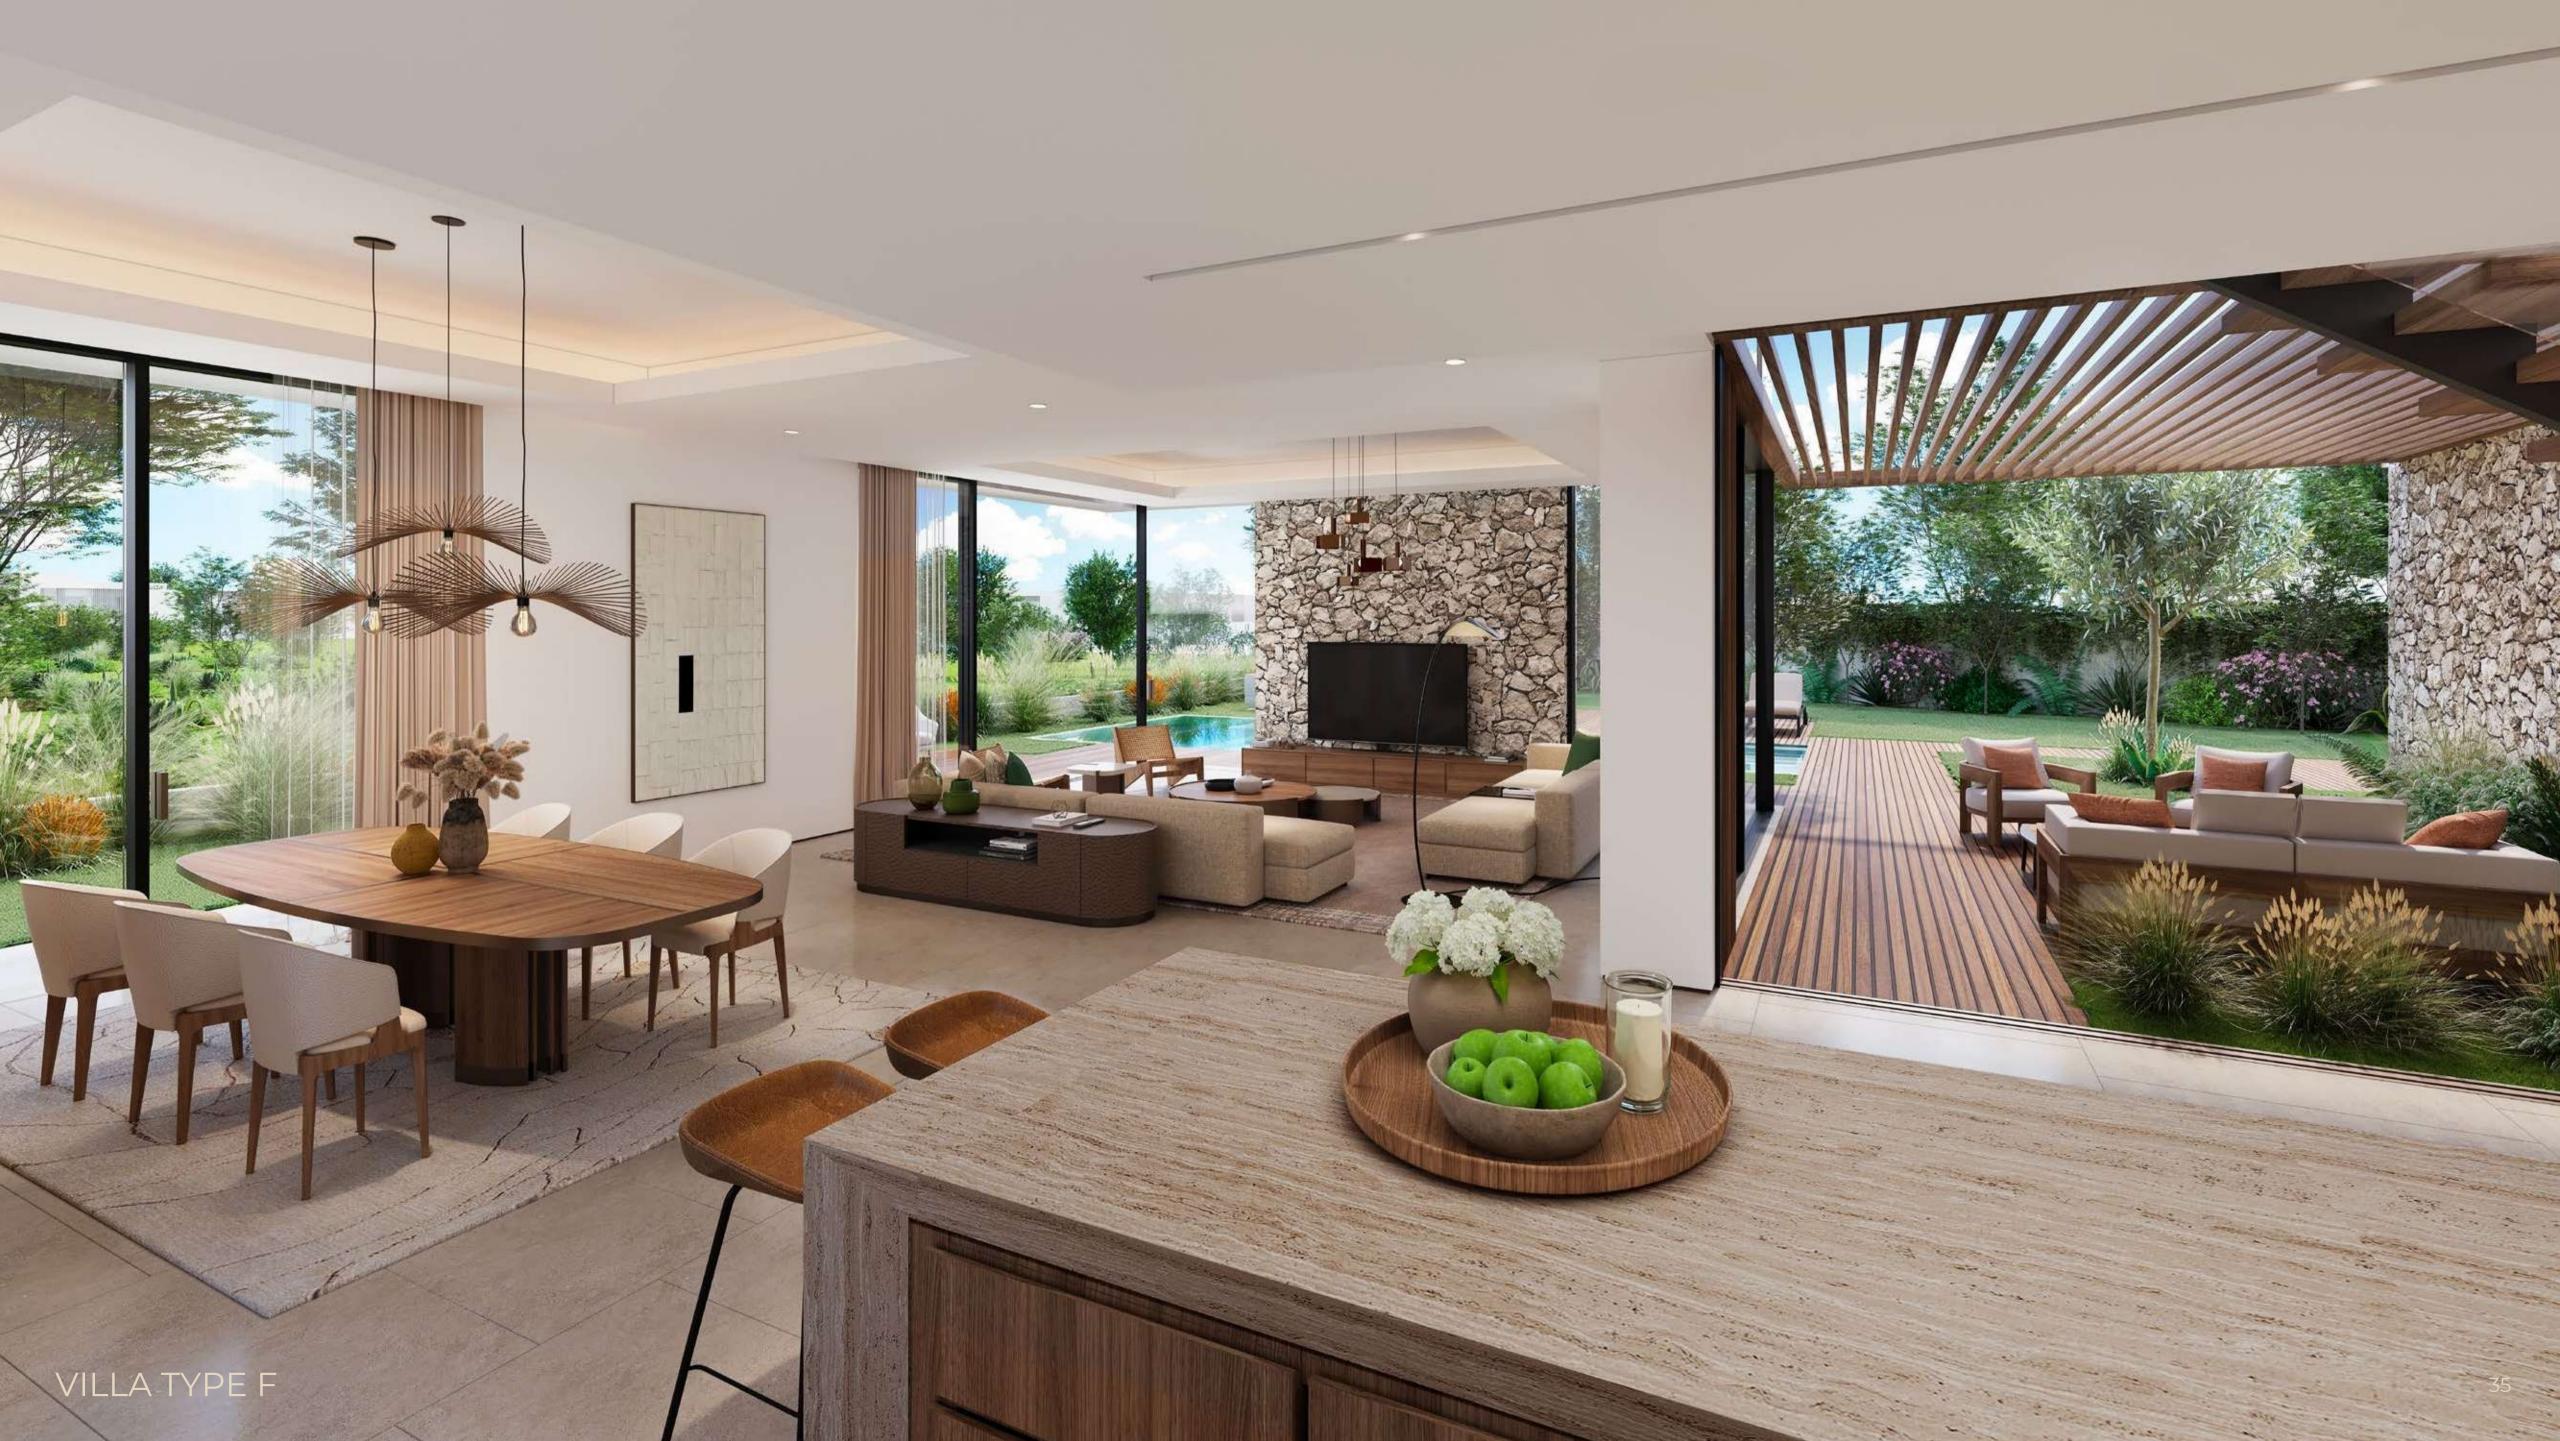

### A STEP CLOSER TO THE OUTDOORS

Discover The Acres' exquisite 3 to 5-bedroom villas, distinguished by their signature outdoor rooms and rear gardens that merge with the nature around you and offer the most refined living space.

The villas' contemporary design, characterised by an open-plan layout, double-height living spaces and floor-to-ceiling windows, effortlessly brings the captivating flora indoors where nature is a natural part of everyday living.