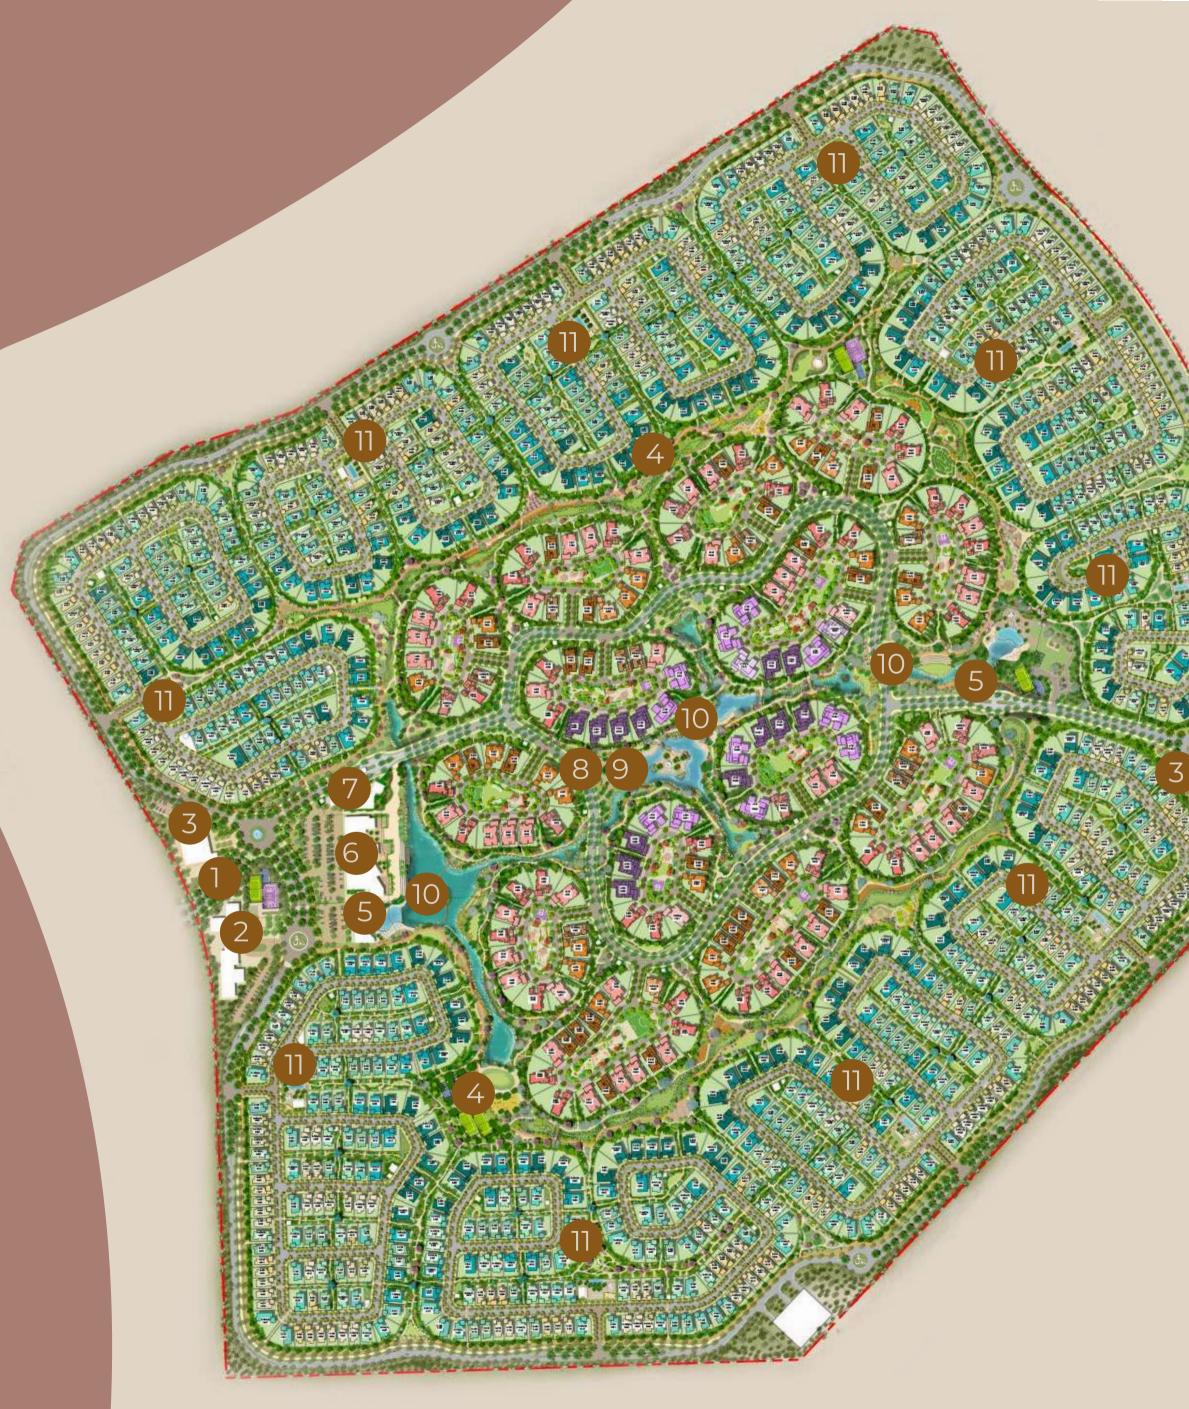

# MASTERPLAN

# NATURE'S BLUEPRINT

Explore a world where bespoke villas find their home amongst flourishing surroundings, with lush parks that are conveniently located just a minute's stroll away, inviting you to effortlessly immerse yourself in the beauty of nature.

Nestled within the heart of this vibrant community are inviting swimmable lagoons, embraced by the serene beauty of a natural landscape. The Halo Loop Park that surrounds them seamlessly connects neighbourhoods, crafting a safe, people-centric environment with an abundance of open, green spaces. Thoughtfully designed natural park features create a distinctive setting that strengthens the bonds between homes, communities, and amenities, making this a neighbourhood unlike any other in Dubai.

### KEY FEATURES

- 1 ENTRANCE
- 2 PRIMARY SCHOOL
- 3 MOSQUE
- 4 HALO PARK / COMMUNITY
- 5 PARK CLUBHOUSE
- 6 RETAIL
- 7 kindergarten
- 8 LAGOON CLUBHOUSE
- 9 JUICE BAR
- 10 LAGOON LAKE
- **]]** COMMUNITY AMENITIES