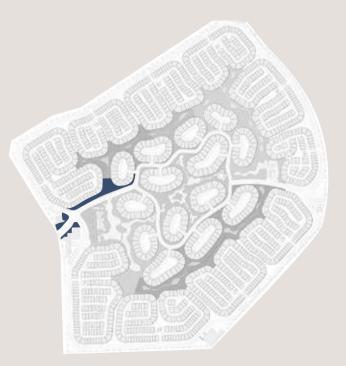

# MASTERPLAN

# NATURE'S BLUEPRINT

Explore a world where bespoke villas find their home amongst flourishing surroundings, with lush parks that are conveniently located just a minute's stroll away, inviting you to effortlessly immerse yourself in the beauty of nature.

Nestled within the heart of this vibrant community are inviting swimmable lagoons, embraced by the serene beauty of a natural landscape. The Halo Loop Park that surrounds them seamlessly connects neighbourhoods, crafting a safe, people-centric environment with an abundance of open, green spaces. Thoughtfully designed natural park features create a distinctive setting that strengthens the bonds between homes, communities, and amenities, making this a neighbourhood unlike any other in Dubai.

### KEY FEATURES

- 1 ENTRANCE
- 2 PRIMARY SCHOOL
- 3 MOSQUE
- 4 HALO PARK / COMMUNITY
- 5 PARK CLUBHOUSE
- 6 RETAIL
- 7 kindergarten
- 8 LAGOON CLUBHOUSE
- 9 JUICE BAR
- 10 LAGOON LAKE
- **]]** COMMUNITY AMENITIES