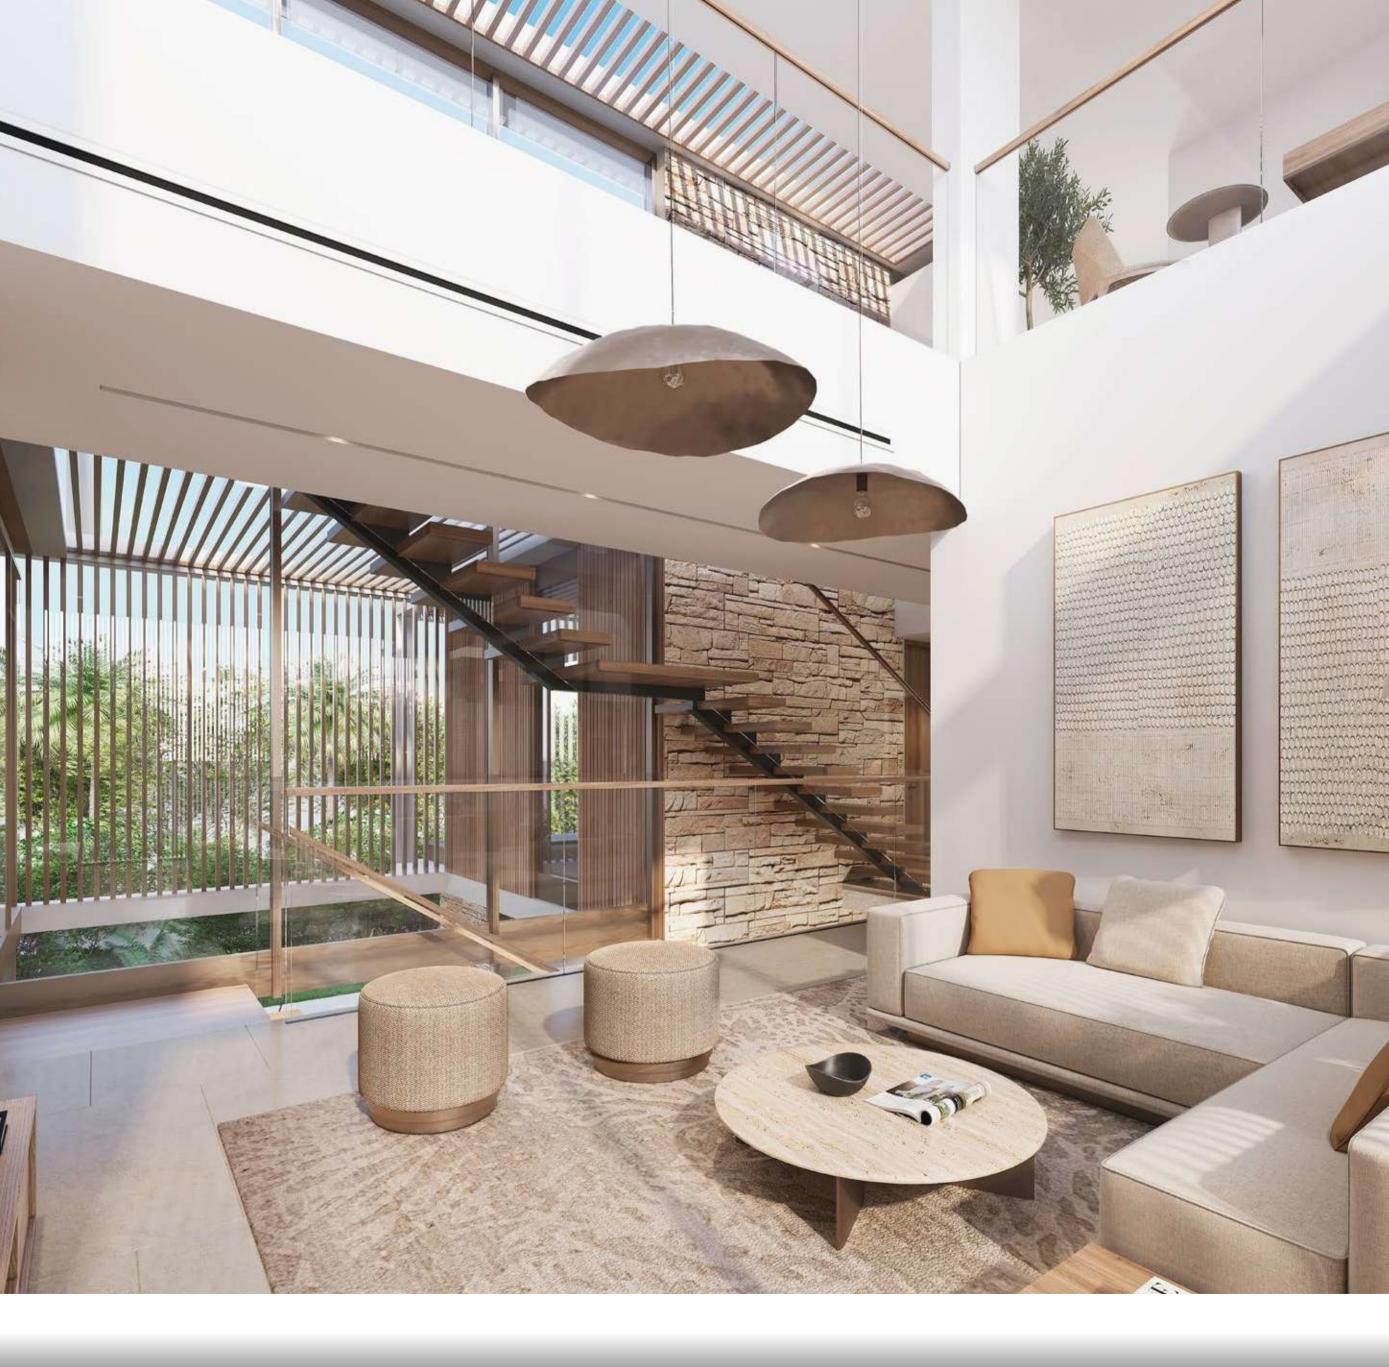

The villas' contemporary design, characterised by an open-plan layout, double-height living spaces and floor-to-ceiling windows, effortlessly brings the captivating flora indoors where nature is a natural part of everyday living.

### SHAPED BY NATURE

The architecture and design philosophy at The Acres is a testament to a harmonious alliance between modern luxury and nature. Inspired by the elements, the architecture proudly features stone, wood and glass crafting a visual symphony that mirrors the natural surroundings.

The villas feature contemporary palettes that bathe the walls in light, while the sleek structures maximise exposure, creating a continuous interaction with the lush environment.