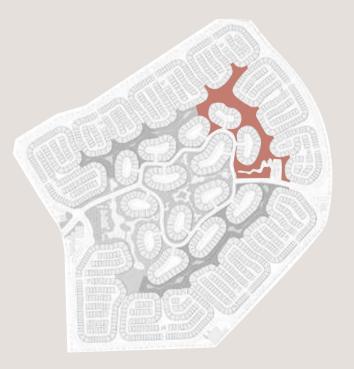

# MASTERPLAN

# NATURE'S BLUEPRINT

Explore a world where bespoke villas find their home amongst flourishing surroundings, with lush parks that are conveniently located just a minute's stroll away, inviting you to effortlessly immerse yourself in the beauty of nature.

Nestled within the heart of this vibrant community are inviting swimmable lagoons, embraced by the serene beauty of a natural landscape. The Halo Loop Park that surrounds them seamlessly connects neighbourhoods, crafting a safe, people-centric environment with an abundance of open, green spaces. Thoughtfully designed natural park features create a distinctive setting that strengthens the bonds between homes, communities, and amenities, making this a neighbourhood unlike any other in Dubai.

The Acres proudly showcases its commitment to sustainable and environmentally friendly practices through the 'LEED v4.1 Cities and Communities: Plan and Design' certification.

### KEY FEATURES

- 1 ENTRANCE
- 2 PRIMARY SCHOOL
- 3 MOSQUE
- 4 HALO PARK / COMMUNITY
- 5 PARK CLUBHOUSE
- 6 RETAIL
- 7 kindergarten
- 8 LAGOON CLUBHOUSE
- 9 JUICE BAR
- 10 LAGOON LAKE
- **]]** COMMUNITY AMENITIES