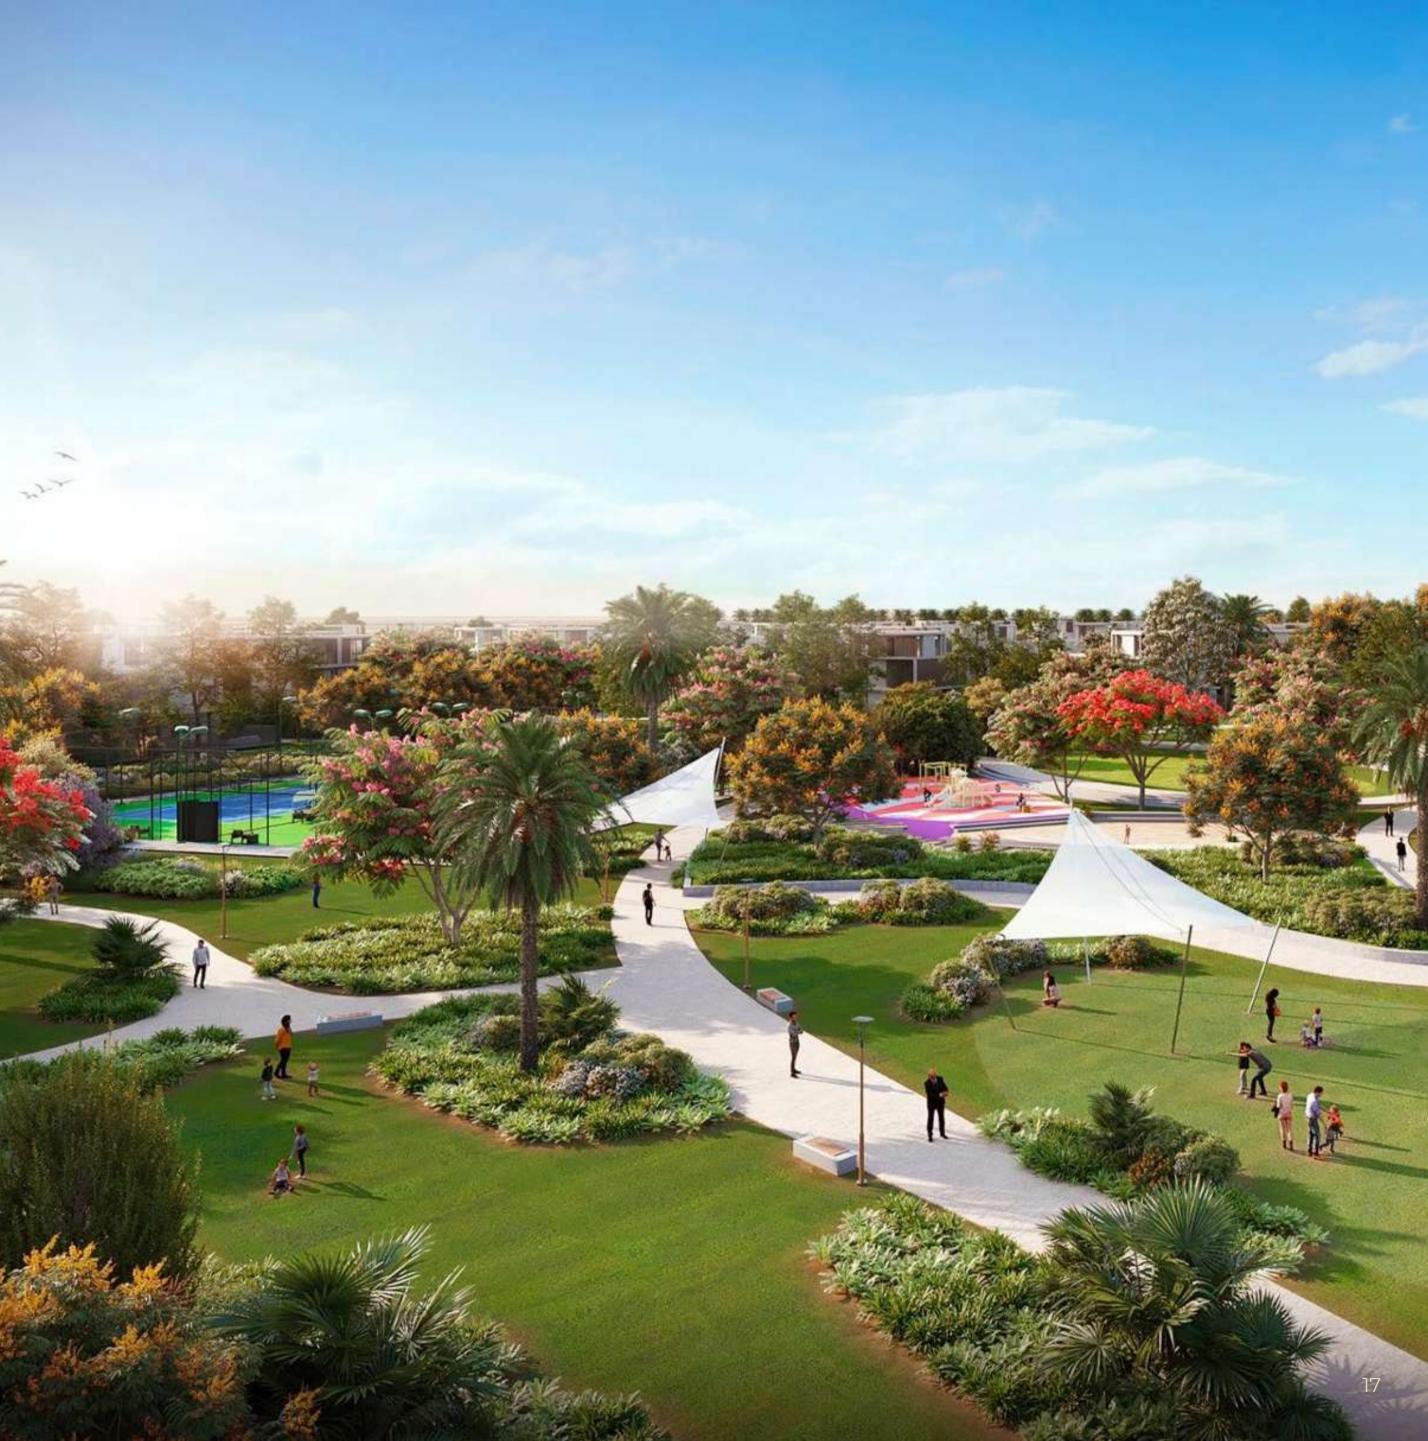

## IMMERSIVE AMENITIES

Discover an array of engaging amenities nestled within carefully curated gardens that foster enriching interactions with nature. These gardens strategically encircle the main park, creating a harmonious blend of natural beauty and recreation. Within this expansive and integrated green network, a variety of facilities and amenities, tailored to a diverse range of interests, are easily accessible for all to enjoy.

### ARRIVAL GARDEN

Walk into The Acres, where palm tree-lined boulevards extend the warmest of welcomes. Here, you'll find the forest theatre, where nature and art meet, and the mosque plaza that sets the tone of peace. Each step in the Arrival Garden offers a calming glimpse into the greater environment that awaits within The Acres.

> • CLUSTER GARDENS • BOULEVARD FOREST THEATRE

MOSQUE PLAZA