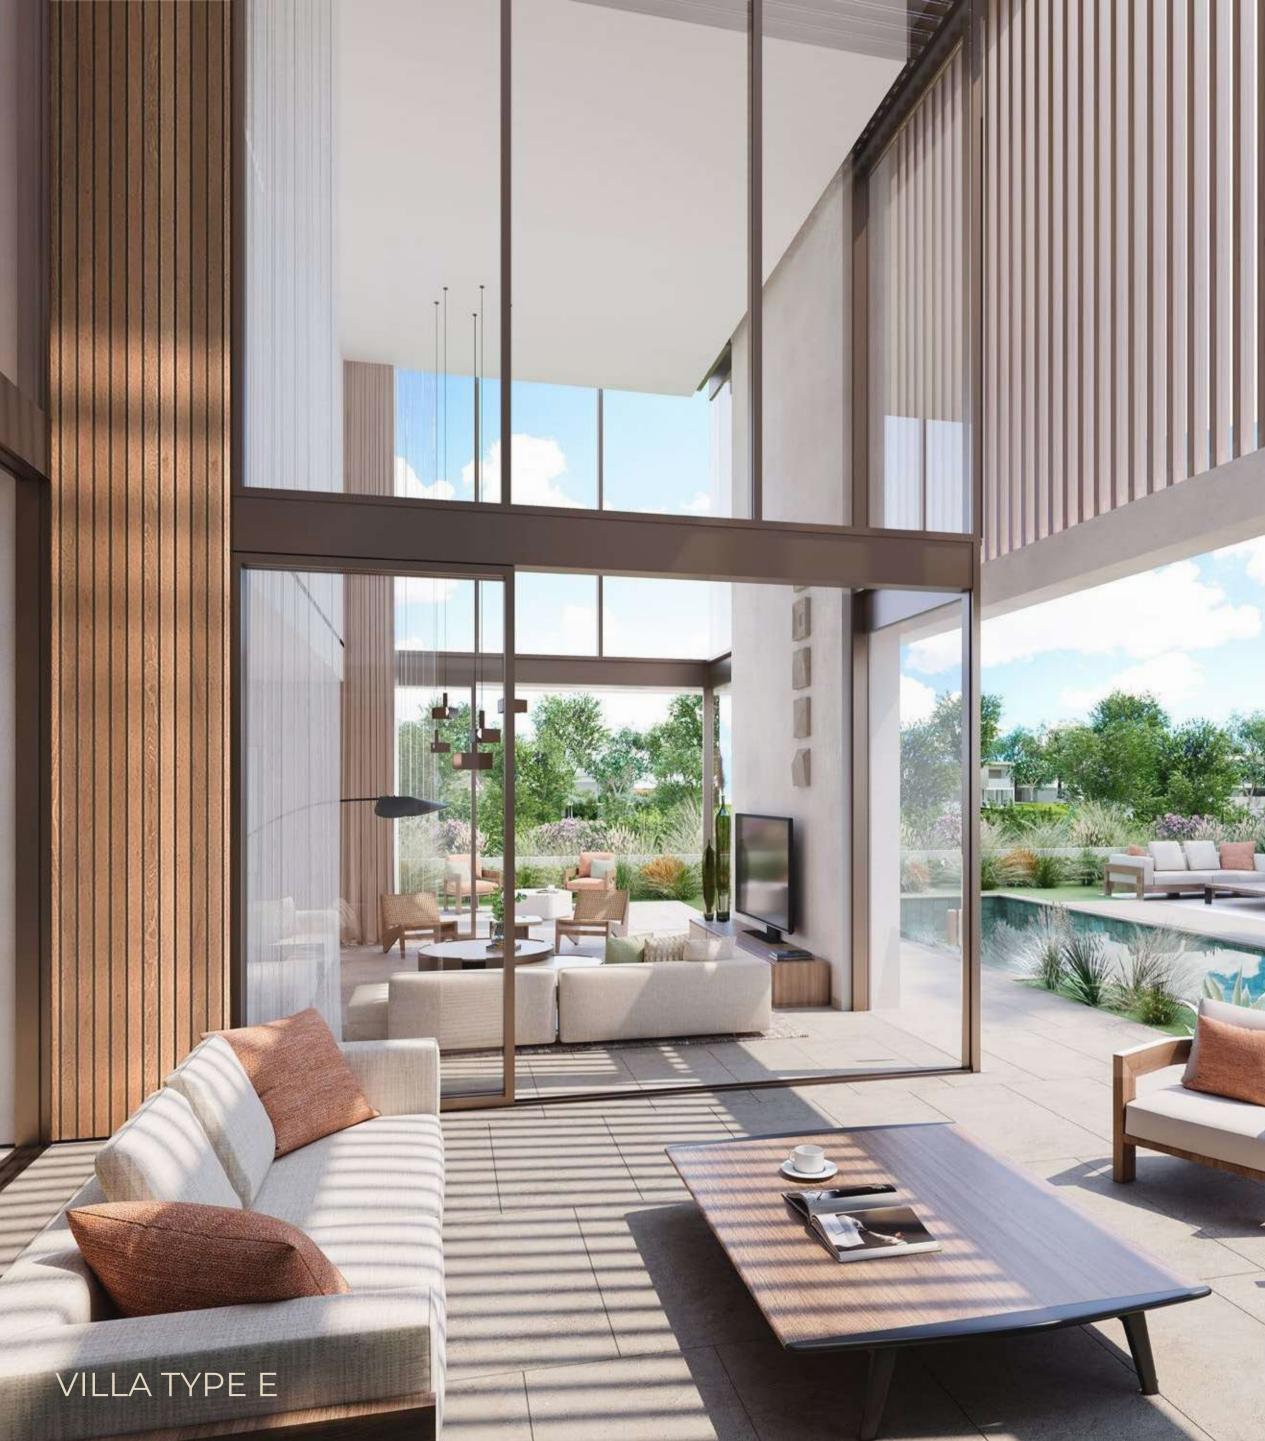

#### 5-BEDROOM VILLA

Crafted with an eye for luxury and pure elegance, The Acres' 5-bedroom villa features a facade that impresses with clean lines, creating selective openings on the street side to maximise privacy. In contrast, the thoughtful placement of large openings with full-length windows facing the courtyard invites the garden's tranquility into each room. The heart of the home unfolds in a double-height living area, with an open-plan design that blurs boundaries and extends living spaces into a shaded courtyard.