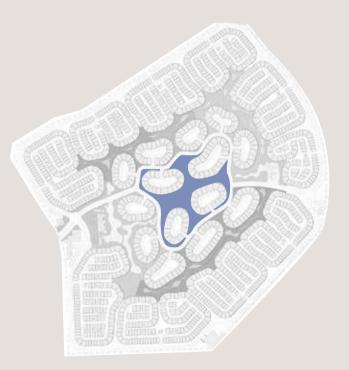

# MASTERPLAN

# NATURE'S BLUEPRINT

Explore a world where bespoke villas find their home amongst flourishing surroundings, with lush parks that are conveniently located just a minute's stroll away, inviting you to effortlessly immerse yourself in the beauty of nature.

Nestled within the heart of this vibrant community are inviting swimmable lagoons, embraced by the serene beauty of a natural landscape. The Halo Loop Park that surrounds them seamlessly connects neighbourhoods, crafting a safe, people-centric environment with an abundance of open, green spaces. Thoughtfully designed natural park features create a distinctive setting that strengthens the bonds between homes, communities, and amenities, making this a neighbourhood unlike any other in Dubai.

### KEY FEATURES

- 1 ENTRANCE
- 2 PRIMARY SCHOOL
- 3 MOSQUE
- 4 HALO PARK / COMMUNITY
- 5 PARK CLUBHOUSE
- 6 RETAIL
- 7 kindergarten
- 8 LAGOON CLUBHOUSE
- 9 JUICE BAR
- 10 LAGOON LAKE
- **]]** COMMUNITY AMENITIES