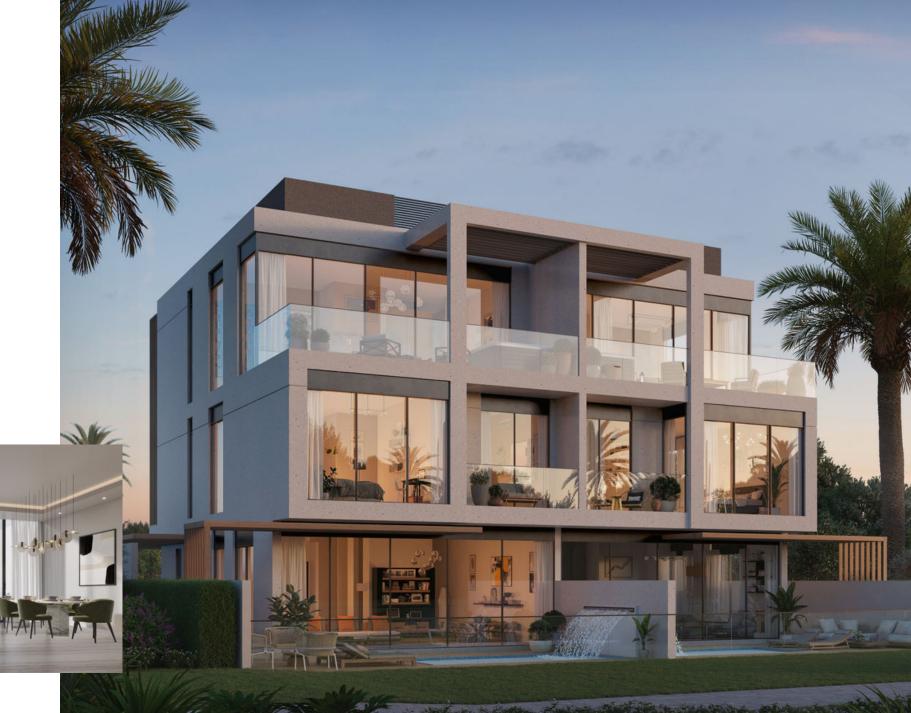

#### E R R A GOLF COLLECTION

An unparalleled lifestyle amidst a golf course.

84 luxury villas. Each with a view of the verdant greens.

On the golf course with generous living spaces.

Spanning from 4,600 sq ft to 8,000 sq ft.

With state-of-the-art amenities.

Among the most sought-after villas destination in DUBAI – Jumeirah Golf Estates

#### UNINTERRUPTED VIEWS

With unmatched sights of the verdant golf course surrounding TERRA, these villas are one of the best homes in Jumeirah Golf Estates.