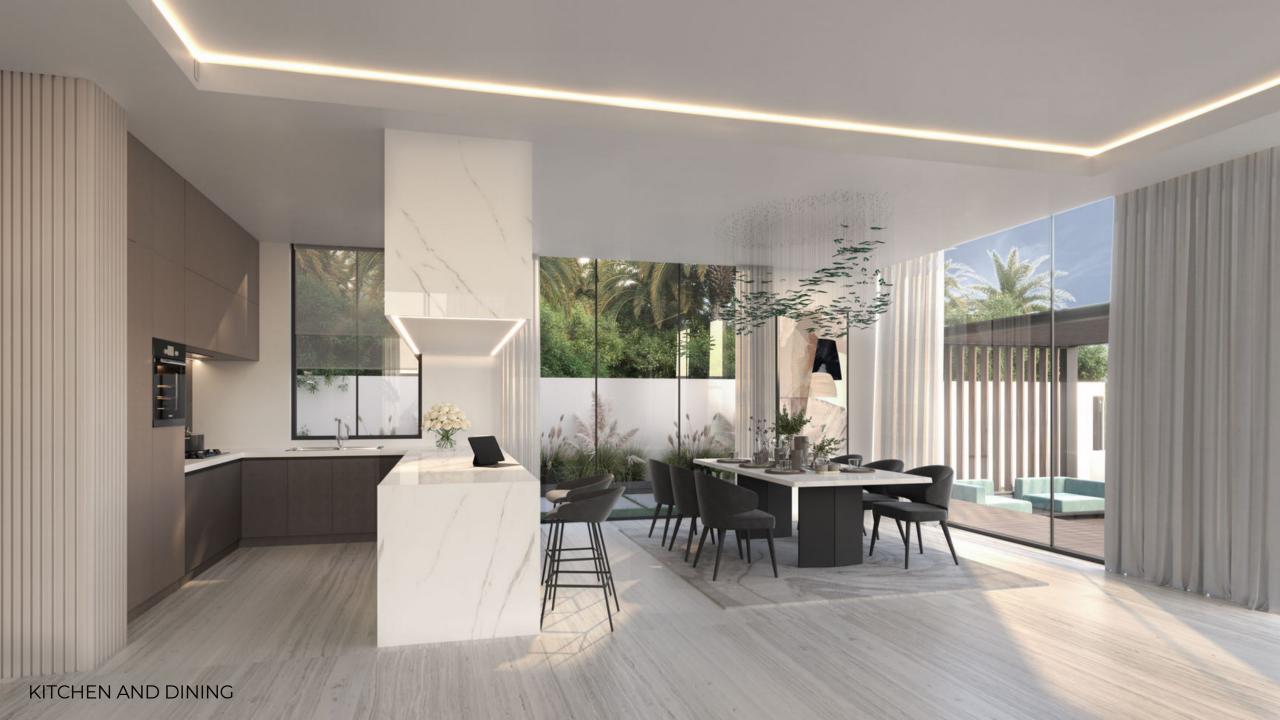

organic beauty of the golf course. This geometric language defines the exterior silhouette and is carried seamlessly into the interior spaces, contributing to a sense of clarity and purpose in every corner.

#### THE COLLECTION

-

### T E R R A

GOLF COLLECTION



1 M

Limited to only 10



#### MINIMALISTIC ELEGANCE

TERRA's villas offer stunning uninterrupted views of the lush golf course, embracing a minimalist yet elegant design. The use of neutral colors and essential materials highlights the natural beauty, enhanced by luxurious finishes.

Each villa spans 8,000 sq ft, featuring spacious living rooms, bedrooms, dining areas, and bathrooms.

A bespoke living experience includes a cinema, bar, family lounge, personal gym, sky lounge, terrace, and a backyard set amidst the greens.













MASTER BEDROOM

1 Star M









#### A SYMPHONY OF FORM AND FUNCTION

Choose from 50 Twin Villas at TERRA, each directly facing the golf course and offering living spaces ranging from 6,400 to 8,000 sq ft. These villas boast luxurious living rooms, bedrooms, and bathrooms, along with a sky lounge, family lounge, and a backyard overlooking the greens.

TERRA combines beauty with practicality, creating a harmonious and visually stunning environment. Every aspect is designed for comfort and spaciousness, featuring panoramic views of the golf course.

















#### FUNCTIONAL SPATIAL PLANNING

Our townhouses blend style with functionality. They feature open, well-arranged layouts, and large windows to maximize space and natural light. The design connects indoor and outdoor l