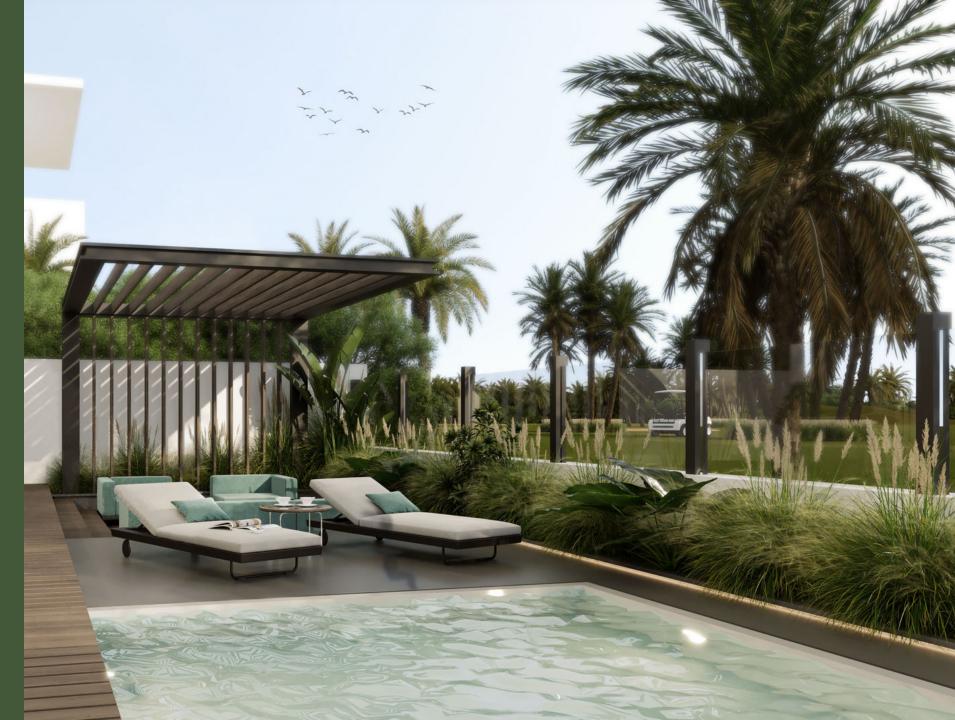

#### INTEGRATION WITH NATURE

The existing golf field is not just a backdrop but an integral part of the

living experience at TERRA. windows and sliding glass doors

palette quality, sustainable materials such

the berdarted views of glass, steel, and natural renders are

taedscape, blurring boundaries between indoor and living. Private terraces and materials not only

Hoteg signses allowing residents to immerse themselves in the tranguility of the surroundings. employed timelessness. enhances