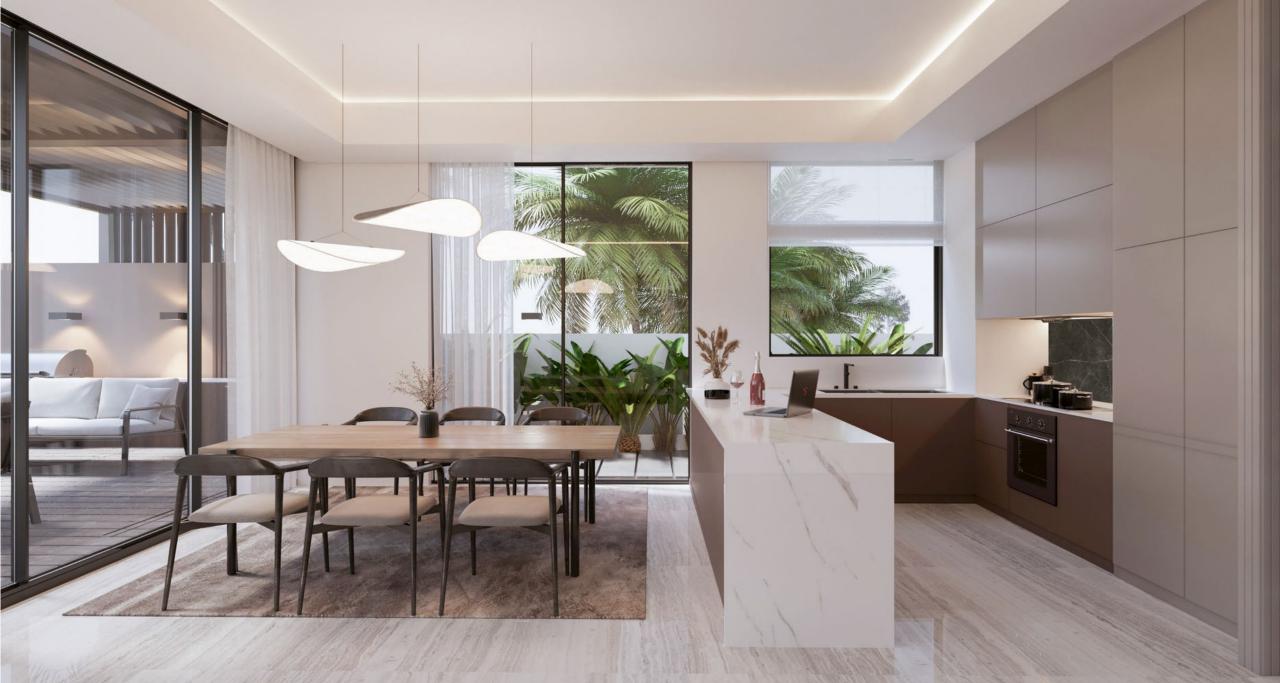

#### FUNCTIONAL SPATIAL PLANNING

Our townhouses blend style with functionality. They feature open, well-arranged layouts, and large windows to maximize space and natural light. The design connects indoor and outdoor living seamlessly, with spacious rooms overlooking the park and golf course.

Spanning 4700 sq.ft., these townhouses include living rooms, bedrooms, bathrooms, a sky lounge, and a family lounge. Each comes with a backyard offering direct access to the greenery.