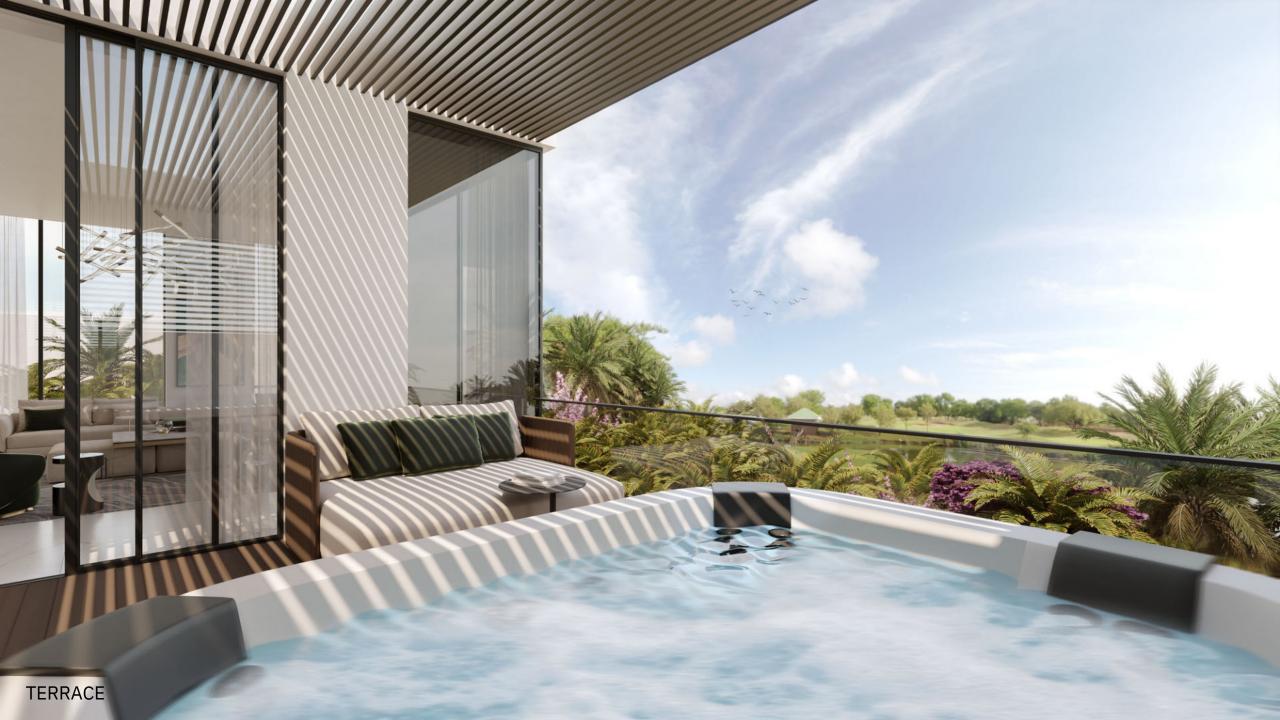

Each villa spans 8,000 sq ft, featuring spacious living rooms, bedrooms, dining areas, and bathrooms.

A bespoke living experience includes a cinema, bar, family lounge, personal gym, sky lounge, terrace, and a backyard set amidst the greens.

### A COLLECTION OF PRIME AND DELUXE AMENITIES

Private gym

Home cinema

Modern home elevator

Private pool & jacuzzi