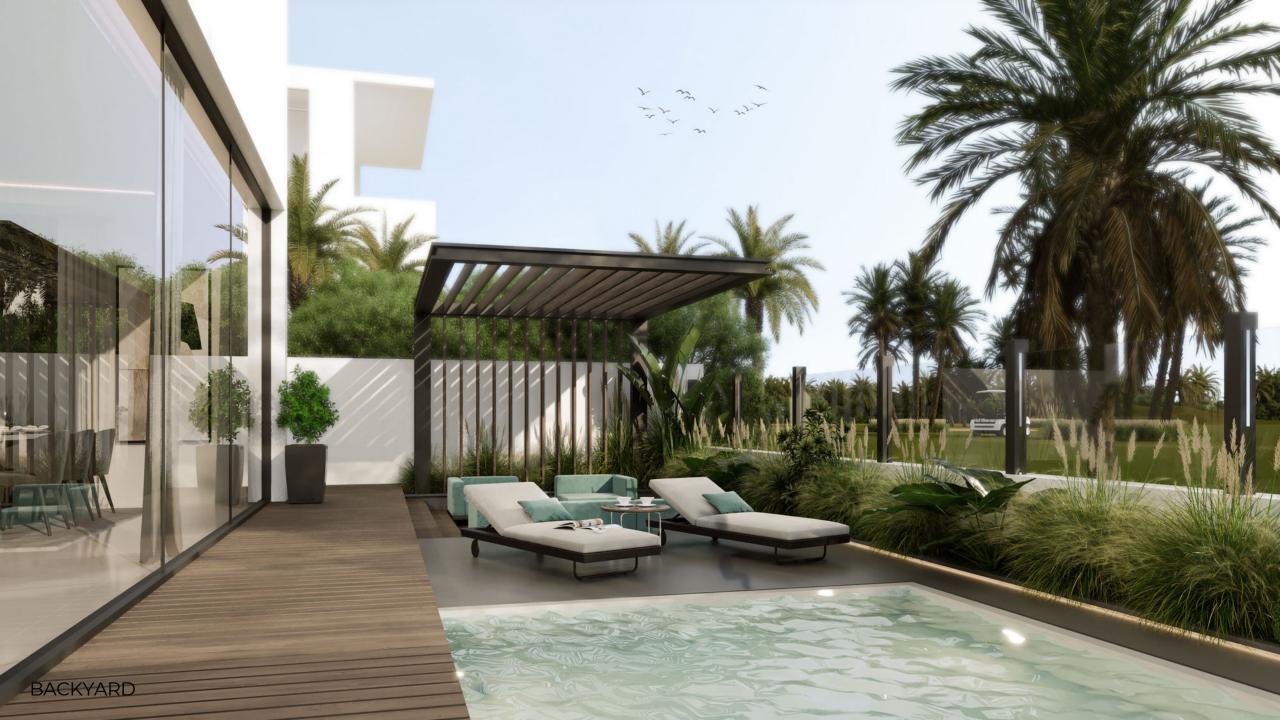

Each villa spans 8,000 sq ft, featuring spacious living rooms, bedrooms, dining areas, and bathrooms.

A bespoke living experience includes a cinema, bar, family lounge, personal gym, sky lounge, terrace, and a backyard set amidst the greens.

#### A SYMPHONY OF FORM AND FUNCTION

Choose from 50 Twin Villas at TERRA, each directly facing the golf course and offering living spaces ranging from 6,400 to 8,000 sq ft. These villas boast luxurious living rooms, bedrooms, and bathrooms, along with a sky lounge, family lounge, and a backyard overlooking the greens.

Spanning 4700 sq.ft., these townhouses include living rooms, bedrooms, bathrooms, a sky lounge, and a family lounge. Each comes with a backyard offering direct access to the greenery.