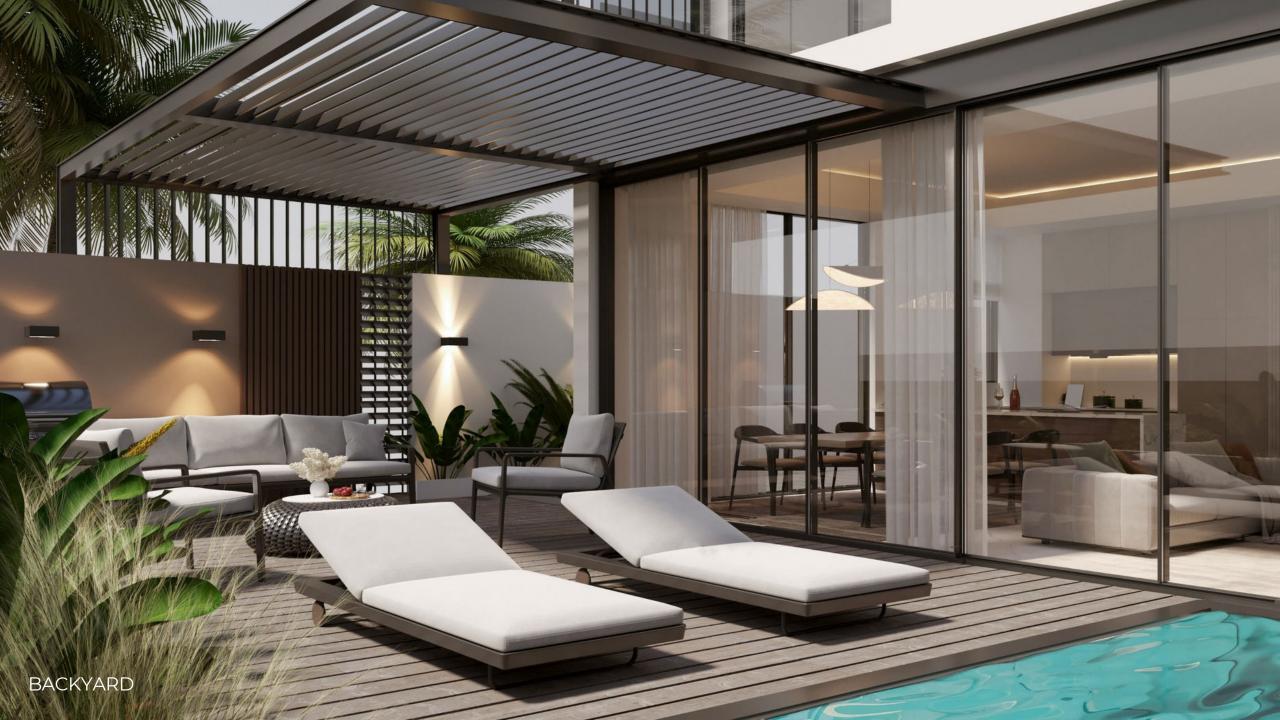

Each villa spans 8,000 sq ft, featuring spacious living rooms, bedrooms, dining areas, and bathrooms.

A bespoke living experience includes a cinema, bar, family lounge, personal gym, sky lounge, terrace, and a backyard set amidst the greens.

Spanning 4700 sq.ft., these townhouses include living rooms, bedrooms, bathrooms, a sky lounge, and a family lounge. Each comes with a backyard offering direct access to the greenery.