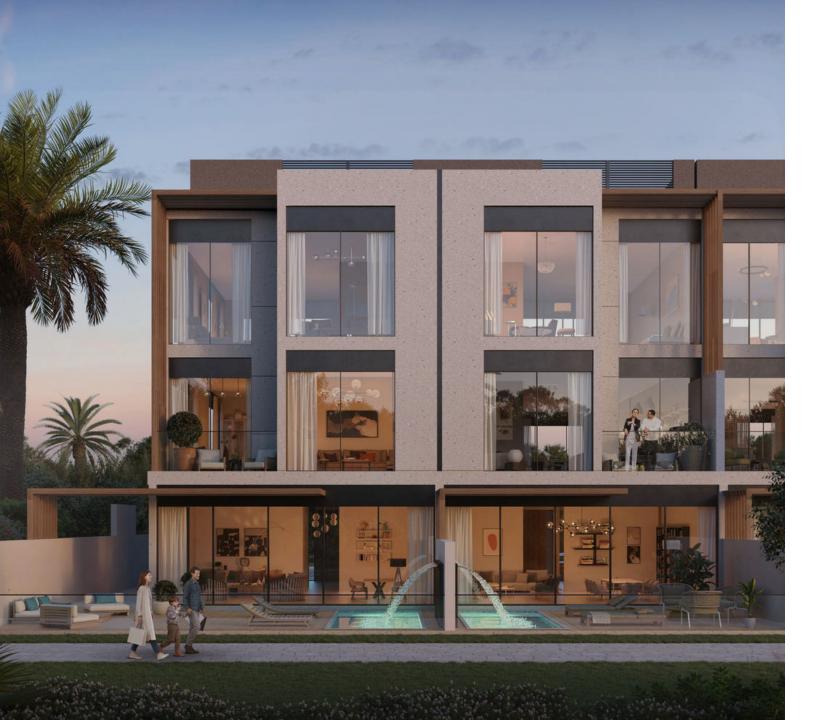

#### FUNCTIONAL SPATIAL PLANNING

Our townhouses blend style with functionality. They feature open, well-arranged layouts, and large windows to maximize space and natural light. The design connects indoor and outdoor living seamlessly, with spacious rooms overlooking the park and golf course.

Spanning 4700 sq.ft., these townhouses include living rooms, bedrooms, bathrooms, a sky lounge, and a family lounge. Each comes with a backyard offering direct access to the greenery.