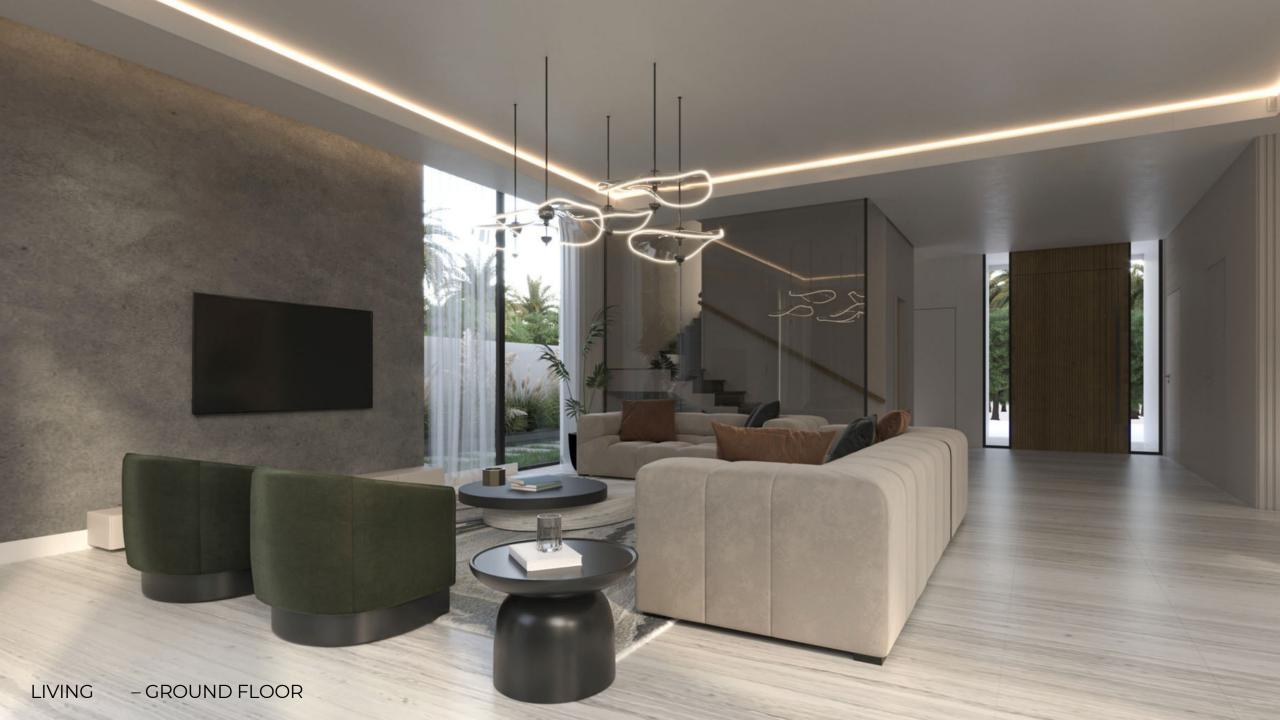

he organic beauty of the golf course. This geometric language defines the exterior silhouette and is carried seamlessly into the interior spaces, contributing to a sense of clarity and purpose in every corner.

#### THE COLLECTION

-

### T E R R A

GOLF COLLECTION



1 M

Limited to only 10



#### MINIMALISTIC ELEGANCE

TERRA's villas offer stunning uninterrupted views of the lush golf course, embracing a minimalist yet elegant design. The use of neutral colors and essential materials highlights the natural beauty, enhanced by luxurious finishes.

Each villa spans 8,000 sq ft, featuring spacious living rooms, bedrooms, dining areas, and bathrooms.

A bespoke living experience includes a cinema, bar, family lounge, personal gym, sky lounge, terrace, and a backyard set amidst the greens.













MASTER BEDROOM

1 Star M









#### A SYMPHONY OF FORM AND FUNCTION

Choose from 50 Twin Villas at TERRA, each directly facing the golf course and offering living spaces ranging from 6,400 to 8,000 sq ft. These villas boast luxurious living rooms, bedrooms, and bathrooms, along with a sky lounge, family lounge, and a backyard overlooking the greens.

TERRA combines beauty with practicality, creating a harmonious and visually stunning environment. Every aspect is designed for comfort and spaciousness, featuring panoramic views of the golf course.

















#### FUNCTIONAL SPATIAL PLANNING

Our townhouses blend style with functionality. They feature open, well-arranged layouts, and large windows to maximize space and natural light. The design connects indoor and outdoor