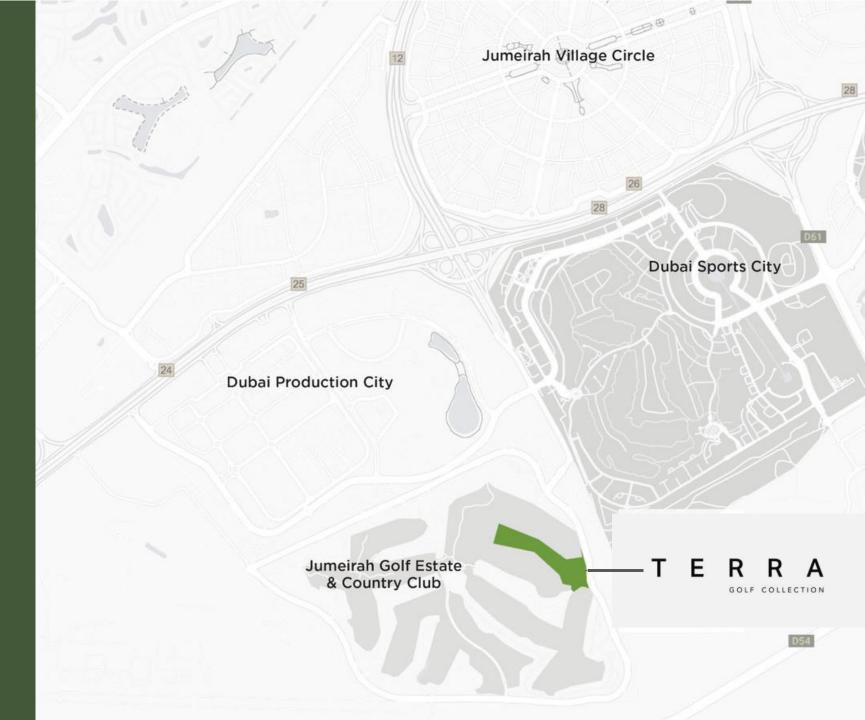

#### THE LOCATION

#### JUMEIRAH GOLF ESTATES

Jumeirah Golf Estates is a ready, world-class

residential golf destination offering luxury homes and leisure facilities amidst two internationally acclaimed championship golf courses, creating an unmatched lifestyle experience in the heart of new Dubai.

Set across 1,119 hectares<br/>(120 million sq. ft.) of<br/>worldclass amenitiesA ready and functional<br/>community with 700<br/>families and 1,835 homes

Home to the Middle East's only European Tour Performance Institute

A fully active retail and restaurant lifestyle with Starbucks, Spinneys and many more

Minutes away from the site of Dubai Expo 2020 and Al Maktoum International Airport