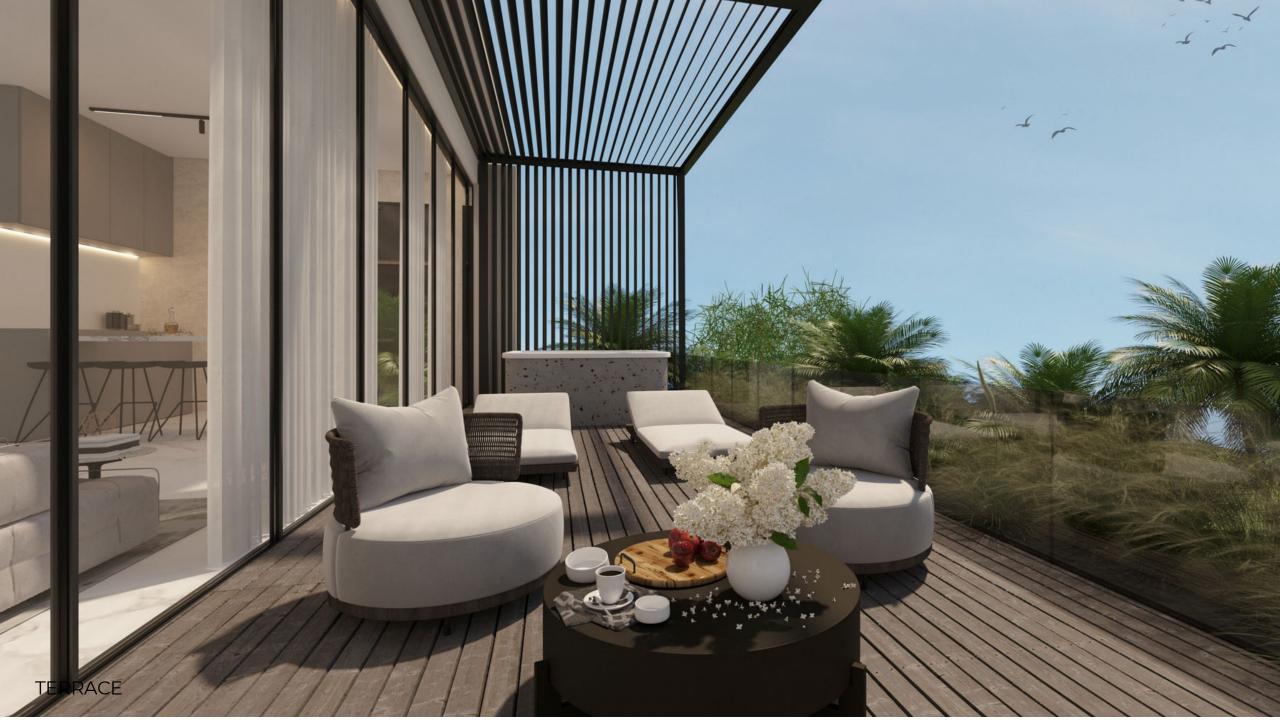

#### INTEGRATION WITH NATURE

The existing golf field is not just a backdrop but an integral part of the

living experience at TERRA. windows and sliding glass doors

palette quality, sustainable materials such

the berdarted views of glass, steel, and natural renders are

taedscape, blurring boundaries between indoor and living. Private terraces and materials not only

Hoteg signses allowing residents to immerse themselves in the tranguility of the surroundings. employed timelessness. enhances

Each villa spans 8,000 sq ft, featuring spacious living rooms, bedrooms, dining areas, and bathrooms.

A bespoke living experience includes a cinema, bar, family lounge, personal gym, sky lounge, terrace, and a backyard set amidst the greens.