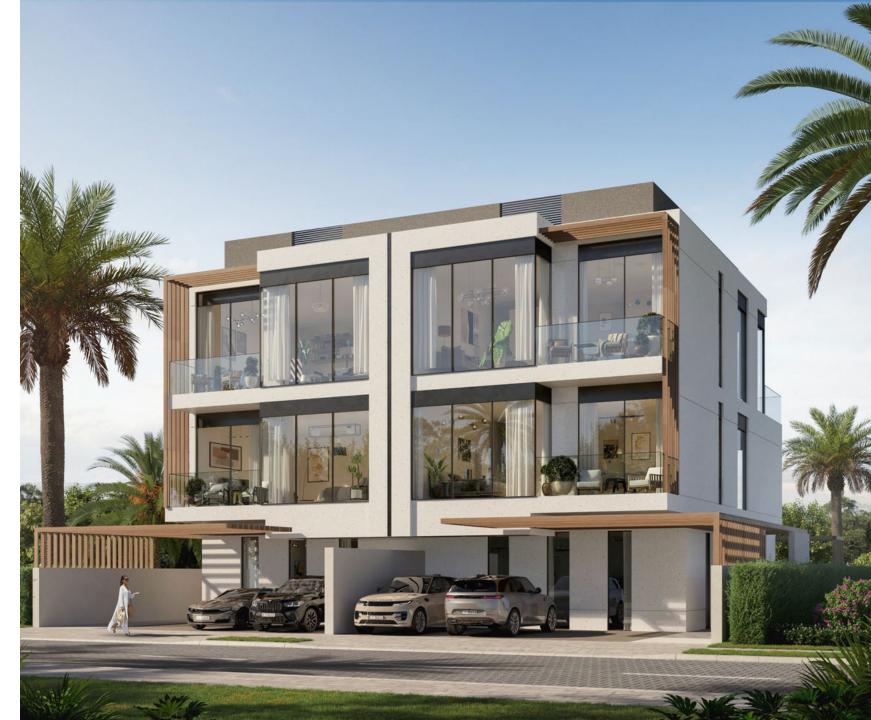

#### A SYMPHONY OF FORM AND FUNCTION

Choose from 50 Twin Villas at TERRA, each directly facing the golf course and offering living spaces ranging from 6,400 to 8,000 sq ft. These villas boast luxurious living rooms, bedrooms, and bathrooms, along with a sky lounge, family lounge, and a backyard overlooking the greens.

#### FUNCTIONAL SPATIAL PLANNING

Our townhouses blend style with functionality. They feature open, well-arranged layouts, and large windows to maximize space and natural light. The design connects indoor and outdoor living seamlessly, with spacious rooms overlooking the park and golf course.

Spanning 4700 sq.ft., these townhouses include living rooms, bedrooms, bathrooms, a sky lounge, and a family lounge. Each comes with a backyard offering direct access to the greenery.