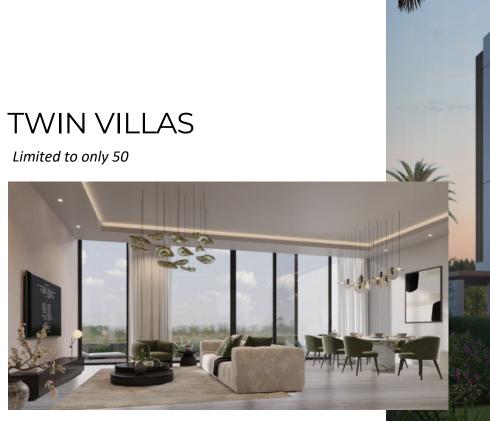

#### A SYMPHONY OF FORM AND FUNCTION

Choose from 50 Twin Villas at TERRA, each directly facing the golf course and offering living spaces ranging from 6,400 to 8,000 sq ft. These villas boast luxurious living rooms, bedrooms, and bathrooms, along with a sky lounge, family lounge, and a backyard overlooking the greens.

TERRA combines beauty with practicality, creating a harmonious and visually stunning environment. Every aspect is designed for comfort and spaciousness, featuring panoramic views of the golf course.