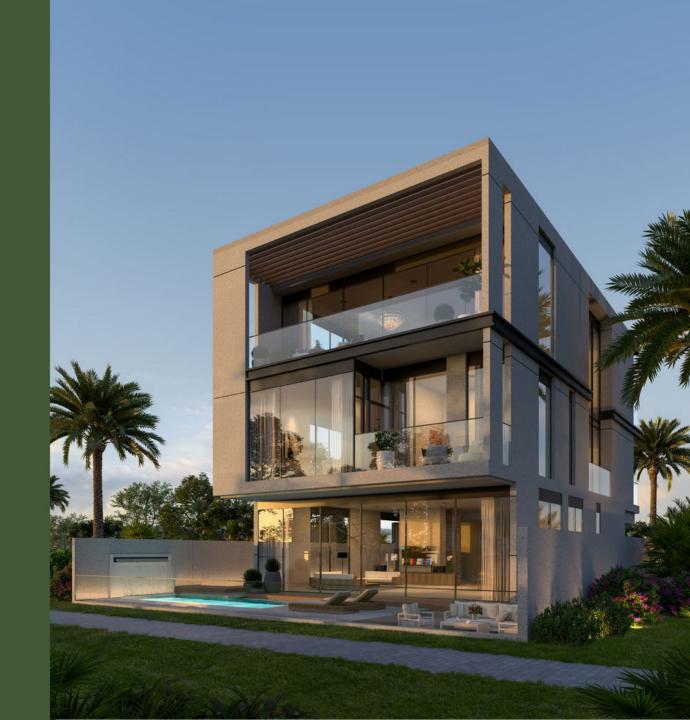

#### E R R A GOLF COLLECTION

An unparalleled lifestyle amidst a golf course.

84 luxury villas. Each with a view of the verdant greens.

On the golf course with generous living spaces.

Spanning from 4,600 sq ft to 8,000 sq ft.

With state-of-the-art amenities.

Among the most sought-after villas destination in DUBAI – Jumeirah Golf Estates

#### UNINTERRUPTED VIEWS

With unmatched sights of the verdant golf course surrounding TERRA, these villas are one of the best homes in Jumeirah Golf Estates.