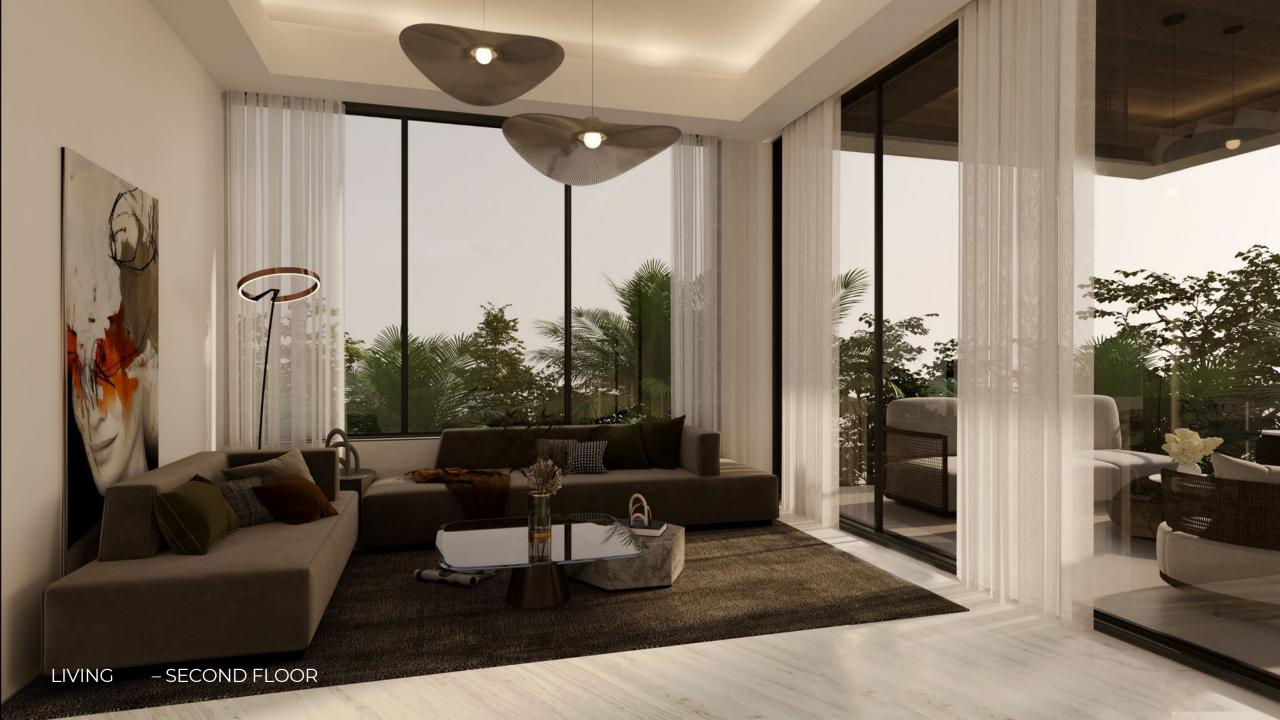

#### A SYMPHONY OF FORM AND FUNCTION

Choose from 50 Twin Villas at TERRA, each directly facing the golf course and offering living spaces ranging from 6,400 to 8,000 sq ft. These villas boast luxurious living rooms, bedrooms, and bathrooms, along with a sky lounge, family lounge, and a backyard overlooking the greens.

TERRA combines beauty with practicality, creating a harmonious and visually stunning environment. Every aspect is designed for comfort and spaciousness, featuring panoramic views of the golf course.