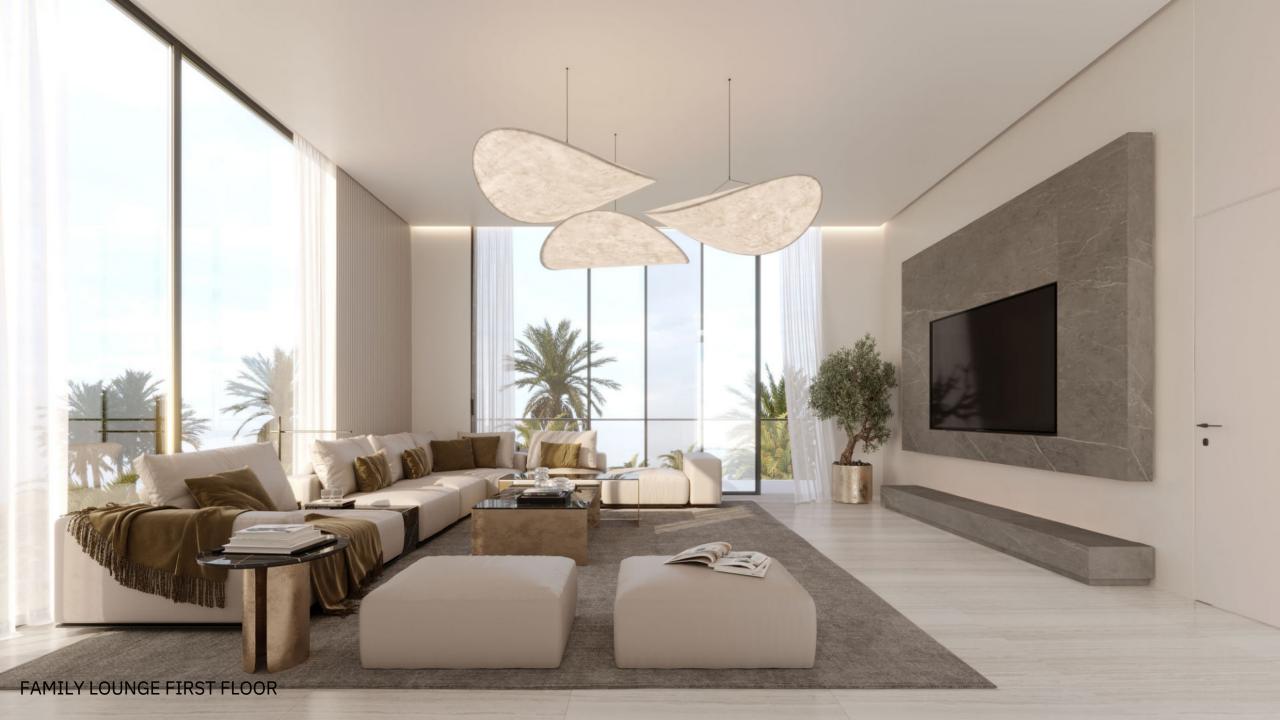

Each villa spans 8,000 sq ft, featuring spacious living rooms, bedrooms, dining areas, and bathrooms.

A bespoke living experience includes a cinema, bar, family lounge, personal gym, sky lounge, terrace, and a backyard set amidst the greens.

#### A SYMPHONY OF FORM AND FUNCTION

Choose from 50 Twin Villas at TERRA, each directly facing the golf course and offering living spaces ranging from 6,400 to 8,000 sq ft. These villas boast luxurious living rooms, bedrooms, and bathrooms, along with a sky lounge, family lounge, and a backyard overlooking the greens.