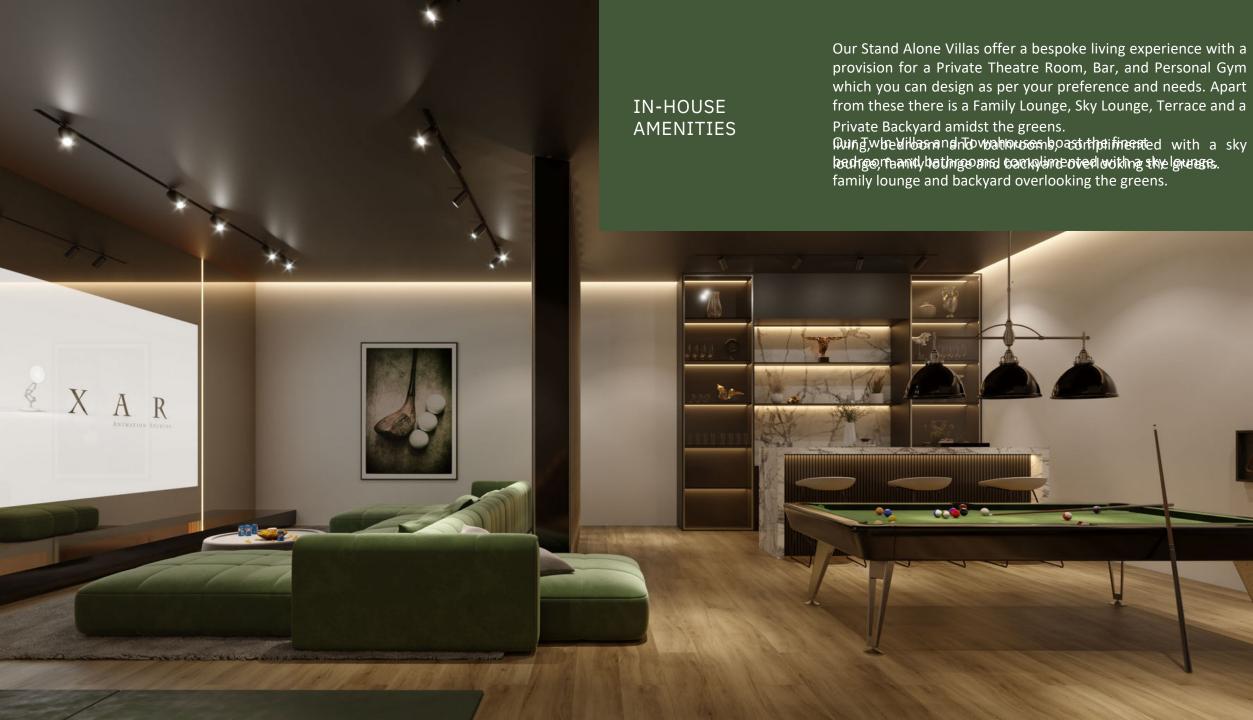

Each villa spans 8,000 sq ft, featuring spacious living rooms, bedrooms, dining areas, and bathrooms.

A bespoke living experience includes a cinema, bar, family lounge, personal gym, sky lounge, terrace, and a backyard set amidst the greens.