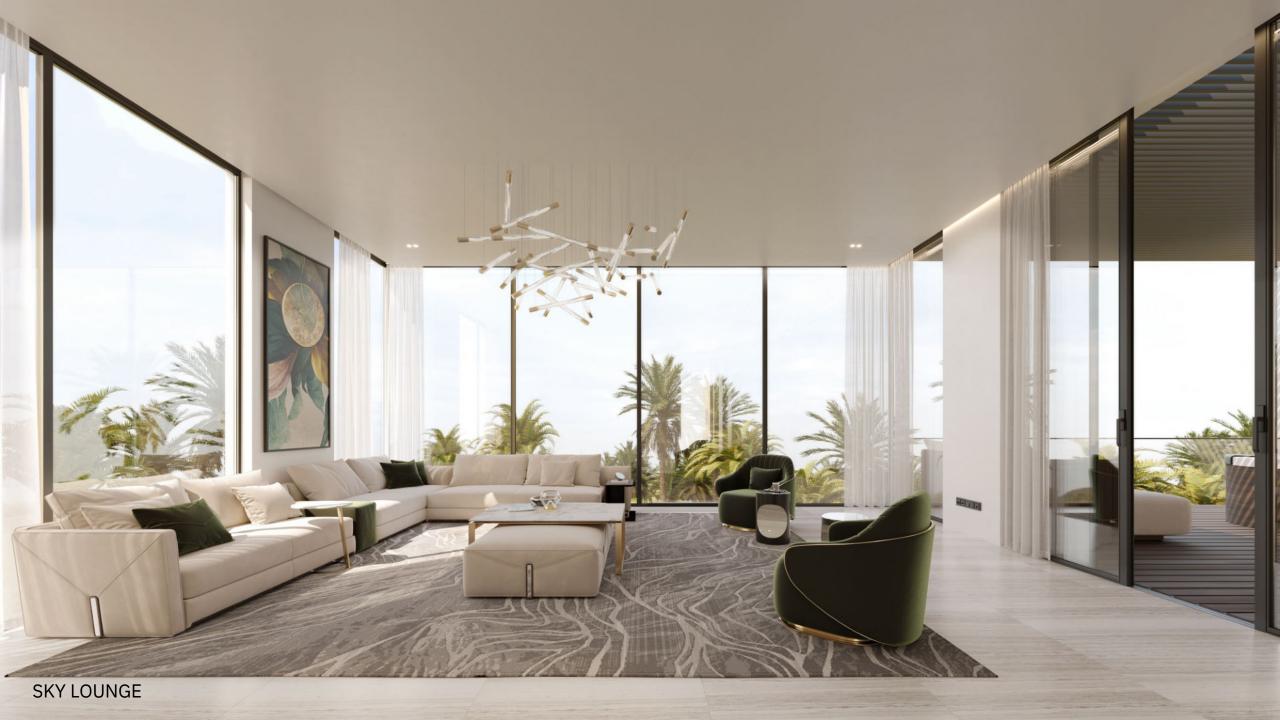

Each villa spans 8,000 sq ft, featuring spacious living rooms, bedrooms, dining areas, and bathrooms.

A bespoke living experience includes a cinema, bar, family lounge, personal gym, sky lounge, terrace, and a backyard set amidst the greens.

#### A SYMPHONY OF FORM AND FUNCTION

Choose from 50 Twin Villas at TERRA, each directly facing the golf course and offering living spaces ranging from 6,400 to 8,000 sq ft. These villas boast luxurious living rooms, bedrooms, and bathrooms, along with a sky lounge, family lounge, and a backyard overlooking the greens.