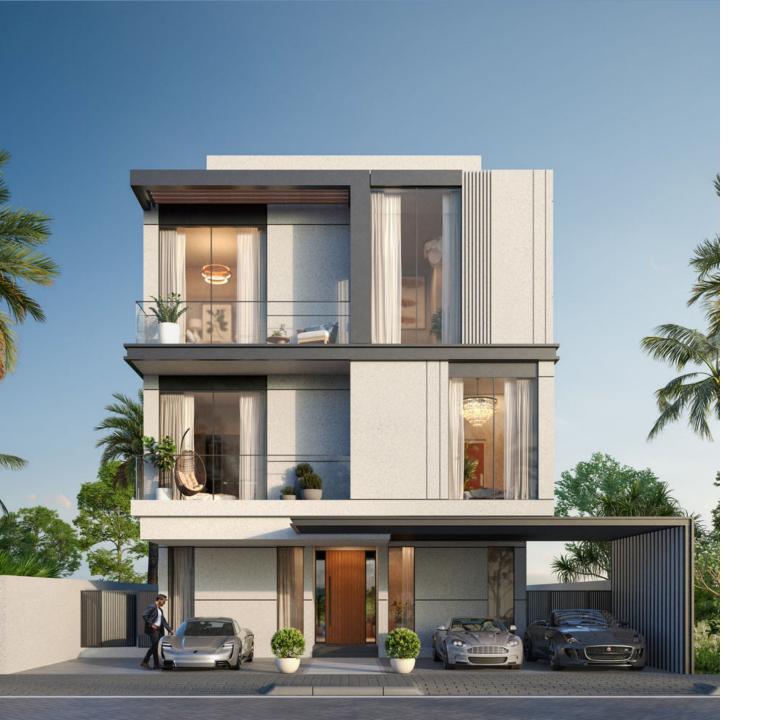

#### E R R A GOLF COLLECTION

An unparalleled lifestyle amidst a golf course.

84 luxury villas. Each with a view of the verdant greens.

On the golf course with generous living spaces.

Spanning from 4,600 sq ft to 8,000 sq ft.

With state-of-the-art amenities.

Among the most sought-after villas destination in DUBAI – Jumeirah Golf Estates

#### UNINTERRUPTED VIEWS

With unmatched sights of the verdant golf course surrounding TERRA, these villas are one of the best homes in Jumeirah Golf Estates.

#### GEOMETRIC PRECISION

The design ethos of TERRA is characterized by clean, straight lines and geometric precision. The villas showcase a bold interplay of rectangles and squares, creating a visually striking aesthetic that complements the organic beauty of the golf course. This geometric language defines the exterior silhouette and is carried seamlessly into the interior spaces, contributing to a sense of clarity and purpose in every corner.