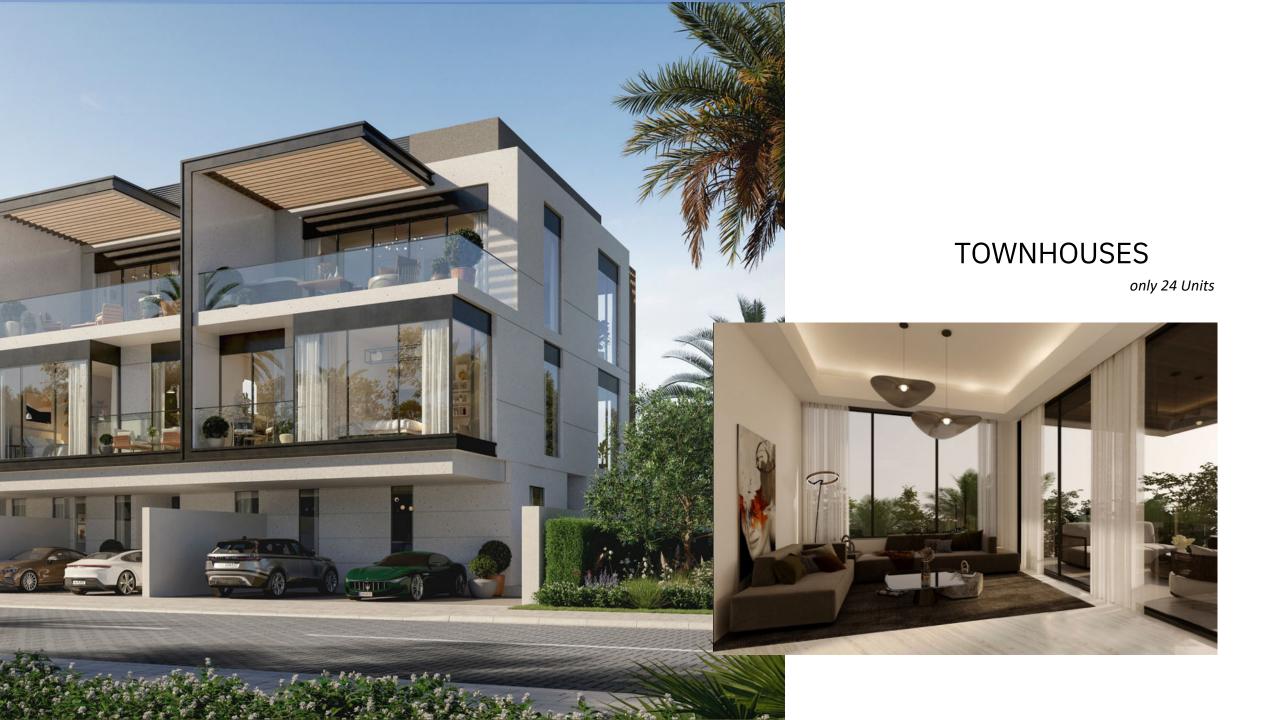

#### FUNCTIONAL SPATIAL PLANNING

Our townhouses blend style with functionality. They feature open, well-arranged layouts, and large windows to maximize space and natural light. The design connects indoor and outdoor living seamlessly, with spacious rooms overlooking the park and golf course.

Spanning 4700 sq.ft., these townhouses include living rooms, bedrooms, bathrooms, a sky lounge, and a family lounge. Each comes with a backyard offering direct access to the greenery.