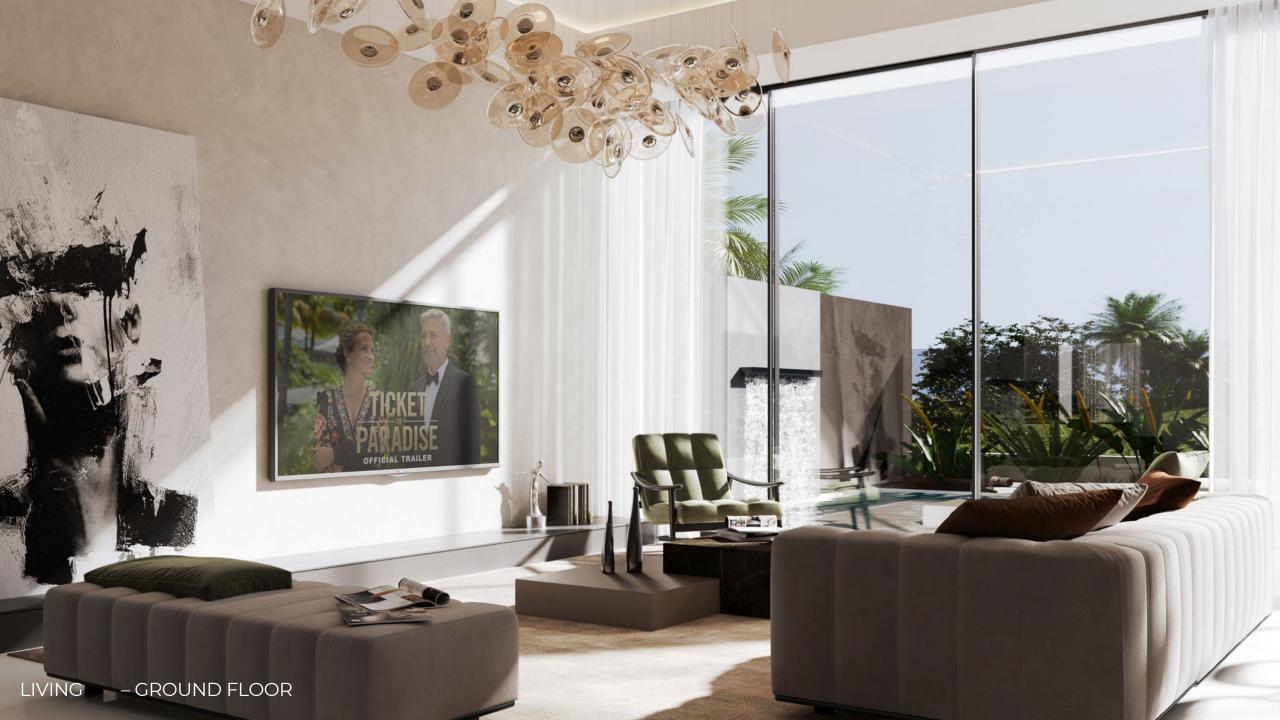

#### FUNCTIONAL SPATIAL PLANNING

Our townhouses blend style with functionality. They feature open, well-arranged layouts, and large windows to maximize space and natural light. The design connects indoor and outdoor living seamlessly, with spacious rooms overlooking the park and golf course.

Spanning 4700 sq.ft., these townhouses include living rooms, bedrooms, bathrooms, a sky lounge, and a family lounge. Each comes with a backyard offering direct access to the greenery.