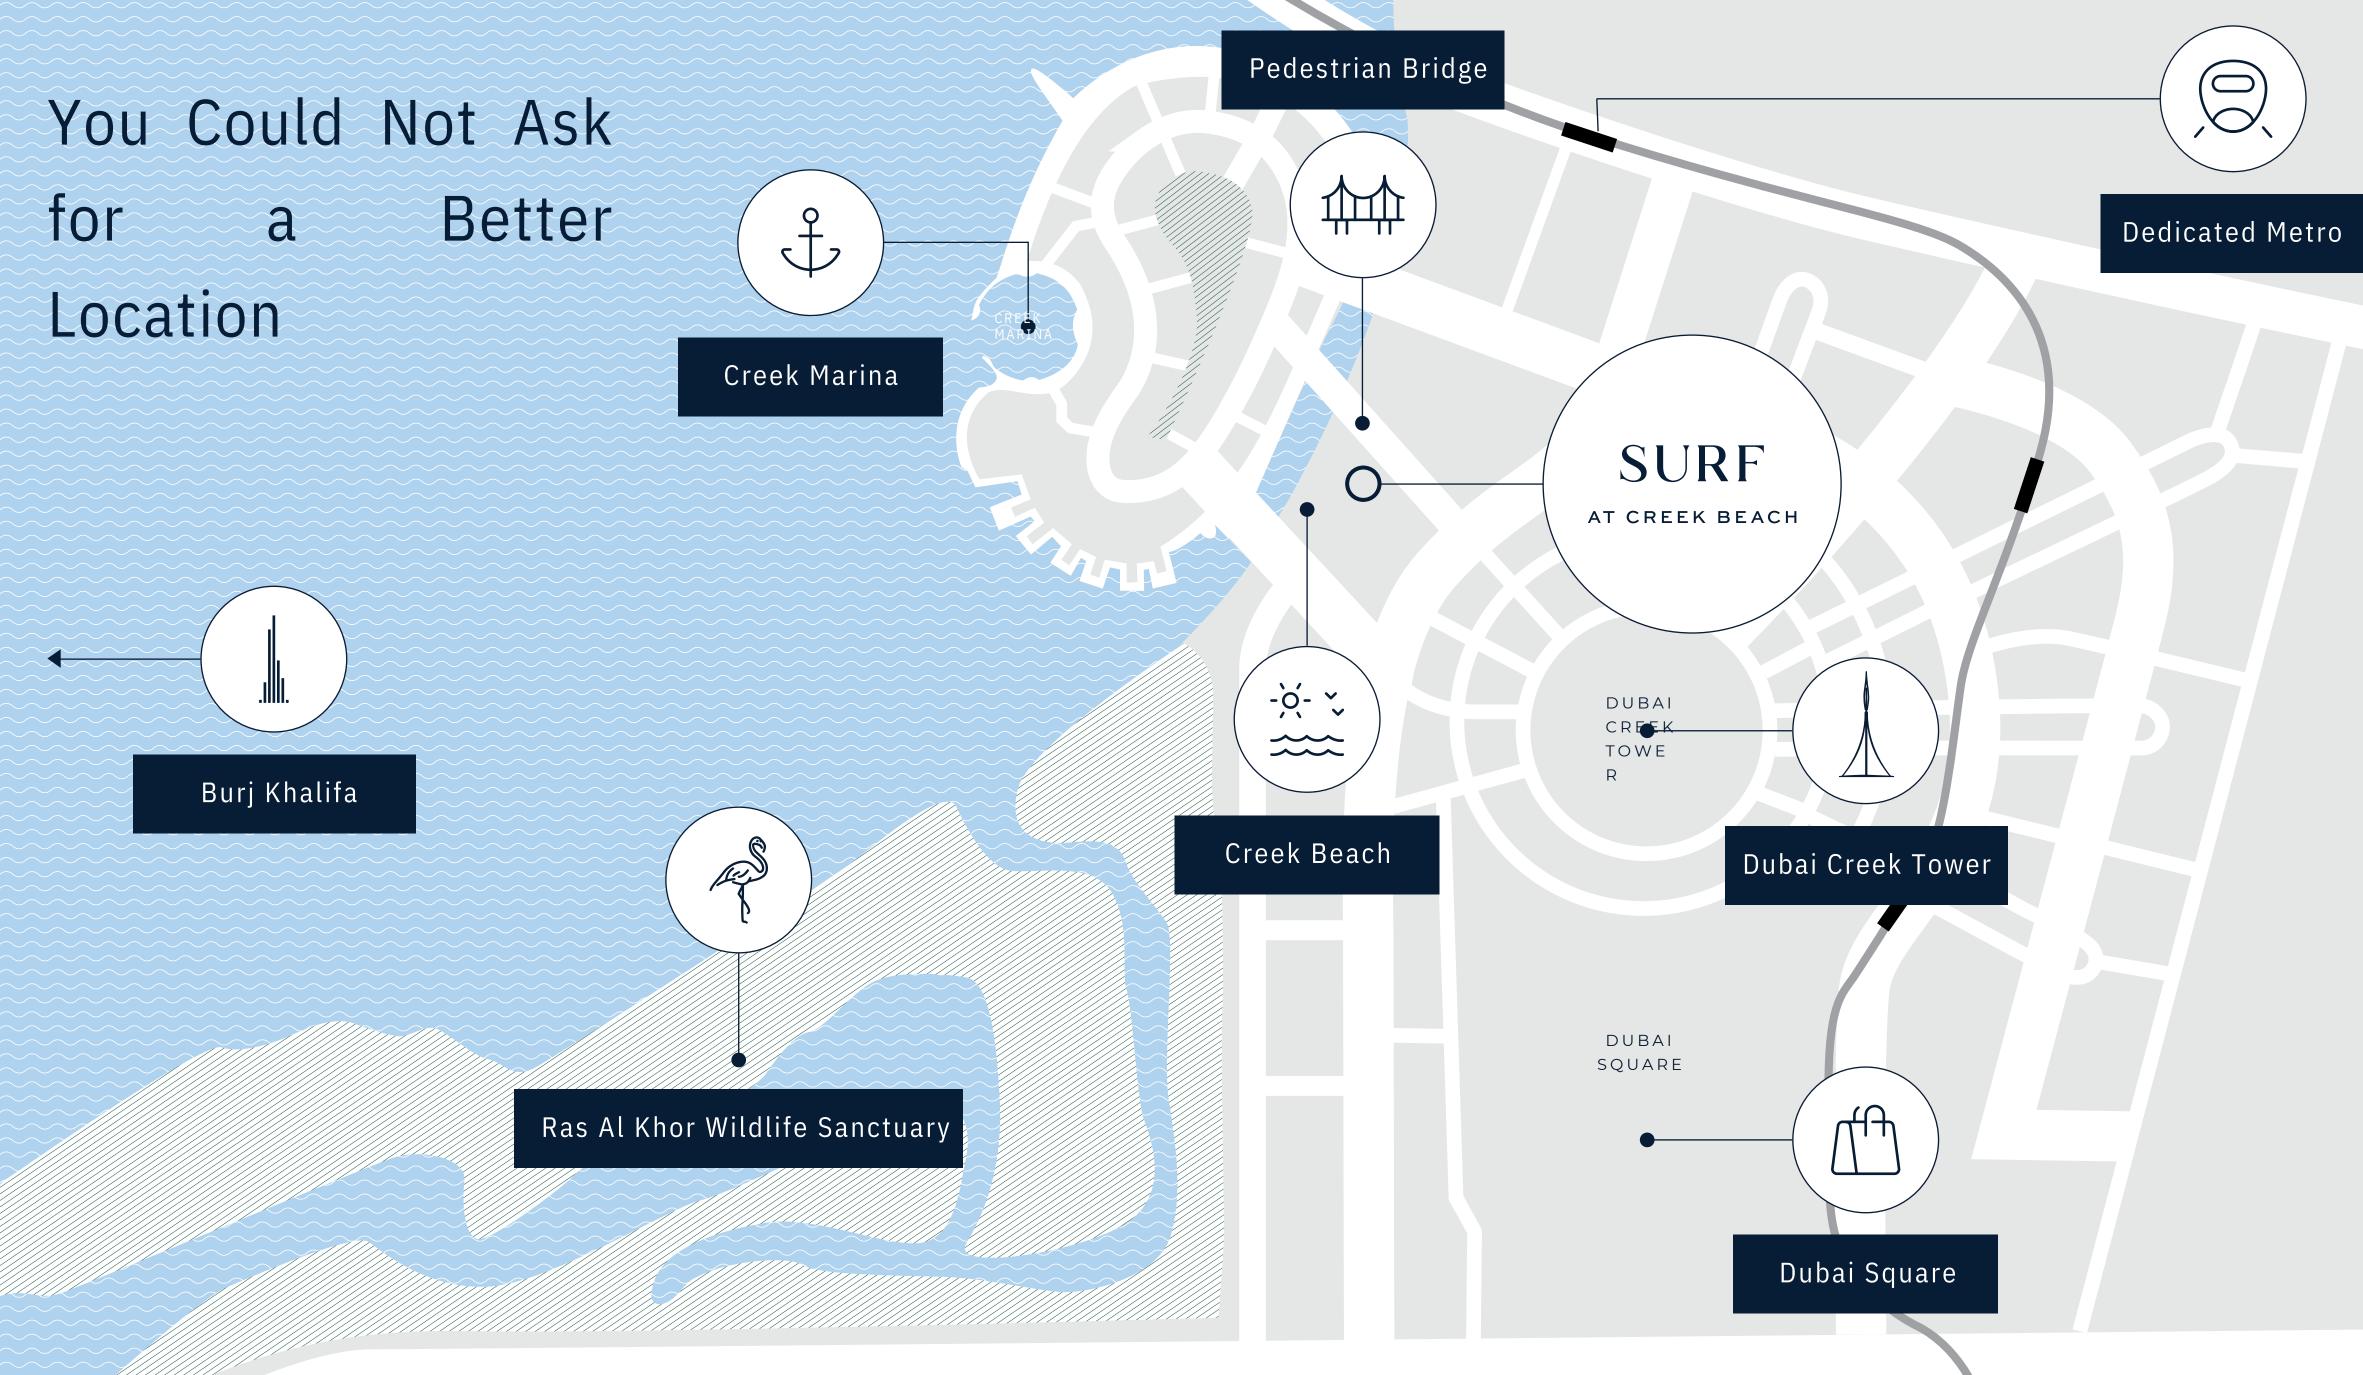

### Your Last Chance to Own a Home Steps from Creek Beach

With the surrounding clusters already launched, SURF is the last mid-rise cluster within the west edge of Creek Beach.

Don't let the sun set on the last opportunity to enjoy the true beauty of Creek Beach.

2650 SQM PLAZA - LARGER THAN 5 BASKETBALL COURTS

40M FROM CREEK BEACH

VIEWS OF DUBAI CREEK TOWER

OPENING ONTO THE WATERFRONT PROMENADE

PEDESTRIAN BRIDGE TO CREEK ISLAND DUBAI

5 MINNUTES' WALK TO CREEK MARINA

Residents of Dubai Creek Harbour enjoy close proximity to:

DUBAI CREEK TOWER NEW GLOBAL ICON DUBAI SQUARE MEGA-RETAIL DISTRICT

15 MINS FROM DUBAI INT'L AIRPORT

10 MINS FROM BURJ KHALIFA

40 MINS FROM AL MAKTOUM INT'L AIRPORT

### DUBAI CREEK HARBOUR Perfectly Connected

Dubai Creek Harbour features a fully-integrated transport system so you can get around Dubai with ease.

Residents and visitors will enjoy:

The new interchange at Ras Al Khor Road, which directly connects Dubai Creek Harbour to the city, is scheduled for completion in 2019.

Connectivity to Al Jaddaf

В

Nearest metro station

Bridge (Scheduled completion 2019)

Pedestrian Bridge

Access from Ras Al Khor Rd (Now open)

B

# A Dedicated Metro Station

Imagine living near water and nature in remarkable surroundings, yet still be able to reach Downtown Dubai and Dubai International Airport within just 10-15 minutes.

What's more, close proximity to Dubai Metro is proven to boost the nearby property value by more than 50%.\*

### CREEK BEACH Where the City Meets the Beach

Creek Beach is bound to deliver excellent financial returns for our investors. Its key attraction is a fresh wave of beach activities, gourmet restaurants and world-class entertainment venues.

300-METRE BEACH S 子 TNING AT THE

DINING AT THE WATERFRONT VIDA HOTEL

LICENSED BARS & RESTAURANTS

5 MIN FROM CREEK MARINA YACHT CLUB

BREATHTAKIN G SUNSET VIEWS