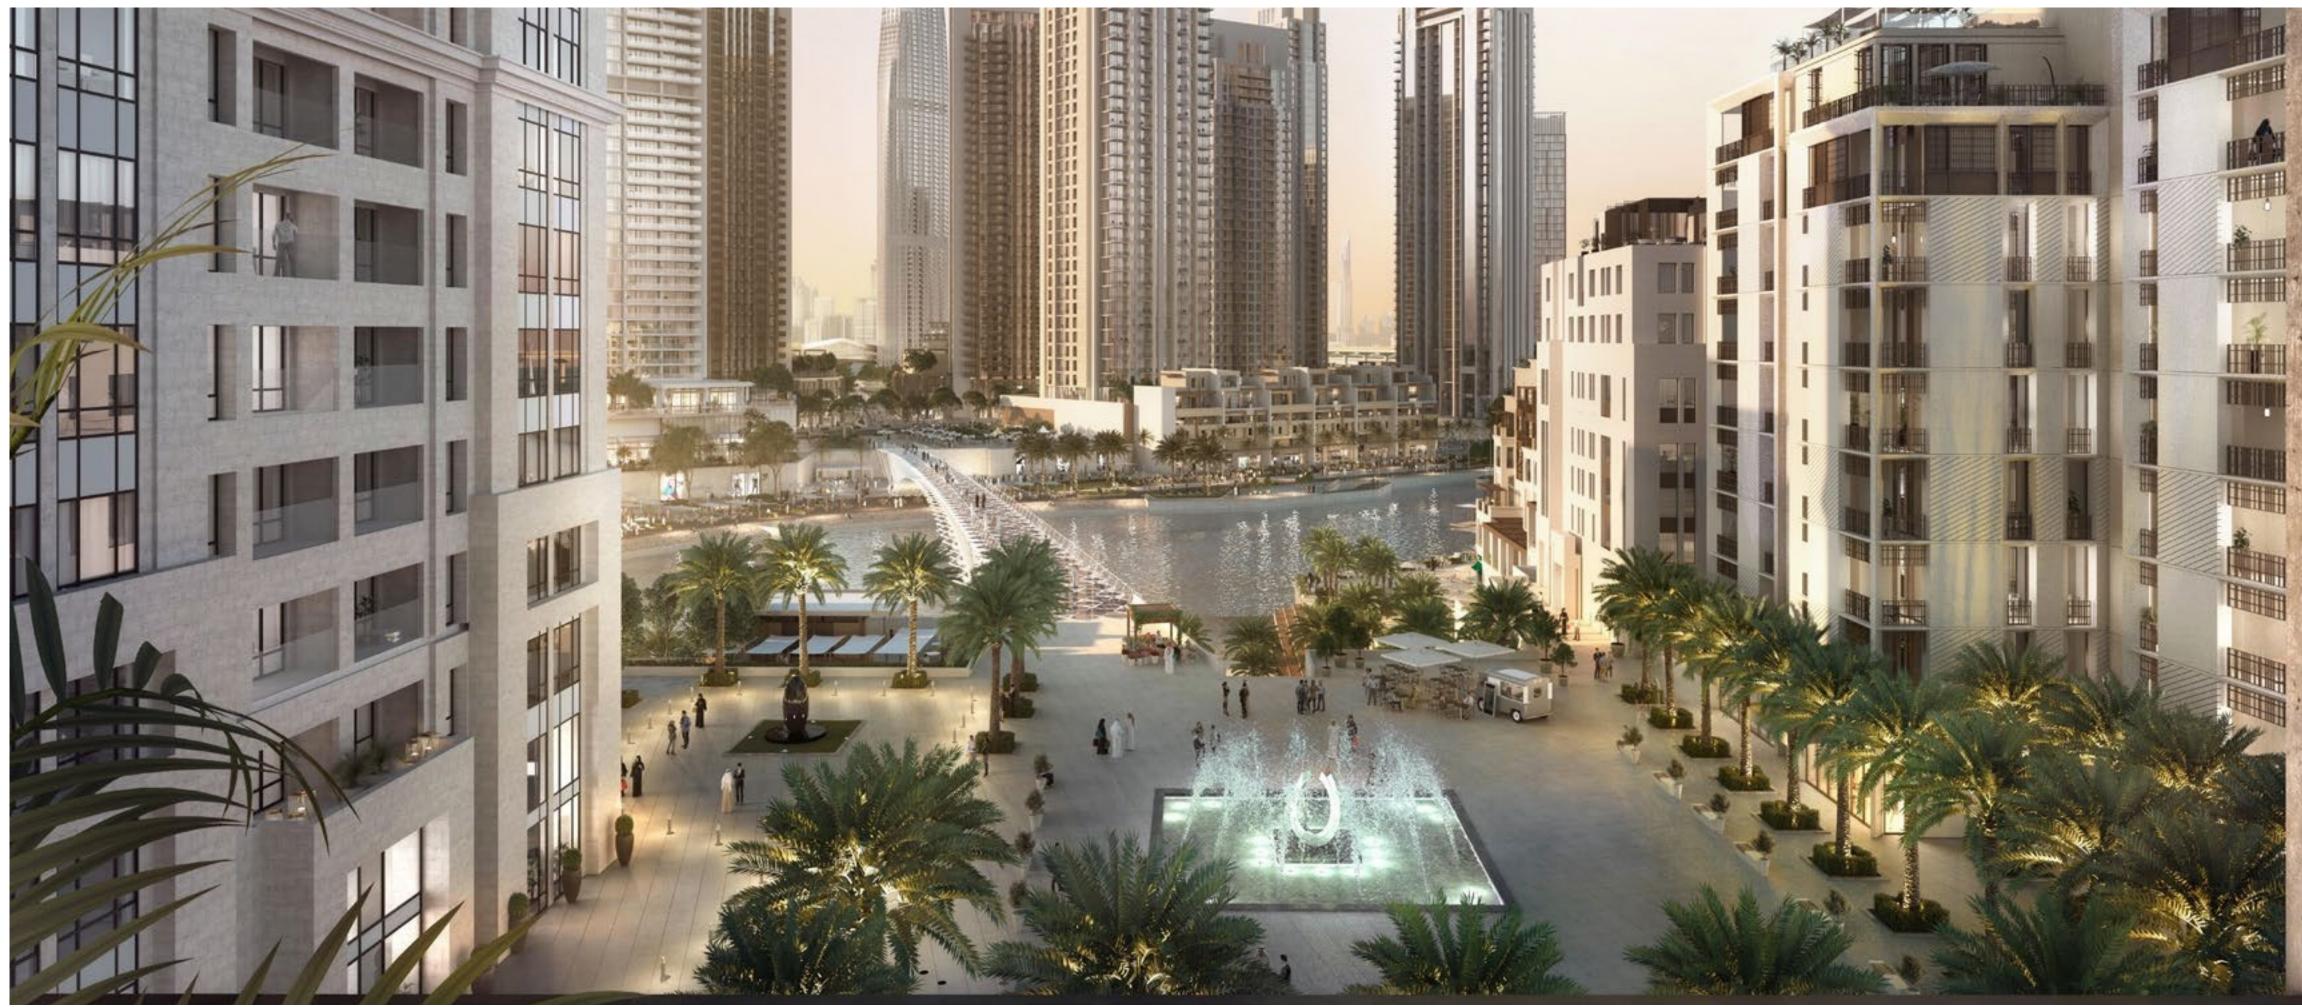

### Enjoy a Dazzling Plaza at your Doorstep

# The Lively Waterfront Plaza

Creek Beach is full of surprises, including a dazzling plaza.

Only a few steps from SURF, the plaza has a beautiful water feature at its heart, surrounded by promenades, farmers markets and other events that foster a sense of community.

2650 SQM PLAZA - LARGER THAN 5 BASKETBALL COURTS

40M FROM CREEK BEACH

VIEWS OF DUBAI CREEK TOWER

OPENING ONTO THE WATERFRONT PROMENADE

PEDESTRIAN BRIDGE TO CREEK ISLAND DUBAI

5 MINNUTES' WALK TO CREEK MARINA