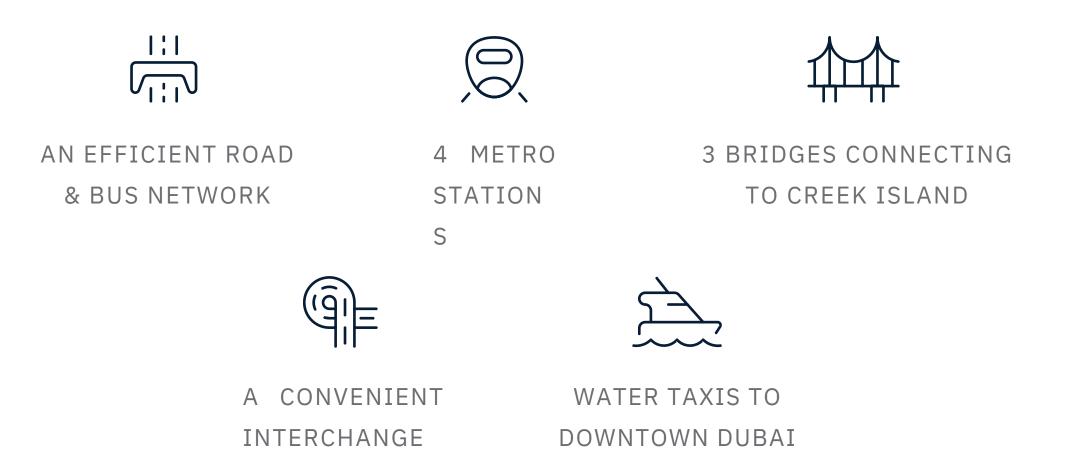

### DUBAI CREEK HARBOUR Perfectly Connected

Dubai Creek Harbour features a fully-integrated transport system so you can get around Dubai with ease.

Residents and visitors will enjoy:

The new interchange at Ras Al Khor Road, which directly connects Dubai Creek Harbour to the city, is scheduled for completion in 2019.

Connectivity to Al Jaddaf

В

Nearest metro station

Bridge (Scheduled completion 2019)

Pedestrian Bridge

Access from Ras Al Khor Rd (Now open)

B

# A Dedicated Metro Station

Imagine living near water and nature in remarkable surroundings, yet still be able to reach Downtown Dubai and Dubai International Airport within just 10-15 minutes.

What's more, close proximity to Dubai Metro is proven to boost the nearby property value by more than 50%.\*