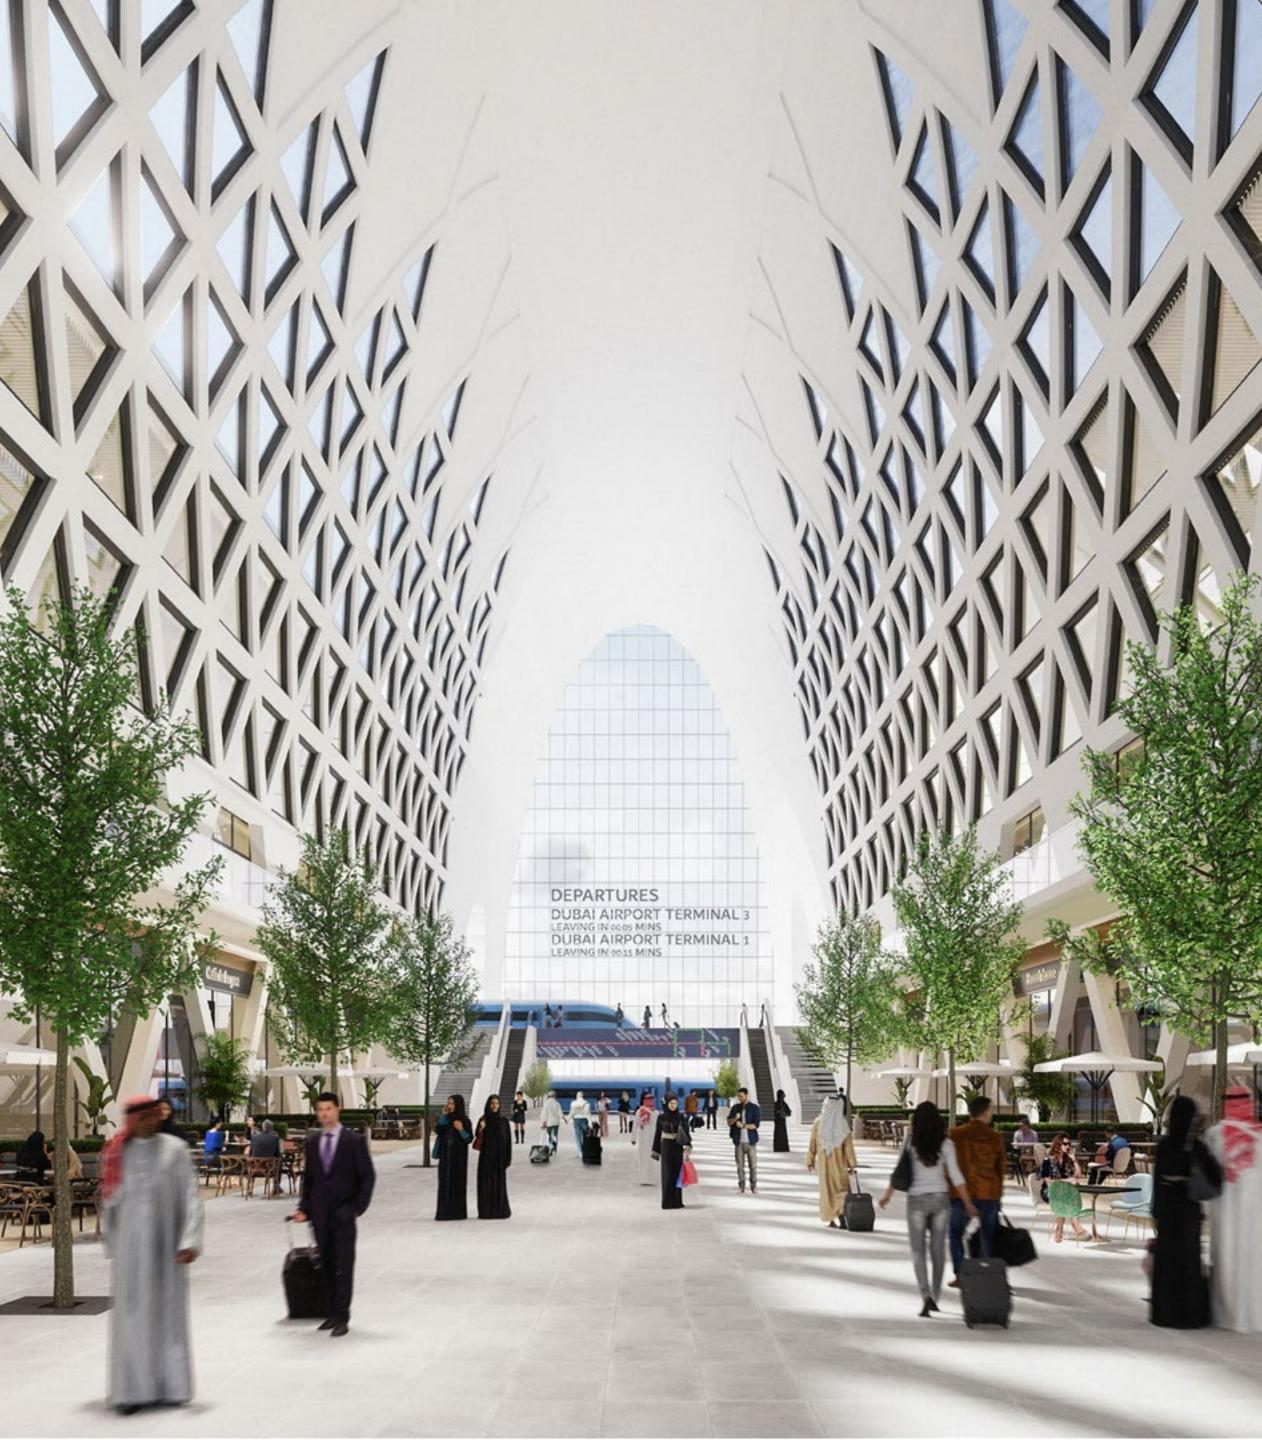

### DUBAI CREEK HARBOUR Perfectly Connected

Dubai Creek Harbour features a fully-integrated transport system so you can get around Dubai with ease.

Residents and visitors will enjoy:

The new interchange at Ras Al Khor Road, which directly connects Dubai Creek Harbour to the city, is scheduled for completion in 2019.

Connectivity to Al Jaddaf

В

Nearest metro station

Bridge (Scheduled completion 2019)

Pedestrian Bridge

Access from Ras Al Khor Rd (Now open)

B

# A Dedicated Metro Station

Imagine living near water and nature in remarkable surroundings, yet still be able to reach Downtown Dubai and Dubai International Airport within just 10-15 minutes.

What's more, close proximity to Dubai Metro is proven to boost the nearby property value by more than 50%.\*