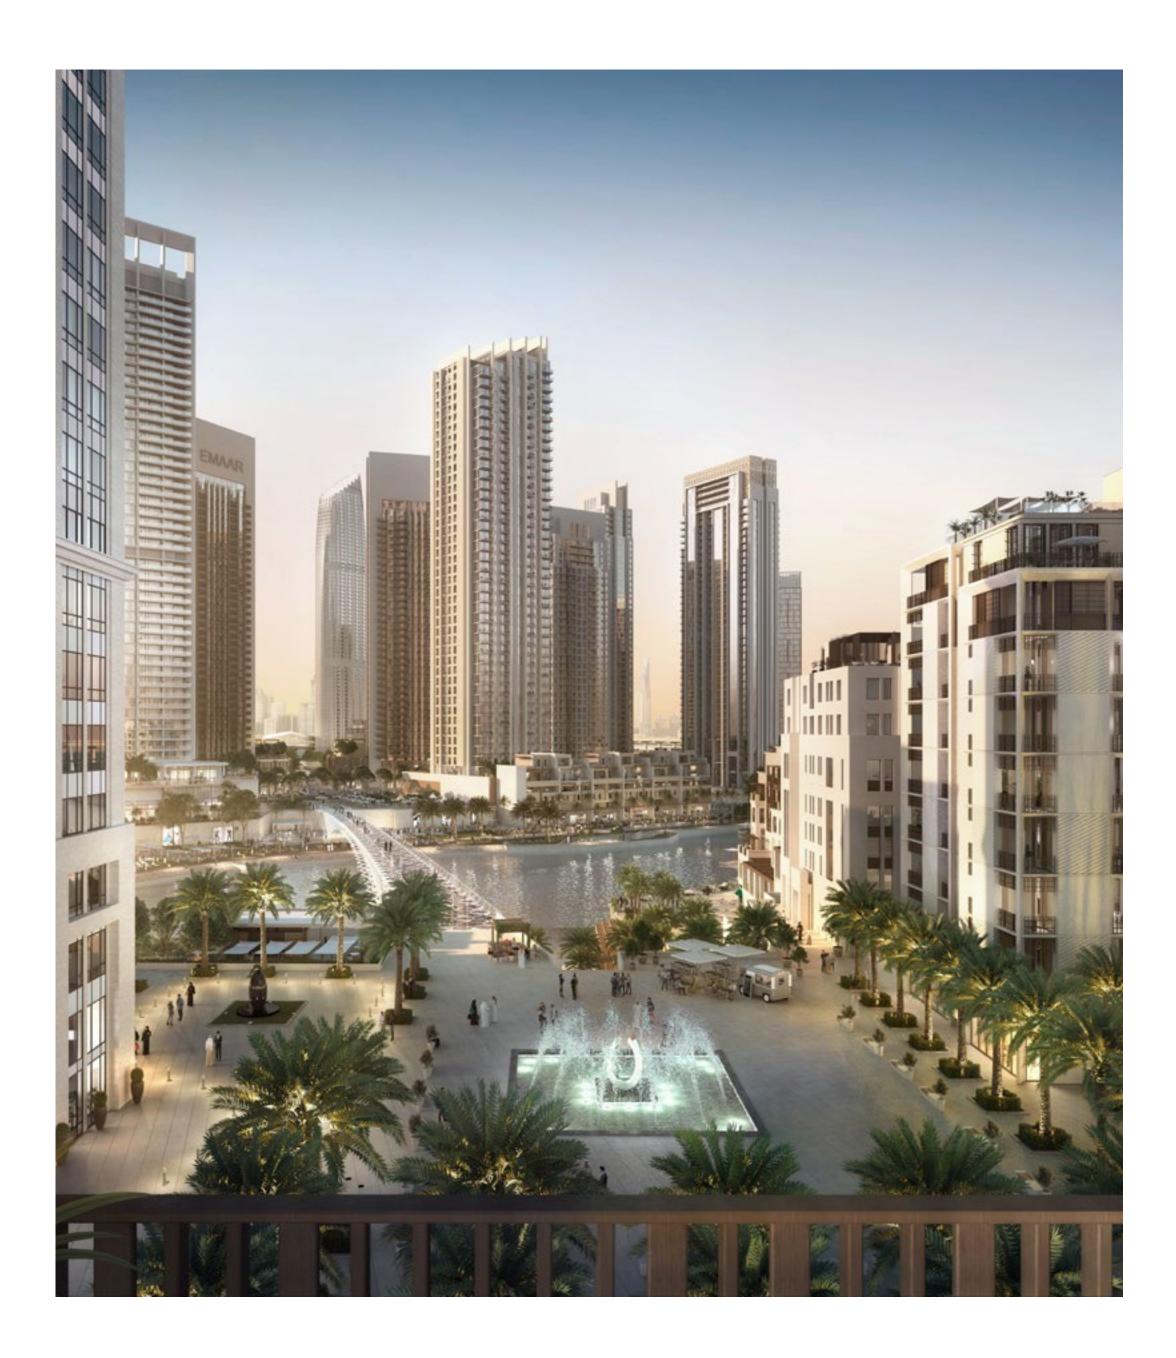

### Enjoy a Dazzling Plaza at your Doorstep

# The Lively Waterfront Plaza

Creek Beach is full of surprises, including a dazzling plaza.

Only a few steps from SURF, the plaza has a beautiful water feature at its heart, surrounded by promenades, farmers markets and other events that foster a sense of community.

2650 SQM PLAZA - LARGER THAN 5 BASKETBALL COURTS

40M FROM CREEK BEACH

VIEWS OF DUBAI CREEK TOWER

OPENING ONTO THE WATERFRONT PROMENADE

PEDESTRIAN BRIDGE TO CREEK ISLAND DUBAI

5 MINNUTES' WALK TO CREEK MARINA