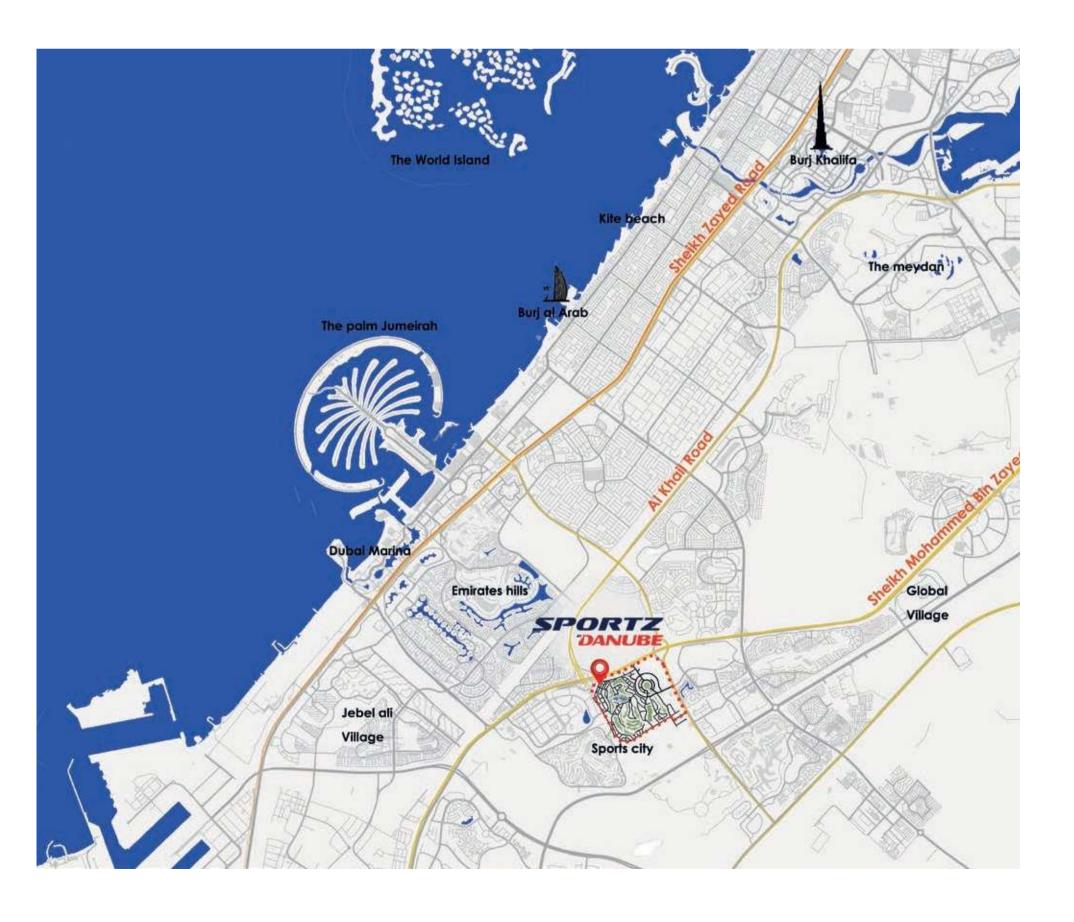

### **CONNECTED TO THE CITY**

8 MIN Sheikh Zayed Road

**16 MIN** Dubai Marina

**18 MIN** Dubai Mall/Burj Khalifa

**15 MIN** Burj Al Arab

**18 MIN** Jumeirah Beach Residence