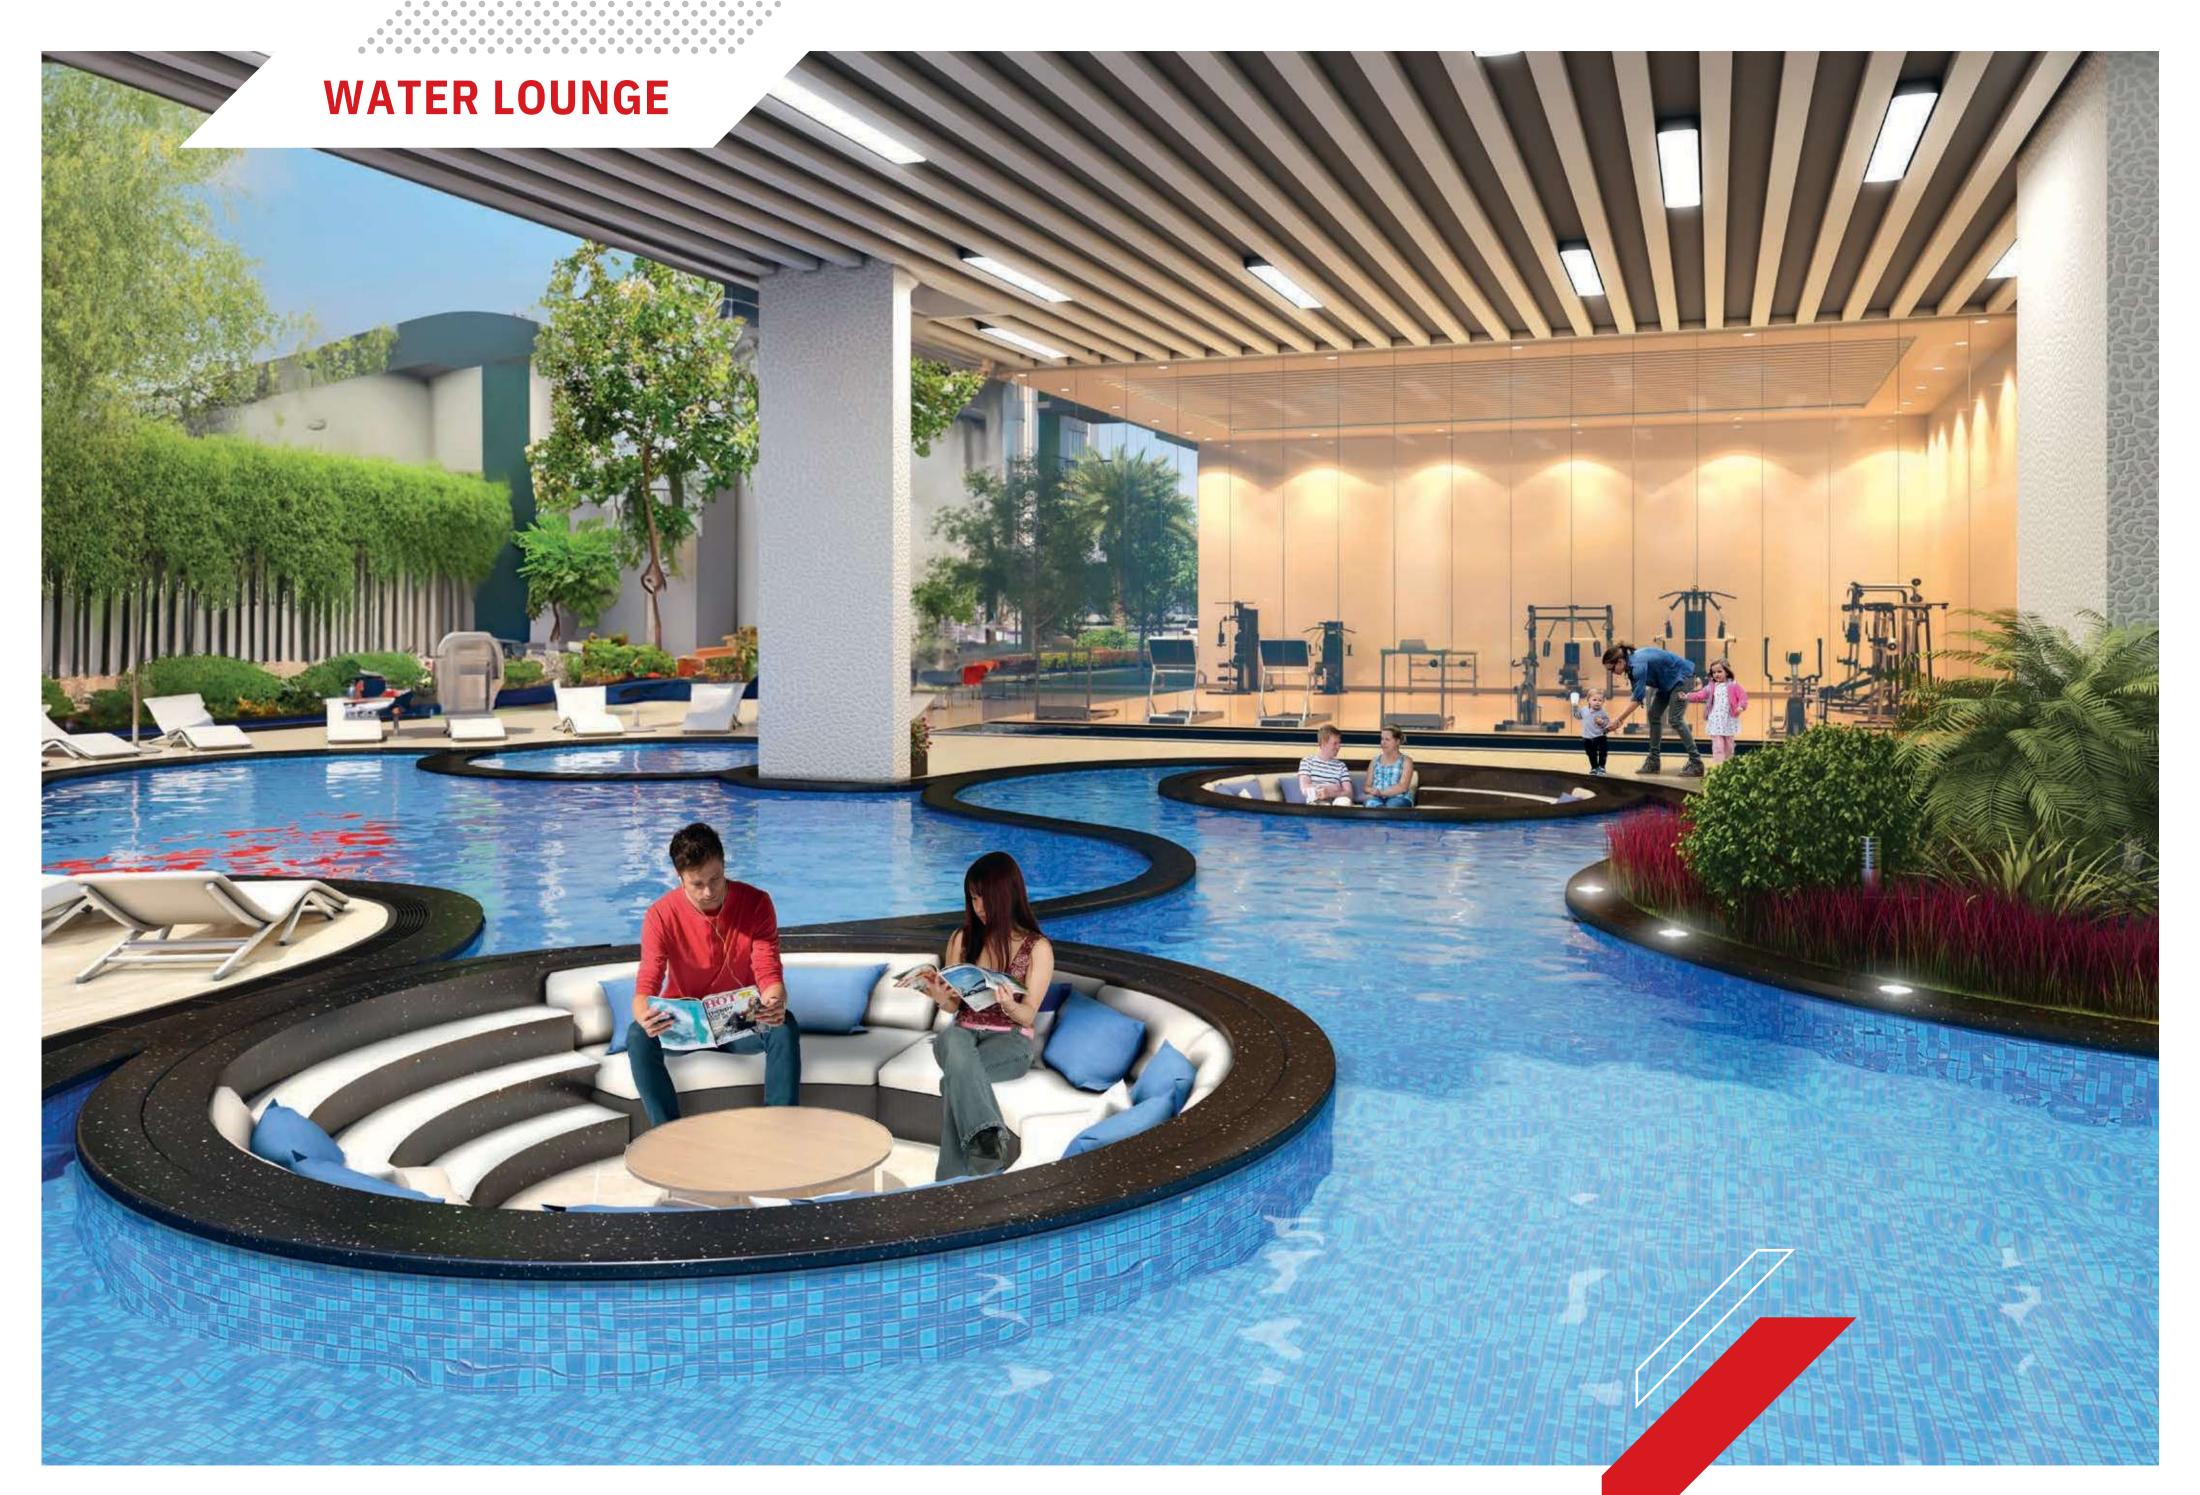

## ELEVATED SPORTS LIVING

Remarkable private pool, purposefully built to inspire an exceptional lifestyle.

DANUBE PROPERTIES

#### **PODIUM LEVEL AMENITIES**

1. Olympic Size Lap Pool

2. Kids Pool

3. Shallow Pool

4. Jacuzzi

5. Aquatic Gym

6. Toddlers Splash Pad

7. Kids Play Area