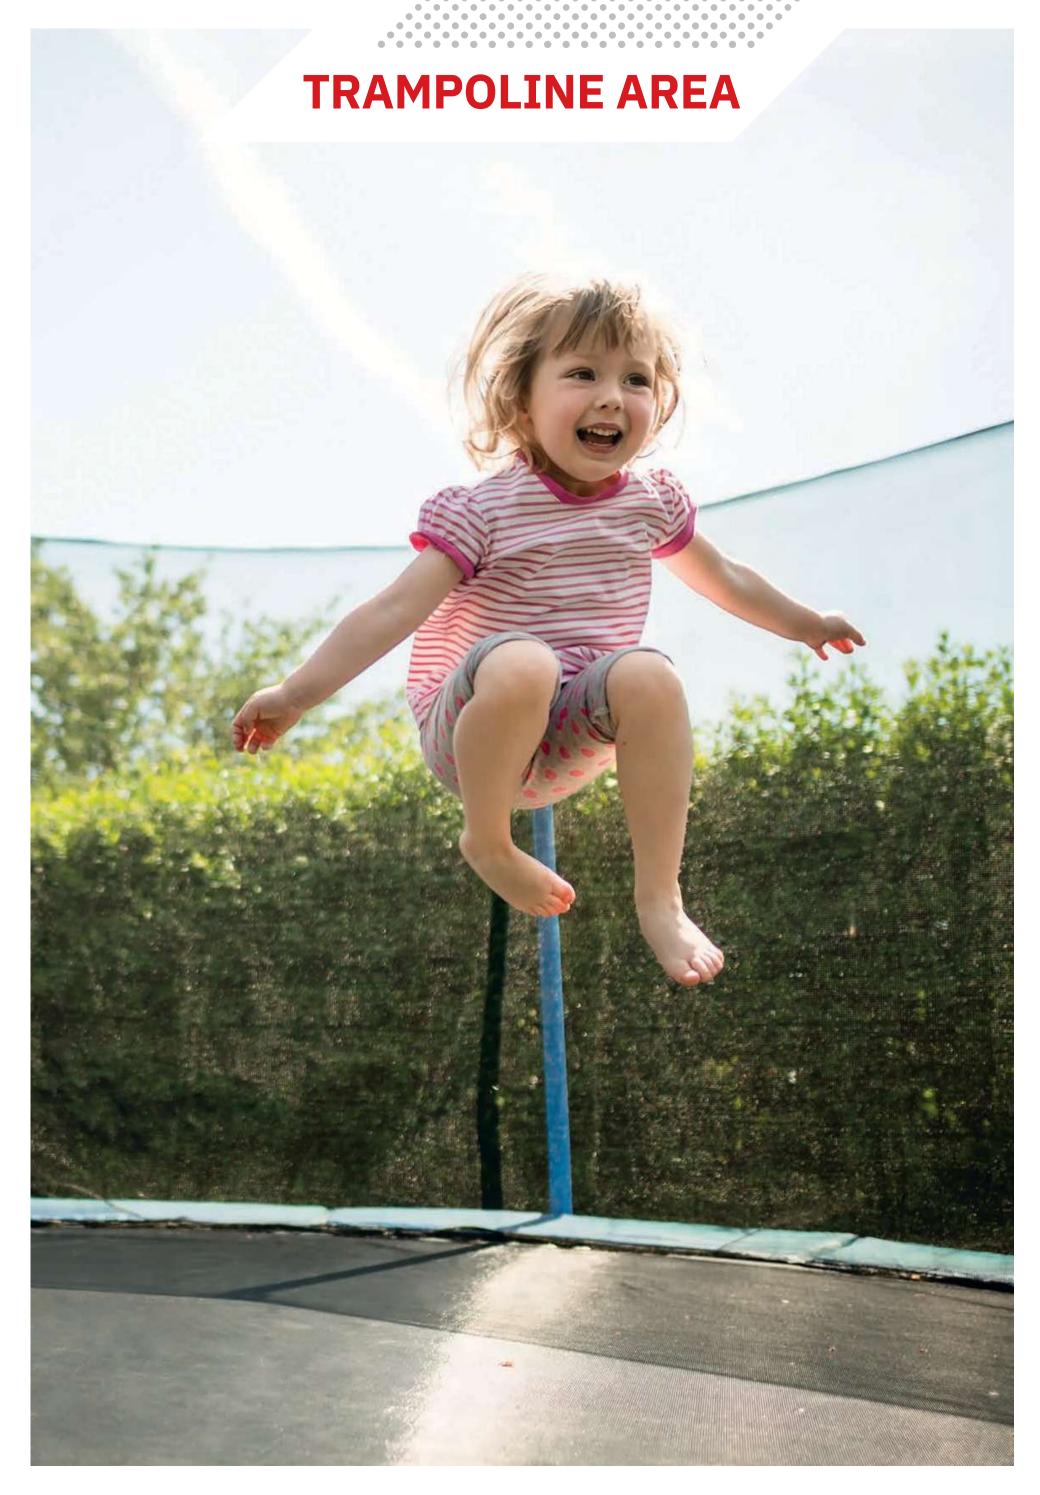

8. POD Kids Play Area

9. Cycling Track

10. Cricket Pitch

11. Mini Golf / Golf Simulator

12. Wall Climbing

13. Trampoline Arena

14. Badminton Court

15. Basketball Court