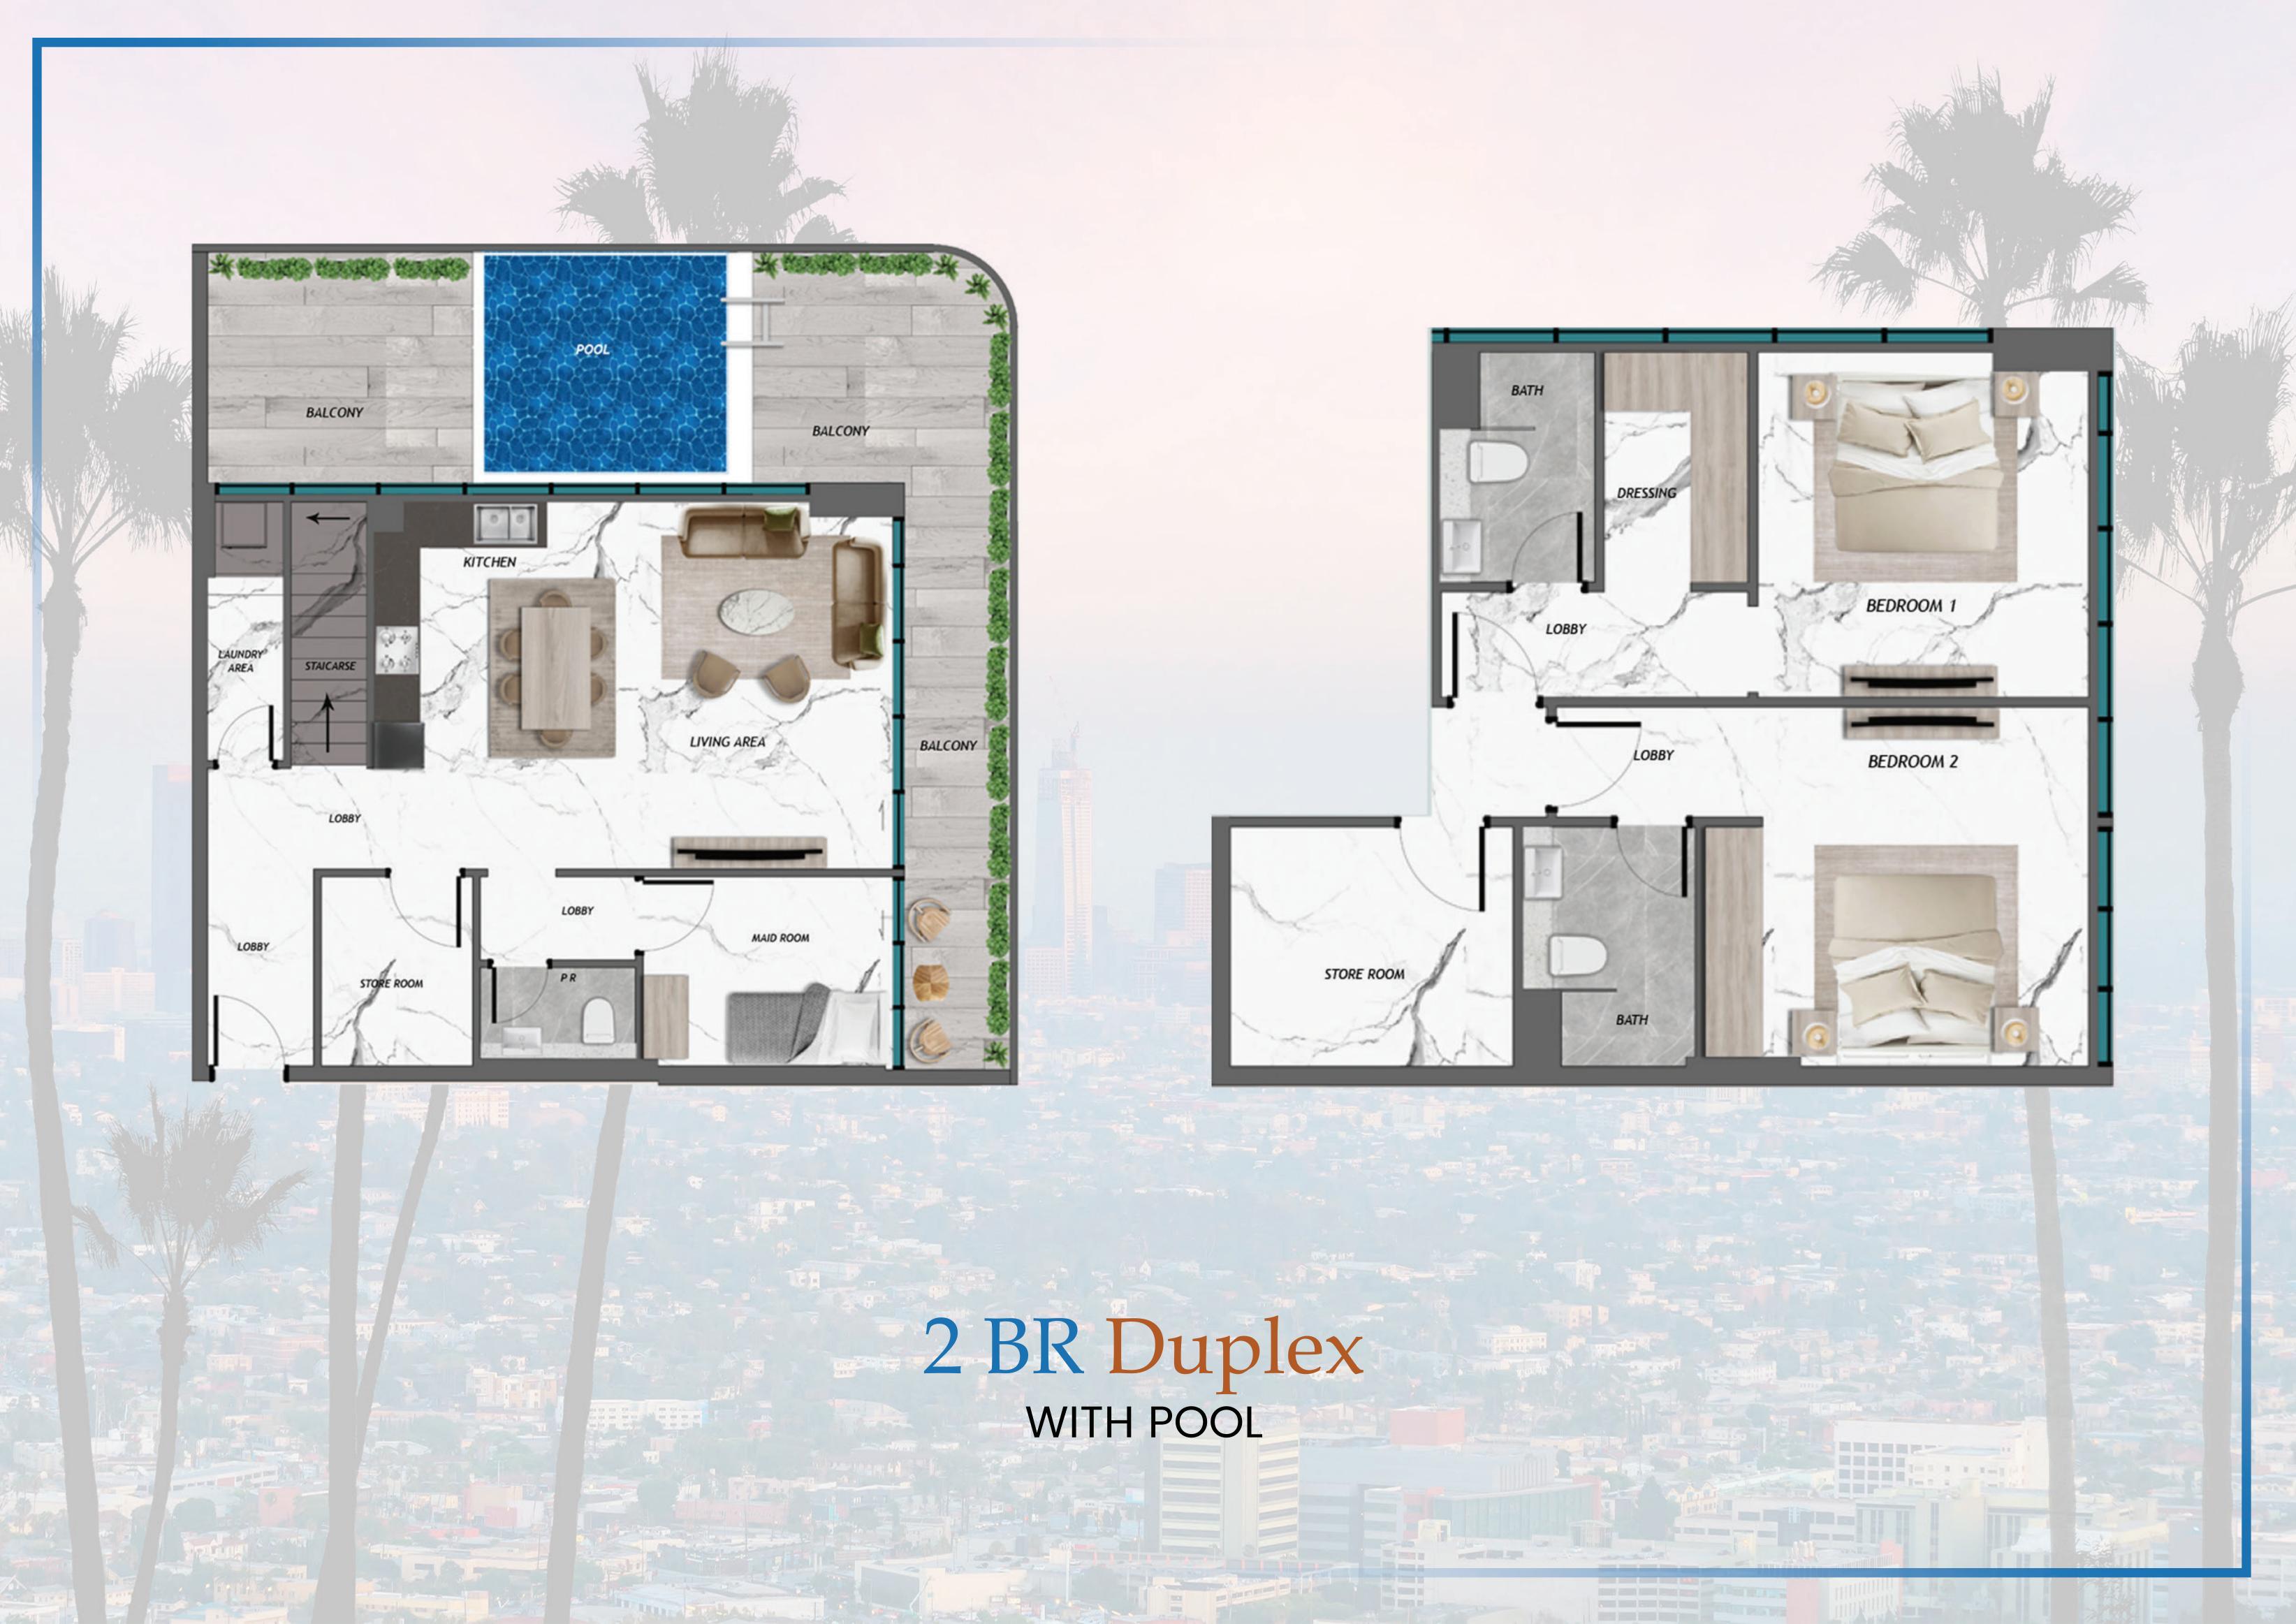

embrace the Californian lifestyle in Dubai with California 2. It features a design that complements your idea of exquisite living amidst a serene ambience.









JEX Y  $\mathbf{C}$ -DN Contract of N S 





Transition to Luxury Starts Here

Elegance gets redefined in the heart of the city with SAMANA California 2 - where modernity meets sophistication. A towering marvel of architecture that captivates with its sleek lines and enchanting presence. It is a seamless blend of form and function, inviting you to explore the world within.







## Artistic Expression

LI TTO

AH



































Embodying Sophistication



## CALFORN























Unit Layout

# CALIFORNA 2











## 1 BR WITH POOL

1-1-1

PROPERTY AND ADDRESS OF

The property and

R. H. Hank



### ATLANTIŚ THE PALLA, DÚBAI

## Ain Dul Dubai Ho

Sheir hZavedfic

DUBALEYE Temporarily

IBN BATTUTA MALL!

月日間.

-1-1.00

Guru Nanak Darbar Gurudwara

Sheil hZayed Rd

lesto lypermarket-Jabel Ali نستو هاپیرمارک



Samana California 2 lies between Sheikh Zayed Road and Sheikh Mohammed Bin Zayed Road. It provides you with easy access to the prime destinations of the city.

| Ibn Battuta Mall     | 0-5 m   |
|----------------------|---------|
| Dubai Eye            | 0-5 m   |
| Dubai Marina         | 0-5 m   |
| Blue Waters          | 0-5 m   |
| Beach JBR            | 0-5 m   |
| Jumeirah Lake Towers | 0-5 m   |
| Emirates Golf Club   | 5-10 m  |
| Burj Khalifa         | 5-10 m  |
| Dubai Mall           | 5-10 m  |
| Global Village       | 10-15 m |
| IMG World            | 10-15 m |
|