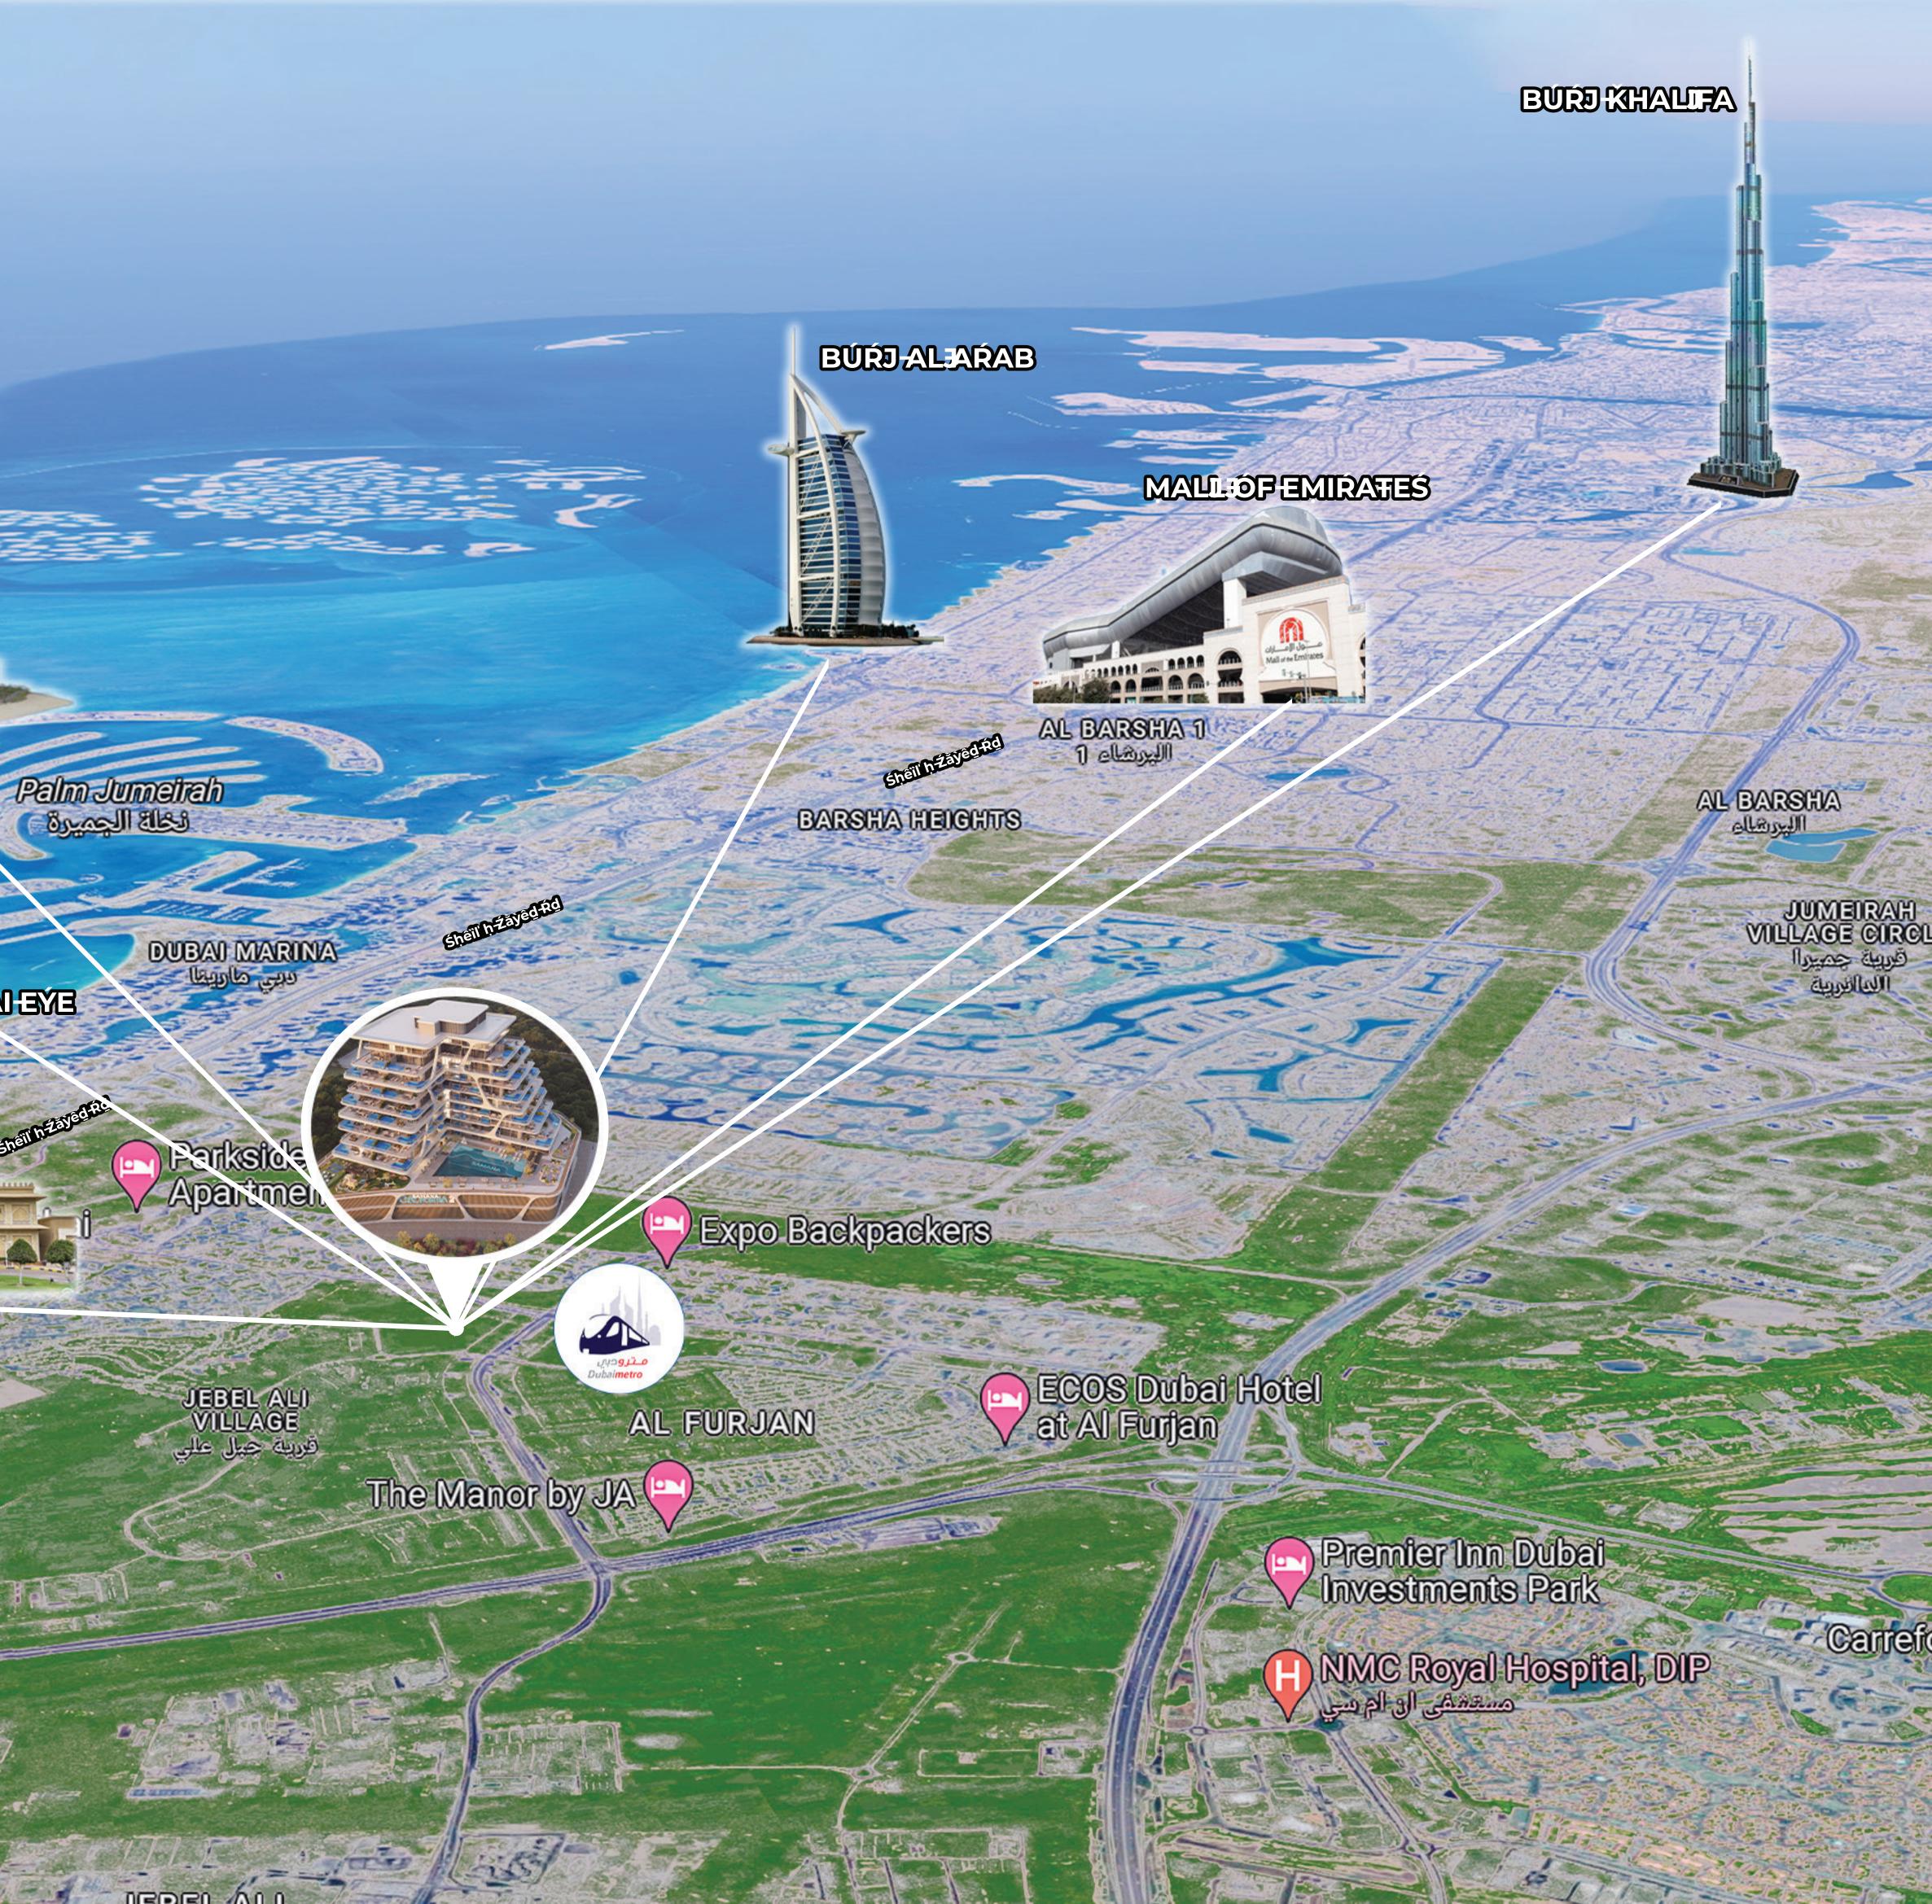

lesto lypermarket-Jabel Ali نستو هاپیرمارک

Samana California 2 lies between Sheikh Zayed Road and Sheikh Mohammed Bin Zayed Road. It provides you with easy access to the prime destinations of the city.

| Ibn Battuta Mall     | 0-5 m   |
|----------------------|---------|
| Dubai Eye            | 0-5 m   |
| Dubai Marina         | 0-5 m   |
| Blue Waters          | 0-5 m   |
| Beach JBR            | 0-5 m   |
| Jumeirah Lake Towers | 0-5 m   |
| Emirates Golf Club   | 5-10 m  |
| Burj Khalifa         | 5-10 m  |
| Dubai Mall           | 5-10 m  |
| Global Village       | 10-15 m |
| IMG World            | 10-15 m |
| Dubai Airport        | 15-20 m |
|                      |         |