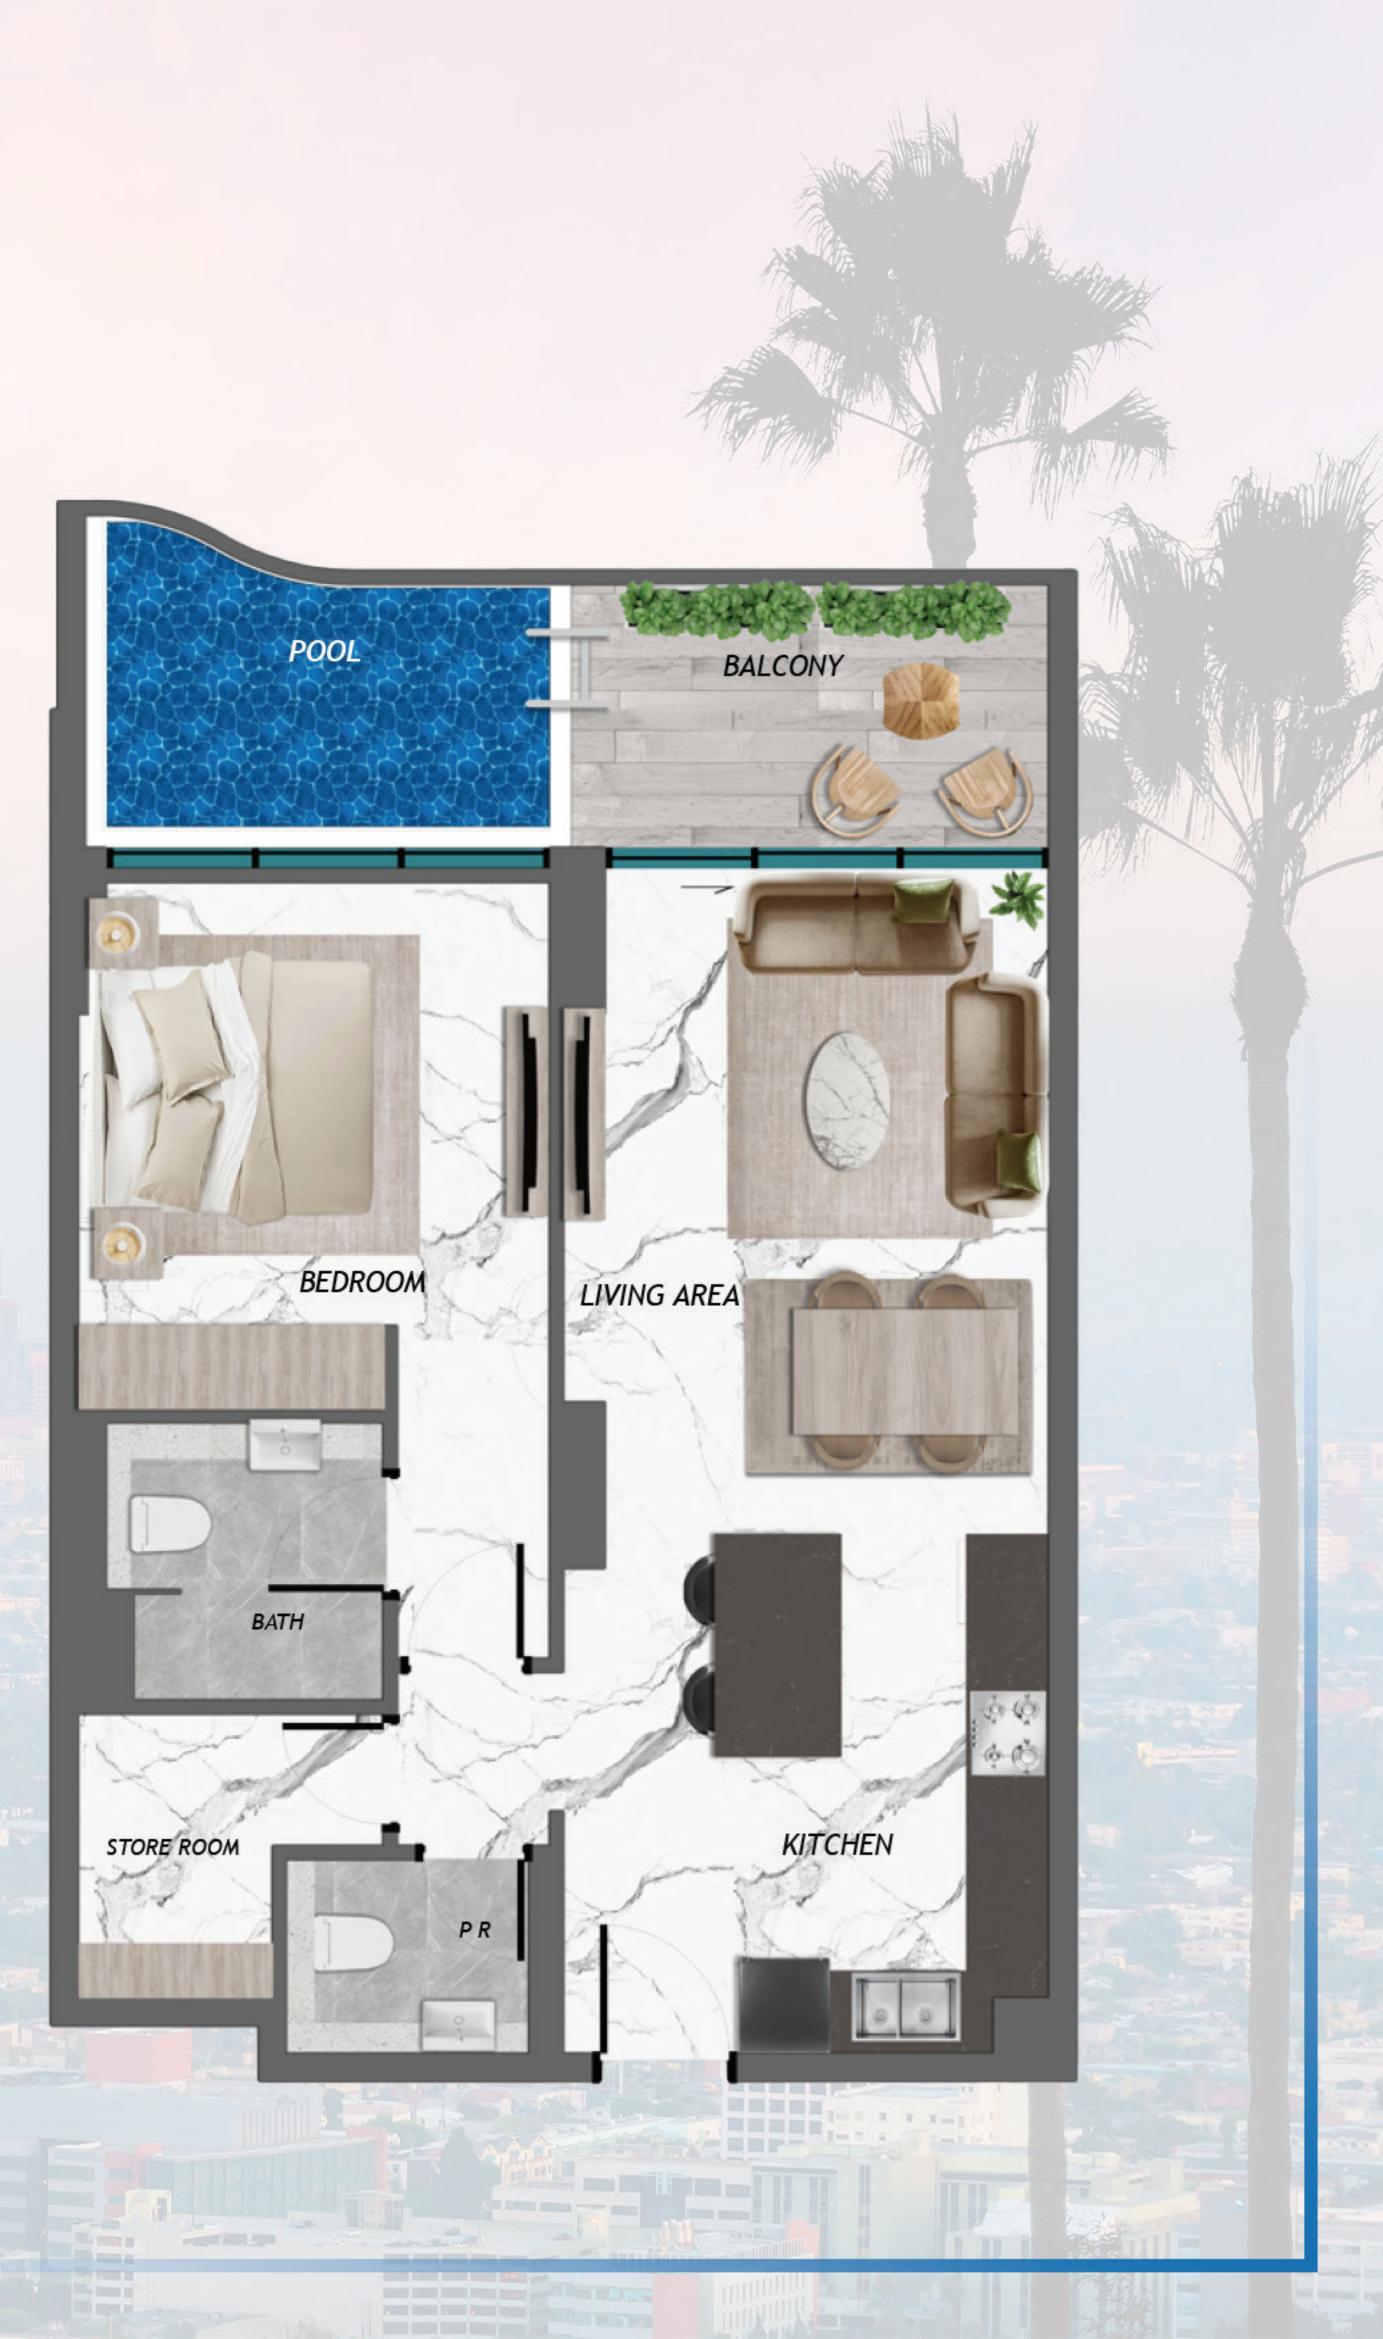

style.



Embrace The Exquisite Charm

Make a statement redefining luxury living and embrace the Californian lifestyle in Dubai with California 2. It features a design that complements your idea of exquisite living amidst a serene ambience.









JEX Y  $\mathbf{C}$ -DN Contract of N S 





Transition to Luxury Starts Here

Elegance gets redefined in the heart of the city with SAMANA California 2 - where modernity meets sophistication. A towering marvel of architecture that captivates with its sleek lines and enchanting presence. It is a seamless blend of form and function, inviting you to explore the world within.







## Artistic Expression

LI TTO

AH



































Embodying Sophistication



## CALFORN























Unit Layout

# CALIFORNA 2











## 1 BR WITH POOL

1-1-1

PROPERTY AND ADDRESS OF

The property and

R. H. Hank



### ATLANTIŚ THE PALLA, DÚBAI

## Ain Dul Dubai Ho

Sheir hZavedfic

DUBALEYE Temporarily

IBN BATTUTA MALL!

月日間.

-1-1.00

Guru Nanak Darbar Gurudwara

Sheil hZayed Rd

lesto lypermarket-Jabel Ali نستو هاپیرمارک



Samana California 2 lies between Sheikh Zayed Road and Sheikh Mohammed Bin Zayed Road. It provides you with easy access to the prime destinations of the city.

| Ibn Battuta Mall     | 0-5 m   |
|----------------------|---------|
| Dubai Eye            | 0-5 m   |
| Dubai Marina         | 0-5 m   |
| Blue Waters          | 0-5 m   |
| Beach JBR            | 0-5 m   |
| Jumeirah Lake Towers | 0-5 m   |
| Emirates Golf Club   | 5-10 m  |
| Burj Khalifa         | 5-10 m  |
| Dubai Mall