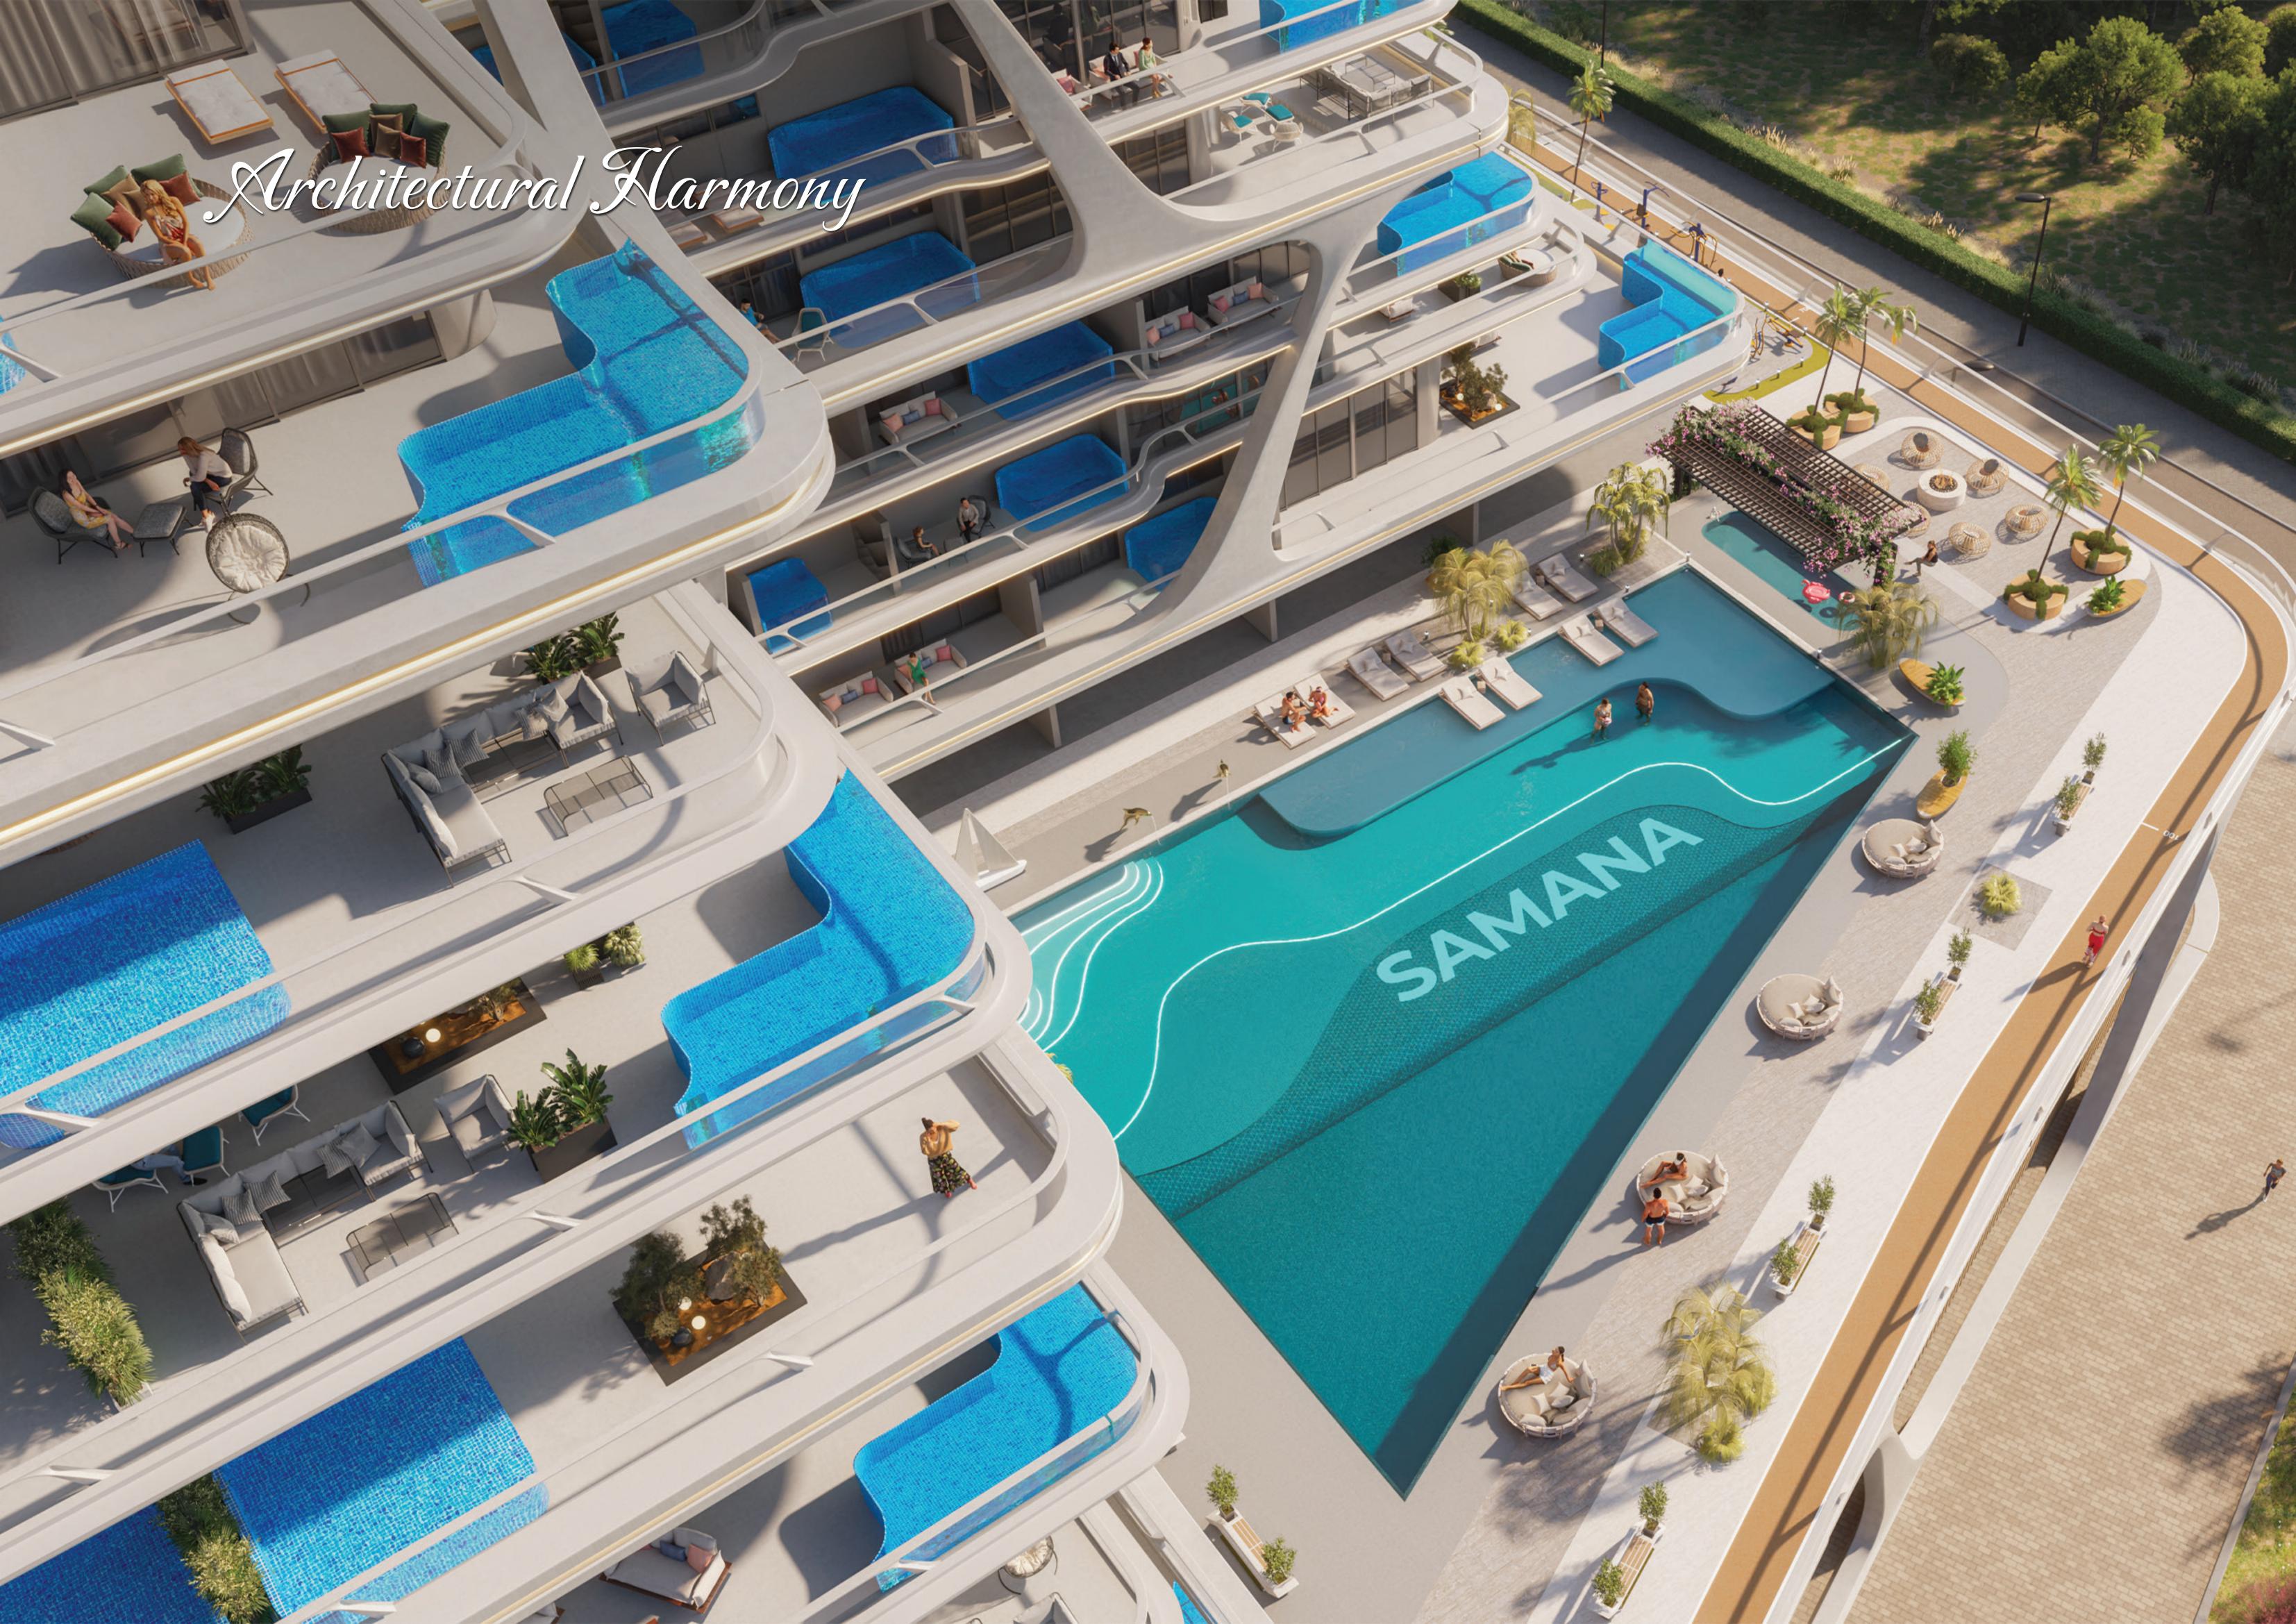

SAMANA California 2 is designed for those who prefer leisure, lavishness, and a bit of extravagance in life. Featuring state-of-the-art apartments with spacious interiors inside and breathtaking views outside, SAMANA California 2 offers all the amenities that you desire from a luxurious lifestyle.

Embrace The Exquisite Charm

Make a statement redefining luxury living and embrace the Californian lifestyle in Dubai with California 2. It features a design that complements your idea of exquisite living amidst a serene ambience.