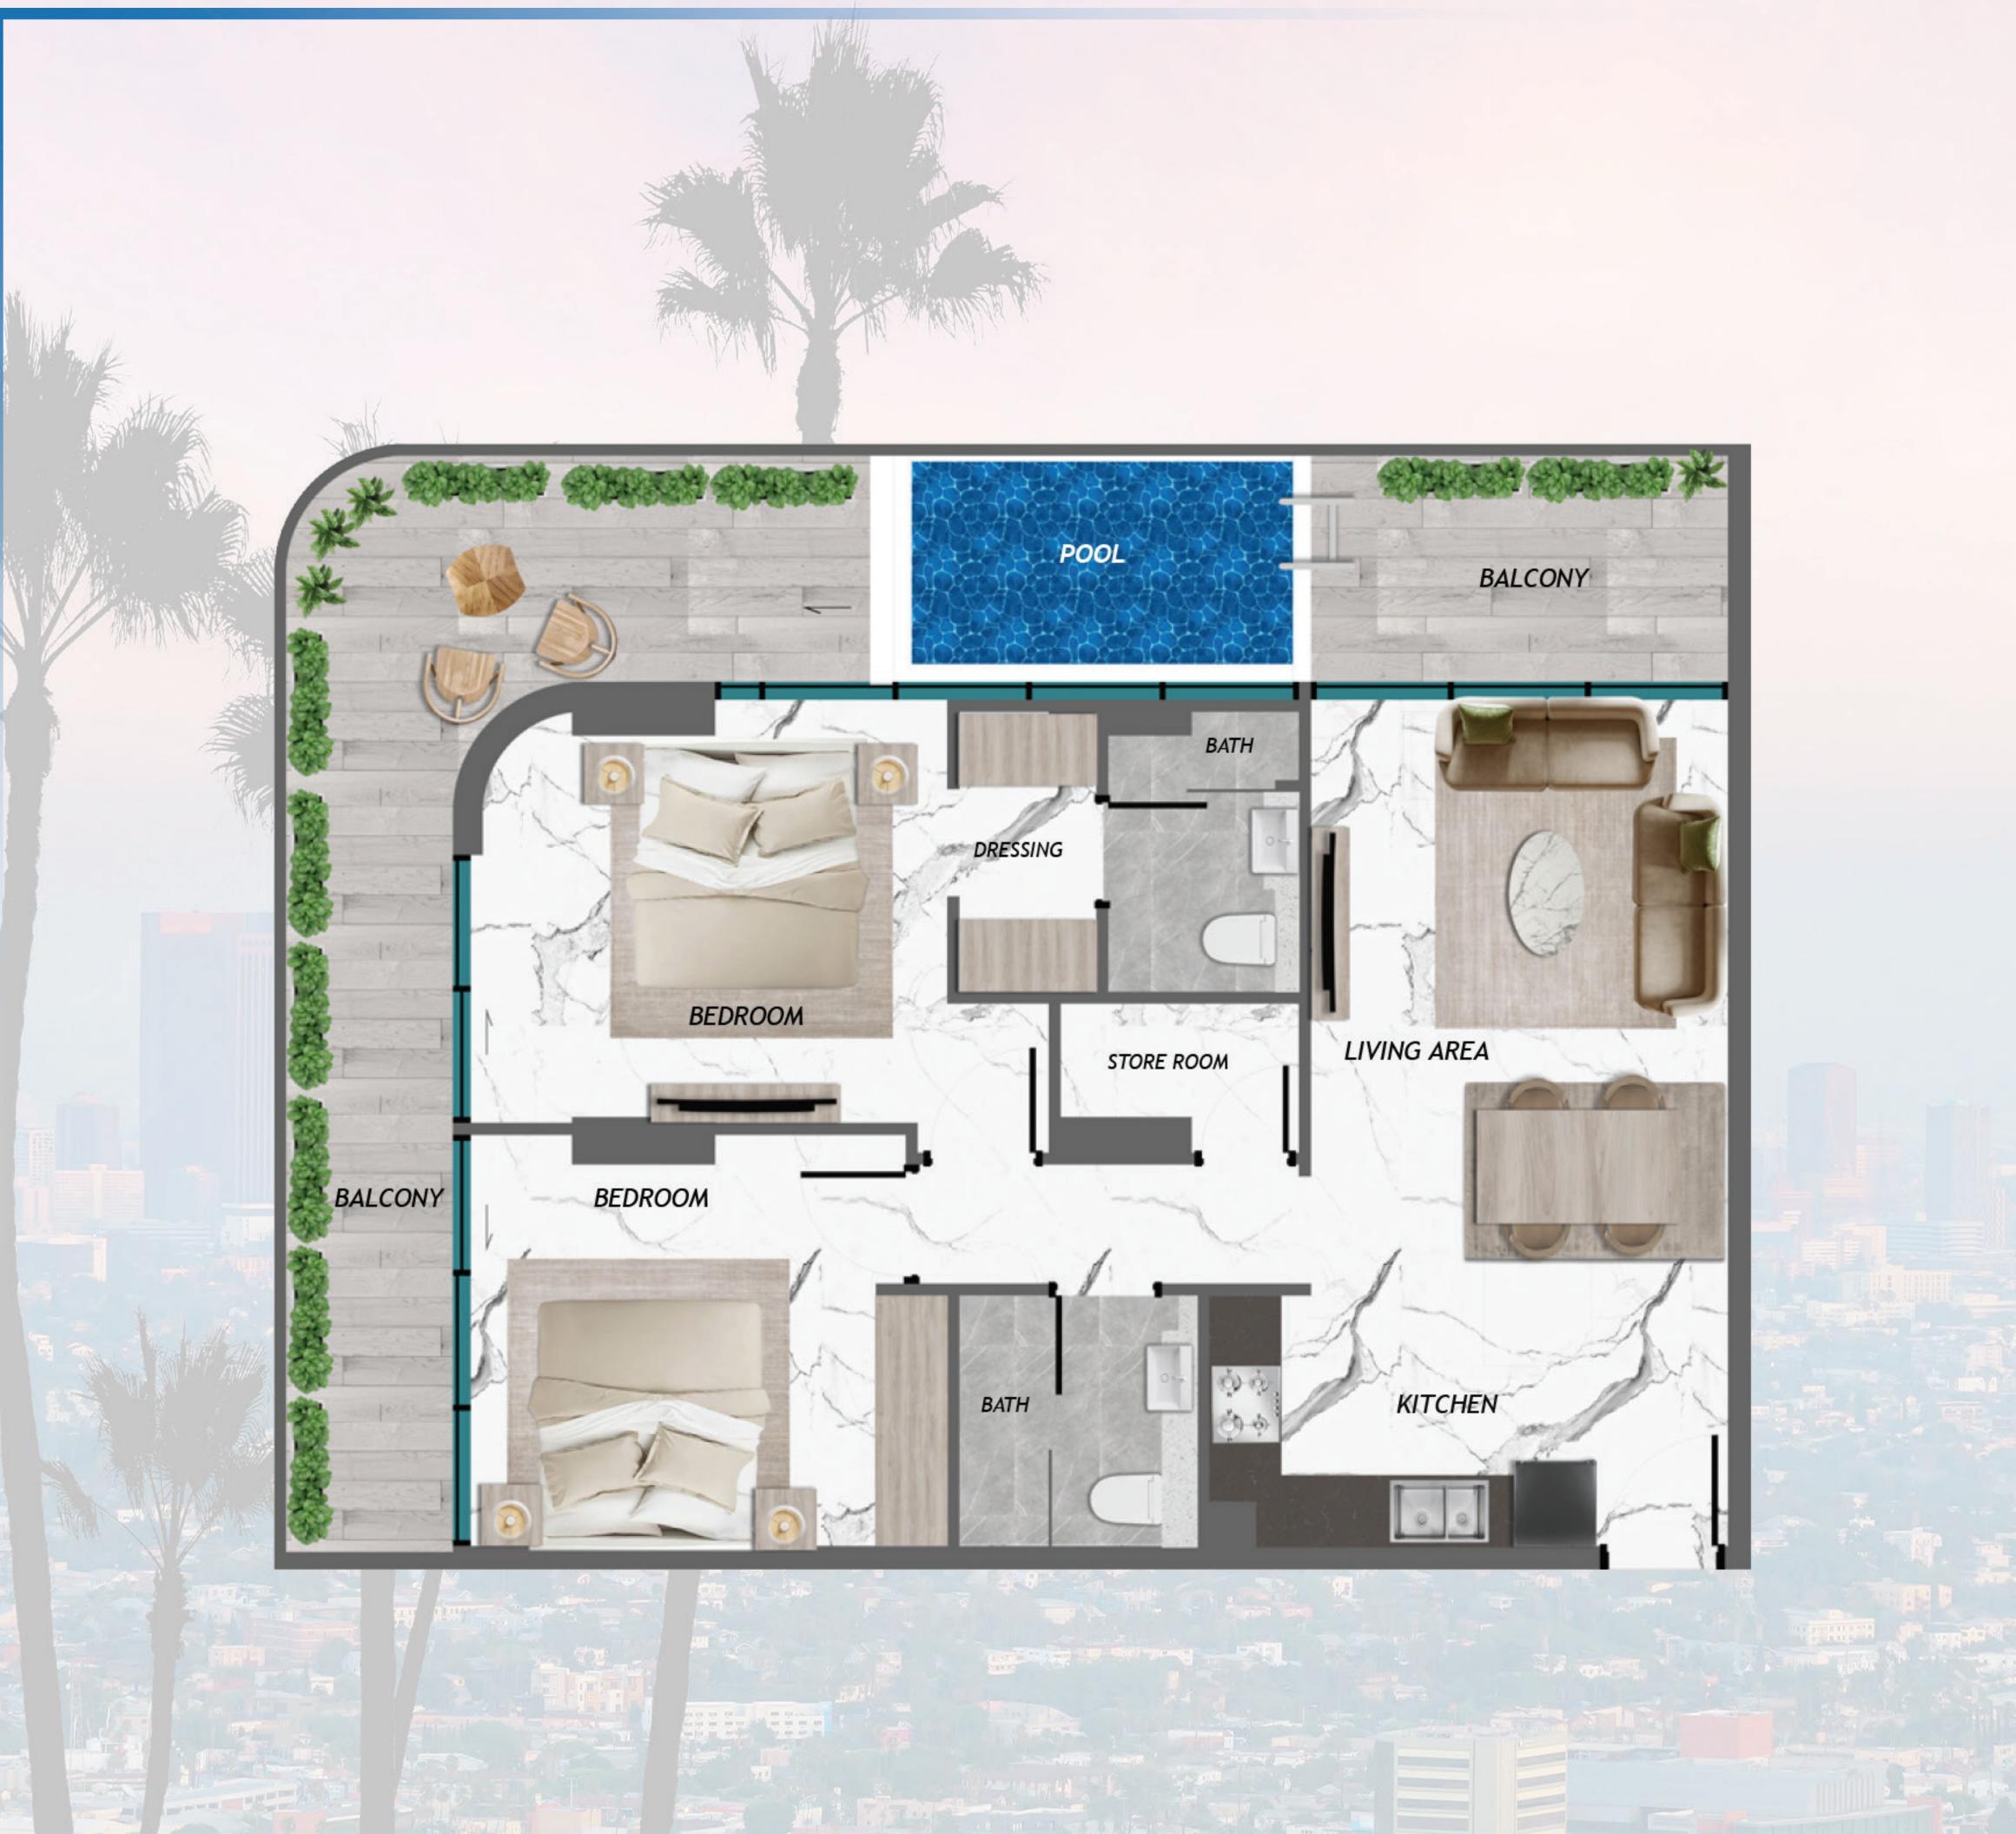

yle.



Embrace The Exquisite Charm

Make a statement redefining luxury living and embrace the Californian lifestyle in Dubai with California 2. It features a design that complements your idea of exquisite living amidst a serene ambience.









JEX Y  $\mathbf{C}$ -DN Contract of N S 





Transition to Luxury Starts Here

Elegance gets redefined in the heart of the city with SAMANA California 2 - where modernity meets sophistication. A towering marvel of architecture that captivates with its sleek lines and enchanting presence. It is a seamless blend of form and function, inviting you to explore the world within.







## Artistic Expression

LI TTO

AH



































Embodying Sophistication



## CALFORN























Unit Layout

# CALIFORNA 2











## 1 BR WITH POOL

1-1-1

PROPERTY AND ADDRESS OF

The property and

R. H. Hank



### ATLANTIŚ THE PALLA, DÚBAI

## Ain Dul Dubai Ho

Sheir hZavedfic

DUBALEYE Temporarily

IBN BATTUTA MALL!

月日間.

-1-1.00

Guru Nanak Darbar Gurudwara

Sheil hZayed Rd

lesto lypermarket-Jabel Ali نستو هاپیرمارک



Samana California 2 lies between Sheikh Zayed Road and Sheikh Mohammed Bin Zayed Road. It provides you with easy access to the prime destinations of the city.

| Ibn Battuta Mall     | 0-5 m   |
|----------------------|---------|
| Dubai Eye            | 0-5 m   |
| Dubai Marina         | 0-5 m   |
| Blue Waters          | 0-5 m   |
| Beach JBR            | 0-5 m   |
| Jumeirah Lake Towers | 0-5 m   |
| Emirates Golf Club   | 5-10 m  |
| Burj Khalifa         | 5-10 m  |
| Dubai Mall