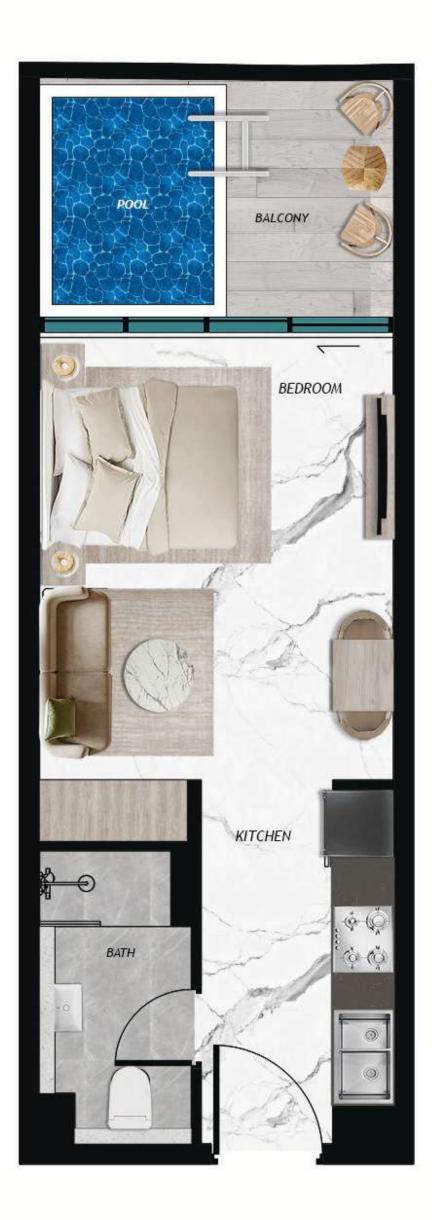

# UNITS LAYOUT

STUDIO WITH POOL

1 BEDROOM
WITH POOL

2 BEDROOM WITH POOL

3 BEDROOM WITH POOL

totallyhomerealestate

totallyhomerealestate