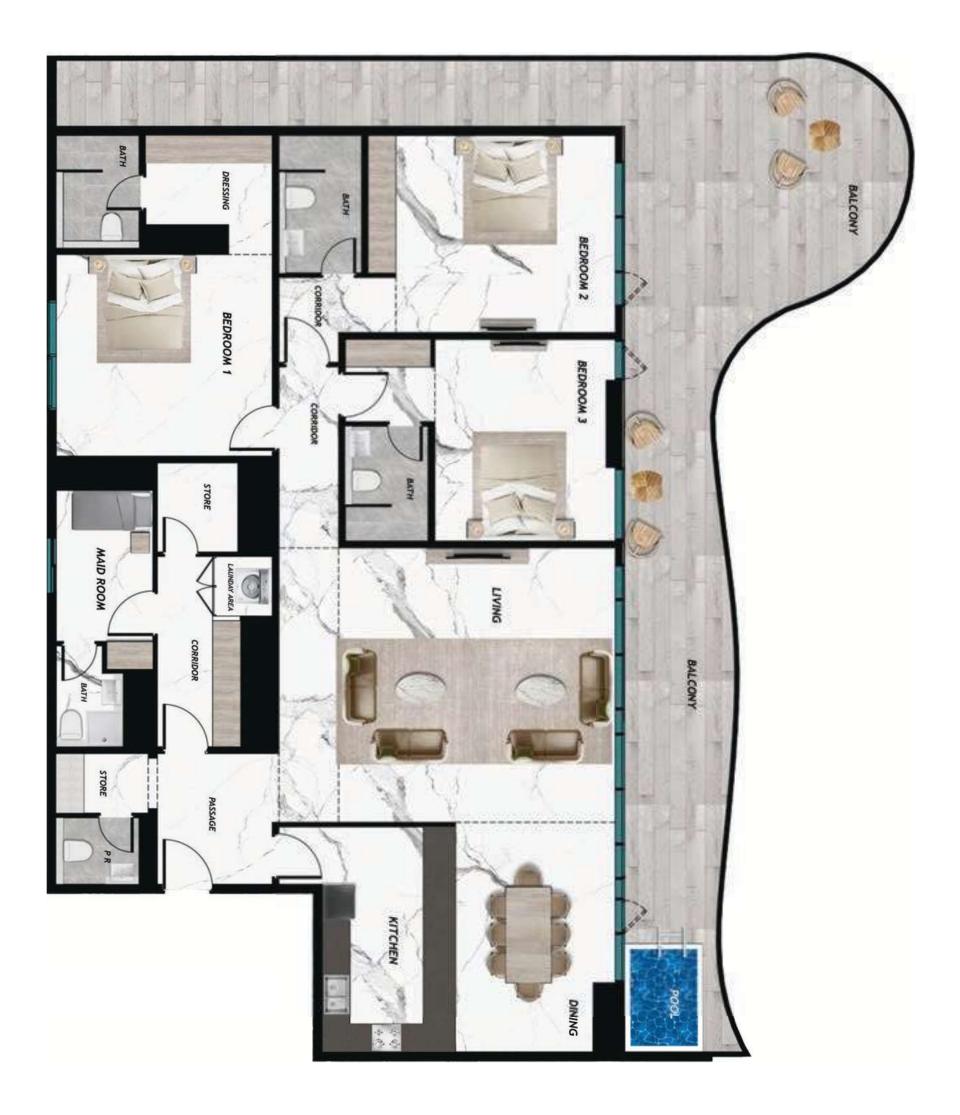

# UNITS LAYOUT

STUDIO WITH POOL

1 BEDROOM
WITH POOL

2 BEDROOM WITH POOL

3 BEDROOM WITH POOL

totallyhomerealestate

totallyhomerealestate