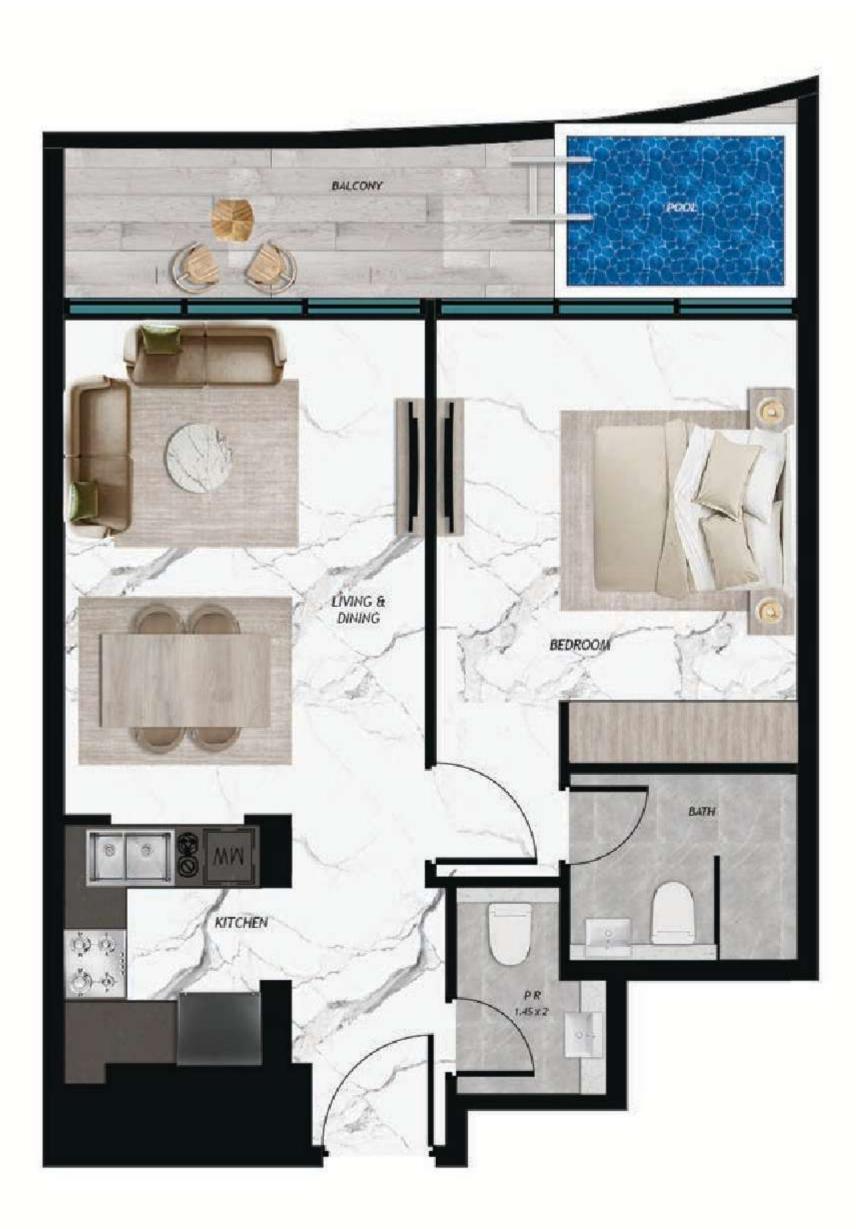

# UNITS LAYOUT

STUDIO WITH POOL

1 BEDROOM
WITH POOL

2 BEDROOM WITH POOL

3 BEDROOM WITH POOL

totallyhomerealestate

totallyhomerealestate