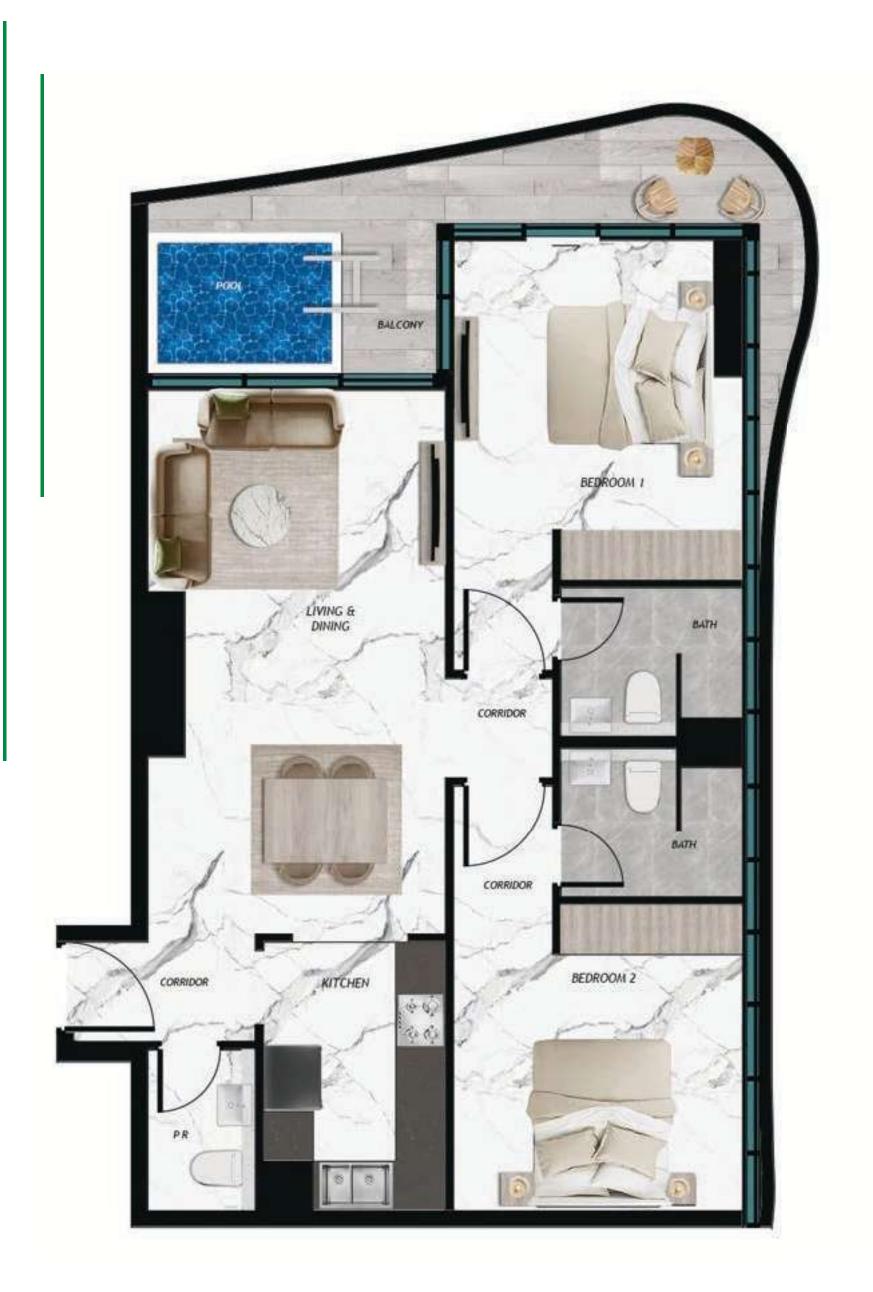

# UNITS LAYOUT

STUDIO WITH POOL

1 BEDROOM
WITH POOL

2 BEDROOM WITH POOL

3 BEDROOM WITH POOL

totallyhomerealestate

totallyhomerealestate