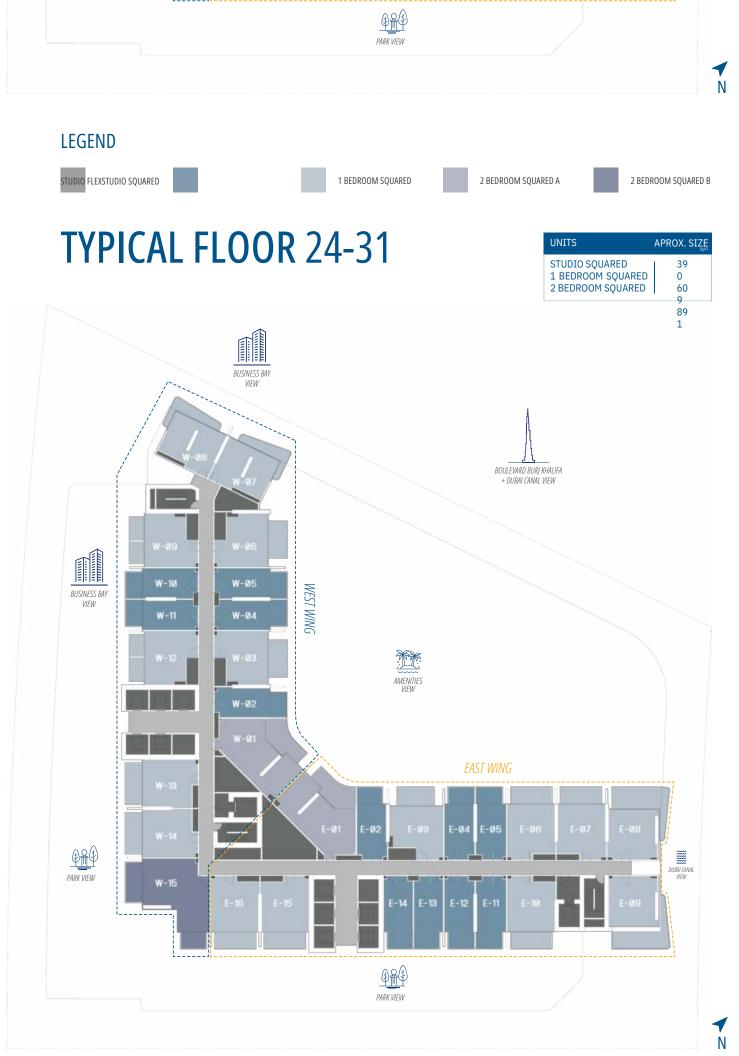

AMENITIES VIEW

EAST WING

VIEW

**LEGEND** 

STUDIO SQUARED

1 BEDROOM SQUARED

INTEGRATED AMENITIES

INTELLIGENT SPACE PLANNING

THE FOREVER-YOUNG SPIRIT OF ROVE

ICONIC FACADE

2 BEDROOM SQUARED A

**REASONS** 

TO INVEST

from lots of perks across Rove Hotels properties in Dubai.

facade encapsulates Rove's modernity and sophistication.

Spread across 3 dedicated zones at different heights - a floating podium level, sky garden and the rooftop level. Rove Home owners will also benefit

Crafted primarily from glass with metal accents, the building's iconic

Adopting a unique approach in space planning, Rove Home Marasi Drive will

apartments – planned and designed to maximize efficiency and functionality.

feature a mix of fully furnished studios, 1-bedroom, and 2-bedroom

2 BEDROOM SQUARED B

W-04

W-02