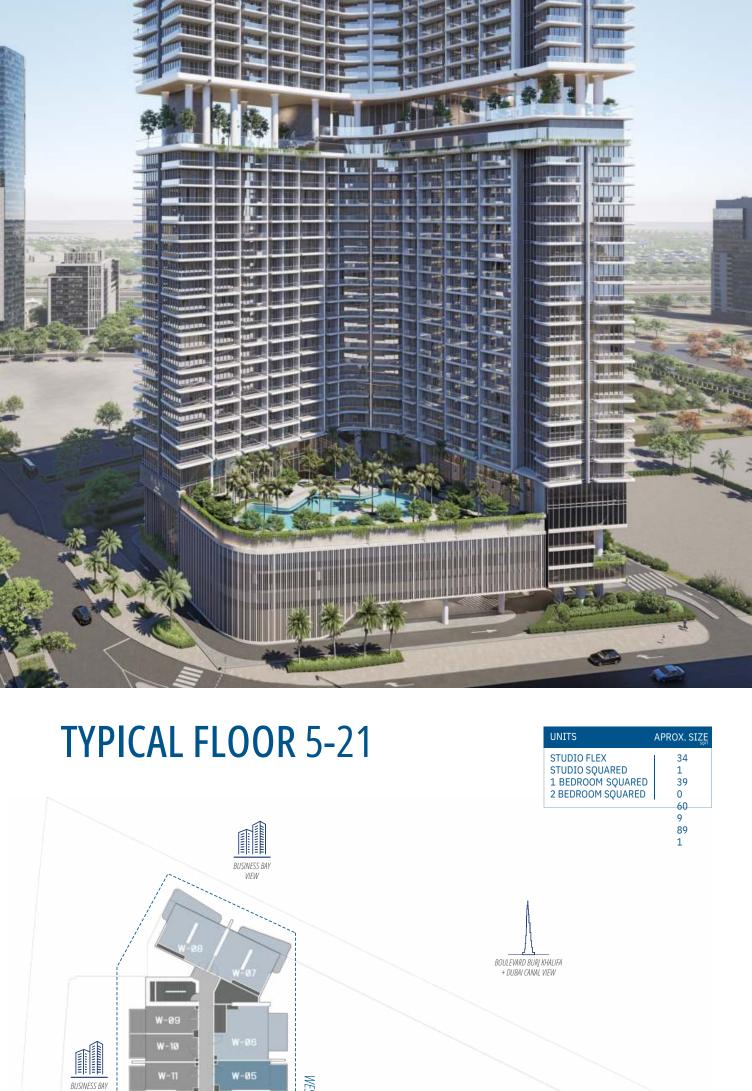

AMENITIES VIEW

EAST WING

VIEW

**LEGEND** 

STUDIO SQUARED

1 BEDROOM SQUARED

INTEGRATED AMENITIES

INTELLIGENT SPACE PLANNING

THE FOREVER-YOUNG SPIRIT OF ROVE

ICONIC FACADE

2 BEDROOM SQUARED A

**REASONS** 

TO INVEST

from lots of perks across Rove Hotels properties in Dubai.

facade encapsulates Rove's modernity and sophistication.

Spread across 3 dedicated zones at different heights - a floating podium level, sky garden and the rooftop level. Rove Home owners will also benefit

Crafted primarily from glass with metal accents, the building's iconic

Adopting a unique approach in space planning, Rove Home Marasi Drive will

apartments – planned and designed to maximize efficiency and functionality.

feature a mix of fully furnished studios, 1-bedroom, and 2-bedroom

2 BEDROOM SQUARED B

W-04

W-02