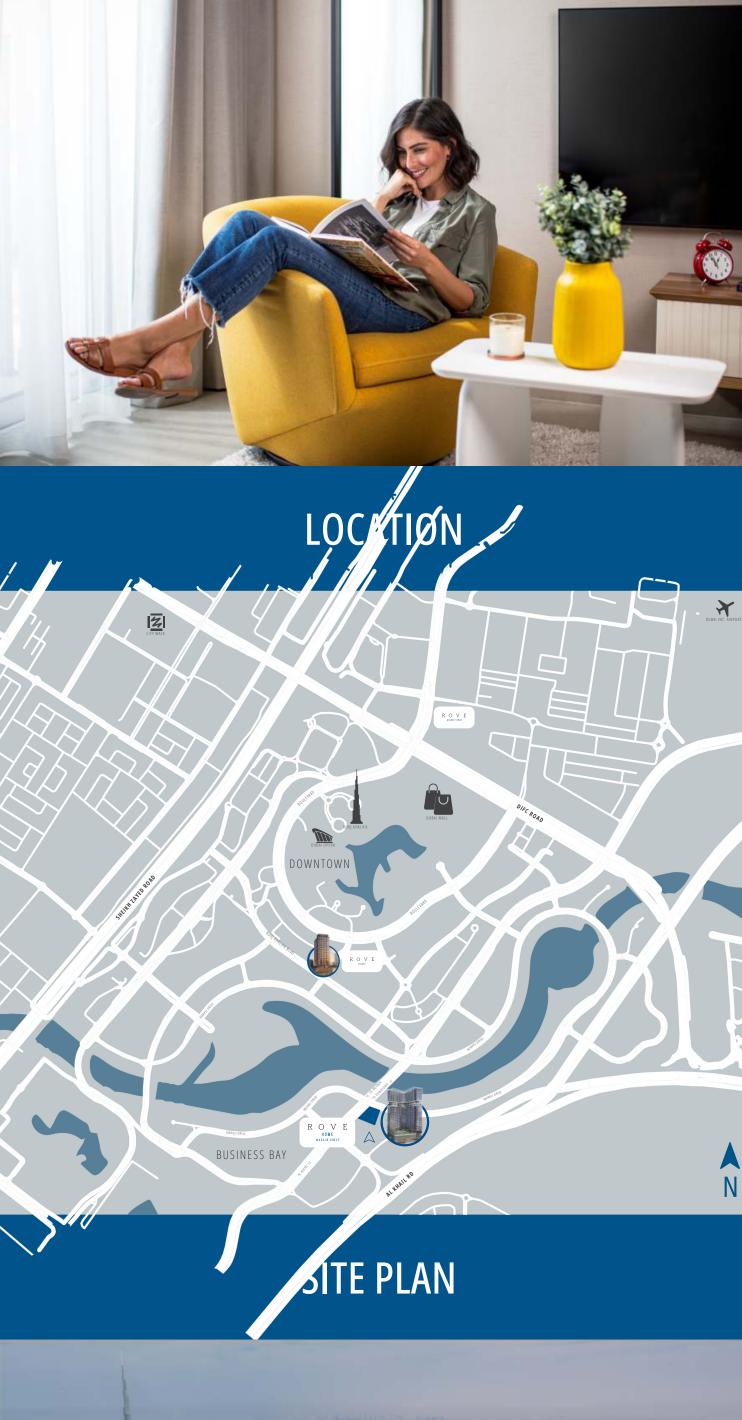

Experience the vibrant essence of Rove Home Marasi Drive through inviting interior design, enriching amenities, inspiring co-working spaces fostering

Promenade and neighboring areas Downtown Dubai, Dubai Mall, DIFC, City Walk and with easy access to both Sheikh Zayed Road and Al Khail Road.

### creativity and connection, cozy relaxation areas, and captivating art installations that enhance your daily living. THE LOCATION OF THE PROJECT/ MARASI DRIVE The project will be in a well-connected location, within proximity to the Marasi