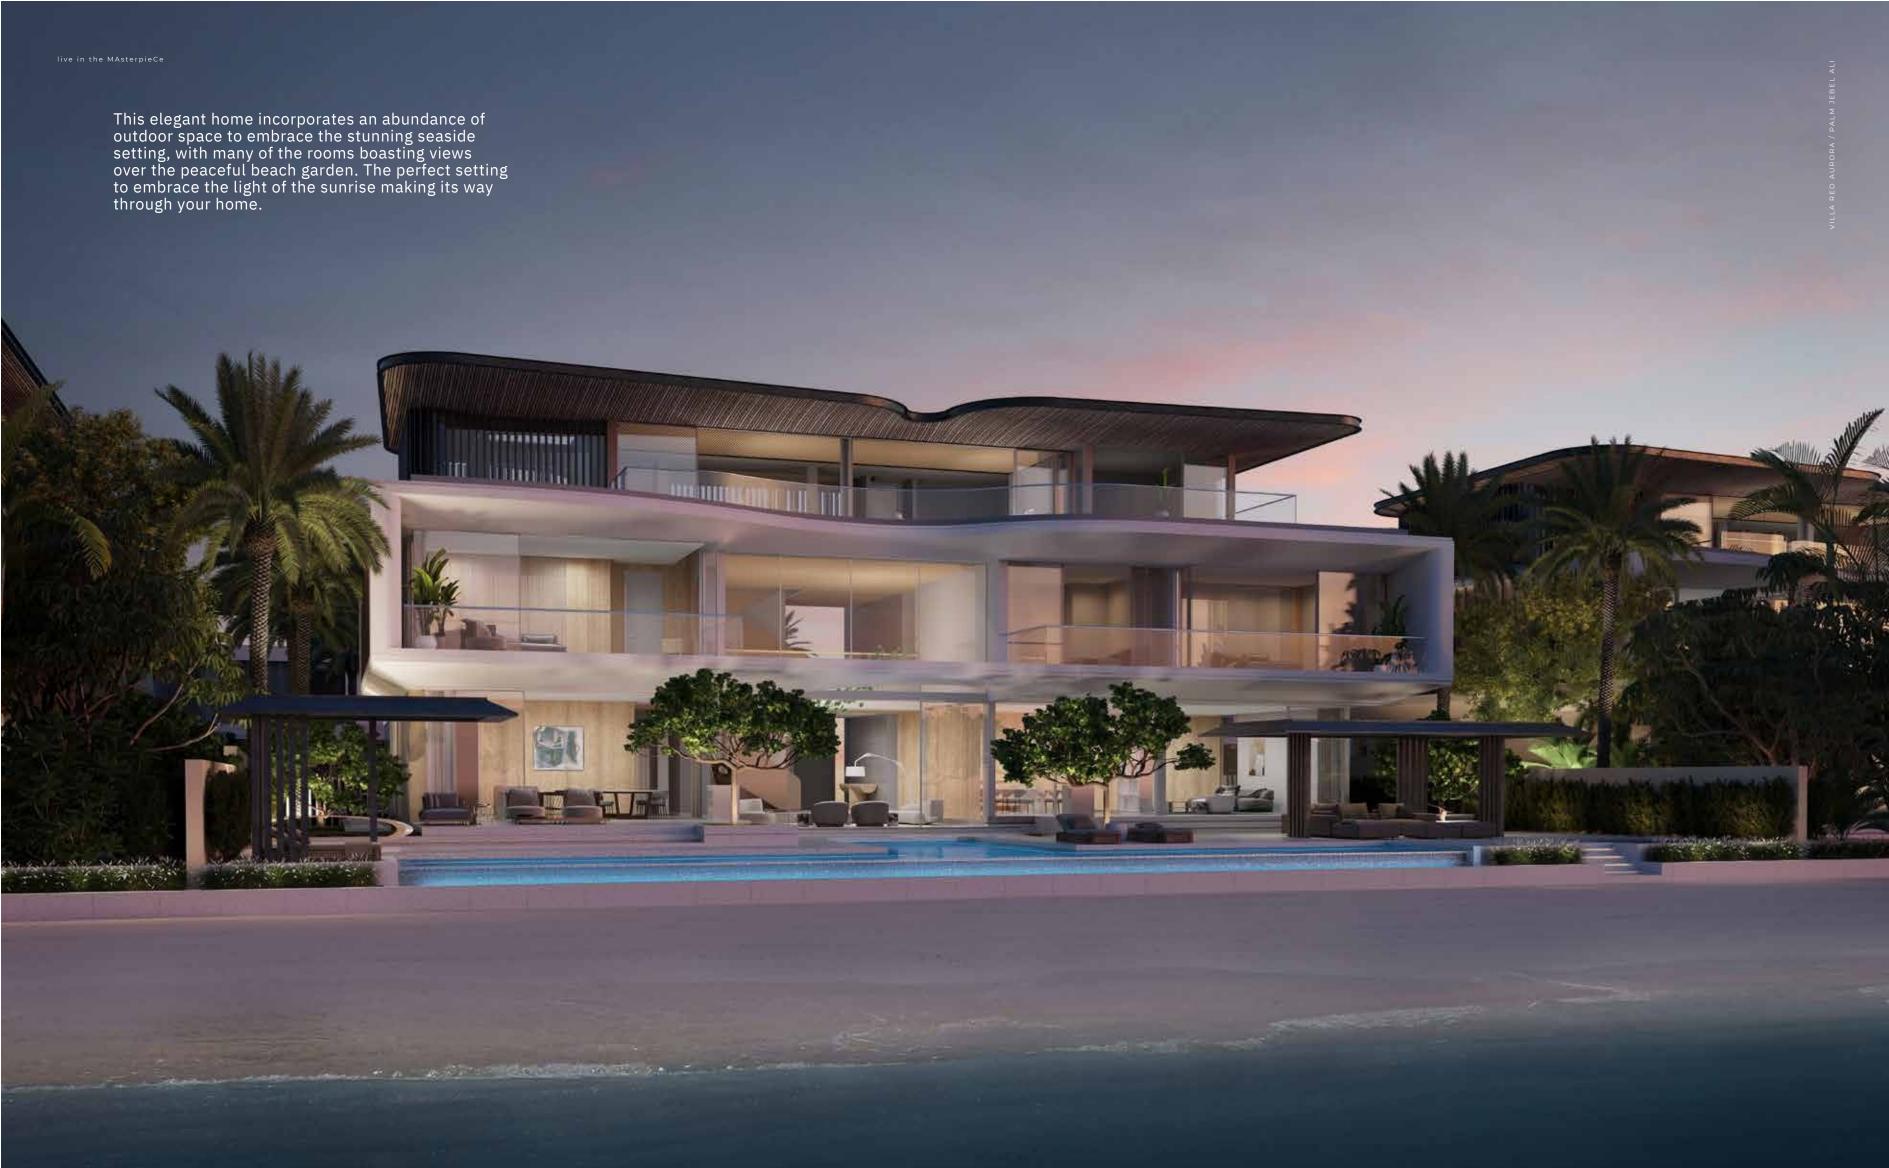

01 |           |
|----------------------------------|----------|-----------|
| FLOOR TYPE                       | SQ. M.   | SQ. FT.   |
| Ground Floor                     | 383.32   | 4,126.02  |
| Balcony / Terrace / Porch-GF     | 2.01     | 21.64     |
| First Floor Area                 | 346.46   | 3,729.26  |
| Balcony / Terrace - First Floor  | 25.64    | 275.99    |
| Second Floor Area                | 161.19   | 1,735.03  |
| Balcony / Terrace - Second Floor | 75.32    | 810.74    |
| Garage - Covered                 | 77.30    | 832.05    |
| TOTAL BUILT-UP AREA              | 1,071.24 | 11,530.73 |
|                                  |          |           |
| Garage with Pergola              | 0.0      | 0.0       |
| TOTAL AREA                       | 1,071.24 | 11,530.73 |







GROUND FLOOR



SECOND FLOOR



FIRST FLOOR

## R E D A U R O R A

Coral Villas Collection

#### G + 2

7 BEDROOMS + FORMAL AND FAMILY LOUNGES + OFFICE + STUDY + ROOF LOUNGE AND TERRACE

|                                 |           | CAN STATE OF THE S |
|---------------------------------|-----------|-------------------------------------------------------------------------------------------------------------------------------------------------------------------------------------------------------------------------------------------------------------------------------------------------------------------------------------------------------------------------------------------------------------------------------------------------------------------------------------------------------------