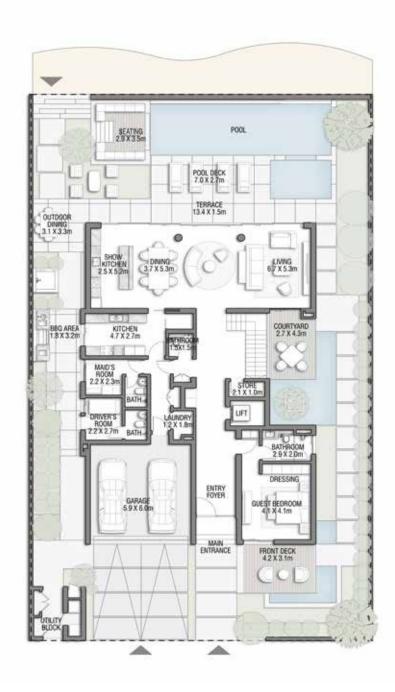

ND TERRACE

| FLOOR TYPE                      | SQ. M. | SQ. FT.  |
|---------------------------------|--------|----------|
| Ground Floor                    | 245.30 | 2,640.39 |
| Balcony / Terrace / Porch-GF    | 4.95   | 53.28    |
| First Floor Area                | 229.40 | 2,469.24 |
| Balcony / Terrace - First Floor | 38.07  | 409.78   |
| Second Floor Area               | 114.00 | 1,227.09 |
| Balcony / Terrace - Second      | 51.59  | 555.31   |
| Floor Garage - Covered          | 48.37  | 520.65   |
| TOTAL BUILT-UP AREA             | 731.68 | 7,875.74 |
|                                 |        |          |
| Garage with Pergola             | 0.0    | 0.0      |
| TOTAL AREA                      | 731.68 | 7,875.74 |











GROUND FLOOR



SECOND FLOOR



FIRST FLOOR







GROUND FLOOR



SECOND FLOOR



FIRST FLOOR







GROUND FLOOR



SECOND FLOOR



FIRST FLOOR







GROUND FLOOR



SECOND FLOOR



FIRST FLOOR







#### GROUND FLOOR

### SECOND FLOOR



FIRST FLOOR







GROUND FLOOR



SECOND FLOOR



FIRST FLOOR

6 BEDROOMS + FAMILY ROOM + STUDY + ROOF LOUNGE AND TERRACE 266.94 2,873.32 Ground Floor Balcony / Terrace / Porch-GF 0.0 233.49 2,513.27 First Floor Area 377.92 35.11 Balcony / Terrace - First Floor 104.46 1,124.40 Second Floor Area 29.63 318.93 Balcony / Terrace - Second 48.29 519.79 Floor Garage - Covered Garage with Pergola 0.0 0.0





GROUND FLOOR



SECOND FLOOR



FIRST FLOOR



### A CURATED COLLECTION

T H E

# C O R A L

V I L L A S

Serenity By The Sea

Beachfront living at its finest
An iconic neighbourhood
Introducing the C