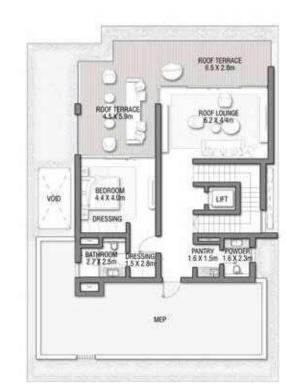

#### 6 BEDROOMS + FORMAL AND FAMILY LOUNGES + ROOF LOUNGE AND TERRACE

| FLOOR TYPE                      | SQ. M. | SQ. FT.  |
|---------------------------------|--------|----------|
| Ground Floor                    | 245.30 | 2,640.39 |
| Balcony / Terrace / Porch-GF    | 4.95   | 53.28    |
| First Floor Area                | 229.40 | 2,469.24 |
| Balcony / Terrace - First Floor | 38.07  | 409.78   |
| Second Floor Area               | 114.00 | 1,227.09 |
| Balcony / Terrace - Second      | 51.59  | 555.31   |
| Floor Garage - Covered          | 48.37  | 520.65   |
| TOTAL BUILT-UP AREA             | 731.68 | 7,875.74 |
|                                 |        |          |
| Garage with Pergola             | 0.0    | 0.0      |
| TOTAL AREA                      | 731.68 | 7,875.74 |