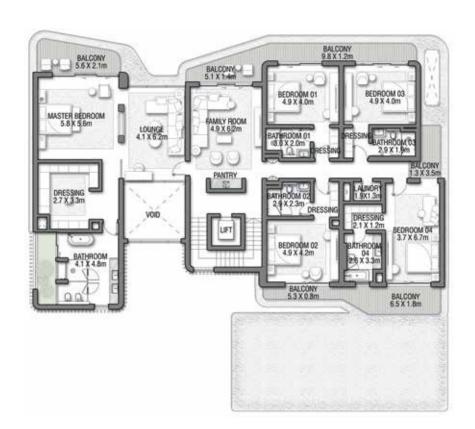

#### 6 BEDROOMS + FORMAL AND FAMILY LOUNGES + ROOF LOUNGE AND TERRACE

| FLOOR TYPE                      | SQ. M. | SQ. FT.  |
|---------------------------------|--------|----------|
| Ground Floor                    | 245.30 | 2,640.39 |
| Balcony / Terrace / Porch-GF    | 4.95   | 53.28    |
| First Floor Area                | 229.40 | 2,469.24 |
| Balcony / Terrace - First Floor | 38.07  | 409.78   |
| Second Floor Area               | 114.00 | 1,227.09 |
| Balcony / Terrace - Second      | 51.59  | 555.31   |
| Floor Garage - Covered          | 48.37  | 520.65   |
| TOTAL BUILT-UP AREA             | 731.68 | 7,875.74 |
|                                 |        |          |
| Garage with Pergola             | 0.0    | 0.0      |
| TOTAL AREA                      | 731.68 | 7,875.74 |

### SECOND FLOOR

FIRST FLOOR

GROUND FLOOR

SECOND FLOOR

FIRST FLOOR

6 BEDROOMS + FAMILY ROOM + STUDY + ROOF LOUNGE AND TERRACE 266.94 2,873.32 Ground Floor Balcony / Terrace / Porch-GF 0.0 233.49 2,513.27 First Floor Area 377.92 35.11 Balcony / Terrace - First Floor 104.46 1,124.40 Second Floor Area 29.63 318.93 Balcony / Terrace - Second 48.29 519.79 Floor Garage - Covered Garage with Pergola 0.0 0.0