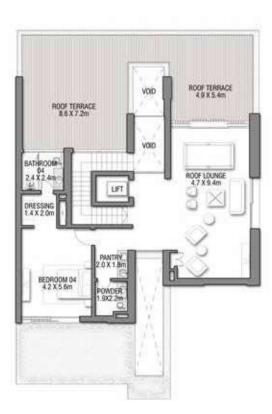

----|
| Ground Floor                    | 245.30 | 2,640.39 |
| Balcony / Terrace / Porch-GF    | 4.95   | 53.28    |
| First Floor Area                | 229.40 | 2,469.24 |
| Balcony / Terrace - First Floor | 38.07  | 409.78   |
| Second Floor Area               | 114.00 | 1,227.09 |
| Balcony / Terrace - Second      | 51.59  | 555.31   |
| Floor Garage - Covered          | 48.37  | 520.65   |
| TOTAL BUILT-UP AREA             | 731.68 | 7,875.74 |
|                                 |        |          |
| Garage with Pergola             | 0.0    | 0.0      |
| TOTAL AREA                      | 731.68 | 7,875.74 |











GROUND FLOOR



SECOND FLOOR



FIRST FLOOR







GROUND FLOOR



SECOND FLOOR



FIRST FLOOR







GROUND FLOOR



SECOND FLOOR



FIRST FLOOR







GROUND FLOOR



SECOND FLOOR



FIRST FLOOR







#### GROUND FLOOR

### SECOND FLOOR



FIRST FLOOR







GROUND FLOOR



SECOND FLOOR



FIRST FLOOR

6 BEDROOMS + FAMILY ROOM + STUDY + ROOF LOUNGE AND TERRACE 266.94 2,873.32 Ground Floor Balcony / Terrace / Porch-GF 0.0 233.49 2,513.27 First Floor Area 377.92 35.11 Balcony / Terrace - First Floor 104.46 1,124.40 Second Floor Area 29.63 318.93 Balcony / Terrace - Second 48.29 519.79 Floor Garage - Covered Garage with Pergola 0.0 0.0





GROUND FLOOR



SECOND FLOOR



FIRST FLOOR



### A CURATED COLLECTION

T H E

# C O R A L

V I L L A S

Serenity By The Sea

Beachfront living at its finest
An iconic neighbourhood
Introducing the Coral Collection

P.6 P.15 P.20





GROUND FLOOR



SECOND FLOOR



FIRST FLOOR

# C O R A L L I V I N G

oral Villas