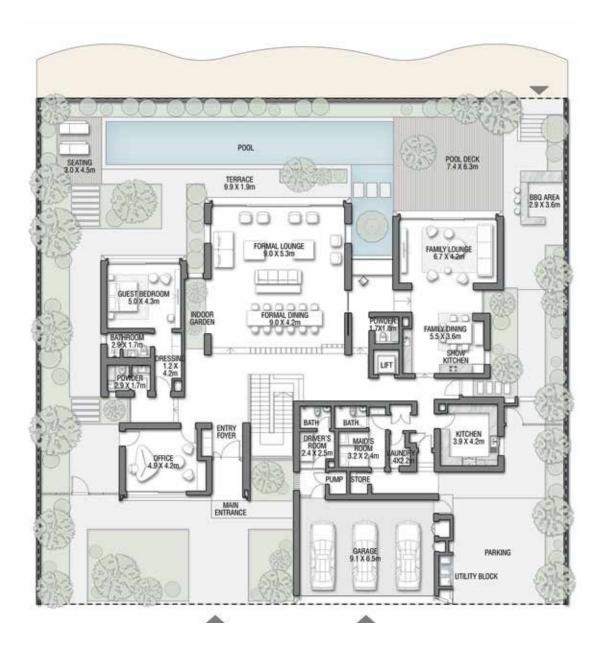

FIRST FLOOR







GROUND FLOOR



SECOND FLOOR



FIRST FLOOR







GROUND FLOOR



SECOND FLOOR



FIRST FLOOR







#### GROUND FLOOR

### SECOND FLOOR



FIRST FLOOR







GROUND FLOOR



SECOND FLOOR



FIRST FLOOR

6 BEDROOMS + FAMILY ROOM + STUDY + ROOF LOUNGE AND TERRACE 266.94 2,873.32 Ground Floor Balcony / Terrace / Porch-GF 0.0 233.49 2,513.27 First Floor Area 377.92 35.11 Balcony / Terrace - First Floor 104.46 1,124.40 Second Floor Area 29.63 318.93 Balcony / Terrace - Second 48.29 519.79 Floor Garage - Covered Garage with Pergola 0.0 0.0





GROUND FLOOR



SECOND FLOOR



FIRST FLOOR



### A CURATED COLLECTION

T H E

# C O R A L

V I L L A S

Serenity By The Sea

Beachfront living at its finest
An iconic neighbourhood
Introducing the Coral Collection

P.6 P.15 P.20





GROUND FLOOR



SECOND FLOOR



FIRST FLOOR

# C O R A L L I V I N G

oral Villas Collection

G + 2

#### 7 BEDROOMS + FORMAL AND FAMILY LOUNGES + OFFICE + ROOF LOUNGE AND TERRACE

| FLOOR TYPE                       | SQ. M.   | SQ. FT.               |
|----------------------------------|----------|-----------------------|
| Ground Floor                     | 421.51   | 4,537.10              |
| Balcony / Terrace / Porch-GF     | 7.24     | 77.93                 |
| First Floor Area                 | 328.33   | 3,534.11              |
| Balcony / Terrace - First Floor  | 26.35    | 283.63                |
| Second Floor Area                | 138.29   | 1 ,488.54             |
| Balcony / Terrace - Second Floor | 35.84    | 385.78                |
| Garage - Covered                 | 85.0