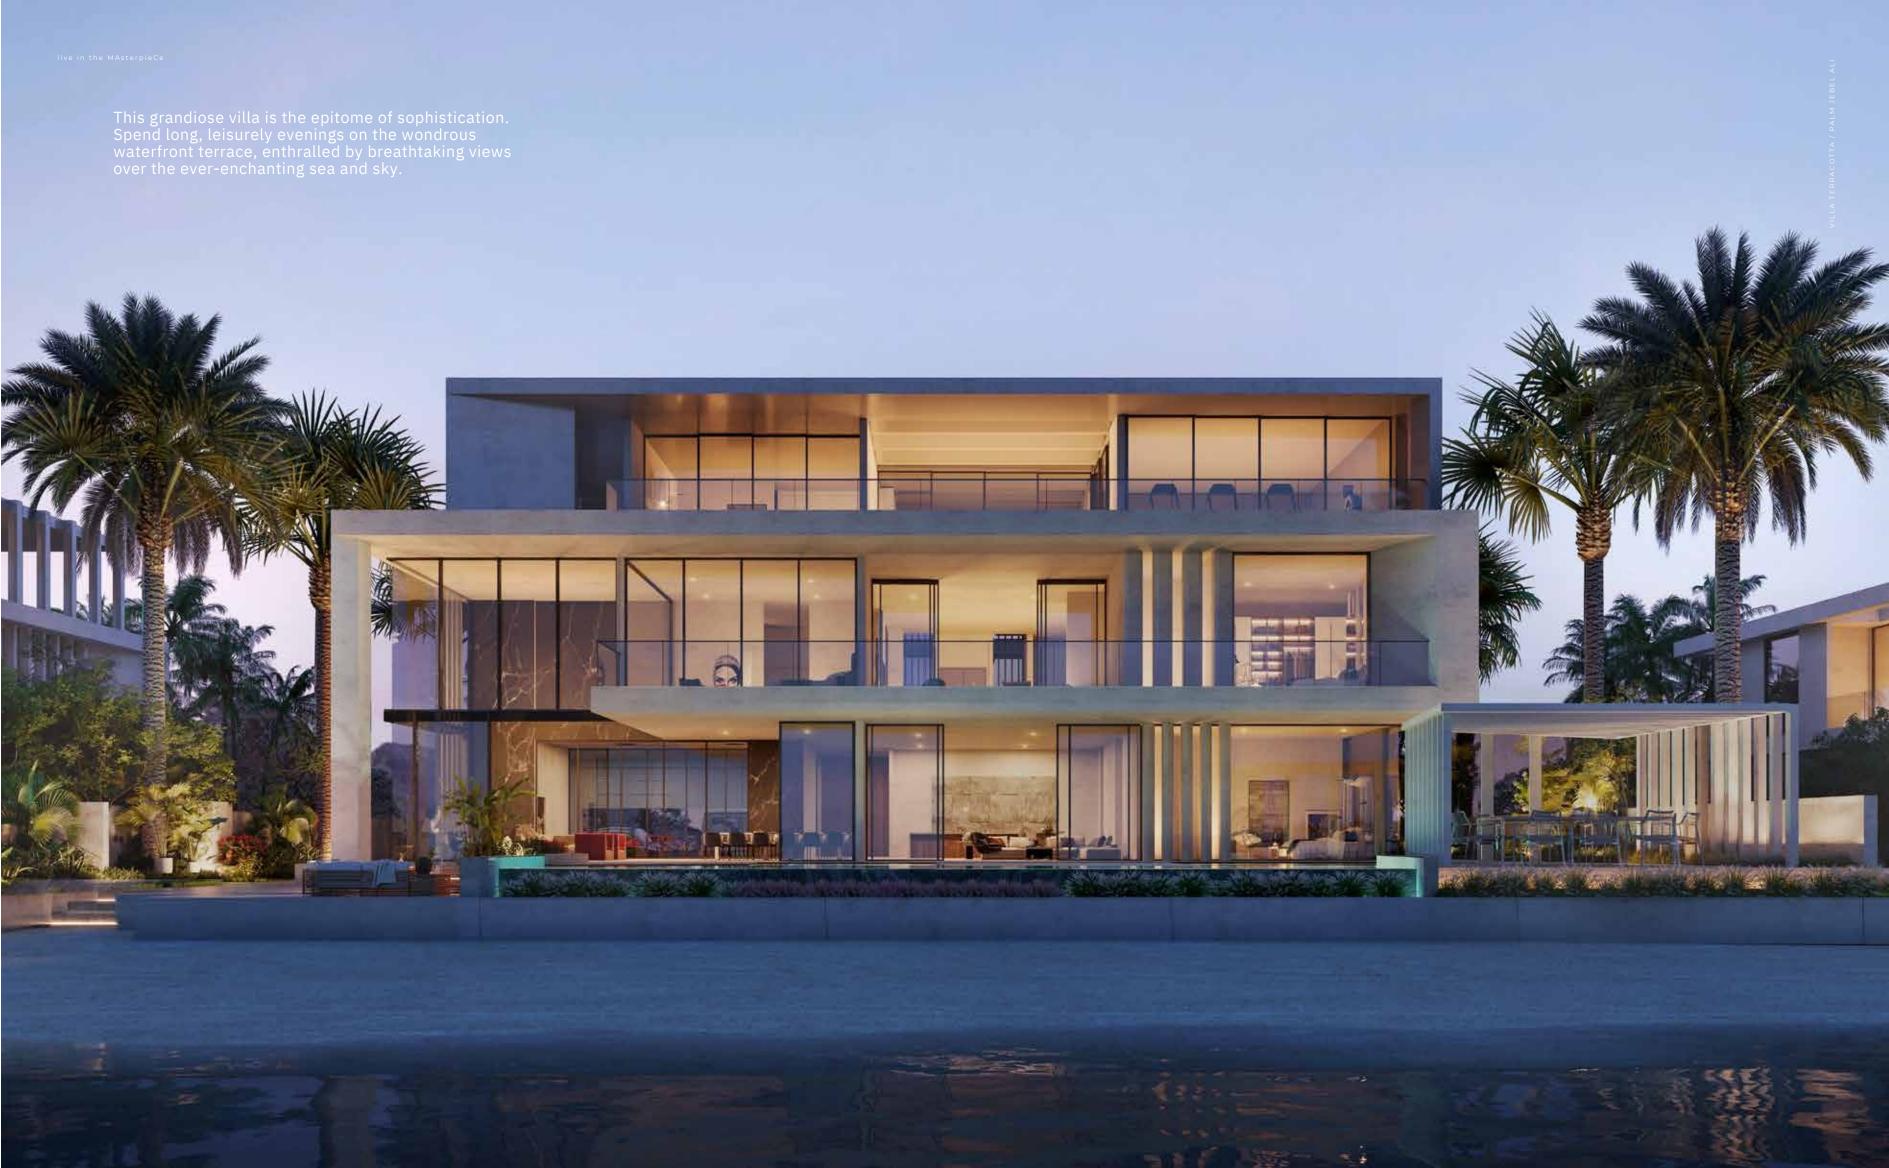

### TERRACOTTA

Coral Villas Collection

+ 2

7 BEDROOMS + FORMAL AND FAMILY LOUNGES + SHOW GARAGE + OFFICE + ROOF LOUNGE AND TERRACE

| FLOOR TYPE                      | SQ. M.   | SQ. FT.   |
|---------------------------------|----------|-----------|
| Ground Floor                    | 351.58   | 3,784.38  |
| Balcony / Terrace / Porch-GF    | 0.0      | 0.0       |
| First Floor Area                | 365.54   | 3,934.64  |
| Balcony / Terrace - First Floor | 73.21    | 788.03    |
| Second Floor Area               | 180.54   | 1,943.32  |
| Balcony / Terrace - Second      | 92.52    | 995.88    |
| Floor Garage - Covered          | 64.50    | 694.27    |
| TOTAL BUILT-UP AREA             | 1,127.89 | 12,140.51 |
| Carago with Porgola             | 0.0      | 0.0       |
| Garage with Pergola             | 0.0      | 0.0       |
| TOTAL AREA                      | 1,127.89 | 12,140.51 |