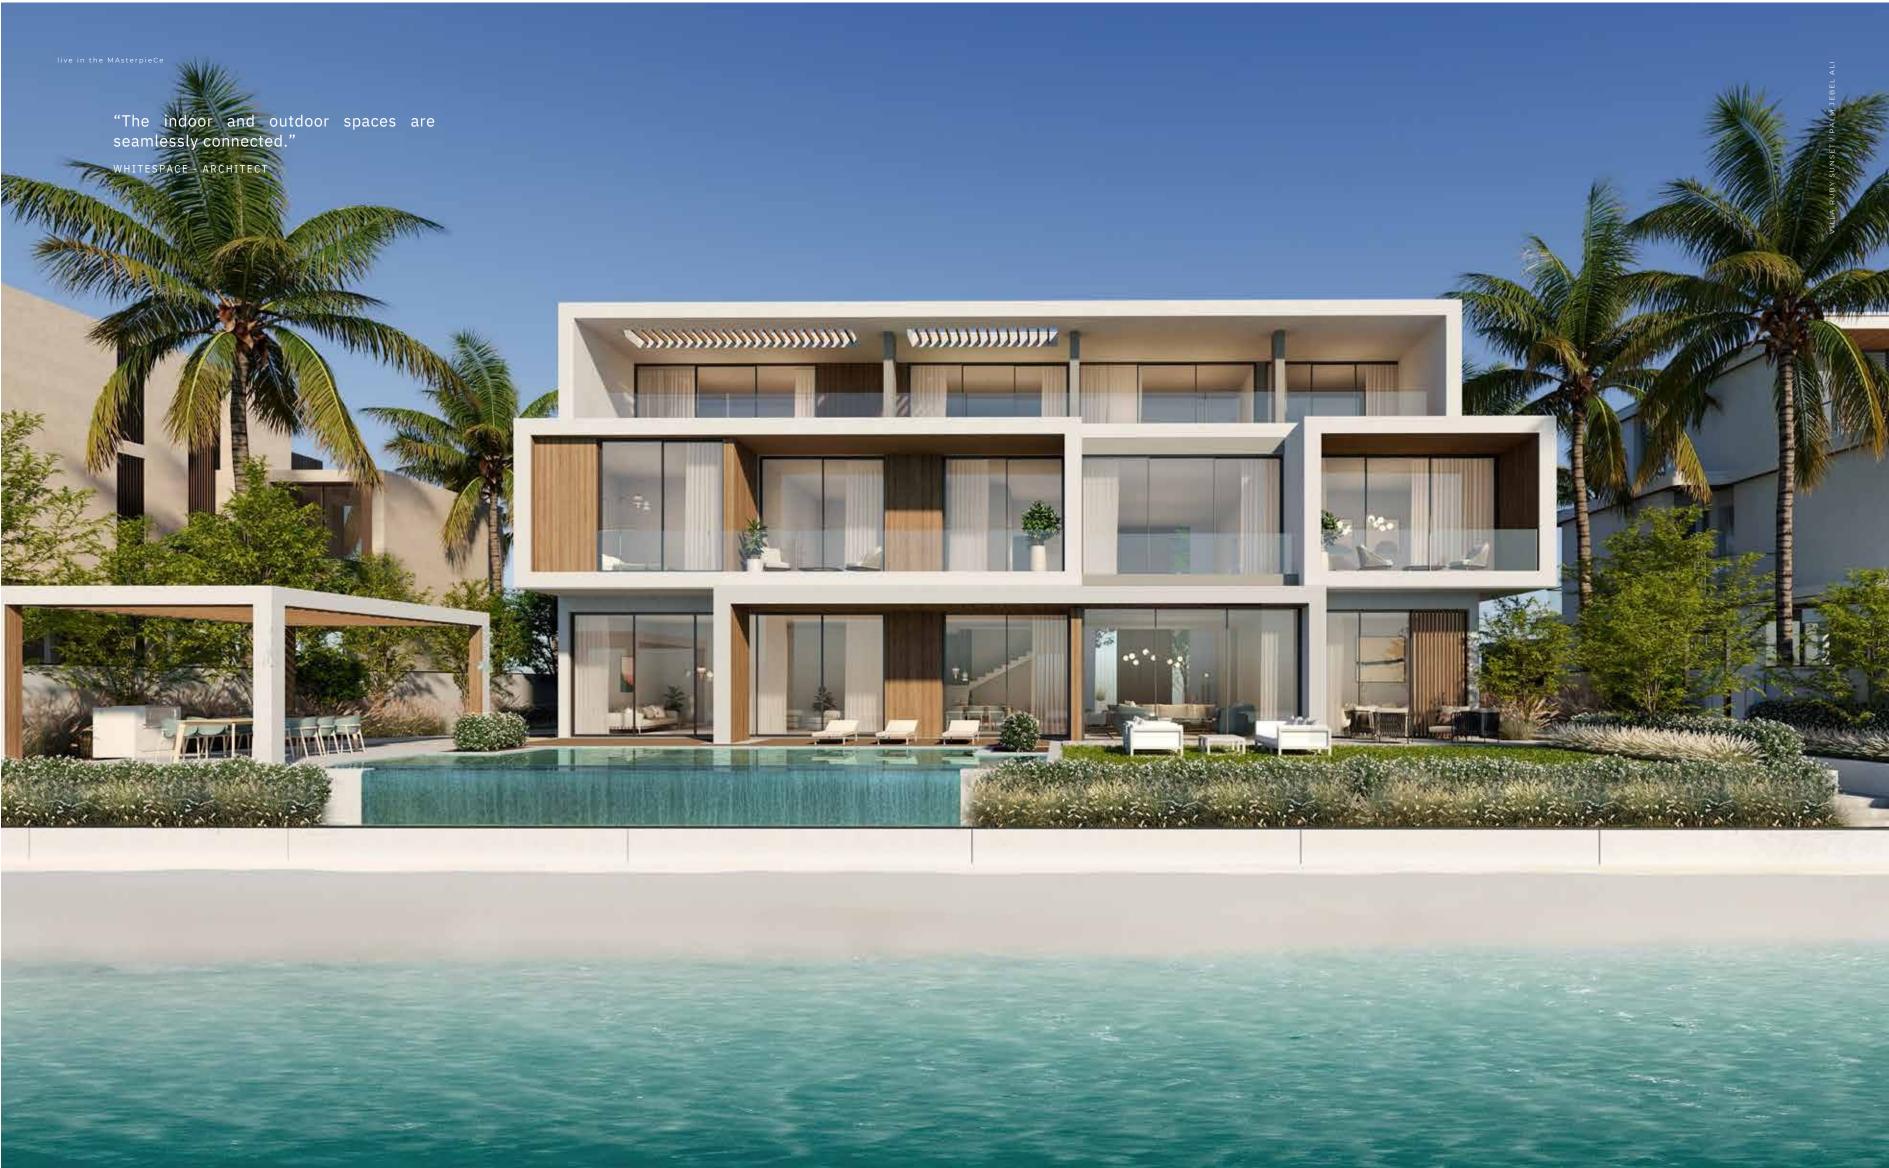

### RUBY SUNSET

VILLA

7 BEDROOMS + FORMAL AND FAMILY LOUNGES + LIBRARY + MEDIA ROOM + ROOF LOUNGE AND TERRACE

| FLOOR TYPE                      | SQ. M.   | SQ. FT.   |
|---------------------------------|----------|-----------|
| Ground Floor                    | 381.38   | 4,105.14  |
| Balcony / Terrace / Porch-GF    | 1.38     | 14.85     |
| First Floor Area                | 362.65   | 3,903.53  |
| Balcony / Terrace - First Floor | 60.00    | 645.83    |
| Second Floor Area               | 166.90   | 1 ,796.50 |
| Balcony / Terrace - Second      | 72.71    | 782.64    |
| Floor Garage - Covered          | 84.26    | 906.97    |
| TOTAL BUILT-UP AREA             | 1,129.28 | 12,155.47 |
| Garage with Pergola             | 0.0      | 0.0       |
| TOTAL AREA                      | 1,129.28 | 12,155.47 |