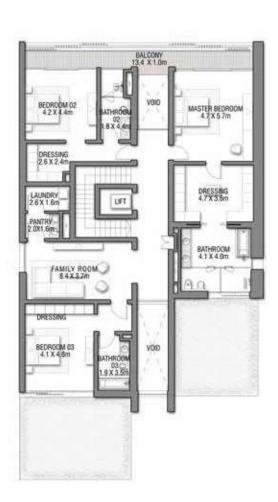

loor                    | 245.30 | 2,640.39 |
| Balcony / Terrace / Porch-GF    | 4.95   | 53.28    |
| First Floor Area                | 229.40 | 2,469.24 |
| Balcony / Terrace - First Floor | 38.07  | 409.78   |
| Second Floor Area               | 114.00 | 1,227.09 |
| Balcony / Terrace - Second      | 51.59  | 555.31   |
| Floor Garage - Covered          | 48.37  | 520.65   |
| TOTAL BUILT-UP AREA             | 731.68 | 7,875.74 |
|                                 |        |          |
| Garage with Pergola             | 0.0    | 0.0      |
| TOTAL AREA                      | 731.68 | 7,875.74 |











GROUND FLOOR



SECOND FLOOR



FIRST FLOOR







GROUND FLOOR



SECOND FLOOR



FIRST FLOOR







GROUND FLOOR



SECOND FLOOR



FIRST FLOOR







GROUND FLOOR



SECOND FLOOR



FIRST FLOOR







#### GROUND FLOOR

### SECOND FLOOR



FIRST FLOOR







GROUND FLOOR



SECOND FLOOR



FIRST FLOOR

6 BEDROOMS + FAMILY ROOM + STUDY + ROOF LOUNGE AND TERRACE 266.94 2,873.32 Ground Floor Balcony / Terrace / Porch-GF 0.0 233.49 2,513.27 First Floor Area 377.92 35.11 Balcony / Terrace - First Floor 104.46 1,124.40 Second Floor Area 29.63 318.93 Balcony / Terrace - Second 48.29 519.79 Floor Garage - Covered Garage with Pergola 0.0 0.0





GROUND FLOOR



SECOND FLOOR



FIRST FLOOR



### A CURATED COLLECTION

T H E

# C O R A L

V I L L A S

Serenity By The Sea

Beachfront living at its finest
An iconic neighbourhood
Introducing the Coral Collection

P.6 P.15 P.20





GROUND FLOOR



SECOND FLOOR



FIRST FLOOR

# C O R A L L I V I N G

oral Villas Collection

G +