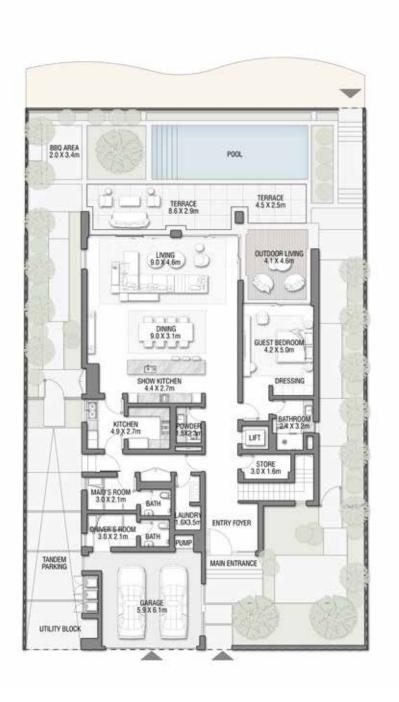

M. | SQ. FT.  |
|---------------------------------|--------|----------|
| Ground Floor                    | 245.30 | 2,640.39 |
| Balcony / Terrace / Porch-GF    | 4.95   | 53.28    |
| First Floor Area                | 229.40 | 2,469.24 |
| Balcony / Terrace - First Floor | 38.07  | 409.78   |
| Second Floor Area               | 114.00 | 1,227.09 |
| Balcony / Terrace - Second      | 51.59  | 555.31   |
| Floor Garage - Covered          | 48.37  | 520.65   |
| TOTAL BUILT-UP AREA             | 731.68 | 7,875.74 |
|                                 |        |          |
| Garage with Pergola             | 0.0    | 0.0      |
| TOTAL AREA                      | 731.68 | 7,875.74 |











GROUND FLOOR



SECOND FLOOR



FIRST FLOOR







GROUND FLOOR



SECOND FLOOR



FIRST FLOOR







GROUND FLOOR



SECOND FLOOR



FIRST FLOOR







GROUND FLOOR



SECOND FLOOR



FIRST FLOOR







#### GROUND FLOOR

### SECOND FLOOR



FIRST FLOOR







GROUND FLOOR



SECOND FLOOR



FIRST FLOOR

6 BEDROOMS + FAMILY ROOM + STUDY + ROOF LOUNGE AND TERRACE 266.94 2,873.32 Ground Floor Balcony / Terrace / Porch-GF 0.0 233.49 2,513.27 First Floor Area 377.92 35.11 Balcony / Terrace - First Floor 104.46 1,124.40 Second Floor Area 29.63 318.93 Balcony / Terrace - Second 48.29 519.79 Floor Garage - Covered Garage with Pergola 0.0 0.0





GROUND FLOOR



SECOND FLOOR



FIRST FLOOR



### A CURATED COLLECTION

T H E

# C O R A L

V I L L A S

Serenity By The Sea

Beachfront living at its finest
An iconic neighbourhood
Introducing the Coral Collection

P.6 P.15 P.20





GROUND FLOOR