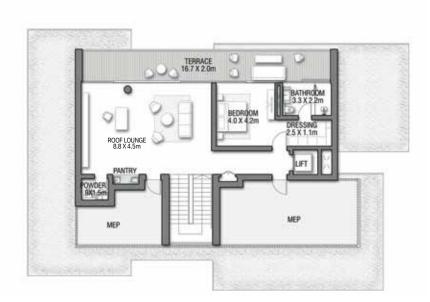

GROUND FLOOR



SECOND FLOOR



FIRST FLOOR







GROUND FLOOR



SECOND FLOOR



FIRST FLOOR







#### GROUND FLOOR

### SECOND FLOOR



FIRST FLOOR







GROUND FLOOR



SECOND FLOOR



FIRST FLOOR

6 BEDROOMS + FAMILY ROOM + STUDY + ROOF LOUNGE AND TERRACE 266.94 2,873.32 Ground Floor Balcony / Terrace / Porch-GF 0.0 233.49 2,513.27 First Floor Area 377.92 35.11 Balcony / Terrace - First Floor 104.46 1,124.40 Second Floor Area 29.63 318.93 Balcony / Terrace - Second 48.29 519.79 Floor Garage - Covered Garage with Pergola 0.0 0.0





GROUND FLOOR



SECOND FLOOR



FIRST FLOOR



### A CURATED COLLECTION

T H E

# C O R A L

V I L L A S

Serenity By The Sea

Beachfront living at its finest
An iconic neighbourhood
Introducing the Coral Collection

P.6 P.15 P.20





GROUND FLOOR



SECOND FLOOR



FIRST FLOOR

# C O R A L L I V I N G

oral Villas Collection

G + 2

#### 7 BEDROOMS + FORMAL AND FAMILY LOUNGES + OFFICE + ROOF LOUNGE AND TERRACE

| FLOOR TYPE                       | SQ. M.   | SQ. FT.               |
|----------------------------------|----------|-----------------------|
| Ground Floor                     | 421.51   | 4,537.10              |
| Balcony / Terrace / Porch-GF     | 7.24     | 77.93                 |
| First Floor Area                 | 328.33   | 3,534.11              |
| Balcony / Terrace - First Floor  | 26.35    | 283.63                |
| Second Floor Area                | 138.29   | 1 ,488.54             |
| Balcony / Terrace - Second Floor | 35.84    | 385.78                |
| Garage - Covered                 | 85.00    | 914.93