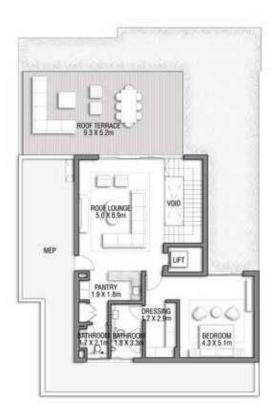

OOR TYPE                      | SQ. M. | SQ. FT.  |
|---------------------------------|--------|----------|
| Ground Floor                    | 245.30 | 2,640.39 |
| Balcony / Terrace / Porch-GF    | 4.95   | 53.28    |
| First Floor Area                | 229.40 | 2,469.24 |
| Balcony / Terrace - First Floor | 38.07  | 409.78   |
| Second Floor Area               | 114.00 | 1,227.09 |
| Balcony / Terrace - Second      | 51.59  | 555.31   |
| Floor Garage - Covered          | 48.37  | 520.65   |
| TOTAL BUILT-UP AREA             | 731.68 | 7,875.74 |
|                                 |        |          |
| Garage with Pergola             | 0.0    | 0.0      |
| TOTAL AREA                      | 731.68 | 7,875.74 |











GROUND FLOOR



SECOND FLOOR



FIRST FLOOR







GROUND FLOOR



SECOND FLOOR



FIRST FLOOR







GROUND FLOOR



SECOND FLOOR



FIRST FLOOR







GROUND FLOOR



SECOND FLOOR



FIRST FLOOR







#### GROUND FLOOR

### SECOND FLOOR



FIRST FLOOR







GROUND FLOOR



SECOND FLOOR



FIRST FLOOR

6 BEDROOMS + FAMILY ROOM + STUDY + ROOF LOUNGE AND TERRACE 266.94 2,873.32 Ground Floor Balcony / Terrace / Porch-GF 0.0 233.49 2,513.27 First Floor Area 377.92 35.11 Balcony / Terrace - First Floor 104.46 1,124.40 Second Floor Area 29.63 318.93 Balcony / Terrace - Second 48.29 519.79 Floor Garage - Covered Garage with Pergola 0.0 0.0





GROUND FLOOR



SECOND FLOOR



FIRST FLOOR



### A CURATED COLLECTION

T H E

# C O R A L

V I L L A S

Serenity By The Sea

Beachfront living at its finest
An iconic neighbourhood
Introducing the Coral Collection