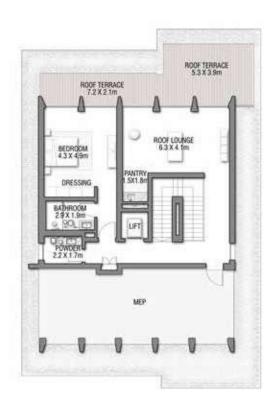

|          |
| Garage with Pergola             | 0.0    | 0.0      |
| TOTAL AREA                      | 731.68 | 7,875.74 |











GROUND FLOOR



SECOND FLOOR



FIRST FLOOR







GROUND FLOOR



SECOND FLOOR



FIRST FLOOR







GROUND FLOOR



SECOND FLOOR



FIRST FLOOR







GROUND FLOOR



SECOND FLOOR



FIRST FLOOR







#### GROUND FLOOR

### SECOND FLOOR



FIRST FLOOR







GROUND FLOOR



SECOND FLOOR



FIRST FLOOR

6 BEDROOMS + FAMILY ROOM + STUDY + ROOF LOUNGE AND TERRACE 266.94 2,873.32 Ground Floor Balcony / Terrace / Porch-GF 0.0 233.49 2,513.27 First Floor Area 377.92 35.11 Balcony / Terrace - First Floor 104.46 1,124.40 Second Floor Area 29.63 318.93 Balcony / Terrace - Second 48.29 519.79 Floor Garage - Covered Garage with Pergola 0.0 0.0





GROUND FLOOR



SECOND FLOOR



FIRST FLOOR



### A CURATED COLLECTION

T H E

# C O R A L

V I L L A S

Serenity By The Sea

Beachfront living at its finest
An iconic neighbourhood
Introducing the Coral Collection

P.6 P.15 P.20





GROUND FLOOR



SECOND FLOOR



FIRST FLOOR

# C O R A L L I V I N G

oral Villas Collection

G + 2

#### 7 BEDROOMS + FORMAL AND FAMILY LOUNGES + OFFICE + ROOF LOUNGE AND TERRACE

| FLOOR TYPE                       | SQ. M.   | SQ. FT.               |
|----------------------------------|----------|-----------------------|
| Ground Floor                     | 421.51   | 4,537.10              |
| Balcony / Terrace / Porch-GF     | 7.24     | 77.93                 |
| First Floor Area                 | 328.33   | 3,534.11              |
| Balcony / Terrace - First Floor  |