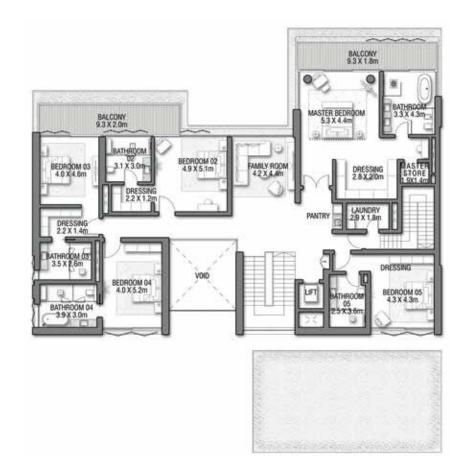

# R E D W O O D

Coral Villas Collection

G + 2

7 BEDROOMS + FORMAL AND FAMILY LOUNGES + ROOF LOUNGE AND TERRACE

| FLOOR TYPE                      | SQ. M.   | SQ. FT.   |
|---------------------------------|----------|-----------|
| Ground Floor                    | 343.78   | 3,700.42  |
| Balcony / Terrace / Porch-GF    | 6.44     | 69.32     |
| First Floor Area                | 373.82   | 4,023.76  |
| Balcony / Terrace - First Floor | 36.75    | 395.57    |
| Second Floor Area               | 209.40   | 2,253.96  |
| Balcony / Terrace - Second      | 78.29    | 842.71    |
| Floor Garage - Covered          | 81.72    | 879.63    |
| TOTAL BUILT-UP AREA             | 1,130.20 | 12,165.37 |
|                                 |          |           |
| Garage with Pergola             | 0.0      | 0.0       |
| TOTAL ADEA                      |          |           |