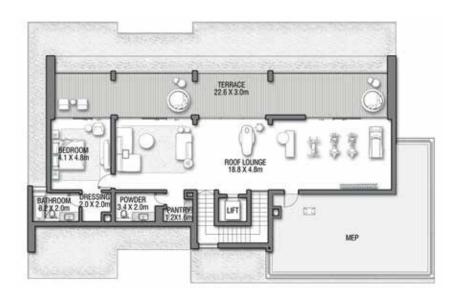

GROUND FLOOR

SECOND FLOOR

FIRST FLOOR

#### 6 BEDROOMS + FORMAL AND FAMILY LOUNGES + ROOF LOUNGE AND TERRACE

| FLOOR TYPE                      | SQ. M. | SQ. FT.  |
|---------------------------------|--------|----------|
| Ground Floor                    | 245.30 | 2,640.39 |
| Balcony / Terrace / Porch-GF    | 4.95   | 53.28    |
| First Floor Area                | 229.40 | 2,469.24 |
| Balcony / Terrace - First Floor | 38.07  | 409.78   |
| Second Floor Area               | 114.00 | 1,227.09 |
| Balcony / Terrace - Second      | 51.59  | 555.31   |
| Floor Garage - Covered          | 48.37  | 520.65   |
| TOTAL BUILT-UP AREA             | 731.68 | 7,875.74 |
|                                 |        |          |
| Garage with Pergola             | 0.0    | 0.0      |
| TOTAL AREA                      | 731.68 | 7,875.74 |

#### GROUND FLOOR