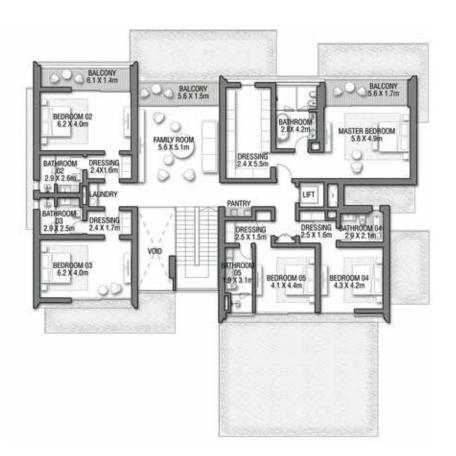

GROUND FLOOR

SECOND FLOOR

FIRST FLOOR

#### 6 BEDROOMS + FORMAL AND FAMILY LOUNGES + ROOF LOUNGE AND TERRACE

| FLOOR TYPE                      | SQ. M. | SQ. FT.  |
|---------------------------------|--------|----------|
| Ground Floor                    | 245.30 | 2,640.39 |
| Balcony / Terrace / Porch-GF    | 4.95   | 53.28    |
| First Floor Area                | 229.40 | 2,469.24 |
| Balcony / Terrace - First Floor | 38.07  | 409.78   |
| Second Floor Area               | 114.00 | 1,227.09 |
| Balcony / Terrace - Second      | 51.59  | 555.31   |
| Floor Garage - Covered          | 48.37  | 520.65   |
| TOTAL BUILT-UP AREA             | 731.68 | 7,875.74 |
|                                 |        |          |
| Garage with Pergola             | 0.0    | 0.0      |
| TOTAL AREA                      | 731.68 | 7,875.74 |