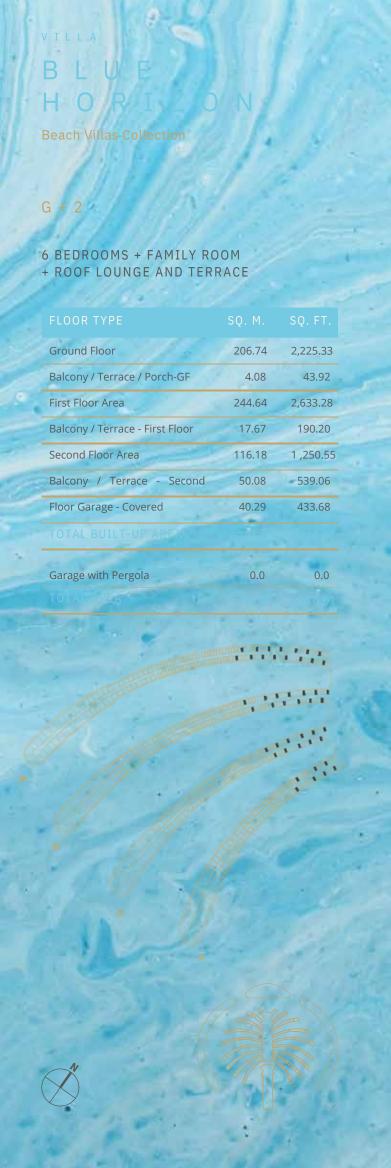

#### Beach Villas Collection

G + 2

#### 6 BEDROOMS + FORMAL AND FAMILY LOUNGES + ROOF LOUNGE AND TERRACE

| FLOOR TYPE                      | SQ. M. | SQ. FT.  |
|---------------------------------|--------|----------|
| Ground Floor                    | 245.30 | 2,640.39 |
| Balcony / Terrace / Porch-GF    | 4.95   | 53.28    |
| First Floor Area                | 229.40 | 2,469.24 |
| Balcony / Terrace - First Floor | 38.07  | 409.78   |
| Second Floor Area               | 114.00 | 1,227.09 |
| Balcony / Terrace - Second      | 51.59  | 555.31   |
| Floor Garage - Covered          | 48.37  | 520.65   |
| TOTAL BUILT-UP AREA             | 731.68 | 7,875.74 |
|                                 |        |          |
| Garage with Pergola             | 0.0    | 0.0      |
| TOTAL AREA                      | 731.68 | 7,875.74 |