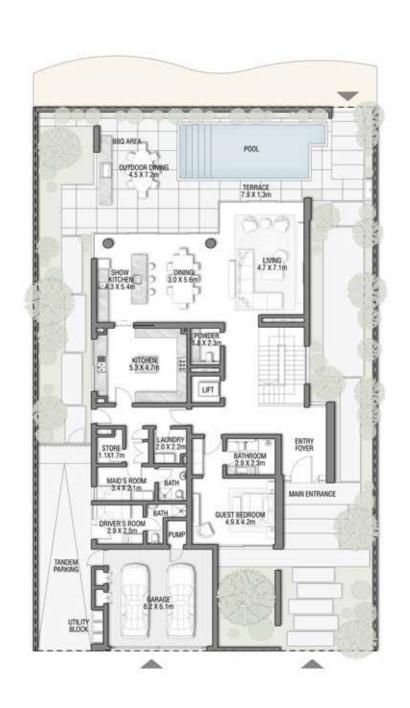

| 245.30 | 2,640.39 |
| Balcony / Terrace / Porch-GF    | 4.95   | 53.28    |
| First Floor Area                | 229.40 | 2,469.24 |
| Balcony / Terrace - First Floor | 38.07  | 409.78   |
| Second Floor Area               | 114.00 | 1,227.09 |
| Balcony / Terrace - Second      | 51.59  | 555.31   |
| Floor Garage - Covered          | 48.37  | 520.65   |
| TOTAL BUILT-UP AREA             | 731.68 | 7,875.74 |
|                                 |        |          |
| Garage with Pergola             | 0.0    | 0.0      |
| TOTAL AREA                      | 731.68 | 7,875.74 |











GROUND FLOOR



SECOND FLOOR



FIRST FLOOR







GROUND FLOOR



SECOND FLOOR



FIRST FLOOR







GROUND FLOOR



SECOND FLOOR



FIRST FLOOR







GROUND FLOOR



SECOND FLOOR



FIRST FLOOR







#### GROUND FLOOR

### SECOND FLOOR



FIRST FLOOR







GROUND FLOOR



SECOND FLOOR



FIRST FLOOR

6 BEDROOMS + FAMILY ROOM + STUDY + ROOF LOUNGE AND TERRACE 266.94 2,873.32 Ground Floor Balcony / Terrace / Porch-GF 0.0 233.49 2,513.27 First Floor Area 377.92 35.11 Balcony / Terrace - First Floor 104.46 1,124.40 Second Floor Area 29.63 318.93 Balcony / Terrace - Second 48.29 519.79 Floor Garage - Covered Garage with Pergola 0.0 0.0





GROUND FLOOR



SECOND FLOOR



FIRST FLOOR



### A CURATED COLLECTION

T H E

# C O R A L

V I L L A S

Serenity By The Sea

Beachfront living at its finest
An iconic neighbourhood
Introducing the Coral Collection

P.6 P.15 P.20





GROUND FLOOR



SECOND FLOOR



FIRST FLOOR

# C O R A L L I V I N G

oral Villas Collection

G + 2

#### 7 BEDROOMS