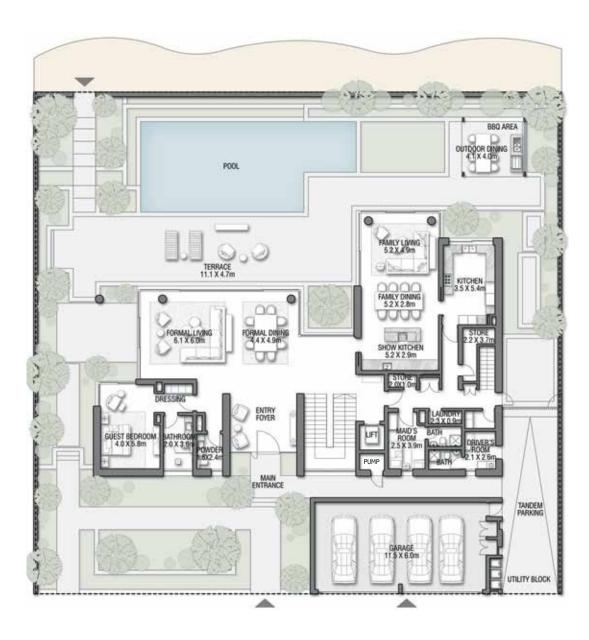

#### 6 BEDROOMS + FORMAL AND FAMILY LOUNGES + ROOF LOUNGE AND TERRACE

| FLOOR TYPE                      | SQ. M. | SQ. FT.  |
|---------------------------------|--------|----------|
| Ground Floor                    | 245.30 | 2,640.39 |
| Balcony / Terrace / Porch-GF    | 4.95   | 53.28    |
| First Floor Area                | 229.40 | 2,469.24 |
| Balcony / Terrace - First Floor | 38.07  | 409.78   |
| Second Floor Area               | 114.00 | 1,227.09 |
| Balcony / Terrace - Second      | 51.59  | 555.31   |
| Floor Garage - Covered          | 48.37  | 520.65   |
| TOTAL BUILT-UP AREA             | 731.68 | 7,875.74 |
|                                 |        |          |
| Garage with Pergola             | 0.0    | 0.0      |
| TOTAL AREA                      | 731.68 | 7,875.74 |