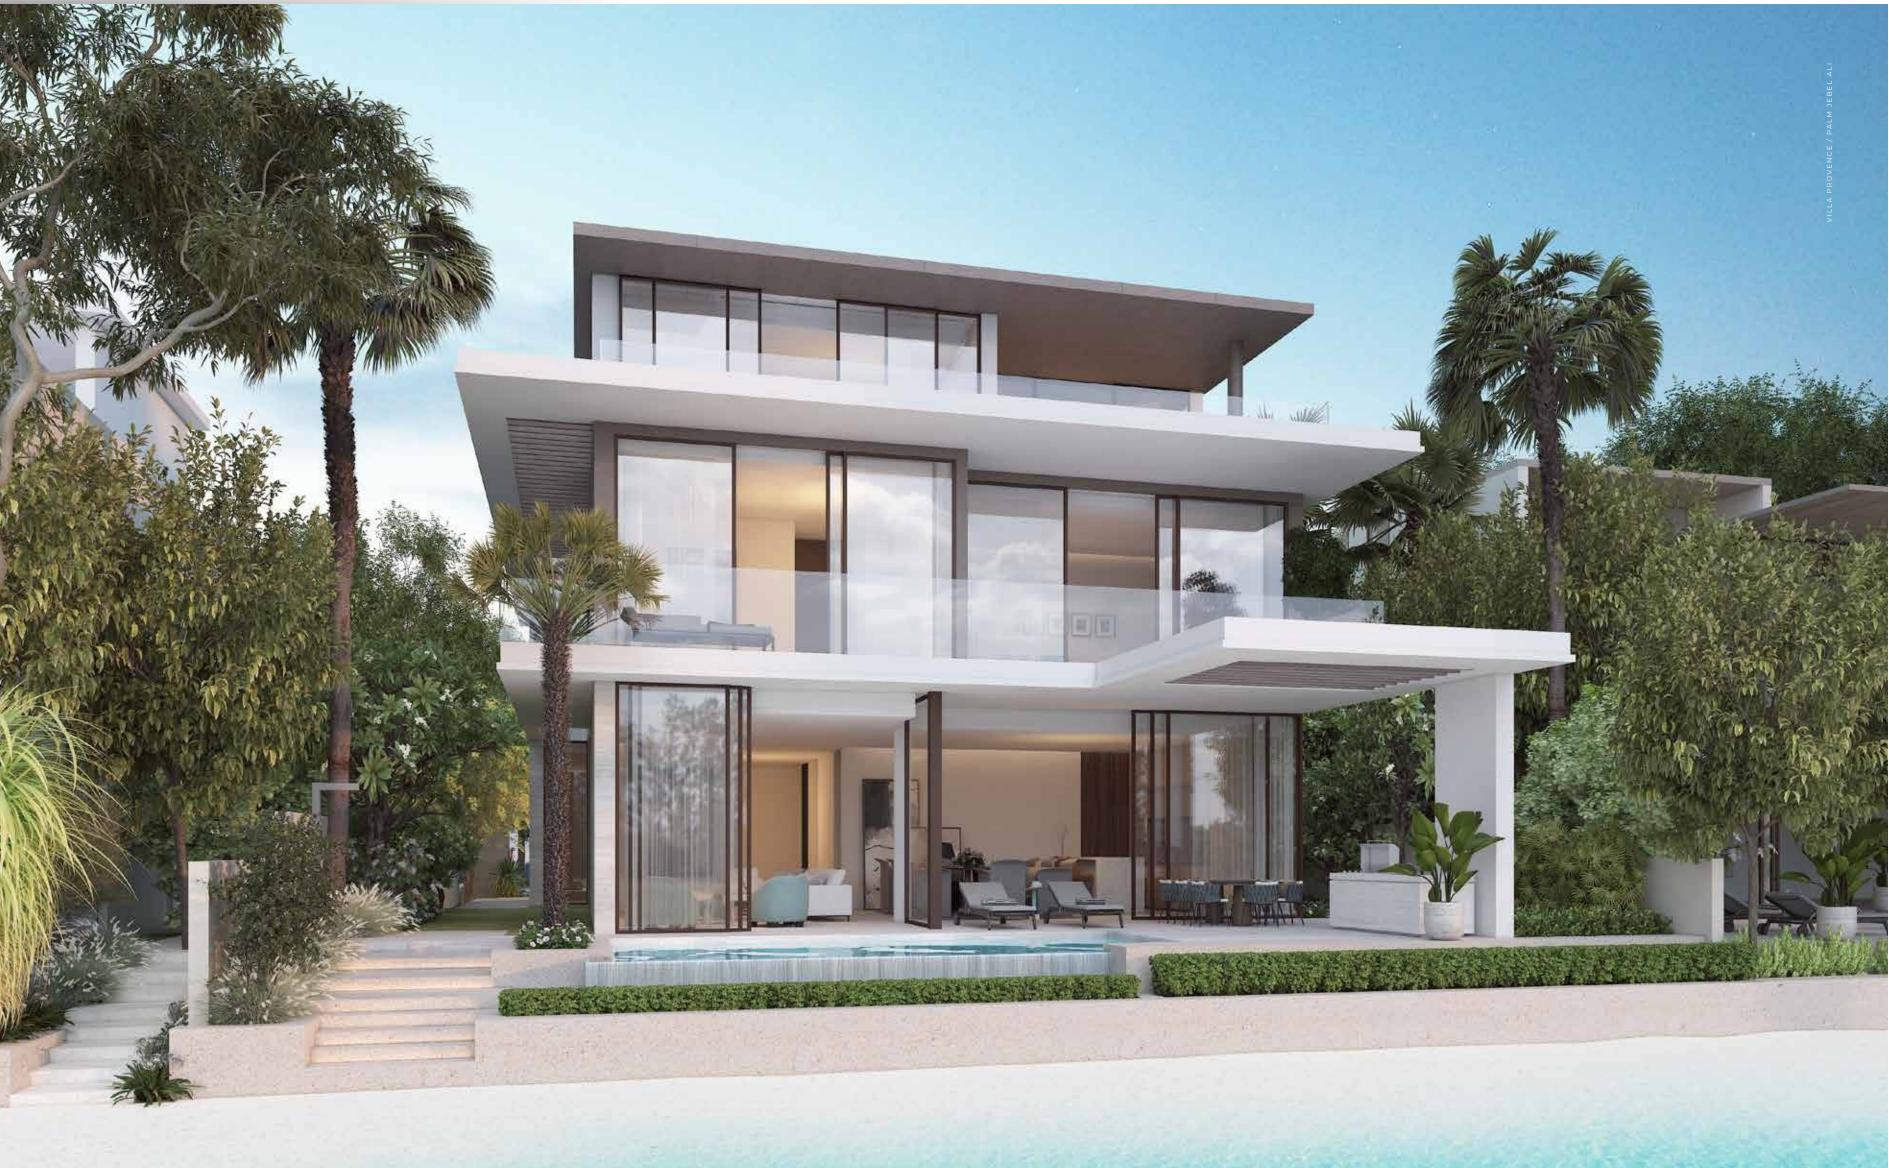

| 245.30 | 2,640.39 |
| Balcony / Terrace / Porch-GF    | 4.95   | 53.28    |
| First Floor Area                | 229.40 | 2,469.24 |
| Balcony / Terrace - First Floor | 38.07  | 409.78   |
| Second Floor Area               | 114.00 | 1,227.09 |
| Balcony / Terrace - Second      | 51.59  | 555.31   |
| Floor Garage - Covered          | 48.37  | 520.65   |
| TOTAL BUILT-UP AREA             | 731.68 | 7,875.74 |
|                                 |        |          |
| Garage with Pergola             | 0.0    | 0.0      |
| TOTAL AREA                      | 731.68 | 7,875.74 |











GROUND FLOOR



SECOND FLOOR



FIRST FLOOR







GROUND FLOOR



SECOND FLOOR



FIRST FLOOR







GROUND FLOOR



SECOND FLOOR



FIRST FLOOR







GROUND FLOOR



SECOND FLOOR



FIRST FLOOR







#### GROUND FLOOR

### SECOND FLOOR



FIRST FLOOR







GROUND FLOOR



SECOND FLOOR



FIRST FLOOR

6 BEDROOMS + FAMILY ROOM + STUDY + ROOF LOUNGE AND TERRACE 266.94 2,873.32 Ground Floor Balcony / Terrace / Porch-GF 0.0 233.49 2,513.27 First Floor Area 377.92 35.11 Balcony / Terrace - First Floor 104.46 1,124.40 Second Floor Area 29.63 318.93 Balcony / Terrace - Second 48.29 519.79 Floor Garage - Covered Garage with Pergola 0.0 0.0





GROUND FLOOR



SECOND FLOOR



FIRST FLOOR



### A CURATED COLLECTION

T H E

# C O R A L

V I L L A S

Serenity By The Sea

Beachfront living at its finest
An iconic neighbourhood
Introducing the Coral Collection

P.6 P.15 P.20





GROUND FLOOR



SECOND FLOOR



FIRST FLOOR

# C O R A L L I V I N G

oral Villas Collection

G + 2

#### 7 BEDROOM