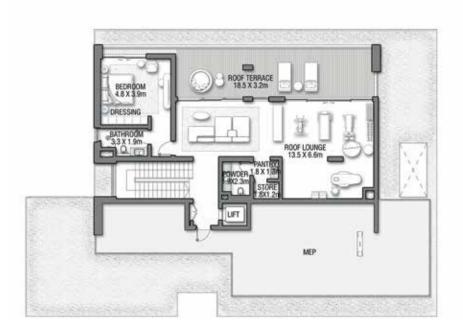

#### 7 BEDROOMS + FORMAL AND FAMILY LOUNGES + OFFICE + ROOF LOUNGE AND TERRACE

| FLOOR TYPE                       | SQ. M.   | SQ. FT.               |
|----------------------------------|----------|-----------------------|
| Ground Floor                     | 421.51   | 4,537.10              |
| Balcony / Terrace / Porch-GF     | 7.24     | 77.93                 |
| First Floor Area                 | 328.33   | 3,534.11              |
| Balcony / Terrace - First Floor  | 26.35    | 283.63                |
| Second Floor Area                | 138.29   | 1 ,488.54             |
| Balcony / Terrace - Second Floor | 35.84    | 385.78                |
| Garage - Covered                 | 85.00    | 914.93                |
| TOTAL BUILT-UP AREA              | 1,042.56 | 11,222.02             |
|                                  |          | TO STATE OF THE PARTY |

 Garage with Pergola
 0.0
 0.0

 TOTAL AREA
 1,042.56
 11,222.02

GROUND FLOOR

SECOND FLOOR

FIRST FLOOR

CRANBERRY S K Y

Coral Villas Collection

G +