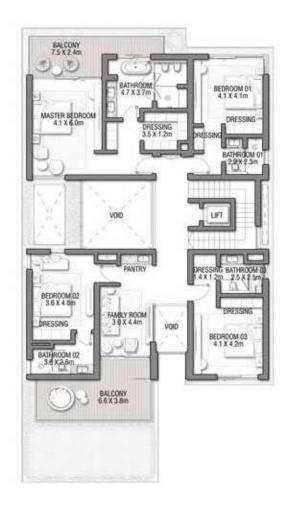

#### 6 BEDROOMS + FORMAL AND FAMILY LOUNGES + ROOF LOUNGE AND TERRACE

| FLOOR TYPE                      | SQ. M. | SQ. FT.  |
|---------------------------------|--------|----------|
| Ground Floor                    | 245.30 | 2,640.39 |
| Balcony / Terrace / Porch-GF    | 4.95   | 53.28    |
| First Floor Area                | 229.40 | 2,469.24 |
| Balcony / Terrace - First Floor | 38.07  | 409.78   |
| Second Floor Area               | 114.00 | 1,227.09 |
| Balcony / Terrace - Second      | 51.59  | 555.31   |
| Floor Garage - Covered          | 48.37  | 520.65   |
| TOTAL BUILT-UP AREA             | 731.68 | 7,875.74 |
|                                 |        |          |
| Garage with Pergola             | 0.0    | 0.0      |
| TOTAL AREA                      | 731.68 | 7,875.74 |