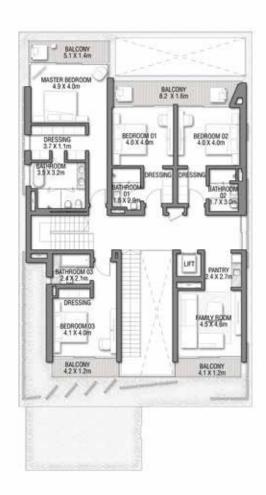

GROUND FLOOR

SECOND FLOOR

FIRST FLOOR

#### 6 BEDROOMS + FORMAL AND FAMILY LOUNGES + ROOF LOUNGE AND TERRACE

| FLOOR TYPE                      | SQ. M. | SQ. FT.  |
|---------------------------------|--------|----------|
| Ground Floor                    | 245.30 | 2,640.39 |
| Balcony / Terrace / Porch-GF    | 4.95   | 53.28    |
| First Floor Area                | 229.40 | 2,469.24 |
| Balcony / Terrace - First Floor | 38.07  | 409.78   |
| Second Floor Area               | 114.00 | 1,227.09 |
| Balcony / Terrace - Second      | 51.59  | 555.31   |
| Floor Garage - Covered          | 48.37  | 520.65   |
| TOTAL BUILT-UP AREA             | 731.68 | 7,875.74 |
|                                 |        |          |
| Garage with Pergola             | 0.0    | 0.0      |
| TOTAL AREA                      | 731.68 | 7,875.74 |