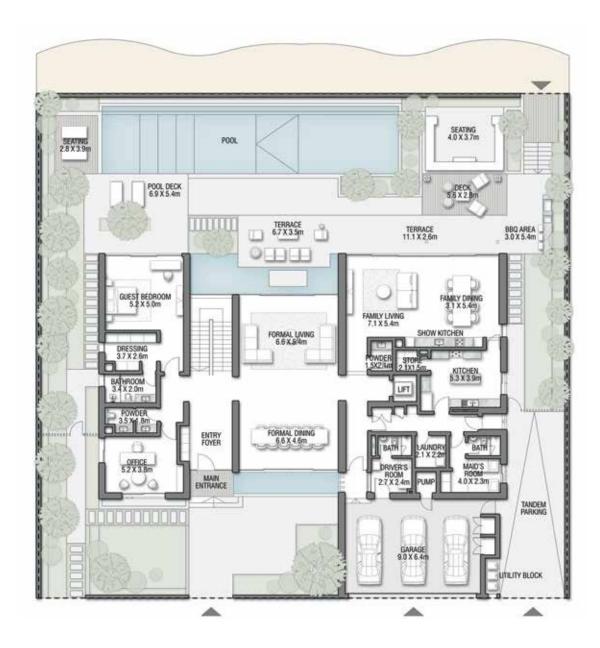

#### 6 BEDROOMS + FORMAL AND FAMILY LOUNGES + ROOF LOUNGE AND TERRACE

| FLOOR TYPE                      | SQ. M. | SQ. FT.  |
|---------------------------------|--------|----------|
| Ground Floor                    | 245.30 | 2,640.39 |
| Balcony / Terrace / Porch-GF    | 4.95   | 53.28    |
| First Floor Area                | 229.40 | 2,469.24 |
| Balcony / Terrace - First Floor | 38.07  | 409.78   |
| Second Floor Area               | 114.00 | 1,227.09 |
| Balcony / Terrace - Second      | 51.59  | 555.31   |
| Floor Garage - Covered          | 48.37  | 520.65   |
| TOTAL BUILT-UP AREA             | 731.68 | 7,875.74 |
|                                 |        |          |
| Garage with Pergola             | 0.0    | 0.0      |
| TOTAL AREA                      | 731.68 | 7,875.74 |

### SECOND FLOOR

FIRST FLOOR

GROUND FLOOR

SECOND FLOOR

FIRST FLOOR

6 BEDROOMS + FAMILY ROOM + STUDY + ROOF LOUNGE AND TERRACE 266.94 2,873.32 Ground Floor Balcony / Terrace / Porch-GF 0.0 233.49 2,513.27 First Floor Area 377.92 35.11 Balcony / Terrace - First Floor 104.46 1,124.40 Second Floor Area 29.63 318.93 Balcony / Terrace - Second 48.29 519.79 Floor Garage - Covered Garage with Pergola 0.0 0.0