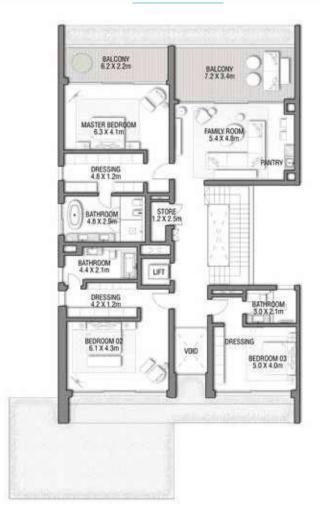

### SECOND FLOOR

FIRST FLOOR

GROUND FLOOR

SECOND FLOOR

FIRST FLOOR

6 BEDROOMS + FAMILY ROOM + STUDY + ROOF LOUNGE AND TERRACE 266.94 2,873.32 Ground Floor Balcony / Terrace / Porch-GF 0.0 233.49 2,513.27 First Floor Area 377.92 35.11 Balcony / Terrace - First Floor 104.46 1,124.40 Second Floor Area 29.63 318.93 Balcony / Terrace - Second 48.29 519.79 Floor Garage - Covered Garage with Pergola 0.0 0.0