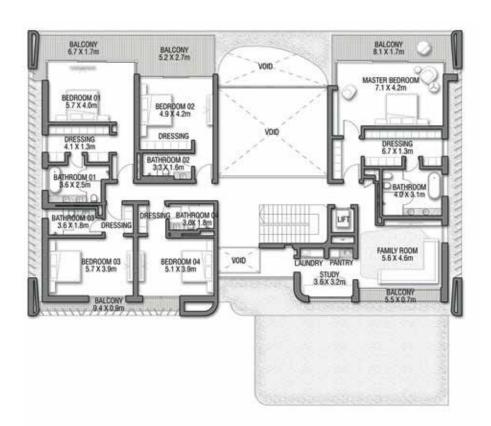

#### 6 BEDROOMS + FORMAL AND FAMILY LOUNGES + ROOF LOUNGE AND TERRACE

| FLOOR TYPE                      | SQ. M. | SQ. FT.  |
|---------------------------------|--------|----------|
| Ground Floor                    | 245.30 | 2,640.39 |
| Balcony / Terrace / Porch-GF    | 4.95   | 53.28    |
| First Floor Area                | 229.40 | 2,469.24 |
| Balcony / Terrace - First Floor | 38.07  | 409.78   |
| Second Floor Area               | 114.00 | 1,227.09 |
| Balcony / Terrace - Second      | 51.59  | 555.31   |
| Floor Garage - Covered          | 48.37  | 520.65   |
| TOTAL BUILT-UP AREA             | 731.68 | 7,875.74 |
|                                 |        |          |
| Garage with Pergola             | 0.0    | 0.0      |
| TOTAL AREA                      | 731.68 | 7,875.74 |