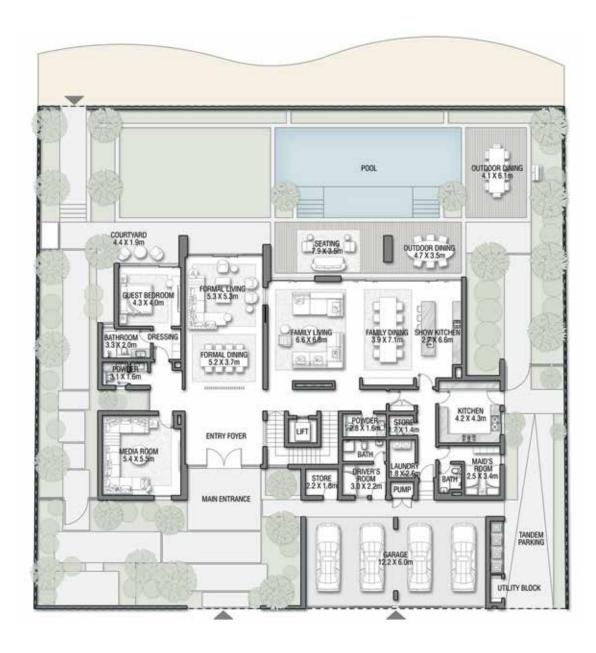

### RUBY SUNSET

VILLA

7 BEDROOMS + FORMAL AND FAMILY LOUNGES + LIBRARY + MEDIA ROOM + ROOF LOUNGE AND TERRACE

| FLOOR TYPE                      | SQ. M.   | SQ. FT.   |
|---------------------------------|----------|-----------|
| Ground Floor                    | 381.38   | 4,105.14  |
| Balcony / Terrace / Porch-GF    | 1.38     | 14.85     |
| First Floor Area                | 362.65   | 3,903.53  |
| Balcony / Terrace - First Floor | 60.00    | 645.83    |
| Second Floor Area               | 166.90   | 1 ,796.50 |
| Balcony / Terrace - Second      | 72.71    | 782.64    |
| Floor Garage - Covered          | 84.26    | 906.97    |
| TOTAL BUILT-UP AREA             | 1,129.28 | 12,155.47 |
| Garage with Pergola             | 0.0      | 0.0       |
| TOTAL AREA                      | 1,129.28 | 12,155.47 |