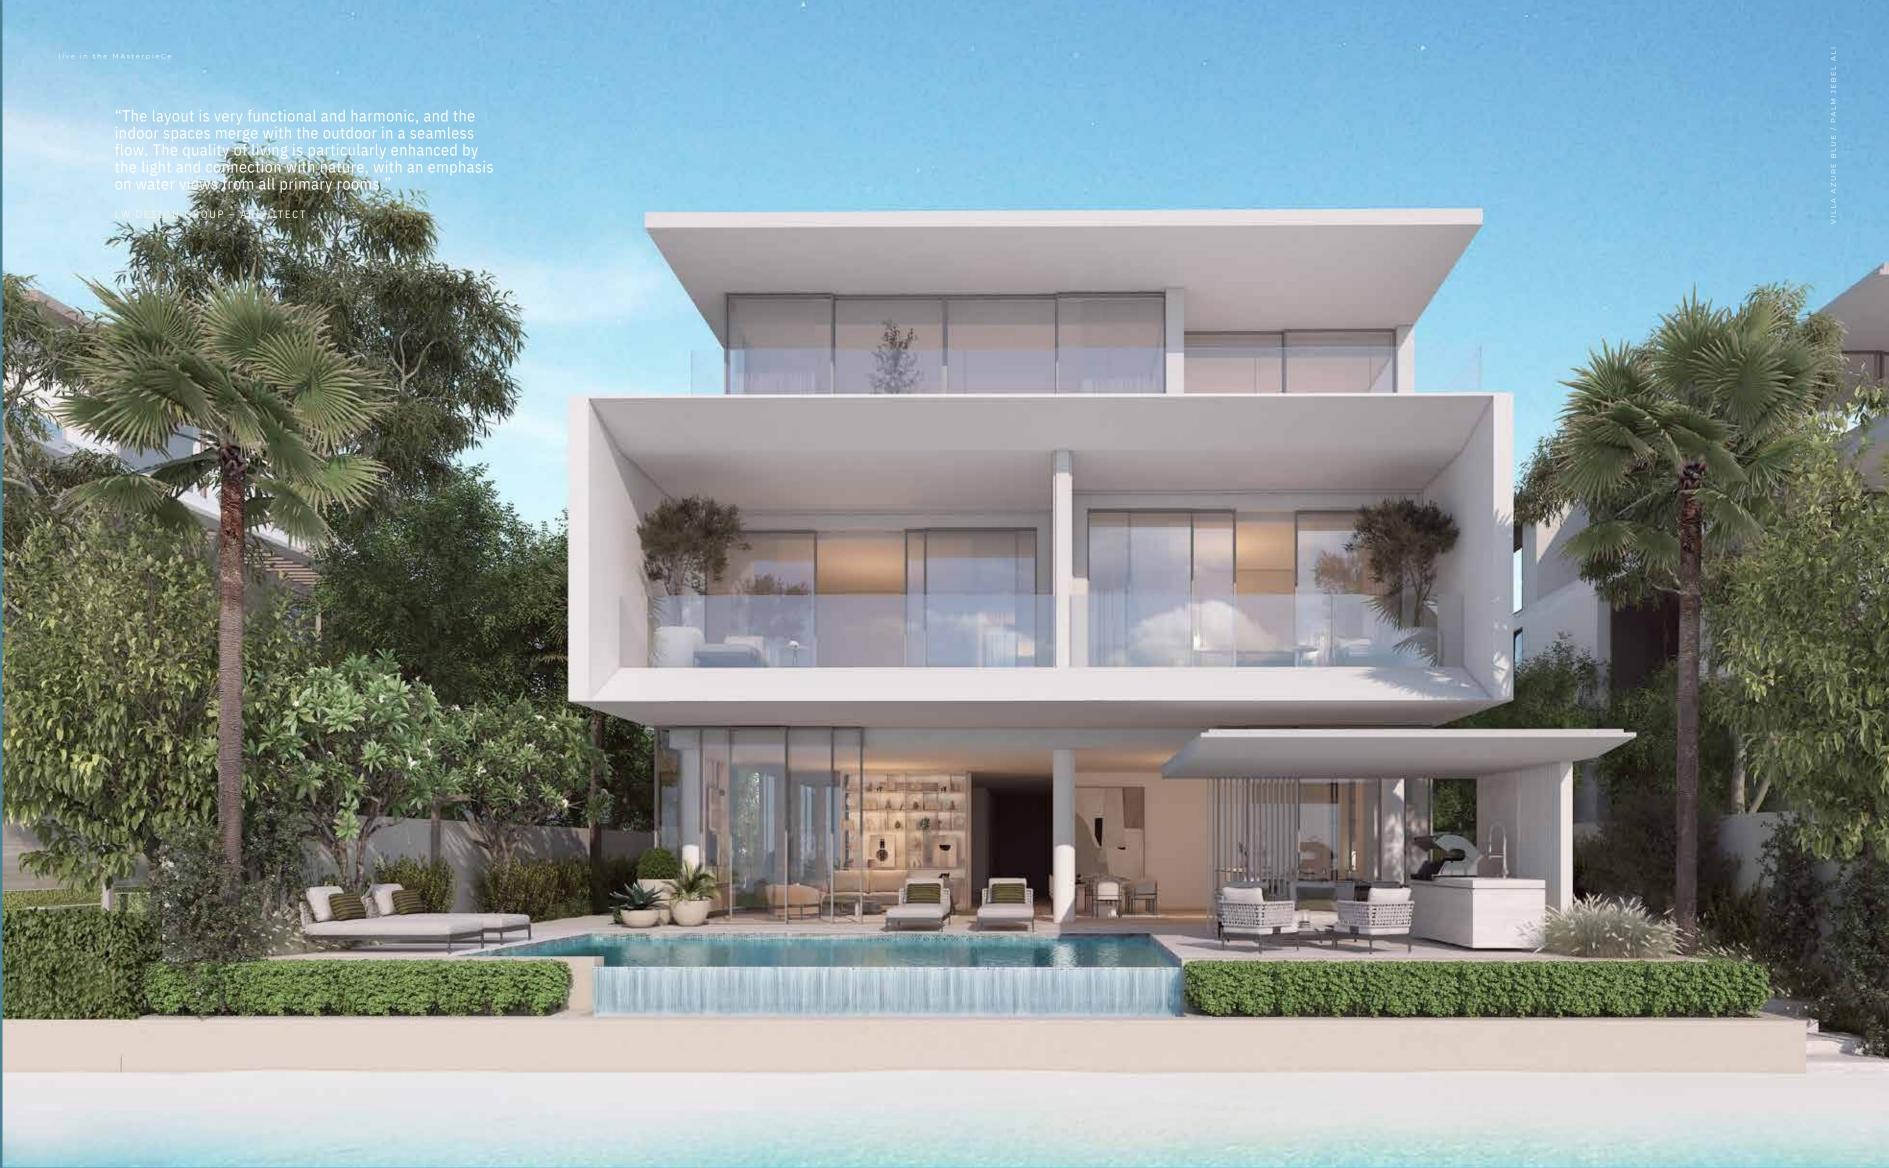

#### VILLA

### ACQUAMARINA

#### Beach Villas Collection

G + 2

#### 6 BEDROOMS + FORMAL AND FAMILY LOUNGES + ROOF LOUNGE AND TERRACE

| FLOOR TYPE                      | SQ. M. | SQ. FT.  |
|---------------------------------|--------|----------|
| Ground Floor                    | 245.30 | 2,640.39 |
| Balcony / Terrace / Porch-GF    | 4.95   | 53.28    |
| First Floor Area                | 229.40 | 2,469.24 |
| Balcony / Terrace - First Floor | 38.07  | 409.78   |
| Second Floor Area               | 114.00 | 1,227.09 |
| Balcony / Terrace - Second      | 51.59  | 555.31   |
| Floor Garage - Covered          | 48.37  | 520.65   |
| TOTAL BUILT-UP AREA             | 731.68 | 7,875.74 |
|                                 |        |          |
| Garage with Pergola             | 0.0    | 0.0      |
| TOTAL AREA                      | 731.68 | 7,875.74 |