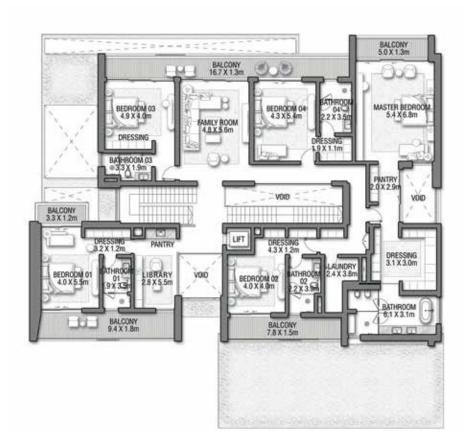

GROUND FLOOR

SECOND FLOOR

FIRST FLOOR

#### 6 BEDROOMS + FORMAL AND FAMILY LOUNGES + ROOF LOUNGE AND TERRACE

| FLOOR TYPE                      | SQ. M. | SQ. FT.  |
|---------------------------------|--------|----------|
| Ground Floor                    | 245.30 | 2,640.39 |
| Balcony / Terrace / Porch-GF    | 4.95   | 53.28    |
| First Floor Area                | 229.40 | 2,469.24 |
| Balcony / Terrace - First Floor | 38.07  | 409.78   |
| Second Floor Area               | 114.00 | 1,227.09 |
| Balcony / Terrace - Second      | 51.59  | 555.31   |
| Floor Garage - Covered          | 48.37  | 520.65   |
| TOTAL BUILT-UP AREA             | 731.68 | 7,875.74 |
|                                 |        |          |
| Garage with Pergola             | 0.0    | 0.0      |
| TOTAL AREA                      | 731.68 | 7,875.74 |