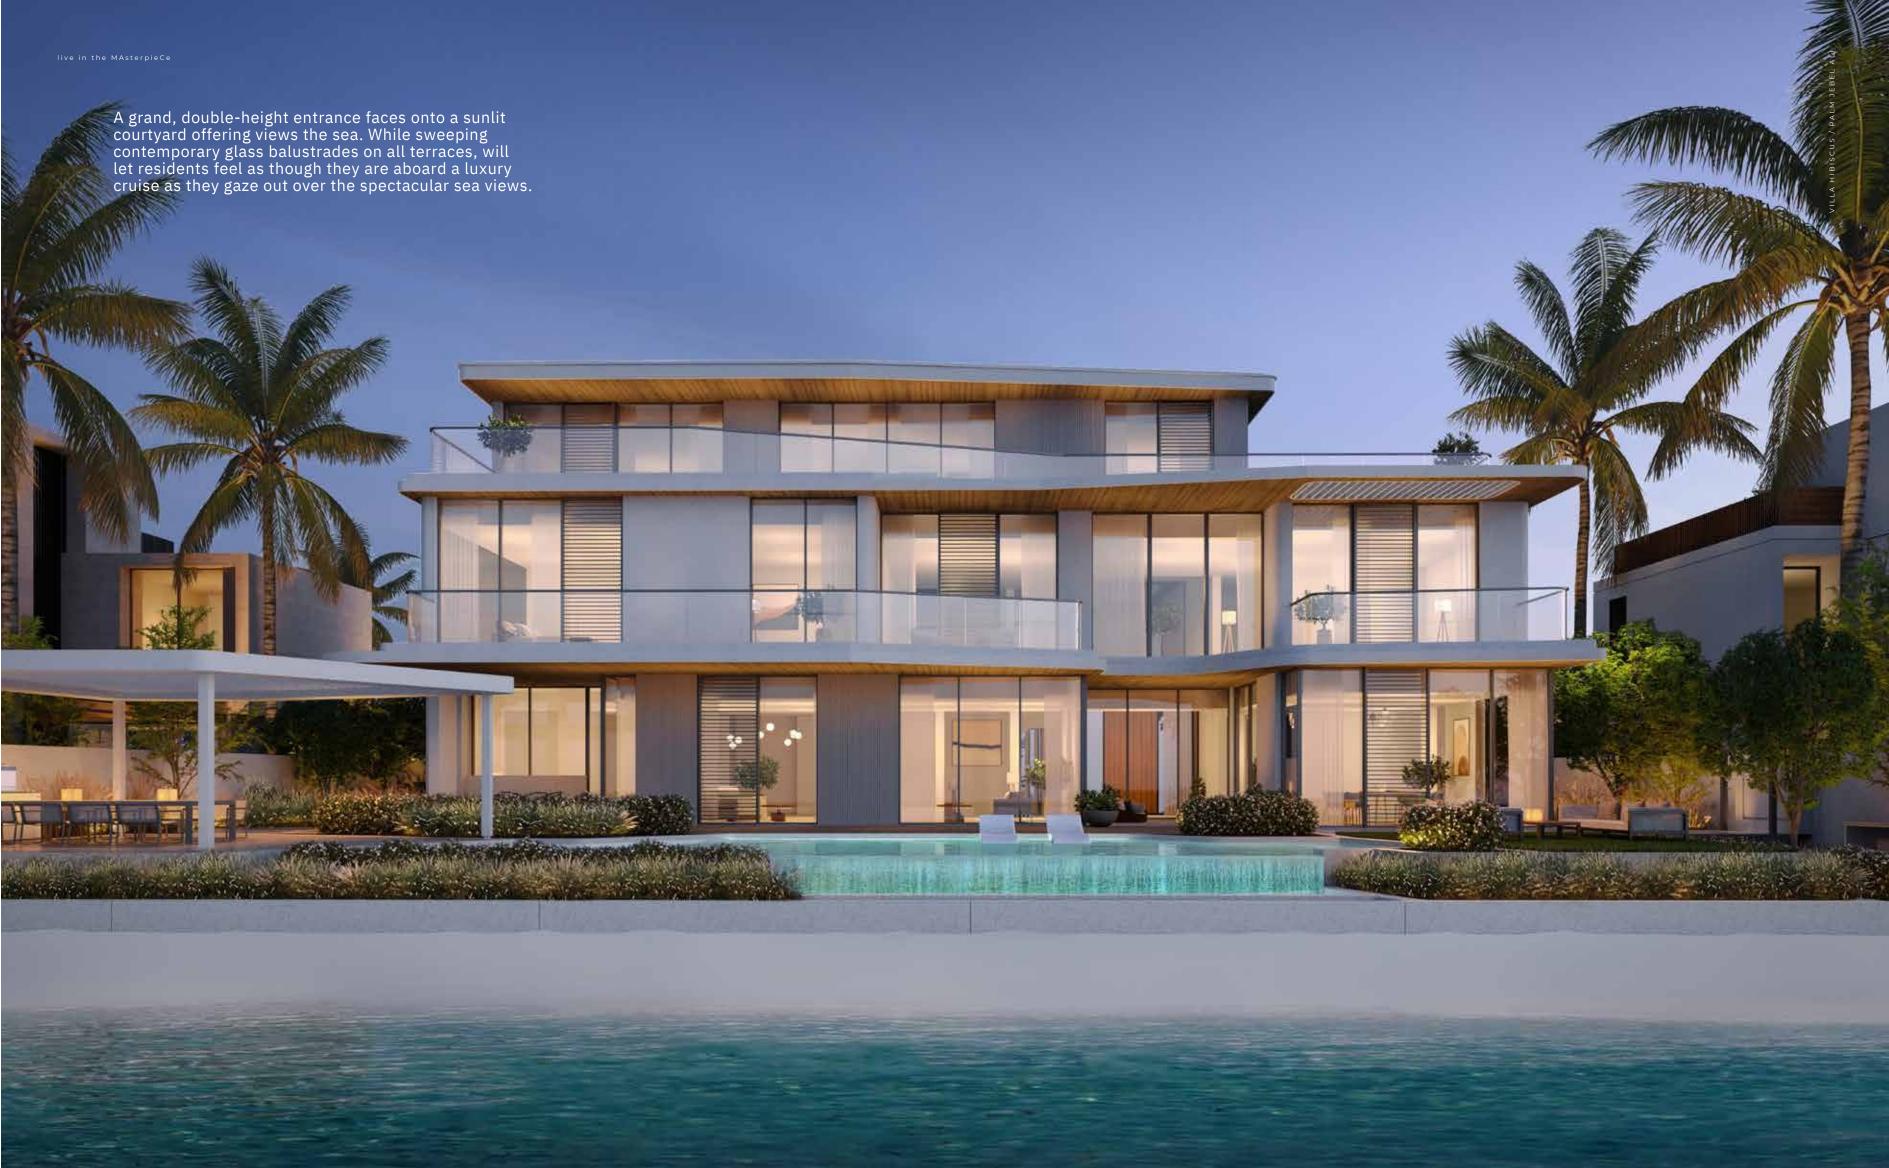

NGE AND TERRACE

| FLOOR TYPE                       | SQ. M.   | SQ. FT.   |
|----------------------------------|----------|-----------|
| Ground Floor                     | 317.95   | 3,422.39  |
| Balcony / Terrace / Porch-GF     | 4.12     | 44.35     |
| First Floor Area                 | 378.33   | 4,072.31  |
| Balcony / Terrace - First Floor  | 72.09    | 775.97    |
| Second Floor Area                | 155.42   | 1,672.93  |
| Balcony / Terrace - Second Floor | 50.18    | 540.13    |
| Garage - Covered                 | 85.45    | 919.78    |
| TOTAL BUILT-UP AREA              | 1,063.54 | 11,447.85 |
|                                  |          |           |
| Garage with Pergola              | 0.0      | 0.0       |
| TOTAL AREA                       | 1,063.54 | 11,447.85 |







GROUND FLOOR



SECOND FLOOR



FIRST FLOOR

V I L.L A

### HIBISCUS

Coral Villas Collection

G + 2

### 7 BEDROOMS + FORMAL AND FAMILY LOUNGES + ROOF LOUNGE AND TERRACE

|                                  | SE - 11/2/2/2/ | 100000000000000000000000000000000000000 |
|----------------------------------|----------------|-----------------------------------------|
| FLOOR TYPE                       | SQ. M.         | SQ. FT.                                 |
| Ground Floor                     | 353.21         | 3,801.92                                |
| Balcony / Terrace / Porch-GF     | 20.94          | 225.40                                  |
| First Floor Area                 | 347.64         | 3,741.97                                |
| Balcony / Terrace - First Floor  | 74.18