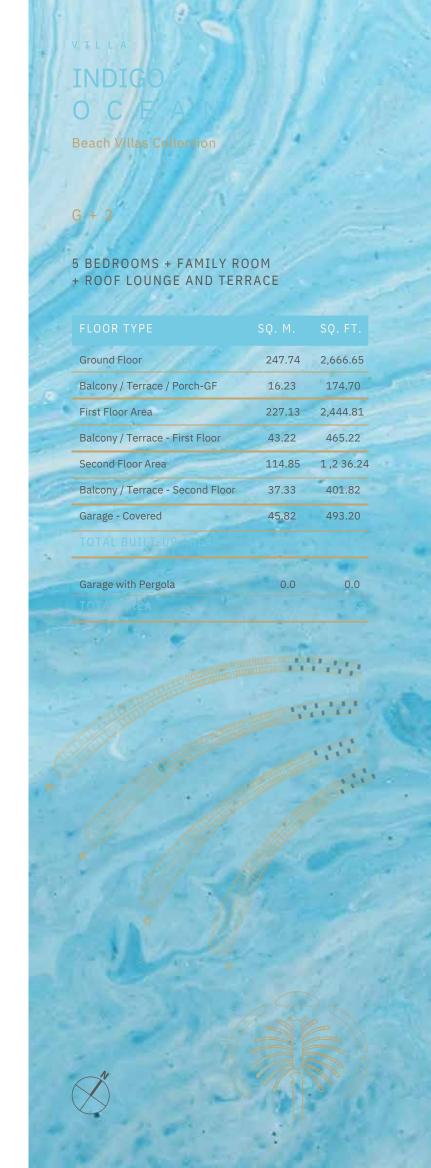

#### VILLA

### ACQUAMARINA

#### Beach Villas Collection

G + 2

#### 6 BEDROOMS + FORMAL AND FAMILY LOUNGES + ROOF LOUNGE AND TERRACE

| FLOOR TYPE                      | SQ. M. | SQ. FT.  |
|---------------------------------|--------|----------|
| Ground Floor                    | 245.30 | 2,640.39 |
| Balcony / Terrace / Porch-GF    | 4.95   | 53.28    |
| First Floor Area                | 229.40 | 2,469.24 |
| Balcony / Terrace - First Floor | 38.07  | 409.78   |
| Second Floor Area               | 114.00 | 1,227.09 |
| Balcony / Terrace - Second      | 51.59  | 555.31   |
| Floor Garage - Covered          | 48.37  | 520.65   |
| TOTAL BUILT-UP AREA             | 731.68 | 7,875.74 |
|                                 |        |          |
| Garage with Pergola             | 0.0    | 0.0      |
| TOTAL AREA                      | 731.68 | 7,875.74 |