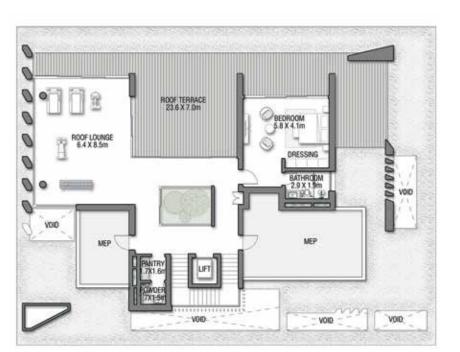

L AND FAMILY LOUNGES + LIBRARY + MEDIA ROOM + ROOF LOUNGE AND TERRACE

| FLOOR TYPE                      | SQ. M.   | SQ. FT.   |
|---------------------------------|----------|-----------|
| Ground Floor                    | 381.38   | 4,105.14  |
| Balcony / Terrace / Porch-GF    | 1.38     | 14.85     |
| First Floor Area                | 362.65   | 3,903.53  |
| Balcony / Terrace - First Floor | 60.00    | 645.83    |
| Second Floor Area               | 166.90   | 1 ,796.50 |
| Balcony / Terrace - Second      | 72.71    | 782.64    |
| Floor Garage - Covered          | 84.26    | 906.97    |
| TOTAL BUILT-UP AREA             | 1,129.28 | 12,155.47 |
| Garage with Pergola             | 0.0      | 0.0       |
| TOTAL AREA                      | 1,129.28 | 12,155.47 |







GROUND FLOOR



SECOND FLOOR



FIRST FLOOR

### TERRACOTTA

Coral Villas Collection

+ 2

7 BEDROOMS + FORMAL AND FAMILY LOUNGES + SHOW GARAGE + OFFICE + ROOF LOUNGE AND TERRACE

| FLOOR TYPE                      | SQ. M.   | SQ. FT.   |
|---------------------------------|----------|-----------|
| Ground Floor                    | 351.58   | 3,784.38  |
| Balcony / Terrace / Porch-GF    | 0.0      | 0.0       |
| First Floor Area                | 365.54   | 3,934.64  |
| Balcony / Terrace - First Floor | 73.21    | 788.03    |
| Second Floor Area               | 180.54   | 1,943.32  |
| Balcony / Terrace - Second      | 92.52    | 995.88    |
| Floor Garage - Covered          | 64.50    | 694.27    |
| TOTAL BUILT-UP AREA             | 1,127.89 | 12,140.51 |
| Carago with Porgola             | 0.0