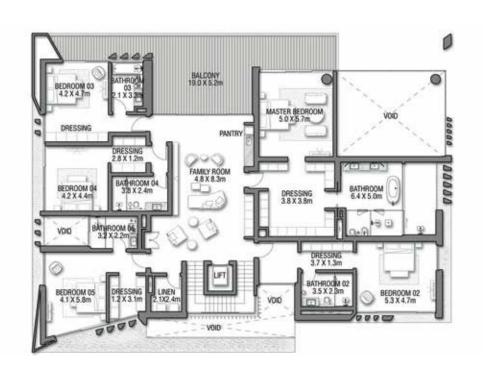

GROUND FLOOR

SECOND FLOOR

FIRST FLOOR

GROUND FLOOR

SECOND FLOOR

FIRST FLOOR

GROUND FLOOR

SECOND FLOOR

FIRST FLOOR

GROUND FLOOR

SECOND FLOOR

FIRST FLOOR

### SECOND FLOOR

FIRST FLOOR

GROUND FLOOR

SECOND FLOOR

FIRST FLOOR

6 BEDROOMS + FAMILY ROOM + STUDY + ROOF LOUNGE AND TERRACE 266.94 2,873.32 Ground Floor Balcony / Terrace / Porch-GF 0.0 233.49 2,513.27 First Floor Area 377.92 35.11 Balcony / Terrace - First Floor 104.46 1,124.40 Second Floor Area 29.63 318.93 Balcony / Terrace - Second 48.29 519.79 Floor Garage - Covered Garage with Pergola 0.0 0.0