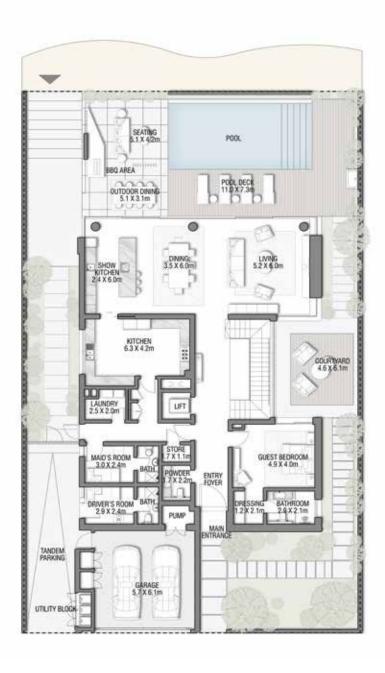

EDROOMS + FORMAL AND FAMILY LOUNGES + ROOF LOUNGE AND TERRACE

| FLOOR TYPE                      | SQ. M. | SQ. FT.  |
|---------------------------------|--------|----------|
| Ground Floor                    | 245.30 | 2,640.39 |
| Balcony / Terrace / Porch-GF    | 4.95   | 53.28    |
| First Floor Area                | 229.40 | 2,469.24 |
| Balcony / Terrace - First Floor | 38.07  | 409.78   |
| Second Floor Area               | 114.00 | 1,227.09 |
| Balcony / Terrace - Second      | 51.59  | 555.31   |
| Floor Garage - Covered          | 48.37  | 520.65   |
| TOTAL BUILT-UP AREA             | 731.68 | 7,875.74 |
|                                 |        |          |
| Garage with Pergola             | 0.0    | 0.0      |
| TOTAL AREA                      | 731.68 | 7,875.74 |











GROUND FLOOR



SECOND FLOOR



FIRST FLOOR







GROUND FLOOR



SECOND FLOOR



FIRST FLOOR







GROUND FLOOR



SECOND FLOOR



FIRST FLOOR







GROUND FLOOR



SECOND FLOOR



FIRST FLOOR







#### GROUND FLOOR

### SECOND FLOOR



FIRST FLOOR







GROUND FLOOR



SECOND FLOOR



FIRST FLOOR

6 BEDROOMS + FAMILY ROOM + STUDY + ROOF LOUNGE AND TERRACE 266.94 2,873.32 Ground Floor Balcony / Terrace / Porch-GF 0.0 233.49 2,513.27 First Floor Area 377.92 35.11 Balcony / Terrace - First Floor 104.46 1,124.40 Second Floor Area 29.63 318.93 Balcony / Terrace - Second 48.29 519.79 Floor Garage - Covered Garage with Pergola 0.0 0.0





GROUND FLOOR



SECOND FLOOR



FIRST FLOOR



### A CURATED COLLECTION

T H E

# C O R A L

V I L L A S

Serenity By The Sea

Beachfront living at i