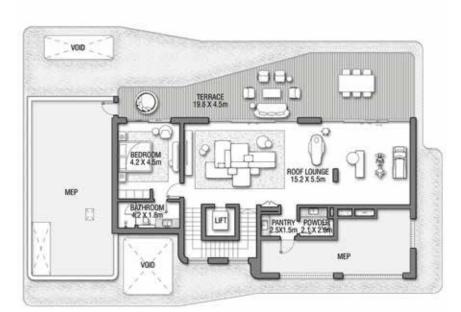

### SECOND FLOOR

FIRST FLOOR

GROUND FLOOR

SECOND FLOOR

FIRST FLOOR

6 BEDROOMS + FAMILY ROOM + STUDY + ROOF LOUNGE AND TERRACE 266.94 2,873.32 Ground Floor Balcony / Terrace / Porch-GF 0.0 233.49 2,513.27 First Floor Area 377.92 35.11 Balcony / Terrace - First Floor 104.46 1,124.40 Second Floor Area 29.63 318.93 Balcony / Terrace - Second 48.29 519.79 Floor Garage - Covered Garage with Pergola 0.0 0.0