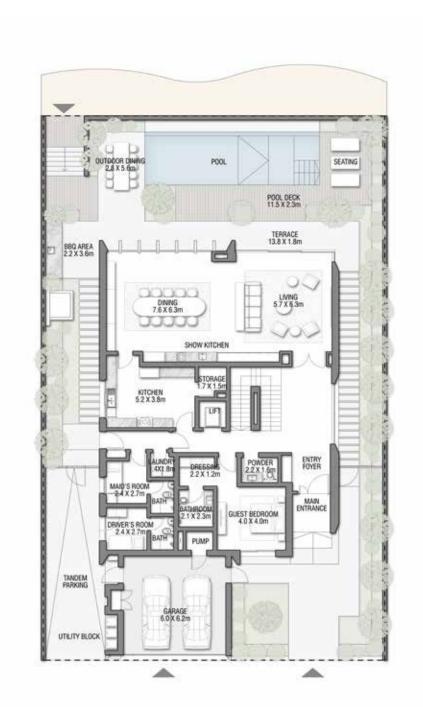

|        |          |
| Garage with Pergola             | 0.0    | 0.0      |
| TOTAL AREA                      | 731.68 | 7,875.74 |











GROUND FLOOR



SECOND FLOOR



FIRST FLOOR







GROUND FLOOR



SECOND FLOOR



FIRST FLOOR







GROUND FLOOR



SECOND FLOOR



FIRST FLOOR







GROUND FLOOR



SECOND FLOOR



FIRST FLOOR







#### GROUND FLOOR

### SECOND FLOOR



FIRST FLOOR







GROUND FLOOR



SECOND FLOOR



FIRST FLOOR

6 BEDROOMS + FAMILY ROOM + STUDY + ROOF LOUNGE AND TERRACE 266.94 2,873.32 Ground Floor Balcony / Terrace / Porch-GF 0.0 233.49 2,513.27 First Floor Area 377.92 35.11 Balcony / Terrace - First Floor 104.46 1,124.40 Second Floor Area 29.63 318.93 Balcony / Terrace - Second 48.29 519.79 Floor Garage - Covered Garage with Pergola 0.0 0.0





GROUND FLOOR



SECOND FLOOR



FIRST FLOOR



### A CURATED COLLECTION

T H E

# C O R A L

V I L L A S

Serenity By The Sea

Beachfront living at its finest
An iconic neighbourhood
Introducing the Coral Collection

P.6 P.15 P.20





GROUND FLOOR



SECOND FLOOR



FIRST FLOOR

# C O R A L L I V I N G

oral Villas Collection

G + 2

#### 7 BEDROOMS + FORMAL AND FAMILY LOUNGES + OFFICE + ROOF LOUNGE AND TERRACE

| FLOOR TYPE                       | SQ. M.   | SQ. FT.               |
|----------------------------------|----------|-----------------------|
| Ground Floor                     | 421.51   | 4,537.10              |
| Balcony / Terrace / Porch-GF     | 7.24     | 77.93                 |
| First Floor Area                 | 328.33   | 3,534.11              |
| Balcony / Terrace -