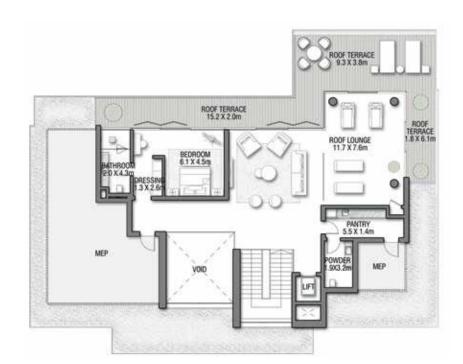

#### 6 BEDROOMS + FORMAL AND FAMILY LOUNGES + ROOF LOUNGE AND TERRACE

| FLOOR TYPE                      | SQ. M. | SQ. FT.  |
|---------------------------------|--------|----------|
| Ground Floor                    | 245.30 | 2,640.39 |
| Balcony / Terrace / Porch-GF    | 4.95   | 53.28    |
| First Floor Area                | 229.40 | 2,469.24 |
| Balcony / Terrace - First Floor | 38.07  | 409.78   |
| Second Floor Area               | 114.00 | 1,227.09 |
| Balcony / Terrace - Second      | 51.59  | 555.31   |
| Floor Garage - Covered          | 48.37  | 520.65   |
| TOTAL BUILT-UP AREA             | 731.68 | 7,875.74 |
|                                 |        |          |
| Garage with Pergola             | 0.0    | 0.0      |
| TOTAL AREA                      | 731.68 | 7,875.74 |