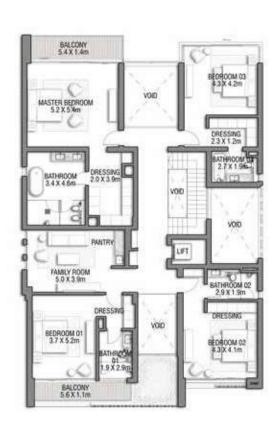

| SQ. M. | SQ. FT.  |
|---------------------------------|--------|----------|
| Ground Floor                    | 245.30 | 2,640.39 |
| Balcony / Terrace / Porch-GF    | 4.95   | 53.28    |
| First Floor Area                | 229.40 | 2,469.24 |
| Balcony / Terrace - First Floor | 38.07  | 409.78   |
| Second Floor Area               | 114.00 | 1,227.09 |
| Balcony / Terrace - Second      | 51.59  | 555.31   |
| Floor Garage - Covered          | 48.37  | 520.65   |
| TOTAL BUILT-UP AREA             | 731.68 | 7,875.74 |
|                                 |        |          |
| Garage with Pergola             | 0.0    | 0.0      |
| TOTAL AREA                      | 731.68 | 7,875.74 |











GROUND FLOOR



SECOND FLOOR



FIRST FLOOR







GROUND FLOOR



SECOND FLOOR



FIRST FLOOR







GROUND FLOOR



SECOND FLOOR



FIRST FLOOR







GROUND FLOOR



SECOND FLOOR



FIRST FLOOR







#### GROUND FLOOR

### SECOND FLOOR



FIRST FLOOR







GROUND FLOOR



SECOND FLOOR



FIRST FLOOR

6 BEDROOMS + FAMILY ROOM + STUDY + ROOF LOUNGE AND TERRACE 266.94 2,873.32 Ground Floor Balcony / Terrace / Porch-GF 0.0 233.49 2,513.27 First Floor Area 377.92 35.11 Balcony / Terrace - First Floor 104.46 1,124.40 Second Floor Area 29.63 318.93 Balcony / Terrace - Second 48.29 519.79 Floor Garage - Covered Garage with Pergola 0.0 0.0





GROUND FLOOR



SECOND FLOOR



FIRST FLOOR



### A CURATED COLLECTION

T H E

# C O R A L

V I L L A S

Serenity By The Sea

Beachfront living at its finest
An iconic neighbourhood
Introducing the Coral Collection

P.6 P.15 P.20