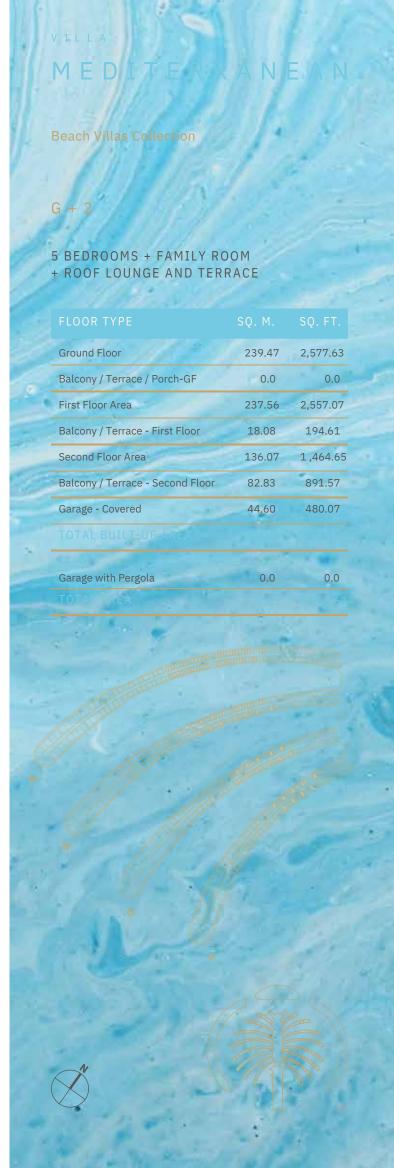

#### VILLA

### ACQUAMARINA

#### Beach Villas Collection

G + 2

#### 6 BEDROOMS + FORMAL AND FAMILY LOUNGES + ROOF LOUNGE AND TERRACE

| FLOOR TYPE                      | SQ. M. | SQ. FT.  |
|---------------------------------|--------|----------|
| Ground Floor                    | 245.30 | 2,640.39 |
| Balcony / Terrace / Porch-GF    | 4.95   | 53.28    |
| First Floor Area                | 229.40 | 2,469.24 |
| Balcony / Terrace - First Floor | 38.07  | 409.78   |
| Second Floor Area               | 114.00 | 1,227.09 |
| Balcony / Terrace - Second      | 51.59  | 555.31   |
| Floor Garage - Covered          | 48.37  | 520.65   |
| TOTAL BUILT-UP AREA             | 731.68 | 7,875.74 |
|                                 |        |          |
| Garage with Pergola             | 0.0    | 0.0      |
| TOTAL AREA                      | 731.68 | 7,875.74 |