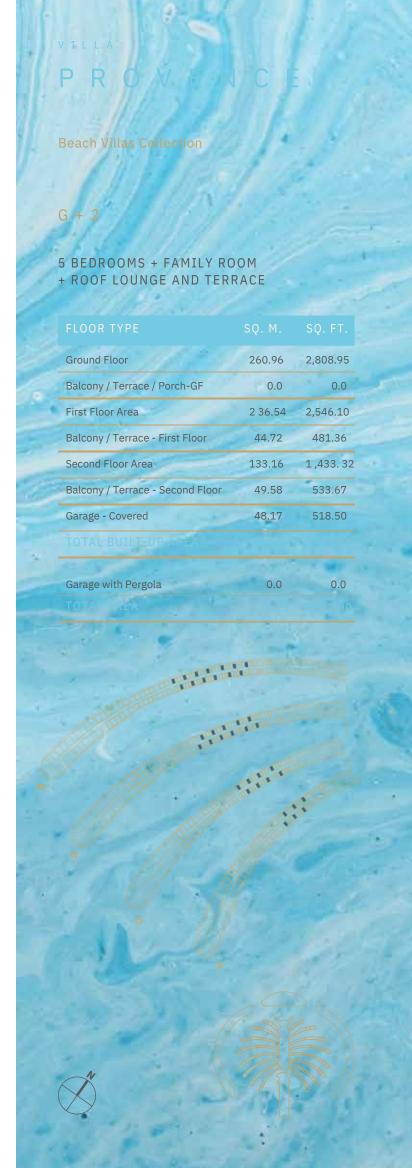

-GF    | 4.95   | 53.28    |
| First Floor Area                | 229.40 | 2,469.24 |
| Balcony / Terrace - First Floor | 38.07  | 409.78   |
| Second Floor Area               | 114.00 | 1,227.09 |
| Balcony / Terrace - Second      | 51.59  | 555.31   |
| Floor Garage - Covered          | 48.37  | 520.65   |
| TOTAL BUILT-UP AREA             | 731.68 | 7,875.74 |
|                                 |        |          |
| Garage with Pergola             | 0.0    | 0.0      |
| TOTAL AREA                      | 731.68 | 7,875.74 |











GROUND FLOOR



SECOND FLOOR



FIRST FLOOR







GROUND FLOOR



SECOND FLOOR



FIRST FLOOR







GROUND FLOOR



SECOND FLOOR



FIRST FLOOR







GROUND FLOOR



SECOND FLOOR



FIRST FLOOR







#### GROUND FLOOR

### SECOND FLOOR



FIRST FLOOR







GROUND FLOOR



SECOND FLOOR



FIRST FLOOR

6 BEDROOMS + FAMILY ROOM + STUDY + ROOF LOUNGE AND TERRACE 266.94 2,873.32 Ground Floor Balcony / Terrace / Porch-GF 0.0 233.49 2,513.27 First Floor Area 377.92 35.11 Balcony / Terrace - First Floor 104.46 1,124.40 Second Floor Area 29.63 318.93 Balcony / Terrace - Second 48.29 519.79 Floor Garage - Covered Garage with Pergola 0.0 0.0





GROUND FLOOR



SECOND FLOOR



FIRST FLOOR



### A CURATED COLLECTION

T H E

# C O R A L

V I L L A S

Serenity By The Sea

Beachfront living at its finest
An iconic neighbourhood
Introducing the Coral Collection

P.6 P.15 P.20





GROUND FLOOR



SECOND FLOOR



FIRST FLOOR

# C O R A L L I V I N G

oral Villas Collection

G + 2

#### 7 BEDROOMS + FORMAL AND FAMILY LOUNGES + OFFICE + ROOF LOUNGE AND