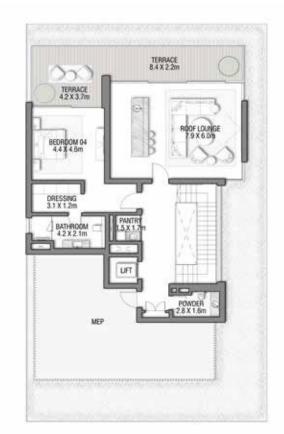

### SECOND FLOOR

FIRST FLOOR

GROUND FLOOR

SECOND FLOOR

FIRST FLOOR

6 BEDROOMS + FAMILY ROOM + STUDY + ROOF LOUNGE AND TERRACE 266.94 2,873.32 Ground Floor Balcony / Terrace / Porch-GF 0.0 233.49 2,513.27 First Floor Area 377.92 35.11 Balcony / Terrace - First Floor 104.46 1,124.40 Second Floor Area 29.63 318.93 Balcony / Terrace - Second 48.29 519.79 Floor Garage - Covered Garage with Pergola 0.0 0.0