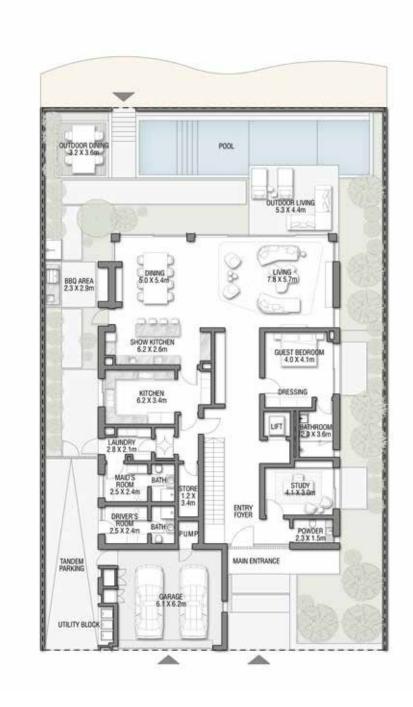

GROUND FLOOR

SECOND FLOOR

FIRST FLOOR

#### 6 BEDROOMS + FORMAL AND FAMILY LOUNGES + ROOF LOUNGE AND TERRACE

| FLOOR TYPE                      | SQ. M. | SQ. FT.  |
|---------------------------------|--------|----------|
| Ground Floor                    | 245.30 | 2,640.39 |
| Balcony / Terrace / Porch-GF    | 4.95   | 53.28    |
| First Floor Area                | 229.40 | 2,469.24 |
| Balcony / Terrace - First Floor | 38.07  | 409.78   |
| Second Floor Area               | 114.00 | 1,227.09 |
| Balcony / Terrace - Second      | 51.59  | 555.31   |
| Floor Garage - Covered          | 48.37  | 520.65   |
| TOTAL BUILT-UP AREA             | 731.68 | 7,875.74 |
|                                 |        |          |
| Garage with Pergola             | 0.0    | 0.0      |
| TOTAL AREA                      | 731.68 | 7,875.74 |