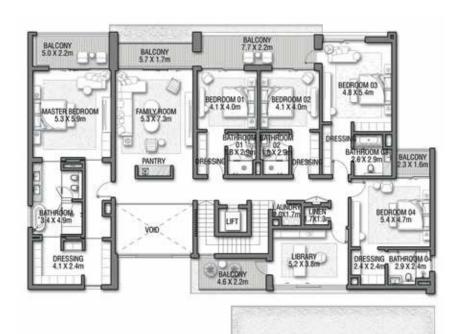

#### 7 BEDROOMS + FORMAL AND FAMILY LOUNGES + OFFICE + ROOF LOUNGE AND TERRACE

| FLOOR TYPE                       | SQ. M.   | SQ. FT.               |
|----------------------------------|----------|-----------------------|
| Ground Floor                     | 421.51   | 4,537.10              |
| Balcony / Terrace / Porch-GF     | 7.24     | 77.93                 |
| First Floor Area                 | 328.33   | 3,534.11              |
| Balcony / Terrace - First Floor  | 26.35    | 283.63                |
| Second Floor Area                | 138.29   | 1 ,488.54             |
| Balcony / Terrace - Second Floor | 35.84    | 385.78                |
| Garage - Covered                 | 85.00    | 914.93                |
| TOTAL BUILT-UP AREA              | 1,042.56 | 11,222.02             |
|                                  |          | TO STATE OF THE PARTY |

 Garage with Pergola
 0.0
 0.0

 TOTAL AREA
 1,042.56
 11,222.02

GROUND FLOOR

SECOND FLOOR

FIRST FLOOR

CRANBERRY S K Y

Coral Villas Collection

G +