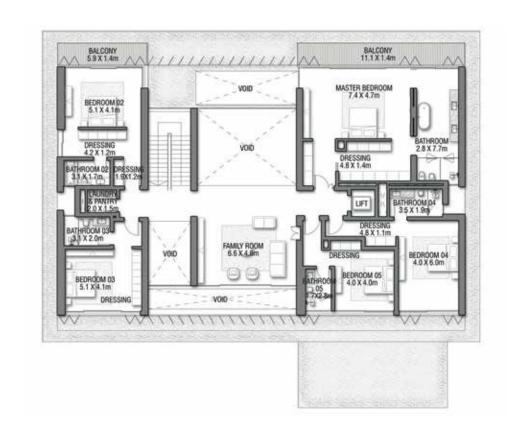

## R E D A U R O R A

Coral Villas Collection

#### G + 2

7 BEDROOMS + FORMAL AND FAMILY LOUNGES + OFFICE + STUDY + ROOF LOUNGE AND TERRACE

|                                 |           | CAN STATE OF THE S |
|---------------------------------|-----------|--------------------------------------------------------------------------------------------------------------------------------------------------------------------------------------------------------------------------------------------------------------------------------------------------------------------------------------------------------------------------------------------------------------------------------------------------------------------------------------------------------------------------------------------------------------------------------------------------------------------------------------------------------------------------------------------------------------------------------------------------------------------------------------------------------------------------------------------------------------------------------------------------------------------------------------------------------------------------------------------------------------------------------------------------------------------------------------------------------------------------------------------------------------------------------------------------------------------------------------------------------------------------------------------------------------------------------------------------------------------------------------------------------------------------------------------------------------------------------------------------------------------------------------------------------------------------------------------------------------------------------------------------------------------------------------------------------------------------------------------------------------------------------------------------------------------------------------------------------------------------------------------------------------------------------------------------------------------------------------------------------------------------------------------------------------------------------------------------------------------------------|
| FLOOR TYPE                      | SQ. M.    | SQ. FT.                                                                                                                                                                                                                                                                                                                                                                                                                                                                                                                                                                                                                                                                                                                                                                                                                                                                                                                                                                                                                                                                                                                                                                                                                                                                                                                                                                                                                                                                                                                                                                                                                                                                                                                                                                                                                                                                                                                                                                                                                                                                                                                        |
| Ground Floor                    | 390.40    | 4,202.23                                                                                                                                                                                                                                                                                                                                                                                                                                                                                                                                                                                                                                                                                                                                                                                                                                                                                                                                                                                                                                                                                                                                                                                                                                                                                                                                                                                                                                                                                                                                                                                                                                                                                                                                                                                                                                                                                                                                                                                                                                                                                                                       |
| Balcony / Terrace / Porch-GF    | 0.0       | 0.0                                                                                                                                                                                                                                                                                                                                                                                                                                                                                                                                                                                                                                                                                                                                                                                                                                                                                                                                                                                                                                                                                                                                                                                                                                                                                                                                                                                                                                                                                                                                                                                                                                                                                                                                                                                                                                                                                                                                                                                                                                                                                                                            |
| First Floor Area                | 357.26    | 3,845.51                                                                                                                                                                                                                                                                                                                                                                                                                                                                                                                                                                                                                                                                                                                                                                                                                                                                                                                                                                                                                                                                                                                                                                                                                                                                                                                                                                                                                                                                                                                                                                                                                                                                                                                                                                                                                                                                                                                                                                                                                                                                                                                       |
| Balcony / Terrace - First Floor | 46.21     | 497.40                                                                                                                                                                                                                                                                                                                                                                                                                                                                                                                                                                                                                                                                                                                                                                                                                                                                                                                                                                                                                                                                                                                                                                                                                                                                                                                                                                                                                                                                                                                                                                                                                                                                                                                                                                                                                                                                                                                                                                                                                                                                                                                         |
| Second Floor Area               | 151.29    | 1 ,628.47                                                                                                                                                                                                                                                                                                                                                                                                                                                                                                                                                                                                                                                                                                                                                                                                                                                                                                                                                                                                                                                                                                                                                                                                                                                                                                                                                                                                                                                                                                                                                                                                                                                                                                                                                                                                                                                                                                                                                                                                                                                                                                                      |
| Balcony / Terrace - Second      | 50.47     | 543.25                                                                                                                                                                                                                                                                                                                                                                                                                                                                                                                                                                                                                                                                                                                                                                                                                                                                                                                                                                                                                                                                                                                                                                                                                                                                                                                                                                                                                                                                                                                                                                                                                                                                                                                                                                                                                                                                                                                                                                                                                                                                                                                         |
| Floor Garage - Covered          | 85.01     | 915.04                                                                                                                                                                                                                                                                                                                                                                                                                                                                                                                                                                                                                                                                                                                                                                                                                                                                                                                                                                                                                                                                                                                                                                                                                                                                                                                                                                                                                                                                                                                                                                                                                                                                                                                                                                                                                                                                                                                                                                                                                                                                                                                         |
| TOTAL BUILT-UP AREA             | 1 ,080.64 | 11,631.91                                                                                                                                                                                                                                                                                                                                                                                                                                                                                                                                                                                                                                                                                                                                                                                                                                                                                                                                                                                                                                                                                                                                                                                                                                                                                                                                                                                                                                                                                                                                                                                                                                                                                                                                                                                                                                                                                                                                                                                                                                                                                                                      |
| Garage with Pergola             | 0.0       | 0.0                                                                                                                                                                                                                                                                                                                                                                                                                                                                                                                                                                                                                                                                                                                                                                                                                                                                                                                                                                                                                                                                                                                                                                                                                                                                                                                                                                                                                                                                                                                                                                                                                                                                                                                                                                                                                                                                                                                                                                                                                                                                                                                            |
| TOTAL AREA                      | 1 ,080.64 | 11,631.91                                                                                                                                                                                                                                                                                                                                                                                                                                                                                                                                                                                                                                                                                                                                                                                                                                                                                                                                                                                                                                                                                                                                                                                                                                                                                                                                                                                                                                                                                                                                                                                                                                                                                                                                                                                                                                                                                                                                                                                                                                                                                                                      |