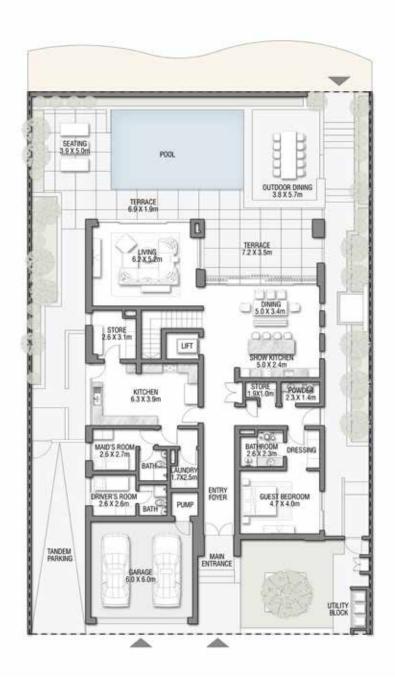

|--------|----------|
| Ground Floor                    | 245.30 | 2,640.39 |
| Balcony / Terrace / Porch-GF    | 4.95   | 53.28    |
| First Floor Area                | 229.40 | 2,469.24 |
| Balcony / Terrace - First Floor | 38.07  | 409.78   |
| Second Floor Area               | 114.00 | 1,227.09 |
| Balcony / Terrace - Second      | 51.59  | 555.31   |
| Floor Garage - Covered          | 48.37  | 520.65   |
| TOTAL BUILT-UP AREA             | 731.68 | 7,875.74 |
|                                 |        |          |
| Garage with Pergola             | 0.0    | 0.0      |
| TOTAL AREA                      | 731.68 | 7,875.74 |











GROUND FLOOR



SECOND FLOOR



FIRST FLOOR







GROUND FLOOR



SECOND FLOOR



FIRST FLOOR







GROUND FLOOR



SECOND FLOOR



FIRST FLOOR







GROUND FLOOR



SECOND FLOOR



FIRST FLOOR







#### GROUND FLOOR

### SECOND FLOOR



FIRST FLOOR







GROUND FLOOR



SECOND FLOOR



FIRST FLOOR

6 BEDROOMS + FAMILY ROOM + STUDY + ROOF LOUNGE AND TERRACE 266.94 2,873.32 Ground Floor Balcony / Terrace / Porch-GF 0.0 233.49 2,513.27 First Floor Area 377.92 35.11 Balcony / Terrace - First Floor 104.46 1,124.40 Second Floor Area 29.63 318.93 Balcony / Terrace - Second 48.29 519.79 Floor Garage - Covered Garage with Pergola 0.0 0.0





GROUND FLOOR



SECOND FLOOR



FIRST FLOOR



### A CURATED COLLECTION

T H E

# C O R A L

V I L L A S

Serenity By The Sea

Beachfront living at its finest
An iconic neighbourhood
Introducing the Coral Collection

P.6 P.15 P.20





GROUND FLOOR



SECOND FLOOR



FIRST FLOOR

# C O R A L L I V I N