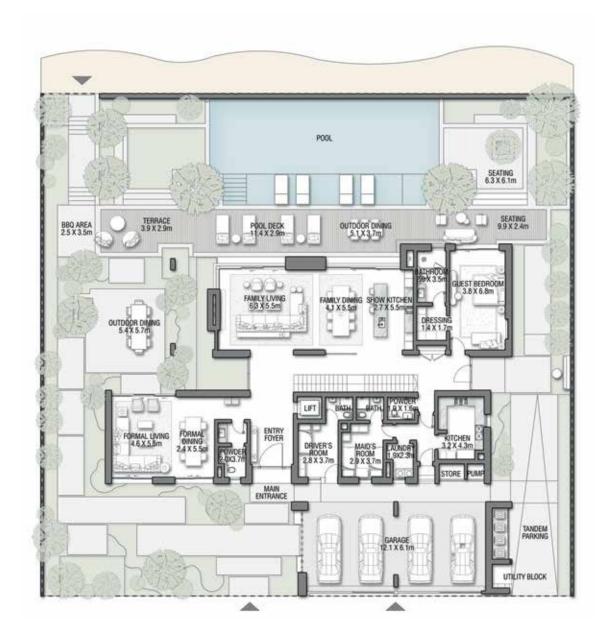

#### 7 BEDROOMS + FORMAL AND FAMILY LOUNGES + OFFICE + ROOF LOUNGE AND TERRACE

| FLOOR TYPE                       | SQ. M.   | SQ. FT.               |
|----------------------------------|----------|-----------------------|
| Ground Floor                     | 421.51   | 4,537.10              |
| Balcony / Terrace / Porch-GF     | 7.24     | 77.93                 |
| First Floor Area                 | 328.33   | 3,534.11              |
| Balcony / Terrace - First Floor  | 26.35    | 283.63                |
| Second Floor Area                | 138.29   | 1 ,488.54             |
| Balcony / Terrace - Second Floor | 35.84    | 385.78                |
| Garage - Covered                 | 85.00    | 914.93                |
| TOTAL BUILT-UP AREA              | 1,042.56 | 11,222.02             |
|                                  |          | TO STATE OF THE PARTY |

 Garage with Pergola
 0.0
 0.0

 TOTAL AREA
 1,042.56
 11,222.02

GROUND FLOOR

SECOND FLOOR

FIRST FLOOR

CRANBERRY S K Y

Coral Villas Collection

G +