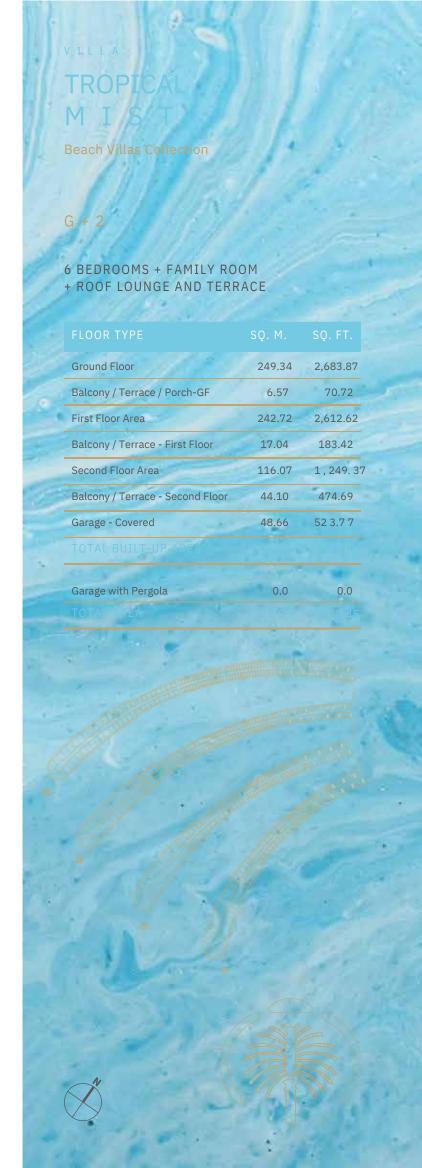

#### Beach Villas Collection

G + 2

#### 6 BEDROOMS + FORMAL AND FAMILY LOUNGES + ROOF LOUNGE AND TERRACE

| FLOOR TYPE                      | SQ. M. | SQ. FT.  |
|---------------------------------|--------|----------|
| Ground Floor                    | 245.30 | 2,640.39 |
| Balcony / Terrace / Porch-GF    | 4.95   | 53.28    |
| First Floor Area                | 229.40 | 2,469.24 |
| Balcony / Terrace - First Floor | 38.07  | 409.78   |
| Second Floor Area               | 114.00 | 1,227.09 |
| Balcony / Terrace - Second      | 51.59  | 555.31   |
| Floor Garage - Covered          | 48.37  | 520.65   |
| TOTAL BUILT-UP AREA             | 731.68 | 7,875.74 |
|                                 |        |          |
| Garage with Pergola             | 0.0    | 0.0      |
| TOTAL AREA                      | 731.68 | 7,875.74 |