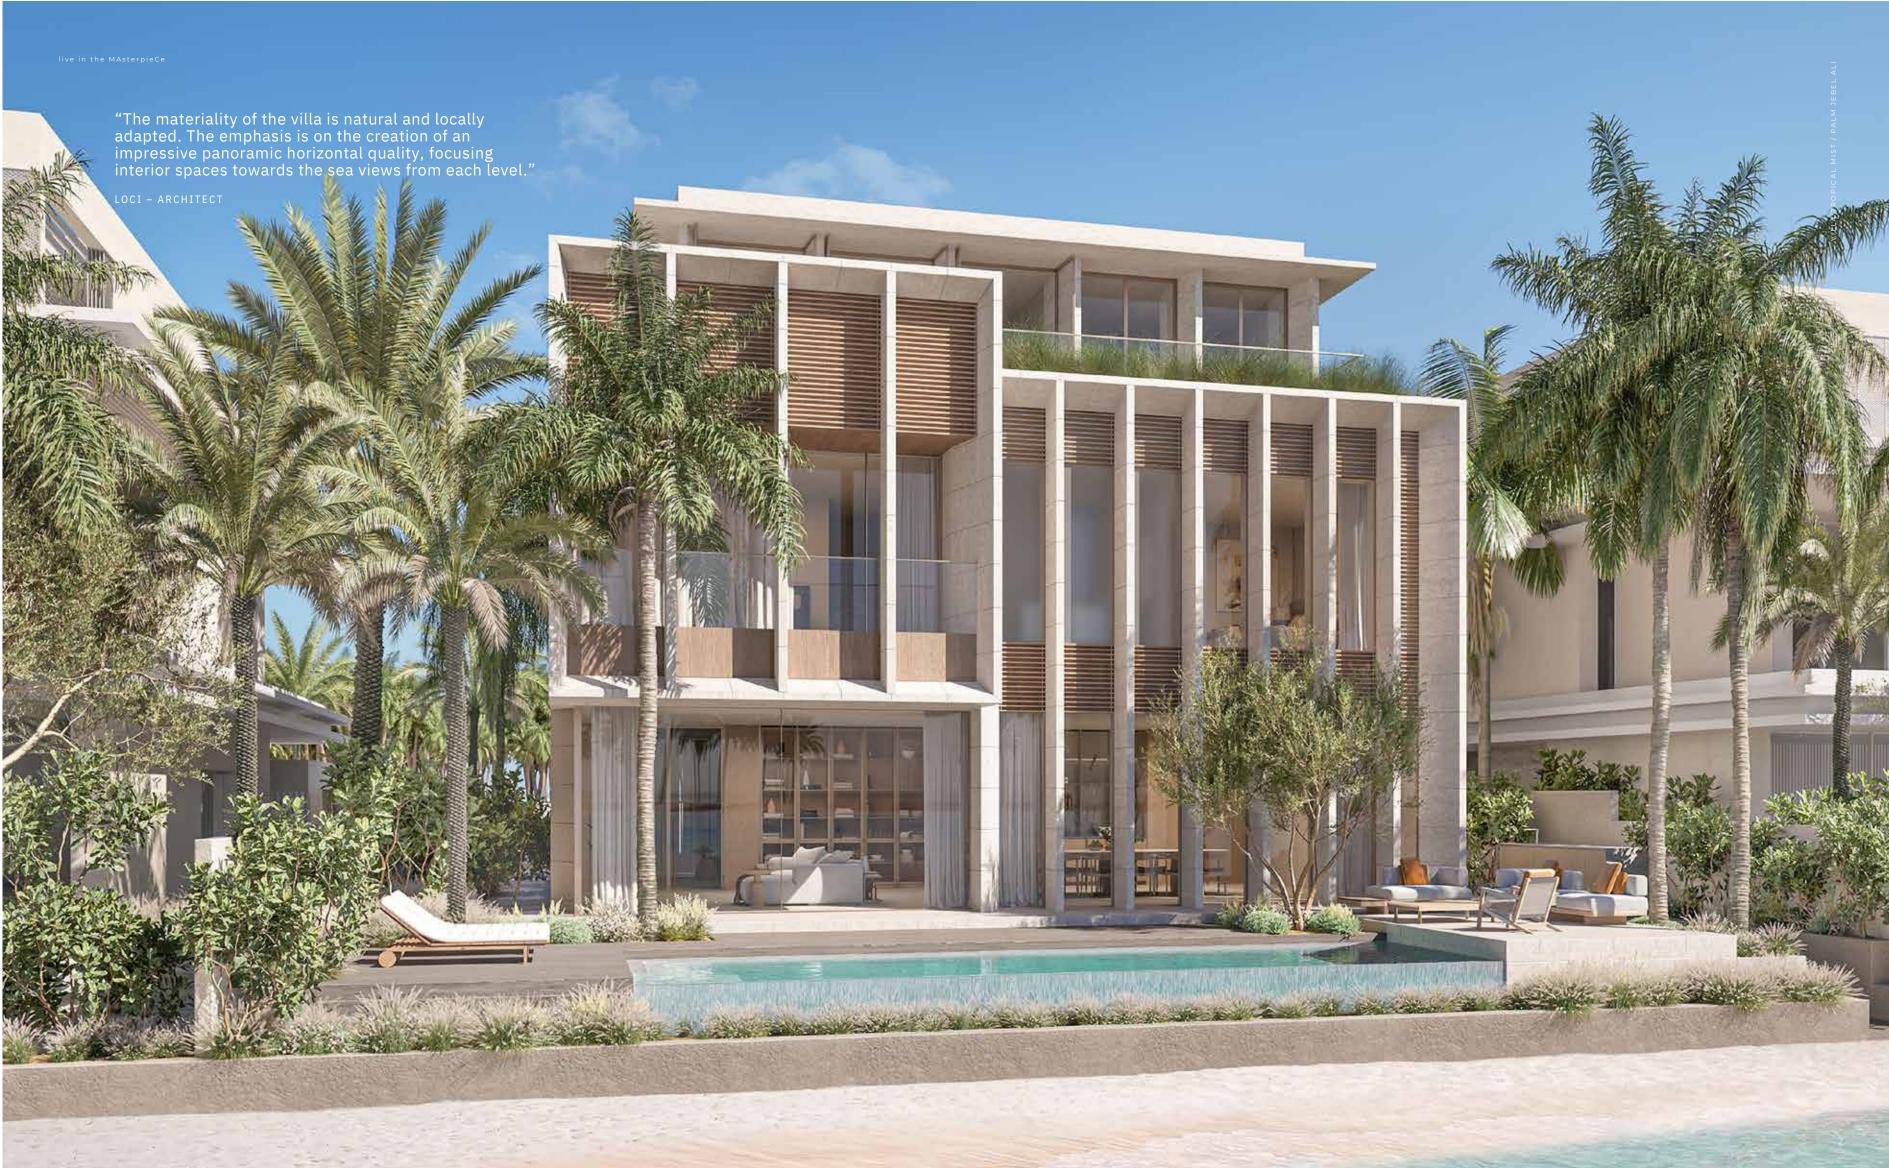

### ACQUAMARINA

#### Beach Villas Collection

G + 2

#### 6 BEDROOMS + FORMAL AND FAMILY LOUNGES + ROOF LOUNGE AND TERRACE

| FLOOR TYPE                      | SQ. M. | SQ. FT.  |
|---------------------------------|--------|----------|
| Ground Floor                    | 245.30 | 2,640.39 |
| Balcony / Terrace / Porch-GF    | 4.95   | 53.28    |
| First Floor Area                | 229.40 | 2,469.24 |
| Balcony / Terrace - First Floor | 38.07  | 409.78   |
| Second Floor Area               | 114.00 | 1,227.09 |
| Balcony / Terrace - Second      | 51.59  | 555.31   |
| Floor Garage - Covered          | 48.37  | 520.65   |
| TOTAL BUILT-UP AREA             | 731.68 | 7,875.74 |
|                                 |        |          |
| Garage with Pergola             | 0.0    | 0.0      |
| TOTAL AREA                      | 731.68 | 7,875.74 |