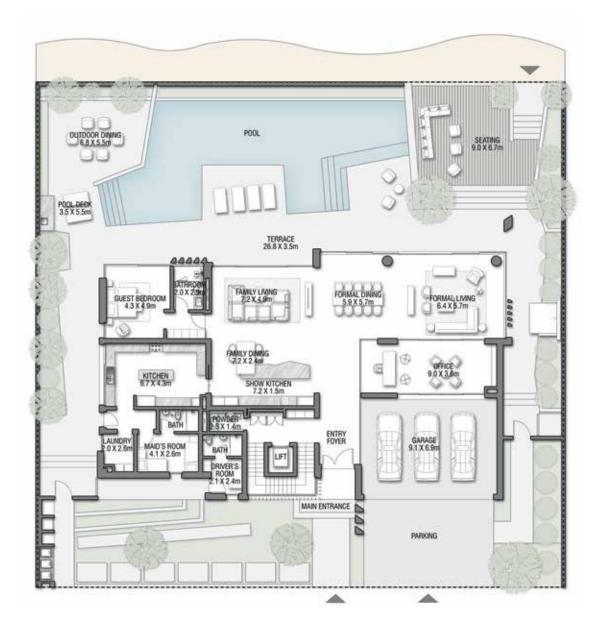

#### 7 BEDROOMS + FORMAL AND FAMILY LOUNGES + OFFICE + ROOF LOUNGE AND TERRACE

| FLOOR TYPE                       | SQ. M.   | SQ. FT.               |
|----------------------------------|----------|-----------------------|
| Ground Floor                     | 421.51   | 4,537.10              |
| Balcony / Terrace / Porch-GF     | 7.24     | 77.93                 |
| First Floor Area                 | 328.33   | 3,534.11              |
| Balcony / Terrace - First Floor  | 26.35    | 283.63                |
| Second Floor Area                | 138.29   | 1 ,488.54             |
| Balcony / Terrace - Second Floor | 35.84    | 385.78                |
| Garage - Covered                 | 85.00    | 914.93                |
| TOTAL BUILT-UP AREA              | 1,042.56 | 11,222.02             |
|                                  |          | TO STATE OF THE PARTY |

 Garage with Pergola
 0.0
 0.0

 TOTAL AREA
 1,042.56
 11,222.02

GROUND FLOOR

SECOND FLOOR

FIRST FLOOR

CRANBERRY S K Y

Coral Villas Collection

G +