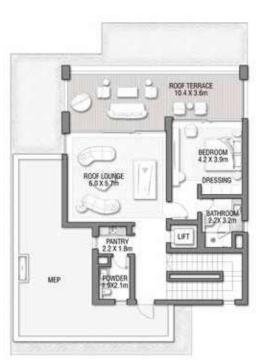

|---------------------------------|--------|----------|
| Ground Floor                    | 245.30 | 2,640.39 |
| Balcony / Terrace / Porch-GF    | 4.95   | 53.28    |
| First Floor Area                | 229.40 | 2,469.24 |
| Balcony / Terrace - First Floor | 38.07  | 409.78   |
| Second Floor Area               | 114.00 | 1,227.09 |
| Balcony / Terrace - Second      | 51.59  | 555.31   |
| Floor Garage - Covered          | 48.37  | 520.65   |
| TOTAL BUILT-UP AREA             | 731.68 | 7,875.74 |
|                                 |        |          |
| Garage with Pergola             | 0.0    | 0.0      |
| TOTAL AREA                      | 731.68 | 7,875.74 |











GROUND FLOOR



SECOND FLOOR



FIRST FLOOR







GROUND FLOOR



SECOND FLOOR



FIRST FLOOR







GROUND FLOOR



SECOND FLOOR



FIRST FLOOR







GROUND FLOOR



SECOND FLOOR



FIRST FLOOR







#### GROUND FLOOR

### SECOND FLOOR



FIRST FLOOR







GROUND FLOOR



SECOND FLOOR



FIRST FLOOR

6 BEDROOMS + FAMILY ROOM + STUDY + ROOF LOUNGE AND TERRACE 266.94 2,873.32 Ground Floor Balcony / Terrace / Porch-GF 0.0 233.49 2,513.27 First Floor Area 377.92 35.11 Balcony / Terrace - First Floor 104.46 1,124.40 Second Floor Area 29.63 318.93 Balcony / Terrace - Second 48.29 519.79 Floor Garage - Covered Garage with Pergola 0.0 0.0





GROUND FLOOR



SECOND FLOOR



FIRST FLOOR



### A CURATED COLLECTION

T H E

# C O R A L

V I L L A S

Serenity By The Sea

Beachfront living at its finest
An iconic neighbourhood
Introducing the Coral Collection

P.6 P.15 P.20





GROUND FLOOR



SECOND FLOOR