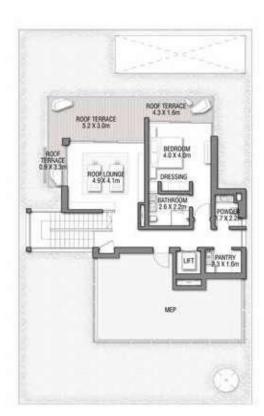

GROUND FLOOR

SECOND FLOOR

FIRST FLOOR

#### 6 BEDROOMS + FORMAL AND FAMILY LOUNGES + ROOF LOUNGE AND TERRACE

| FLOOR TYPE                      | SQ. M. | SQ. FT.  |
|---------------------------------|--------|----------|
| Ground Floor                    | 245.30 | 2,640.39 |
| Balcony / Terrace / Porch-GF    | 4.95   | 53.28    |
| First Floor Area                | 229.40 | 2,469.24 |
| Balcony / Terrace - First Floor | 38.07  | 409.78   |
| Second Floor Area               | 114.00 | 1,227.09 |
| Balcony / Terrace - Second      | 51.59  | 555.31   |
| Floor Garage - Covered          | 48.37  | 520.65   |
| TOTAL BUILT-UP AREA             | 731.68 | 7,875.74 |
|                                 |        |          |
| Garage with Pergola             | 0.0    | 0.0      |
| TOTAL AREA                      | 731.68 | 7,875.74 |