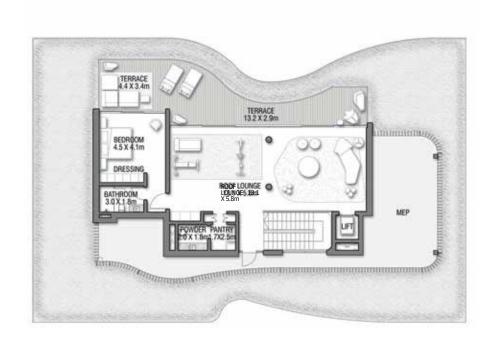

## R E D A U R O R A

Coral Villas Collection

#### G + 2

7 BEDROOMS + FORMAL AND FAMILY LOUNGES + OFFICE + STUDY + ROOF LOUNGE AND TERRACE

|                                 |           | CAN STATE OF THE S |
|---------------------------------|-----------|--------------------------------------------------------------------------------------------------------------------------------------------------------------------------------------------------------------------------------------------------------------------------------------------------------------------------------------------------------------------------------------------------------------------------------------------------------------------------------------------------------------------------------------------------------------------------------------------------------------------------------------------------------------------------------------------------------------------------------------------------------------------------------------------------------------------------------------------------------------------------------------------------------------------------------------------------------------------------------------------------------------------------------------------------------------------------------------------------------------------------------------------------------------------------------------------------------------------------------------------------------------------------------------------------------------------------------------------------------------------------------------------------------------------------------------------------------------------------------------------------------------------------------------------------------------------------------------------------------------------------------------------------------------------------------------------------------------------------------------------------------------------------------------------------------------------------------------------------------------------------------------------------------------------------------------------------------------------------------------------------------------------------------------------------------------------------------------------------------------------------------|
| FLOOR TYPE                      | SQ. M.    | SQ. FT.                                                                                                                                                                                                                                                                                                                                                                                                                                                                                                                                                                                                                                                                                                                                                                                                                                                                                                                                                                                                                                                                                                                                                                                                                                                                                                                                                                                                                                                                                                                                                                                                                                                                                                                                                                                                                                                                                                                                                                                                                                                                                                                        |
| Ground Floor                    | 390.40    | 4,202.23                                                                                                                                                                                                                                                                                                                                                                                                                                                                                                                                                                                                                                                                                                                                                                                                                                                                                                                                                                                                                                                                                                                                                                                                                                                                                                                                                                                                                                                                                                                                                                                                                                                                                                                                                                                                                                                                                                                                                                                                                                                                                                                       |
| Balcony / Terrace / Porch-GF    | 0.0       | 0.0                                                                                                                                                                                                                                                                                                                                                                                                                                                                                                                                                                                                                                                                                                                                                                                                                                                                                                                                                                                                                                                                                                                                                                                                                                                                                                                                                                                                                                                                                                                                                                                                                                                                                                                                                                                                                                                                                                                                                                                                                                                                                                                            |
| First Floor Area                | 357.26    | 3,845.51                                                                                                                                                                                                                                                                                                                                                                                                                                                                                                                                                                                                                                                                                                                                                                                                                                                                                                                                                                                                                                                                                                                                                                                                                                                                                                                                                                                                                                                                                                                                                                                                                                                                                                                                                                                                                                                                                                                                                                                                                                                                                                                       |
| Balcony / Terrace - First Floor | 46.21     | 497.40                                                                                                                                                                                                                                                                                                                                                                                                                                                                                                                                                                                                                                                                                                                                                                                                                                                                                                                                                                                                                                                                                                                                                                                                                                                                                                                                                                                                                                                                                                                                                                                                                                                                                                                                                                                                                                                                                                                                                                                                                                                                                                                         |
| Second Floor Area               | 151.29    | 1 ,628.47                                                                                                                                                                                                                                                                                                                                                                                                                                                                                                                                                                                                                                                                                                                                                                                                                                                                                                                                                                                                                                                                                                                                                                                                                                                                                                                                                                                                                                                                                                                                                                                                                                                                                                                                                                                                                                                                                                                                                                                                                                                                                                                      |
| Balcony / Terrace - Second      | 50.47     | 543.25                                                                                                                                                                                                                                                                                                                                                                                                                                                                                                                                                                                                                                                                                                                                                                                                                                                                                                                                                                                                                                                                                                                                                                                                                                                                                                                                                                                                                                                                                                                                                                                                                                                                                                                                                                                                                                                                                                                                                                                                                                                                                                                         |
| Floor Garage - Covered          | 85.01     | 915.04                                                                                                                                                                                                                                                                                                                                                                                                                                                                                                                                                                                                                                                                                                                                                                                                                                                                                                                                                                                                                                                                                                                                                                                                                                                                                                                                                                                                                                                                                                                                                                                                                                                                                                                                                                                                                                                                                                                                                                                                                                                                                                                         |
| TOTAL BUILT-UP AREA             | 1 ,080.64 | 11,631.91                                                                                                                                                                                                                                                                                                                                                                                                                                                                                                                                                                                                                                                                                                                                                                                                                                                                                                                                                                                                                                                                                                                                                                                                                                                                                                                                                                                                                                                                                                                                                                                                                                                                                                                                                                                                                                                                                                                                                                                                                                                                                                                      |
| Garage with Pergola             | 0.0       | 0.0                                                                                                                                                                                                                                                                                                                                                                                                                                                                                                                                                                                                                                                                                                                                                                                                                                                                                                                                                                                                                                                                                                                                                                                                                                                                                                                                                                                                                                                                                                                                                                                                                                                                                                                                                                                                                                                                                                                                                                                                                                                                                                                            |
| TOTAL AREA                      | 1 ,080.64 | 11,631.91                                                                                                                                                                                                                                                                                                                                                                                                                                                                                                                                                                                                                                                                                                                                                                                                                                                                                                                                                                                                                                                                                                                                                                                                                                                                                                                                                                                                                                                                                                                                                                                                                                                                                                                                                                                                                                                                                                                                                                                                                                                                                                                      |