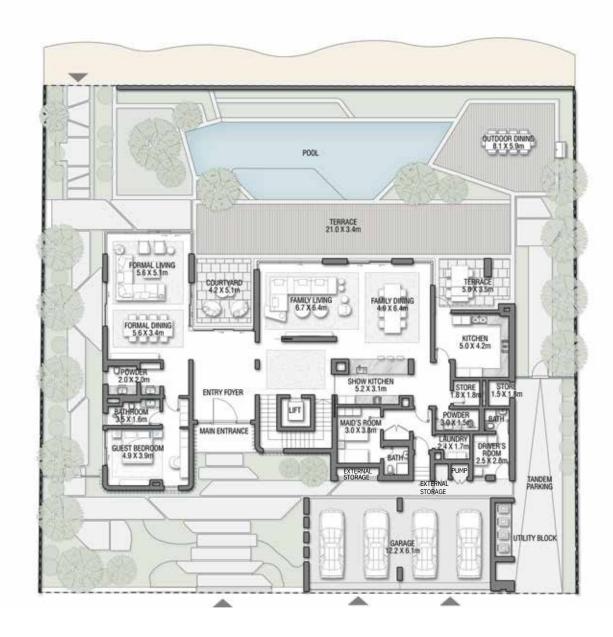

E AND TERRACE

| FLOOR TYPE                       | SQ. M.   | SQ. FT.   |
|----------------------------------|----------|-----------|
| Ground Floor                     | 317.95   | 3,422.39  |
| Balcony / Terrace / Porch-GF     | 4.12     | 44.35     |
| First Floor Area                 | 378.33   | 4,072.31  |
| Balcony / Terrace - First Floor  | 72.09    | 775.97    |
| Second Floor Area                | 155.42   | 1,672.93  |
| Balcony / Terrace - Second Floor | 50.18    | 540.13    |
| Garage - Covered                 | 85.45    | 919.78    |
| TOTAL BUILT-UP AREA              | 1,063.54 | 11,447.85 |
|                                  |          |           |
| Garage with Pergola              | 0.0      | 0.0       |
| TOTAL AREA                       | 1,063.54 | 11,447.85 |







GROUND FLOOR



SECOND FLOOR



FIRST FLOOR

V I L.L A

### HIBISCUS

Coral Villas Collection

G + 2

### 7 BEDROOMS + FORMAL AND FAMILY LOUNGES + ROOF LOUNGE AND TERRACE

|                                  | SE - 11/2/2/2/ | 100000000000000000000000000000000000000 |
|----------------------------------|----------------|-----------------------------------------|
| FLOOR TYPE                       | SQ. M.         | SQ. FT.                                 |
| Ground Floor                     | 353.21         | 3,801.92                                |
| Balcony / Terrace / Porch-GF     | 20.94          | 225.40                                  |
| First Floor Area                 | 347.64         | 3,741.97                                |
| Balcony / Terrace - First Floor  | 74.18