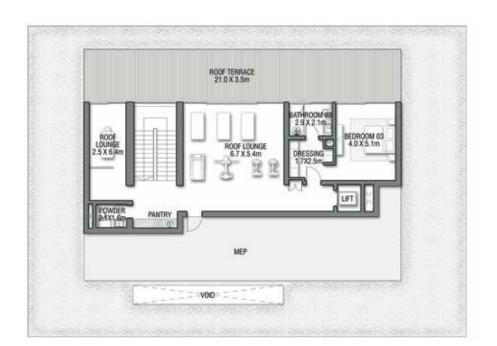

#### 6 BEDROOMS + FORMAL AND FAMILY LOUNGES + ROOF LOUNGE AND TERRACE

| FLOOR TYPE                      | SQ. M. | SQ. FT.  |
|---------------------------------|--------|----------|
| Ground Floor                    | 245.30 | 2,640.39 |
| Balcony / Terrace / Porch-GF    | 4.95   | 53.28    |
| First Floor Area                | 229.40 | 2,469.24 |
| Balcony / Terrace - First Floor | 38.07  | 409.78   |
| Second Floor Area               | 114.00 | 1,227.09 |
| Balcony / Terrace - Second      | 51.59  | 555.31   |
| Floor Garage - Covered          | 48.37  | 520.65   |
| TOTAL BUILT-UP AREA             | 731.68 | 7,875.74 |
|                                 |        |          |
| Garage with Pergola             | 0.0    | 0.0      |
| TOTAL AREA                      | 731.68 | 7,875.74 |

### SECOND FLOOR

FIRST FLOOR

GROUND FLOOR

SECOND FLOOR

FIRST FLOOR

6 BEDROOMS + FAMILY ROOM + STUDY + ROOF LOUNGE AND TERRACE 266.94 2,873.32 Ground Floor Balcony / Terrace / Porch-GF 0.0 233.49 2,513.27 First Floor Area 377.92 35.11 Balcony / Terrace - First Floor 104.46 1,124.40 Second Floor Area 29.63 318.93 Balcony / Terrace - Second 48.29 519.79 Floor Garage - Covered Garage with Pergola 0.0 0.0