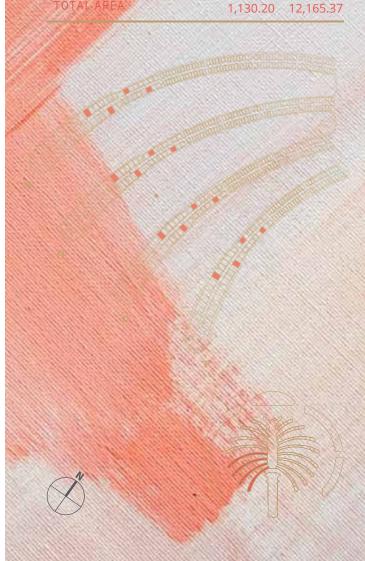

# R E D W O O D

Coral Villas Collection

G + 2

7 BEDROOMS + FORMAL AND FAMILY LOUNGES + ROOF LOUNGE AND TERRACE

| FLOOR TYPE                      | SQ. M.   | SQ. FT.   |
|---------------------------------|----------|-----------|
| Ground Floor                    | 343.78   | 3,700.42  |
| Balcony / Terrace / Porch-GF    | 6.44     | 69.32     |
| First Floor Area                | 373.82   | 4,023.76  |
| Balcony / Terrace - First Floor | 36.75    | 395.57    |
| Second Floor Area               | 209.40   | 2,253.96  |
| Balcony / Terrace - Second      | 78.29    | 842.71    |
| Floor Garage - Covered          | 81.72    | 879.63    |
| TOTAL BUILT-UP AREA             | 1,130.20 | 12,165.37 |
|                                 |          |           |
| Garage with Pergola             | 0.0      | 0.0       |
| TOTAL ADEA                      |          |           |