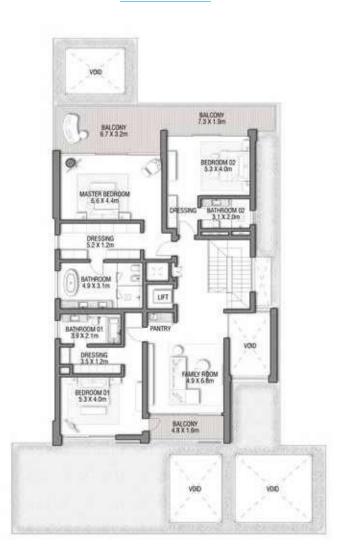

Terrace / Porch-GF    | 4.95   | 53.28    |
| First Floor Area                | 229.40 | 2,469.24 |
| Balcony / Terrace - First Floor | 38.07  | 409.78   |
| Second Floor Area               | 114.00 | 1,227.09 |
| Balcony / Terrace - Second      | 51.59  | 555.31   |
| Floor Garage - Covered          | 48.37  | 520.65   |
| TOTAL BUILT-UP AREA             | 731.68 | 7,875.74 |
|                                 |        |          |
| Garage with Pergola             | 0.0    | 0.0      |
| TOTAL AREA                      | 731.68 | 7,875.74 |











GROUND FLOOR



SECOND FLOOR



FIRST FLOOR







GROUND FLOOR



SECOND FLOOR



FIRST FLOOR







GROUND FLOOR



SECOND FLOOR



FIRST FLOOR







GROUND FLOOR



SECOND FLOOR



FIRST FLOOR







#### GROUND FLOOR

### SECOND FLOOR



FIRST FLOOR







GROUND FLOOR



SECOND FLOOR



FIRST FLOOR

6 BEDROOMS + FAMILY ROOM + STUDY + ROOF LOUNGE AND TERRACE 266.94 2,873.32 Ground Floor Balcony / Terrace / Porch-GF 0.0 233.49 2,513.27 First Floor Area 377.92 35.11 Balcony / Terrace - First Floor 104.46 1,124.40 Second Floor Area 29.63 318.93 Balcony / Terrace - Second 48.29 519.79 Floor Garage - Covered Garage with Pergola 0.0 0.0





GROUND FLOOR



SECOND FLOOR



FIRST FLOOR



### A CURATED COLLECTION

T H E

# C O R A L

V I L L A S

Serenity By The Sea

Beachfront living at its finest
An iconic neighbourhood
Introducing the Coral Collection

P.6 P.15 P.20





GROUND FLOOR



SECOND FLOOR



FIRST FLOOR

# C O R A L L I V I N G

oral Villas Collection

G + 2

#### 7 BEDROOMS + FORMAL AND FAMILY LOUNGES + OFFICE +