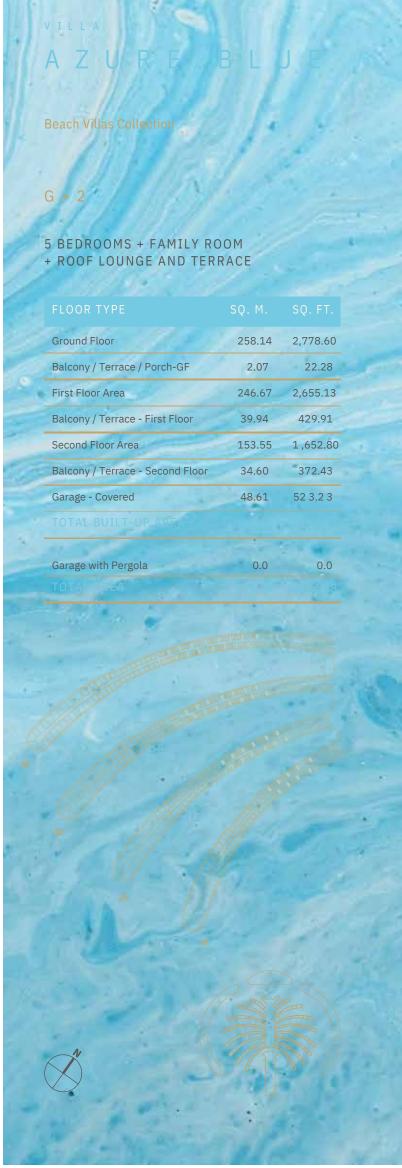

#### Beach Villas Collection

G + 2

#### 6 BEDROOMS + FORMAL AND FAMILY LOUNGES + ROOF LOUNGE AND TERRACE

| FLOOR TYPE                      | SQ. M. | SQ. FT.  |
|---------------------------------|--------|----------|
| Ground Floor                    | 245.30 | 2,640.39 |
| Balcony / Terrace / Porch-GF    | 4.95   | 53.28    |
| First Floor Area                | 229.40 | 2,469.24 |
| Balcony / Terrace - First Floor | 38.07  | 409.78   |
| Second Floor Area               | 114.00 | 1,227.09 |
| Balcony / Terrace - Second      | 51.59  | 555.31   |
| Floor Garage - Covered          | 48.37  | 520.65   |
| TOTAL BUILT-UP AREA             | 731.68 | 7,875.74 |
|                                 |        |          |
| Garage with Pergola             | 0.0    | 0.0      |
| TOTAL AREA                      | 731.68 | 7,875.74 |