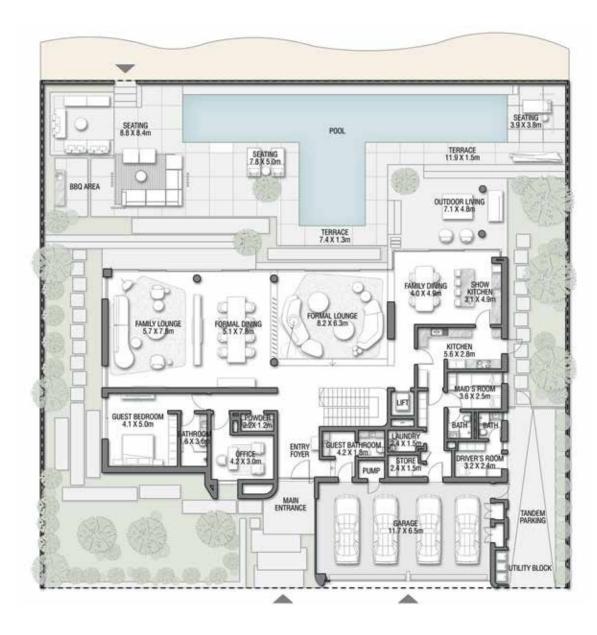

## R E D A U R O R A

Coral Villas Collection

#### G + 2

7 BEDROOMS + FORMAL AND FAMILY LOUNGES + OFFICE + STUDY + ROOF LOUNGE AND TERRACE

|                                 |           | CAN STATE OF THE S |
|---------------------------------|-----------|--------------------------------------------------------------------------------------------------------------------------------------------------------------------------------------------------------------------------------------------------------------------------------------------------------------------------------------------------------------------------------------------------------------------------------------------------------------------------------------------------------------------------------------------------------------------------------------------------------------------------------------------------------------------------------------------------------------------------------------------------------------------------------------------------------------------------------------------------------------------------------------------------------------------------------------------------------------------------------------------------------------------------------------------------------------------------------------------------------------------------------------------------------------------------------------------------------------------------------------------------------------------------------------------------------------------------------------------------------------------------------------------------------------------------------------------------------------------------------------------------------------------------------------------------------------------------------------------------------------------------------------------------------------------------------------------------------------------------------------------------------------------------------------------------------------------------------------------------------------------------------------------------------------------------------------------------------------------------------------------------------------------------------------------------------------------------------------------------------------------------------|
| FLOOR TYPE                      | SQ. M.    | SQ. FT.                                                                                                                                                                                                                                                                                                                                                                                                                                                                                                                                                                                                                                                                                                                                                                                                                                                                                                                                                                                                                                                                                                                                                                                                                                                                                                                                                                                                                                                                                                                                                                                                                                                                                                                                                                                                                                                                                                                                                                                                                                                                                                                        |
| Ground Floor                    | 390.40    | 4,202.23                                                                                                                                                                                                                                                                                                                                                                                                                                                                                                                                                                                                                                                                                                                                                                                                                                                                                                                                                                                                                                                                                                                                                                                                                                                                                                                                                                                                                                                                                                                                                                                                                                                                                                                                                                                                                                                                                                                                                                                                                                                                                                                       |
| Balcony / Terrace / Porch-GF    | 0.0       | 0.0                                                                                                                                                                                                                                                                                                                                                                                                                                                                                                                                                                                                                                                                                                                                                                                                                                                                                                                                                                                                                                                                                                                                                                                                                                                                                                                                                                                                                                                                                                                                                                                                                                                                                                                                                                                                                                                                                                                                                                                                                                                                                                                            |
| First Floor Area                | 357.26    | 3,845.51                                                                                                                                                                                                                                                                                                                                                                                                                                                                                                                                                                                                                                                                                                                                                                                                                                                                                                                                                                                                                                                                                                                                                                                                                                                                                                                                                                                                                                                                                                                                                                                                                                                                                                                                                                                                                                                                                                                                                                                                                                                                                                                       |
| Balcony / Terrace - First Floor | 46.21     | 497.40                                                                                                                                                                                                                                                                                                                                                                                                                                                                                                                                                                                                                                                                                                                                                                                                                                                                                                                                                                                                                                                                                                                                                                                                                                                                                                                                                                                                                                                                                                                                                                                                                                                                                                                                                                                                                                                                                                                                                                                                                                                                                                                         |
| Second Floor Area               | 151.29    | 1 ,628.47                                                                                                                                                                                                                                                                                                                                                                                                                                                                                                                                                                                                                                                                                                                                                                                                                                                                                                                                                                                                                                                                                                                                                                                                                                                                                                                                                                                                                                                                                                                                                                                                                                                                                                                                                                                                                                                                                                                                                                                                                                                                                                                      |
| Balcony / Terrace - Second      | 50.47     | 543.25                                                                                                                                                                                                                                                                                                                                                                                                                                                                                                                                                                                                                                                                                                                                                                                                                                                                                                                                                                                                                                                                                                                                                                                                                                                                                                                                                                                                                                                                                                                                                                                                                                                                                                                                                                                                                                                                                                                                                                                                                                                                                                                         |
| Floor Garage - Covered          | 85.01     | 915.04                                                                                                                                                                                                                                                                                                                                                                                                                                                                                                                                                                                                                                                                                                                                                                                                                                                                                                                                                                                                                                                                                                                                                                                                                                                                                                                                                                                                                                                                                                                                                                                                                                                                                                                                                                                                                                                                                                                                                                                                                                                                                                                         |
| TOTAL BUILT-UP AREA             | 1 ,080.64 | 11,631.91                                                                                                                                                                                                                                                                                                                                                                                                                                                                                                                                                                                                                                                                                                                                                                                                                                                                                                                                                                                                                                                                                                                                                                                                                                                                                                                                                                                                                                                                                                                                                                                                                                                                                                                                                                                                                                                                                                                                                                                                                                                                                                                      |
| Garage with Pergola             | 0.0       | 0.0                                                                                                                                                                                                                                                                                                                                                                                                                                                                                                                                                                                                                                                                                                                                                                                                                                                                                                                                                                                                                                                                                                                                                                                                                                                                                                                                                                                                                                                                                                                                                                                                                                                                                                                                                                                                                                                                                                                                                                                                                                                                                                                            |
| TOTAL AREA                      | 1 ,080.64 | 11,631.91                                                                                                                                                                                                                                                                                                                                                                                                                                                                                                                                                                                                                                                                                                                                                                                                                                                                                                                                                                                                                                                                                                                                                                                                                                                                                                                                                                                                                                                                                                                                                                                                                                                                                                                                                                                                                                                                                                                                                                                                                                                                                                                      |