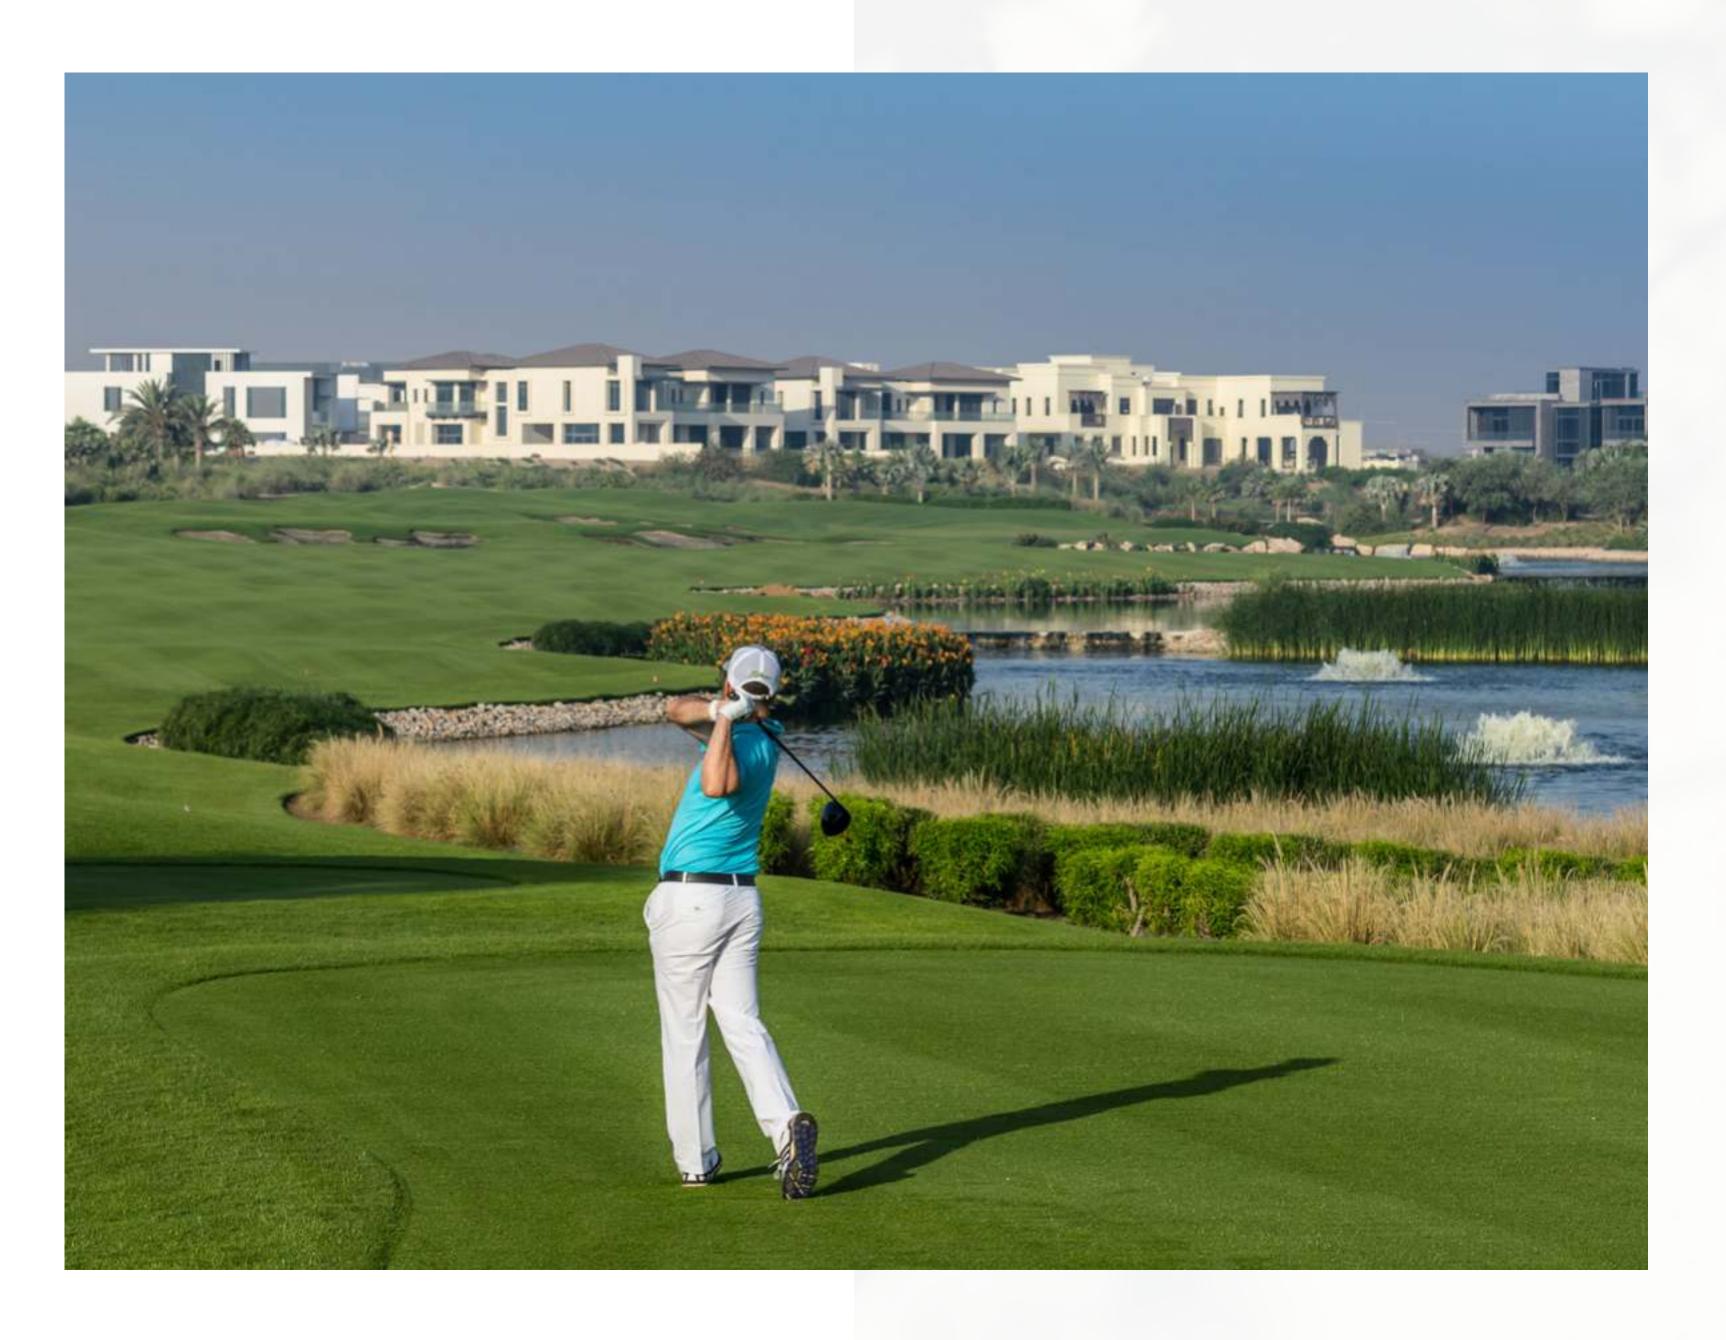

### dubai hills GOLF LUD

Dubai Hills Golf Club encompasses 1.2 million sqm of meticulously manicured fairways, set against the backdrop of Burj Khalifa and Downtown Dubai, with a glorious outward nine.

**Driving Range** 

Putting Green

Spacious Floodlit Practice Facility

Golf Academy

Gym, Pool & Other Amenities

A Host of Dining Options