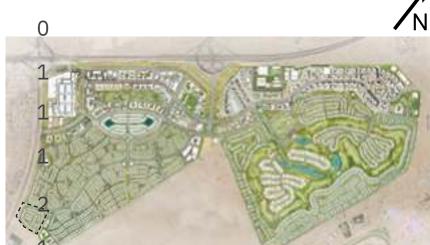

## Position, Perfect Access

Park Gate boasts a prime location at the gateway of Dubai Hills Estate, offering convenient access to Al Khail Road. This advantageous position is further enhanced by a variety of amenities. In addition to its own charming sikkas and intimate pocket parks, residents can enjoy state-of-the-art recreational, educational, and health facilities, all of which contribute to the exclusive lifestyle offered by Dubai Hills Estate.

## Positioned

Experience luxury—strategically positioned, yet distant from the city's hustle. Thanks to Al Khail Road, Downtown Dubai and major hubs are minutes away and soon, Etihad Rail and Dubai Metro will offer swift airport and emirate connections.