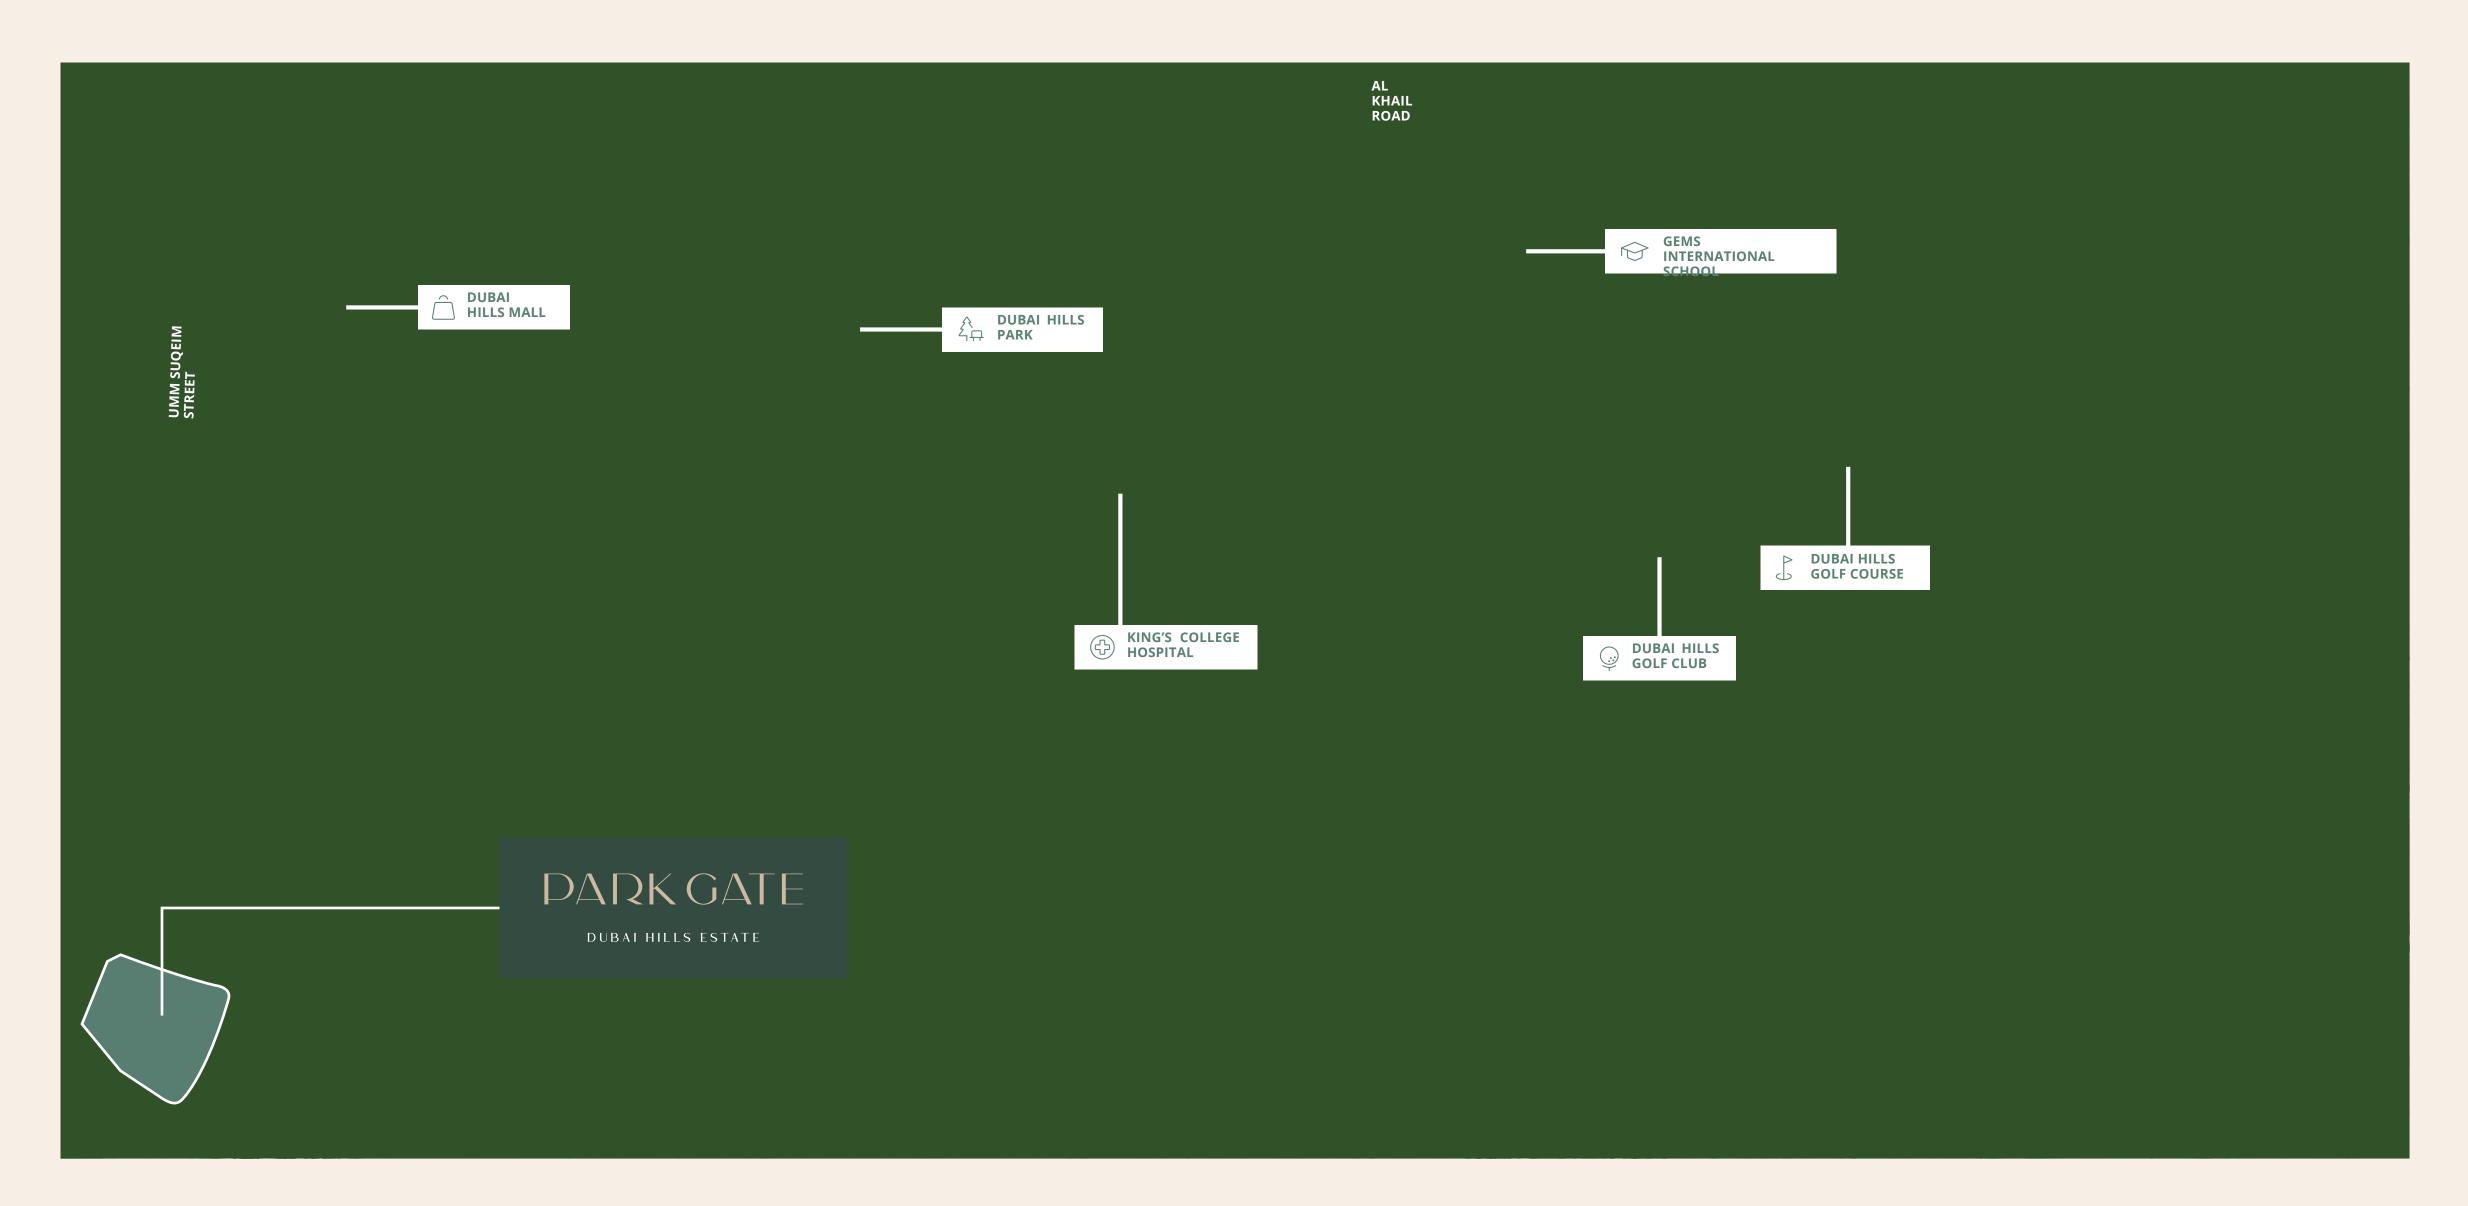

## Position, Perfect Access

Park Gate boasts a prime location at the gateway of Dubai Hills Estate, offering convenient access to Al Khail Road. This advantageous position is further enhanced by a variety of amenities. In addition to its own charming sikkas and intimate pocket parks, residents can enjoy state-of-the-art recreational, educational, and health facilities, all of which contribute to the exclusive lifestyle offered by Dubai Hills Estate.

Prime Location

Dubai Hills Mall

Dubai Hills Park

Premier Golf Course

## Positioned

Experience luxury—strategically positioned, yet distant from the city's hustle. Thanks to Al Khail Road, Downtown Dubai and major hubs are minutes away and soon, Etihad Rail and Dubai Metro will offer swift airport and emirate connections.

minutes from Dubai Downtown

minutes from
Dubai Int'l Airport

minutes from District 2020

minutes from Dubai Marina