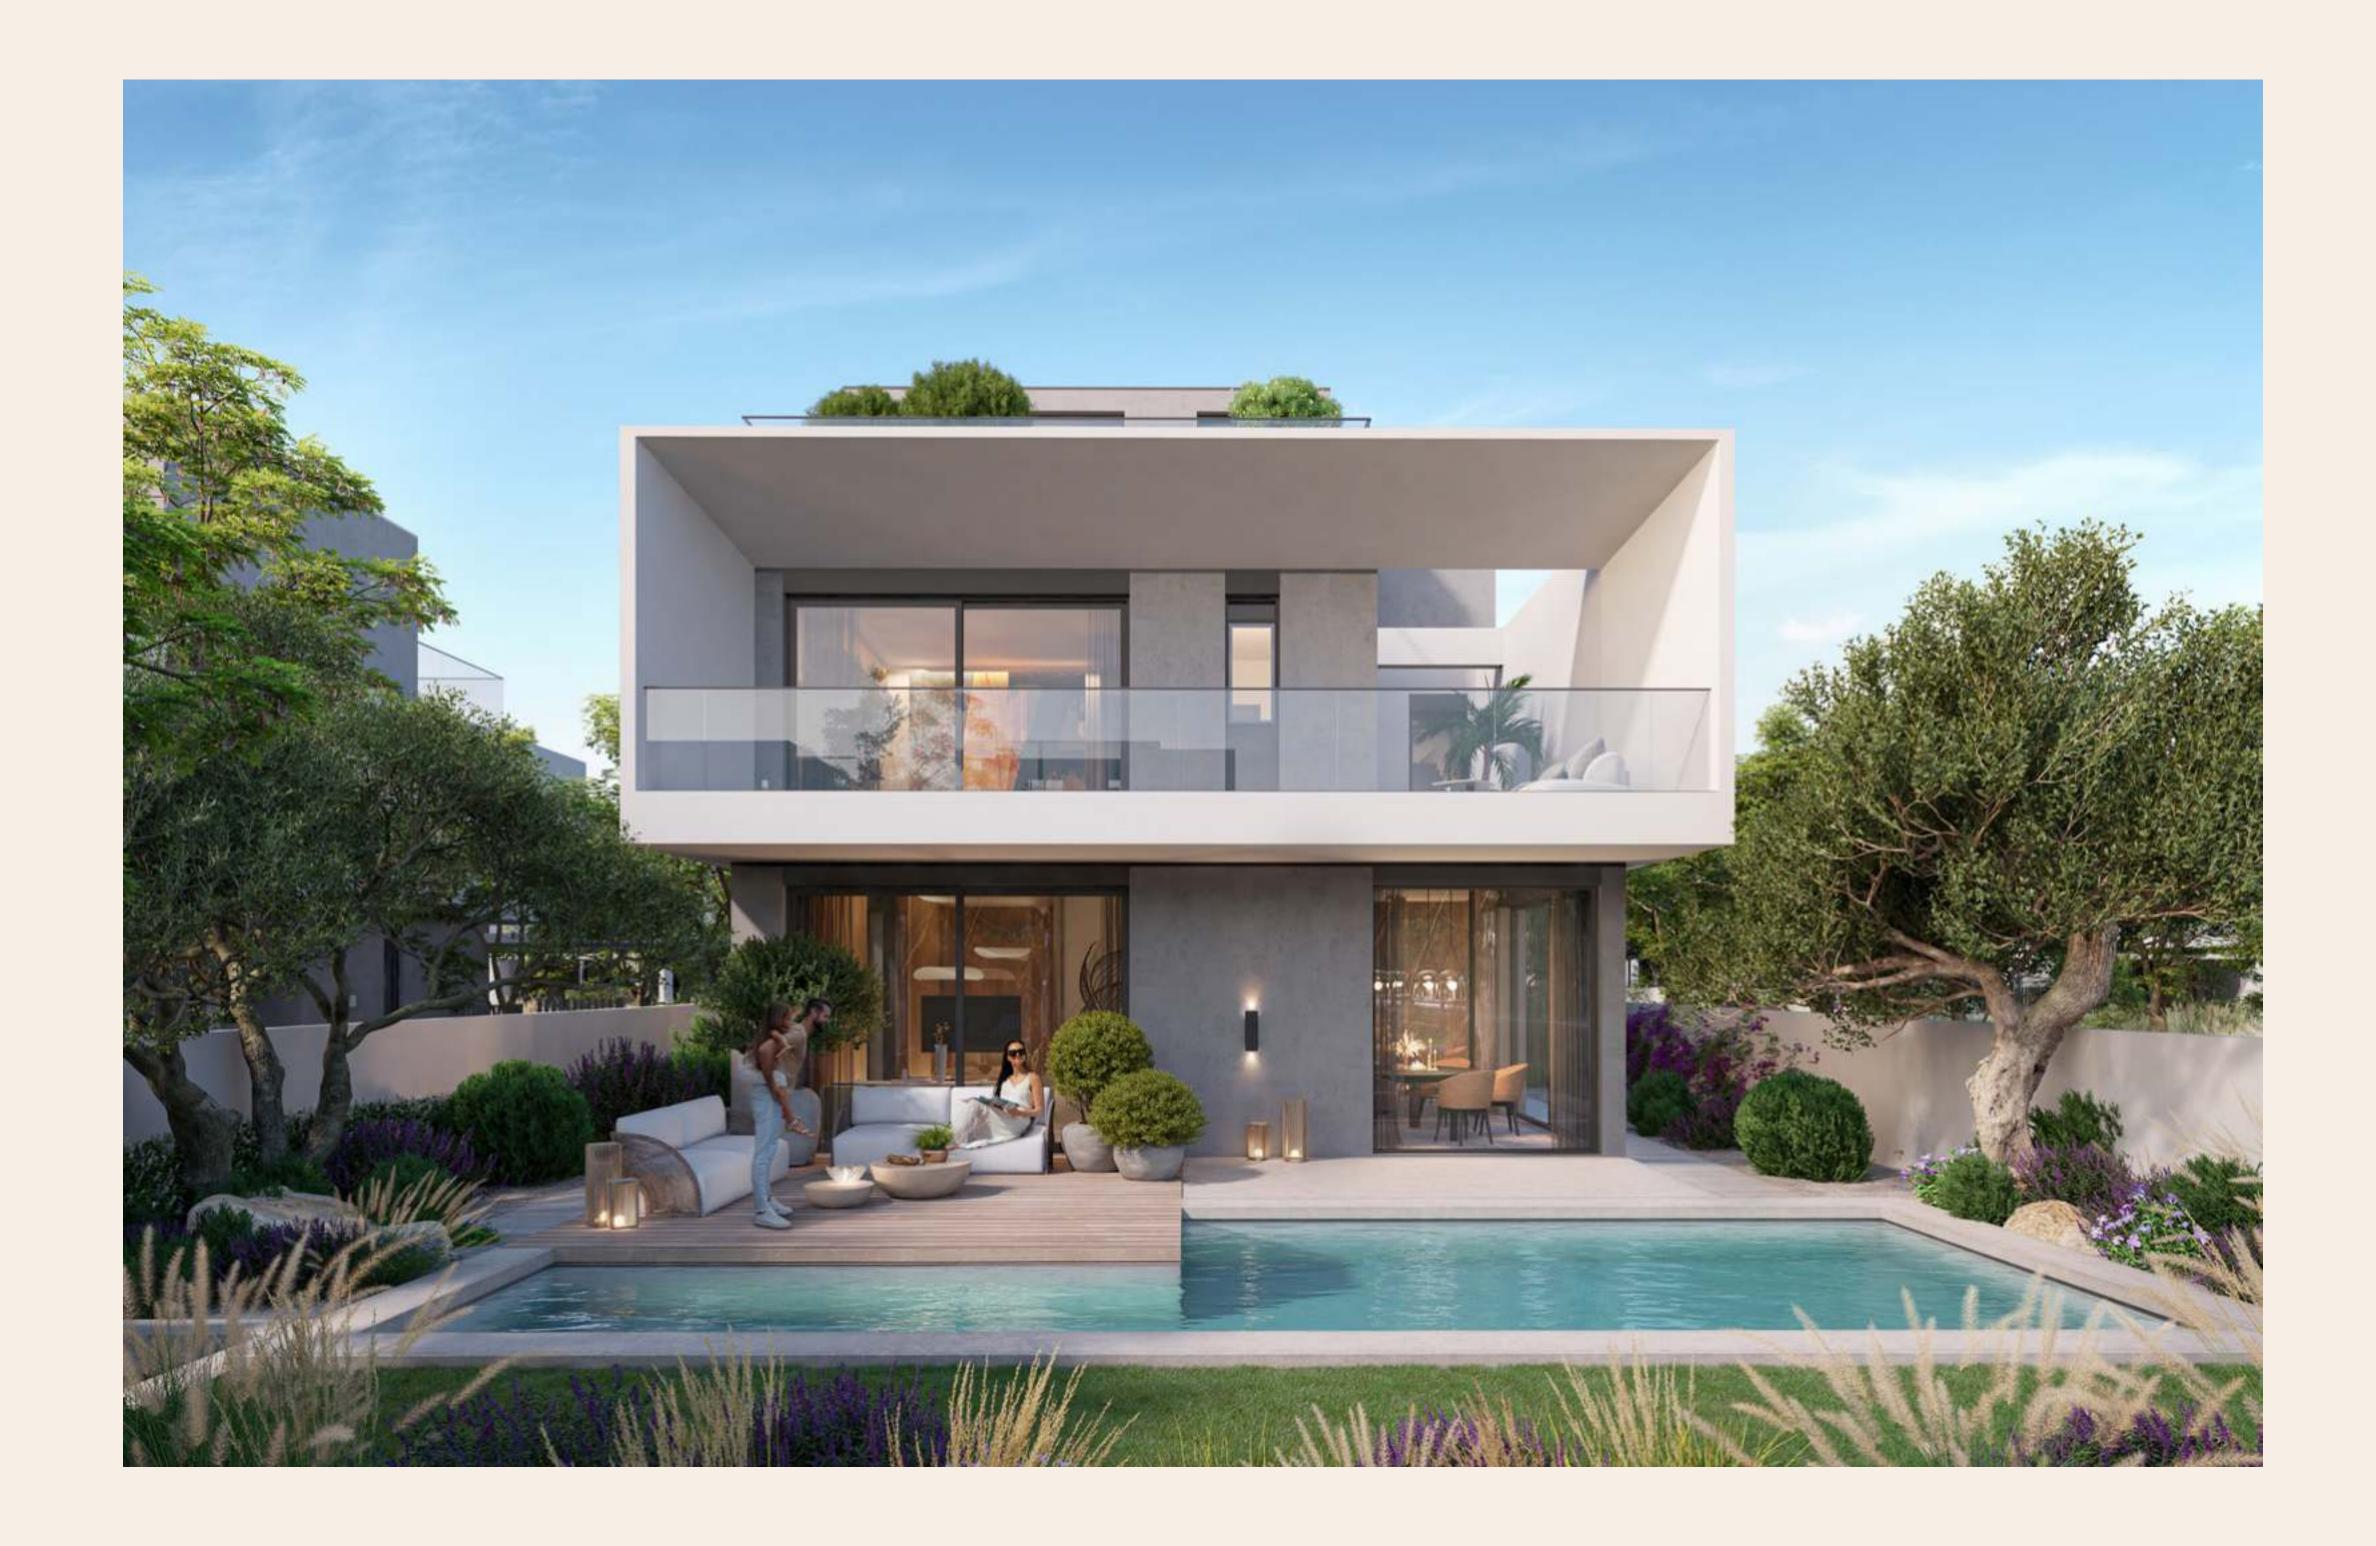

### MOGERN Design Excellence

The architectural vocabulary at Park Gate is a perfect example of minimalist form and functional appeal. The villas have a contemporary appearance and feel, with clean lines and a minimalist approach that blends in with the natural surroundings. Each residence is thoughtfully designed with expansive balconies and garden roof terraces that provide breathtaking views of the amenities and lush linear parks and foster an exceptional indoor-outdoor living experience.

### PLICE Elegance, Refined Design

Park Gate's elegant interiors highlight the value of fine craftsmanship and thoughtful design. Each villa's neutral colour scheme and natural textures create a comfortable and relaxing environment. Luxury and comfort are communicated using high-end flooring, cabinetry, and fixtures. Because of the open floor plan and floor-to-ceiling windows, each room is aesthetically pleasing, functional, and ideal for living a stress-free life.

### Amenities, Enhanced Life

Park Gate's luxury amenities have been designed to enhance and elevate the lives of its residents. These cutting-edge amenities improve the living experience and foster a sense of belonging in a community where luxury and comfort intertwine in everyday life. The community offers an array of facilities for wellness, entertainment, and convenience:

**Fitness Facilities** 

**Swimming Pools** 

Children's Play Areas

Padel Court & Table Tennis

Communal Spaces

**BBQ** Areas

Access to Dubai Hills Park

Proximity to Premier Healthcare &