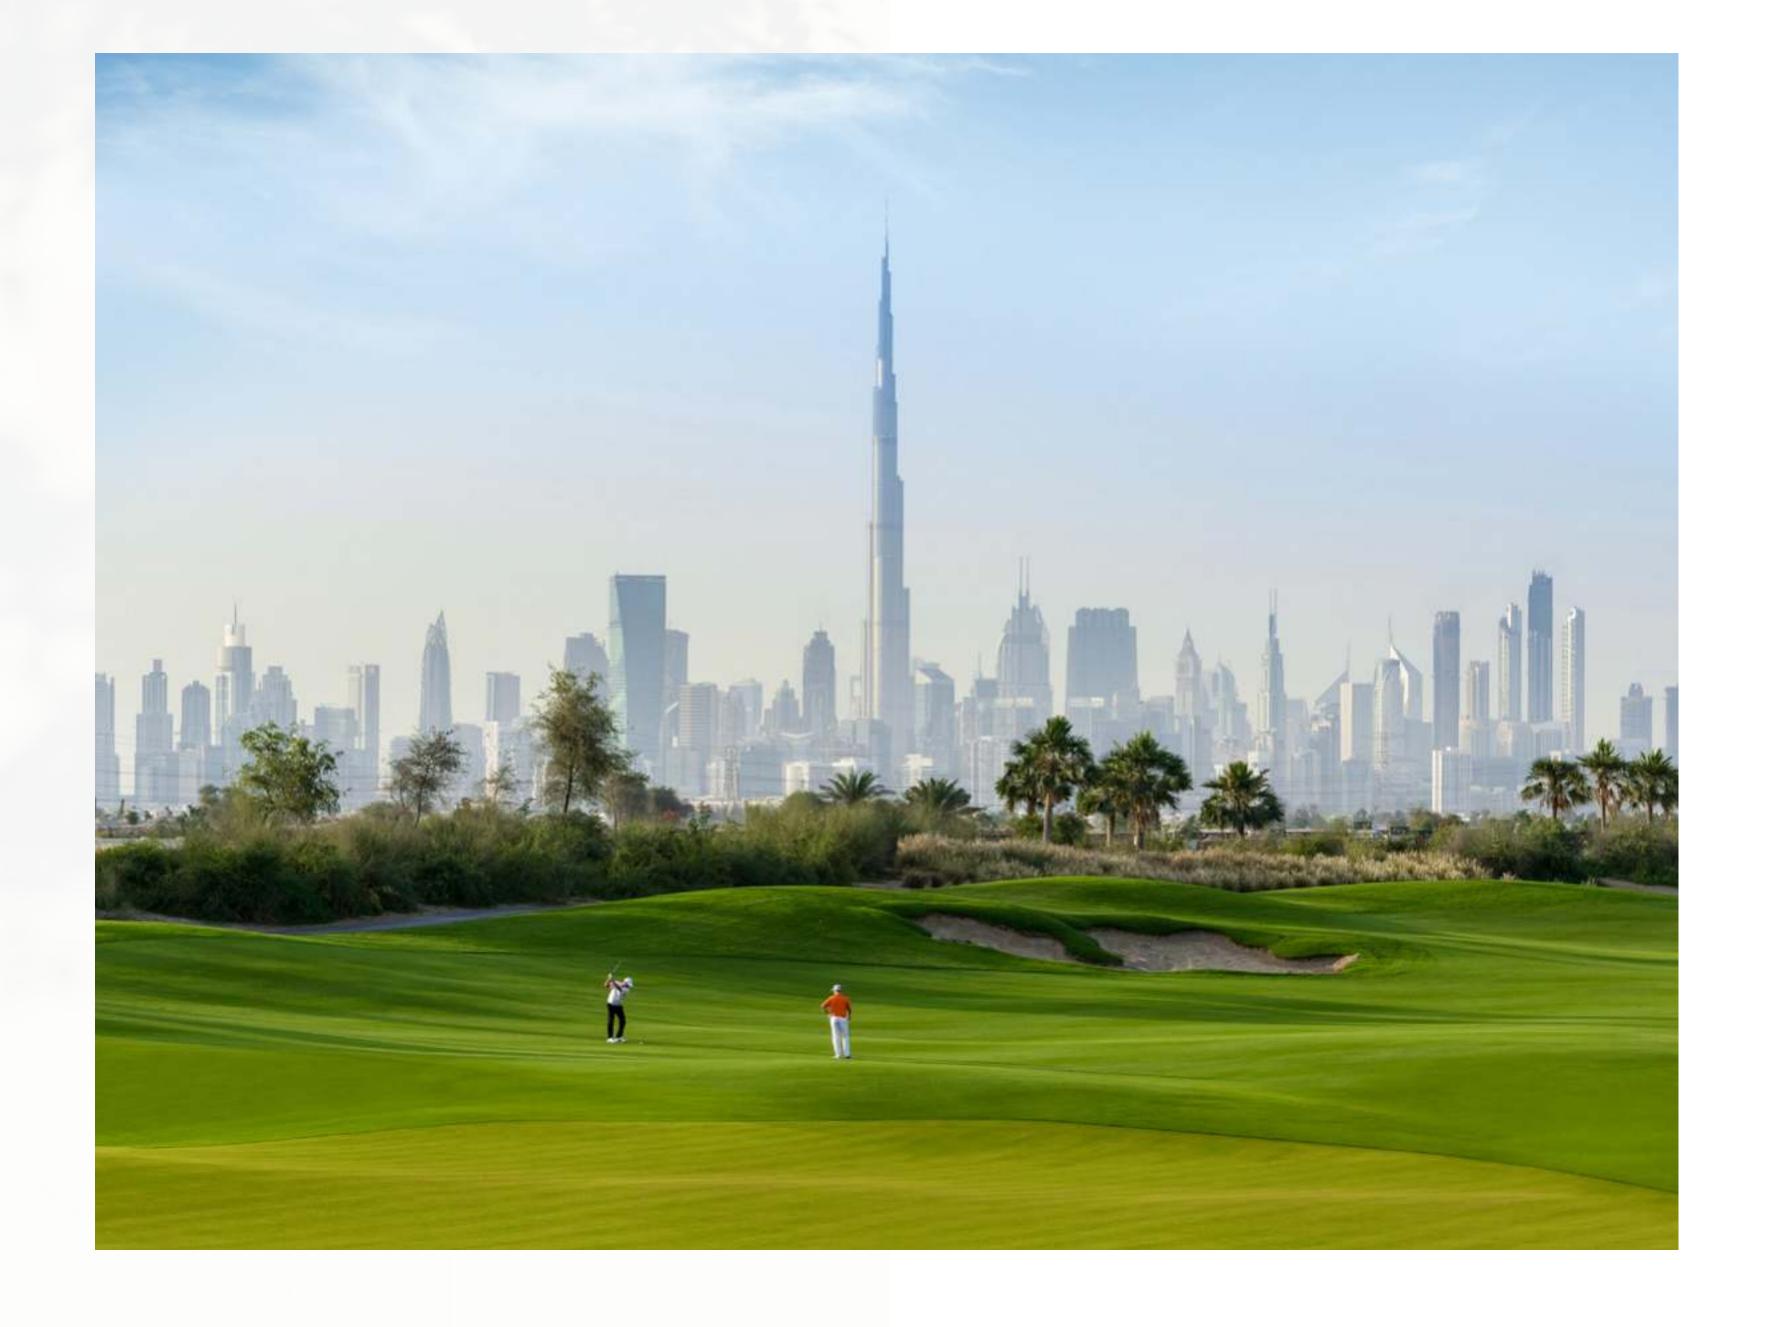

### dubai hills GOLF LUD

Dubai Hills Golf Club encompasses 1.2 million sqm of meticulously manicured fairways, set against the backdrop of Burj Khalifa and Downtown Dubai, with a glorious outward nine.

**Driving Range** 

Putting Green

Spacious Floodlit Practice Facility

Golf Academy

Gym, Pool & Other Amenities

A Host of Dining Options