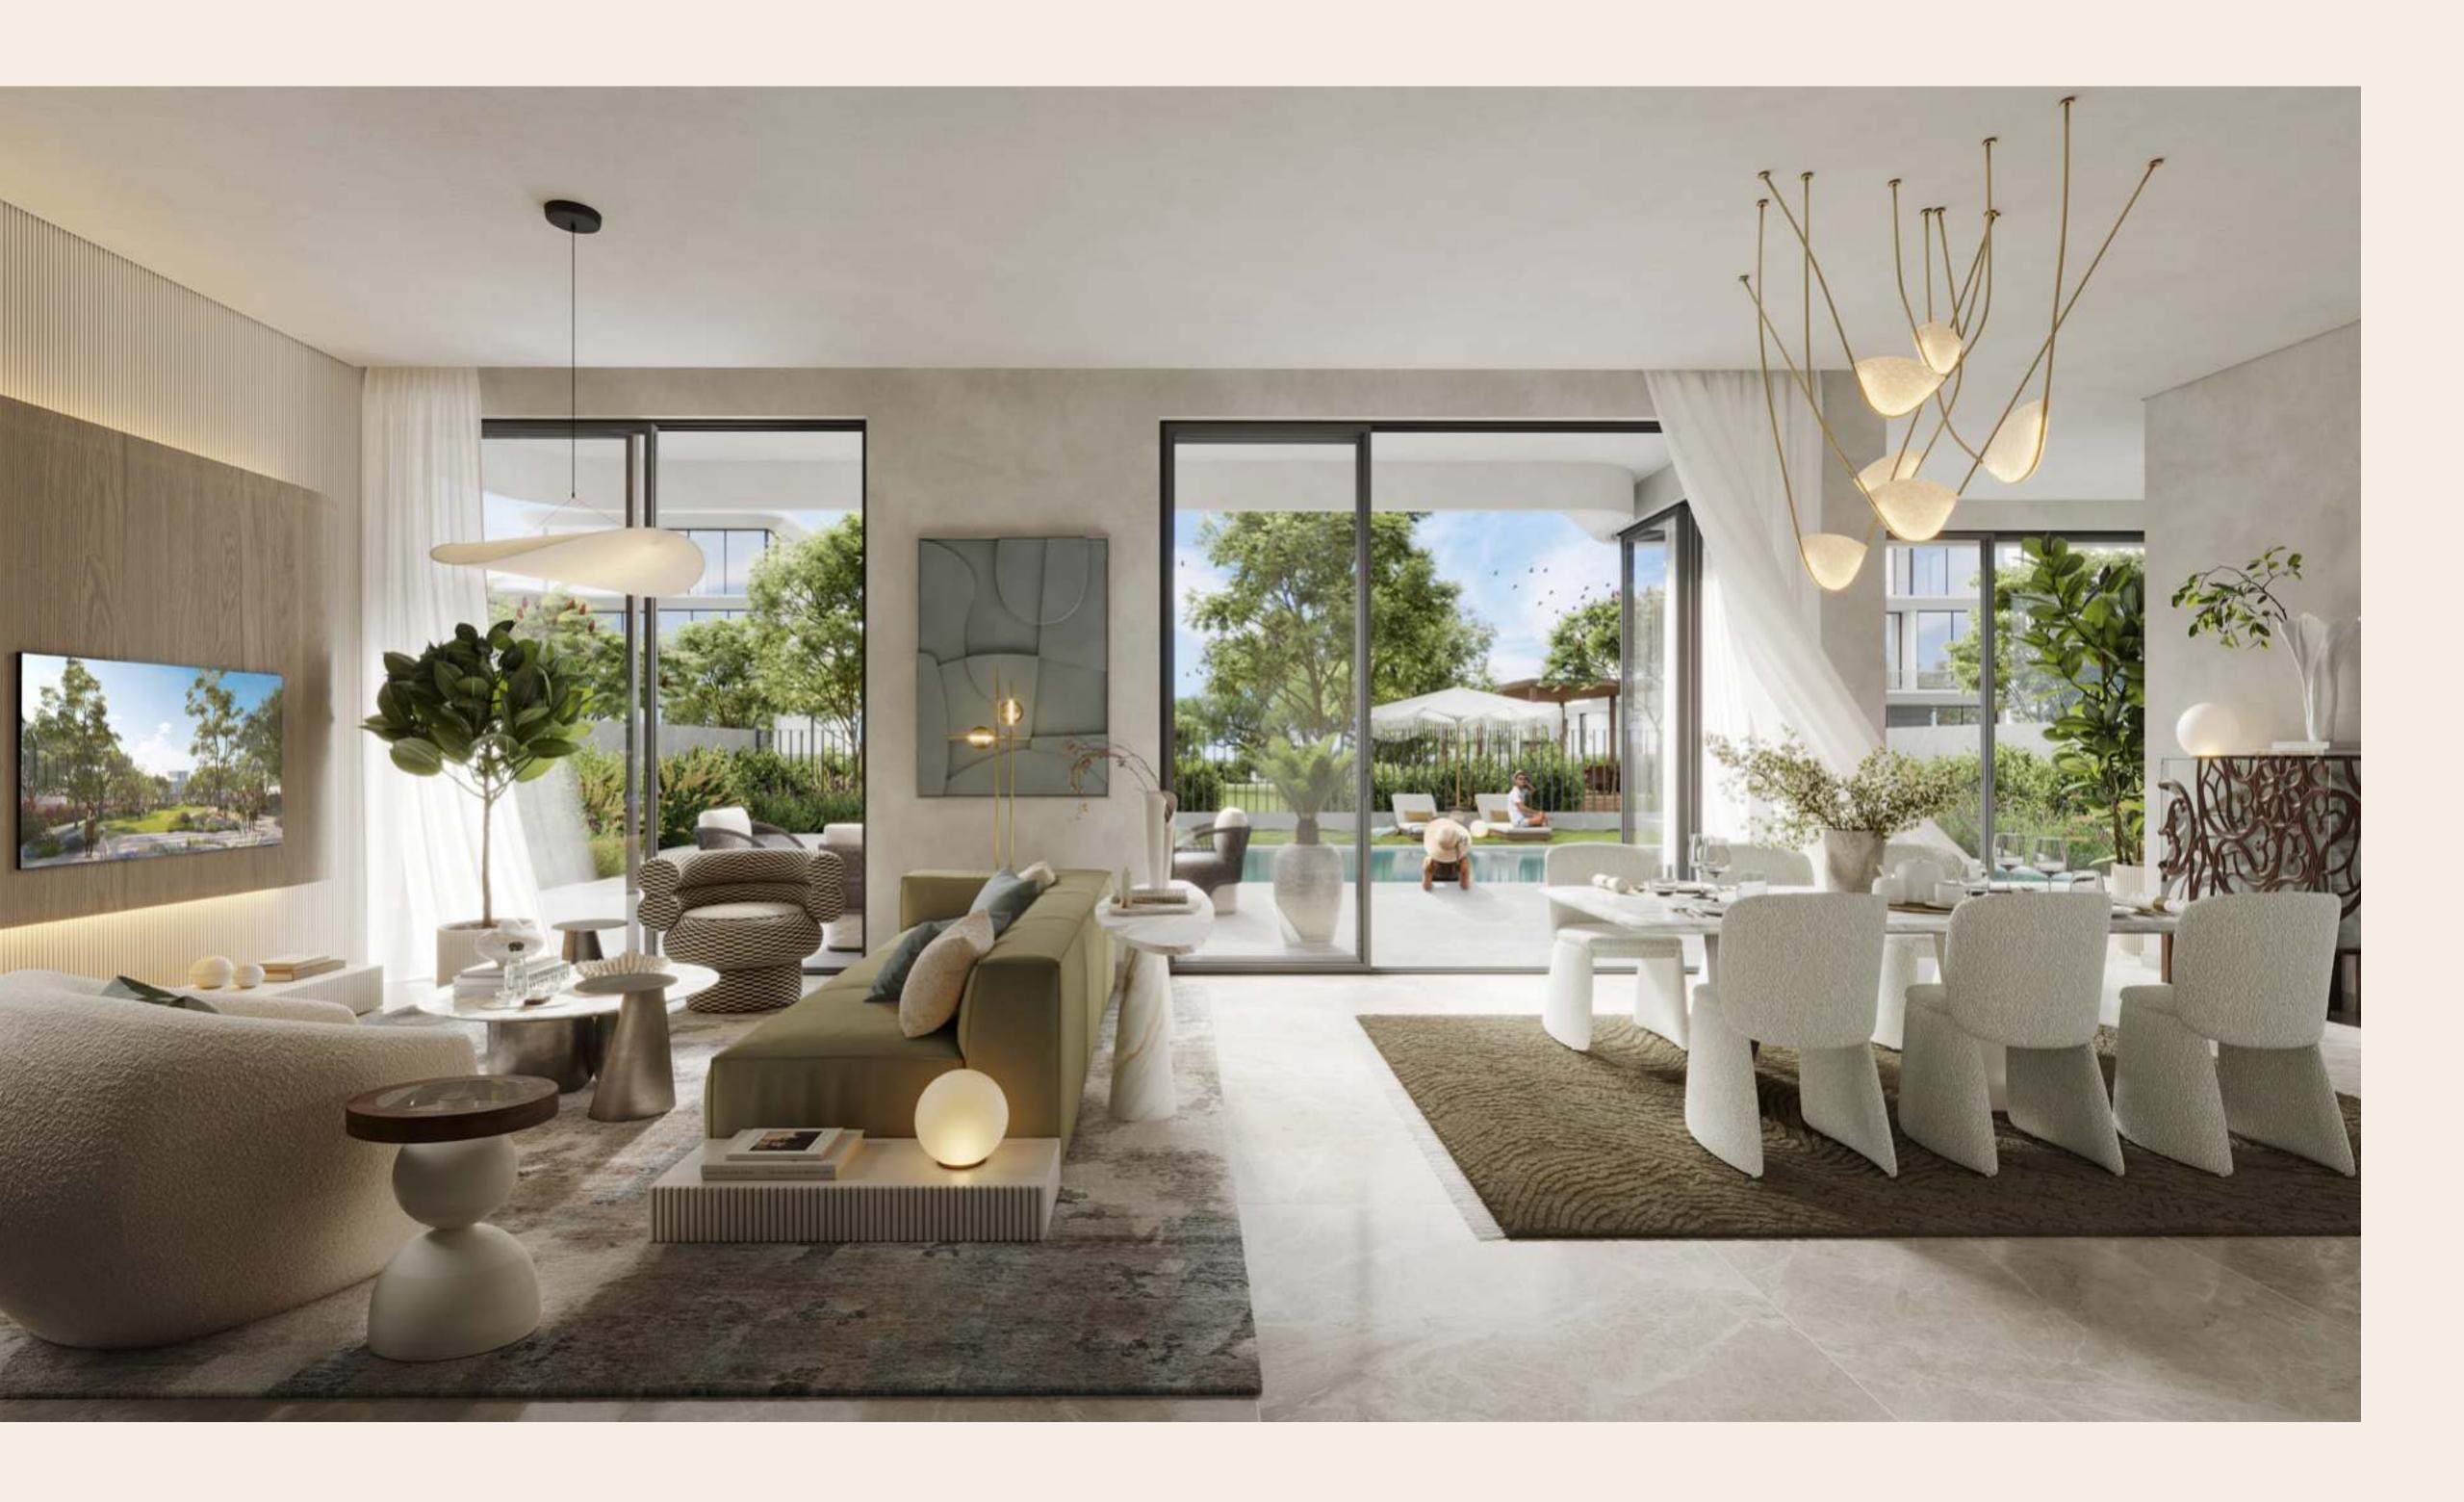

### MOGERN Design Excellence

The architectural vocabulary at Park Gate is a perfect example of minimalist form and functional appeal. The villas have a contemporary appearance and feel, with clean lines and a minimalist approach that blends in with the natural surroundings. Each residence is thoughtfully designed with expansive balconies and garden roof terraces that provide breathtaking views of the amenities and lush linear parks and foster an exceptional indoor-outdoor living experience.

### PLICE Elegance, Refined Design

Park Gate's elegant interiors highlight the value of fine craftsmanship and thoughtful design. Each villa's neutral colour scheme and natural textures create a comfortable and relaxing environment. Luxury and comfort are communicated using high-end flooring, cabinetry, and fixtures. Because of the open floor plan and floor-to-ceiling windows, each room is aesthetically pleasing, functional, and ideal for living a stress-free life.