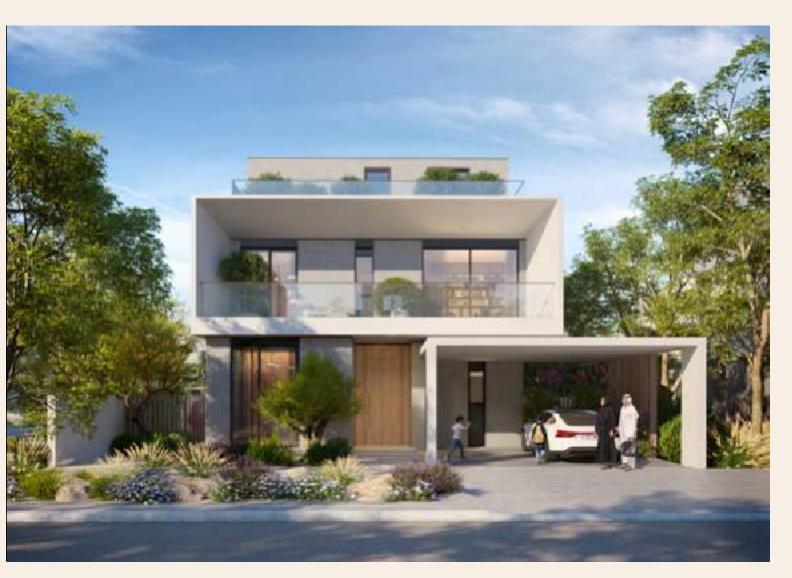

### MOGERN Design Excellence

The architectural vocabulary at Park Gate is a perfect example of minimalist form and functional appeal. The villas have a contemporary appearance and feel, with clean lines and a minimalist approach that blends in with the natural surroundings. Each residence is thoughtfully designed with expansive balconies and garden roof terraces that provide breathtaking views of the amenities and lush linear parks and foster an exceptional indoor-outdoor living experience.

### PLICE Elegance, Refined Design

Park Gate's elegant interiors highlight the value of fine craftsmanship and thoughtful design. Each villa's neutral colour scheme and natural textures create a comfortable and relaxing environment. Luxury and comfort are communicated using high-end flooring, cabinetry, and fixtures. Because of the open floor plan and floor-to-ceiling windows, each room is aesthetically pleasing, functional, and ideal for living a stress-free life.