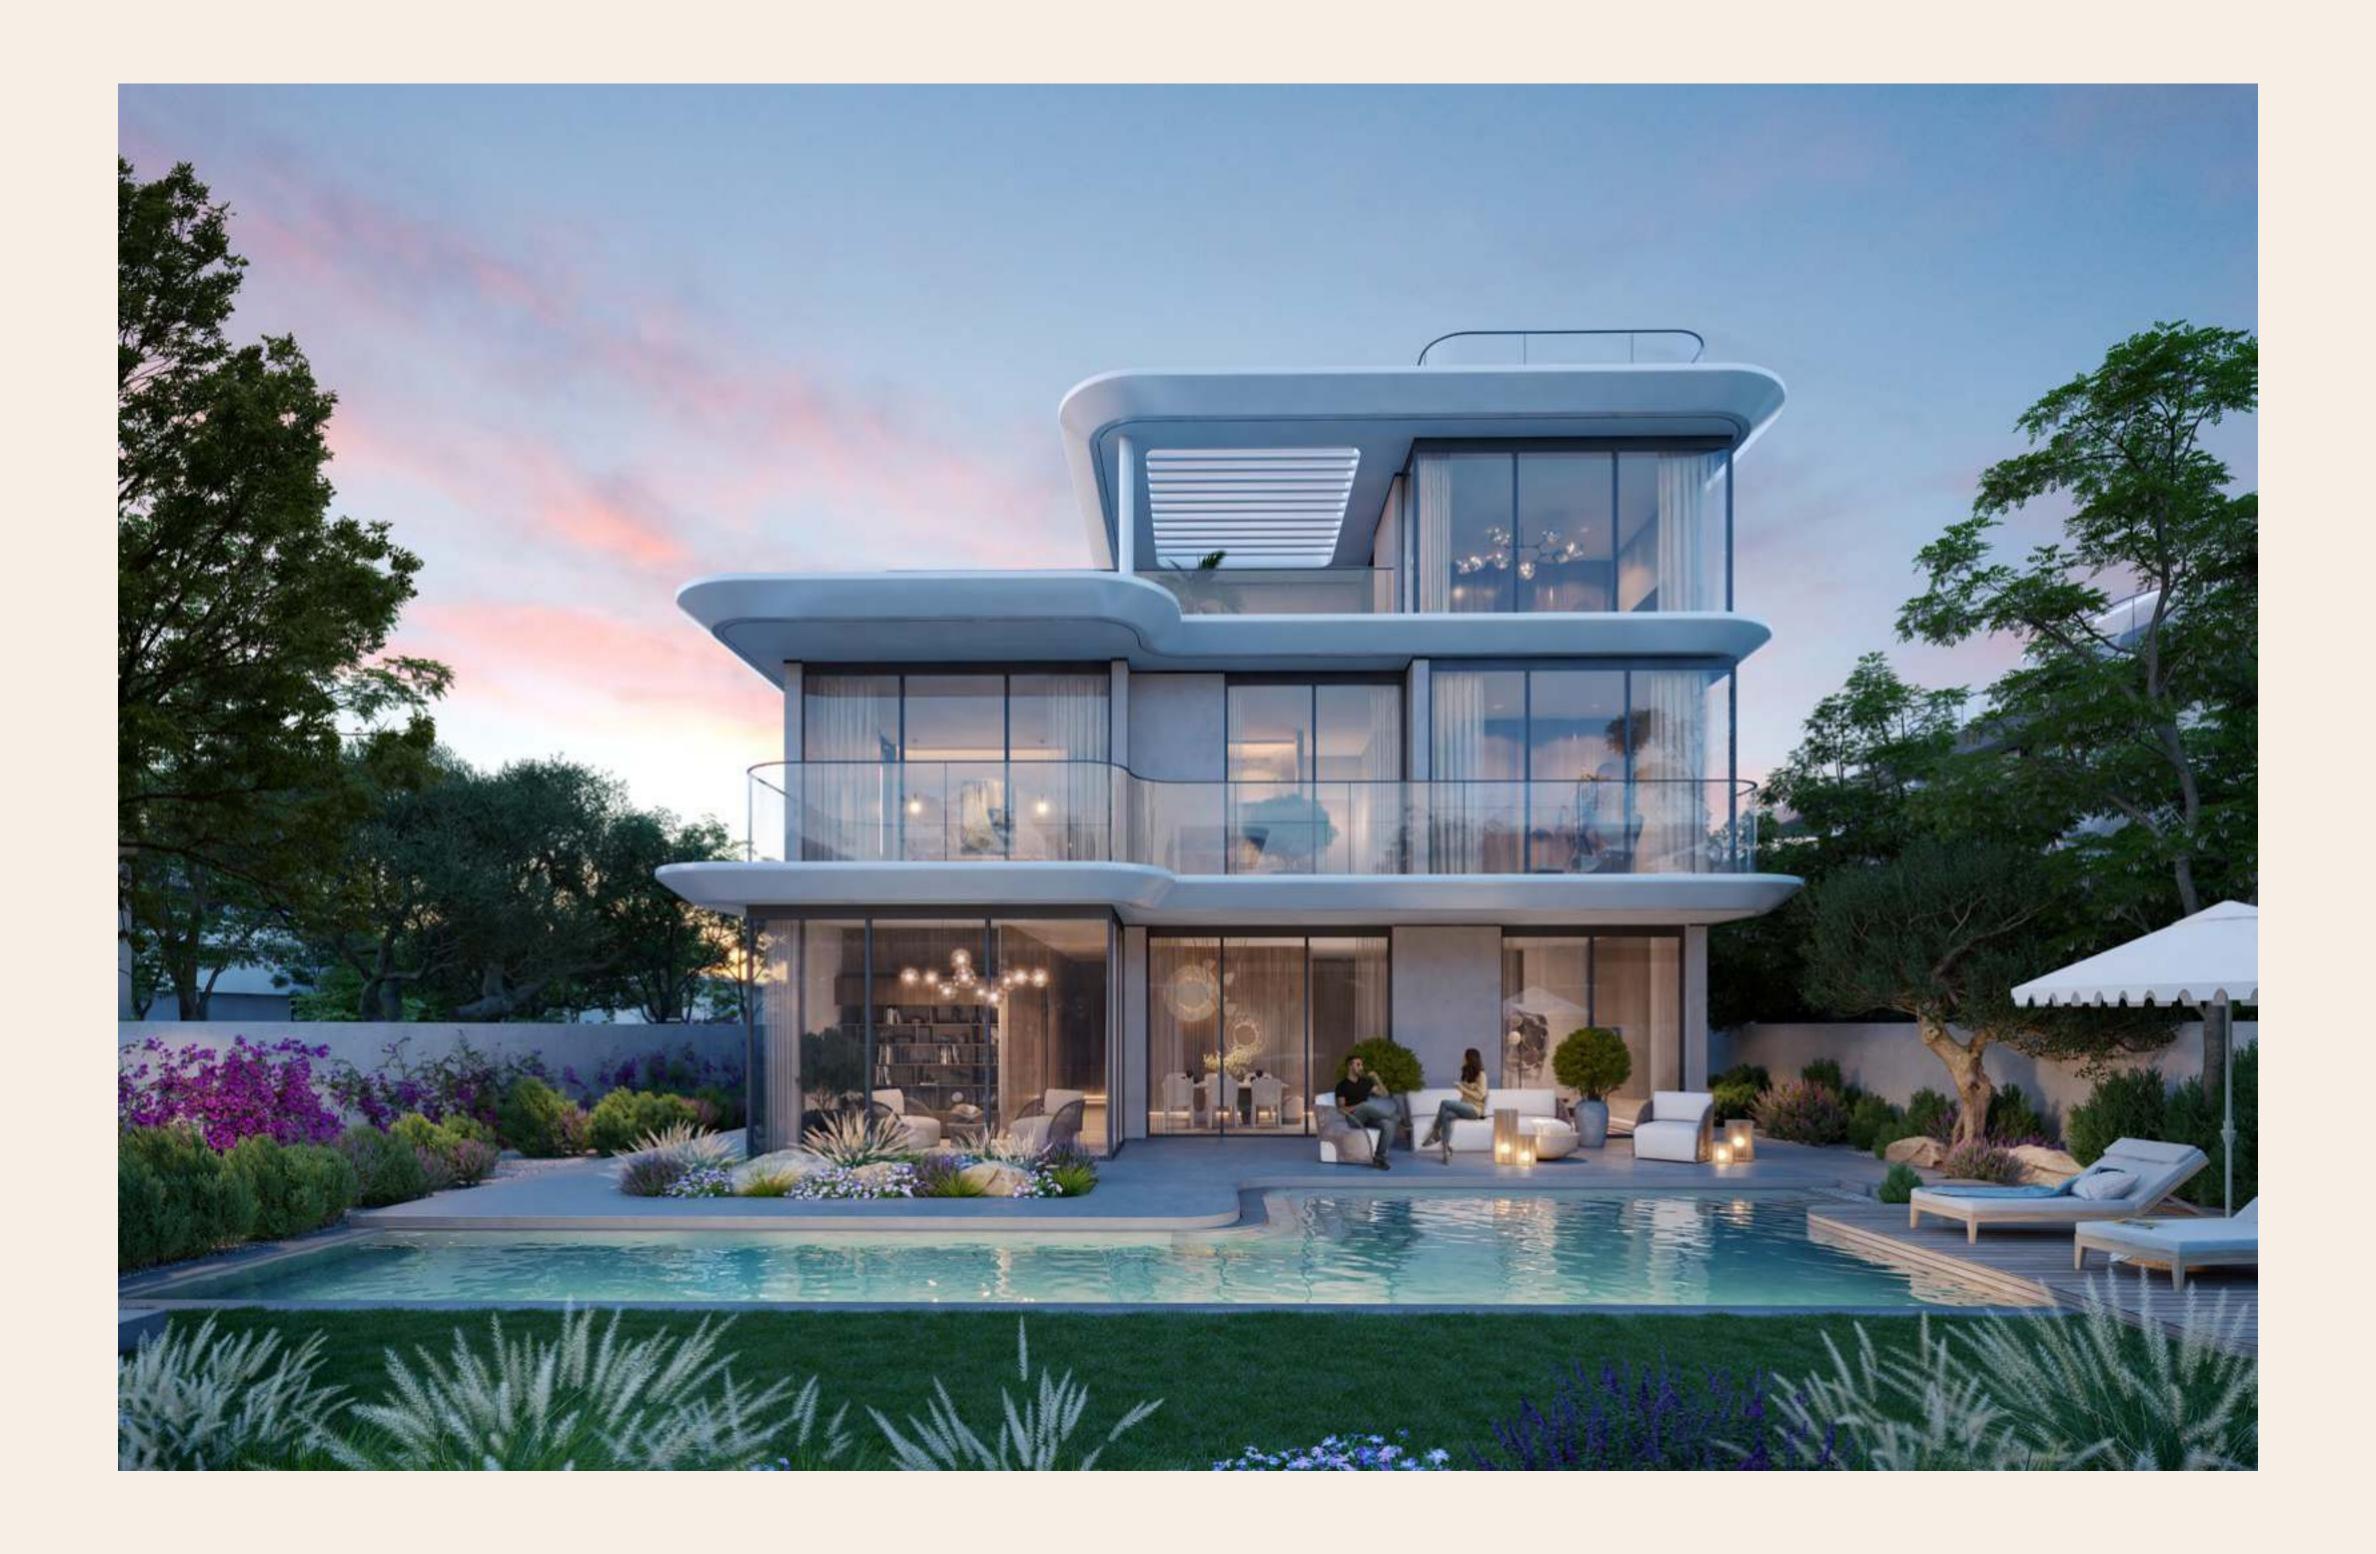

### MOGERN Design Excellence

The architectural vocabulary at Park Gate is a perfect example of minimalist form and functional appeal. The villas have a contemporary appearance and feel, with clean lines and a minimalist approach that blends in with the natural surroundings. Each residence is thoughtfully designed with expansive balconies and garden roof terraces that provide breathtaking views of the amenities and lush linear parks and foster an exceptional indoor-outdoor living experience.

### PLICE Elegance, Refined Design

Park Gate's elegant interiors highlight the value of fine craftsmanship and thoughtful design. Each villa's neutral colour scheme and natural textures create a comfortable and relaxing environment. Luxury and comfort are communicated using high-end flooring, cabinetry, and fixtures. Because of the open floor plan and floor-to-ceiling windows, each room is aesthetically pleasing, functional, and ideal for living a stress-free life.