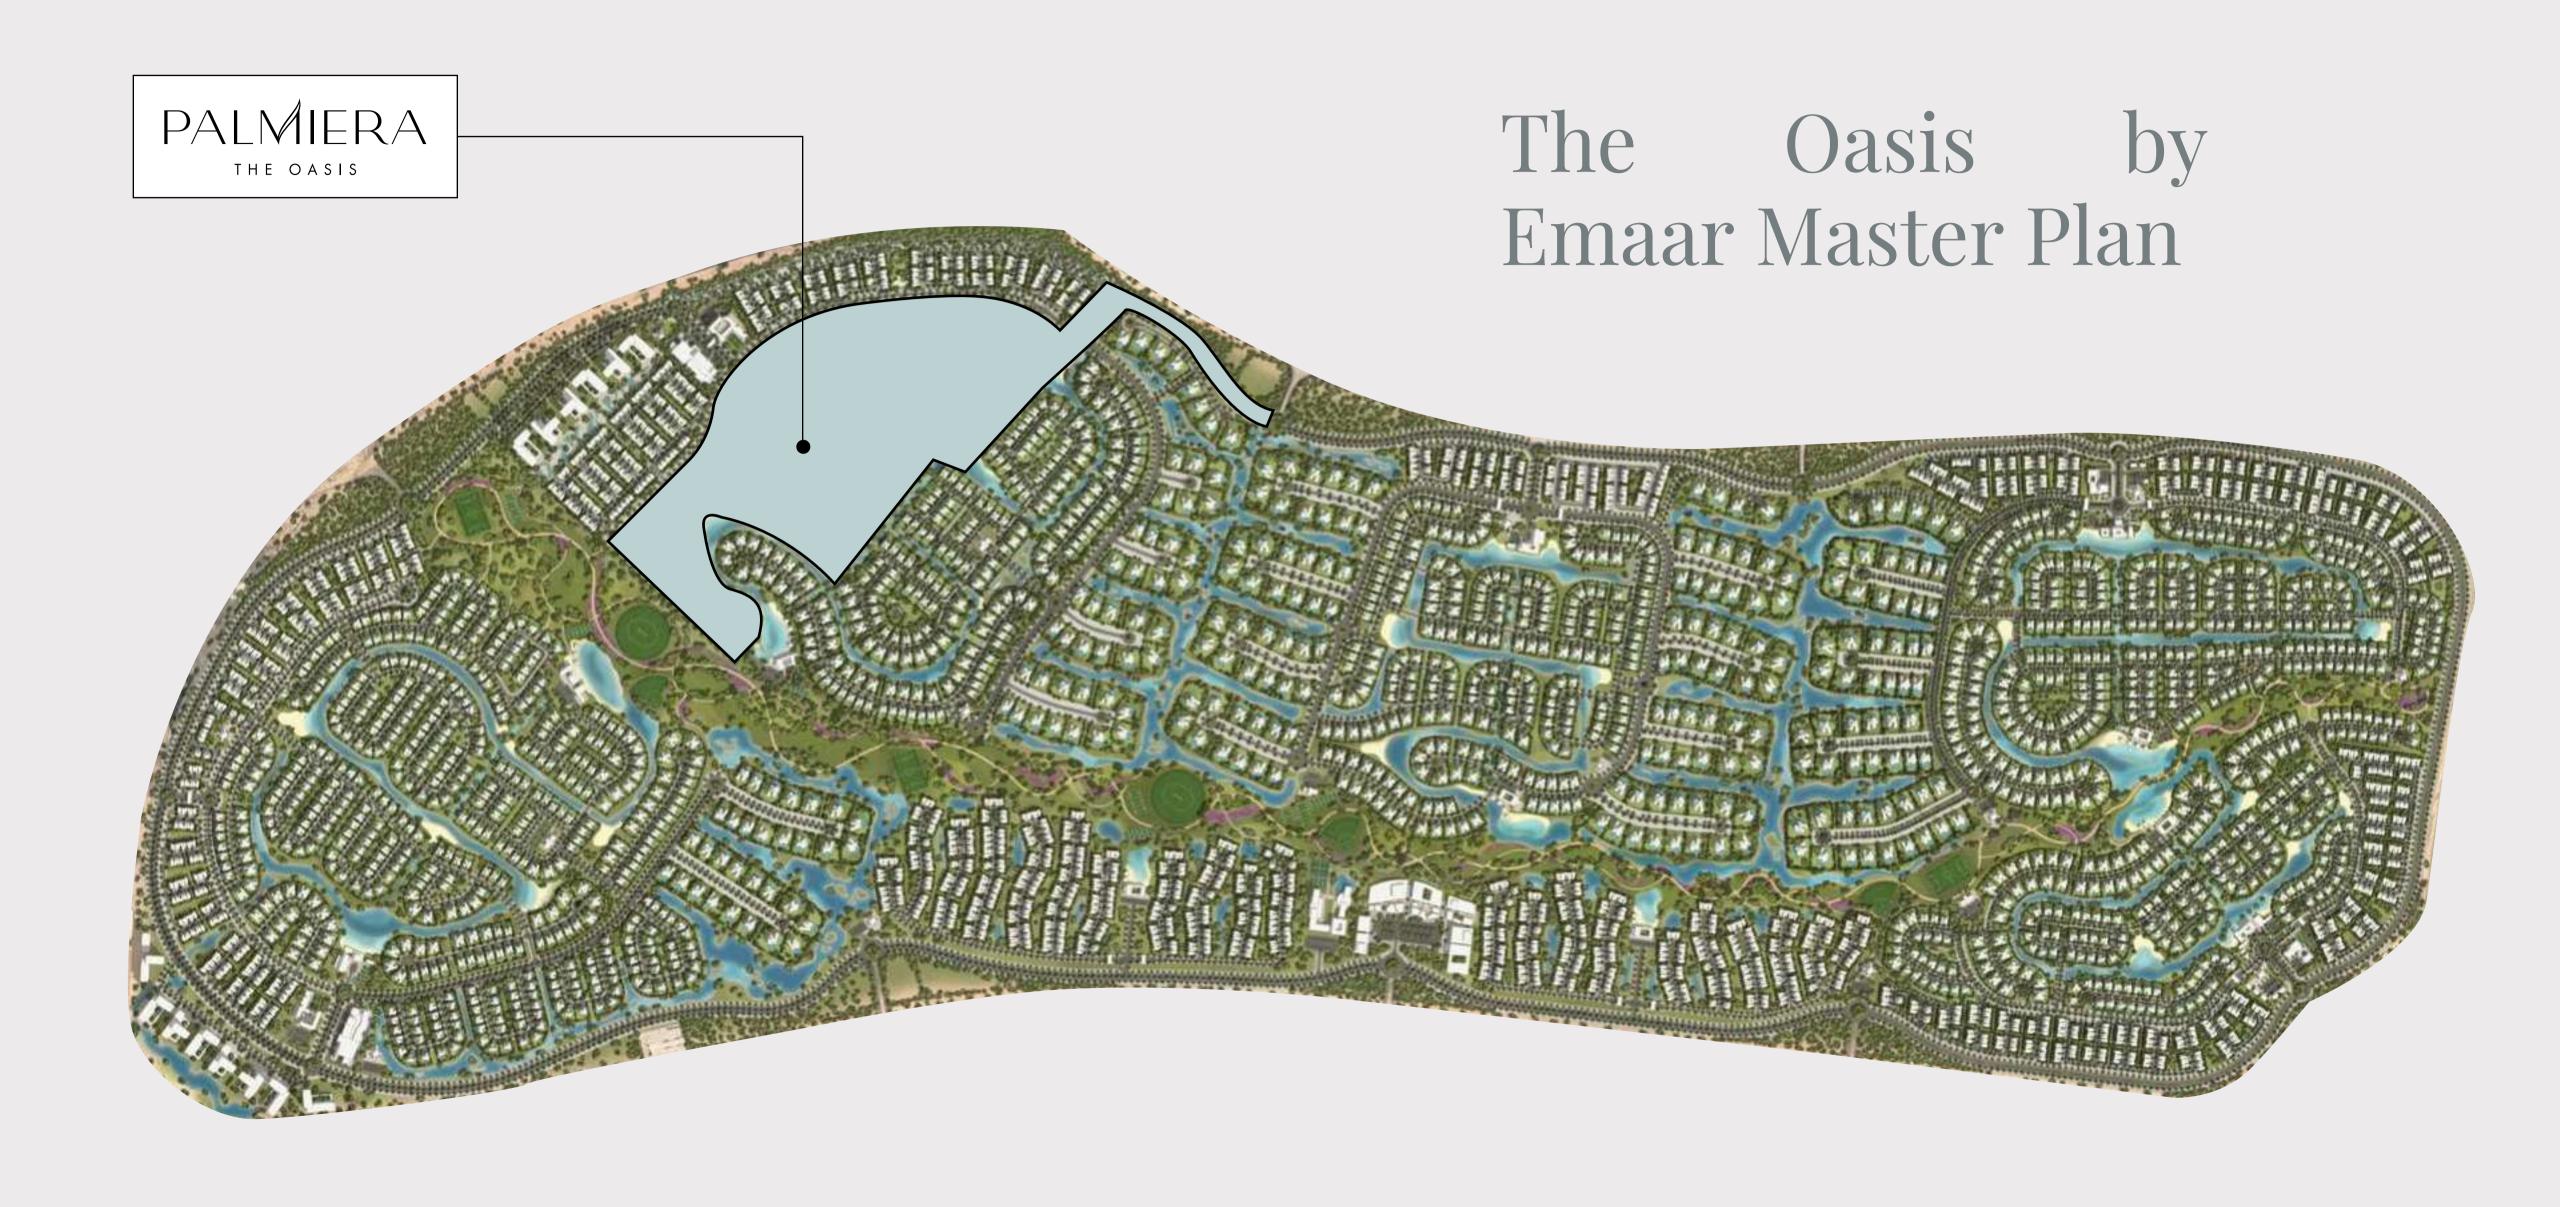

### A Place like No Other

The Oasis by Emaar is one of Dubai's most high- end developments, spanning 9.4 million square meters of awe-inspiring magnificence, including 7,000 residences, expansive plots, panoramic vistas, crystal-clear water, and verdant parks.

# PALMERA THE OASIS

#### Serene Waterfront Living Where Luxury and Nature Unite

A picturesque landscape adorned with interconnected waterways, where gentle streams wind through the heart of the community, Palmiera at The Oasis presents a mesmerizing tapestry of water elements, creating an enchanting ambiance that captivates the senses. From the moment you step outside your villa, you'll be greeted by the soothing sight and sound of flowing water, inviting you to relax and rejuvenate in the lap of nature