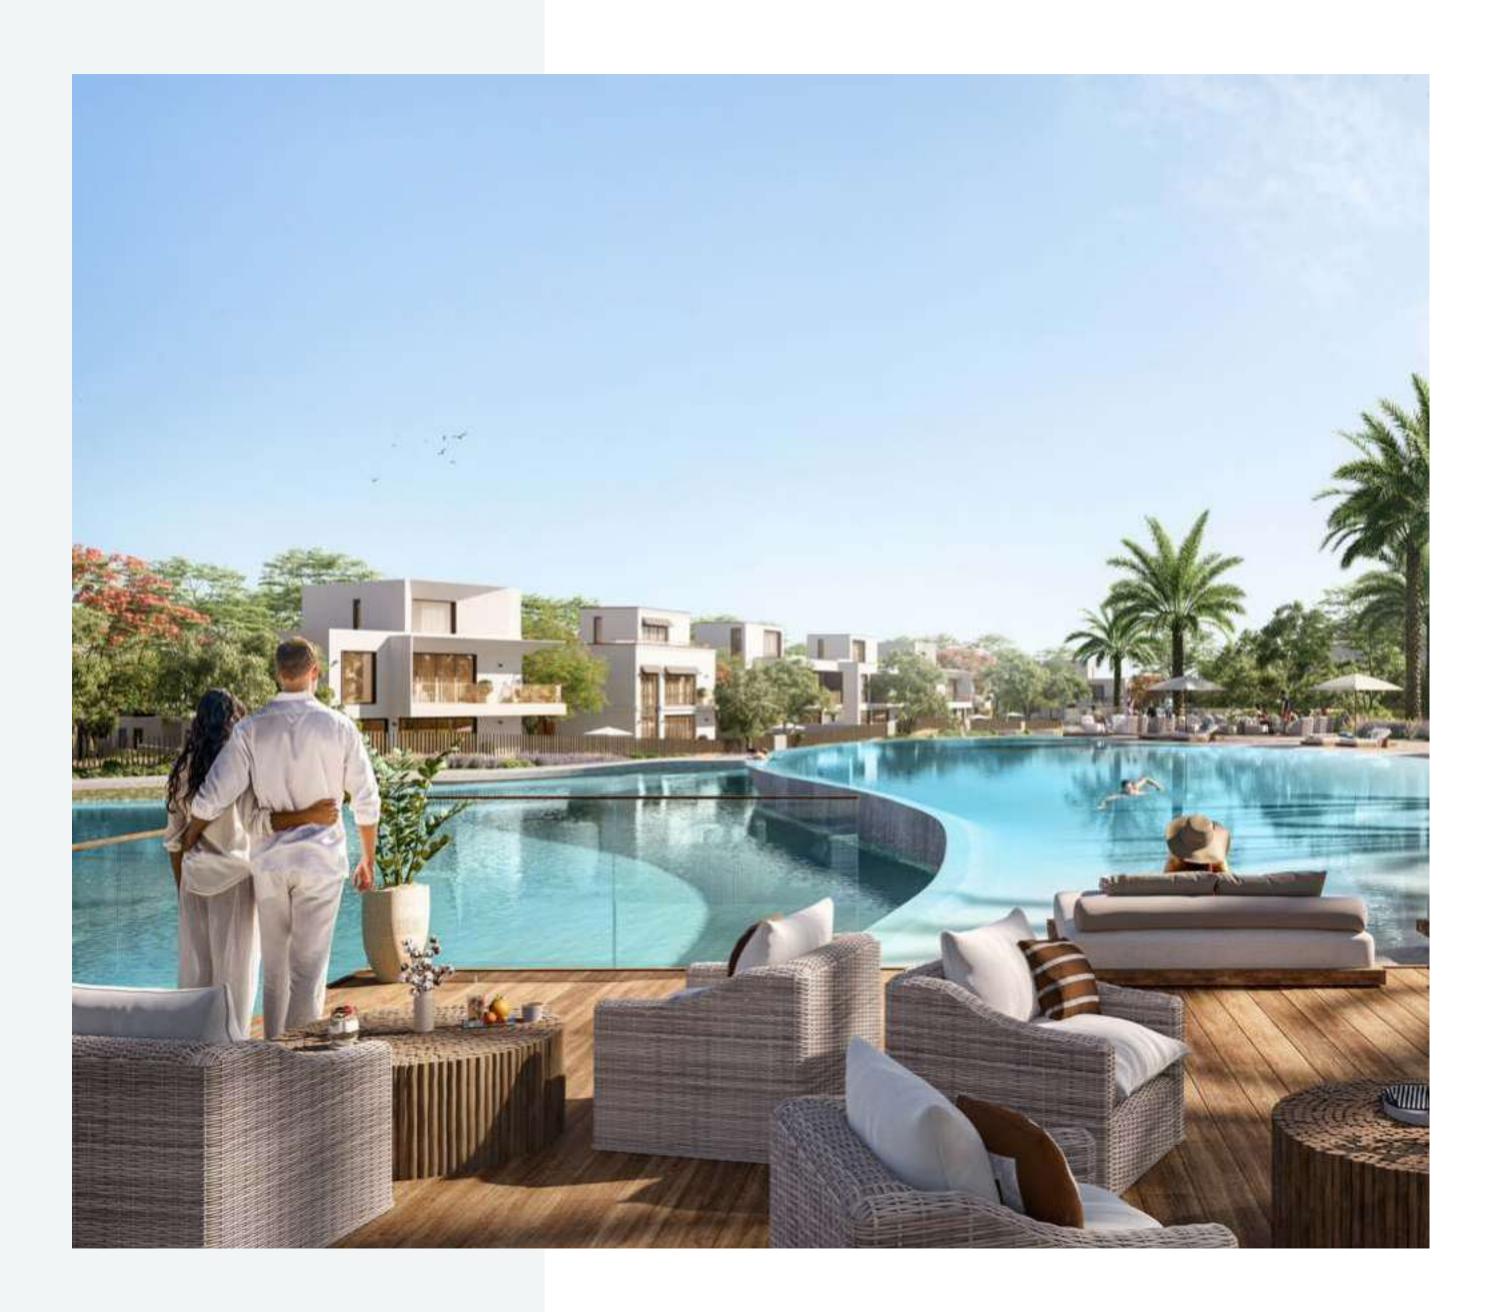

Design and Architecture

Bright,
Peaceful Open
Spaces

Luxury permeates every aspect of the Oasis by Emaar, from the privacy and peacefulness of the lagoons to the undisturbed views from your sundeck, balcony, rooftop, or bedroom window.

Every detail has been taken care of. So sit back, relax, and enjoy.

Distinctive
Beauty in Every
Direction

At The Oasis, interiors and exteriors blend with

and wood harmonize to create a style that is both graceful and enduring.

The surrounding waterways serve as dramatic

landscape, light, and space. Glass, stone, steel,

The surrounding waterways serve as dramatic focal points, while verandas and sundecks are positioned to accommodate varying moods and times.