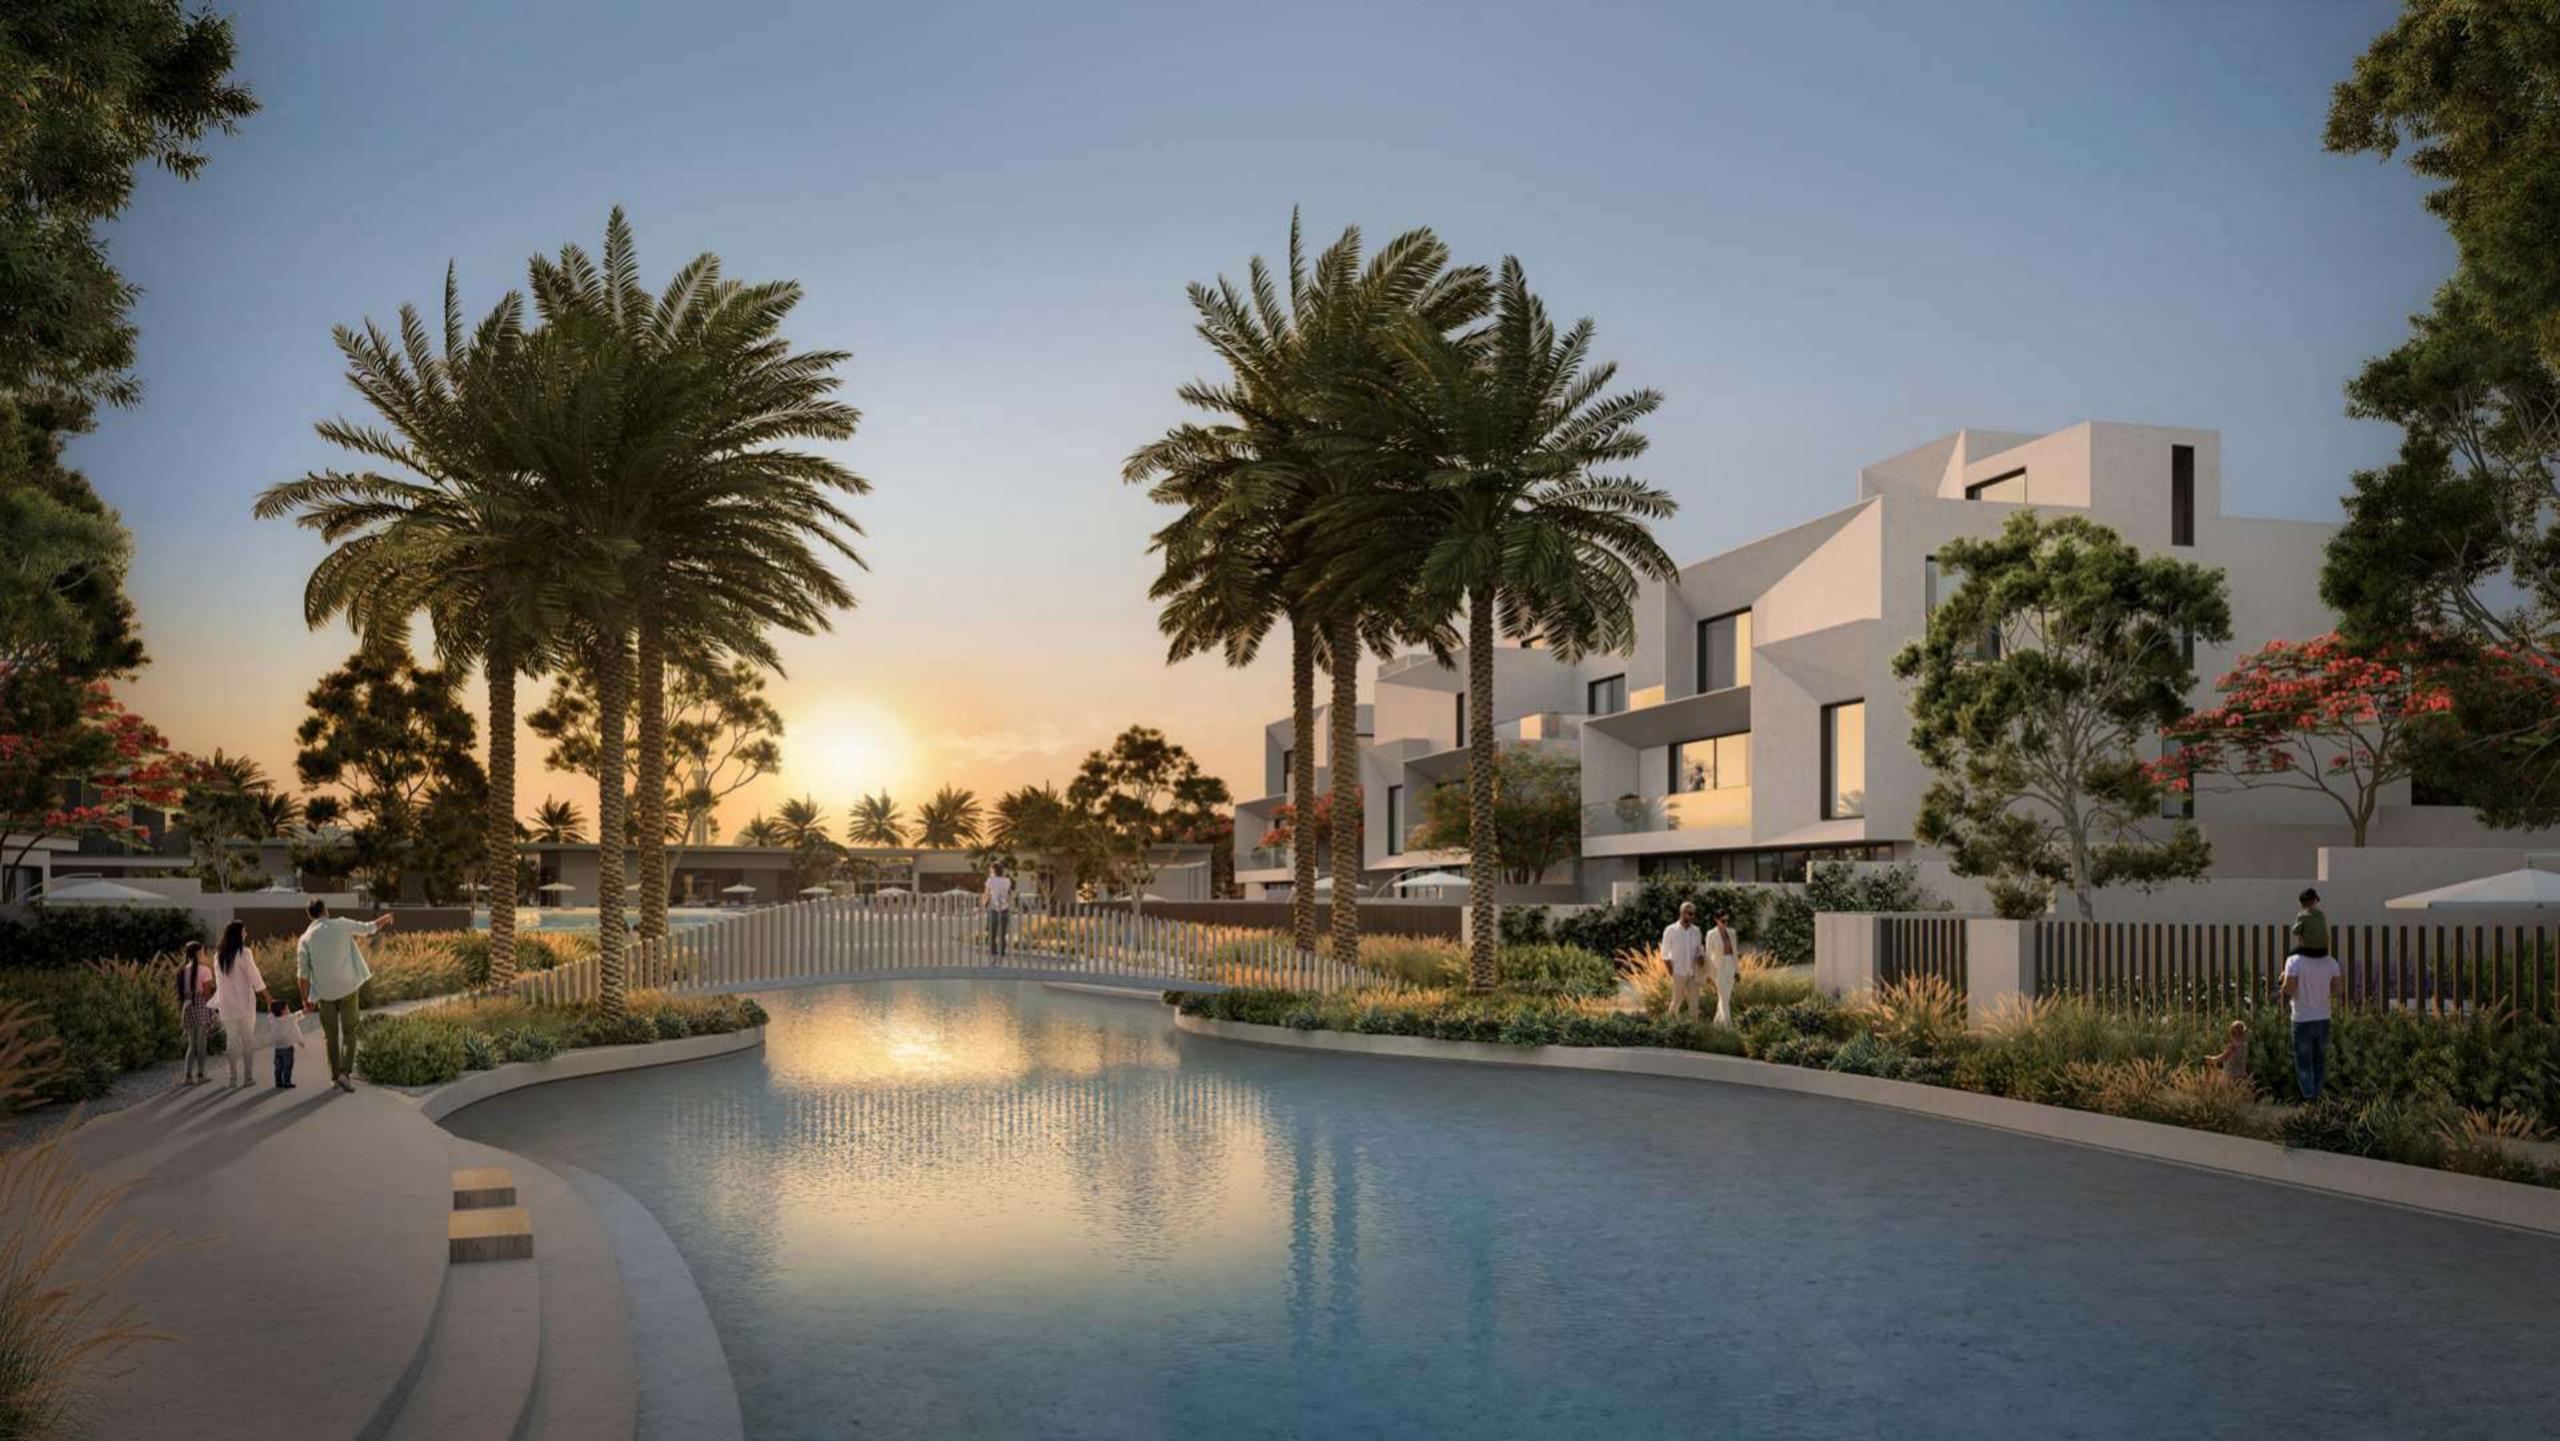

Design and Architecture

Bright,
Peaceful Open
Spaces

Luxury permeates every aspect of the Oasis by Emaar, from the privacy and peacefulness of the lagoons to the undisturbed views from your sundeck, balcony, rooftop, or bedroom window.

Every detail has been taken care of. So sit back, relax, and enjoy.

Distinctive
Beauty in Every
Direction

At The Oasis, interiors and exteriors blend with

and wood harmonize to create a style that is both graceful and enduring.

The surrounding waterways serve as dramatic

landscape, light, and space. Glass, stone, steel,

The surrounding waterways serve as dramatic focal points, while verandas and sundecks are positioned to accommodate varying moods and times.

Enhancing the inherent character of each living space, palm trees, flowers, and plants are woven through the landscape to exude the unmistakable feel of Dubai while celebrating the beauty and tranquility of greenery and water—a true oasis in the desert.