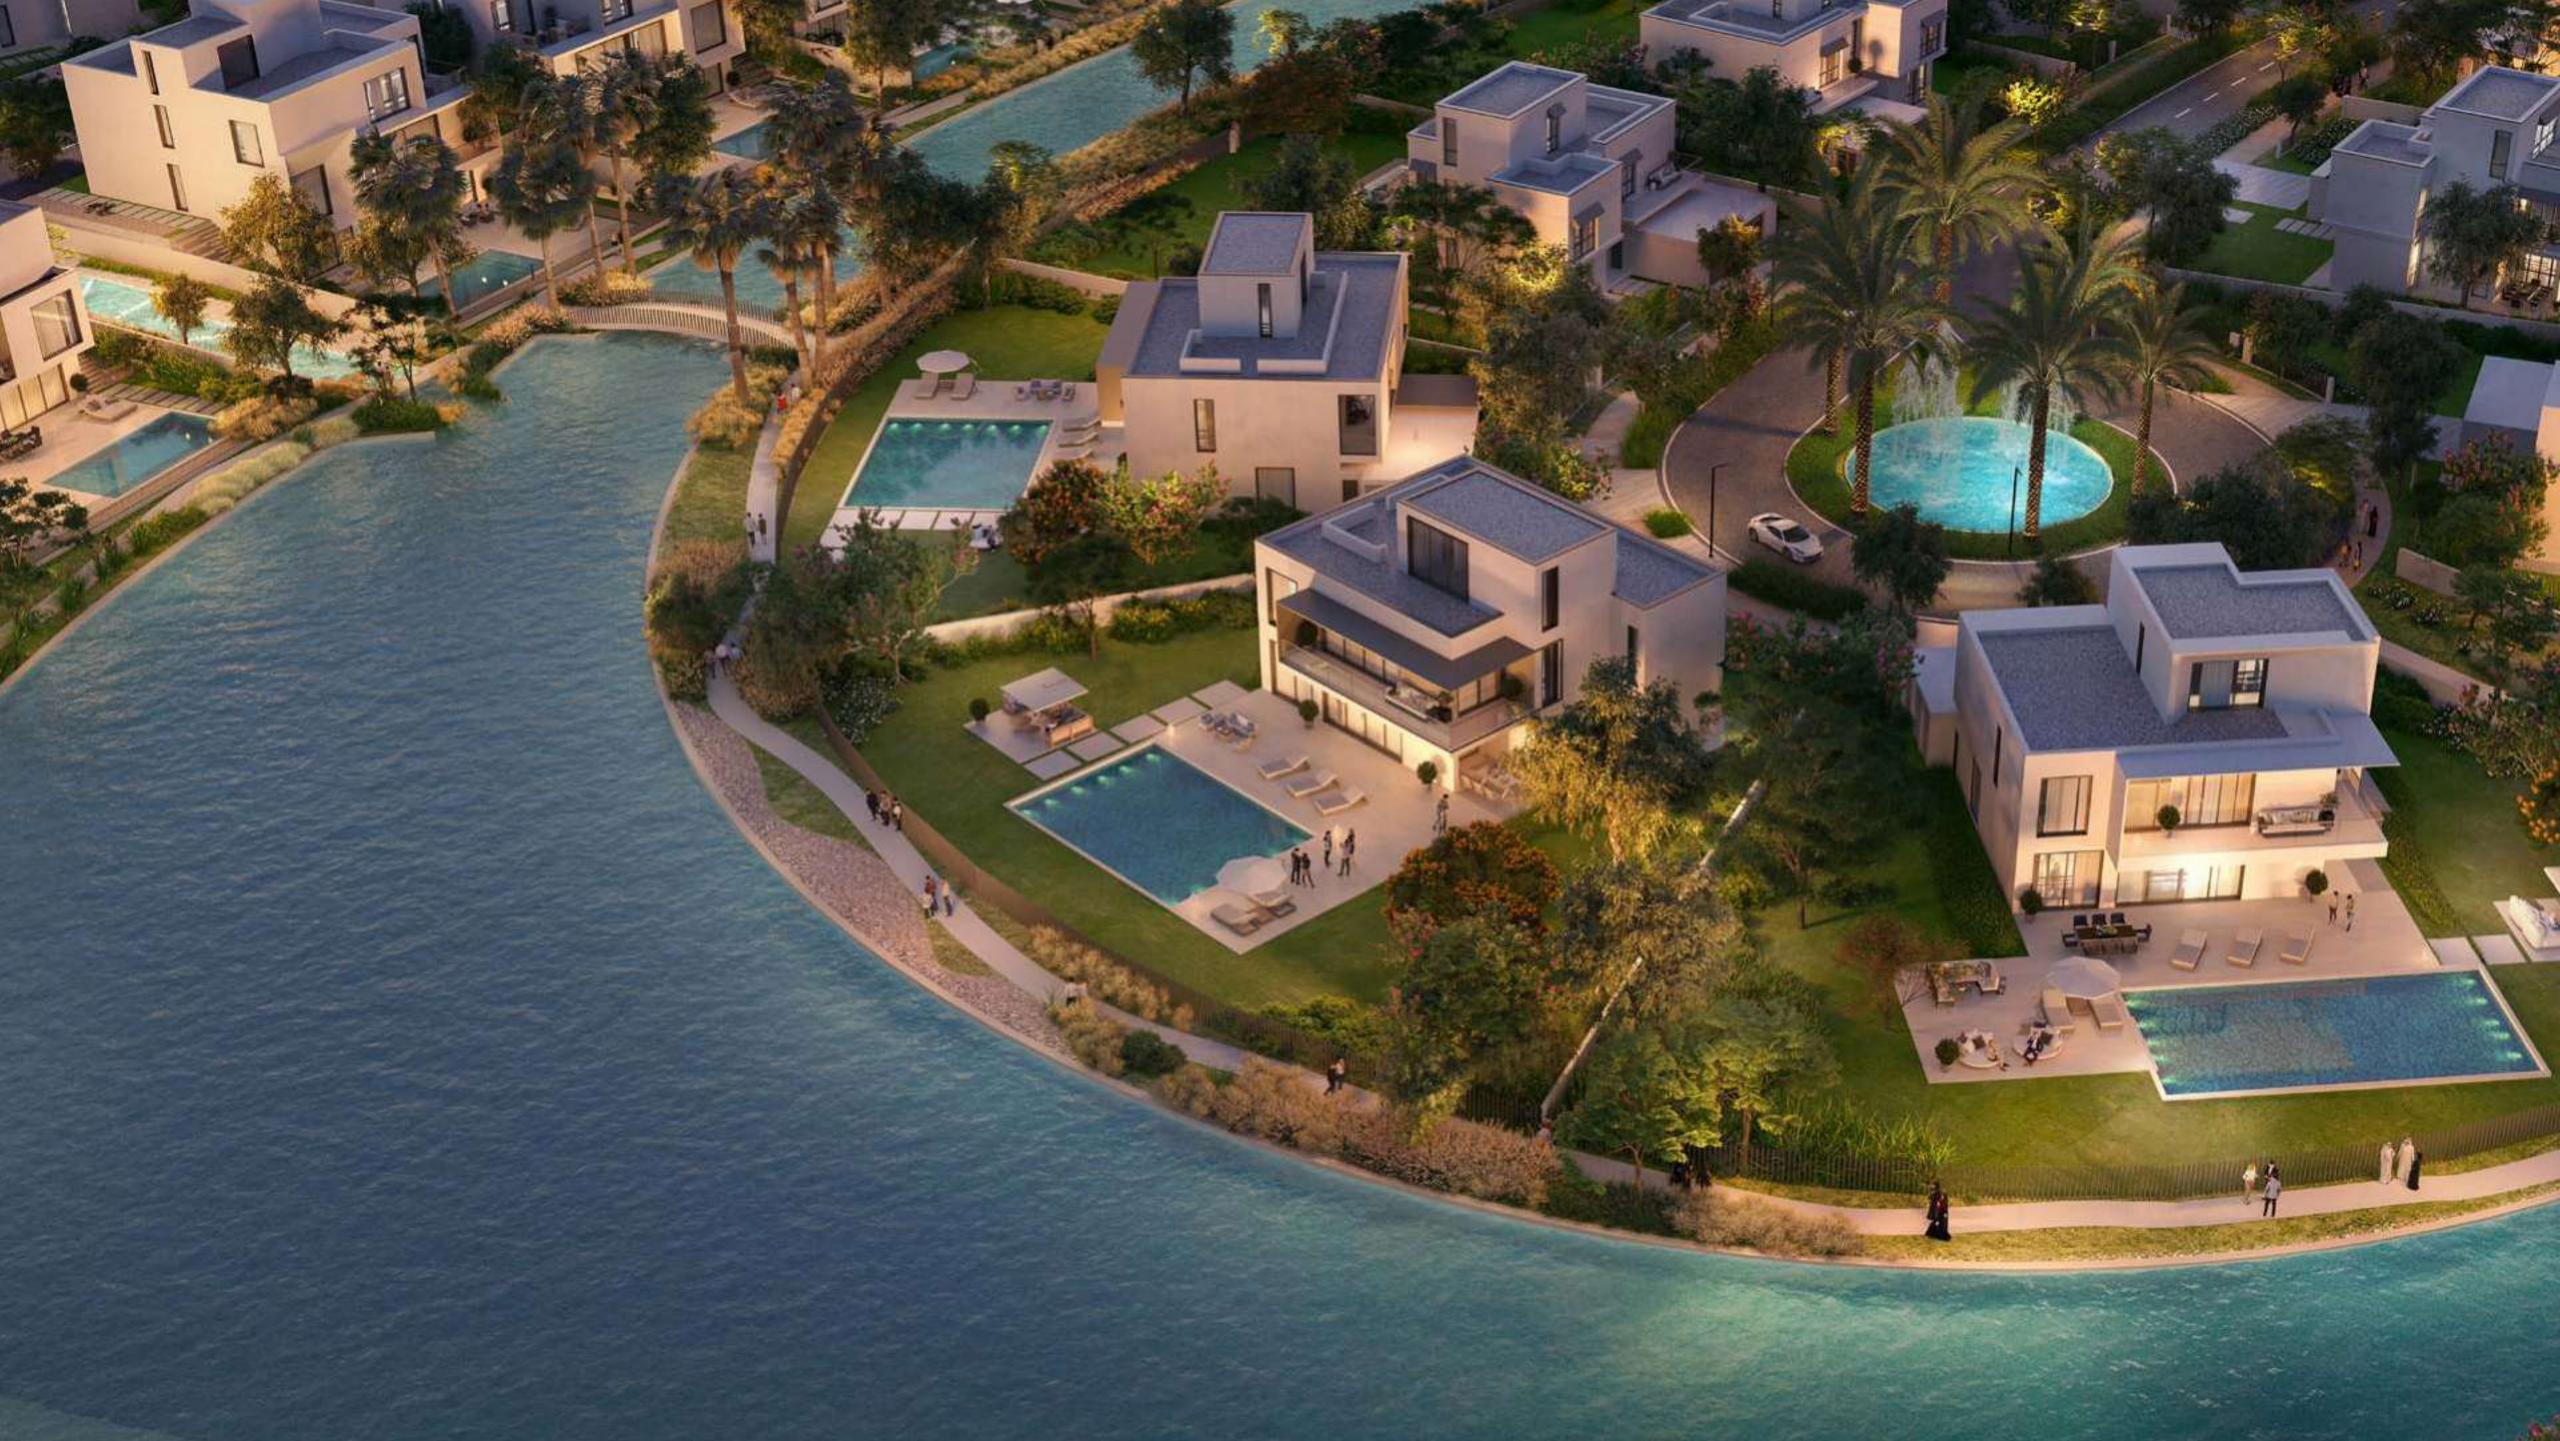

### A Place like No Other

The Oasis by Emaar is one of Dubai's most high- end developments, spanning 9.4 million square meters of awe-inspiring magnificence, including 7,000 residences, expansive plots, panoramic vistas, crystal-clear water, and verdant parks.

#### A Gateway to Your Perfect, Harmonious Living

The Oasis by Emaar offers luxury townhouses, villas, mansions, and super-mansions. Spacious living areas and expansive terraces create visual continuity between inside and outside. Each home features welcoming entryways and ample interiors, and opens onto private gardens that lead to the nearby water canals.

# A Personal Haven Willas:

Villas are intertwined with the Oasis River corridor, where you can immerse yourself in the colours, textures, and sounds of nature.

#### Mansions:

Mansions offer privacy and security along with opulent design, endless space, and lush landscaping.

Each mansion overlooks the river and offers water access—and a stunning view—via your own private jetty

# Nextlevel Luxury Super Mansions:

The ultra-exclusive super-mansion communities are surrounded by grand walls, with each beautifully landscaped plot set back from the road. Each super-mansion features a private jetty with exclusive water access. Those with corner lots will even enjoy their own private island.