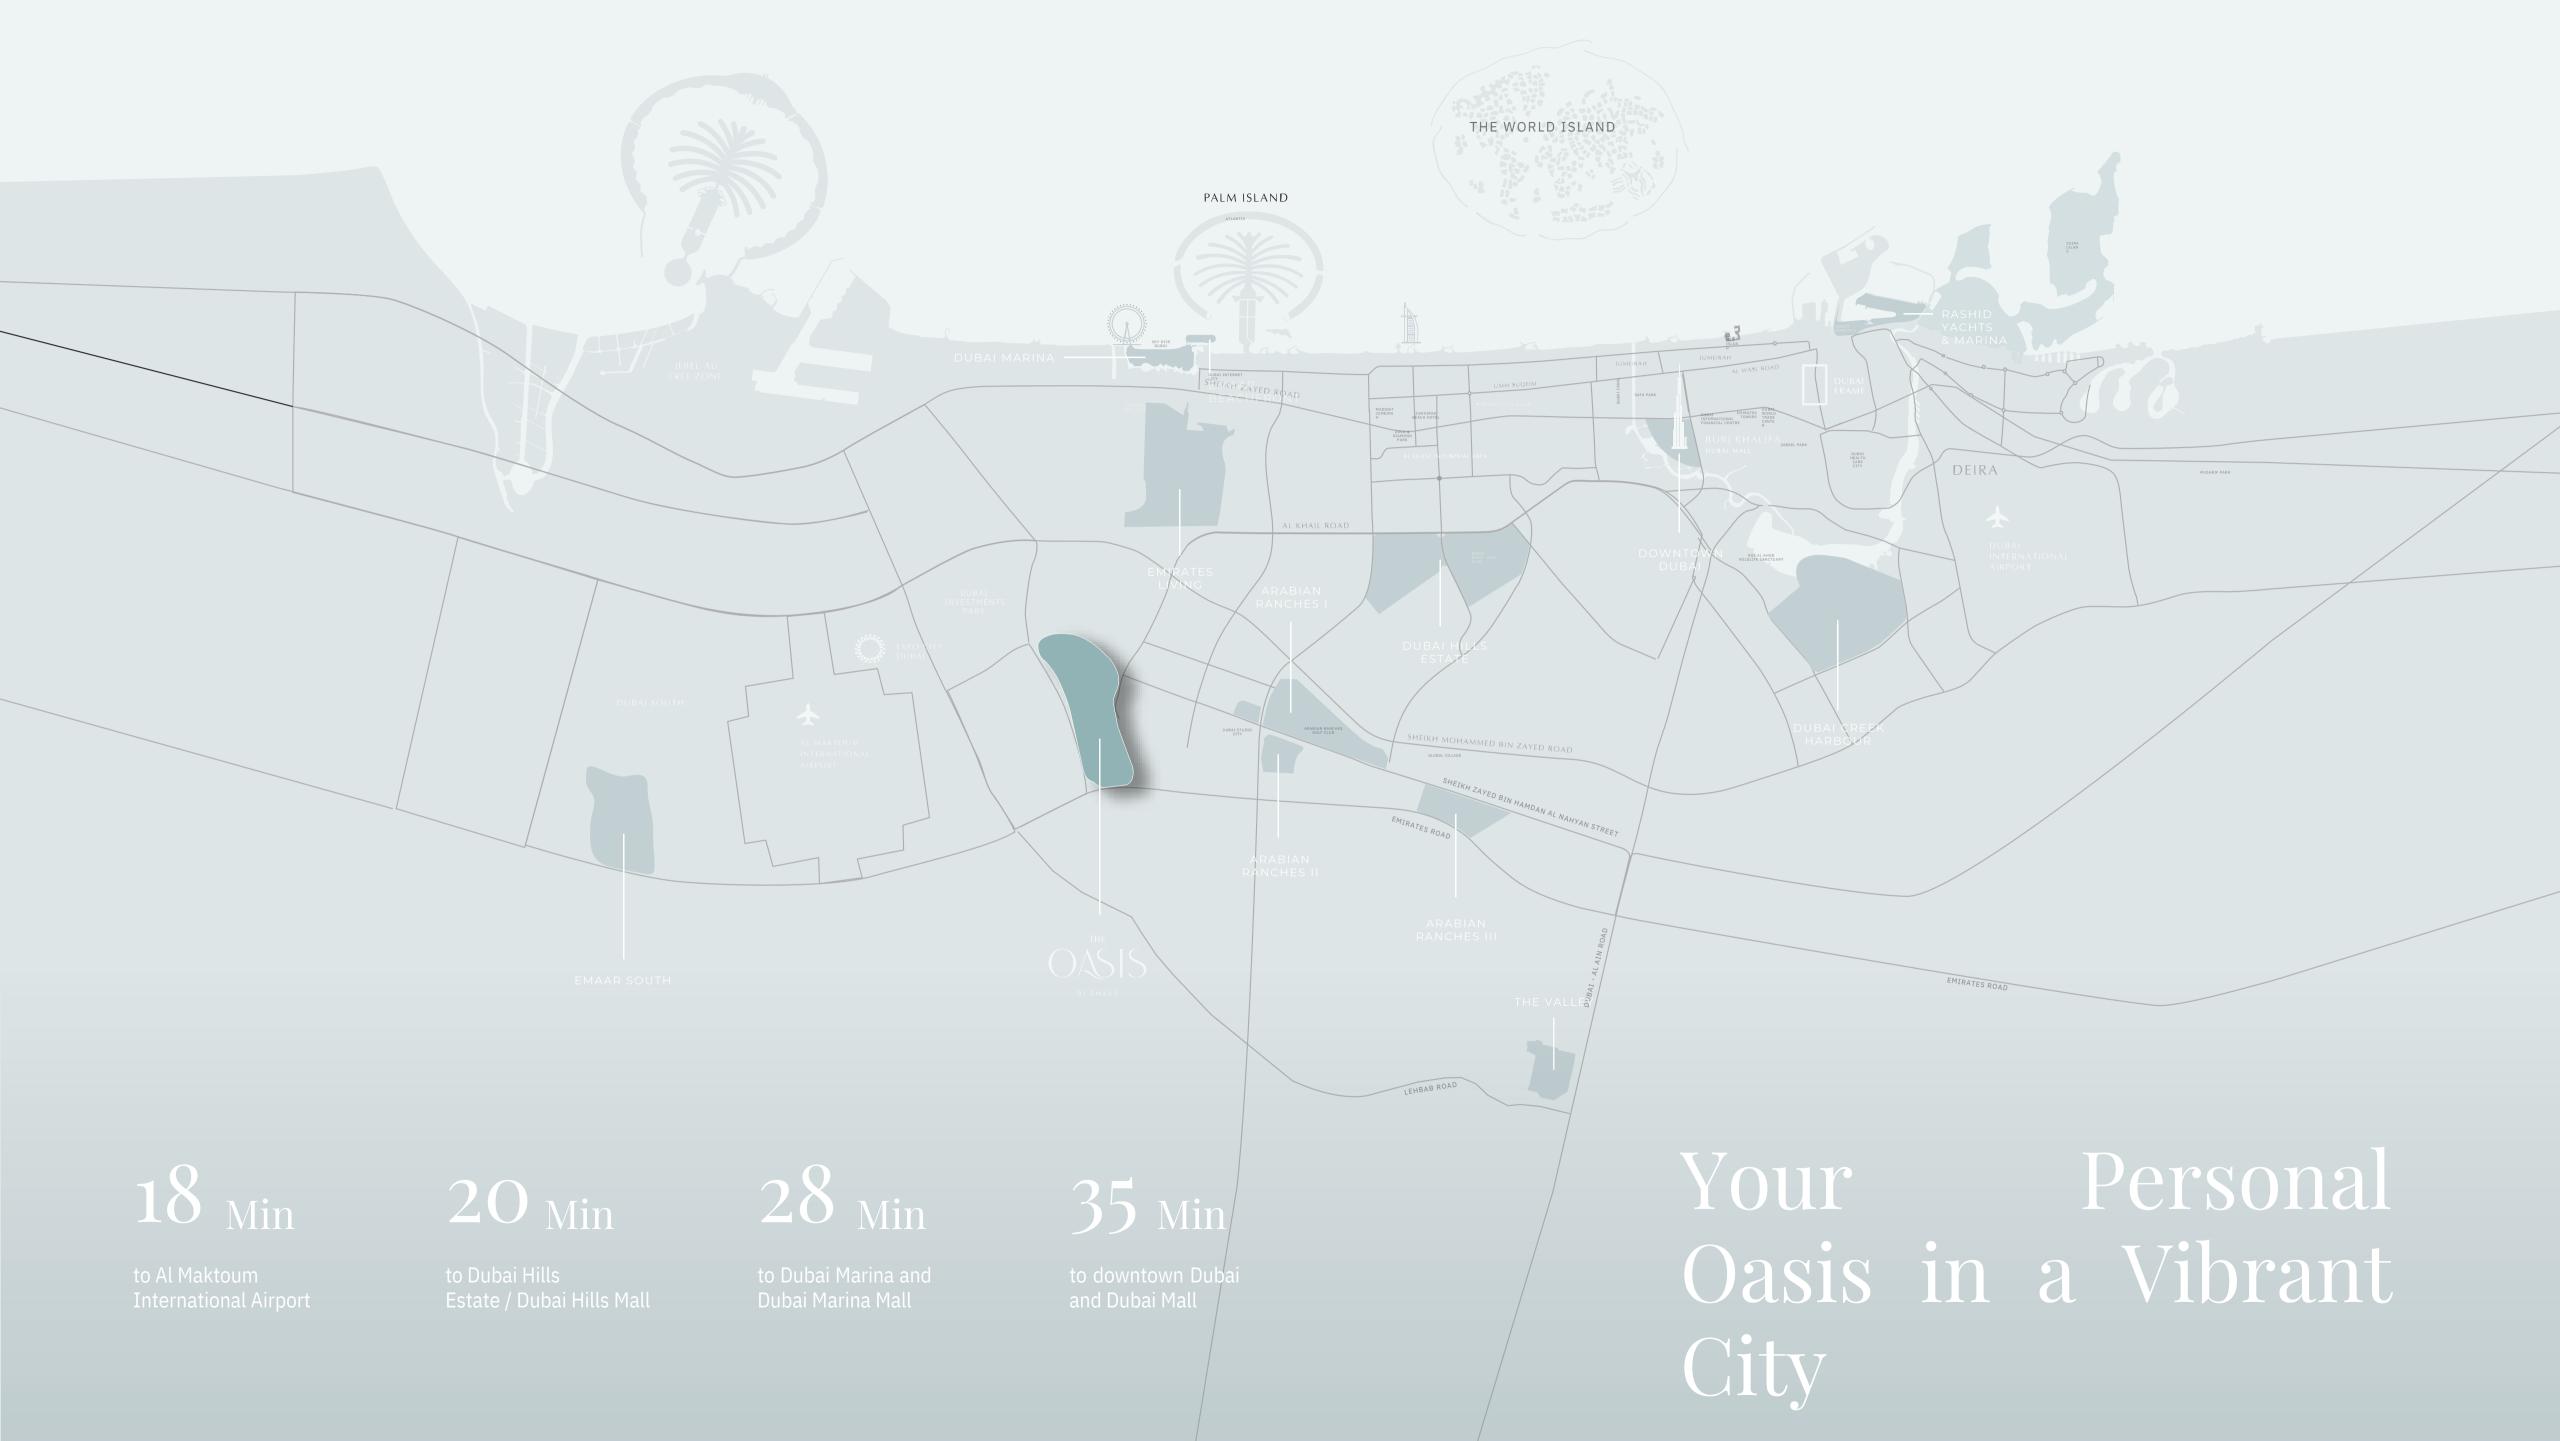

### A Place like No Other

The Oasis by Emaar is one of Dubai's most high- end developments, spanning 9.4 million square meters of awe-inspiring magnificence, including 7,000 residences, expansive plots, panoramic vistas, crystal-clear water, and verdant parks.

#### A Gateway to Your Perfect, Harmonious Living

The Oasis by Emaar offers luxury townhouses, villas, mansions, and super-mansions. Spacious living areas and expansive terraces create visual continuity between inside and outside. Each home features welcoming entryways and ample interiors, and opens onto private gardens that lead to the nearby water canals.