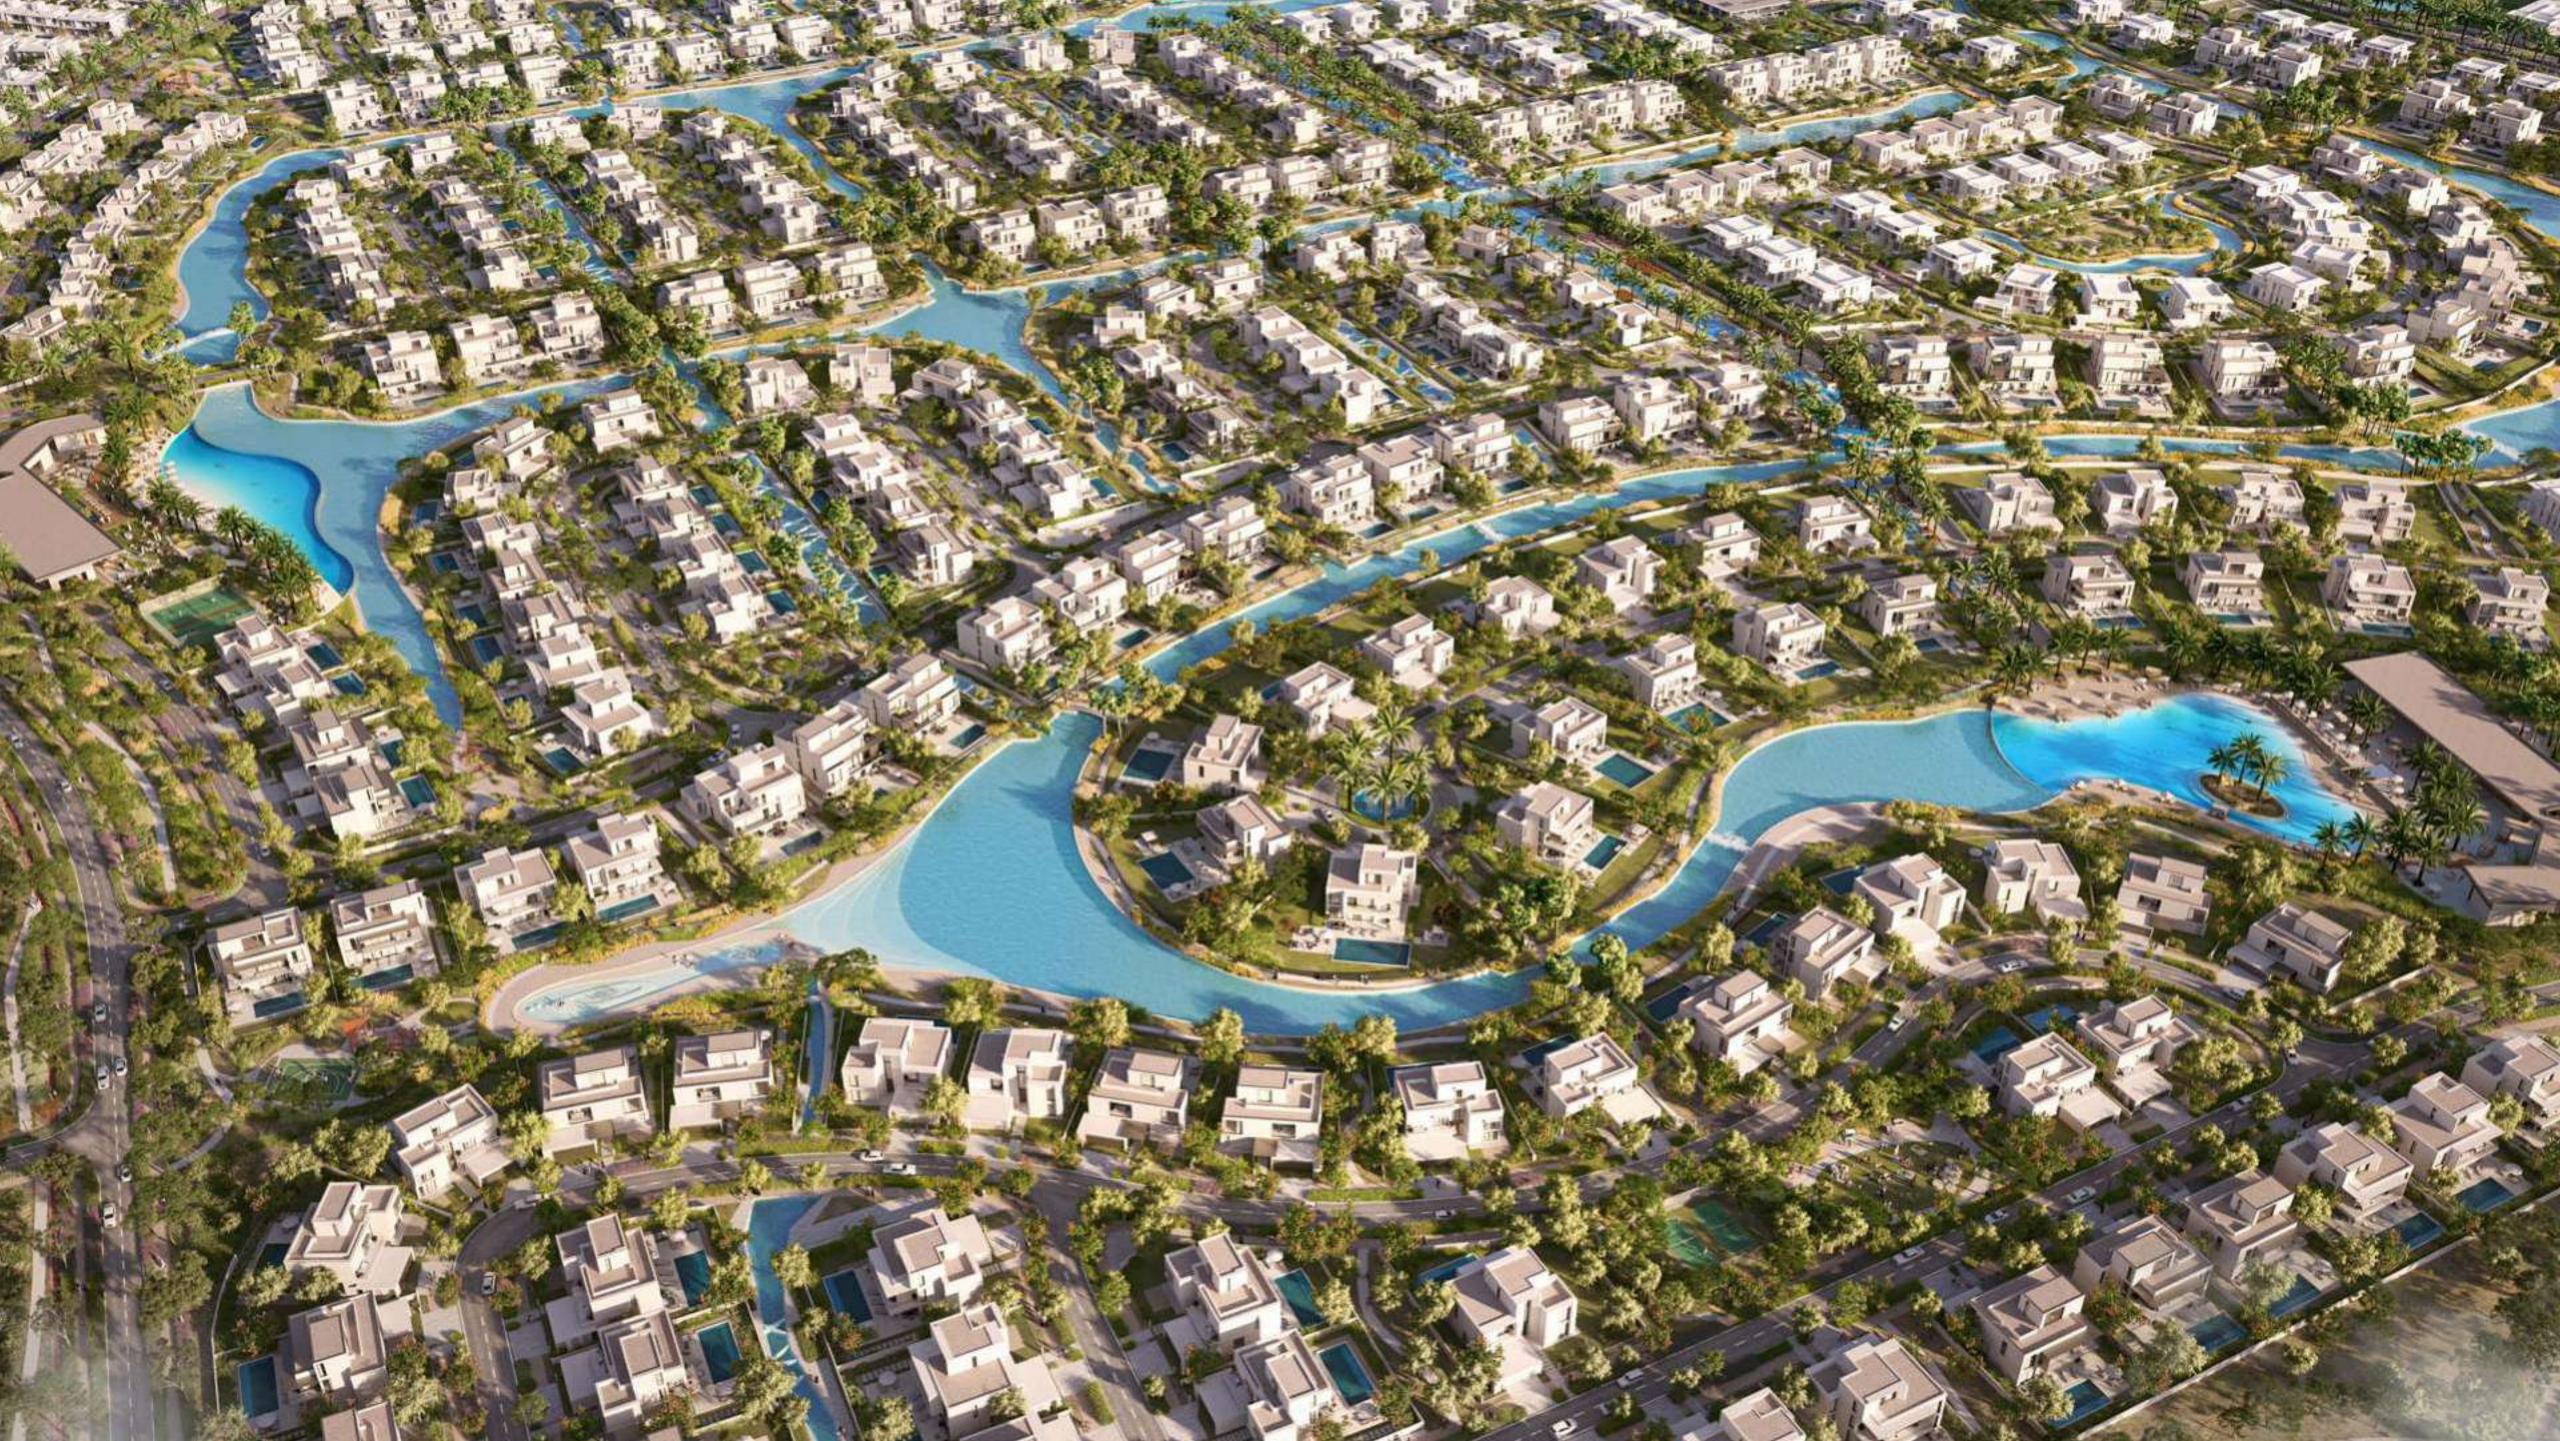

### A Place like No Other

The Oasis by Emaar is one of Dubai's most high- end developments, spanning 9.4 million square meters of awe-inspiring magnificence, including 7,000 residences, expansive plots, panoramic vistas, crystal-clear water, and verdant parks.

#### Serene Waterfront Living Where Luxury and Nature Unite

A picturesque landscape adorned with interconnected waterways, where gentle streams wind through the heart of the community, Palmiera at The Oasis presents a mesmerizing tapestry of water elements, creating an enchanting ambiance that captivates the senses. From the moment you step outside your villa, you'll be greeted by the soothing sight and sound of flowing water, inviting you to relax and rejuvenate in the lap of nature

Embrace the serenity and grandeur of Palmiera at The Oasis, where luxury, nature, and connectivity intertwine in harmony.