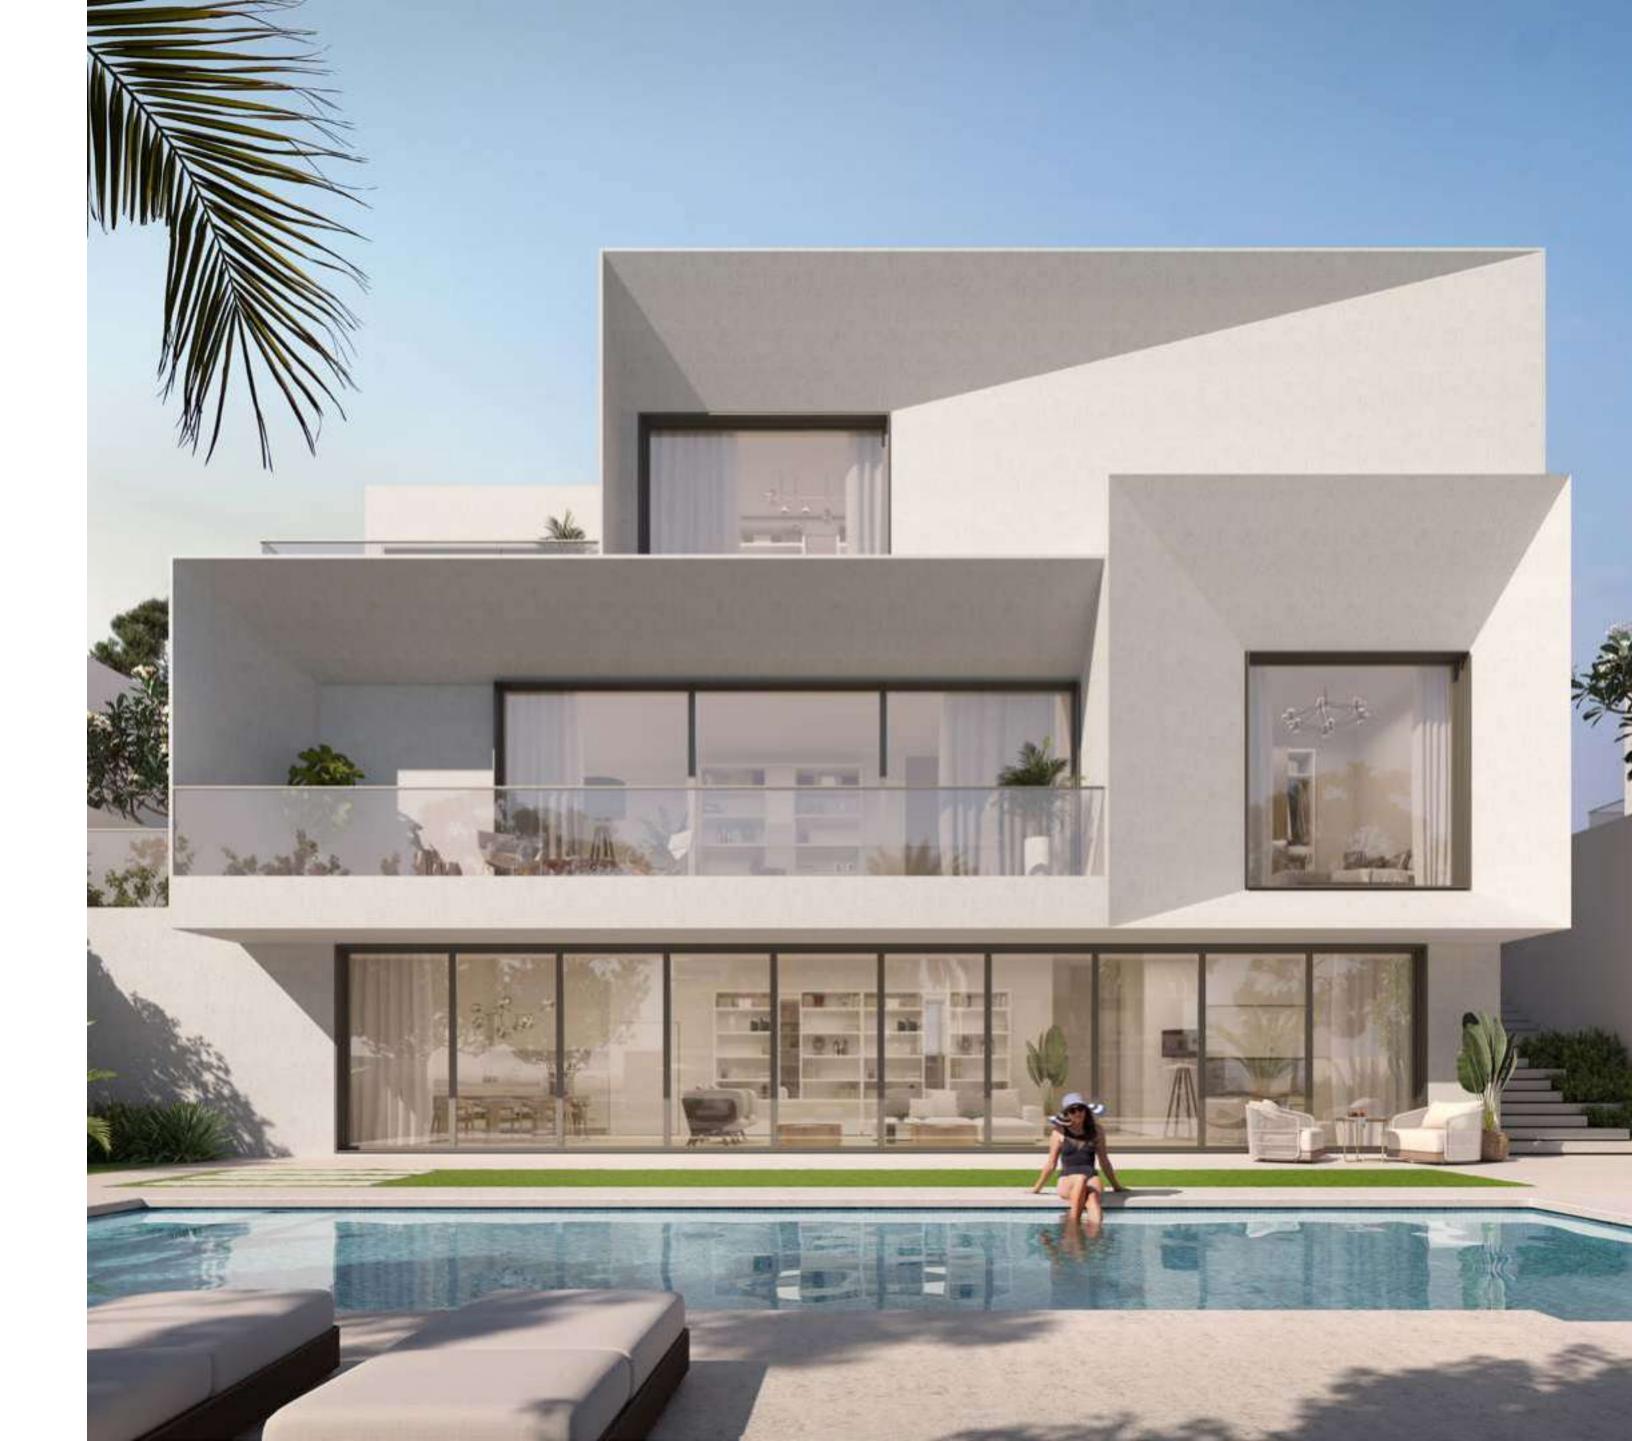

### Thoughtfully Designed Residences

The residential units at Palmiera at The Oasis are a testament to exceptional design and a seamless integration with the natural environment. Comprising -4bedroom and -5bedroom villas, these homes are carefully crafted to prioritize comfort, well-being, and a deep connection to the stunning natural surroundings.

The exteriors are thoughtfully designed to maximize views of the water canals and public realm, allowing residents to immerse themselves in the beauty of their surroundings.

Each unit is complemented by comprehensive service requirements, including a driver's room annex, ensuring that every aspect of convenience and functionality is considered.

### Homes Designed with a Focus on Well-being

Step inside the residences at Palmiera at The Oasis, and you'll discover a world of refined luxury and thoughtful design. Each space is meticulously planned to optimize natural light and create a seamless connection with nature.

Efficient layouts maximize the views of the water canals and public realm, allowing residents to enjoy the scenic beauty from the comfort of their homes. The interiors are a reflection of modern elegance, combining highquality materials and finishes to create a sophisticated and inviting atmosphere.