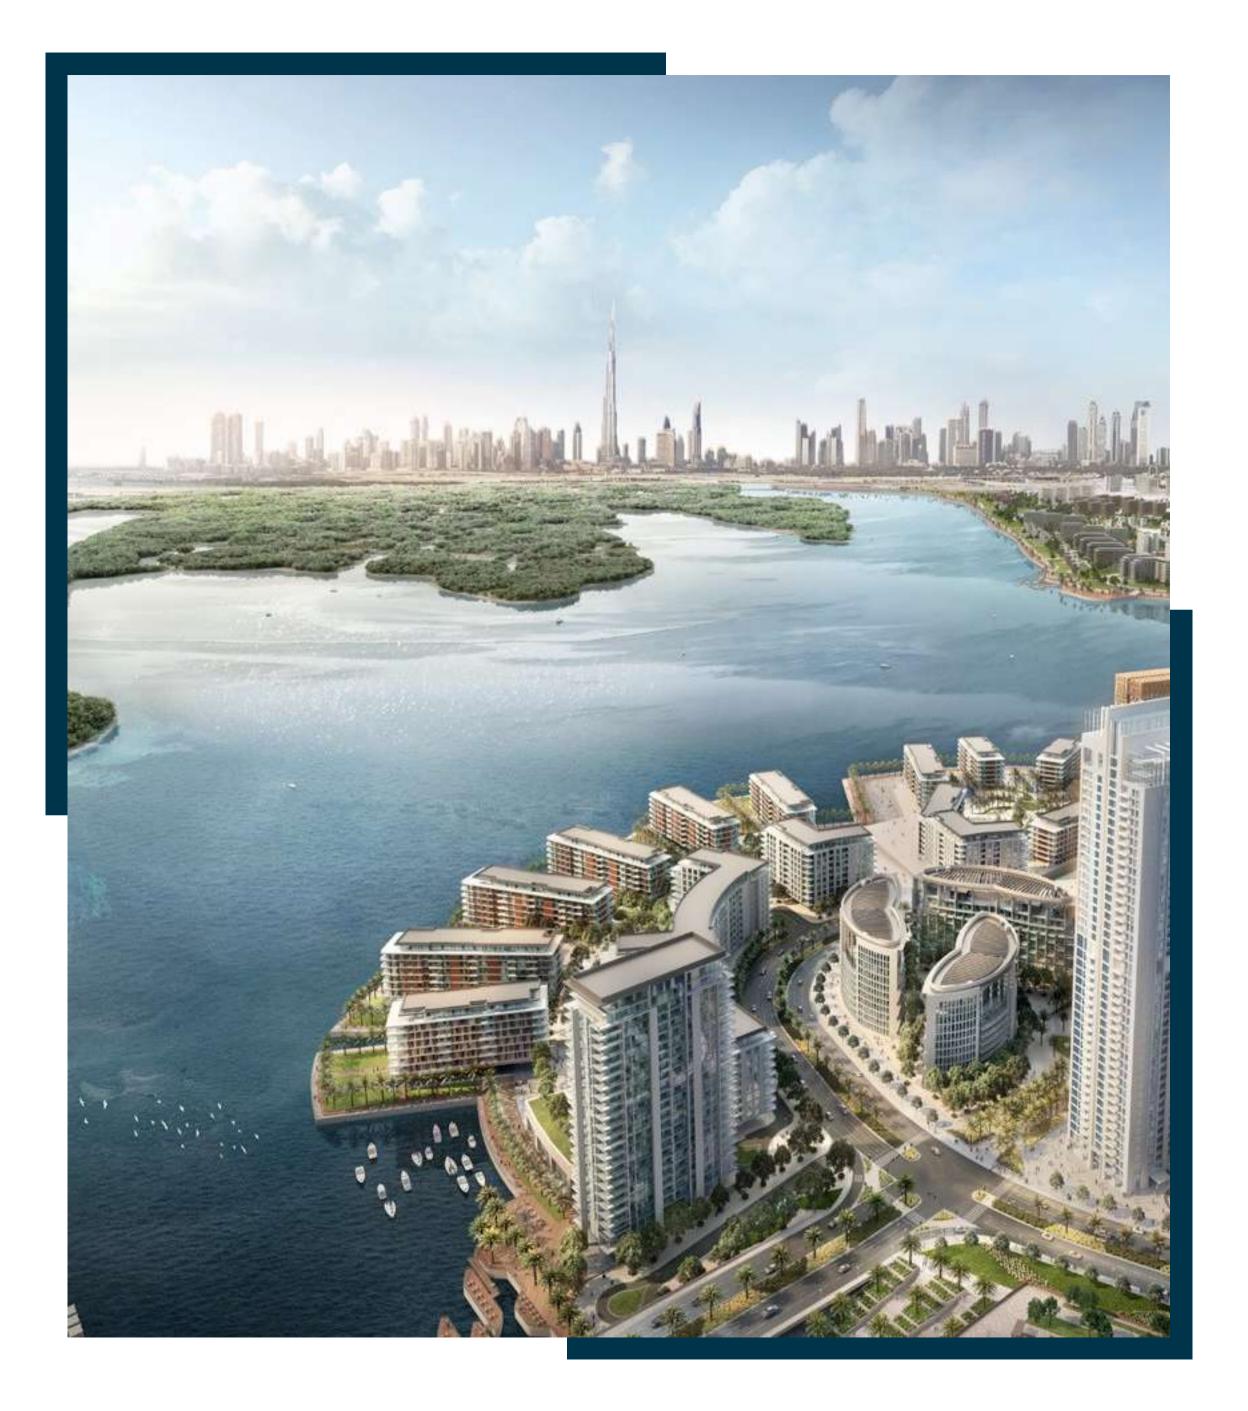

### THE WORLD OF TOMORROW

Dubai Creek Harbour is an ultra-modern and stylish neighbourhood situated along the historic Dubai Creek.

Designed with pedestrian-friendly streets, Dubai Creek
Harbour offers convenient connections between the
neighbourhood centre and a viable mix of retail, business,
recreation, parks, open spaces, and community facilities, all
within walking distance.

#### CREEK BEACH

Creek Beach is Dubai's first-of-its-kind urban beach in the middle of Dubai Creek Harbour. Located along the historic Dubai Creek. Creek Beach is conceived to afford you the ultimate family-friendly retreat. From 700 metres of pristine white sands to the infinity pool and spectacular sunset views, this is paradise reborn.