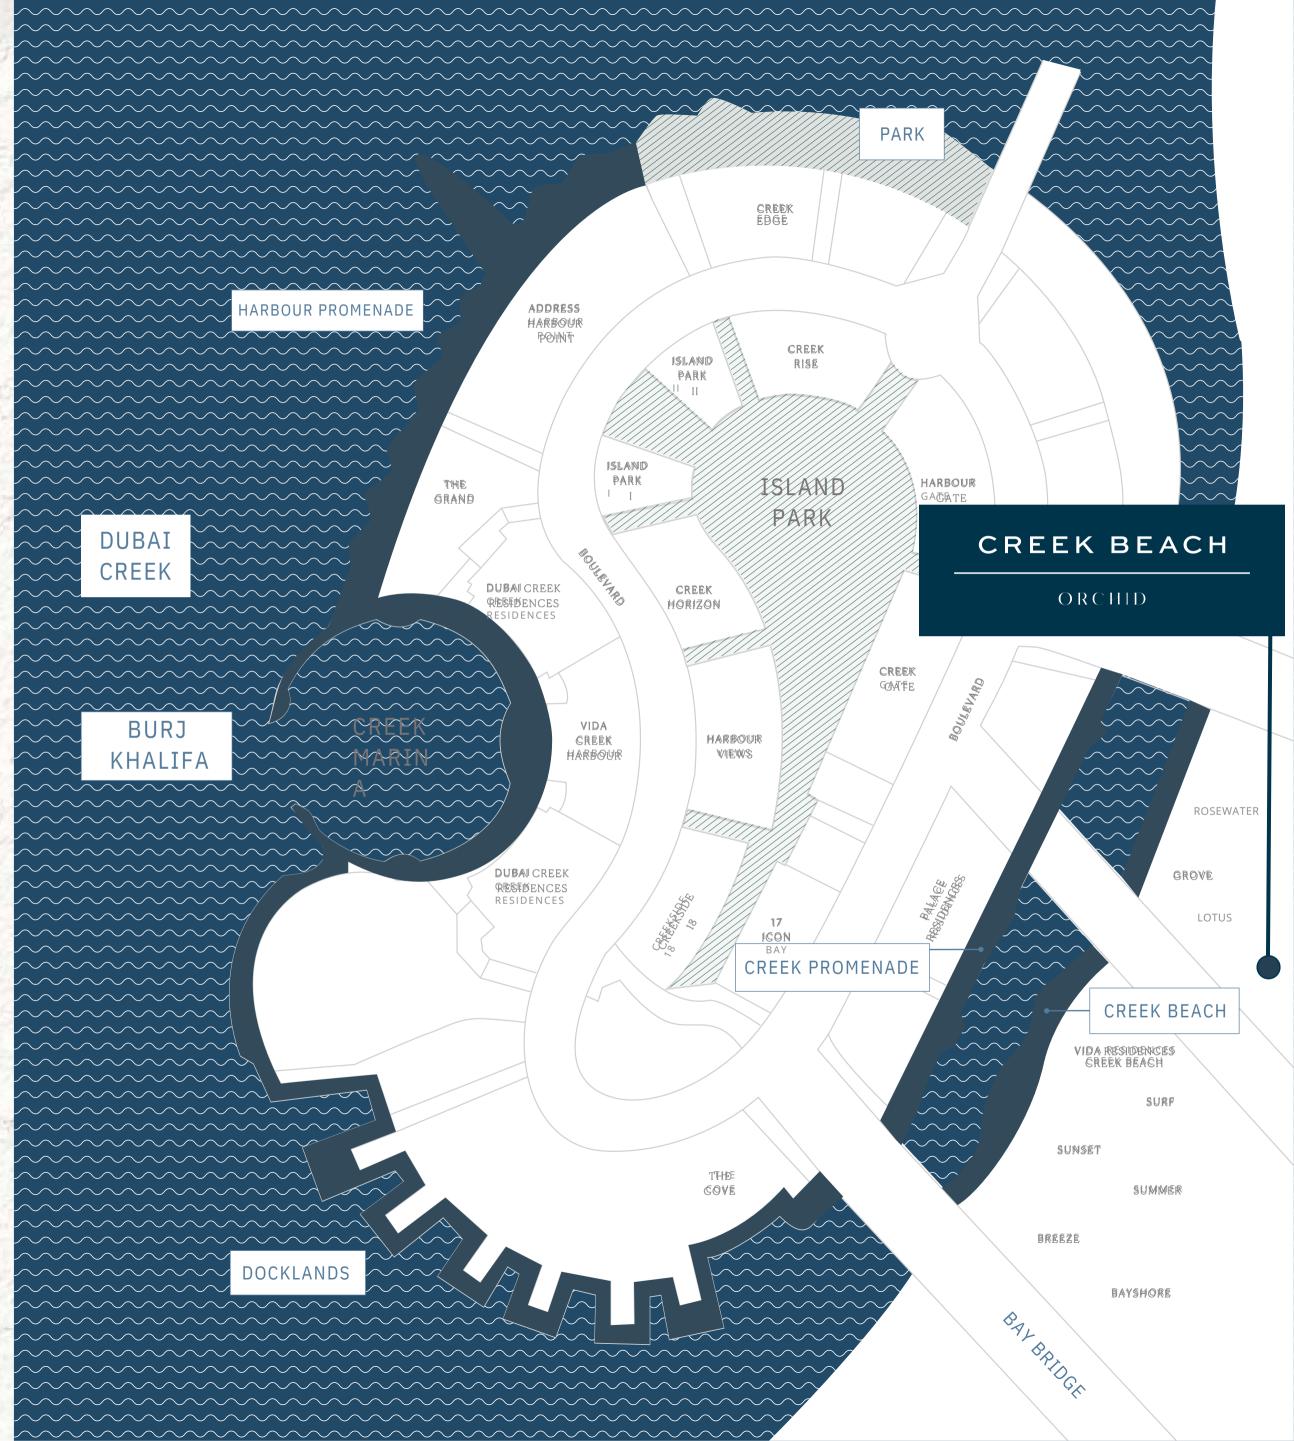

Dubai Creek Harbour

#### CREEK BEACH

Creek Beach is Dubai's first-of-its-kind urban beach in the middle of Dubai Creek Harbour. Located along the historic Dubai Creek. Creek Beach is conceived to afford you the ultimate family-friendly retreat. From 700 metres of pristine white sands to the infinity pool and spectacular sunset views, this is paradise reborn.

### CREEK MARINA

Find the perfect balance between urban life and waterfront tranquility at Creek Marina.

Creek Marina Yacht Club

Interactive Art Installations

Near Central Park

Gourmet Dining
Options

Waterfront Promenade

#### CENTRAL PARK

Central Park is the focal point of future-ready island living.

Surrounded by Creek Island's breath-taking, contemporary, residential buildings – Central Park offers residents a tranquil retreat for relaxation, world-class amenities for enjoyment, and wide-open spaces for boundless recreation.