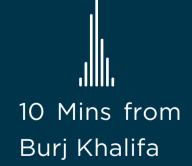

Dubai Creek Harbour

### THE WORLD OF TOMORROW

Dubai Creek Harbour is an ultra-modern and stylish neighbourhood situated along the historic Dubai Creek.

Designed with pedestrian-friendly streets, Dubai Creek
Harbour offers convenient connections between the
neighbourhood centre and a viable mix of retail, business,
recreation, parks, open spaces, and community facilities, all
within walking distance.