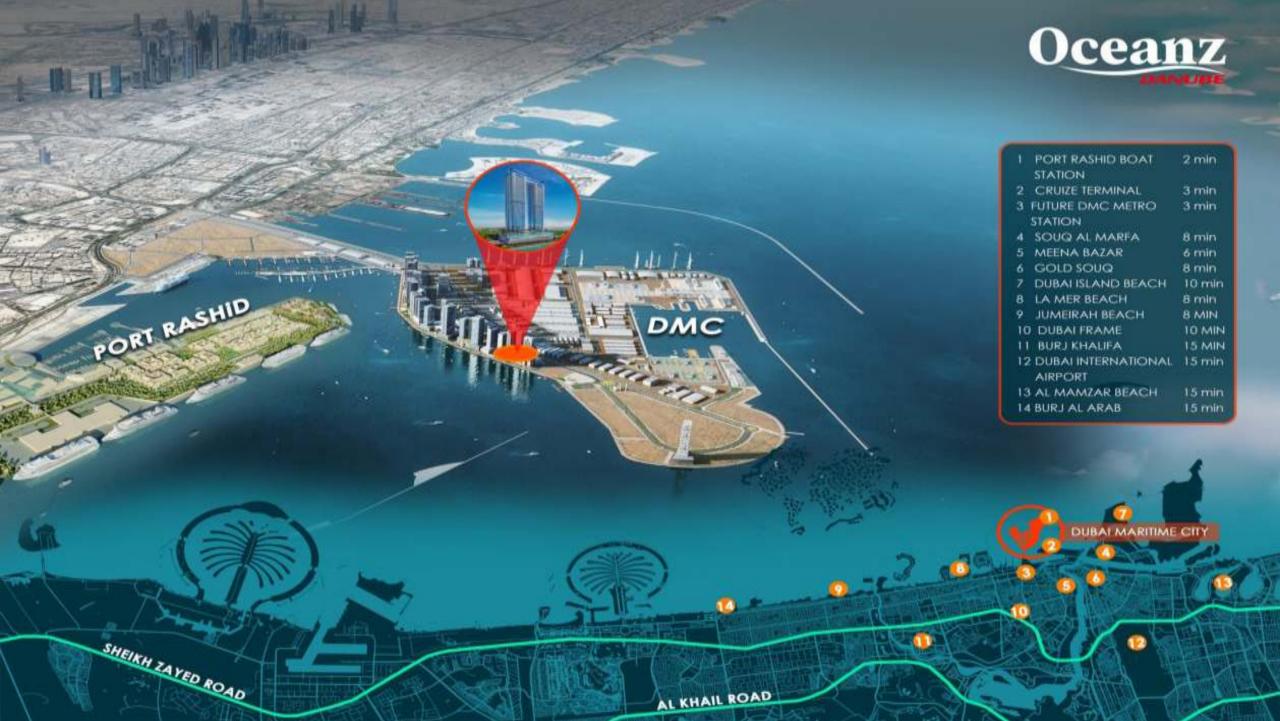

#### Why Maritime City

Location

360 Degree Oceanfront View **Return on Investment** 

Future Prospect for higher Returns on Investment **Development** 

A hub for business and residential development

## Why Invest In Maritime City?

**Strategic Location**: Dubai is strategically located at the crossroads of Europe, Asia, and Africa, making it a vital hub for global trade and logistics. Dubai Maritime City benefits from this location, offering easy access to major shipping routes and markets.

**Connectivity**: Dubai offers excellent connectivity through its world-class ports, airports, and road networks. This connectivity makes it easier to transport goods and people, which is essential for maritime-related businesses.