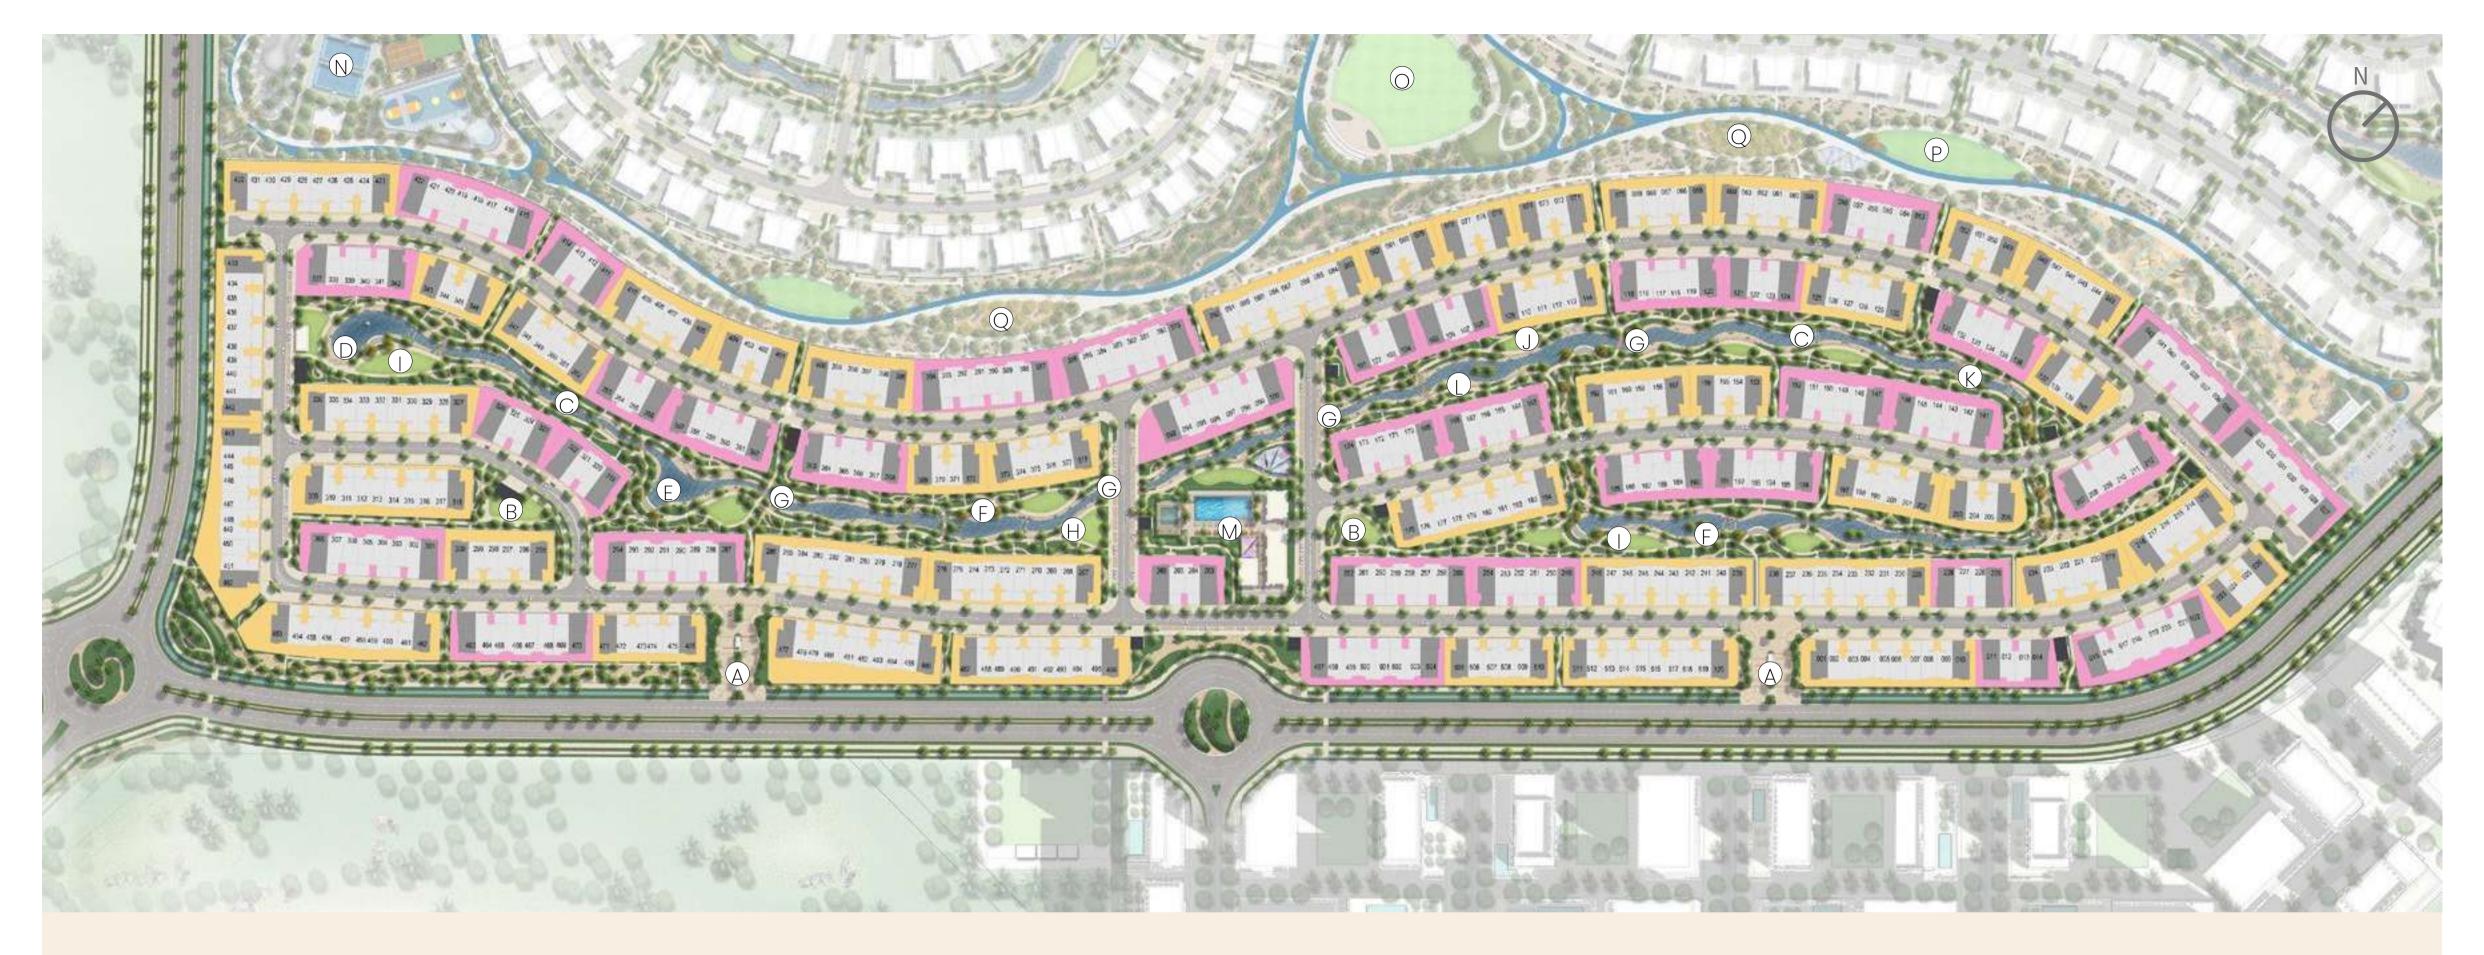

### FARM GARDENS The Town Centre The Pavilion The Valley Gate ORANIA **EDEN ELORA** NARA **TALIA** Golden Beach RIVANA Sports Village Kids Dale

#### AMENITIES

- A Guardhouse
- B Pocket Park
- River/ Wadi
- Seating Deck
- © Wildlife Pond
- F Fire Pit Lounge

- G Bridge Effect Pedestrian Crossing
- H Fitness & Games Area
- Community Lawn
- J Picnic Deck
- (K) Boulder Crossing
- Pebble Beach with Hammocks

- M Community Clubhouse
  N Sport Park
- O Sunken Event Lawn
- P Kids Dale
- © Community Garden

#### STYLES

- CANNA
- CEDAR

#### **TYPES**

- 3 BEDROOM UNIT
- 4 BEDROOM UNIT
- UTILITIES