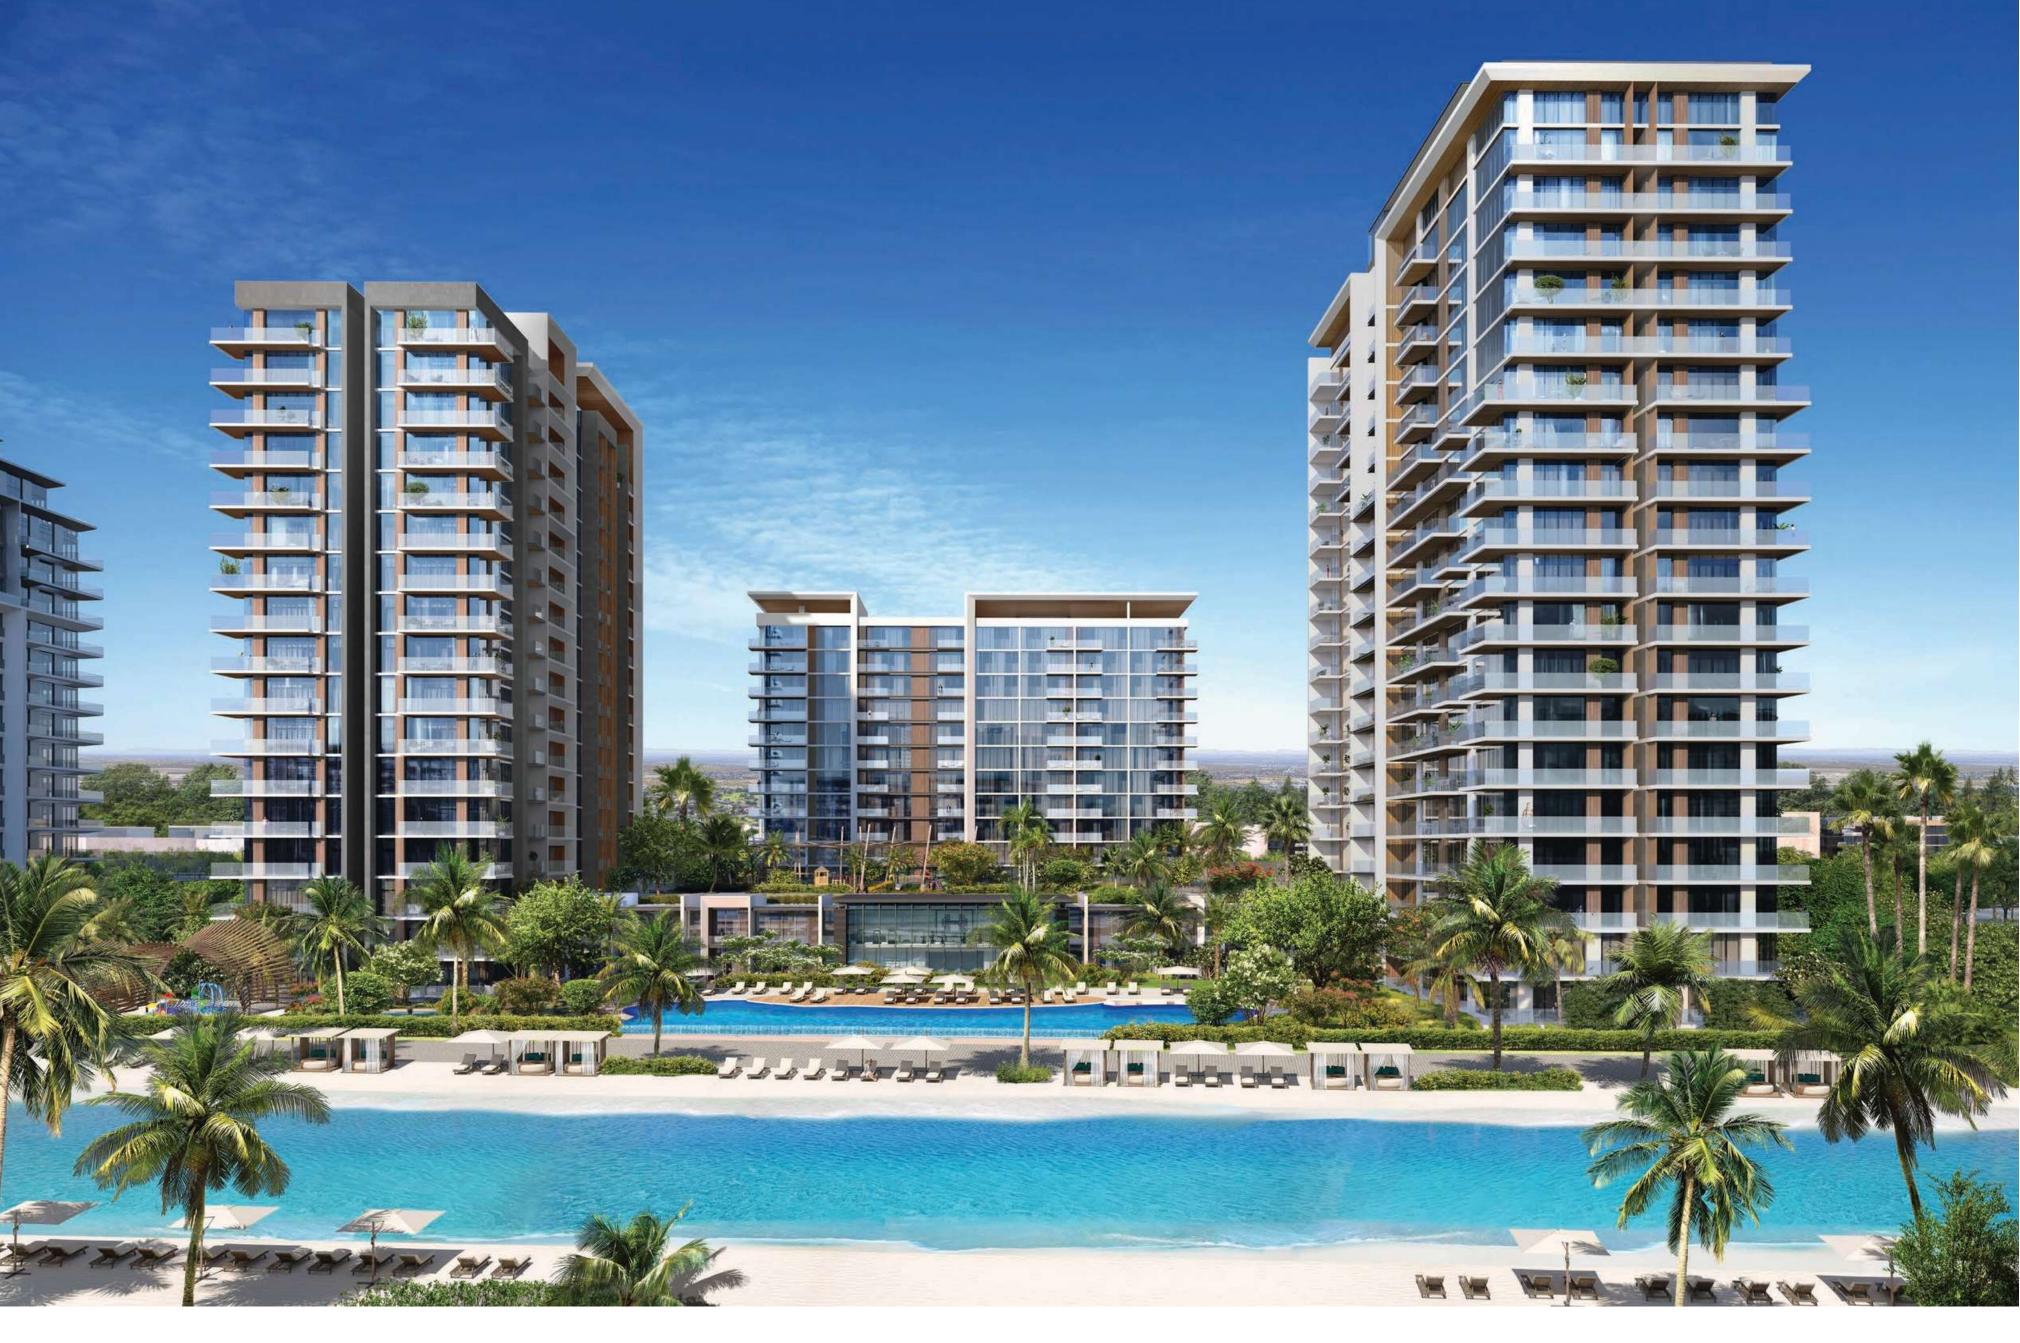

RESORTINSPIRED ELEGA
NCE

Generously spread across 24,000 square meters, the verdant development features three distinctive, green-roof residential towers offering stunning landscaping, interactive water features, and expansive terraces.

### REFINED FROM THE MOMENT OF ARRIVAL.

Each of the bespoke residential towers of Naya at District One feature an elegant lobby with beautiful furnishings and airy lofted ceilings. Safe and monitored, the lobbies feature 24/7 security.