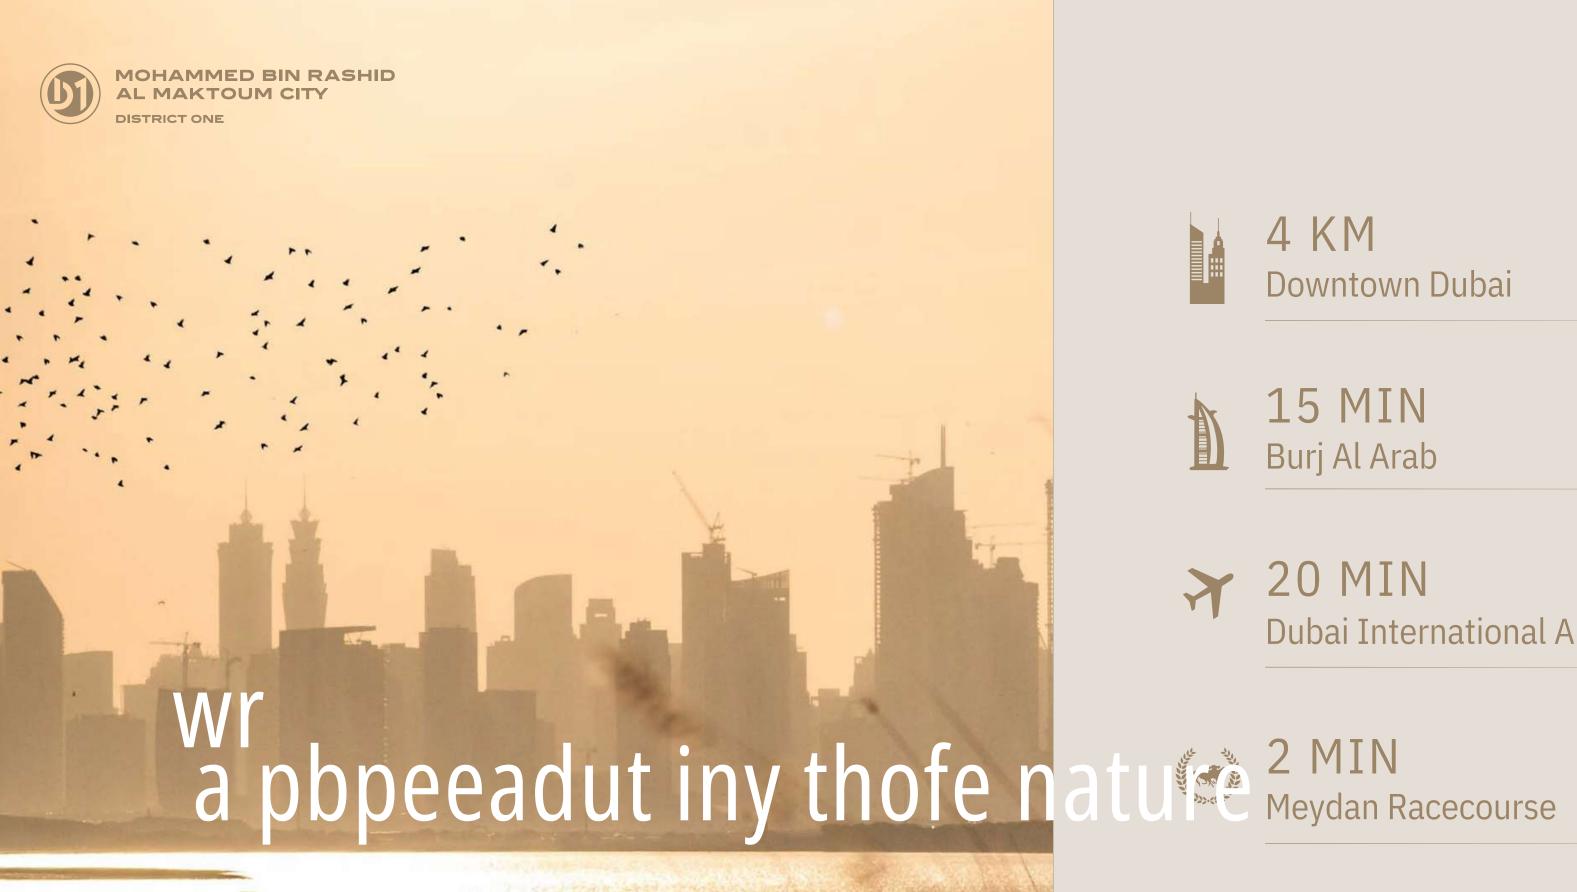

4 KM Downtown Dubai

15 MIN Burj Al Arab

20 MIN **Dubai International Airport** 

A mere 4 kilometers from Downtown Dubai, Naya is only minutes from the Meydan Racecourse, 15 minutes to the renowned Burj al Arab, and 20 minutes to the Dubai International Airport. Despite being in the heart of this bustling metropolis, Naya at District One feels worlds away, wrapped in the greenery of nature and the clear blue of the lagoon.