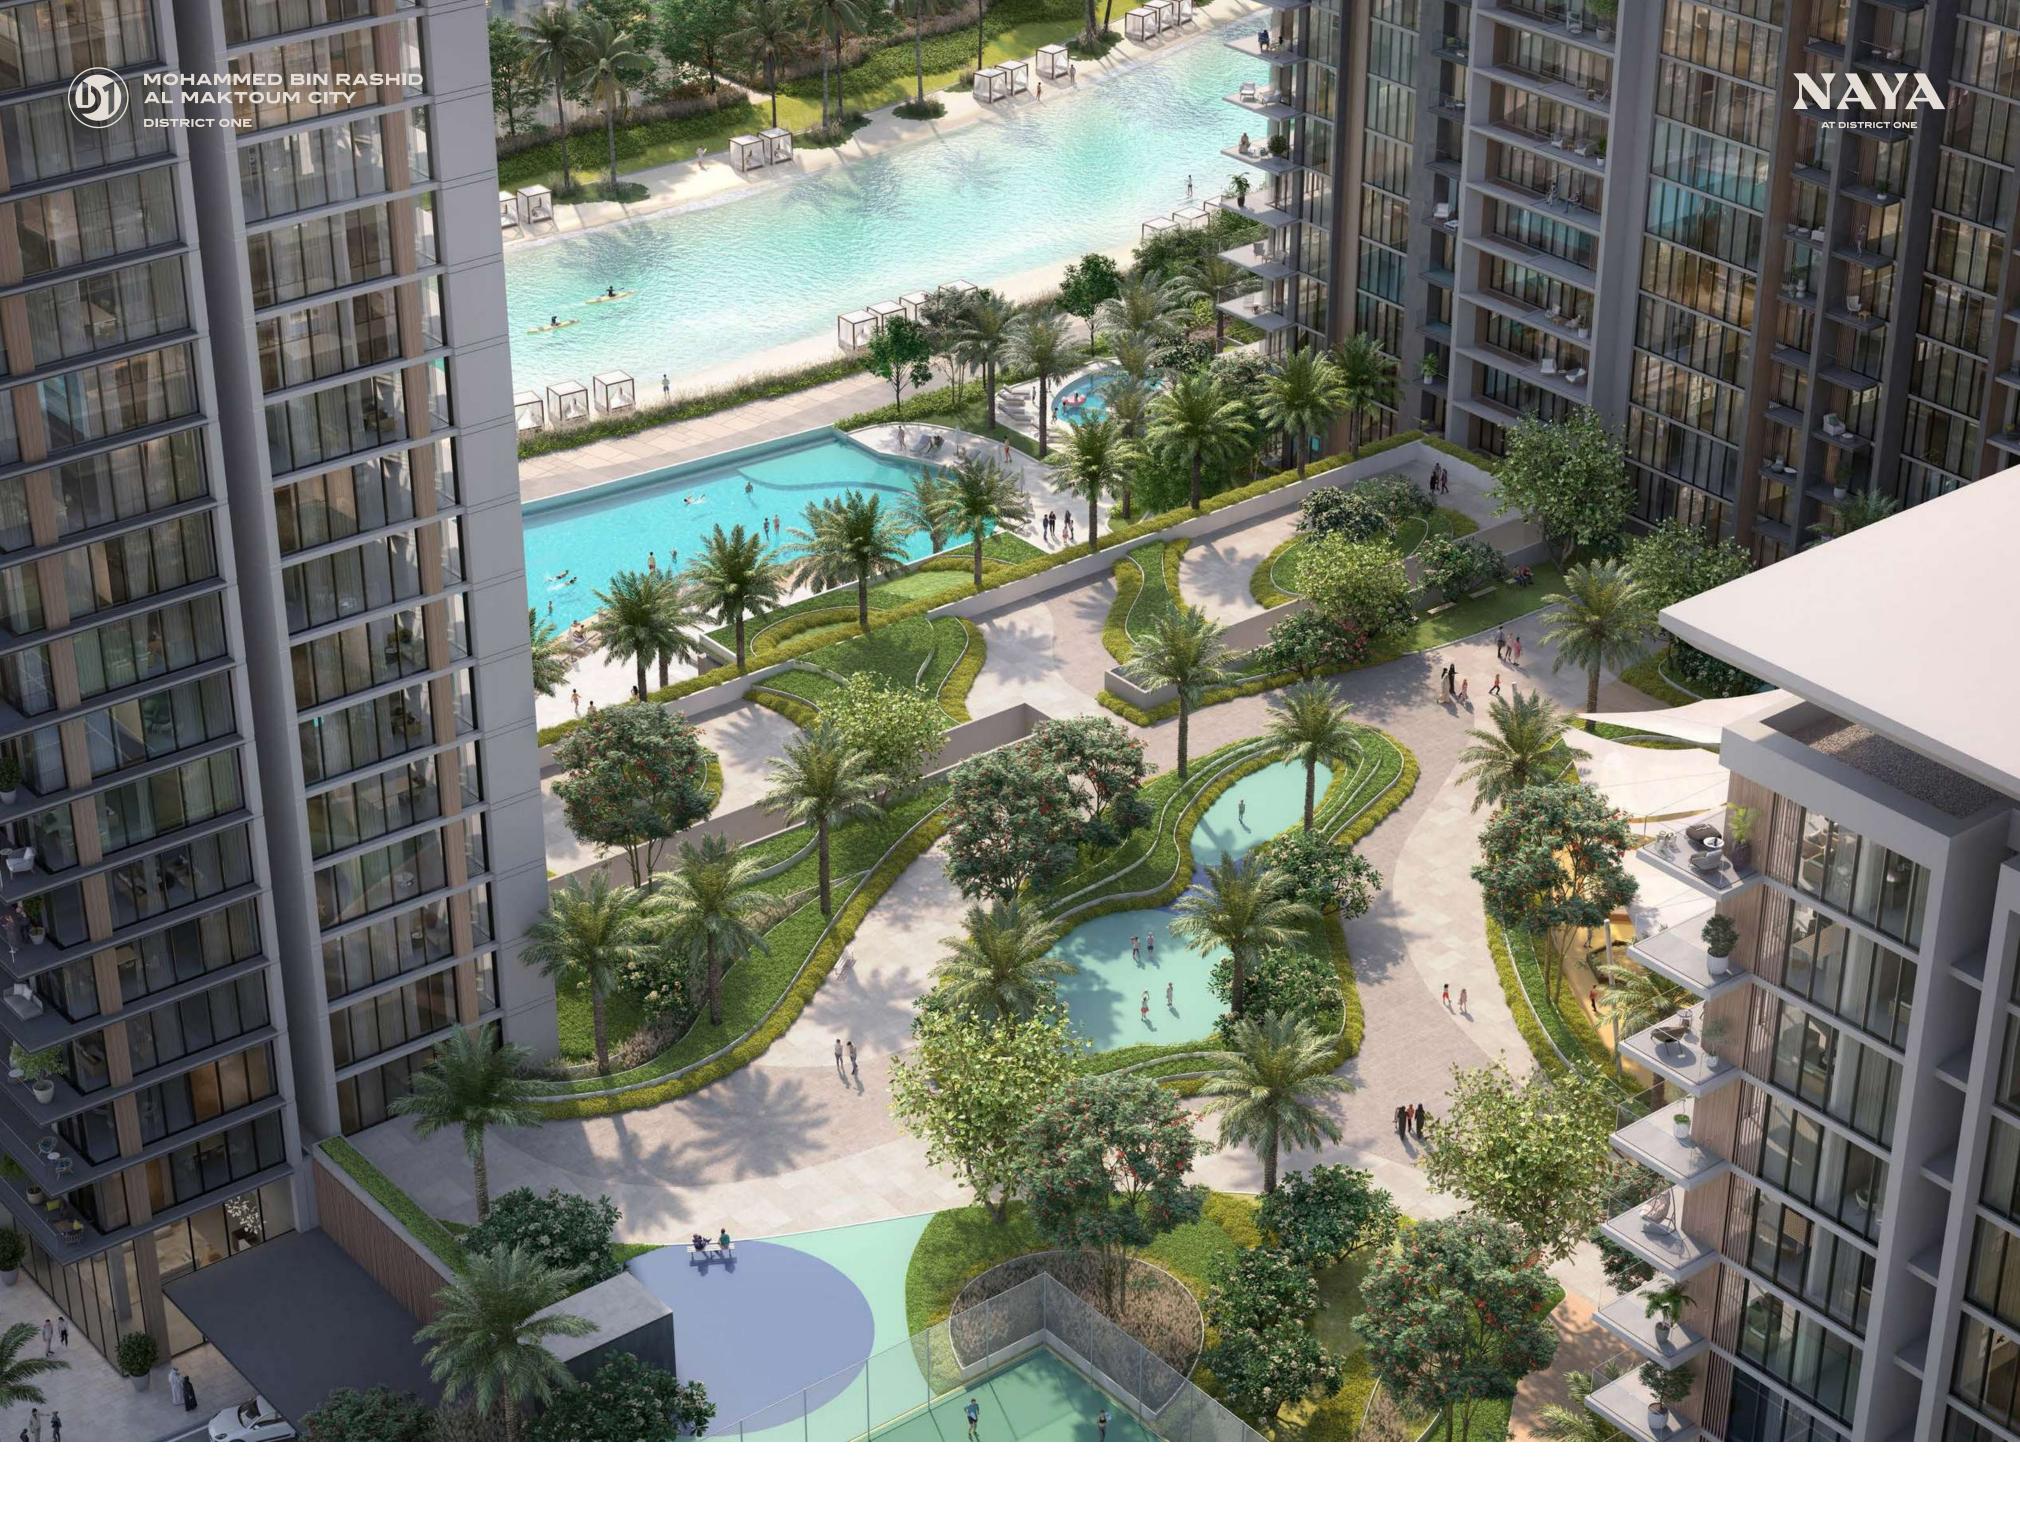

RESORTINSPIRED ELEGA
NCE

Generously spread across 24,000 square meters, the verdant development features three distinctive, green-roof residential towers offering stunning landscaping, interactive water features, and expansive terraces.

### LUXURY LIVING IN EVERY ASPECT.

- 1. Sprawling green spaces
- 2. Overlooking Crystal Lagoon
- 3. Direct access to the Crystal Lagoon and its beach
- 4. Rooftop lounge with a terrace in Tower 1
- 5. Fitness center
- 6. Infinity pool

- 7. Shaded kids pool
- 8. Shallow pool cabanas & lounge seating
- 9. Kids playgrounds
- 10. Basketball court
- 11. Sports court
- 12. Secure & gated

## A DAZZLING CRYSTAL LAGOON AT THE HEART OF DISTRICT ONE

At the heart of the verdant oasis of Mohammed Bin Rashid Al Maktoum City – Disctrict One is home to the 7 km stretch of Crystal Lagoon. Standing on the shores of man-made lagoon, Naya at District One residents enjoy an awe-inspiring beachfront right on their doorstep.

#### ENERGISED BY THE GREAT OUTDOORS

Lushly landscaped green corridors surround the Crystal Lagoon and wind through Naya at District One community. Ideal for indoor outdoor living, 60% of the community is dedicated to green spaces.