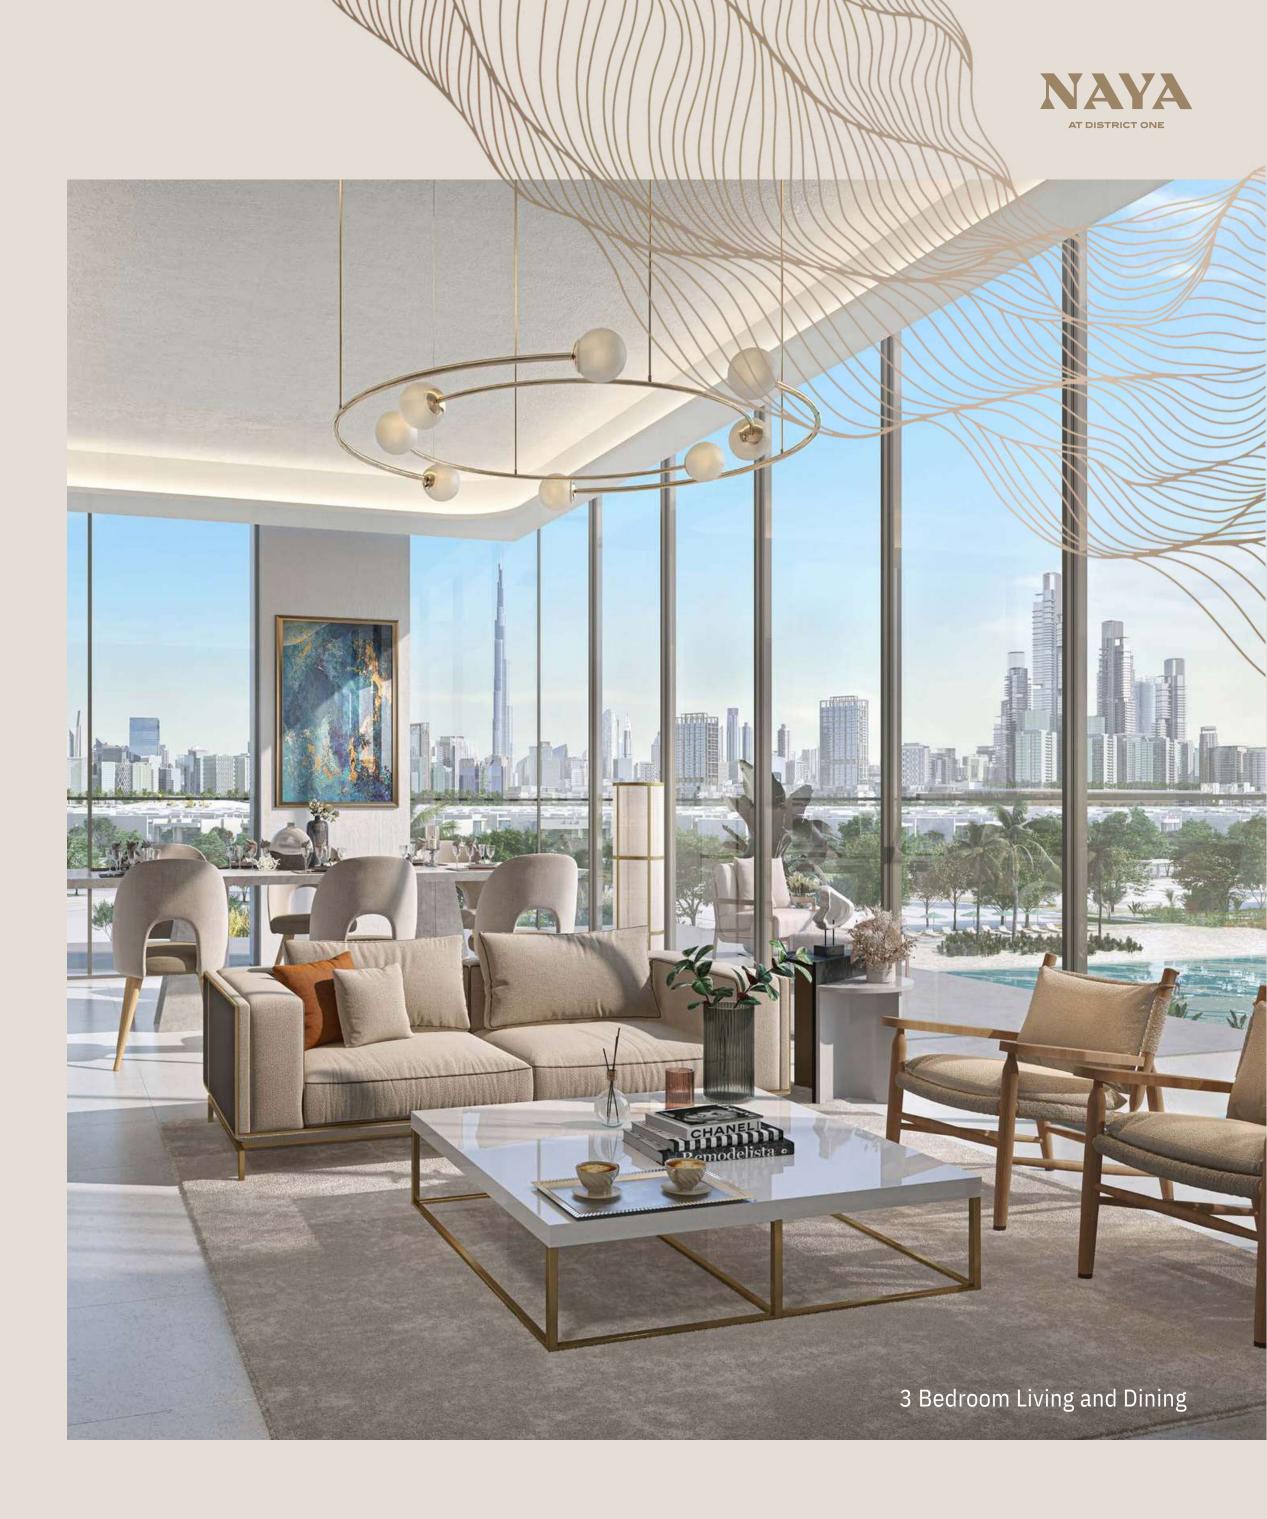

The one, two, three and four-bedroom are spacious and elegantly designed. The floor-to-ceiling windows overlook stunning views, while the warm neutral design palette allows residents to curate their homes to their liking.

Penthouse Master Bedroom

The exquisite lagoon facing apartments and the stunning lagoon villas offer the ultimate luxury with District One's finest views. Residents of the four-bedroom apartments can soak up the sparkling skyline while relaxing in an oversized soaking tub. Lavish gatherings for family and friends can be hosted in this grand and sprawling layout, where the finest fixtures and finishes catch the eye.