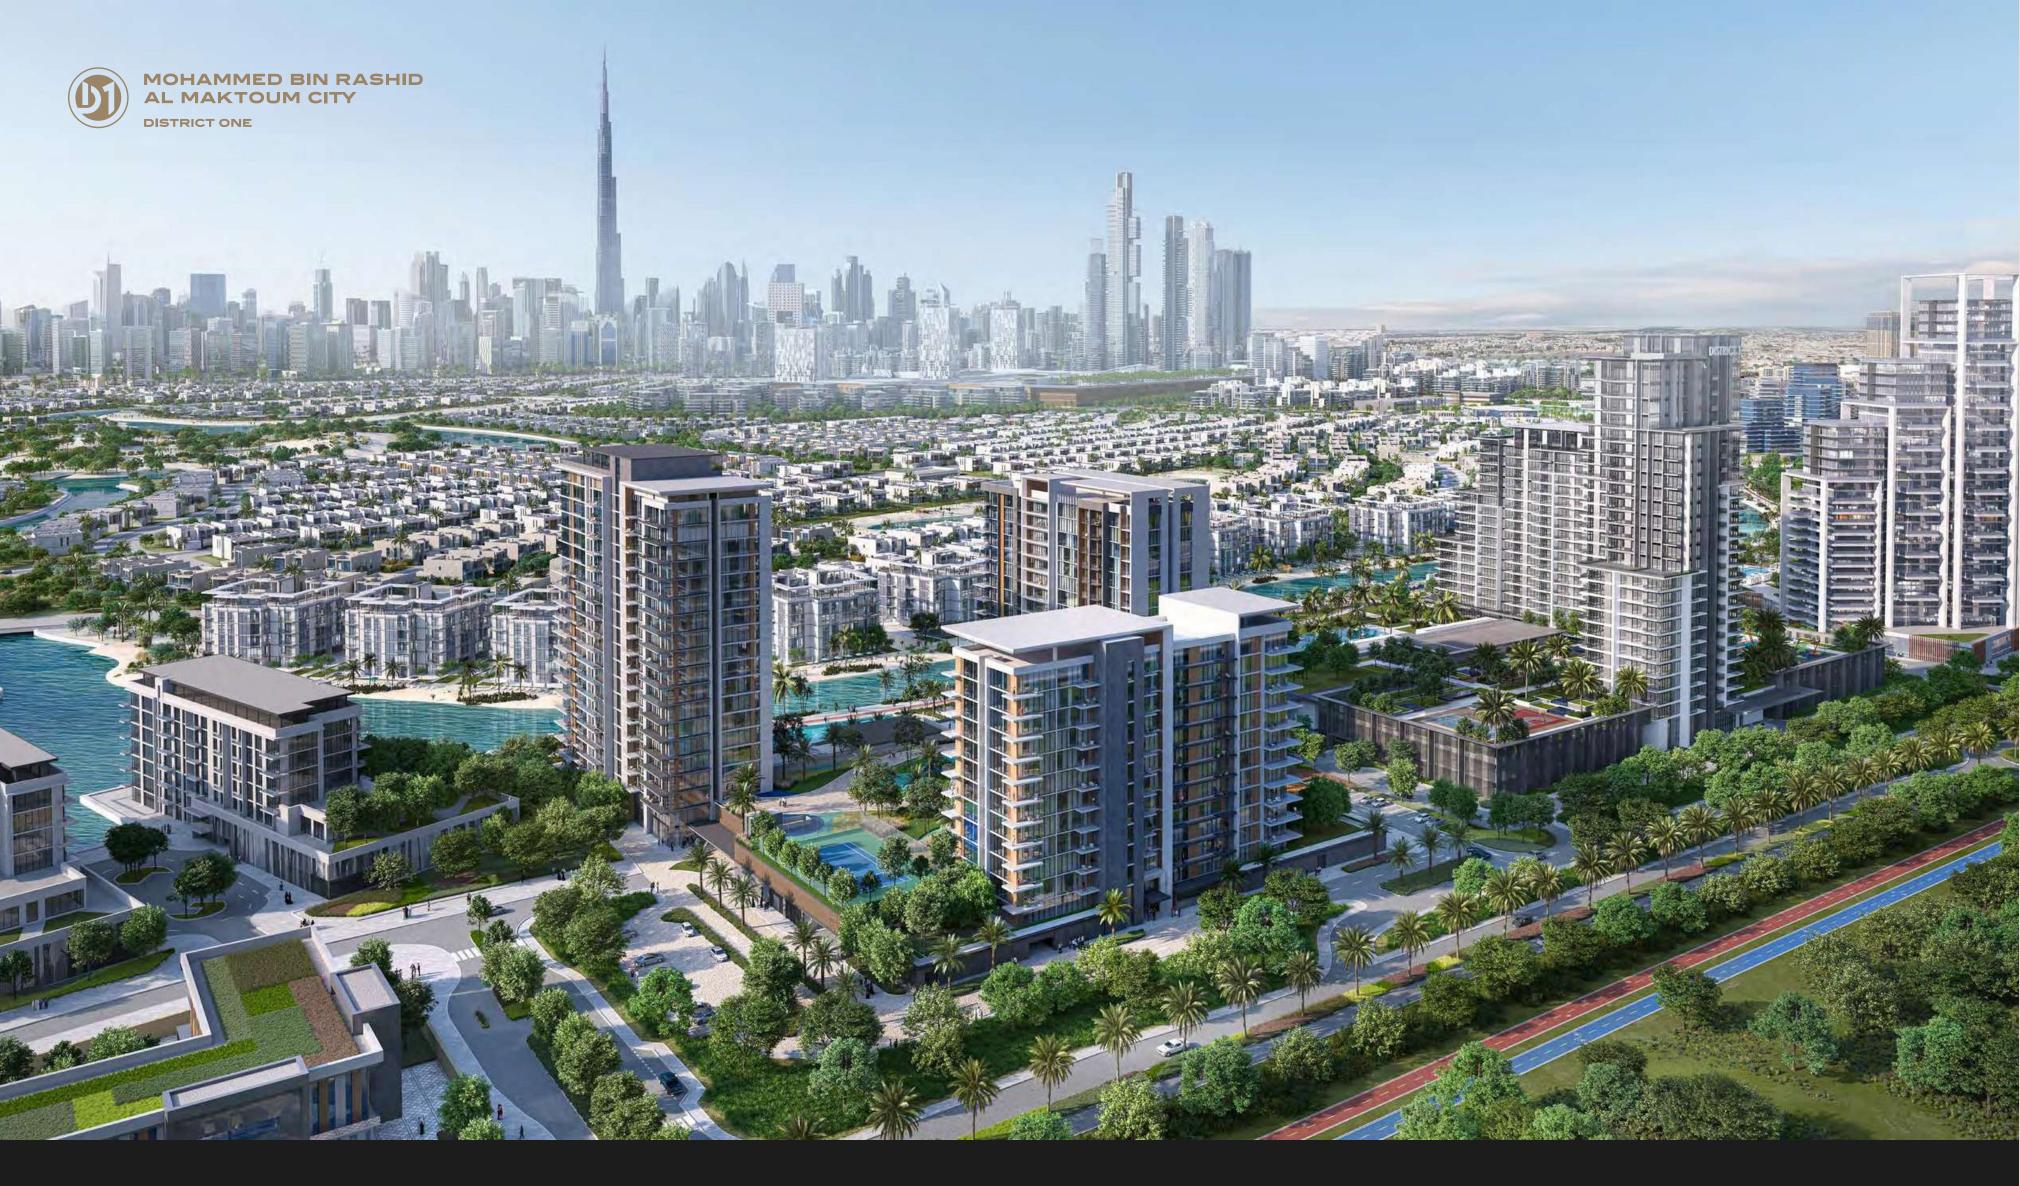

## DISTRICT ONE, MOHAMMED BIN RASHID AL MAKTOUM CITY

Located in the heart of Dubai, District One offers 45 million square feet of sophisticated space to live, work, dine, shop, discover, and play.

Nestled among stretches of white sand beaches, the development dedicates over 60% of its

area to green spaces, with 8.4 kilometers of cycling and running tracks winding throughout. Featuring 14 kilometers of waterfront, bespoke mansions, villas, and elegant apartments, residents can literally walk, bike, drive, jog, paddle board or kayak to explore District One.

4 KM Downtown Dubai

15 MIN Burj Al Arab

20 MIN **Dubai International Airport** 

A mere 4 kilometers from Downtown Dubai, Naya is only minutes from the Meydan Racecourse, 15 minutes to the renowned Burj al Arab, and 20 minutes to the Dubai International Airport. Despite being in the heart of this bustling metropolis, Naya at District One feels worlds away, wrapped in the greenery of nature and the clear blue of the lagoon.

#### A LOCATION LIKE NO OTHER

- 1. Meydan Racecourse
- 2. The Meydan Hotel
- 3. Meydan Golf
- 4. Al Quoz Pond Park
- 5. Business Bay
- 6. Dubai Design District
- 7. Dubai Mall
- 8. Burj Khalifa
- 9. Dubai International Financial Center
- 10. Jumeirah Emirates Towers
- 11. Al Wasl
- 12. Safa Park