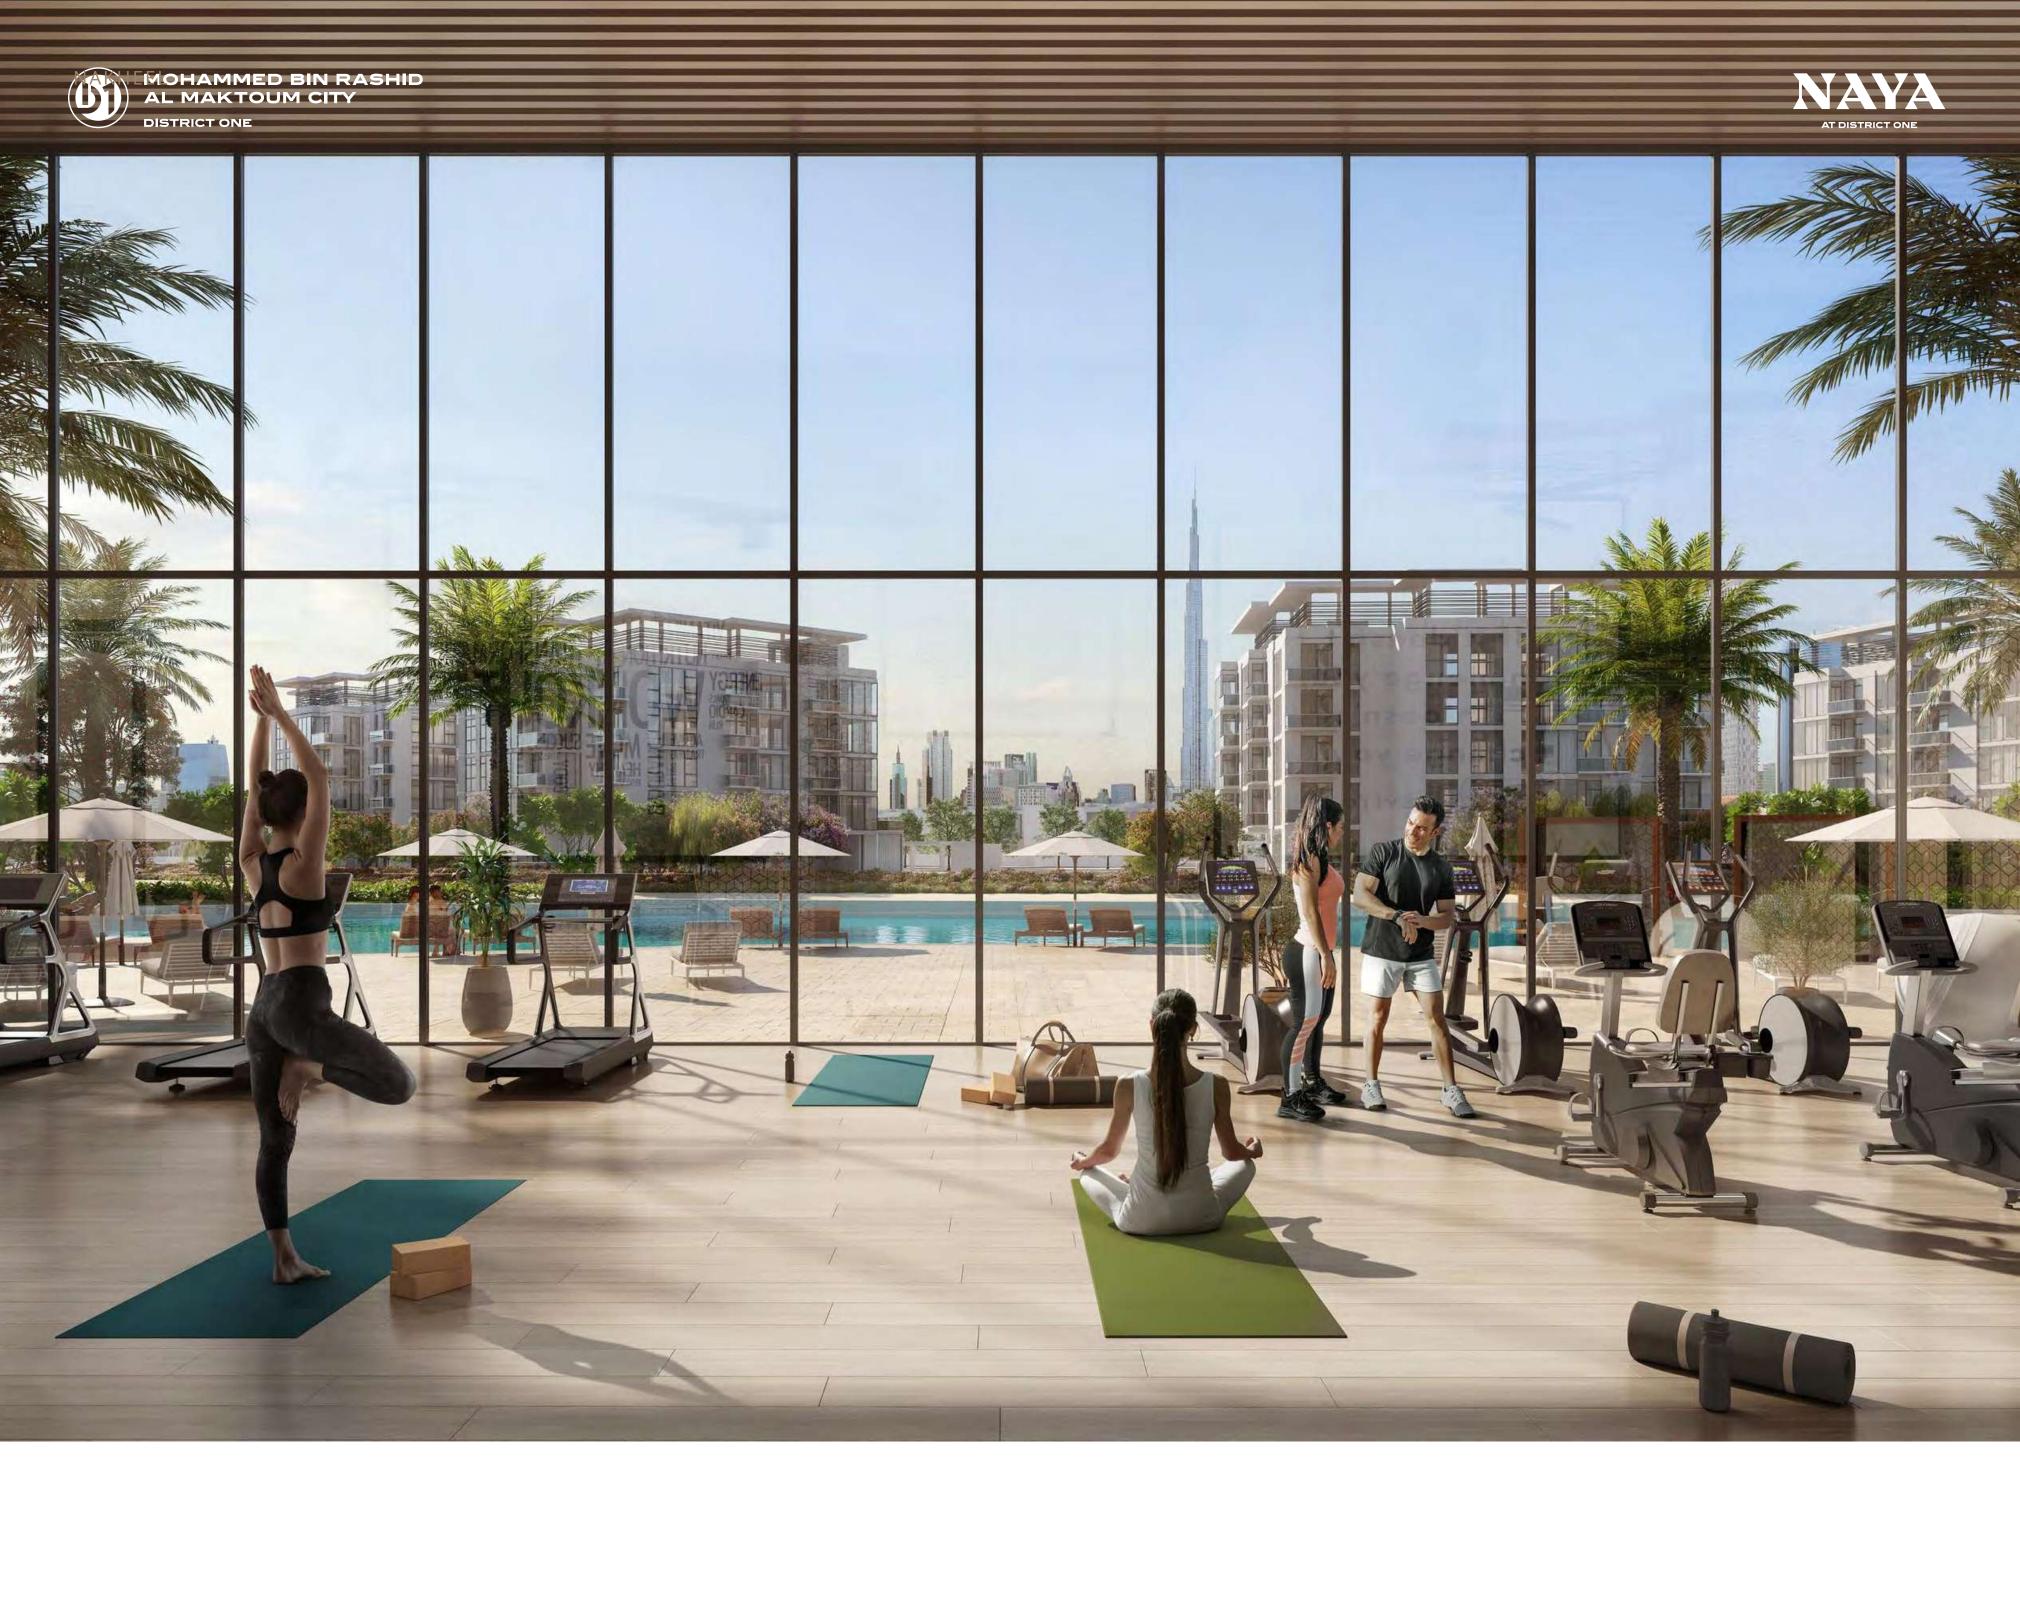

### LUXURY LIVING IN EVERY ASPECT.

- 1. Sprawling green spaces
- 2. Overlooking Crystal Lagoon
- 3. Direct access to the Crystal Lagoon and its beach
- 4. Rooftop lounge with a terrace in Tower 1
- 5. Fitness center
- 6. Infinity pool

NAYA AT DISTRICT ONE

REVITALIZE THE BODY
AND MIND WITH A
REFRESHING DIP IN A
SPARKLING INFINITY
POOL, OR RELAX ON
THE ROOFTOP TERRACE
OVERLOOKING THE
CRYSTAL LAGOON AND
DUBAI SKYLINE.

SUPPORT HEALTH
AND WELLNESS WITH
A STATE-OF-THE-ART
FITNESS CENTER FULLY
EQUIPPED WITH A
VARIETY OF EXERCISE
EQUIPMENT