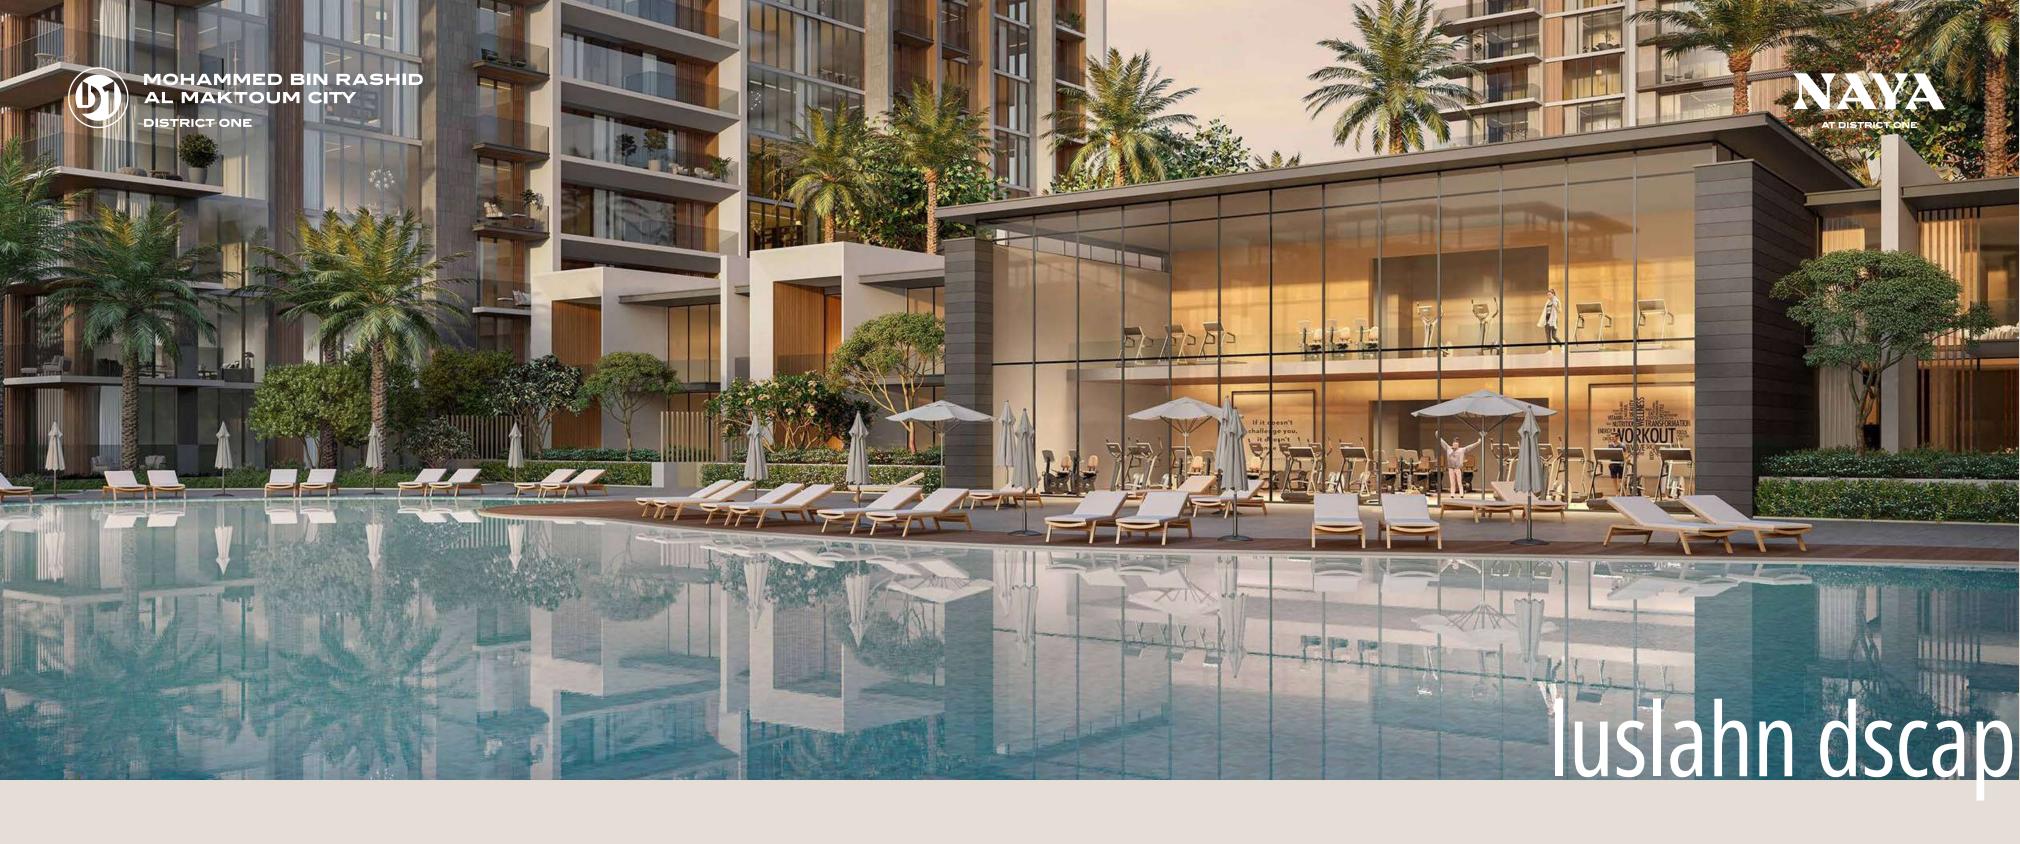

### LUXURY LIVING IN EVERY ASPECT.

- 1. Sprawling green spaces
- 2. Overlooking Crystal Lagoon
- 3. Direct access to the Crystal Lagoon and its beach
- 4. Rooftop lounge with a terrace in Tower 1
- 5. Fitness center
- 6. Infinity pool

- 7. Shaded kids pool
- 8. Shallow pool cabanas & lounge seating
- 9. Kids playgrounds
- 10. Basketball court
- 11. Sports court
- 12. Secure & gated

NAYA AT DISTRICT ONE

REVITALIZE THE BODY
AND MIND WITH A
REFRESHING DIP IN A
SPARKLING INFINITY
POOL, OR RELAX ON
THE ROOFTOP TERRACE
OVERLOOKING THE
CRYSTAL LAGOON AND
DUBAI SKYLINE.

SUPPORT HEALTH
AND WELLNESS WITH
A STATE-OF-THE-ART
FITNESS CENTER FULLY
EQUIPPED WITH A
VARIETY OF EXERCISE
EQUIPMENT