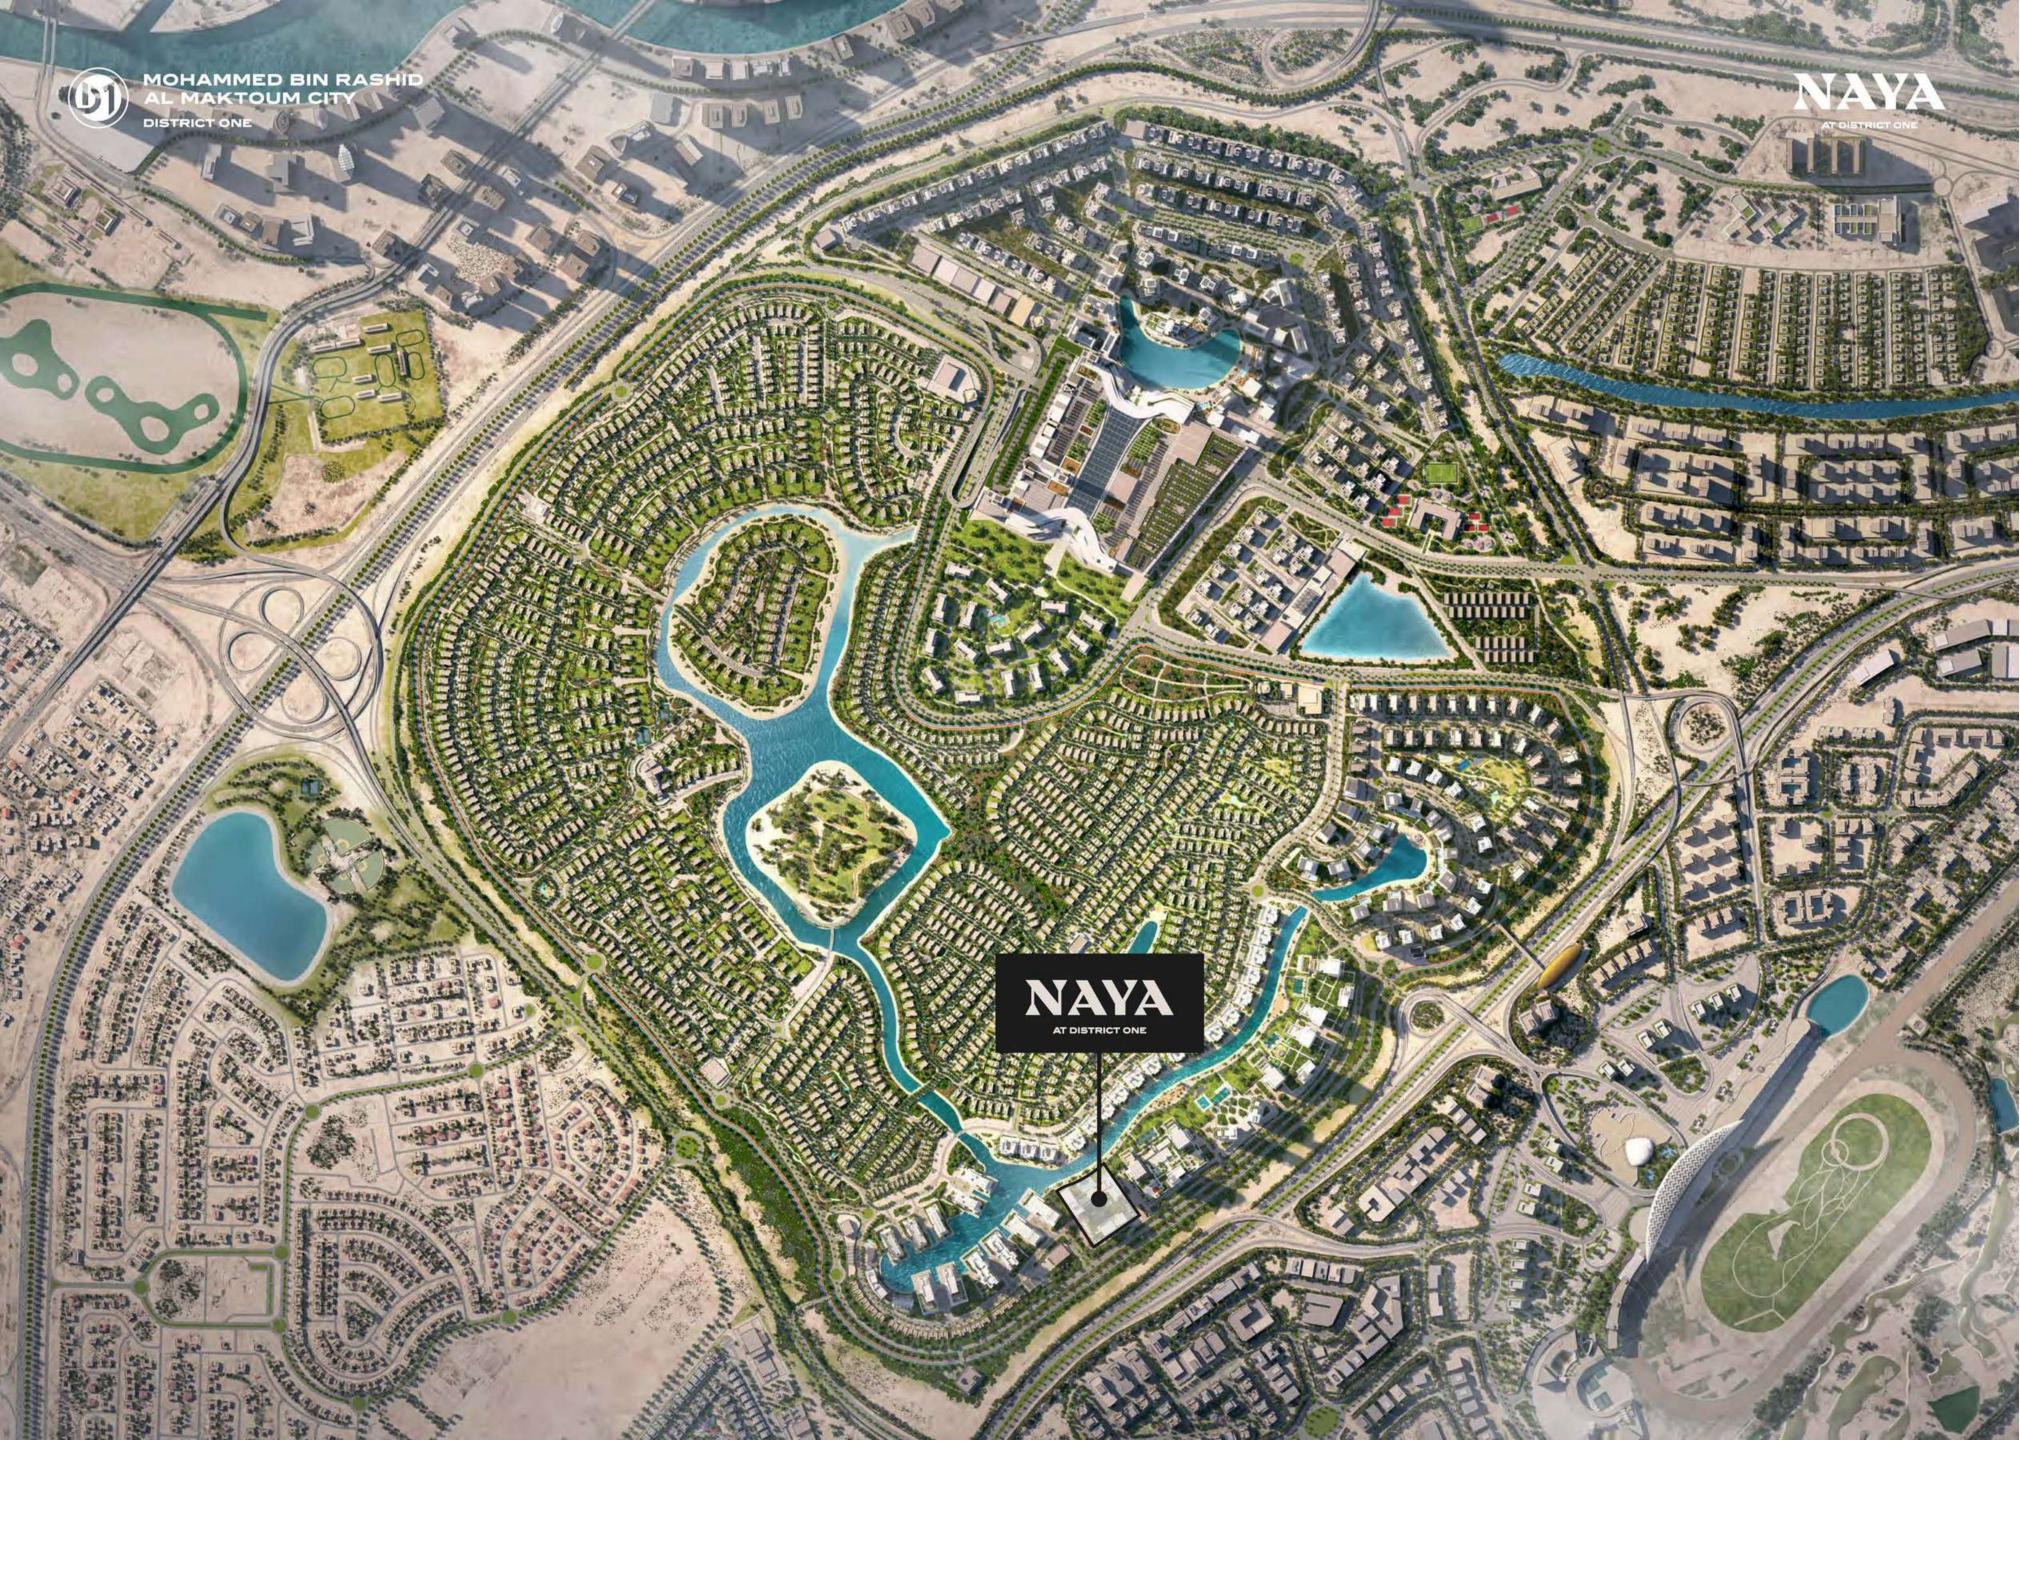

## DISTRICT ONE, MOHAMMED BIN RASHID AL MAKTOUM CITY

Located in the heart of Dubai, District One offers 45 million square feet of sophisticated space to live, work, dine, shop, discover, and play.

Nestled among stretches of white sand beaches, the development dedicates over 60% of its

area to green spaces, with 8.4 kilometers of cycling and running tracks winding throughout. Featuring 14 kilometers of waterfront, bespoke mansions, villas, and elegant apartments, residents can literally walk, bike, drive, jog, paddle board or kayak to explore District One.

4 KM Downtown Dubai

15 MIN Burj Al Arab

20 MIN **Dubai International Airport** 

A mere 4 kilometers from Downtown Dubai, Naya is only minutes from the Meydan Racecourse, 15 minutes to the renowned Burj al Arab, and 20 minutes to the Dubai International Airport. Despite being in the heart of this bustling metropolis, Naya at District One feels worlds away, wrapped in the greenery of nature and the clear blue of the lagoon.

#### A LOCATION LIKE NO OTHER

- 1. Meydan Racecourse
- 2. The Meydan Hotel
- 3. Meydan Golf
- 4. Al Quoz Pond Park
- 5. Business Bay
- 6. Dubai Design District
- 7. Dubai Mall
- 8. Burj Khalifa
- 9. Dubai International Financial Center
- 10. Jumeirah Emirates Towers
- 11. Al Wasl
- 12. Safa Park