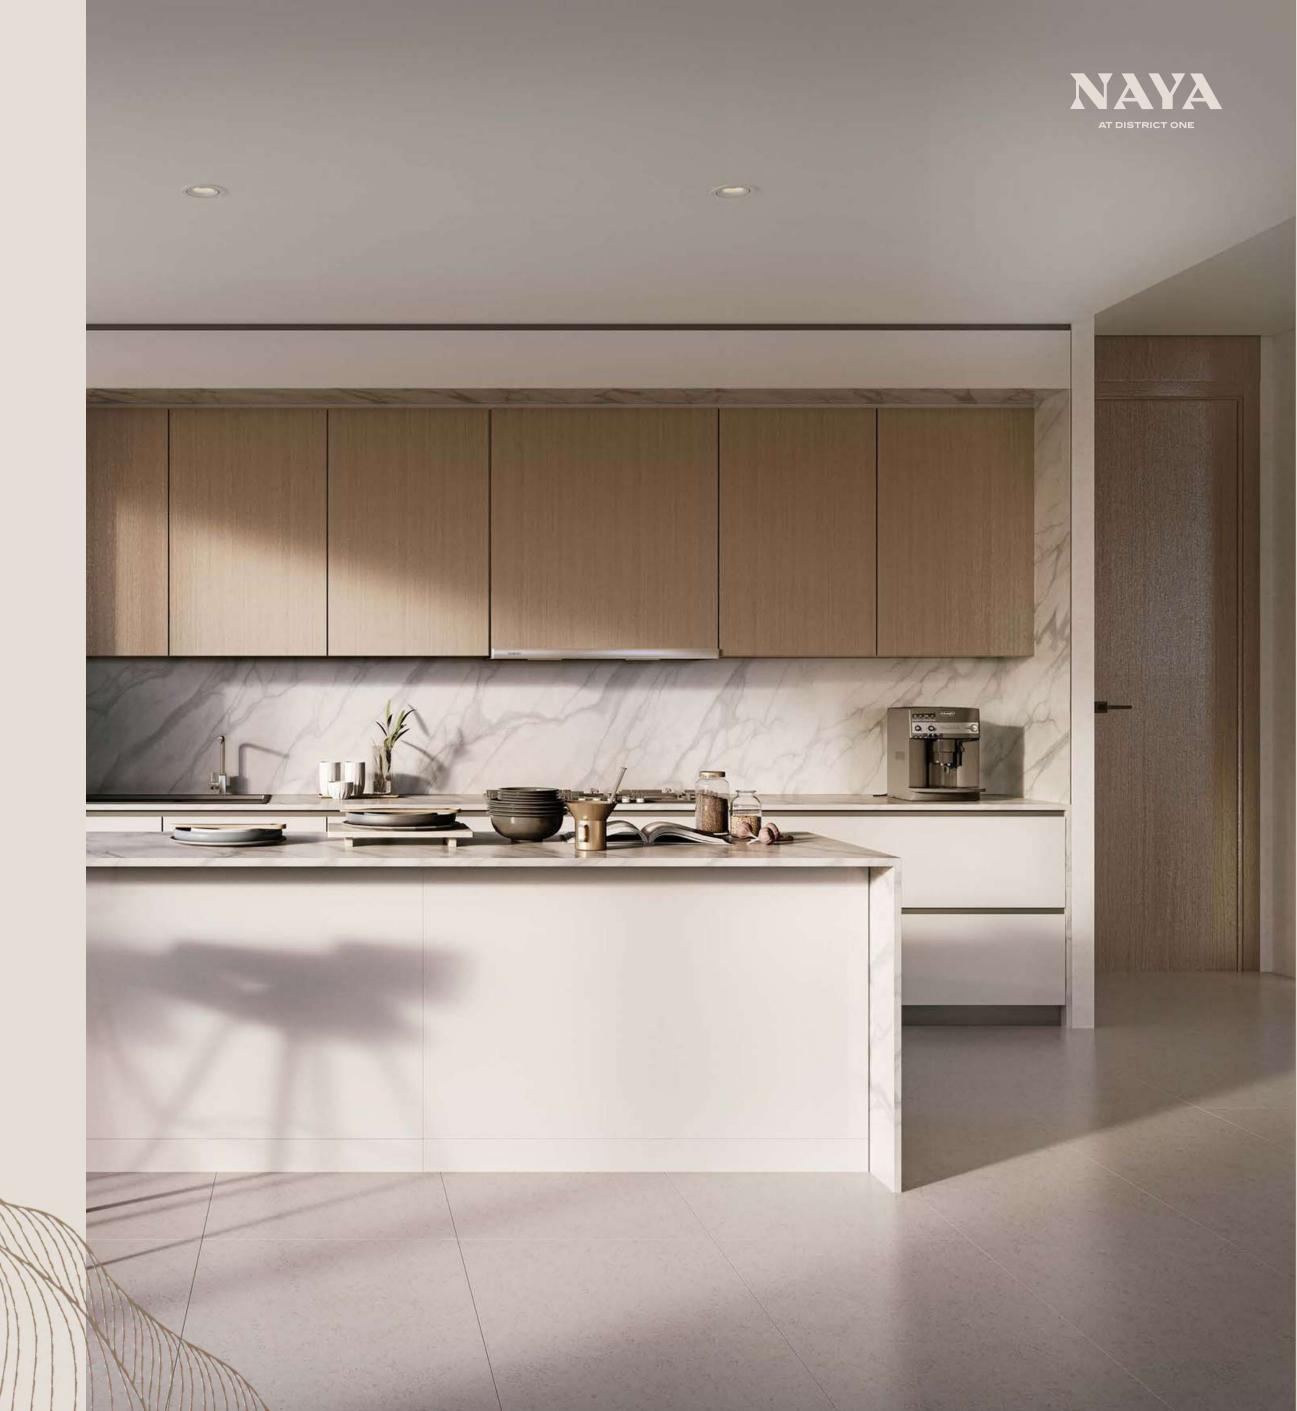

#### ELEGANT MATERIALS, SLEEK FINISHES & LUXURY KITCHEN A PPLI A NCE S

Elegant floors in the living, dining, master and secondary bedroom and show kitchen spaces. High-end, built-in kitchen appliances to meet all your daily cooking needs.

The one, two, three and four-bedroom are spacious and elegantly designed. The floor-to-ceiling windows overlook stunning views, while the warm neutral design palette allows residents to curate their homes to their liking.