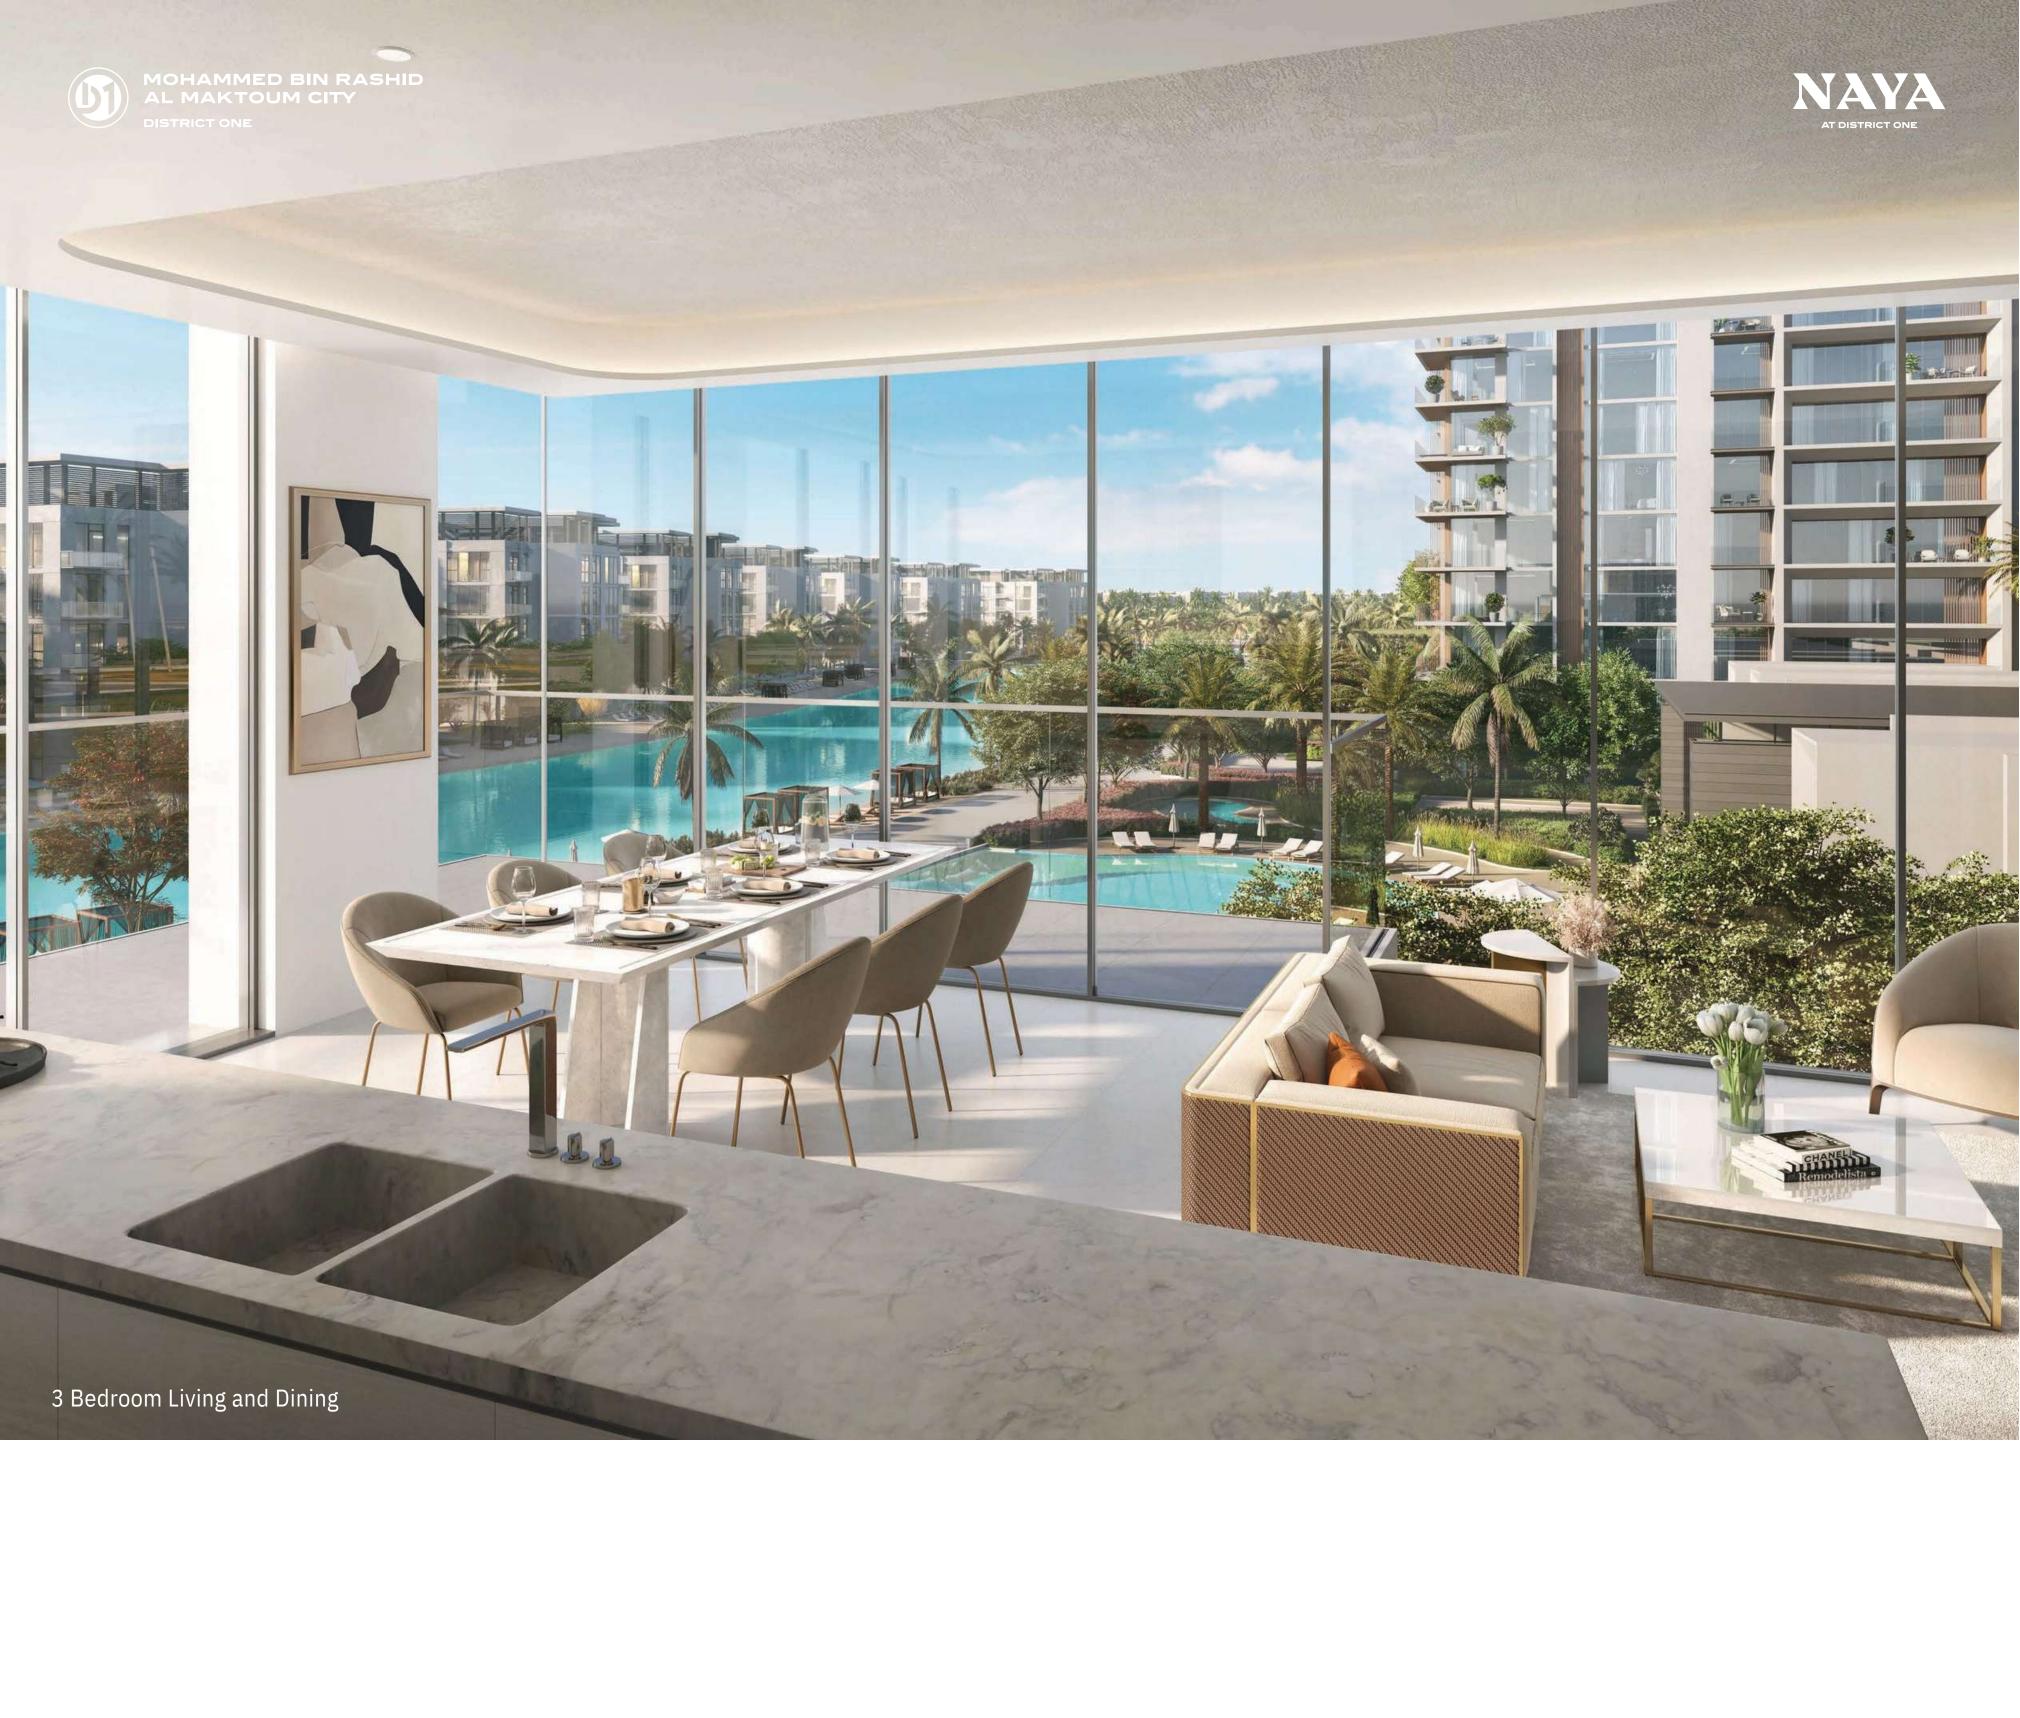

The one, two, three and four-bedroom are spacious and elegantly designed. The floor-to-ceiling windows overlook stunning views, while the warm neutral design palette allows residents to curate their homes to their liking.

Penthouse Master Bedroom

The exquisite lagoon facing apartments and the stunning lagoon villas offer the ultimate luxury with District One's finest views. Residents of the four-bedroom apartments can soak up the sparkling skyline while relaxing in an oversized soaking tub. Lavish gatherings for family and friends can be hosted in this grand and sprawling layout, where the finest fixtures and finishes catch the eye.