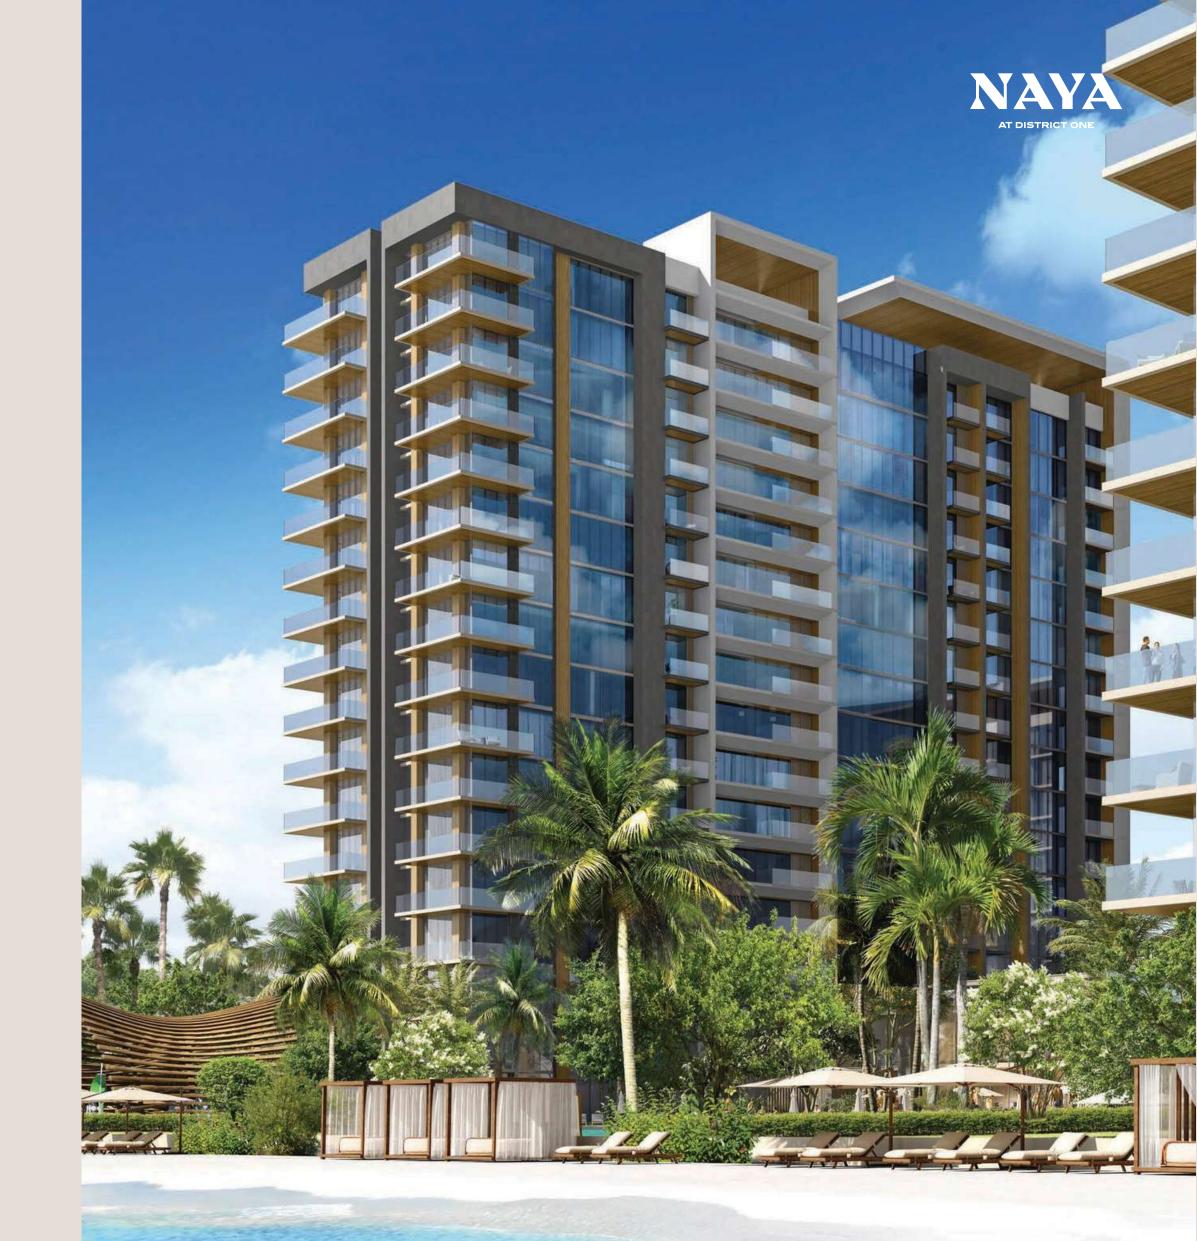

#### COME HOME TO SOPHISTICATION

The three residential towers of Naya at District One offer a diverse mix of unit types, from one-bedroom to four-bedroom homes and lagoon villas. With a sophisticated design, each home offers an ideal lifestyle combined with awe inspiring views of the lagoon and Dubai skyline.

RESORTINSPIRED ELEGA
NCE

Generously spread across 24,000 square meters, the verdant development features three distinctive, green-roof residential towers offering stunning landscaping, interactive water features, and expansive terraces.

### REFINED FROM THE MOMENT OF ARRIVAL.

Each of the bespoke residential towers of Naya at District One feature an elegant lobby with beautiful furnishings and airy lofted ceilings. Safe and monitored, the lobbies feature 24/7 security.