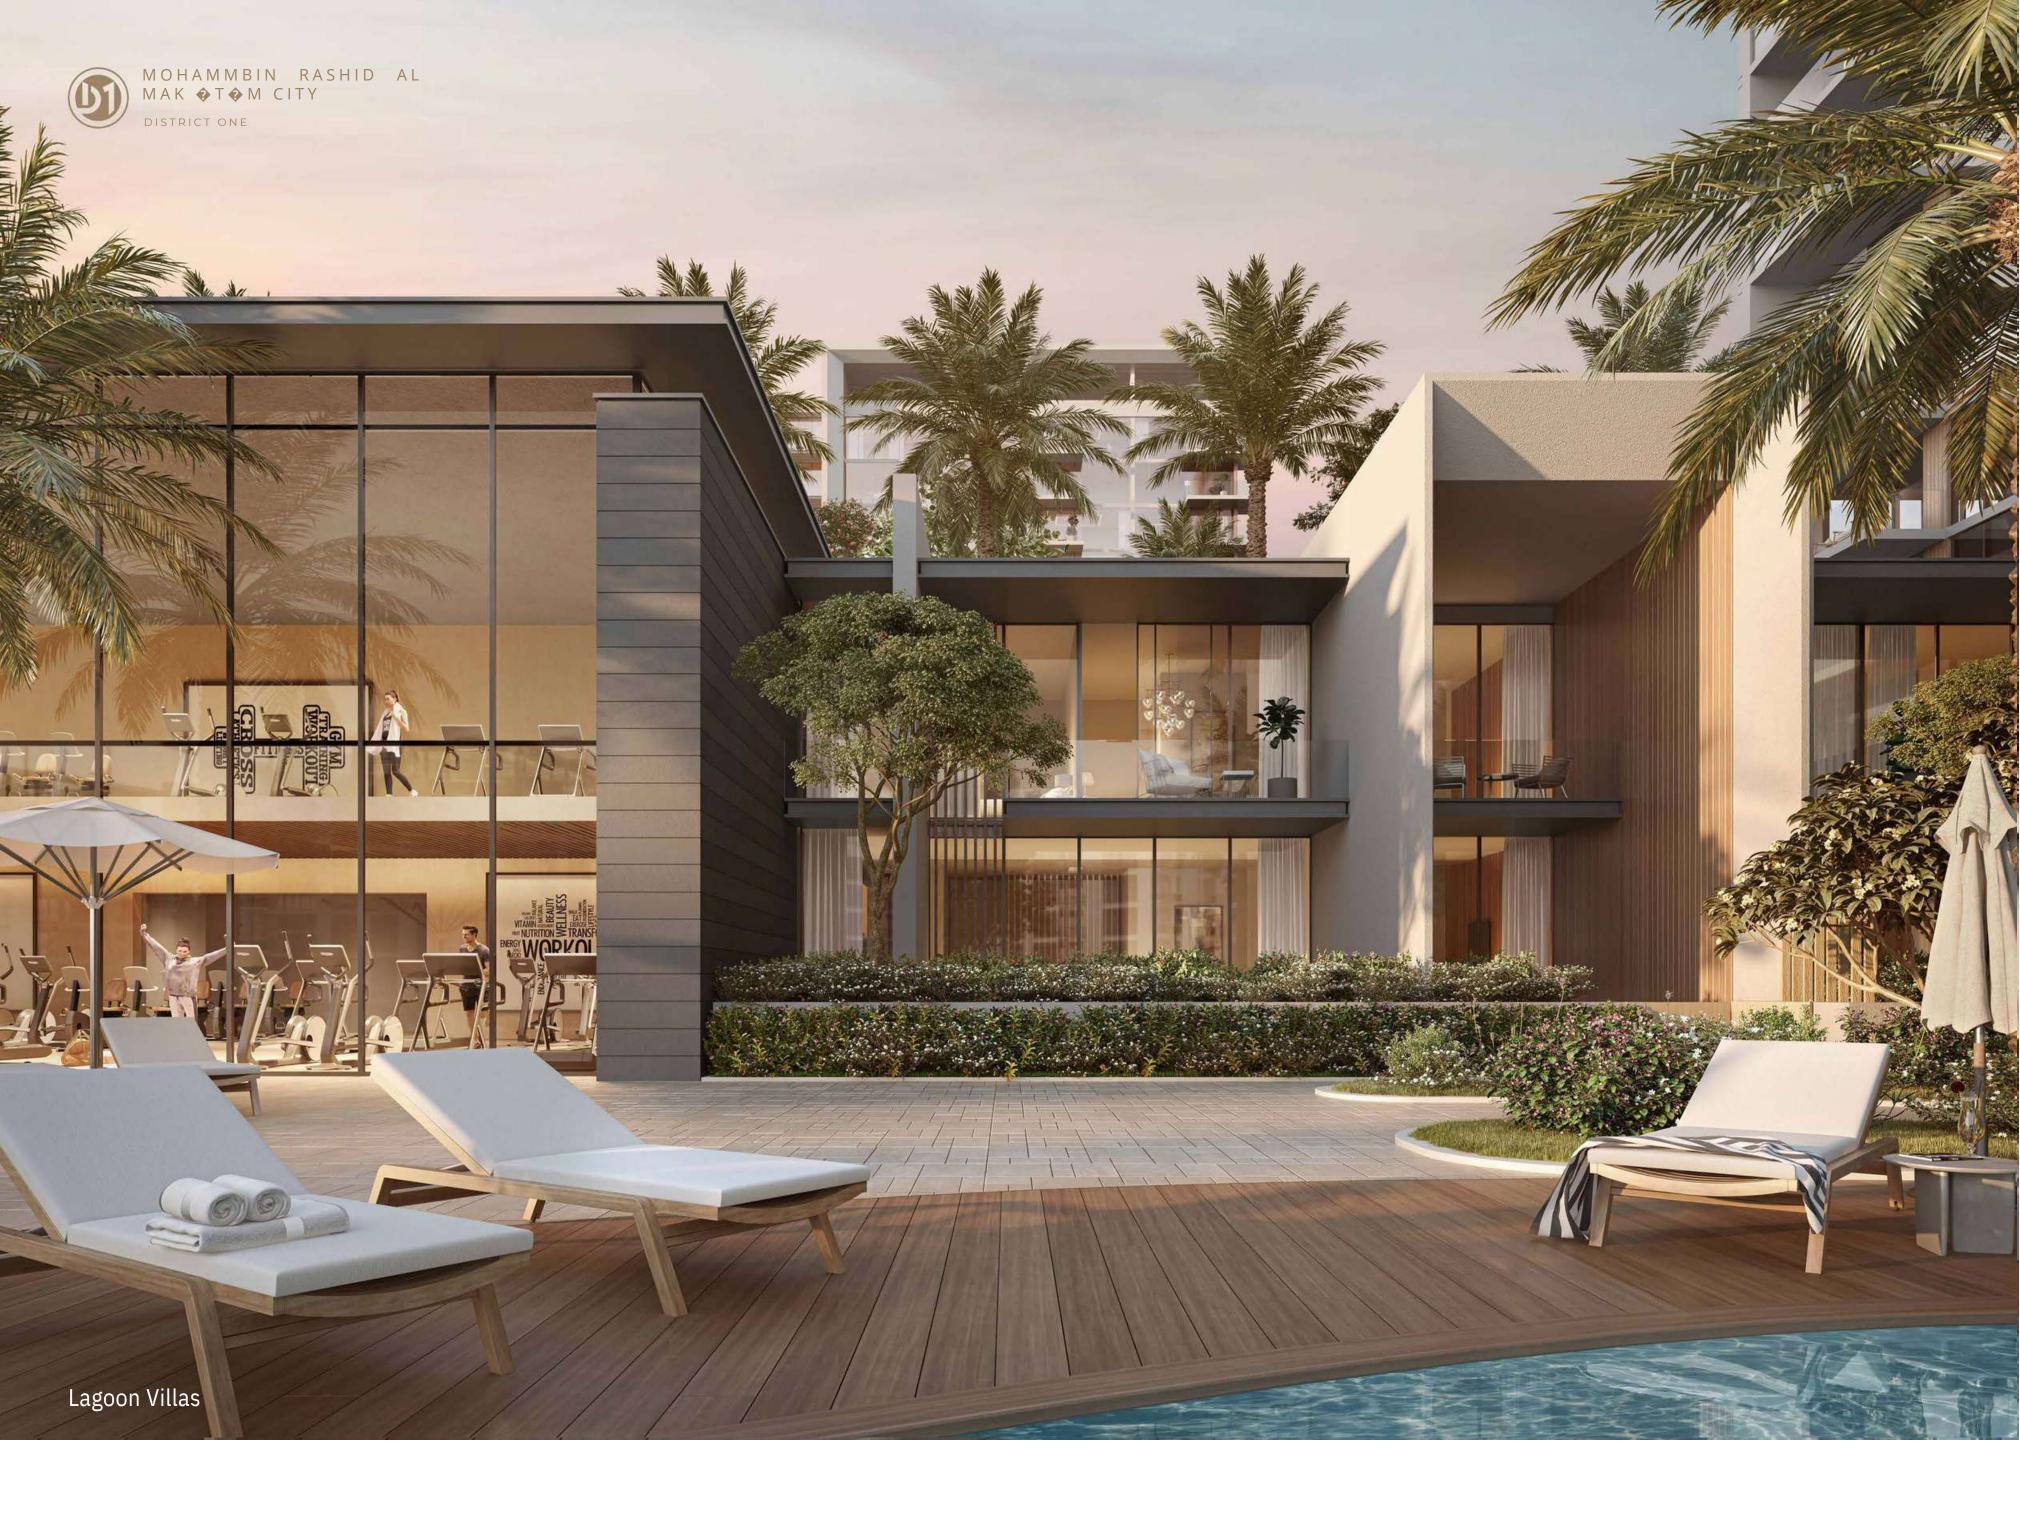

#### COME HOME TO SOPHISTICATION

The three residential towers of Naya at District One offer a diverse mix of unit types, from one-bedroom to four-bedroom homes and lagoon villas. With a sophisticated design, each home offers an ideal lifestyle combined with awe inspiring views of the lagoon and Dubai skyline.

Elegant in design and lush in landscaping, the bespoke homes offer the finest views in District One, overlooking the clear waters of the dazzling Crystal Lagoon and the glimmering Dubai skyline. With a carefully-considered portfolio of home types, this shoreline community is perfect for any size family.

NAYA AT DISTRICT ONE

REVITALIZE THE BODY
AND MIND WITH A
REFRESHING DIP IN A
SPARKLING INFINITY
POOL, OR RELAX ON
THE ROOFTOP TERRACE
OVERLOOKING THE
CRYSTAL LAGOON AND
DUBAI SKYLINE.

SUPPORT HEALTH
AND WELLNESS WITH
A STATE-OF-THE-ART
FITNESS CENTER FULLY
EQUIPPED WITH A
VARIETY OF EXERCISE
EQUIPMENT