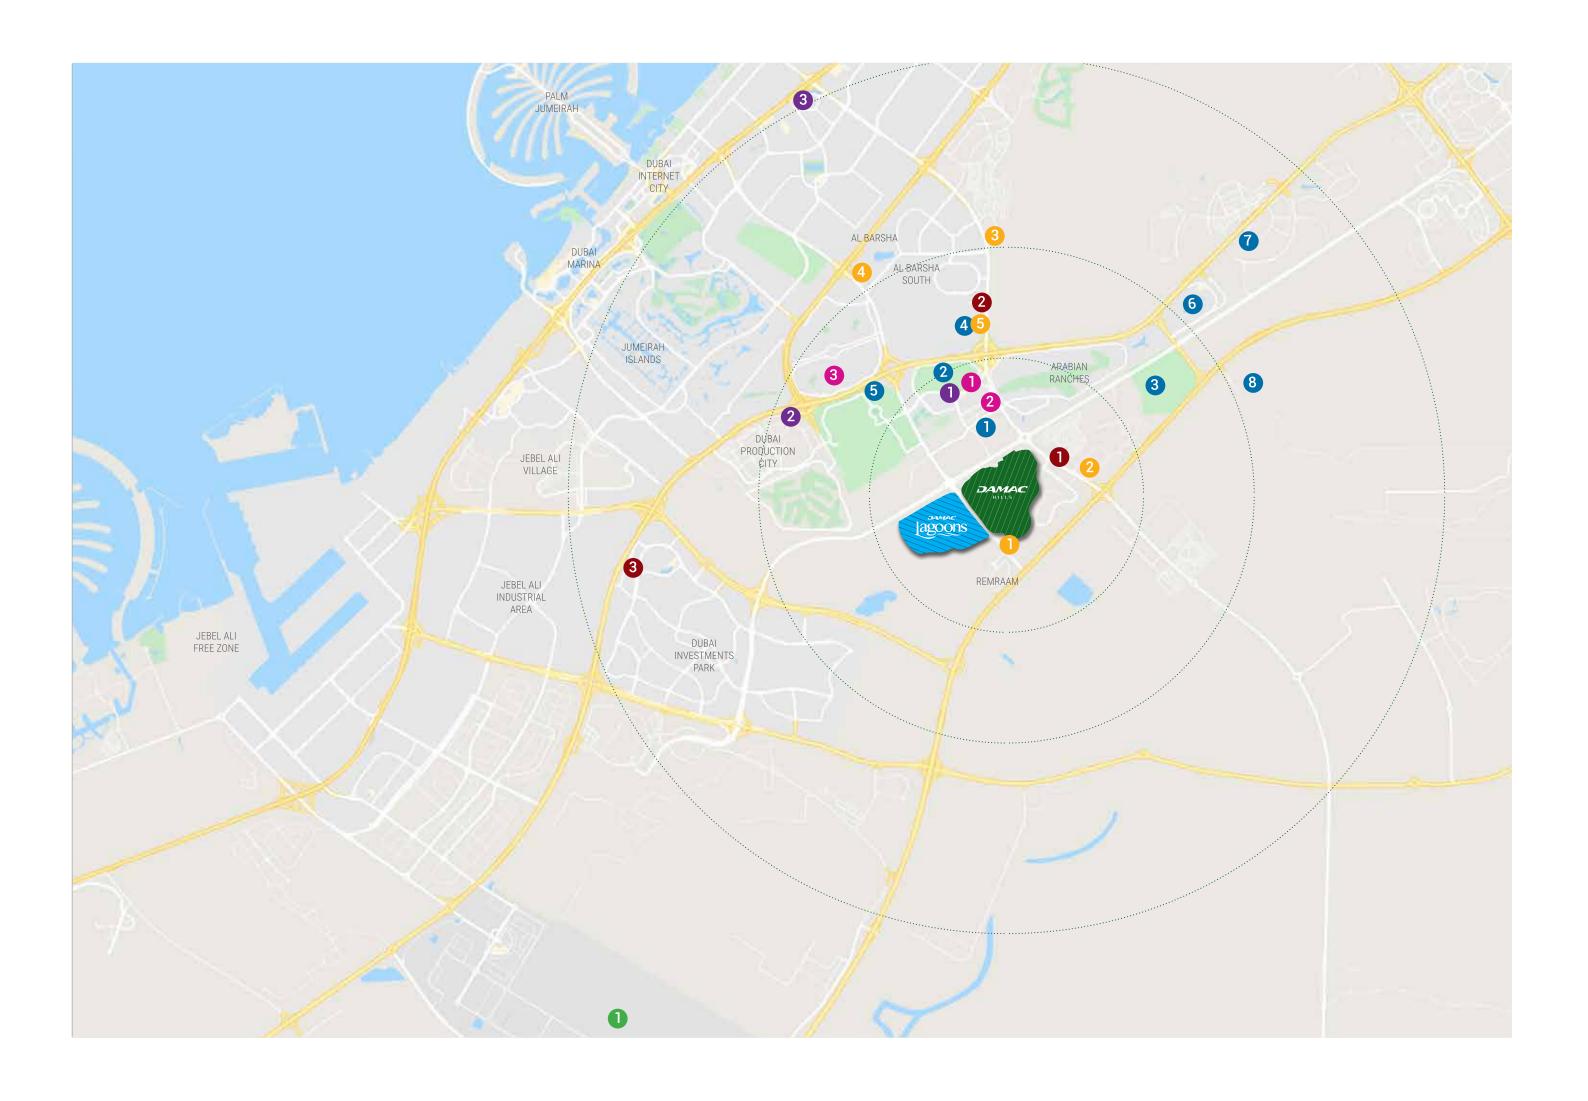

### SPORTS CNDAISTRE ON

- 1 Dubai Polo & Equestrian Club 10 minutes
- 2 Dubai Autodrome 12 minutes
- 3 The Plantation Equestrian and Polo Club 11 minutes
- 4 Miracle Garden 13 minutes
- 5 Dubai International Stadium 14 minutes
- 6 Global Village 14 minutes
- 7 IMG World 14 minutes
- 8 Hamdan Sports Complex 15 minutes

#### MALLS

- 1 First Avenue Mall 11 minutes
- 2 City Centre Me'aisem 14 minutes
- 3 Mall of the Emirates 24 minutes

#### HOSPITALS

- 1 Aster Medical Centre 9 minutes
- 2 Mediclinic Parkview Hospital 12 minutes
- 3 NMC Royal Hospital 19 minutes

#### HOTELS

- 1 Park Inn by Radisson 10 minutes
- 2 Studio One Hotel 9 minutes
- Five Hotel Jumeirah Village Circle 19 minutes

#### **AIRPORT**

1 Al Maktoum International Airport – 28 minutes

#### SCHOOLS

- 1 Jebel Ali School 5 minutes
- 2 Fairgreen International School 11 minutes
- Global Indian International School 16 minutes
- 4 Safa Community School 18 minutes
- 5 Kings' School 21 minutes

DAMAC Lagoons is hidden away along Hessa Street right opposite DAMAC Hills community. The convenient location puts residents within minutes of the city's key arterial freeways such as Mohammed Bin Zayed Road, Emirates Road and Al Khail Road.