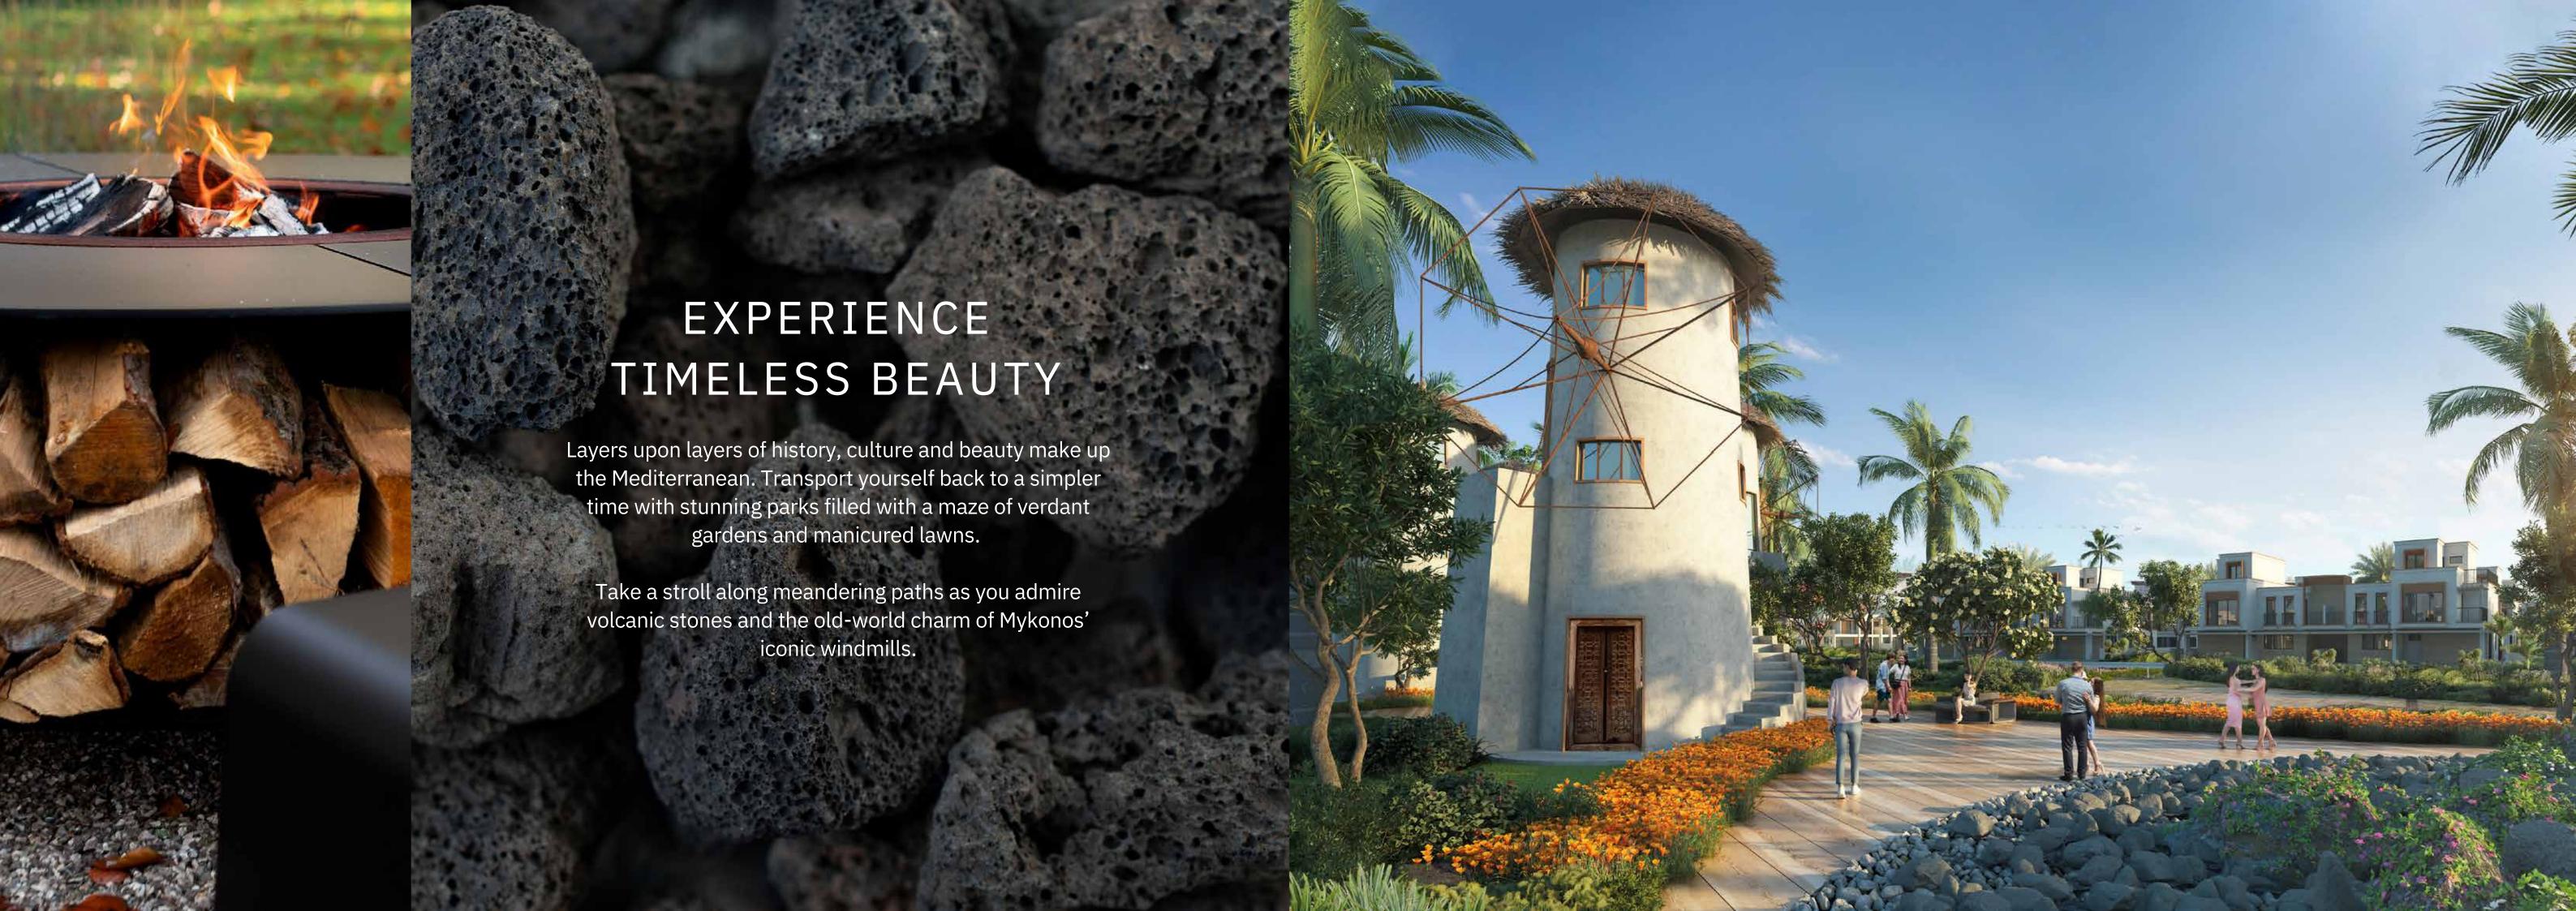

# SIMPLY INSPIRED INTERIORS

Whether it's a combination of marble and stone or wood and white-washed walls, your home's interiors have an organic and artisanal feel weaved together with a modern Mediterranean theme. Upscale warmth and homeliness, with minimalist elements, make your life in Mykonos simply inspired.