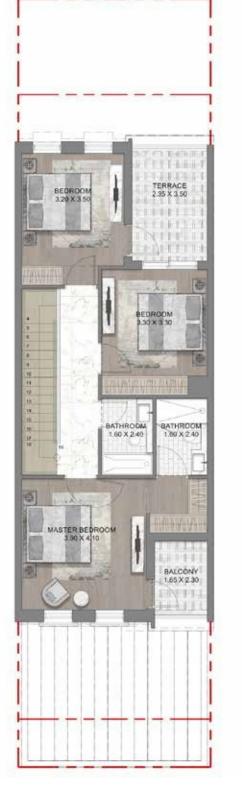

#### 5-BEDROOM TOWNHOUSE

LTH-5J-E

4-BEDROOM TOWNHOUSE LTH-4J-M

FIRST FLOOR GROUND FLOOR FIRST FLOOR SECOND FLOOR GROUND FLOOR