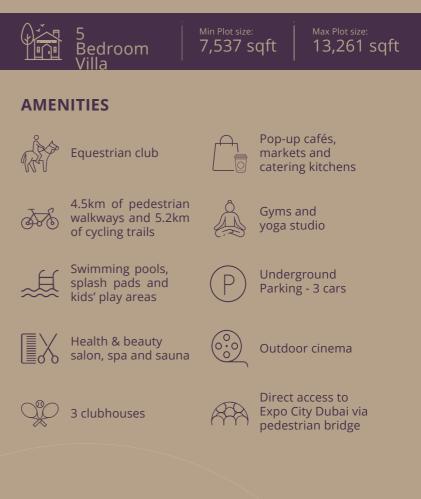

#### **COMMUNITY FEATURES**

- > Nature reserve and wadi.
- > Unique topography lowers temperature, noise and dust.
- > Landscaped courtyards and semi-private community gardens.
- Car-free lanes and dedicated tracks for cycles and e-scooters.
- > Separate pedestrian and vehicular ways.
- > Farm-to-table urban farming.