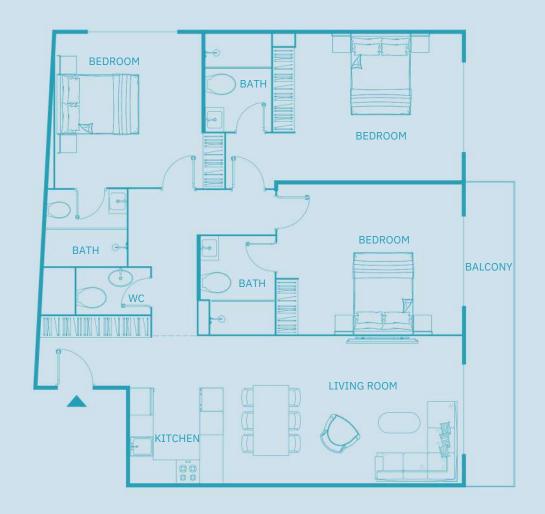

#### Three Bedroom Apartment TYPE G

UNIT SIZE: from 1399 to 1715 SQFT

#### Three Bedroom Apartment TYPE G1

UNIT SIZE: from 1756 to 2145 SQFT