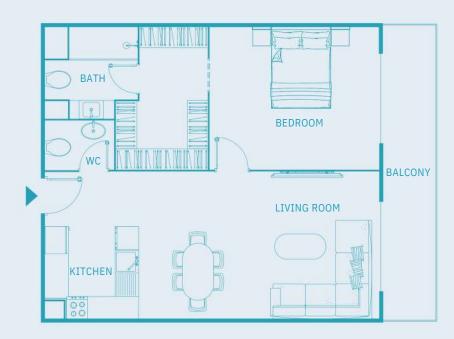

ential floors

4
apartment types



Cosy, spacious, and with all the amenities you're looking for.

Come home to Luma22, a place you love.



| Studio Apartment        | TYPE A |
|-------------------------|--------|
|                         | TYPE B |
| One Bedroom Apartment   | TYPE C |
|                         | TYPE D |
|                         | TYPE E |
| Two Bedroom Apartment   | TYPE F |
|                         | TYPE H |
| Three Bedroom Apartment | TYPE G |



#### first floor









#### fourth floor





### Studio Apartment TYPE A



UNIT SIZE: from 436 to 577 SQFT



### Studio Apartment TYPE B



UNIT SIZE: from 414 to 713 SQFT



### One Bedroom Apartment TYPE C



UNIT SIZE: from 827 to 926 SQFT



### One Bedroom Apartment TYPE D



UNIT SIZE: from 727 to 1102 SQFT



#### One Bedroom Apartment TYPE E



UNIT SIZE: from 662 to 920 SQFT



#### Two Bedroom Apartment TYPE F



UNIT SIZE: from 1138 to 1309 SQFT



#### Three Bedroom Apartment TYPE G



UNIT SIZE: from 1399 to 1715 SQFT



#### Three Bedroom Apartment TYPE G1



UNIT SIZE: from 1756 to 2145 SQFT











#### quality as standard

Form and function blend seamlessly in Luma22's modern building. With its practical amenities and quality furnishings, you can see where we've exceeded expectations to make your place truly feel like home.







**TownX** is an established real estate developer focused on delivering best-in-class experiences based in Dubai, UAE.

The developer has successfully delivered multiple residential projects across the city.

The core value for every development is a fo