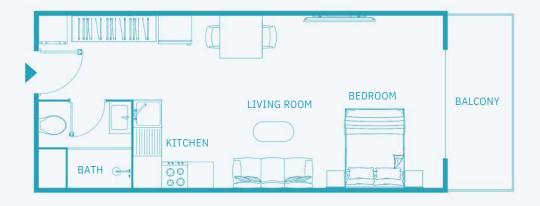

uples, and young families ready to find their element.

### find the home that matches you





# a well-balanced housing developmen



5 residential floors

4
apartment types



Cosy, spacious, and with all the amenities you're looking for.

Come home to Luma22, a place you love.



| Studio Apartment        | TYPE A |
|-------------------------|--------|
|                         | TYPE B |
| One Bedroom Apartment   | TYPE C |
|                         | TYPE D |
|                         | TYPE E |
| Two Bedroom Apartment   | TYPE F |
|                         | TYPE H |
| Three Bedroom Apartment | TYPE G |



#### first floor









#### fourth floor





### Studio Apartment TYPE A



UNIT SIZE: from 436 to 577 SQFT



### Studio Apartment TYPE B



UNIT SIZE: from 414 to 713 SQFT



### One Bedroom Apartment TYPE C



UNIT SIZE: from 827 to 926 SQFT



### One Bedroom Apartment TYPE D



UNIT SIZE: from 727 to 1102 SQFT



#### One Bedroom Apartment TYPE E



UNIT SIZE: from 662 to 920 SQFT



#### Two Bedroom Apartment TYPE F



UNIT SIZE: from 1138 to 1309 SQFT



#### Three Bedroom Apartment TYPE G



UNIT SIZE: from 1399 to 1715 SQFT



#### Three Bedroom Apartment TYPE G1



UNIT SIZE: from 1756 to 2145 SQFT











#### quality as standard

Form and function blend seamlessly in Luma22's modern building. With its practical amenities and quality furnishings, you can see where we've exceeded expectations to make your place truly feel like home.







**TownX** is an established real estate developer focused on delivering best-in-class experiences based in Dub