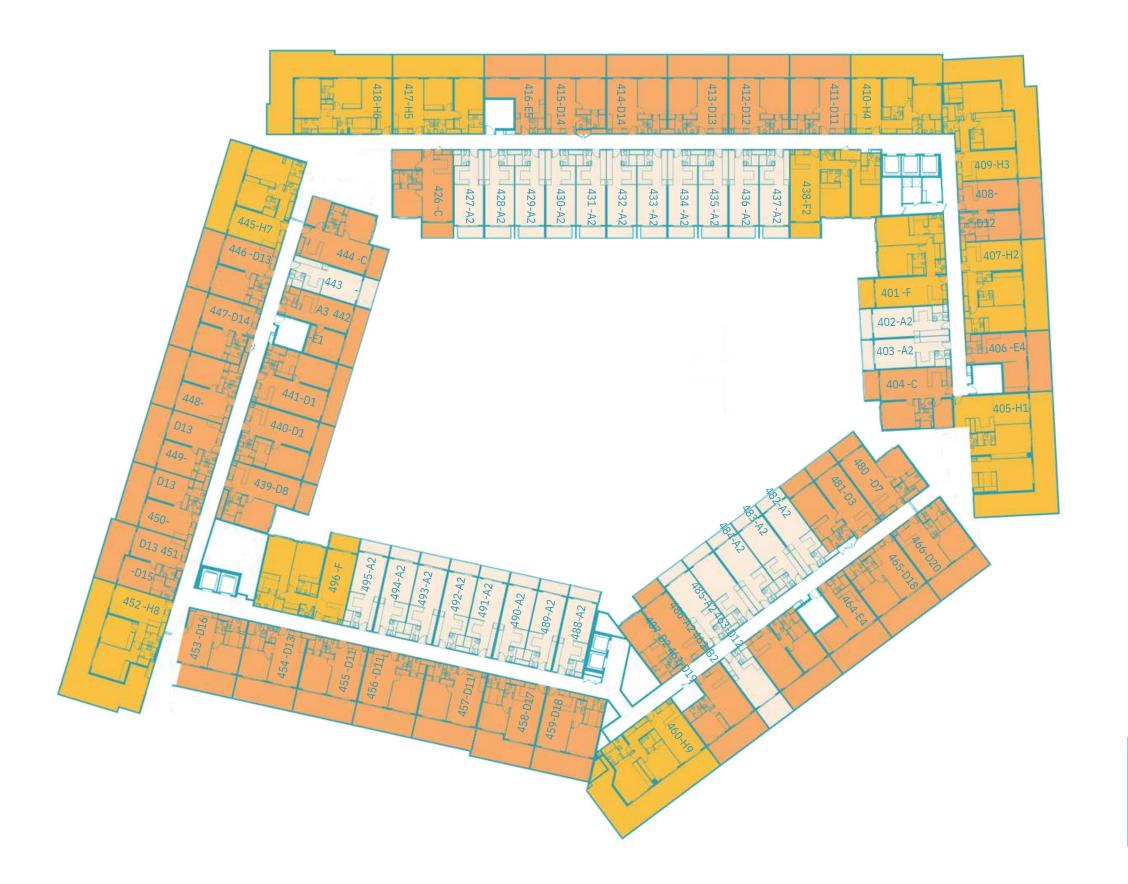

my drawers and cabinets to the polished tile surrounding the shower.













Luma22 is a perfect match for busy professionals, couples, and young families ready to find their element.

### find the home that matches you





# a well-balanced housing developmen



5 residential floors

4
apartment types



Cosy, spacious, and with all the amenities you're looking for.

Come home to Luma22, a place you love.



| Studio Apartment        | TYPE A |
|-------------------------|--------|
|                         | TYPE B |
| One Bedroom Apartment   | TYPE C |
|                         | TYPE D |
|                         | TYPE E |
| Two Bedroom Apartment   | TYPE F |
|                         | TYPE H |
| Three Bedroom Apartment | TYPE G |



#### first floor









#### fourth floor





### Studio Apartment TYPE A



UNIT SIZE: from 436 to 577 SQFT



### Studio Apartment TYPE B



UNIT SIZE: from 414 to 713 SQFT



### One Bedroom Apartment TYPE C



UNIT SIZE: from 827 to 926 SQFT



### One Bedroom Apartment TYPE D



UNIT SIZE: from 727 to 1102 SQFT



#### One Bedroom Apartment TYPE E



UNIT SIZE: from 662 to 920 SQFT



#### Two Bedroom Apartment TYPE F



UNIT SIZE: from 1138 to 1309 SQFT



#### Three Bedroom Apartment TYPE G



UNIT SIZE: from 1399 to 1715 SQFT



#### Three Bedroom Apartment TYPE G1



UNIT SIZE: from 1756 to 2145 SQFT











#### quality as standard

Form and function blend seamlessly in Luma22's modern building. With its practical amenities and quality furnishings, you can see where we've exceeded expectations to make your place truly