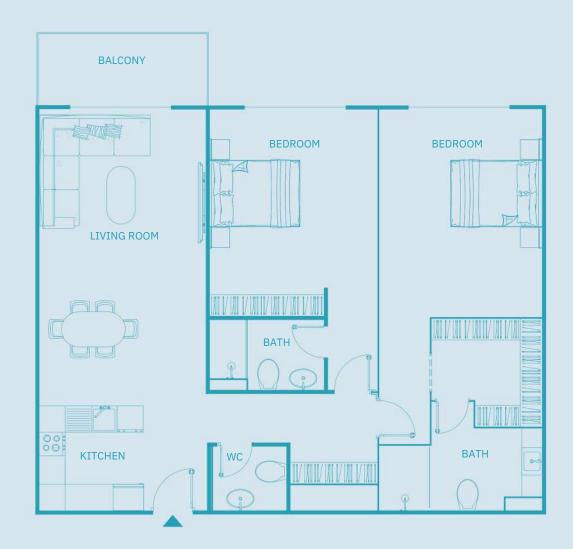

udio Apartment        | TYPE A |
|-------------------------|--------|
|                         | TYPE B |
| One Bedroom Apartment   | TYPE C |
|                         | TYPE D |
|                         | TYPE E |
| Two Bedroom Apartment   | TYPE F |
|                         | TYPE H |
| Three Bedroom Apartment | TYPE G |



#### first floor









#### fourth floor





### Studio Apartment TYPE A



UNIT SIZE: from 436 to 577 SQFT



### Studio Apartment TYPE B



UNIT SIZE: from 414 to 713 SQFT



### One Bedroom Apartment TYPE C



UNIT SIZE: from 827 to 926 SQFT



### One Bedroom Apartment TYPE D



UNIT SIZE: from 727 to 1102 SQFT



#### One Bedroom Apartment TYPE E



UNIT SIZE: from 662 to 920 SQFT



#### Two Bedroom Apartment TYPE F



UNIT SIZE: from 1138 to 1309 SQFT



#### Three Bedroom Apartment TYPE G



UNIT SIZE: from 1399 to 1715 SQFT



#### Three Bedroom Apartment TYPE G1



UNIT SIZE: from 1756 to 2145 SQFT











#### quality as standard

Form and function blend seamlessly in Luma22's modern building. With its practical amenities and quality furnishings, you can see where we've exceeded expectations to make your place truly feel like home.







**TownX** is an established real estate developer focused on delivering best-in-class experiences based in Dubai, UAE.

The developer has successfully delivered multiple residential projects across the city.

The core value for every development is a focus on a user-centric experience where family comes first – linked with best-inclass specifications.



## totallyhomerealestate totallyhomereales