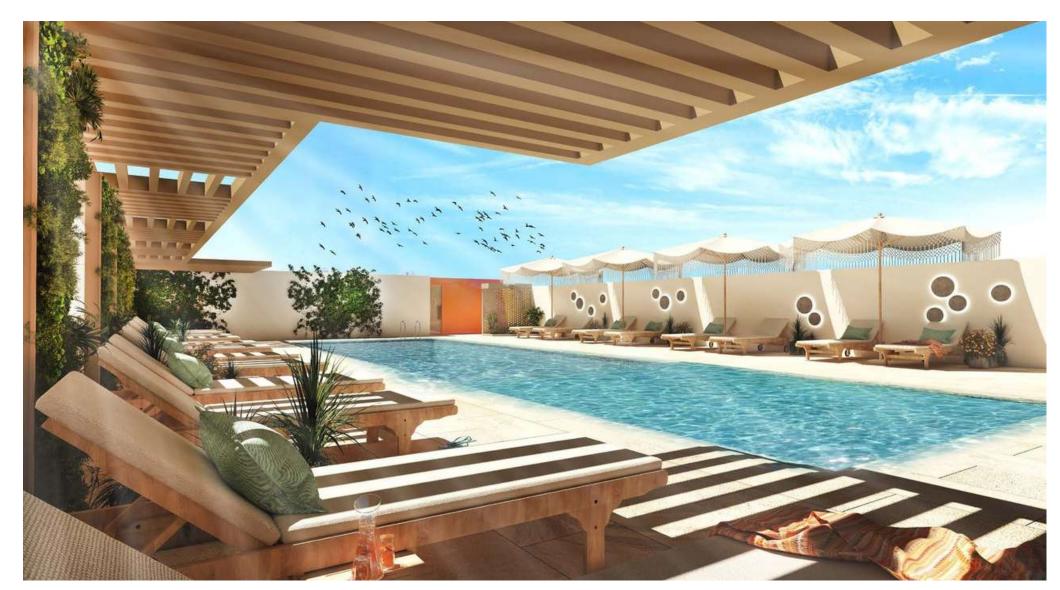

Refresh yourself in our cool swimming pools, invigorate yourself in our spotless gyms, or stroll through our private central gardens with a children's play area.

Luma22's attention to detail offers convenient, chic amenities, with separate men's and women's facilities.

Flourish in a community of wonderful people and delightful amenities, then retreat to your new cosy home. The interior design of your apartment matches the exterior splendour of the building, with plenty of finishing touches designed to add to your enjoyment.

Modern bathrooms reflect thoughtfulness in their everyday use, from the built-in shelving and roomy drawers and cabinets to the polished tile surrounding the shower.

Luma22 is a perfect match for busy professionals, couples, and young families ready to find their element.