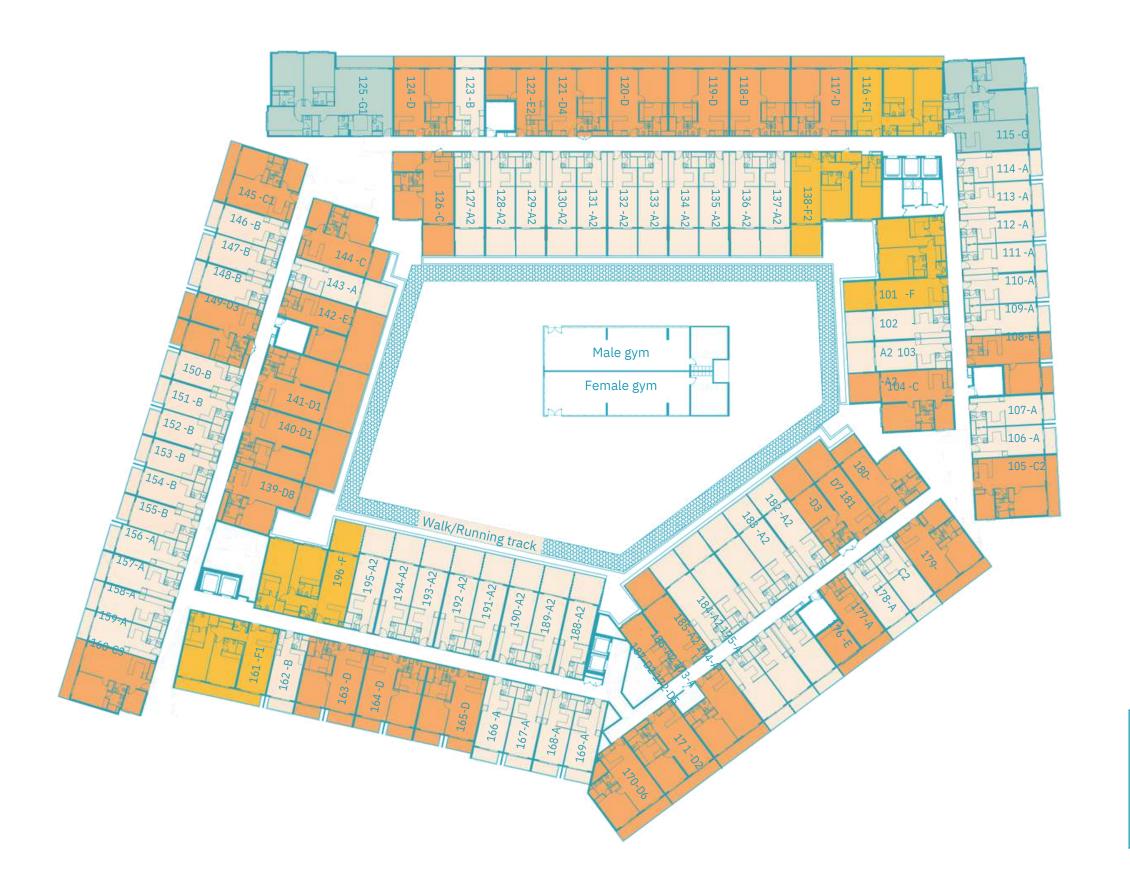

e built-in shelving and roomy drawers and cabinets to the polished tile surrounding the shower.













Luma22 is a perfect match for busy professionals, couples, and young families ready to find their element.

### find the home that matches you





# a well-balanced housing developmen



5 residential floors

4
apartment types



Cosy, spacious, and with all the amenities you're looking for.

Come home to Luma22, a place you love.



| Studio Apartment        | TYPE A |
|-------------------------|--------|
|                         | TYPE B |
| One Bedroom Apartment   | TYPE C |
|                         | TYPE D |
|                         | TYPE E |
| Two Bedroom Apartment   | TYPE F |
|                         | TYPE H |
| Three Bedroom Apartment | TYPE G |



#### first floor









#### fourth floor





### Studio Apartment TYPE A



UNIT SIZE: from 436 to 577 SQFT



### Studio Apartment TYPE B



UNIT SIZE: from 414 to 713 SQFT



### One Bedroom Apartment TYPE C



UNIT SIZE: from 827 to 926 SQFT



### One Bedroom Apartment TYPE D



UNIT SIZE: from 727 to 1102 SQFT



#### One Bedroom Apartment TYPE E



UNIT SIZE: from 662 to 920 SQFT



#### Two Bedroom Apartment TYPE F



UNIT SIZE: from 1138 to 1309 SQFT



#### Three Bedroom Apartment TYPE G



UNIT SIZE: from 1399 to 1715 SQFT



#### Three Bedroom Apartment TYPE G1



UNIT SIZE: from 1756 to 2145 SQFT











#### quality as standard

Form and function blend seamlessly in Luma22's modern building. With its practical amenities and quality furnishings, you can see where we've exceeded expectatio