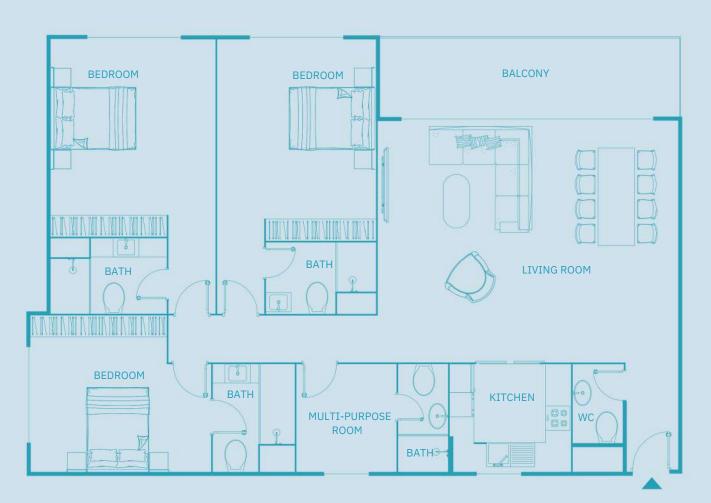

#### Three Bedroom Apartment TYPE G

UNIT SIZE: from 1399 to 1715 SQFT

#### Three Bedroom Apartment TYPE G1

UNIT SIZE: from 1756 to 2145 SQFT