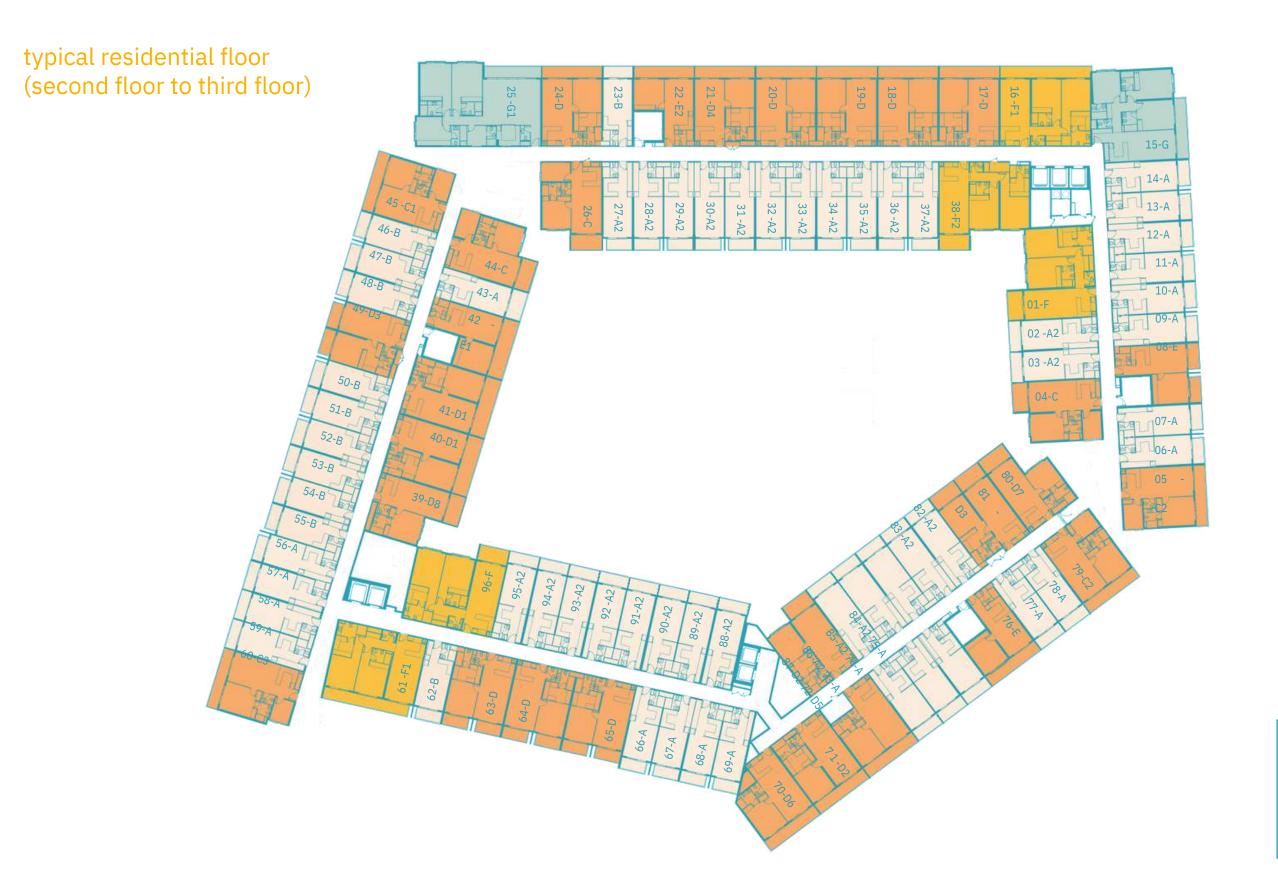

ilt-in shelving and roomy drawers and cabinets to the polished tile surrounding the shower.













Luma22 is a perfect match for busy professionals, couples, and young families ready to find their element.

### find the home that matches you





# a well-balanced housing developmen



5 residential floors

4
apartment types



Cosy, spacious, and with all the amenities you're looking for.

Come home to Luma22, a place you love.



| Studio Apartment        | TYPE A |
|-------------------------|--------|
|                         | TYPE B |
| One Bedroom Apartment   | TYPE C |
|                         | TYPE D |
|                         | TYPE E |
| Two Bedroom Apartment   | TYPE F |
|                         | TYPE H |
| Three Bedroom Apartment | TYPE G |



#### first floor









#### fourth floor





### Studio Apartment TYPE A



UNIT SIZE: from 436 to 577 SQFT



### Studio Apartment TYPE B



UNIT SIZE: from 414 to 713 SQFT



### One Bedroom Apartment TYPE C



UNIT SIZE: from 827 to 926 SQFT



### One Bedroom Apartment TYPE D



UNIT SIZE: from 727 to 1102 SQFT



#### One Bedroom Apartment TYPE E



UNIT SIZE: from 662 to 920 SQFT



#### Two Bedroom Apartment TYPE F



UNIT SIZE: from 1138 to 1309 SQFT



#### Three Bedroom Apartment TYPE G



UNIT SIZE: from 1399 to 1715 SQFT



#### Three Bedroom Apartment TYPE G1



UNIT SIZE: from 1756 to 2145 SQFT











#### quality as standard

Form and function blend seamlessly in Luma22's modern building. With its practical amenities and quality furnishings, you can see where we've exceeded expectations t