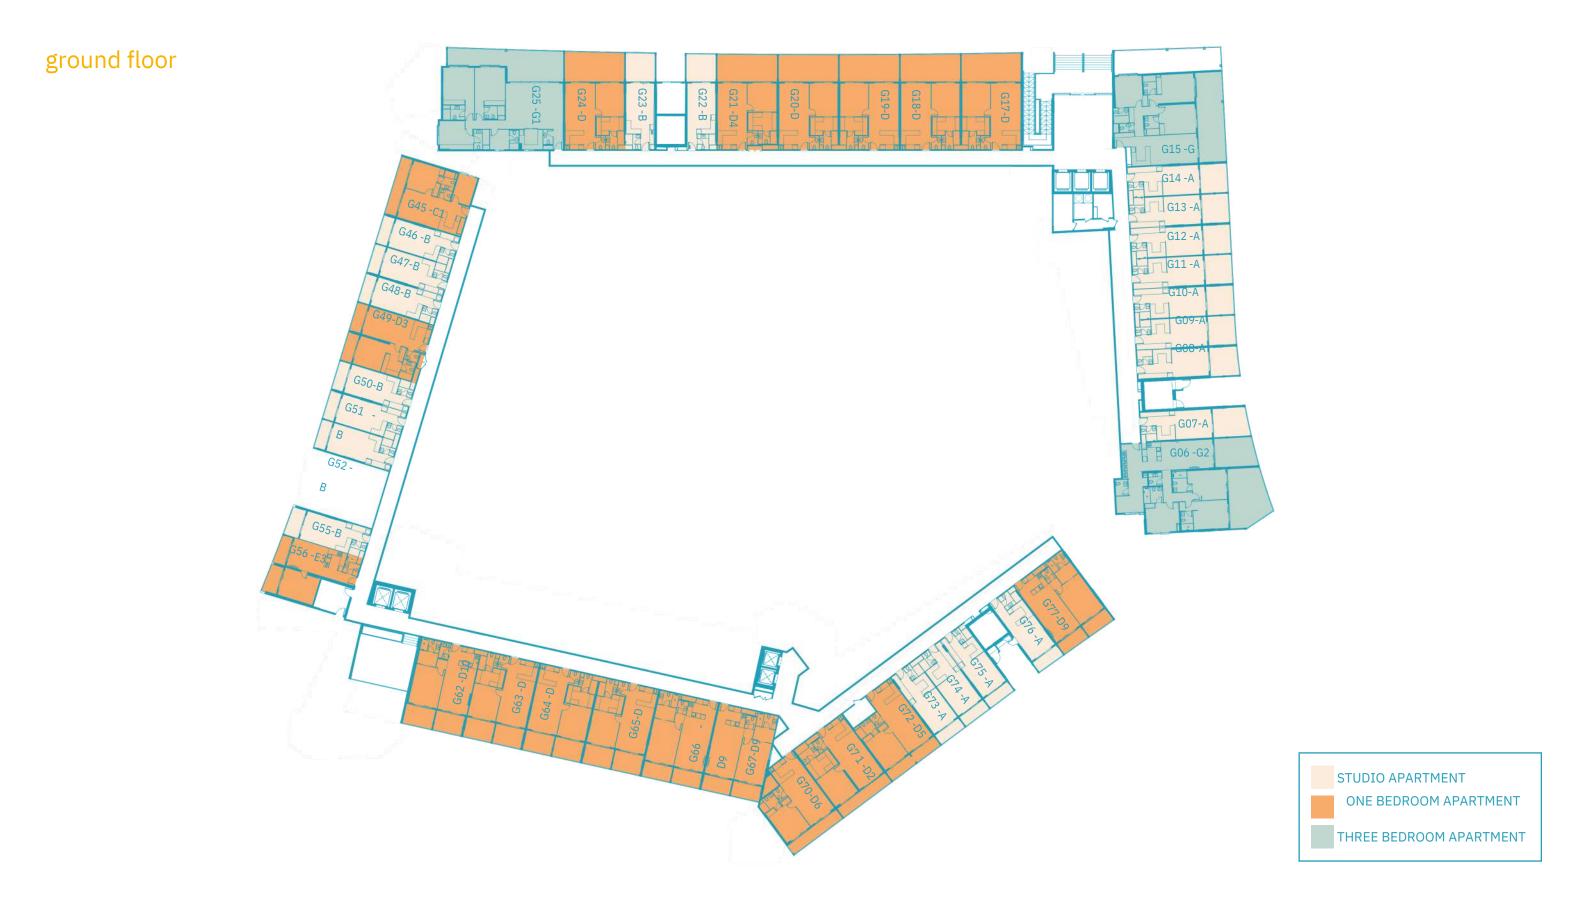

# a well-balanced housing developmen

5 residential floors

4
apartment types

Cosy, spacious, and with all the amenities you're looking for.

Come home to Luma22, a place you love.

| Studio Apartment        | TYPE A |
|-------------------------|--------|
|                         | TYPE B |
| One Bedroom Apartment   | TYPE C |
|                         | TYPE D |
|                         | TYPE E |
| Two Bedroom Apartment   | TYPE F |
|                         | TYPE H |
| Three Bedroom Apartment | TYPE G |