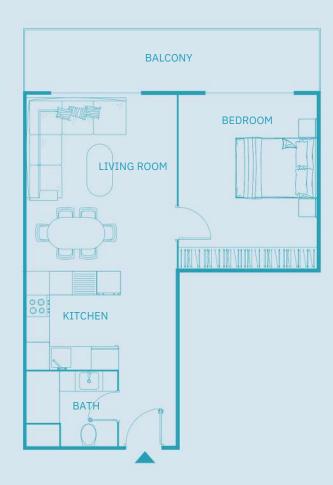

nities you're looking for.

Come home to Luma22, a place you love.



| Studio Apartment        | TYPE A |
|-------------------------|--------|
|                         | TYPE B |
| One Bedroom Apartment   | TYPE C |
|                         | TYPE D |
|                         | TYPE E |
| Two Bedroom Apartment   | TYPE F |
|                         | TYPE H |
| Three Bedroom Apartment | TYPE G |



#### first floor









#### fourth floor





### Studio Apartment TYPE A



UNIT SIZE: from 436 to 577 SQFT



### Studio Apartment TYPE B



UNIT SIZE: from 414 to 713 SQFT



### One Bedroom Apartment TYPE C



UNIT SIZE: from 827 to 926 SQFT



### One Bedroom Apartment TYPE D



UNIT SIZE: from 727 to 1102 SQFT



#### One Bedroom Apartment TYPE E



UNIT SIZE: from 662 to 920 SQFT



#### Two Bedroom Apartment TYPE F



UNIT SIZE: from 1138 to 1309 SQFT



#### Three Bedroom Apartment TYPE G



UNIT SIZE: from 1399 to 1715 SQFT



#### Three Bedroom Apartment TYPE G1



UNIT SIZE: from 1756 to 2145 SQFT











#### quality as standard

Form and function blend seamlessly in Luma22's modern building. With its practical amenities and quality furnishings, you can see where we've exceeded expectations to make your place truly feel like home.







**TownX** is an established real estate developer focused on delivering best-in-class experiences based in Dubai, UAE.

The developer has successfully delivered multiple residential projects across the city.

The core value for every development is a focus on a user-centric experience where family comes first – linked with