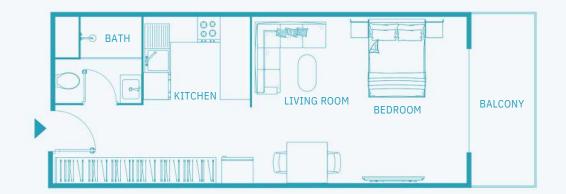

### Studio Apartment TYPE A

UNIT SIZE: from 436 to 577 SQFT

### Studio Apartment TYPE B

UNIT SIZE: from 414 to 713 SQFT