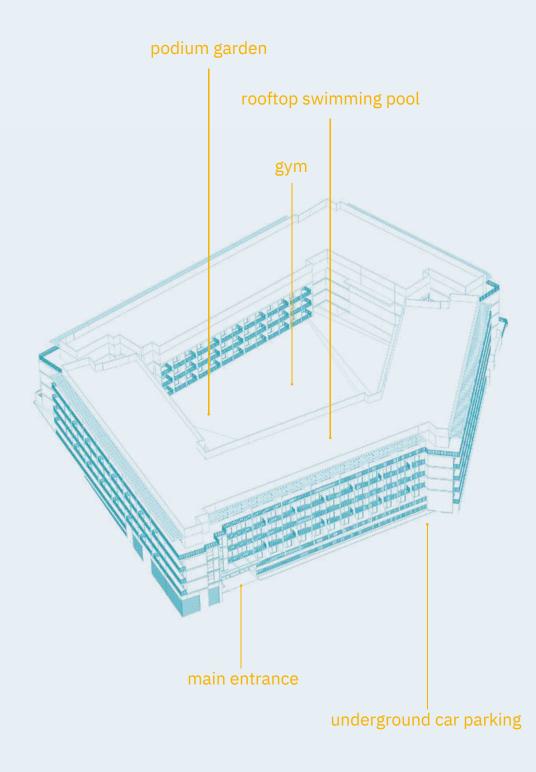

Refresh yourself in our cool swimming pools, invigorate yourself in our spotless gyms, or stroll through our private central gardens with a children's play area.

Luma22's attention to detail offers convenient, chic amenities, with separate men's and women's facilities.

# a well-balanced housing developmen

5 residential floors

4
apartment types

Cosy, spacious, and with all the amenities you're looking for.

Come home to Luma22, a place you love.

| Studio Apartment        | TYPE A |
|-------------------------|--------|
|                         | TYPE B |
| One Bedroom Apartment   | TYPE C |
|                         | TYPE D |
|                         | TYPE E |
| Two Bedroom Apartment   | TYPE F |
|                         | TYPE H |
| Three Bedroom Apartment | TYPE G |