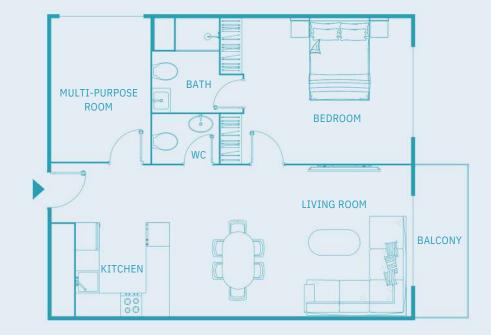

#### Three Bedroom Apartment TYPE G

UNIT SIZE: from 1399 to 1715 SQFT

#### Three Bedroom Apartment TYPE G1

UNIT SIZE: from 1756 to 2145 SQFT