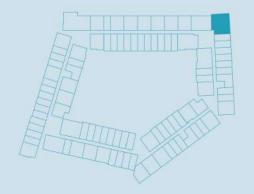

#### Three Bedroom Apartment TYPE G

UNIT SIZE: from 1399 to 1715 SQFT

#### Three Bedroom Apartment TYPE G1

UNIT SIZE: from 1756 to 2145 SQFT