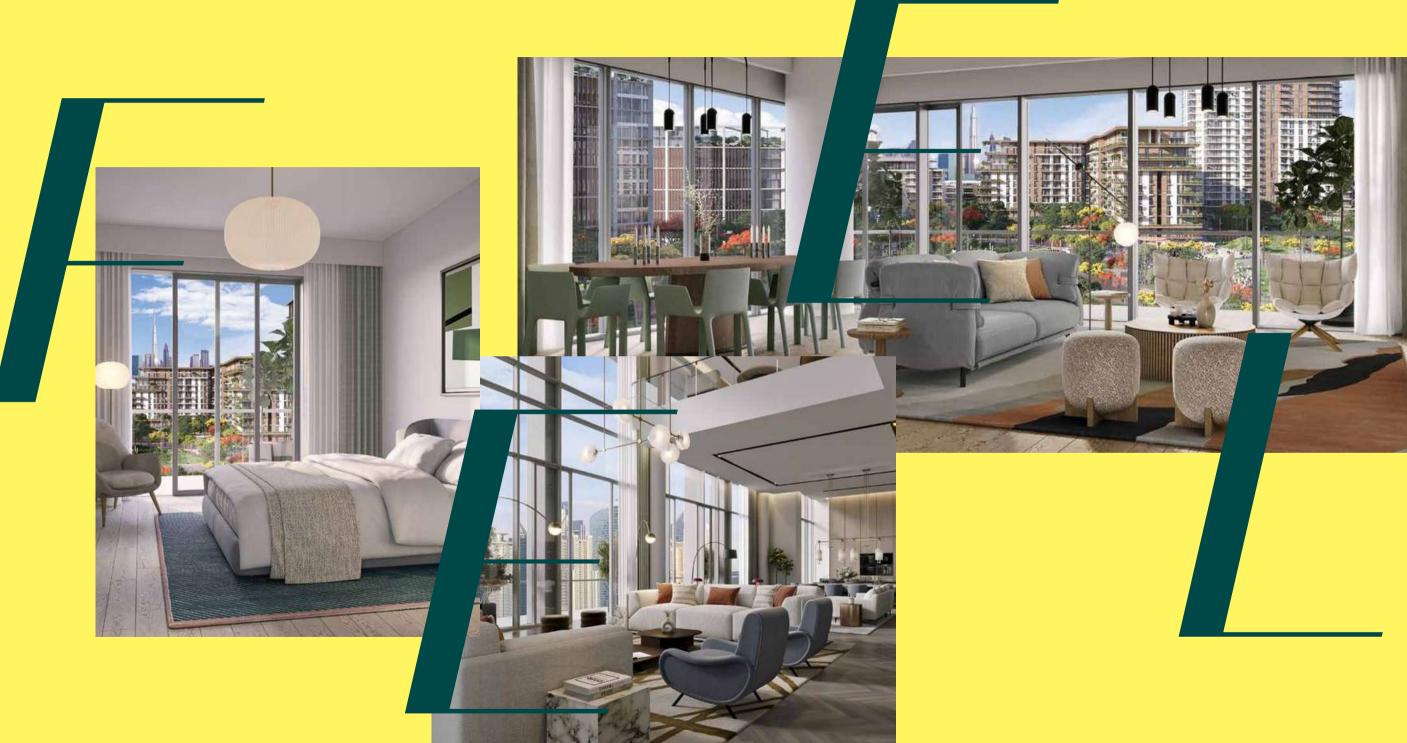

### **FERN**

Set in a prime location, residents of Fern will have phenomenal views of Central Park. The signature contemporary architectural style, along with lush surroundings, will make this a truly unique home within Dubai. Fern consists of 1, 2, 3 and 4-bedroom apartments as well as 2 exclusive penthouses.