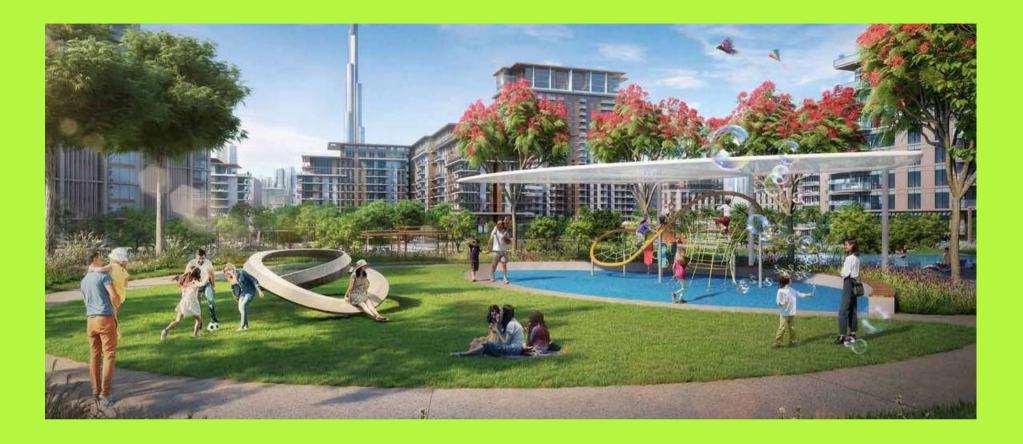

### **AMENITIES**

Central Park at City Walk features such a wide range of facilities and amenities that they cannot all be found in any community in the city. There is something for all age groups to enjoy.

Pools and water play areas | Kids play area | Running track | Dog park | Multi-use games and sports lawns | Tennis and squash courts | Half-court basketball | Skateable landscape | Games tables | Outdoor gym and fitness station | Spa and sauna Yoga and meditation areas | Dining outlets and retail stores | Function rooms | Nursery | Events area Picnic pavilions | Outdoor barbeque areas