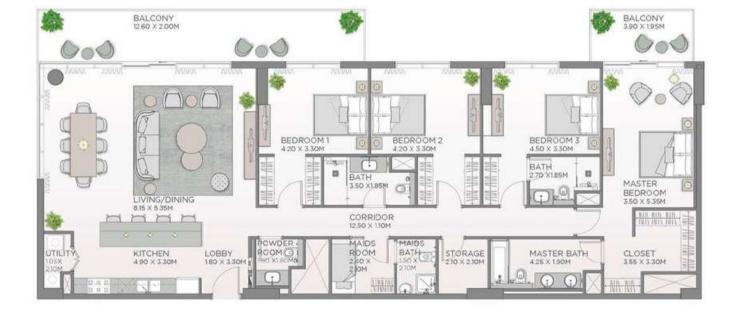

#### 3 BEDROOM APARTMENT TYPE A.1, A.2

| UNIT NO. | SUITE AREA |          | BALCONY AREA |        | TOTAL AREA |          |
|----------|------------|----------|--------------|--------|------------|----------|
|          | SQM        | SQFT     | SQM          | SQFT   | SQM        | SQFT     |
| 105      | 176.14     | 1,895.96 | 84.28        | 907.18 | 260.42     | 2,803.14 |
| 108M     | 175.39     | 1,887.88 | 84.28        | 907.18 | 259.67     | 2,795.06 |

UNITS DENOTED AS "M" ARE MIRRORED IN REALITY FROM WHAT IS SHOWN ON THE PLAN

| UNIT NO     | 0.    |       | SUITE AREA |                 | BALCO | NY AREA | TOTAL AREA |          |
|-------------|-------|-------|------------|-----------------|-------|---------|------------|----------|
| TANK (1000) |       |       | SQM        | SQFT            | SQM   | SQFT    | SQM        | SQFT     |
| 205         | 305   | 405   |            |                 |       |         |            |          |
| 505         | 605   | 705   | 176.14     | 176.14 1.895.96 | 33.46 | 360.16  | 209.60     | 2.256.12 |
| 805         | 905   | 1005  | 1/6/14     | 1,095,96        | 33.40 | 360,16  | 209,60     | 2,230.12 |
| 1105        | 1205  | 1305  |            |                 |       |         |            |          |
| 20BM        | 308M  | 408M  |            |                 | 33.35 | 358.98  | 208.74     | 2,246.86 |
| 508M        | 608M  | 708M  |            |                 |       |         |            |          |
| 808         | 908M  | 1008M | 175.39     | 1,887.88        |       |         |            |          |
| 1108M       | 1208M | 1308M |            |                 |       |         |            |          |
| 1406M       | 1506M | 1706M |            |                 |       |         |            |          |
| 1606M       | 1806M | 1906M | 175,39     | 1,887.88        | 33.46 | 360.16  | 208.85     | 2.248.04 |