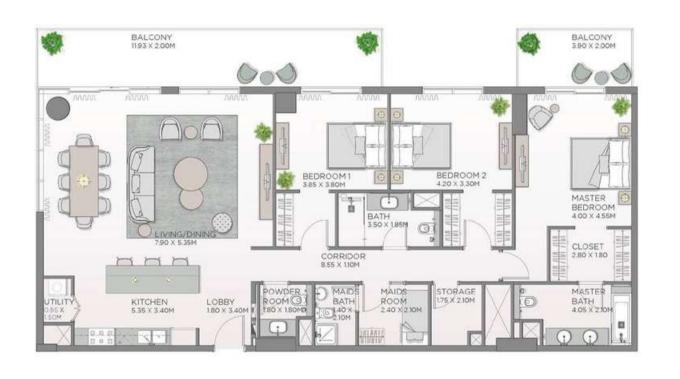

APARTMENT TYPE B1

| UNIT NO. | SUITE A | BALCO    | NY AREA | TOTAL AREA |        |          |
|----------|---------|----------|---------|------------|--------|----------|
| Otto:    | SQM     | SQFT     | SQM     | SQFT       | SQM    | SQFT     |
| 104      | 107.68  | 1,159.06 | 17.16   | 184.71     | 124.84 | 1.343.77 |