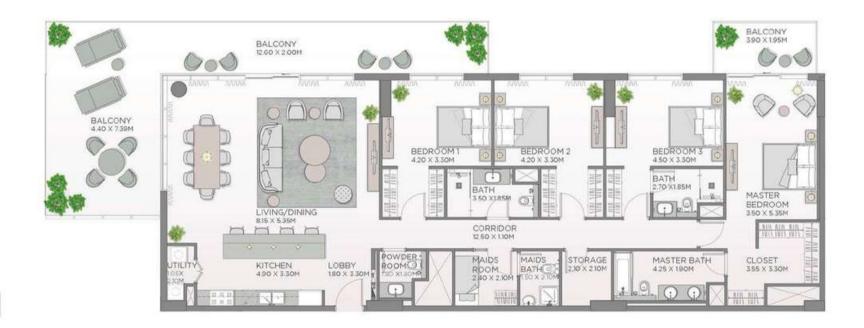

#### 3 BEDROOM APARTMENT TYPE A.1, A.2

| UNIT NO. | SUITE AREA |          | BALCONY AREA |        | TOTAL AREA |          |
|----------|------------|----------|--------------|--------|------------|----------|
|          | SQM        | SQFT     | SQM          | SQFT   | SQM        | SQFT     |
| 105      | 176.14     | 1,895.96 | 84.28        | 907.18 | 260.42     | 2,803.14 |
| 108M     | 175.39     | 1,887.88 | 84.28        | 907.18 | 259.67     | 2,795.06 |

UNITS DENOTED AS "M" ARE MIRRORED IN REALITY FROM WHAT IS SHOWN ON THE PLAN

| UNIT NO     | 0.    |       | SUITE AREA |                 | BALCO | NY AREA | TOTAL AREA |          |
|-------------|-------|-------|------------|-----------------|-------|---------|------------|----------|
| TANK (1000) |       |       | SQM        | SQFT            | SQM   | SQFT    | SQM        | SQFT     |
| 205         | 305   | 405   |            |                 |       |         |            |          |
| 505         | 605   | 705   | 176.14     | 176.14 1.895.96 | 33.46 | 360.16  | 209.60     | 2.256.12 |
| 805         | 905   | 1005  | 1/6/14     | 1,095,96        | 33.40 | 360,16  | 209,60     | 2,230.12 |
| 1105        | 1205  | 1305  |            |                 |       |         |            |          |
| 20BM        | 308M  | 408M  |            |                 | 33.35 | 358.98  | 208.74     | 2,246.86 |
| 508M        | 608M  | 708M  |            |                 |       |         |            |          |
| 808         | 908M  | 1008M | 175.39     | 1,887.88        |       |         |            |          |
| 1108M       | 1208M | 1308M |            |                 |       |         |            |          |
| 1406M       | 1506M | 1706M |            |                 |       |         |            |          |
| 1606M       | 1806M | 1906M | 175,39     | 1,887.88        | 33.46 | 360.16  | 208.85     | 2.248.04 |