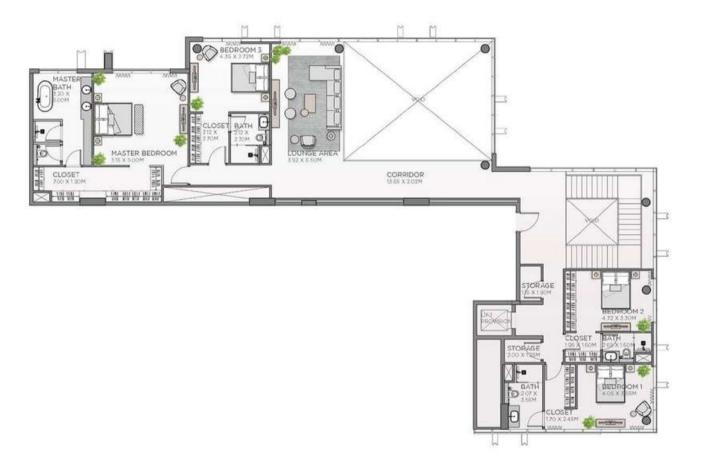

#### **PENTHOUSE** APARTMENT TYPE A1- UPPER LEVEL

| UNIT NO. | SUITE AREA |          | BALCONY AREA |          | TOTAL AREA |          |
|----------|------------|----------|--------------|----------|------------|----------|
|          | SQM        | SQFT     | SQM          | SQFT     | SQM        | SQFT     |
| 2001     | 598.08     | 6,437.68 | 233.01       | 2,508.10 | 831.09     | 8,945.78 |

| UNIT NO. | SUITE AREA |          | BALCONY AREA |          | TOTAL AREA |         |
|----------|------------|----------|--------------|----------|------------|---------|
|          | SQM        | SQFT     | SQM          | SQFT     | SQM        | SQFT    |
| 2001     | 598.08     | 6.437.68 | 233.01       | 2.508.10 | 831.09     | 8.945.7 |