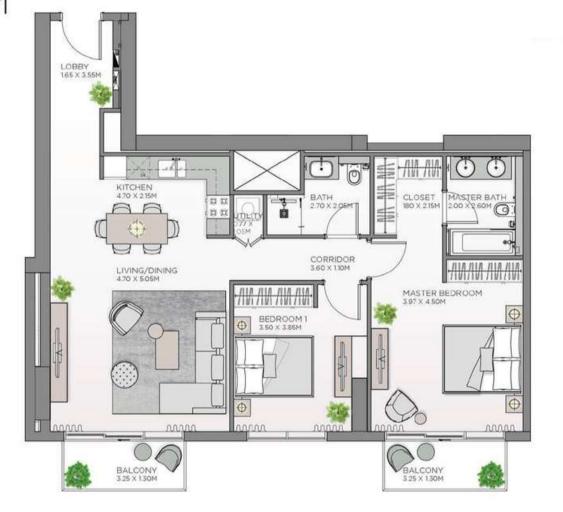

#### 2 BEDROOM

APARTMENT TYPE

BALCONY 3.15 X 180M

| UNIT N | 0.    |       | SUITE AREA |          | BALCONY AREA |        | TOTAL AREA |          |
|--------|-------|-------|------------|----------|--------------|--------|------------|----------|
| -      | S.11: |       | SQM        | SQFT     | SQM          | SQFT   | SQM        | SQFT     |
| 204    | 304   | 404   |            | -        |              |        |            |          |
| 504    | 604   | 704   |            |          |              |        |            |          |
| 804    | 904   | 1004  |            |          |              |        |            |          |
| 1104   | 1204  | 1304  | ]          |          |              |        |            |          |
| 209M   | 309M  | 409M  | 107.55     | 1,157.66 | 18.13        | 195.15 | 125.68     | 1,352.81 |
| 509M   | 609M  | 709M  | 107.55     |          |              |        |            |          |
| 809M   | 909M  | 1009M | 1          |          |              |        |            |          |
| 1109M  | 1209M | 1309M |            |          |              |        |            |          |
| 1407M  | 1507M | 1607M |            |          |              |        |            |          |
| 1707M  | 1807M | 1907M |            |          |              |        |            |          |