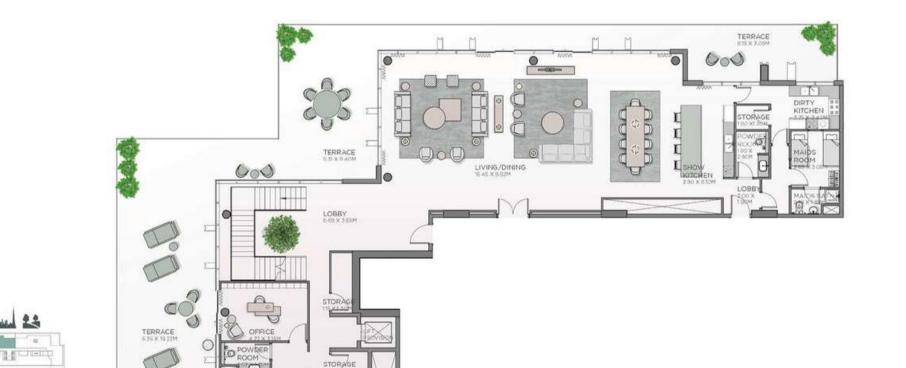

#### PENTHOUSE

#### APARTMENT TYPE A1- LOWER LEVEL

#### **PENTHOUSE** APARTMENT TYPE A1- UPPER LEVEL

| UNIT NO. | SUITE AREA |          | BALCONY AREA |          | TOTAL AREA |          |
|----------|------------|----------|--------------|----------|------------|----------|
|          | SQM        | SQFT     | SQM          | SQFT     | SQM        | SQFT     |
| 2001     | 598.08     | 6,437.68 | 233.01       | 2,508.10 | 831.09     | 8,945.78 |