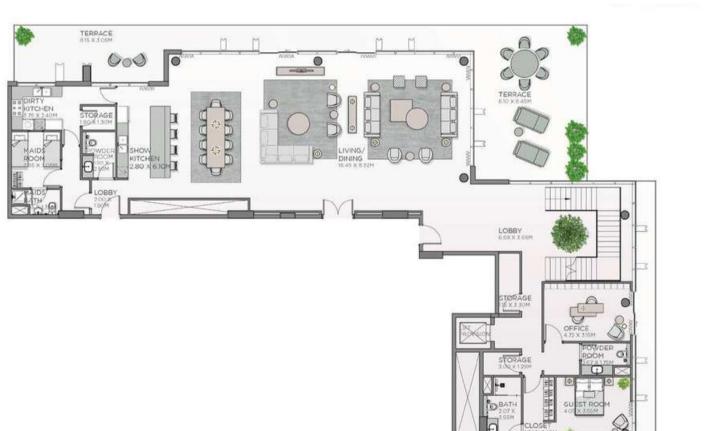

#### APARTMENT TYPE A2- UPPER LEVEL

| LEV | 'EL | 21    |    |     |   | _ |
|-----|-----|-------|----|-----|---|---|
| 4   |     | , III | H  | T   |   | t |
| 1   |     |       | 90 |     | L |   |
| 1   |     |       | H  | 0   |   | i |
| 1   |     | T     |    | 1-1 | L |   |