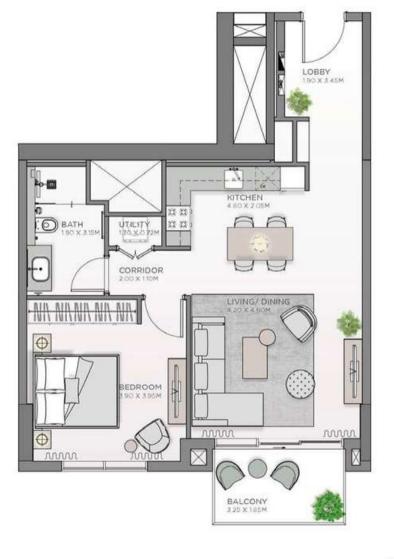

#### 2 BEDROOM

APARTMENT TYPE

BALCONY 3.15 X 180M

| UNIT N | 0.    |       | SUITE AREA |          | BALCONY AREA |        | TOTAL AREA |          |
|--------|-------|-------|------------|----------|--------------|--------|------------|----------|
| -      | S.11: |       | SQM        | SQFT     | SQM          | SQFT   | SQM        | SQFT     |
| 204    | 304   | 404   |            | -        |              |        |            |          |
| 504    | 604   | 704   |            |          |              |        |            |          |
| 804    | 904   | 1004  |            |          |              |        |            |          |
| 1104   | 1204  | 1304  | ]          |          |              |        |            |          |
| 209M   | 309M  | 409M  | 107.55     | 1,157.66 | 18.13        | 195.15 | 125.68     | 1,352.81 |
| 509M   | 609M  | 709M  | 107.55     |          |              |        |            |          |
| 809M   | 909M  | 1009M | 1          |          |              |        |            |          |
| 1109M  | 1209M | 1309M |            |          |              |        |            |          |
| 1407M  | 1507M | 1607M |            |          |              |        |            |          |
| 1707M  | 1807M | 1907M |            |          |              |        |            |          |