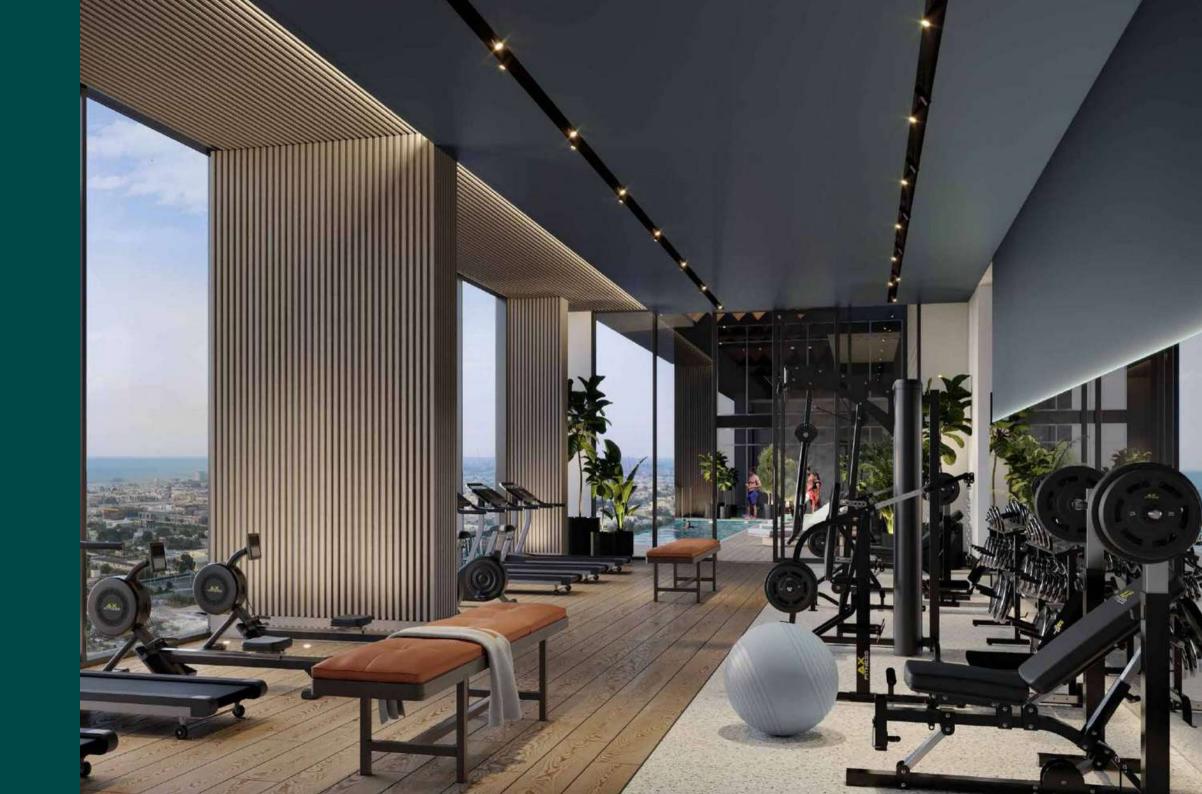

### **AMENITIES**

Central Park at City Walk features such a wide range of facilities and amenities that they cannot all be found in any community in the city. There is something for all age groups to enjoy.

Pools and water play areas | Kids play area | Running track | Dog park | Multi-use games and sports lawns | Tennis and squash courts | Half-court basketball | Skateable landscape | Games tables | Outdoor gym and fitness station | Spa and sauna Yoga and meditation areas | Dining outlets and retail stores | Function rooms | Nursery | Events area Picnic pavilions | Outdoor barbeque areas

STATE-OF-THE-ART FITNESS CENTRE

TO KEEP HEALTHY AND IN GOOD SHAPE

EXPANSIVE INFINITY POOL OFFERING

AWE-INSPIRING SEA VIEWS