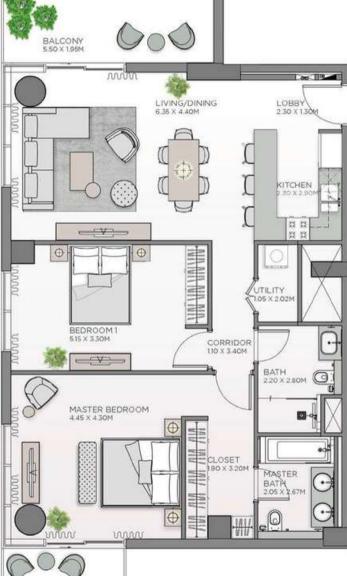

#### 3 BEDROOM APARTMENT TYPE A.1, A.2

| UNIT NO. | SUITE AREA |          | BALCONY AREA |        | TOTAL AREA |          |
|----------|------------|----------|--------------|--------|------------|----------|
|          | SQM        | SQFT     | SQM          | SQFT   | SQM        | SQFT     |
| 105      | 176.14     | 1,895.96 | 84.28        | 907.18 | 260.42     | 2,803.14 |
| 108M     | 175.39     | 1,887.88 | 84.28        | 907.18 | 259.67     | 2,795.06 |

UNITS DENOTED AS "M" ARE MIRRORED IN REALITY FROM WHAT IS SHOWN ON THE PLAN

| UNIT NO     | 0.    |       | SUITE AREA |                 | BALCO | NY AREA | TOTAL AREA |          |
|-------------|-------|-------|------------|-----------------|-------|---------|------------|----------|
| TANK (1000) |       |       | SQM        | SQFT            | SQM   | SQFT    | SQM        | SQFT     |
| 205         | 305   | 405   |            |                 |       |         |            |          |
| 505         | 605   | 705   | 176.14     | 176.14 1.895.96 | 33.46 | 360.16  | 209.60     | 2.256.12 |
| 805         | 905   | 1005  | 1/6/14     | 1,095,96        | 33.40 | 360,16  | 209,60     | 2,230.12 |
| 1105        | 1205  | 1305  |            |                 |       |         |            |          |
| 20BM        | 308M  | 408M  |            |                 | 33.35 | 358.98  | 208.74     | 2,246.86 |
| 508M        | 608M  | 708M  |            |                 |       |         |            |          |
| 808         | 908M  | 1008M | 175.39     | 1,887.88        |       |         |            |          |
| 1108M       | 1208M | 1308M |            |                 |       |         |            |          |
| 1406M       | 1506M | 1706M |            |                 |       |         |            |          |
| 1606M       | 1806M | 1906M | 175,39     | 1,887.88        | 33.46 | 360.16  | 208.85     | 2.248.04 |