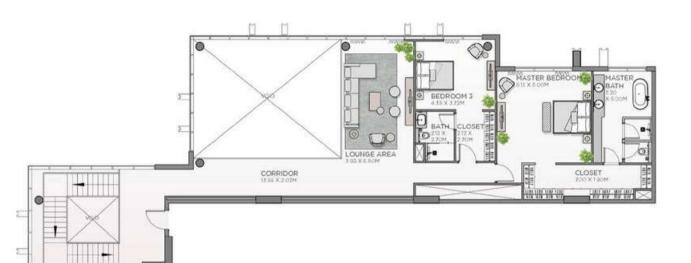

#### APARTMENT TYPE A2- LOWER LEVEL

| E LEVEL 20 |          |
|------------|----------|
| 医外部科 计     |          |
|            |          |
|            | [3ge-    |
|            | UNIT NO. |

UNITS DENOTED AS "M" ARE MIRRORED IN REALITY FROM WHAT IS SHOWN ON THE PLAN