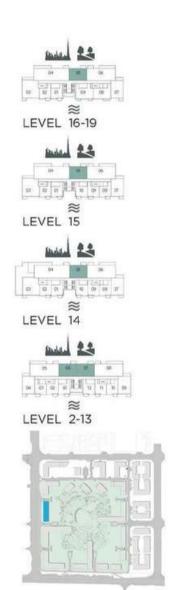

UNITS DENOTED AS "M" ARE MIRRORED IN REALITY FROM WHAT IS SHOWN ON THE PLAN

**LEVEL 16-19** 