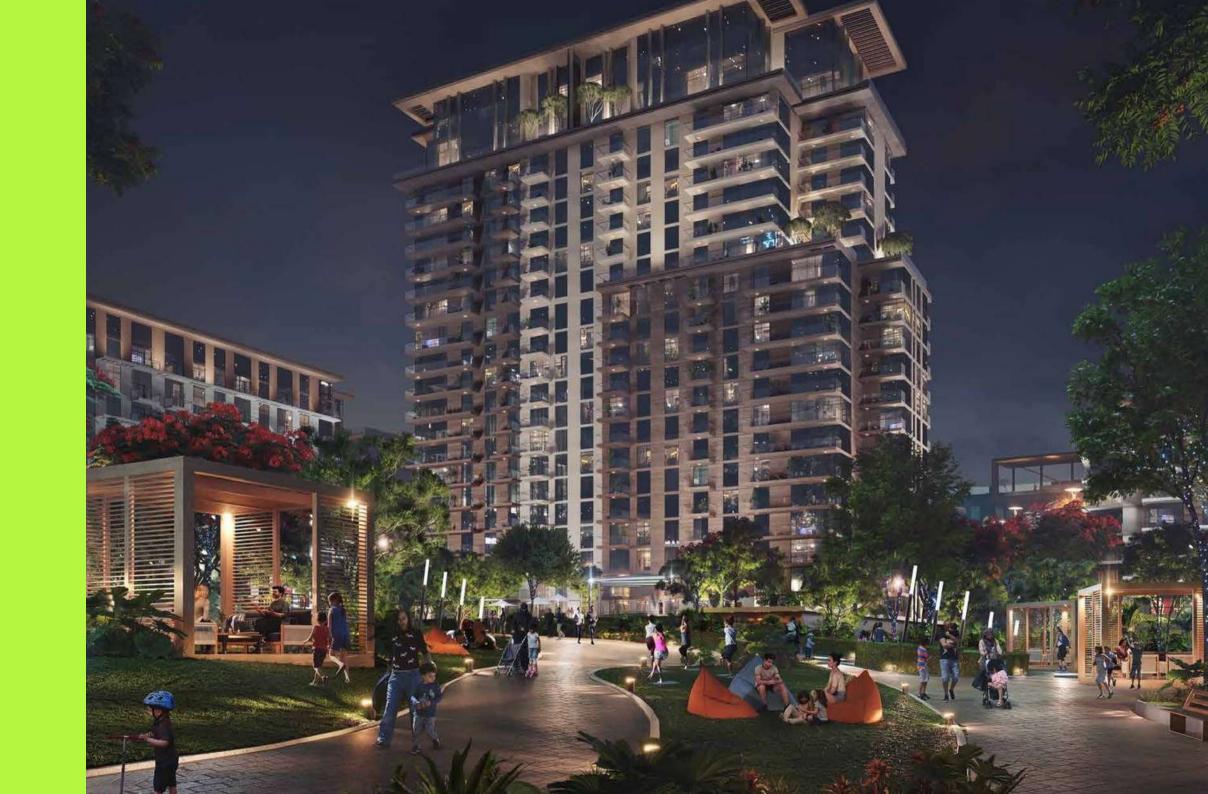

### **AMENITIES**

Central Park at City Walk features such a wide range of facilities and amenities that they cannot all be found in any community in the city. There is something for all age groups to enjoy.

Pools and water play areas | Kids play area | Running track | Dog park | Multi-use games and sports lawns | Tennis and squash courts | Half-court basketball | Skateable landscape | Games tables | Outdoor gym and fitness station | Spa and sauna Yoga and meditation areas | Dining outlets and retail stores | Function rooms | Nursery | Events area Picnic pavilions | Outdoor barbeque areas