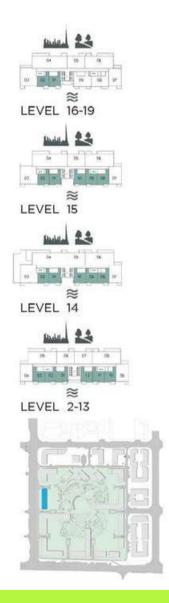

UNITS DENOTED AS "M" ARE MIRRORED IN REALITY FROM WHAT IS SHOWN ON THE PLAN

**LEVEL 16-19** 