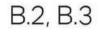

UNITS DENOTED AS "M" ARE MIRRORED IN REALITY FROM WHAT IS SHOWN ON THE PLAN

**LEVEL 16-19** 

UNITS DENOTED AS "M" ARE MIRRORED IN REALITY FROM WHAT IS SHOWN ON THE PLAN

| UNIT NO     | 0.    |       | SUITE AREA |                 | BALCO | NY AREA | TOTAL AREA |          |
|-------------|-------|-------|------------|-----------------|-------|---------|------------|----------|
| TANK (1000) |       |       | SQM        | SQFT            | SQM   | SQFT    | SQM        | SQFT     |
| 205         | 305   | 405   |            |                 |       |         |            |          |
| 505         | 605   | 705   | 176.14     | 176.14 1.895.96 | 33.46 | 360.16  | 209.60     | 2.256.12 |
| 805         | 905   | 1005  | 1/6/14     | 1,095,96        | 33.40 | 360,16  | 209,60     | 2,230.12 |
| 1105        | 1205  | 1305  |            |                 |       |         |            |          |
| 20BM        | 308M  | 408M  |            |                 | 33.35 | 358.98  | 208.74     | 2,246.86 |
| 508M        | 608M  | 708M  |            |                 |       |         |            |          |
| 808         | 908M  | 1008M | 175.39     | 1,887.88        |       |         |            |          |
| 1108M       | 1208M | 1308M |            |                 |       |         |            |          |
| 1406M       | 1506M | 1706M |            |                 |       |         |            |          |
| 1606M       | 1806M | 1906M | 175,39     | 1,887.88        | 33.46 | 360.16  | 208.85     | 2.248.04 |