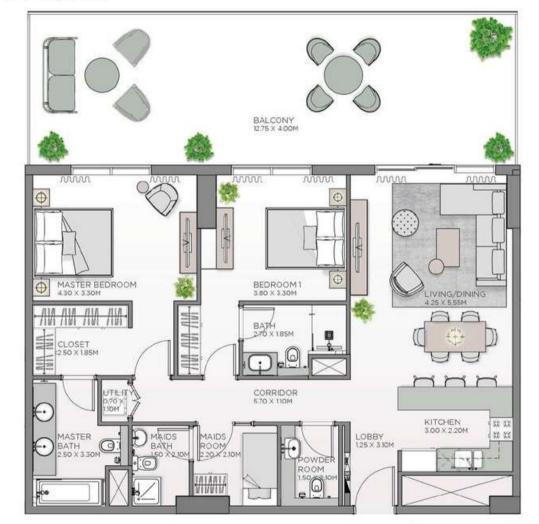

UNITS DENOTED AS "M" ARE MIRRORED IN REALITY FROM WHAT IS SHOWN ON THE PLAN

| CLOSET 180 X 2 15M | BANH 2.70 X)2.05M  CORRIDOR 3.60 X 110M             |
|--------------------------------------------------------------------------------------------------------------------------------------------------------------------------------------------------------------------------------------------------------------------------------------------------------------------------------------------------------------------------------------------------------------------------------------------------------------------------------------------------------------------------------------------------------------------------------------------------------------------------------------------------------------------------------------------------------------------------------------------------------------------------------------------------------------------------------------------------------------------------------------------------------------------------------------------------------------------------------------------------------------------------------------------------------------------------------------------------------------------------------------------------------------------------------------------------------------------------------------------------------------------------------------------------------------------------------------------------------------------------------------------------------------------------------------------------------------------------------------------------------------------------------------------------------------------------------------------------------------------------------------------------------------------------------------------------------------------------------------------------------------------------------------------------------------------------------------------------------------------------------------------------------------------------------------------------------------------------------------------------------------------------------------------------------------------------------------------------------------------------------|-----------------------------------------------------|
| MASTER BEDROOM 397 X 405M                                                                                                                                                                                                                                                                                                                                                                                                                                                                                                                                                                                                                                                                                                                                                                                                                                                                                                                                                                                                                                                                                                                                                                                                                                                                                                                                                                                                                                                                                                                                                                                                                                                                                                                                                                                                                                                                                                                                                                                                                                                                                                      | BEDRÖOM1<br>350 X 3.75M  LIVING/DINING 4.95 X 5.05M |
|                                                                                                                                                                                                                                                                                                                                                                                                                                                                                                                                                                                                                                                                                                                                                                                                                                                                                                                                                                                                                                                                                                                                                                                                                                                                                                                                                                                                                                                                                                                                                                                                                                                                                                                                                                                                                                                                                                                                                                                                                                                                                                                                | BALCONY<br>484 X 1.30M                              |