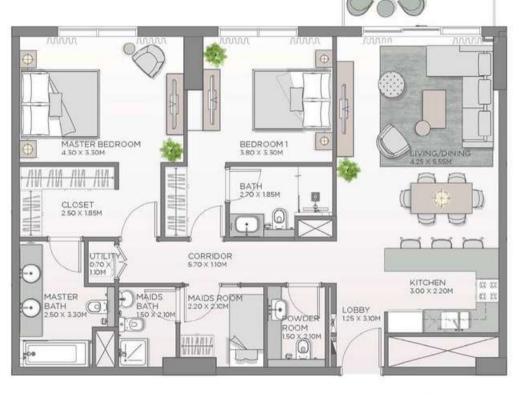

#### 2 BEDROOM

APARTMENT TYPE

BALCONY 3.15 X 180M

| UNIT N | 0.    |       | SUITE AREA |          | BALCONY AREA |        | TOTAL AREA |          |
|--------|-------|-------|------------|----------|--------------|--------|------------|----------|
| -      | S.11: |       | SQM        | SQFT     | SQM          | SQFT   | SQM        | SQFT     |
| 204    | 304   | 404   |            | -        |              |        |            |          |
| 504    | 604   | 704   |            |          |              |        |            |          |
| 804    | 904   | 1004  |            |          |              |        |            |          |
| 1104   | 1204  | 1304  | ]          |          |              |        |            |          |
| 209M   | 309M  | 409M  | 107.55     | 1,157.66 | 18.13        | 195.15 | 125.68     | 1,352.81 |
| 509M   | 609M  | 709M  | 107.55     |          |              |        |            |          |
| 809M   | 909M  | 1009M | 1          |          |              |        |            |          |
| 1109M  | 1209M | 1309M |            |          |              |        |            |          |
| 1407M  | 1507M | 1607M |            |          |              |        |            |          |
| 1707M  | 1807M | 1907M |            |          |              |        |            |          |