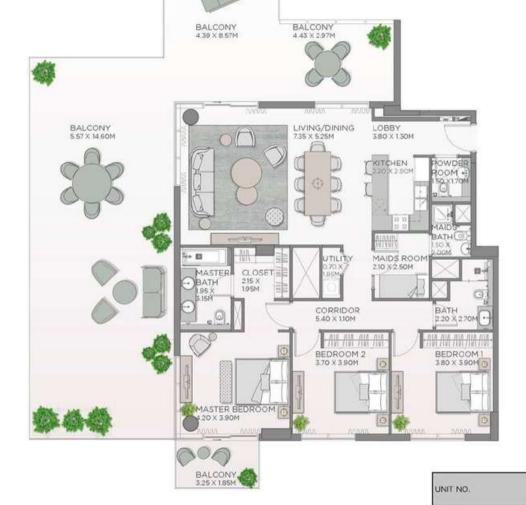

#### 3 BEDROOM APARTMENT TYPE A.1, A.2

| UNIT NO. | SUITE AREA |          | BALCONY AREA |        | TOTAL AREA |          |
|----------|------------|----------|--------------|--------|------------|----------|
|          | SQM        | SQFT     | SQM          | SQFT   | SQM        | SQFT     |
| 105      | 176.14     | 1,895.96 | 84.28        | 907.18 | 260.42     | 2,803.14 |
| 108M     | 175.39     | 1,887.88 | 84.28        | 907.18 | 259.67     | 2,795.06 |

UNITS DENOTED AS "M" ARE MIRRORED IN REALITY FROM WHAT IS SHOWN ON THE PLAN

| UNIT NO     | 0.    |       | SUITE AREA |                 | BALCO | NY AREA | TOTAL AREA |          |
|-------------|-------|-------|------------|-----------------|-------|---------|------------|----------|
| TANK (1000) |       |       | SQM        | SQFT            | SQM   | SQFT    | SQM        | SQFT     |
| 205         | 305   | 405   |            |                 |       |         |            |          |
| 505         | 605   | 705   | 176.14     | 176.14 1.895.96 | 33.46 | 360.16  | 209.60     | 2.256.12 |
| 805         | 905   | 1005  | 1/6/14     | 1,095,96        | 33.40 | 360,16  | 209,60     | 2,230.12 |
| 1105        | 1205  | 1305  |            |                 |       |         |            |          |
| 20BM        | 308M  | 408M  |            |                 | 33.35 | 358.98  | 208.74     | 2,246.86 |
| 508M        | 608M  | 708M  |            |                 |       |         |            |          |
| 808         | 908M  | 1008M | 175.39     | 1,887.88        |       |         |            |          |
| 1108M       | 1208M | 1308M |            |                 |       |         |            |          |
| 1406M       | 1506M | 1706M |            |                 |       |         |            |          |
| 1606M       | 1806M | 1906M | 175,39     | 1,887.88        | 33.46 | 360.16  | 208.85     | 2.248.04 |