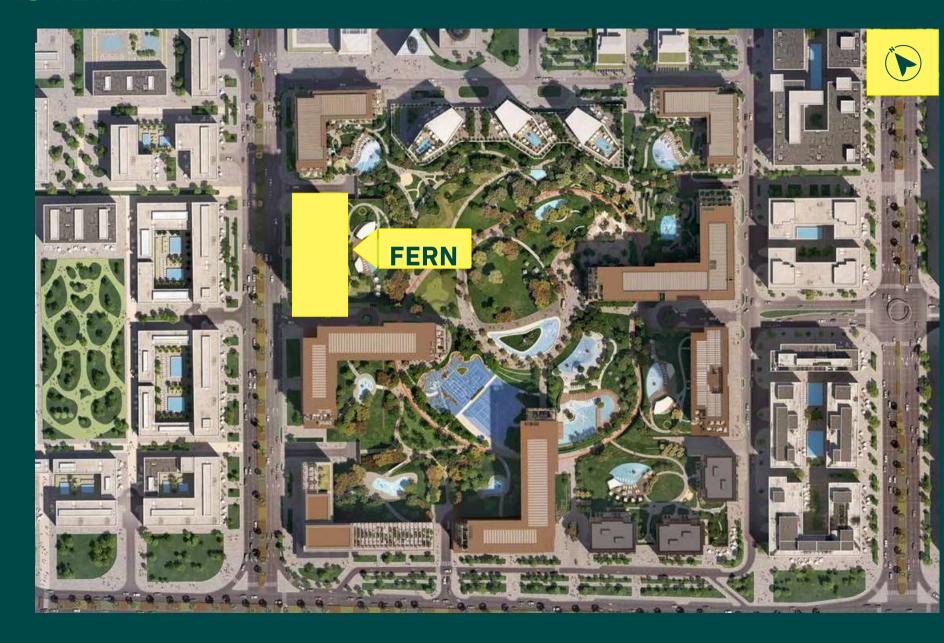

### **FERN**

Set in a prime location, residents of Fern will have phenomenal views of Central Park. The signature contemporary architectural style, along with lush surroundings, will make this a truly unique home within Dubai. Fern consists of 1, 2, 3 and 4-bedroom apartments as well as 2 exclusive penthouses.