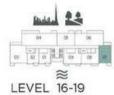

UNITS DENOTED AS "M" ARE MIRRORED IN REALITY FROM WHAT IS SHOWN ON THE PLAN

**LEVEL 16-19** 