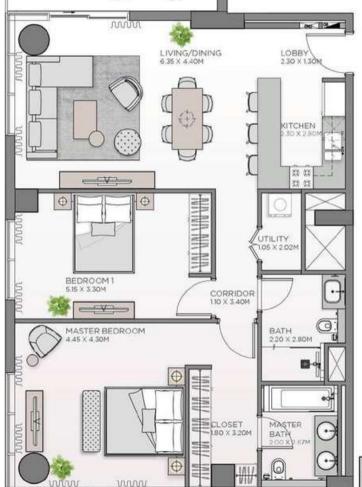

#### 2 BEDROOM

APARTMENT TYPE

BALCONY 3.15 X 180M

| UNIT N | 0.    |       | SUITE AREA |          | BALCONY AREA |        | TOTAL AREA |          |
|--------|-------|-------|------------|----------|--------------|--------|------------|----------|
| -      | S.11: |       | SQM        | SQFT     | SQM          | SQFT   | SQM        | SQFT     |
| 204    | 304   | 404   |            | -        |              |        |            |          |
| 504    | 604   | 704   |            |          |              |        |            |          |
| 804    | 904   | 1004  |            |          |              |        |            |          |
| 1104   | 1204  | 1304  | ]          |          |              |        |            |          |
| 209M   | 309M  | 409M  | 107.55     | 1,157.66 | 18.13        | 195.15 | 125.68     | 1,352.81 |
| 509M   | 609M  | 709M  | 107.55     |          |              |        |            |          |
| 809M   | 909M  | 1009M | 1          |          |              |        |            |          |
| 1109M  | 1209M | 1309M |            |          |              |        |            |          |
| 1407M  | 1507M | 1607M |            |          |              |        |            |          |
| 1707M  | 1807M | 1907M |            |          |              |        |            |          |