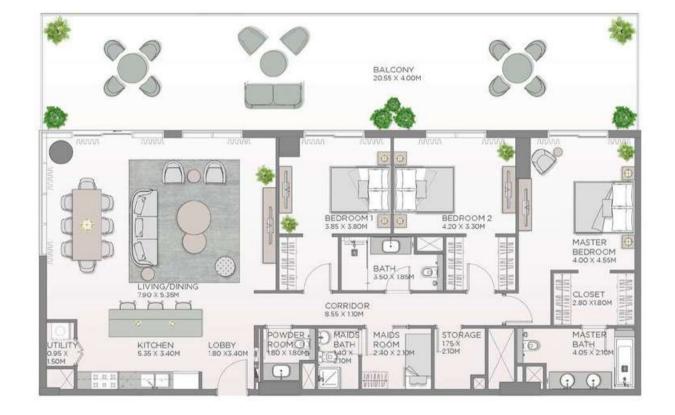

#### 3 BEDROOM APARTMENT TYPE A.1, A.2

| UNIT NO. | SUITE AREA |          | BALCONY AREA |        | TOTAL AREA |          |
|----------|------------|----------|--------------|--------|------------|----------|
|          | SQM        | SQFT     | SQM          | SQFT   | SQM        | SQFT     |
| 105      | 176.14     | 1,895.96 | 84.28        | 907.18 | 260.42     | 2,803.14 |
| 108M     | 175.39     | 1,887.88 | 84.28        | 907.18 | 259.67     | 2,795.06 |

UNITS DENOTED AS "M" ARE MIRRORED IN REALITY FROM WHAT IS SHOWN ON THE PLAN

| UNIT NO     | 0.    |       | SUITE AREA |                 | BALCO | NY AREA | TOTAL AREA |          |
|-------------|-------|-------|------------|-----------------|-------|---------|------------|----------|
| TANK (1000) |       |       | SQM        | SQFT            | SQM   | SQFT    | SQM        | SQFT     |
| 205         | 305   | 405   |            |                 |       |         |            |          |
| 505         | 605   | 705   | 176.14     | 176.14 1.895.96 | 33.46 | 360.16  | 209.60     | 2.256.12 |
| 805         | 905   | 1005  | 1/6/14     | 1,095,96        | 33.40 | 360,16  | 209,60     | 2,230.12 |
| 1105        | 1205  | 1305  |            |                 |       |         |            |          |
| 20BM        | 308M  | 408M  |            |                 | 33.35 | 358.98  | 208.74     | 2,246.86 |
| 508M        | 608M  | 708M  |            |                 |       |         |            |          |
| 808         | 908M  | 1008M | 175.39     | 1,887.88        |       |         |            |          |
| 1108M       | 1208M | 1308M |            |                 |       |         |            |          |
| 1406M       | 1506M | 1706M |            |                 |       |         |            |          |
| 1606M       | 1806M | 1906M | 175,39     | 1,887.88        | 33.46 | 360.16  | 208.85     | 2.248.04 |