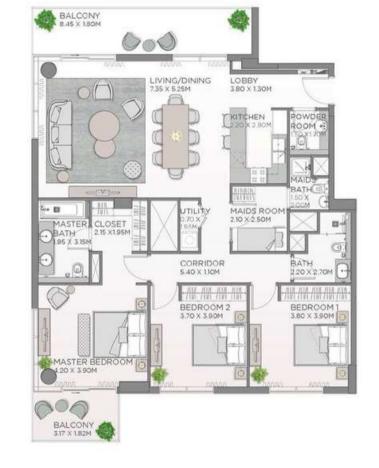

#### 2 BEDROOM

APARTMENT TYPE

BALCONY 3.15 X 180M

| UNIT N | 0.    |       | SUITE AREA |          | BALCONY AREA |        | TOTAL AREA |          |
|--------|-------|-------|------------|----------|--------------|--------|------------|----------|
| -      | S.11: |       | SQM        | SQFT     | SQM          | SQFT   | SQM        | SQFT     |
| 204    | 304   | 404   |            | -        |              |        |            |          |
| 504    | 604   | 704   |            |          |              |        |            |          |
| 804    | 904   | 1004  |            |          |              |        |            |          |
| 1104   | 1204  | 1304  | ]          |          |              |        |            |          |
| 209M   | 309M  | 409M  | 107.55     | 1,157.66 | 18.13        | 195.15 | 125.68     | 1,352.81 |
| 509M   | 609M  | 709M  | 107.55     |          |              |        |            |          |
| 809M   | 909M  | 1009M | 1          |          |              |        |            |          |
| 1109M  | 1209M | 1309M |            |          |              |        |            |          |
| 1407M  | 1507M | 1607M |            |          |              |        |            |          |
| 1707M  | 1807M | 1907M |            |          |              |        |            |          |