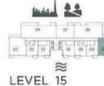

# 3 BEDROOM APARTMENT TYPE B2

EVEL 16-19

EVEL 15

| UNIT NO.  |      | SUITE AREA |          | BALCONY AREA |        | TOTAL AREA |          |         |
|-----------|------|------------|----------|--------------|--------|------------|----------|---------|
|           |      | SQM        | SQFT     | SQM          | SQFT   | SQM        | SQFT     |         |
| 1503      | 1603 | 1703       | 145.00   | 1,570.35     | 20.55  | 243.91     | 100 55   | 1014.00 |
| 1803 1903 |      | 145.89     | 1,5/0.55 | 22.66        | 245.91 | 168.55     | 1,814.26 |         |