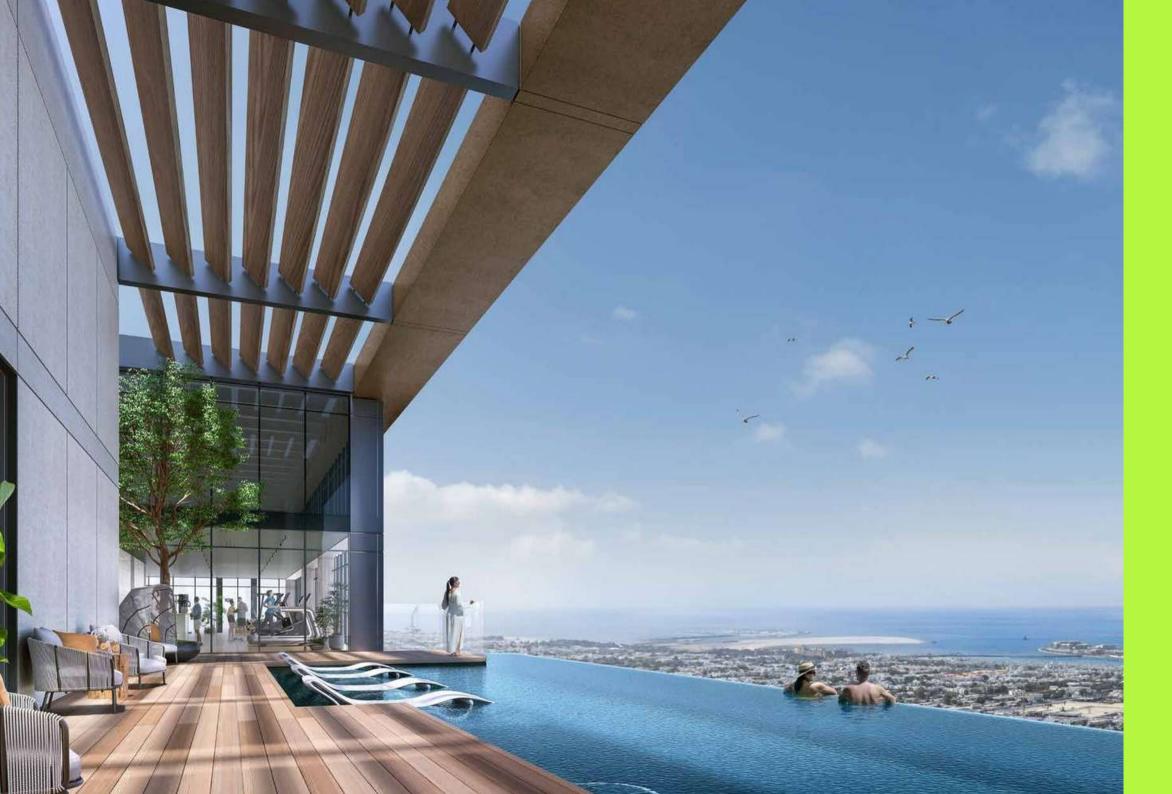

### **AMENITIES**

Central Park at City Walk features such a wide range of facilities and amenities that they cannot all be found in any community in the city. There is something for all age groups to enjoy.

Pools and water play areas | Kids play area | Running track | Dog park | Multi-use games and sports lawns | Tennis and squash courts | Half-court basketball | Skateable landscape | Games tables | Outdoor gym and fitness station | Spa and sauna Yoga and meditation areas | Dining outlets and retail stores | Function rooms | Nursery | Events area Picnic pavilions | Outdoor barbeque areas

STATE-OF-THE-ART FITNESS CENTRE

TO KEEP HEALTHY AND IN GOOD SHAPE

EXPANSIVE INFINITY POOL OFFERING

AWE-INSPIRING SEA VIEWS