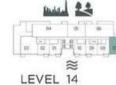

|          |              |       |            |          |
| 1107   | 1207 | 1307 |            |          |              |       |            |          |
| 1405   | 1505 | 1605 |            |          |              |       |            |          |
| 1705   | 1805 | 1905 |            |          |              |       |            |          |





APARTMENT TYPE B1





| UNIT NO. | SUITE A | BALCO    | NY AREA | TOTAL AREA |        |          |
|----------|---------|----------|---------|------------|--------|----------|
| Otto:    | SQM     | SQFT     | SQM     | SQFT       | SQM    | SQFT     |
| 104      | 107.68  | 1,159.06 | 17.16   | 184.71     | 124.84 | 1.343.77 |

UNITS DENOTED AS "M" ARE MIRRORED IN REALITY FROM WHAT IS SHOWN ON THE PLAN

#### 2 BEDROOM

APARTMENT TYPE

















BALCONY 3.15 X 180M

| UNIT N | 0.    |       | SUITE AREA |          | BALCONY AREA |        | TOTAL AREA |          |
|--------|-------|-------|------------|----------|--------------|--------|------------|----------|
| -      | S.11: |       | SQM        | SQFT     | SQM          | SQFT   | SQM        | SQFT     |
| 204    | 304   | 404   |            | -        |              |        |            |          |
| 504    | 604   | 704   |            |          |              |        |            |          |
| 804    | 904   | 1004  |            |          |              |        |            |          |
| 1104   | 1204  | 1304  | ]          |          |              |        |            |          |
| 209M   | 309M  | 409M  | 107.55     | 1,157.66 | 18.13        | 195.15 | 1