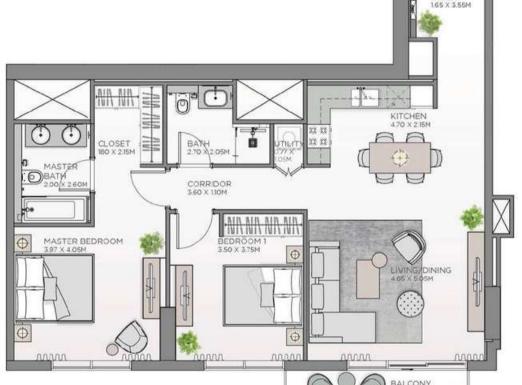

UNITS DENOTED AS "M" ARE MIRRORED IN REALITY FROM WHAT IS SHOWN ON THE PLAN

| CLOSET 180 X 2 15M | BANH 2.70 X)2.05M  CORRIDOR 3.60 X 110M             |
|--------------------------------------------------------------------------------------------------------------------------------------------------------------------------------------------------------------------------------------------------------------------------------------------------------------------------------------------------------------------------------------------------------------------------------------------------------------------------------------------------------------------------------------------------------------------------------------------------------------------------------------------------------------------------------------------------------------------------------------------------------------------------------------------------------------------------------------------------------------------------------------------------------------------------------------------------------------------------------------------------------------------------------------------------------------------------------------------------------------------------------------------------------------------------------------------------------------------------------------------------------------------------------------------------------------------------------------------------------------------------------------------------------------------------------------------------------------------------------------------------------------------------------------------------------------------------------------------------------------------------------------------------------------------------------------------------------------------------------------------------------------------------------------------------------------------------------------------------------------------------------------------------------------------------------------------------------------------------------------------------------------------------------------------------------------------------------------------------------------------------------|-----------------------------------------------------|
| MASTER BEDROOM 397 X 405M                                                                                                                                                                                                                                                                                                                                                                                                                                                                                                                                                                                                                                                                                                                                                                                                                                                                                                                                                                                                                                                                                                                                                                                                                                                                                                                                                                                                                                                                                                                                                                                                                                                                                                                                                                                                                                                                                                                                                                                                                                                                                                      | BEDRÖOM1<br>350 X 3.75M  LIVING/DINING 4.95 X 5.05M |
|                                                                                                                                                                                                                                                                                                                                                                                                                                                                                                                                                                                                                                                                                                                                                                                                                                                                                                                                                                                                                                                                                                                                                                                                                                                                                                                                                                                                                                                                                                                                                                                                                                                                                                                                                                                                                                                                                                                                                                                                                                                                                                                                | BALCONY<br>484 X 1.30M                              |