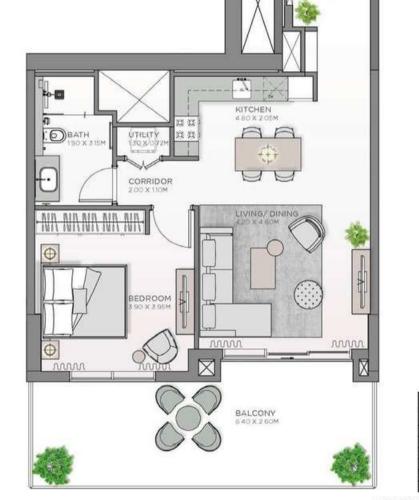

#### 1 BEDROOM

APARTMENT TYPE A.7, A.8, A.9, A.10, A.11, A.12

| JNIT N | Ď.    |       | SUITE A | AREA     | BALCO      | NY AREA       | TOTAL AREA         |        |  |
|--------|-------|-------|---------|----------|------------|---------------|--------------------|--------|--|
|        | 766   |       | SQM     | SQFT     | SQM        | SQFT          | SQM                | SQFT   |  |
| 202    | 302   | 402   |         |          |            |               |                    |        |  |
| 502    | 602   | 702   | 1       | l .      |            |               |                    |        |  |
| 302    | 902   | 1002  | 1       |          |            |               | 700 700            |        |  |
| 102    | 1202  | 1302  | 66.52   | 716.02   | 6.25       | 67.27         | 72.77              | 783.29 |  |
| 402    | 1502  | 1602  | 1       |          |            |               |                    |        |  |
| 702    | 1802  | 1902  |         |          |            |               |                    |        |  |
| 203M   | 303M  | 403M  |         |          |            |               |                    |        |  |
| 503M   | 603M  | 703M  | 100000  | 222437   | 27220      | 000000        | 150000             | 122002 |  |
| 303M   | 903M  | 1003M | 66.51   | 715.91   | 6.25       | 67.27         | 72.76              | 783.18 |  |
| 103M   | 1203M | 1303M | 1       |          |            |               |                    |        |  |
| 201    | 301   | 401   |         |          |            |               |                    |        |  |
| 501    | 601   | 701   | 1       |          |            |               |                    |        |  |
| 301    | 901   | 1001  |         | 10000000 | 0.040000   | V1360000A     | Territorio Scienti |        |  |
| 101    | 1201  | 1301  | 66.11   | 711.61   | 6.25       | 67.27         | 72.36              | 778.88 |  |
| 401    | 1501  | 1601  | 1       |          |            |               |                    |        |  |
| 701    | 1801  | 1901  | 1       |          |            |               |                    |        |  |
| 212M   | 312M  | 412M  |         |          |            |               |                    |        |  |
| 512M   | 612M  | 712M  | 1       | 715.70   |            |               |                    | 782.97 |  |
| 312M   | 912M  | 1012M | 66.49   |          | 6.25       | 67.27         | 72.74              |        |  |
| 112M   | 1212M | 1312M |         |          | 1250000000 | THE PROPERTY. |                    |        |  |
| 410M   | 1510M |       | 1       |          |            |               |                    |        |  |
| 211M   | 311M  | 411M  |         |          |            |               |                    |        |  |
| MIT    | 611M  | 711M  |         |          |            | **********    |                    |        |  |
| MITE   | 911M  | 1011M | 66.61   | 716.98   | 6.25       | 67.27         | 72.86              | 784.26 |  |
| IIIM   | 1211M | 1311M |         |          |            |               |                    |        |  |
| 409M   | 1509M |       | 1       |          |            |               |                    |        |  |
| 408    | 1508  |       | 66.28   | 713.44   | 6.25       | 67.27         | 72.53              | 780.7  |  |
| 210    | 310   | 410   |         |          |            |               |                    |        |  |
| 510    | 610   | 710   | 66.36   | 714.30   | 6.25       | 67.27         | 72.61              | 781.57 |  |
| 310    | 910   | 1010  | 00.50   | 7 (4,50  | 0,20       | 07.67         | 72.01              | 701.37 |  |
| 110    | 1210  | 1310  |         |          |            |               |                    |        |  |