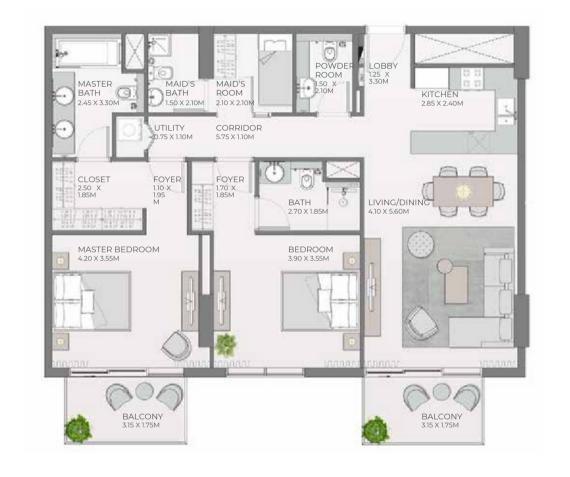

### 1 BEDROOM **APARTMENT TYPE A.1**

**ERIN** 

### 1 BEDROOM **APARTMENT TYPE A.2**

|  | UNII NO. |          | BALCONY AREA |          |
|--|----------|----------|--------------|----------|
|  |          | SOM SOFT | SOM SOFT     | SOM SOFT |

THE MIRRORED UNITS ARE DENOTED AS "M" AS MENTIONED ABOVE

| UNIT NO. | SUITE AREA   | BALCONY AREA | TOTAL AREA  |  |
|----------|--------------|--------------|-------------|--|
|          | SQM SQFT     | SQM SQFT     | SQM SQFT    |  |
| 104      | 66.63 717.20 | 16.04 172.65 | 82.67 889.8 |  |

THE MIRRORED UNITS ARE DENOTED AS "M" AS MENTIONED ABOVE

≋