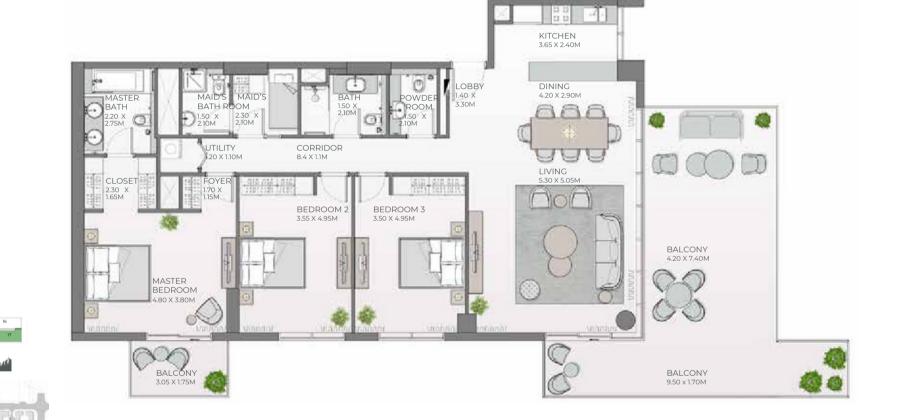

# 3 BEDROOM APARTMENT TYPE B.1

BALCONY

7.80 X 1.50M

\_\_\_\_\_

| 13km p.o.               | BALCONY<br>3.20 X 1.75M                           | •                                               | •                                                  |                                                                  | BALCONY<br>3.05 X 1.75M                                                                                                                                                                                                                                                                                                                                                                                                                                                                                                                                                                                                                                                                                                                                                                                                                                                                                                                                                                                                                                                                                                                                                                                                                                                                                                                                                                                                                                                                                                                                                                                                                                                                                                                                                                                                                                                                                                                                                                                                                                                                                                        |
|-------------------------|---------------------------------------------------|-------------------------------------------------|----------------------------------------------------|------------------------------------------------------------------|--------------------------------------------------------------------------------------------------------------------------------------------------------------------------------------------------------------------------------------------------------------------------------------------------------------------------------------------------------------------------------------------------------------------------------------------------------------------------------------------------------------------------------------------------------------------------------------------------------------------------------------------------------------------------------------------------------------------------------------------------------------------------------------------------------------------------------------------------------------------------------------------------------------------------------------------------------------------------------------------------------------------------------------------------------------------------------------------------------------------------------------------------------------------------------------------------------------------------------------------------------------------------------------------------------------------------------------------------------------------------------------------------------------------------------------------------------------------------------------------------------------------------------------------------------------------------------------------------------------------------------------------------------------------------------------------------------------------------------------------------------------------------------------------------------------------------------------------------------------------------------------------------------------------------------------------------------------------------------------------------------------------------------------------------------------------------------------------------------------------------------|
| BALCONY<br>2.40 X 9.10M | DINING<br>3.10 x 5.60M<br>KITCHEN<br>5.55 x 2.75M | LIVING<br>S.15 x 5.60M<br>LOBBY<br>2.70 x 2.75M | BEDROOM 3 3.95 (4.95M 3 3.95 (4.95M 3 2.70 X 2.10M | BEDROOM 2 4.35 x 4.95 x 1  CORRIDOR 9.70 x 1.10M  UTILITY MAID'S | MASTER BEDROOM 4.80 GS M  OYER STORAGE 120 X 1.10M MASTER BATH AND'S ATH SD X 10 M  MASTER BATH DIM AND S 120 X 1.10M MASTER BATH D 120 X 1.10M MASTER B 120 |