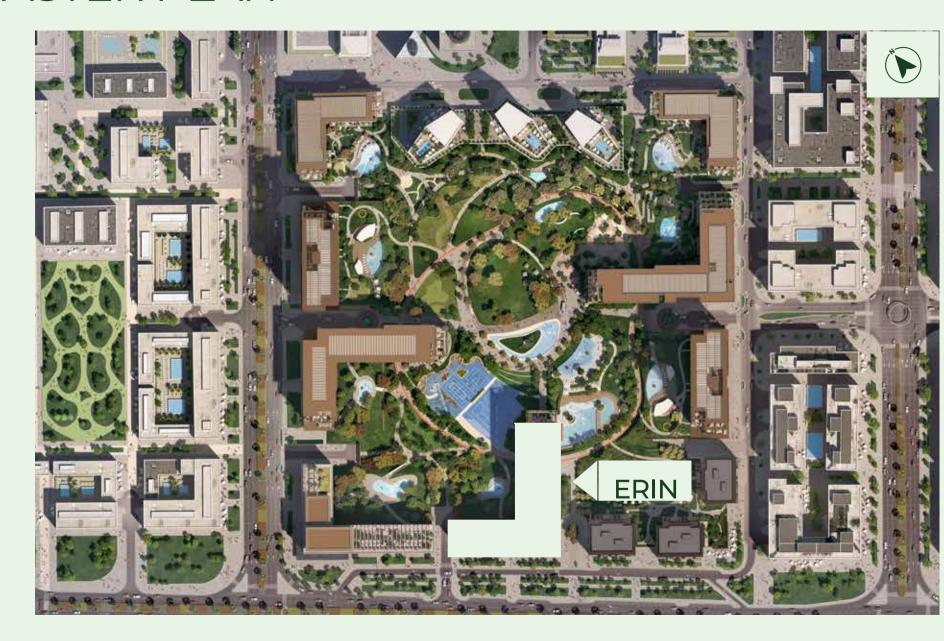

### **ERIN**

Erin has been conceived from the modern design philosophy of Central Park. With striking views of the verdant park and the iconic Dubai skyline, the residences are set in a prime location within the community. Choose between 1, 2, 3 and 4-bedroom contemporary apartments.

### MASTER PLAN

ERIN FLOOR PLANS