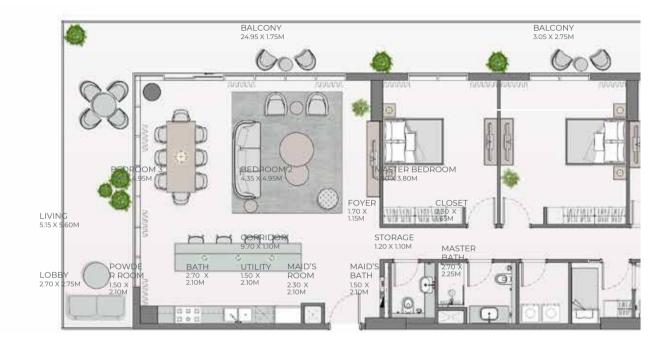

# 2 BEDROOM APARTMENT TYPE A.1

|III|MERAAS

**ERIN** 

# 2 BEDROOM APARTMENT TYPE A.2

ERIN

ERIN

| UNIT NO. | SUITE A    | SUITE AREABALCONY AREA SQN |        |  | TOTAL AREA |         |  |
|----------|------------|----------------------------|--------|--|------------|---------|--|
|          | SQFT SQ    | M SQFT                     |        |  | SQM SQ     | FT      |  |
| 110      | 127.04 1,3 | 67.45 81.90                | 881.56 |  | 208.94 2   | ,249.01 |  |