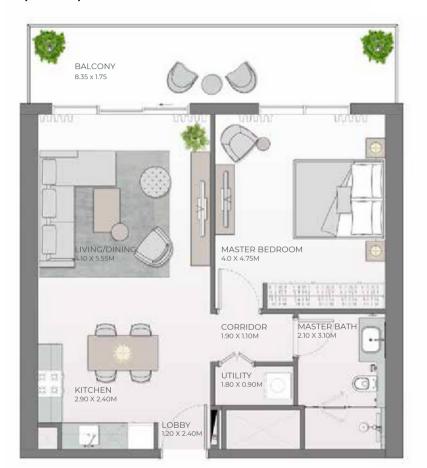

WITH



AMENITIES FOR EVERYONE TO ENJOY

### EVERYTHING YOU NEED



JUST AROUND THE CORNER



### MASTER PLAN



ERIN FLOOR PLANS

### 1 BEDROOM **APARTMENT TYPE A.1**

**ERIN** 



### 1 BEDROOM **APARTMENT TYPE A.2**









|  | UNII NO. |          | BALCONY AREA |          |
|--|----------|----------|--------------|----------|
|  |          | SOM SOFT | SOM SOFT     | SOM SOFT |

THE MIRRORED UNITS ARE DENOTED AS "M" AS MENTIONED ABOVE



| UNIT NO. | SUITE AREA   | BALCONY AREA | TOTAL AREA  |  |
|----------|--------------|--------------|-------------|--|
|          | SQM SQFT     | SQM SQFT     | SQM SQFT    |  |
| 104      | 66.63 717.20 | 16.04 172.65 | 82.67 889.8 |  |

THE MIRRORED UNITS ARE DENOTED AS "M" AS MENTIONED ABOVE





≋

# 1 BEDROOM APARTMENT TYPE A.3, A.4, A.5







| UNIT NO. | SUITE A | SUITE AREA |        | BALCONY AREA |        | TOTAL AREA |  |
|----------|---------|------------|--------|--------------|--------|------------|--|
|          | SQM SQ  | FΤ         | SQM SQ | FT           | SQM SQ | FT         |  |
| 105 106  | 66.     | 36 714.29  | 15.    | 89 171.04    | 82.2   | 25 885.33  |  |
| 107M     | 66      | 19 712.46  | 15     | .90 171.15   | 82.0   | 9 883.61   |  |
| 108M     | 65.9    | 5 709.88   | 15.    | 89 171.04    | 81.8   | 4 880.92   |  |

THE MIRRORED UNITS ARE DENOTED AS "M" AS MENTIONED ABOVE

Disclaimer: Plans, details and unit orientation included are indicative only and are subject to change by the developer/seller at its sole discretion without notice and/or liability. All images, including features, finishes, furn