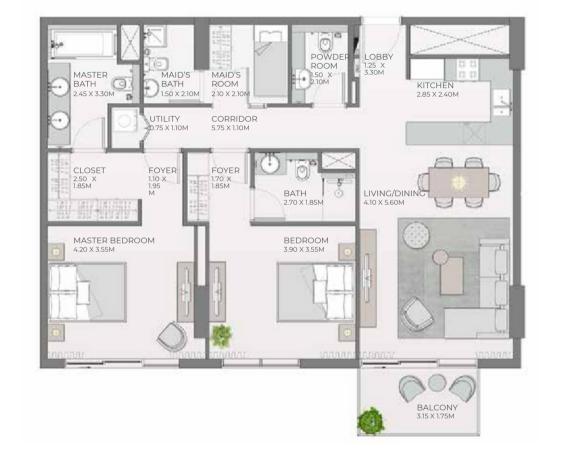

|        |  | SQM SQ     | FT      |  |
| 110      | 127.04 1,3 | 67.45 81.90                | 881.56 |  | 208.94 2   | ,249.01 |  |

THE MIRRORED UNITS ARE DENOTED AS "M" AS MENTIONED ABOVE



| UNII NO. |     | SUITE AREABALCO |             | NY AREA SQM |           | TOTAL AREA |       |
|----------|-----|-----------------|-------------|-------------|-----------|------------|-------|
|          |     | SQFT SQ         | M SQFT      |             |           | SQM SQ     | FT    |
| 210      |     |                 | 127.17 1,30 | 8.85 25.    | 47 274.16 | 152.64 1,6 | 43.00 |
| 610 710  | 510 | 127.04 1,3      | 67.45 25.42 | 273.62      |           | 152.46 1,6 | 41.07 |







# 2 BEDROOM APARTMENT TYPE B.1

**ERIN** 



# 2 BEDROOM APARTMENT TYPE B.2

**ERIN** 





LEVEL 8-10



Disclaimer: Plans, details and unit orientation included are indicative only and are subject to change by the developer/seller at its sole discretion without notice and/or liability. All images, including features, finishes, furnishings, view and scale are illustrative only. Final areas, orientation, dimensions, layout and materials may differ from those stated.

DISCLAIMER: PLANS, DETAILS AND UNIT ORIENTATION INCLUDED ARE INDICATIVE ONLY AND ARE SUBJECT TO CHANGE BY THE DEVELOPER/SELLER AT ITS SOLE DISCRETION WITHOUT NOTICE AND/OR LIABILITY. ALL IMAGES, INCLUDING FEATURES, FINISHES, FURNISHINGS, VIEW AND SCALE ARE ILLUSTRATIVE ONLY. FINAL AREAS, ORIENTATION, DIMENSIONS, LAYOUT AND MATERIALS MAY DIFFER FROM THOSE STATED.

| UNIT NO. | SUITE A | REABALCO | DNY ARI    | EA SQM    | TOTAL A