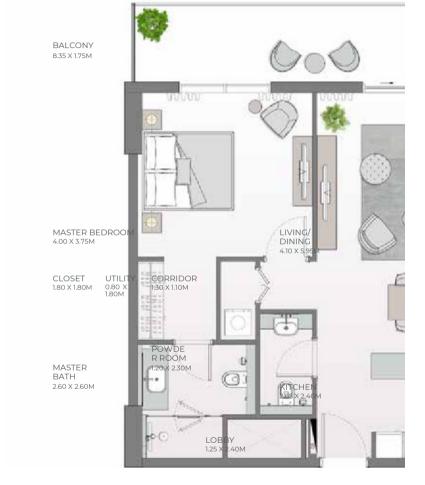

THE MIRRORED UNITS ARE DENOTED AS "M" AS MENTIONED ABOVE

| BALCONY<br>8.60 X 2.95M        |                                            | 000                           |
|--------------------------------|--------------------------------------------|-------------------------------|
|                                | 00000                                      |                               |
| MASTER BE<br>4.00 X 3.75M      | DROOM                                      | LIVING/DINING<br>4.10 X 5.95t |
| CLOSET<br>1.80 X 1.80M         | UTILITY CORRIDOR 0.80 X 1.80M 1.30 X 1.10M | <u></u>                       |
| MASTER<br>BATH<br>2.60 X 2.60M | R ROOM<br>120 X 2.30M                      | MITCHEN 265 X 2.40 N          |