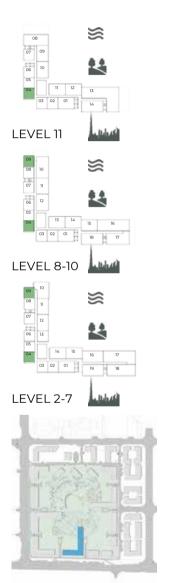

TED AS "M" AS MENTIONED ABOVE

Disclaimer: Plans, details and unit orientation included are indicative only and are subject to change by the developer/seller at its sole discretion without notice and/or liability. All images, including features, finishes, furnishings, view and scale are illustrative only. Final areas, orientation, dimensions, layout and materials may differ from those stated.

DISCLAIMER: PLANS, DETAILS AND UNIT ORIENTATION INCLUDED ARE INDICATIVE ONLY AND ARE SUBJECT TO CHANGE BY THE DEVELOPER/SELLER AT ITS SOLE DISCRETION WITHOUT NOTICE AND/OR LIABILITY. ALL IMAGES, INCLUDING FEATURES, FINISHES, FURNISHINGS, VIEW AND SCALE ARE ILLUSTRATIVE ONLY. FINAL AREAS, ORIENTATION, DIMENSIONS, LAYOUT AND MATERIALS MAY DIFFER FROM THOSE STATED.

# 1 BEDROOM APARTMENT TYPE A.6, A.7









| JNIT NO.                                     | SUITE AREA   | BALCONY AREA | TOTAL AREA   |  |  |
|----------------------------------------------|--------------|--------------|--------------|--|--|
|                                              | SQM SQ FT    | SQM SQFT     | SQM SQFT     |  |  |
| 204M                                         | 66.63 717.20 | 0 6.28 67.60 | 72.91 784.80 |  |  |
| 209                                          | 66.60 716.88 | 6.28 67.60   | 72.88 784.47 |  |  |
| <del>504M 404M</del> 504M                    | 66.63 717.20 | 6.19 66.63   | 72.82 783.83 |  |  |
| <del>309 409 509</del><br><del>509 709</del> | 66.60 716.88 | 6.19 66.63   | 72.79 783.51 |  |  |
| 304M 904M 1004M                              | 66,64 717.3  | 1 6.19 66.63 | 72.83 783.94