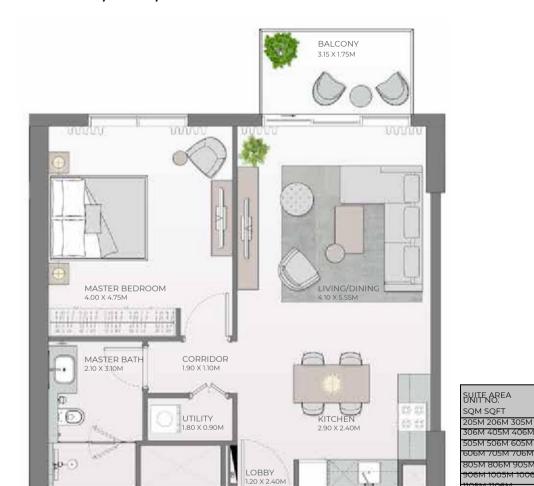

# 1 BEDROOM APARTMENT TYPE A.3, A.4, A.5

| UNIT NO. | SUITE A | SUITE AREA |        | BALCONY AREA |        | TOTAL AREA |  |
|----------|---------|------------|--------|--------------|--------|------------|--|
|          | SQM SQ  | FΤ         | SQM SQ | FT           | SQM SQ | FT         |  |
| 105 106  | 66.     | 36 714.29  | 15.    | 89 171.04    | 82.2   | 25 885.33  |  |
| 107M     | 66      | 19 712.46  | 15     | .90 171.15   | 82.0   | 9 883.61   |  |
| 108M     | 65.9    | 5 709.88   | 15.    | 89 171.04    | 81.8   | 4 880.92   |  |

THE MIRRORED UNITS ARE DENOTED AS "M" AS MENTIONED ABOVE

Disclaimer: Plans, details and unit orientation included are indicative only and are subject to change by the developer/seller at its sole discretion without notice and/or liability. All images, including features, finishes, furnishings, view and scale are illustrative only. Final areas, orientation, dimensions, layout and materials may differ from those stated.