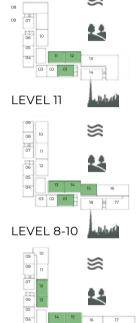

| 65 40.23        | 433.03 |              | 143.97 1,5 | 49.68      |  |

THE MIRRORED UNITS ARE DENOTED AS "M" AS MENTIONED ABOVE





| UNIT    | UNII NO. |     | SUITE A    | REABALCO    | DNY ARI | EA SQM | TOTAL A    | REA        |
|---------|----------|-----|------------|-------------|---------|--------|------------|------------|
|         |          |     | SQFT SQ    | M SQFT      |         |        | SQM SQ     | FT         |
| 211     |          |     | 104.50 1,1 | 24.83 13.79 | 148.43  |        | 118.2      | 9 1,273.26 |
| 311 411 |          | 511 | 104.50 1,1 | 24.83 12.00 | 129.17  |        | 116.50 1,2 | 54.00      |
| 611 711 |          |     |            |             |         |        |            |            |







### 2 BEDROOM APARTMENT TYPE

C.6, C.7, C.8, C.9





### **ERIN**





| UNIT NO.                                     |                       | SUITE AF | REA                   | BALCON       | NY AREA | TOTAL AREA       |          |
|----------------------------------------------|-----------------------|----------|-----------------------|--------------|---------|------------------|----------|
|                                              |                       | SQM SQFT |                       | SQM SQFT     |         | SQM SQFT         |          |
| 201M 301M<br>501M 601M<br>801M 901M<br>1101M | 401M<br>701M<br>1001M | 1 0 5.39 | 1,134.41              | 6.09         | 6 5.55  | 111.48           | 1,199.96 |
| 212M<br>214M 314M                            |                       | 10 4.73  | 1,127.30              | 7.00         | 7 5