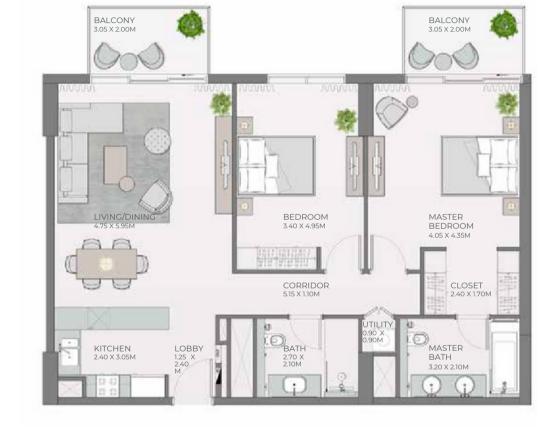

REA SQM |            | TOTAL AREA |  |
|----------|---------------|-----------------|--------|--------------|------------|------------|--|
|          | SQFT SQM      | SQFT            |        |              | SQM SQ     | FT         |  |
| 101M     | 105.39 1,134. | 41 23.80 2      | 256.18 |              | 129.1      | 9 1,390.59 |  |
| 111      | 104.72 1,127. | .20 38.93       | 419.04 |              | 143.65 1,5 | 46.24      |  |
| 112M     | 104.73 1,127. | .30 38.92       | 418.93 |              | 143.65 1,5 | 46.24      |  |
| 114M     | 105.32 1,183. |                 |        |              | 144.93 1,  | 60.01      |  |
| HISM     | 103.74 1,116. | 65 40.23        | 433.03 |              | 143.97 1,5 | 49.68      |  |

THE MIRRORED UNITS ARE DENOTED AS "M" AS MENTIONED ABOVE





| UNIT    | UNII NO. |     | SUITE A    | REABALCO    | DNY ARI | EA SQM | TOTAL A    | REA        |
|---------|----------|-----|------------|-------------|---------|--------|------------|------------|
|         |          |     | SQFT SQ    | M SQFT      |         |        | SQM SQ     | FT         |
| 211     |          |     | 104.50 1,1 | 24.83 13.79 | 148.43  |        | 118.2      | 9 1,273.26 |
| 311 411 |          | 511 | 104.50 1,1 | 24.83 12.00 | 129.17  |        | 116.50 1,2 | 54.00      |
| 611 711 |          |     |            |             |         |        |            |            |







### 2 BEDROOM APARTMENT TYPE

C.6, C.7, C.8, C.9





### **ERIN**





| UNIT NO.                                     |                       | SUITE AF | REA                   | BALCO