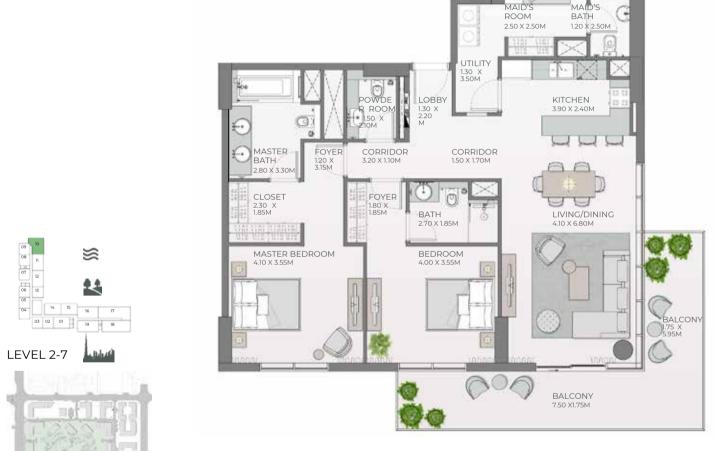

| 613 713                              | 513  | .71        | 761.12          | 6.09         | 35 6     | 76 .8      | .46      |
|                                      |      | 70         |                 |              | 5.55     | 0          | 826.67   |





# 2 BEDROOM APARTMENT TYPE A.1

|III|MERAAS

**ERIN** 



# 2 BEDROOM APARTMENT TYPE A.2

ERIN



ERIN



| UNIT NO. | SUITE A    | SUITE AREABALCONY AREA SQN |        |  | TOTAL AREA |         |  |
|----------|------------|----------------------------|--------|--|------------|---------|--|
|          | SQFT SQ    | M SQFT                     |        |  | SQM SQ     | FT      |  |
| 110      | 127.04 1,3 | 67.45 81.90                | 881.56 |  | 208.94 2   | ,249.01 |  |

THE MIRRORED UNITS ARE DENOTED AS "M" AS MENTIONED ABOVE



| UNII NO. |     | SUITE AREABALCO |             | NY AREA SQM |           | TOTAL AREA |       |
|----------|-----|-----------------|-------------|-------------|-----------|------------|-------|
|          |     | SQFT SQ         | M SQFT      |             |           | SQM SQ     | FT    |
| 210      |     |                 | 127.17 1,30 | 8.85 25.    | 47 274.16 | 152.64 1,6 | 43.00 |
| 610 710  | 510 | 127.04 1,3      | 67.45 25.42 | 273.62      |           | 152.46 1,6 | 41.07 |







# 2 BEDROOM APARTMENT TYPE B.1

**ERIN** 



# 2 BEDROOM APARTMENT TYPE B.2

**ERIN** 





LEVEL 8-10



Disclaimer: Plans, details and unit orientation included are indicative only and are subject to change by the developer/seller at its sole discretion without notice and/or liability. All images,