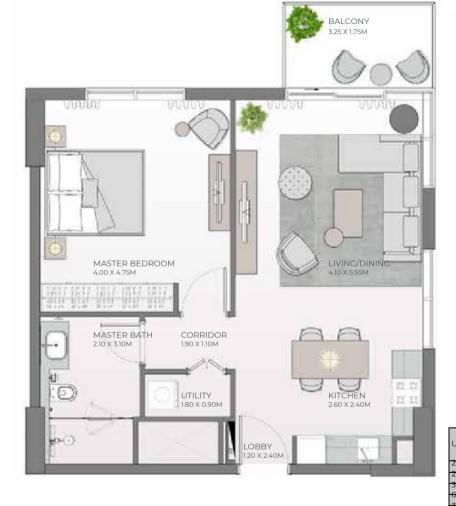

### 1 BEDROOM **APARTMENT TYPE A.2**

|  | UNII NO. |          | BALCONY AREA |          |
|--|----------|----------|--------------|----------|
|  |          | SOM SOFT | SOM SOFT     | SOM SOFT |

THE MIRRORED UNITS ARE DENOTED AS "M" AS MENTIONED ABOVE

THE MIRRORED UNITS ARE DENOTED AS "M" AS MENTIONED ABOVE

≋