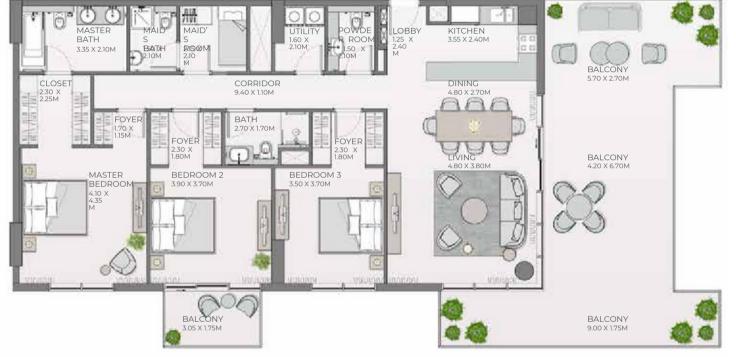

# 3 BEDROOM APARTMENT TYPE B.1

BALCONY

7.80 X 1.50M

\_\_\_\_\_

| 13km p.o.               | BALCONY<br>3.20 X 1.75M                           | •                                               | •                                                  |                                                                  | BALCONY<br>3.05 X 1.75M                                                                                                                                                                                                                                                                                                                                                                                                                                                                                                                                                                                                                                                                                                                                                                                                                                                                                                                                                                                                                                                                                                                                                                                                                                                                                                                                                                                                                                                                                                                                                                                                                                                                                                                                                                                                                                                                                                                                                                                                                                                                                                        |
|-------------------------|---------------------------------------------------|-------------------------------------------------|----------------------------------------------------|------------------------------------------------------------------|--------------------------------------------------------------------------------------------------------------------------------------------------------------------------------------------------------------------------------------------------------------------------------------------------------------------------------------------------------------------------------------------------------------------------------------------------------------------------------------------------------------------------------------------------------------------------------------------------------------------------------------------------------------------------------------------------------------------------------------------------------------------------------------------------------------------------------------------------------------------------------------------------------------------------------------------------------------------------------------------------------------------------------------------------------------------------------------------------------------------------------------------------------------------------------------------------------------------------------------------------------------------------------------------------------------------------------------------------------------------------------------------------------------------------------------------------------------------------------------------------------------------------------------------------------------------------------------------------------------------------------------------------------------------------------------------------------------------------------------------------------------------------------------------------------------------------------------------------------------------------------------------------------------------------------------------------------------------------------------------------------------------------------------------------------------------------------------------------------------------------------|
| BALCONY<br>2.40 X 9.10M | DINING<br>3.10 x 5.60M<br>KITCHEN<br>5.55 x 2.75M | LIVING<br>S.15 x 5.60M<br>LOBBY<br>2.70 x 2.75M | BEDROOM 3 3.95 (4.95M 3 3.95 (4.95M 3 2.70 X 2.10M | BEDROOM 2 4.35 x 4.95 x 1  CORRIDOR 9.70 x 1.10M  UTILITY MAID'S | MASTER BEDROOM 4.80 GS M  OYER STORAGE 120 X 1.10M MASTER BATH AND'S ATH SD X 10 M  MASTER BATH DIM AND S 120 X 1.10M MASTER BATH D 120 X 1.10M MASTER B 120 |