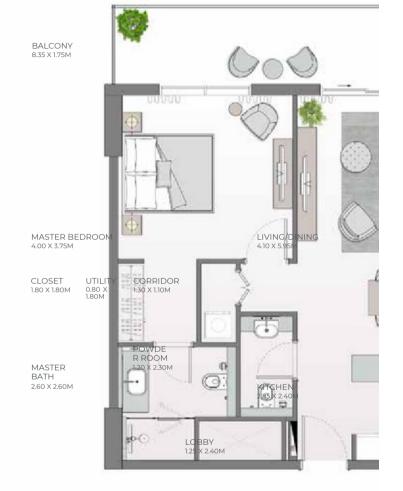

783.94 |  |  |
| 309 909 1009                                 | 66,73,718,28 | 8 6.19 66.63 | 72.92.784.90 |  |  |
| 104M                                         | 66 64 717.3  | 1 628 67.60  | 72.92 784.90 |  |  |

THE MIRRORED UNITS ARE DENOTED AS "M" AS MENTIONED ABOVE



≋



### 1 BEDROOM APARTMENT TYPE A.8, A.9, A.10







### 1 BEDROOM **APARTMENT TYPE B.1**

**ERIN** 







| UNIT NO. | SUITE AREA   | BALCONY AREA | TOTAL AREA   |  |
|----------|--------------|--------------|--------------|--|
|          | SQM SQ FT    | SQM SQFT     | SQM SQFT     |  |
| 103      | 70.00 753.47 | 15.90 171.15 | 85.90 924.62 |  |

THE MIRRORED UNITS ARE DENOTED AS "M" AS MENTIONED ABOVE











### 1 BEDROOM APARTMENT TYPE B.2

**ERIN** 



### 1 BEDROOM **APARTMENT TYPE B.3**

**ERIN** 







Disclaimer: Plans, details and unit orientation included are indicative only and are subject to change by the developer/seller at its sole discretion without notice and/or liability. All images, including features, finishes, furnishings, view and scale are illustrative only. Final areas, orientation, dimensions, layout and materials may differ from those stated.

DISCLAIMER: PLANS, DETAILS AND UNIT ORIENTATION INCLUDED ARE INDICATIVE ONLY AND ARE SUBJECT TO CHANGE BY THE DEVELOPER/SELLER AT ITS SOLE DISCRETION WITHOUT NOTICE AND/OR LIABILITY. ALL IMAGES, INCLUDING FEATURES, FINISHES, FURNISHINGS, VIEW AND SCALE ARE ILLUSTRATIVE ONLY. FINAL AREAS, ORIENTATION, DIMENSIONS, LAYOUT AND MATERIALS MAY DIFFER FROM THOSE STATED.

| UNII NO. | SUITE AREA   | BALCONY AREA | TOTAL AREA   |  |
|----