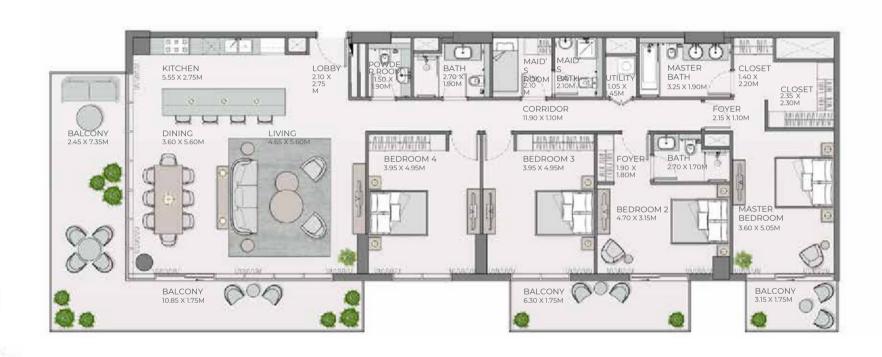

# 3 BEDROOM APARTMENT TYPE B.1

BALCONY

7.80 X 1.50M

\_\_\_\_\_

| 13km p.o.               | BALCONY<br>3.20 X 1.75M                           | •                                               | •                                                  |                                                                  | BALCONY<br>3.05 X 1.75M                                                                                                                                                                                                                                                                                                                                                                                                                                                                                                                                                                                                                                                                                                                                                                                                                                                                                                                                                                                                                                                                                                                                                                                                                                                                                                                                                                                                                                                                                                                                                                                                                                                                                                                                                                                                                                                                                                                                                                                                                                                                                                        |
|-------------------------|---------------------------------------------------|-------------------------------------------------|----------------------------------------------------|------------------------------------------------------------------|--------------------------------------------------------------------------------------------------------------------------------------------------------------------------------------------------------------------------------------------------------------------------------------------------------------------------------------------------------------------------------------------------------------------------------------------------------------------------------------------------------------------------------------------------------------------------------------------------------------------------------------------------------------------------------------------------------------------------------------------------------------------------------------------------------------------------------------------------------------------------------------------------------------------------------------------------------------------------------------------------------------------------------------------------------------------------------------------------------------------------------------------------------------------------------------------------------------------------------------------------------------------------------------------------------------------------------------------------------------------------------------------------------------------------------------------------------------------------------------------------------------------------------------------------------------------------------------------------------------------------------------------------------------------------------------------------------------------------------------------------------------------------------------------------------------------------------------------------------------------------------------------------------------------------------------------------------------------------------------------------------------------------------------------------------------------------------------------------------------------------------|
| BALCONY<br>2.40 X 9.10M | DINING<br>3.10 x 5.60M<br>KITCHEN<br>5.55 x 2.75M | LIVING<br>S.15 x 5.60M<br>LOBBY<br>2.70 x 2.75M | BEDROOM 3 3.95 (4.95M 3 3.95 (4.95M 3 2.70 X 2.10M | BEDROOM 2 4.35 x 4.95 x 1  CORRIDOR 9.70 x 1.10M  UTILITY MAID'S | MASTER BEDROOM 4.80 GS M  OYER STORAGE 120 X 1.10M MASTER BATH AND'S ATH SD X 10 M  MASTER BATH DIM AND S 120 X 1.10M MASTER BATH D 120 X 1.10M MASTER B 120 |