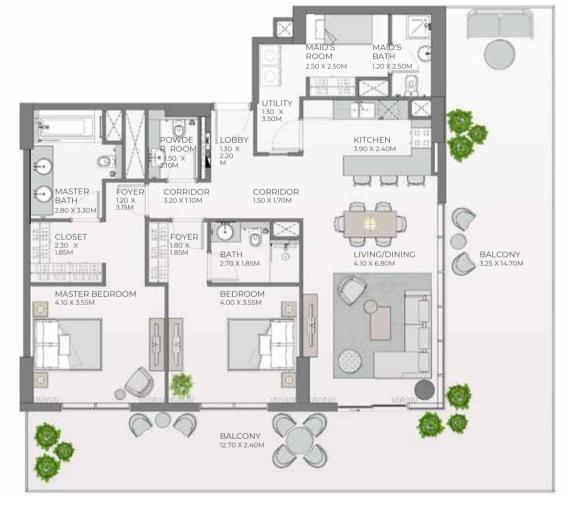

6 5.55  | 6 5 5 5  | 75.6 0     | 01775    |
| 802 902                              | 1002 | 69.51      |                 |              | 6 5.55   | 75.6 0     | 8 1 3.75 |
| 1102                                 |      |            |                 |              |          |            |          |
| <del>213</del><br><del>313 413</del> |      | 70         | 761.12          | 7.00         | 7 5.     | 77.71      | 8 36     |
| 613 713                              | 513  | .71        | 761.12          | 6.09         | 35 6     | 76 .8      | .46      |
|                                      |      | 70         |                 |              | 5.55     | 0          | 826.67   |





# 2 BEDROOM APARTMENT TYPE A.1

|III|MERAAS

**ERIN** 



# 2 BEDROOM APARTMENT TYPE A.2

ERIN



ERIN



| UNIT NO. | SUITE A    | SUITE AREABALCONY AREA SQN |        |  | TOTAL AREA |         |  |
|----------|------------|----------------------------|--------|--|------------|---------|--|
|          | SQFT SQ    | M SQFT                     |        |  | SQM SQ     | FT      |  |
| 110      | 127.04 1,3 | 67.45 81.90                | 881.56 |  | 208.94 2   | ,249.01 |  |

THE MIRRORED UNITS ARE DENOTED AS "M" AS MENTIONED ABOVE



| UNII NO. |     | SUITE AREABALCO |             | NY AREA SQM |           | TOTAL AREA |       |
|----------|-----|-----------------|-------------|-------------|-----------|------------|-------|
|          |     | SQFT SQ         | M SQFT      |             |           | SQM SQ     | FT    |
| 210      |     |                 | 127.17 1,30 | 8.85 25.    | 47 274