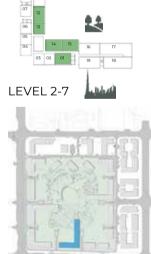

65 40.23        | 433.03 |              | 143.97 1,5 | 49.68      |  |

THE MIRRORED UNITS ARE DENOTED AS "M" AS MENTIONED ABOVE





| UNIT    | UNII NO. |     | SUITE A    | REABALCO    | DNY ARI | EA SQM | TOTAL A    | REA        |
|---------|----------|-----|------------|-------------|---------|--------|------------|------------|
|         |          |     | SQFT SQ    | M SQFT      |         |        | SQM SQ     | FT         |
| 211     |          |     | 104.50 1,1 | 24.83 13.79 | 148.43  |        | 118.2      | 9 1,273.26 |
| 311 411 |          | 511 | 104.50 1,1 | 24.83 12.00 | 129.17  |        | 116.50 1,2 | 54.00      |
| 611 711 |          |     |            |             |         |        |            |            |







### 2 BEDROOM APARTMENT TYPE

C.6, C.7, C.8, C.9





### **ERIN**





| UNIT NO.                                     |                       | SUITE AF | REA                   | BALCON       | NY AREA | TOTAL AREA       |          |
|----------------------------------------------|-----------------------|----------|-----------------------|--------------|---------|------------------|----------|
|                                              |                       | SQM SQFT |                       | SQM SQFT     |         | SQM SQFT         |          |
| 201M 301M<br>501M 601M<br>801M 901M<br>1101M | 401M<br>701M<br>1001M | 1 0 5.39 | 1,134.41              | 6.09         | 6 5.55  | 111.48           | 1,199.96 |
| 212M<br>214M 314M                            |                       | 10 4.73  | 1,127.30              | 7.00         | 7 5.