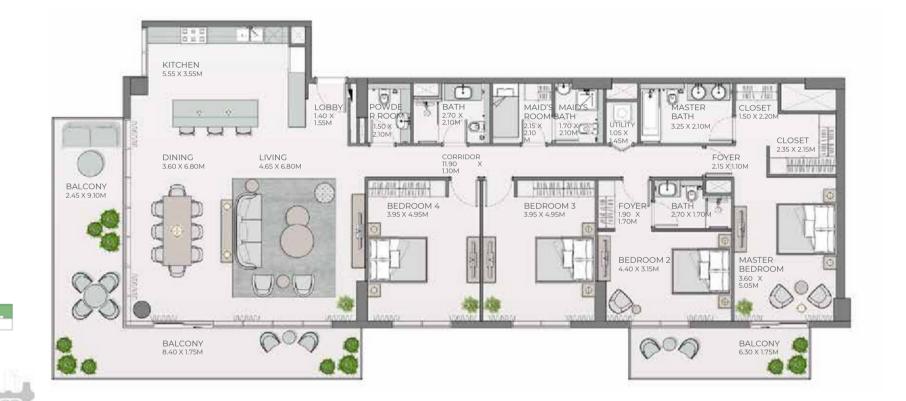

### MASTER PLAN

ERIN FLOOR PLANS

THE MIRRORED UNITS ARE DENOTED AS "M" AS MENTIONED ABOVE

LEVEL 8

**ERIN** 