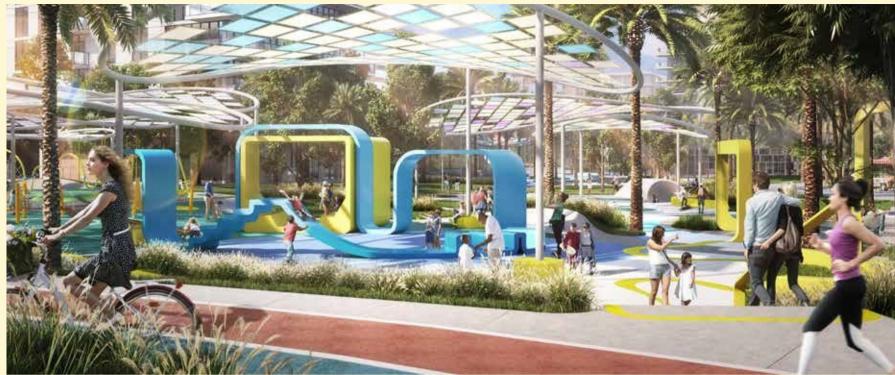

Central Park at City Walk features such a wide range of facilities and amenities that they cannot all be found in any community in the city. There is something for all age groups to enjoy.

Pools and water play areas | Kids play area | Running track | Dog park |
Multi-use games and sports lawns | Tennis and squash courts | Half-court
basketball | Skateable landscape | Games tables | Outdoor gym and
fitness station | Spa and sauna | Yoga and meditation areas |
Dining outlets and retail stores | Function rooms | Nursery |
Events area | Picnic pavilions | Outdoor barbeque areas

### STATE-OF-THE-ART FITNESS CENTRE

TO KEEP HEALTHY AND IN GOOD SHAPE

LUSH AND EXPANSIVE PARK WITH

AMENITIES FOR EVERYONE TO ENJOY