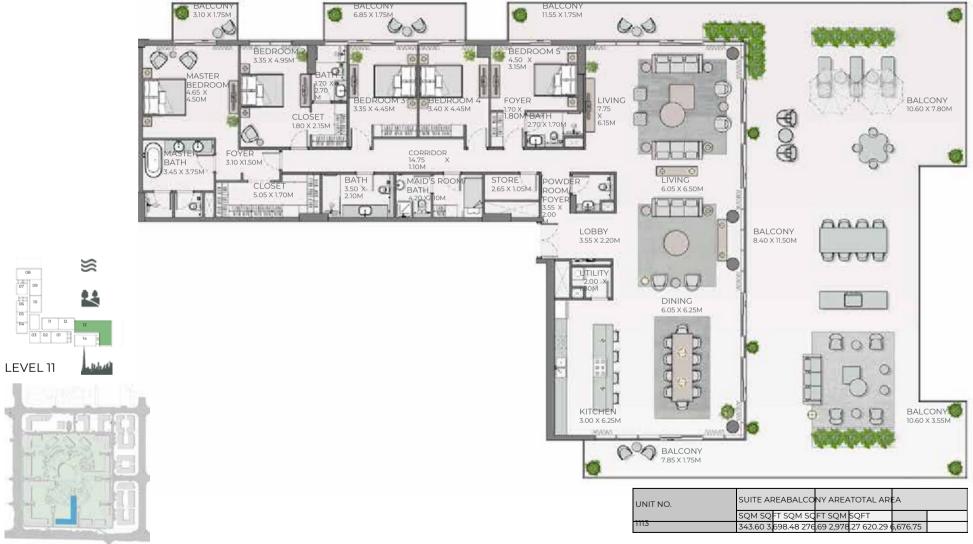

| UNIT NO. | SUITE AREA   | BALCONY AREA | TOTAL AREA     |
|----------|--------------|--------------|----------------|
|          | SQM SQFT     | SQM SQFT     | SQM SQFT       |
| 113      | 70,71 761.12 | 26.67 287.07 | 97.38 1,048.19 |