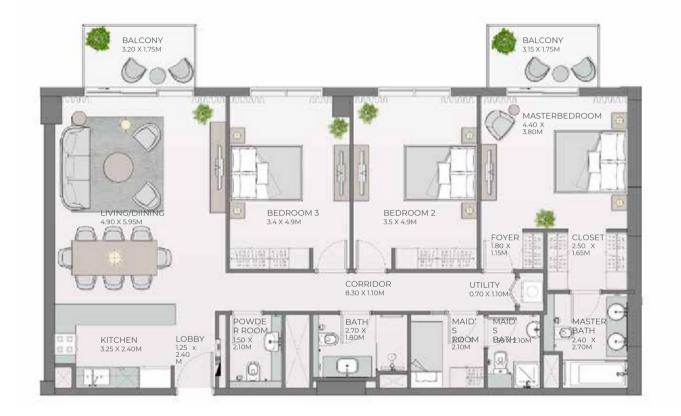

# 3 BEDROOM APARTMENT TYPE B.1

BALCONY

7.80 X 1.50M

\_\_\_\_\_

| 13km p.o.               | BALCONY<br>3.20 X 1.75M                           | •                                               | •                                                  |                                                                  | BALCONY<br>3.05 X 1.75M                                                                                                                                                                                                                                                                                                                                                                                                                                                                                                                                                                                                                                                                                                                                                                                                                                                                                                                                                                                                                                                                                                                                                                                                                                                                                                                                                                                                                                                                                                                                                                                                                                                                                                                                                                                                                                                                                                                                                                                                                                                                                                        |
|-------------------------|---------------------------------------------------|-------------------------------------------------|----------------------------------------------------|------------------------------------------------------------------|--------------------------------------------------------------------------------------------------------------------------------------------------------------------------------------------------------------------------------------------------------------------------------------------------------------------------------------------------------------------------------------------------------------------------------------------------------------------------------------------------------------------------------------------------------------------------------------------------------------------------------------------------------------------------------------------------------------------------------------------------------------------------------------------------------------------------------------------------------------------------------------------------------------------------------------------------------------------------------------------------------------------------------------------------------------------------------------------------------------------------------------------------------------------------------------------------------------------------------------------------------------------------------------------------------------------------------------------------------------------------------------------------------------------------------------------------------------------------------------------------------------------------------------------------------------------------------------------------------------------------------------------------------------------------------------------------------------------------------------------------------------------------------------------------------------------------------------------------------------------------------------------------------------------------------------------------------------------------------------------------------------------------------------------------------------------------------------------------------------------------------|
| BALCONY<br>2.40 X 9.10M | DINING<br>3.10 x 5.60M<br>KITCHEN<br>5.55 x 2.75M | LIVING<br>S.15 x 5.60M<br>LOBBY<br>2.70 x 2.75M | BEDROOM 3 3.95 (4.95M 3 3.95 (4.95M 3 2.70 X 2.10M | BEDROOM 2 4.35 x 4.95 x 1  CORRIDOR 9.70 x 1.10M  UTILITY MAID'S | MASTER BEDROOM 4.80 GS M  OYER STORAGE 120 X 1.10M MASTER BATH AND'S ATH SD X 10 M  MASTER BATH DIM AND S 120 X 1.10M MASTER BATH D 120 X 1.10M MASTER B 120 |