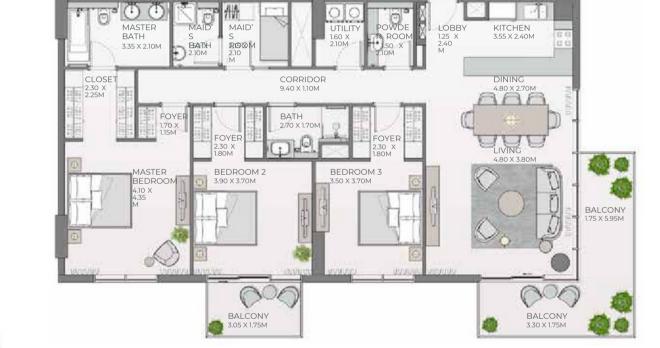

# 3 BEDROOM APARTMENT TYPE B.1

BALCONY

7.80 X 1.50M

\_\_\_\_\_

| 13km p.o.               | BALCONY<br>3.20 X 1.75M                           | •                                               | •                                                  |                                                                  | BALCONY<br>3.05 X 1.75M                                                                                                                                                                                                                                                                                                                                                                                                                                                                                                                                                                                                                                                                                                                                                                                                                                                                                                                                                                                                                                                                                                                                                                                                                                                                                                                                                                                                                                                                                                                                                                                                                                                                                                                                                                                                                                                                                                                                                                                                                                                                                                        |
|-------------------------|---------------------------------------------------|-------------------------------------------------|----------------------------------------------------|------------------------------------------------------------------|--------------------------------------------------------------------------------------------------------------------------------------------------------------------------------------------------------------------------------------------------------------------------------------------------------------------------------------------------------------------------------------------------------------------------------------------------------------------------------------------------------------------------------------------------------------------------------------------------------------------------------------------------------------------------------------------------------------------------------------------------------------------------------------------------------------------------------------------------------------------------------------------------------------------------------------------------------------------------------------------------------------------------------------------------------------------------------------------------------------------------------------------------------------------------------------------------------------------------------------------------------------------------------------------------------------------------------------------------------------------------------------------------------------------------------------------------------------------------------------------------------------------------------------------------------------------------------------------------------------------------------------------------------------------------------------------------------------------------------------------------------------------------------------------------------------------------------------------------------------------------------------------------------------------------------------------------------------------------------------------------------------------------------------------------------------------------------------------------------------------------------|
| BALCONY<br>2.40 X 9.10M | DINING<br>3.10 x 5.60M<br>KITCHEN<br>5.55 x 2.75M | LIVING<br>S.15 x 5.60M<br>LOBBY<br>2.70 x 2.75M | BEDROOM 3 3.95 (4.95M 3 3.95 (4.95M 3 2.70 X 2.10M | BEDROOM 2 4.35 x 4.95 x 1  CORRIDOR 9.70 x 1.10M  UTILITY MAID'S | MASTER BEDROOM 4.80 GS M  OYER STORAGE 120 X 1.10M MASTER BATH AND'S ATH SD X 10 M  MASTER BATH DIM AND S 120 X 1.10M MASTER BATH D 120 X 1.10M MASTER B 120 |