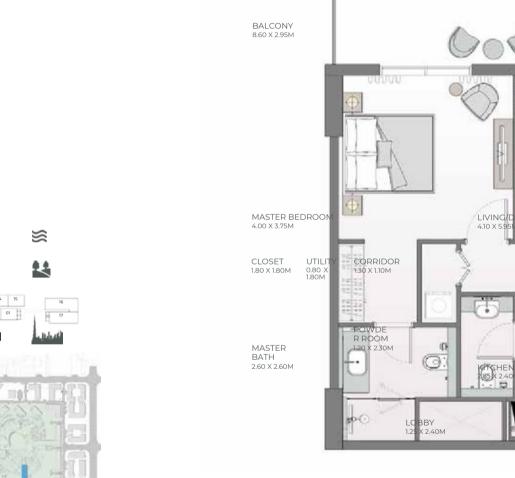

s, view and scale are illustrative only. Final areas, orientation, dimensions, layout and materials may differ from those stated.

DISCLAIMER: PLANS, DETAILS AND UNIT ORIENTATION INCLUDED ARE INDICATIVE ONLY AND ARE SUBJECT TO CHANGE BY THE DEVELOPER/SELLER AT ITS SOLE DISCRETION WITHOUT NOTICE AND/OR LIABILITY. ALL IMAGES, INCLUDING FEATURES, FINISHES, FURNISHINGS, VIEW AND SCALE ARE ILLUSTRATIVE ONLY. FINAL AREAS, ORIENTATION, DIMENSIONS, LAYOUT AND MATERIALS MAY DIFFER FROM THOSE STATED.

| UNII NO. | SUITE AREA   | BALCONY AREA | TOTAL AREA   |  |
|----------|--------------|--------------|--------------|--|
|          | SQM SQ FT    | SQM SQFT     | SQM SQFT     |  |
| 102      | 69.51 748.20 | 15.89 171.04 | 85.40 919.24 |  |

THE MIRRORED UNITS ARE DENOTED AS "M" AS MENTIONED ABOVE



| BALCONY<br>8.60 X 2.95M        |                                            | 000                           |
|--------------------------------|--------------------------------------------|-------------------------------|
|                                | 00000                                      |                               |
| MASTER BE<br>4.00 X 3.75M      | DROOM                                      | LIVING/DINING<br>4.10 X 5.95t |
| CLOSET<br>1.80 X 1.80M         | UTILITY CORRIDOR 0.80 X 1.80M 1.30 X 1.10M | <u></u>                       |
| MASTER<br>BATH<br>2.60 X 2.60M | R ROOM<br>120 X 2.30M                      | MITCHEN 265 X 2.40 N          |

| UNIT NO. | SUITE AREA   | BALCONY AREA | TOTAL AREA     |
|----------|--------------|--------------|----------------|
|