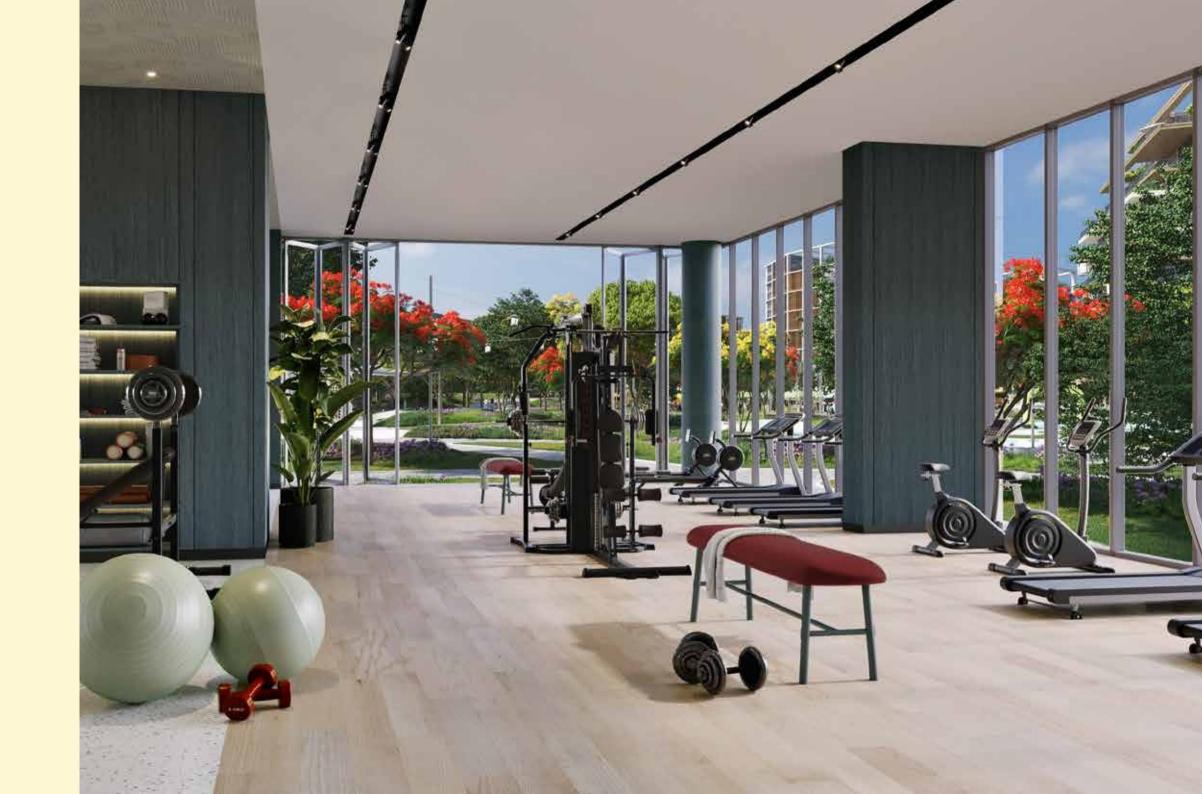

### STATE-OF-THE-ART FITNESS CENTRE

TO KEEP HEALTHY AND IN GOOD SHAPE

LUSH AND EXPANSIVE PARK WITH

AMENITIES FOR EVERYONE TO ENJOY

Central Park at City Walk features such a wide range of facilities and amenities that they cannot all be found in any community in the city. There is something for all age groups to enjoy.

Pools and water play areas | Kids play area | Running track | Dog park |
Multi-use games and sports lawns | Tennis and squash courts | Half-court
basketball | Skateable landscape | Games tables | Outdoor gym and
fitness station | Spa and sauna | Yoga and meditation areas |
Dining outlets and retail stores | Function rooms | Nursery |
Events area | Picnic pavilions | Outdoor barbeque areas