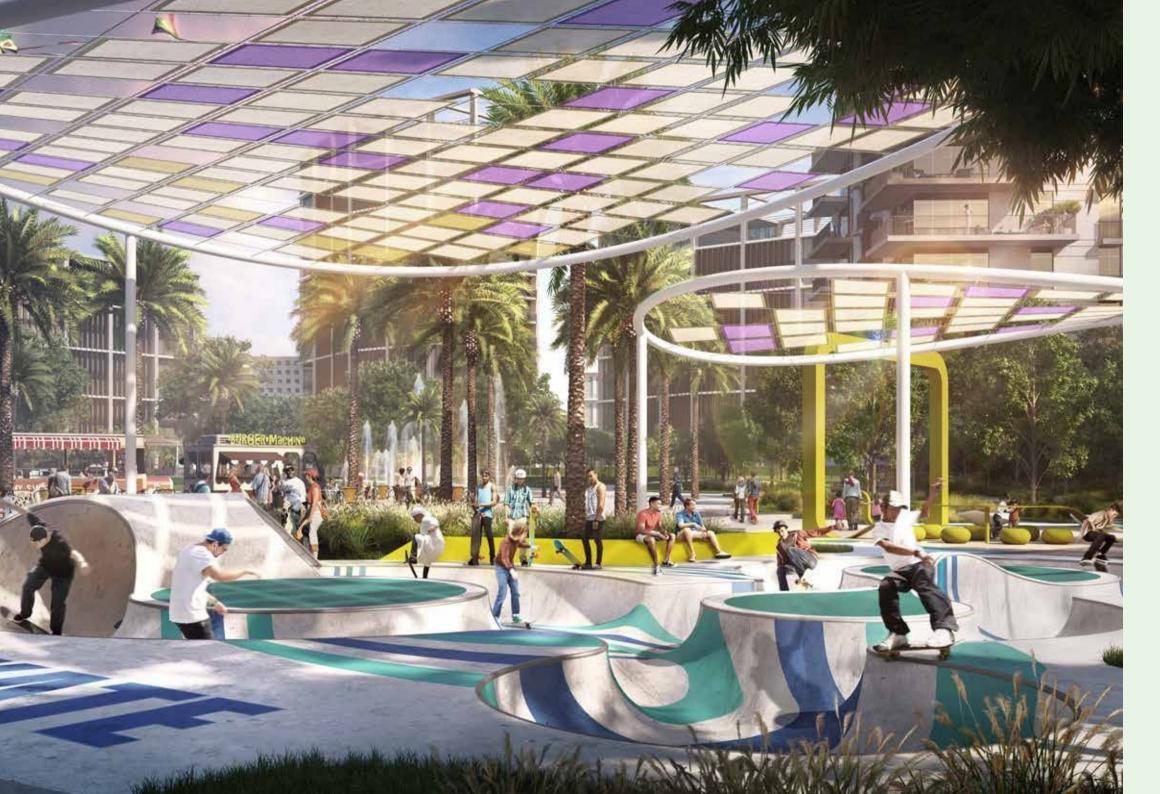

Central Park at City Walk features such a wide range of facilities and amenities that they cannot all be found in any community in the city. There is something for all age groups to enjoy.

Pools and water play areas | Kids play area | Running track | Dog park |
Multi-use games and sports lawns | Tennis and squash courts | Half-court
basketball | Skateable landscape | Games tables | Outdoor gym and
fitness station | Spa and sauna | Yoga and meditation areas |
Dining outlets and retail stores | Function rooms | Nursery |
Events area | Picnic pavilions | Outdoor barbeque areas

### EVERYTHING YOU NEED

JUST AROUND THE CORNER