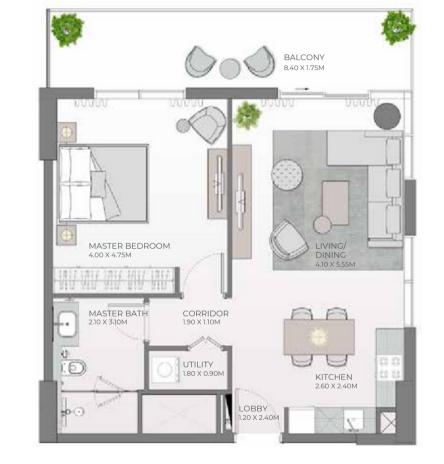

### 1 BEDROOM **APARTMENT TYPE A.2**

|  | UNII NO. |          | BALCONY AREA |          |
|--|----------|----------|--------------|----------|
|  |          | SOM SOFT | SOM SOFT     | SOM SOFT |

THE MIRRORED UNITS ARE DENOTED AS "M" AS MENTIONED ABOVE

THE MIRRORED UNITS ARE DENOTED AS "M" AS MENTIONED ABOVE

≋