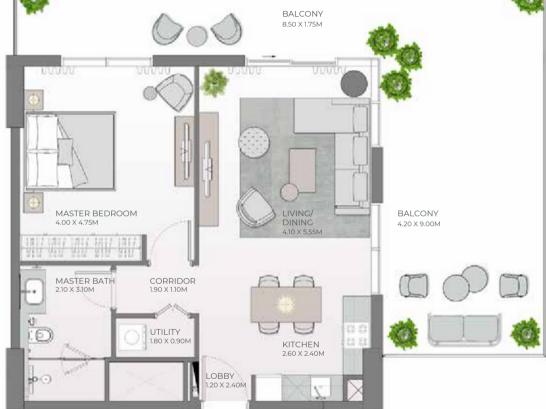

tness station | Spa and sauna | Yoga and meditation areas |
Dining outlets and retail stores | Function rooms | Nursery |
Events area | Picnic pavilions | Outdoor barbeque areas



### **ERIN**



Erin has been conceived from the modern design philosophy of Central Park. With striking views of the verdant park and the iconic Dubai skyline, the residences are set in a prime location within the community. Choose between 1, 2, 3 and 4-bedroom contemporary apartments.



### STATE-OF-THE-ART FITNESS CENTRE



TO KEEP HEALTHY AND IN GOOD SHAPE





LUSH AND EXPANSIVE PARK WITH



AMENITIES FOR EVERYONE TO ENJOY

### EVERYTHING YOU NEED



JUST AROUND THE CORNER



### MASTER PLAN



ERIN FLOOR PLANS

### 1 BEDROOM **APARTMENT TYPE A.1**

**ERIN** 



### 1 BEDROOM **APARTMENT TYPE A.2**









|  | UNII NO. |          | BALCONY AREA |          |
|--|----------|----------|--------------|----------|
|  |          | SOM SOFT | SOM SOFT     | SOM SOFT |

THE MIRRORED UNITS ARE DENOTED AS "M" AS MENTIONED ABOVE



| UNIT NO. | SUITE AREA   | BALCONY AREA | TOTAL AREA  |  |
|----------|--------------|--------------|-------------|--|
|          | SQM SQFT     | SQM SQFT     | SQM SQFT    |  |
| 104      | 66.63 717.20 | 16.04 172.65 | 82.67 889.8 |  |

THE MIRRORED UNITS ARE DENOTED AS "M" AS MENTIONED ABOVE





≋

# 1 BEDROOM APARTMENT TYPE A.3, A.4, A.5







| UNIT NO. | SUITE A | SUITE AREA |        | BALCONY AREA |        | TOTAL AREA |  |
|----------|---------|------------|--------|--------------|--------|------------|--|
|          | SQM SQ  | FΤ         | SQM SQ | FT