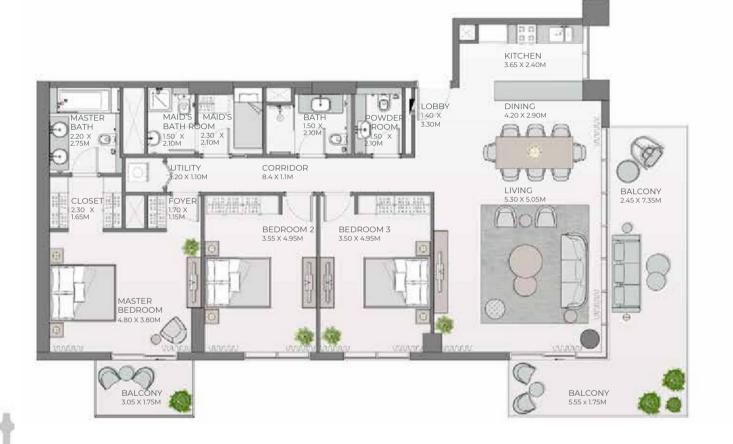

# 3 BEDROOM APARTMENT TYPE B.1

BALCONY

7.80 X 1.50M

\_\_\_\_\_

| 13km p.o.               | BALCONY<br>3.20 X 1.75M                           | •                                               | •                                                  |                                                                  | BALCONY<br>3.05 X 1.75M                                                                                                                                                                                                                                                                                                                                                                                                                                                                                                                                                                                                                                                                                                                                                                                                                                                                                                                                                                                                                                                                                                                                                                                                                                                                                                                                                                                                                                                                                                                                                                                                                                                                                                                                                                                                                                                                                                                                                                                                                                                                                                        |
|-------------------------|---------------------------------------------------|-------------------------------------------------|----------------------------------------------------|------------------------------------------------------------------|--------------------------------------------------------------------------------------------------------------------------------------------------------------------------------------------------------------------------------------------------------------------------------------------------------------------------------------------------------------------------------------------------------------------------------------------------------------------------------------------------------------------------------------------------------------------------------------------------------------------------------------------------------------------------------------------------------------------------------------------------------------------------------------------------------------------------------------------------------------------------------------------------------------------------------------------------------------------------------------------------------------------------------------------------------------------------------------------------------------------------------------------------------------------------------------------------------------------------------------------------------------------------------------------------------------------------------------------------------------------------------------------------------------------------------------------------------------------------------------------------------------------------------------------------------------------------------------------------------------------------------------------------------------------------------------------------------------------------------------------------------------------------------------------------------------------------------------------------------------------------------------------------------------------------------------------------------------------------------------------------------------------------------------------------------------------------------------------------------------------------------|
| BALCONY<br>2.40 X 9.10M | DINING<br>3.10 x 5.60M<br>KITCHEN<br>5.55 x 2.75M | LIVING<br>S.15 x 5.60M<br>LOBBY<br>2.70 x 2.75M | BEDROOM 3 3.95 (4.95M 3 3.95 (4.95M 3 2.70 X 2.10M | BEDROOM 2 4.35 x 4.95 x 1  CORRIDOR 9.70 x 1.10M  UTILITY MAID'S | MASTER BEDROOM 4.80 GS M  OYER STORAGE 120 X 1.10M MASTER BATH AND'S ATH SD X 10 M  MASTER BATH DIM AND S 120 X 1.10M MASTER BATH D 120 X 1.10M MASTER B 120 |