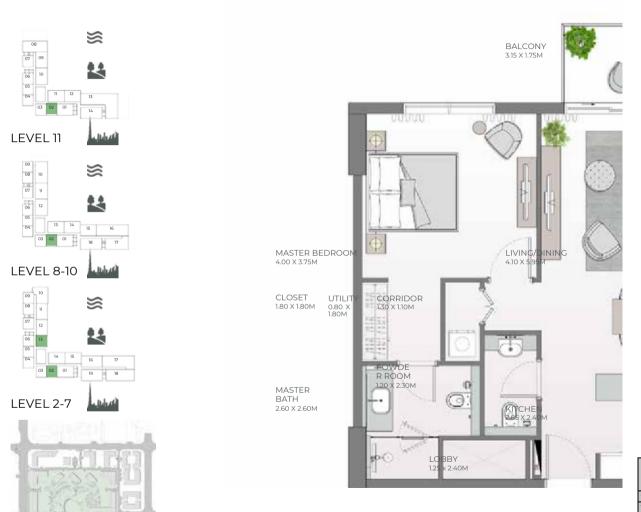

### MASTER PLAN

ERIN FLOOR PLANS

### 1 BEDROOM **APARTMENT TYPE A.1**

**ERIN** 