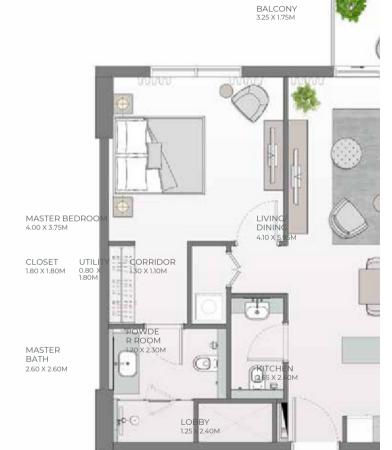

-------------------------|
|                                | 00000                                      |                               |
| MASTER BE<br>4.00 X 3.75M      | DROOM                                      | LIVING/DINING<br>4.10 X 5.95t |
| CLOSET<br>1.80 X 1.80M         | UTILITY CORRIDOR 0.80 X 1.80M 1.30 X 1.10M | <u></u>                       |
| MASTER<br>BATH<br>2.60 X 2.60M | R ROOM<br>120 X 2.30M                      | MITCHEN 265 X 2.40 N          |

| UNIT NO. | SUITE AREA   | BALCONY AREA | TOTAL AREA     |
|----------|--------------|--------------|----------------|
|          | SQM SQFT     | SQM SQFT     | SQM SQFT       |
| 113      | 70,71 761.12 | 26.67 287.07 | 97.38 1,048.19 |





# 1 BEDROOM APARTMENT TYPE B.4





# 1 BEDROOM APARTMENT TYPE B.5, B.6









| UNIT NO. |     | SUITE AREA |          | BALCONY AREA |            | TOTAL AREA |           |
|----------|-----|------------|----------|--------------|------------|------------|-----------|
|          |     | SQM SQ     | FT       | SQM SQ       | FT         | SQM SQ     | FT        |
| 203 1103 |     | 70.0       | 0 753.47 | 6            | .28 67.60  | 76.2       | 28 821.07 |
| 303 403  | 503 |            |          |              |            |            |           |
| 603 703  | 803 | 70.0       | 0 753.47 | (            | 5.19 66.63 | 76.        | 19 820.10 |
| 903 1003 |     |            |          |              |            |            |           |

THE MIRRORED UNITS ARE DENOTED AS "M" AS MENTIONED ABOVE



| UNIT NO.                             |      | SUITE AREA |