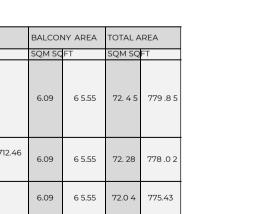

THE MIRRORED UNITS ARE DENOTED AS "M" AS MENTIONED ABOVE

| UNIT NO.                             |      | SUITE AREA |                 | BALCONY AREA |          | TOTAL AREA |          |
|--------------------------------------|------|------------|-----------------|--------------|----------|------------|----------|
|                                      |      | SQM SQ     | SQM SQFT        |              | SQM SQFT |            | FT       |
| 202 302                              | 402  |            |                 |              |          |            |          |
| 502 602                              | 702  | 60.51      | 6 9 .51 748 .20 | 6.09 6 5.55  | 6 5 5 5  | 75.6 0     | 01775    |
| 802 902                              | 1002 | 69.51      |                 |              | 6 5.55   | 75.6 0     | 8 1 3.75 |
| 1102                                 |      |            |                 |              |          |            |          |
| <del>213</del><br><del>313 413</del> |      | 70         | 761.12          | 7.00         | 7 5.     | 77.71      | 8 36     |
| 613 713                              | 513  | .71        | 761.12          | 6.09         | 35 6     | 76 .8      | .46      |
|                                      |      | 70         |                 |              | 5.55     | 0          | 826.67   |