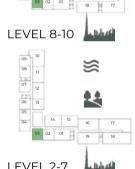

### MASTER PLAN

ERIN FLOOR PLANS

# 2 BEDROOM APARTMENT TYPE B.2

**ERIN** 

LEVEL 8-10

Disclaimer: Plans, details and unit orientation included are indicative only and are subject to change by the developer/seller at its sole discretion without notice and/or liability. All images, including features, finishes, furnishings, view and scale are illustrative only. Final areas, orientation, dimensions, layout and materials may differ from those stated.