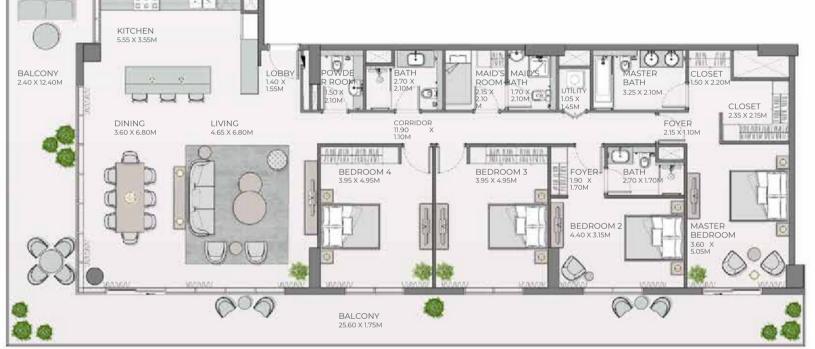

### MASTER PLAN

ERIN FLOOR PLANS

THE MIRRORED UNITS ARE DENOTED AS "M" AS MENTIONED ABOVE

Disclaimer: Plans, details and unit orientation included are indicative only and are subject to change by the developer/seller at its sole discretion without notice and/or liability. All images, including features, finishes, furnishings, view and scale are illustrative only. Final areas, orientation, dimensions, layout and materials may differ from those stated.