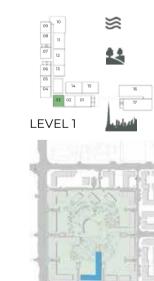

28 67.60 | 72.91 784.80 |  |  |
| 209                                          | 66.60 716.88 | 6.28 67.60   | 72.88 784.47 |  |  |
| <del>504M 404M</del> 504M                    | 66.63 717.20 | 6.19 66.63   | 72.82 783.83 |  |  |
| <del>309 409 509</del><br><del>509 709</del> | 66.60 716.88 | 6.19 66.63   | 72.79 783.51 |  |  |
| 304M 904M 1004M                              | 66,64 717.3  | 1 6.19 66.63 | 72.83 783.94 |  |  |
| 309 909 1009                                 | 66,73,718,28 | 8 6.19 66.63 | 72.92.784.90 |  |  |
| 104M                                         | 66 64 717.3  | 1 628 67.60  | 72.92 784.90 |  |  |

THE MIRRORED UNITS ARE DENOTED AS "M" AS MENTIONED ABOVE



≋



### 1 BEDROOM APARTMENT TYPE A.8, A.9, A.10







### 1 BEDROOM **APARTMENT TYPE B.1**

**ERIN** 







| UNIT NO. | SUITE AREA   | BALCONY AREA | TOTAL AREA   |  |
|----------|--------------|--------------|--------------|--|
|          | SQM SQ FT    | SQM SQFT     | SQM SQFT     |  |
| 103      | 70.00 753.47 | 15.90 171.15 | 85.90 924.62 |  |

THE MIRRORED UNITS ARE DENOTED AS "M" AS MENTIONED ABOVE











### 1 BEDROOM APARTMENT TYPE B.2

**ERIN** 



### 1 BEDROOM **APARTMENT TYPE B.3**

**ERIN** 







Disclaimer: Plans, details and unit orientation included are indicative only and are subject to change by the developer/seller at its sole discretion without notice and/or liability. All images, including features, finishes, furnishings, view and scale are illustrative only. Final areas, orientation, dimensions, layout and materials may differ from those stated.

DISCLAIMER: PLA