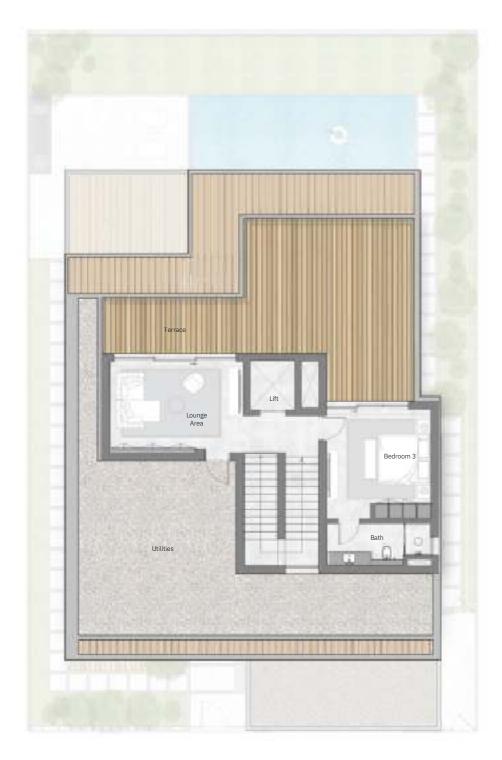

# THE CASCADE

LAGOON VIEW
FIVE-BEDROOM VILLAS

#### THE CASCADE VILLAS

FIVE-BEDROOM

#### Total Area:

7,610.9 sq.ft

### Plot Area Range:

from 4,922.3 sq.ft – 7,831.8 sq.ft

Ground Floor First Floor Second Floor