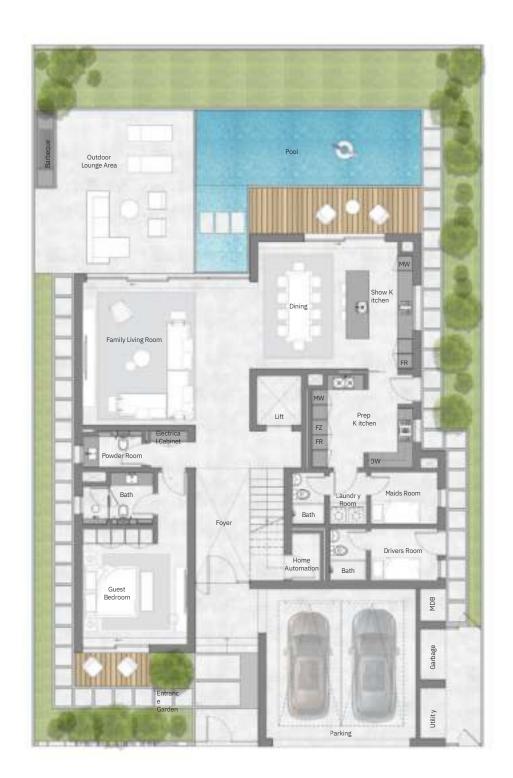

# THE CASCADE

LAGOON VIEW
FIVE-BEDROOM VILLAS

#### THE CASCADE VILLAS

FIVE-BEDROOM

#### Total Area:

7,610.9 sq.ft

### Plot Area Range:

from 4,922.3 sq.ft – 7,831.8 sq.ft

Ground Floor First Floor Second Floor