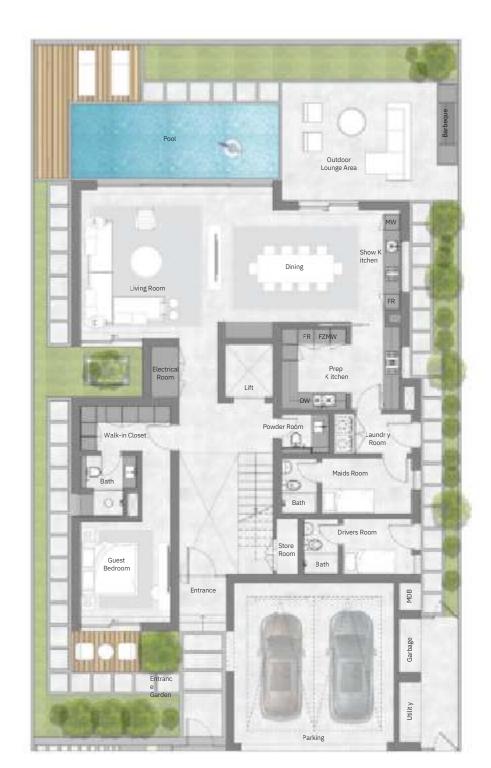

#### THE GARDEN VILLAS

FOUR-BEDROOM

#### Total Area:

6,417.4 sq.ft

### Plot Area Range:

from 4,477.8 sq.ft – 5,829.7 sq.ft

Ground Floor First Floor Second Floor