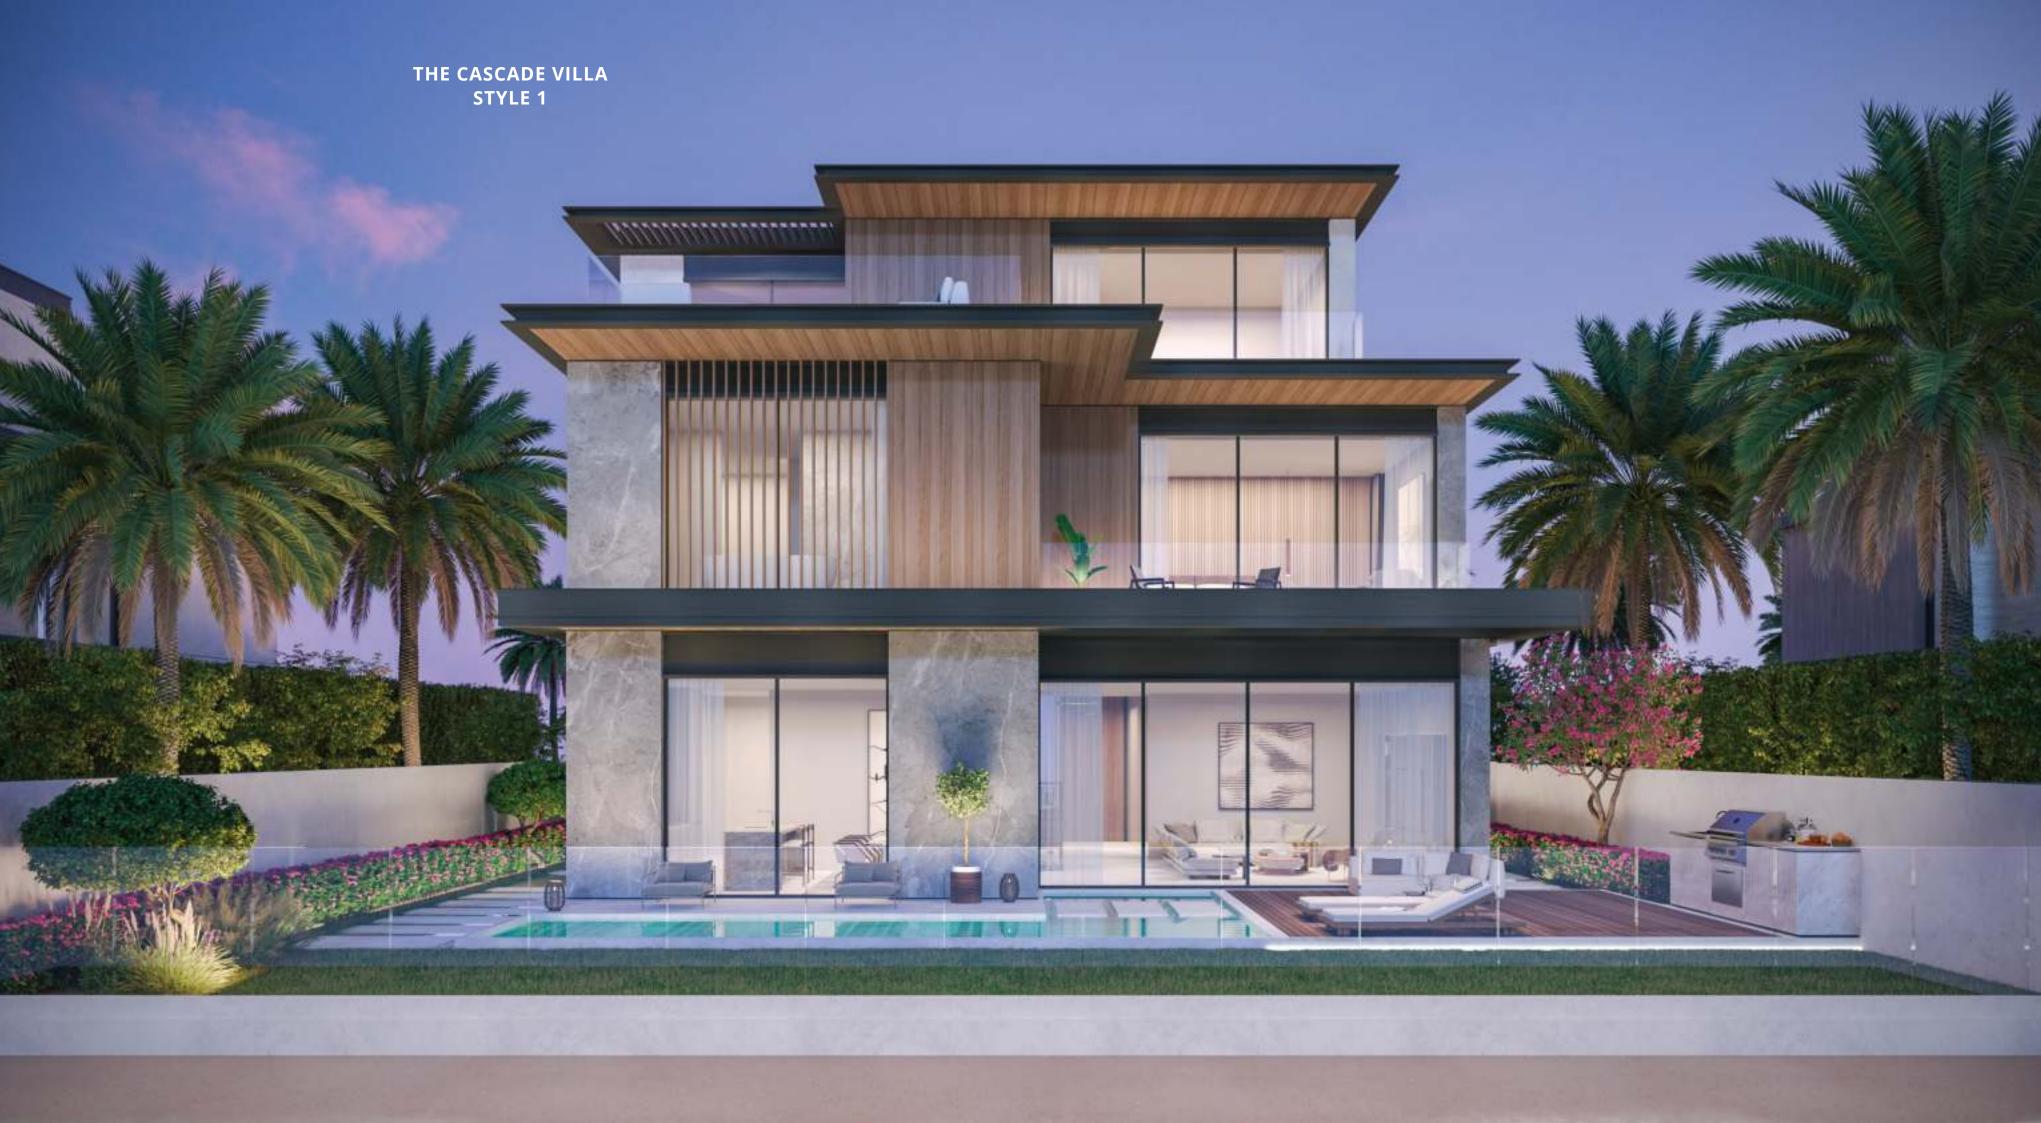

SPACES THAT ENTERTAIN

Designed with family gatherings and entertainment in mind, the villas feature generous room sizes that effortlessly accommodate large groups, ensuring every moment spent with loved ones is memorable. The highlight of these remarkable residences is the pool terrace, where residents can indulge in leisurely barbecues while relishing panoramic vistas.

# THE BEST OF OUTDOOR LIVING

For those seeking relaxation, a sunbathing area and a beautiful swimming pool await, beckoning residents to unwind and rejuvenate.

The outdoor seating area provides the perfect setting for intimate conversations or al fresco dining, while the guest room with its private patio ensures a comfortable and secluded retreat for visitors.

The Lakeshore redefines the concept of indooroutdoor living, allowing residents to seamlessly blur the lines between interior and exterior spaces, resulting in a harmonious and enchanting living experience.