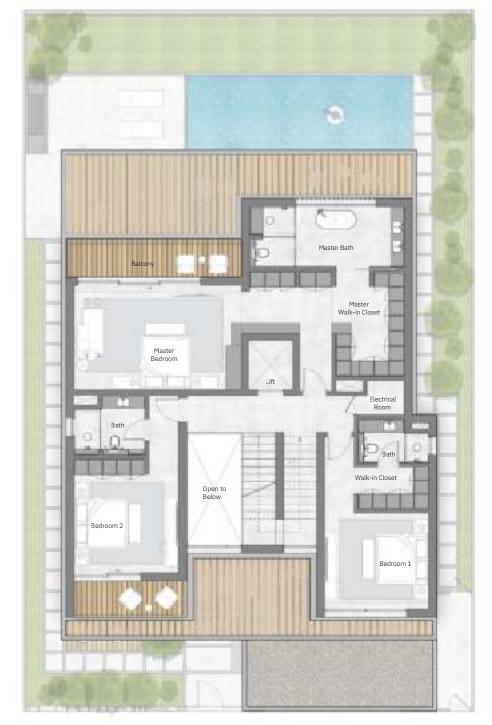

# THE CASCADE

LAGOON VIEW
FIVE-BEDROOM VILLAS

#### THE CASCADE VILLAS

FIVE-BEDROOM

#### Total Area:

7,610.9 sq.ft

### Plot Area Range:

from 4,922.3 sq.ft – 7,831.8 sq.ft

Ground Floor First Floor Second Floor