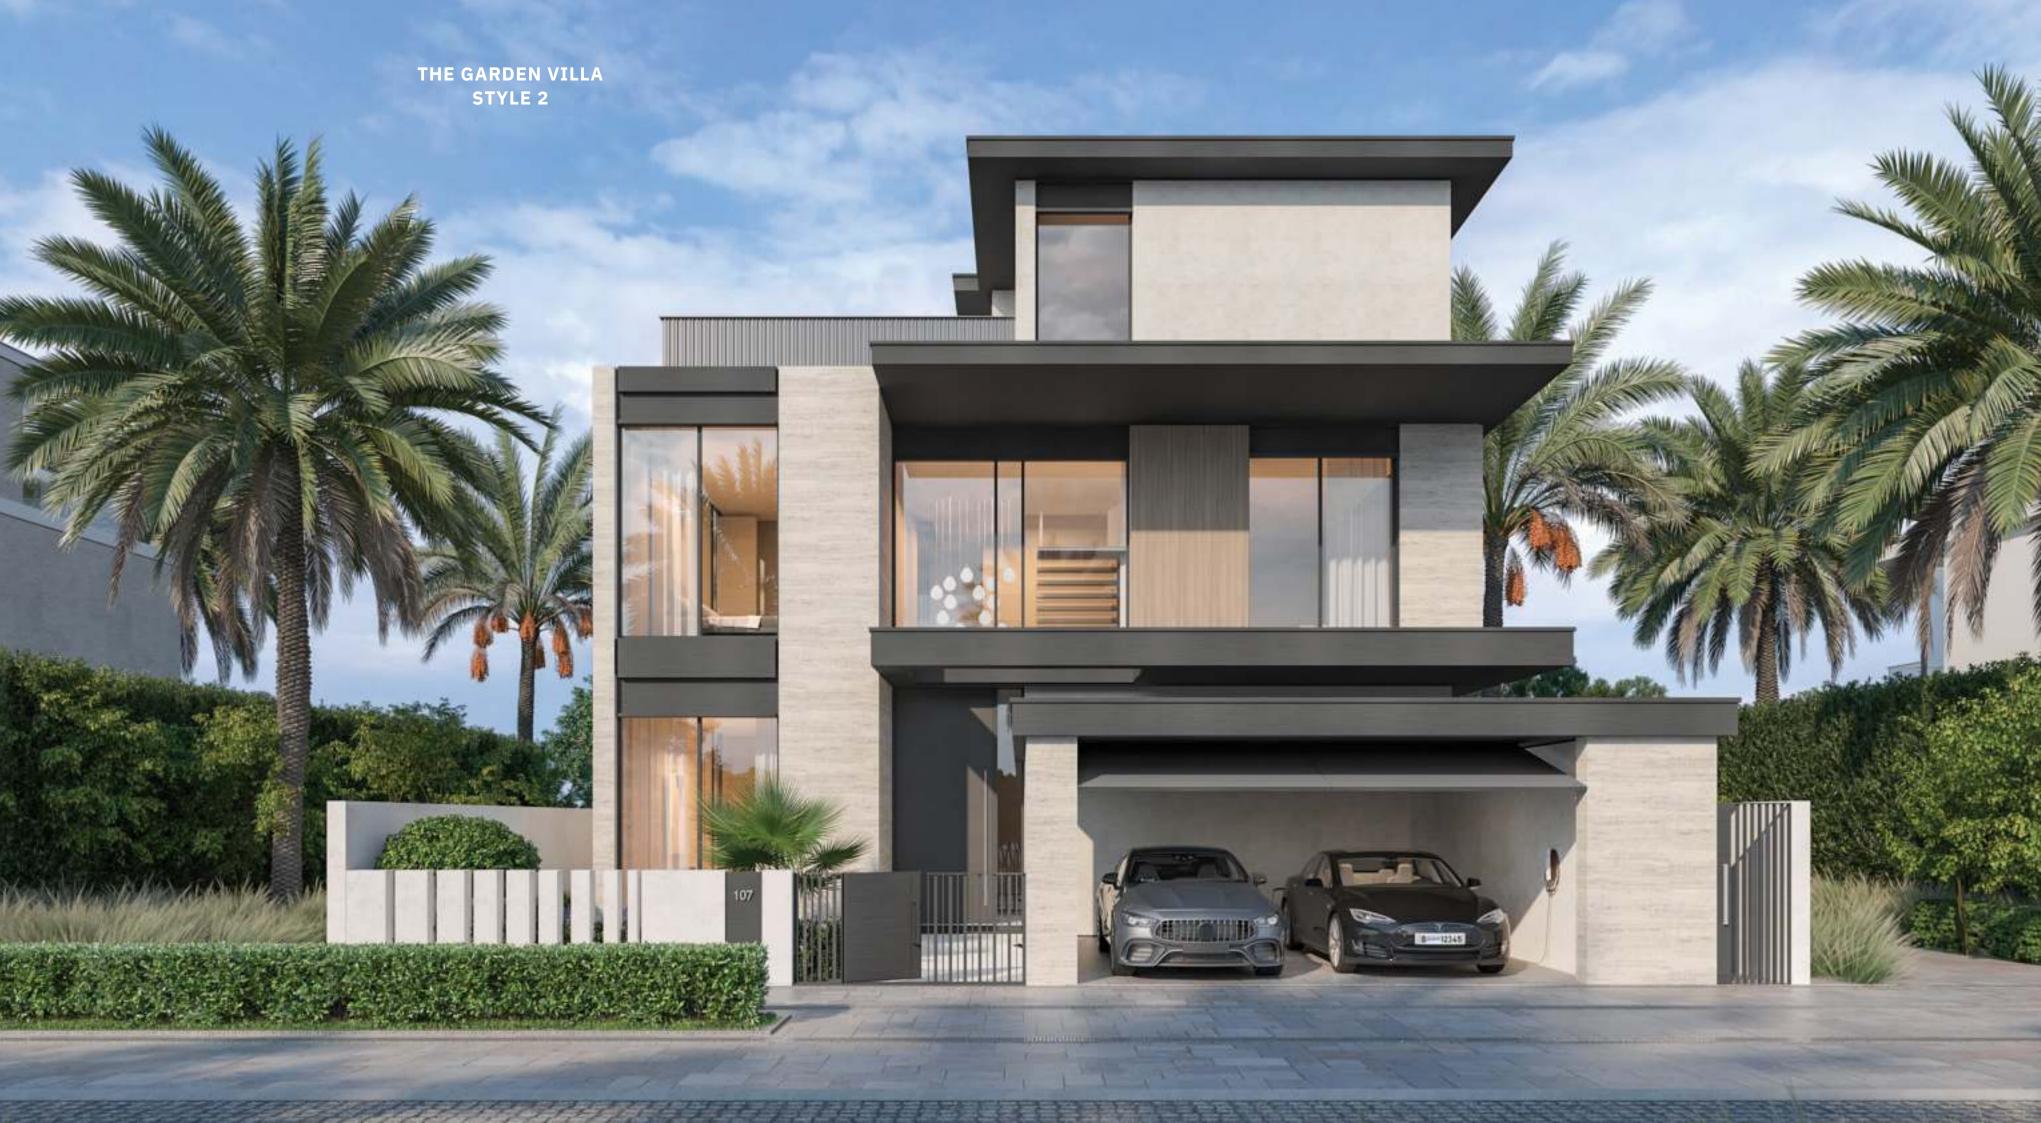

The second architectural style blends horizontal and vertical elements, showcasing a lighter color palette and emphasizing texture, resulting in a captivating aesthetic that seamlessly merges contemporary elements with timeless charm.

#### THE GARDEN VILLAS

FOUR-BEDROOM

#### Total Area:

6,417.4 sq.ft

### Plot Area Range:

from 4,477.8 sq.ft – 5,829.7 sq.ft

Ground Floor First Floor Second Floor