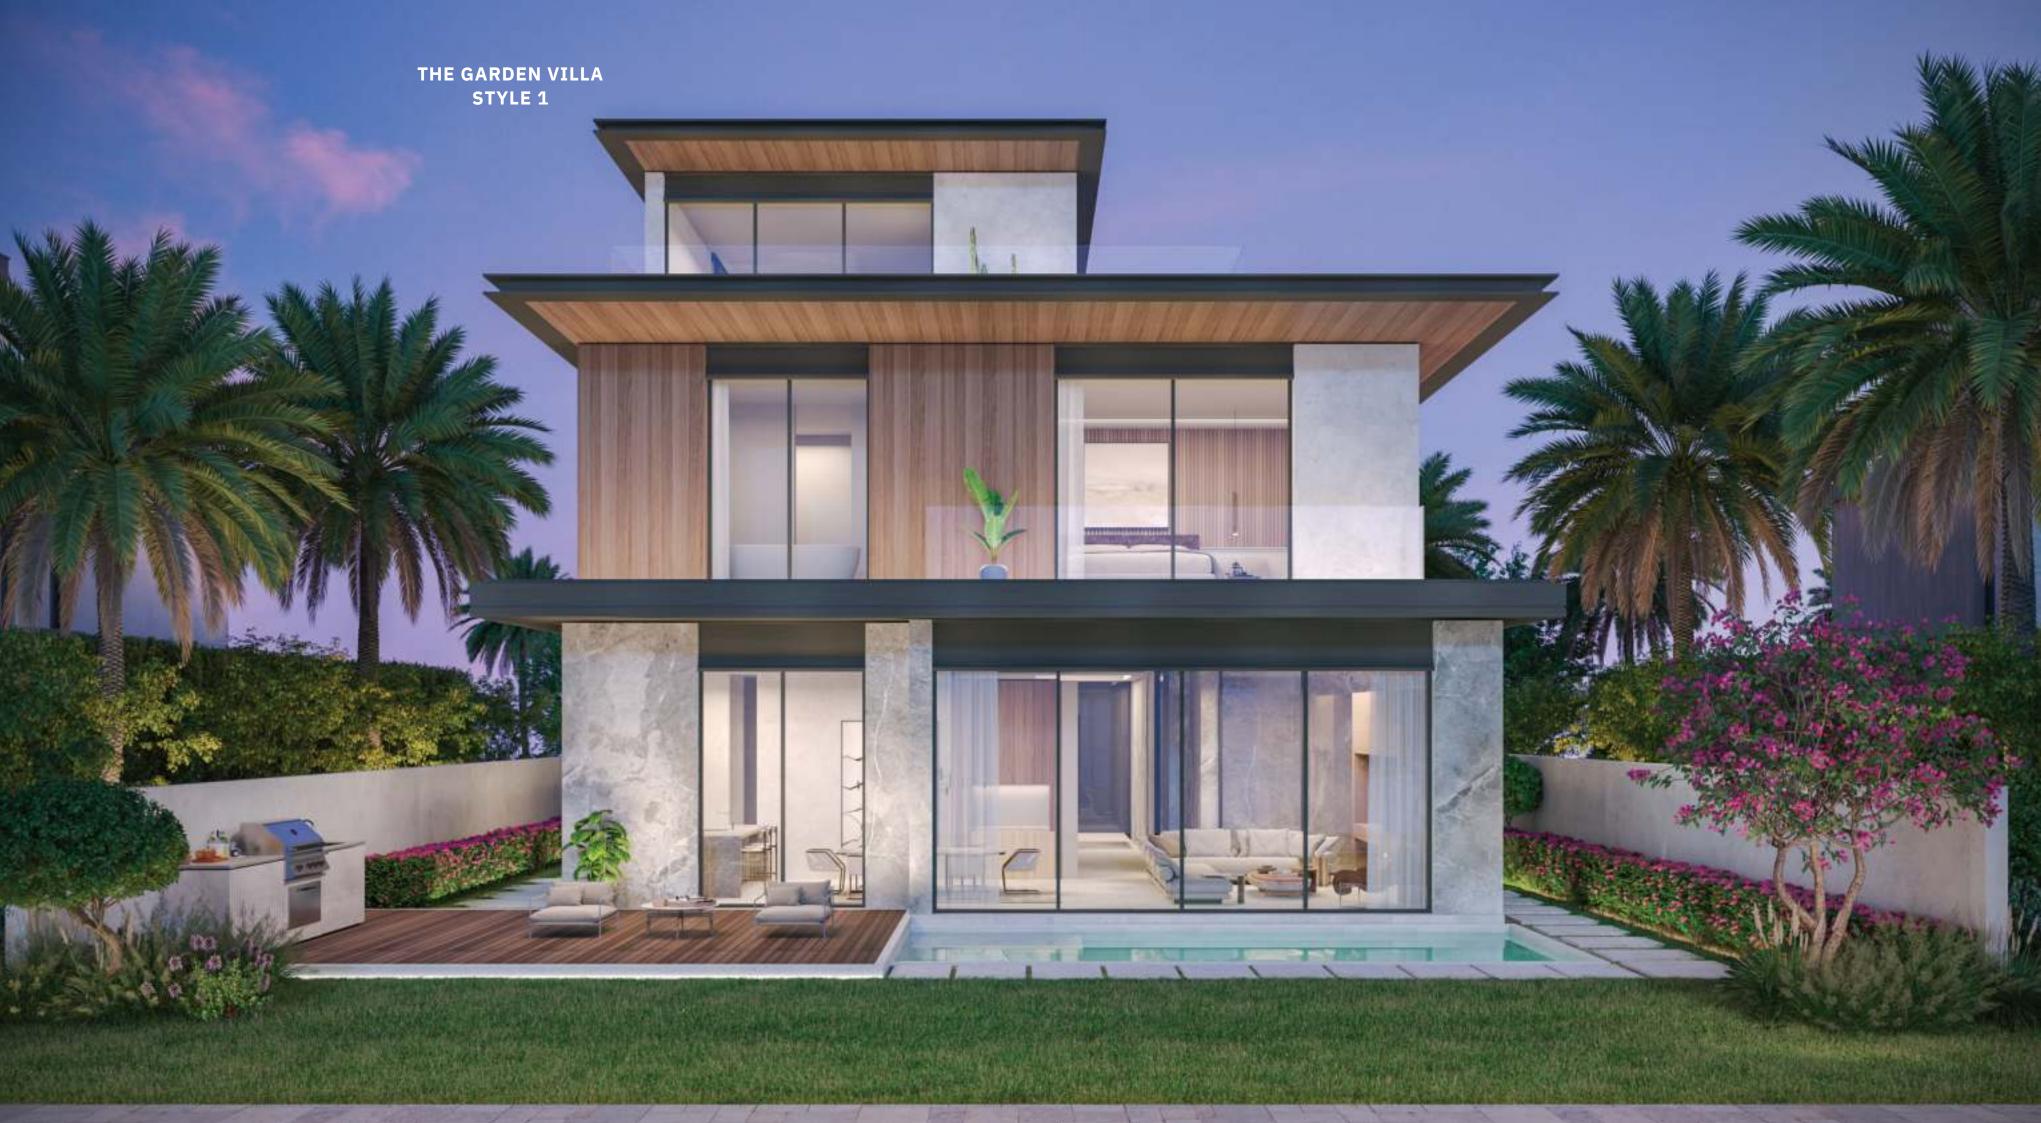

SPACES THAT ENTERTAIN

Designed with family gatherings and entertainment in mind, the villas feature generous room sizes that effortlessly accommodate large groups, ensuring every moment spent with loved ones is memorable. The highlight of these remarkable residences is the pool terrace, where residents can indulge in leisurely barbecues while relishing panoramic vistas.

# THE BEST OF OUTDOOR LIVING

For those seeking relaxation, a sunbathing area and a beautiful swimming pool await, beckoning residents to unwind and rejuvenate.

The outdoor seating area provides the perfect setting for intimate conversations or al fresco dining, while the guest room with its private patio ensures a comfortable and secluded retreat for visitors.

The Lakeshore redefines the concept of indooroutdoor living, allowing residents to seamlessly blur the lines between interior and exterior spaces, resulting in a harmonious and enchanting living experience.

#### THE GARDEN VILLAS

FOUR-BEDROOM