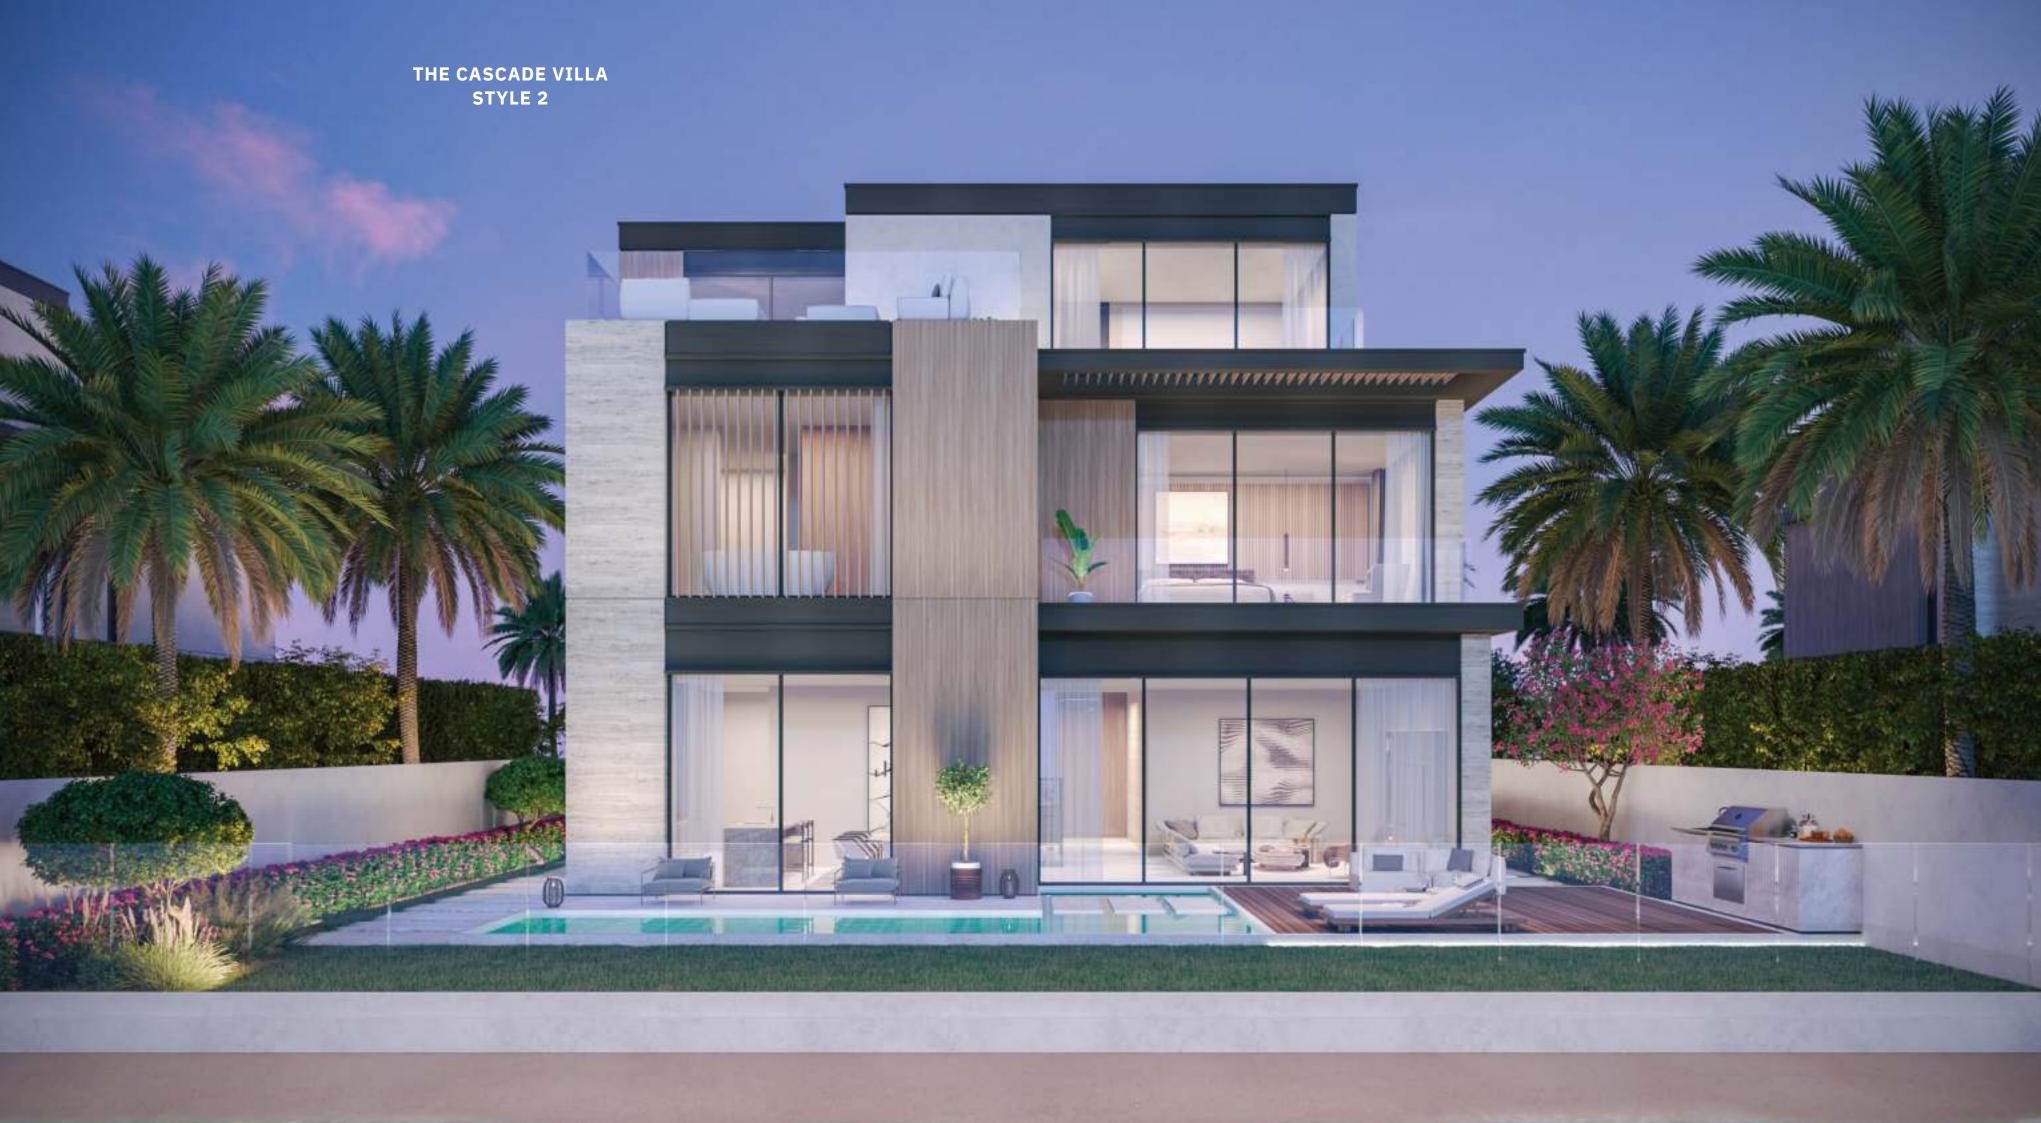

SPACES THAT ENTERTAIN

Designed with family gatherings and entertainment in mind, the villas feature generous room sizes that effortlessly accommodate large groups, ensuring every moment spent with loved ones is memorable. The highlight of these remarkable residences is the pool terrace, where residents can indulge in leisurely barbecues while relishing panoramic vistas.

# THE BEST OF OUTDOOR LIVING

For those seeking relaxation, a sunbathing area and a beautiful swimming pool await, beckoning residents to unwind and rejuvenate.

The outdoor seating area provides the perfect setting for intimate conversations or al fresco dining, while the guest room with its private patio ensures a comfortable and secluded retreat for visitors.

The Lakeshore redefines the concept of indooroutdoor living, allowing residents to seamlessly blur the lines between interior and exterior spaces, resulting in a harmonious and enchanting living experience.