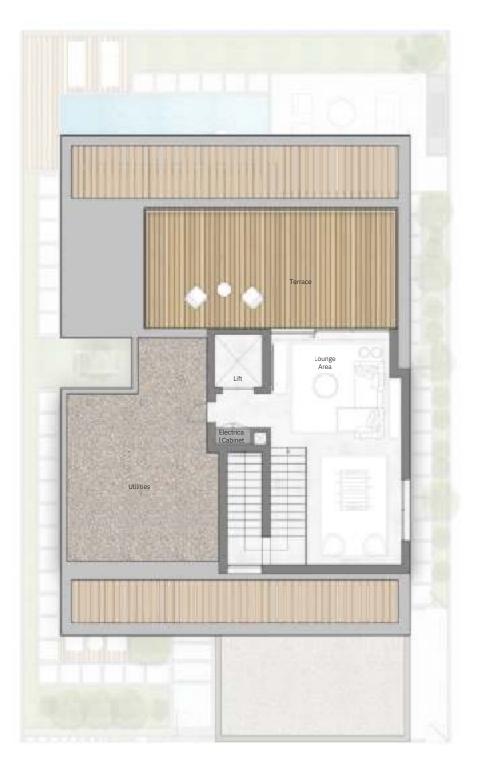

#### THE GARDEN VILLAS

FOUR-BEDROOM

#### Total Area:

6,417.4 sq.ft

### Plot Area Range:

from 4,477.8 sq.ft – 5,829.7 sq.ft

Ground Floor First Floor Second Floor