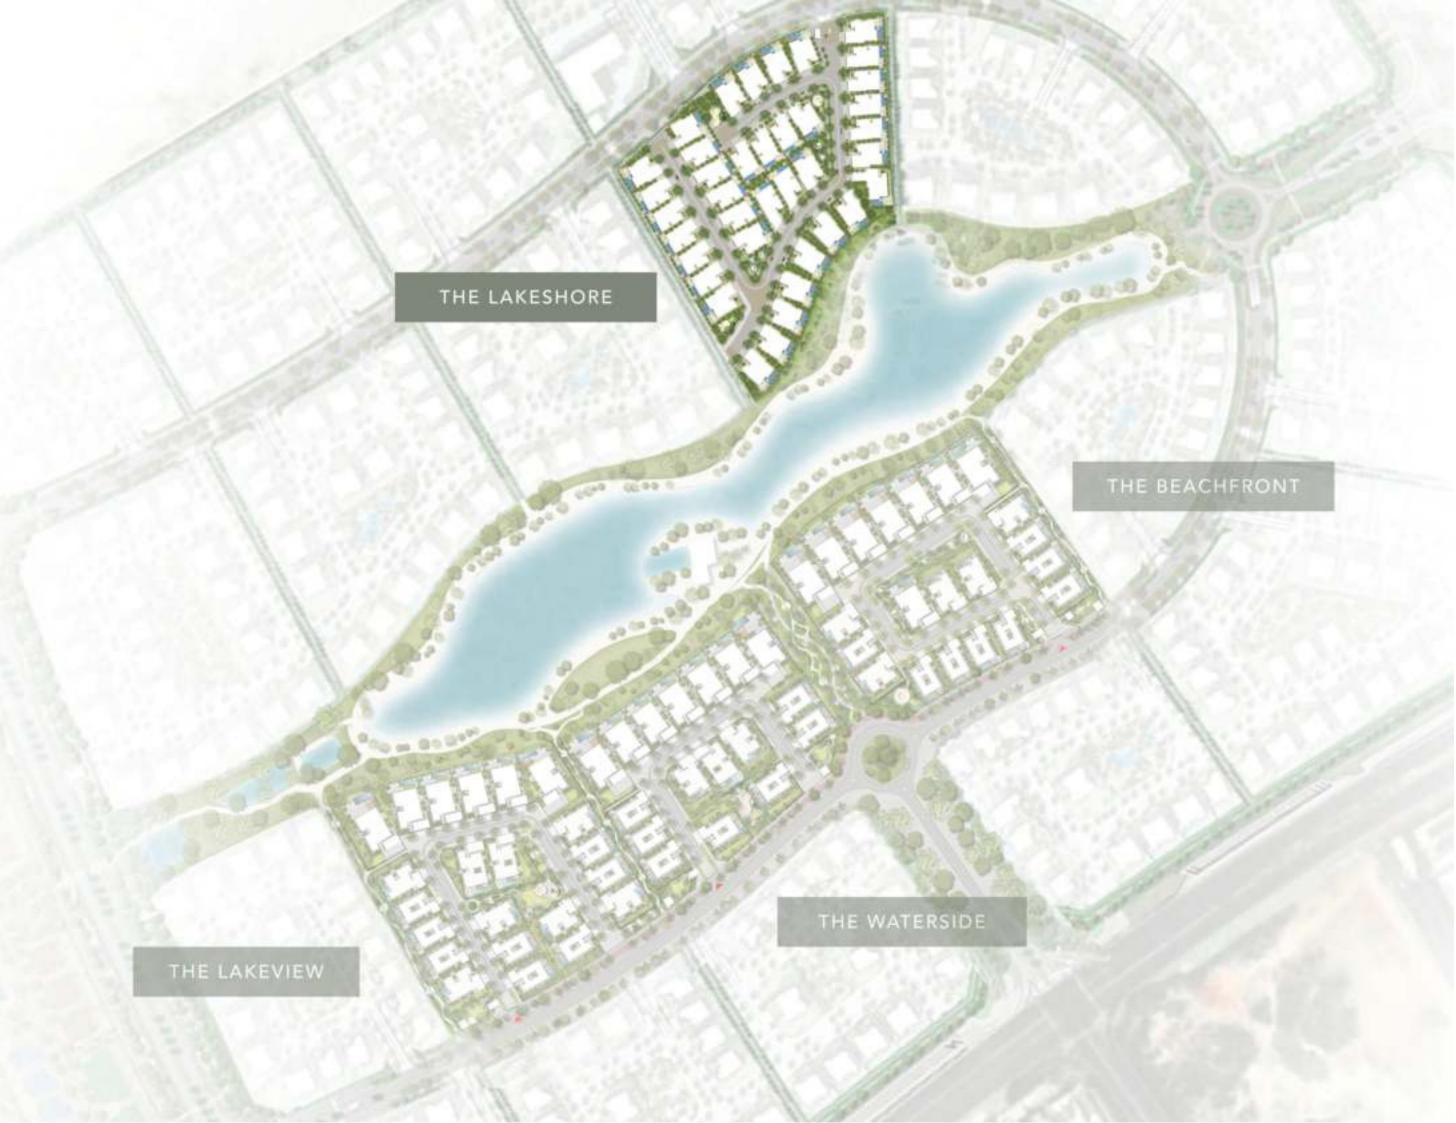

# HARMONIOUS FAMILY LIFE

The Sanctuary is formed of four clusters of exclusive, distinctively designed villas. Each cluster offers a unique community experience centred on nature and waterside living with seamless access to everything Dubai has to offer, together with spectacular views of the iconic skyline.

Located in District 11 of Mohammed
Bin Rashid City, our latest cluster,
The Lakeshore, offers a gated
community with 38 modern private
homes, where contemporary design
and a natural environment come
together to create a harmonious
living experience.