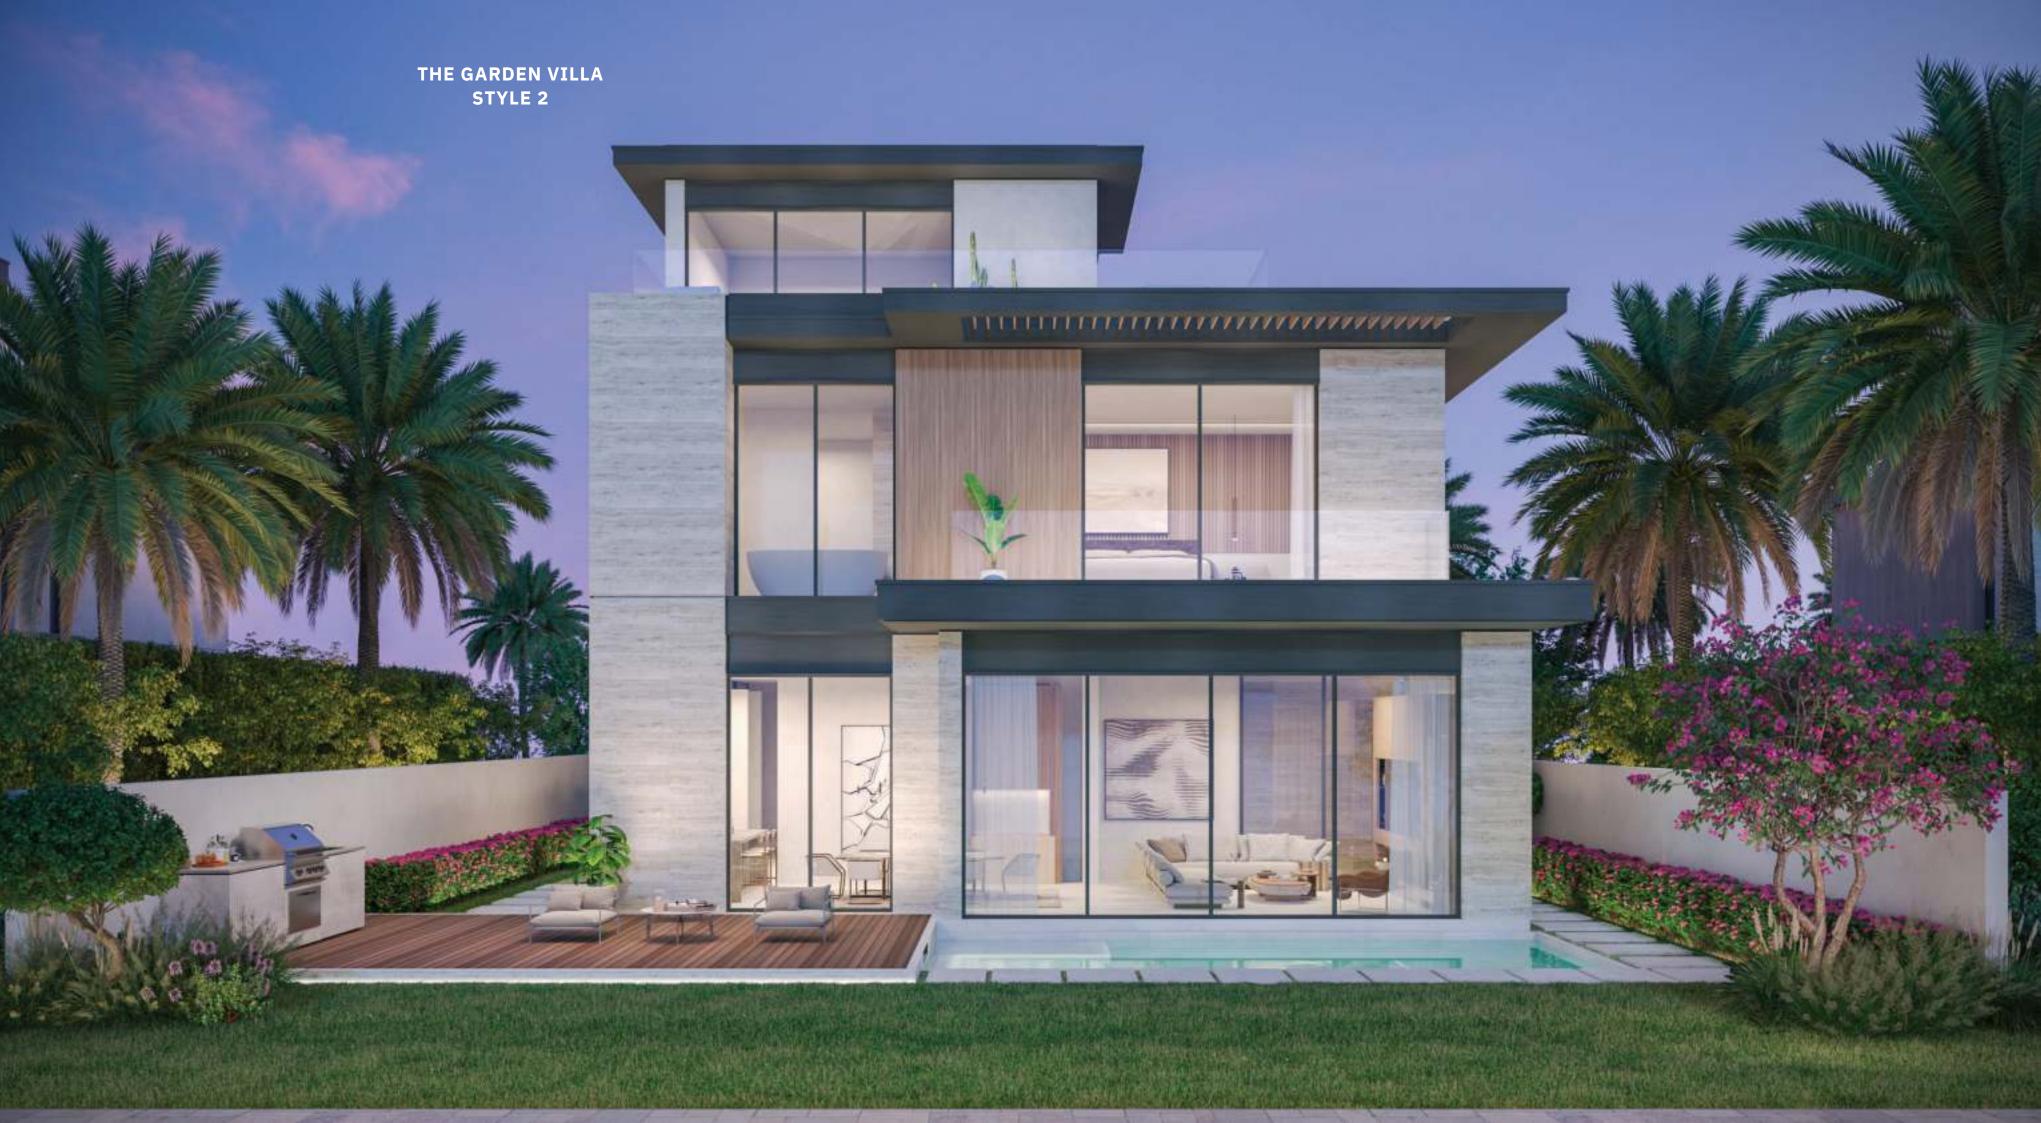

SPACES THAT ENTERTAIN

Designed with family gatherings and entertainment in mind, the villas feature generous room sizes that effortlessly accommodate large groups, ensuring every moment spent with loved ones is memorable. The highlight of these remarkable residences is the pool terrace, where residents can indulge in leisurely barbecues while relishing panoramic vistas.

# THE BEST OF OUTDOOR LIVING

For those seeking relaxation, a sunbathing area and a beautiful swimming pool await, beckoning residents to unwind and rejuvenate.

The outdoor seating area provides the perfect setting for intimate conversations or al fresco dining, while the guest room with its private patio ensures a comfortable and secluded retreat for visitors.

The Lakeshore redefines the concept of indooroutdoor living, allowing residents to seamlessly blur the lines between interior and exterior spaces, resulting in a harmonious and enchanting living experience.

#### THE GARDEN VILLAS

FOUR-BEDROOM