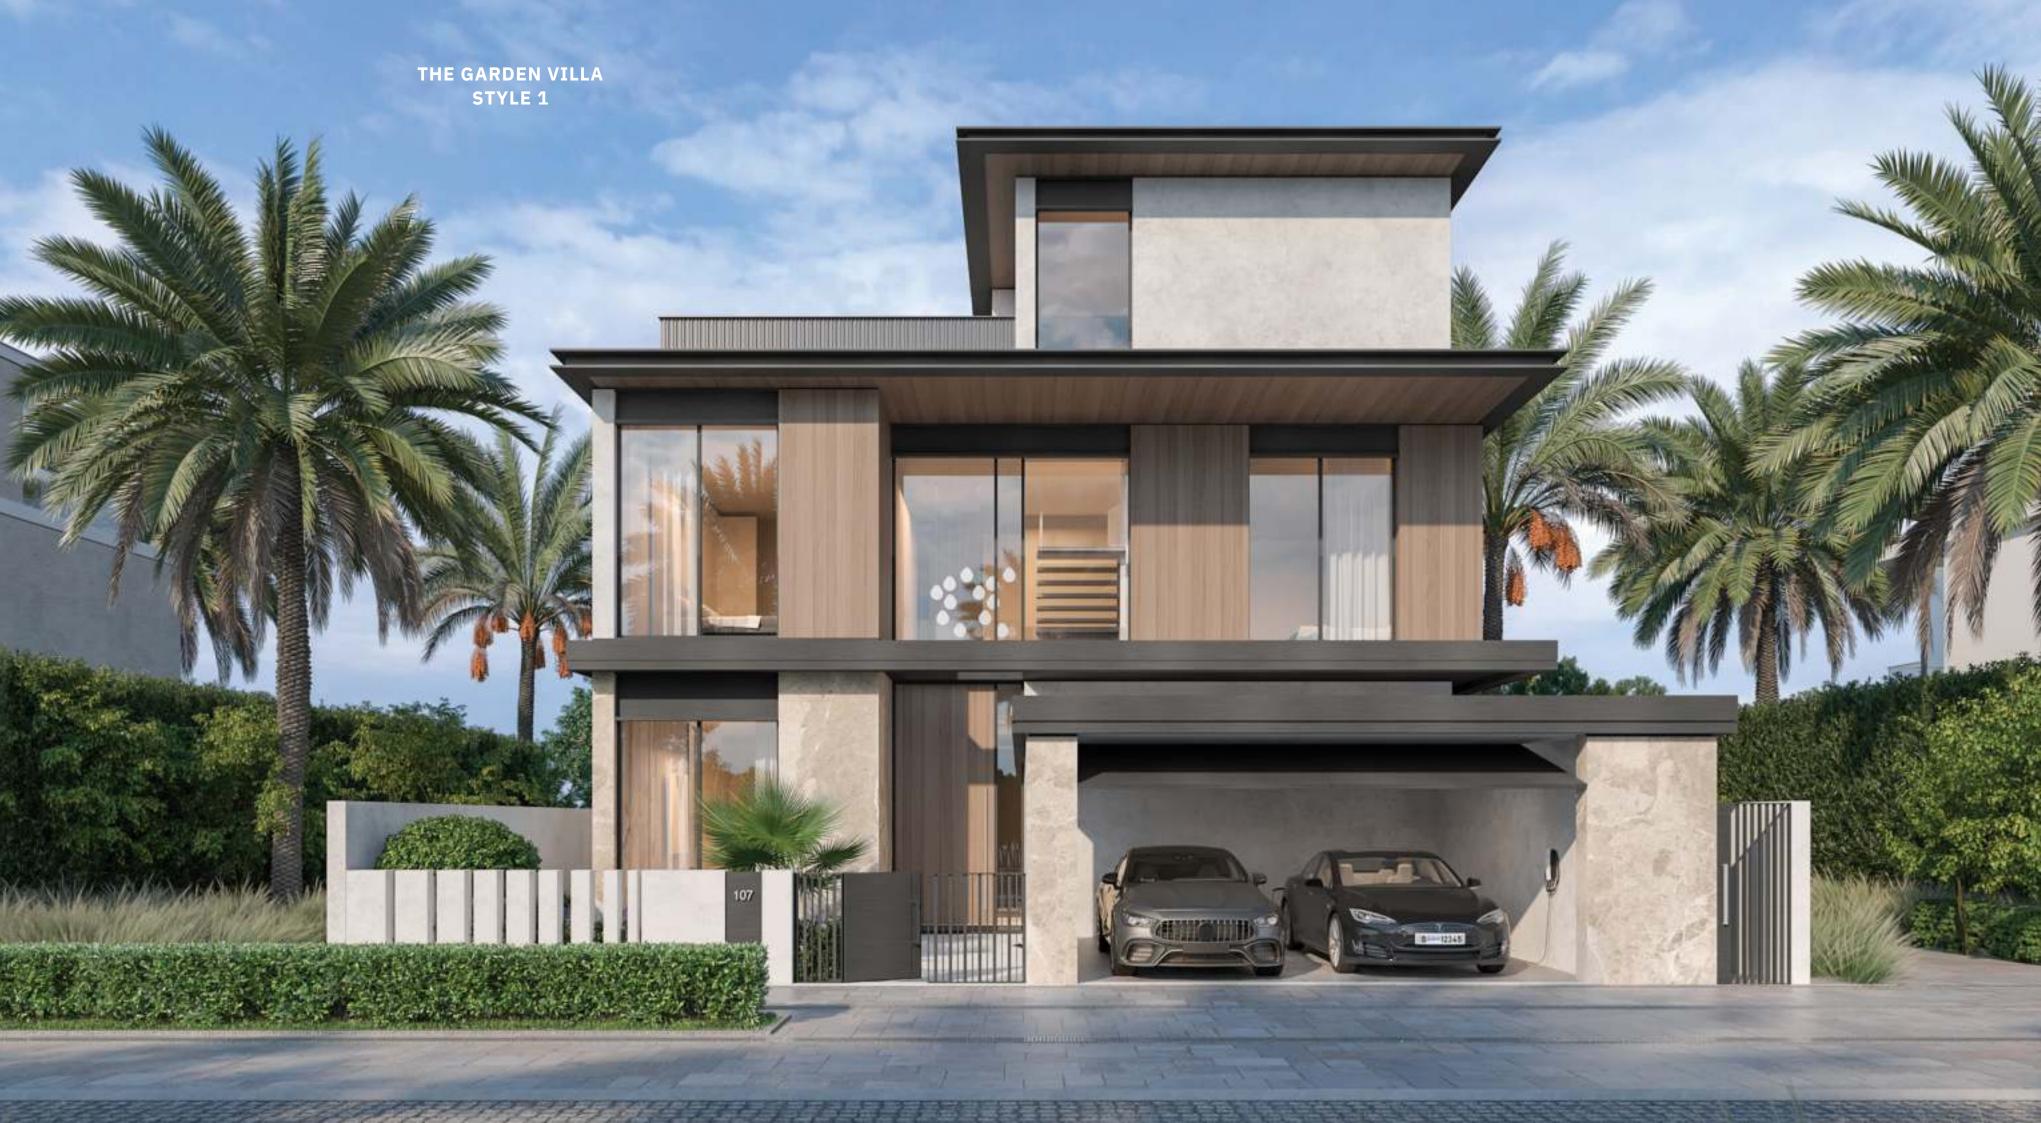

# DESIGN INSPIRED BY NATURE

Each villa type has a unique modern contemporary architectural style. Drawing inspiration from the beauty of nature, the first architectural style utilizes natural materials and features a prominent dark-toned horizontal band, creating a visually striking and harmonious design.

#### THE GARDEN VILLAS

FOUR-BEDROOM

#### Total Area:

6,417.4 sq.ft

### Plot Area Range:

from 4,477.8 sq.ft – 5,829.7 sq.ft

Ground Floor First Floor Second Floor