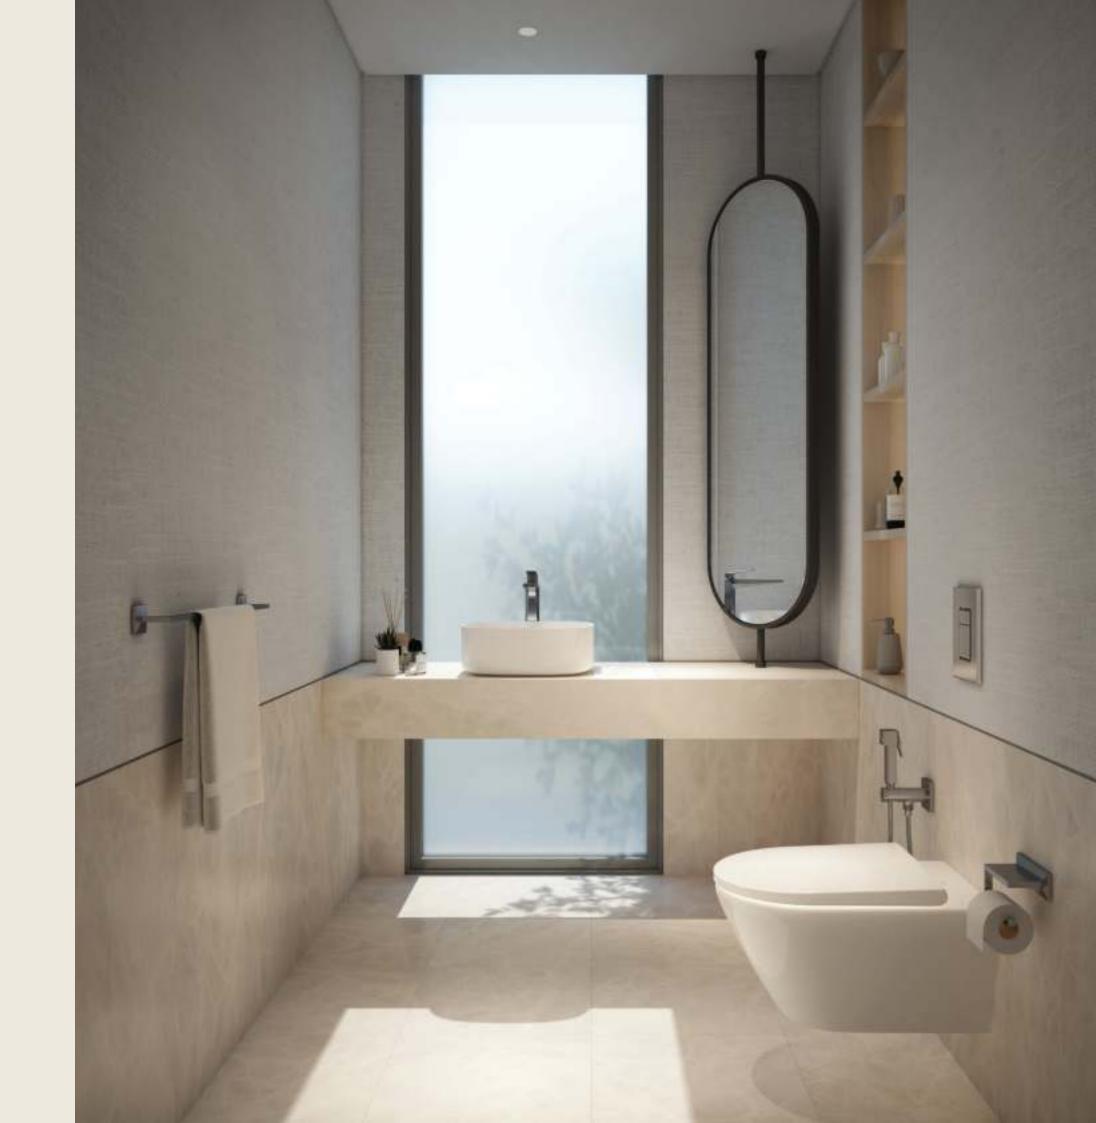

### A DESIGN STATEMENT

Step into a welcoming powder room with floor-toceiling windows that offer natural views