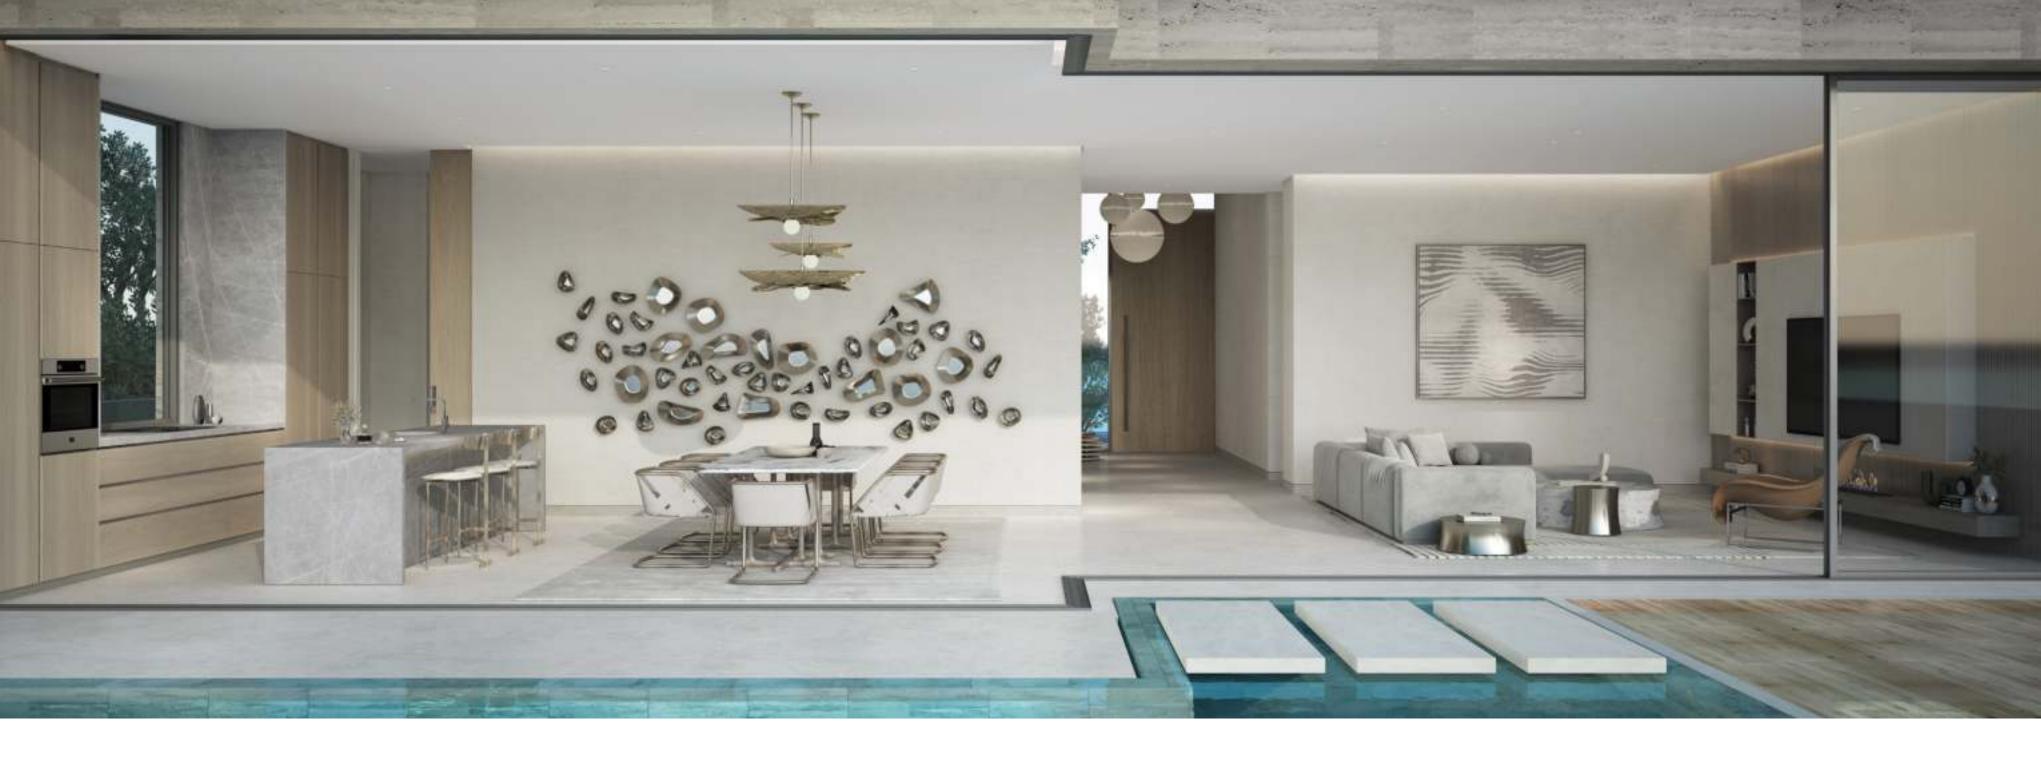

SPACES THAT ENTERTAIN

Designed with family gatherings and entertainment in mind, the villas feature generous room sizes that effortlessly accommodate large groups, ensuring every moment spent with loved ones is memorable. The highlight of these remarkable residences is the pool terrace, where residents can indulge in leisurely barbecues while relishing panoramic vistas.

THOUGHTFUL
AND ORIGINAL
SPACES

The relationship between form and light is a key part of the interior concept, an intentional gesture was made to create an unusual aperture somewhere within the nucleus of the home. The lighting layouts within the villas have been carefully placed to ensure practicality and ambience.