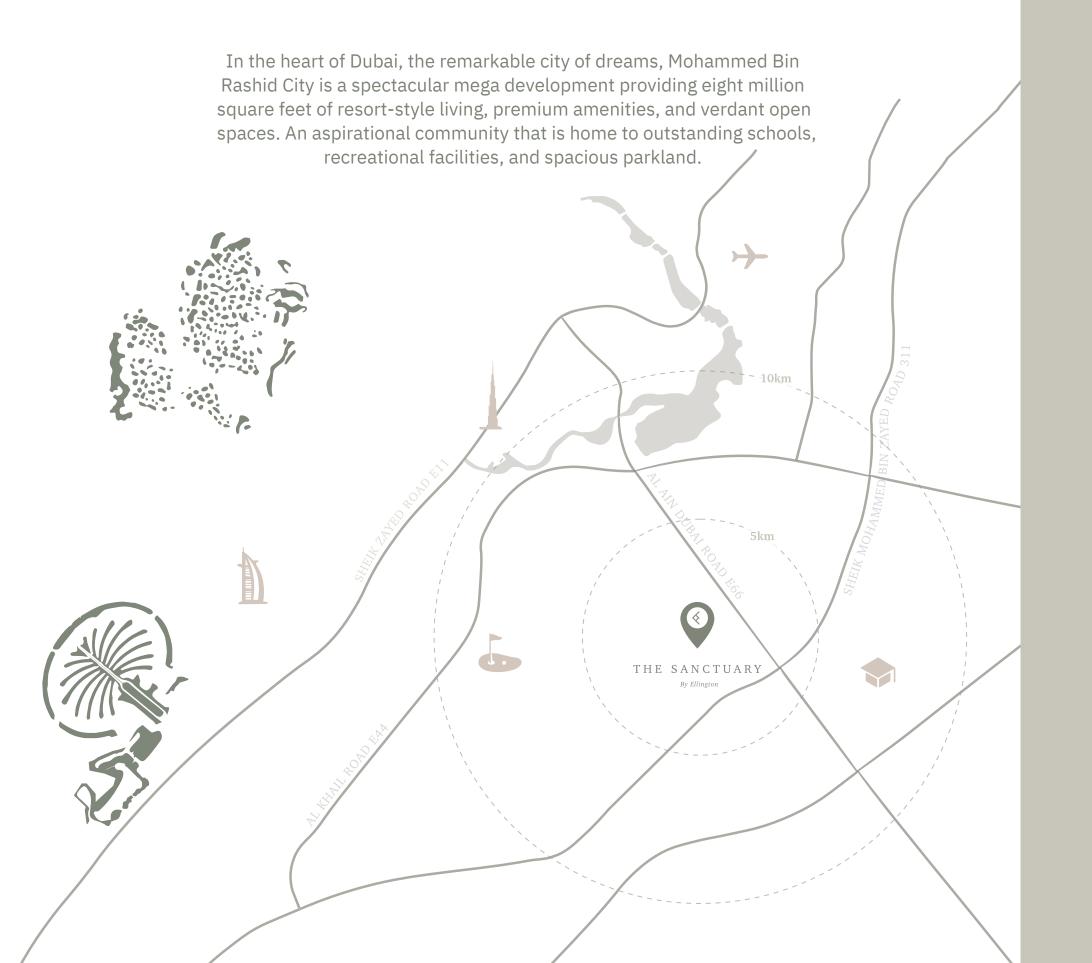

#### EFFORTLESS CONNECTIONS

Closely connected to the myriad experiences that Dubai offers, The Lakeshore is never far from the action, whether it's the finest schools, luxury retail, or a round of golf on one of Dubai's exceptional courses.

Located in District 11 of Mohammed
Bin Rashid City, our latest cluster,
The Lakeshore, offers a gated
community with 38 modern private
homes, where contemporary design
and a natural environment come
together to create a harmonious
living experience.