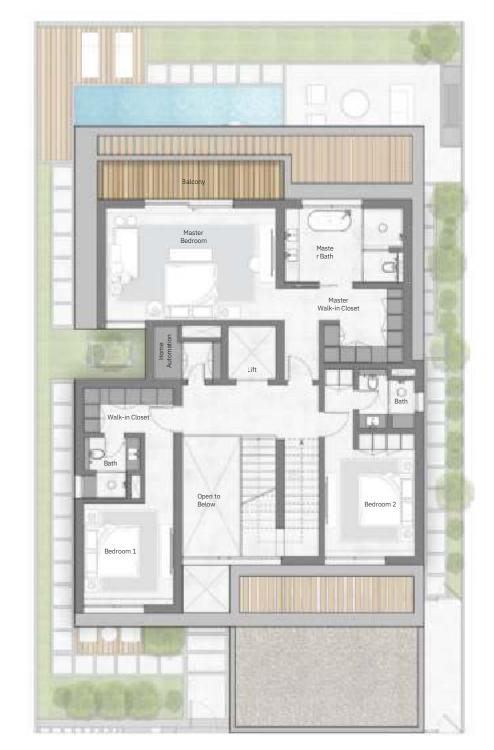

#### THE GARDEN VILLAS

FOUR-BEDROOM

#### Total Area:

6,417.4 sq.ft

### Plot Area Range:

from 4,477.8 sq.ft – 5,829.7 sq.ft

Ground Floor First Floor Second Floor