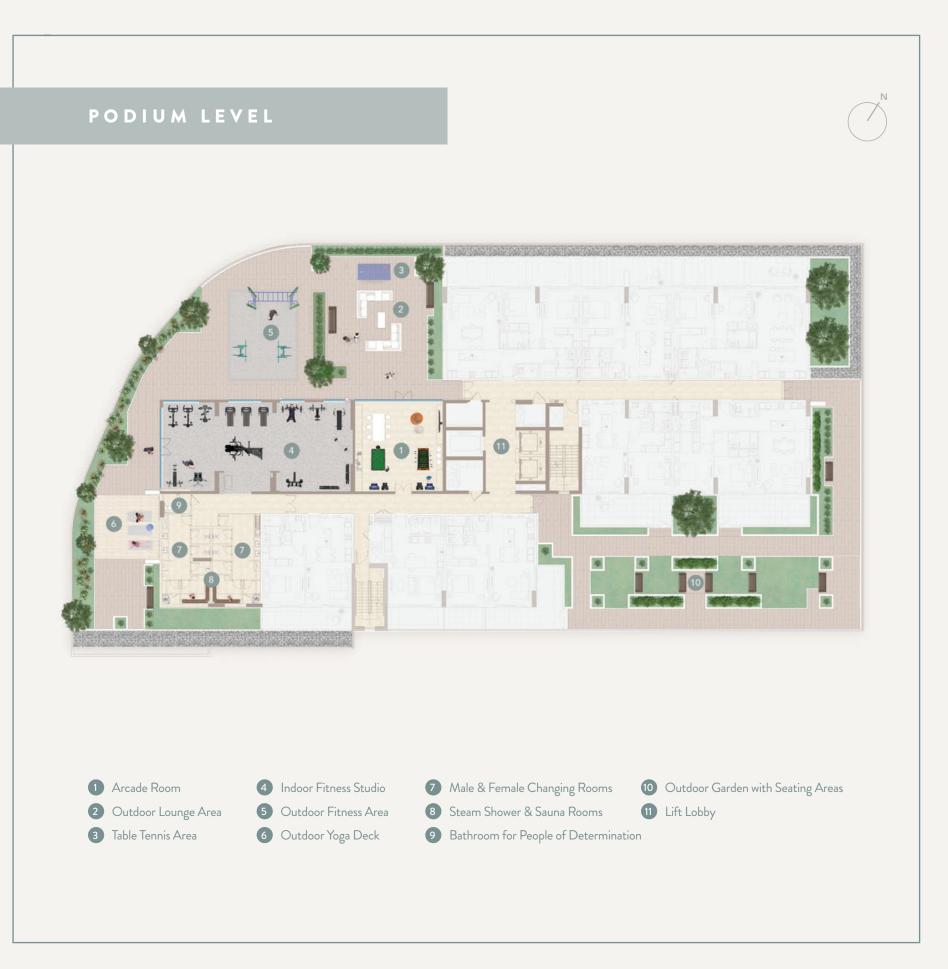

#### ROOFTOP

### UNFOLD A WORLD OF WELLNESS

# CONVENIENCE AT YOUR FINGERTIPS

Whether it's a light jog before work, an afternoon yoga session outside, or a busy day spent conquering the new frontiers at work, Berkeley Place residents will find all their needs met, in a development that reflects the modernism of today's world and the peace and timelessness a home should possess.

The journey starts in the spacious lobby and continues across the residences, where a host of amenities await our residents. The rooftop pool and lounge overlook the mesmerizing Dubai skyline, making them the quintessential evening and weekend escape, and a perfect destination to host barbecues and family celebrations, or just enjoy sunny days and bask in the sparkling water.