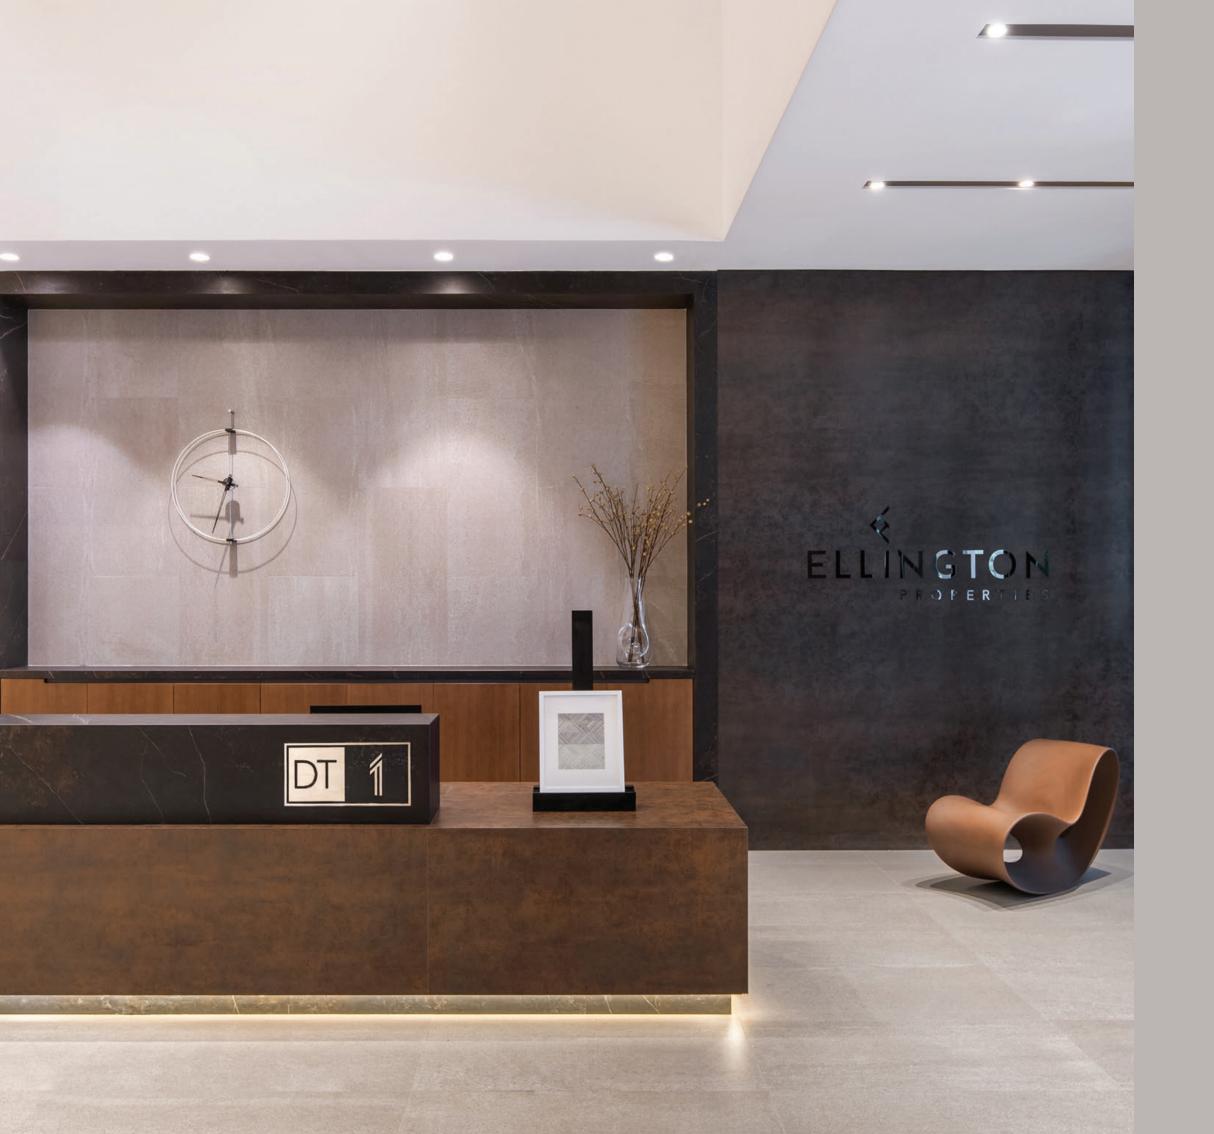

#### DOWNTOWN DUBAI

DT1 is a trendsetter for the new market standard, incorporating art and amenities in the heart of Dubai. The project reflects the unique and luxurious expression of residences, wrapped in an understated yet elegant façade, and offering a truly distinct setting inside out. It includes 131 units including penthouses, ranging from 534 sq. ft to 5,642 sq. ft. With amenities including a lap and leisure pool, club lounge, gym, children's play area, landscaped areas and a retail strip, DT1 offers the most impressive lifestyle opportunities.

#### PROJECTS HANDED OVER

Delivered in 2020 | Downtown Dubai

#### ELEVATING THE ART OF LIVING WELL

Located in one of Dubai's most attractive neighbourhoods, Downtown Dubai, DT1 was awarded by Arabian Business for Best Luxury Project, Best Residential High-rise Architecture and Highly Commended Architecture for Multiple Residences.

Ellington Properties created an outstanding, unique project within an exceptional environment, where convenience is matched by outstanding design.