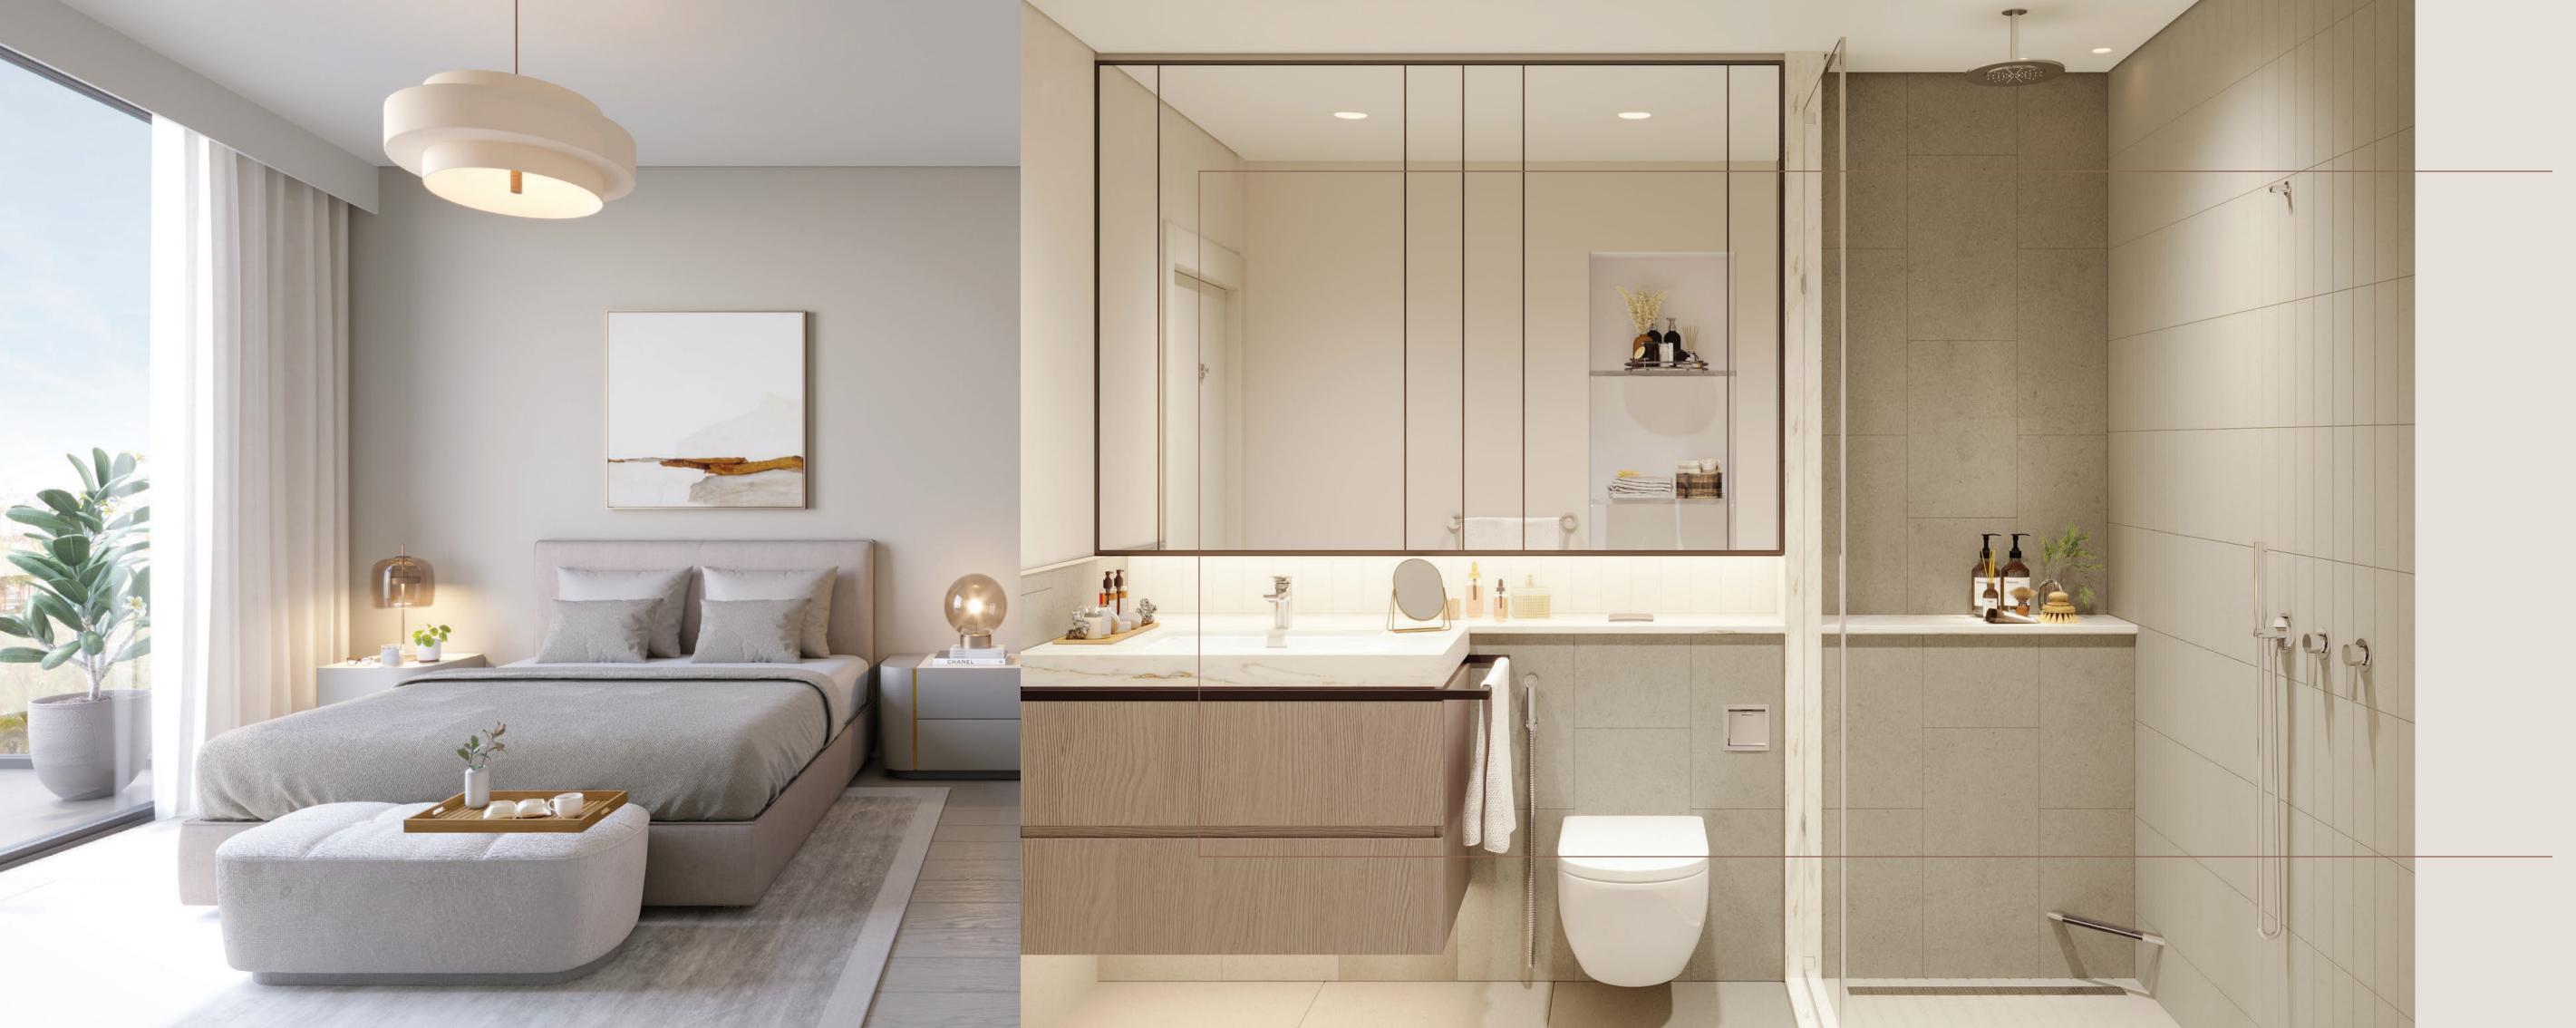

#### BEDROOM

Berkeley Place bedrooms feature large windows that allow for plenty of natural light and fresh air, USB sockets next to the bed, and sleek, wood-look, porcelain floor tiles. Additionally, wardrobes are complemented with durable, laminate cabinet doors, and ample hanging shelves and drawer space.

#### BATHROOM

To offer living spaces that feel like an everyday holiday and cater to residents' needs, bathrooms are designed with durable manufactured quartz countertops and thresholds, ample storage space, indirect lighting for nightlight, glamour vanities, water-saving sanitary fixtures, and porcelain floor and wall tiles.