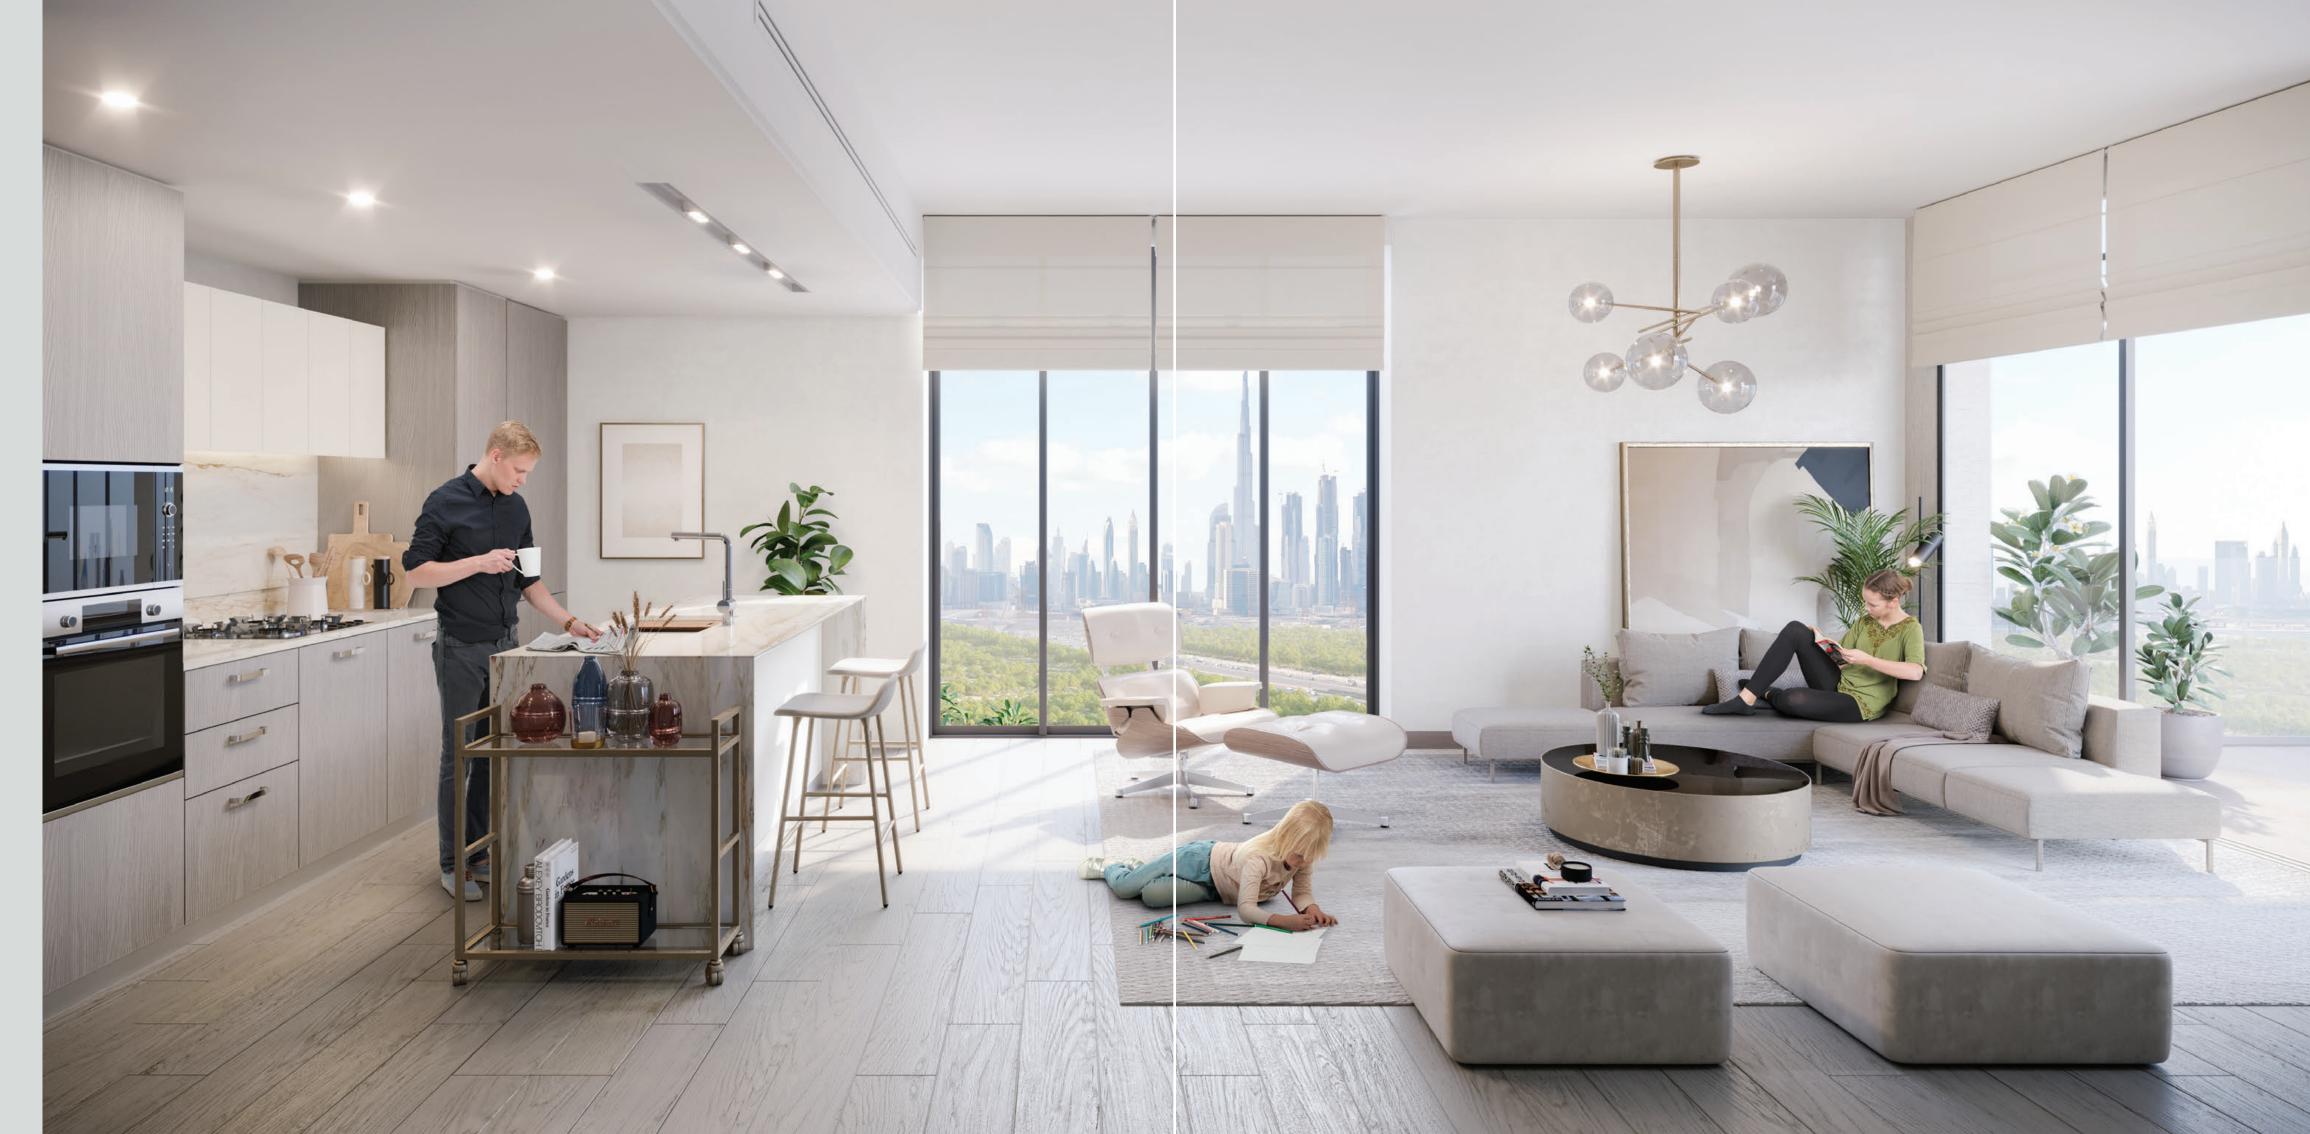

# A HOME IN EVERY SENSE

From the entry point to the homes' interior, Berkeley Place blends together two worlds, crossing the boundaries between the modern and the natural.

The apartments are designed in an open plan that perfectly suits contemporary city lovers and flexible urban lifestyles.

Home to spacious studio, 1-, and 2-bedroom apartments, the homes have been thoughtfully designed for maximum efficiency and stimulation, with plenty of natural light and views that overlook Dubai's spectacular skyline.

#### KITCHEN

Fully-equipped and conveniently sectioned, the apartments' kitchen areas are at once highly functional and optimally designed. The space is decked with the highest-quality appliances, durable manufactured quartz countertops with high sustainability points and LED lighting. Optimal comfort and convenience is complemented with Ellington Properties' signature tip-out, stainless-steel, under-sink trays, kitchen faucets with a pull-out spray, full-height pullout pantry cabinets, and wood-look porcelain tile flooring.

#### BEDROOM

Berkeley Place bedrooms feature large windows that allow for plenty of natural light and fresh air, USB sockets next to the bed, and sleek, wood-look, porcelain floor tiles. Additionally, wardrobes are complemented with durable, laminate cabinet doors, and ample hanging shelves and drawer space.