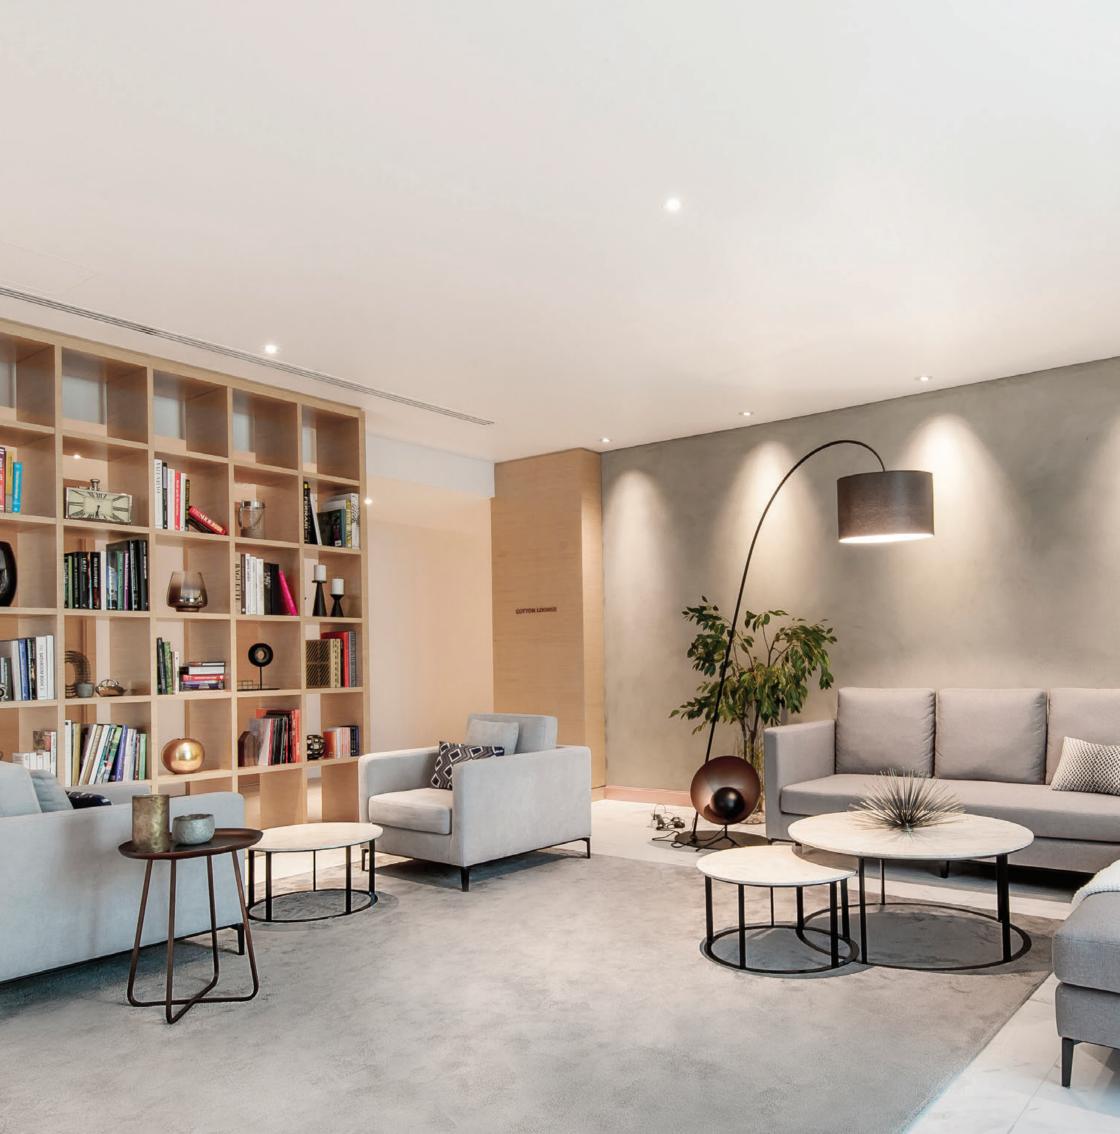

### A PERFECT HARMONY

Berkeley Place is a gateway to an exceptional world. The hotel-style lobby is fully connected to the adjacent park, rife with greenery and lush flora. Evolving through the seasons and growing with our residents, the look and feel of the building offer plenty of space, indoor greenery, modern lines and natural lighting.

To accommodate the needs of residents and visitors, the lobby's impressive volumetric atrium, natural daylight and cascading greenery invite residents to an urban sanctuary, complete with social spaces and quieter nooks, refreshment stations, work spaces, and floor-to-ceiling transparent varnish.