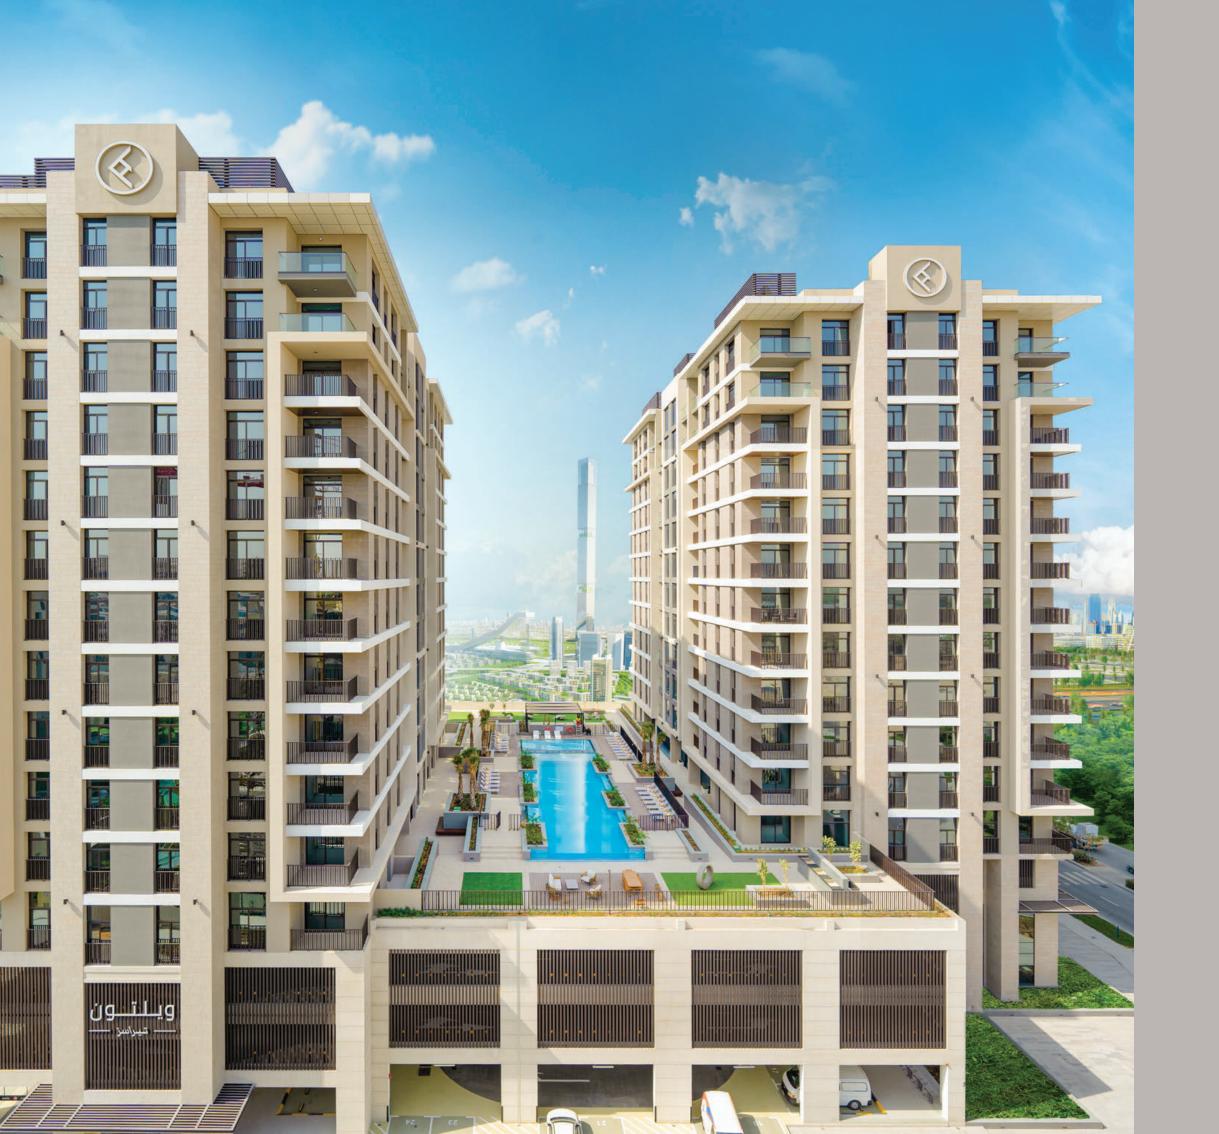

#### W I L T O N

—— *TERRACES* ——

Wilton Terraces delivers a unique living experience where life finds the perfect balance, creating an atmosphere for young families to connect, share and grow. Influenced by the rich textures and patterns prominent from the Silk Road period, Wilton Terraces is a brilliant reimagination that blends classical elements with contemporary design, creating the perfect setting for modern living. Its two 12-storey towers comprise of 283 bespoke 1-, and 2-bedroom residences. The project includes a fitness centre and yoga room, a children's pool and a family pool with a full lap, indoor and outdoor children's play areas, and BBQ area.

#### INDULGE IN THE FUTURE OF LIVING

Standing high in one of Dubai's most iconic communities, Wilton Terraces is a thriving development where young entrepreneurs and new families can lead an affluent and exciting lifestyle. Overlooking some of the city's most spectacular landscapes, the development comprises of 283 residences and is home to a state-of-the-art fitness centre, kids' play area, a relaxing pool with water deck and barbecue area.