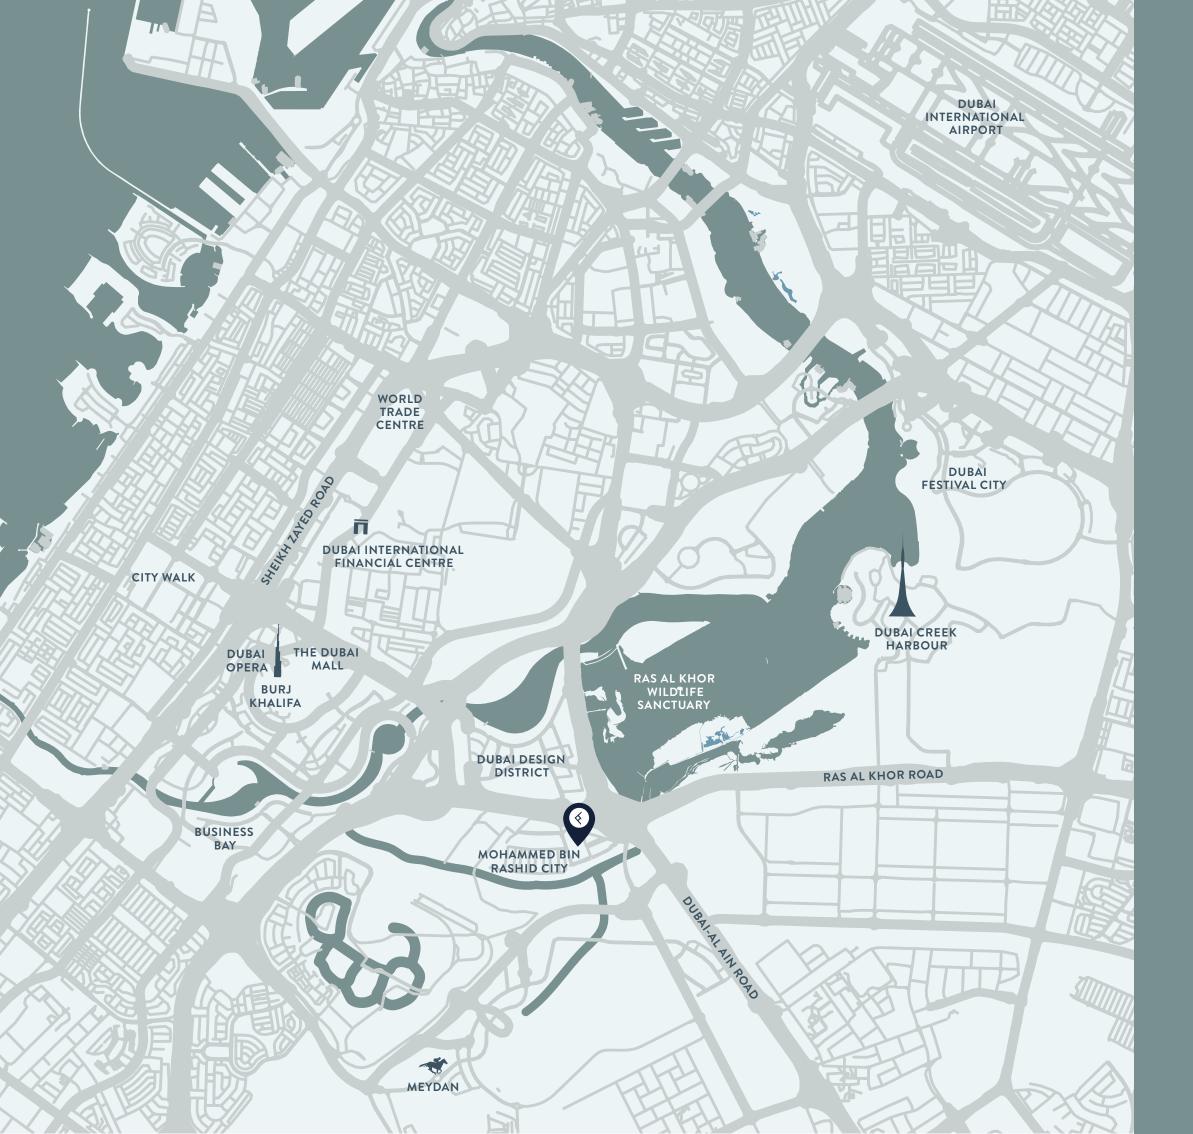

# ADVENTURE AT YOUR DOOR

A thriving neighbourhood that inspires life, comfort and convenience in every corner, Mohammed Bin Rashid City is a beautiful waterfront community spread across 8 million sq. ft. of beautiful, lush and rich landscapes. With expanses of green space, world-class amenities, and a fully integrated community with recreational facilities, schools, and parks, this vibrant community is the perfect home.

Located within the lively community, Berkeley Place is in close proximity to some of the city's most iconic landmarks and breathtaking destinations.

**4 MINUTES** North London Collegiate School

**10 MINUTES** Meydan Racecourse

**12 MINUTES** Downtown Dubai

4 MINUTES Hartland International School

**10 MINUTES** Ras Al Khor Wildlife Sanctuary

**12 MINUTES** The Dubai Mall & Burj Khalifa

**10 MINUTES** Meydan One Mall

**12 MINUTES** Dubai Opera

**15 MINUTES** Dubai International Financial Centre

**17 MINUTES** Dubai International Airport

**18 MINUTES** Museum of the Future

20 MINUTES Emirates Golf Club

**20 MINUTES** Palm Jumeirah

**30 MINUTES** I Maktoum International Airport