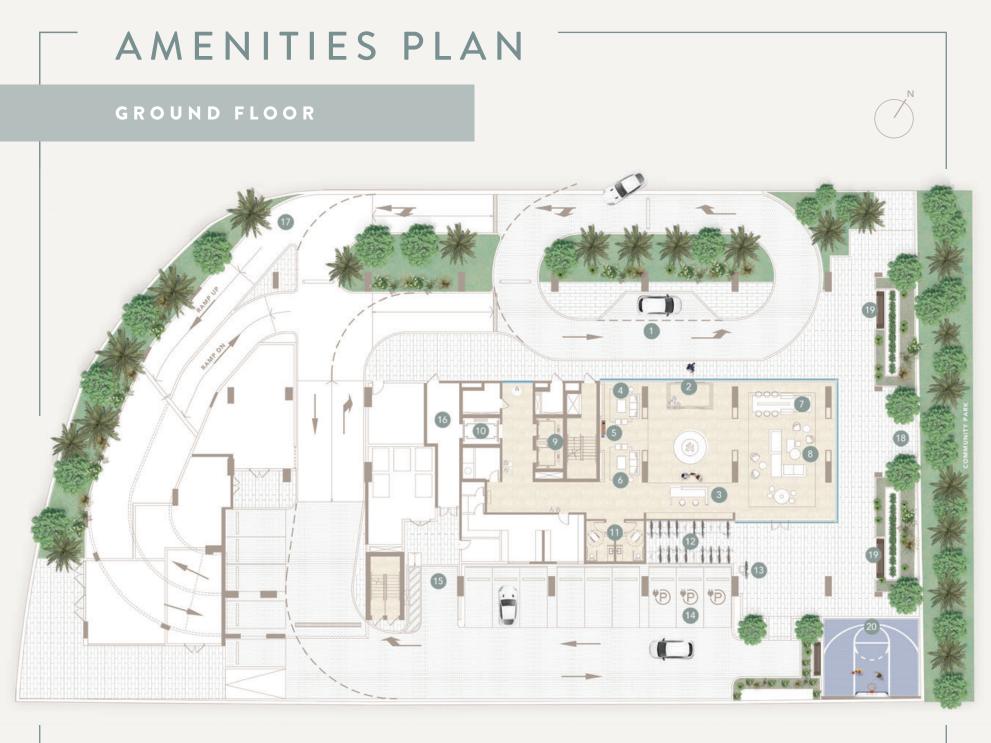

### A PERFECT HARMONY

Berkeley Place is a gateway to an exceptional world. The hotel-style lobby is fully connected to the adjacent park, rife with greenery and lush flora. Evolving through the seasons and growing with our residents, the look and feel of the building offer plenty of space, indoor greenery, modern lines and natural lighting.

To accommodate the needs of residents and visitors, the lobby's impressive volumetric atrium, natural daylight and cascading greenery invite residents to an urban sanctuary, complete with social spaces and quieter nooks, refreshment stations, work spaces, and floor-to-ceiling transparent varnish.

# CONVENIENCE AT YOUR FINGERTIPS

Whether it's a light jog before work, an afternoon yoga session outside, or a busy day spent conquering the new frontiers at work, Berkeley Place residents will find all their needs met, in a development that reflects the modernism of today's world and the peace and timelessness a home should possess.

The journey starts in the spacious lobby and continues across the residences, where a host of amenities await our residents. The rooftop pool and lounge overlook the mesmerizing Dubai skyline, making them the quintessential evening and weekend escape, and a perfect destination to host barbecues and family celebrations, or just enjoy sunny days and bask in the sparkling water.

The facilities also include a dining and entertainment area, an arcade room, an indoor fitness studio and outdoor fitness area, steam and sauna, lush gardens, ample outdoor seating, an outdoor urban basketball area adjacent to the park, EV charging stations and a bike maintenance stand.