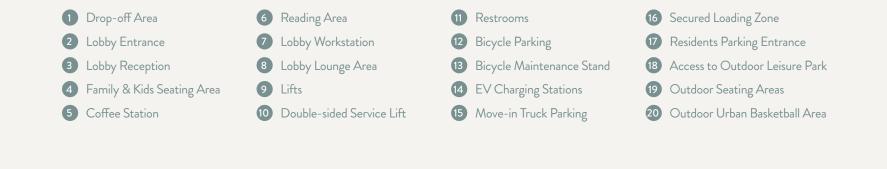

The facilities also include a dining and entertainment area, an arcade room, an indoor fitness studio and outdoor fitness area, steam and sauna, lush gardens, ample outdoor seating, an outdoor urban basketball area adjacent to the park, EV charging stations and a bike maintenance stand.

#### ARCADE ROOM

A space where residents can unwind and relax after a long day, the arcade room is perfect for socialising away from the all-encompassing buzz of today. With a selection of board games, video games, game tables, and pinball machines, a community library and a generous outdoor space, it's about to become your favourite space in Berkeley Place.

#### **FITNESS CENTRE**

For fitness lovers, Berkeley Place is home to a fullyoutfitted indoor fitness studio with ample natural lighting and an outdoor fitness area. With state-of-the-art fitness equipment, the fitness centre is the perfect location to host all types of workout, including full-body workouts, and train all types of muscles.

The space is ideally designed with a storage area for personal items, motivational featured art wall, free Wi-Fi, and ambient music, and complete with changing rooms that include steam and sauna facilities and a family bathroom.