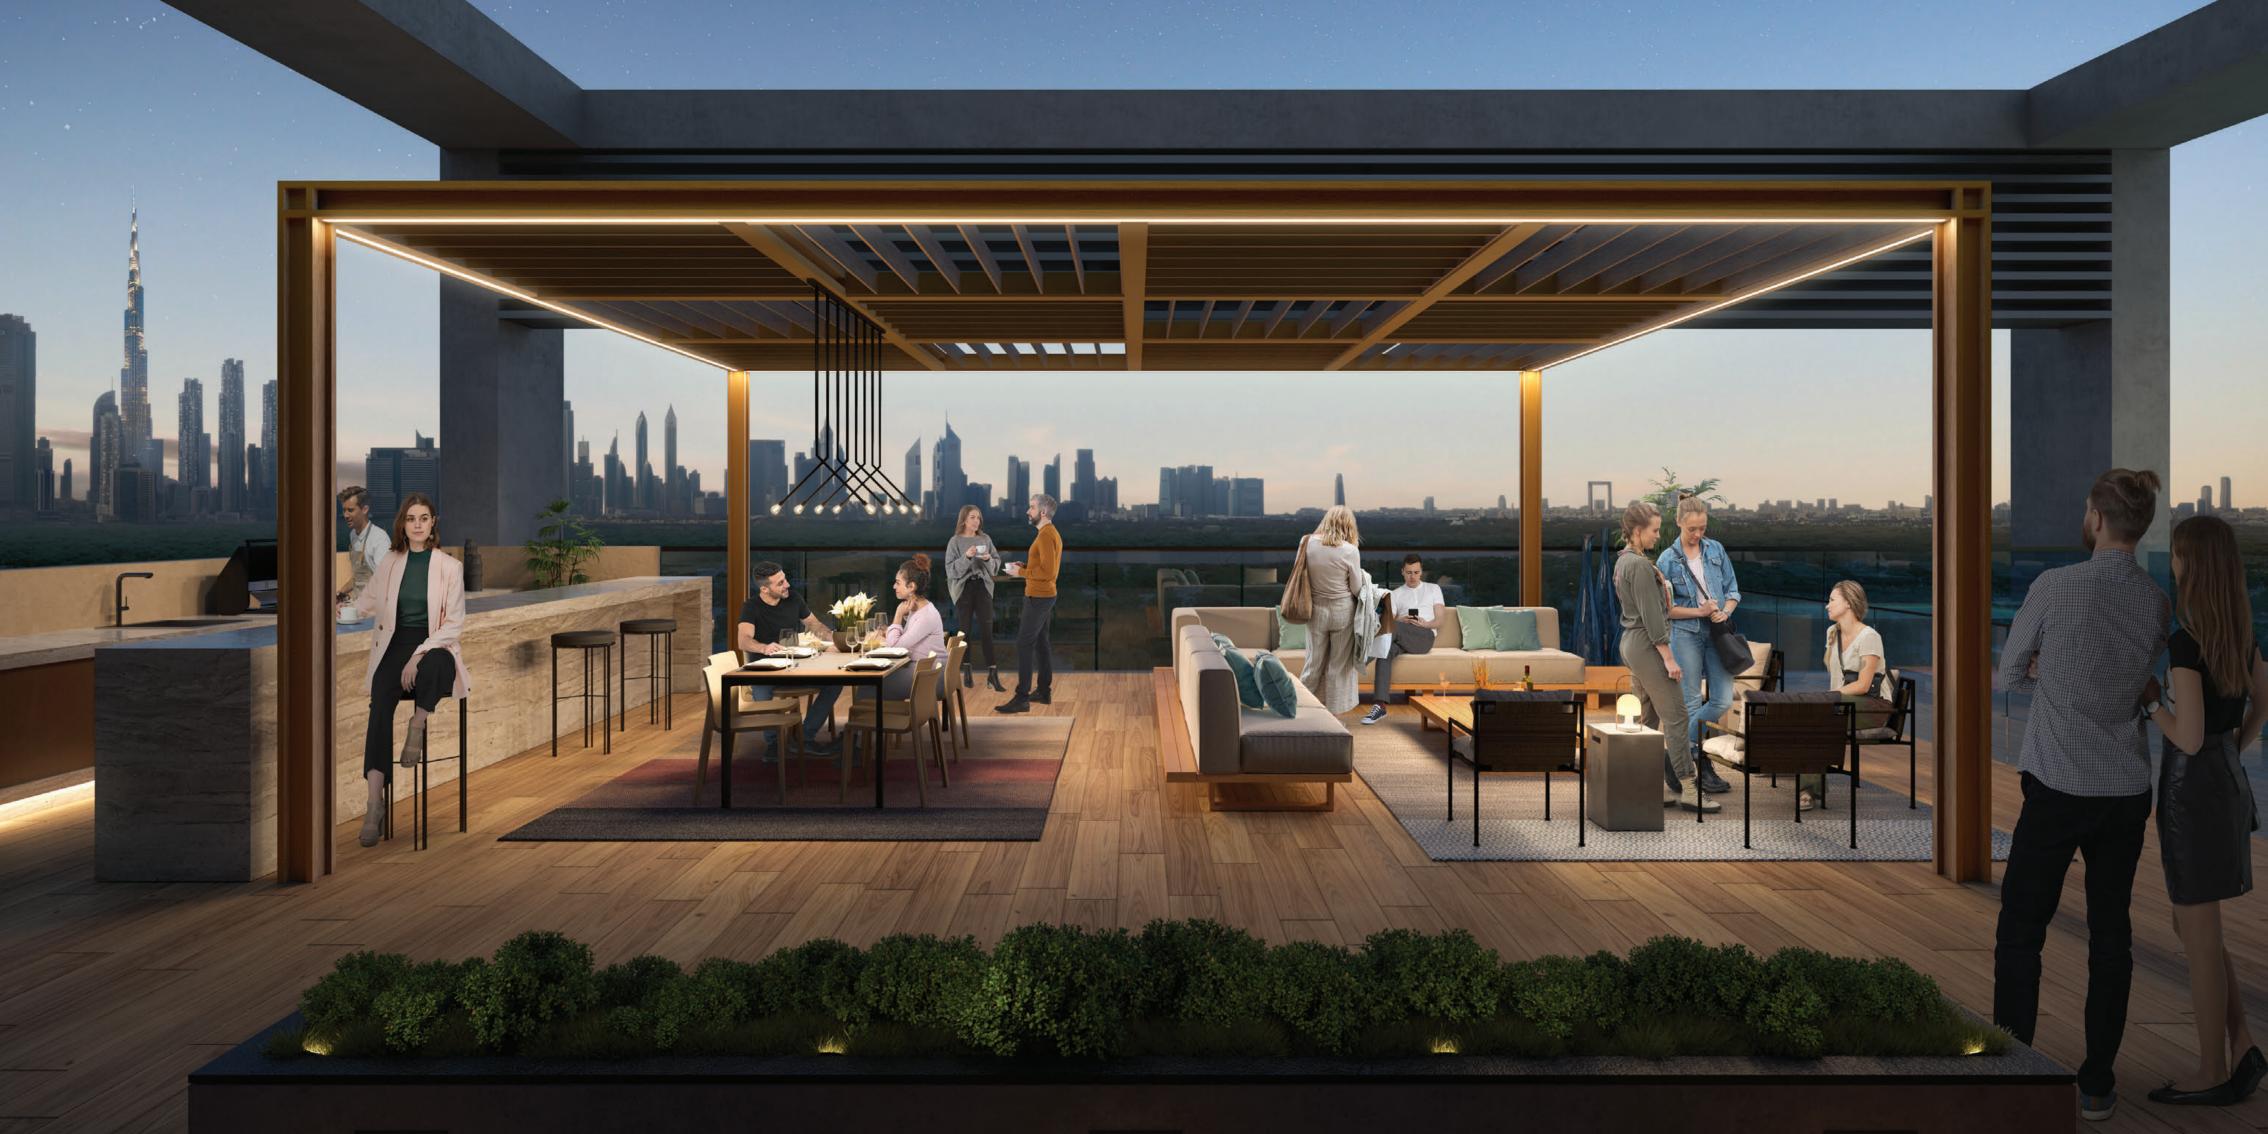

#### ROOFTOP

### UNFOLD A WORLD OF WELLNESS

# CONVENIENCE AT YOUR FINGERTIPS

Whether it's a light jog before work, an afternoon yoga session outside, or a busy day spent conquering the new frontiers at work, Berkeley Place residents will find all their needs met, in a development that reflects the modernism of today's world and the peace and timelessness a home should possess.

The journey starts in the spacious lobby and continues across the residences, where a host of amenities await our residents. The rooftop pool and lounge overlook the mesmerizing Dubai skyline, making them the quintessential evening and weekend escape, and a perfect destination to host barbecues and family celebrations, or just enjoy sunny days and bask in the sparkling water.

The facilities also include a dining and entertainment area, an arcade room, an indoor fitness studio and outdoor fitness area, steam and sauna, lush gardens, ample outdoor seating, an outdoor urban basketball area adjacent to the park, EV charging stations and a bike maintenance stand.