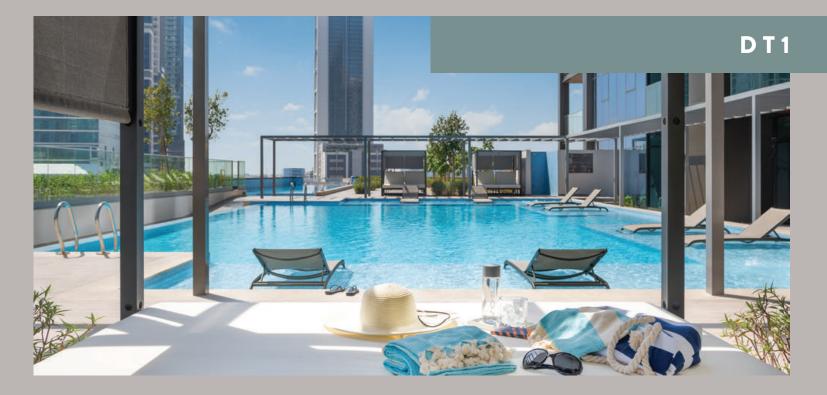

#### DOWNTOWN DUBAI

DT1 is a trendsetter for the new market standard, incorporating art and amenities in the heart of Dubai. The project reflects the unique and luxurious expression of residences, wrapped in an understated yet elegant façade, and offering a truly distinct setting inside out. It includes 131 units including penthouses, ranging from 534 sq. ft to 5,642 sq. ft. With amenities including a lap and leisure pool, club lounge, gym, children's play area, landscaped areas and a retail strip, DT1 offers the most impressive lifestyle opportunities.

The journey starts in the spacious lobby and continues across the residences, where a host of amenities await our residents. The rooftop pool and lounge overlook the mesmerizing Dubai skyline, making them the quintessential evening and weekend escape, and a perfect destination to host barbecues and family celebrations, or just enjoy sunny days and bask in the sparkling water.