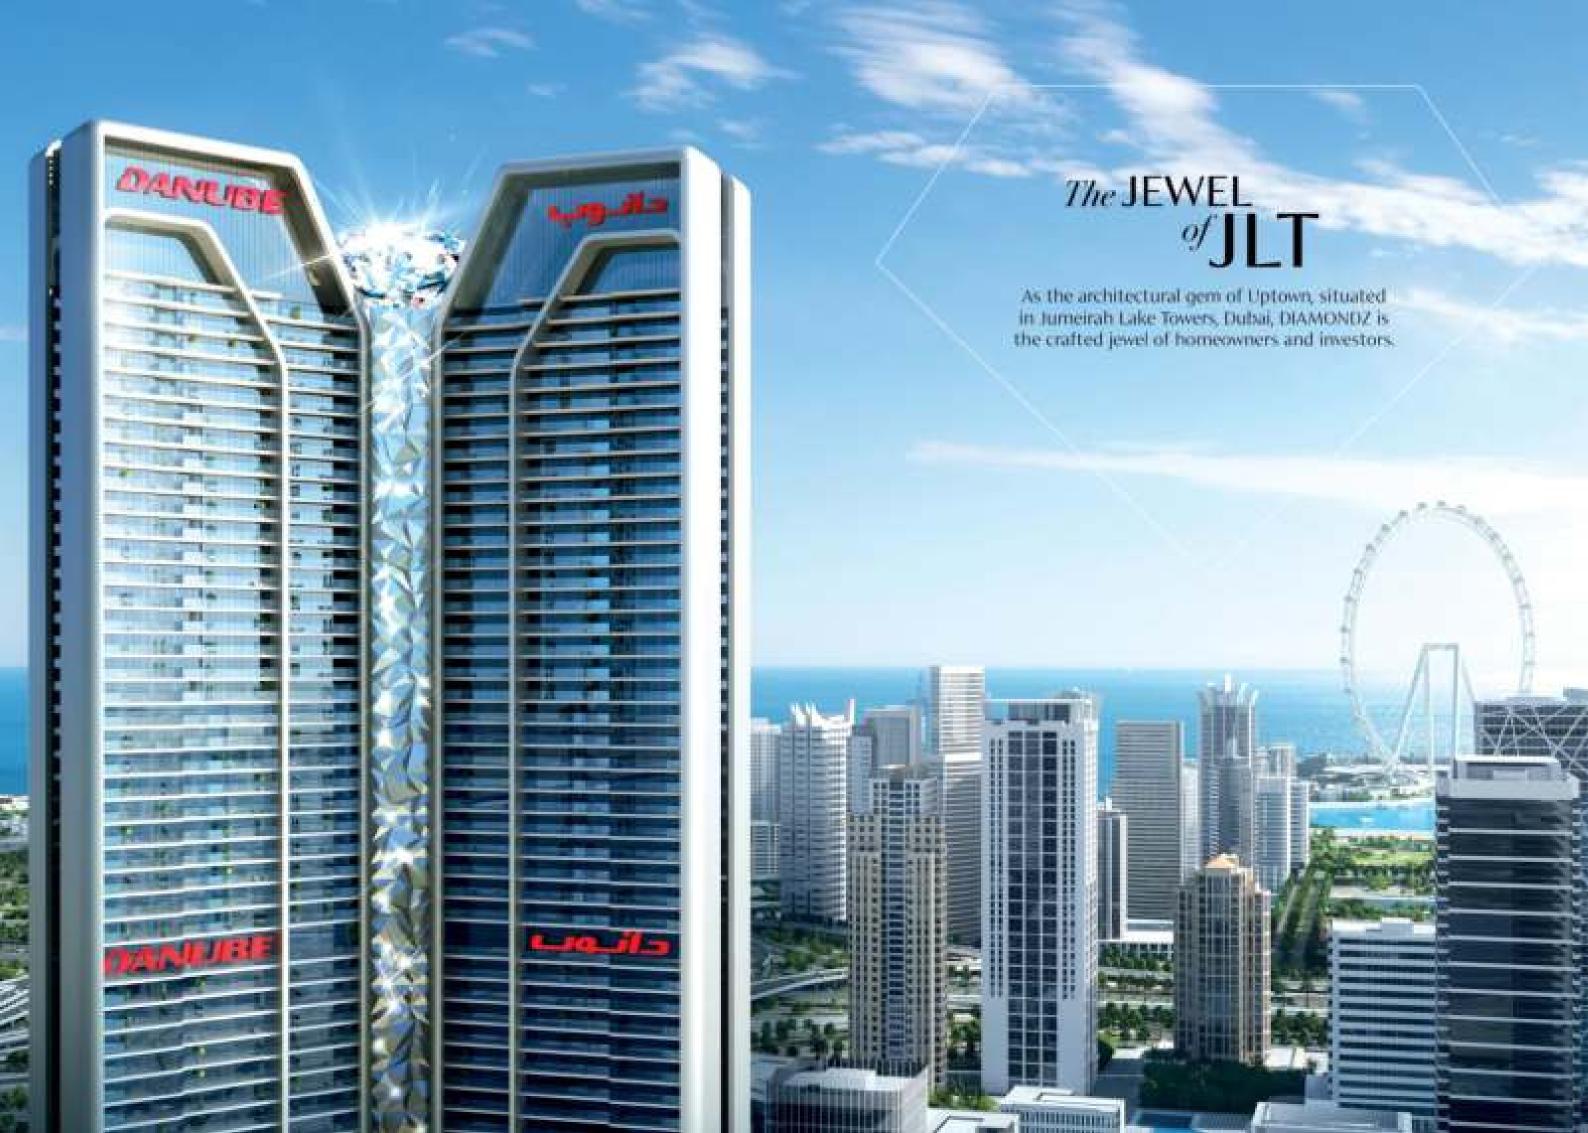

## DIAMONDZ

WHERE EVERY HOME SPARKLES

UPTOWN - JLT DUBAI

### DISTANCES

| Q    | DMCC Metro                  | 2 min  |
|------|-----------------------------|--------|
| 0    | Dubai Marine Mall           | 3 min  |
| T    | Jumeirah Island             | 3 min  |
| 林    | Marina Walk                 | 5 min  |
| 8    | Top Golf                    | 5 min  |
| 0    | Ain Dubai                   | 7 min  |
| لمعك | Sky Dive                    | 7 min  |
| •    | Dubai Cruisa Terminai       | 8 min  |
|      | The Palm Jumeirah           | 10 min |
|      | Mall Of The Emirates        | 10 min |
|      | Burj Al Arab                | 12 min |
| À    | Jumeirah Beach              | 15 min |
| 1    | Burj Khalifa                | 18 min |
|      | Dubai Frame                 | 20 min |
| 4    | Dubai International Airport | 25 min |
|      |                             |        |