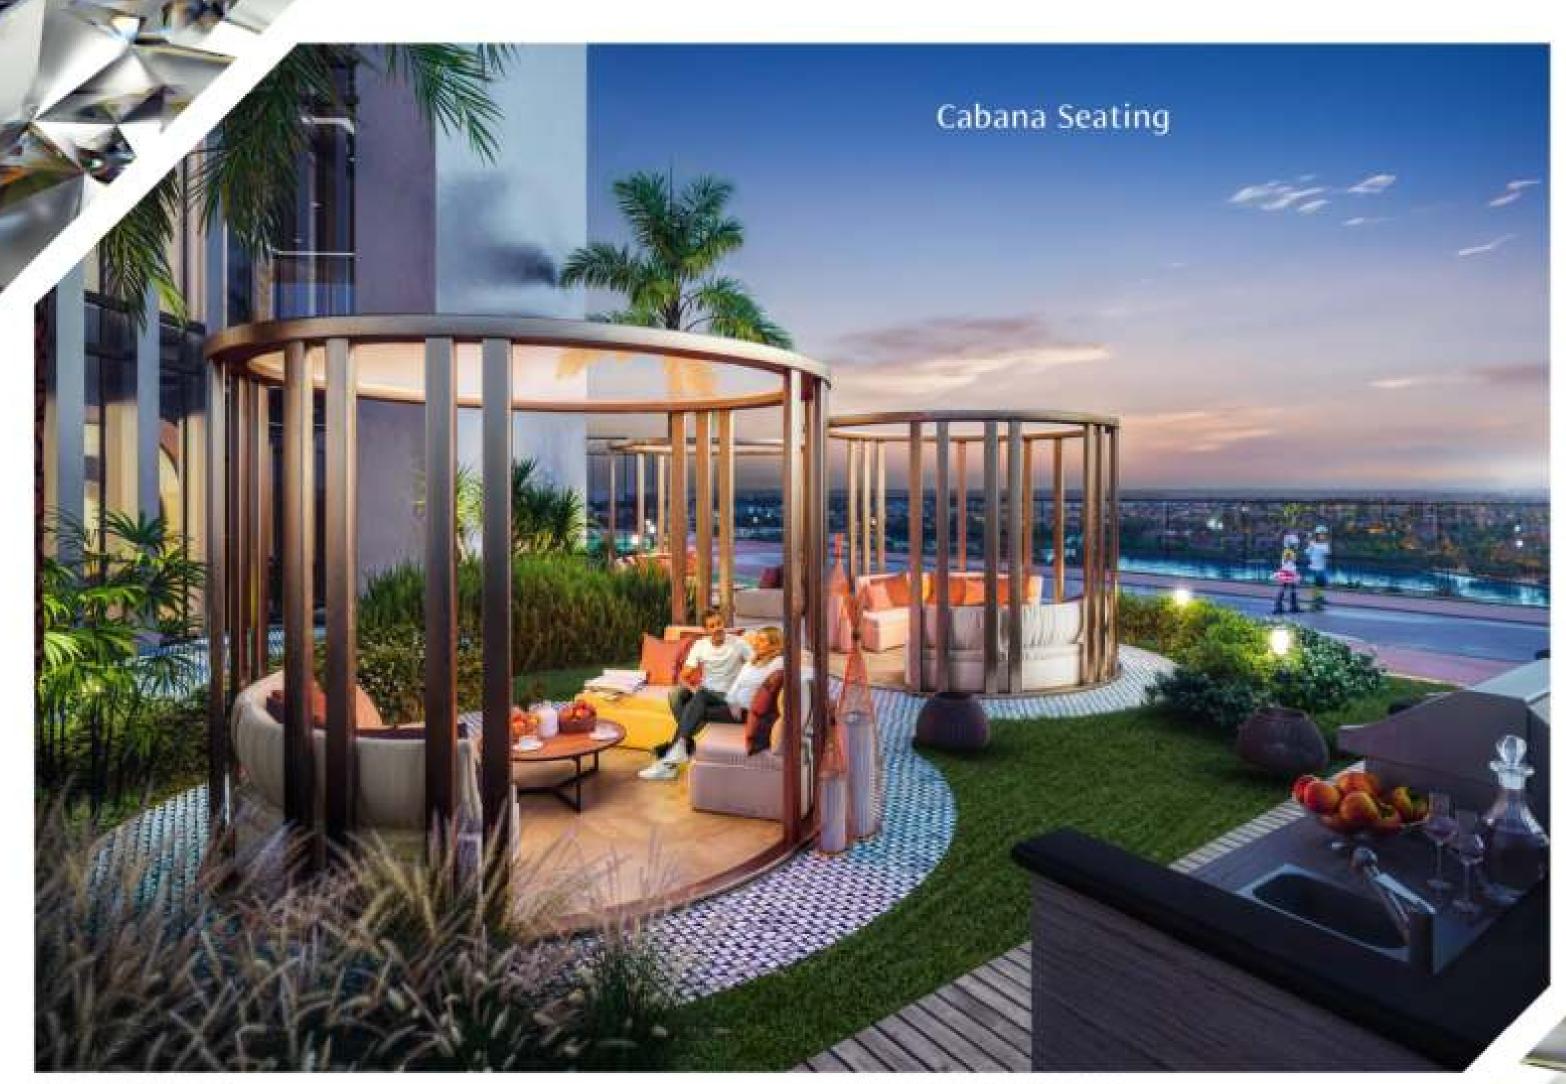

8. Kids Play Area

9. Trampoline

10. Cricket Pitch

11. Wall Climbing

12. Paddie Tennis / Bedminton.

13. Basketball Court

14. Cabana Seating

15. 880 Area