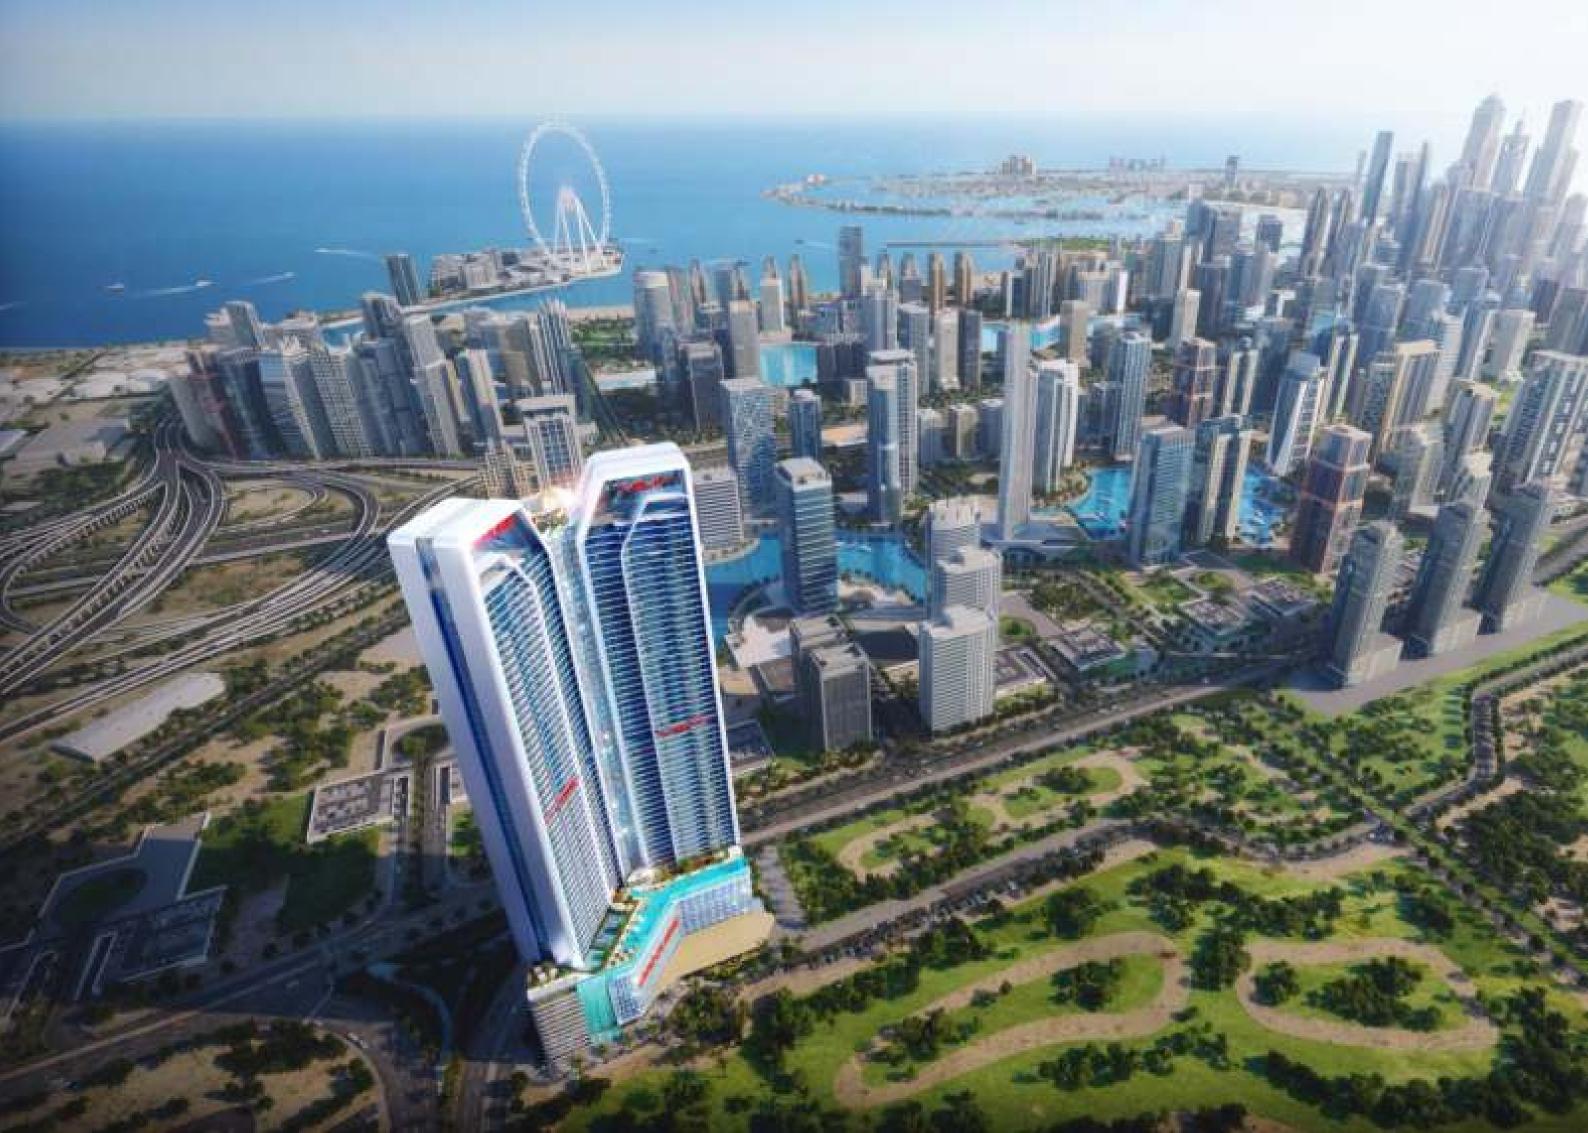

## DIAMONDZ

WHERE EVERY HOME SPARKLES

UPTOWN - JLT DUBAI

### DISTANCES

| Q    | DMCC Metro                  | 2 min  |
|------|-----------------------------|--------|
| 0    | Dubai Marine Mall           | 3 min  |
| T    | Jumeirah Island             | 3 min  |
| 林    | Marina Walk                 | 5 min  |
| 8    | Top Golf                    | 5 min  |
| 0    | Ain Dubai                   | 7 min  |
| لمعك | Sky Dive                    | 7 min  |
| •    | Dubai Cruisa Terminai       | 8 min  |
|      | The Palm Jumeirah           | 10 min |
|      | Mall Of The Emirates        | 10 min |
|      | Burj Al Arab                | 12 min |
| À    | Jumeirah Beach              | 15 min |
| 1    | Burj Khalifa                | 18 min |
|      | Dubai Frame                 | 20 min |
| 4    | Dubai International Airport | 25 min |
|      |                             |        |