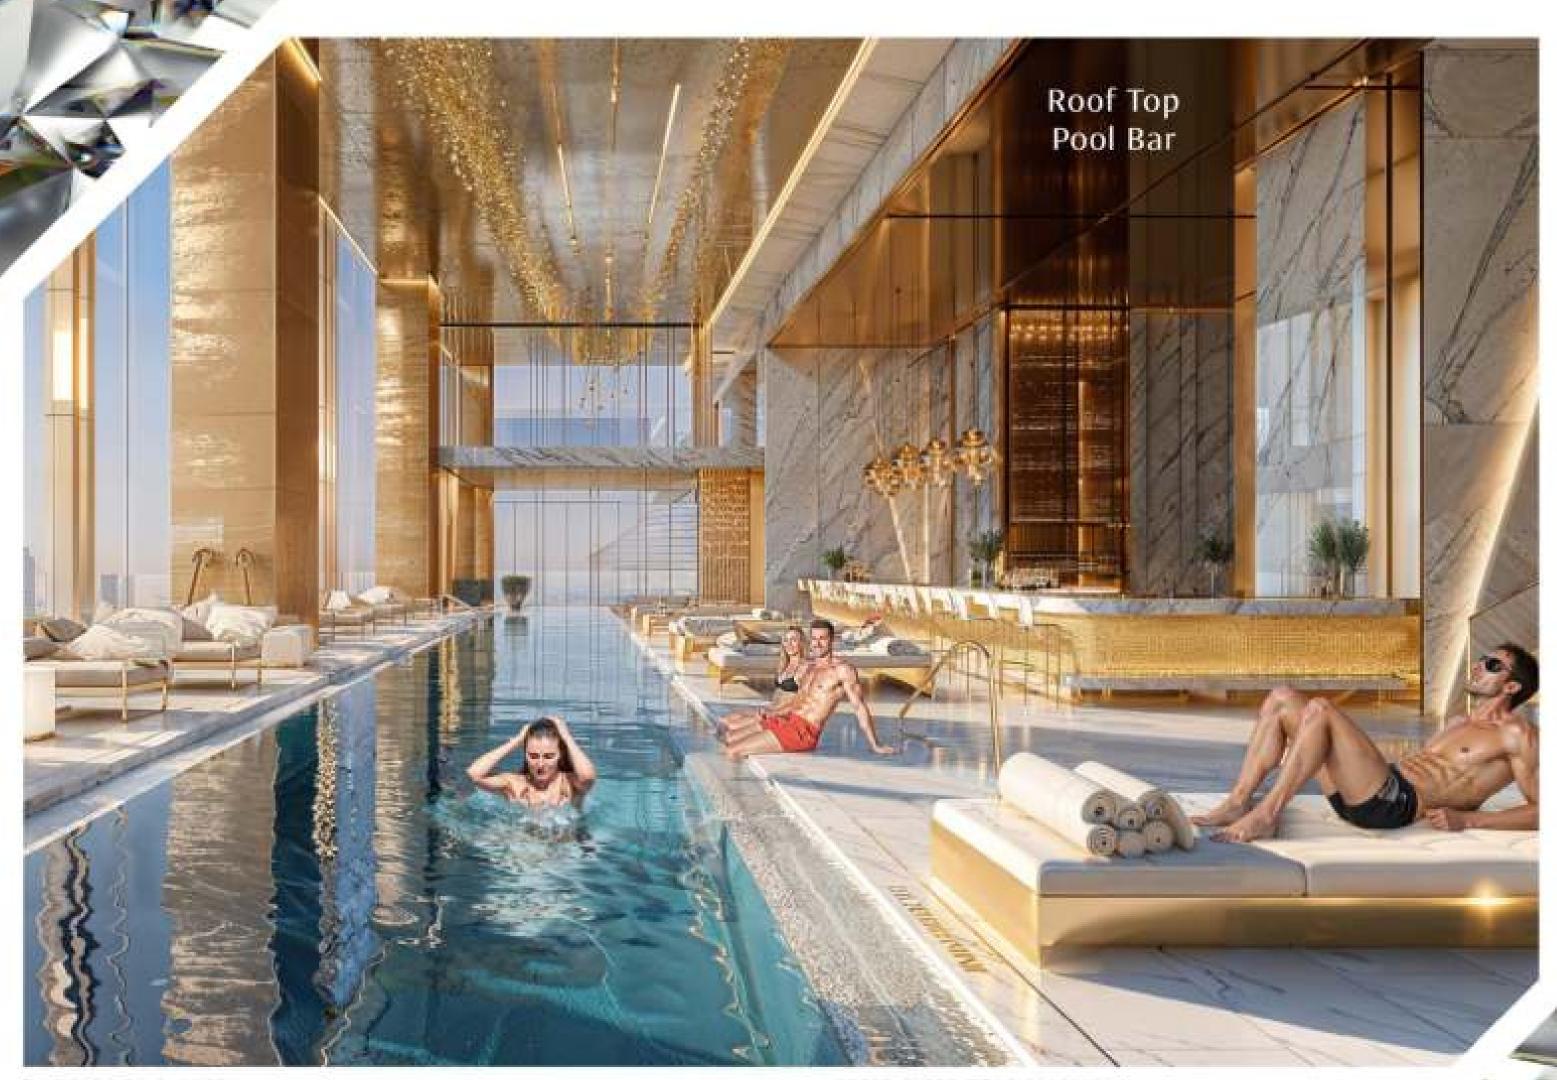

## 40+ LUXURIOUS AMENITIES

#### **Podium Level Amenities**

1. Infinity Pool

2. Shallow Pool

3. Jacuzzi

4. Kids Pool

5. Aquatic Gym

6. Waterfall

7. Toddlers Splash Pad