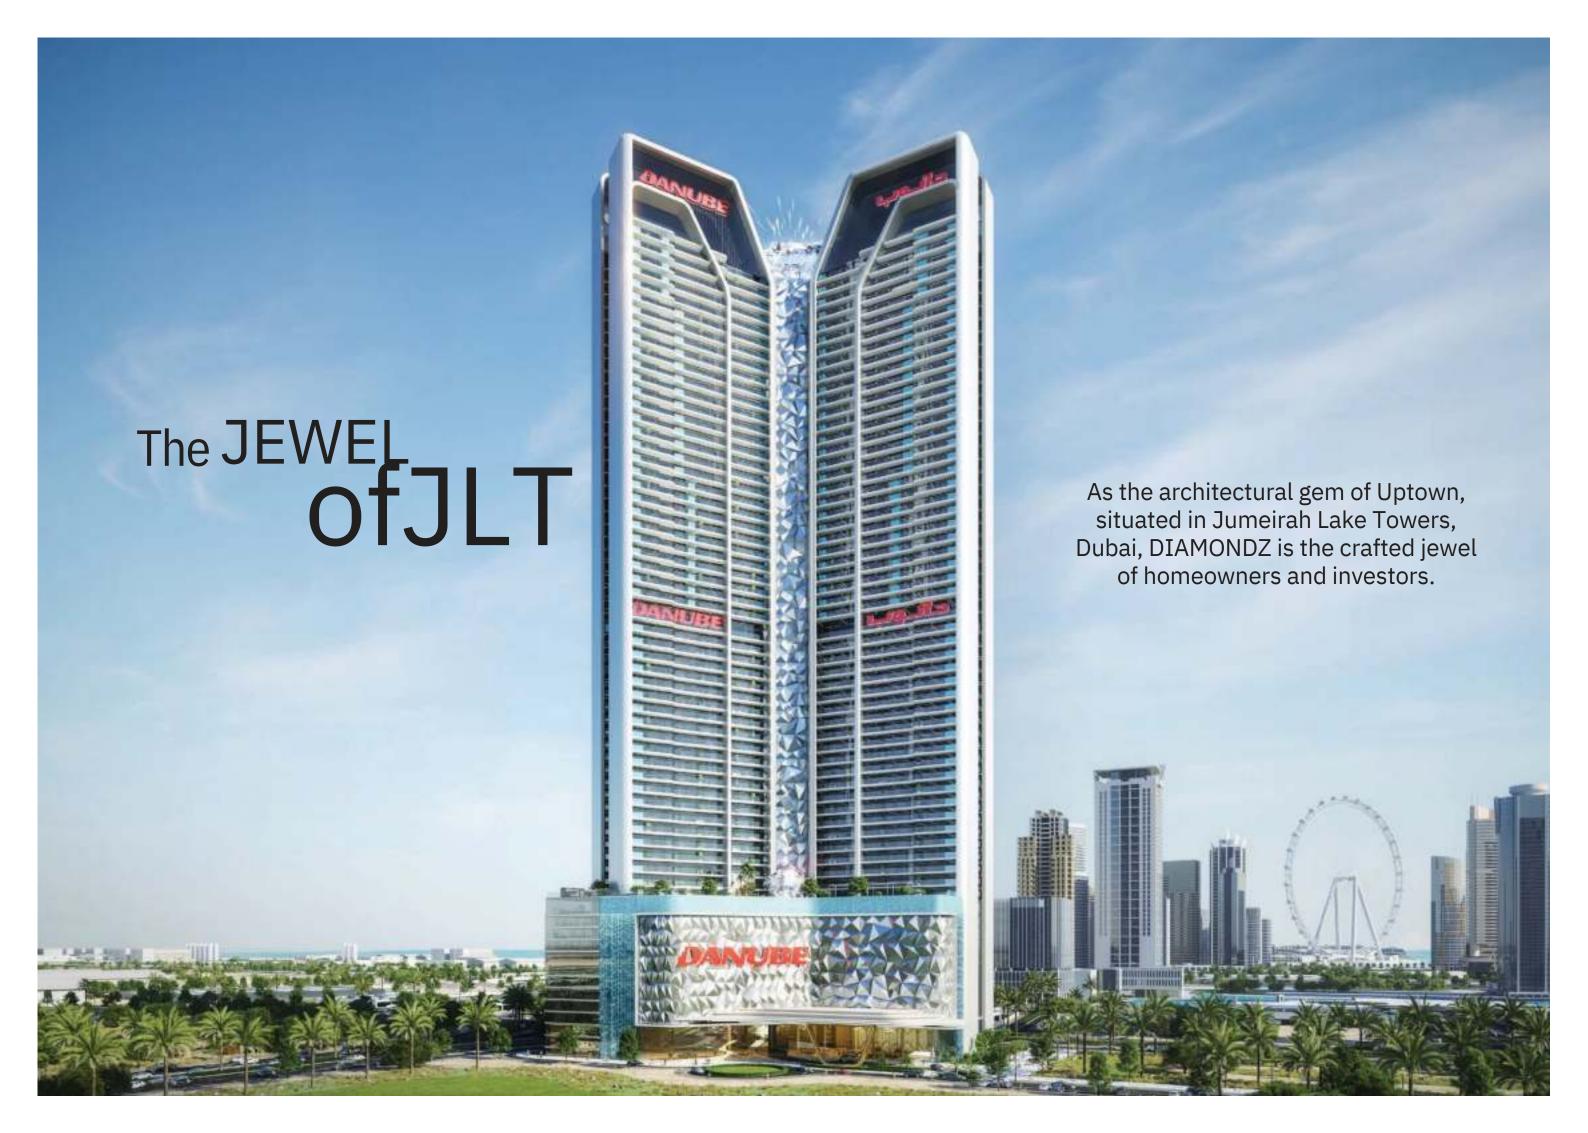

eauty Salon

29. Business Centre

#### Level 2 Amenities

30. Jacurri

31. Rain Shower

32. Open Cigar Lounge

33. Outdoor Party Hall

34. Indoor Party Hall

35. SPA & Therapy

36. Male / Female Changing Room

37. Indoor Gym

18. Sky Garden

39. Open Air Cinema

#### Level 3 Amenities

40. Zumba Dancing Deck

41. Sky Observatory Deck

42. Health Bar

#### **Roof Level Amenities**

43, Yoga Deck

44. Roof Top Hammock Garden

45. Sky Goff



## Frequently Ask Question (FAQ)

No. of Lifts - 14 No's

MechanicalFloors - Floor 32

► Building configuration 3B+G+M+62 Floors+Roof

- Floor M - Parking

- Floor 1 to 11 - Parking

- Floor12 to 60 -Residential

- Floor 12, 61, 62, Roof - Amenities

ParkingIforeachunit

2 for 4 BHK

Jogging Track - 350M

Swimming Pool - 555Sq.M(Around 8M x 60M length)