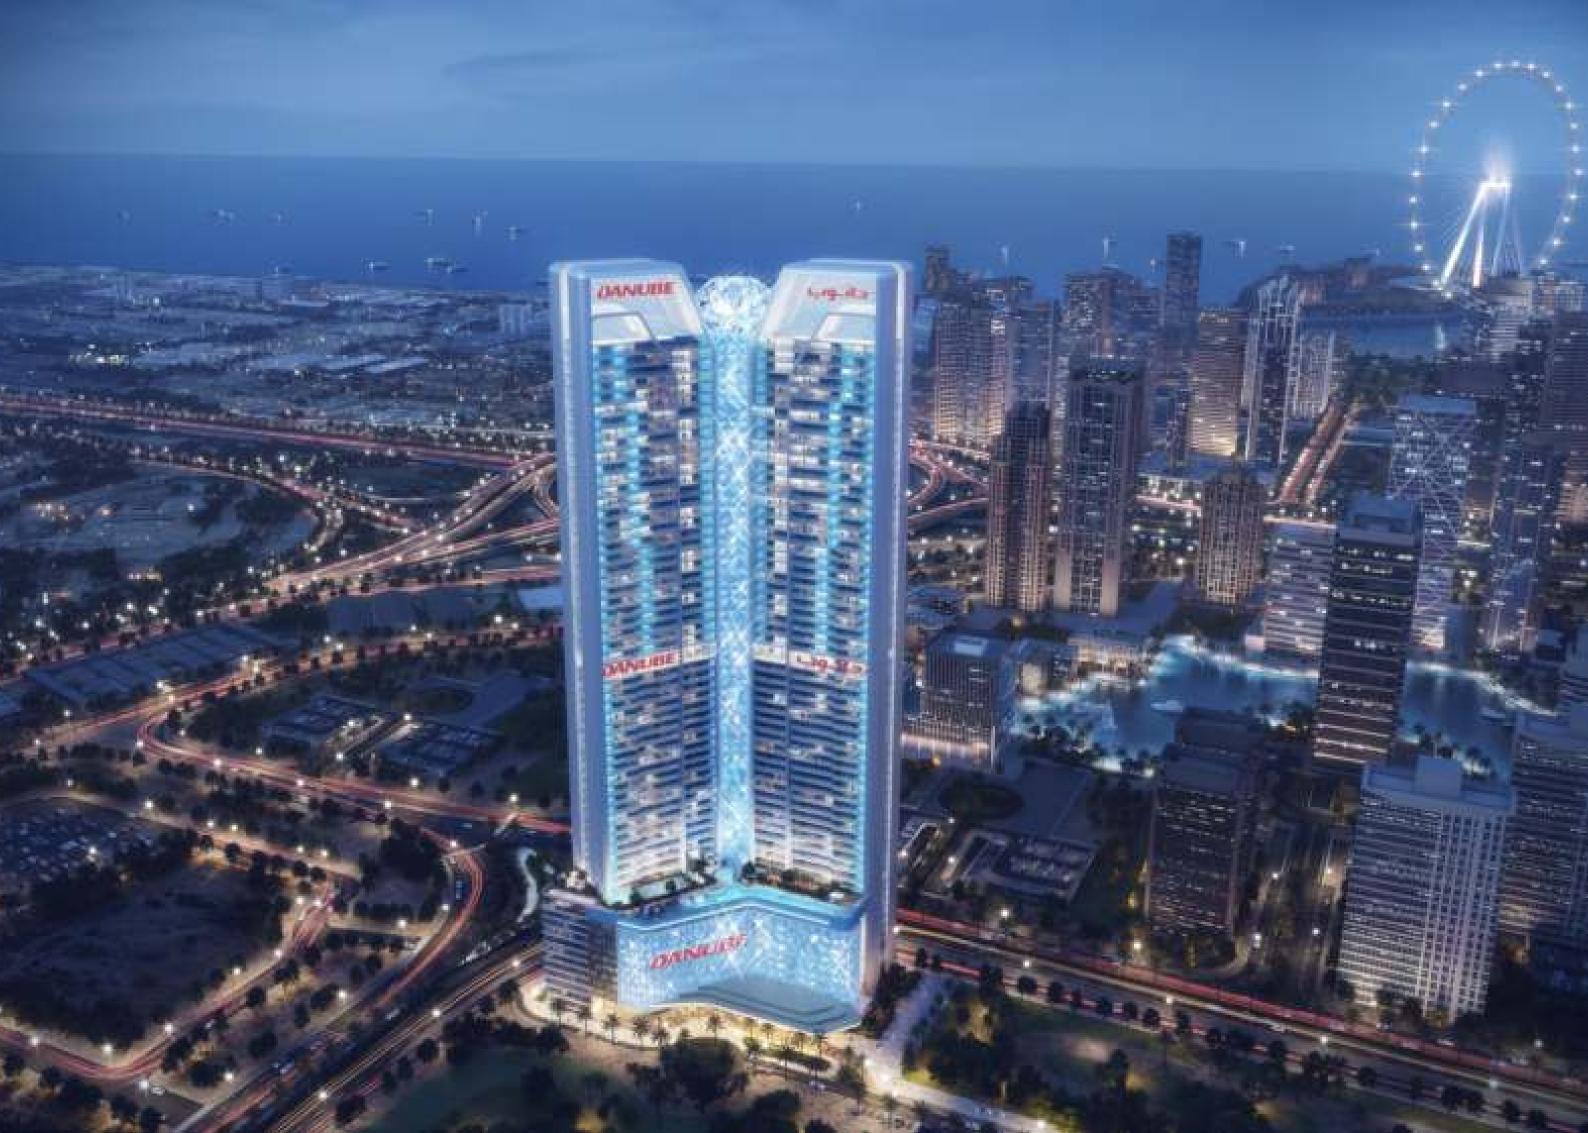

# DAMUBE



## DIAMONDZ

WHERE EVERY HOME SPARKLES

UPTOWN - JLT DUBAI











### DISTANCES

| Q    | DMCC Metro                  | 2 min  |
|------|-----------------------------|--------|
| 0    | Dubai Marine Mall           | 3 min  |
| T    | Jumeirah Island             | 3 min  |
| 林    | Marina Walk                 | 5 min  |
| 8    | Top Golf                    | 5 min  |
| 0    | Ain Dubai                   | 7 min  |
| لمعك | Sky Dive                    | 7 min  |
| •    | Dubai Cruisa Terminai       | 8 min  |
|      | The Palm Jumeirah           | 10 min |
|      | Mall Of The Emirates        | 10 min |
|      | Burj Al Arab                | 12 min |
| À    | Jumeirah Beach              | 15 min |
| 1    | Burj Khalifa                | 18 min |
|      | Dubai Frame                 | 20 min |
| 4    | Dubai International Airport | 25 min |
|      |