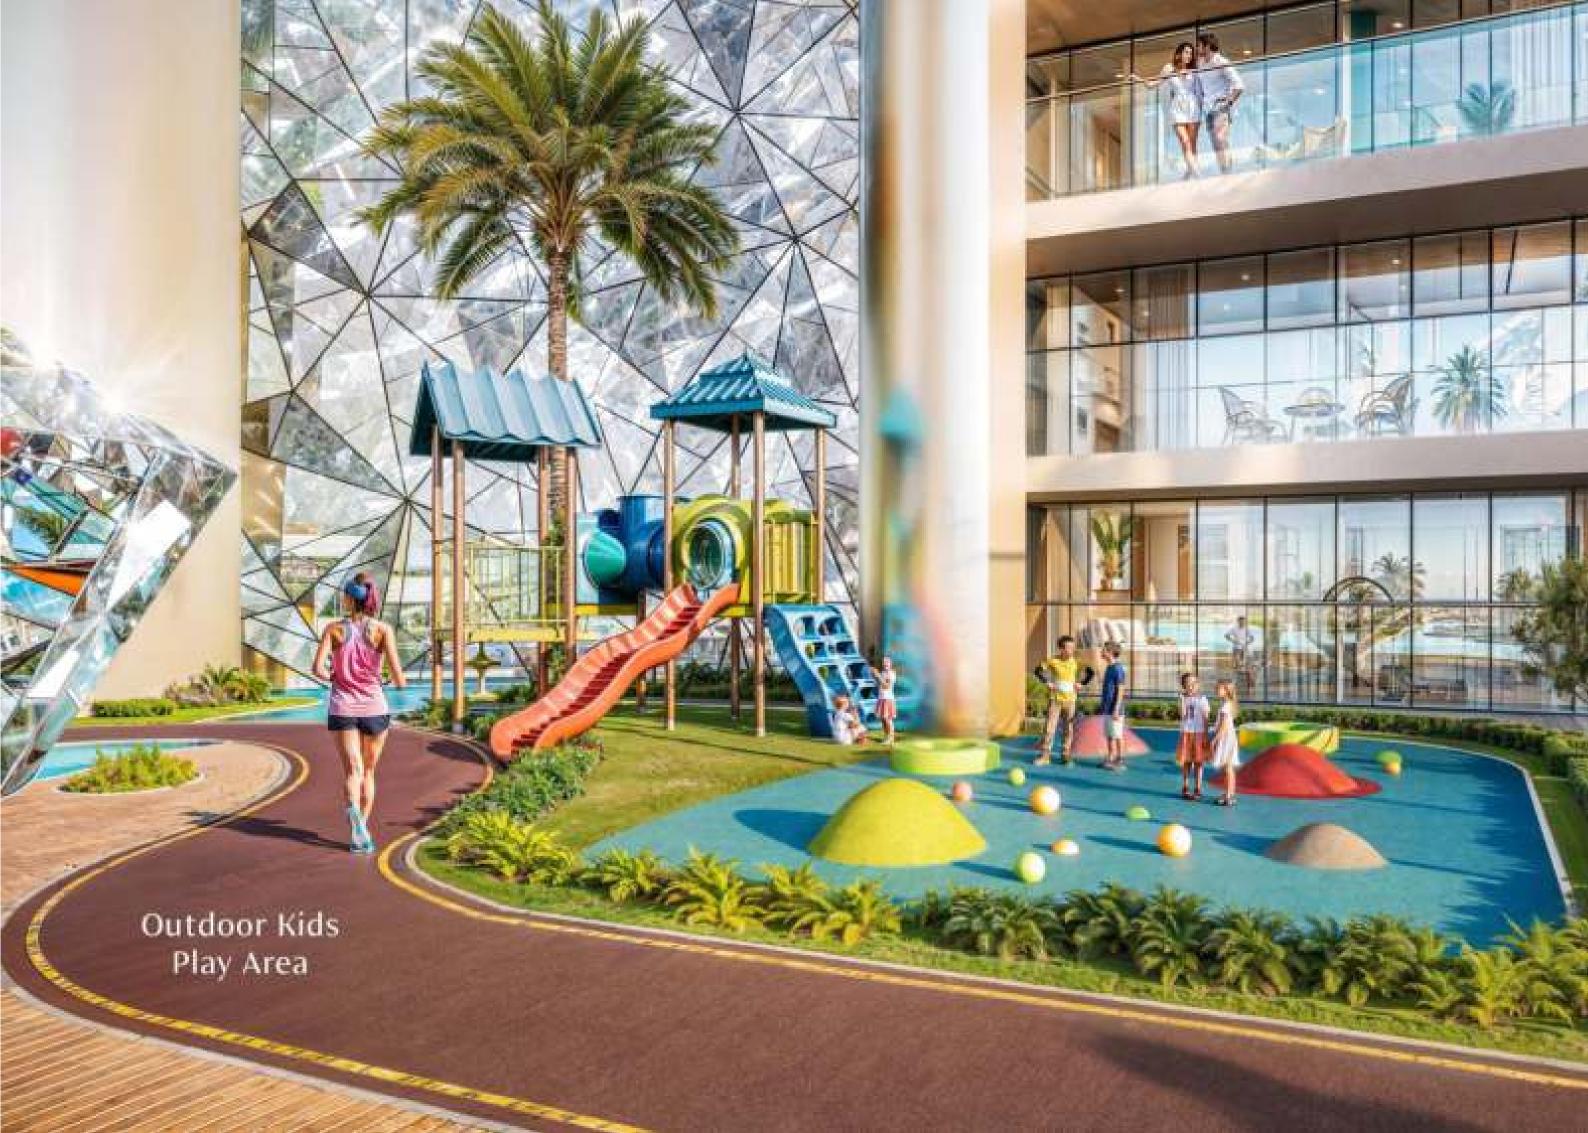

8. Kids Play Area

9. Trampoline

10. Cricket Pitch

11. Wall Climbing

12. Paddie Tennis / Bedminton.

13. Basketball Court

14. Cabana Seating

15. 880 Area