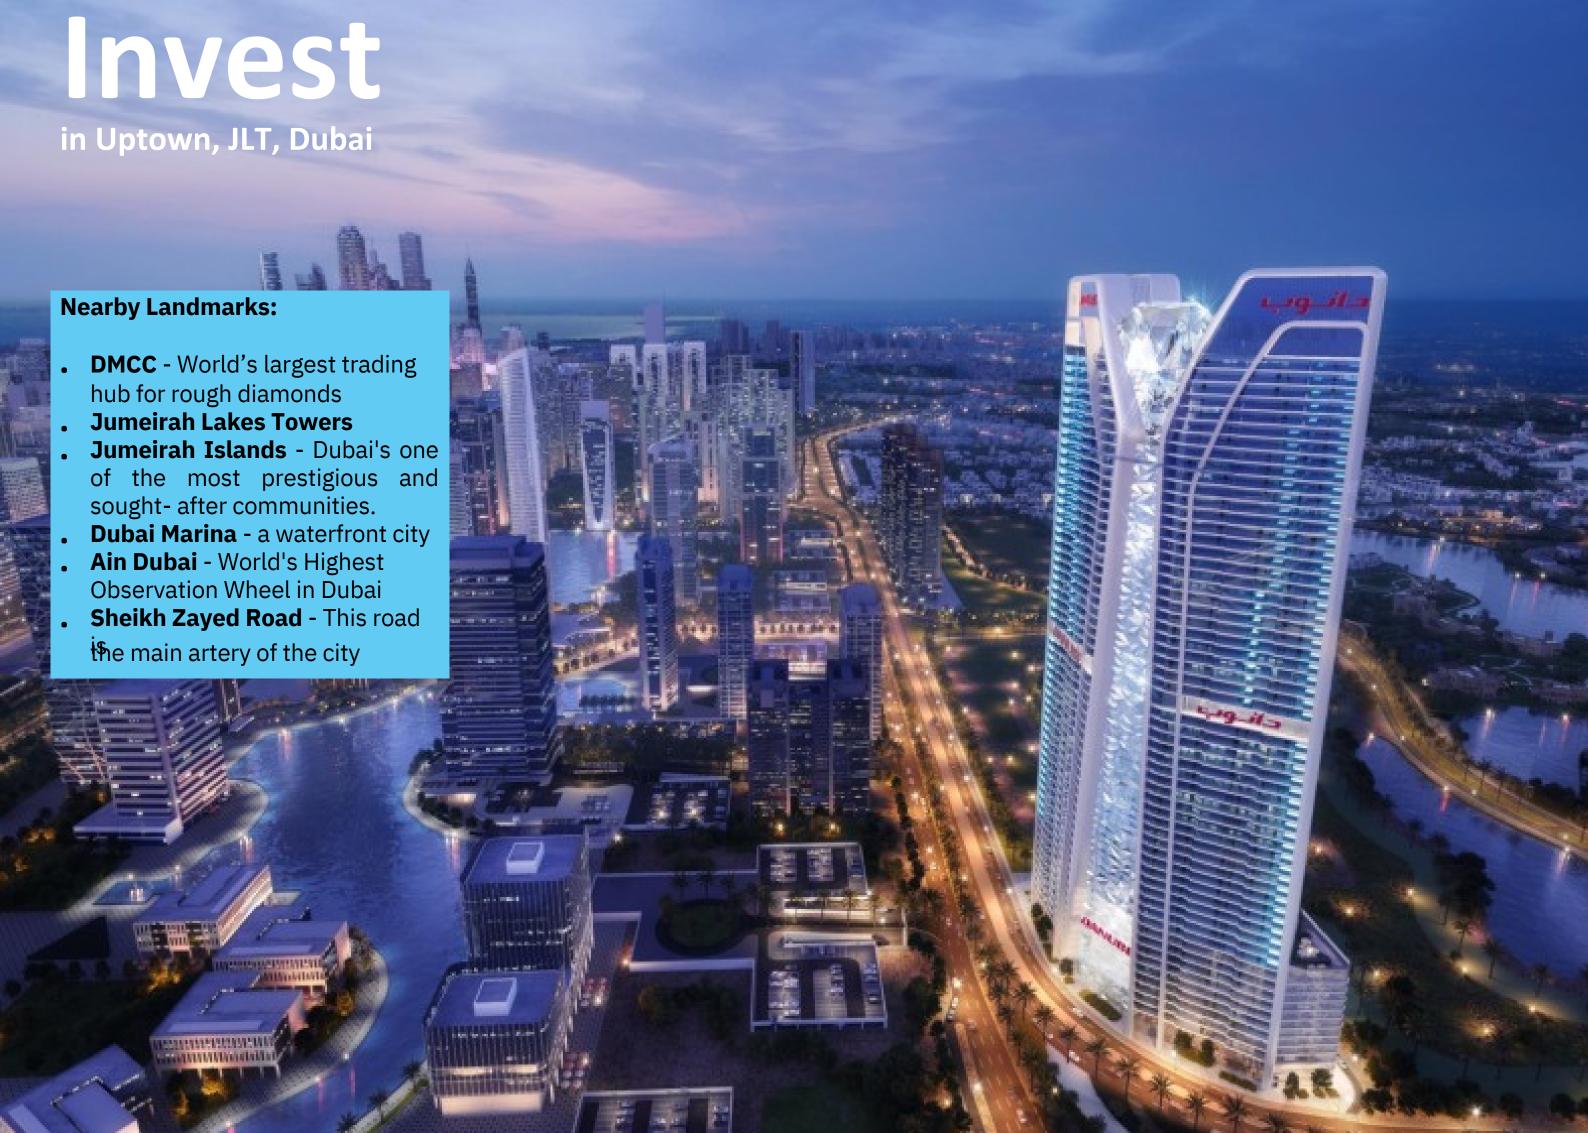

### DISTANCES

| Q    | DMCC Metro                  | 2 min  |
|------|-----------------------------|--------|
| 0    | Dubai Marine Mall           | 3 min  |
| T    | Jumeirah Island             | 3 min  |
| 林    | Marina Walk                 | 5 min  |
| 8    | Top Golf                    | 5 min  |
| 0    | Ain Dubai                   | 7 min  |
| لمعك | Sky Dive                    | 7 min  |
| •    | Dubai Cruisa Terminai       | 8 min  |
|      | The Palm Jumeirah           | 10 min |
|      | Mall Of The Emirates        | 10 min |
|      | Burj Al Arab                | 12 min |
| À    | Jumeirah Beach              | 15 min |
| 1    | Burj Khalifa                | 18 min |
|      | Dubai Frame                 | 20 min |
| 4    | Dubai International Airport | 25 min |
|      |                             |        |

#### WHY DUBAI?

Safest City in the World

Fastest Growing Economy

High Capital Appreciation

Ense of Investment

Freehold Ownership

100% Tax Free Income

Long-Term Golden Visa