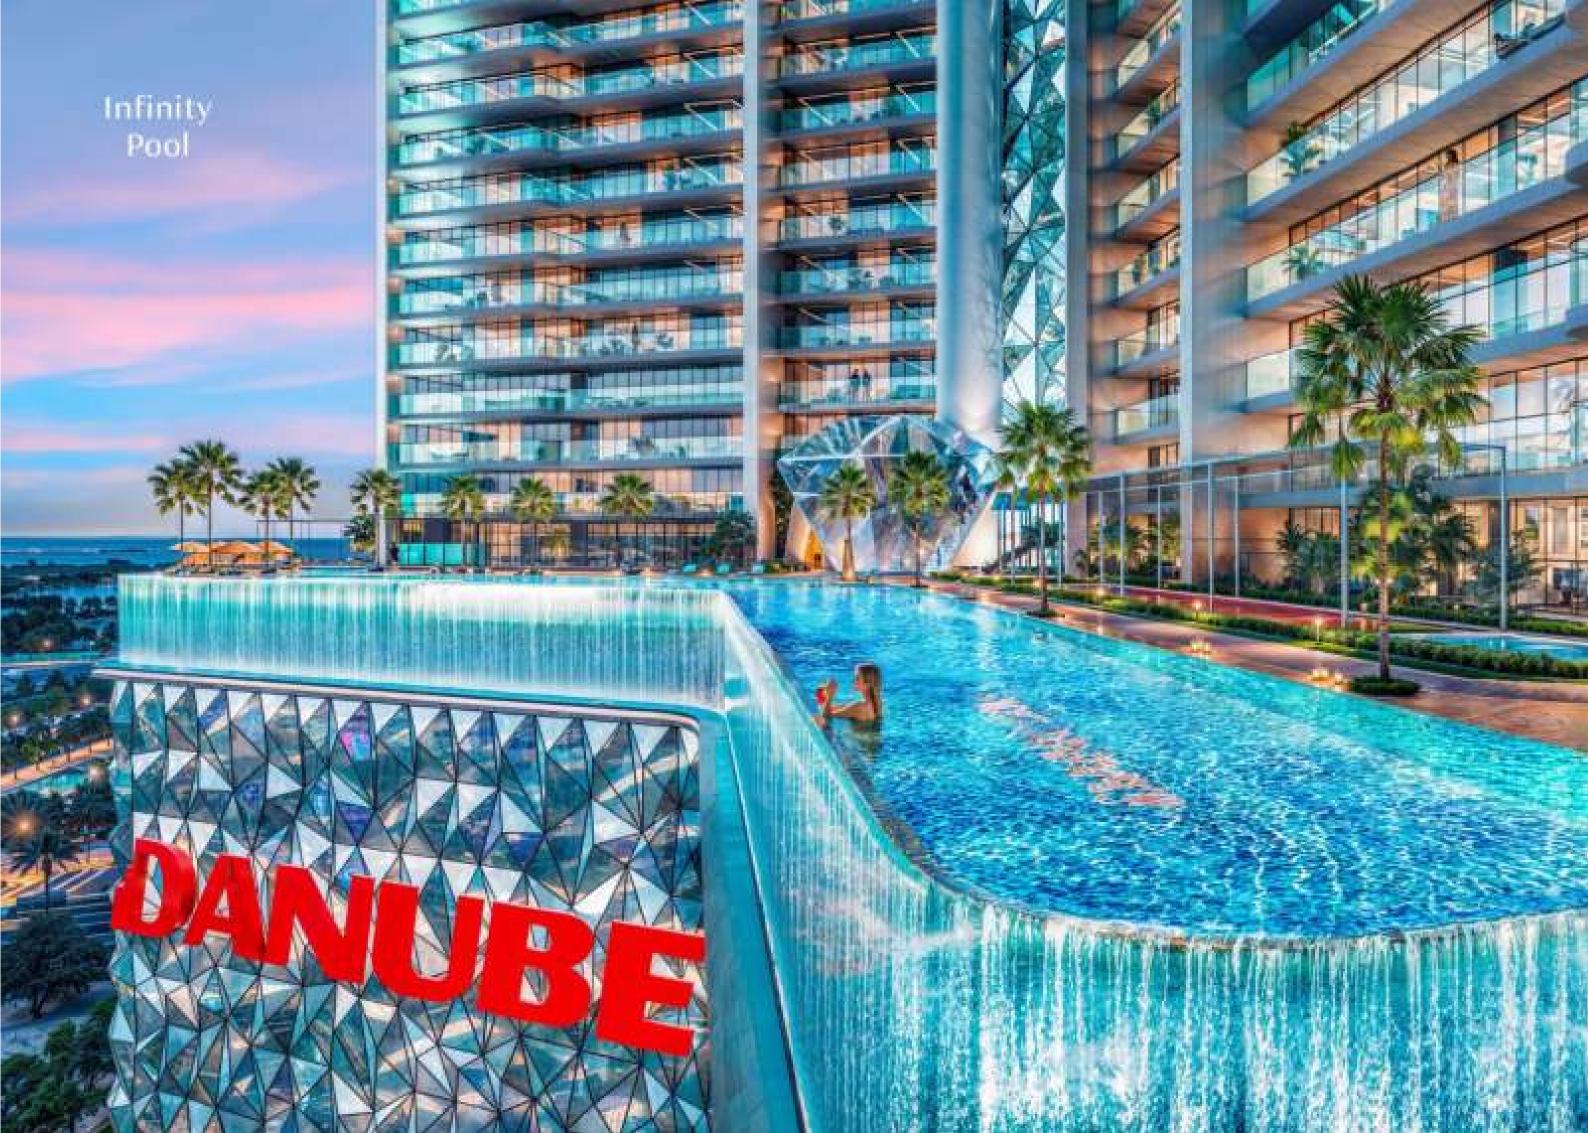

## 40+ LUXURIOUS AMENITIES

#### **Podium Level Amenities**

1. Infinity Pool

2. Shallow Pool

3. Jacuzzi

4. Kids Pool

5. Aquatic Gym

6. Waterfall

7. Toddlers Splash Pad