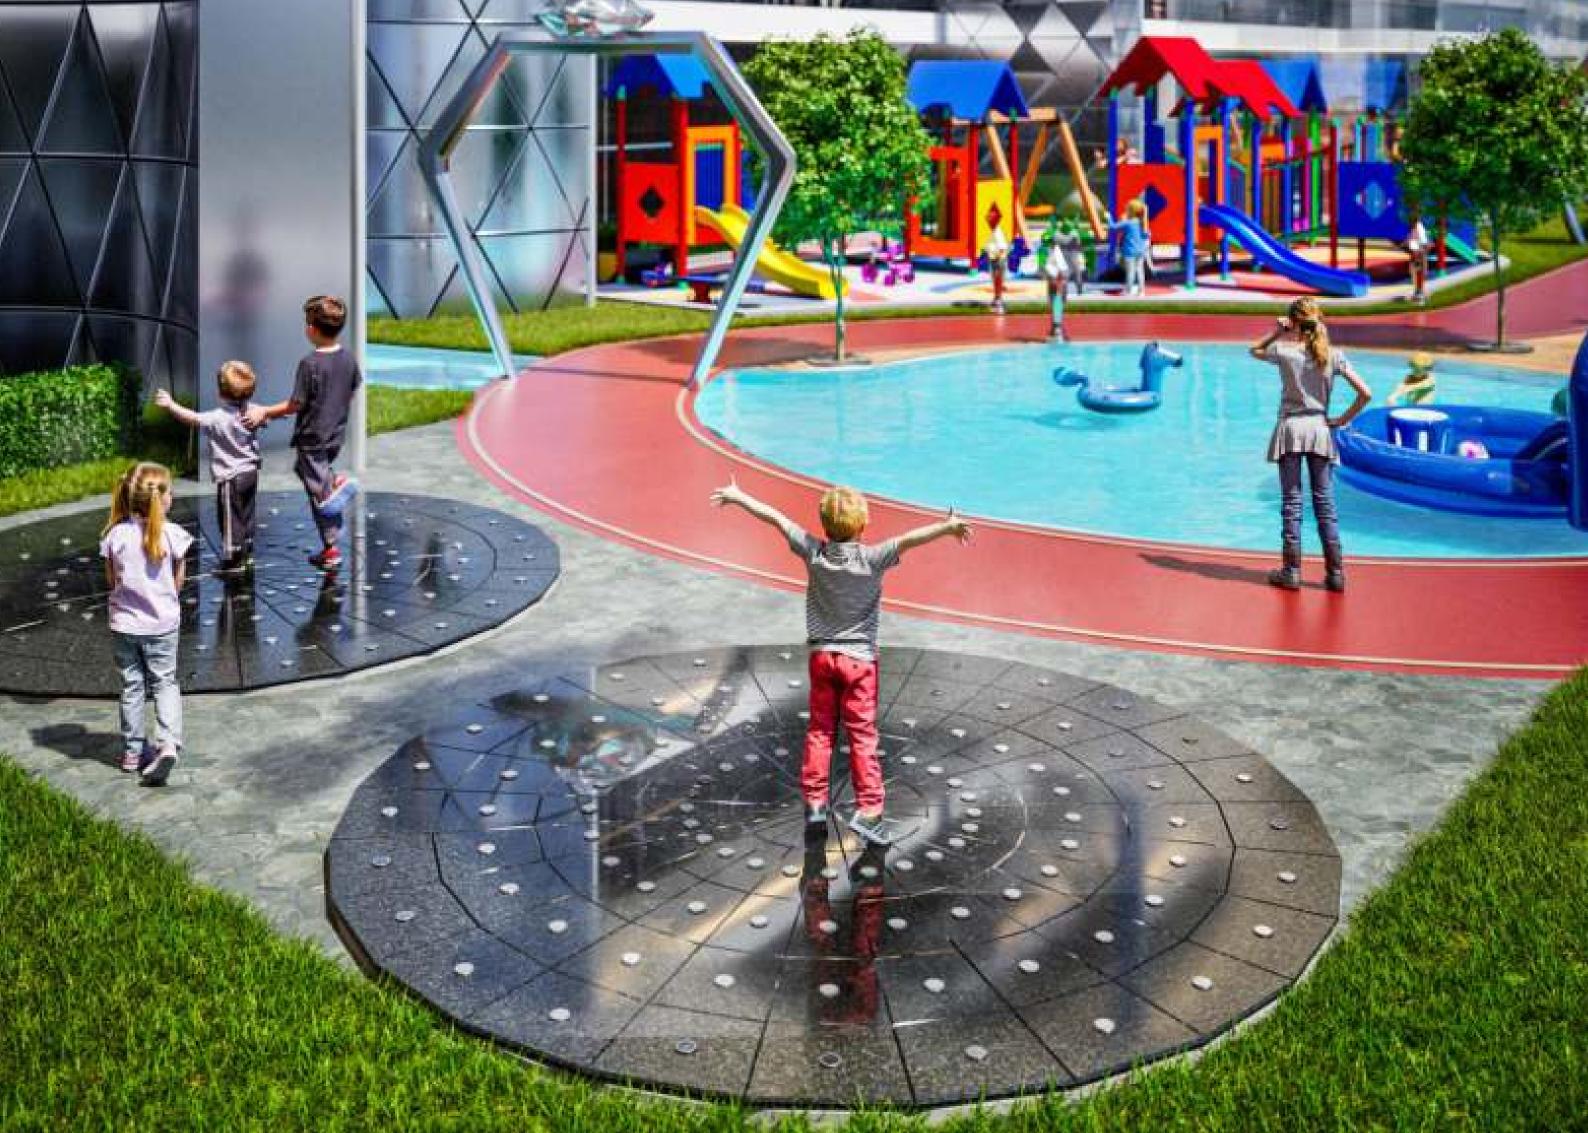

## 40+ LUXURIOUS AMENITIES

8. Kids Play Area

9. Trampoline

10. Cricket Pitch

11. Wall Climbing

12. Paddie Tennis / Bedminton.

13. Basketball Court

14. Cabana Seating

15. 880 Area