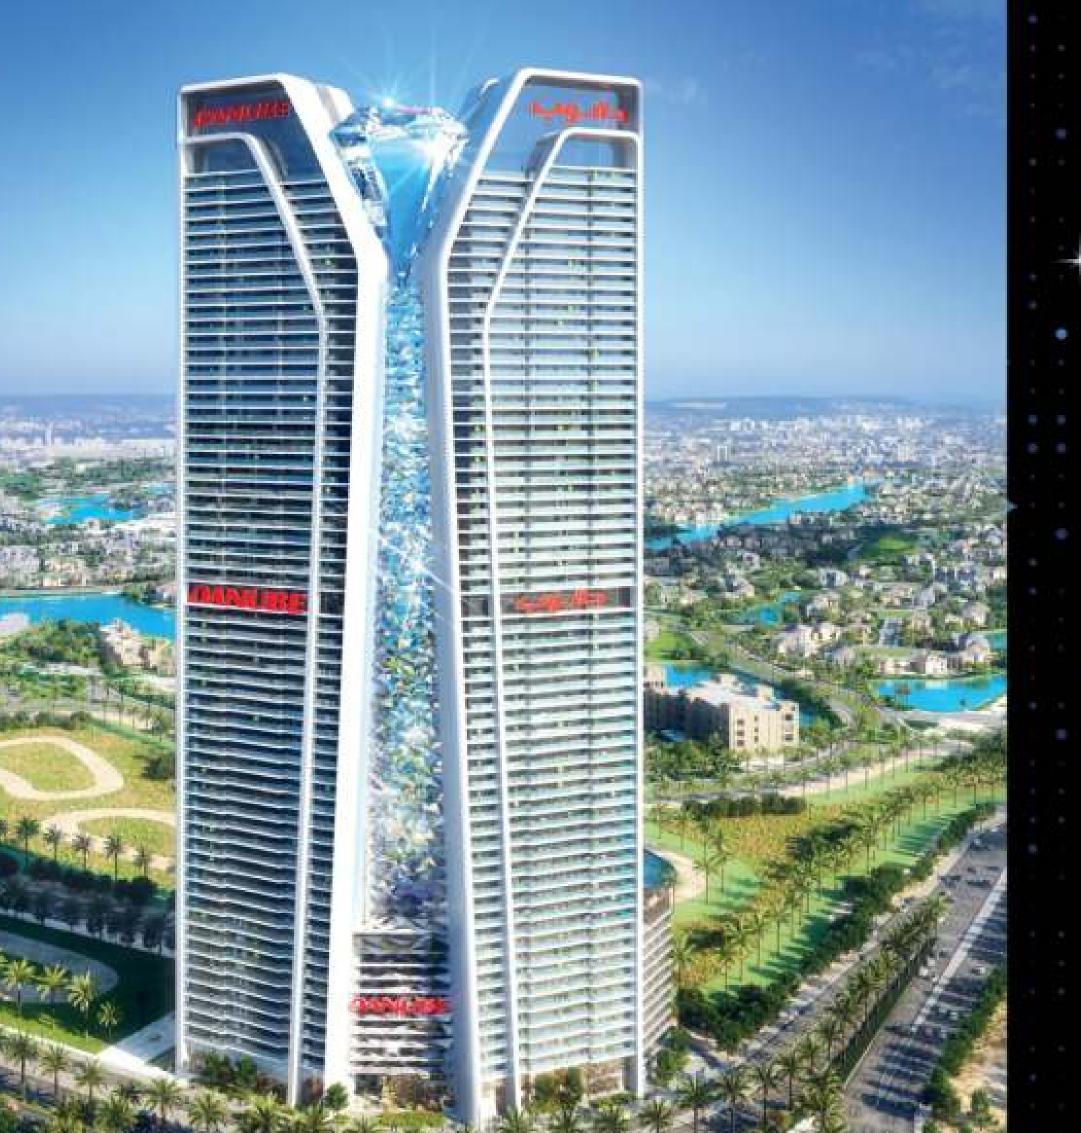

# DAMUBE



## DIAMONDZ

WHERE EVERY HOME SPARKLES

UPTOWN - JLT DUBAI











### DISTANCES

| Q    | DMCC Metro                  | 2 min  |
|------|-----------------------------|--------|
| 0    | Dubai Marine Mall           | 3 min  |
| T    | Jumeirah Island             | 3 min  |
| 林    | Marina Walk                 | 5 min  |
| 8    | Top Golf                    | 5 min  |
| 0    | Ain Dubai                   | 7 min  |
| لمعك | Sky Dive                    | 7 min  |
| •    | Dubai Cruisa Terminai       | 8 min  |
|      | The Palm Jumeirah           | 10 min |
|      | Mall Of The Emirates        | 10 min |
|      | Burj Al Arab                | 12 min |
| À    | Jumeirah Beach              | 15 min |
| 1    | Burj Khalifa                | 18 min |
|      | Dubai Frame                 | 20