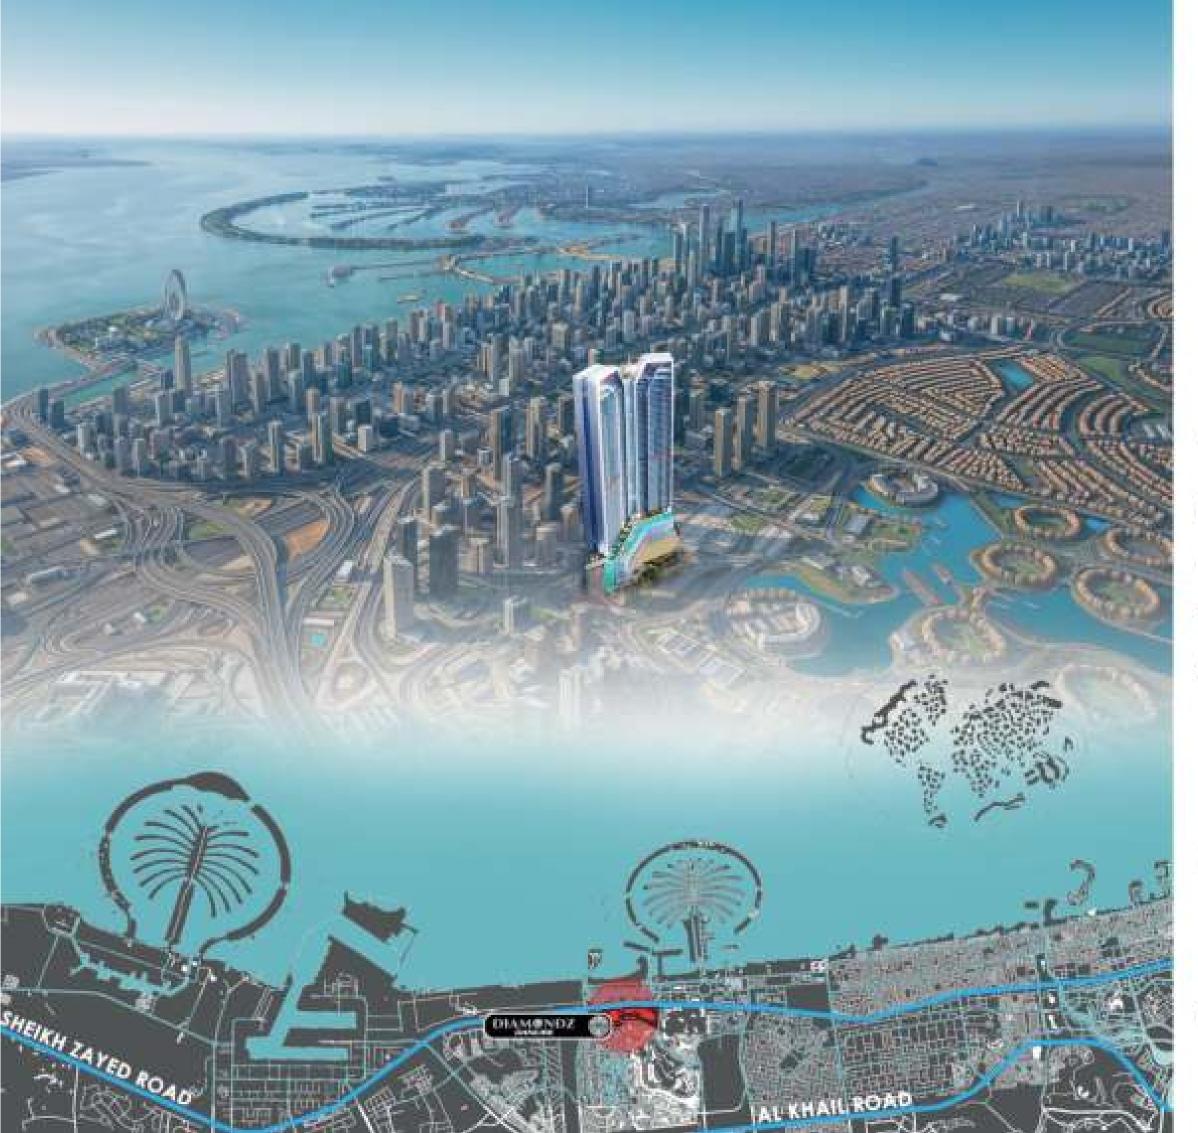

### DISTANCES

| Q    | DMCC Metro                  | 2 min  |
|------|-----------------------------|--------|
| 0    | Dubai Marine Mall           | 3 min  |
| T    | Jumeirah Island             | 3 min  |
| 林    | Marina Walk                 | 5 min  |
| 8    | Top Golf                    | 5 min  |
| 0    | Ain Dubai                   | 7 min  |
| لمعك | Sky Dive                    | 7 min  |
| •    | Dubai Cruisa Terminai       | 8 min  |
|      | The Palm Jumeirah           | 10 min |
|      | Mall Of The Emirates        | 10 min |
|      | Burj Al Arab                | 12 min |
| À    | Jumeirah Beach              | 15 min |
| 1    | Burj Khalifa                | 18 min |
|      | Dubai Frame                 | 20 min |
| 4    | Dubai International Airport | 25 min |
|      |                             |        |