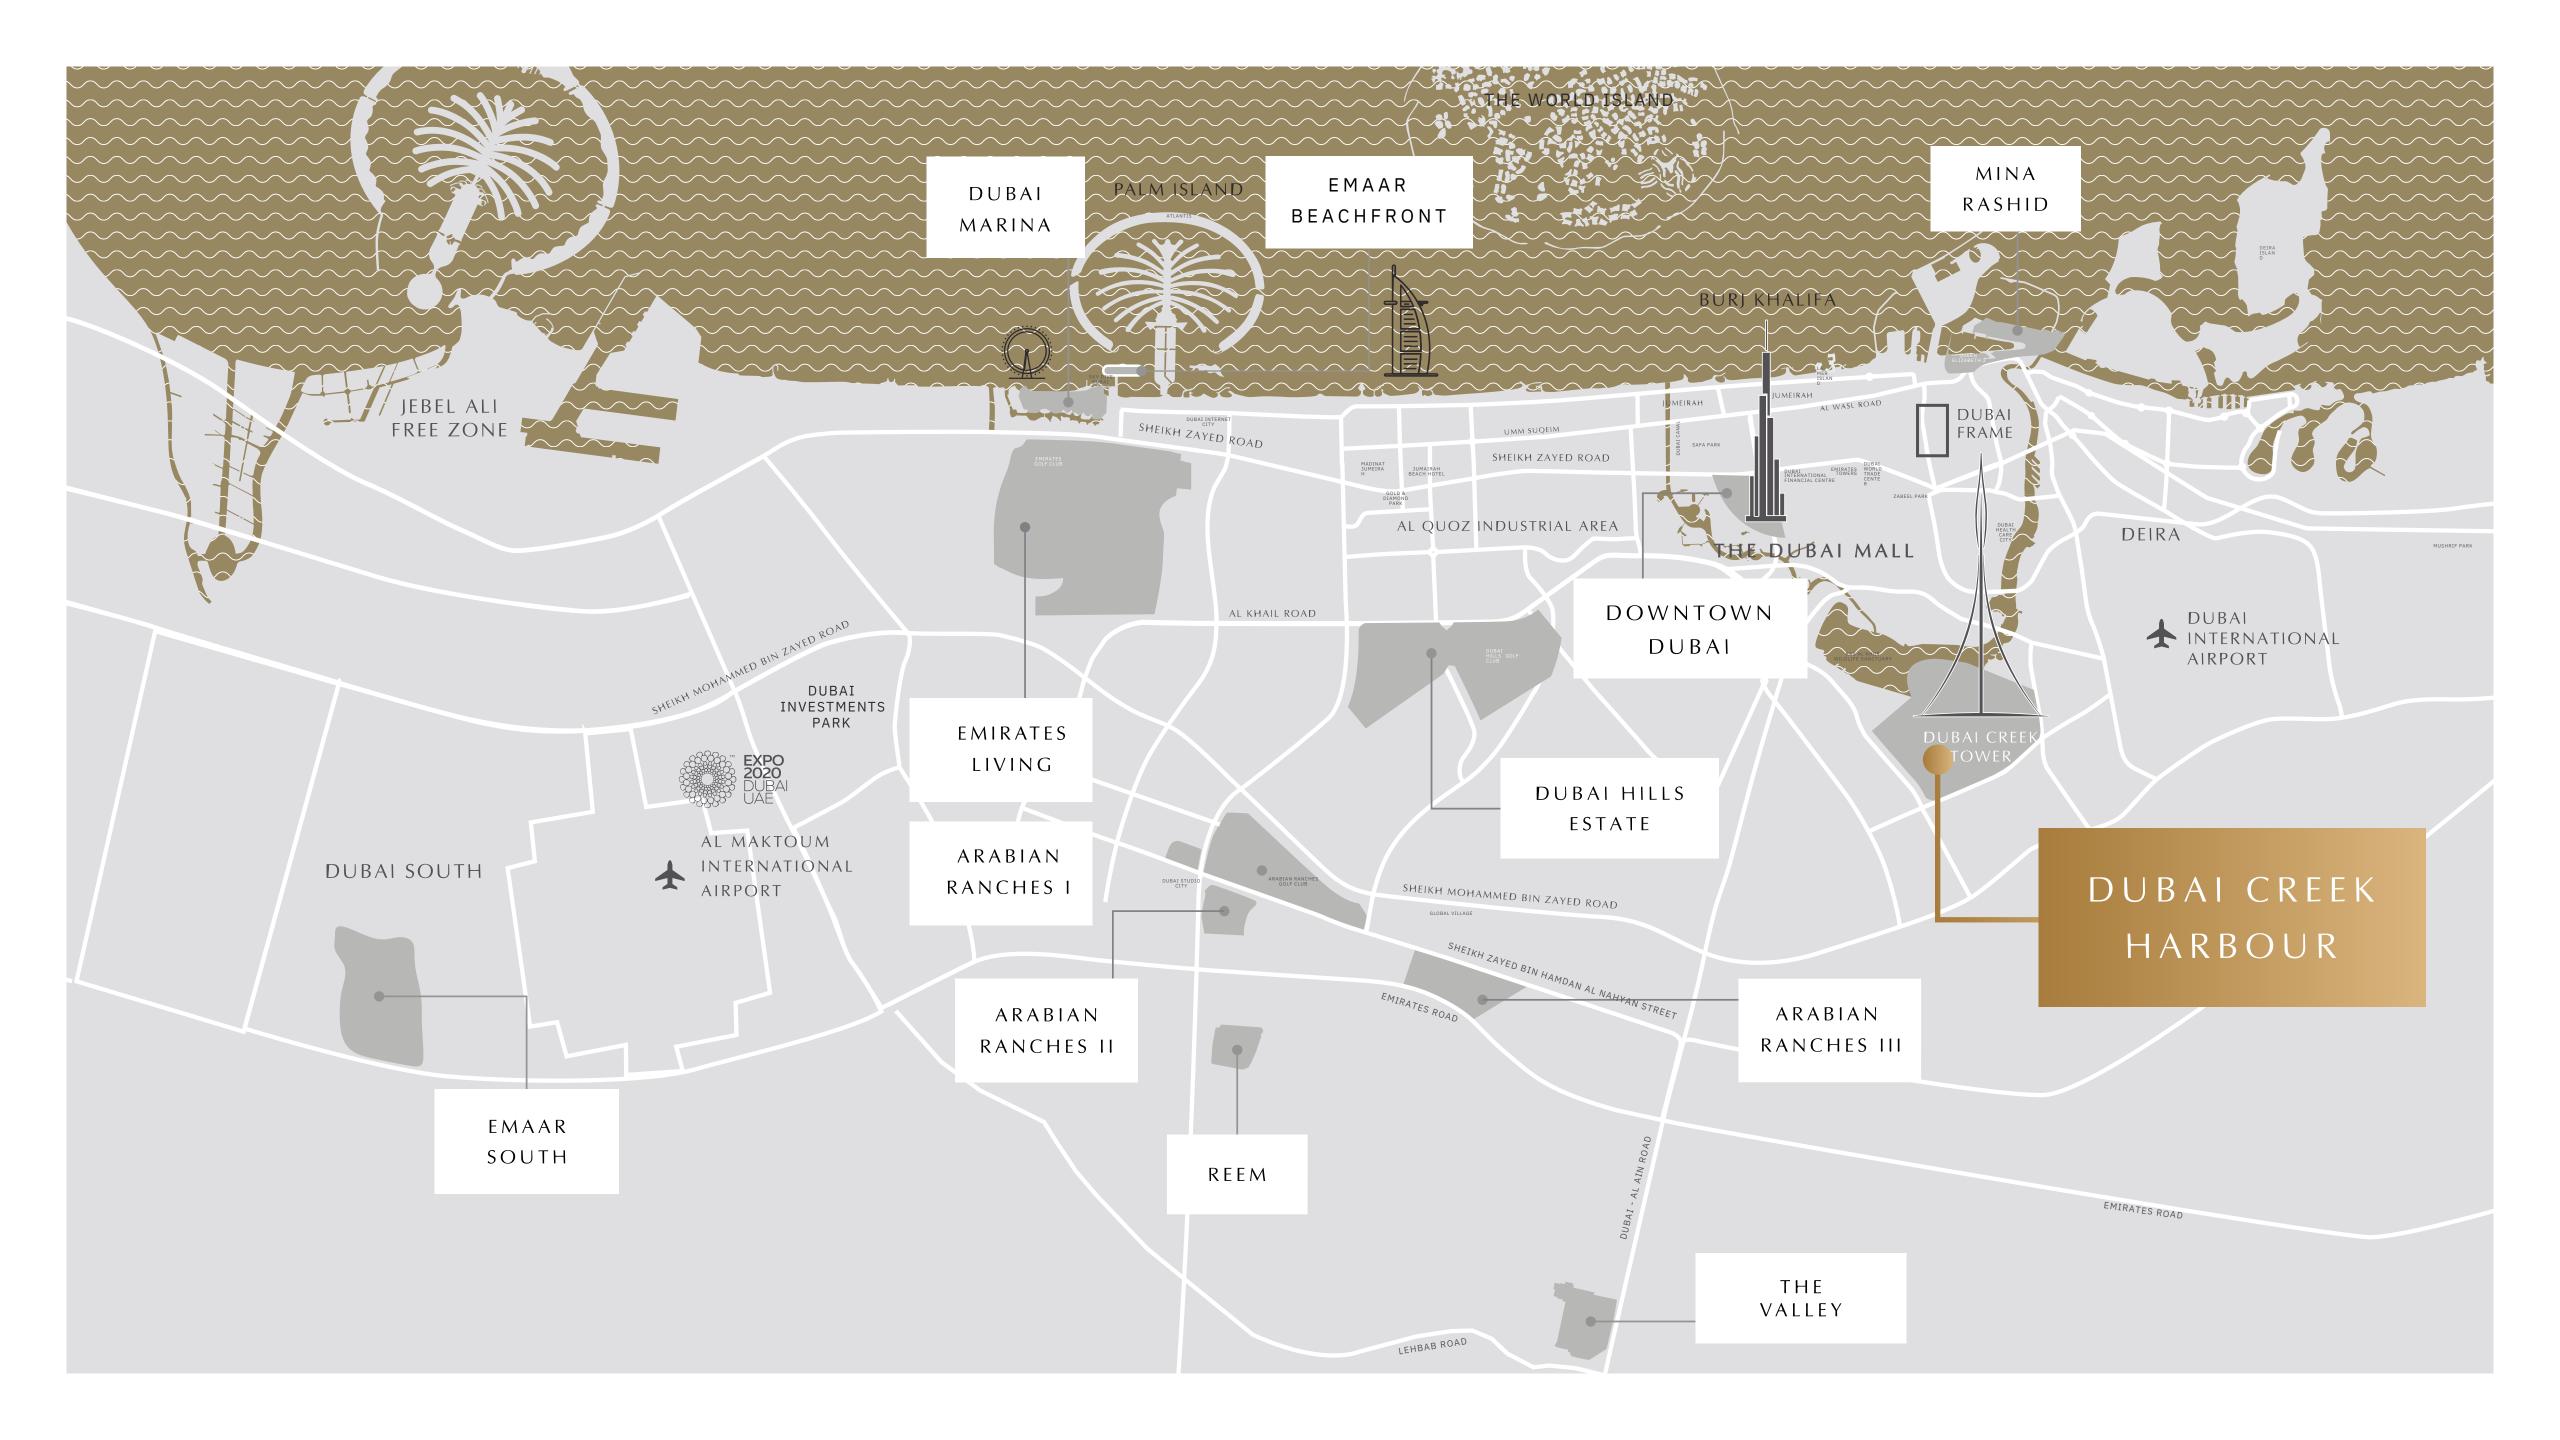

### PERFECTLY CONNECTED

Dubai Creek Harbour features a fully-integrated transport system so you can get around Dubai with ease.

Residents and visitors will enjoy:

An Efficient Road & Bus Network

4 Metro Stations

A Convenient Interchange

3 Bridges Connecting to Creek Island

Water Taxis to Downtown Dubai