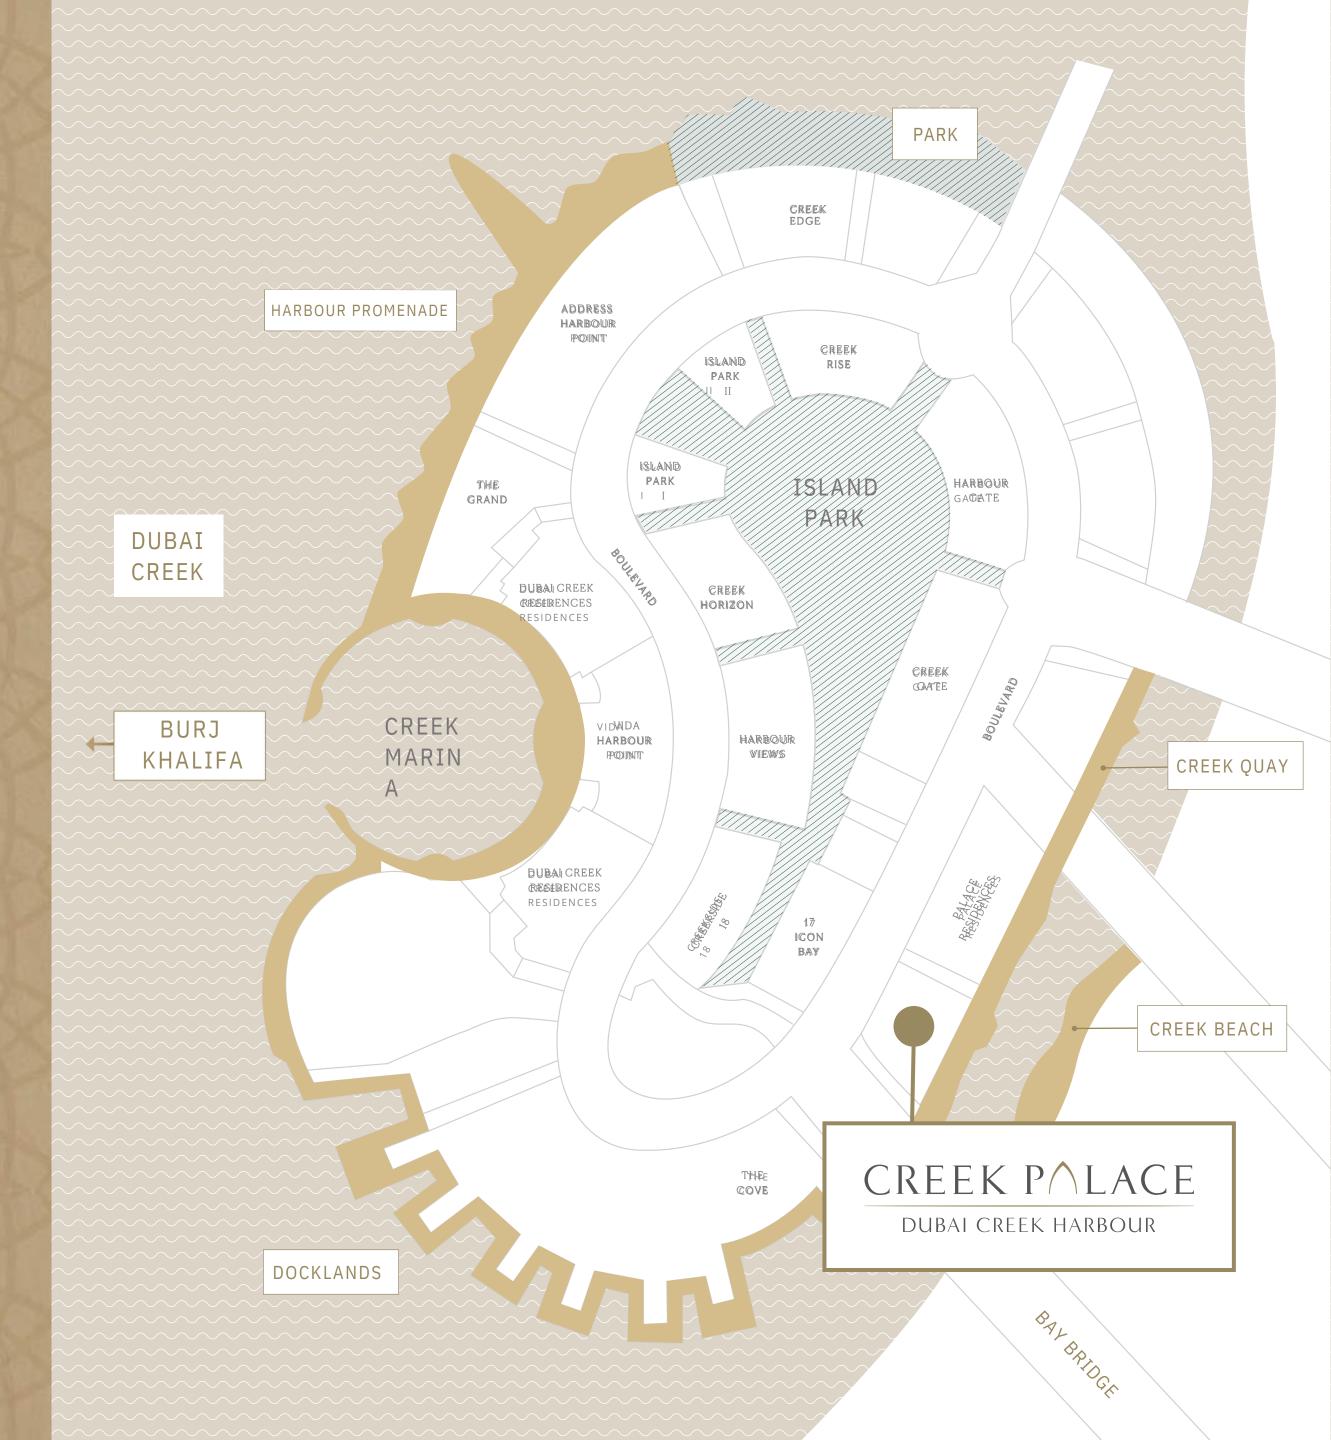

# THE HIGHLIGHT OF CREEK ISLAND DUBAI —

Experience the island life and yet be close to everything you crave.

The island houses leisure attractions like Creek Marina, Island Park, Creek Quay, and Harbour Promenade, promising family fun in a picturesque setting.

Steps Away from Bay Bridge

Mins Away from Wildlife Sanctuary

3 Hotels in the Vicinity