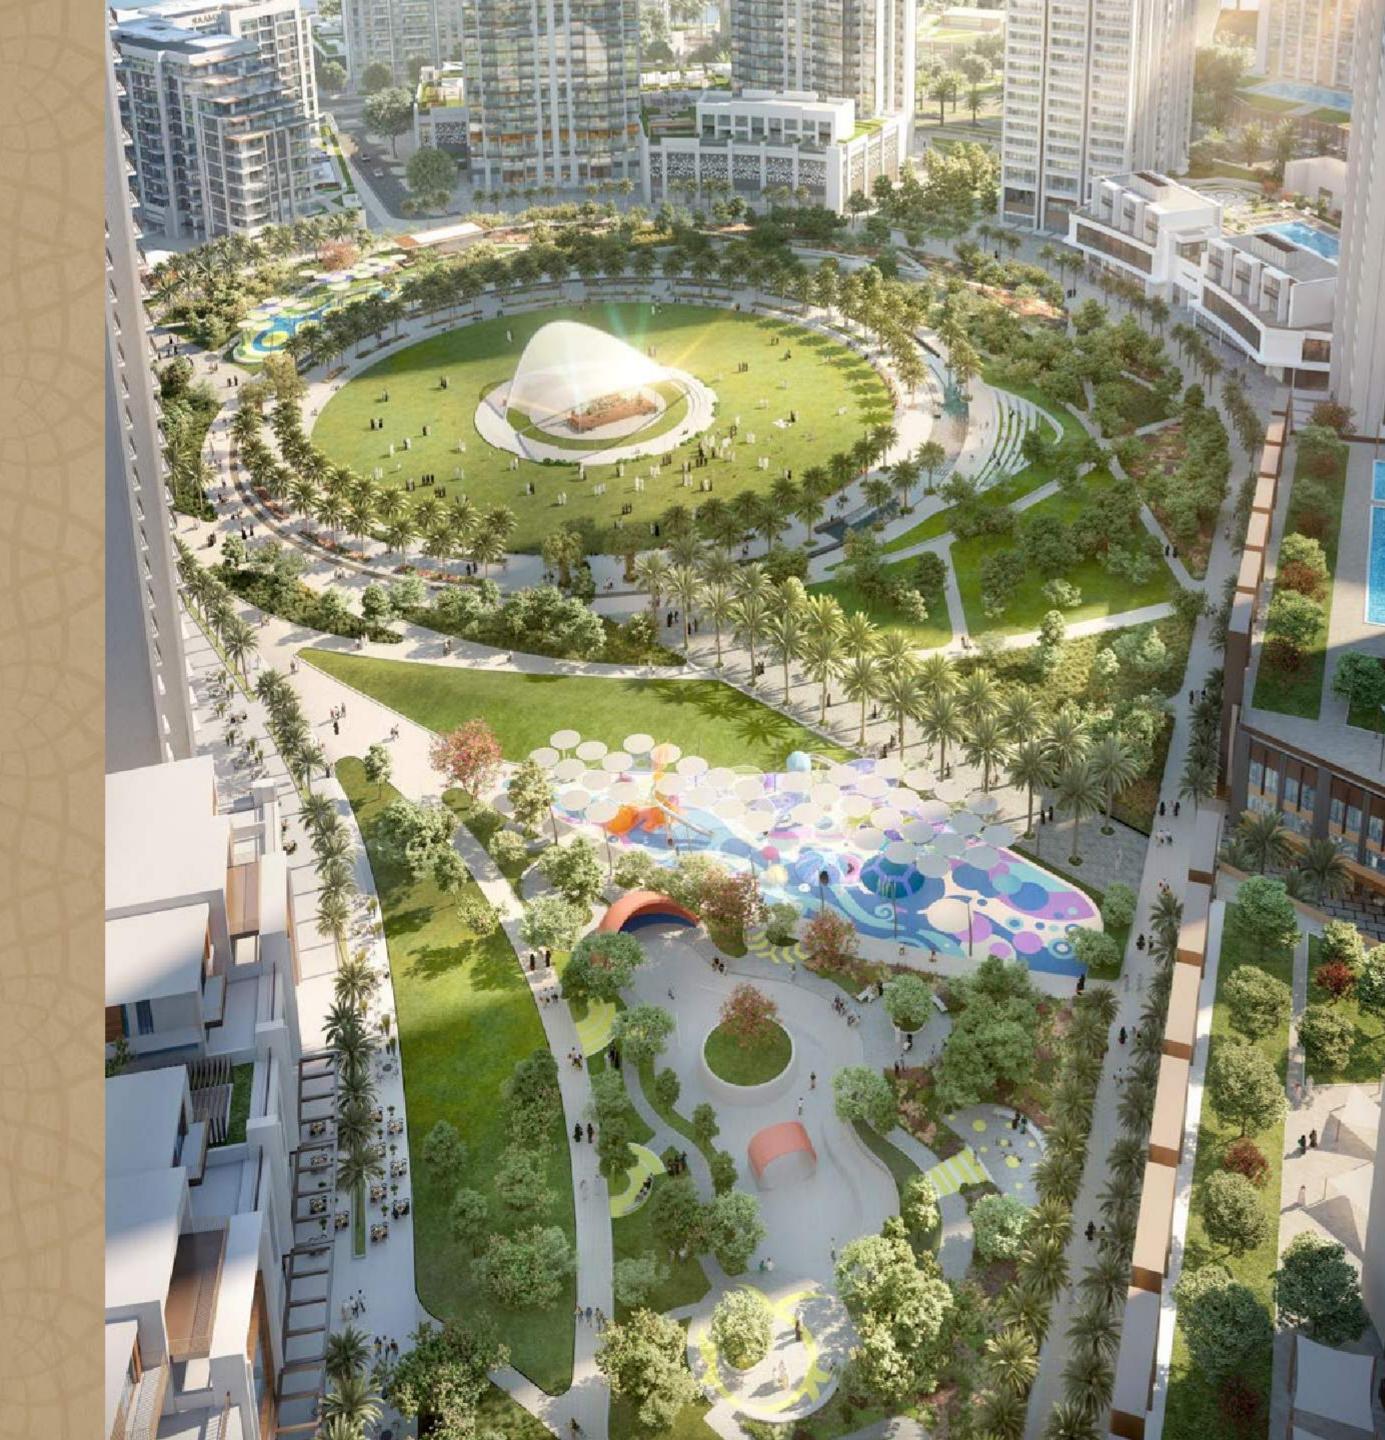

### RELAXINNATURE'S LAP

The lush and serene Island Park — the size of six football pitches — will be bustling with fun adventures and attractions for the whole family.

Welcoming visitors in August 2020

Dog Park

Skating Areas

Lawn Amphitheatre

Kids' Play Area

Splash Pad

Fitness Plaza