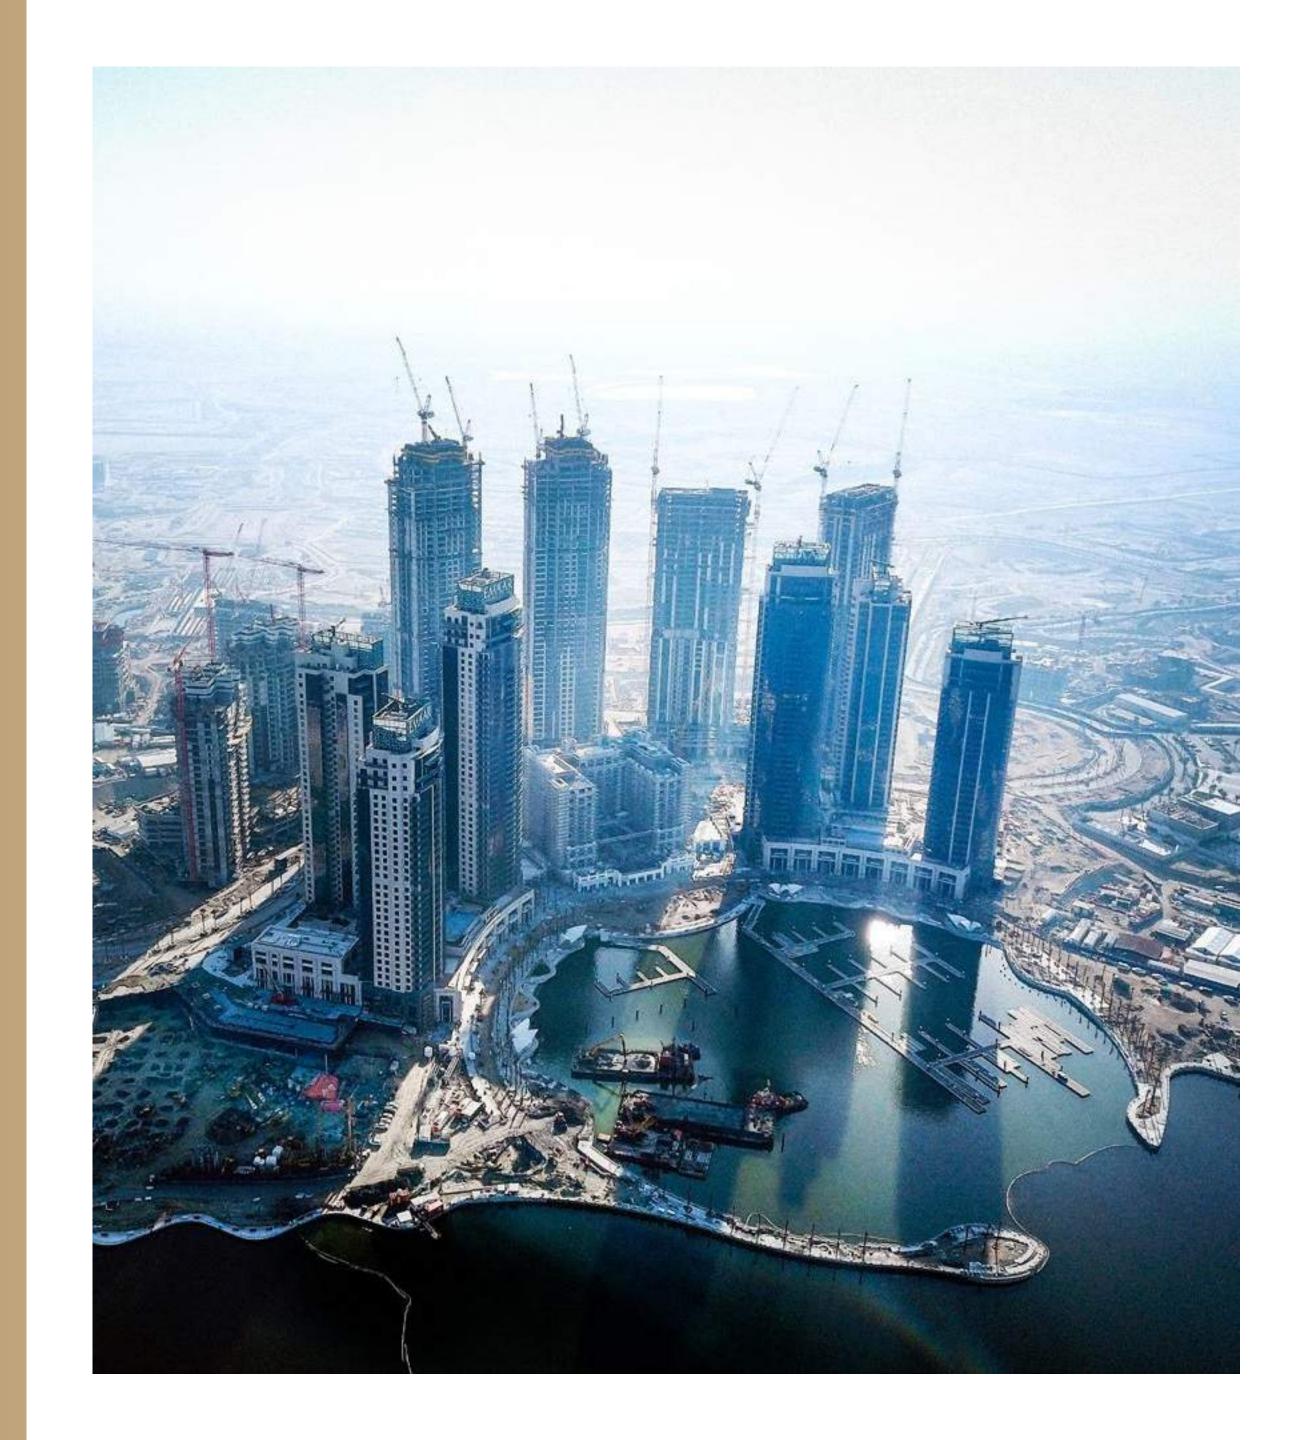

# THE HIGHLIGHT OF CREEK ISLAND DUBAI —

Experience the island life and yet be close to everything you crave.

The island houses leisure attractions like Creek Marina, Island Park, Creek Quay, and Harbour Promenade, promising family fun in a picturesque setting.

Steps Away from Bay Bridge

Mins Away from Wildlife Sanctuary

3 Hotels in the Vicinity