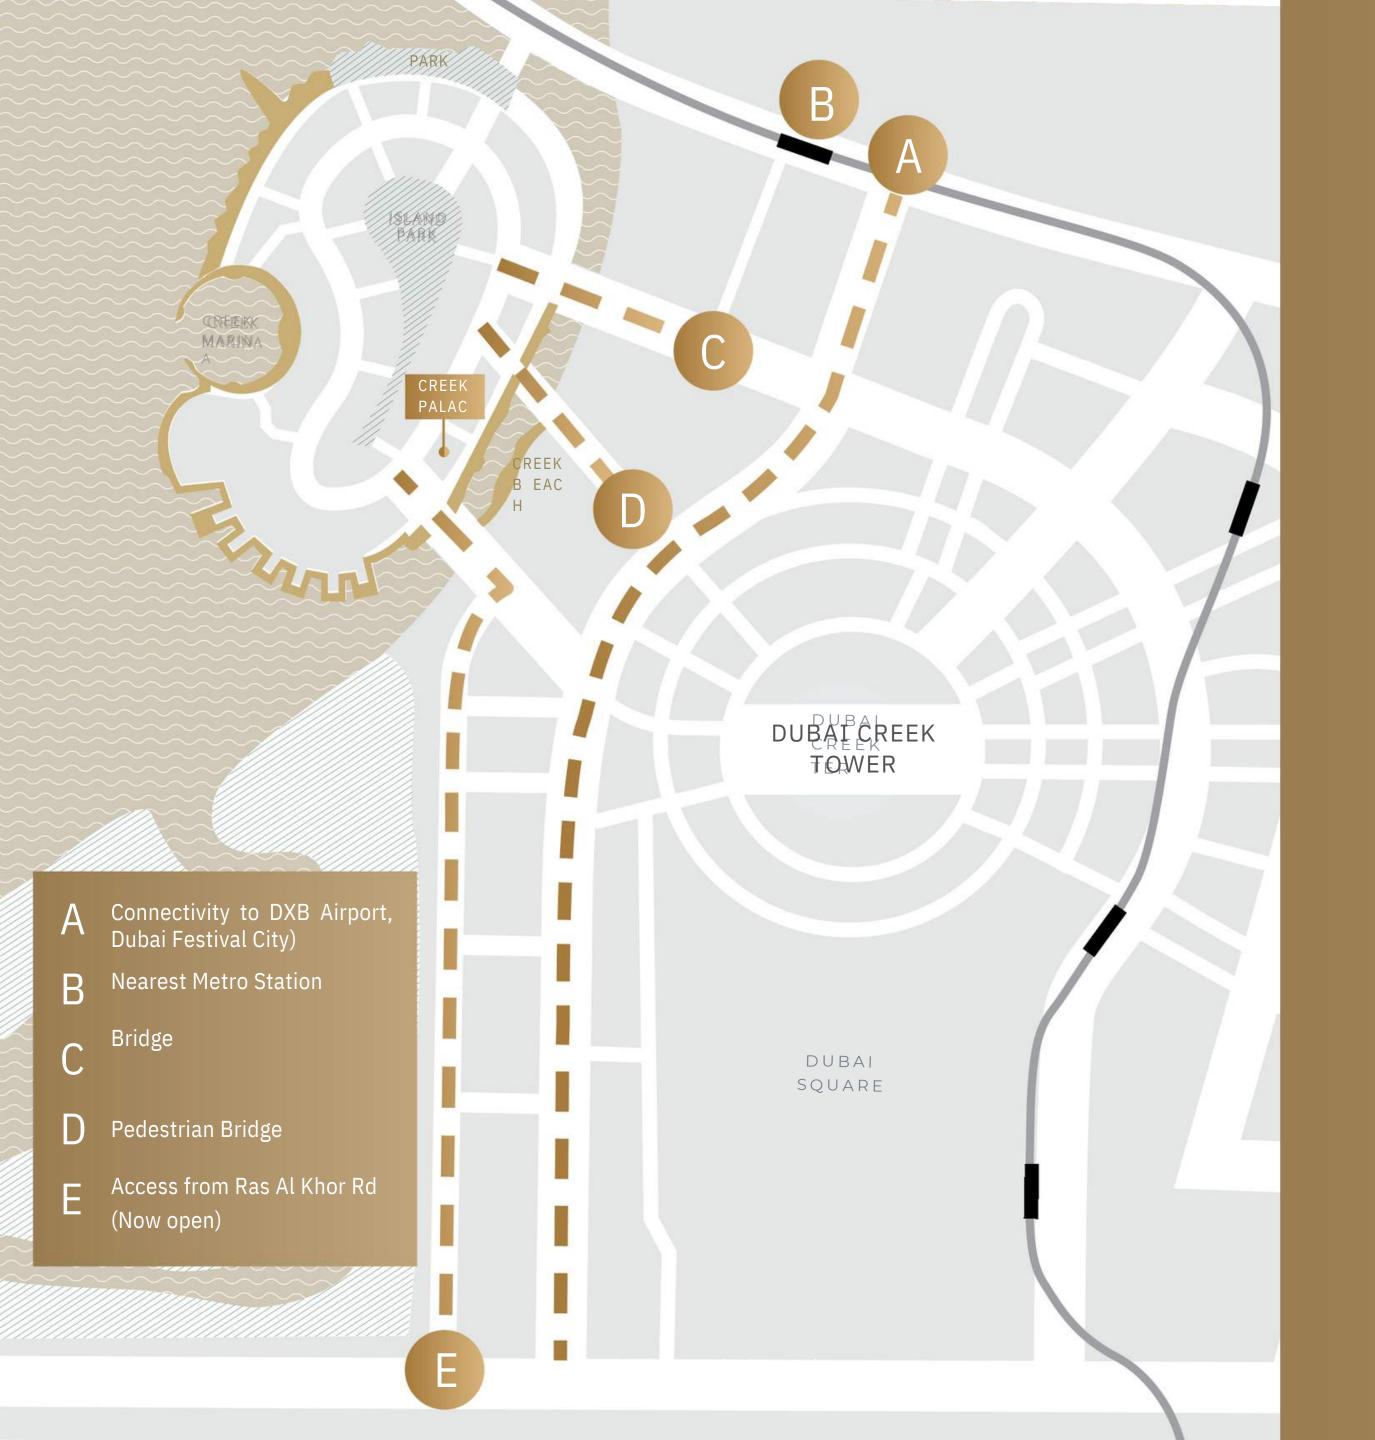

### PERFECTLY CONNECTED

Dubai Creek Harbour features a fully-integrated transport system so you can get around Dubai with ease.

Residents and visitors will enjoy:

An Efficient Road & Bus Network

4 Metro Stations

A Convenient Interchange

3 Bridges Connecting to Creek Island

Water Taxis to Downtown Dubai