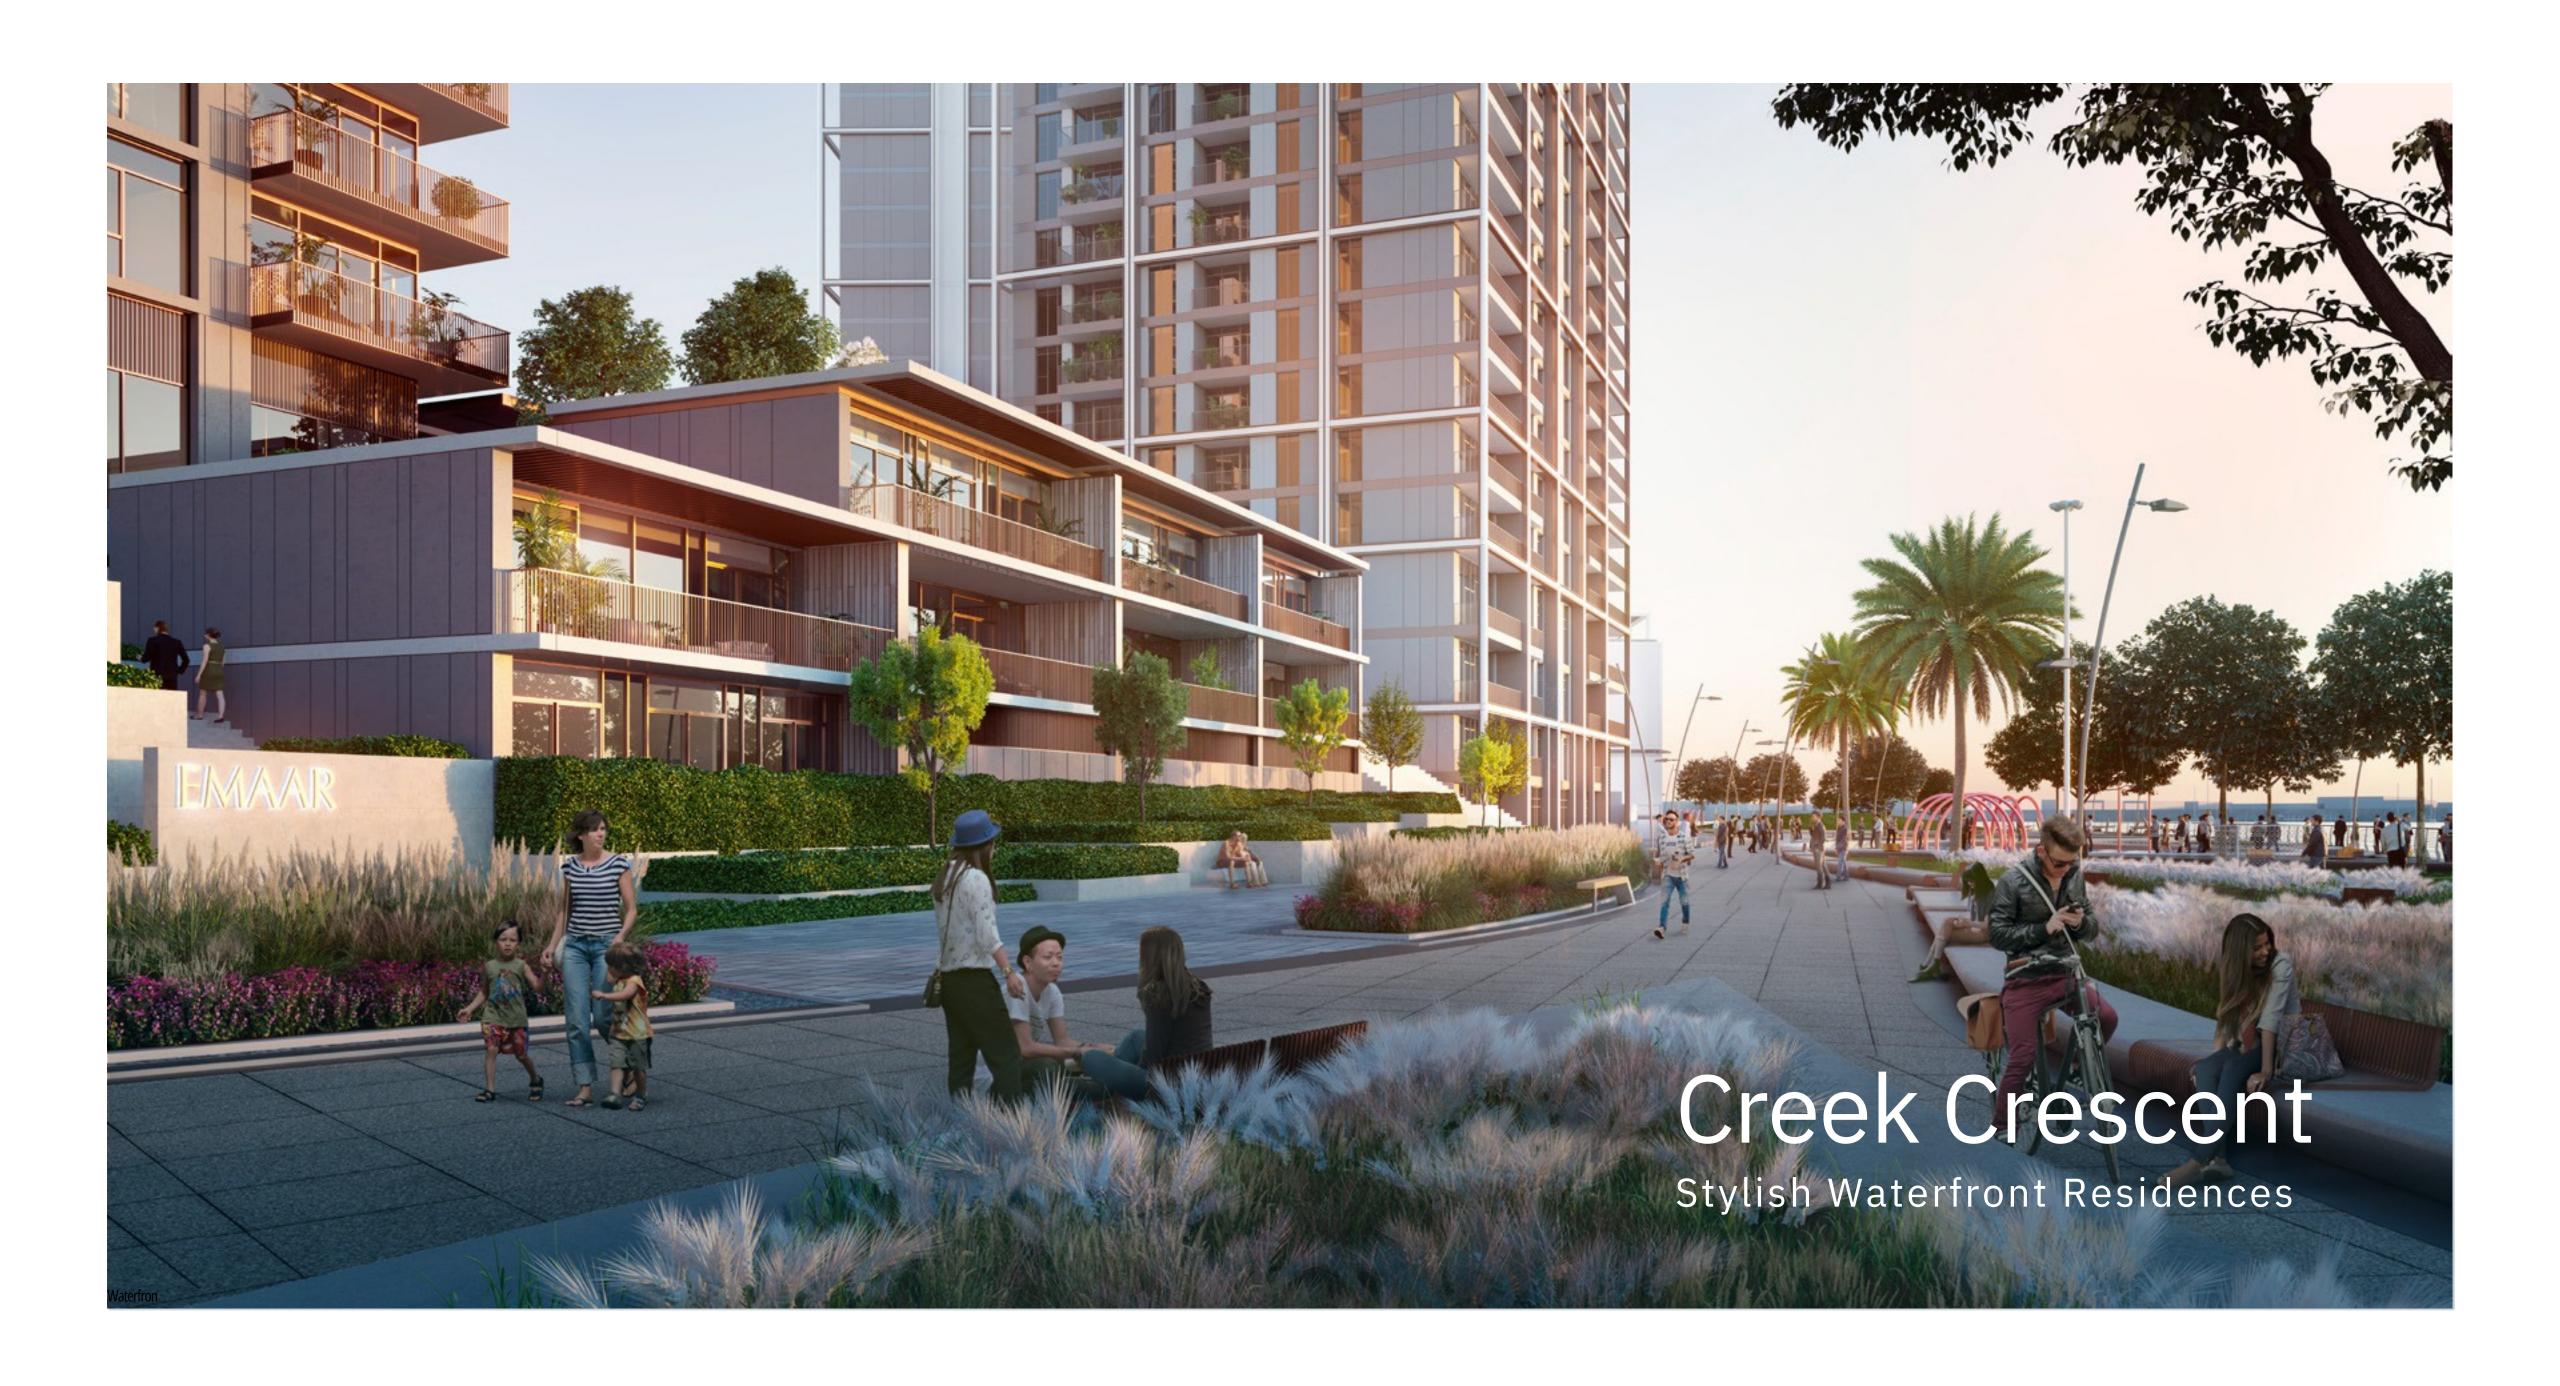

## Integrate d Living

Creek Crescent is a stylish 22-storey residential tower with a 4-storey world-class amenities podium, a range of exquisite 1, 2 & 3-bedroom apartments, elegant townhouses along the promenade and a full landscaped utility area on the boulevard side. The tower and podium have been carefully designed and positioned to take full advantage of the views over Dubai Creek.

# Creek Crescent Townhouses

Slightly elevated from the pedestrian level, Creek Crescent's stylish townhouses fronting the promenade provide a sense of privacy while at the same time connecting with the urban realm of the promenade.

The external spaces overlooking the promenade offer a series of stepped landscaped terraces, providing you a layer of privacy while still celebrating the alfresco outdoor communal spaces.