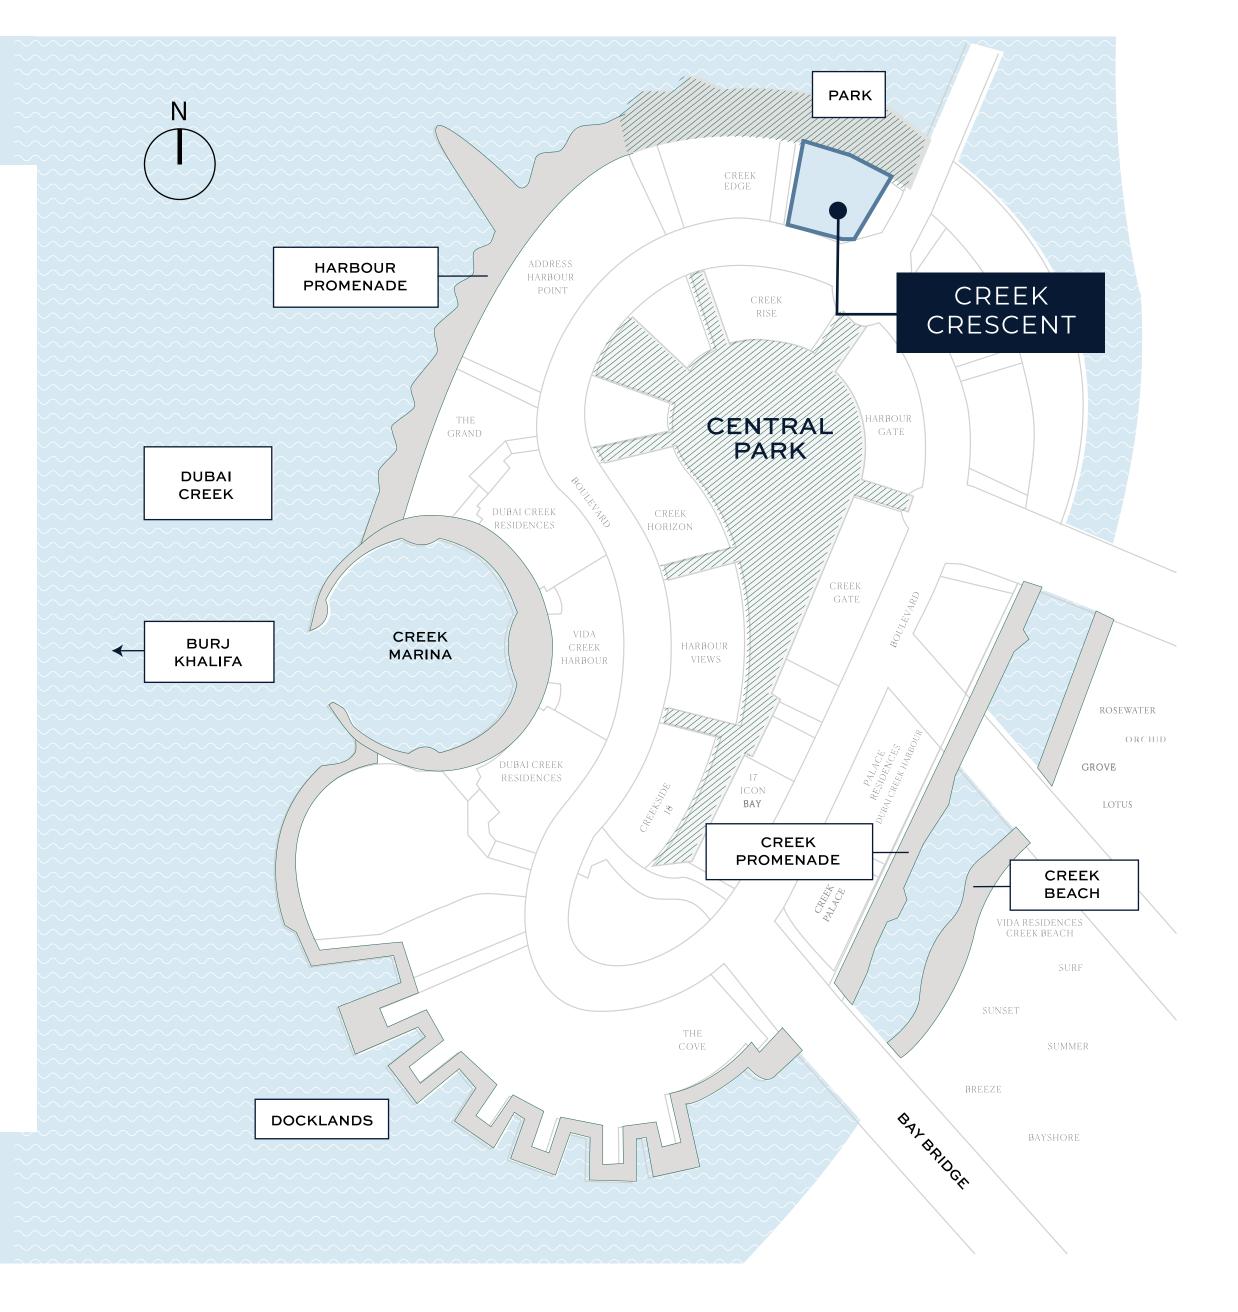

### Perfectly Connected

Perfectly located in Creek Island, an integral part of Dubai Creek Harbour, Creek Crescent benefits from a fully-integrated transport system so you can get around Dubai with ease.

### Creek Beach

Creek Beach is Dubai's first-of-its-kind urban beach in the middle of Dubai Creek Harbour. Located along the historic Dubai Creek. Creek Beach is conceived to afford you the ultimate family-friendly retreat. From 700 metres of pristine white sands to the infinity pool and spectacular sunset views, this is paradise reborn.

### Creek Marina

With a wide variety of retail, dining, and recreational options, Creek Marina never slows down. Landscaped pedestrian walkways offer stunning views of Downtown Dubai at dusk, while world-class art pieces add another layer to the trendsetting lifestyle.

### Harbour Promenade

Explore a bustling promenade, an impressive skyline as you sit back and relax on the Harbour Promenade's observation deck. Set sail across Dubai Creek's glistening waters and take in the city's cityscape from a unique vantage point. Enjoy a wonderful meal while taking in the breathtaking views between shopping and boating.

#### Central Park

The heart of island living, Dubai Creek Harbour Central Park offers residents a tranquil refuge to unwind, first-class amenities to enjoy, and wide-open spaces to discover. With a total area of six football fields, the Central Park is one of the largest parks in the emirate and offers a variety of activities for the whole family.