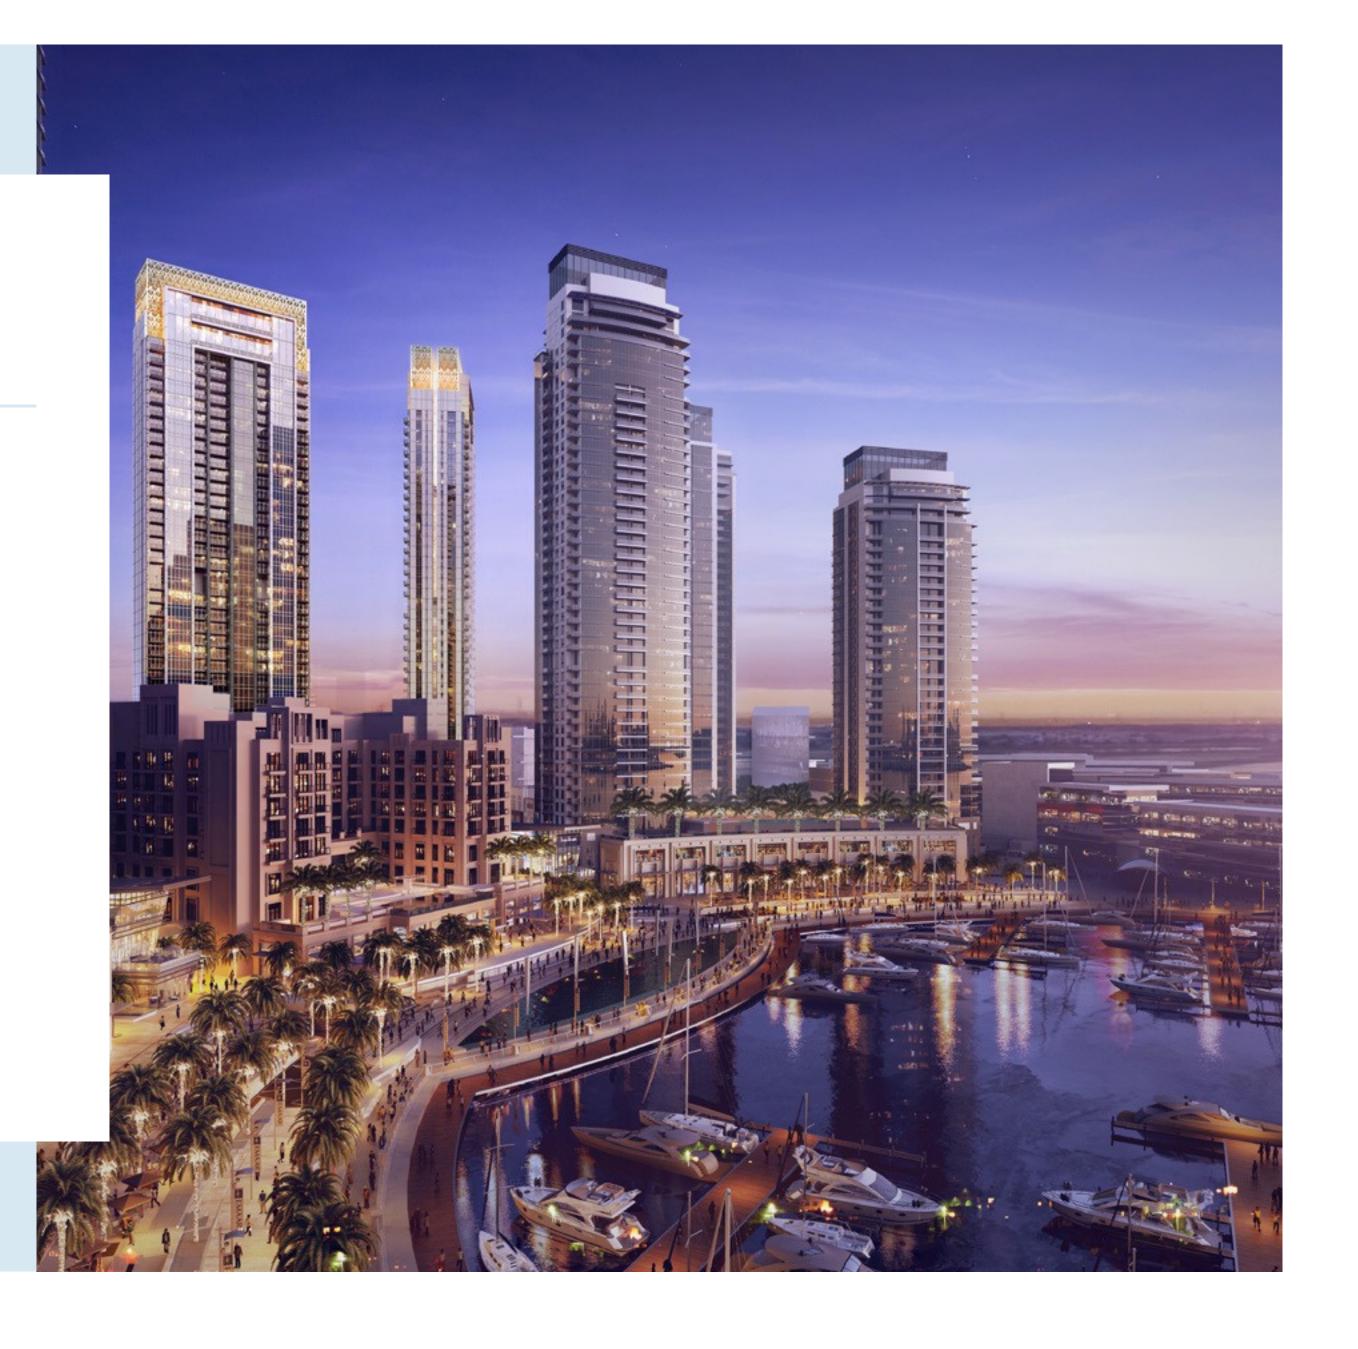

### Urban Sophistication

Creek Crescent offers the aspirational dream of high-end waterfront living, with the sophistication of urban cool, astonishing design flair as well as unsurpassed levels of finish. Located north of Dubai Creek Harbour Island, Creek Crescent is the gateway to the island from a stunning panoramic bridge over the canal.

The elegantly shaped tower blends seamlessly with the modernity of its surroundings while engaging the senses and framing stunning views of the Creek Island waterfront.