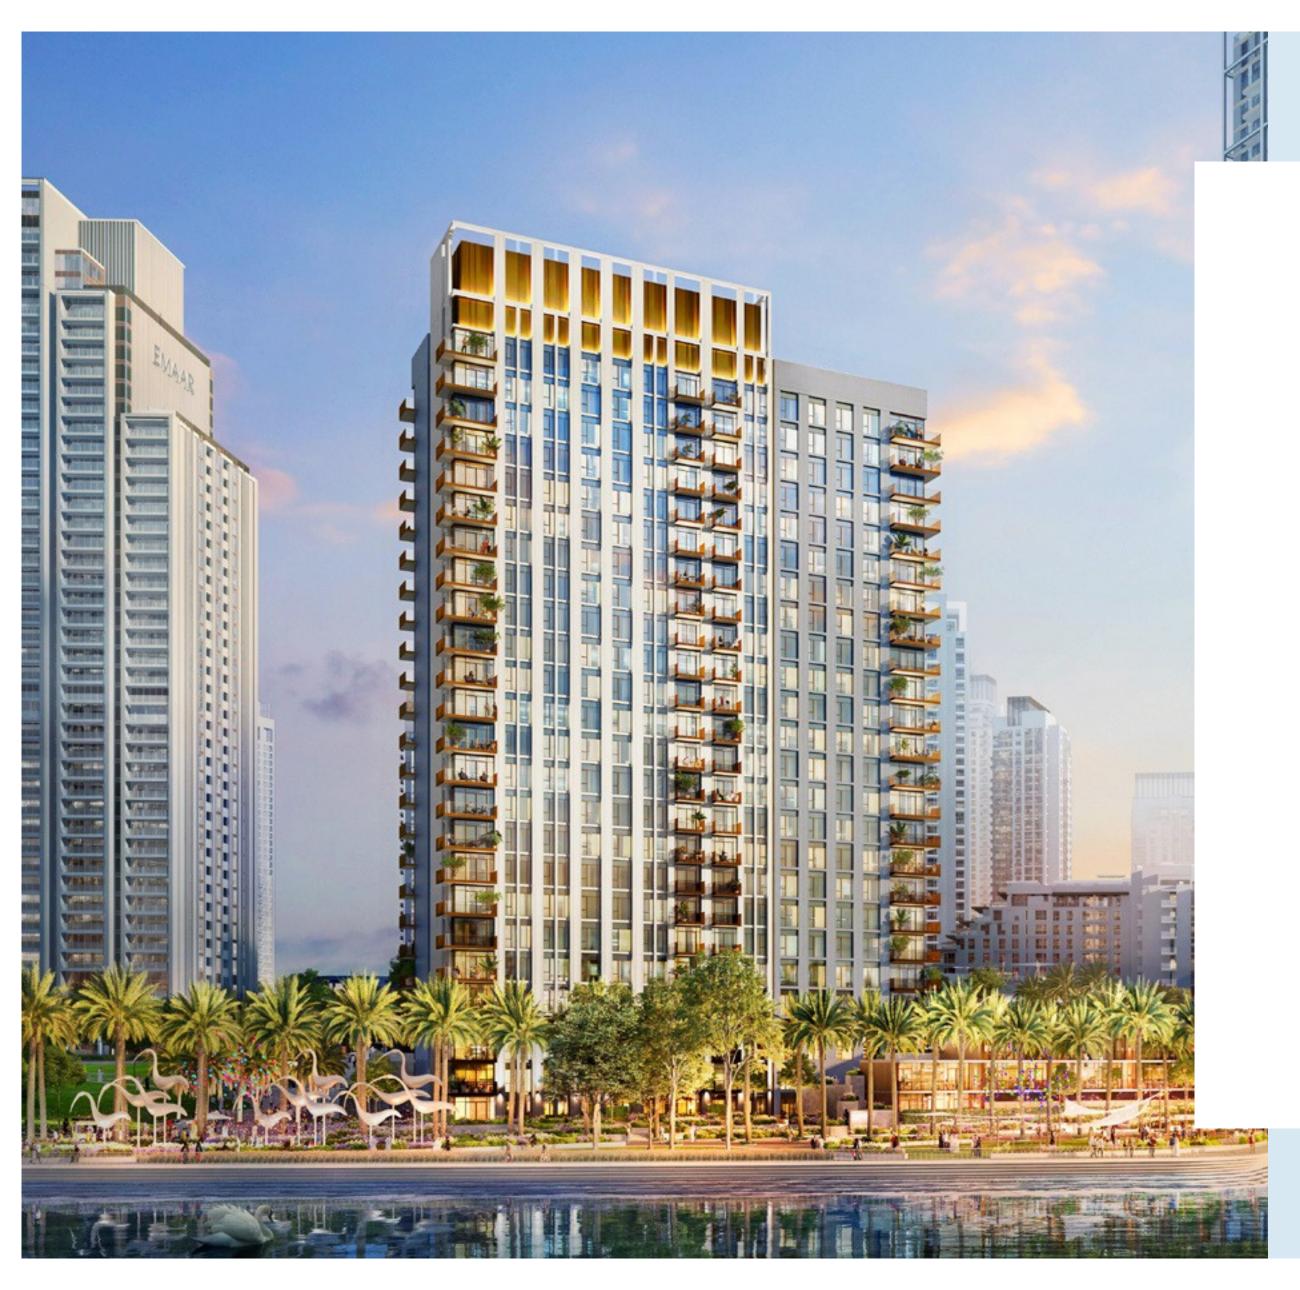

### Urban Sophistication

Creek Crescent offers the aspirational dream of high-end waterfront living, with the sophistication of urban cool, astonishing design flair as well as unsurpassed levels of finish. Located north of Dubai Creek Harbour Island, Creek Crescent is the gateway to the island from a stunning panoramic bridge over the canal.

The elegantly shaped tower blends seamlessly with the modernity of its surroundings while engaging the senses and framing stunning views of the Creek Island waterfront.

## Integrate d Living

Creek Crescent is a stylish 22-storey residential tower with a 4-storey world-class amenities podium, a range of exquisite 1, 2 & 3-bedroom apartments, elegant townhouses along the promenade and a full landscaped utility area on the boulevard side. The tower and podium have been carefully designed and positioned to take full advantage of the views over Dubai Creek.