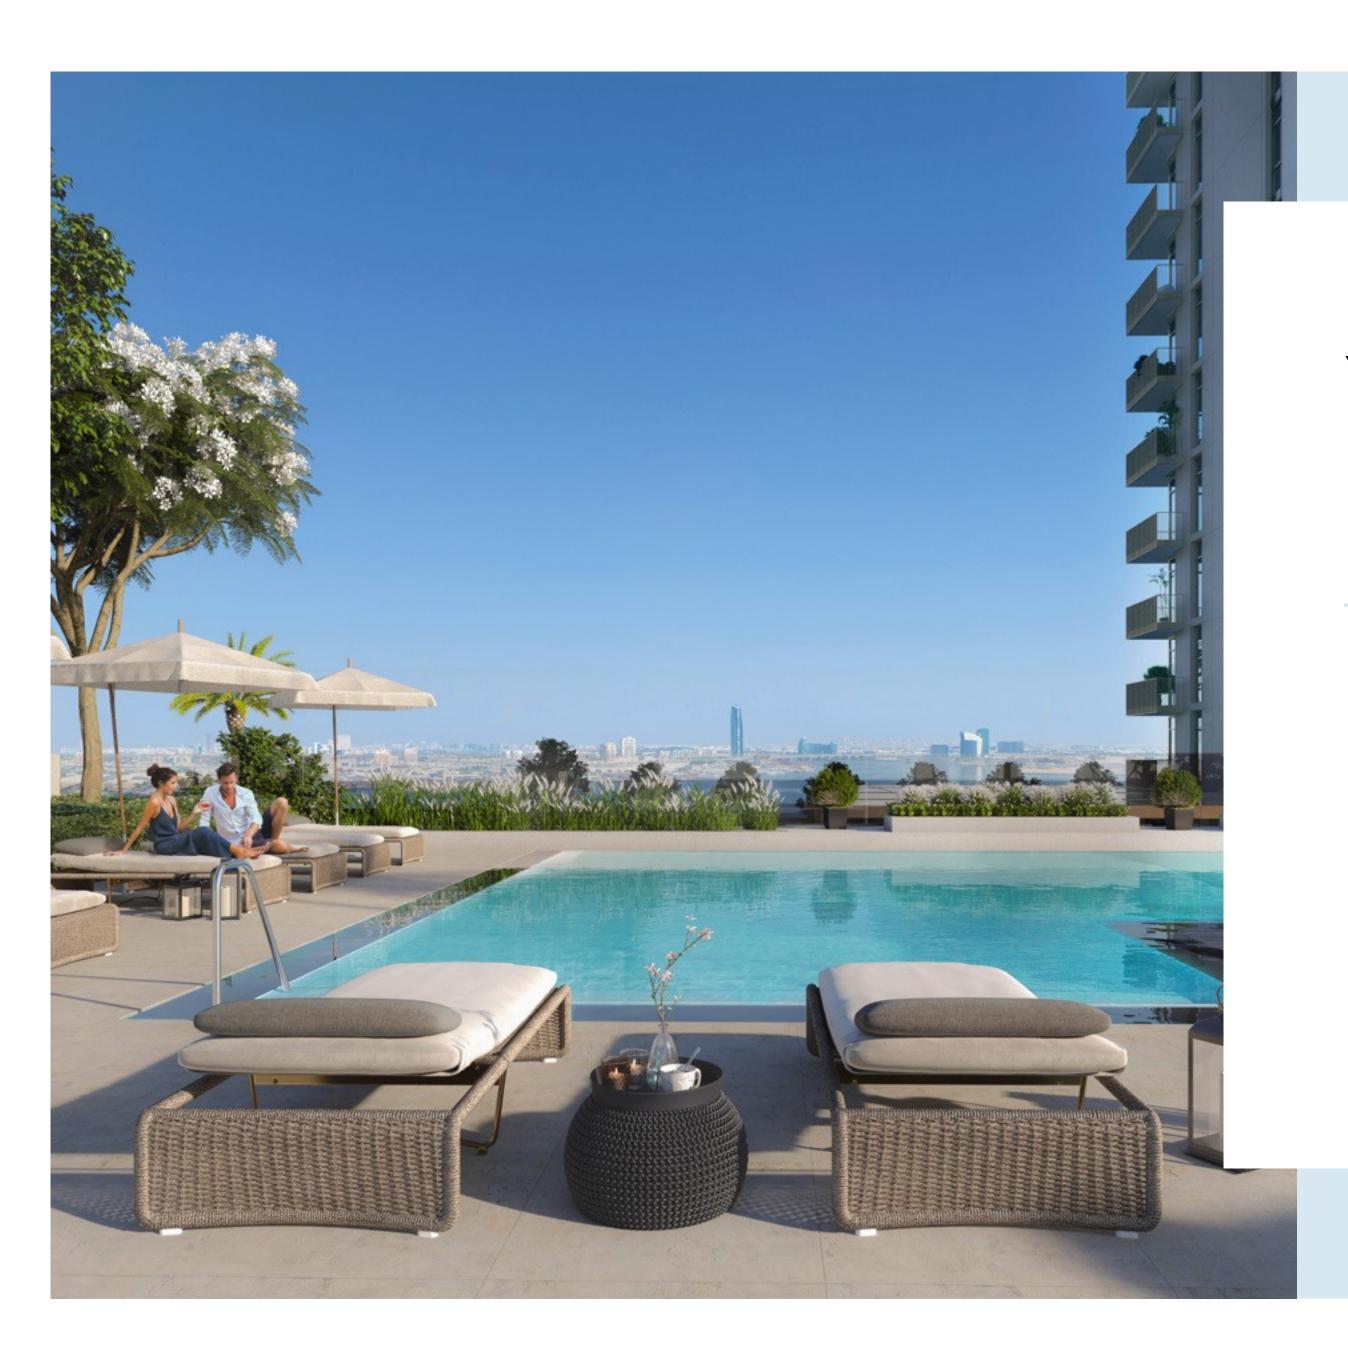

### Your Private Retreat

Creek Crescent's world-class recreational amenities extend beyond the tower's private retreats. The tower's 4-storey podium is a resident-only sanctuary, guaranteeing hours of relaxation or recreation.

A fusion of tailor-made services and stunning facilities, including swimming pools, a well-appointed gym facility, outdoor children's play areas, BBQ pits and landscaped lawn areas integrated within the landscaped podium, create the perfect 'resort' experience directly by the Creek Island's waterfront promenade.