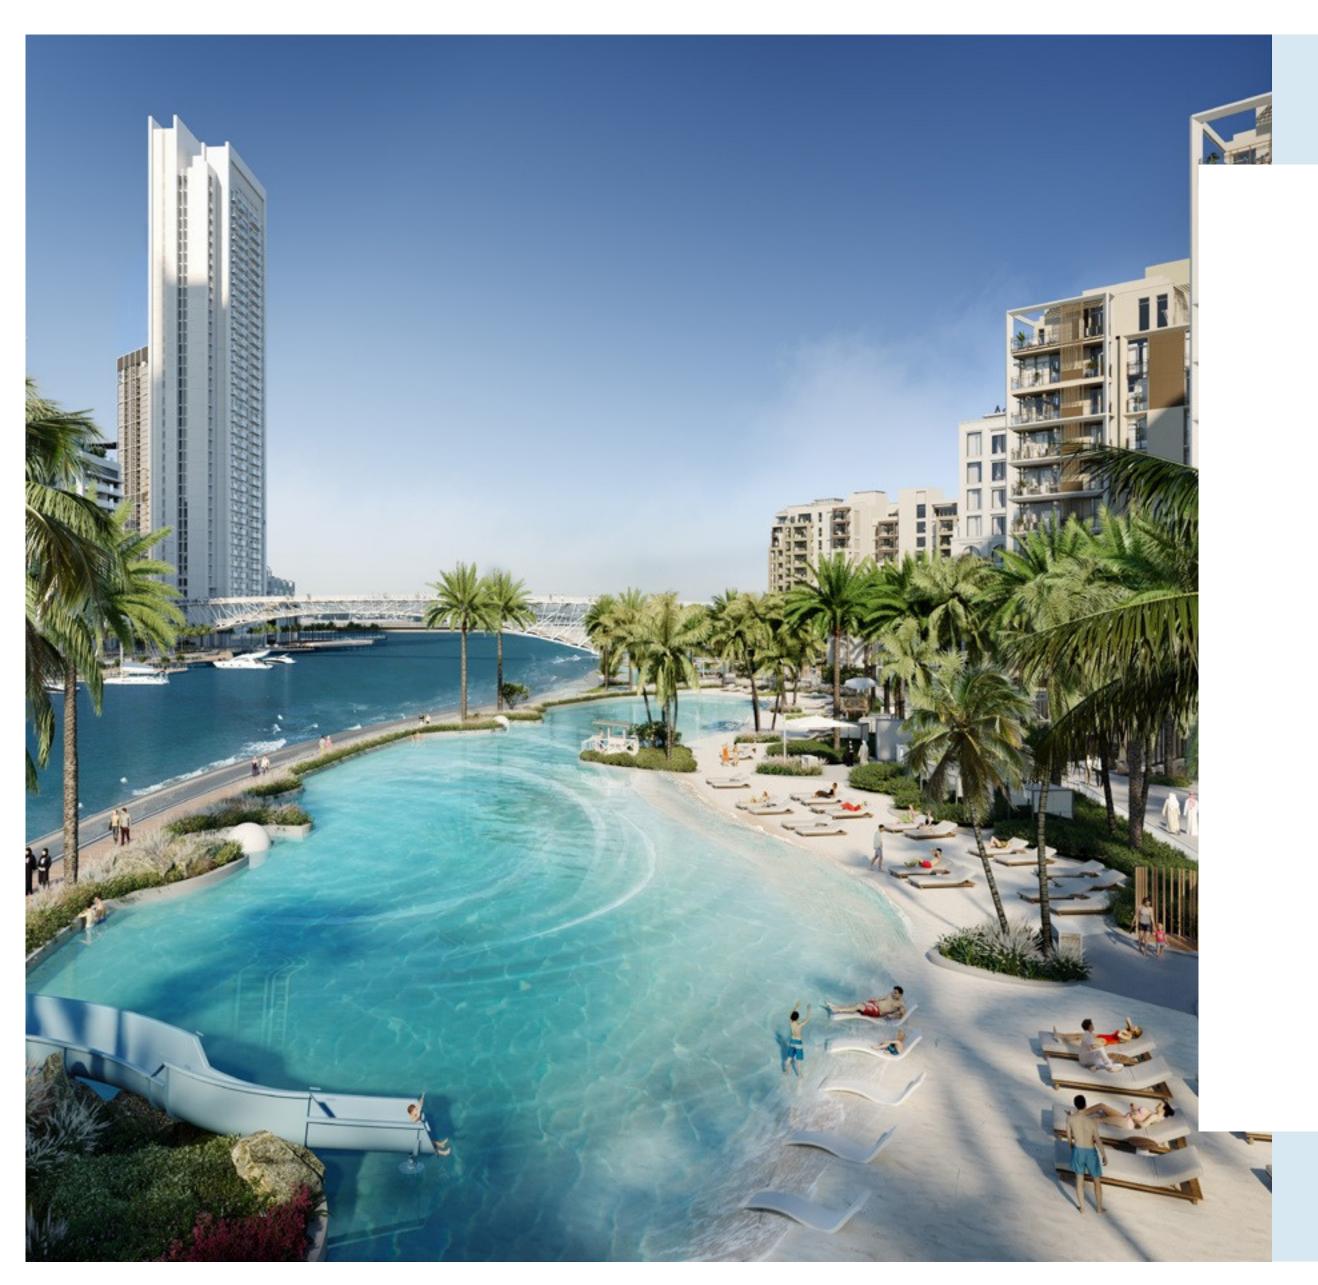

### Creek Beach

Creek Beach is Dubai's first-of-its-kind urban beach in the middle of Dubai Creek Harbour. Located along the historic Dubai Creek. Creek Beach is conceived to afford you the ultimate family-friendly retreat. From 700 metres of pristine white sands to the infinity pool and spectacular sunset views, this is paradise reborn.