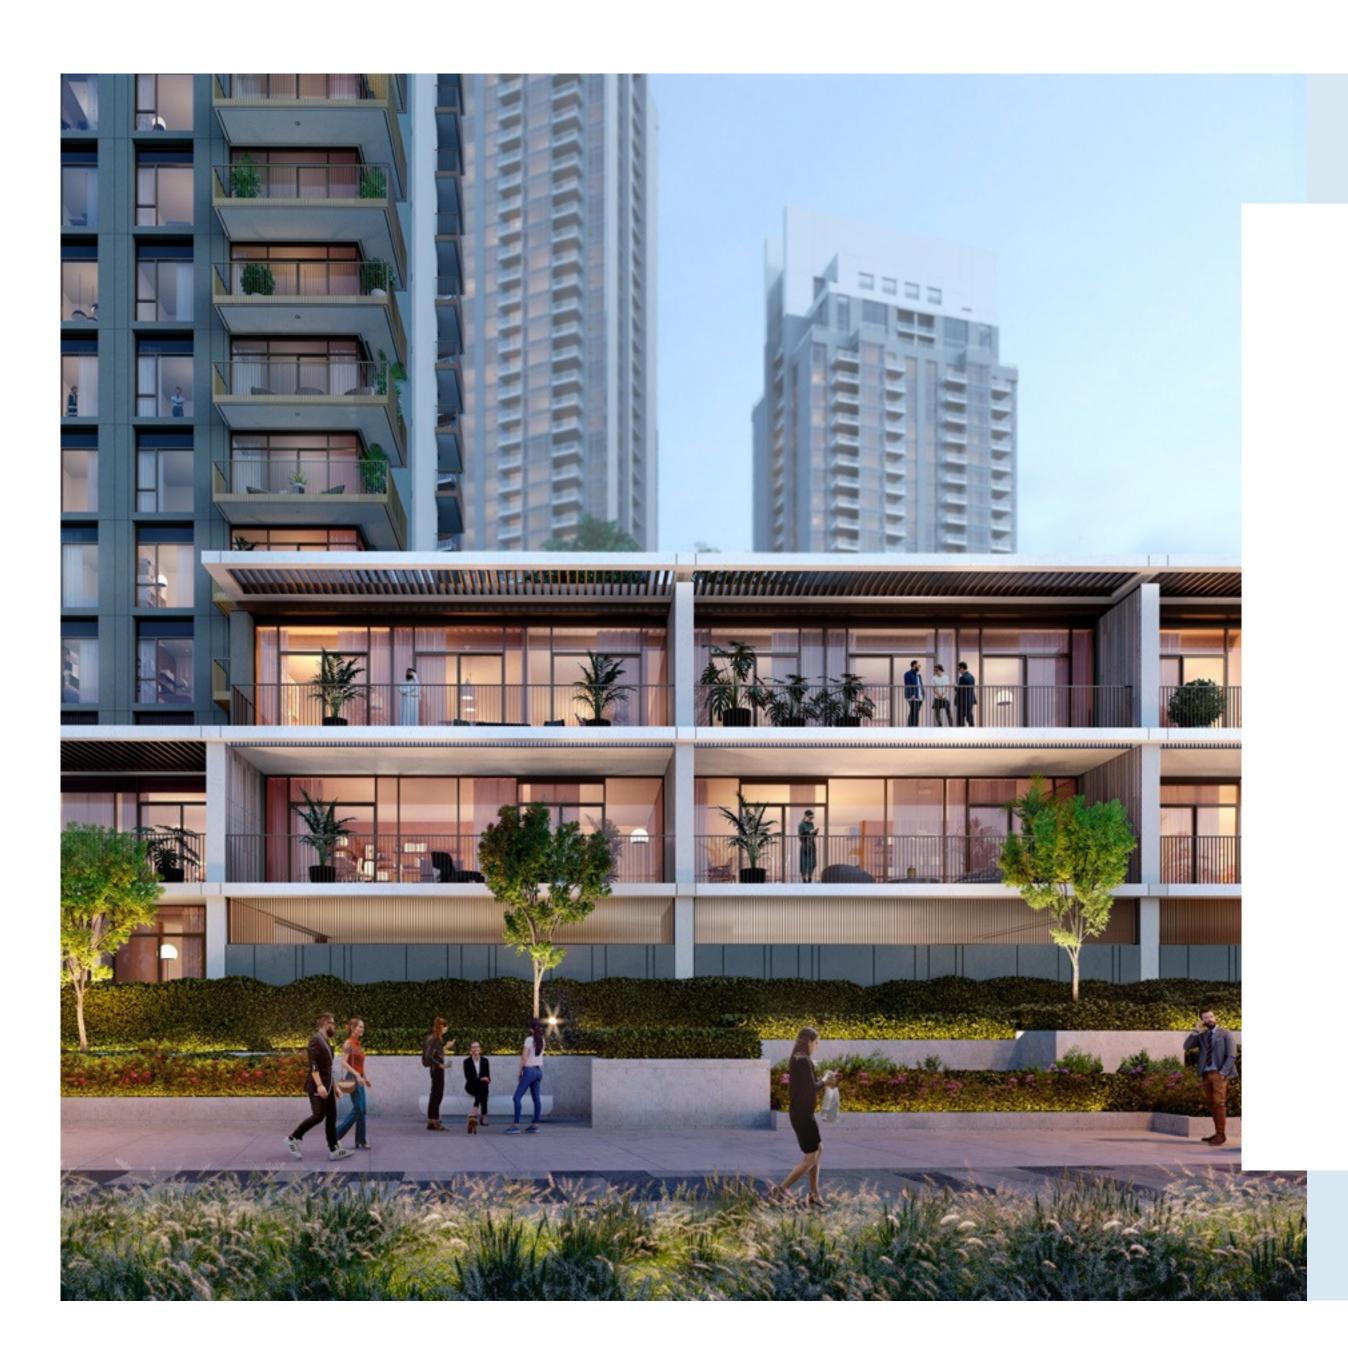

### Your Private Retreat

Creek Crescent's world-class recreational amenities extend beyond the tower's private retreats. The tower's 4-storey podium is a resident-only sanctuary, guaranteeing hours of relaxation or recreation.

A fusion of tailor-made services and stunning facilities, including swimming pools, a well-appointed gym facility, outdoor children's play areas, BBQ pits and landscaped lawn areas integrated within the landscaped podium, create the perfect 'resort' experience directly by the Creek Island's waterfront promenade.