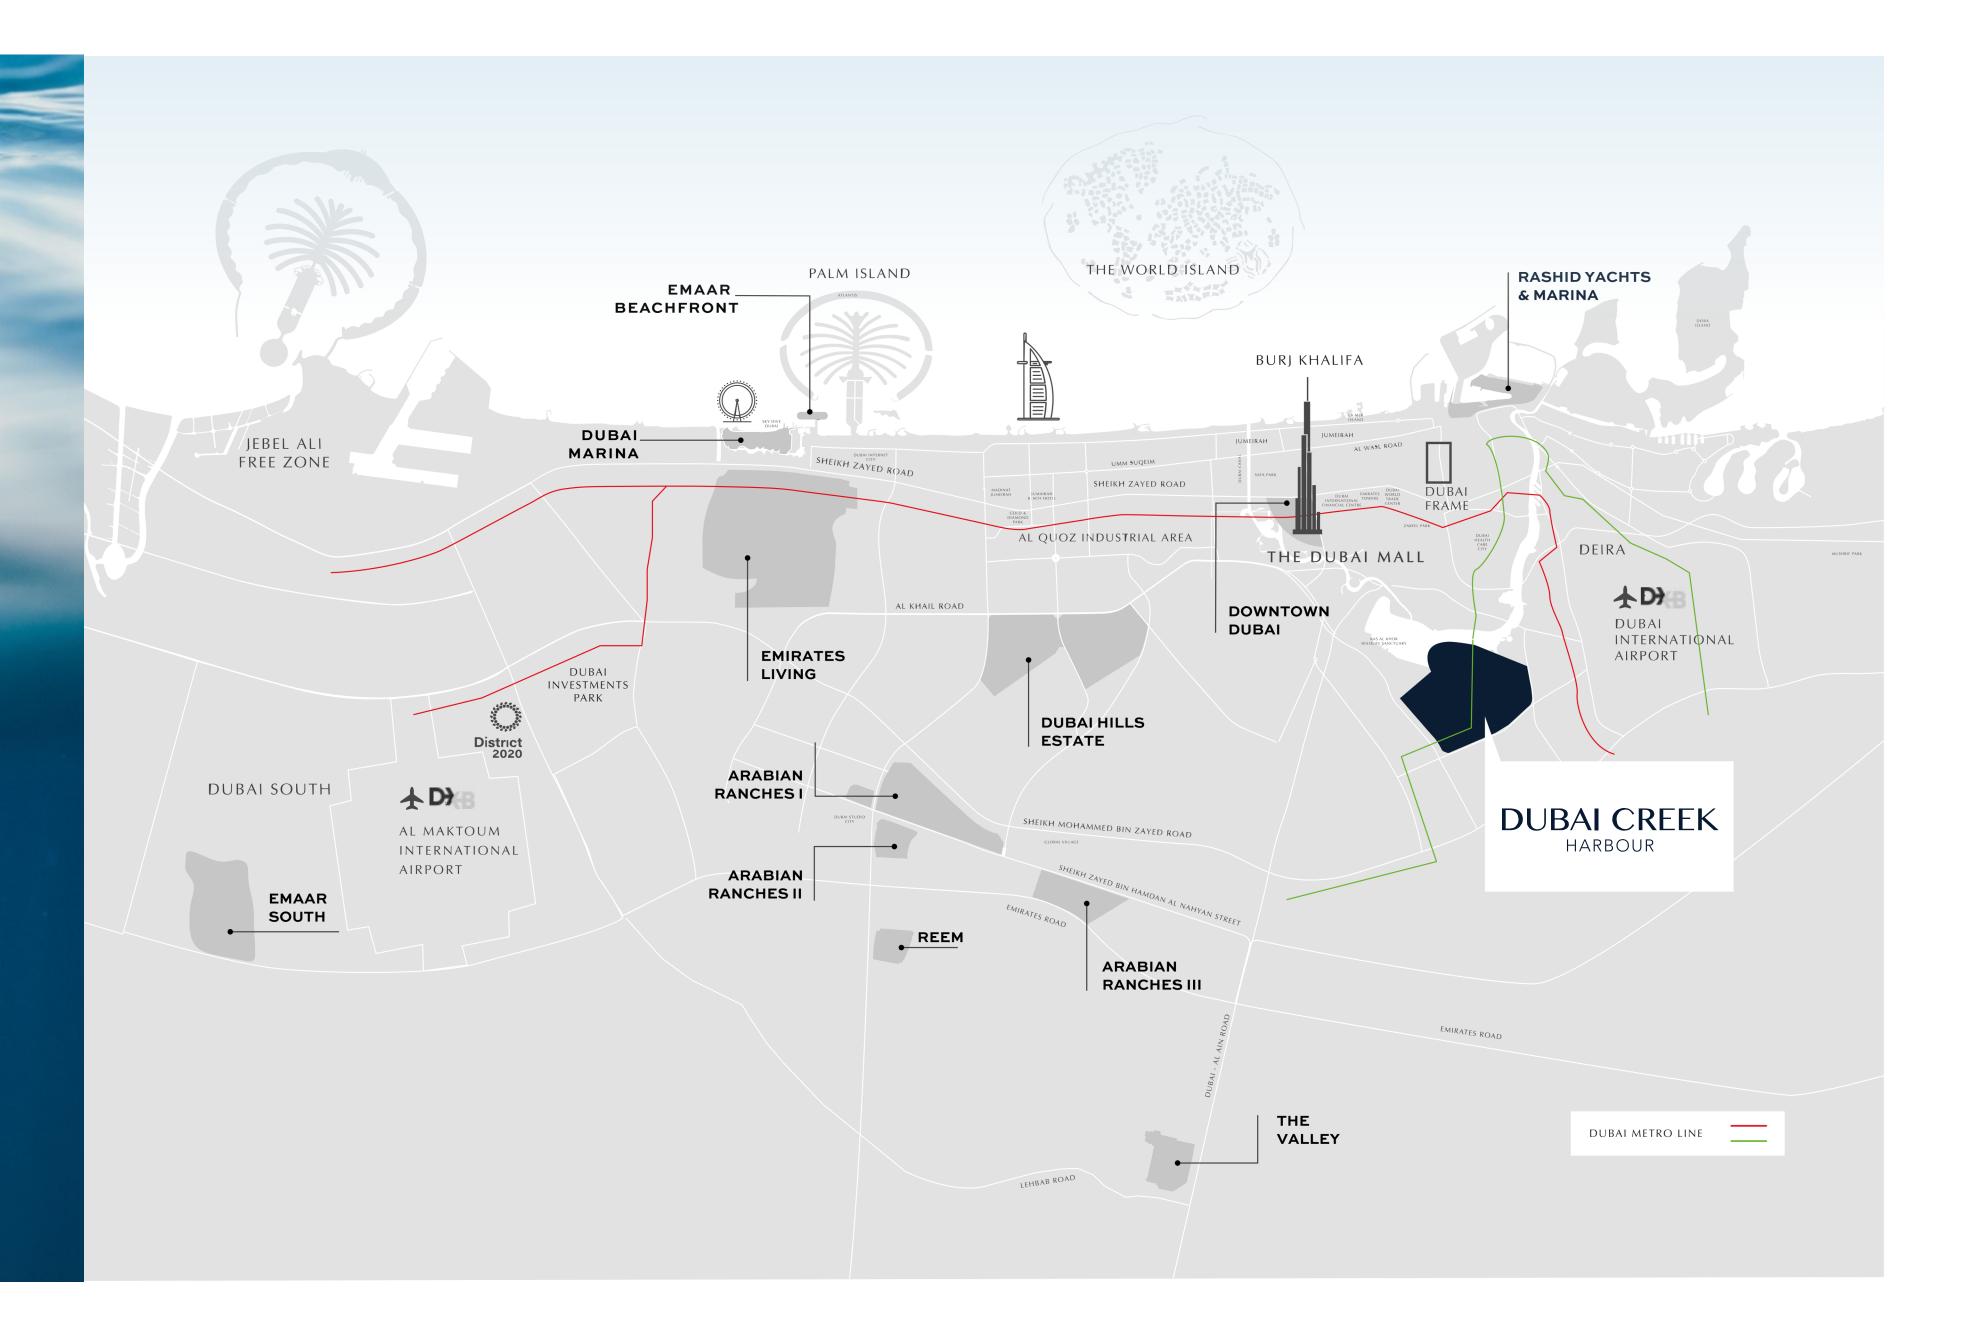

### Perfectly Connected

Perfectly located in Creek Island, an integral part of Dubai Creek Harbour, Creek Crescent benefits from a fully-integrated transport system so you can get around Dubai with ease.

A Convenient Interchange

Water Taxis to Downtown Dubai