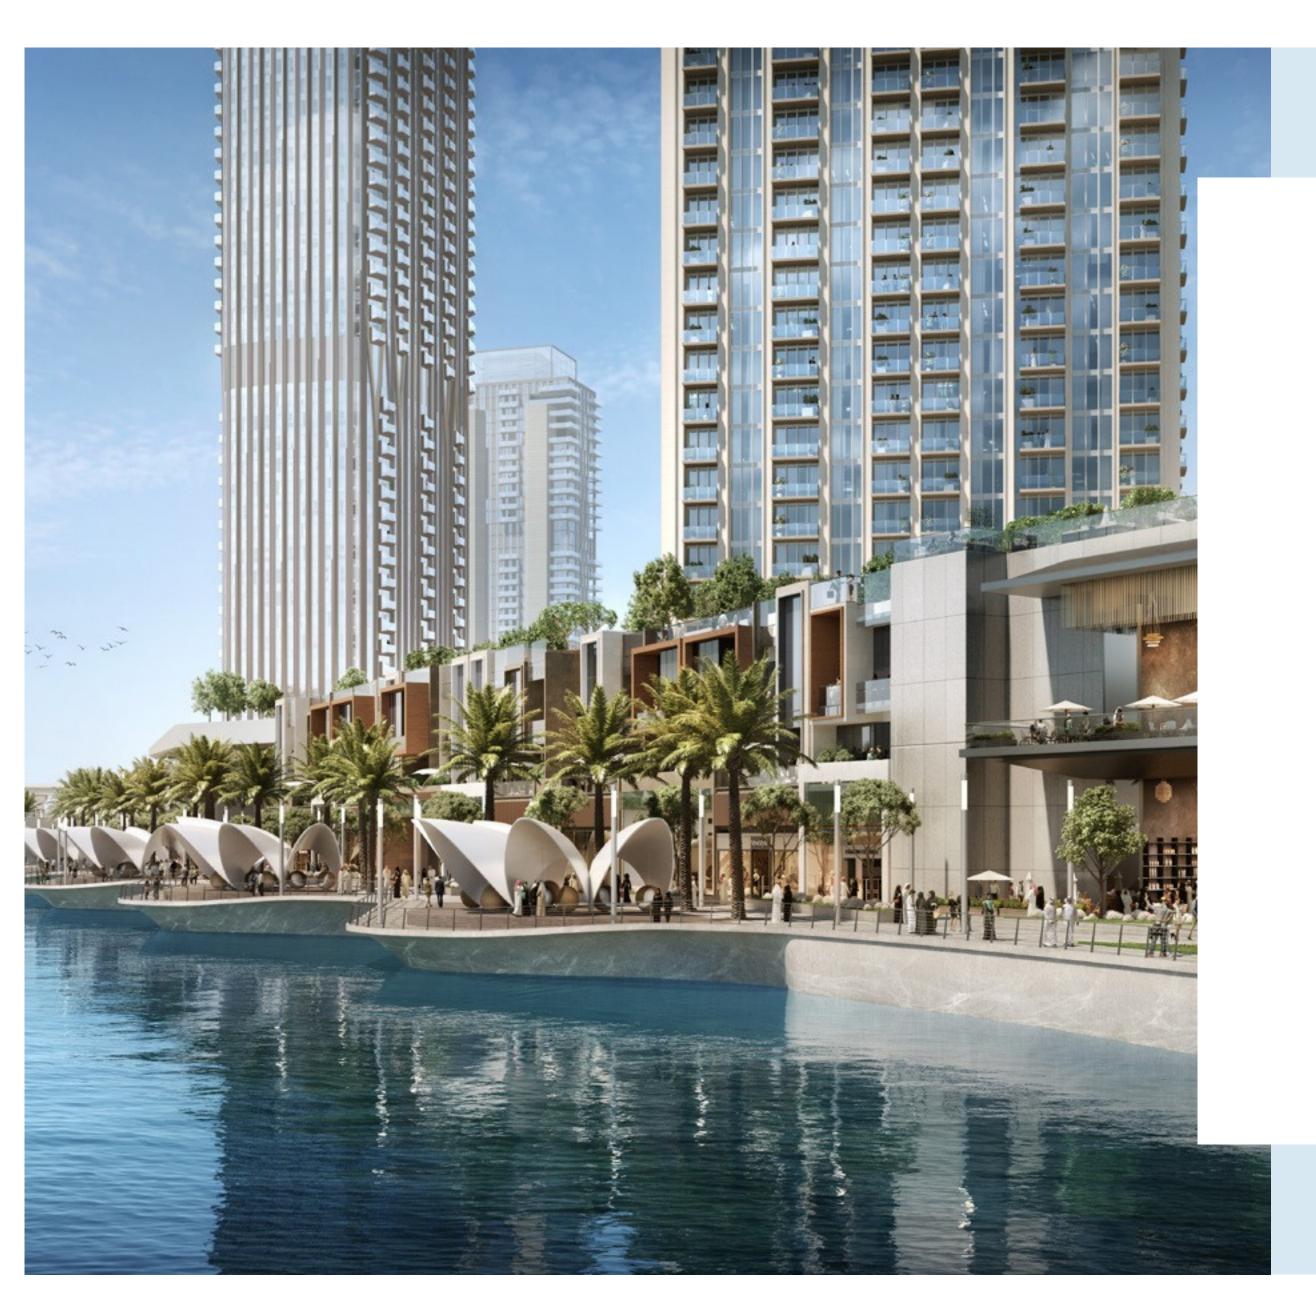

### Urban Sophistication

Creek Crescent offers the aspirational dream of high-end waterfront living, with the sophistication of urban cool, astonishing design flair as well as unsurpassed levels of finish. Located north of Dubai Creek Harbour Island, Creek Crescent is the gateway to the island from a stunning panoramic bridge over the canal.

The elegantly shaped tower blends seamlessly with the modernity of its surroundings while engaging the senses and framing stunning views of the Creek Island waterfront.