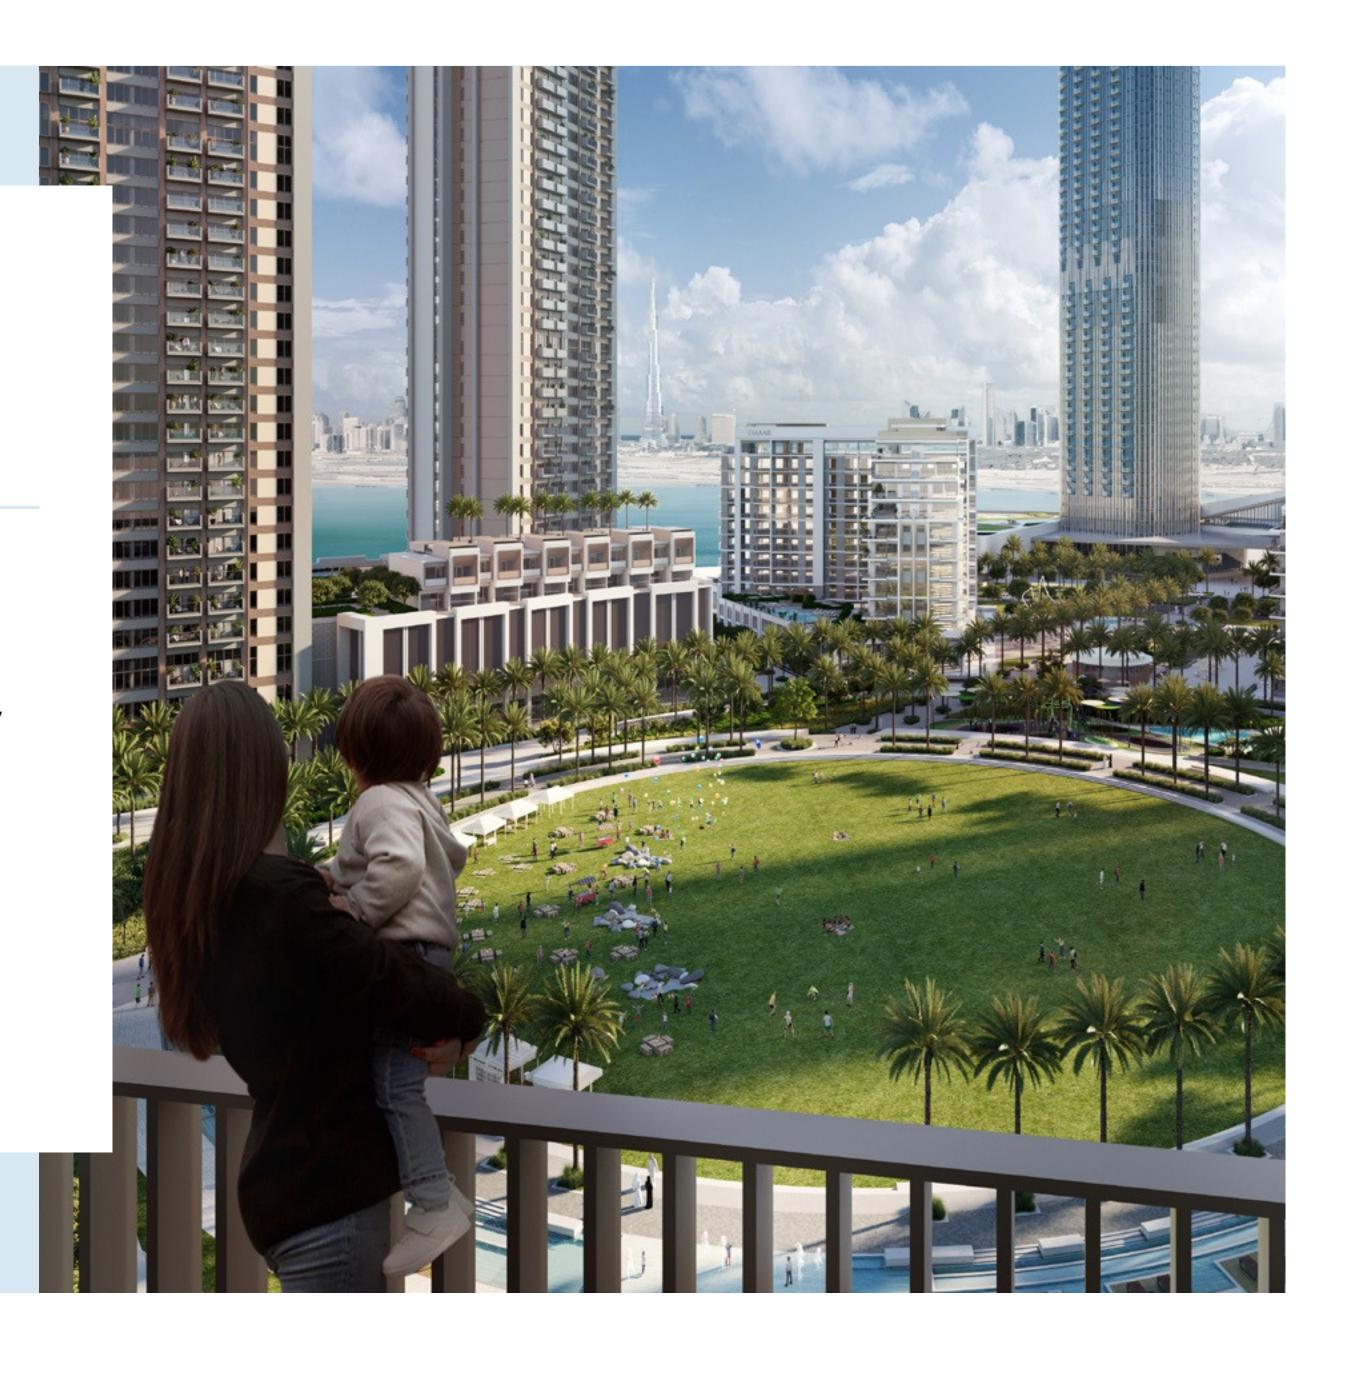

#### Central Park

The heart of island living, Dubai Creek Harbour Central Park offers residents a tranquil refuge to unwind, first-class amenities to enjoy, and wide-open spaces to discover. With a total area of six football fields, the Central Park is one of the largest parks in the emirate and offers a variety of activities for the whole family.