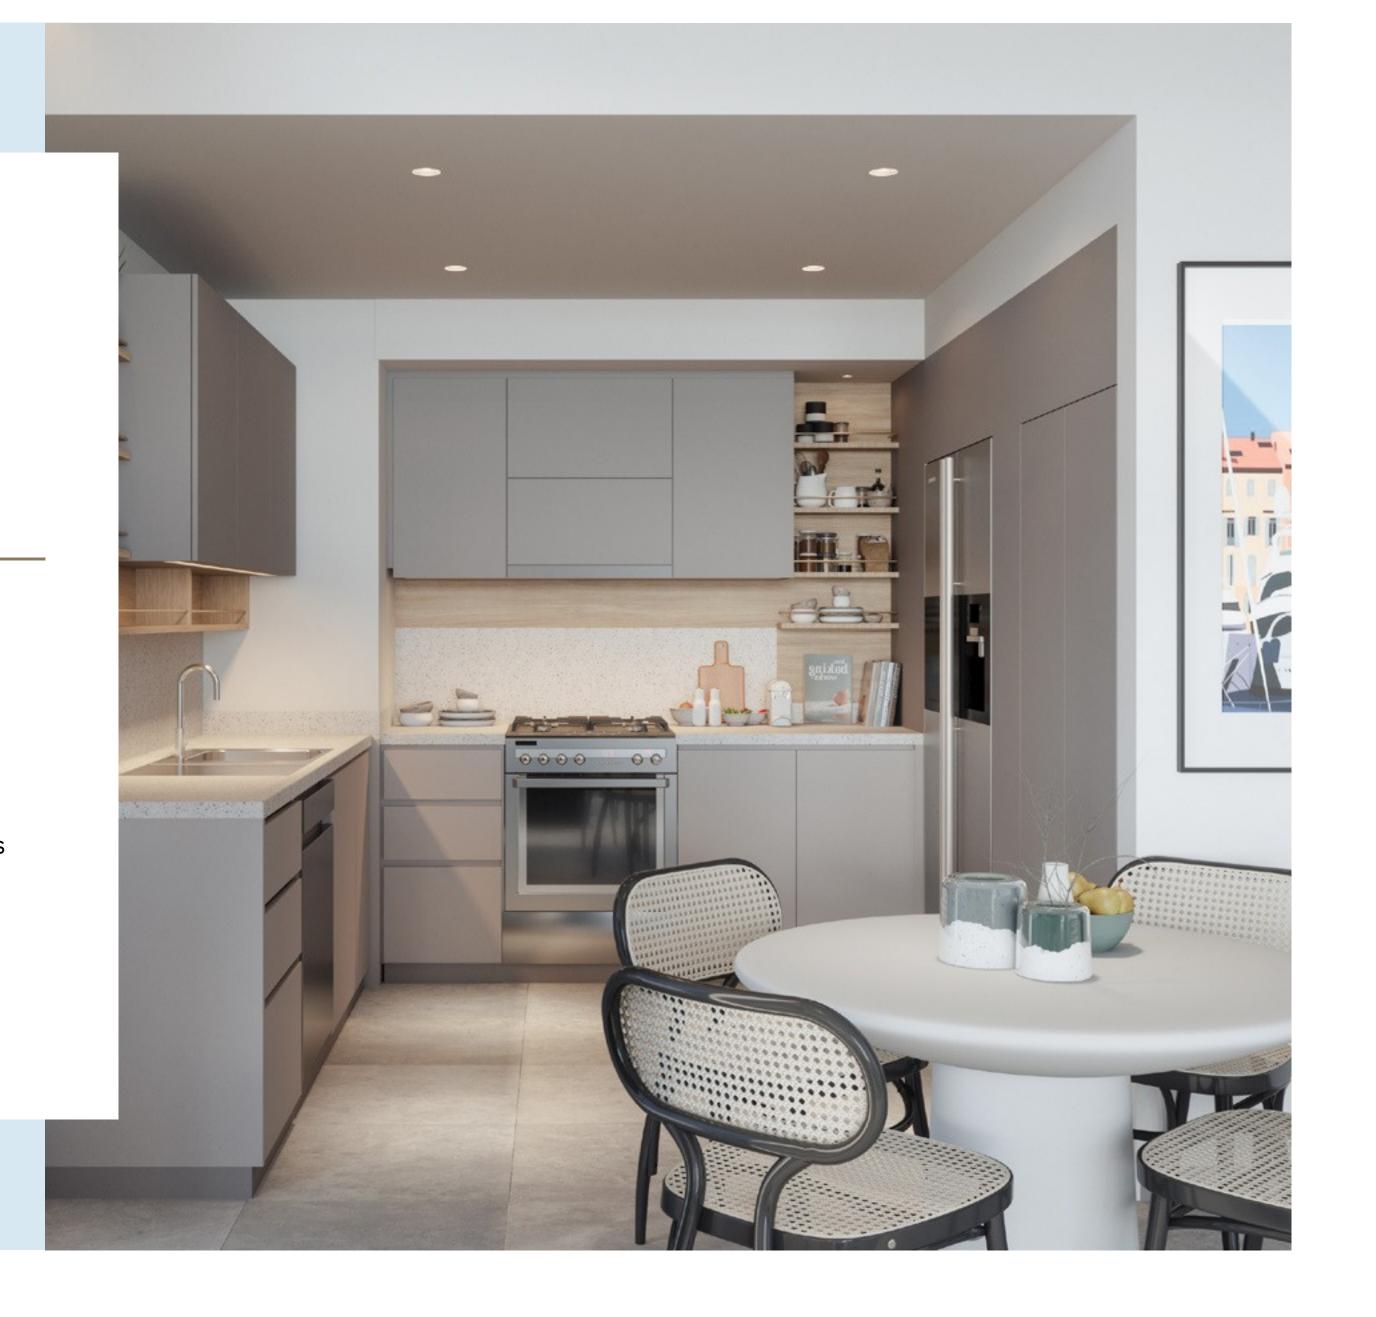

## Integrate d Living

Creek Crescent is a stylish 22-storey residential tower with a 4-storey world-class amenities podium, a range of exquisite 1, 2 & 3-bedroom apartments, elegant townhouses along the promenade and a full landscaped utility area on the boulevard side. The tower and podium have been carefully designed and positioned to take full advantage of the views over Dubai Creek.

# Discerning Taste of Understated Luxury

A modern architectural style perfectly complements Creek Crescent's modern surroundings, offering a wide range of apartment layouts all designed and positioned to maximise outstanding views of the creek.