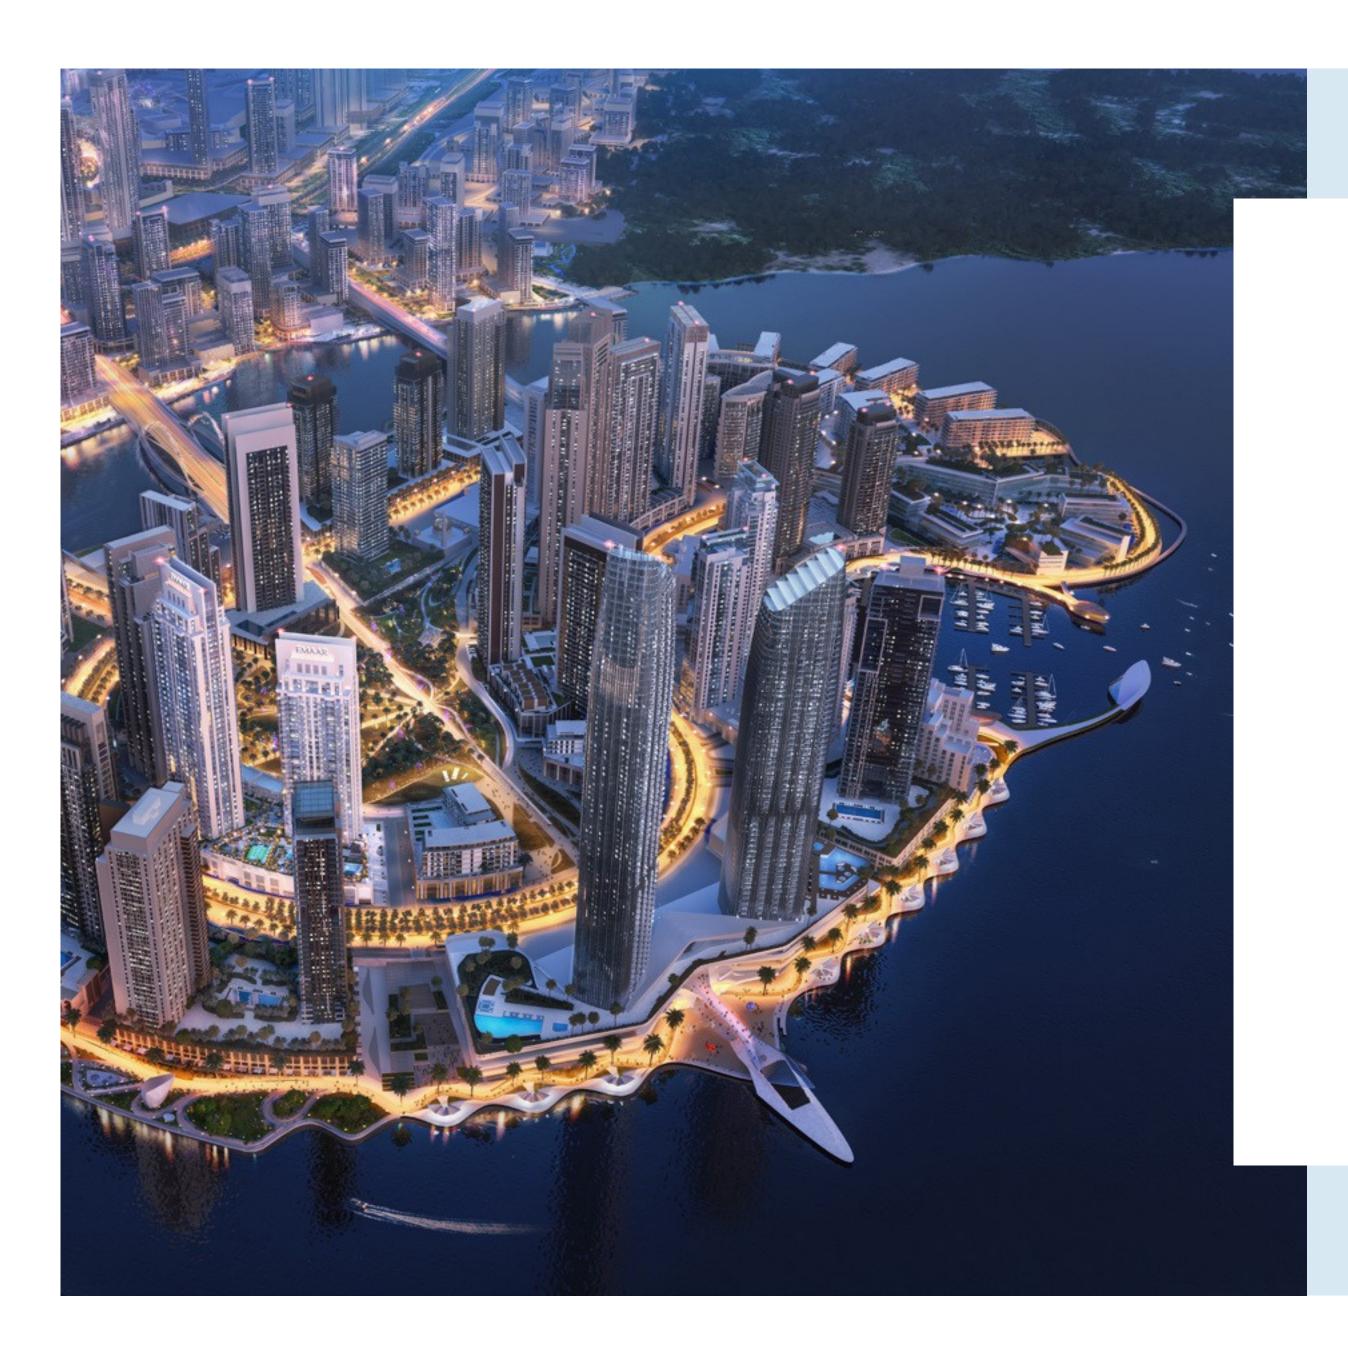

### Dubai Creek Harbour

Dubai Creek Harbour is an ultra-modern, stylish and pedestrian-friendly neighbourhood that integrates with Dubai's sustainable urban character. Situated along the historic Dubai Creek, Dubai Creek Harbour consists of 7.4 million sqm of residential space and 500,000 sqm of parks & open spaces with a viable mix of retail, business, recreation, and community facilities, all within walking distance.

### The Island District

The Island District is a waterfront development that mixes upscale residences with enticing leisure and recreational amenities to create a world-class waterfront community. The district's green central park, stunning marina, yacht club, and five-star hotels will all be popular destinations for residents to enjoy the district's breathtaking views and memorable experiences.

### Urban Sophistication

Creek Crescent offers the aspirational dream of high-end waterfront living, with the sophistication of urban cool, astonishing design flair as well as unsurpassed levels of finish. Located north of Dubai Creek Harbour Island, Creek Crescent is the gateway to the island from a stunning panoramic bridge over the canal.