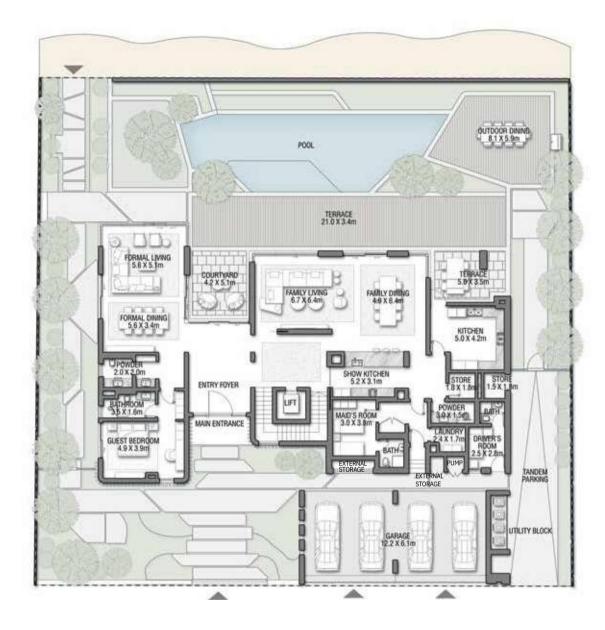

GROUND FLOOR

SECOND FLOOR

FIRST FLOOR

VILLA

Seven outstanding ensuite bedrooms and a huge variety of relaxing spaces for an incomparable lifestyle, where you can be inspired intellectually and emotionally in every single moment. The Coral collection provides, in addition to the family room, a formal living space on the ground floor. A double maid's room is offered, as well as provision for a guard's house. Each space is designed to suit a variety of lifestyles and to offer comfort and service with ease to all residents.

IN ADDITION TO OFFERING STUNNING WATER VIEWS, THE SPACIOUS AND OPEN-PLAN FORMAL LIVING SPACE IS BRIGHT AND AIRY, SHOWCASING THE STRIKING CANTILEVERED STAIRCASE THAT FLOATS ABOVE THE ENTRANCE.

CORAL AND WATER: A PERFECT NATURAL BALANCE.

THE LARGE FAMILY DINING ROOM AND SHOW KITCHEN FEATURE MARVELLOUS LEVELS OF NATURAL LIGHT AND PROVIDE THE IDEAL SPACE FOR INTIMATE FAMILY GET-TOGETHERS AND DAILY LIFE.

Make this home your own. With its chic, contemporary minimalistic forms, and versatile spaces, you can add your own personal style.