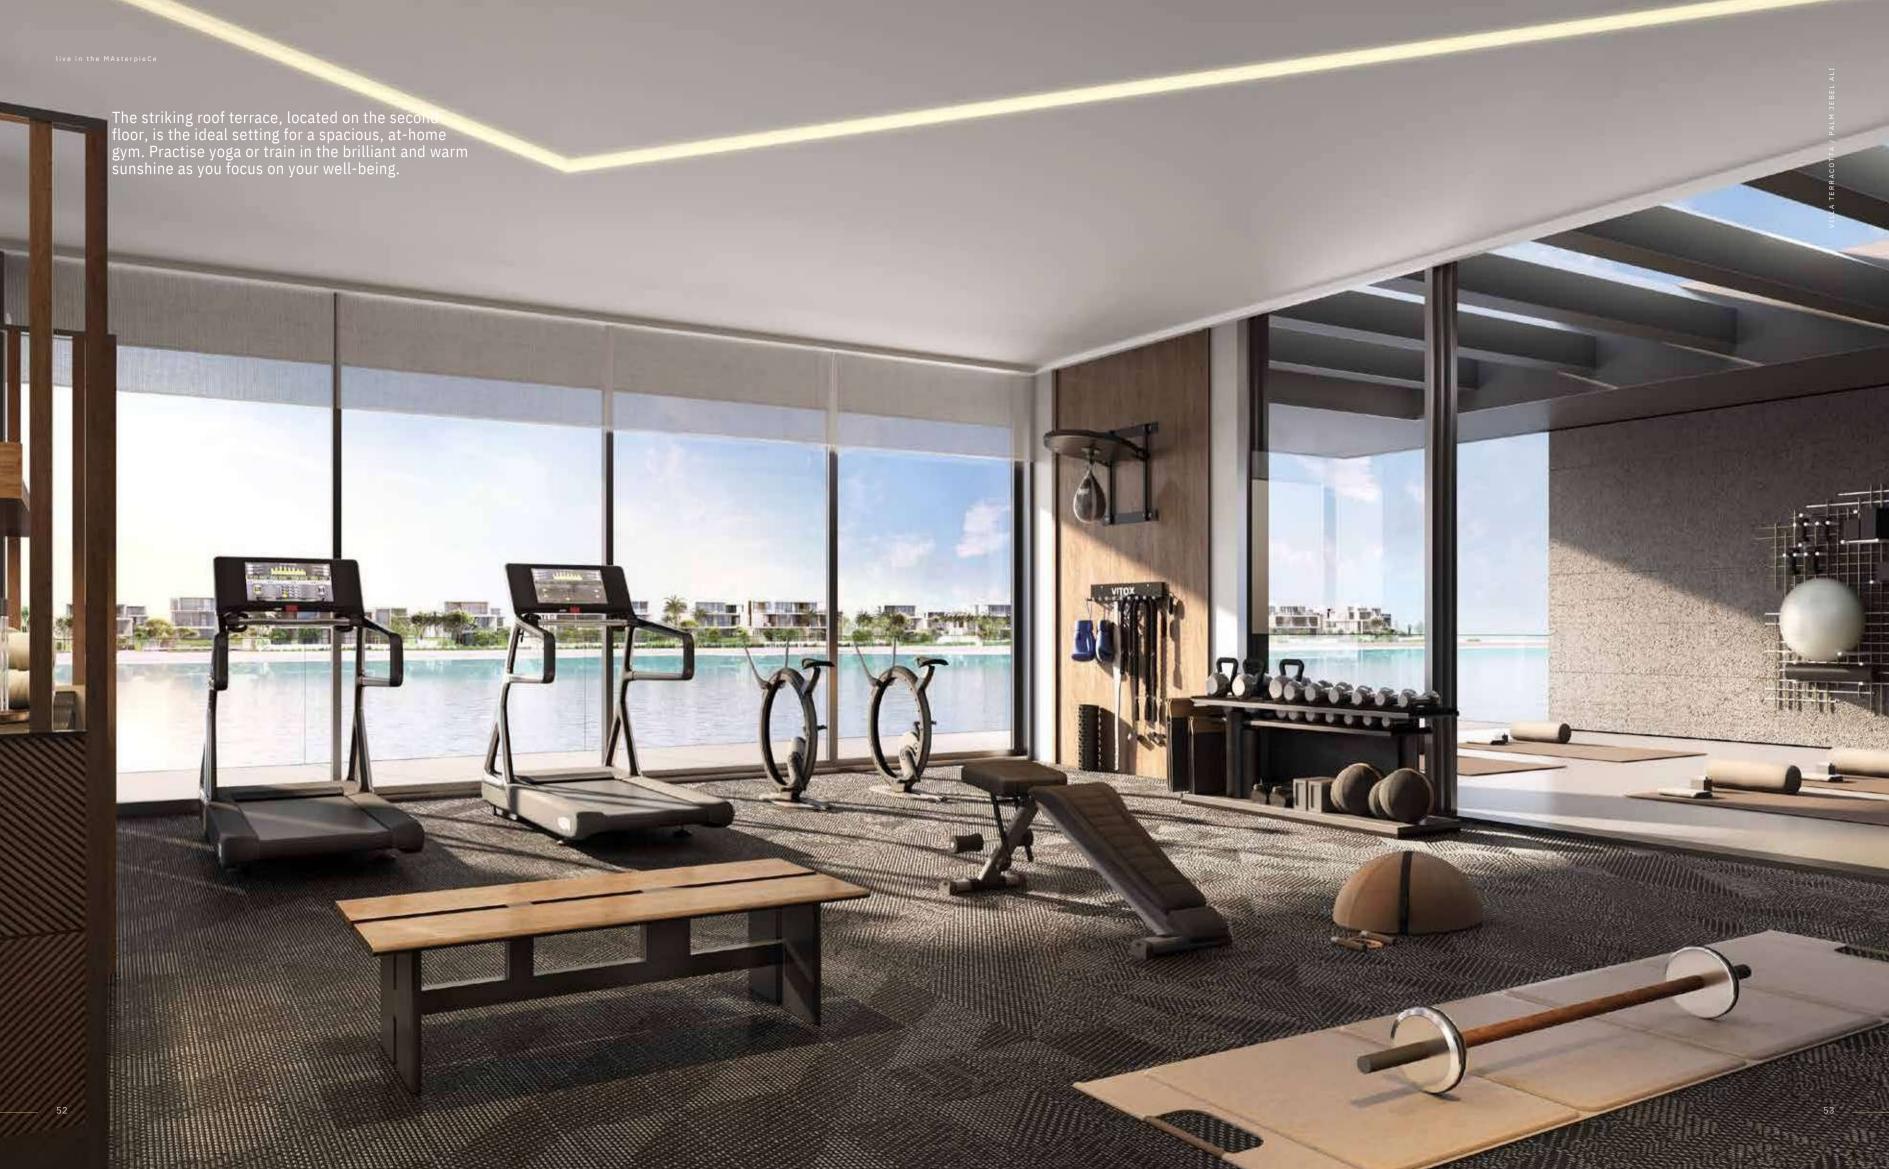

THE SOARING DOUBLE-HEIGHT CEILING THAT RISES ABOVE THE LAVISH, FORMAL LOUNGE IS A STATEMENT FEATURE WHICH ADDS TO THE FEELING OF OPENNESS AND SPACE.

DISCOVER A VERSATILE LEISURE DECK AND LOUNGE ON THE SECOND FLOOR, WHICH BOASTS SWEEPING SEA VIEWS. THIS FLEXIBLE ROOM IS IDEAL FOR USE AS A HOME GYM WITH IMMEDIATE ACCESS TO AMPLE OUTDOOR SPACE THAT CAN BE USED FOR TRAINING IN THE FRESH AIR AS YOU FEEL EMPOWERED BY THE NATURAL ELEMENTS ALL AROUND YOU.