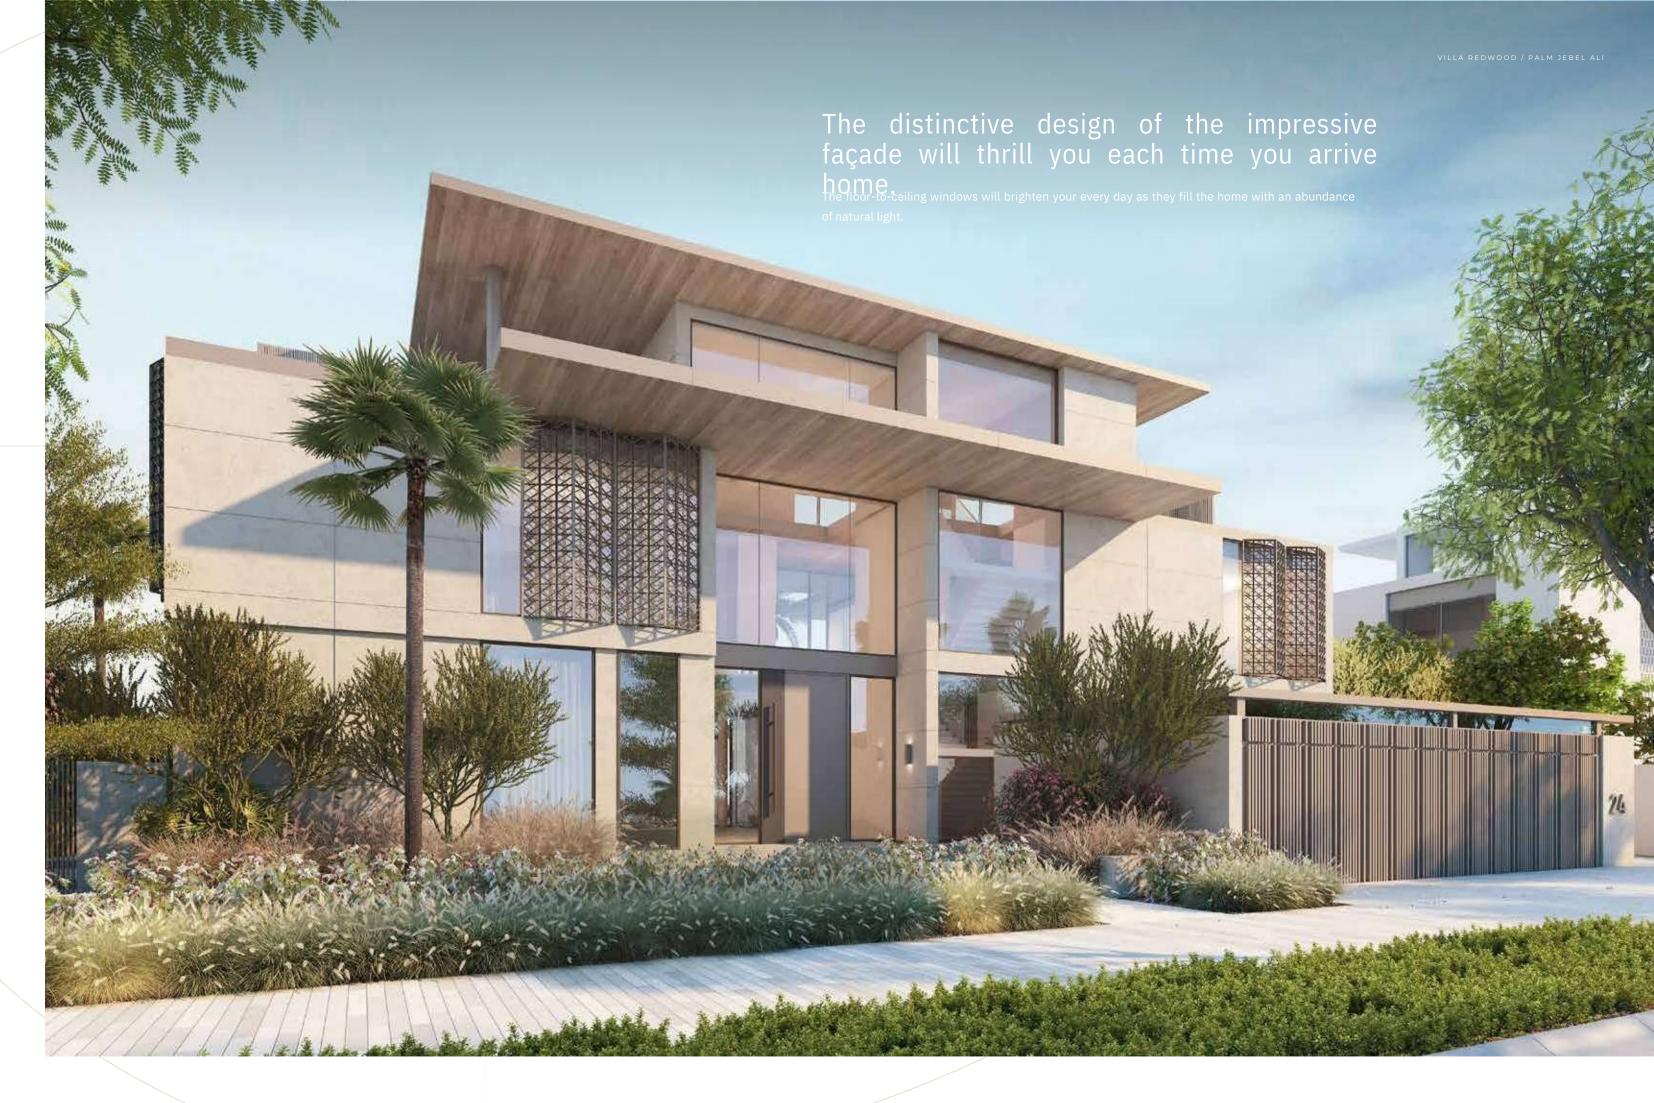

\_\_\_\_\_ VILLA REDWOOD

### A NATURAL S E A S I D E H A V E N

THE FAÇADE OF THIS VILLA INCLUDES INTRICATE ARABESQUE SCREENS FOR ENHANCED SHADE AND PRIVACY.

Surround yourself with nature and feel its calming, restorative effects. Dream of walking through

a vibrant, natural forest filled with flourishing, fragrant flora as you explore this beautiful, nature- inspired home. Relax and reconnect with the great outdoors as you delight in sumptuous, spacious rooms which extend outwards towards the sea. Quality time spent in this spectacular home will brighten your mood and lifestyle with its peaceful atmosphere of total tranquillity. As you step inside the dramatic foyer, enjoy the calming sense of space and air. Impressive water views and delicate natural light will greet you at all times of the day.