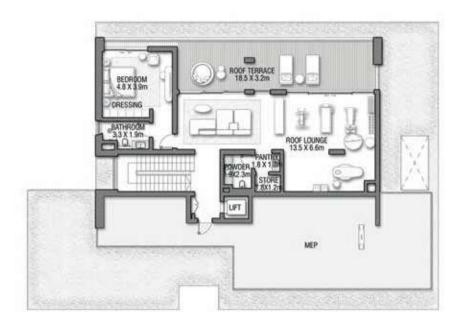

8

GROUND FLOOR

SECOND FLOOR

FIRST FLOOR

VILLA

#### CRANBERRY S K Y

Coral Villas Collection

G + 2

#### 7 BEDROOMS + FORMAL AND FAMILY LOUNGES + LIBRARY + ROOF LOUNGE AND TERRACE

| FLOOR TYPE                      | SQ. M.   | SQ. FT.   |
|---------------------------------|----------|-----------|
| Ground Floor                    | 317.95   | 3,422.39  |
| Balcony / Terrace / Porch-GF    | 4.12     | 44.35     |
| First Floor Area                | 378.33   | 4,072.31  |
| Balcony / Terrace - First Floor | 72.09    | 775.97    |
| Second Floor Area               | 155.42   | 1,672.93  |
| Balcony / Terrace - Second      | 50.18    | 540.13    |
| Floor Garage - Covered          | 85.45    | 919.78    |
| TOTAL BUILT-UP AREA             | 1,063.54 | 11,447.85 |
| Carago with Pargala             | 0.0      | 0.0       |
| Garage with Pergola             | 0.0      | 0.0       |
| TOTAL AREA                      | 1,063.54 | 11,447.85 |