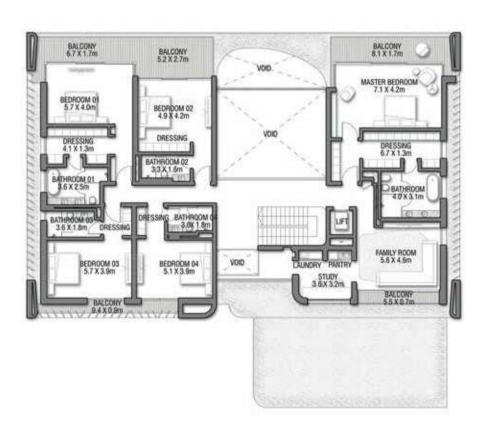

GROUND FLOOR

SECOND FLOOR

FIRST FLOOR

VILLA

### C O R A L L I V I N G

Coral Villas Collection

G + 2

#### 7 BEDROOMS + FORMAL AND FAMILY LOUNGES + OFFICE + ROOF LOUNGE AND TERRACE

| FLOOR TYPE                       | SQ. M.   | SQ. FT.   |
|----------------------------------|----------|-----------|
| Ground Floor                     | 421.51   | 4,537.10  |
| Balcony / Terrace / Porch-GF     | 7.24     | 77.93     |
| First Floor Area                 | 328.33   | 3,534.11  |
| Balcony / Terrace - First Floor  | 26.35    | 283.63    |
| Second Floor Area                | 138.29   | 1 ,488.54 |
| Balcony / Terrace - Second Floor | 35.84    | 385.78    |
| Garage - Covered                 | 85.00    | 914.93    |
| TOTAL BUILT-UP AREA              | 1,042.56 | 11,222.02 |
| Garage with Pergola              | 0.0      | 0.0       |
| TOTAL AREA                       | 1.042.56 | 11,222.02 |