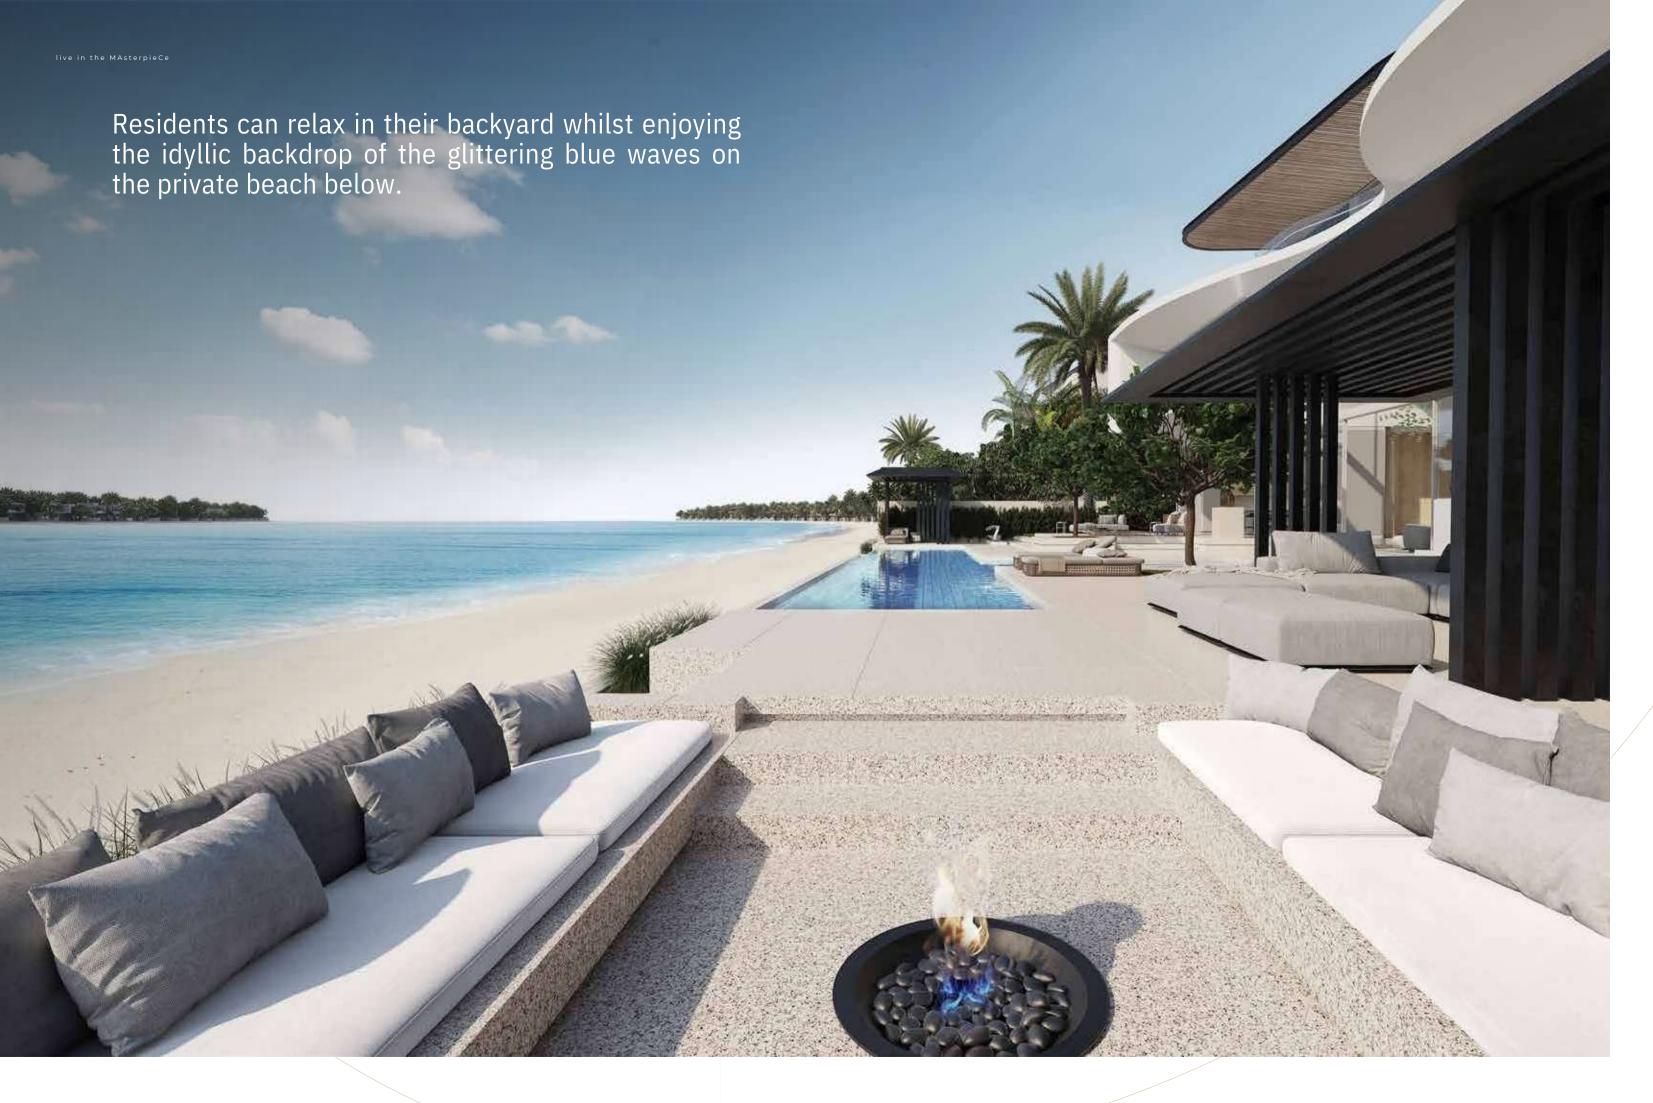

THE SOARING DOUBLE-HEIGHT CEILING THAT RISES ABOVE THE LAVISH, FORMAL LOUNGE IS A STATEMENT FEATURE WHICH ADDS TO THE FEELING OF OPENNESS AND SPACE.

DISCOVER A VERSATILE LEISURE DECK AND LOUNGE ON THE SECOND FLOOR, WHICH BOASTS SWEEPING SEA VIEWS. THIS FLEXIBLE ROOM IS IDEAL FOR USE AS A HOME GYM WITH IMMEDIATE ACCESS TO AMPLE OUTDOOR SPACE THAT CAN BE USED FOR TRAINING IN THE FRESH AIR AS YOU FEEL EMPOWERED BY THE NATURAL ELEMENTS ALL AROUND YOU.

A meticulously detailed home with a unique space for every activity, allowing you to live an ultra-comfortable lifestyle.

UNIQUE DETAILS AND CAREFULLY PLANNED SPACE.

This home combines flexibility with sophisticated elegance. The layout flows easily to reveal an abundance of practical living spaces, outdoor areas, and spacious bedrooms that are decorated with timeless, statement features and beautiful sea views. The flow of contrast will inspire you.