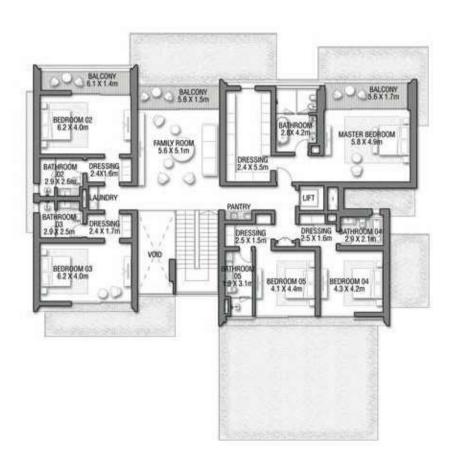

GROUND FLOOR

SECOND FLOOR

FIRST FLOOR

VILLA

### C O R A L L I V I N G

Coral Villas Collection

G + 2

#### 7 BEDROOMS + FORMAL AND FAMILY LOUNGES + OFFICE + ROOF LOUNGE AND TERRACE

| FLOOR TYPE                       | SQ. M.   | SQ. FT.   |
|----------------------------------|----------|-----------|
| Ground Floor                     | 421.51   | 4,537.10  |
| Balcony / Terrace / Porch-GF     | 7.24     | 77.93     |
| First Floor Area                 | 328.33   | 3,534.11  |
| Balcony / Terrace - First Floor  | 26.35    | 283.63    |
| Second Floor Area                | 138.29   | 1 ,488.54 |
| Balcony / Terrace - Second Floor | 35.84    | 385.78    |
| Garage - Covered                 | 85.00    | 914.93    |
| TOTAL BUILT-UP AREA              | 1,042.56 | 11,222.02 |
| Garage with Pergola              | 0.0      | 0.0       |
| TOTAL AREA                       | 1.042.56 | 11,222.02 |