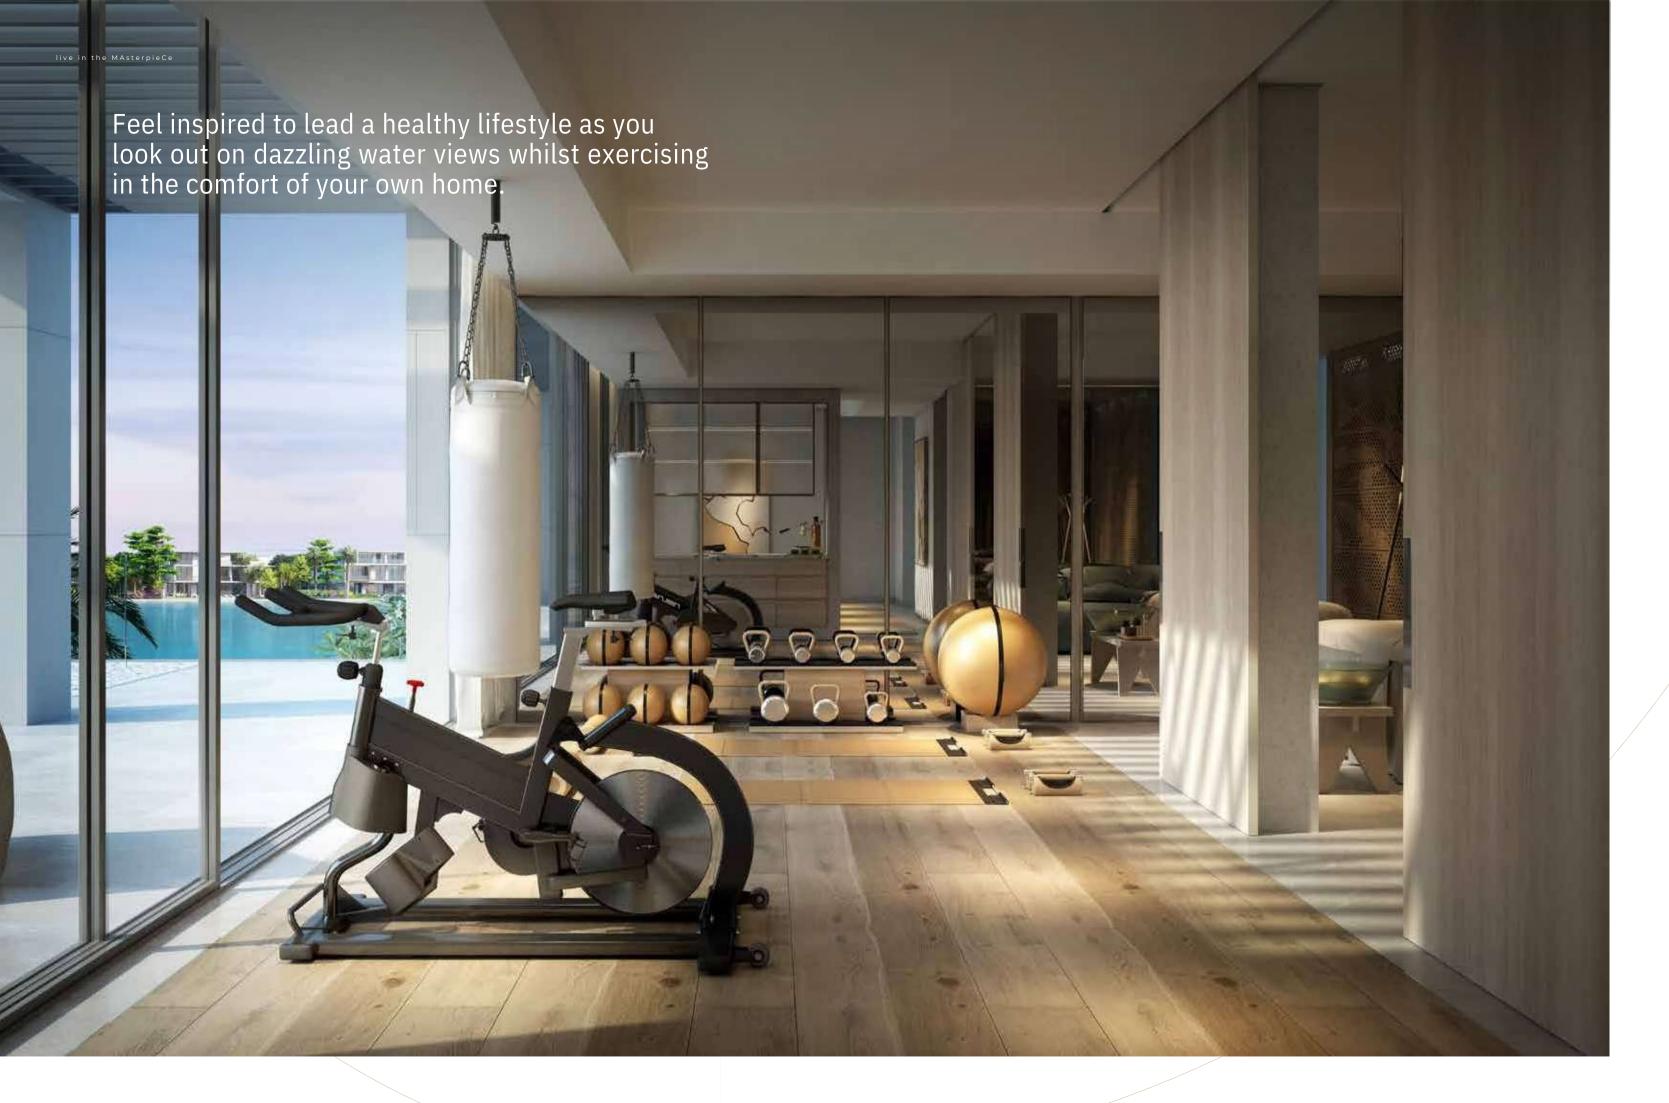

THE SOARING DOUBLE-HEIGHT CEILING THAT RISES ABOVE THE LAVISH, FORMAL LOUNGE IS A STATEMENT FEATURE WHICH ADDS TO THE FEELING OF OPENNESS AND SPACE.

DISCOVER A VERSATILE LEISURE DECK AND LOUNGE ON THE SECOND FLOOR, WHICH BOASTS SWEEPING SEA VIEWS. THIS FLEXIBLE ROOM IS IDEAL FOR USE AS A HOME GYM WITH IMMEDIATE ACCESS TO AMPLE OUTDOOR SPACE THAT CAN BE USED FOR TRAINING IN THE FRESH AIR AS YOU FEEL EMPOWERED BY THE NATURAL ELEMENTS ALL AROUND YOU.