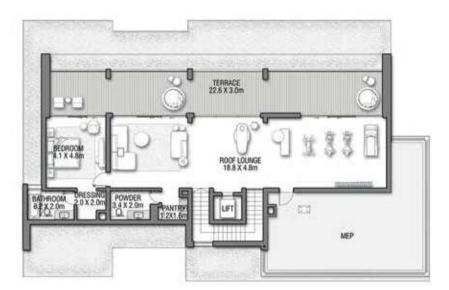

A graceful lifestyle awaits you in this beautiful waterfront home.

GROUND FLOOR

Numbers, square footage and floor plans are approximate. Final dimensions, square footage and floor plans may vary and are subject to change without notice. The developer reserves the right to make revisions. Built-Up Area is measured in accordance with Dubai Land Department standards. Plans, artistic renderings, landscaping and images are for illustrative purposes only and are subject to change without notice. Landscape shown is indicative and not provided by the developer. Pool layout and configuration shown on floor plans are for general illustrative purposes only and are not provided by the developer. The Bespoke Edition Option offered to the buyer at additional price will include a standard pool offering.

SECOND FLOOR

FIRST FLOOR

VILLA