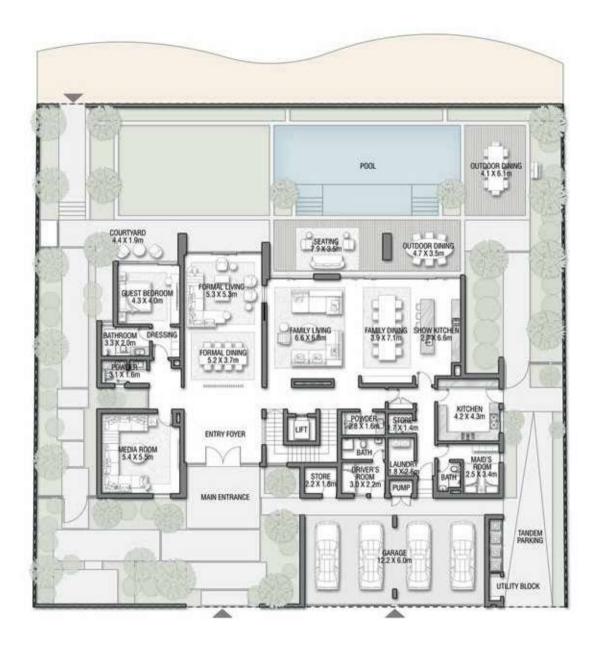

A graceful lifestyle awaits you in this beautiful waterfront home.

GROUND FLOOR

Numbers, square footage and floor plans are approximate. Final dimensions, square footage and floor plans may vary and are subject to change without notice. The developer reserves the right to make revisions. Built-Up Area is measured in accordance with Dubai Land Department standards. Plans, artistic renderings, landscaping and images are for illustrative purposes only and are subject to change without notice. Landscape shown is indicative and not provided by the developer. Pool layout and configuration shown on floor plans are for general illustrative purposes only and are not provided by the developer. The Bespoke Edition Option offered to the buyer at additional price will include a standard pool offering.

SECOND FLOOR

FIRST FLOOR

VILLA