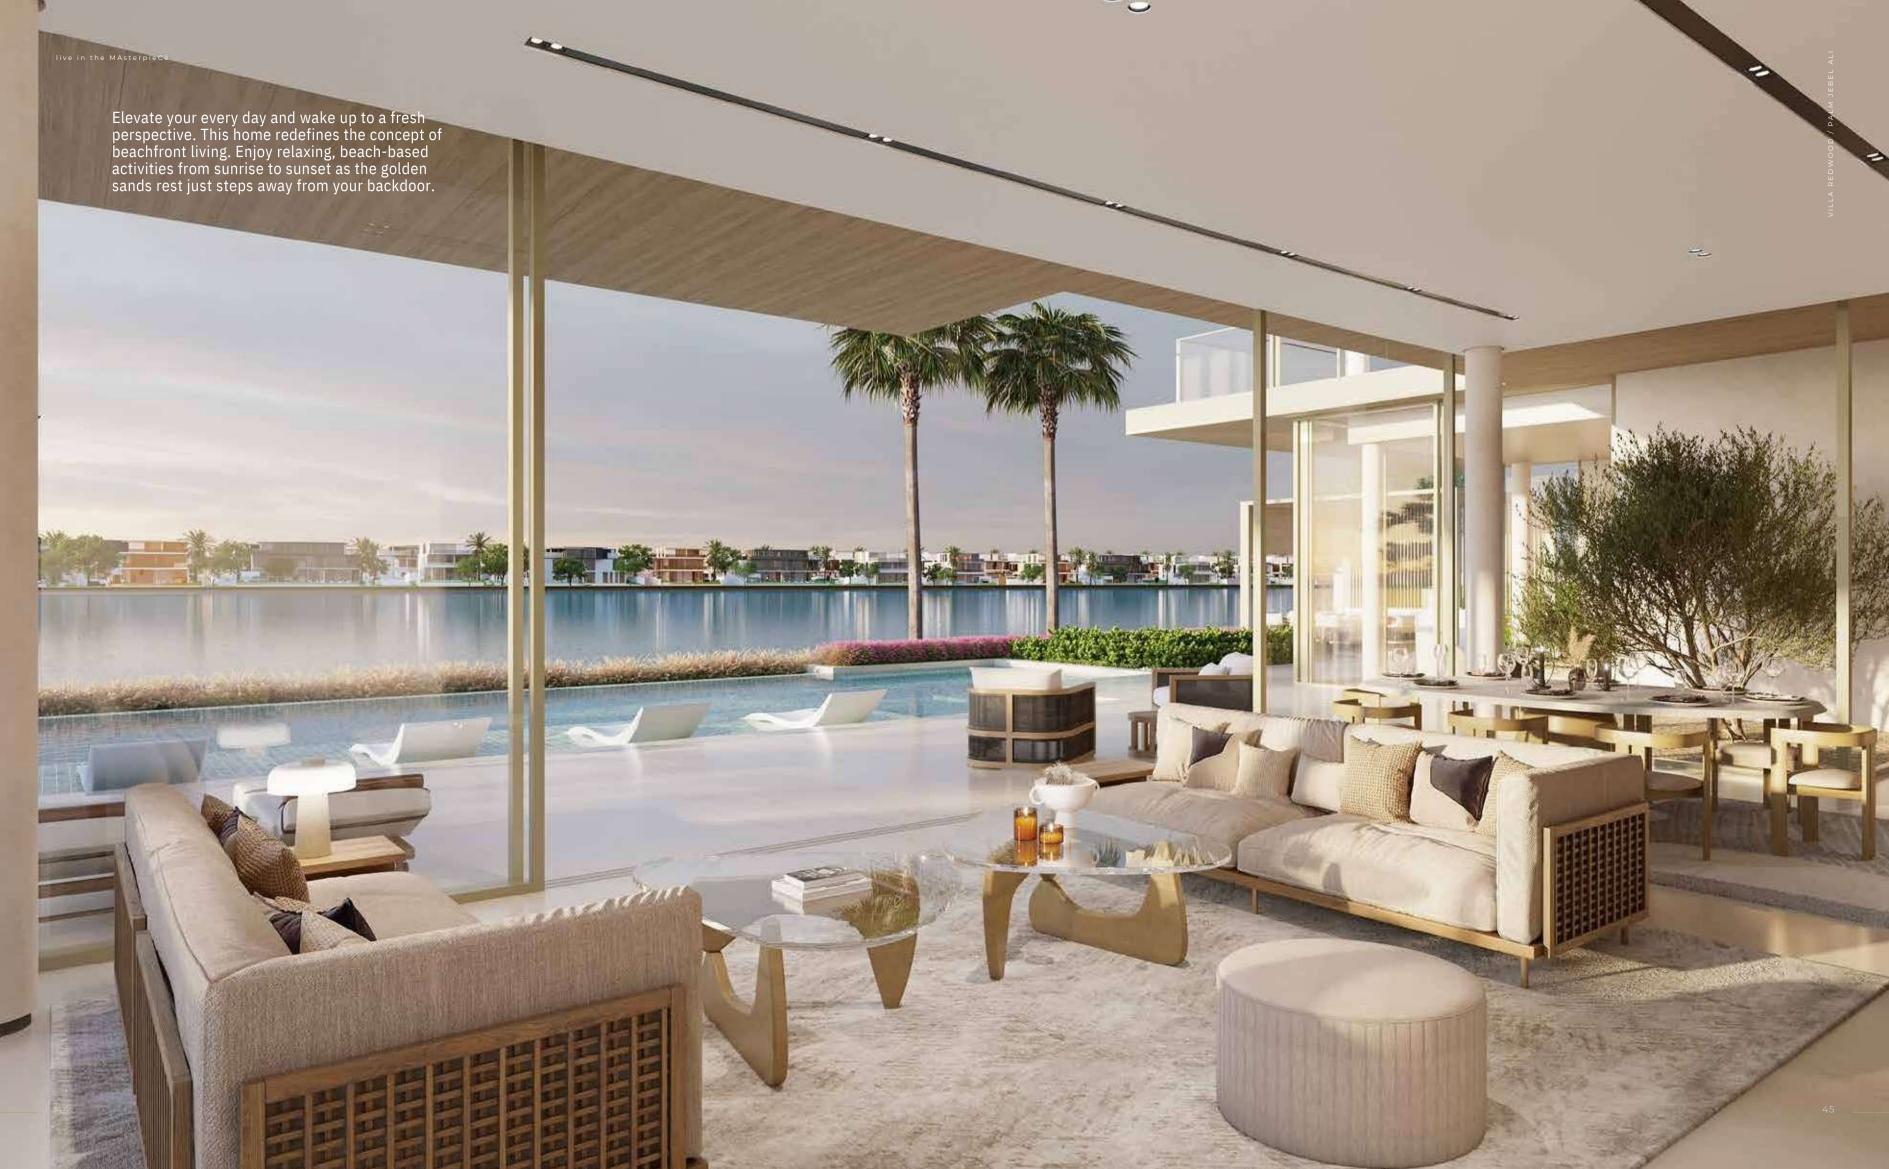

\_\_\_\_\_ VILLA REDWOOD

### A NATURAL S E A S I D E H A V E N

THE FAÇADE OF THIS VILLA INCLUDES INTRICATE ARABESQUE SCREENS FOR ENHANCED SHADE AND PRIVACY.

Surround yourself with nature and feel its calming, restorative effects. Dream of walking through

a vibrant, natural forest filled with flourishing, fragrant flora as you explore this beautiful, nature- inspired home. Relax and reconnect with the great outdoors as you delight in sumptuous, spacious rooms which extend outwards towards the sea. Quality time spent in this spectacular home will brighten your mood and lifestyle with its peaceful atmosphere of total tranquillity. As you step inside the dramatic foyer, enjoy the calming sense of space and air. Impressive water views and delicate natural light will greet you at all times of the day.

Soft shades, warm materials, and the finest luxury finishes come together to create a naturally peaceful atmosphere.