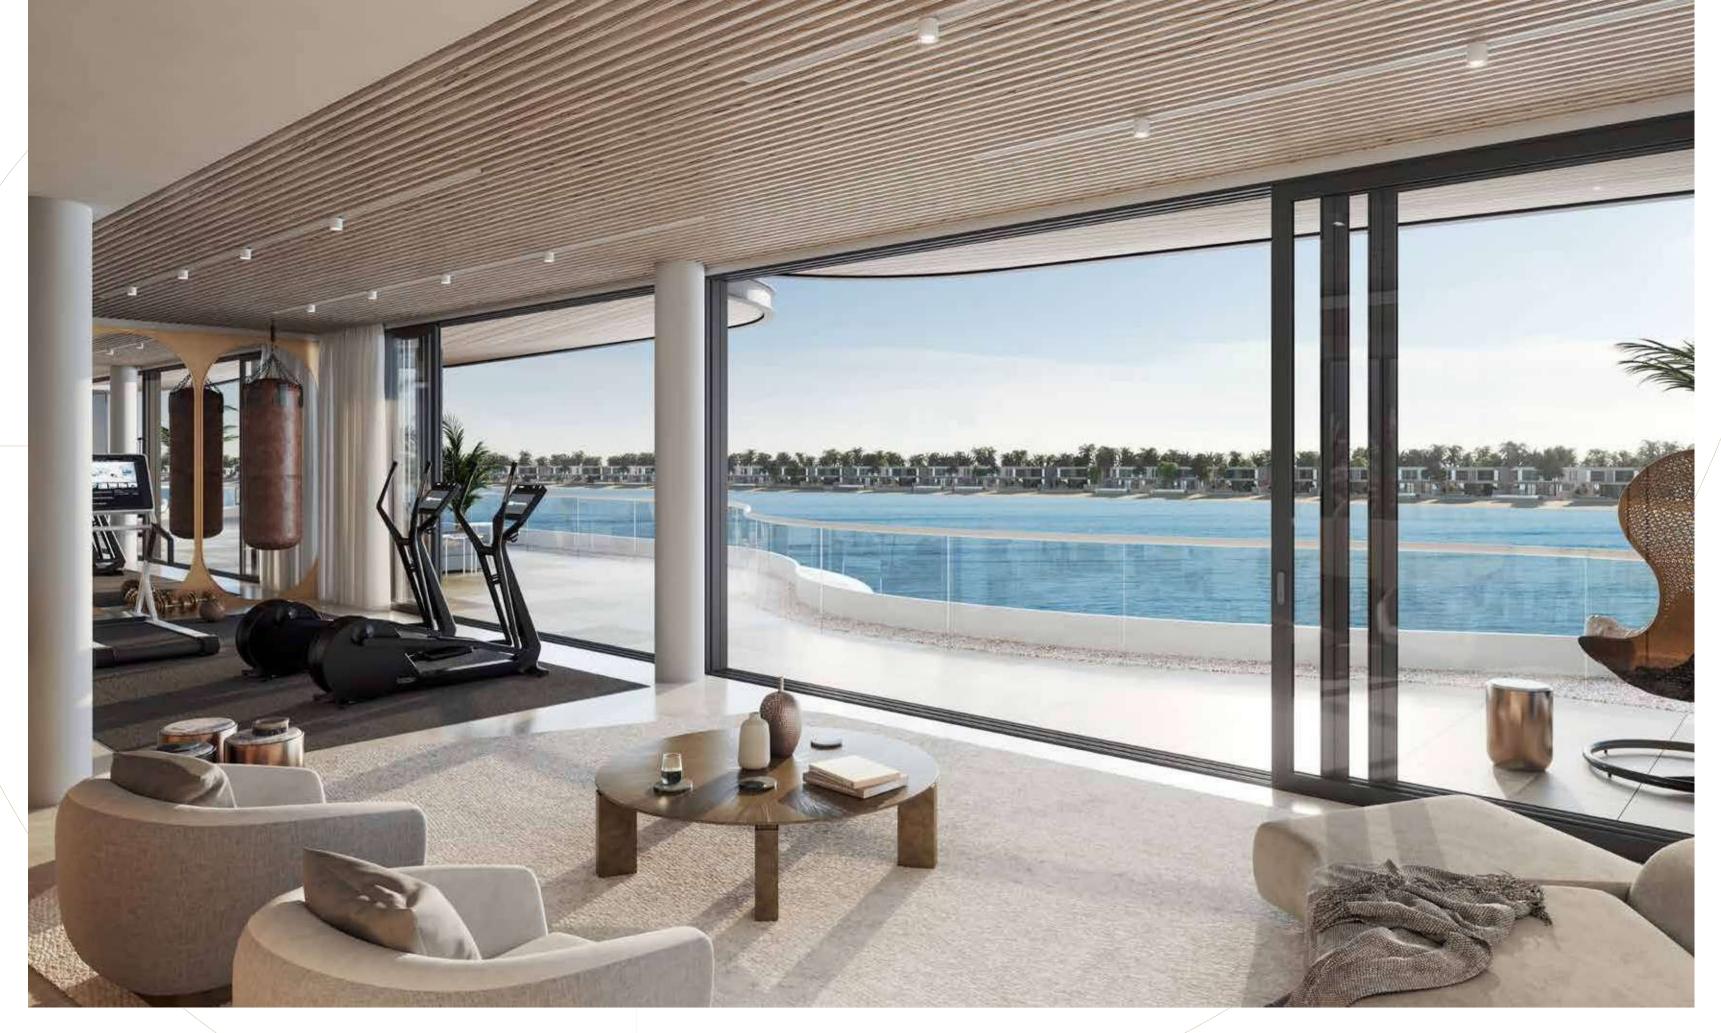

THE SOARING DOUBLE-HEIGHT CEILING THAT RISES ABOVE THE LAVISH, FORMAL LOUNGE IS A STATEMENT FEATURE WHICH ADDS TO THE FEELING OF OPENNESS AND SPACE.

DISCOVER A VERSATILE LEISURE DECK AND LOUNGE ON THE SECOND FLOOR, WHICH BOASTS SWEEPING SEA VIEWS. THIS FLEXIBLE ROOM IS IDEAL FOR USE AS A HOME GYM WITH IMMEDIATE ACCESS TO AMPLE OUTDOOR SPACE THAT CAN BE USED FOR TRAINING IN THE FRESH AIR AS YOU FEEL EMPOWERED BY THE NATURAL ELEMENTS ALL AROUND YOU.