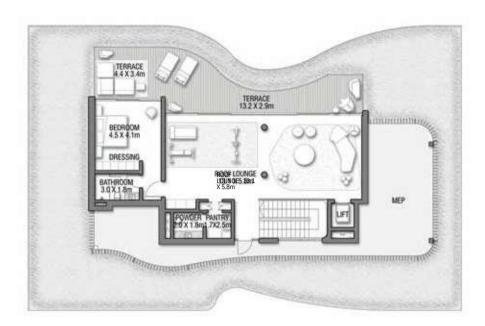

GROUND FLOOR

SECOND FLOOR

FIRST FLOOR

VILLA

### C O R A L L I V I N G

Coral Villas Collection

G + 2

#### 7 BEDROOMS + FORMAL AND FAMILY LOUNGES + OFFICE + ROOF LOUNGE AND TERRACE

| FLOOR TYPE                       | SQ. M.   | SQ. FT.   |
|----------------------------------|----------|-----------|
| Ground Floor                     | 421.51   | 4,537.10  |
| Balcony / Terrace / Porch-GF     | 7.24     | 77.93     |
| First Floor Area                 | 328.33   | 3,534.11  |
| Balcony / Terrace - First Floor  | 26.35    | 283.63    |
| Second Floor Area                | 138.29   | 1 ,488.54 |
| Balcony / Terrace - Second Floor | 35.84    | 385.78    |
| Garage - Covered                 | 85.00    | 914.93    |
| TOTAL BUILT-UP AREA              | 1,042.56 | 11,222.02 |
| Garage with Pergola              | 0.0      | 0.0       |
| TOTAL AREA                       | 1.042.56 | 11,222.02 |