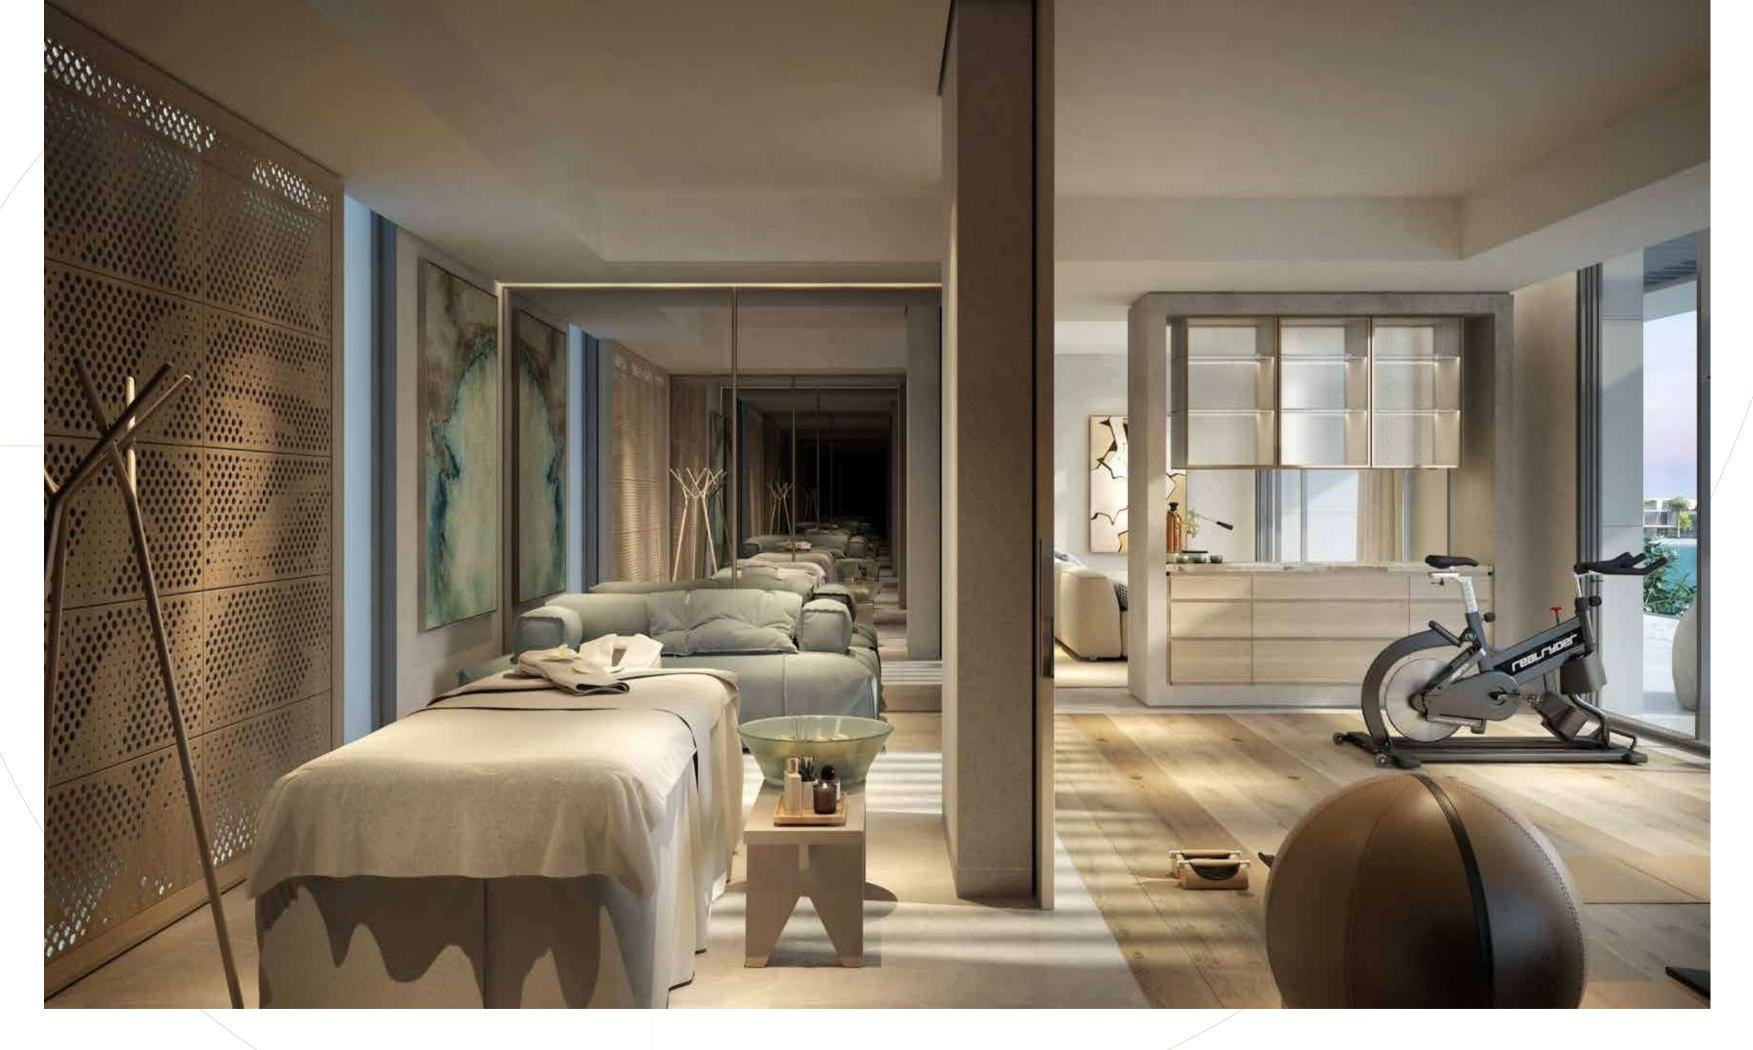

THE SOARING DOUBLE-HEIGHT CEILING THAT RISES ABOVE THE LAVISH, FORMAL LOUNGE IS A STATEMENT FEATURE WHICH ADDS TO THE FEELING OF OPENNESS AND SPACE.

DISCOVER A VERSATILE LEISURE DECK AND LOUNGE ON THE SECOND FLOOR, WHICH BOASTS SWEEPING SEA VIEWS. THIS FLEXIBLE ROOM IS IDEAL FOR USE AS A HOME GYM WITH IMMEDIATE ACCESS TO AMPLE OUTDOOR SPACE THAT CAN BE USED FOR TRAINING IN THE FRESH AIR AS YOU FEEL EMPOWERED BY THE NATURAL ELEMENTS ALL AROUND YOU.