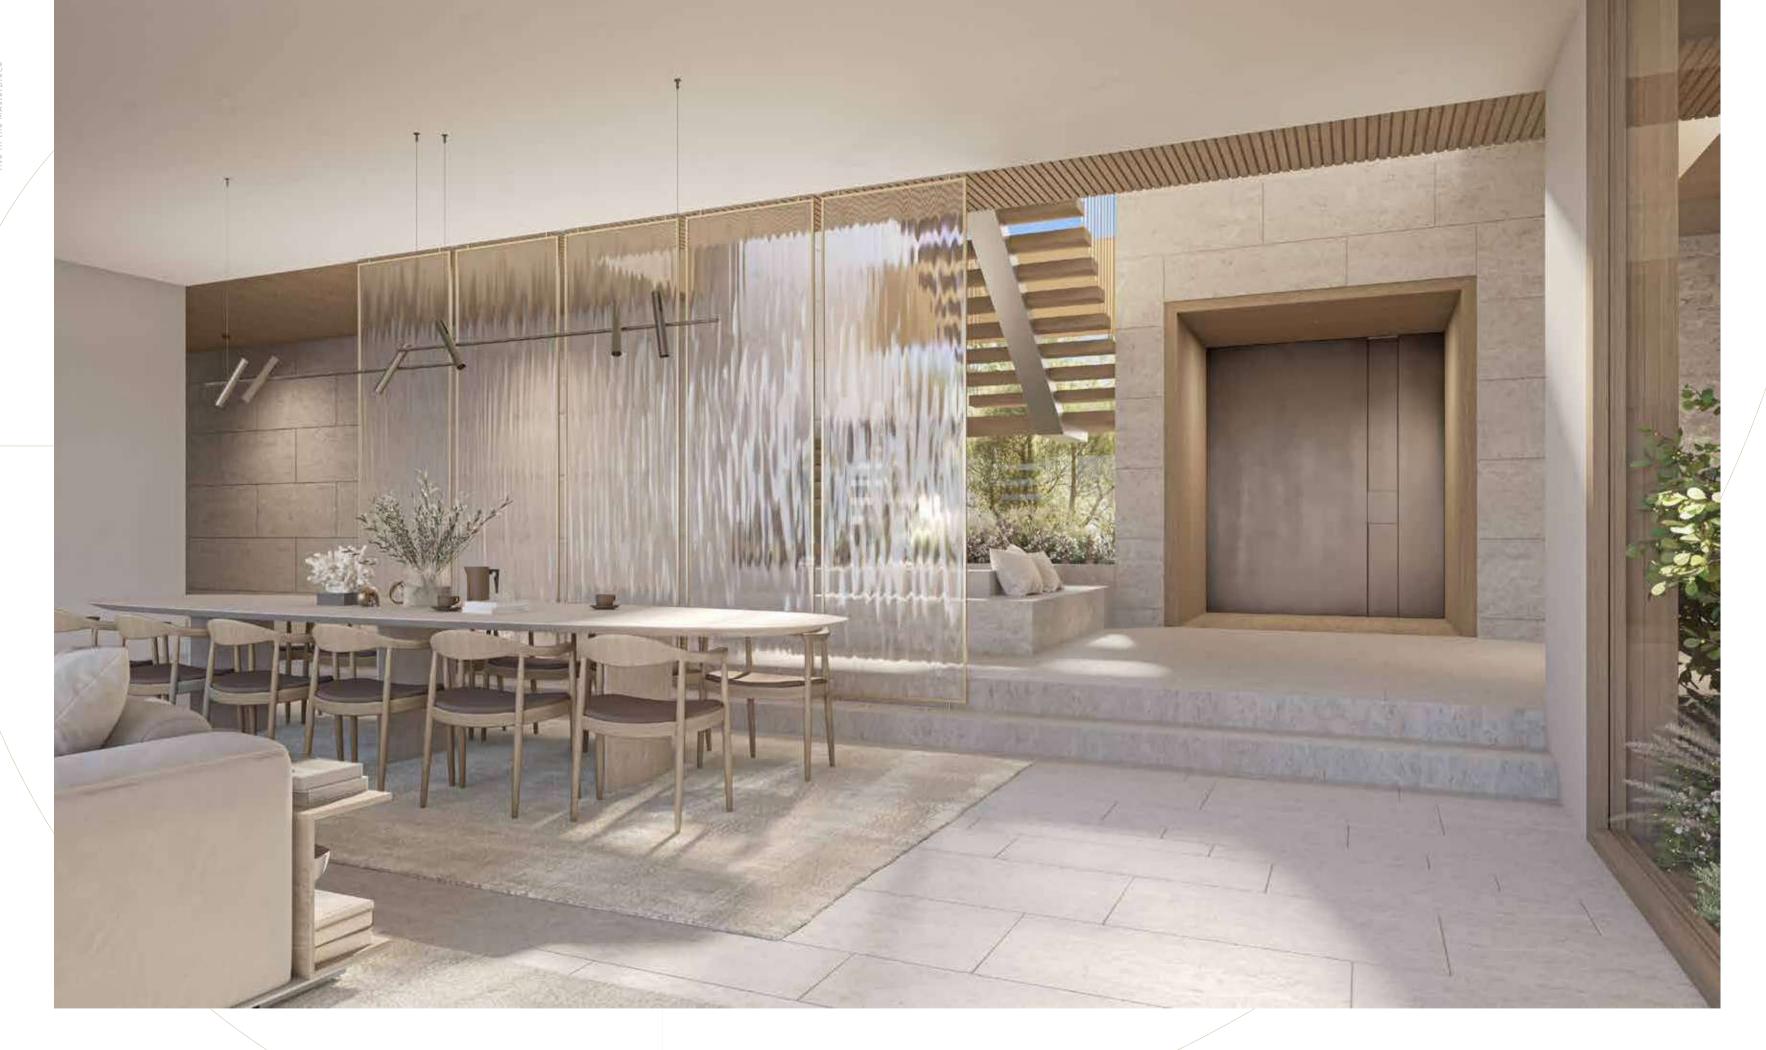

#### A HOME IN TUNE WITH ITS ENVIRONMENT.

From the sophisticated home office off the foyer to the breathtaking formal dining room at the heart of the home, the space unfolds gradually, allowing you to enjoy enhanced levels of privacy.

IN ADDITION TO OFFERING STUNNING WATER VIEWS, THE SPACIOUS AND OPEN-PLAN FORMAL LIVING SPACE IS BRIGHT AND AIRY, SHOWCASING THE STRIKING CANTILEVERED STAIRCASE THAT FLOATS ABOVE THE ENTRANCE.

CORAL AND WATER: A PERFECT NATURAL BALANCE.