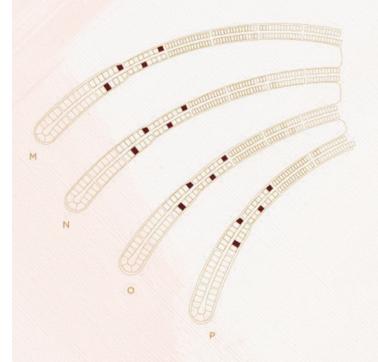

\_\_\_\_\_ FLOURISHING GREEN FRONDS

## AN ICONIC NEIGHBOURHOOD

THE PERFECT BLEND OF ISLAND AND URBAN LIVING.

Each exclusive frond forms its own thoughtfully planned private neighbourhood. Discover elegant streets painted in varying shades of green. Lush, layered flora merges with carefully curated foliage to create a perfectly harmonious residential landscape directly on the beachfront.

The frond community focuses on offering an active lifestyle, with wide walkable streets allowing pedestrians and bikers to access the beach through pocketed parks. The frond streetscape offers an intensely lush and fragrant landscape providing adequate shade coverage, with designated tree corridors alternating with street lighting and an additional layer of planting buffer to complete this idyllic verdant oasis.