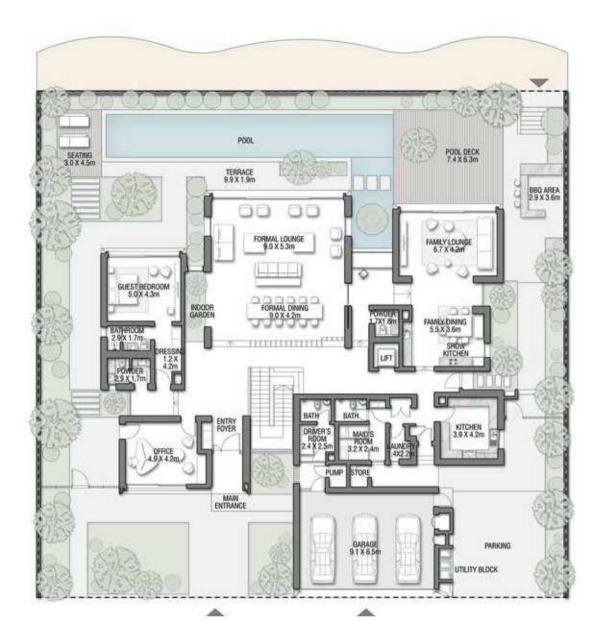

GROUND FLOOR

SECOND FLOOR

FIRST FLOOR

VILLA

### C O R A L L I V I N G

Coral Villas Collection

G + 2

#### 7 BEDROOMS + FORMAL AND FAMILY LOUNGES + OFFICE + ROOF LOUNGE AND TERRACE

| FLOOR TYPE                       | SQ. M.   | SQ. FT.   |
|----------------------------------|----------|-----------|
| Ground Floor                     | 421.51   | 4,537.10  |
| Balcony / Terrace / Porch-GF     | 7.24     | 77.93     |
| First Floor Area                 | 328.33   | 3,534.11  |
| Balcony / Terrace - First Floor  | 26.35    | 283.63    |
| Second Floor Area                | 138.29   | 1 ,488.54 |
| Balcony / Terrace - Second Floor | 35.84    | 385.78    |
| Garage - Covered                 | 85.00    | 914.93    |
| TOTAL BUILT-UP AREA              | 1,042.56 | 11,222.02 |
| Garage with Pergola              | 0.0      | 0.0       |
| TOTAL AREA                       | 1.042.56 | 11,222.02 |