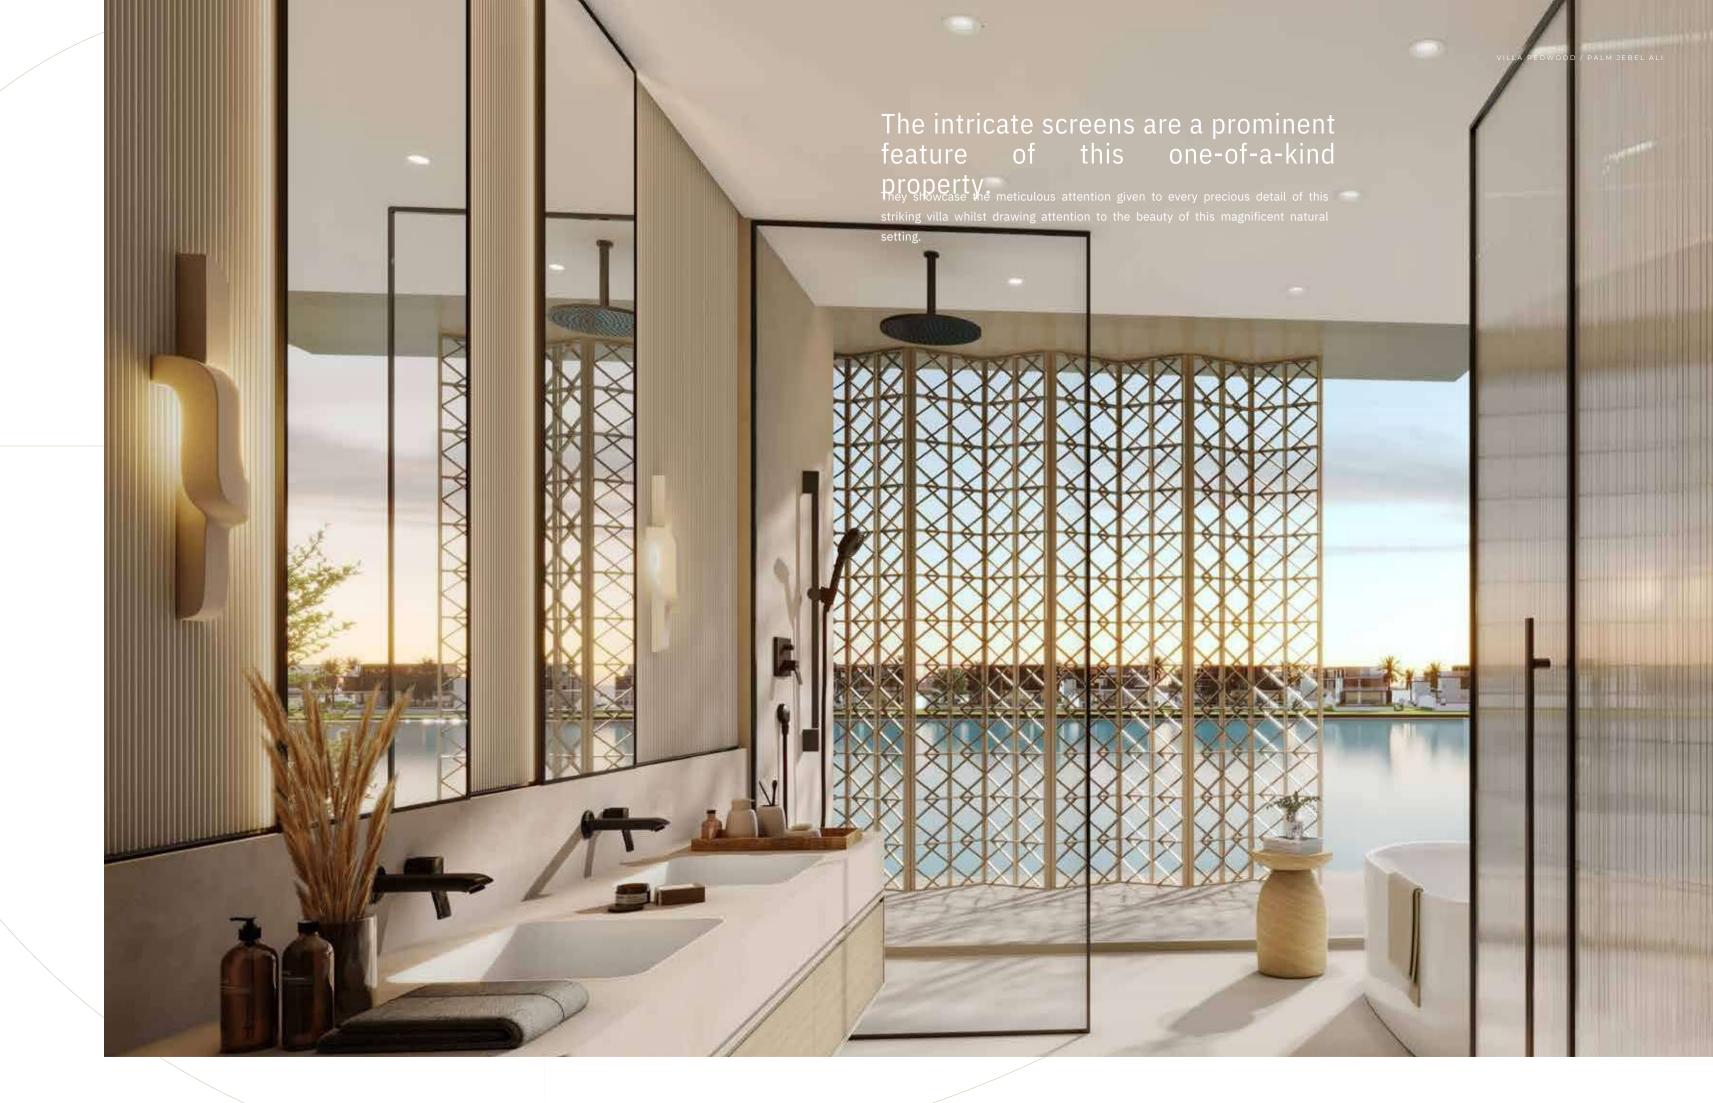

### A NATURAL S E A S I D E H A V E N

THE FAÇADE OF THIS VILLA INCLUDES INTRICATE ARABESQUE SCREENS FOR ENHANCED SHADE AND PRIVACY.

Surround yourself with nature and feel its calming, restorative effects. Dream of walking through

a vibrant, natural forest filled with flourishing, fragrant flora as you explore this beautiful, nature- inspired home. Relax and reconnect with the great outdoors as you delight in sumptuous, spacious rooms which extend outwards towards the sea. Quality time spent in this spectacular home will brighten your mood and lifestyle with its peaceful atmosphere of total tranquillity. As you step inside the dramatic foyer, enjoy the calming sense of space and air. Impressive water views and delicate natural light will greet you at all times of the day.

Soft shades, warm materials, and the finest luxury finishes come together to create a naturally peaceful atmosphere.

#### AN IDYLLIC AMBIANCE.

In this spectacular villa, the formal and family areas have been thoughtfully separated to increase privacy and to effortlessly accommodate all of your needs. Relax, unwind, and feel the uplifting effects of this beachfront setting as you spend time relaxing in the peace and tranquillity of your home. The house features dual staircases, with the primary grand staircase directly accessing the family areas and a second, discreet staircase with direct connectivity between service areas.