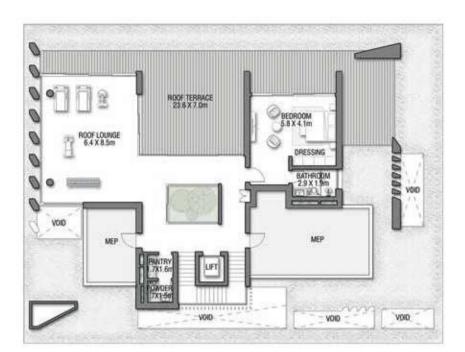

SECOND FLOOR

FIRST FLOOR

VILLA

## TERRACOTTA

Coral Villas Collection

G + 2

7 BEDROOMS + FORMAL AND FAMILY LOUNGES + SHOW GARAGE + OFFICE + ROOF LOUNGE AND TERRACE

| FLOOR TYPE                      | SQ. M.   | SQ. FT.   |
|---------------------------------|----------|-----------|
| Ground Floor                    | 351.58   | 3,784.38  |
| Balcony / Terrace / Porch-GF    | 0.0      | 0.0       |
| First Floor Area                | 365.54   | 3,934.64  |
| Balcony / Terrace - First Floor | 73.21    | 788.03    |
| Second Floor Area               | 180.54   | 1,943.32  |
| Balcony / Terrace - Second      | 92.52    | 995.88    |
| Floor Garage - Covered          | 64.50    | 694.27    |
| TOTAL BUILT-UP AREA             | 1,127.89 | 12,140.51 |
| Garage with Pergola             | 0.0      | 0.0       |
| TOTAL AREA                      | 1,127.89 | 12,140.51 |