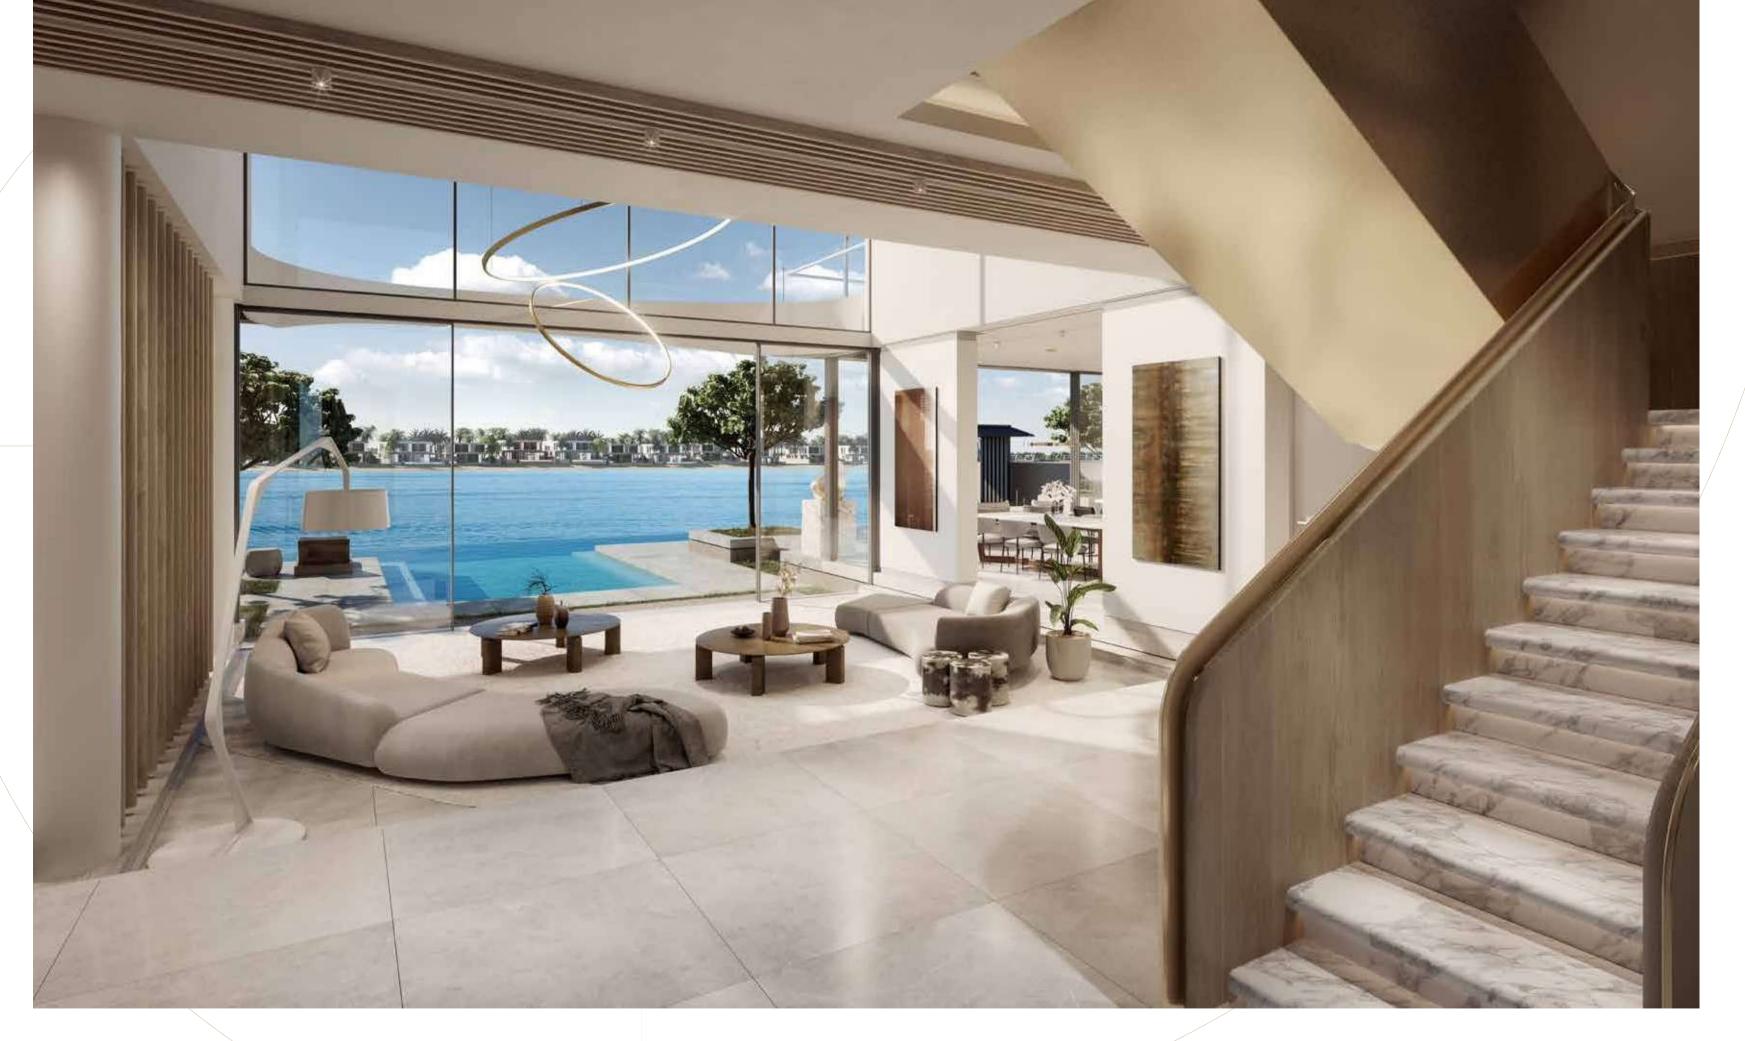

### METICULOUS DETAILING THROUGHOUT

A CONTRAST OF LINEAR AND CURVED FORMS FOR A UNIQUE, CONTEMPORARY APPEAL.
THE SETTING OF THE VILLA, BETWEEN LAND AND SEA, IS REFLECTED IN ITS EYE-CATCHING FAÇADE.

The red aurora is the dawn of a new day, full of passion and emotion. Feel the energy of the sunrise against the darkness of the night: this villa brings a similar feeling into your life. The dark roof emphasises the contrast with the light façade finishes on the lower floors. Linear forms and subtle curves of the surfaces are reminiscent of the daily encounter between rays of light and sea waves, offering a unique, contemporary feel to your environment.

SAOTA - ARCHITECT

The interiors of this villa are bright and inviting, making this villa unique.
This villa boasts a continuous set of living spaces opening onto the beach garden, complemented by a double-height space over the formal lounge allowing guests to enjoy the external views.

THE SOARING DOUBLE-HEIGHT CEILING THAT RISES ABOVE THE LAVISH, FORMAL LOUNGE IS A STATEMENT FEATURE WHICH ADDS TO THE FEELING OF OPENNESS AND SPACE.

DISCOVER A VERSATILE LEISURE DECK AND LOUNGE ON THE SECOND FLOOR, WHICH BOASTS SWEEPING SEA VIEWS. THIS FLEXIBLE ROOM IS IDEAL FOR USE AS A HOME GYM WITH IMMEDIATE ACCESS TO AMPLE OUTDOOR SPACE THAT CAN BE USED FOR TRAINING IN THE FRESH AIR AS YOU FEEL EMPOWERED BY THE NATURAL ELEMENTS ALL AROUND YOU.