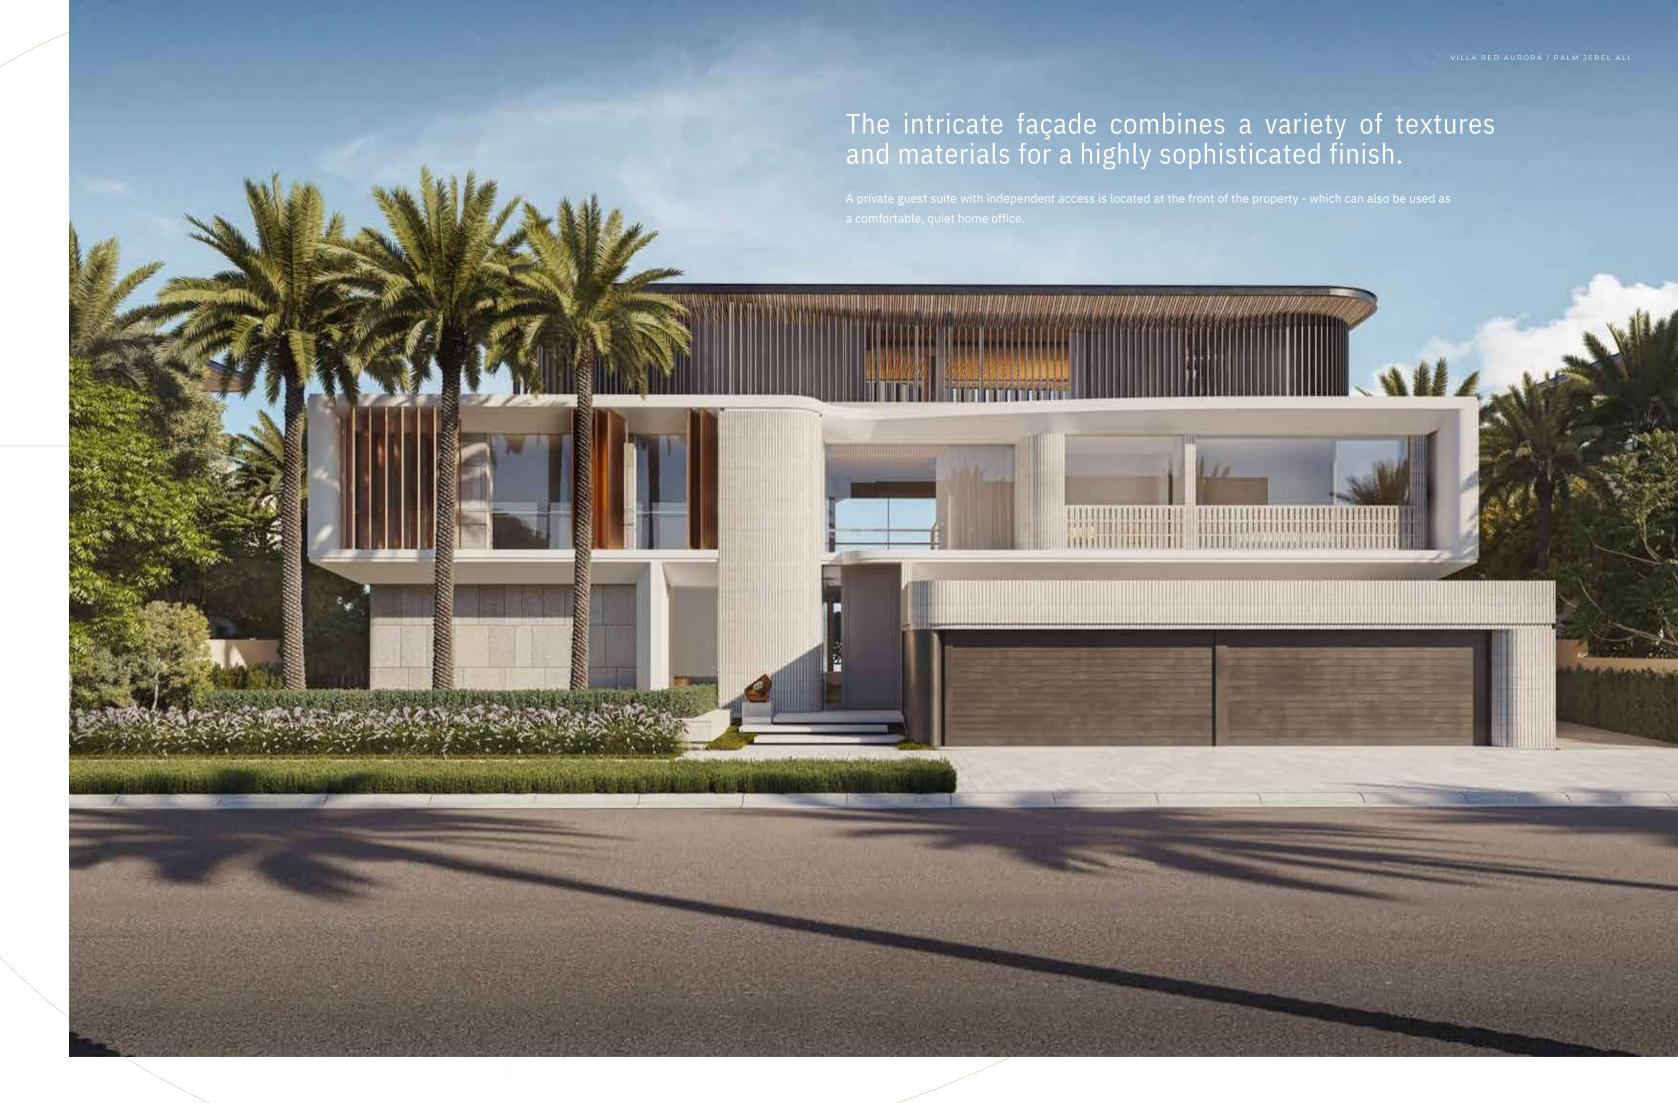

### METICULOUS DETAILING THROUGHOUT

A CONTRAST OF LINEAR AND CURVED FORMS FOR A UNIQUE, CONTEMPORARY APPEAL.
THE SETTING OF THE VILLA, BETWEEN LAND AND SEA, IS REFLECTED IN ITS EYE-CATCHING FAÇADE.

The red aurora is the dawn of a new day, full of passion and emotion. Feel the energy of the sunrise against the darkness of the night: this villa brings a similar feeling into your life. The dark roof emphasises the contrast with the light façade finishes on the lower floors. Linear forms and subtle curves of the surfaces are reminiscent of the daily encounter between rays of light and sea waves, offering a unique, contemporary feel to your environment.

THOUGHTFUL FLOORPLANS FOR SEAMLESS, INDOOR-OUTDOOR LIVING.

This spectacular home has been created to be functional as well as beautiful. Fresh air, sunlight and sea views are highlighted throughout, creating an uplifting atmosphere which is complemented by fine natural materials and luxurious finishes. The influence of nature is immensely powerful. Live by the sea and discover the everyday benefits of pure air and natural light.