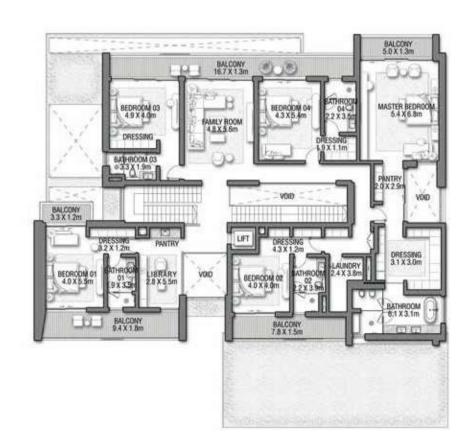

GROUND FLOOR

SECOND FLOOR

FIRST FLOOR

VILLA

### C O R A L L I V I N G

Coral Villas Collection

G + 2

#### 7 BEDROOMS + FORMAL AND FAMILY LOUNGES + OFFICE + ROOF LOUNGE AND TERRACE

| FLOOR TYPE                       | SQ. M.   | SQ. FT.   |
|----------------------------------|----------|-----------|
| Ground Floor                     | 421.51   | 4,537.10  |
| Balcony / Terrace / Porch-GF     | 7.24     | 77.93     |
| First Floor Area                 | 328.33   | 3,534.11  |
| Balcony / Terrace - First Floor  | 26.35    | 283.63    |
| Second Floor Area                | 138.29   | 1 ,488.54 |
| Balcony / Terrace - Second Floor | 35.84    | 385.78    |
| Garage - Covered                 | 85.00    | 914.93    |
| TOTAL BUILT-UP AREA              | 1,042.56 | 11,222.02 |
| Garage with Pergola              | 0.0      | 0.0       |
| TOTAL AREA                       | 1.042.56 | 11,222.02 |