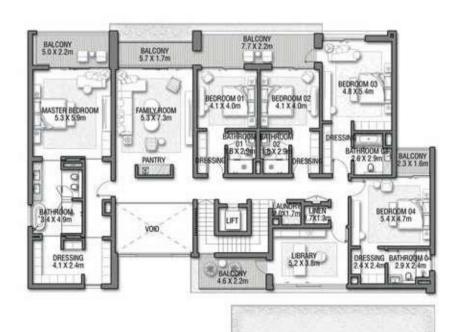

GROUND FLOOR

SECOND FLOOR

FIRST FLOOR

VILLA

### C O R A L L I V I N G

Coral Villas Collection

G + 2

#### 7 BEDROOMS + FORMAL AND FAMILY LOUNGES + OFFICE + ROOF LOUNGE AND TERRACE

| FLOOR TYPE                       | SQ. M.   | SQ. FT.   |
|----------------------------------|----------|-----------|
| Ground Floor                     | 421.51   | 4,537.10  |
| Balcony / Terrace / Porch-GF     | 7.24     | 77.93     |
| First Floor Area                 | 328.33   | 3,534.11  |
| Balcony / Terrace - First Floor  | 26.35    | 283.63    |
| Second Floor Area                | 138.29   | 1 ,488.54 |
| Balcony / Terrace - Second Floor | 35.84    | 385.78    |
| Garage - Covered                 | 85.00    | 914.93    |
| TOTAL BUILT-UP AREA              | 1,042.56 | 11,222.02 |
| Garage with Pergola              | 0.0      | 0.0       |
| TOTAL AREA                       | 1.042.56 | 11,222.02 |