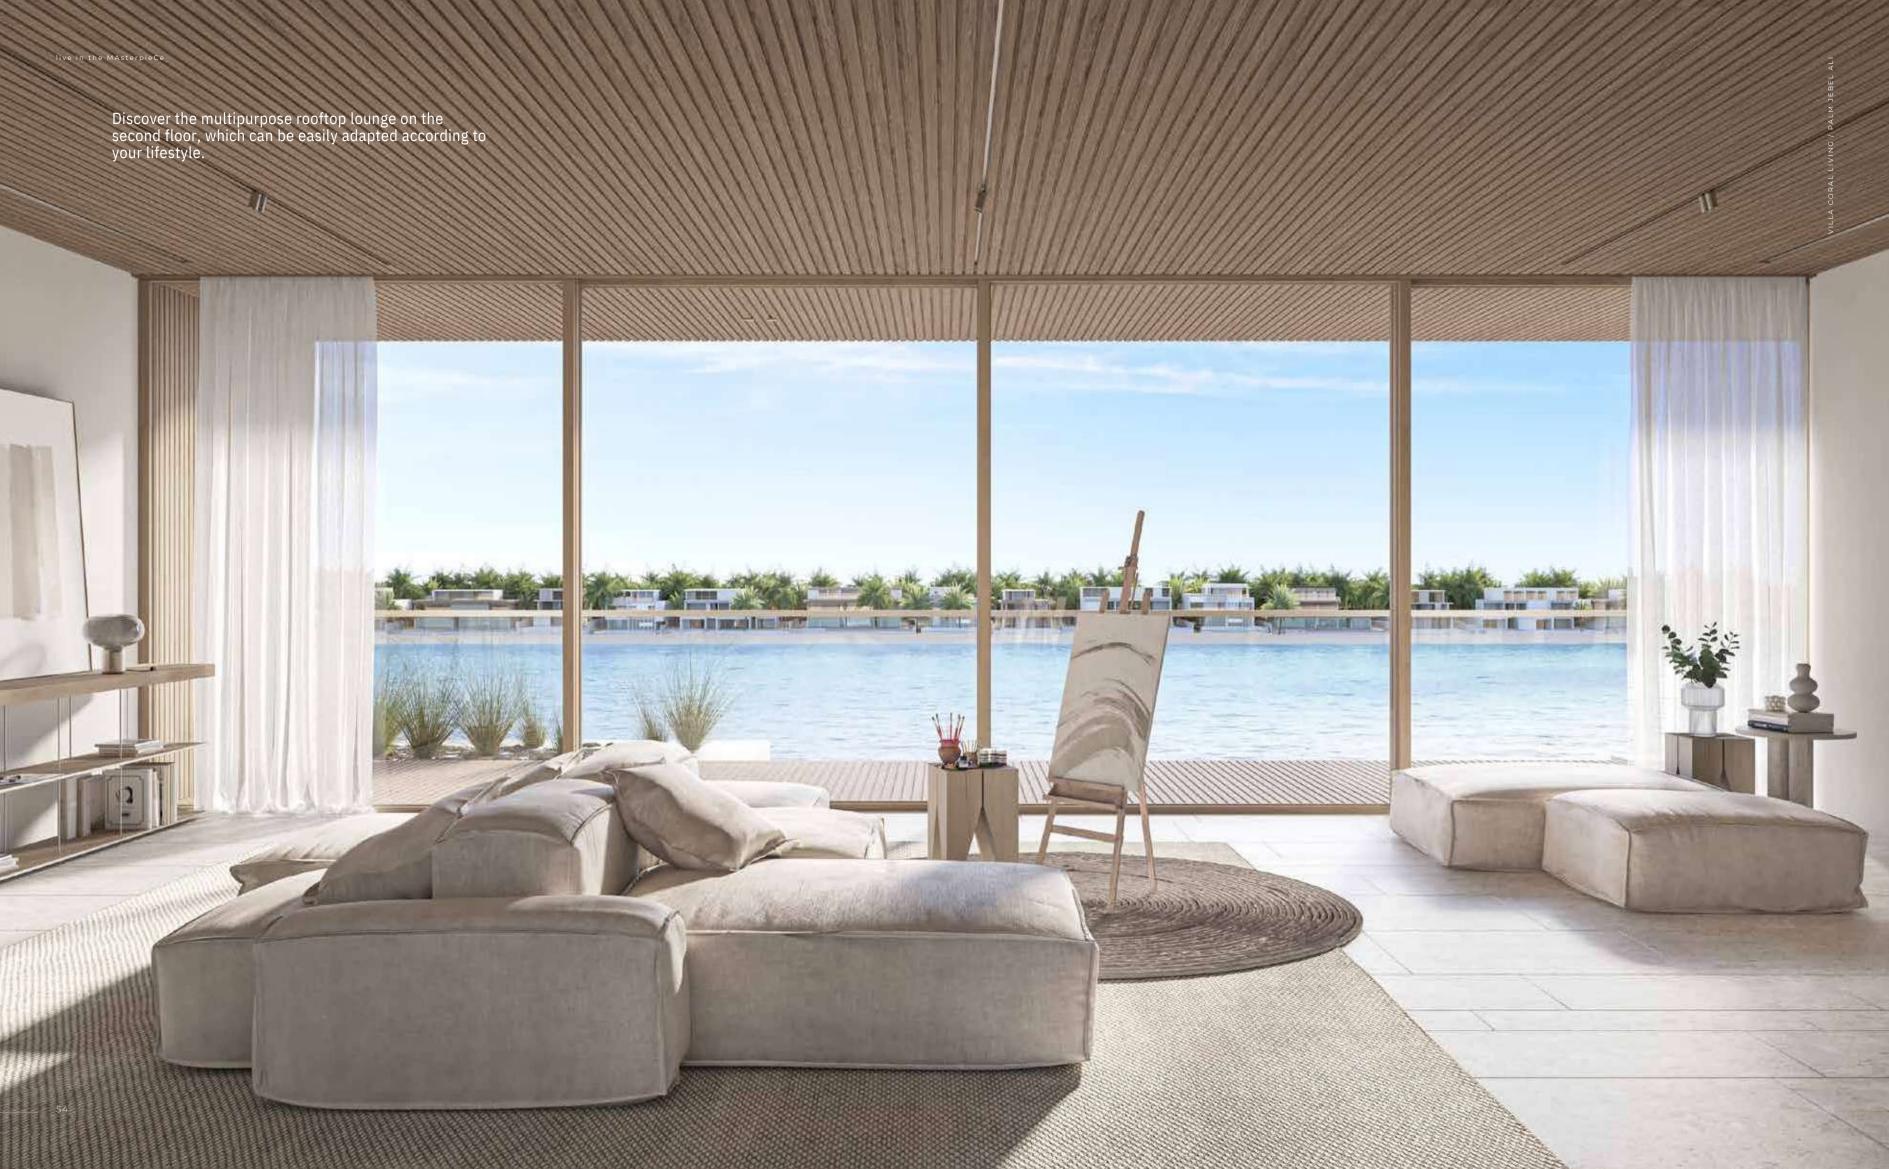

THE SOARING DOUBLE-HEIGHT CEILING THAT RISES ABOVE THE LAVISH, FORMAL LOUNGE IS A STATEMENT FEATURE WHICH ADDS TO THE FEELING OF OPENNESS AND SPACE.

DISCOVER A VERSATILE LEISURE DECK AND LOUNGE ON THE SECOND FLOOR, WHICH BOASTS SWEEPING SEA VIEWS. THIS FLEXIBLE ROOM IS IDEAL FOR USE AS A HOME GYM WITH IMMEDIATE ACCESS TO AMPLE OUTDOOR SPACE THAT CAN BE USED FOR TRAINING IN THE FRESH AIR AS YOU FEEL EMPOWERED BY THE NATURAL ELEMENTS ALL AROUND YOU.