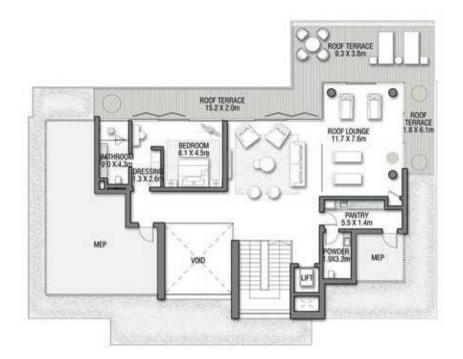

GROUND FLOOR

SECOND FLOOR

FIRST FLOOR

VILLA

#### 7 BEDROOMS + FORMAL AND FAMILY LOUNGES + OFFICE + ROOF LOUNGE AND TERRACE

| FLOOR TYPE                       | SQ. M.   | SQ. FT.   |
|----------------------------------|----------|-----------|
| Ground Floor                     | 421.51   | 4,537.10  |
| Balcony / Terrace / Porch-GF     | 7.24     | 77.93     |
| First Floor Area                 | 328.33   | 3,534.11  |
| Balcony / Terrace - First Floor  | 26.35    | 283.63    |
| Second Floor Area                | 138.29   | 1 ,488.54 |
| Balcony / Terrace - Second Floor | 35.84    | 385.78    |
| Garage - Covered                 | 85.00    | 914.93    |
| TOTAL BUILT-UP AREA              | 1,042.56 | 11,222.02 |
| Garage with Pergola              | 0.0      | 0.0       |
| TOTAL AREA                       | 1.042.56 | 11,222.02 |