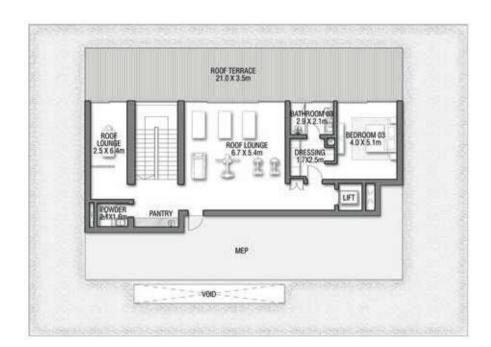

GROUND FLOOR

SECOND FLOOR

FIRST FLOOR

VILLA

### C O R A L L I V I N G

Coral Villas Collection

G + 2

#### 7 BEDROOMS + FORMAL AND FAMILY LOUNGES + OFFICE + ROOF LOUNGE AND TERRACE

| FLOOR TYPE                       | SQ. M.   | SQ. FT.   |
|----------------------------------|----------|-----------|
| Ground Floor                     | 421.51   | 4,537.10  |
| Balcony / Terrace / Porch-GF     | 7.24     | 77.93     |
| First Floor Area                 | 328.33   | 3,534.11  |
| Balcony / Terrace - First Floor  | 26.35    | 283.63    |
| Second Floor Area                | 138.29   | 1 ,488.54 |
| Balcony / Terrace - Second Floor | 35.84    | 385.78    |
| Garage - Covered                 | 85.00    | 914.93    |
| TOTAL BUILT-UP AREA              | 1,042.56 | 11,222.02 |
| Garage with Pergola              | 0.0      | 0.0       |
| TOTAL AREA                       | 1.042.56 | 11,222.02 |