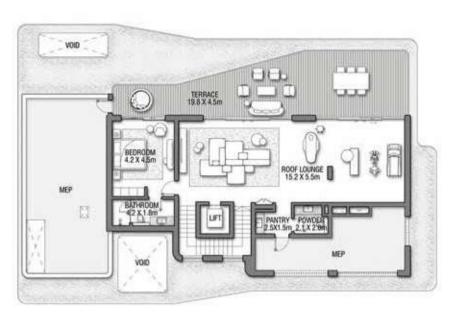

ifestyle and is adaptable to any situation – from cosy nights spent relaxing in family living spaces, to special evenings spent entertaining guests in separate formal areas.







ENJOY A LEISURELY LUNCH IN THE LUXURIOUS SHOW KITCHEN WHILST THE PREPARATION KITCHEN RESTS BEHIND THE SCENES.











With sumptuous materials and the finest of finishes, each space has been designed to enhance your daily life.

HIGH-QUALITY FIXTURES AND FINISHES.

This breathtaking property has been designed to offer an elevated lifestyle in superior surroundings. With refined spaces for practising self-care and rooms designed for striking impact, this chic home will become both your private vessel and your preferred location for hosting guests. Every day, new happiness blooms in your life.



GROUND FLOOR



SECOND FLOOR



FIRST FLOOR

VILLA

#### HIBISCUS

Coral Villas Collection

Garage with Pergola

TOTAL AREA

G + 2

#### 7 BEDROOMS + FORMAL AND FAMILY LOUNGES + ROOF LOUNGE AND TERRACE

| FLOOR TYPE                      | SQ. M.            | SQ. FT.  |
|---------------------------------|-------------------|----------|
| Ground Floor                    | 353.21            | 3,801.92 |
| Balcony / Terrace / Porch-GF    | 20.94             | 225.40   |
| First Floor Area                | 347.64            | 3,741.97 |
| Balcony / Terrace - First Floor | 74.18             | 798.47   |
| Second Floor Area               | 157.93            | 1,699.94 |
| Balcony / Terrace - Second      | 75.18             | 809.23   |
| Floor Garage - Covered          | 86.45             | 930.54   |
| TOTAL