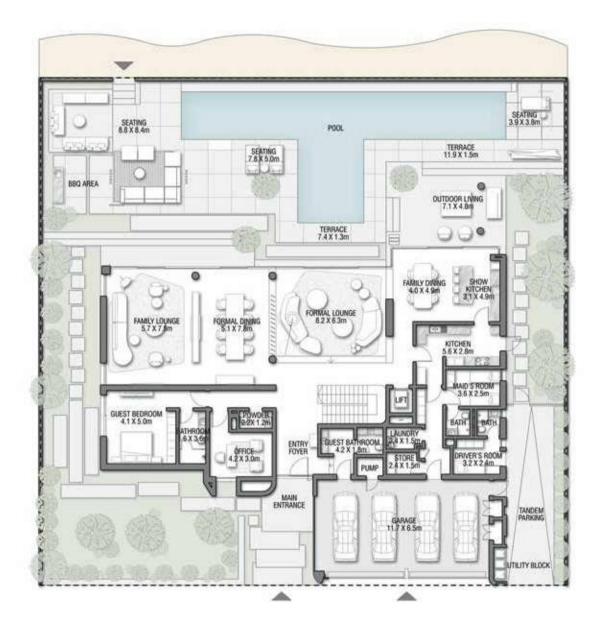

GROUND FLOOR

SECOND FLOOR

FIRST FLOOR

VILLA

### C O R A L L I V I N G

Coral Villas Collection

G + 2

#### 7 BEDROOMS + FORMAL AND FAMILY LOUNGES + OFFICE + ROOF LOUNGE AND TERRACE

| FLOOR TYPE                       | SQ. M.   | SQ. FT.   |
|----------------------------------|----------|-----------|
| Ground Floor                     | 421.51   | 4,537.10  |
| Balcony / Terrace / Porch-GF     | 7.24     | 77.93     |
| First Floor Area                 | 328.33   | 3,534.11  |
| Balcony / Terrace - First Floor  | 26.35    | 283.63    |
| Second Floor Area                | 138.29   | 1 ,488.54 |
| Balcony / Terrace - Second Floor | 35.84    | 385.78    |
| Garage - Covered                 | 85.00    | 914.93    |
| TOTAL BUILT-UP AREA              | 1,042.56 | 11,222.02 |
| Garage with Pergola              | 0.0      | 0.0       |
| TOTAL AREA                       | 1.042.56 | 11,222.02 |