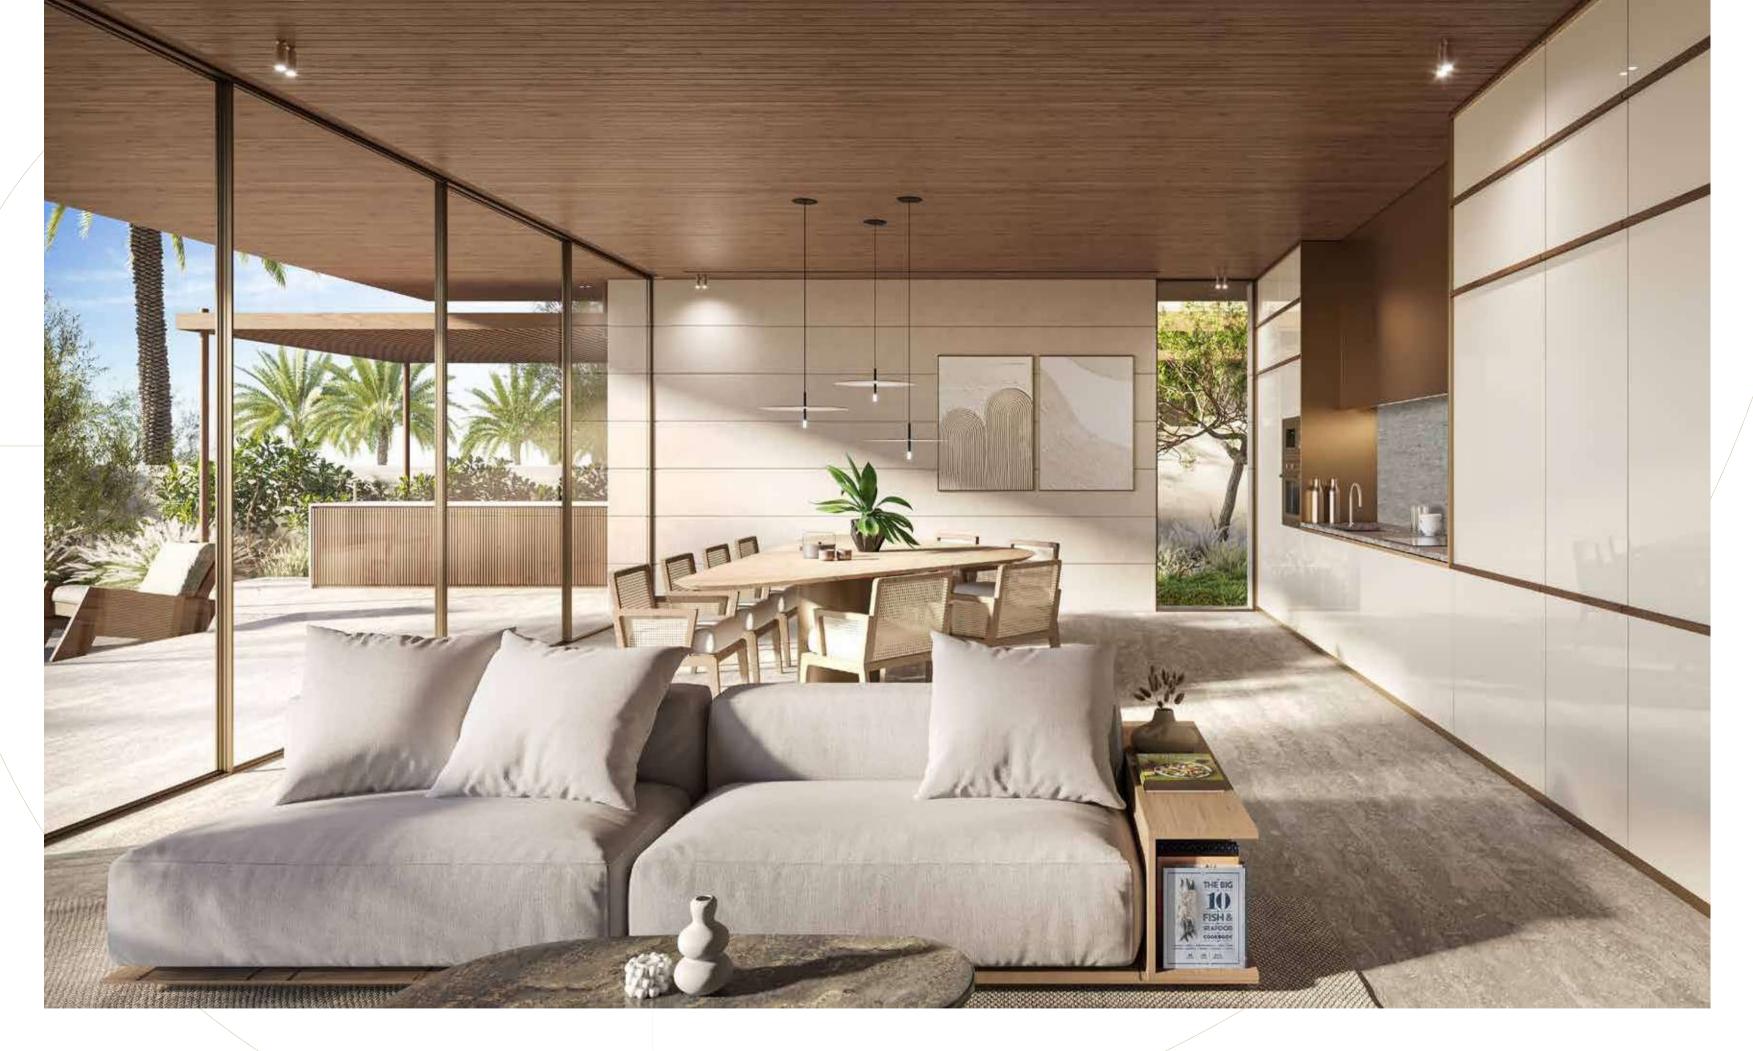

ILLA PORCELAIN ROSES / PALM

Relax in total comfort in the privacy of sophisticated layered spaces with separate formal and informal rooms inspired by local tradition.

WARM NATURAL MATERIALS AND FRESH WATER VIEWS.

This elegant waterfront property includes both formal and family living and dining areas, a home office, a guest suite, outdoor terraces and a spectacular roof lounge with a terrace. A series of naturally elegant spaces in which you can enjoy a luxurious lifestyle in perfect harmony with nature. Explore the property as each illuminated space unfolds like a flower blossoming in the sun.