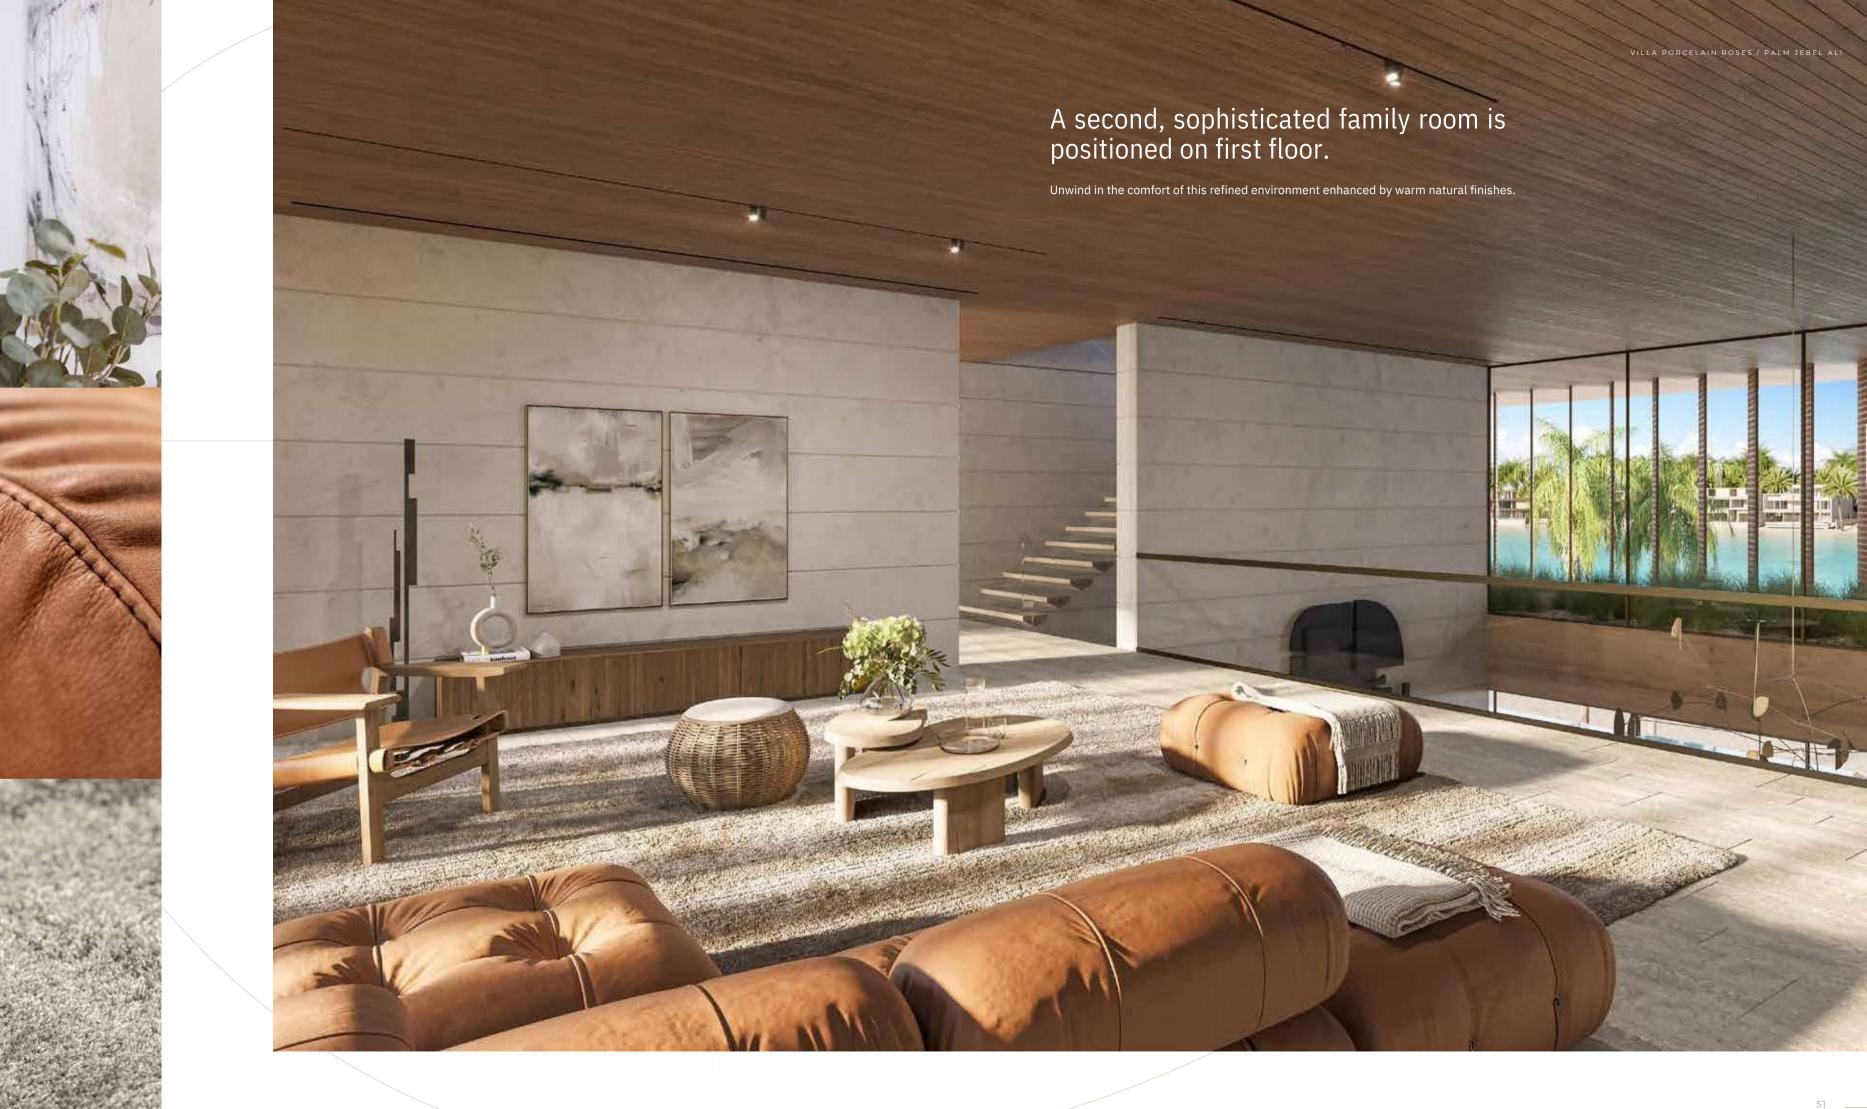

4

THE SOPHISTICATED FAMILY LIVING AND DINING ROOM IS THE IDEAL SPACE FOR SPENDING JOYFUL EVERYDAY MOMENTS. ADMIRE THE FLOURISHING GARDEN IN FULL BLOOM AS YOU RELAX IN STYLE.

CREATE A LUXURIOUS ROOFTOP GYM IN THE SPACIOUS ROOFTOP LOUNGE. RECONNECT WITH NATURE IN THIS FABULOUS SPACE AS YOU PRACTICE YOGA IN THE DELICATE, FRESH AIR. THIS IS WHERE YOUR WELLNESS COMES FIRST.