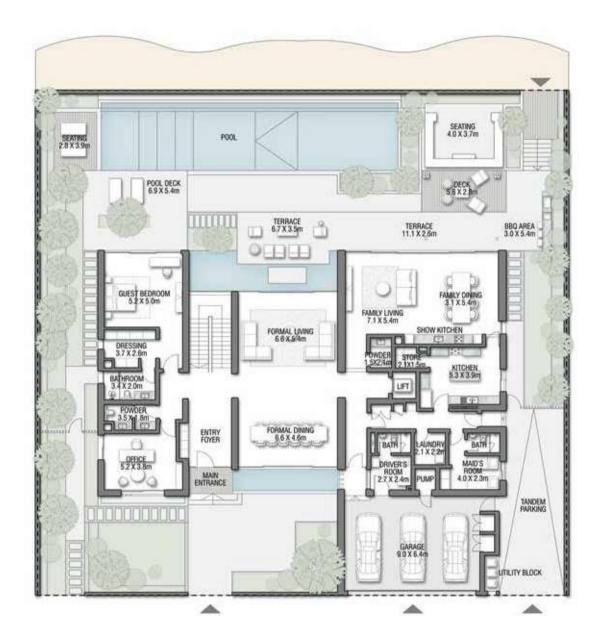

A graceful lifestyle awaits you in this beautiful waterfront home.

GROUND FLOOR

Numbers, square footage and floor plans are approximate. Final dimensions, square footage and floor plans may vary and are subject to change without notice. The developer reserves the right to make revisions. Built-Up Area is measured in accordance with Dubai Land Department standards. Plans, artistic renderings, landscaping and images are for illustrative purposes only and are subject to change without notice. Landscape shown is indicative and not provided by the developer. Pool layout and configuration shown on floor plans are for general illustrative purposes only and are not provided by the developer. The Bespoke Edition Option offered to the buyer at additional price will include a standard pool offering.

SECOND FLOOR

FIRST FLOOR

VILLA

### PORCELAIN R O S E S

Coral Villas Collection

G + 2

#### 7 BEDROOMS + FORMAL AND FAMILY LOUNGES + OFFICE + ROOF LOUNGE AND TERRACE

| FLOOR TYPE                      | SQ. M.   | SQ. FT.   |
|---------------------------------|----------|-----------|
| Ground Floor                    | 383.32   | 4,126.02  |
| Balcony / Terrace / Porch-GF    | 2.01     | 21.64     |
| First Floor Area                | 346.46   | 3,729.26  |
| Balcony / Terrace - First Floor | 25.64    | 275.99    |
| Second Floor Area               | 161.19   | 1,735.03  |
| Balcony / Terrace - Second      | 75.32    | 810.74    |
| Floor Garage - Covered          | 77.30    | 832.05    |
| TOTAL BUILT-UP AREA             | 1,071.24 | 11,530.73 |
|                                 |          |           |
| Garage with Pergola             | 0.0      | 0.0       |
| TOTAL AREA                      | 1,071.24 | 11,530.73 |