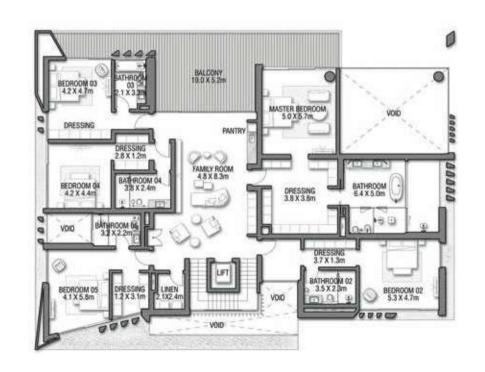

GROUND FLOOR

SECOND FLOOR

FIRST FLOOR

VILLA

### C O R A L L I V I N G

Coral Villas Collection

G + 2

#### 7 BEDROOMS + FORMAL AND FAMILY LOUNGES + OFFICE + ROOF LOUNGE AND TERRACE

| FLOOR TYPE                       | SQ. M.   | SQ. FT.   |
|----------------------------------|----------|-----------|
| Ground Floor                     | 421.51   | 4,537.10  |
| Balcony / Terrace / Porch-GF     | 7.24     | 77.93     |
| First Floor Area                 | 328.33   | 3,534.11  |
| Balcony / Terrace - First Floor  | 26.35    | 283.63    |
| Second Floor Area                | 138.29   | 1 ,488.54 |
| Balcony / Terrace - Second Floor | 35.84    | 385.78    |
| Garage - Covered                 | 85.00    | 914.93    |
| TOTAL BUILT-UP AREA              | 1,042.56 | 11,222.02 |
| Garage with Pergola              | 0.0      | 0.0       |
| TOTAL AREA                       | 1.042.56 | 11,222.02 |