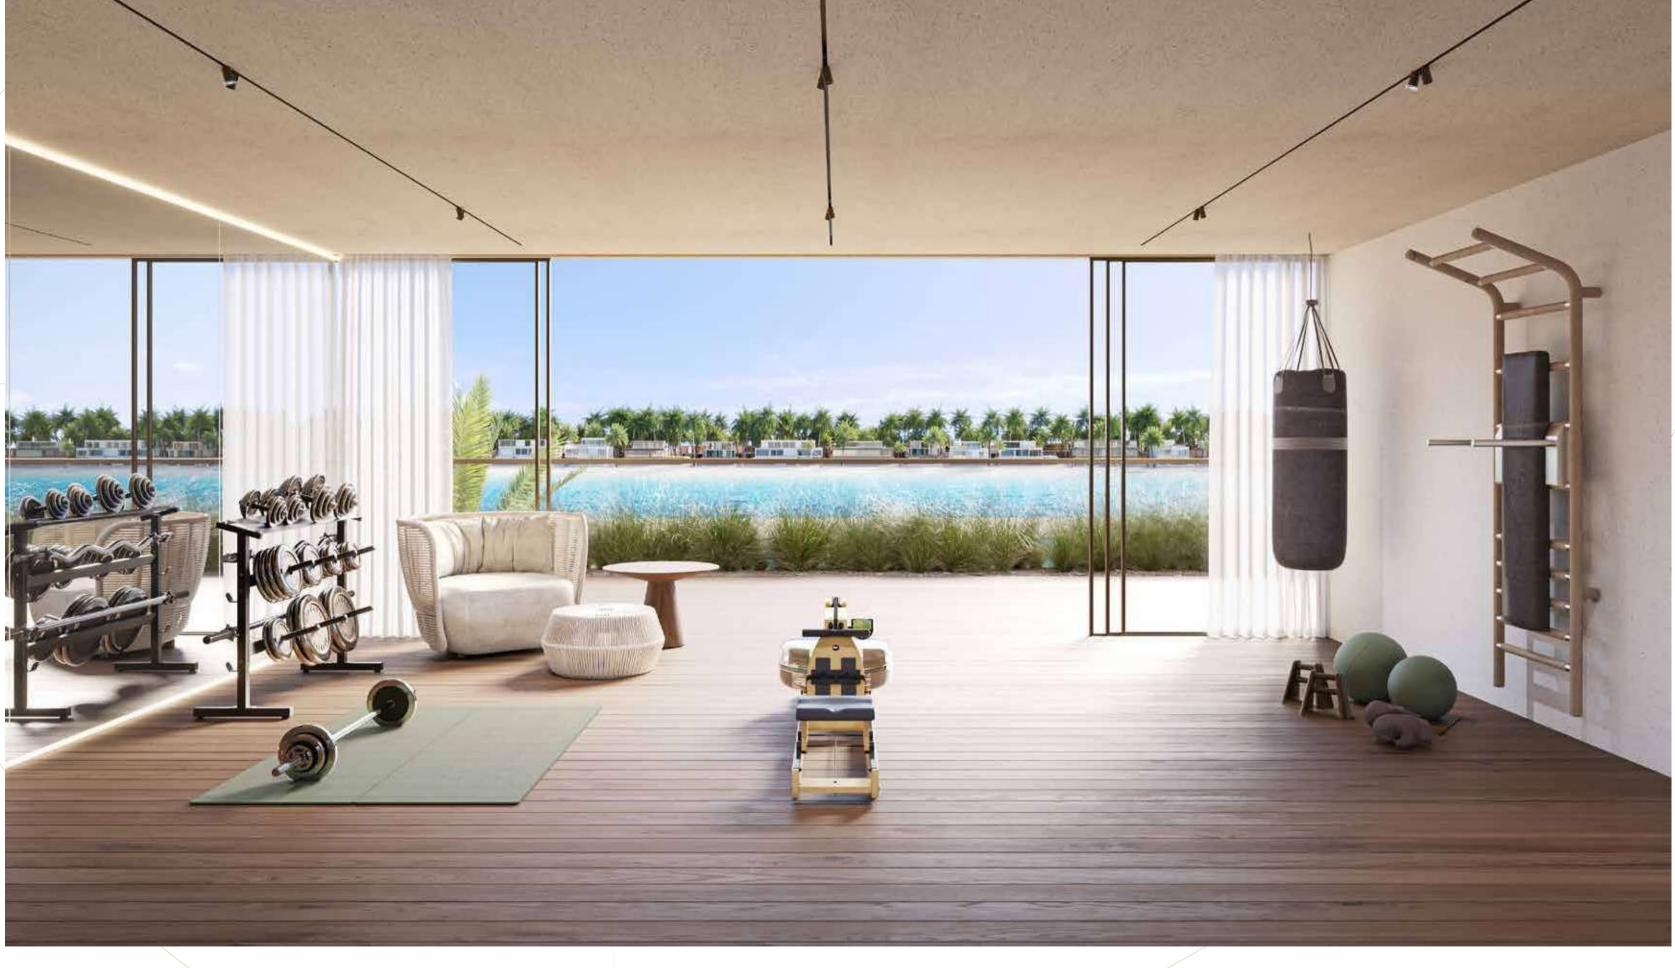

THE SOARING DOUBLE-HEIGHT CEILING THAT RISES ABOVE THE LAVISH, FORMAL LOUNGE IS A STATEMENT FEATURE WHICH ADDS TO THE FEELING OF OPENNESS AND SPACE.

DISCOVER A VERSATILE LEISURE DECK AND LOUNGE ON THE SECOND FLOOR, WHICH BOASTS SWEEPING SEA VIEWS. THIS FLEXIBLE ROOM IS IDEAL FOR USE AS A HOME GYM WITH IMMEDIATE ACCESS TO AMPLE OUTDOOR SPACE THAT CAN BE USED FOR TRAINING IN THE FRESH AIR AS YOU FEEL EMPOWERED BY THE NATURAL ELEMENTS ALL AROUND YOU.