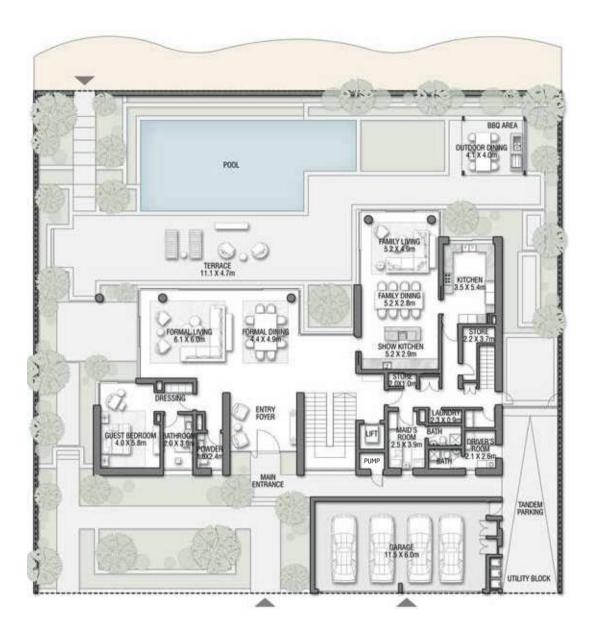

GROUND FLOOR

SECOND FLOOR

FIRST FLOOR

VILLA

#### REDWOOD

Coral Villas Collection

G + 2

#### 7 BEDROOMS + FORMAL AND FAMILY LOUNGES + ROOF LOUNGE AND TERRACE

| FLOOR TYPE                      | SQ. M.   | SQ. FT.   |
|---------------------------------|----------|-----------|
| Ground Floor                    | 343.78   | 3,700.42  |
| Balcony / Terrace / Porch-GF    | 6.44     | 69.32     |
| First Floor Area                | 373.82   | 4,023.76  |
| Balcony / Terrace - First Floor | 36.75    | 395.57    |
| Second Floor Area               | 209.40   | 2,253.96  |
| Balcony / Terrace - Second      | 78.29    | 842.71    |
| Floor Garage - Covered          | 81.72    | 879.63    |
| TOTAL BUILT-UP AREA             | 1,130.20 | 12,165.37 |
|                                 |          |           |
| Garage with Pergola             | 0.0      | 0.0       |
| TOTAL AREA                      | 1.130.20 | 12.165.37 |