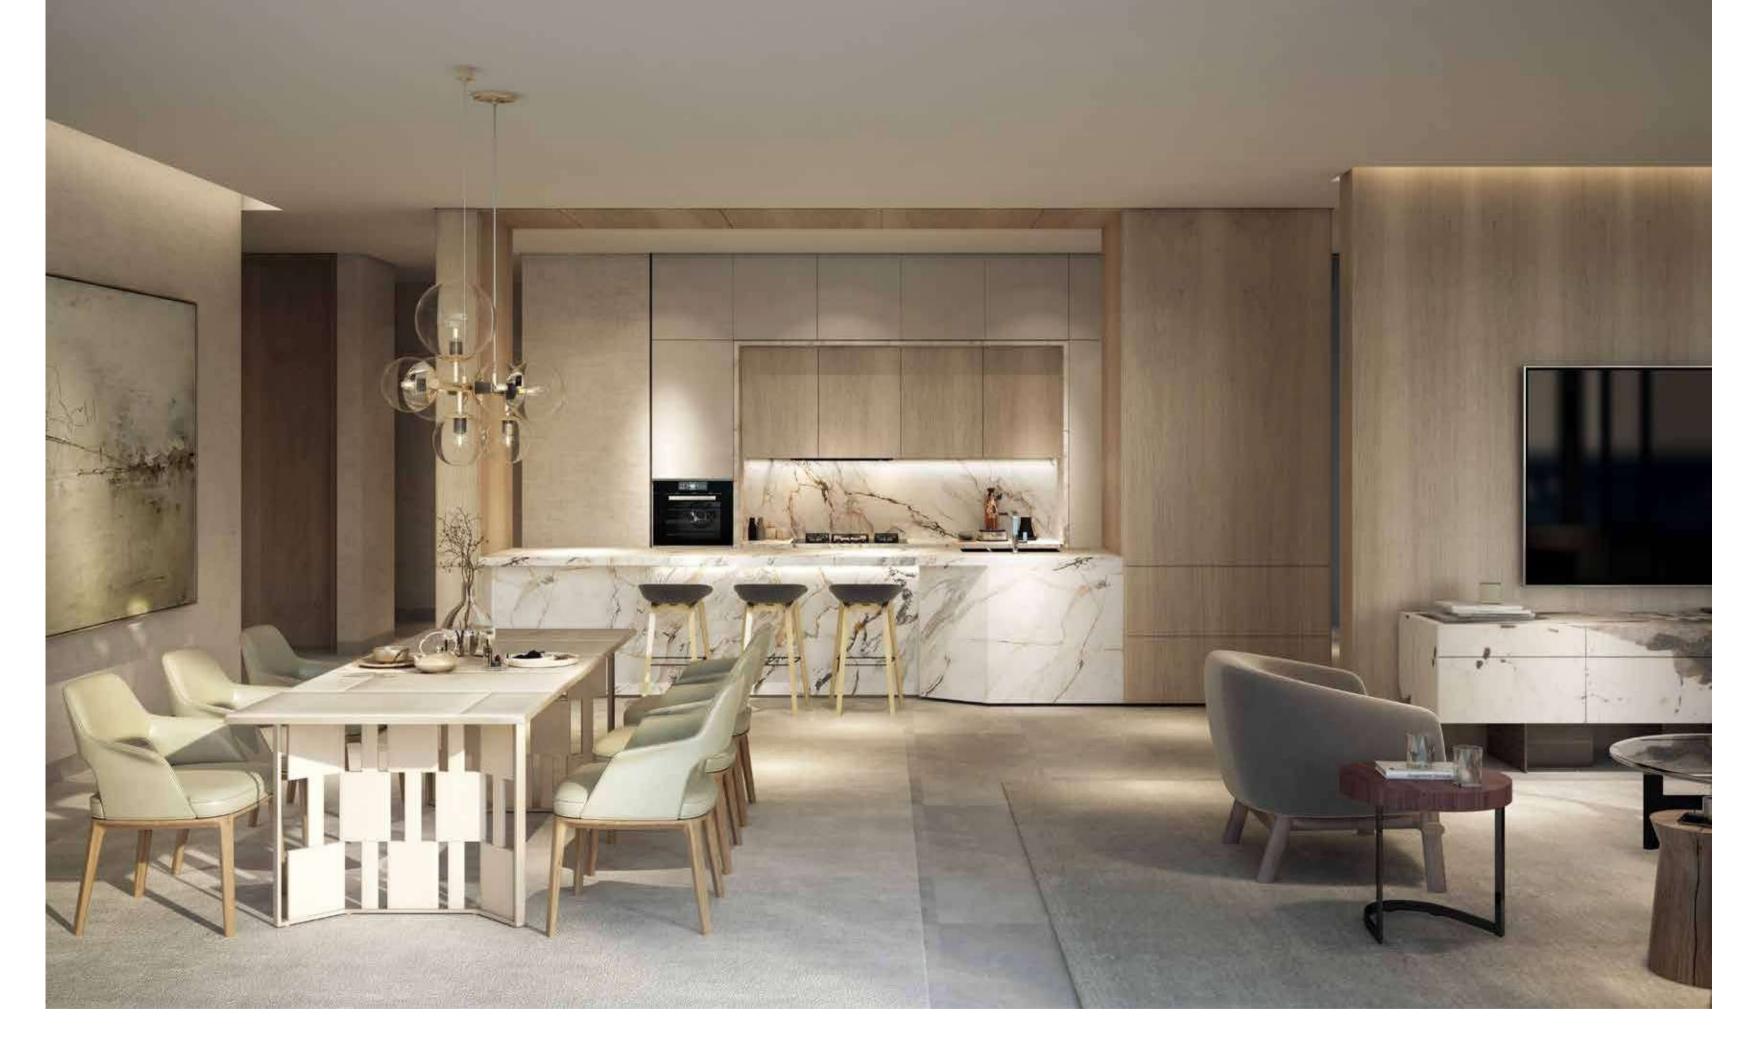

THE LARGE FAMILY DINING ROOM AND SHOW KITCHEN FEATURE MARVELLOUS LEVELS OF NATURAL LIGHT AND PROVIDE THE IDEAL SPACE FOR INTIMATE FAMILY GET-TOGETHERS AND DAILY LIFE.

Make this home your own. With its chic, contemporary minimalistic forms, and versatile spaces, you can add your own personal style.