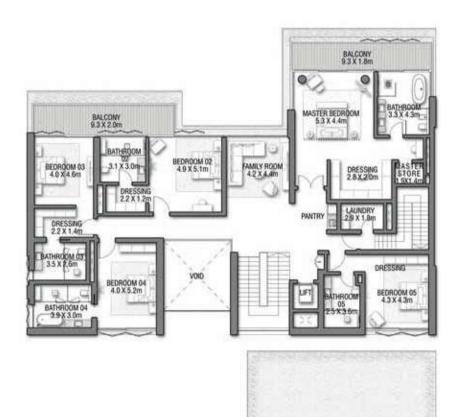

GROUND FLOOR

SECOND FLOOR

FIRST FLOOR

VILLA

#### 7 BEDROOMS + FORMAL AND FAMILY LOUNGES + OFFICE + ROOF LOUNGE AND TERRACE

| FLOOR TYPE                       | SQ. M.   | SQ. FT.   |
|----------------------------------|----------|-----------|
| Ground Floor                     | 421.51   | 4,537.10  |
| Balcony / Terrace / Porch-GF     | 7.24     | 77.93     |
| First Floor Area                 | 328.33   | 3,534.11  |
| Balcony / Terrace - First Floor  | 26.35    | 283.63    |
| Second Floor Area                | 138.29   | 1 ,488.54 |
| Balcony / Terrace - Second Floor | 35.84    | 385.78    |
| Garage - Covered                 | 85.00    | 914.93    |
| TOTAL BUILT-UP AREA              | 1,042.56 | 11,222.02 |
| Garage with Pergola              | 0.0      | 0.0       |
| TOTAL AREA                       | 1.042.56 | 11,222.02 |