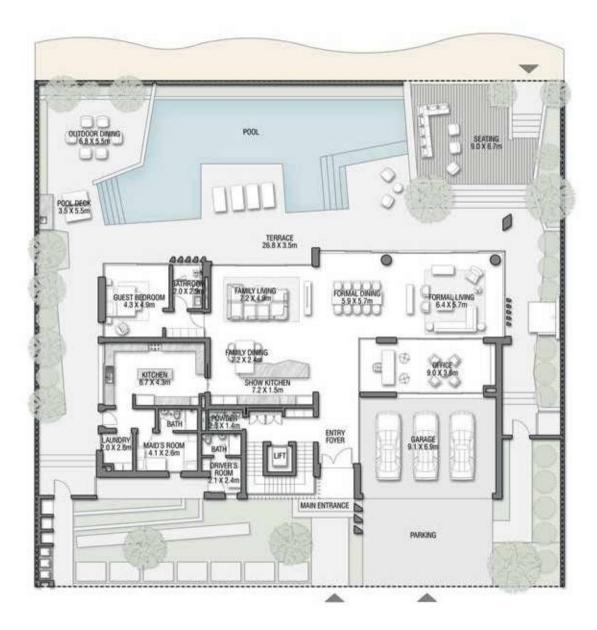

The presence of natural elements, such as warm sunshine, the sparkling sea, and lush greenery, add a new dimension to this vibrant design, creating a blissful environment from morning until night.

GROUND FLOOR

SECOND FLOOR

FIRST FLOOR

VILLA

## TERRACOTTA

Coral Villas Collection

G + 2

7 BEDROOMS + FORMAL AND FAMILY LOUNGES + SHOW GARAGE + OFFICE + ROOF LOUNGE AND TERRACE

| FLOOR TYPE                      | SQ. M.   | SQ. FT.   |
|---------------------------------|----------|-----------|
| Ground Floor                    | 351.58   | 3,784.38  |
| Balcony / Terrace / Porch-GF    | 0.0      | 0.0       |
| First Floor Area                | 365.54   | 3,934.64  |
| Balcony / Terrace - First Floor | 73.21    | 788.03    |
| Second Floor Area               | 180.54   | 1,943.32  |
| Balcony / Terrace - Second      | 92.52    | 995.88    |
| Floor Garage - Covered          | 64.50    | 694.27    |
| TOTAL BUILT-UP AREA             | 1,127.89 | 12,140.51 |
| Garage with Pergola             | 0.0      | 0.0       |
| TOTAL AREA                      | 1,127.89 | 12,140.51 |