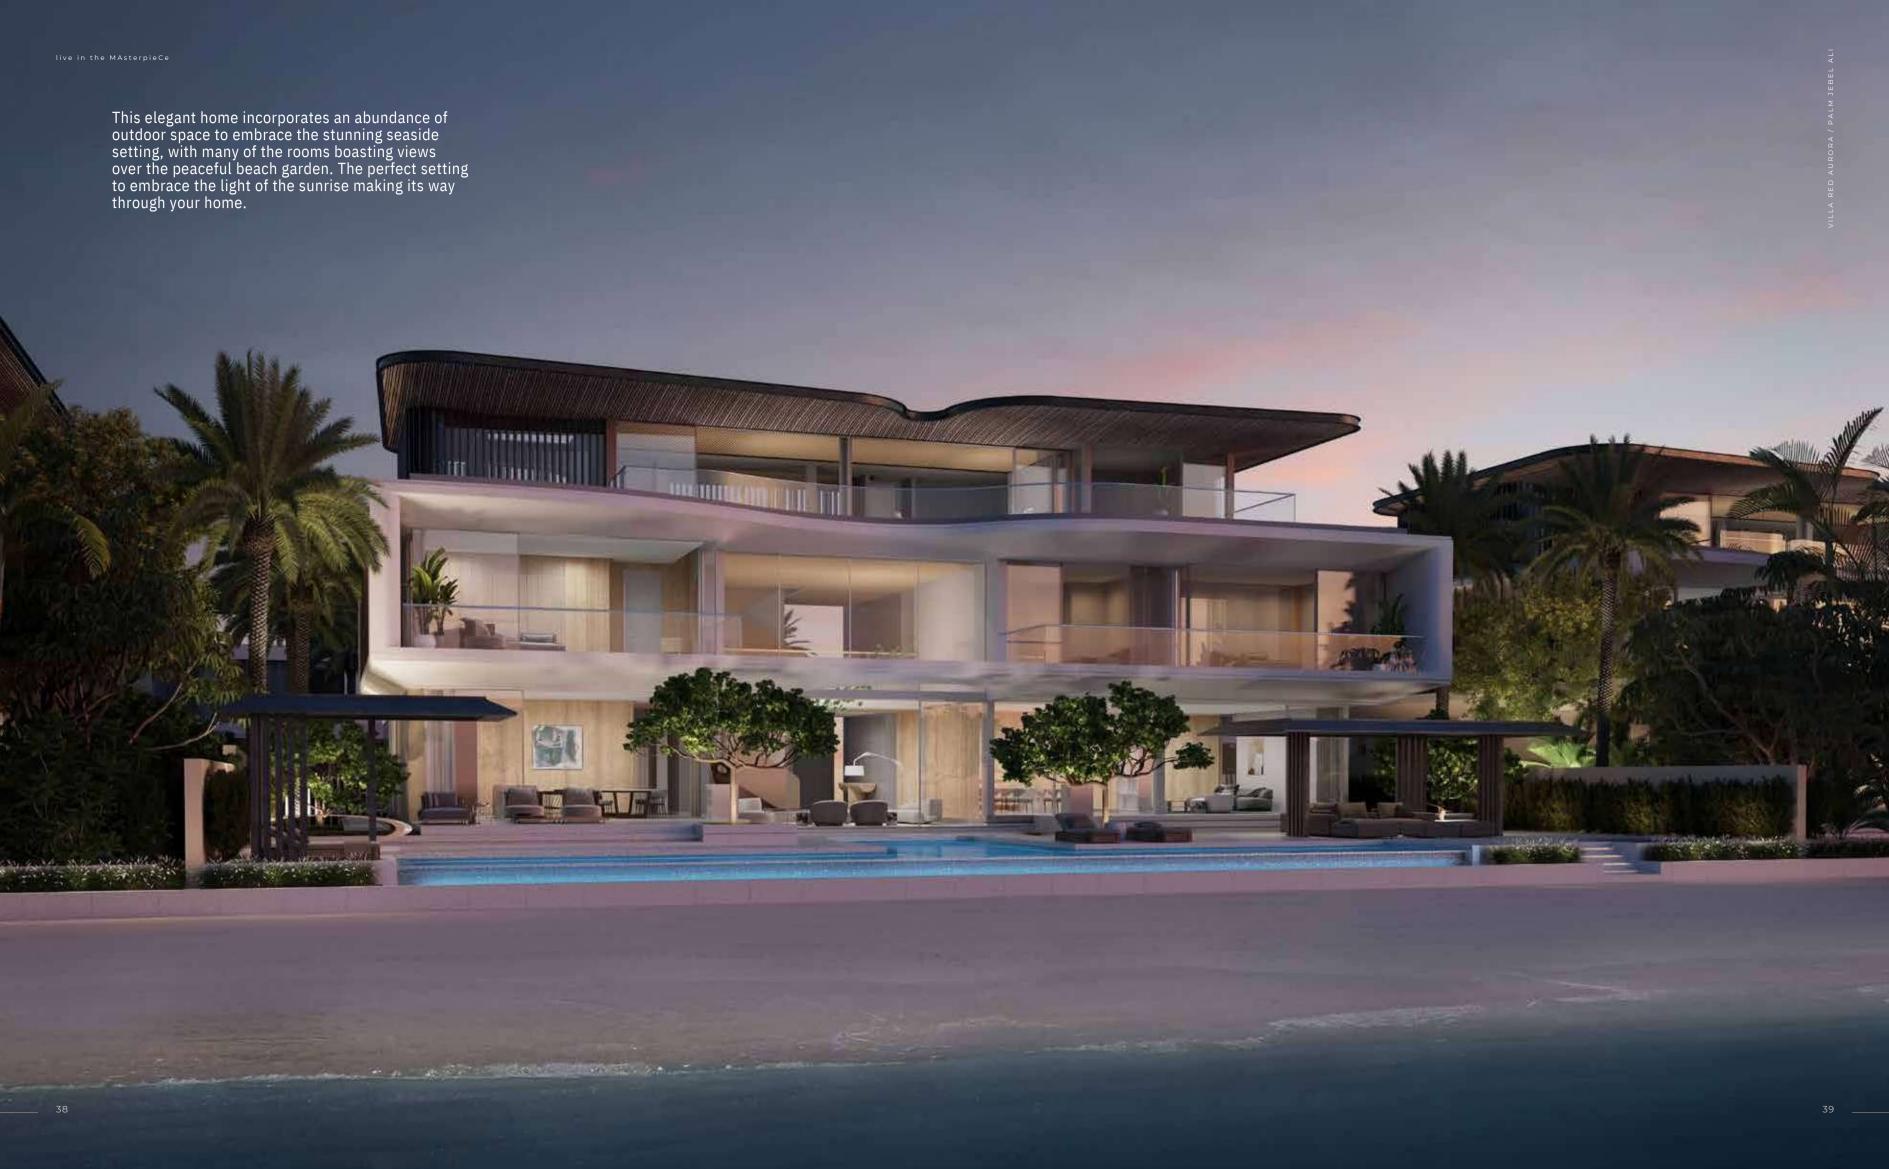

### METICULOUS DETAILING THROUGHOUT

A CONTRAST OF LINEAR AND CURVED FORMS FOR A UNIQUE, CONTEMPORARY APPEAL.
THE SETTING OF THE VILLA, BETWEEN LAND AND SEA, IS REFLECTED IN ITS EYE-CATCHING FAÇADE.

The red aurora is the dawn of a new day, full of passion and emotion. Feel the energy of the sunrise against the darkness of the night: this villa brings a similar feeling into your life. The dark roof emphasises the contrast with the light façade finishes on the lower floors. Linear forms and subtle curves of the surfaces are reminiscent of the daily encounter between rays of light and sea waves, offering a unique, contemporary feel to your environment.

VILLA

R E D A U R Q R A

Seven-Redron

"Living in this villa will create an existence in air and tranquil views of the sea: A sense of be luxury would allow residents to experience truty living that is simple and timeless:"

SAOTA - ARCHITECT

The interiors of this villa are bright and inviting, making this villa unique.
This villa boasts a continuous set of living spaces opening onto the beach garden, complemented by a double-height space over the formal lounge allowing guests to enjoy the external views.

THOUGHTFUL FLOORPLANS FOR SEAMLESS, INDOOR-OUTDOOR LIVING.

This spectacular home has been created to be functional as well as beautiful. Fresh air, sunlight and sea views are highlighted throughout, creating an uplifting atmosphere which is complemented by fine natural materials and luxurious finishes. The influence of nature is immensely powerful. Live by the sea and discover the everyday benefits of pure air and natural light.