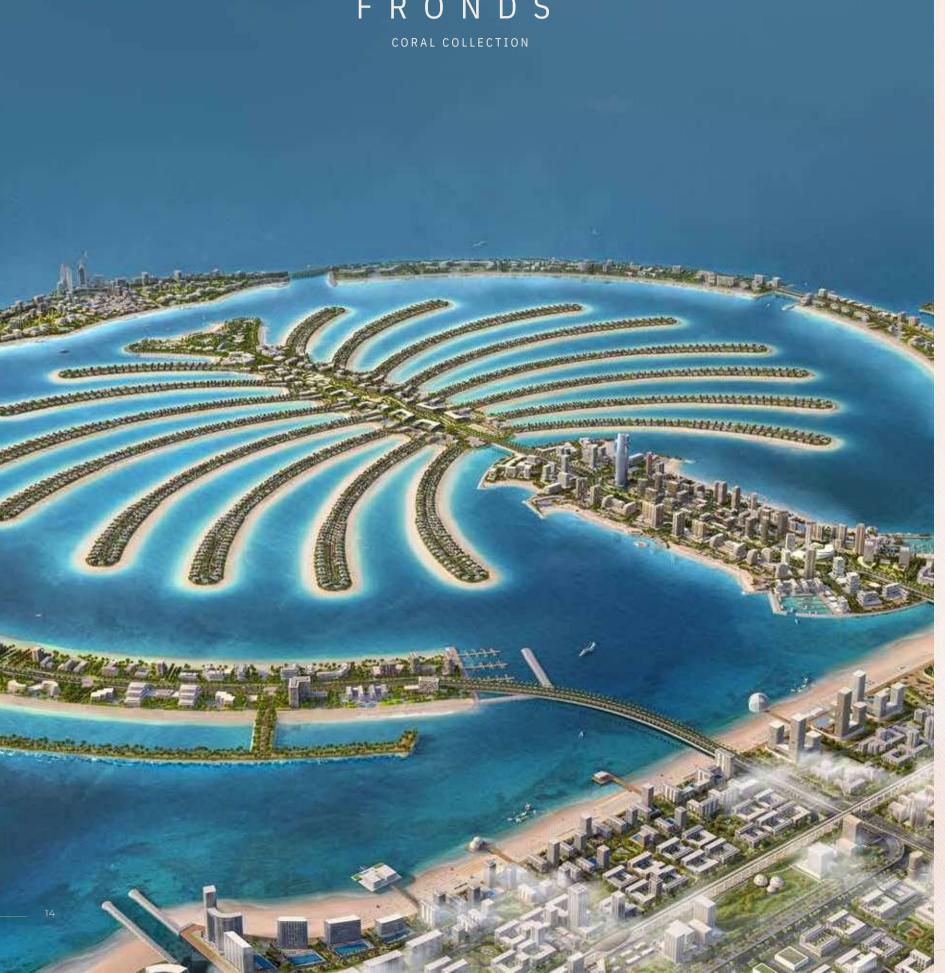

LIVE IN HARMONY WITH NATURE, BETWEEN THE CITY AND THE SKY.

Palm Jebel Ali rises from the sea to form a perfect paradisiacal archipelago. This masterpiece of luxury living offers a unique perspective on Dubai's skyline from a haven of tranquillity, and boasts the longest coastline of any destination in Dubai. Palm Jebel Ali is located minutes away from the energy of the city, with excellent connectivity via Sheikh Zayed Road (E11) to other Dubai destinations or to Abu Dhabi. Palm Jebel Ali will be the feature destination of Dubai's rapidly developing southern urban centre. Spectacular properties and five-star amenities are skilfully woven together to create a highly desirable residential destination.

## AN ICONIC NEIGHBOURHOOD

THE PERFECT BLEND OF ISLAND AND URBAN LIVING.

Each exclusive frond forms its own thoughtfully planned private neighbourhood. Discover elegant streets painted in varying shades of green. Lush, layered flora merges with carefully curated foliage to create a perfectly harmonious residential landscape directly on the beachfront.

The frond community focuses on offering an active lifestyle, with wide walkable streets allowing pedestrians and bikers to access the beach through pocketed parks. The frond streetscape offers an intensely lush and fragrant landscape providing adequate shade coverage, with designated tree corridors alternating with street lighting and an additional layer of planting buffer to complete this idyllic verdant oasis.