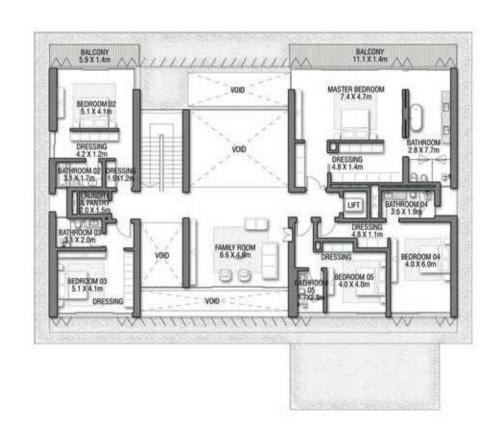

GROUND FLOOR

SECOND FLOOR

FIRST FLOOR

VILLA

### C O R A L L I V I N G

Coral Villas Collection

G + 2

#### 7 BEDROOMS + FORMAL AND FAMILY LOUNGES + OFFICE + ROOF LOUNGE AND TERRACE

| FLOOR TYPE                       | SQ. M.   | SQ. FT.   |
|----------------------------------|----------|-----------|
| Ground Floor                     | 421.51   | 4,537.10  |
| Balcony / Terrace / Porch-GF     | 7.24     | 77.93     |
| First Floor Area                 | 328.33   | 3,534.11  |
| Balcony / Terrace - First Floor  | 26.35    | 283.63    |
| Second Floor Area                | 138.29   | 1 ,488.54 |
| Balcony / Terrace - Second Floor | 35.84    | 385.78    |
| Garage - Covered                 | 85.00    | 914.93    |
| TOTAL BUILT-UP AREA              | 1,042.56 | 11,222.02 |
| Garage with Pergola              | 0.0      | 0.0       |
| TOTAL AREA                       | 1.042.56 | 11,222.02 |