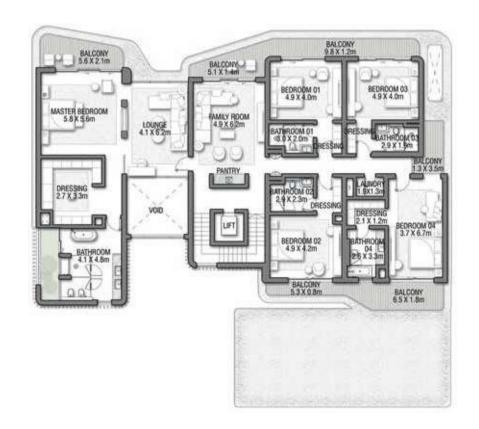

GROUND FLOOR

SECOND FLOOR

FIRST FLOOR

VILLA

Seven outstanding ensuite bedrooms and a huge variety of relaxing spaces for an incomparable lifestyle, where you can be inspired intellectually and emotionally in every single moment. The Coral collection provides, in addition to the family room, a formal living space on the ground floor. A double maid's room is offered, as well as provision for a guard's house. Each space is designed to suit a variety of lifestyles and to offer comfort and service with ease to all residents.