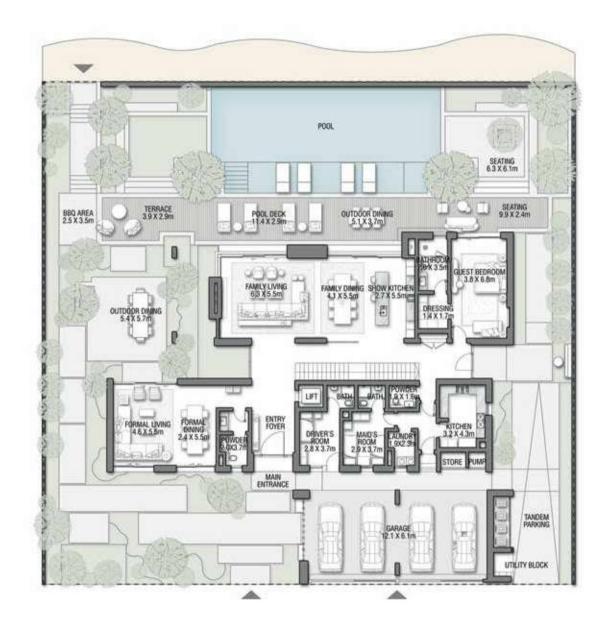

8

GROUND FLOOR

SECOND FLOOR

FIRST FLOOR

VILLA

#### CRANBERRY S K Y

Coral Villas Collection

G + 2

#### 7 BEDROOMS + FORMAL AND FAMILY LOUNGES + LIBRARY + ROOF LOUNGE AND TERRACE

| FLOOR TYPE                      | SQ. M.   | SQ. FT.   |
|---------------------------------|----------|-----------|
| Ground Floor                    | 317.95   | 3,422.39  |
| Balcony / Terrace / Porch-GF    | 4.12     | 44.35     |
| First Floor Area                | 378.33   | 4,072.31  |
| Balcony / Terrace - First Floor | 72.09    | 775.97    |
| Second Floor Area               | 155.42   | 1,672.93  |
| Balcony / Terrace - Second      | 50.18    | 540.13    |
| Floor Garage - Covered          | 85.45    | 919.78    |
| TOTAL BUILT-UP AREA             | 1,063.54 | 11,447.85 |
| Carago with Pargala             | 0.0      | 0.0       |
| Garage with Pergola             | 0.0      | 0.0       |
| TOTAL AREA                      | 1,063.54 | 11,447.85 |