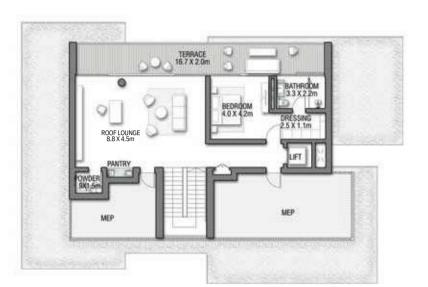

GROUND FLOOR

SECOND FLOOR

FIRST FLOOR

VILLA

### C O R A L L I V I N G

Coral Villas Collection

G + 2

#### 7 BEDROOMS + FORMAL AND FAMILY LOUNGES + OFFICE + ROOF LOUNGE AND TERRACE

| FLOOR TYPE                       | SQ. M.   | SQ. FT.   |
|----------------------------------|----------|-----------|
| Ground Floor                     | 421.51   | 4,537.10  |
| Balcony / Terrace / Porch-GF     | 7.24     | 77.93     |
| First Floor Area                 | 328.33   | 3,534.11  |
| Balcony / Terrace - First Floor  | 26.35    | 283.63    |
| Second Floor Area                | 138.29   | 1 ,488.54 |
| Balcony / Terrace - Second Floor | 35.84    | 385.78    |
| Garage - Covered                 | 85.00    | 914.93    |
| TOTAL BUILT-UP AREA              | 1,042.56 | 11,222.02 |
| Garage with Pergola              | 0.0      | 0.0       |
| TOTAL AREA                       | 1.042.56 | 11,222.02 |