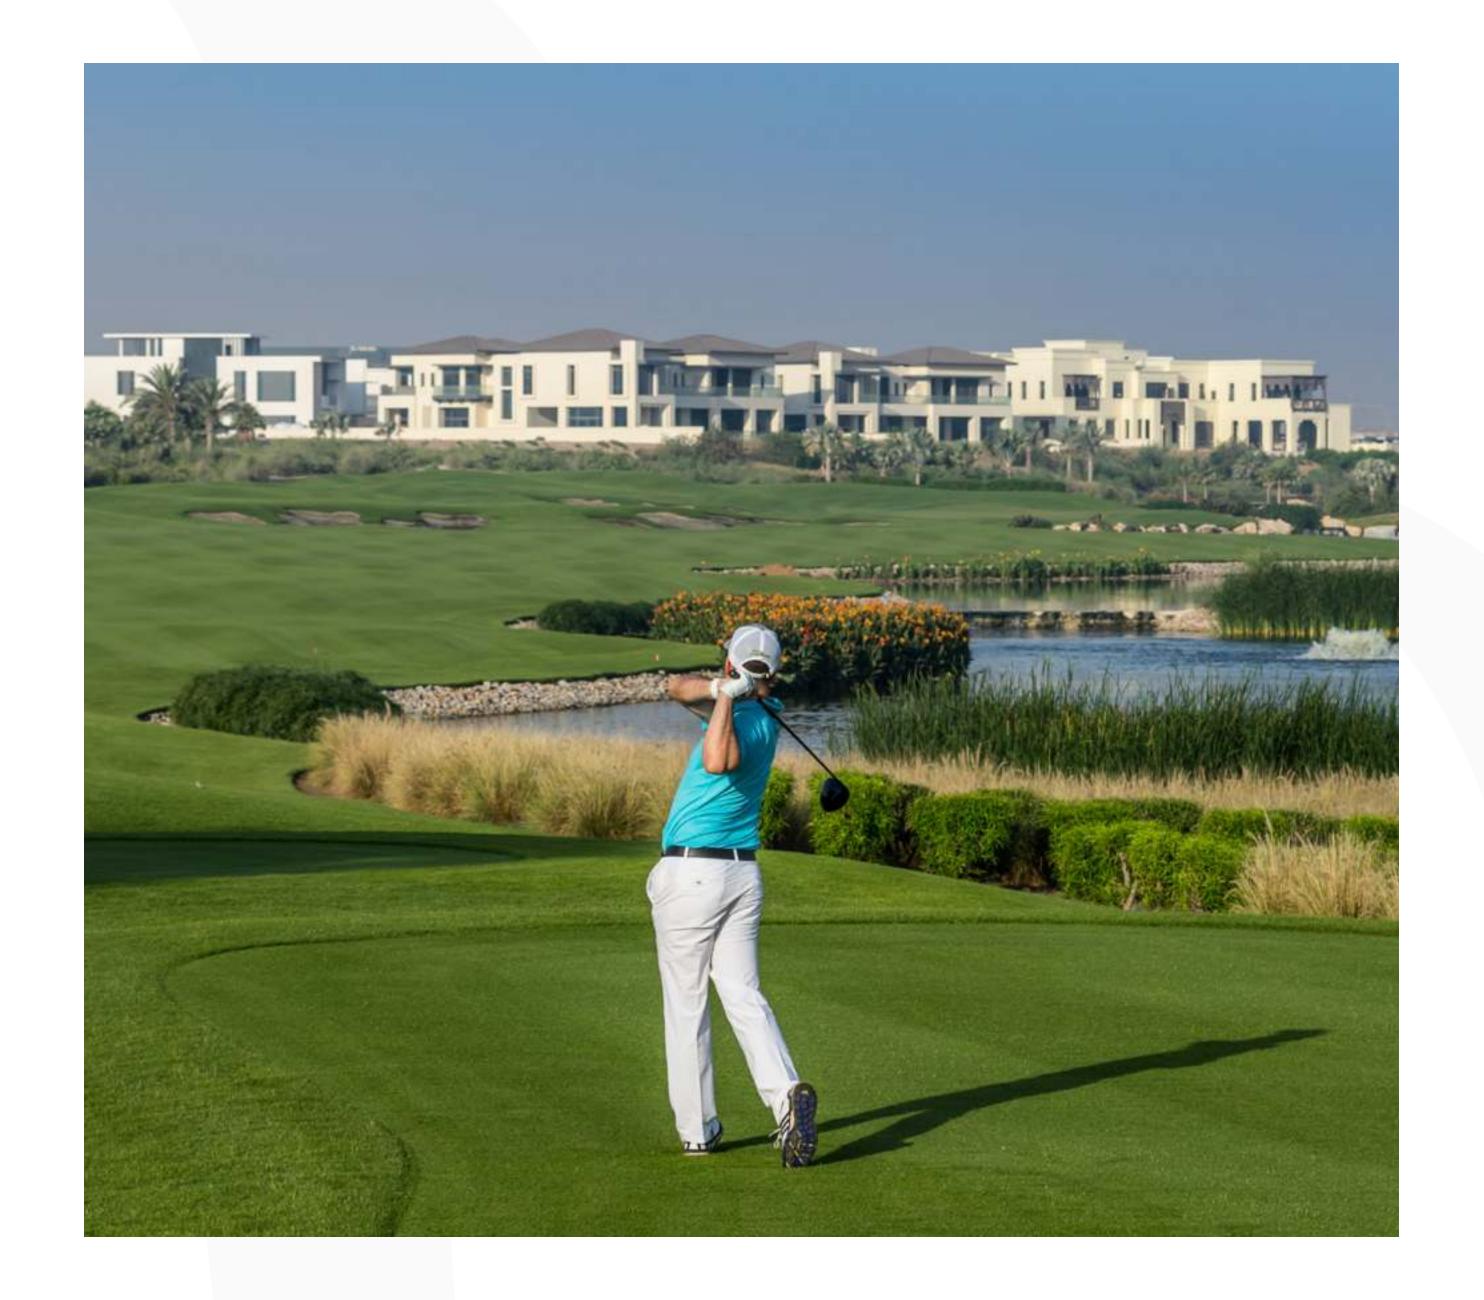

#### Dubai Hills Golf Club

Dubai Hills Golf Club encompasses 1.2 million sqm of meticulously manicured fairways, set against the backdrop of Burj Khalifa and Downtown Dubai, with a glorious outward nine.

Driving Range

Putting Green

Spacious Floodlit Practice Facility

Golf Academy

Gym, Pool & Other Amenities

A Host of Dining Options