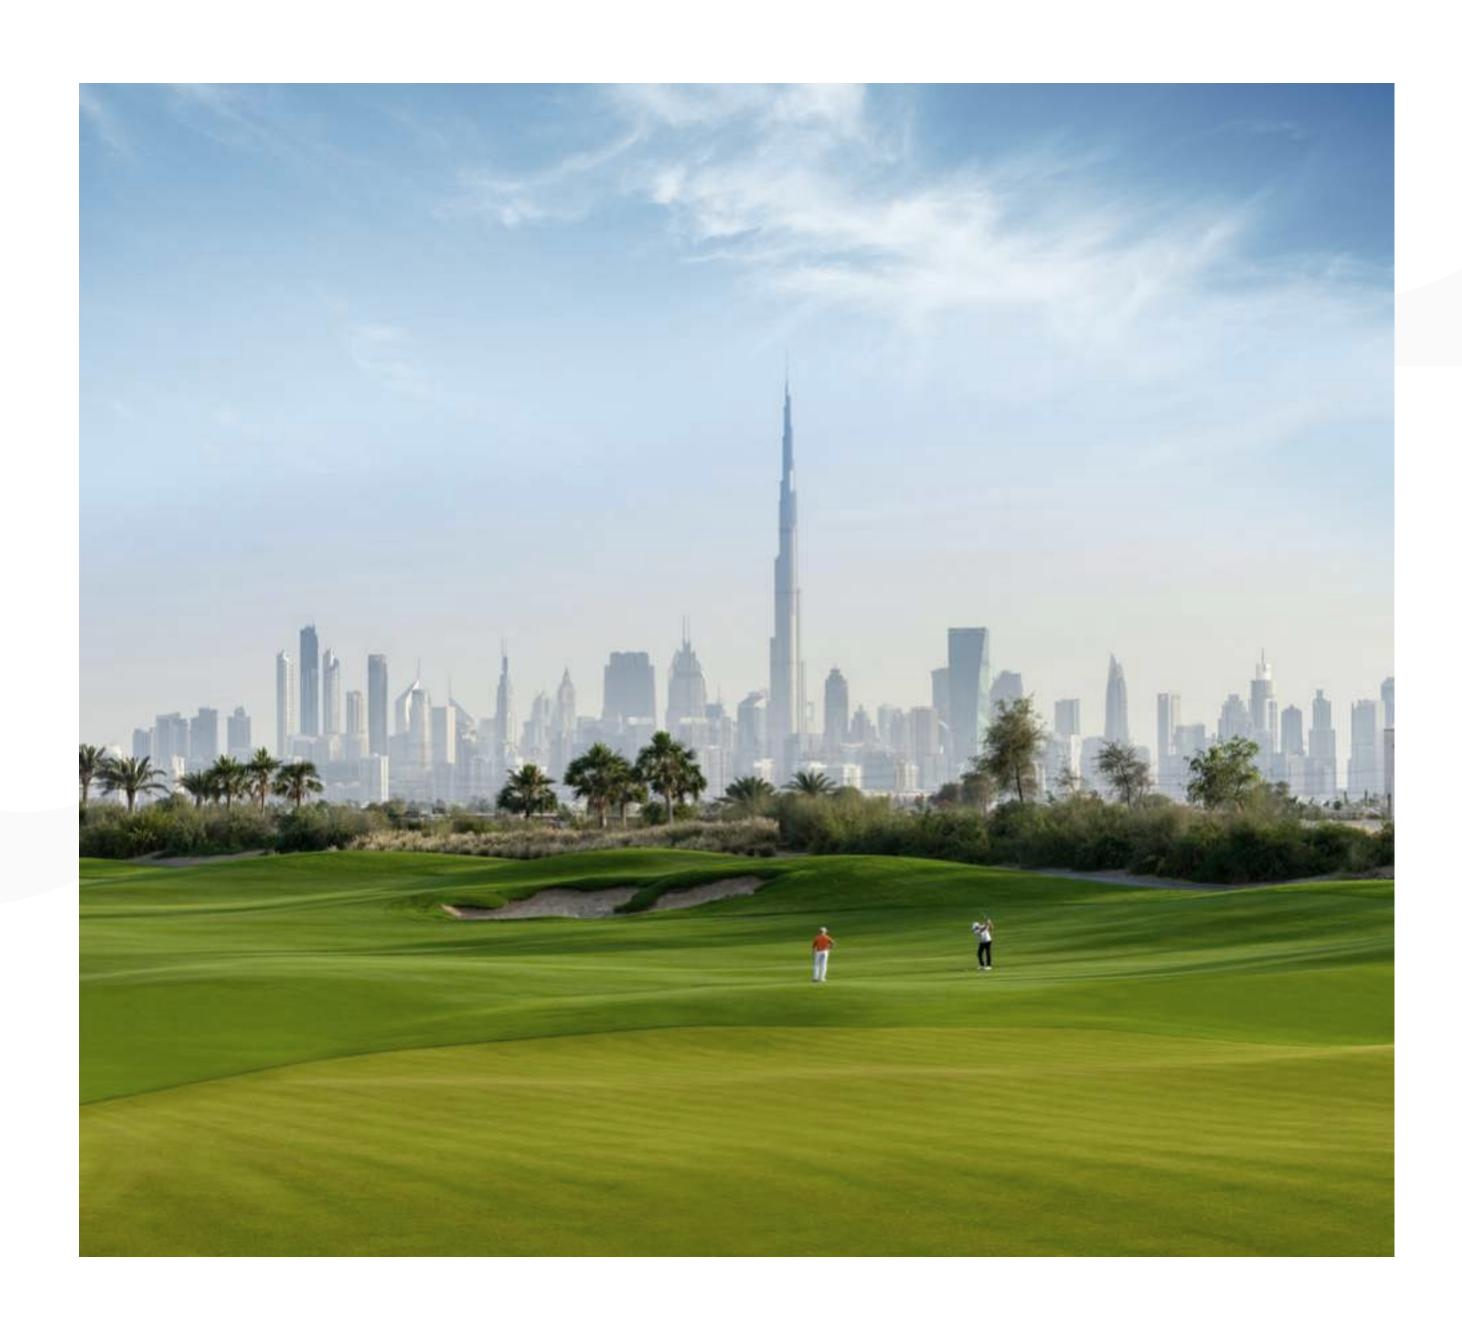

Premier Golf Course

#### Dubai Hills Golf Club

Dubai Hills Golf Club encompasses 1.2 million sqm of meticulously manicured fairways, set against the backdrop of Burj Khalifa and Downtown Dubai, with a glorious outward nine.

Driving Range

Putting Green

Spacious Floodlit Practice Facility

Golf Academy

Gym, Pool & Other Amenities

A Host of Dining Options