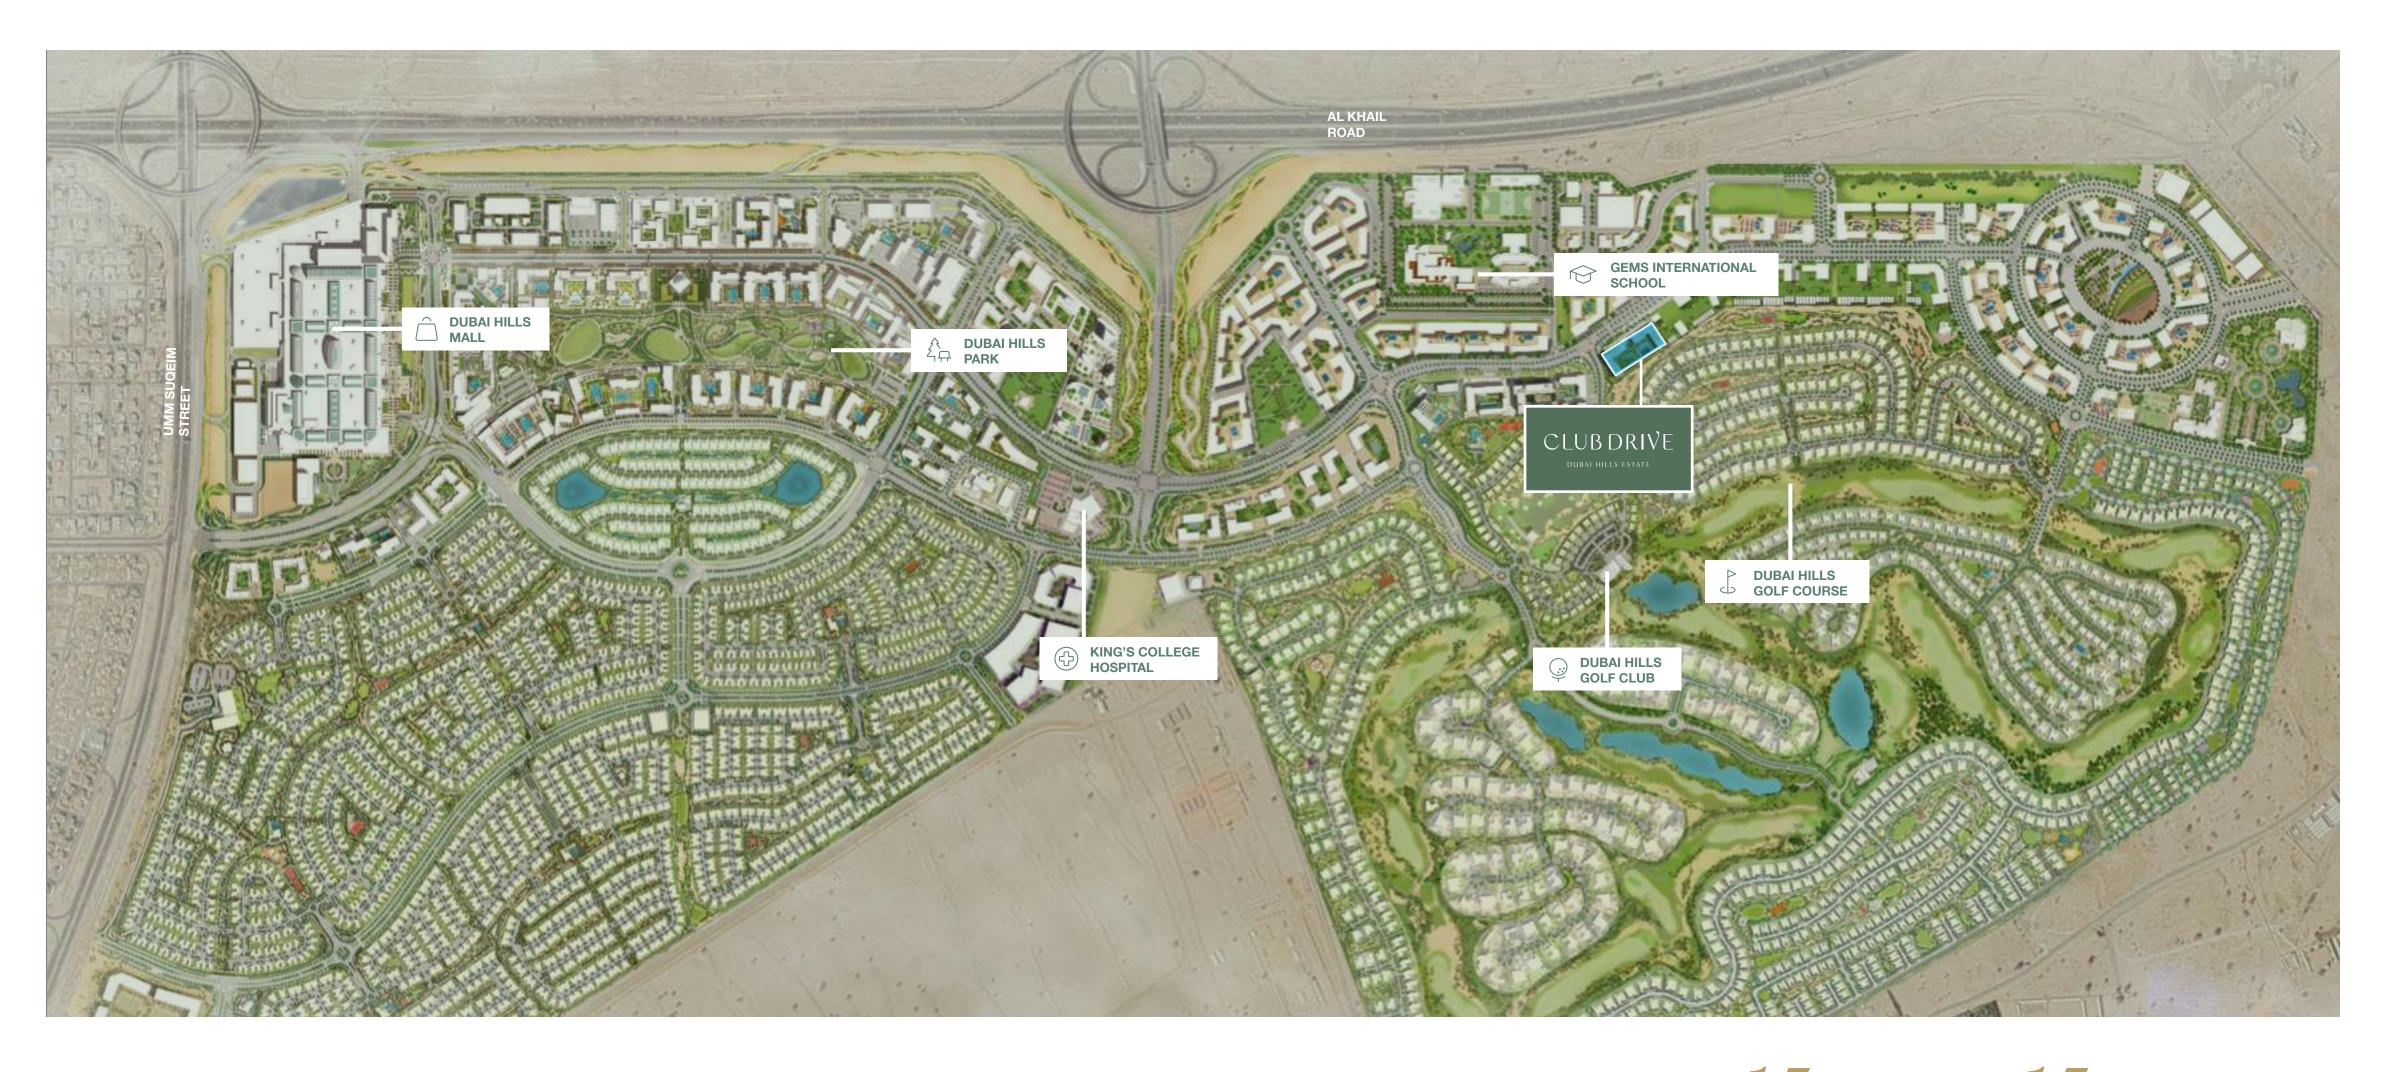

## Nature's Touch in the community

Dubai Hills Estate is an urban masterpiece—a sublime balance of modern apartments and villa communities set against a rustic backdrop.

Prime Location

Dubai Hills Park

Dubai Hills Mall

#### Dubai's verdant Oasis

Dubai Hills Estate, Dubai's verdant heart, is a unique destination. A cornerstone of Mohammed Bin Rashid City, it bridges Downtown Dubai and Dubai Marina. Positioned by Al Khail Road, the estate ensures seamless access to the city's iconic locales.

#### Opulent city living

This green, family-centric area, rich in simplicity and elegance, effortlessly connects residents to conveniences. Situated along the Northern Boulevard, Club Drive is a tranquil urban pocket of Dubai, yet city centre attractions are moments away. Here, you're near premium healthcare, educational centres, a central park, a leading golf course, and the expansive Dubai Hills Mall.