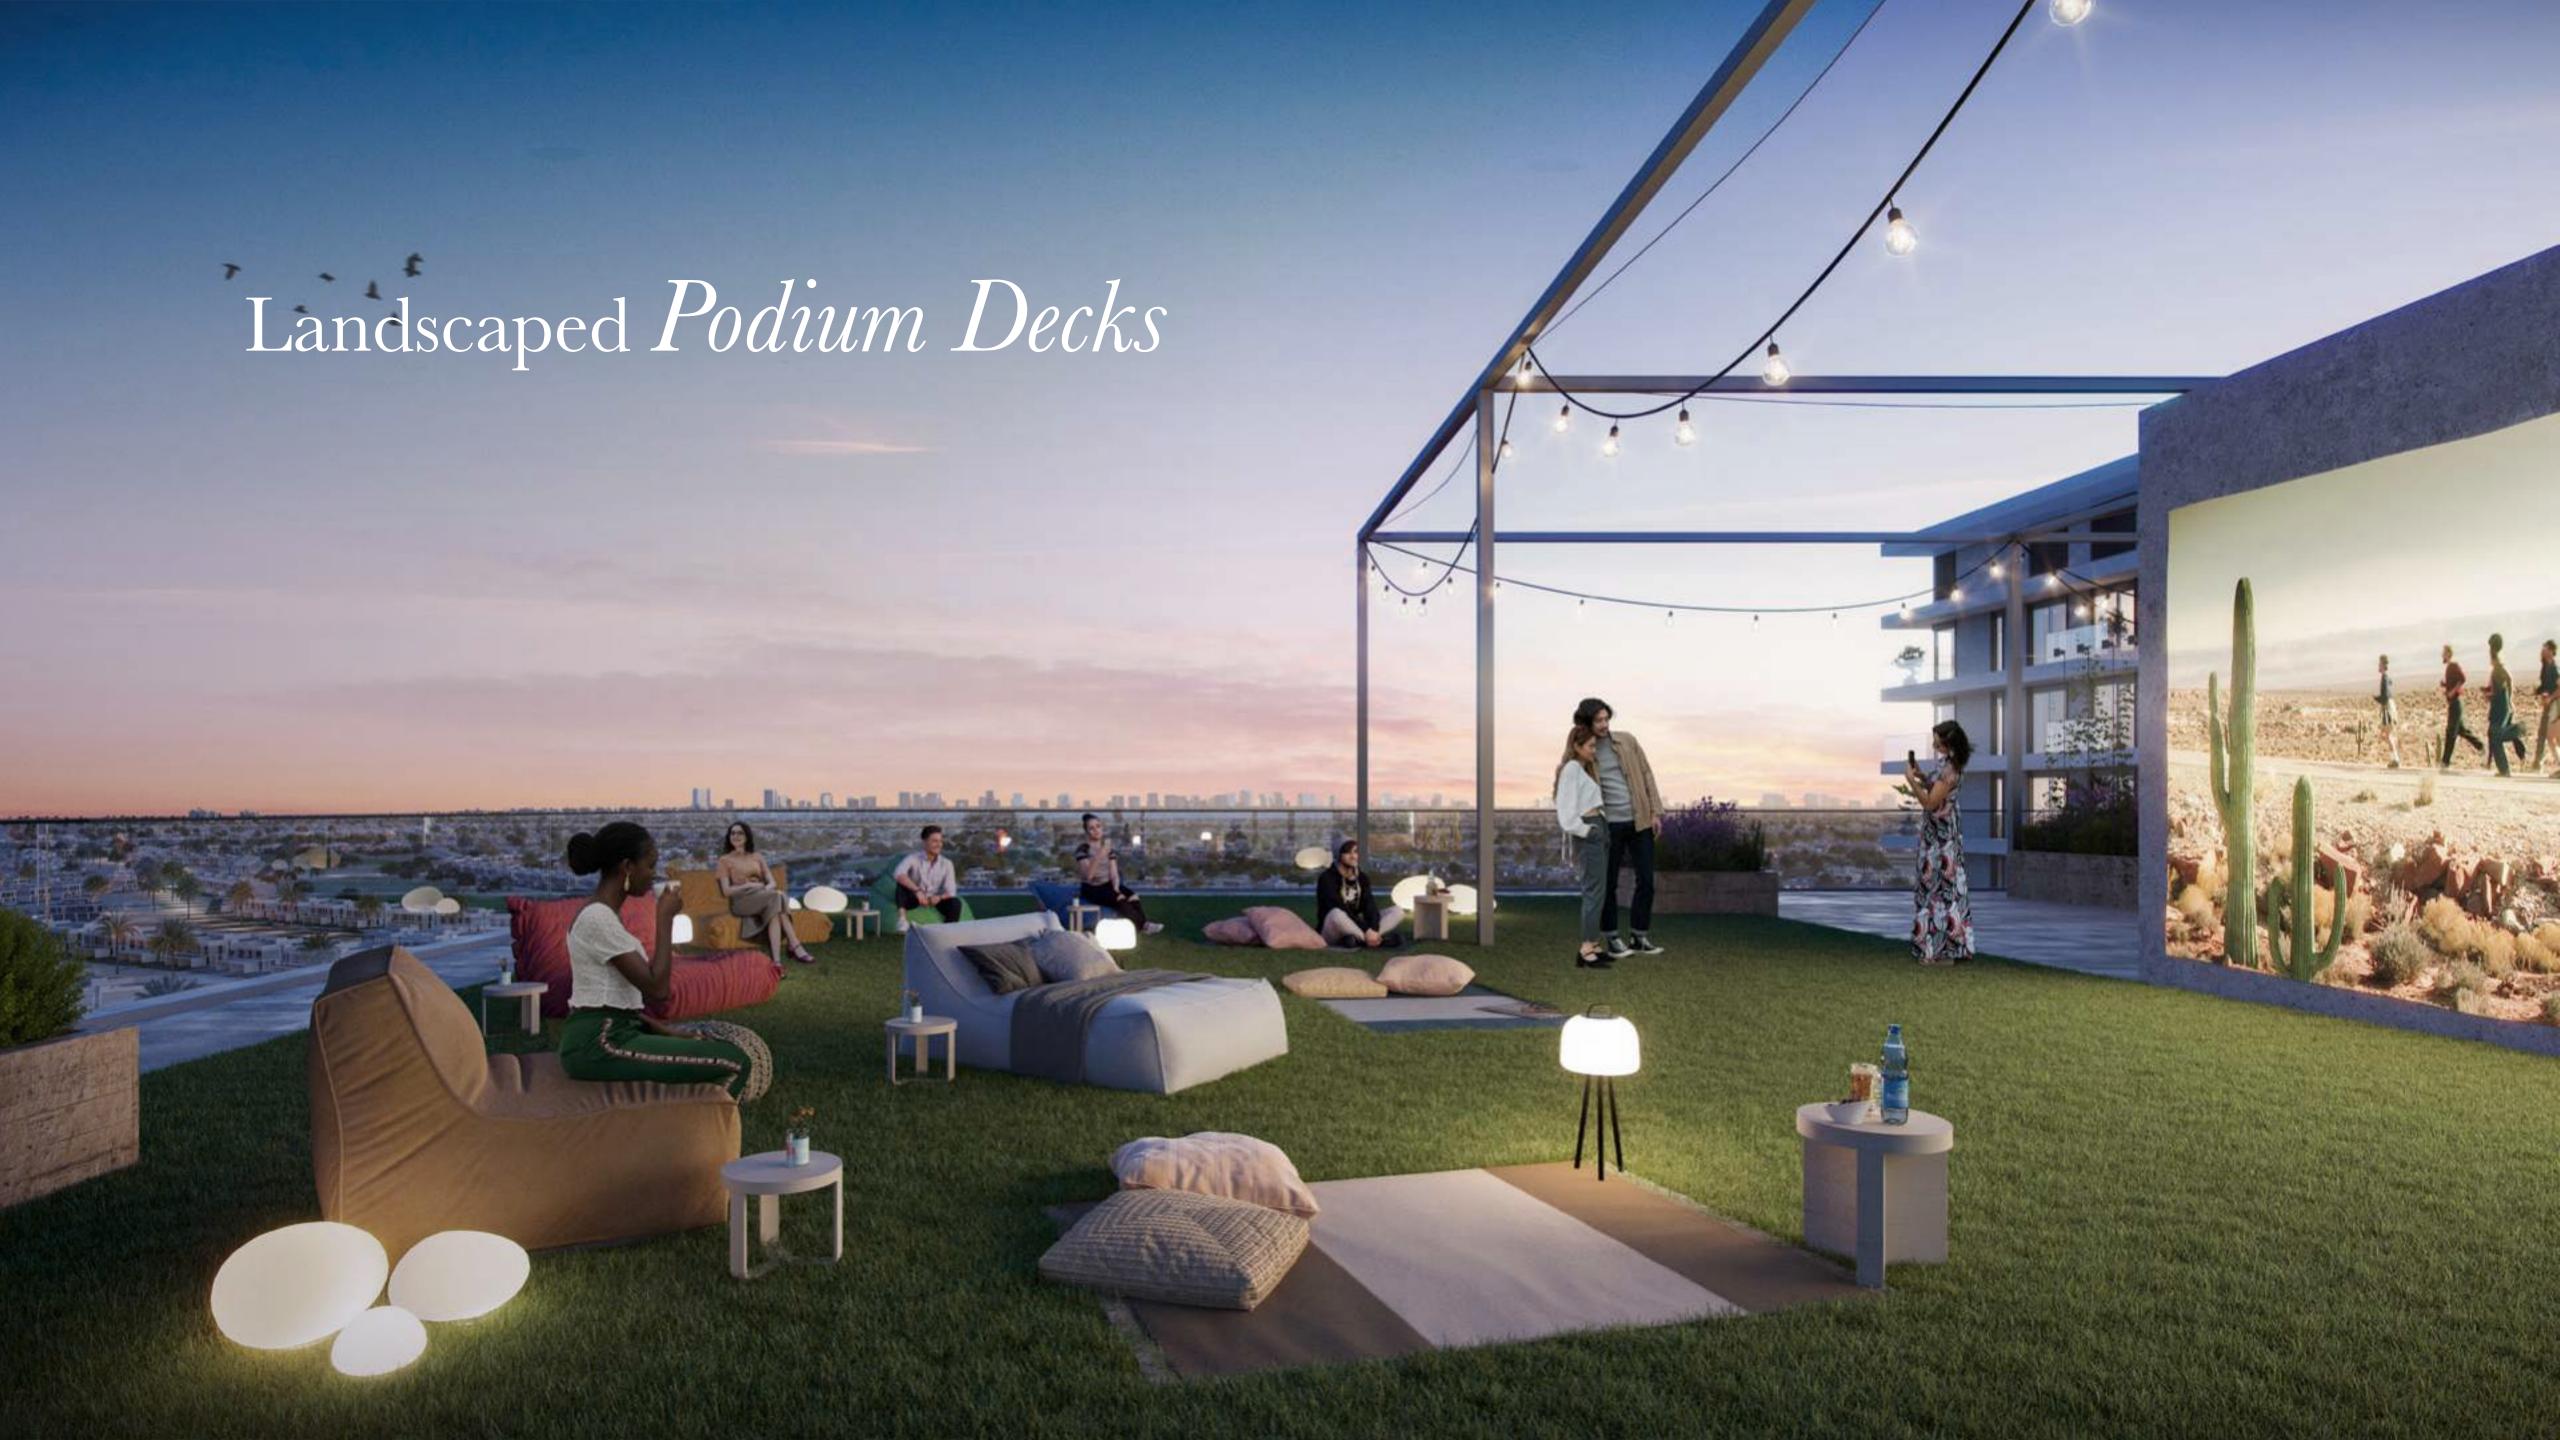

#### Elevated Experiences

Event Lawns

Kids' Playground

Fitness Centre

Multi-purpose Court

Club Drive is a place where modern conveniences meet the grandeur of nature. The community boasts an inviting infinity pool, dedicated children's dry and wet play areas, and an external sports court, in addition to landscaped decks and top-tier fitness centres. Club Drive embodies luxury in harmony, with dedicated spaces for children and 24-hour security.