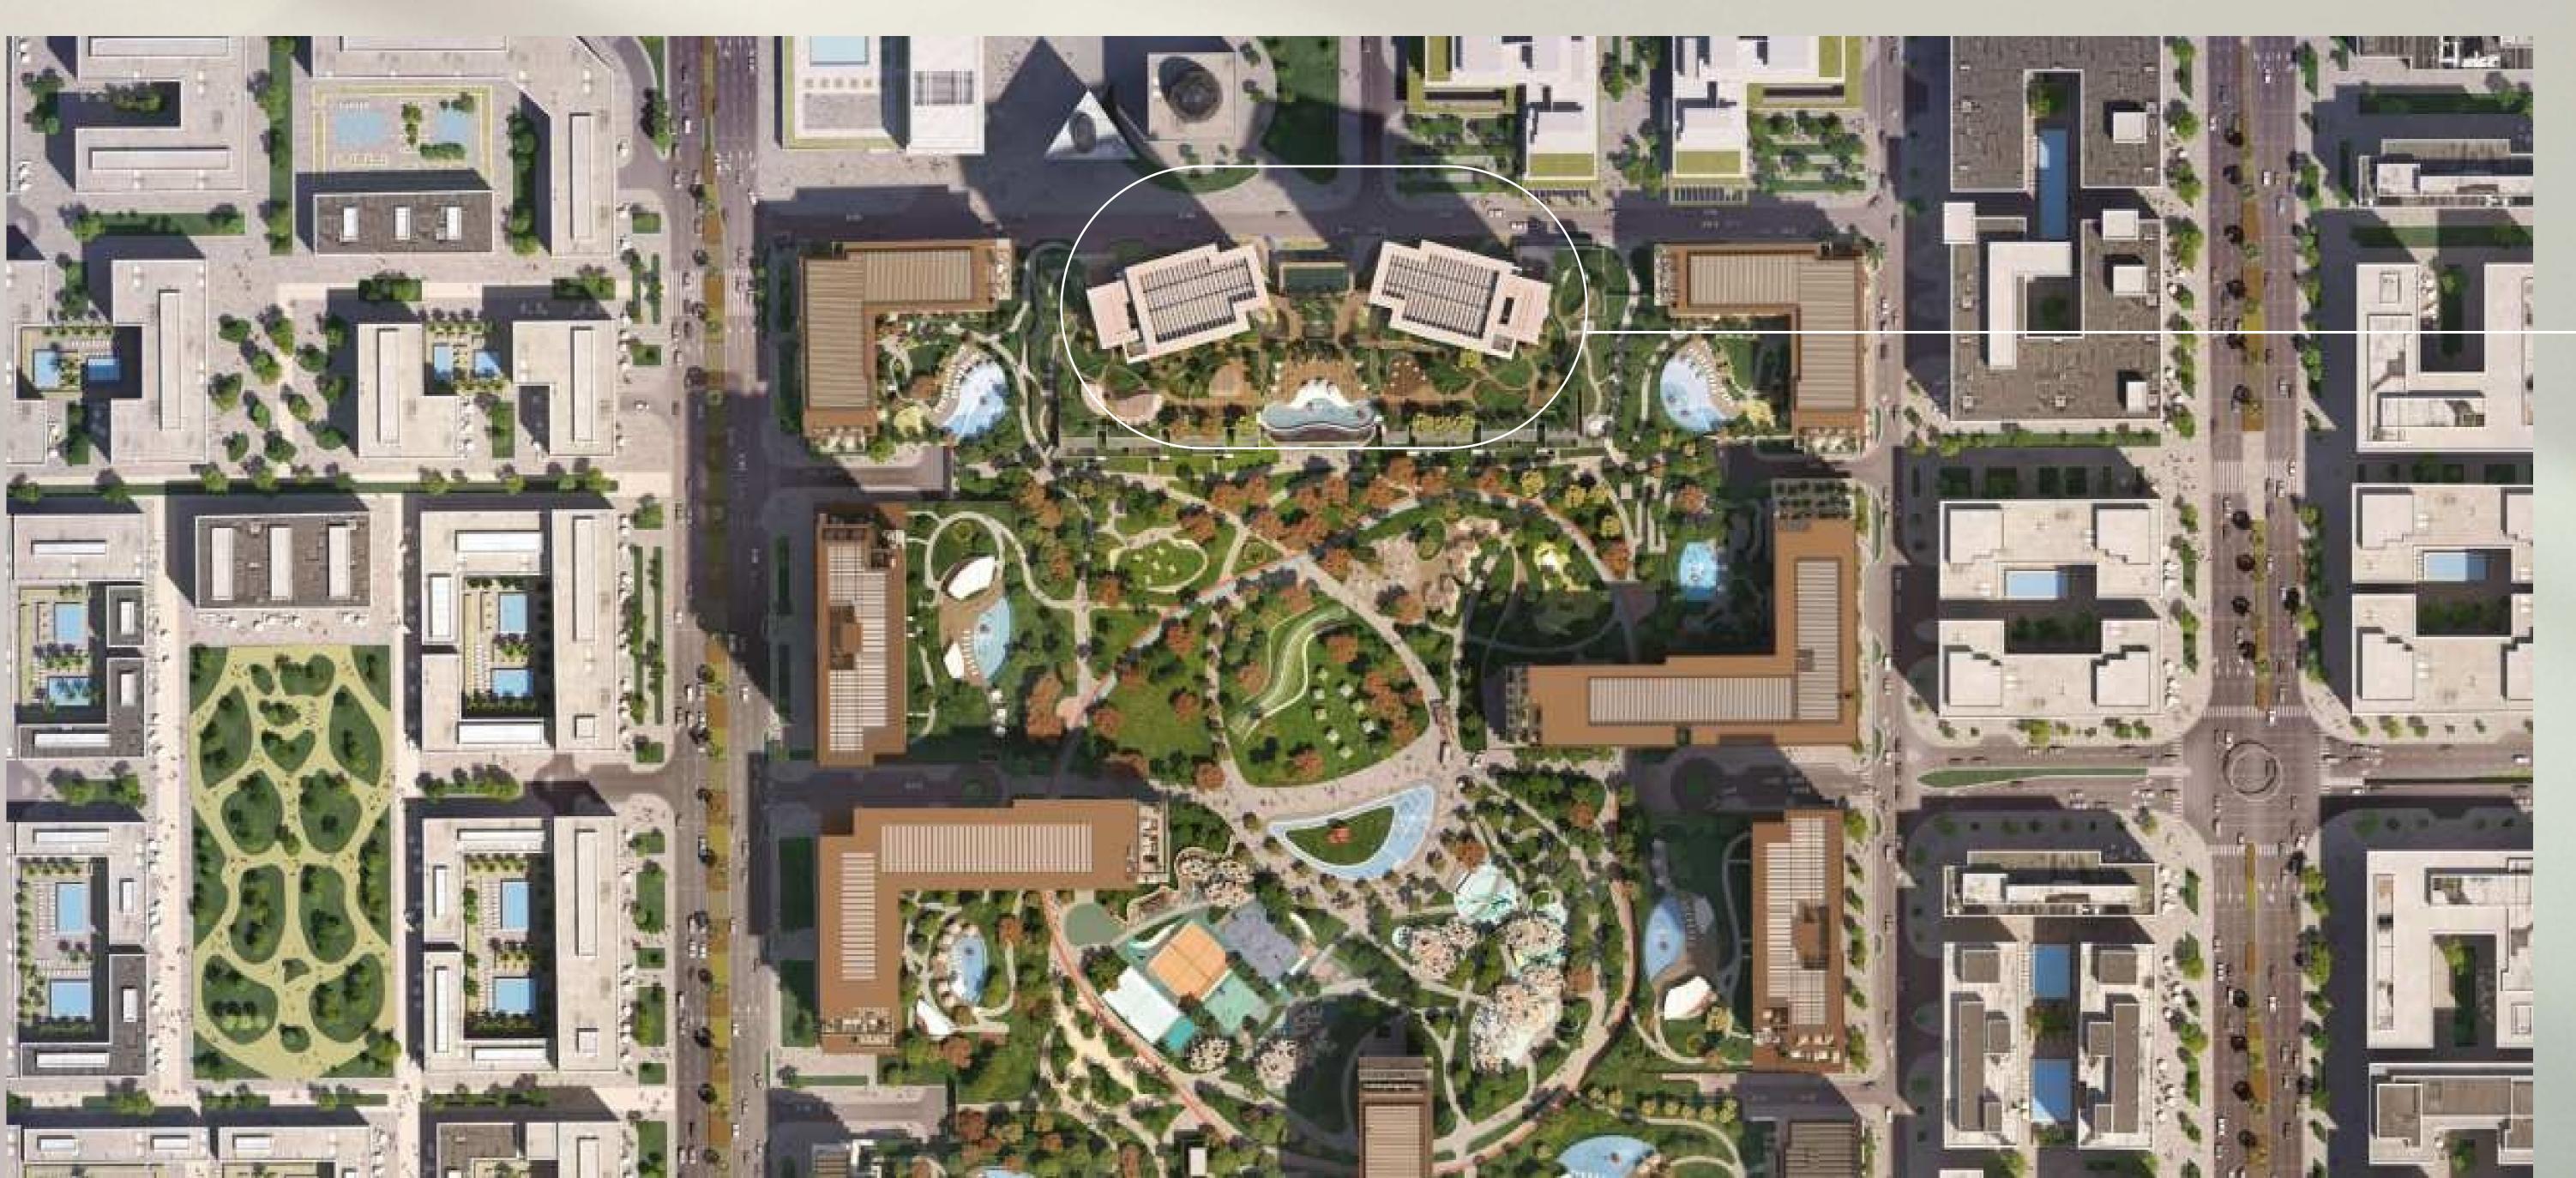

## URBAN ENERGY MEETS EXCLUSIVE LUXURY

Central Park Plaza represents the final, most premium phase of apartments at Central Park. The only residential offering in Dubai that boasts an unrivalled range of active-lifestyle facilities while being nestled in a lush, naturally green environment.

SAVOUR EXQUISITE MOMENTS

STEP INTO A WORLD OF EXCLUSIVE COMFORT

Central Park at City Walk features such a wide range of facilities and amenities that cannot be found in any other community in the city, ensuring something for every age group to enjoy.

Pools and water play areas | Kids' play area | Running track | Dog park | Multi-use games and sports lawns |
Tennis and squash courts | Halfcourt basketball | Skateable landscape | Games tables | Outdoor gym and
fitness station | Spa and sauna | Yoga and meditation areas | Dining outlets and retail stores |
Function rooms | Nursery | Events area | Picnic pavilions | Outdoor barbeque areas