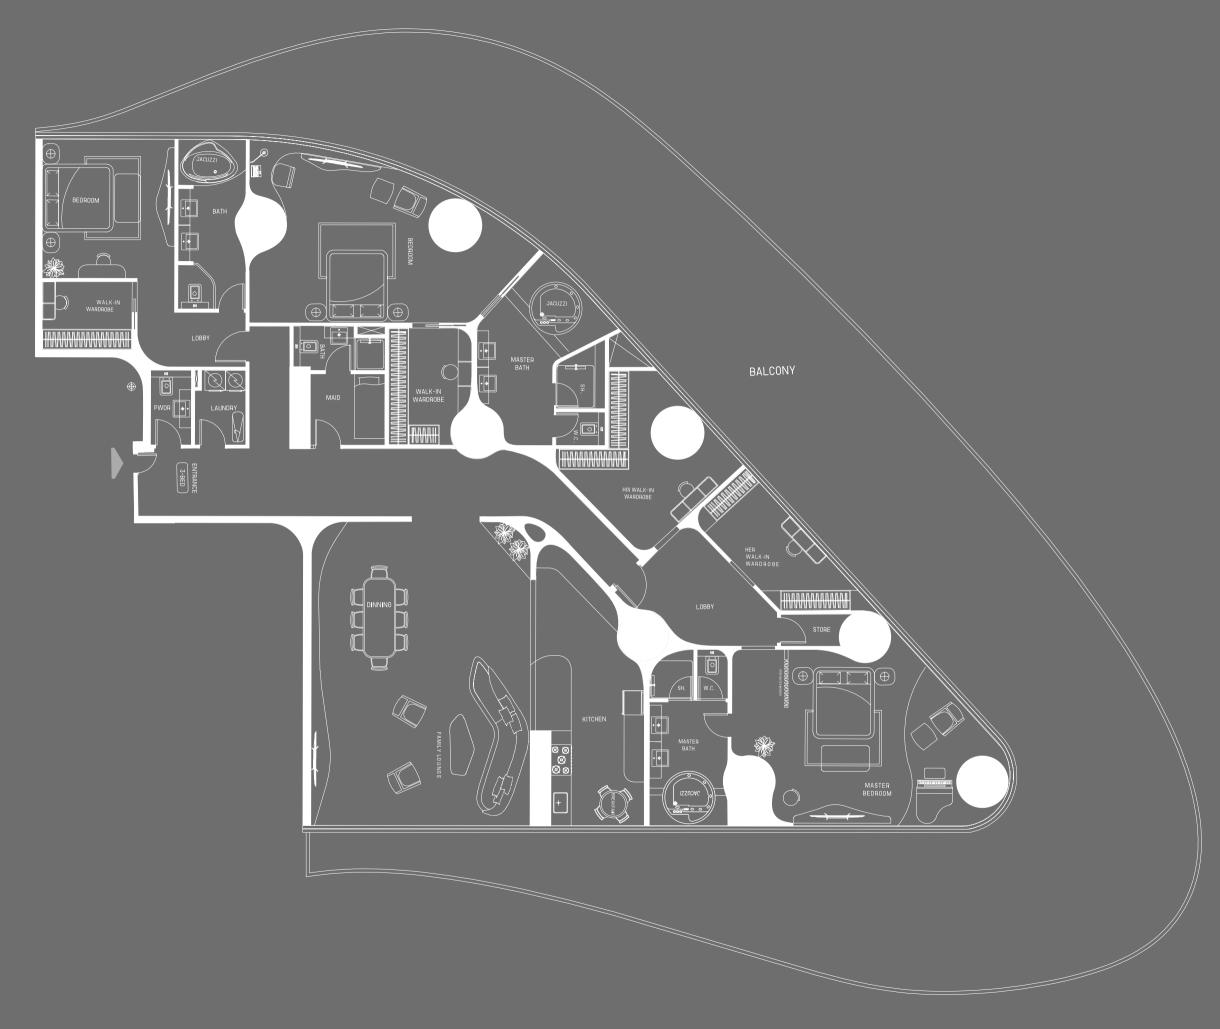

## RIVIERA MANSION COLLECTION

3 BR - ST TROPEZ

MID-LEVEL

Disclaimer: 1. All stated dimensions and services whether in relation to the building, common areas or individual units are subject to government and local authority approvals. Final dimensions and services will be stated in your sales and purchase agreement 2. All room dimensions are measured to structural elements and exclude wall finishes and construction tolerances. 3. All dimensions have been provided by our consultant architects. 4. All materials, dimensions and drawings are approximate. Information is subject to change without notice. 5. Actual suite area may vary from the stated area. Drawings are not to scale. The Developer reserves the right to make any revisions whatsoever including for aesthetic purposes.

DESIGN DETAILS

#### RIVIERA MANSION COLLECTION

3 BR - ST TROPEZ

MID-LEVEL

Disclaimer: 1. All stated dimensions and services whether in relation to the building, common areas or individual units are subject to government and local authority approvals. Final dimensions and services will be stated in your sales and purchase agreement 2. All room dimensions are measured to structural elements and exclude wall finishes and construction tolerances. 3. All dimensions have been provided by our consultant architects. 4. All materials, dimensions and drawings are approximate. Information is subject to change without notice. 5. Actual suite area may vary from the stated area. Drawings are not to scale. The Developer reserves the right to make any revisions whatsoever including for aesthetic purposes.