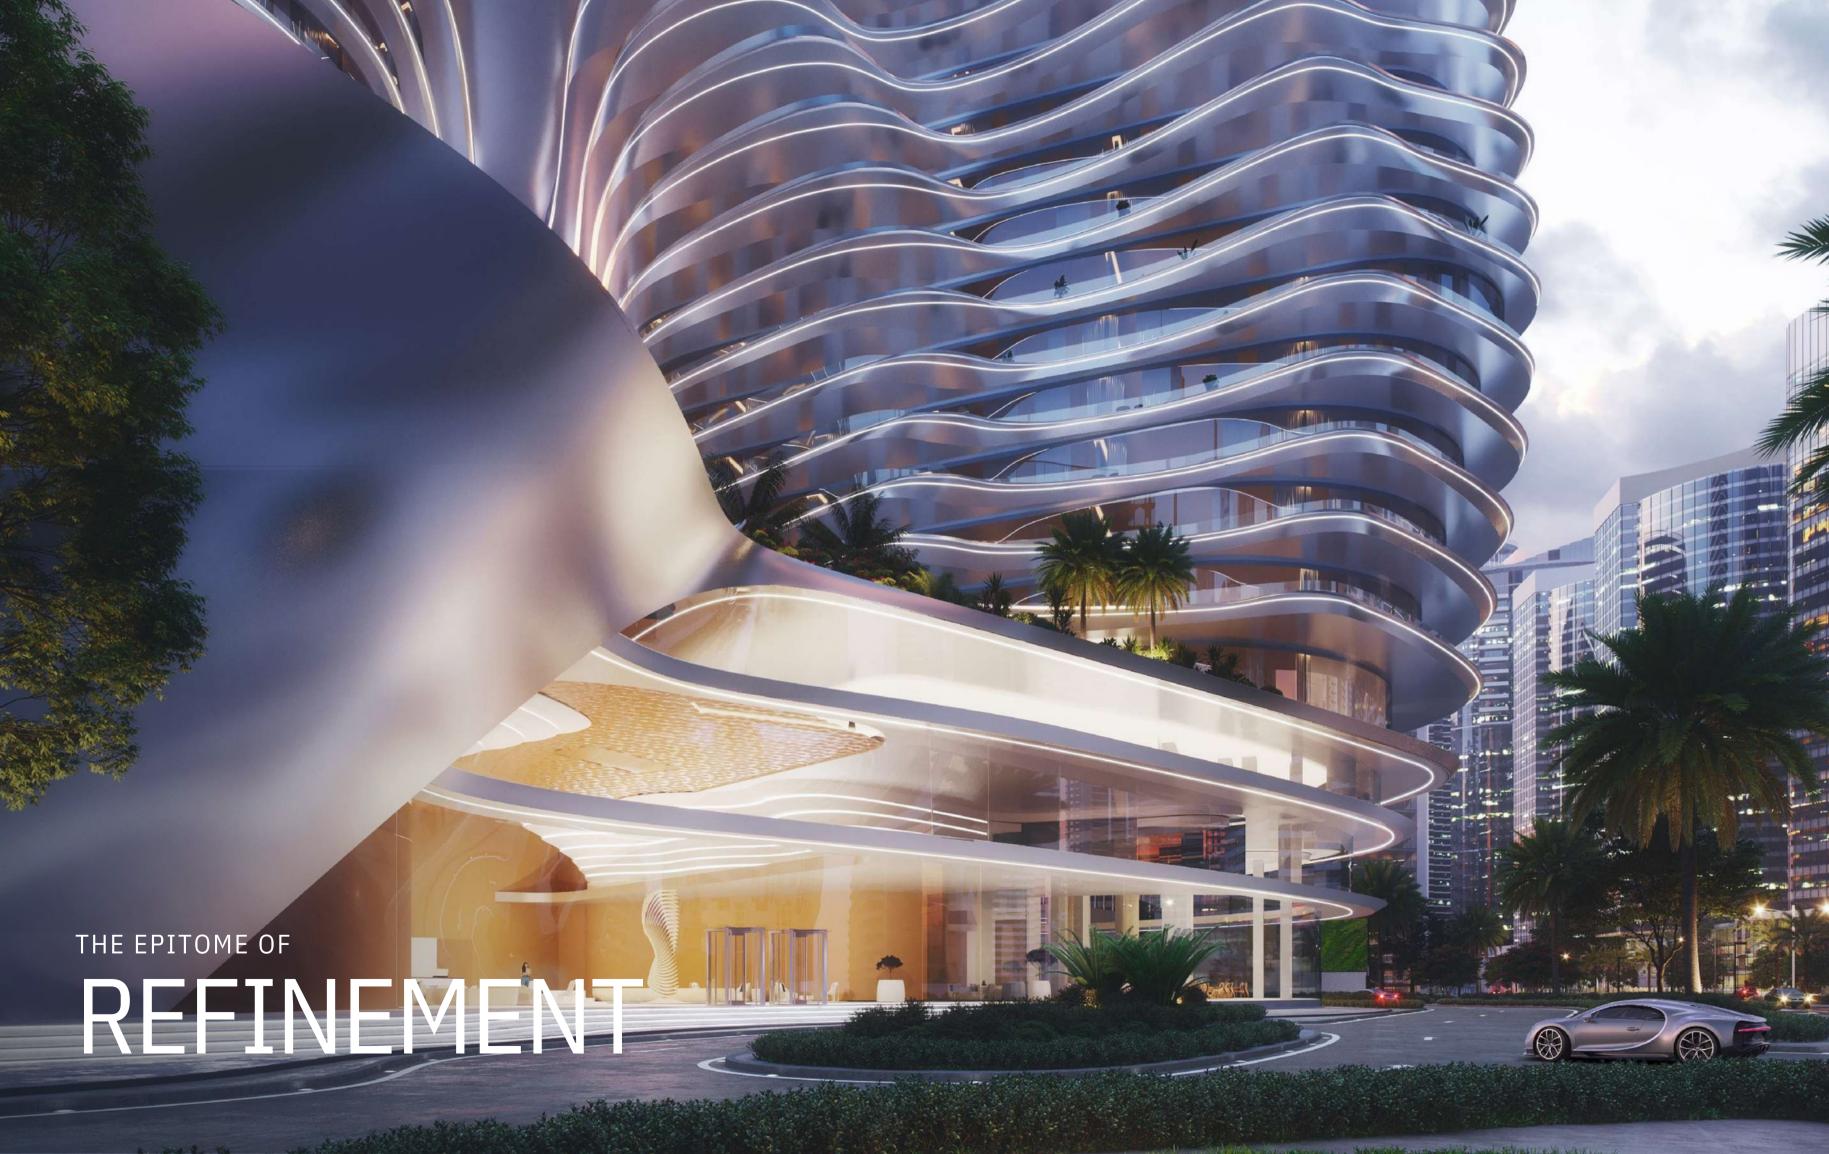

#### ARCHITECTURA L FORM

The hyper form is characterized by subtle contours and fluid lines. From every angle, the facade offers a new perspective, creating a visual mystique – an exquisite sculptural work forming a spirited sense of flow and movement.

#### BUGATTI DNA

Drawing inspiration from Bugatti's iconic super cars, the hyper form is designed to embody the essence of the brand's ingenious and visionary spirit, evoking the sense of exuberance and refinement found at Bugatti. The hyper form features high-end finishes, exquisite craftsmanship, and the latest state-of-the art smart home system derived from the Bugatti DNA – always challenging the impossible.

### A NEW ICON IN THE CITY

The birth of an icon - the hyper tower is poised to become a landmark of architectural prowess, derived from the Bugatti and Binghatti DNA. Inspired by the world's most eminent structural masterpieces, Bugatti Residences by Binghatti is not a mere addition to city's skyline but a new icon that will stand the test of time.