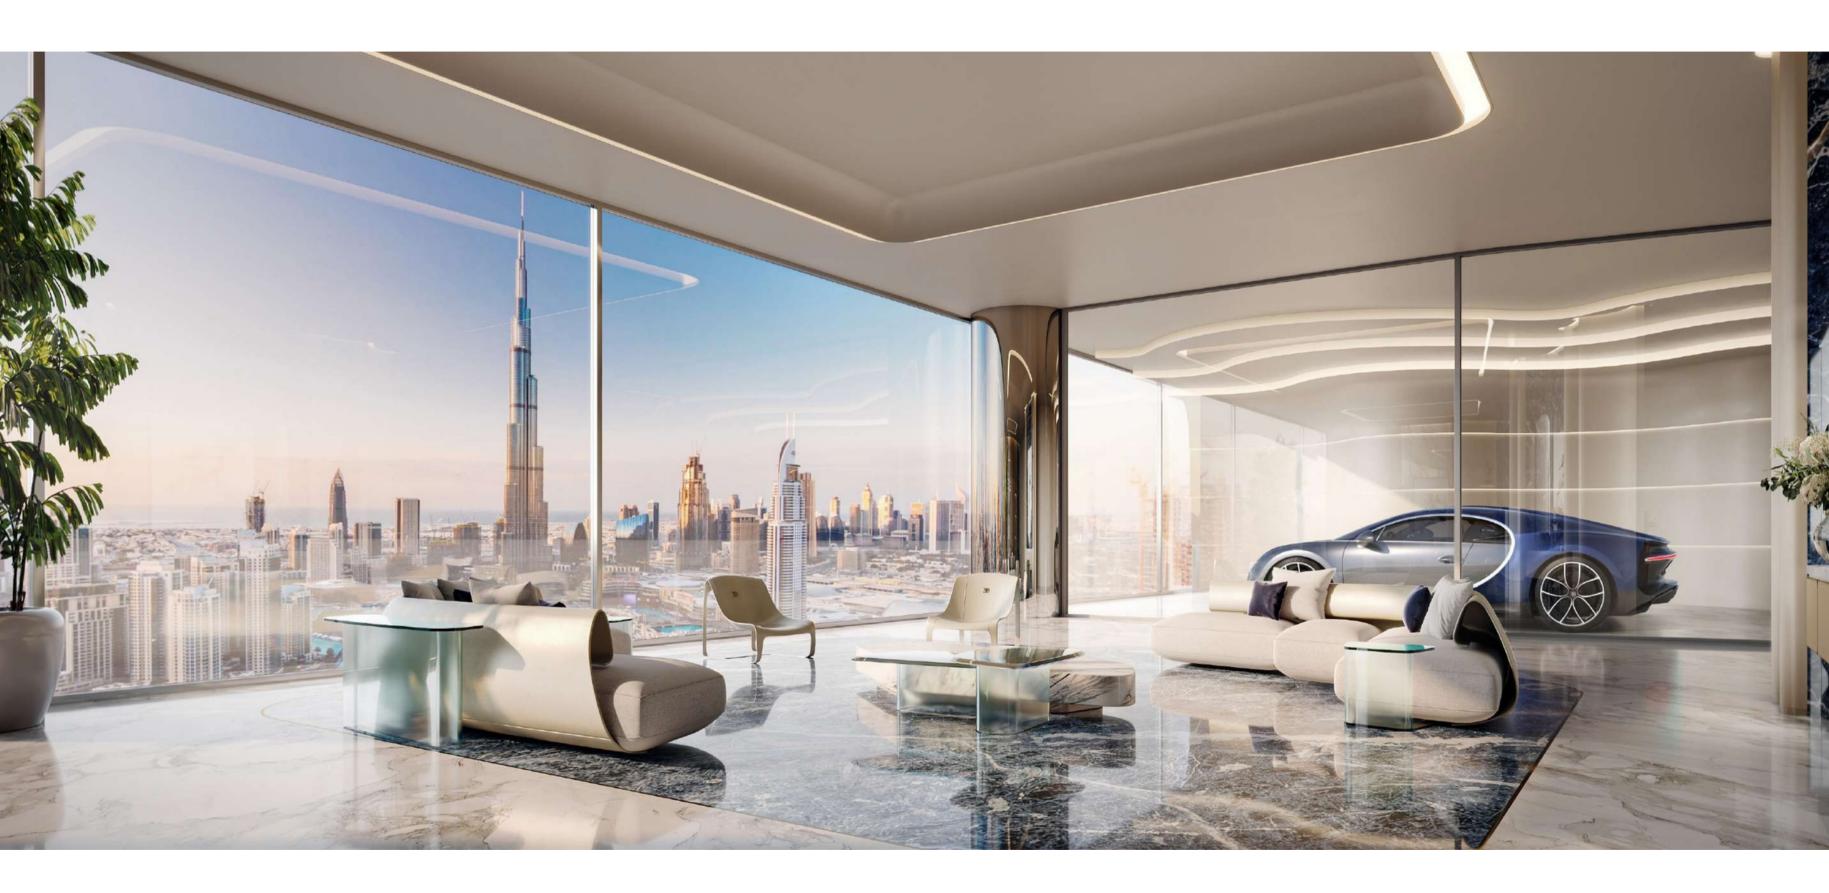

#### BUGATTI DNA

Drawing inspiration from Bugatti's iconic super cars, the hyper form is designed to embody the essence of the brand's ingenious and visionary spirit, evoking the sense of exuberance and refinement found at Bugatti. The hyper form features high-end finishes, exquisite craftsmanship, and the latest state-of-the art smart home system derived from the Bugatti DNA – always challenging the impossible.

AN UNRIVALED HIGH-END LIVING

CALACATTA GOLD

FLUTED TAN WOOD

BRUSHED CHROME

**BRUSHED MESH** 

GLOSSY CHROME