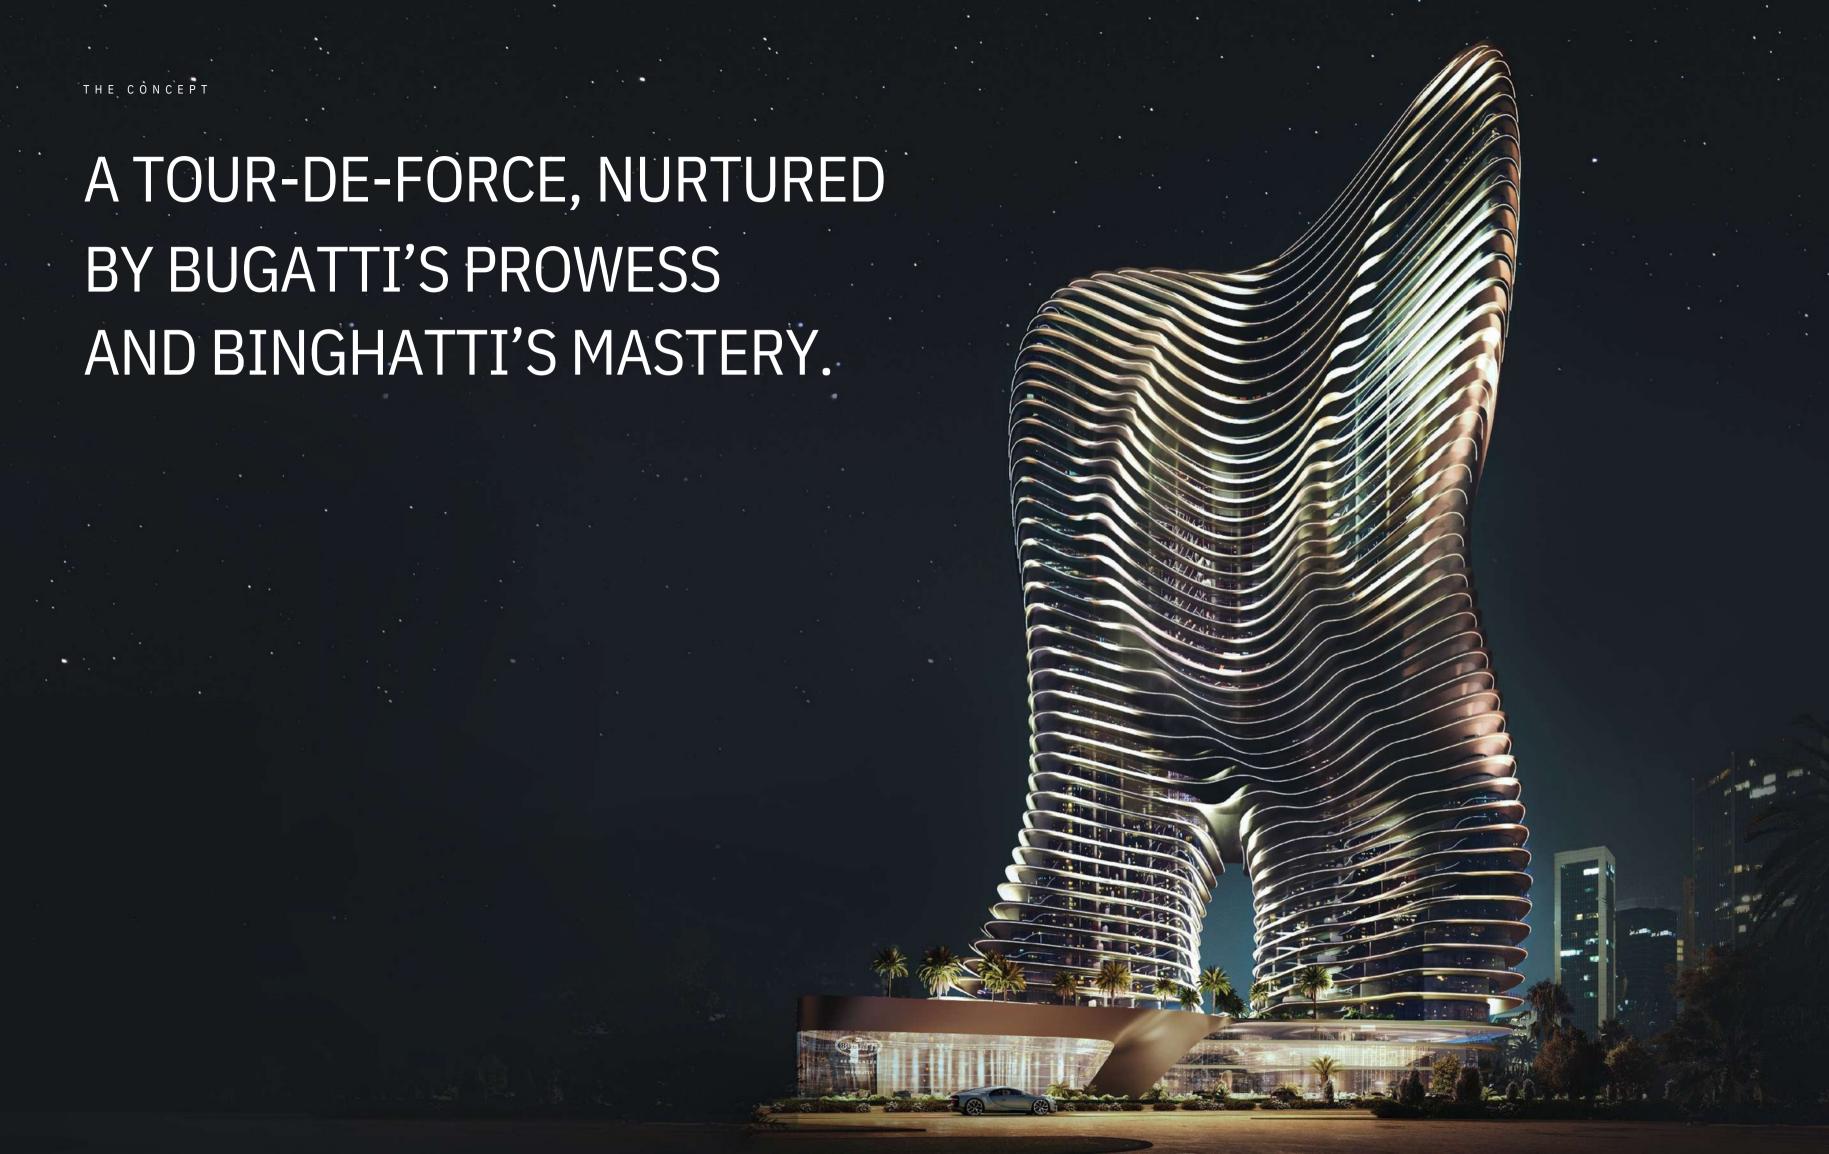

#### ARCHITECTURA L FORM

The hyper form is characterized by subtle contours and fluid lines. From every angle, the facade offers a new perspective, creating a visual mystique – an exquisite sculptural work forming a spirited sense of flow and movement.

#### BUGATTI DNA

Drawing inspiration from Bugatti's iconic super cars, the hyper form is designed to embody the essence of the brand's ingenious and visionary spirit, evoking the sense of exuberance and refinement found at Bugatti. The hyper form features high-end finishes, exquisite craftsmanship, and the latest state-of-the art smart home system derived from the Bugatti DNA – always challenging the impossible.

### A NEW ICON IN THE CITY

The birth of an icon - the hyper tower is poised to become a landmark of architectural prowess, derived from the Bugatti and Binghatti DNA. Inspired by the world's most eminent structural masterpieces, Bugatti Residences by Binghatti is not a mere addition to city's skyline but a new icon that will stand the test of time.