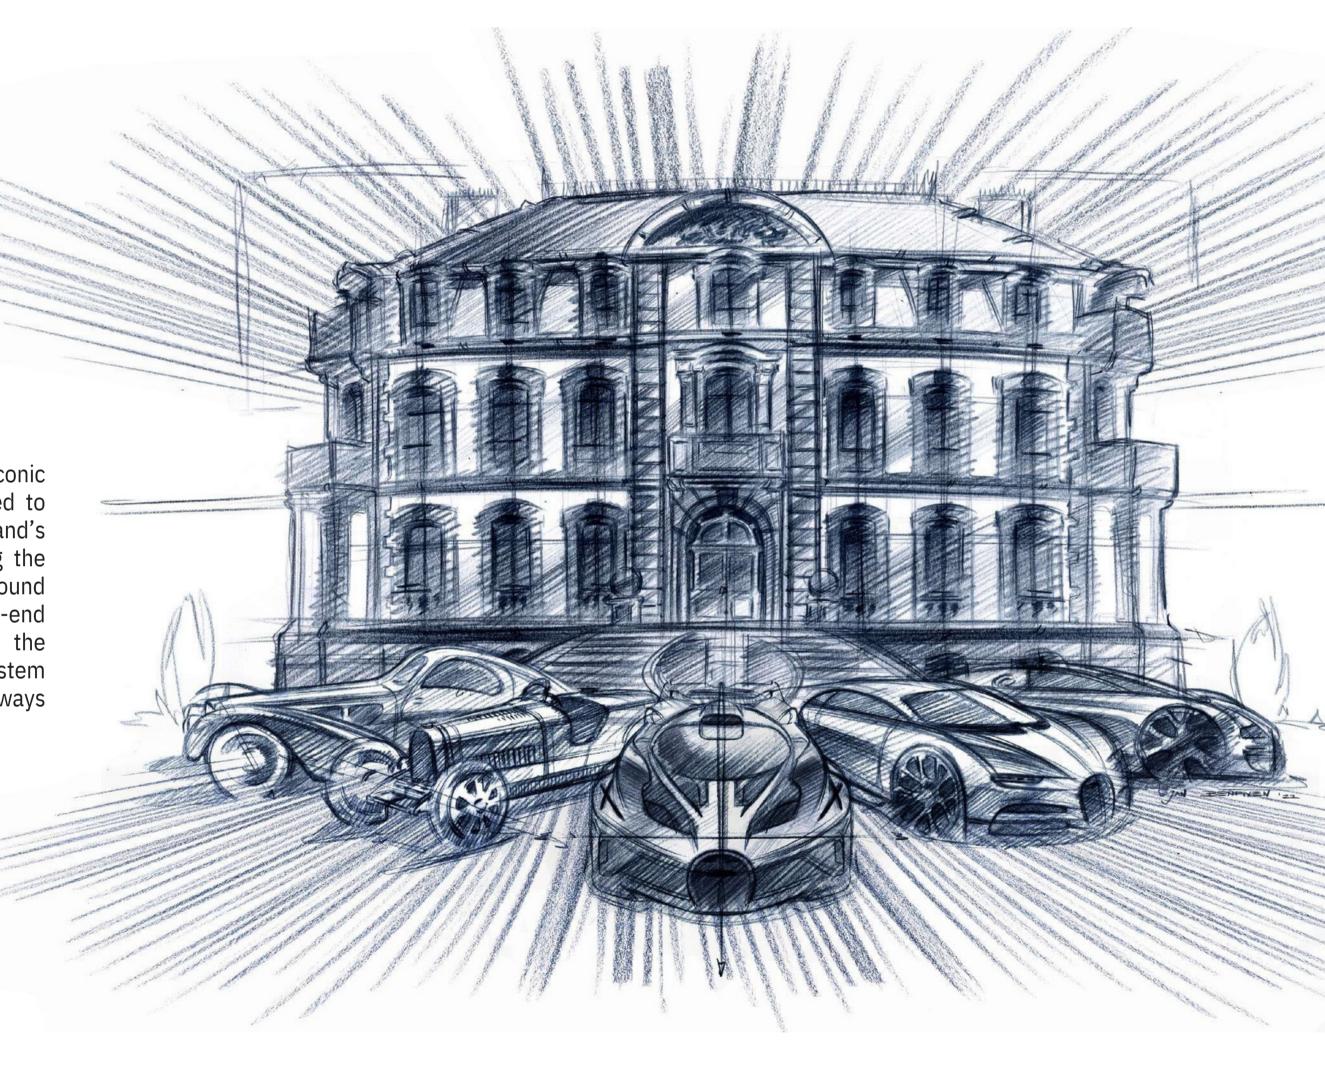

#### BUGATTI DNA

Drawing inspiration from Bugatti's iconic super cars, the hyper form is designed to embody the essence of the brand's ingenious and visionary spirit, evoking the sense of exuberance and refinement found at Bugatti. The hyper form features high-end finishes, exquisite craftsmanship, and the latest state-of-the art smart home system derived from the Bugatti DNA – always challenging the impossible.