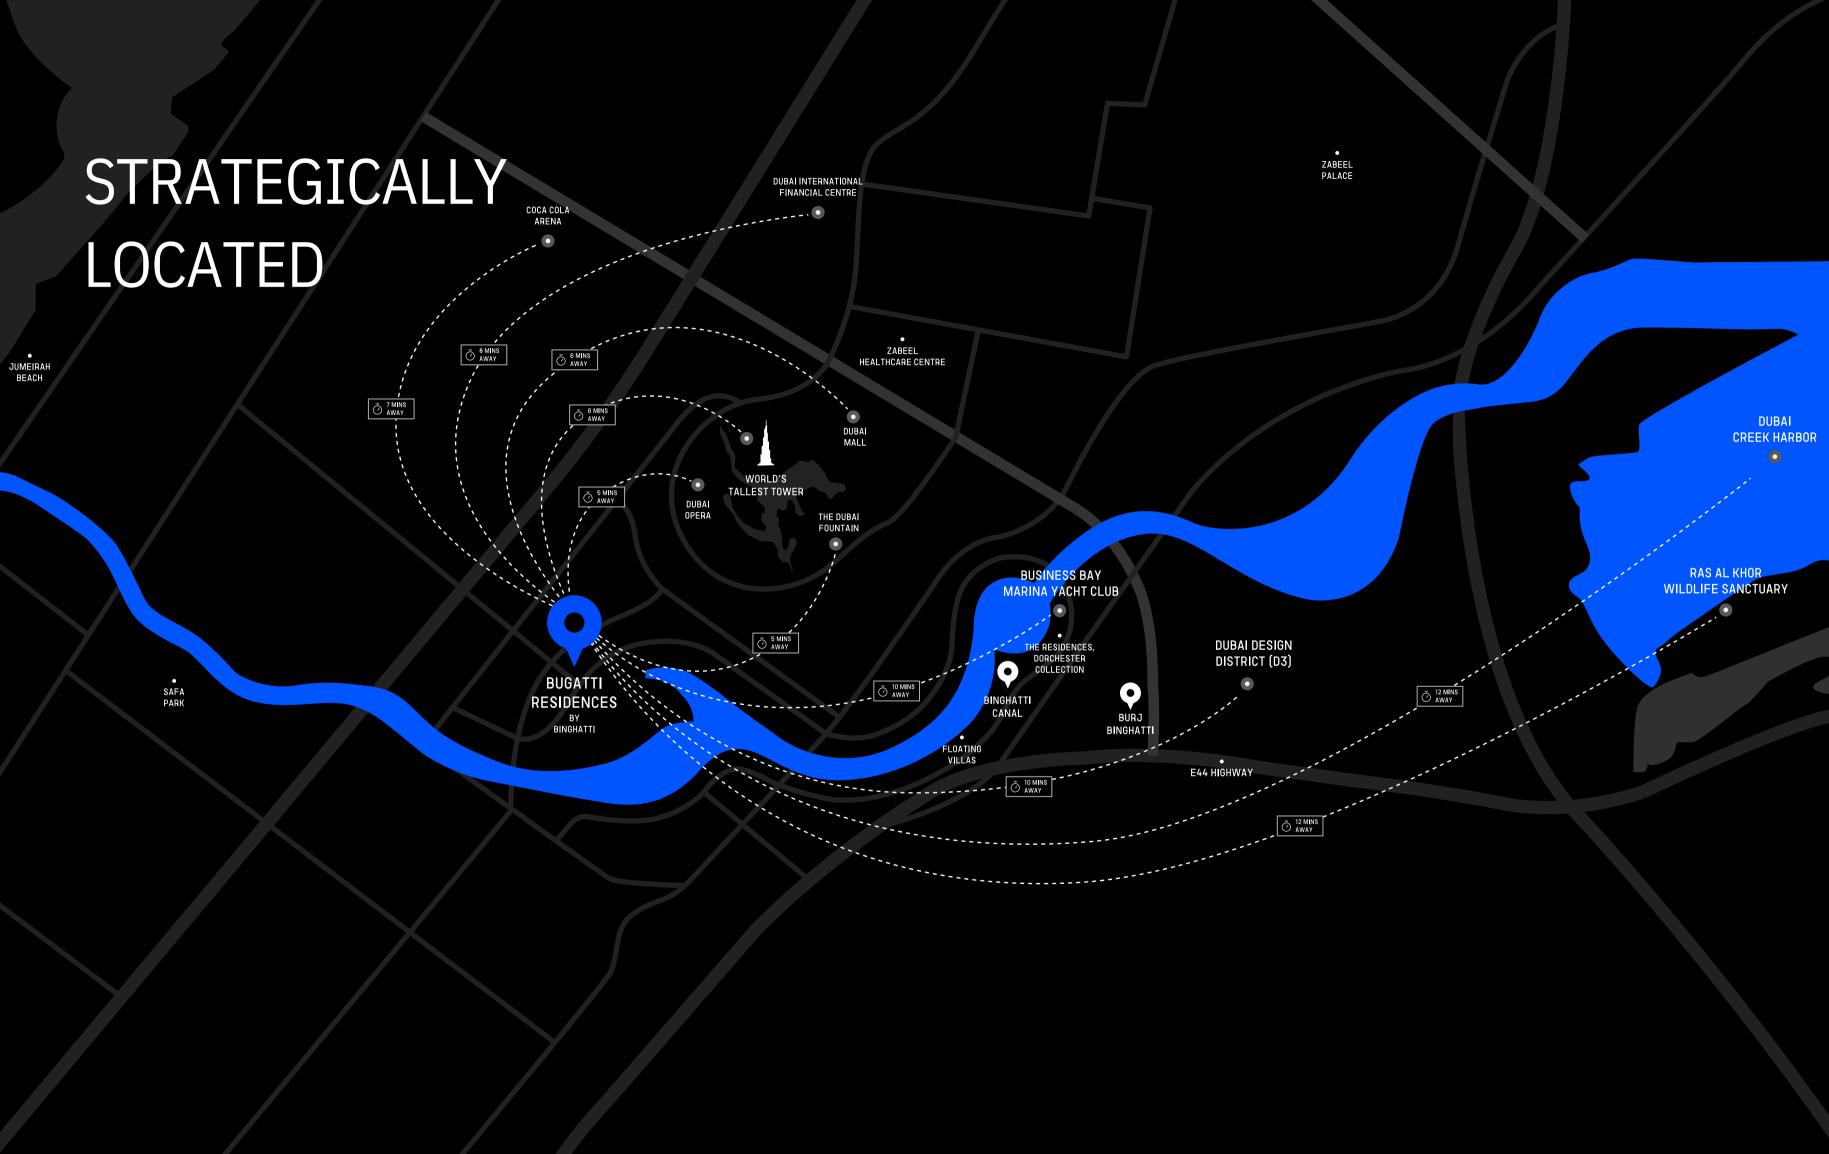

bugatti residences by binghatti

business bay

burj Al arab jumeirah

dubai frame zabeel park

museum of the future
trade centre 2

burj khalifa business bay

jumeirah Emirates towers Sheikh zayed road

Cayan tower