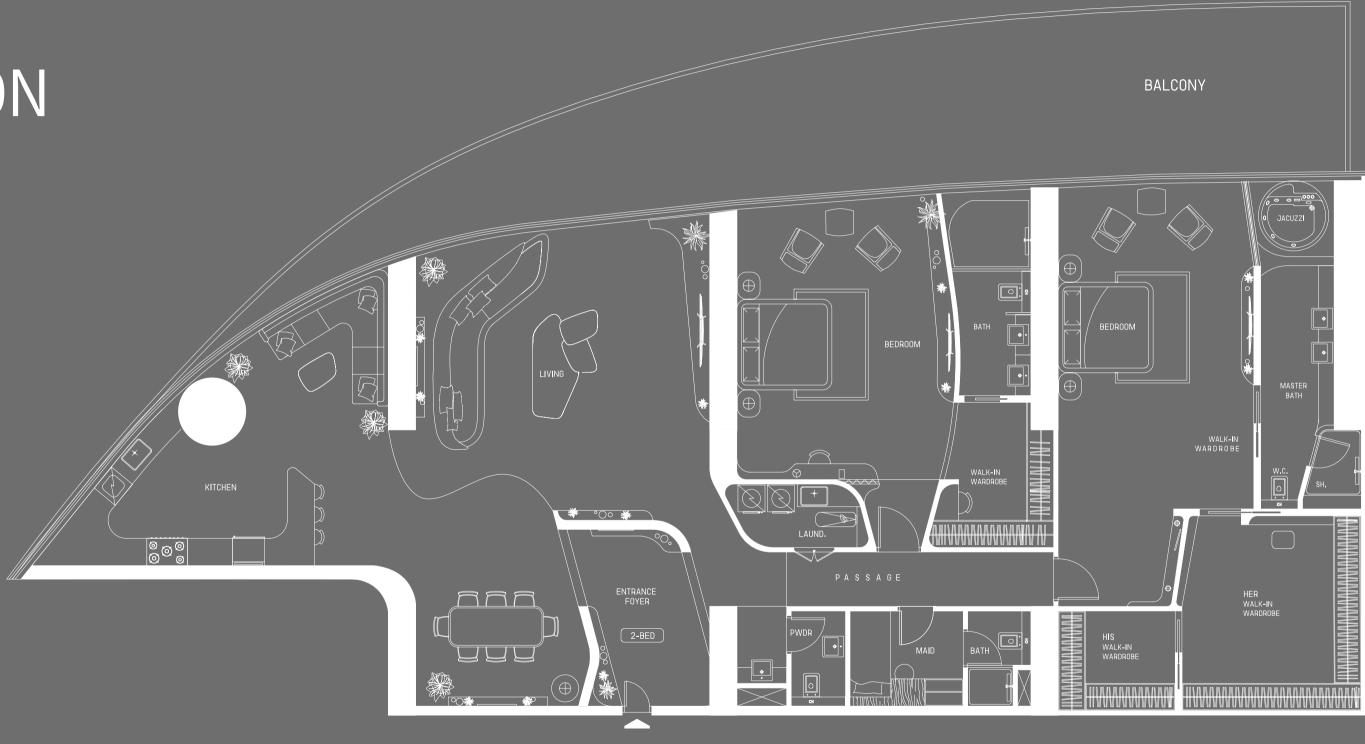

## RIVIERA MANSION COLLECTION

3 BR - ST TROPEZ

MID-LEVEL

Disclaimer: 1. All stated dimensions and services whether in relation to the building, common areas or individual units are subject to government and local authority approvals. Final dimensions and services will be stated in your sales and purchase agreement 2. All room dimensions are measured to structural elements and exclude wall finishes and construction tolerances. 3. All dimensions have been provided by our consultant architects. 4. All materials, dimensions and drawings are approximate. Information is subject to change without notice. 5. Actual suite area may vary from the stated area. Drawings are not to scale. The Developer reserves the right to make any revisions whatsoever including for aesthetic purposes.

DESIGN DETAILS

#### RIVIERA MANSION COLLECTION

3 BR - ST TROPEZ

MID-LEVEL

Disclaimer: 1. All stated dimensions and services whether in relation to the building, common areas or individual units are subject to government and local authority approvals. Final dimensions and services will be stated in your sales and purchase agreement 2. All room dimensions are measured to structural elements and exclude wall finishes and construction tolerances. 3. All dimensions have been provided by our consultant architects. 4. All materials, dimensions and drawings are approximate. Information is subject to change without notice. 5. Actual suite area may vary from the stated area. Drawings are not to scale. The Developer reserves the right to make any revisions whatsoever including for aesthetic purposes.