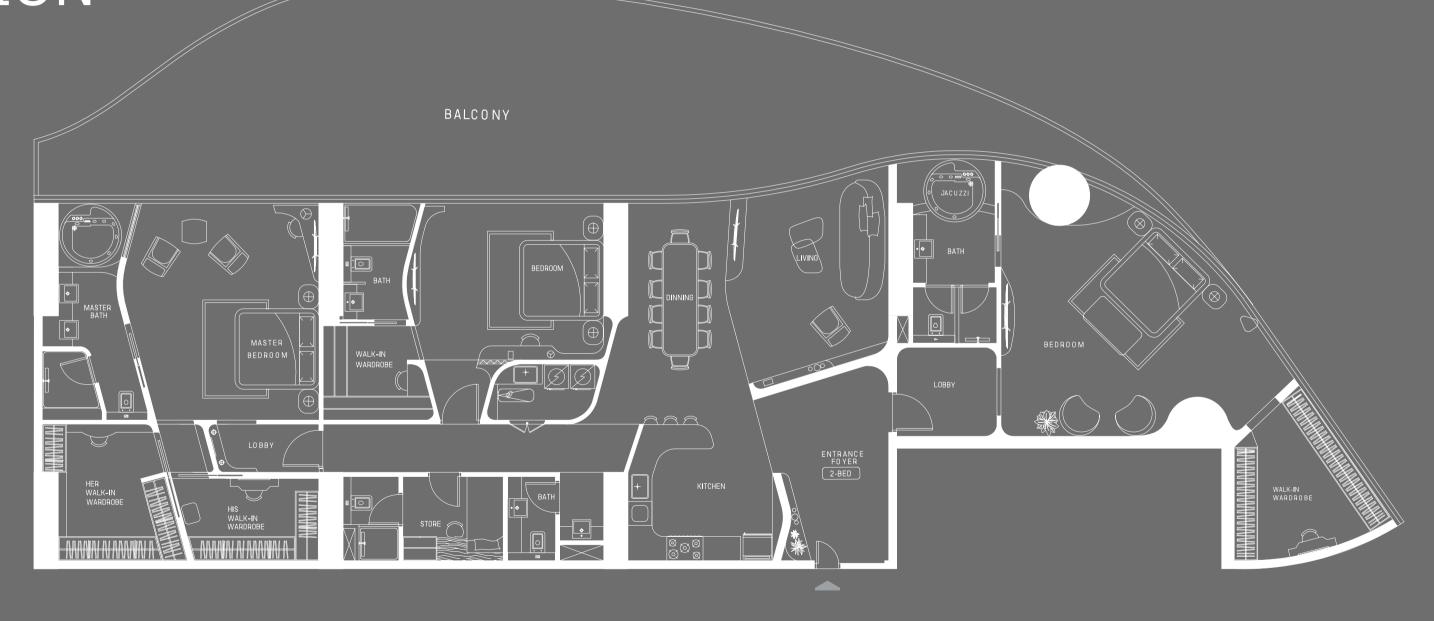

## RIVIERA MANSION COLLECTION

3 BR - ST TROPEZ

MID-LEVEL

Disclaimer: 1. All stated dimensions and services whether in relation to the building, common areas or individual units are subject to government and local authority approvals. Final dimensions and services will be stated in your sales and purchase agreement 2. All room dimensions are measured to structural elements and exclude wall finishes and construction tolerances. 3. All dimensions have been provided by our consultant architects. 4. All materials, dimensions and drawings are approximate. Information is subject to change without notice. 5. Actual suite area may vary from the stated area. Drawings are not to scale. The Developer reserves the right to make any revisions whatsoever including for aesthetic purposes.

DESIGN DETAILS

#### RIVIERA MANSION COLLECTION

3 BR - ST TROPEZ

MID-LEVEL

Disclaimer: 1. All stated dimensions and services whether in relation to the building, common areas or individual units are subject to government and local authority approvals. Final dimensions and services will be stated in your sales and purchase agreement 2. All room dimensions are measured to structural elements and exclude wall finishes and construction tolerances. 3. All dimensions have been provided by our consultant architects. 4. All materials, dimensions and drawings are approximate. Information is subject to change without notice. 5. Actual suite area may vary from the stated area. Drawings are not to scale. The Developer reserves the right to make any revisions whatsoever including for aesthetic purposes.