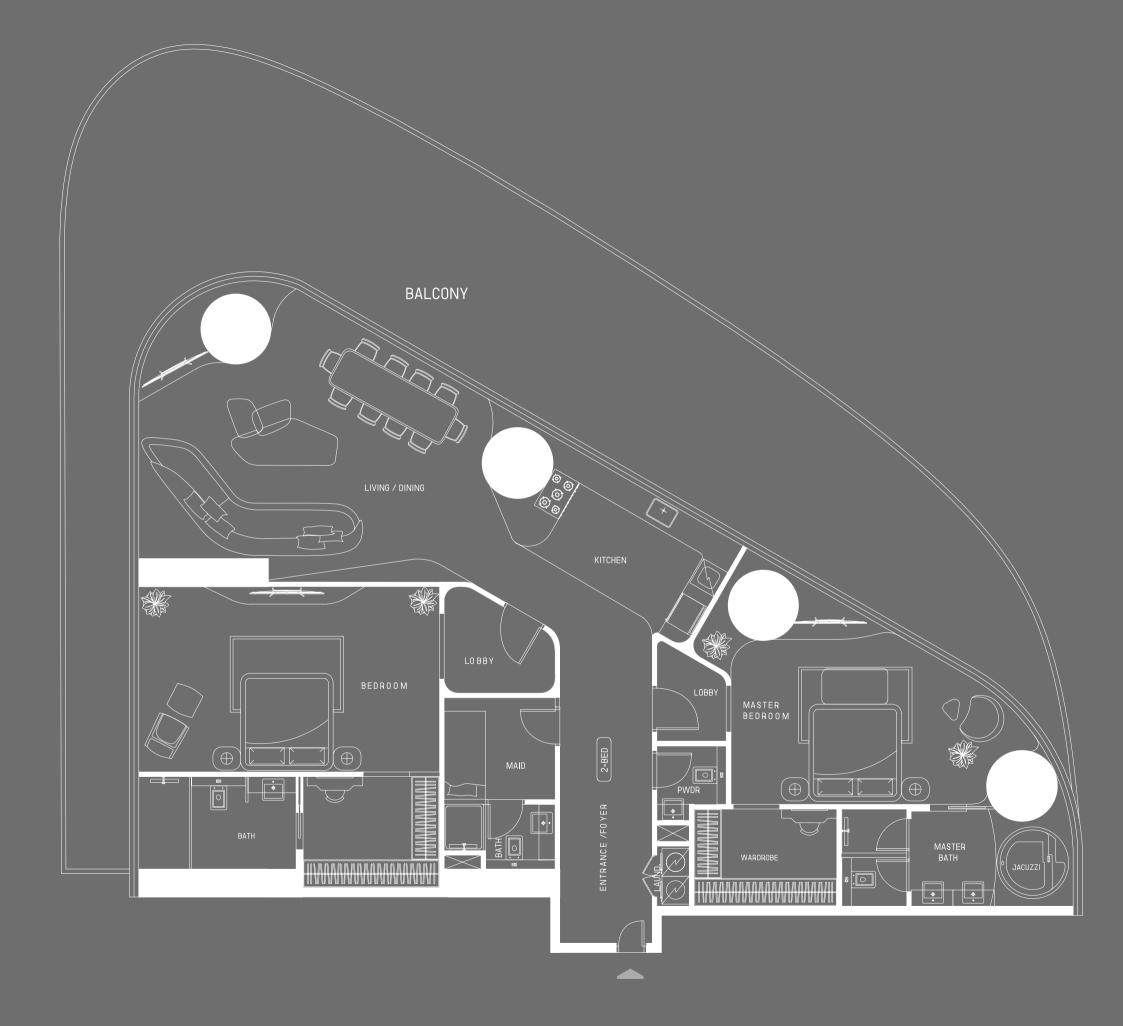

## RIVIERA MANSION COLLECTION

3 BR - ST TROPEZ

MID-LEVEL

Disclaimer: 1. All stated dimensions and services whether in relation to the building, common areas or individual units are subject to government and local authority approvals. Final dimensions and services will be stated in your sales and purchase agreement 2. All room dimensions are measured to structural elements and exclude wall finishes and construction tolerances. 3. All dimensions have been provided by our consultant architects. 4. All materials, dimensions and drawings are approximate. Information is subject to change without notice. 5. Actual suite area may vary from the stated area. Drawings are not to scale. The Developer reserves the right to make any revisions whatsoever including for aesthetic purposes.

#### RIVIERA MANSION COLLECTION

3 BR - ST TROPEZ

MID-LEVEL

Disclaimer: 1. All stated dimensions and services whether in relation to the building, common areas or individual units are subject to government and local authority approvals. Final dimensions and services will be stated in your sales and purchase agreement 2. All room dimensions are measured to structural elements and exclude wall finishes and construction tolerances. 3. All dimensions have been provided by our consultant architects. 4. All materials, dimensions and drawings are approximate. Information is subject to change without notice. 5. Actual suite area may vary from the stated area. Drawings are not to scale. The Developer reserves the right to make any revisions whatsoever including for aesthetic purposes.