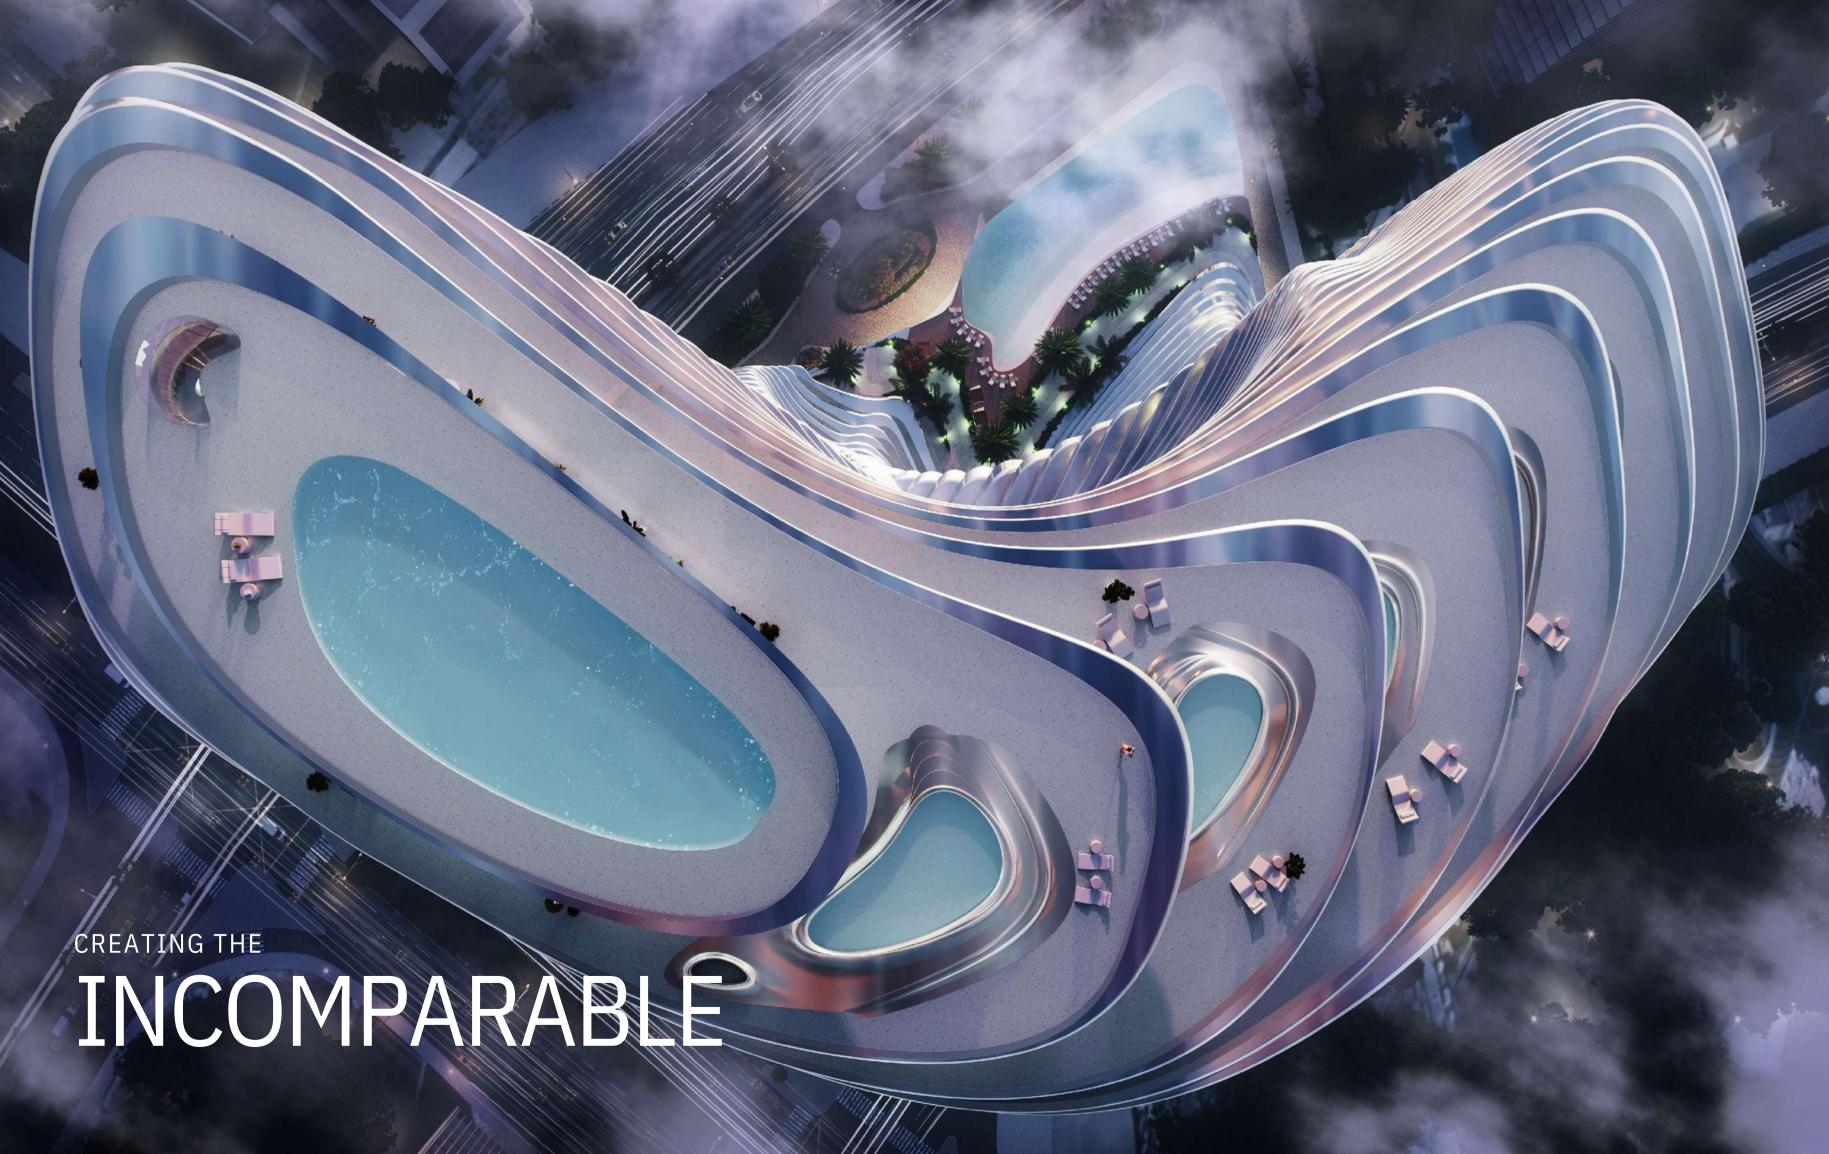

#### ARCHITECTURA L FORM

The hyper form is characterized by subtle contours and fluid lines. From every angle, the facade offers a new perspective, creating a visual mystique – an exquisite sculptural work forming a spirited sense of flow and movement.

### A NEW ICON IN THE CITY

The birth of an icon - the hyper tower is poised to become a landmark of architectural prowess, derived from the Bugatti and Binghatti DNA. Inspired by the world's most eminent structural masterpieces, Bugatti Residences by Binghatti is not a mere addition to city's skyline but a new icon that will stand the test of time.