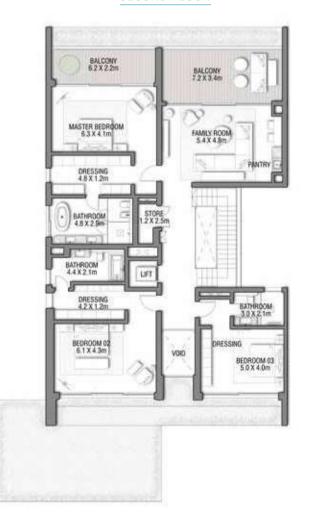

SECOND FLOOR

FIRST FLOOR

#### AZURE BLUE

Beach Villas Collection

G + 2

#### 5 BEDROOMS + FAMILY ROOM + ROOF LOUNGE AND TERRACE

| FLOOR TYPE                       | SQ. M. | SQ. FT.  |
|----------------------------------|--------|----------|
| Ground Floor                     | 258.14 | 2,778.60 |
| Balcony / Terrace / Porch-GF     | 2.07   | 22.28    |
| First Floor Area                 | 246.67 | 2,655.13 |
| Balcony / Terrace - First Floor  | 39.94  | 429.91   |
| Second Floor Area                | 153.55 | 1,652.80 |
| Balcony / Terrace - Second Floor | 34.60  | 372.43   |
| Garage - Covered                 | 48.61  | 52 3.2 3 |
| TOTAL BUILT-UP AREA              | 783.58 | 8,434.38 |
|                                  |        |          |
| Garage with Pergola              | 0.0    | 0.0      |
| TOTAL AREA                       | 783 58 | 8 434 38 |