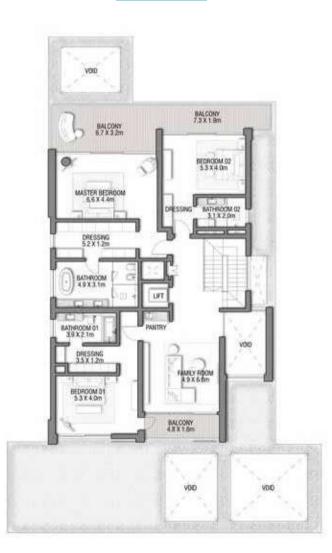

GROUND FLOOR

SECOND FLOOR

FIRST FLOOR

#### VILLA

## ACQUAMARINA

Beach Villas Collection

G + 2

## 6 BEDROOMS + FORMAL AND FAMILY LOUNGES + ROOF LOUNGE AND TERRACE

| FLOOR TYPE                      | SQ. M. | SQ. FT.  |
|---------------------------------|--------|----------|
| Ground Floor                    | 245.30 | 2,640.39 |
| Balcony / Terrace / Porch-GF    | 4.95   | 53.28    |
| First Floor Area                | 229.40 | 2,469.24 |
| Balcony / Terrace - First Floor | 38.07  | 409.78   |
| Second Floor Area               | 114.00 | 1,227.09 |
| Balcony / Terrace - Second      | 51.59  | 555.31   |
| Floor Garage - Covered          | 48.37  | 520.65   |
| TOTAL BUILT-UP AREA             | 731.68 | 7,875.74 |
|                                 |        |          |
| Garage with Pergola             | 0.0    | 0.0      |
| TOTAL AREA                      | 731.68 | 7,875.74 |