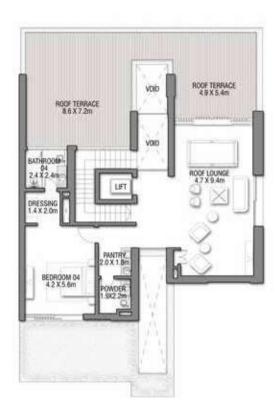

GROUND FLOOR

SECOND FLOOR

FIRST FLOOR

#### VILLA

## ACQUAMARINA

Beach Villas Collection

G + 2

## 6 BEDROOMS + FORMAL AND FAMILY LOUNGES + ROOF LOUNGE AND TERRACE

| FLOOR TYPE                      | SQ. M. | SQ. FT.  |
|---------------------------------|--------|----------|
| Ground Floor                    | 245.30 | 2,640.39 |
| Balcony / Terrace / Porch-GF    | 4.95   | 53.28    |
| First Floor Area                | 229.40 | 2,469.24 |
| Balcony / Terrace - First Floor | 38.07  | 409.78   |
| Second Floor Area               | 114.00 | 1,227.09 |
| Balcony / Terrace - Second      | 51.59  | 555.31   |
| Floor Garage - Covered          | 48.37  | 520.65   |
| TOTAL BUILT-UP AREA             | 731.68 | 7,875.74 |
|                                 |        |          |
| Garage with Pergola             | 0.0    | 0.0      |
| TOTAL AREA                      | 731.68 | 7,875.74 |