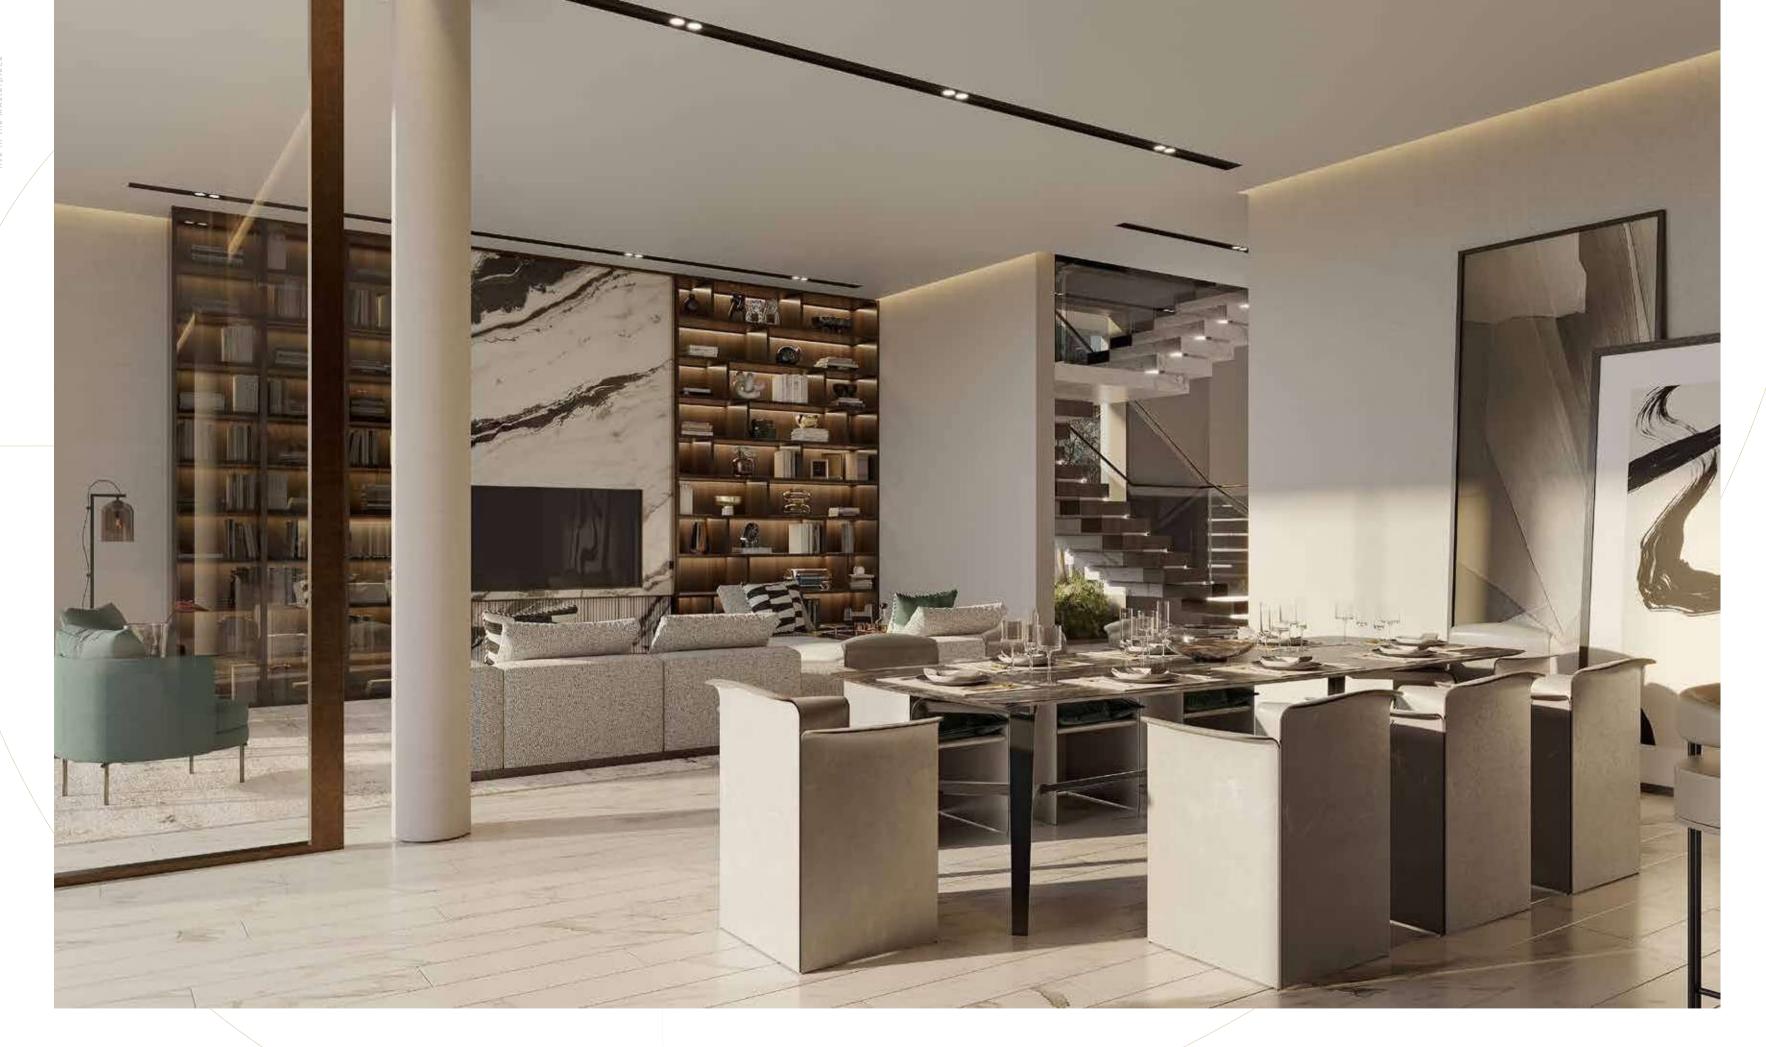

42

THAS SOPHISTICATED OPEN-PLAN SPACE IS FILLED WITH NATURAL LIGHT FROM THE FLOOR-TO-CEILING GLASS, ENHANCING THE SPACE WITH UNLIMITED SEA VIEWS.

THE MAJESTIC DOUBLE-VOLUME ENTRY SPACE DEFINES THE GRANDEUR OF THE VILLA LEADING TO THE FEATURE STATEMENT STAIRCASE LOCATED IN THE MAIN FOYER.

THE PRIVATE GUEST SUITE, POSITIONED AT THE FRONT OF THE PROPERTY,
OPENING DIRECTLY TO THE FRONT GARDEN, ALLOWS IT TO SERVE AS A QUIET
HOME OFFICE FOR ENHANCED PRIVACY.

From sunrise to sunset, this distinguished property will shine at any time of day.

A TRUE STATEMENT PROPERTY WITH FINE DETAILING THROUGHOUT.

Exquisite natural materials blend with rich textures to create warm and inviting spaces throughout this beachfront home.

GROUND FLOOR

SECOND FLOOR