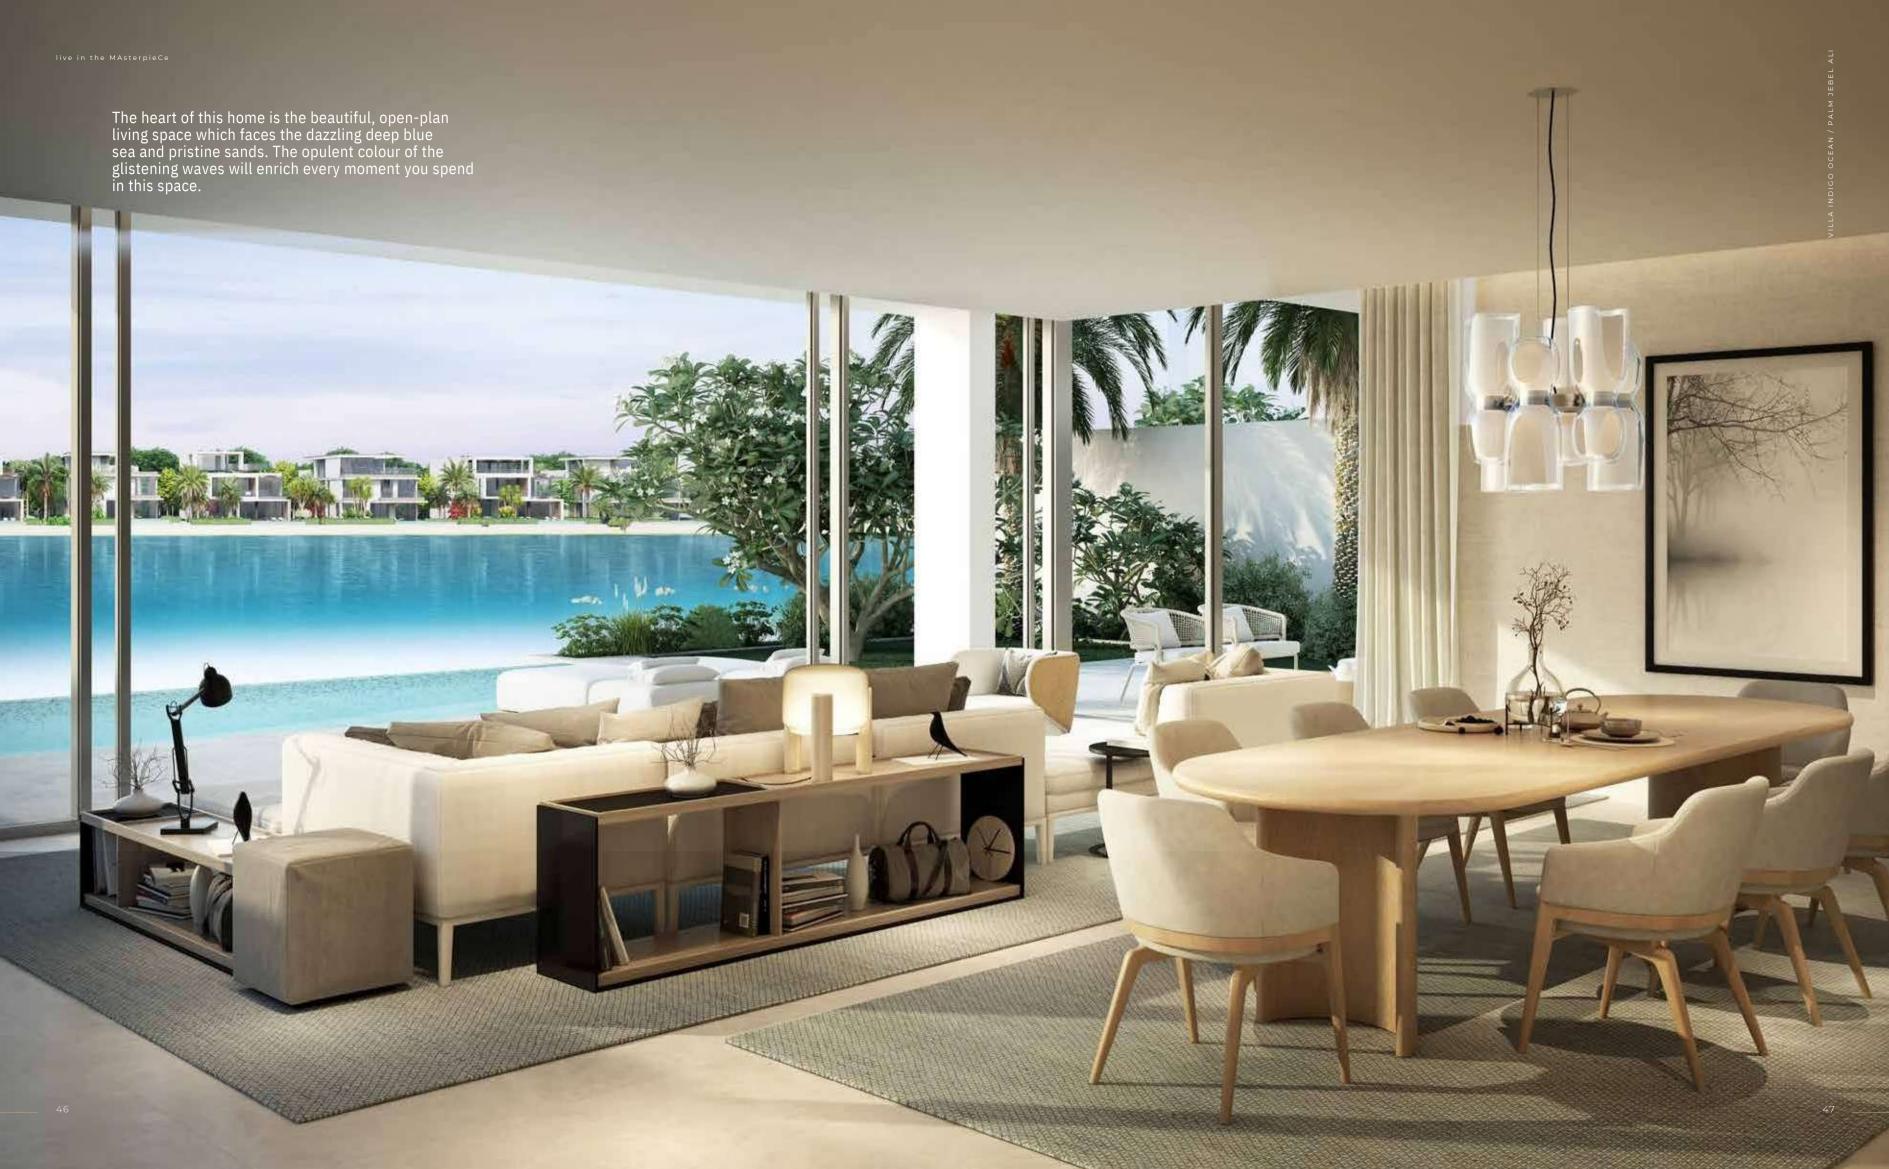

 $\sim$  32

VILLA INDIGO OCEAN

### O C E A N S O F E L E G A N C E

THIS BREATHTAKING WATERFRONT VILLA
HAS A CONTEMPORARY ELEGANT
AESTHETIC WITH GREAT APPEAL.

Tailored lines, extensive glazing and tiered volumes come together in this resort-inspired residence.

Dream of the openness and the dynamism of the vast blue ocean with its great depth and its neverending possibilities. It is enchanting and everchanging, natural and mysterious. It is a source of constant inspiration.

As we gaze at views of the deep blue, salty seascape and listen to the graceful ebb and flow of the waves, we feel a great sensation of relaxation and peace as we are surrounded by nature.

THE ELEGANT, FLOOR-TO-CEILING WINDOWS SEEN ON EACH FLOOR CREATE AN ENHANCED SENSE OF OPEN SPACE. THE WINDOWS INVITE PURE, NATURAL LIGHT INSIDE AND PROVIDE BREATHTAKING VIEWS OF THE CALM, BLUE WATERS.

This is a dream home surrounded by the glistening sea, dazzling sunlight and glittering sands.