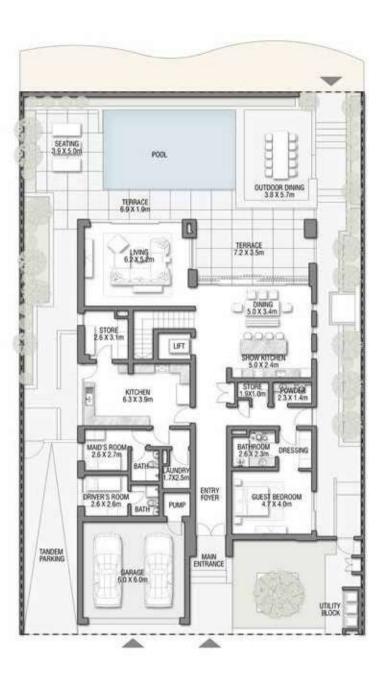

GROUND FLOOR

SECOND FLOOR

FIRST FLOOR

#### VILLA

## ACQUAMARINA

Beach Villas Collection

G + 2

## 6 BEDROOMS + FORMAL AND FAMILY LOUNGES + ROOF LOUNGE AND TERRACE

| FLOOR TYPE                      | SQ. M. | SQ. FT.  |
|---------------------------------|--------|----------|
| Ground Floor                    | 245.30 | 2,640.39 |
| Balcony / Terrace / Porch-GF    | 4.95   | 53.28    |
| First Floor Area                | 229.40 | 2,469.24 |
| Balcony / Terrace - First Floor | 38.07  | 409.78   |
| Second Floor Area               | 114.00 | 1,227.09 |
| Balcony / Terrace - Second      | 51.59  | 555.31   |
| Floor Garage - Covered          | 48.37  | 520.65   |
| TOTAL BUILT-UP AREA             | 731.68 | 7,875.74 |
|                                 |        |          |
| Garage with Pergola             | 0.0    | 0.0      |
| TOTAL AREA                      | 731.68 | 7,875.74 |