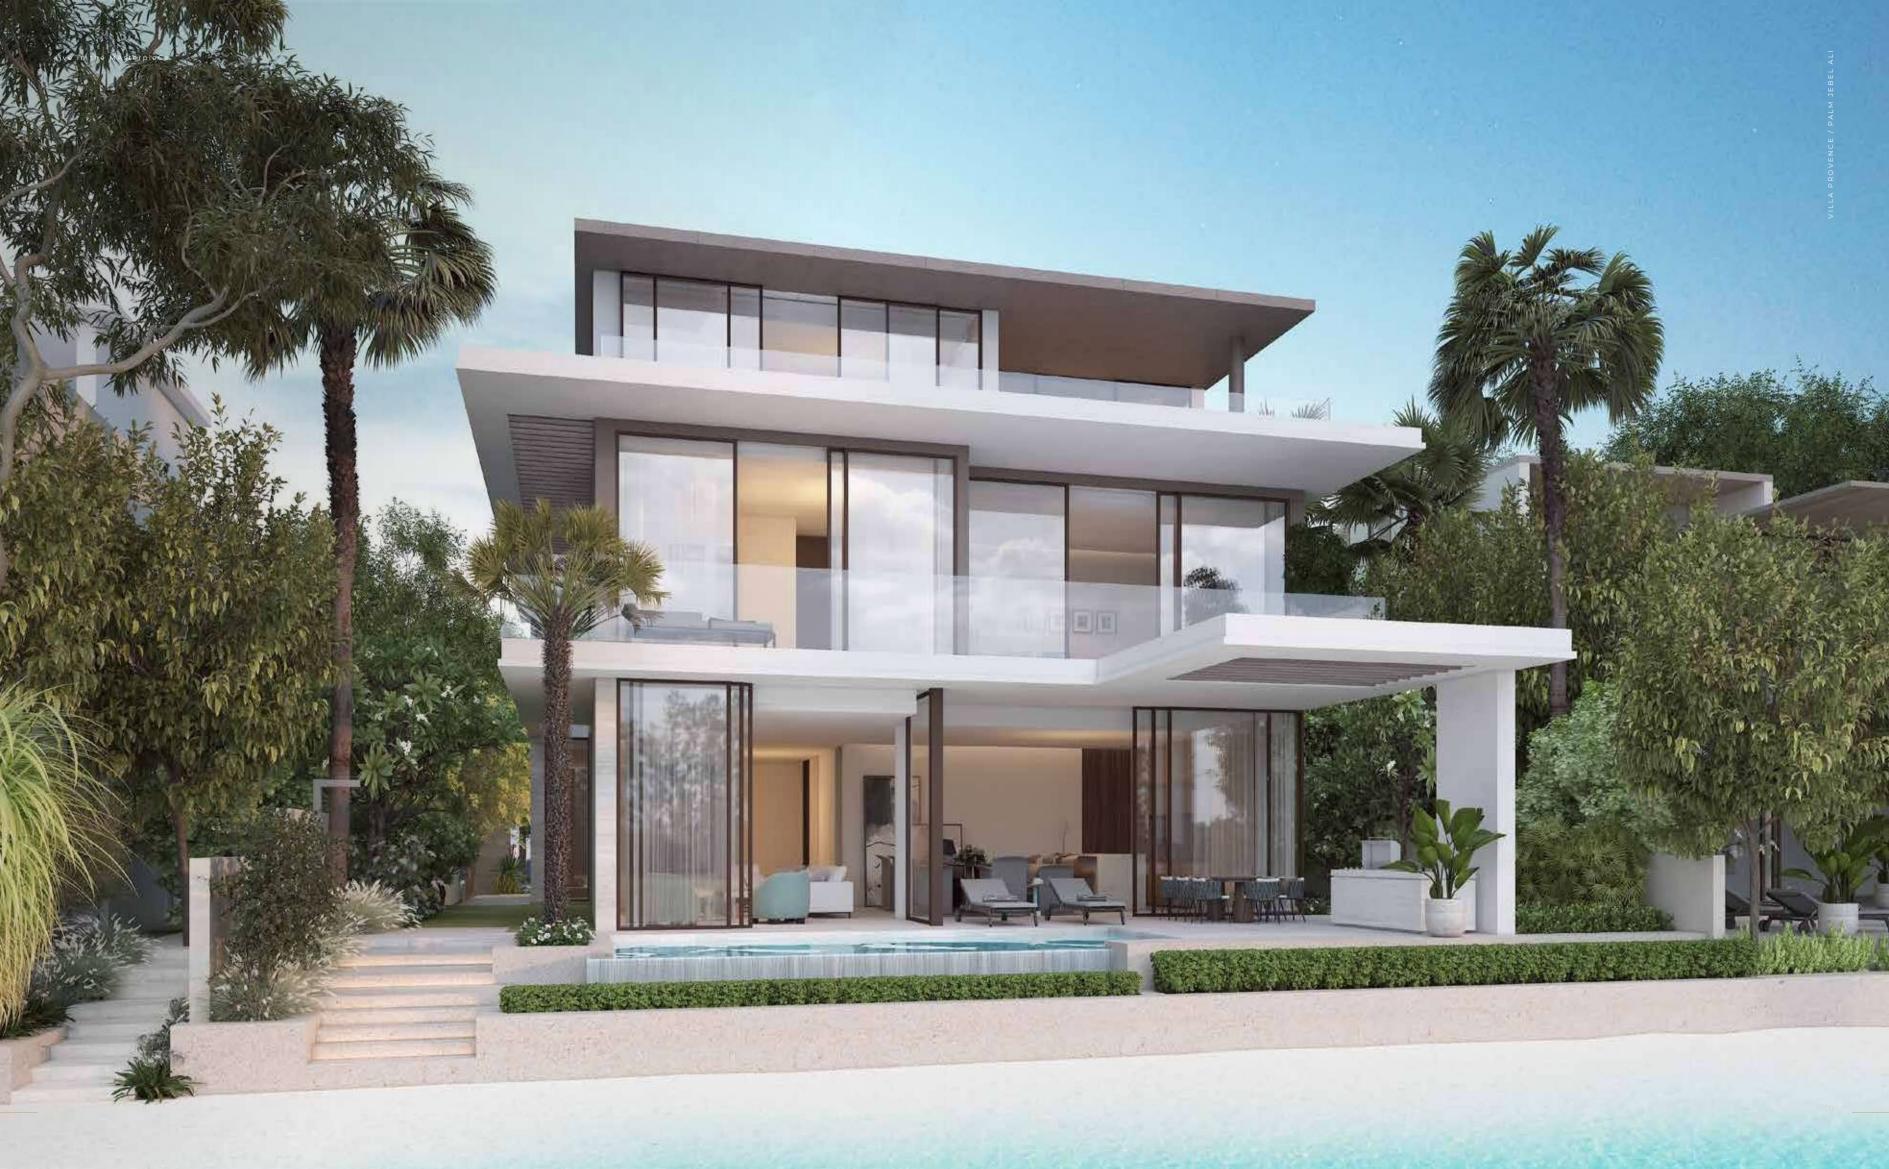

VILLA PROVENCE

## A STRIKING CONTRAST

THIS OPULENT SEAFRONT VILLA IS COMPOSED OF DARK AND LIGHT CONTRASTING SHADES.

The result is a truly spectacular and unique villa with true indoor-outdoor connectivity. The contrasting colour palette continues from the external façade into the interiors.

Every emotion in Provence comes from a contrast of shades. In this villa, the balance of design is achieved through the contrast of dark and light. Here, not just every detail but every movement, step and thought flow together as though part of a harmonious melody.

This luxury beachfront villa is ideal for an indoor-outdoor lifestyle.