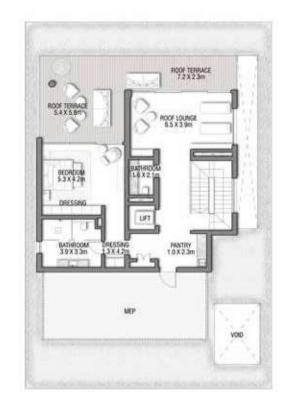

GROUND FLOOR

SECOND FLOOR

FIRST FLOOR

#### VILLA

## ACQUAMARINA

Beach Villas Collection

G + 2

## 6 BEDROOMS + FORMAL AND FAMILY LOUNGES + ROOF LOUNGE AND TERRACE

| FLOOR TYPE                      | SQ. M. | SQ. FT.  |
|---------------------------------|--------|----------|
| Ground Floor                    | 245.30 | 2,640.39 |
| Balcony / Terrace / Porch-GF    | 4.95   | 53.28    |
| First Floor Area                | 229.40 | 2,469.24 |
| Balcony / Terrace - First Floor | 38.07  | 409.78   |
| Second Floor Area               | 114.00 | 1,227.09 |
| Balcony / Terrace - Second      | 51.59  | 555.31   |
| Floor Garage - Covered          | 48.37  | 520.65   |
| TOTAL BUILT-UP AREA             | 731.68 | 7,875.74 |
|                                 |        |          |
| Garage with Pergola             | 0.0    | 0.0      |
| TOTAL AREA                      | 731.68 | 7,875.74 |