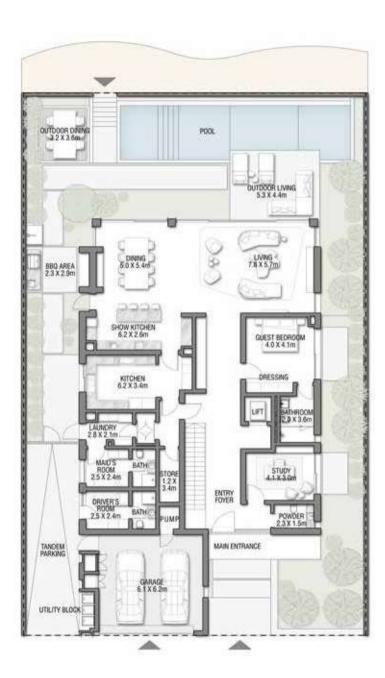

56

GROUND FLOOR

SECOND FLOOR

FIRST FLOOR

### V I L L A

### SAPPHIRE

Beach Villas Collection

G + 2

TOTAL AREA

6 BEDROOMS + FAMILY ROOM + STUDY + ROOF LOUNGE AND TERRACE

| FLOOR TYPE                       | SQ. M. | SQ. FT.  |
|----------------------------------|--------|----------|
| Ground Floor                     | 266.94 | 2,873.32 |
| Balcony / Terrace / Porch-GF     | 0.0    | 0.0      |
| First Floor Area                 | 233.49 | 2,513.27 |
| Balcony / Terrace - First Floor  | 35.11  | 377.92   |
| Second Floor Area                | 104.46 | 1,124.40 |
| Balcony / Terrace - Second Floor | 29.63  | 318.93   |
| Garage - Covered                 | 48.29  | 519.79   |
| TOTAL BUILT-UP AREA              | 717.92 | 7,727.63 |
|                                  |        |          |
| Garage with Pergola              | 0.0    | 0.0      |

717.92 7,727.63

The publication is for illustrative purposes only. Some of the Images shown in the document were developed with computer graphics technology (photorealistic rendering) with reference to details for the façade and elevations, common areas, private areas and interiors of the villa, for the sole purpose of presenting a plan for future realization and/or the various, potential solutions following user customization. All furniture, decorative lighting and art are represented for marketing and rendering purposes only. For this reason, all information, descriptions, and images are purely indicative and subject to change. This document has no contractual value and is not binding on the investment company that owns the rights and information reported. The reproduction and the partial use of texts and images is forbidden without prior authorization.