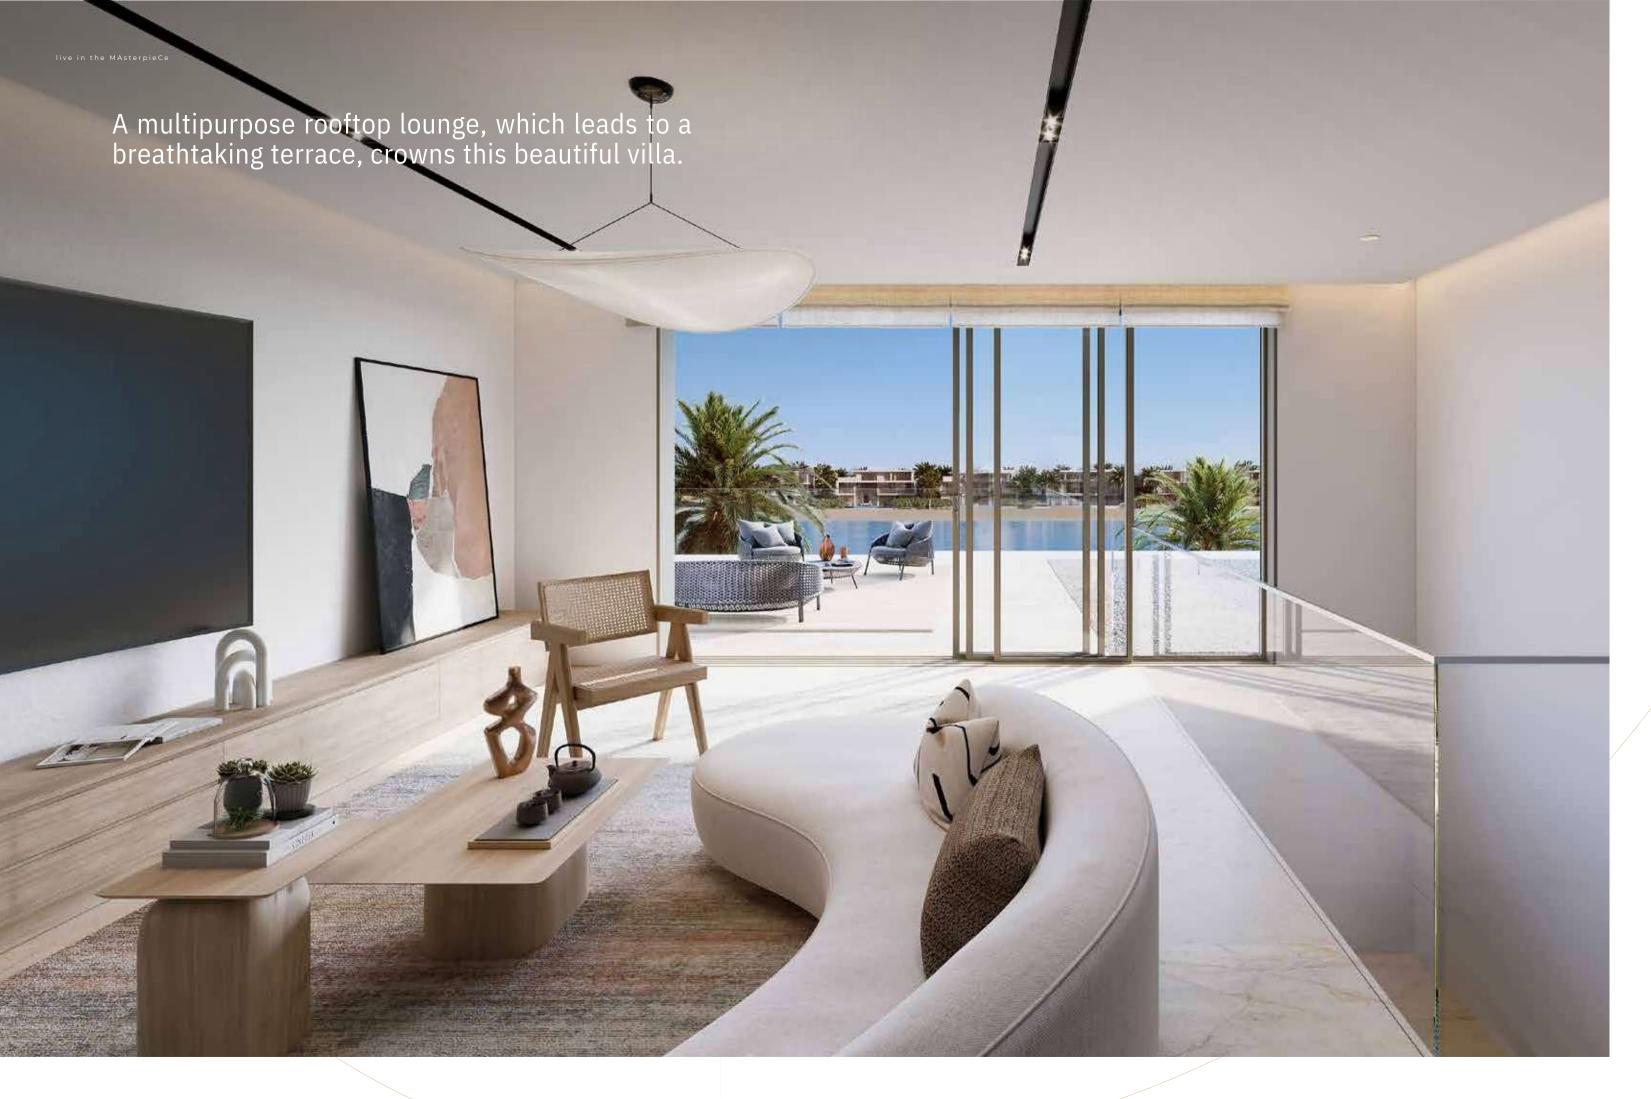

VILLA BLUE HORIZON

### A BRIGHT B E A C H F R O N T H A V E N

#### A CONTEMPORARY BEACHSIDE ATMOSPHERE.

This property seamlessly blends comfort and luxury. With stunning, open-plan living, a dining room framed by floor-to-ceiling windows, a private family lounge on the first floor, and a flexible rooftop terrace, this home offers an abundance of comfortable lounge spaces that are complemented by statement design details, sea views and an abundance of outdoor spaces.

 $\sim$  43

FROM THE FLOATING FEATURE STAIRCASE OVERLOOKING THE PRIVATE SIDE COURTYARD, YOU WILL BE ABLE TO OBSERVE THE SEA AS IF FROM THE DECK OF YOUR SHIP.

Each space has been designed to enhance your daily life. Delicate details and fine finishes complete this magnificent home.

A HARMONIOUS ENVIRONMENT.

As you enter this spectacular home, enjoy a framed view of the seafront beyond. This home makes the most of its spectacular setting, creating an inviting and uplifting atmosphere with natural influences throughout.