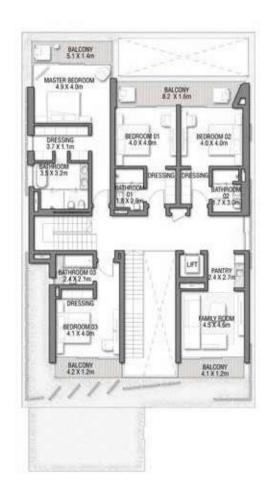

GROUND FLOOR

SECOND FLOOR

FIRST FLOOR

#### VILLA

## ACQUAMARINA

Beach Villas Collection

G + 2

## 6 BEDROOMS + FORMAL AND FAMILY LOUNGES + ROOF LOUNGE AND TERRACE

| FLOOR TYPE                      | SQ. M. | SQ. FT.  |
|---------------------------------|--------|----------|
| Ground Floor                    | 245.30 | 2,640.39 |
| Balcony / Terrace / Porch-GF    | 4.95   | 53.28    |
| First Floor Area                | 229.40 | 2,469.24 |
| Balcony / Terrace - First Floor | 38.07  | 409.78   |
| Second Floor Area               | 114.00 | 1,227.09 |
| Balcony / Terrace - Second      | 51.59  | 555.31   |
| Floor Garage - Covered          | 48.37  | 520.65   |
| TOTAL BUILT-UP AREA             | 731.68 | 7,875.74 |
|                                 |        |          |
| Garage with Pergola             | 0.0    | 0.0      |
| TOTAL AREA                      | 731.68 | 7,875.74 |