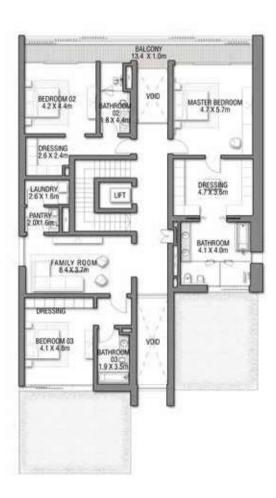

GROUND FLOOR

SECOND FLOOR

FIRST FLOOR

#### VILLA

## ACQUAMARINA

Beach Villas Collection

G + 2

## 6 BEDROOMS + FORMAL AND FAMILY LOUNGES + ROOF LOUNGE AND TERRACE

| FLOOR TYPE                      | SQ. M. | SQ. FT.  |
|---------------------------------|--------|----------|
| Ground Floor                    | 245.30 | 2,640.39 |
| Balcony / Terrace / Porch-GF    | 4.95   | 53.28    |
| First Floor Area                | 229.40 | 2,469.24 |
| Balcony / Terrace - First Floor | 38.07  | 409.78   |
| Second Floor Area               | 114.00 | 1,227.09 |
| Balcony / Terrace - Second      | 51.59  | 555.31   |
| Floor Garage - Covered          | 48.37  | 520.65   |
| TOTAL BUILT-UP AREA             | 731.68 | 7,875.74 |
|                                 |        |          |
| Garage with Pergola             | 0.0    | 0.0      |
| TOTAL AREA                      | 731.68 | 7,875.74 |