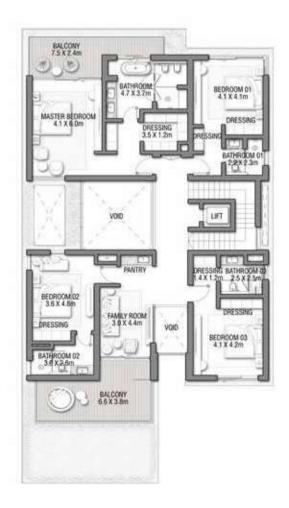

GROUND FLOOR

SECOND FLOOR

FIRST FLOOR

#### VILLA

## ACQUAMARINA

Beach Villas Collection

G + 2

## 6 BEDROOMS + FORMAL AND FAMILY LOUNGES + ROOF LOUNGE AND TERRACE

| FLOOR TYPE                      | SQ. M. | SQ. FT.  |
|---------------------------------|--------|----------|
| Ground Floor                    | 245.30 | 2,640.39 |
| Balcony / Terrace / Porch-GF    | 4.95   | 53.28    |
| First Floor Area                | 229.40 | 2,469.24 |
| Balcony / Terrace - First Floor | 38.07  | 409.78   |
| Second Floor Area               | 114.00 | 1,227.09 |
| Balcony / Terrace - Second      | 51.59  | 555.31   |
| Floor Garage - Covered          | 48.37  | 520.65   |
| TOTAL BUILT-UP AREA             | 731.68 | 7,875.74 |
|                                 |        |          |
| Garage with Pergola             | 0.0    | 0.0      |
| TOTAL AREA                      | 731.68 | 7,875.74 |