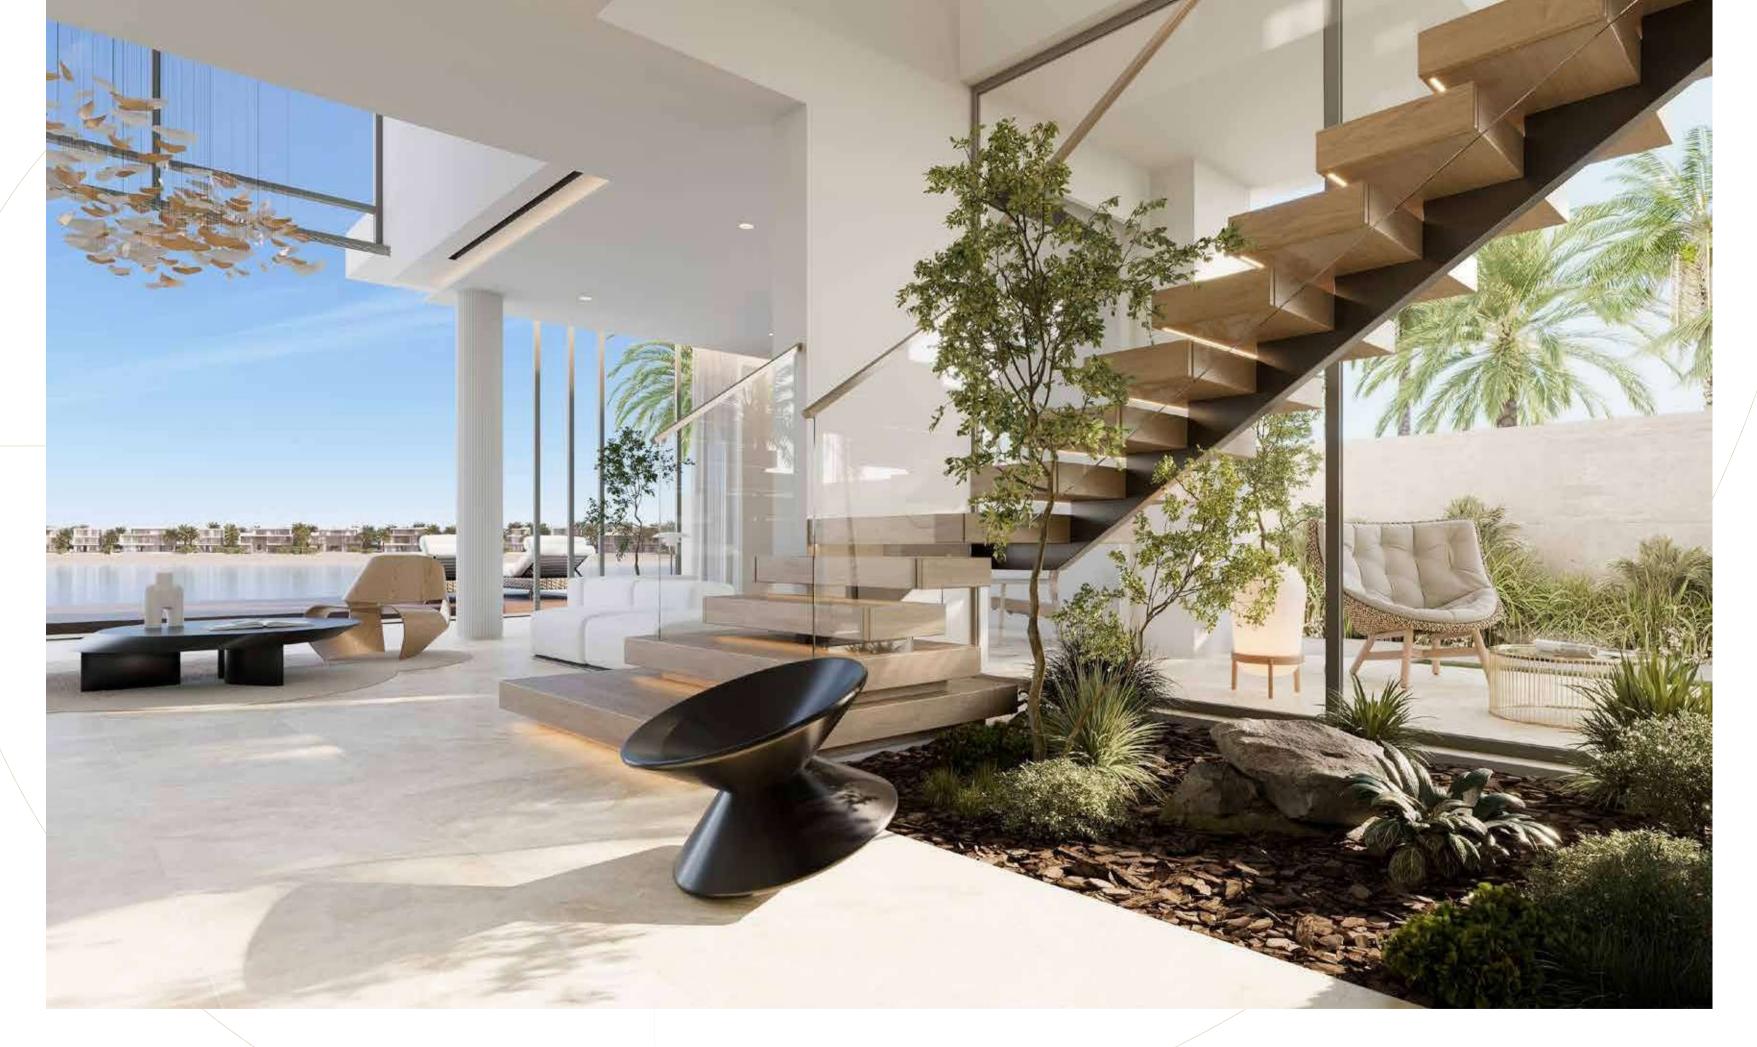

VILLA BLUE HORIZON

### A BRIGHT B E A C H F R O N T H A V E N

#### A CALMING HOME BY THE WATER, EMBELLISHED WITH STATEMENT DETAILS.

A unique layout that includes a dramatic feature staircase.

Staring at a blue horizon every day means embracing a calm and sensory way of life. Looking through the floor-to-ceiling windows, you can experience the elements around you coming together in perfect harmony. Looking out at the waterfront through special arabesque screens is enough to feel the blue embrace of the sky and the water. To be part of something infinite.

THE DESIGN INCORPORATES MORE TRADITIONAL ELEMENTS, SUCH AS MASHRABIYA-INSPIRED, ARABESQUE SCREENS PAIRED WITH EXTENSIVE FLOOR-TO-CEILING GLAZING.

In this bright, blissful home, a variety of luxurious textures and finishes come together.

#### A CONTEMPORARY BEACHSIDE ATMOSPHERE.

This property seamlessly blends comfort and luxury. With stunning, open-plan living, a dining room framed by floor-to-ceiling windows, a private family lounge on the first floor, and a flexible rooftop terrace, this home offers an abundance of comfortable lounge spaces that are complemented by statement design details, sea views and an abundance of outdoor spaces.

 $\sim$  43

FROM THE FLOATING FEATURE STAIRCASE OVERLOOKING THE PRIVATE SIDE COURTYARD, YOU WILL BE ABLE TO OBSERVE THE SEA AS IF FROM THE DECK OF YOUR SHIP.

Each space has been designed to enhance your daily life. Delicate details and fine finishes complete this magnificent home.