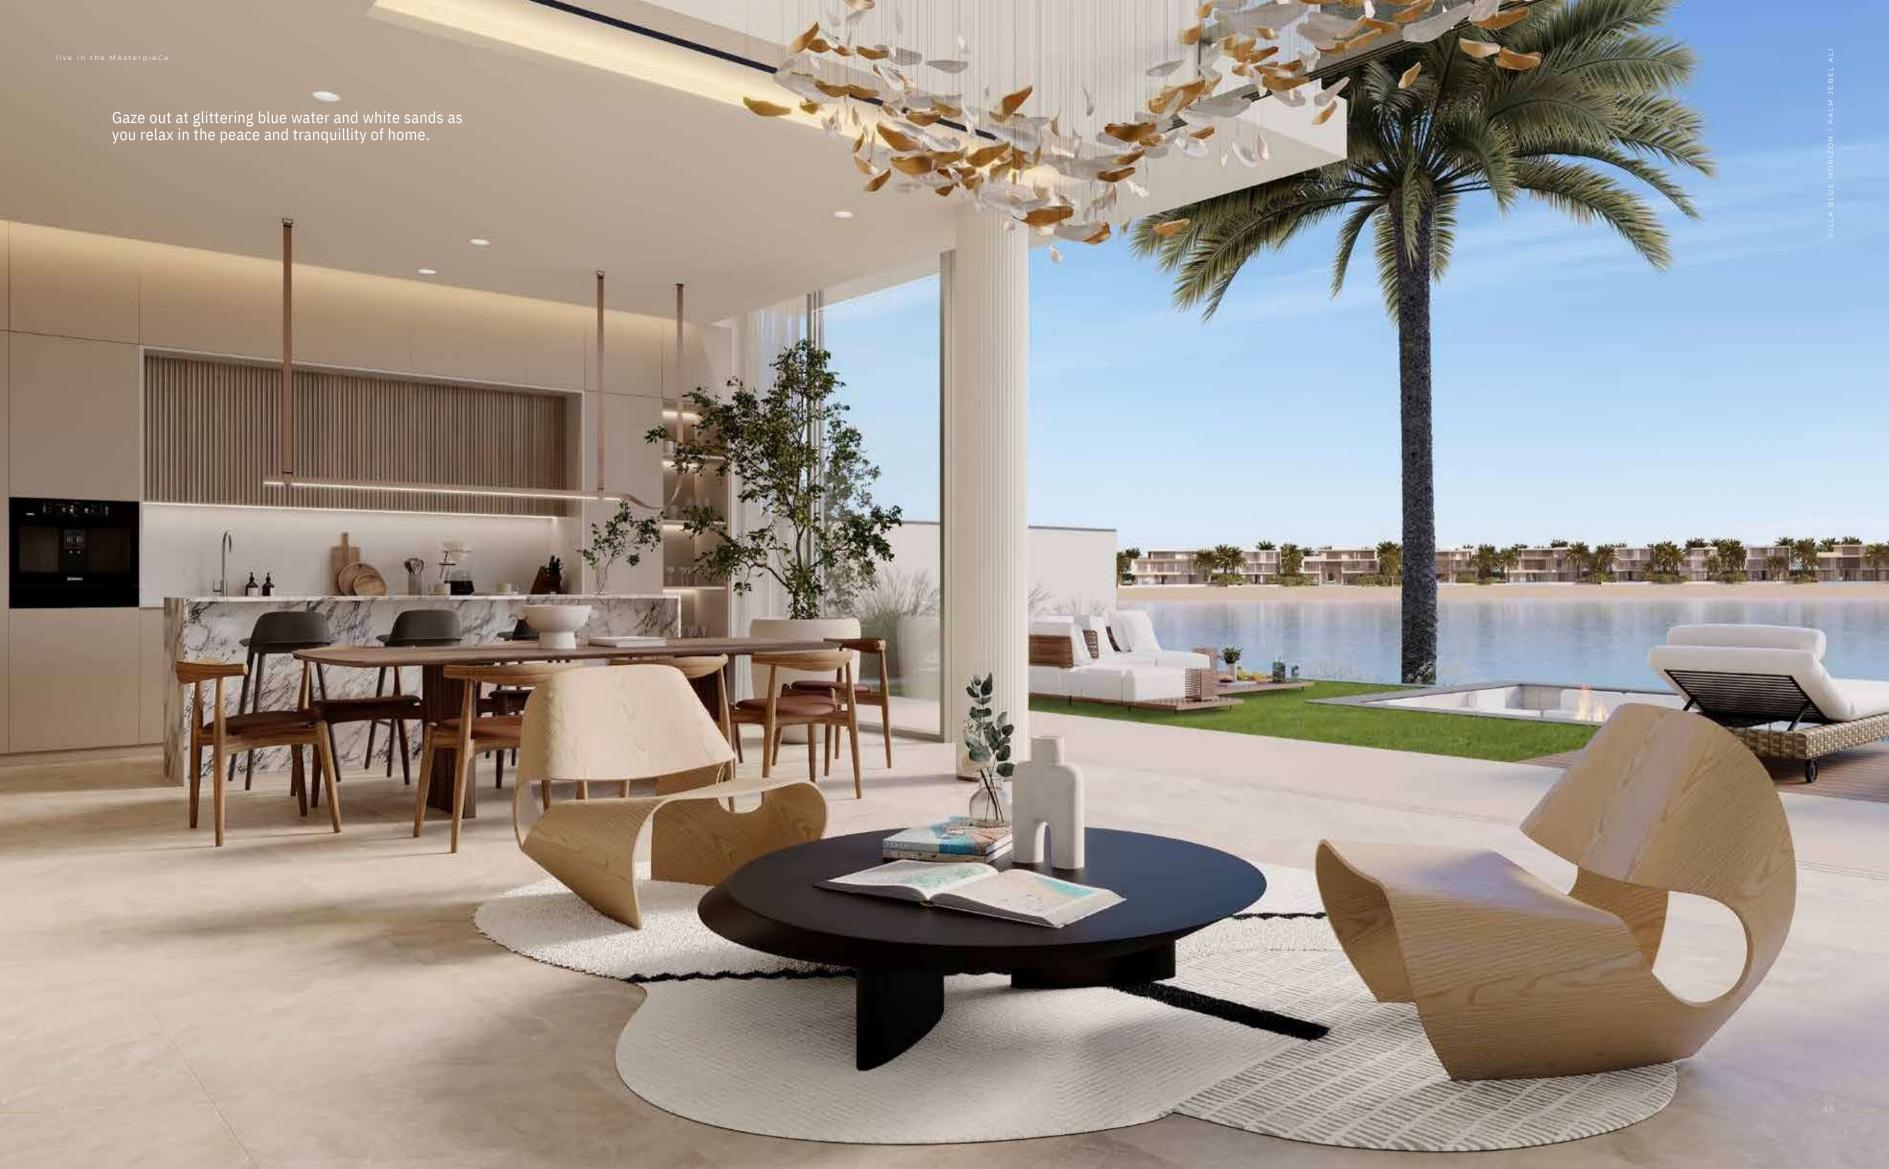

### A BRIGHT B E A C H F R O N T H A V E N

#### A CALMING HOME BY THE WATER, EMBELLISHED WITH STATEMENT DETAILS.

A unique layout that includes a dramatic feature staircase.

Staring at a blue horizon every day means embracing a calm and sensory way of life. Looking through the floor-to-ceiling windows, you can experience the elements around you coming together in perfect harmony. Looking out at the waterfront through special arabesque screens is enough to feel the blue embrace of the sky and the water. To be part of something infinite.

A HARMONIOUS ENVIRONMENT.

As you enter this spectacular home, enjoy a framed view of the seafront beyond. This home makes the most of its spectacular setting, creating an inviting and uplifting atmosphere with natural influences throughout.