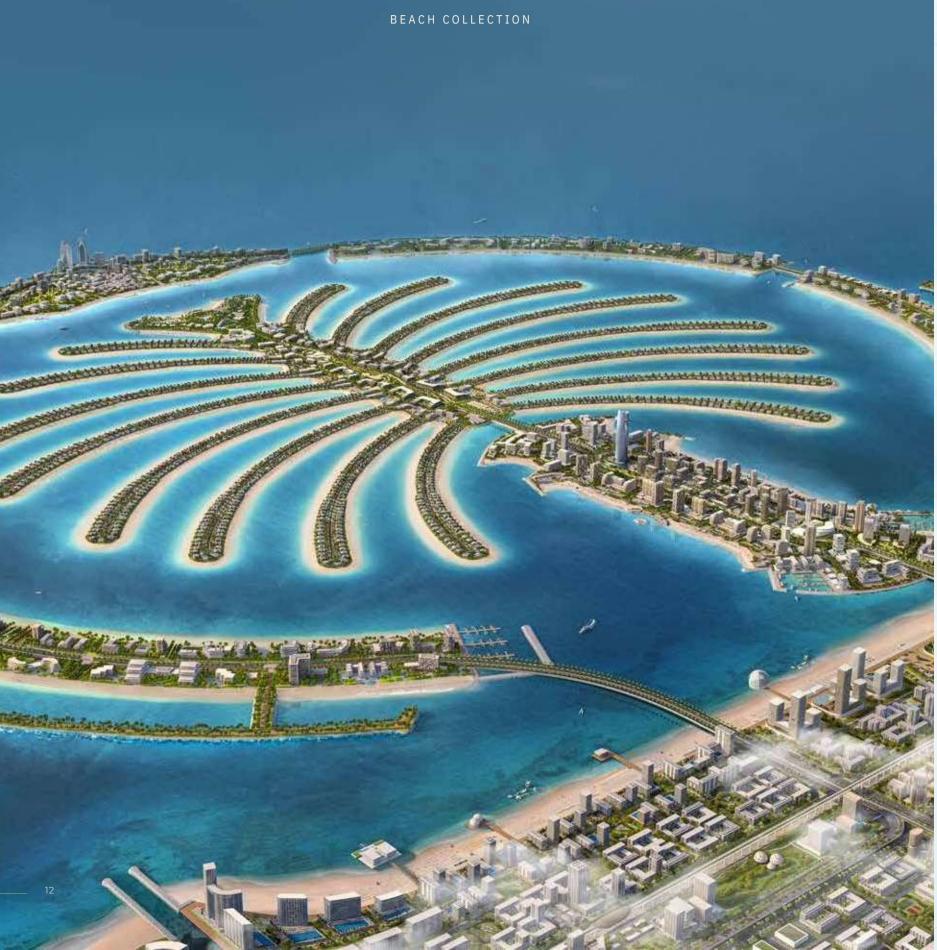

LIVE IN HARMONY WITH NATURE, BETWEEN THE CITY AND THE SKY.

Palm Jebel Ali rises from the sea to form a perfect paradisiacal archipelago. This masterpiece of luxury living offers a unique perspective on Dubai's skyline from a haven of tranquillity to boasting the longest coastline of any destination in Dubai. Palm Jebel Ali is located minutes away from the energy of the city, with excellent connectivity via Sheikh Zayed Road (E11) to other Dubai destinations or to Abu Dhabi. Palm Jebel Ali will be the feature destination of Dubai's rapidly developing southern urban centre. Spectacular properties and five-star amenities are skilfully woven together to create a highly desirable residential destination.

## ANICONIC NEIGHBOURHOOD

ARTFULLY DESIGNED, PRIVATE
NEIGHBOURHOODS FOR SOPHISTICATED
CITY LIVING.

Each exclusive frond forms its own thoughtfully planned private neighbourhood. Discover elegant streets painted in varying shades of green. Lush, layered flora merges with carefully curated foliage to create a perfectly harmonious residential landscape directly on the beachfront.

The frond community focuses on offering an active lifestyle, with wide walkable streets allowing pedestrians and bikers to access the beach through pocketed parks. The frond streetscape offers an intensely lush and fragrant landscape providing adequate shade coverage, with designated tree corridors alternating with street lighting and an additional layer of planting buffer to complete this idyllic verdant oasis.