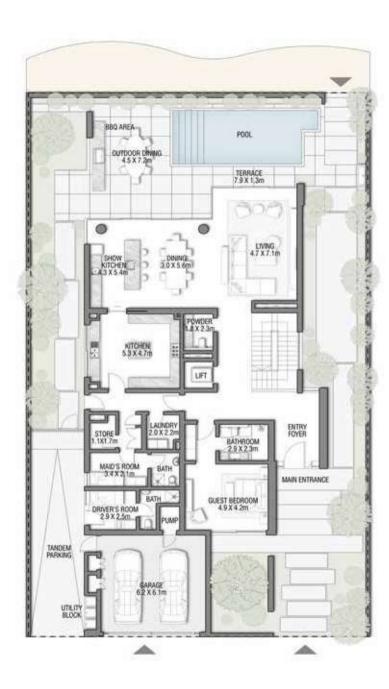

GROUND FLOOR

SECOND FLOOR

FIRST FLOOR

#### VILLA

## ACQUAMARINA

Beach Villas Collection

G + 2

## 6 BEDROOMS + FORMAL AND FAMILY LOUNGES + ROOF LOUNGE AND TERRACE

| FLOOR TYPE                      | SQ. M. | SQ. FT.  |
|---------------------------------|--------|----------|
| Ground Floor                    | 245.30 | 2,640.39 |
| Balcony / Terrace / Porch-GF    | 4.95   | 53.28    |
| First Floor Area                | 229.40 | 2,469.24 |
| Balcony / Terrace - First Floor | 38.07  | 409.78   |
| Second Floor Area               | 114.00 | 1,227.09 |
| Balcony / Terrace - Second      | 51.59  | 555.31   |
| Floor Garage - Covered          | 48.37  | 520.65   |
| TOTAL BUILT-UP AREA             | 731.68 | 7,875.74 |
|                                 |        |          |
| Garage with Pergola             | 0.0    | 0.0      |
| TOTAL AREA                      | 731.68 | 7,875.74 |