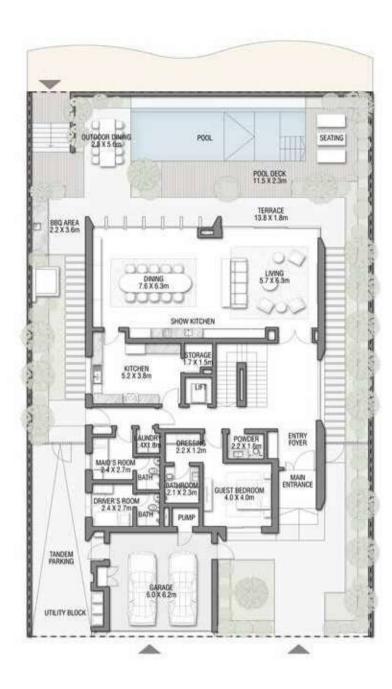

GROUND FLOOR

SECOND FLOOR

FIRST FLOOR

VILLA

# TROPICAL M I S T

Beach Villas Collection

G + 2

### 6 BEDROOMS + FAMILY ROOM + ROOF LOUNGE AND TERRACE

| FLOOR TYPE                       | SQ. M. | SQ. FT.  |
|----------------------------------|--------|----------|
| Ground Floor                     | 249.34 | 2,683.87 |
| Balcony / Terrace / Porch-GF     | 6.57   | 70.72    |
| First Floor Area                 | 242.72 | 2,612.62 |
| Balcony / Terrace - First Floor  | 17.04  | 183.42   |
| Second Floor Area                | 116.07 | 1,249.37 |
| Balcony / Terrace - Second Floor | 44.10  | 474.69   |
| Garage - Covered                 | 48.66  | 52 3.7 7 |
| TOTAL BUILT-UP AREA              | 724.50 | 7,798.45 |
|                                  |        |          |
| Garage with Pergola              | 0.0    | 0.0      |
| TOTAL AREA                       | 724.50 | 7,798.45 |