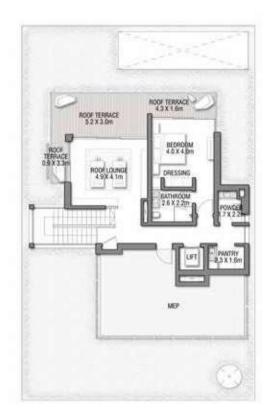

GROUND FLOOR

SECOND FLOOR

FIRST FLOOR

#### VILLA

## ACQUAMARINA

Beach Villas Collection

G + 2

## 6 BEDROOMS + FORMAL AND FAMILY LOUNGES + ROOF LOUNGE AND TERRACE

| FLOOR TYPE                      | SQ. M. | SQ. FT.  |
|---------------------------------|--------|----------|
| Ground Floor                    | 245.30 | 2,640.39 |
| Balcony / Terrace / Porch-GF    | 4.95   | 53.28    |
| First Floor Area                | 229.40 | 2,469.24 |
| Balcony / Terrace - First Floor | 38.07  | 409.78   |
| Second Floor Area               | 114.00 | 1,227.09 |
| Balcony / Terrace - Second      | 51.59  | 555.31   |
| Floor Garage - Covered          | 48.37  | 520.65   |
| TOTAL BUILT-UP AREA             | 731.68 | 7,875.74 |
|                                 |        |          |
| Garage with Pergola             | 0.0    | 0.0      |
| TOTAL AREA                      | 731.68 | 7,875.74 |