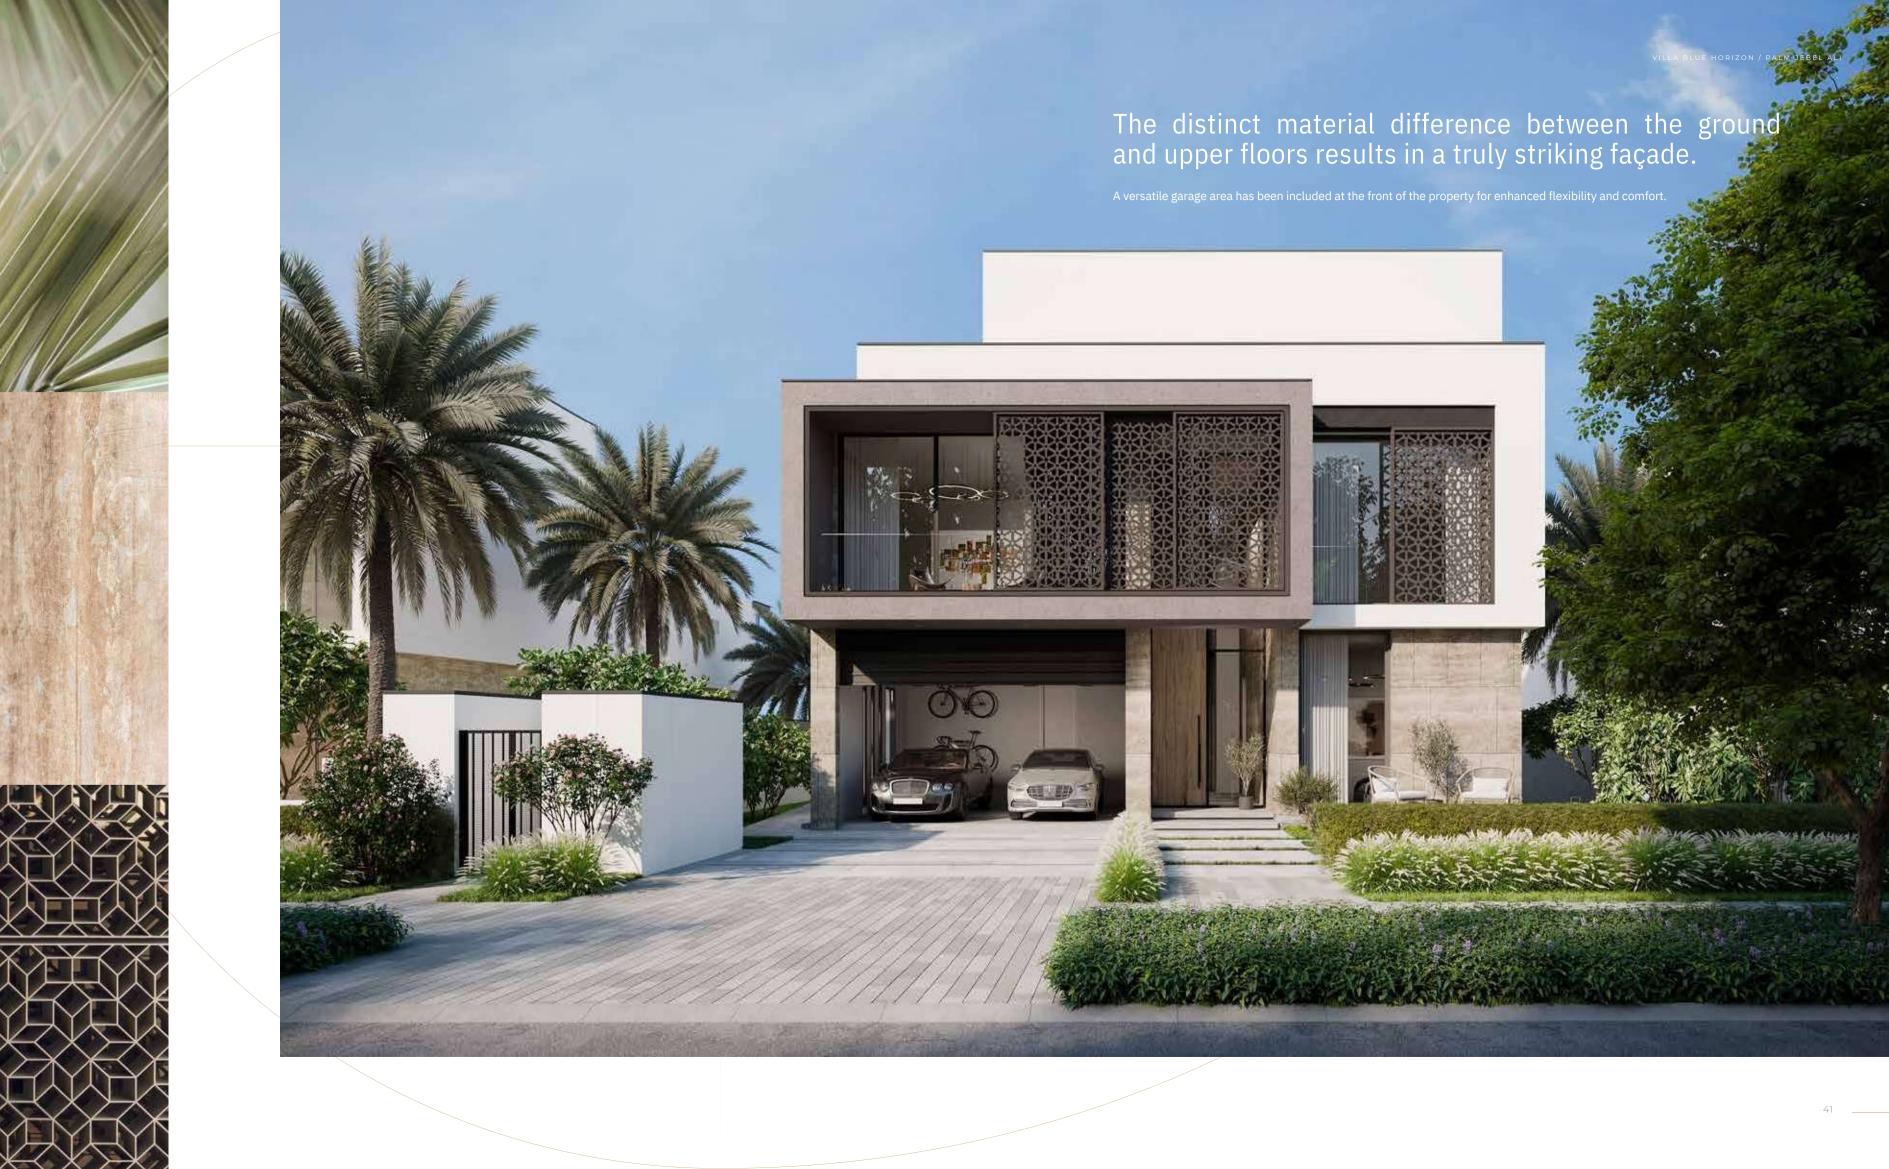

### A BRIGHT B E A C H F R O N T H A V E N

#### A CALMING HOME BY THE WATER, EMBELLISHED WITH STATEMENT DETAILS.

A unique layout that includes a dramatic feature staircase.

Staring at a blue horizon every day means embracing a calm and sensory way of life. Looking through the floor-to-ceiling windows, you can experience the elements around you coming together in perfect harmony. Looking out at the waterfront through special arabesque screens is enough to feel the blue embrace of the sky and the water. To be part of something infinite.

THE DESIGN INCORPORATES MORE TRADITIONAL ELEMENTS, SUCH AS MASHRABIYA-INSPIRED, ARABESQUE SCREENS PAIRED WITH EXTENSIVE FLOOR-TO-CEILING GLAZING.

In this bright, blissful home, a variety of luxurious textures and finishes come together.

#### A CONTEMPORARY BEACHSIDE ATMOSPHERE.

This property seamlessly blends comfort and luxury. With stunning, open-plan living, a dining room framed by floor-to-ceiling windows, a private family lounge on the first floor, and a flexible rooftop terrace, this home offers an abundance of comfortable lounge spaces that are complemented by statement design details, sea views and an abundance of outdoor spaces.