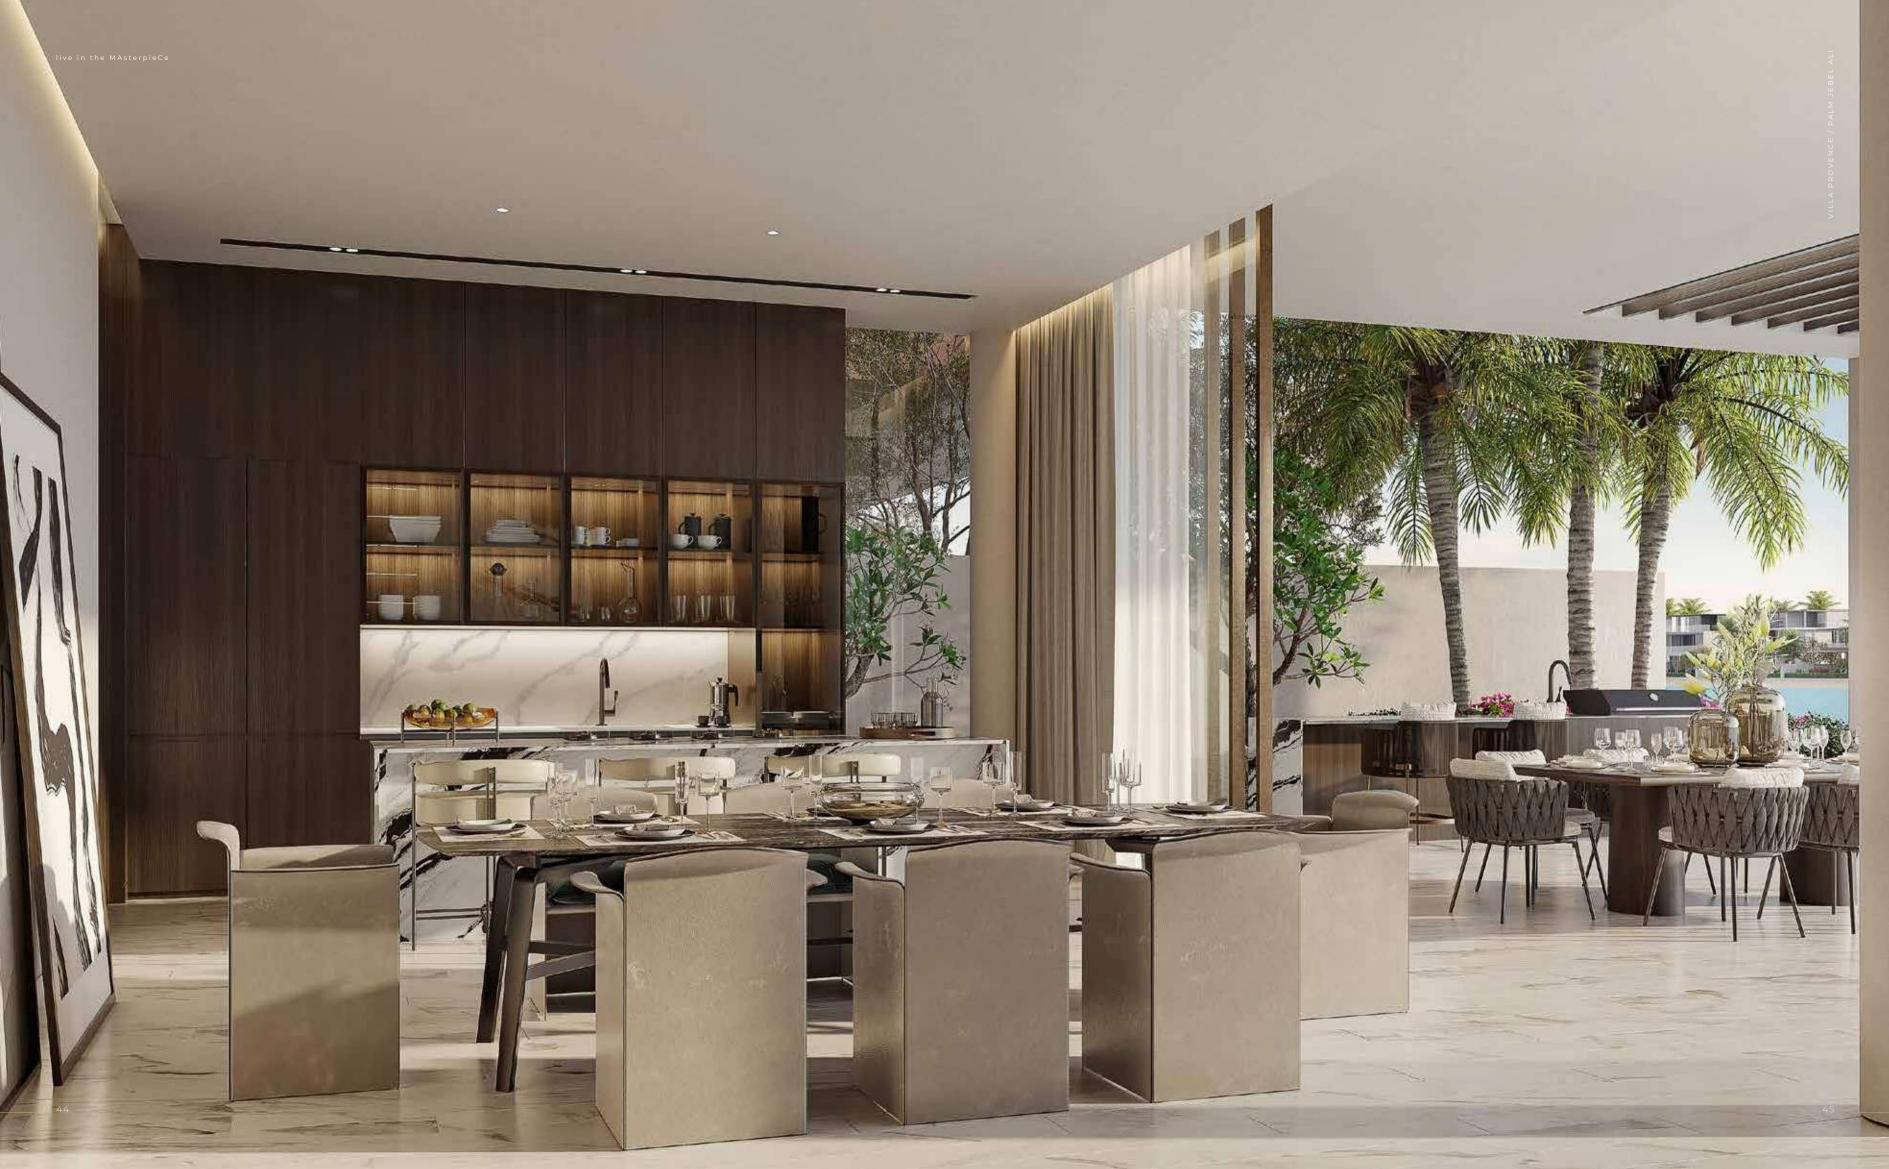

VILLA PROVENCE

## A STRIKING CONTRAST

THIS OPULENT SEAFRONT VILLA IS COMPOSED OF DARK AND LIGHT CONTRASTING SHADES.

The result is a truly spectacular and unique villa with true indoor-outdoor connectivity. The contrasting colour palette continues from the external façade into the interiors.

Every emotion in Provence comes from a contrast of shades. In this villa, the balance of design is achieved through the contrast of dark and light. Here, not just every detail but every movement, step and thought flow together as though part of a harmonious melody.

#### BOLD DETAILS.

In this spectacular home, the waterfront setting is embraced. Light, air and a salty-sweet sea breeze are invited into the home with spaces that effortlessly flow from the inside to the outside. Luxurious natural materials complete the scene. The flow, the harmony, the choreography of happiness.

42

THAS SOPHISTICATED OPEN-PLAN SPACE IS FILLED WITH NATURAL LIGHT FROM THE FLOOR-TO-CEILING GLASS, ENHANCING THE SPACE WITH UNLIMITED SEA VIEWS.

THE MAJESTIC DOUBLE-VOLUME ENTRY SPACE DEFINES THE GRANDEUR OF THE VILLA LEADING TO THE FEATURE STATEMENT STAIRCASE LOCATED IN THE MAIN FOYER.