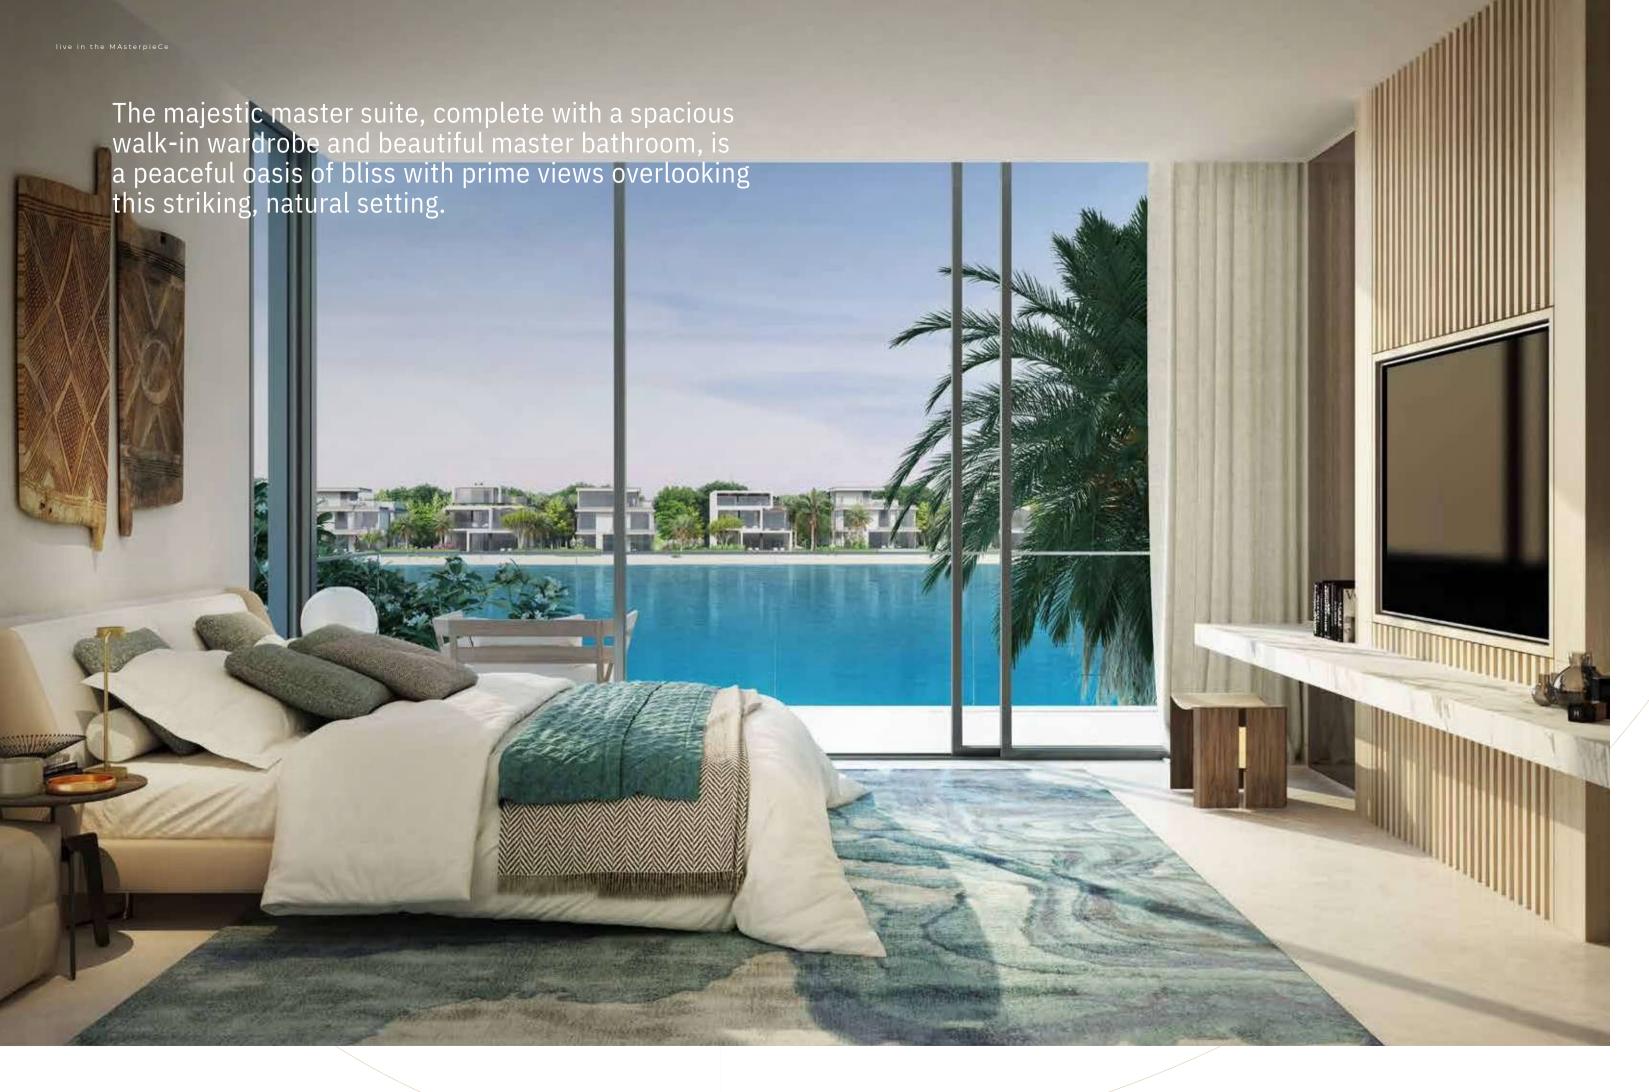

 $\sim$  32

VILLA INDIGO OCEAN

### O C E A N S O F E L E G A N C E

THIS BREATHTAKING WATERFRONT VILLA
HAS A CONTEMPORARY ELEGANT
AESTHETIC WITH GREAT APPEAL.

Tailored lines, extensive glazing and tiered volumes come together in this resort-inspired residence.

Dream of the openness and the dynamism of the vast blue ocean with its great depth and its neverending possibilities. It is enchanting and everchanging, natural and mysterious. It is a source of constant inspiration.

As we gaze at views of the deep blue, salty seascape and listen to the graceful ebb and flow of the waves, we feel a great sensation of relaxation and peace as we are surrounded by nature.

THE ELEGANT, FLOOR-TO-CEILING WINDOWS SEEN ON EACH FLOOR CREATE AN ENHANCED SENSE OF OPEN SPACE. THE WINDOWS INVITE PURE, NATURAL LIGHT INSIDE AND PROVIDE BREATHTAKING VIEWS OF THE CALM, BLUE WATERS.