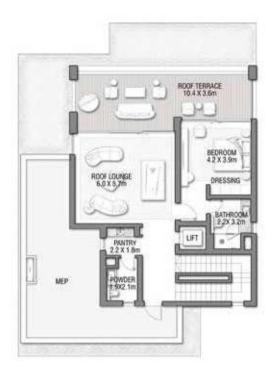

GROUND FLOOR

SECOND FLOOR

FIRST FLOOR

#### VILLA

## ACQUAMARINA

Beach Villas Collection

G + 2

## 6 BEDROOMS + FORMAL AND FAMILY LOUNGES + ROOF LOUNGE AND TERRACE

| FLOOR TYPE                      | SQ. M. | SQ. FT.  |
|---------------------------------|--------|----------|
| Ground Floor                    | 245.30 | 2,640.39 |
| Balcony / Terrace / Porch-GF    | 4.95   | 53.28    |
| First Floor Area                | 229.40 | 2,469.24 |
| Balcony / Terrace - First Floor | 38.07  | 409.78   |
| Second Floor Area               | 114.00 | 1,227.09 |
| Balcony / Terrace - Second      | 51.59  | 555.31   |
| Floor Garage - Covered          | 48.37  | 520.65   |
| TOTAL BUILT-UP AREA             | 731.68 | 7,875.74 |
|                                 |        |          |
| Garage with Pergola             | 0.0    | 0.0      |
| TOTAL AREA                      | 731.68 | 7,875.74 |