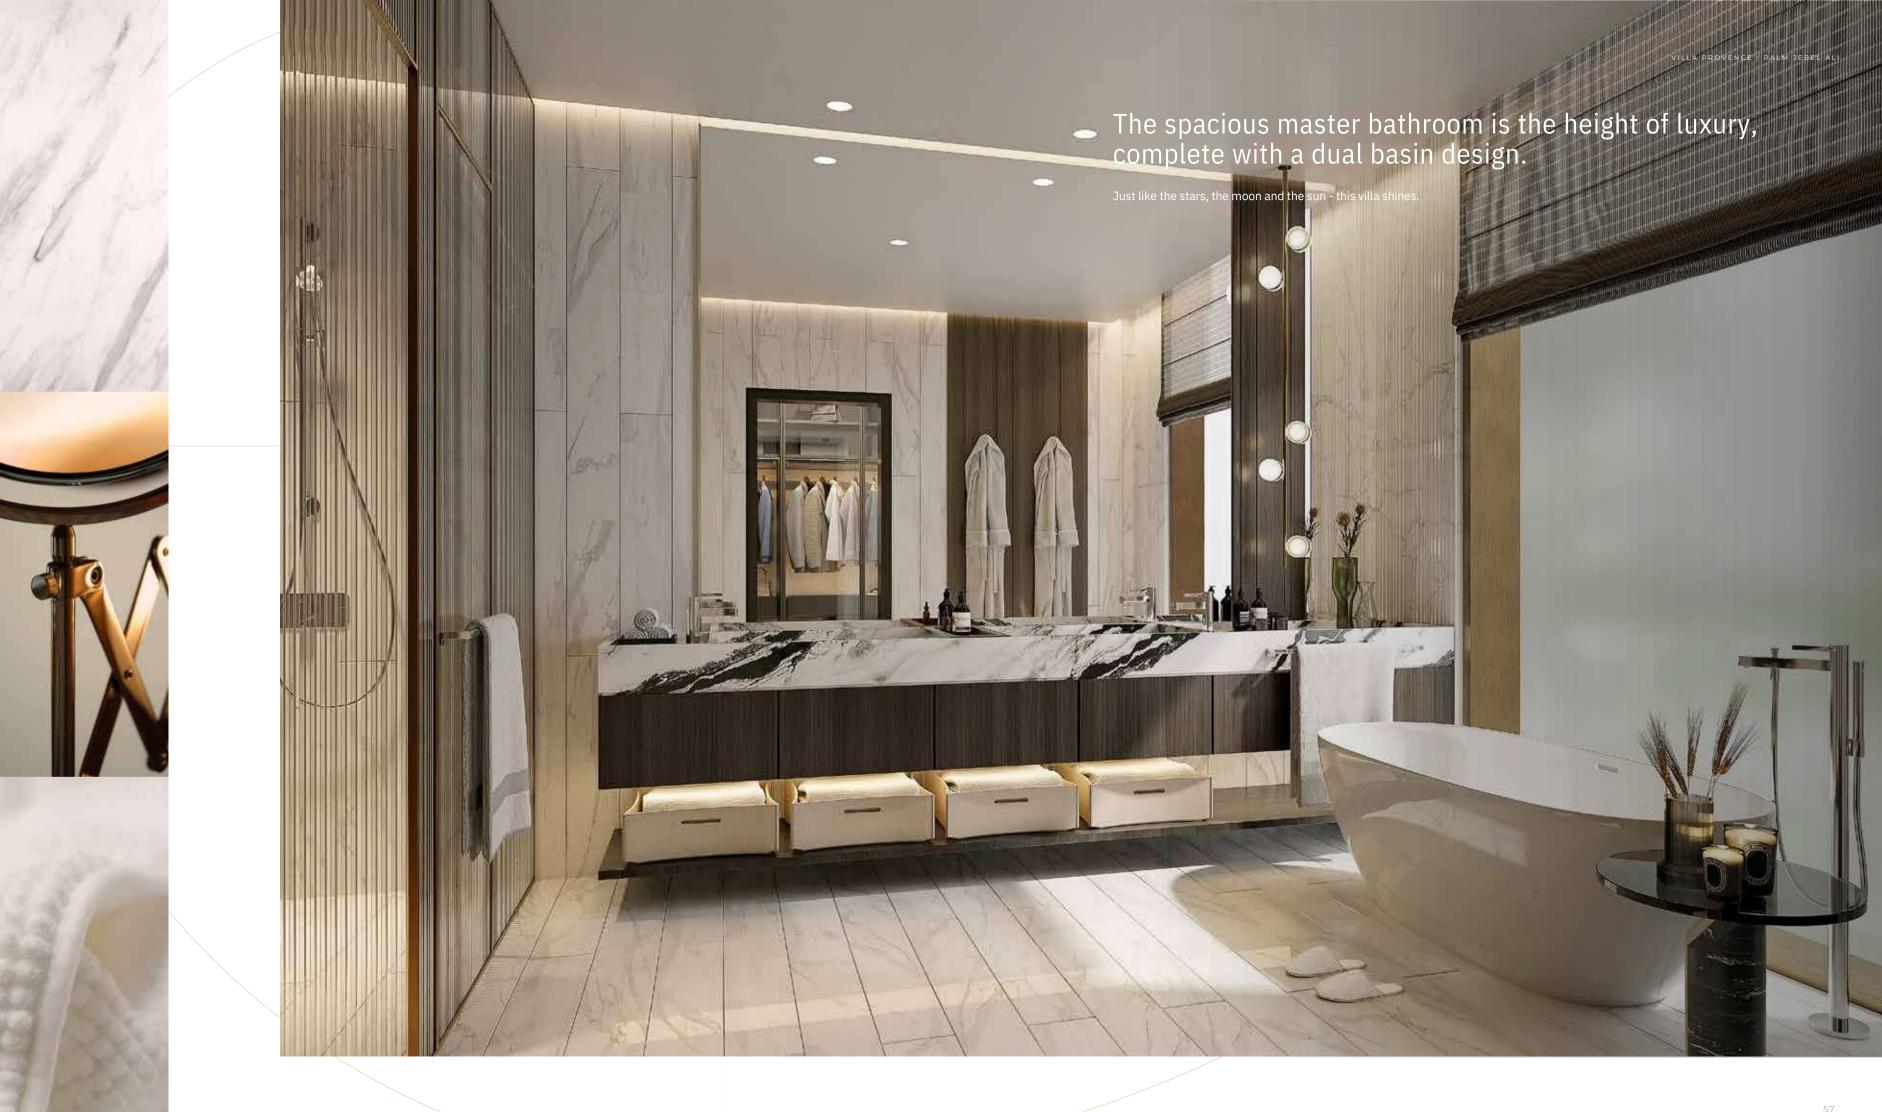

## A STRIKING CONTRAST

THIS OPULENT SEAFRONT VILLA IS COMPOSED OF DARK AND LIGHT CONTRASTING SHADES.

The result is a truly spectacular and unique villa with true indoor-outdoor connectivity. The contrasting colour palette continues from the external façade into the interiors.

Every emotion in Provence comes from a contrast of shades. In this villa, the balance of design is achieved through the contrast of dark and light. Here, not just every detail but every movement, step and thought flow together as though part of a harmonious melody.

This luxury beachfront villa is ideal for an indoor-outdoor lifestyle.

#### BOLD DETAILS.

In this spectacular home, the waterfront setting is embraced. Light, air and a salty-sweet sea breeze are invited into the home with spaces that effortlessly flow from the inside to the outside. Luxurious natural materials complete the scene. The flow, the harmony, the choreography of happiness.