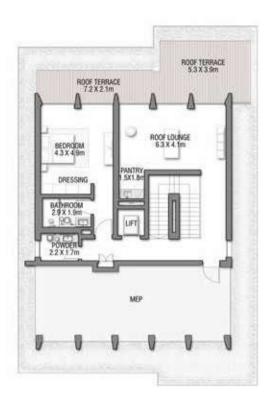

GROUND FLOOR

SECOND FLOOR

FIRST FLOOR

VILLA

# TROPICAL M I S T

Beach Villas Collection

G + 2

### 6 BEDROOMS + FAMILY ROOM + ROOF LOUNGE AND TERRACE

| FLOOR TYPE                       | SQ. M. | SQ. FT.  |
|----------------------------------|--------|----------|
| Ground Floor                     | 249.34 | 2,683.87 |
| Balcony / Terrace / Porch-GF     | 6.57   | 70.72    |
| First Floor Area                 | 242.72 | 2,612.62 |
| Balcony / Terrace - First Floor  | 17.04  | 183.42   |
| Second Floor Area                | 116.07 | 1,249.37 |
| Balcony / Terrace - Second Floor | 44.10  | 474.69   |
| Garage - Covered                 | 48.66  | 52 3.7 7 |
| TOTAL BUILT-UP AREA              | 724.50 | 7,798.45 |
|                                  |        |          |
| Garage with Pergola              | 0.0    | 0.0      |
| TOTAL AREA                       | 724.50 | 7,798.45 |