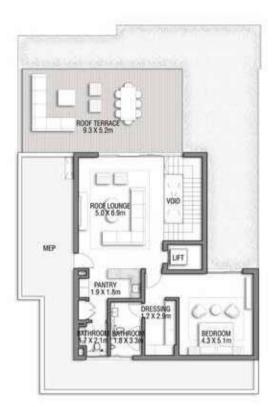

GROUND FLOOR

SECOND FLOOR

FIRST FLOOR

#### VILLA

## ACQUAMARINA

Beach Villas Collection

G + 2

## 6 BEDROOMS + FORMAL AND FAMILY LOUNGES + ROOF LOUNGE AND TERRACE

| FLOOR TYPE                      | SQ. M. | SQ. FT.  |
|---------------------------------|--------|----------|
| Ground Floor                    | 245.30 | 2,640.39 |
| Balcony / Terrace / Porch-GF    | 4.95   | 53.28    |
| First Floor Area                | 229.40 | 2,469.24 |
| Balcony / Terrace - First Floor | 38.07  | 409.78   |
| Second Floor Area               | 114.00 | 1,227.09 |
| Balcony / Terrace - Second      | 51.59  | 555.31   |
| Floor Garage - Covered          | 48.37  | 520.65   |
| TOTAL BUILT-UP AREA             | 731.68 | 7,875.74 |
|                                 |        |          |
| Garage with Pergola             | 0.0    | 0.0      |
| TOTAL AREA                      | 731.68 | 7,875.74 |