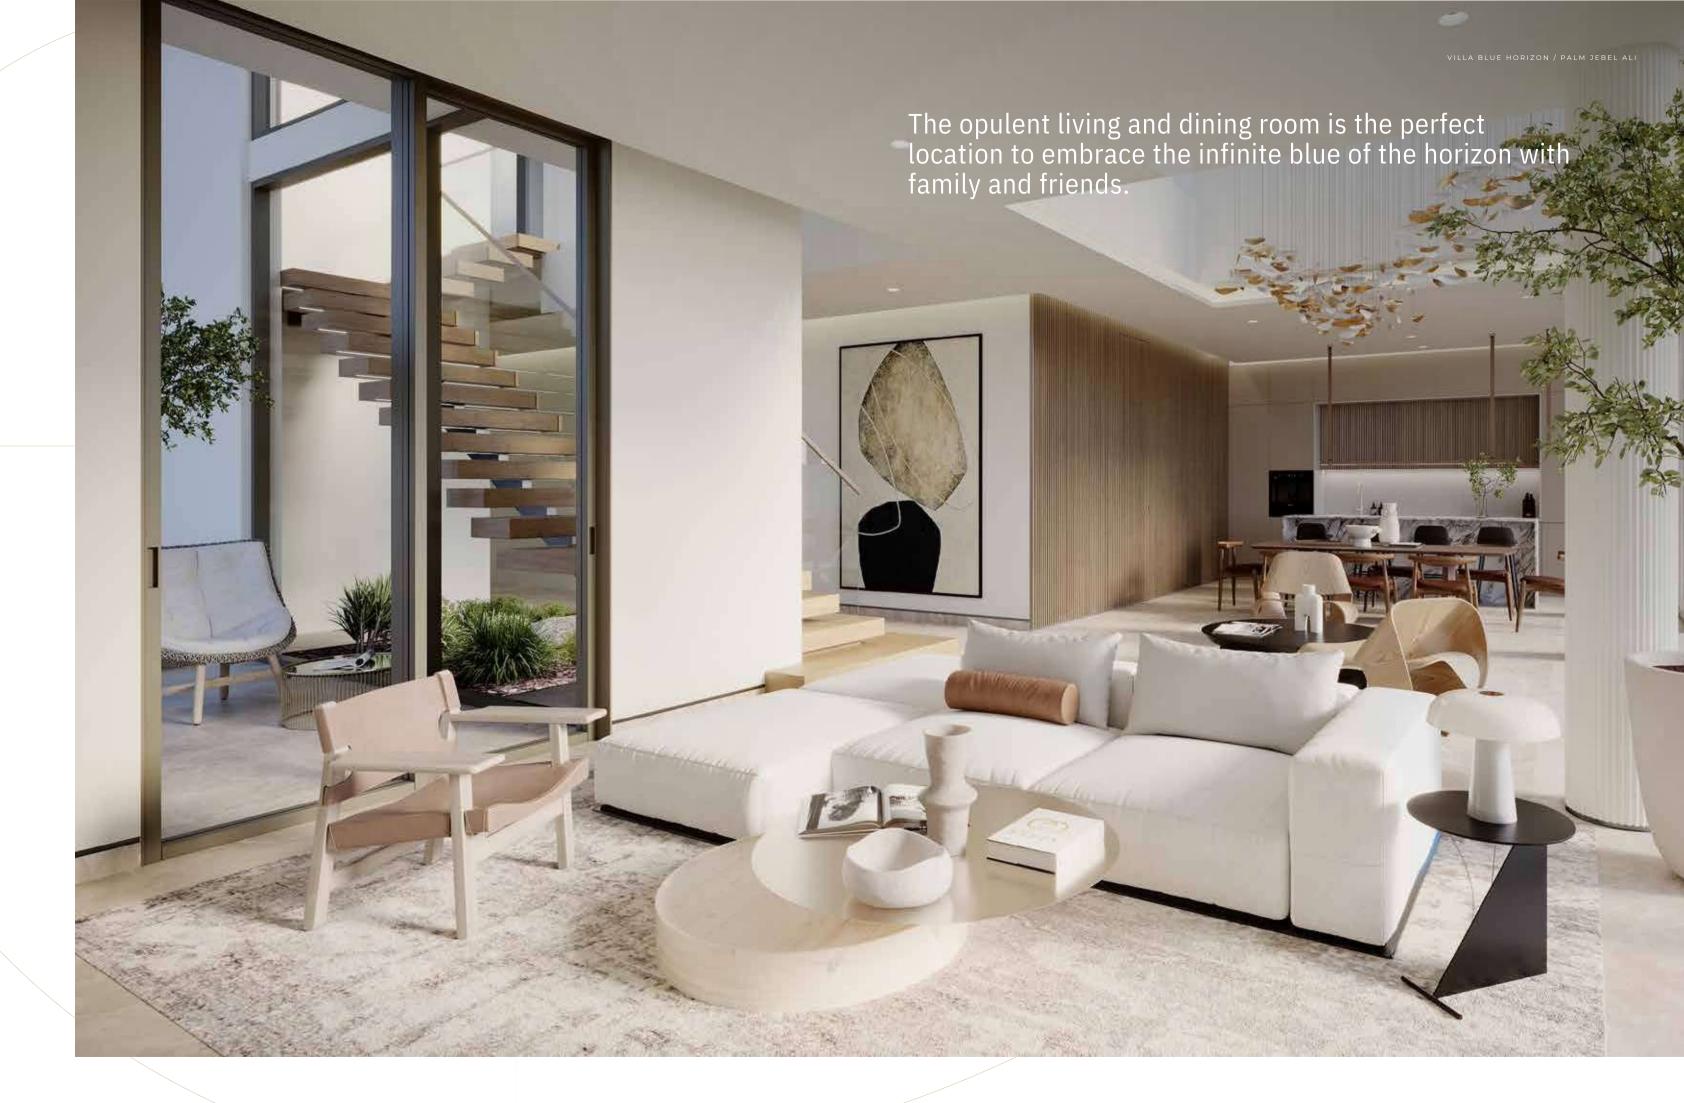

VILLA BLUE HORIZON

### A BRIGHT B E A C H F R O N T H A V E N

#### A CALMING HOME BY THE WATER, EMBELLISHED WITH STATEMENT DETAILS.

A unique layout that includes a dramatic feature staircase.

Staring at a blue horizon every day means embracing a calm and sensory way of life. Looking through the floor-to-ceiling windows, you can experience the elements around you coming together in perfect harmony. Looking out at the waterfront through special arabesque screens is enough to feel the blue embrace of the sky and the water. To be part of something infinite.

THE DESIGN INCORPORATES MORE TRADITIONAL ELEMENTS, SUCH AS MASHRABIYA-INSPIRED, ARABESQUE SCREENS PAIRED WITH EXTENSIVE FLOOR-TO-CEILING GLAZING.

In this bright, blissful home, a variety of luxurious textures and finishes come together.

#### A CONTEMPORARY BEACHSIDE ATMOSPHERE.

This property seamlessly blends comfort and luxury. With stunning, open-plan living, a dining room framed by floor-to-ceiling windows, a private family lounge on the first floor, and a flexible rooftop terrace, this home offers an abundance of comfortable lounge spaces that are complemented by statement design details, sea views and an abundance of outdoor spaces.