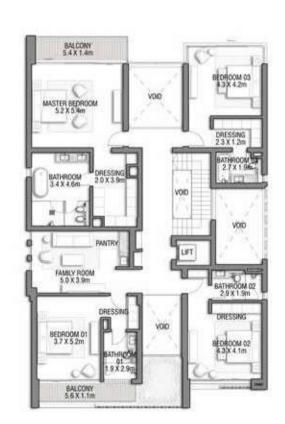

GROUND FLOOR

SECOND FLOOR

FIRST FLOOR

#### VILLA

## ACQUAMARINA

Beach Villas Collection

G + 2

## 6 BEDROOMS + FORMAL AND FAMILY LOUNGES + ROOF LOUNGE AND TERRACE

| FLOOR TYPE                      | SQ. M. | SQ. FT.  |
|---------------------------------|--------|----------|
| Ground Floor                    | 245.30 | 2,640.39 |
| Balcony / Terrace / Porch-GF    | 4.95   | 53.28    |
| First Floor Area                | 229.40 | 2,469.24 |
| Balcony / Terrace - First Floor | 38.07  | 409.78   |
| Second Floor Area               | 114.00 | 1,227.09 |
| Balcony / Terrace - Second      | 51.59  | 555.31   |
| Floor Garage - Covered          | 48.37  | 520.65   |
| TOTAL BUILT-UP AREA             | 731.68 | 7,875.74 |
|                                 |        |          |
| Garage with Pergola             | 0.0    | 0.0      |
| TOTAL AREA                      | 731.68 | 7,875.74 |