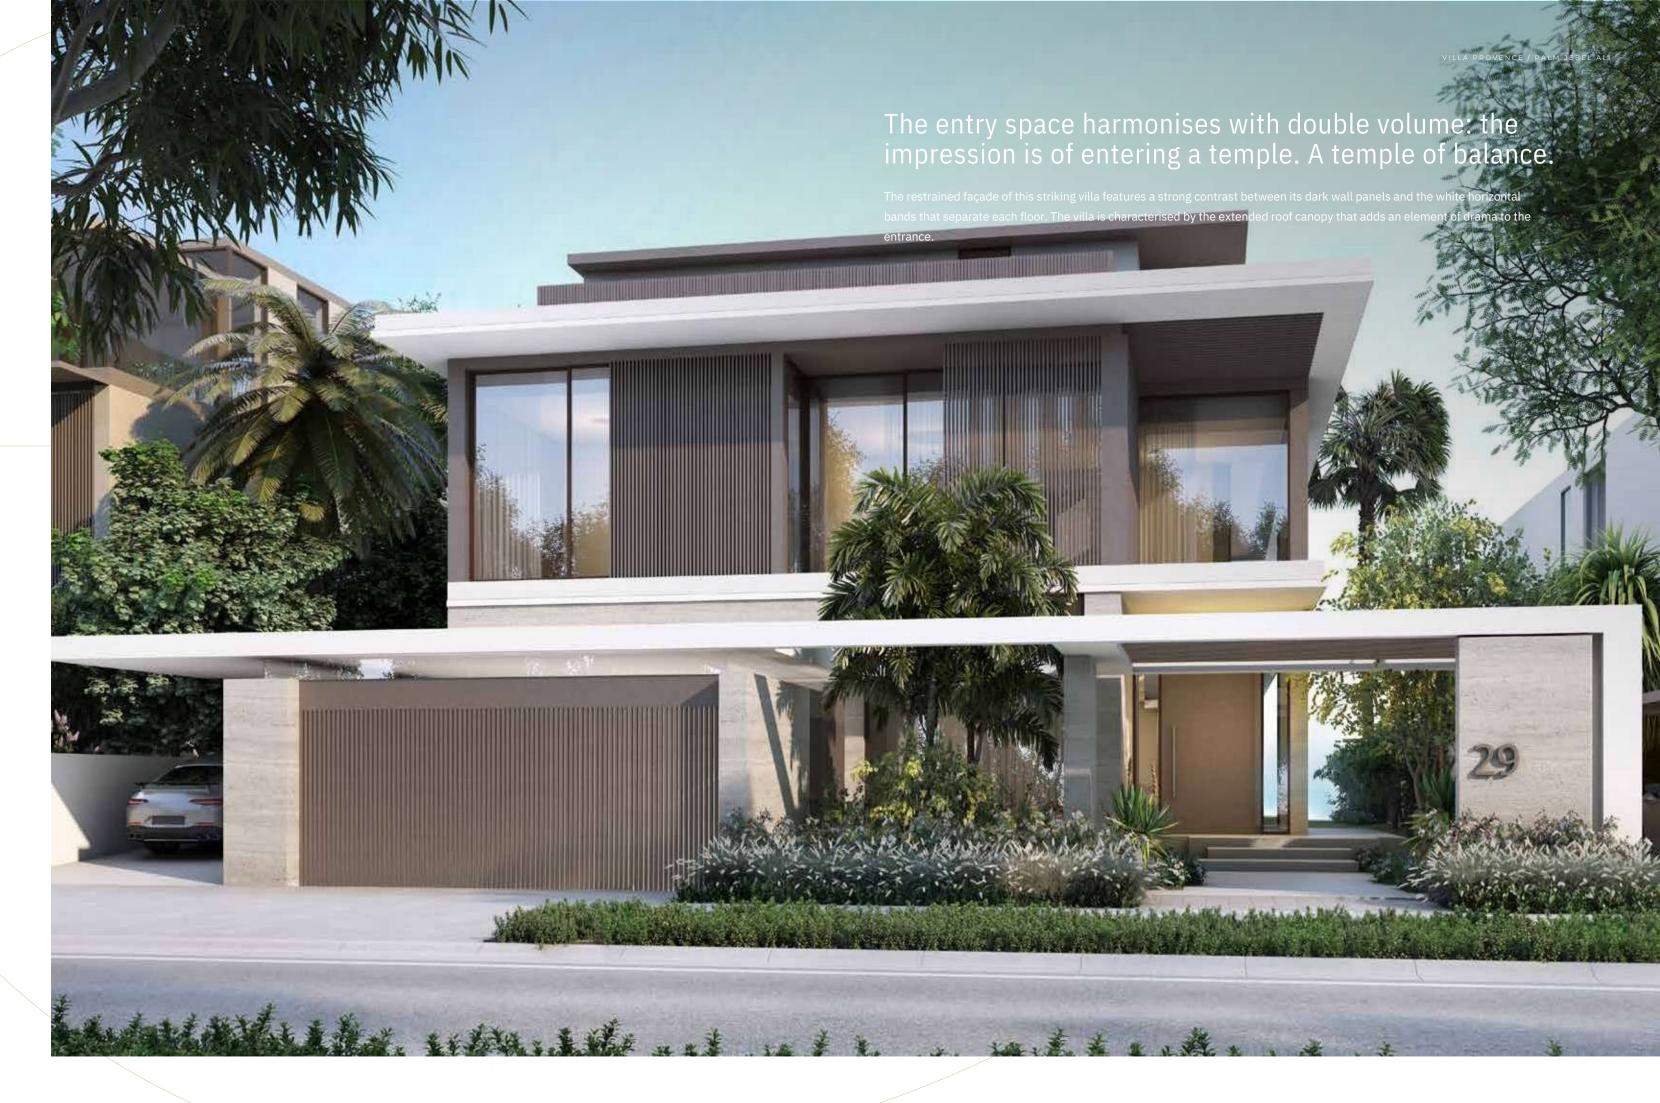

42

THAS SOPHISTICATED OPEN-PLAN SPACE IS FILLED WITH NATURAL LIGHT FROM THE FLOOR-TO-CEILING GLASS, ENHANCING THE SPACE WITH UNLIMITED SEA VIEWS.

THE MAJESTIC DOUBLE-VOLUME ENTRY SPACE DEFINES THE GRANDEUR OF THE VILLA LEADING TO THE FEATURE STATEMENT STAIRCASE LOCATED IN THE MAIN FOYER.

THE PRIVATE GUEST SUITE, POSITIONED AT THE FRONT OF THE PROPERTY,
OPENING DIRECTLY TO THE FRONT GARDEN, ALLOWS IT TO SERVE AS A QUIET
HOME OFFICE FOR ENHANCED PRIVACY.

From sunrise to sunset, this distinguished property will shine at any time of day.