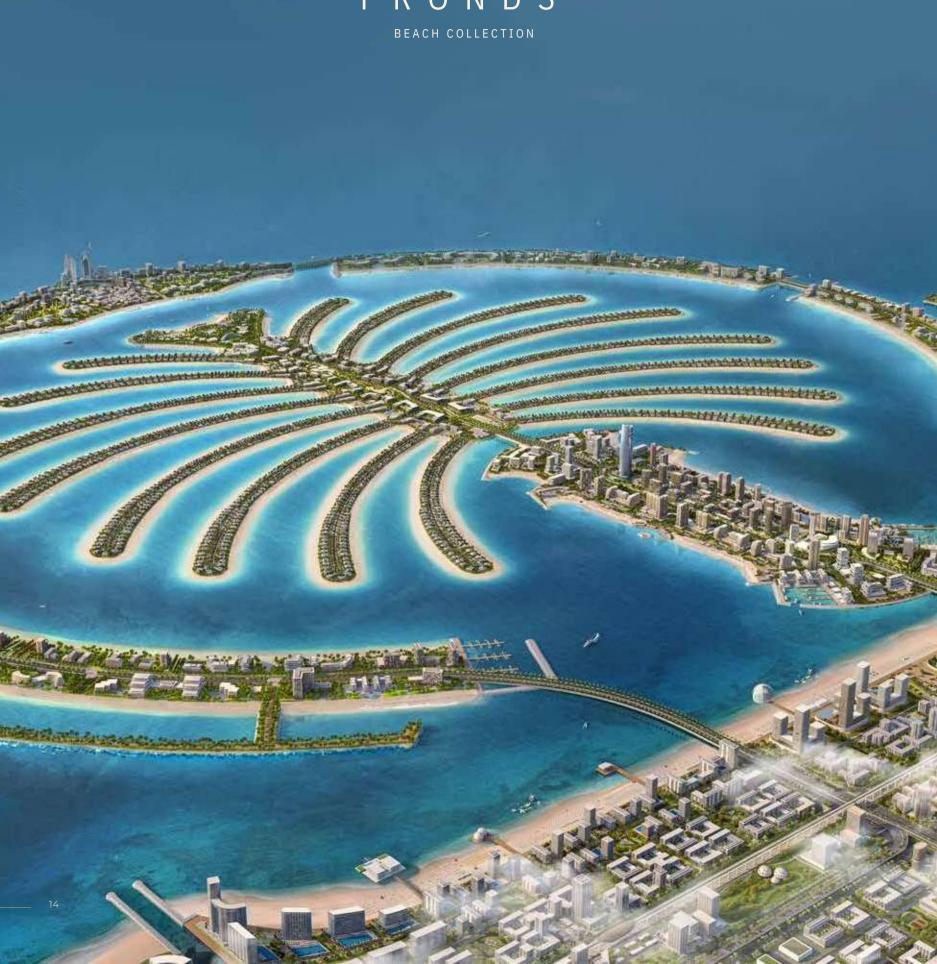

## ANICONIC NEIGHBOURHOOD

ARTFULLY DESIGNED, PRIVATE
NEIGHBOURHOODS FOR SOPHISTICATED
CITY LIVING.

Each exclusive frond forms its own thoughtfully planned private neighbourhood. Discover elegant streets painted in varying shades of green. Lush, layered flora merges with carefully curated foliage to create a perfectly harmonious residential landscape directly on the beachfront.

The frond community focuses on offering an active lifestyle, with wide walkable streets allowing pedestrians and bikers to access the beach through pocketed parks. The frond streetscape offers an intensely lush and fragrant landscape providing adequate shade coverage, with designated tree corridors alternating with street lighting and an additional layer of planting buffer to complete this idyllic verdant oasis.