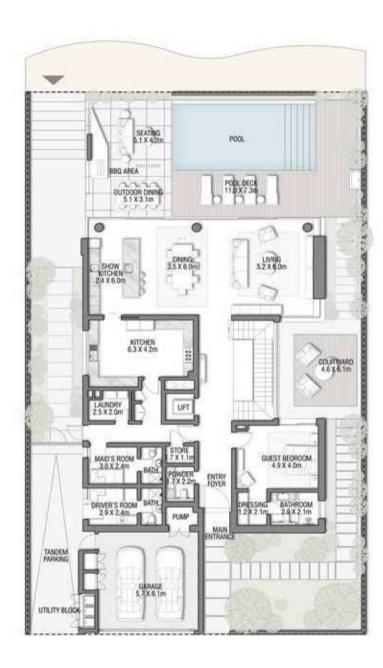

Relax in this radiant environment where every moment is imbued with serenity, calm and a breathless sense of wonder.

GROUND FLOOR

Numbers, square footage and floor plans are approximate. Final dimensions, square footage and floor plans may vary and are subject to change without notice. The developer reserves the right to make revisions. Built-Up Area is measured in accordance with Dubai Land Department standards. Plans, artistic renderings, landscaping and images are for illustrative purposes only and are subject to change without notice. Landscape shown is indicative and not provided by the developer. Pool layout and configuration shown on floor plans are for general illustrative purposes only and are not provided by the developer. The Bespoke Edition Option offered to the buyer at additional price will include a standard pool offering.

#### AZURE BLUE

Beach Villas Collection

G + 2

#### 5 BEDROOMS + FAMILY ROOM + ROOF LOUNGE AND TERRACE

| FLOOR TYPE                       | SQ. M. | SQ. FT.  |
|----------------------------------|--------|----------|
| Ground Floor                     | 258.14 | 2,778.60 |
| Balcony / Terrace / Porch-GF     | 2.07   | 22.28    |
| First Floor Area                 | 246.67 | 2,655.13 |
| Balcony / Terrace - First Floor  | 39.94  | 429.91   |
| Second Floor Area                | 153.55 | 1,652.80 |
| Balcony / Terrace - Second Floor | 34.60  | 372.43   |
| Garage - Covered                 | 48.61  | 52 3.2 3 |
| TOTAL BUILT-UP AREA              | 783.58 | 8,434.38 |
|                                  |        |          |
| Garage with Pergola              | 0.0    | 0.0      |
| TOTAL AREA                       | 783 58 | 8 434 38 |