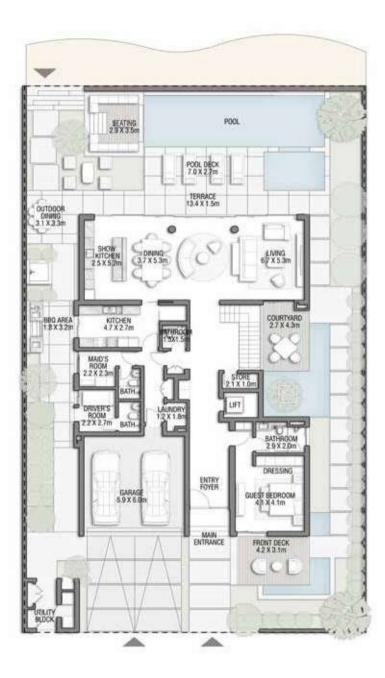

GROUND FLOOR

SECOND FLOOR

FIRST FLOOR

#### VILLA

## ACQUAMARINA

Beach Villas Collection

G + 2

## 6 BEDROOMS + FORMAL AND FAMILY LOUNGES + ROOF LOUNGE AND TERRACE

| FLOOR TYPE                      | SQ. M. | SQ. FT.  |
|---------------------------------|--------|----------|
| Ground Floor                    | 245.30 | 2,640.39 |
| Balcony / Terrace / Porch-GF    | 4.95   | 53.28    |
| First Floor Area                | 229.40 | 2,469.24 |
| Balcony / Terrace - First Floor | 38.07  | 409.78   |
| Second Floor Area               | 114.00 | 1,227.09 |
| Balcony / Terrace - Second      | 51.59  | 555.31   |
| Floor Garage - Covered          | 48.37  | 520.65   |
| TOTAL BUILT-UP AREA             | 731.68 | 7,875.74 |
|                                 |        |          |
| Garage with Pergola             | 0.0    | 0.0      |
| TOTAL AREA                      | 731.68 | 7,875.74 |