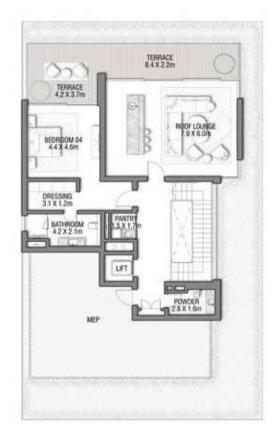

SECOND FLOOR

FIRST FLOOR

#### AZURE BLUE

Beach Villas Collection

G + 2

#### 5 BEDROOMS + FAMILY ROOM + ROOF LOUNGE AND TERRACE

| FLOOR TYPE                       | SQ. M. | SQ. FT.  |
|----------------------------------|--------|----------|
| Ground Floor                     | 258.14 | 2,778.60 |
| Balcony / Terrace / Porch-GF     | 2.07   | 22.28    |
| First Floor Area                 | 246.67 | 2,655.13 |
| Balcony / Terrace - First Floor  | 39.94  | 429.91   |
| Second Floor Area                | 153.55 | 1,652.80 |
| Balcony / Terrace - Second Floor | 34.60  | 372.43   |
| Garage - Covered                 | 48.61  | 52 3.2 3 |
| TOTAL BUILT-UP AREA              | 783.58 | 8,434.38 |
|                                  |        |          |
| Garage with Pergola              | 0.0    | 0.0      |
| TOTAL AREA                       | 783 58 | 8 434 38 |