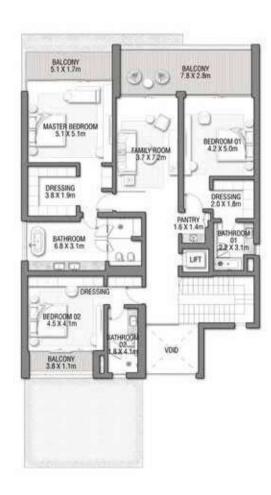

GROUND FLOOR

SECOND FLOOR

FIRST FLOOR

#### VILLA

## ACQUAMARINA

Beach Villas Collection

G + 2

## 6 BEDROOMS + FORMAL AND FAMILY LOUNGES + ROOF LOUNGE AND TERRACE

| FLOOR TYPE                      | SQ. M. | SQ. FT.  |
|---------------------------------|--------|----------|
| Ground Floor                    | 245.30 | 2,640.39 |
| Balcony / Terrace / Porch-GF    | 4.95   | 53.28    |
| First Floor Area                | 229.40 | 2,469.24 |
| Balcony / Terrace - First Floor | 38.07  | 409.78   |
| Second Floor Area               | 114.00 | 1,227.09 |
| Balcony / Terrace - Second      | 51.59  | 555.31   |
| Floor Garage - Covered          | 48.37  | 520.65   |
| TOTAL BUILT-UP AREA             | 731.68 | 7,875.74 |
|                                 |        |          |
| Garage with Pergola             | 0.0    | 0.0      |
| TOTAL AREA                      | 731.68 | 7,875.74 |