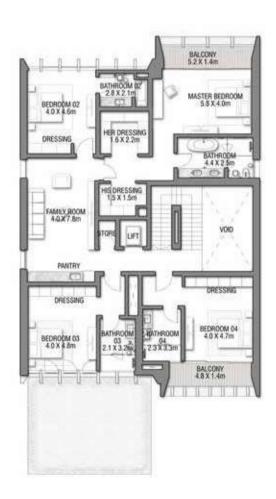

GROUND FLOOR

SECOND FLOOR

FIRST FLOOR

#### VILLA

## ACQUAMARINA

Beach Villas Collection

G + 2

## 6 BEDROOMS + FORMAL AND FAMILY LOUNGES + ROOF LOUNGE AND TERRACE

| FLOOR TYPE                      | SQ. M. | SQ. FT.  |
|---------------------------------|--------|----------|
| Ground Floor                    | 245.30 | 2,640.39 |
| Balcony / Terrace / Porch-GF    | 4.95   | 53.28    |
| First Floor Area                | 229.40 | 2,469.24 |
| Balcony / Terrace - First Floor | 38.07  | 409.78   |
| Second Floor Area               | 114.00 | 1,227.09 |
| Balcony / Terrace - Second      | 51.59  | 555.31   |
| Floor Garage - Covered          | 48.37  | 520.65   |
| TOTAL BUILT-UP AREA             | 731.68 | 7,875.74 |
|                                 |        |          |
| Garage with Pergola             | 0.0    | 0.0      |
| TOTAL AREA                      | 731.68 | 7,875.74 |