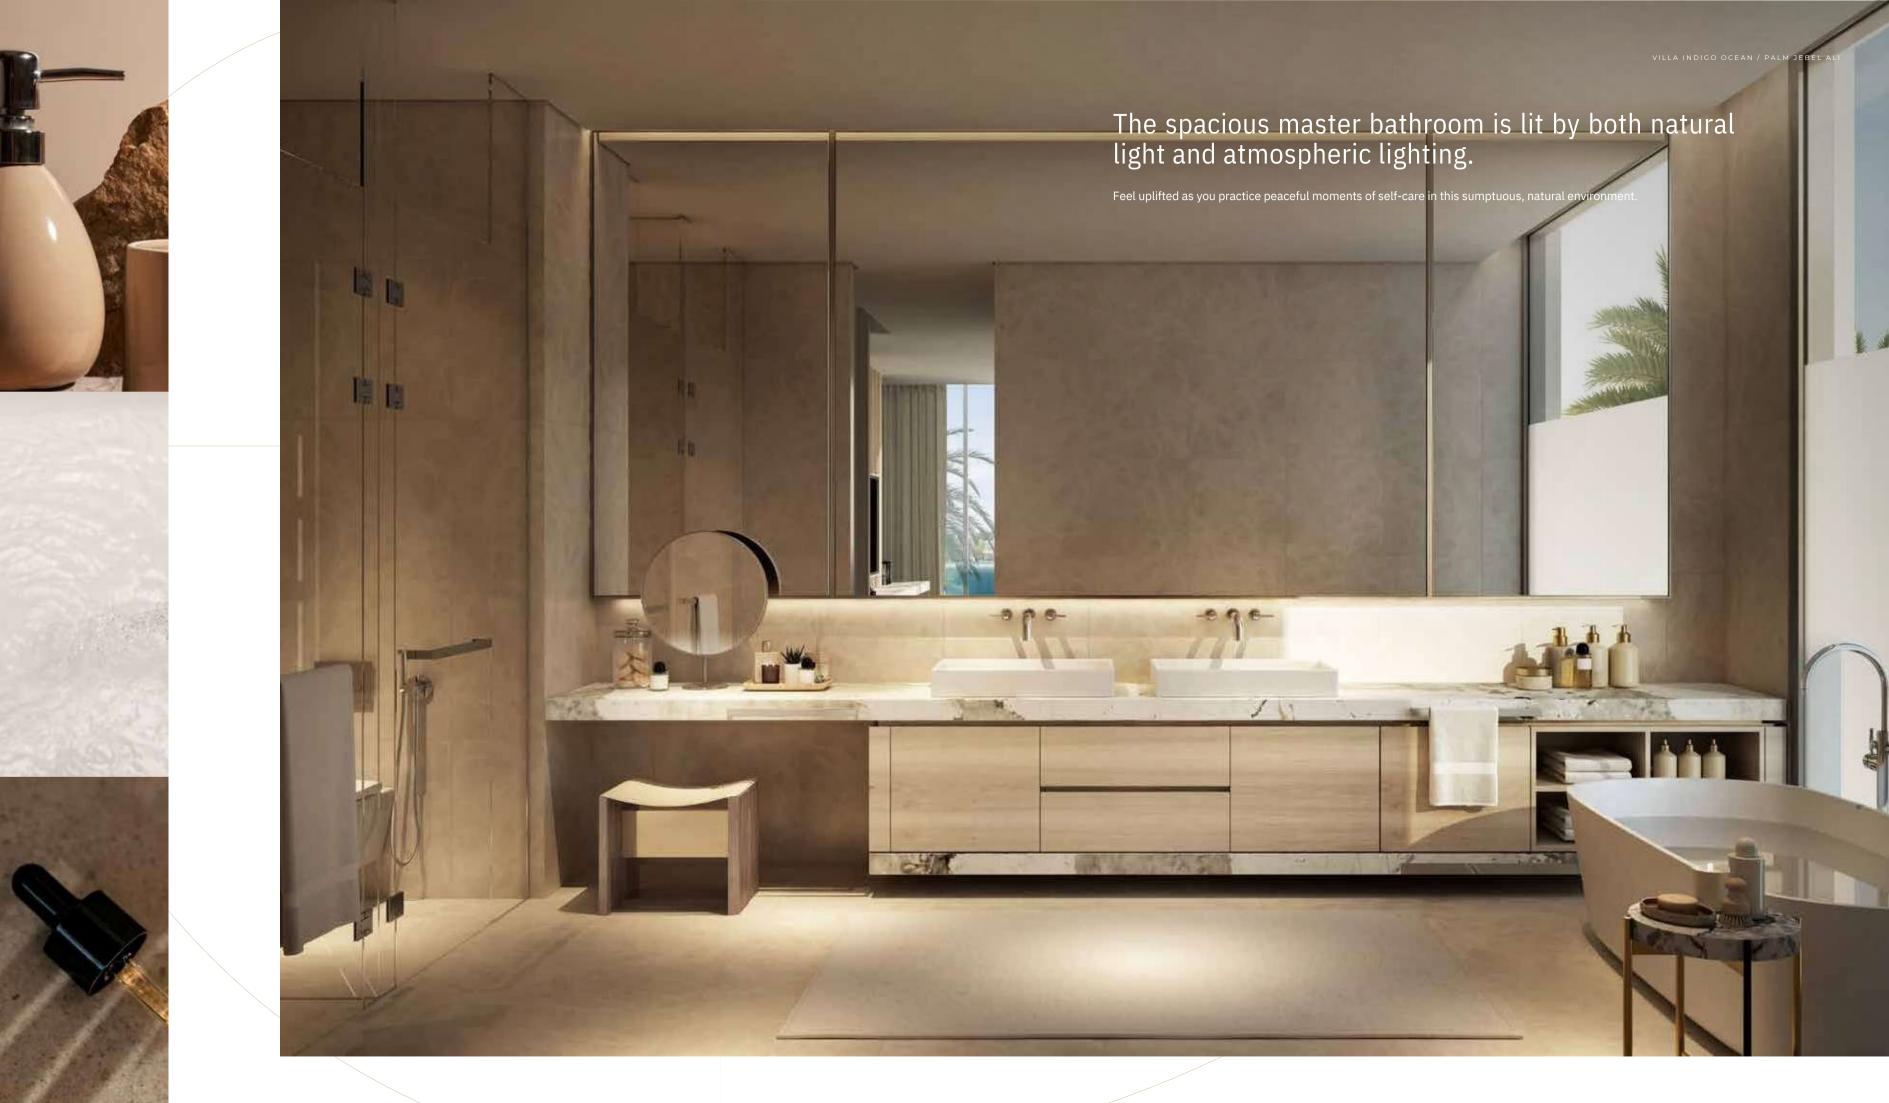

 $\sim$  32

VILLA INDIGO OCEAN

### O C E A N S O F E L E G A N C E

THIS BREATHTAKING WATERFRONT VILLA
HAS A CONTEMPORARY ELEGANT
AESTHETIC WITH GREAT APPEAL.

Tailored lines, extensive glazing and tiered volumes come together in this resort-inspired residence.

As we gaze at views of the deep blue, salty seascape and listen to the graceful ebb and flow of the waves, we feel a great sensation of relaxation and peace as we are surrounded by nature.

THE ELEGANT, FLOOR-TO-CEILING WINDOWS SEEN ON EACH FLOOR CREATE AN ENHANCED SENSE OF OPEN SPACE. THE WINDOWS INVITE PURE, NATURAL LIGHT INSIDE AND PROVIDE BREATHTAKING VIEWS OF THE CALM, BLUE WATERS.