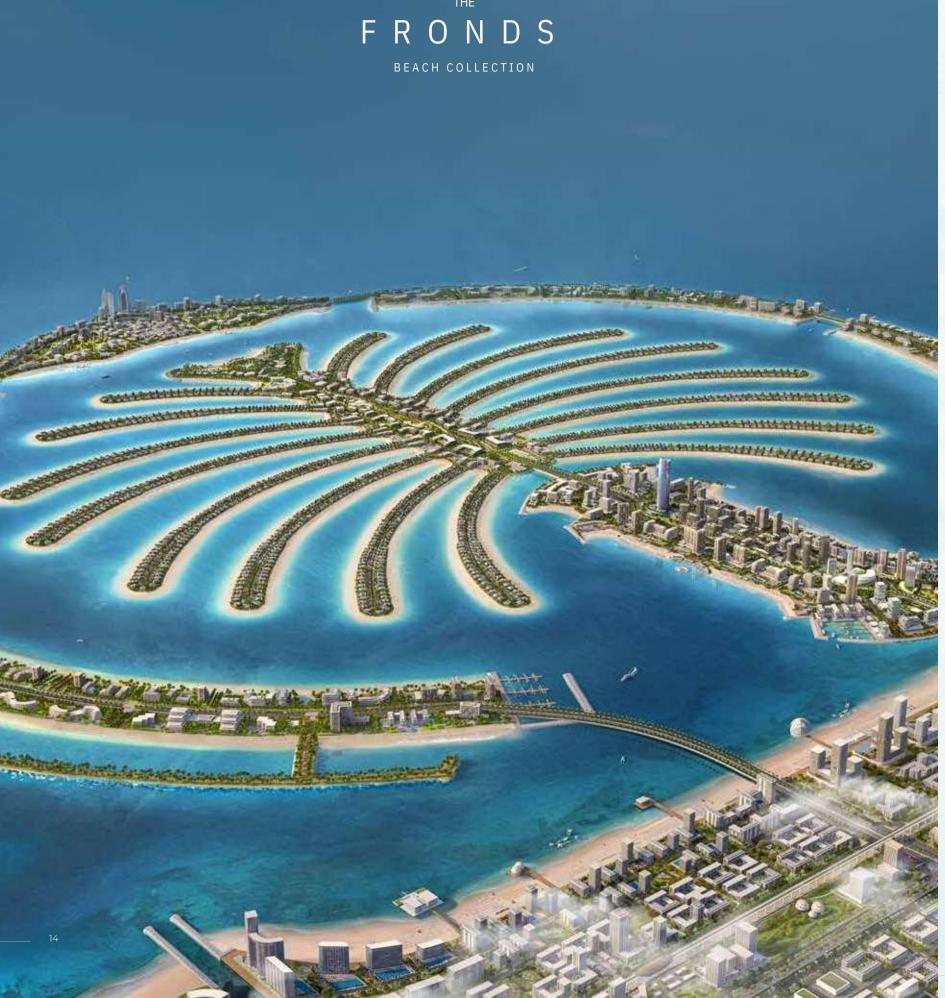

LIVE IN HARMONY WITH NATURE, BETWEEN THE CITY AND THE SKY.

Palm Jebel Ali rises from the sea to form a perfect paradisiacal archipelago. This masterpiece of luxury living offers a unique perspective on Dubai's skyline from a haven of tranquillity to boasting the longest coastline of any destination in Dubai. Palm Jebel Ali is located minutes away from the energy of the city, with excellent connectivity via Sheikh Zayed Road (E11) to other Dubai destinations or to Abu Dhabi. Palm Jebel Ali will be the feature destination of Dubai's rapidly developing southern urban centre. Spectacular properties and five-star amenities are skilfully woven together to create a highly desirable residential destination.

## ANICONIC NEIGHBOURHOOD

ARTFULLY DESIGNED, PRIVATE
NEIGHBOURHOODS FOR SOPHISTICATED
CITY LIVING.

Each exclusive frond forms its own thoughtfully planned private neighbourhood. Discover elegant streets painted in varying shades of green. Lush, layered flora merges with carefully curated foliage to create a perfectly harmonious residential landscape directly on the beachfront.

The frond community focuses on offering an active lifestyle, with wide walkable streets allowing pedestrians and bikers to access the beach through pocketed parks. The frond streetscape offers an intensely lush and fragrant landscape providing adequate shade coverage, with designated tree corridors alternating with street lighting and an additional layer of planting buffer to complete this idyllic verdant oasis.