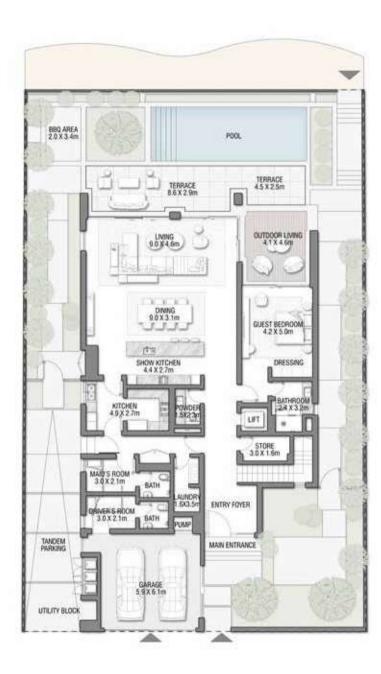

GROUND FLOOR

SECOND FLOOR

FIRST FLOOR

#### VILLA

## ACQUAMARINA

Beach Villas Collection

G + 2

## 6 BEDROOMS + FORMAL AND FAMILY LOUNGES + ROOF LOUNGE AND TERRACE

| FLOOR TYPE                      | SQ. M. | SQ. FT.  |
|---------------------------------|--------|----------|
| Ground Floor                    | 245.30 | 2,640.39 |
| Balcony / Terrace / Porch-GF    | 4.95   | 53.28    |
| First Floor Area                | 229.40 | 2,469.24 |
| Balcony / Terrace - First Floor | 38.07  | 409.78   |
| Second Floor Area               | 114.00 | 1,227.09 |
| Balcony / Terrace - Second      | 51.59  | 555.31   |
| Floor Garage - Covered          | 48.37  | 520.65   |
| TOTAL BUILT-UP AREA             | 731.68 | 7,875.74 |
|                                 |        |          |
| Garage with Pergola             | 0.0    | 0.0      |
| TOTAL AREA                      | 731.68 | 7,875.74 |