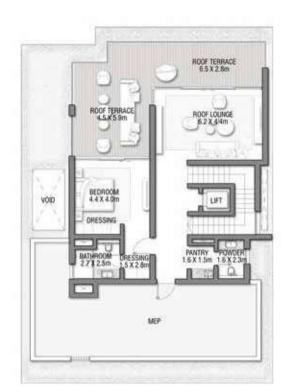

esults in enhanced natural light, fresh air, and an elevated feeling of openness and relaxation. Like the natural, sparkling aquamarine gemstone, this home inspires happiness and serenity and provides a sense of calm and tranquillity.



 $\sim$  44





THE FORMAL LIVING ROOM IS SEAMLESSLY CONNECTED TO THE LUSH GARDEN AND FABULOUS KITCHEN. HOST GLITTERING GATHERINGS AGAINST THE BACKDROP OF THE PURE, CRYSTAL-CLEAR WATERS.









With a focus on meticulous detailing and the finest of finishes, this villa represents an exceptional lifestyle.

A HOME CRAFTED FOR WELLNESS.

This is a home crafted in perfect harmony with nature. From framed open views, to outdoor courtyards, and private space, an inviting and positive atmosphere is created for all who walk through its doors.



GROUND FLOOR



SECOND FLOOR



FIRST FLOOR

#### VILLA

## ACQUAMARINA

Beach Villas Collection

G + 2

## 6 BEDROOMS + FORMAL AND FAMILY LOUNGES + ROOF LOUNGE AND TERRACE

| FLOOR TYPE                      | SQ. M. | SQ. FT.  |
|---------------------------------|--------|----------|
| Ground Floor                    | 245.30 | 2,640.39 |
| Balcony / Terrace / Porch-GF    | 4.95   | 53.28    |
| First Floor Area                | 229.40 | 2,469.24 |
| Balcony / Terrace - First Floor | 38.07  | 409.78   |
| Second Floor Area               | 114.00 | 1,227.09 |
| Balcony / Terrace - Second      | 51.59  | 555.31   |
| Floor Garage - Covered          | 48.37  | 520.65   |
| TOTAL BUILT-UP AREA             | 731.68 | 7,875.74 |
|                                 |        |          |
| Garage with Pergola