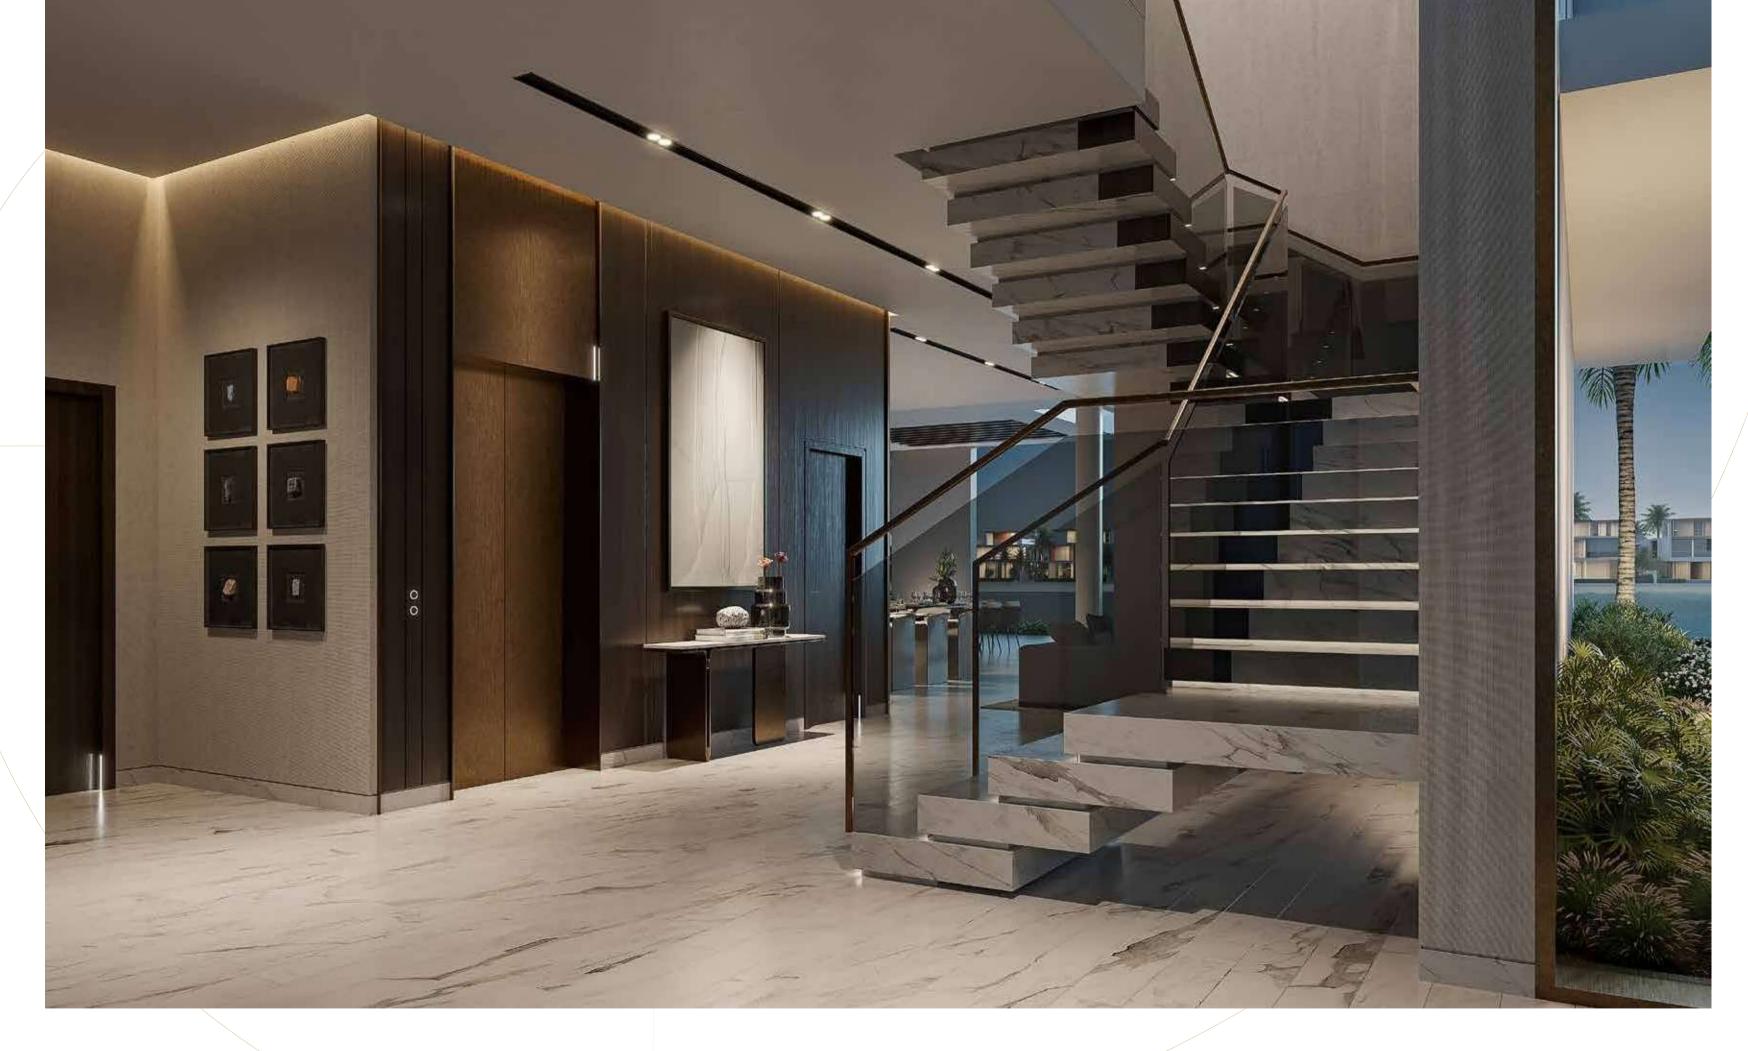

42

THAS SOPHISTICATED OPEN-PLAN SPACE IS FILLED WITH NATURAL LIGHT FROM THE FLOOR-TO-CEILING GLASS, ENHANCING THE SPACE WITH UNLIMITED SEA VIEWS.

THE MAJESTIC DOUBLE-VOLUME ENTRY SPACE DEFINES THE GRANDEUR OF THE VILLA LEADING TO THE FEATURE STATEMENT STAIRCASE LOCATED IN THE MAIN FOYER.

THE PRIVATE GUEST SUITE, POSITIONED AT THE FRONT OF THE PROPERTY,
OPENING DIRECTLY TO THE FRONT GARDEN, ALLOWS IT TO SERVE AS A QUIET
HOME OFFICE FOR ENHANCED PRIVACY.

From sunrise to sunset, this distinguished property will shine at any time of day.

A TRUE STATEMENT PROPERTY WITH FINE DETAILING THROUGHOUT.

Exquisite natural materials blend with rich textures to create warm and inviting spaces throughout this beachfront home.

GROUND FLOOR

SECOND FLOOR