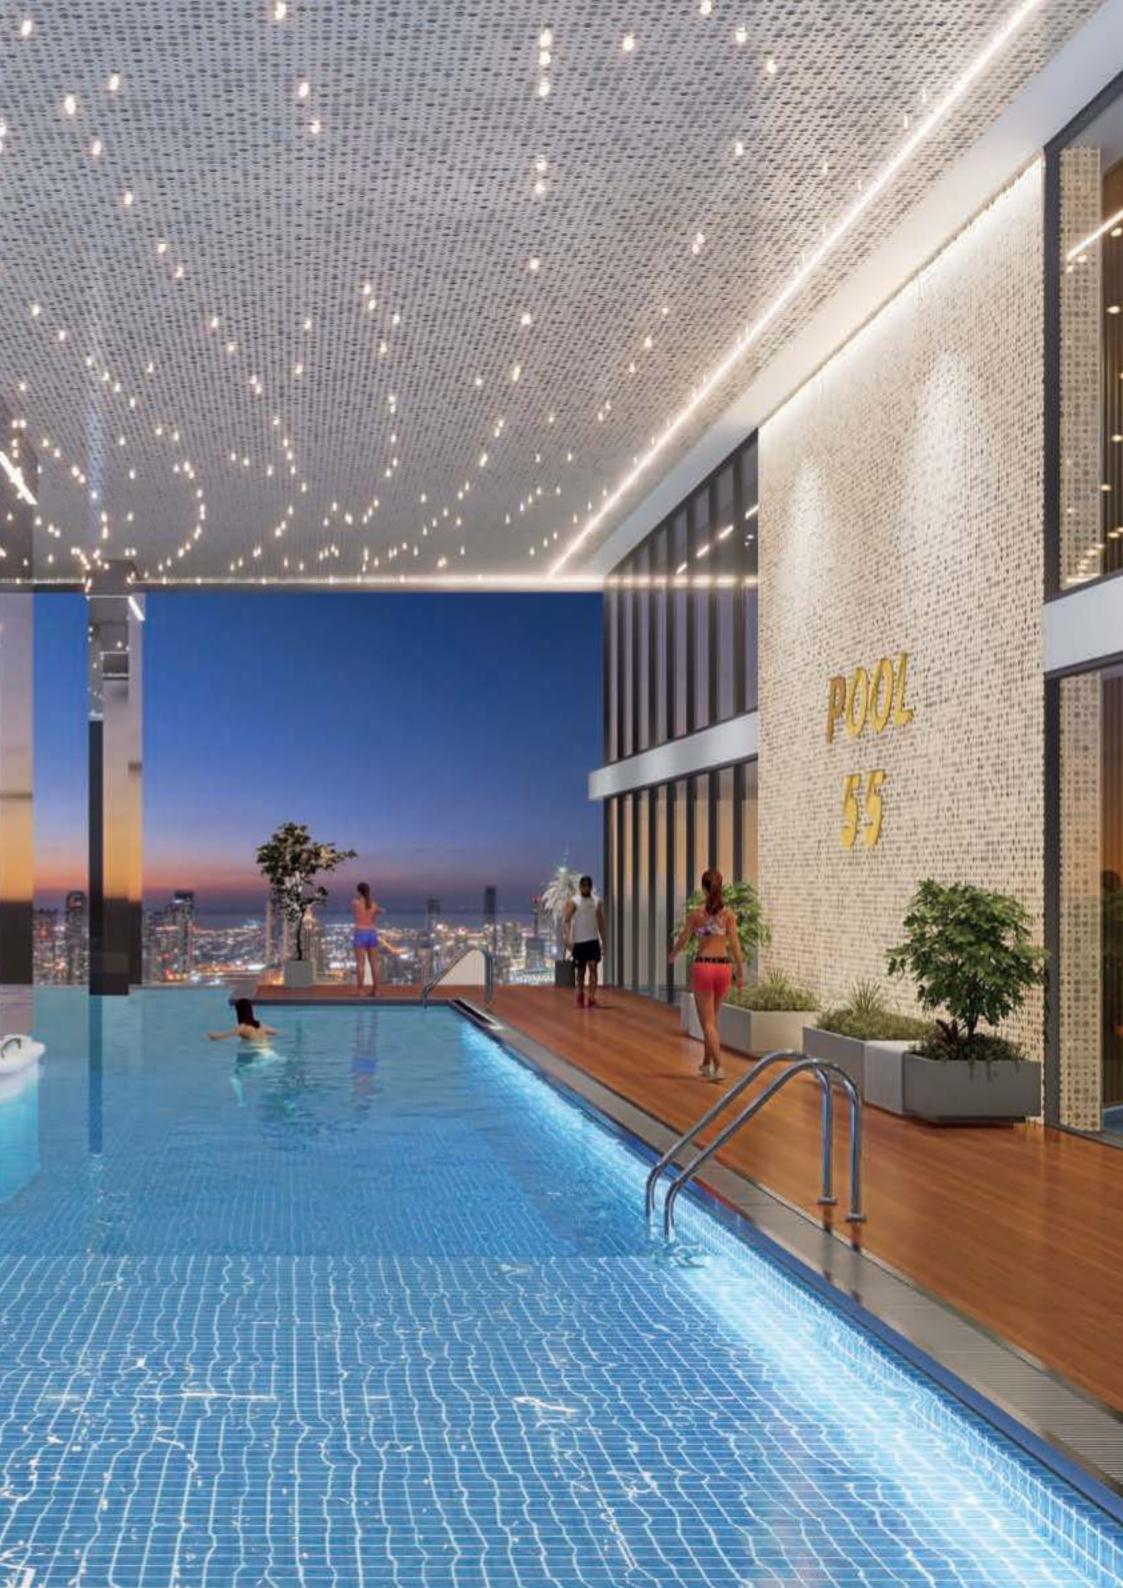

#### **LEVEL 2 AMENITIES**

| 26. Snooker Zone        | 31. Business Centre |
|-------------------------|---------------------|
| 27. Prayer Hall         | 32. Parkour Room    |
| 28. Library             | 33. Indoor Gym      |
| 29. Bowling Center      | 34. Pool 55         |
| 30. Bayz Outdoor Cinema | 35. Jacuzzi 55      |