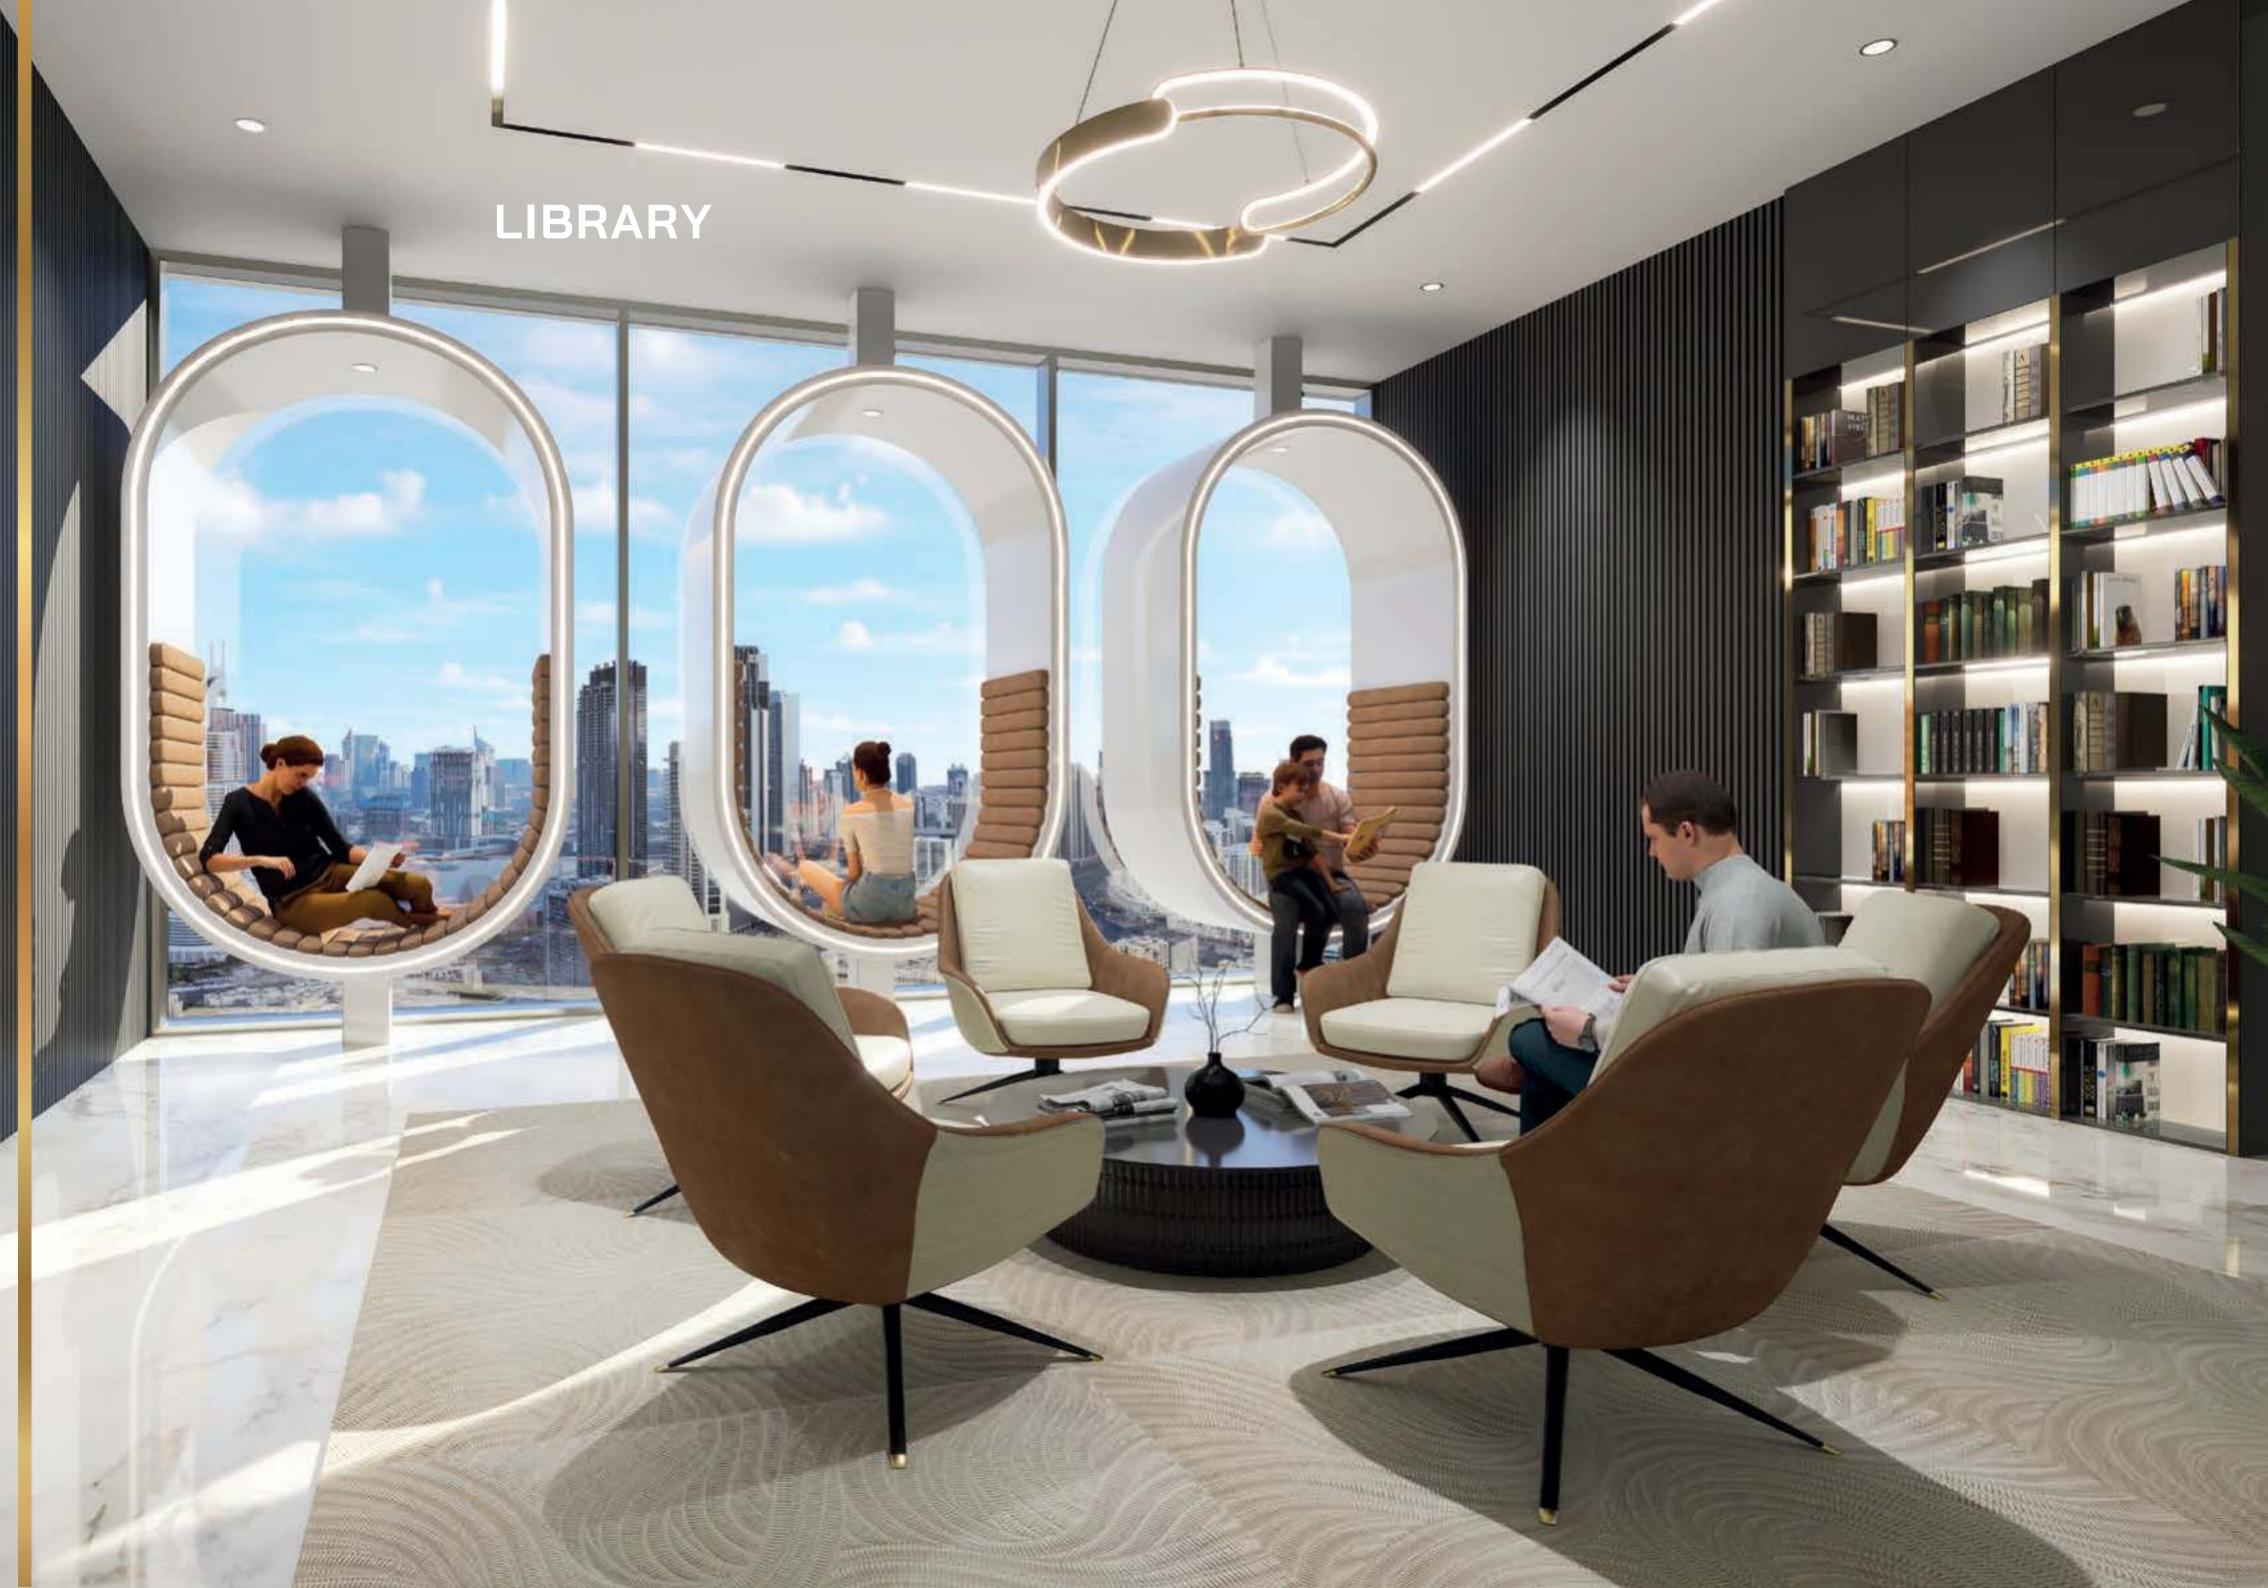

#### **LEVEL 2 AMENITIES**

| 26. Snooker Zone        | 31. Business Centre |
|-------------------------|---------------------|
| 27. Prayer Hall         | 32. Parkour Room    |
| 28. Library             | 33. Indoor Gym      |
| 29. Bowling Center      | 34. Pool 55         |
| 30. Bayz Outdoor Cinema | 35. Jacuzzi 55      |