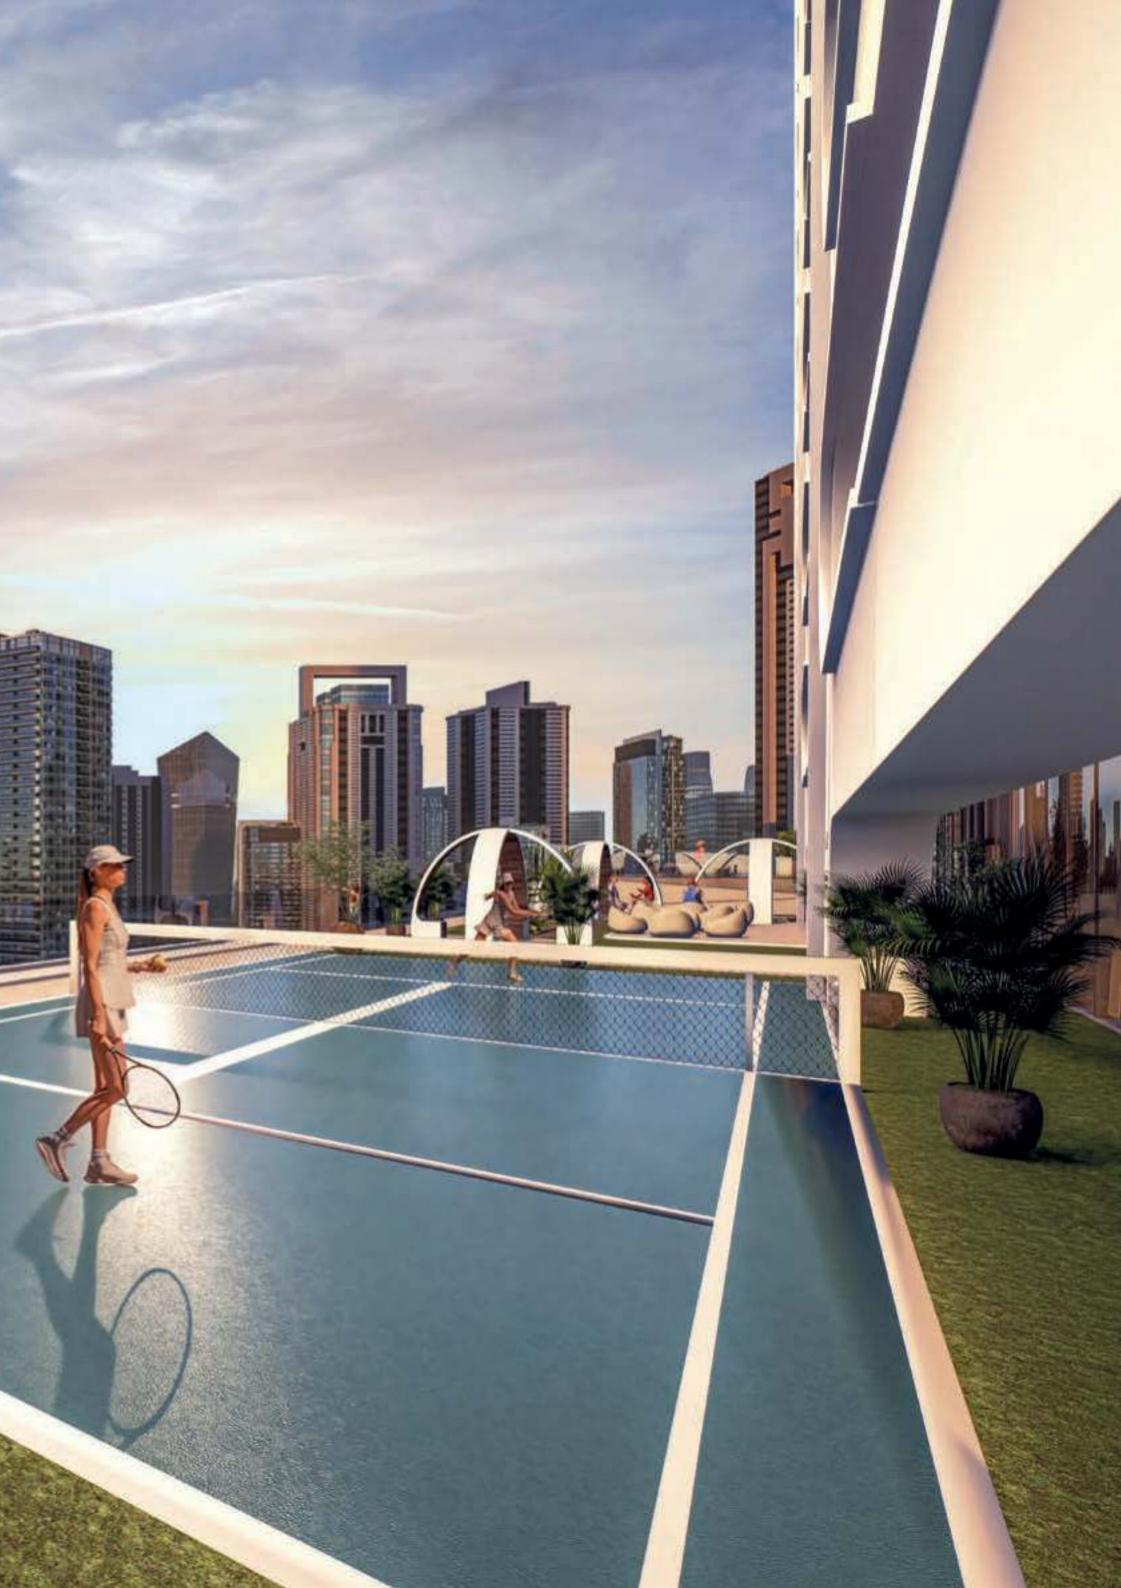

40+ Amenities

# 40+ LUXURIOUS AMENITIES

**BAYZ 101** 

#### LEVEL 1 AMENITIES

- 1. Infinity Pool
- 2. Jacuzzi
- 3. Kids Pool
- 4. Toddlers Splash Pad
- 5. Aquatic Gym
- 6. Pool Deck Seating
- 7. BBQ Area
- 8. Kids Play Area
- 9. Cricket Pitch
- 10. Trampoline Arena
- 11. Wall Climbing
- 12. Basketball Court
- 13. Tennis/Cricket Swing Training Court