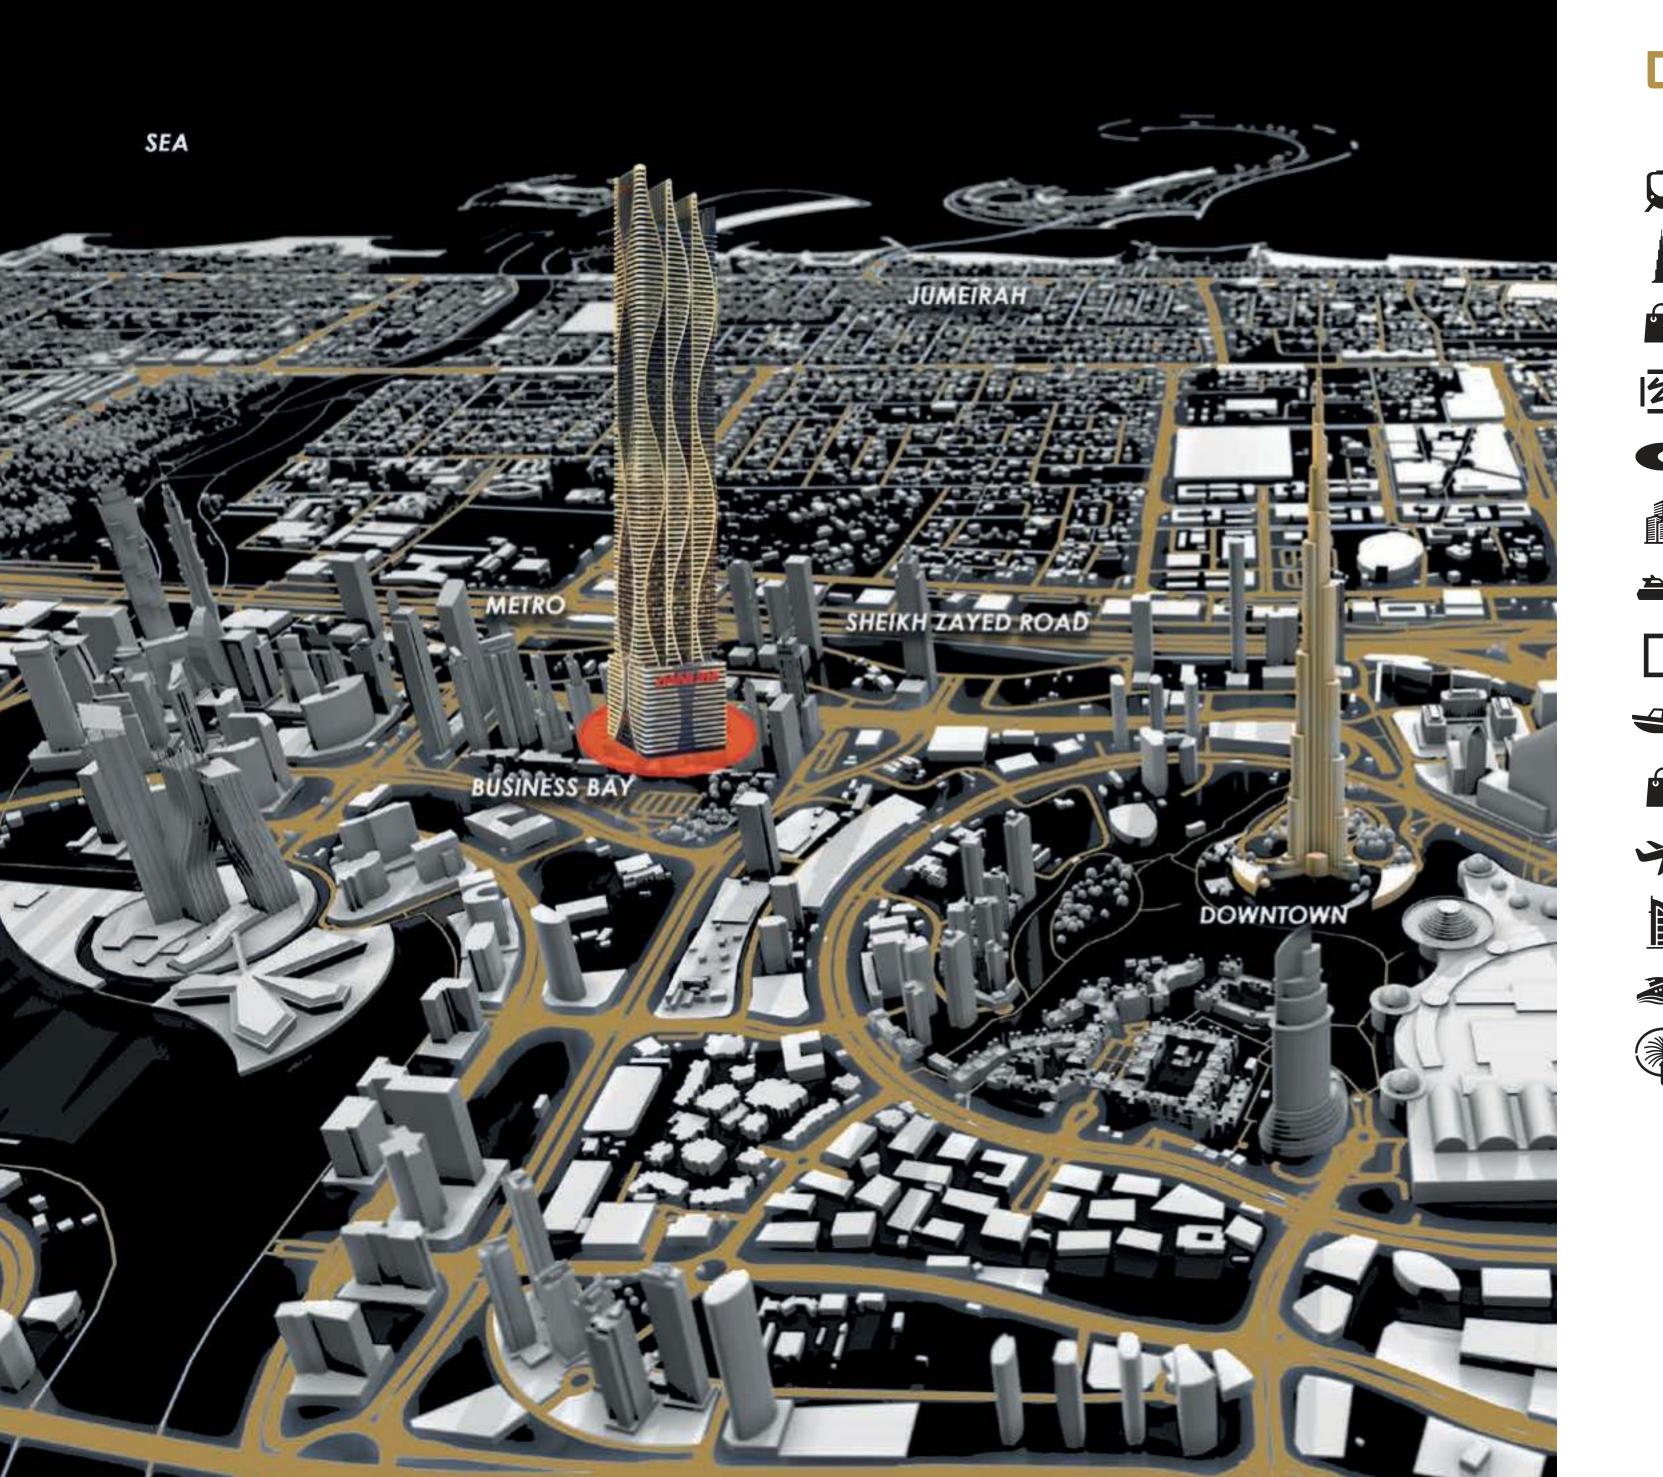

# JUST STEPS AWAY FROM THE BUSINESS BAY METRO STATION

to to the contract to the

## DISTANCES

|   | Business Bay Metro          | 1 min  |
|---|-----------------------------|--------|
|   | Burj Khalifa                | 2 min  |
| A | Dubai Mall                  | 3 min  |
| 2 | City Walk                   | 5 min  |
|   | Museum of the Future        | 5 min  |
|   | Jumeirah Beach              | 7 min  |
|   | D - Marin Business Bay      | 8 min  |
|   | Dubai Frame                 | 8 min  |
|   | Creek                       | 15 min |
|   | Mall of the Emirates        | 15 min |
| 7 | Dubai International Airport | 15 min |
|   | Burj Al Arab                | 18 min |
|   | Dubai Marina                | 20 min |
|   | Palm Jumeirah               | 20 min |