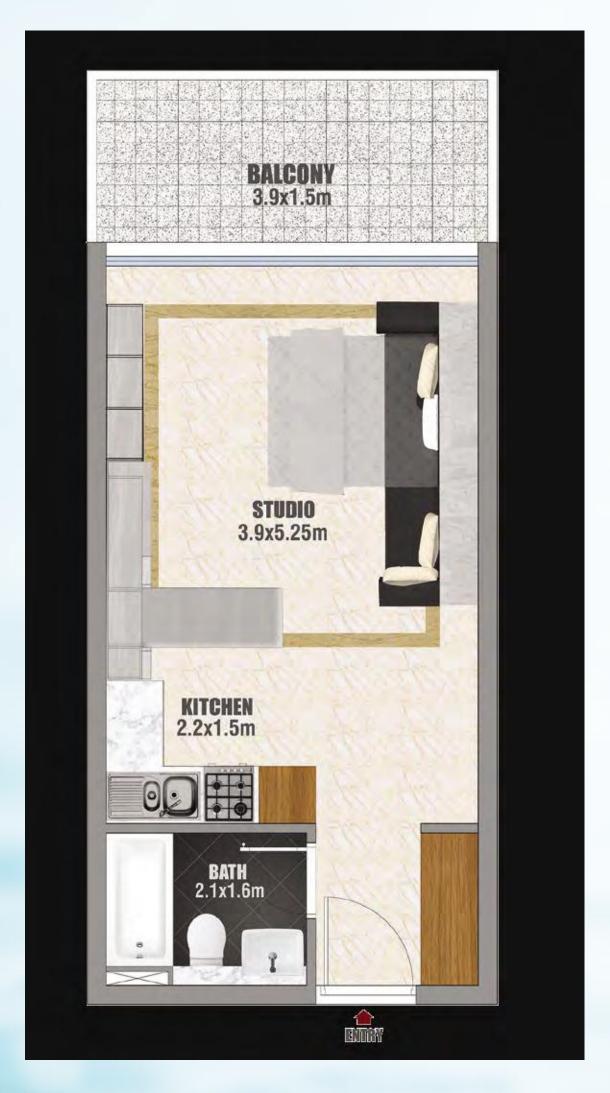

#### STUDIO - TYPE SA

Flat Nos. 03, 04, 05, 06, 07, 12, 14, 15, 16, 17 Total Area: 412.58 Sqft.

#### STUDIO - TYPE SB

Flat No. 11

Total Area: 472.54 Sqft.