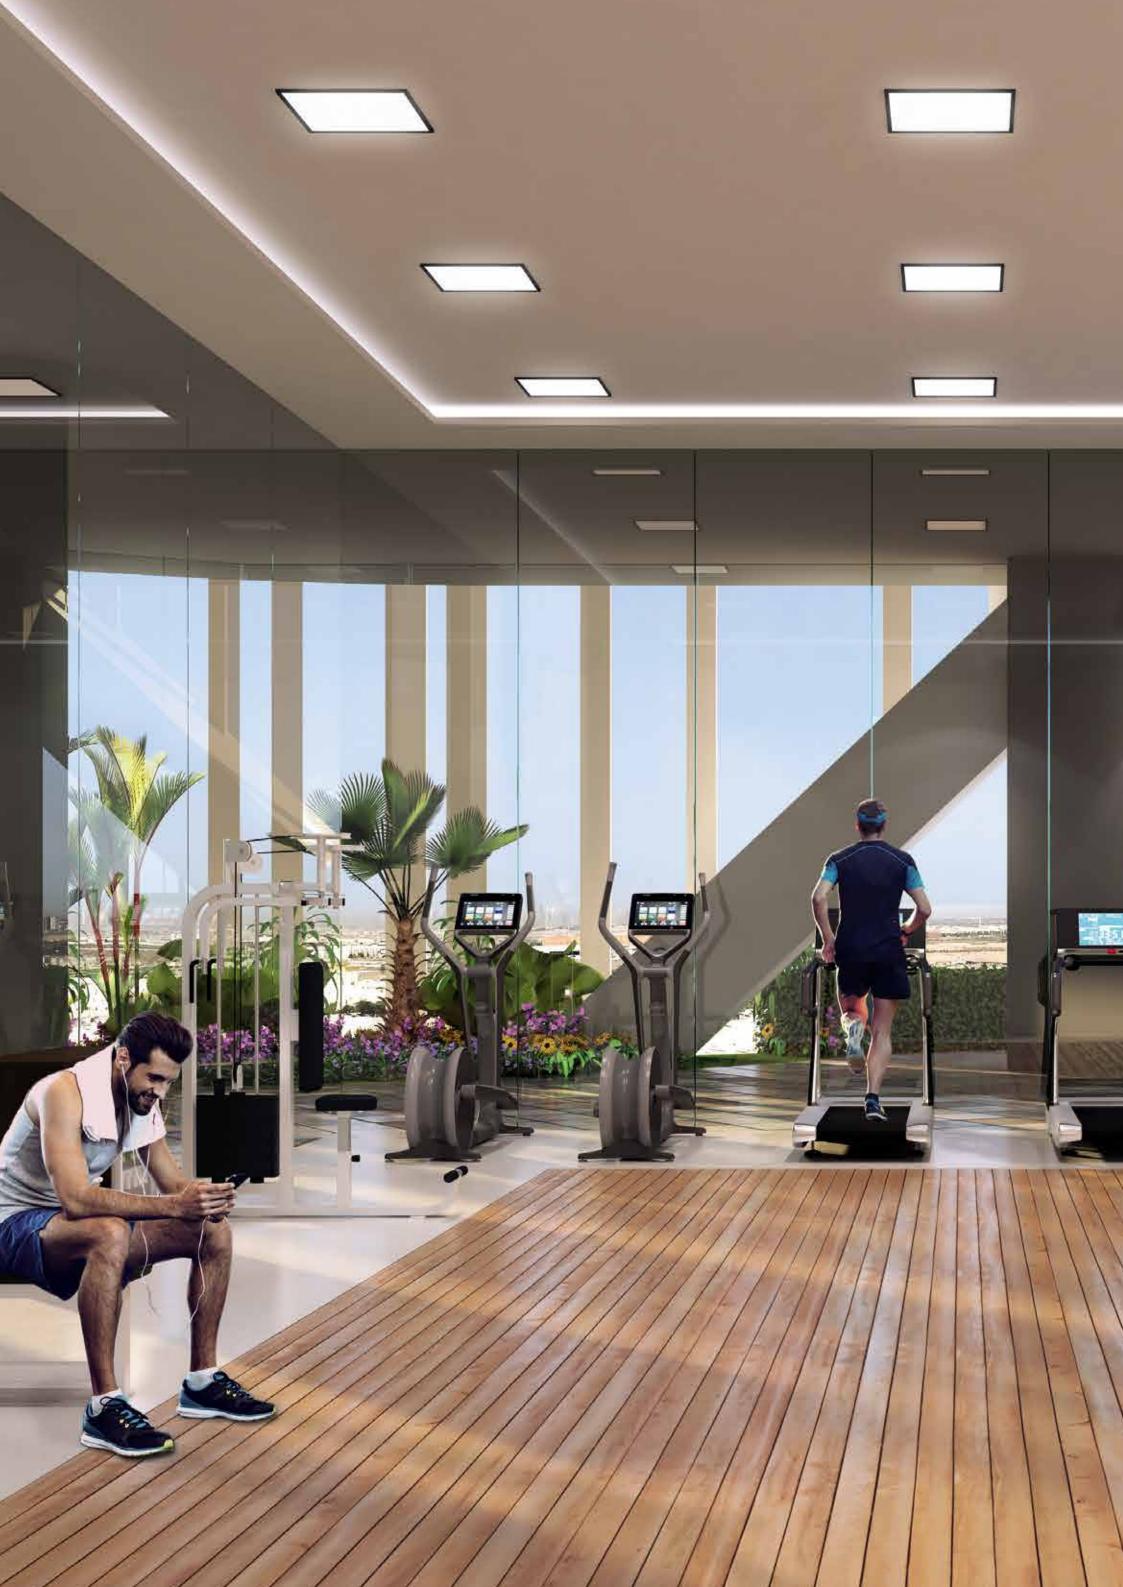

## Health is wealth

The health club offers a fully equipped gym, sauna, steam room, and a Zen zone for meditation and rejuvenation.

### Redefining luxury

Bayz by Danube spells elegance. Pigeon marble greets you at the foyer and the lift spaces while high quality wood grain finish adorns its furniture fit outs. Equipped with a swanky swimming pool, party hall cum kid's play area, barbecue deck, fully equipped health club with state-of-the art facilitites as well as sauna and steam, Bayz by Danube will encompass common areas for community sports and activities. Chic modular kitchens designed for comfort and luxury, bathrooms laid out in exquisite Spanish tiles with Italian finish and luxurious fittings from Milano, Bayz by Danube has been enhanced with a keen eye towards luxury.