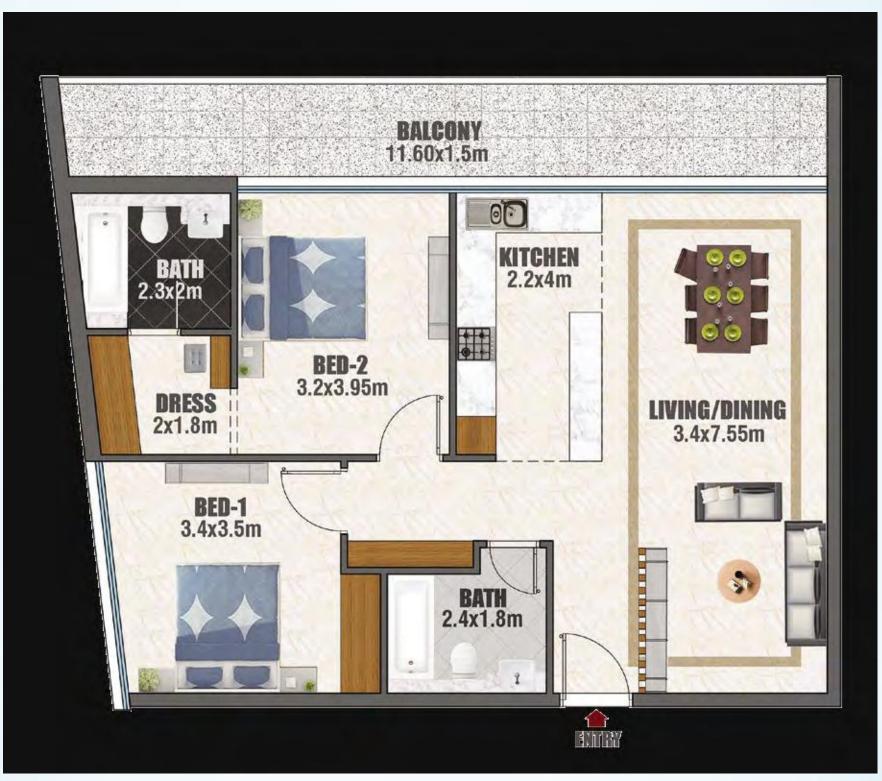

de choice of colours, styles and finishes available. Enjoy the spread.







# E xquisitely Appointed Appointed Spanish tile

Luxurious Italian finish, high quality Spanish tiles and stylised fittings from Milano, will ensure that your bathroom is enviable.



#### STUDIO - TYPE SA

Flat Nos. 03, 04, 05, 06, 07, 12, 14, 15, 16, 17 Total Area: 412.58 Sqft.







#### STUDIO - TYPE SB

Flat No. 11

Total Area: 472.54 Sqft.







#### 1 BED UNIT - TYPE 1A

Flat No 02

Total Area: 881.36 Sqft.







#### 1 BED UNIT - TYPE 1B

Flat No. 08

Total Area: 817.74 Sqft.







#### 1 BED UNIT - TYPE 1C

Flat No. 10



#### 1 BED UNIT - TYPE 1D

Flat No. 13

Total Area: 787.06 Sqft.







#### 1 BED UNIT - TYPE 1E

Flat No. 18



#### 2 BED UNIT - TYPE 2A

Flat No. 01

Total Area: 1141.31 Sqft.







#### 2 BED UNIT - TYPE 2B

Flat No. 19

Total Area: 1148.09 Sqft.







#### 3 BED UNIT - TYPE 3A

Flat No. 09

Total Area: 1365.41 Sqft.







## Easily Accessible from Anywhere

In today's busy life, location does matter. Reside at BAYZ and you'll never be too far away from anywhere.

a short drive away

easily accessible

### Promises

We understand our responsibility as your Property Developer and we remain committed to timely delivery of your property. We firmly believe that our reputation as a successful developer is derived from our project delivery and quality construction. Backed by our strong finances and solid 24 years of experience in the building materials industry, all the sites of our existing Projects are bustling with activity and progress.