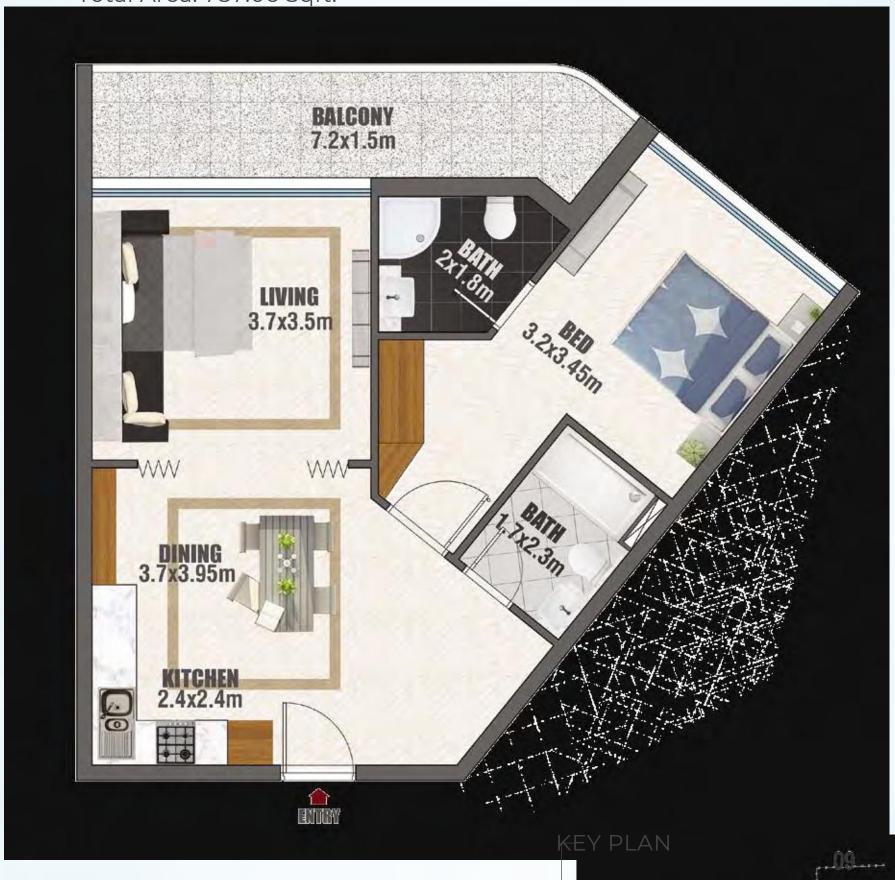

ou will want to spend your whole day here. Stylish bespok kitchens that are modular and crafted to perfection. A wide choice of colours, styles and finishes available. Enjoy the spread.







# E xquisitely Appointed Appointed Spanish tile

Luxurious Italian finish, high quality Spanish tiles and stylised fittings from Milano, will ensure that your bathroom is enviable.



#### STUDIO - TYPE SA

Flat Nos. 03, 04, 05, 06, 07, 12, 14, 15, 16, 17 Total Area: 412.58 Sqft.







#### STUDIO - TYPE SB

Flat No. 11

Total Area: 472.54 Sqft.







#### 1 BED UNIT - TYPE 1A

Flat No 02

Total Area: 881.36 Sqft.







#### 1 BED UNIT - TYPE 1B

Flat No. 08

Total Area: 817.74 Sqft.







#### 1 BED UNIT - TYPE 1C

Flat No. 10



#### 1 BED UNIT - TYPE 1D

Flat No. 13

Total Area: 787.06 Sqft.







#### 1 BED UNIT - TYPE 1E

Flat No. 18



#### 2 BED UNIT - TYPE 2A

Flat No. 01

Total Area: 1141.31 Sqft.







#### 2 BED UNIT - TYPE 2B

Flat No. 19

Total Area: 1148.09 Sqft.







#### 3 BED UNIT - TYPE 3A

Flat No. 09

Total Area: 1365.41 Sqft.







## Easily Accessible from Anywhere

In today's busy life, location does matter. Reside at BAYZ and you'll never be too far away from anywhere.

a short drive away

easily accessible

### Promises

We understand our responsibility as your Property Developer and we remain committed to timely delivery of your property. We firmly believe that our reputation as a successful developer is derived from our project delivery and quality construction. Backed by our strong finances and solid 24 years of experience in the building materials