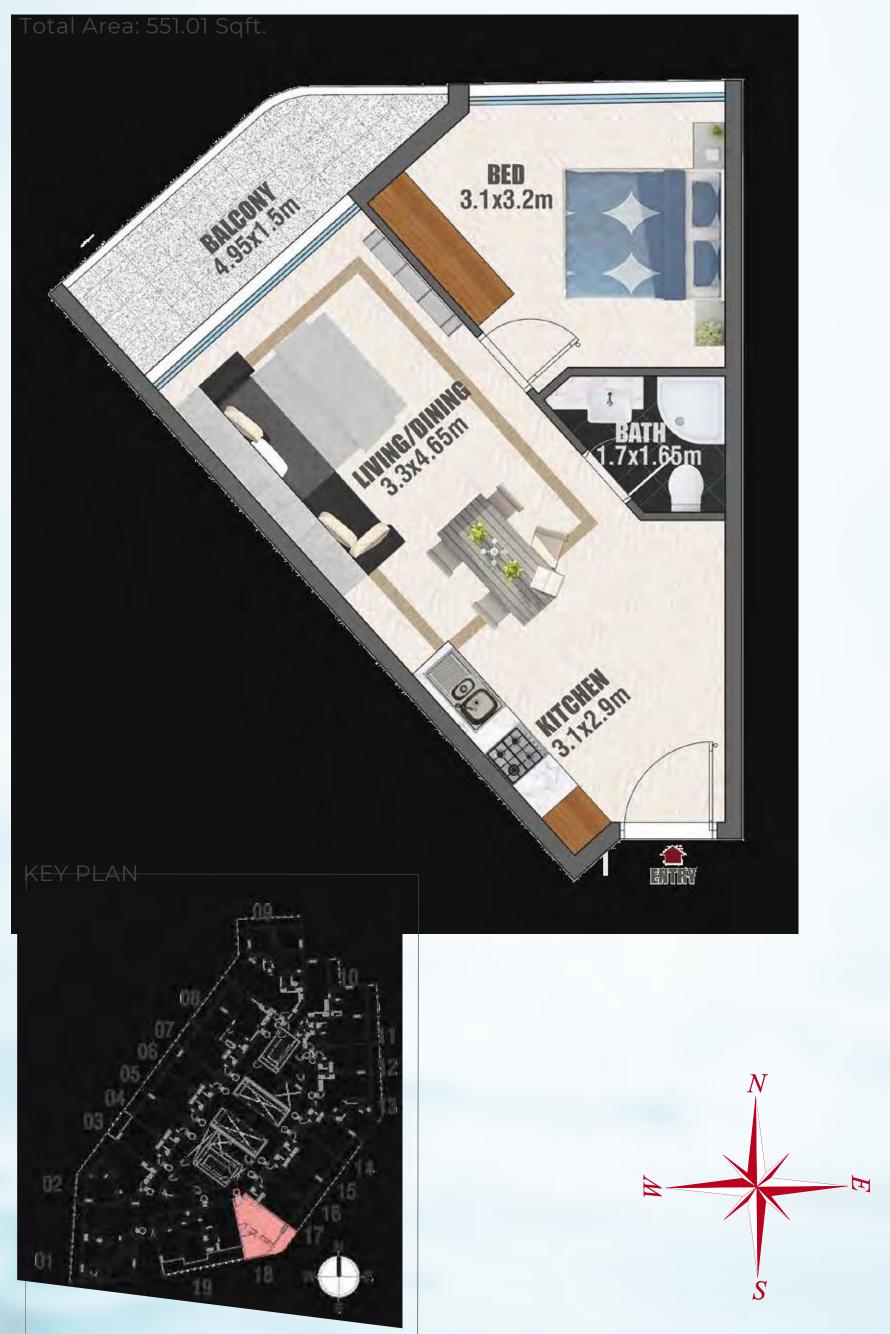

lish bespok kitchens that are modular and crafted to perfection. A wide choice of colours, styles and finishes available. Enjoy the spread.







# E xquisitely Appointed Appointed Spanish tile

Luxurious Italian finish, high quality Spanish tiles and stylised fittings from Milano, will ensure that your bathroom is enviable.



#### STUDIO - TYPE SA

Flat Nos. 03, 04, 05, 06, 07, 12, 14, 15, 16, 17 Total Area: 412.58 Sqft.







#### STUDIO - TYPE SB

Flat No. 11

Total Area: 472.54 Sqft.







#### 1 BED UNIT - TYPE 1A

Flat No 02

Total Area: 881.36 Sqft.







#### 1 BED UNIT - TYPE 1B

Flat No. 08

Total Area: 817.74 Sqft.







#### 1 BED UNIT - TYPE 1C

Flat No. 10



#### 1 BED UNIT - TYPE 1D

Flat No. 13

Total Area: 787.06 Sqft.







#### 1 BED UNIT - TYPE 1E

Flat No. 18



#### 2 BED UNIT - TYPE 2A

Flat No. 01

Total Area: 1141.31 Sqft.







#### 2 BED UNIT - TYPE 2B

Flat No. 19

Total Area: 1148.09 Sqft.







#### 3 BED UNIT - TYPE 3A

Flat No. 09

Total Area: 1365.41 Sqft.







## Easily Accessible from Anywhere

In today's busy life, location does matter. Reside at BAYZ and you'll never be too far away from anywhere.

a short drive away

easily accessible

### Promises

We understand our responsibility as your Property Developer and we remain committed to timely delivery of your property. We firmly believe that our reputation as a successful developer is derived from our project delivery and quality construction. Backed by our strong finances and solid 24 years of experience in the building materials industry, all the sites of our existing Proje