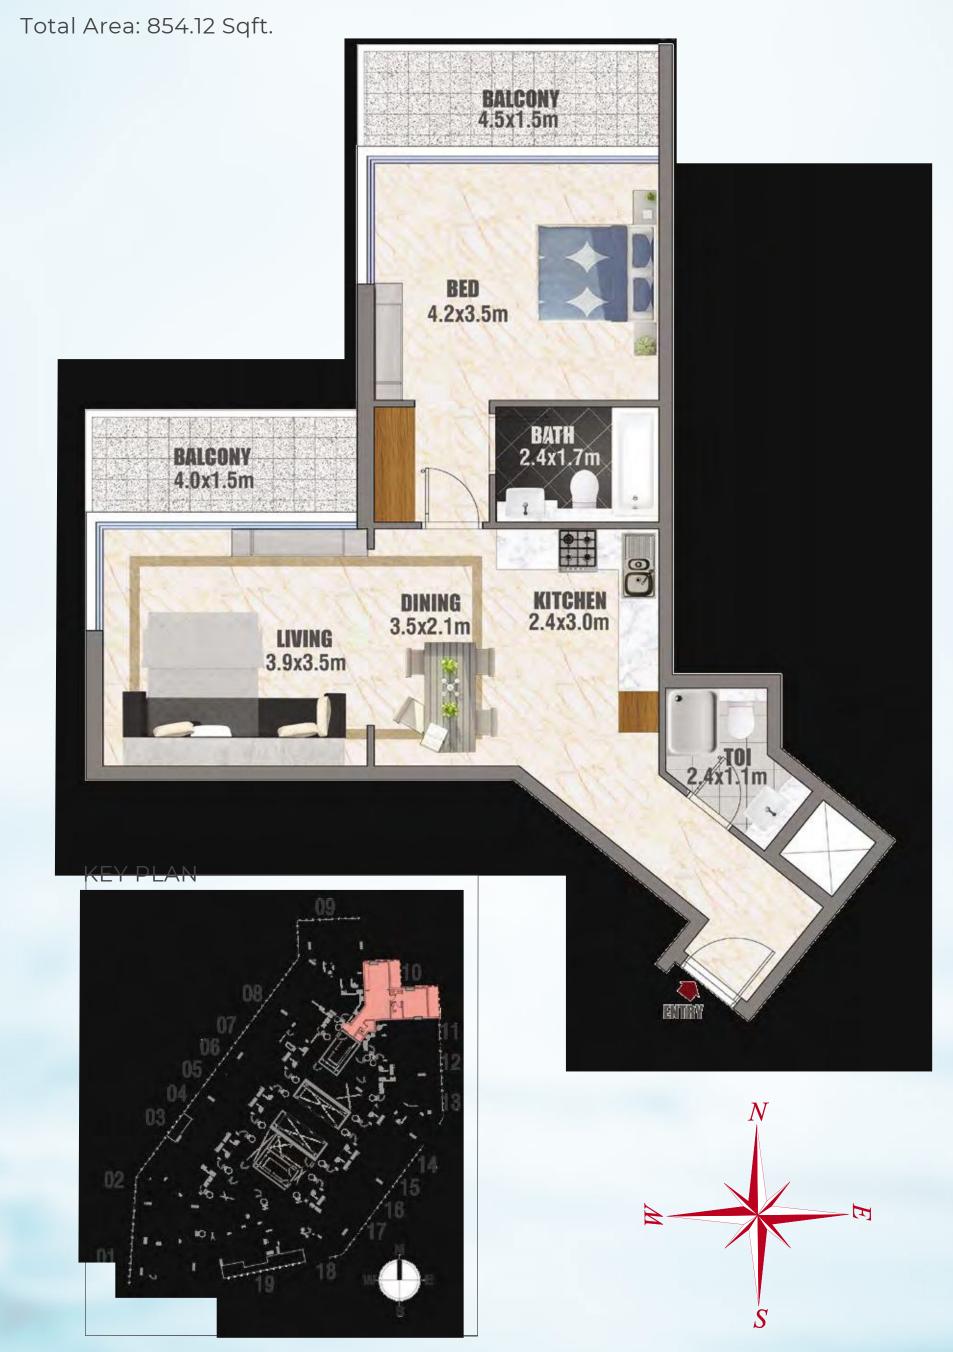

pok e Kitchen You will want to spend your whole day here. Stylish

You will want to spend your whole day here. Stylish bespok kitchens that are modular and crafted to perfection. A wide choice of colours, styles and finishes available. Enjoy the spread.







# E xquisitely Appointed Appointed Spanish tile

Luxurious Italian finish, high quality Spanish tiles and stylised fittings from Milano, will ensure that your bathroom is enviable.



#### STUDIO - TYPE SA

Flat Nos. 03, 04, 05, 06, 07, 12, 14, 15, 16, 17 Total Area: 412.58 Sqft.







#### STUDIO - TYPE SB

Flat No. 11

Total Area: 472.54 Sqft.







#### 1 BED UNIT - TYPE 1A

Flat No 02

Total Area: 881.36 Sqft.







#### 1 BED UNIT - TYPE 1B

Flat No. 08

Total Area: 817.74 Sqft.







#### 1 BED UNIT - TYPE 1C

Flat No. 10



#### 1 BED UNIT - TYPE 1D

Flat No. 13

Total Area: 787.06 Sqft.







#### 1 BED UNIT - TYPE 1E

Flat No. 18



#### 2 BED UNIT - TYPE 2A

Flat No. 01

Total Area: 1141.31 Sqft.







#### 2 BED UNIT - TYPE 2B

Flat No. 19

Total Area: 1148.09 Sqft.







#### 3 BED UNIT - TYPE 3A

Flat No. 09

Total Area: 1365.41 Sqft.







## Easily Accessible from Anywhere

In today's busy life, location does matter. Reside at BAYZ and you'll never be too far away from anywhere.

a short drive away

easily accessible

### Promises

We understand our responsibility as your Property Developer and we remain committed to timely delivery of your property. We firmly believe that our reputation as a successful developer is derived from our project delivery and quality construction. Backed by our strong