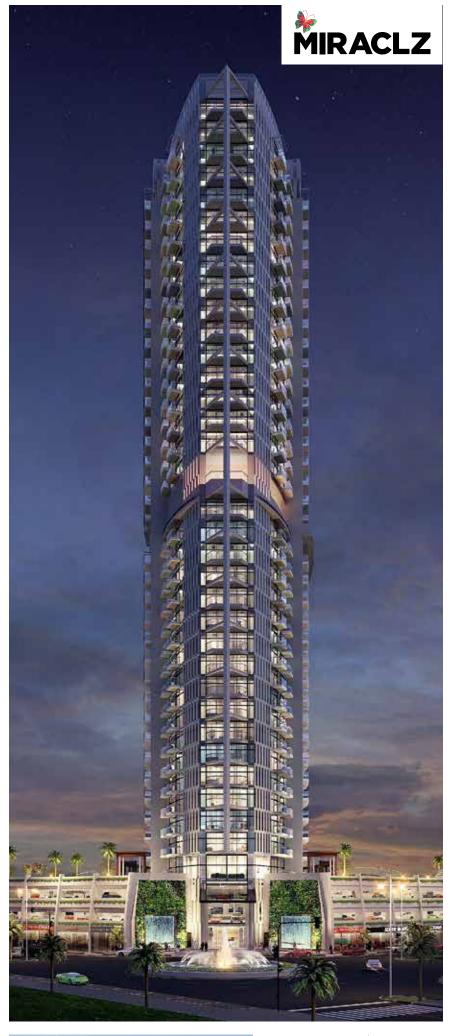

#### @Business Bay

Bayz by Danube embodies what the spirit of Dubai stands for. The city is aspirational, it pushes you to aim high and achieve your goals.

A home to flaunt, with the magnificent view of the Burj Khalifa, a minute's walk from the Dubai Canal, that is soon becoming Dubai's hottest hangout. 29 floors of quality luxury, Bayz offers 456 apartments for buyers to choose from. A combination of 264 studios, 120 one bedroom, 48 two bedroom and 24 three bedroom apartments and 7 retail outlets.

Surrounded by some of the world's biggest landmarks including the world's tallest tower, the Burj Khalifa, the Marriot Marquee (the world's tallest hotel) and the upcoming world's tallest deck, Bayz by Danube offers breathtaking views of these monuments!

### Redefining luxury

Bayz by Danube spells elegance. Pigeon marble greets you at the foyer and the lift spaces while high quality wood grain finish adorns its furniture fit outs. Equipped with a swanky swimming pool, party hall cum kid's play area, barbecue deck, fully equipped health club with state-of-the art facilitites as well as sauna and steam, Bayz by Danube will encompass common areas for community sports and activities. Chic modular kitchens designed for comfort and luxury, bathrooms laid out in exquisite Spanish tiles with Italian finish and luxurious fittings from Milano, Bayz by Danube has been enhanced with a keen eye towards luxury.