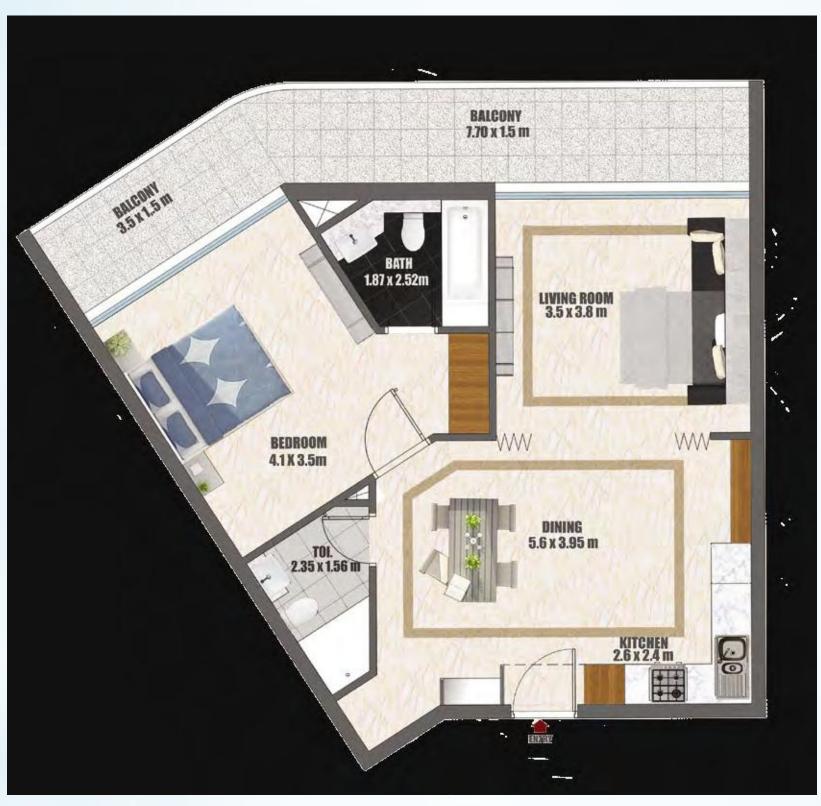

#### 1 BED UNIT - TYPE 1A

Flat No 02

Total Area: 881.36 Sqft.

#### 2 BED UNIT - TYPE 2A

Flat No. 01

Total Area: 1141.31 Sqft.