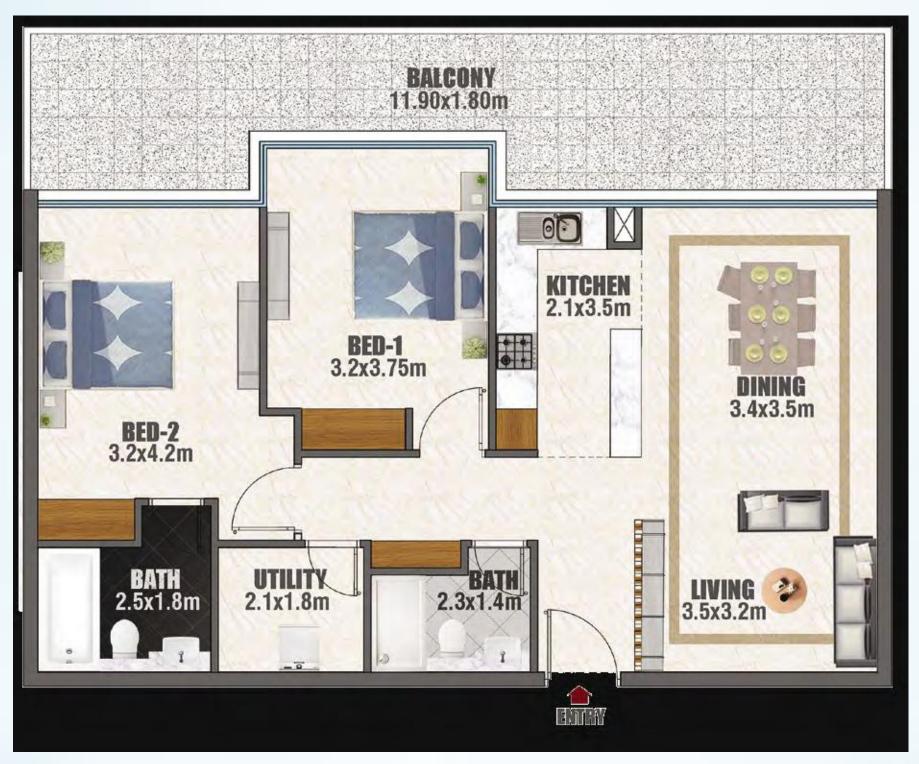

# E xquisitely Appointed Appointed Spanish tile

Luxurious Italian finish, high quality Spanish tiles and stylised fittings from Milano, will ensure that your bathroom is enviable.



#### STUDIO - TYPE SA

Flat Nos. 03, 04, 05, 06, 07, 12, 14, 15, 16, 17 Total Area: 412.58 Sqft.







#### STUDIO - TYPE SB

Flat No. 11

Total Area: 472.54 Sqft.







#### 1 BED UNIT - TYPE 1A

Flat No 02

Total Area: 881.36 Sqft.







#### 1 BED UNIT - TYPE 1B

Flat No. 08

Total Area: 817.74 Sqft.







#### 1 BED UNIT - TYPE 1C

Flat No. 10



#### 1 BED UNIT - TYPE 1D

Flat No. 13

Total Area: 787.06 Sqft.







#### 1 BED UNIT - TYPE 1E

Flat No. 18



#### 2 BED UNIT - TYPE 2A

Flat No. 01

Total Area: 1141.31 Sqft.







#### 2 BED UNIT - TYPE 2B

Flat No. 19

Total Area: 1148.09 Sqft.







#### 3 BED UNIT - TYPE 3A

Flat No. 09

Total Area: 1365.41 Sqft.







## Easily Accessible from Anywhere

In today's busy life, location does matter. Reside at BAYZ and you'll never be too far away from anywhere.

a short drive away

easily accessible

### Promises

We understand our responsibility as your Property Developer and we remain committed to timely delivery of your property. We firmly believe that our reputation as a successful developer is derived from our project delivery and quality construction. Backed by our strong finances and solid 24 years of experience in the building materials industry, all the sites of our existing Projects are bustling with activity and progress.































🕻 +971 54 289 7686 🔛 sales@totallyhomerealestate.com support@total