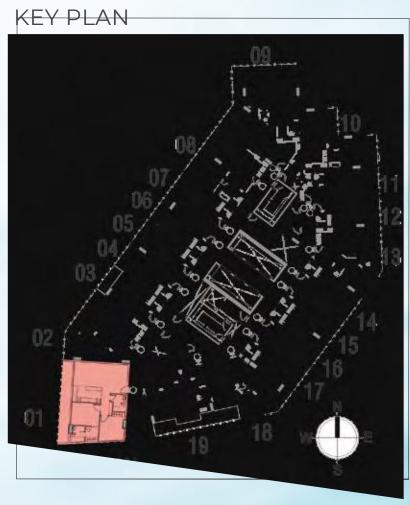

#### STUDIO - TYPE SA

Flat Nos. 03, 04, 05, 06, 07, 12, 14, 15, 16, 17 Total Area: 412.58 Sqft.

#### STUDIO - TYPE SB

Flat No. 11

Total Area: 472.54 Sqft.

#### 1 BED UNIT - TYPE 1A

Flat No 02

Total Area: 881.36 Sqft.

#### 1 BED UNIT - TYPE 1B

Flat No. 08

Total Area: 817.74 Sqft.

#### 1 BED UNIT - TYPE 1C

Flat No. 10

#### 1 BED UNIT - TYPE 1D

Flat No. 13

Total Area: 787.06 Sqft.

#### 1 BED UNIT - TYPE 1E

Flat No. 18

#### 2 BED UNIT - TYPE 2A

Flat No. 01

Total Area: 1141.31 Sqft.

#### 2 BED UNIT - TYPE 2B

Flat No. 19

Total Area: 1148.09 Sqft.

#### 3 BED UNIT - TYPE 3A

Flat No. 09

Total Area: 1365.41 Sqft.