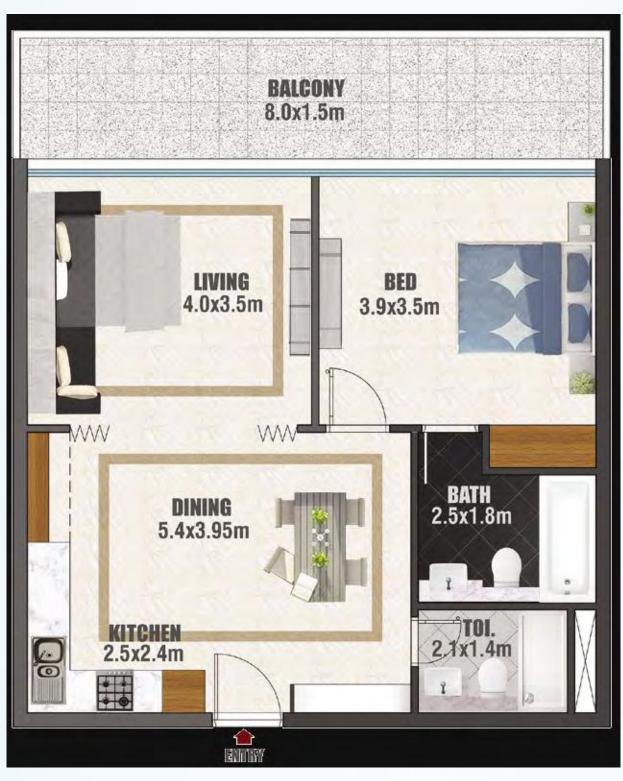

s designed to fit your lifestlye.







# Bespok e Kitchen You will want to spend your whole day here. Stylish

You will want to spend your whole day here. Stylish bespok kitchens that are modular and crafted to perfection. A wide choice of colours, styles and finishes available. Enjoy the spread.







# E xquisitely Appointed Appointed Spanish tile

Luxurious Italian finish, high quality Spanish tiles and stylised fittings from Milano, will ensure that your bathroom is enviable.



#### STUDIO - TYPE SA

Flat Nos. 03, 04, 05, 06, 07, 12, 14, 15, 16, 17 Total Area: 412.58 Sqft.







#### STUDIO - TYPE SB

Flat No. 11

Total Area: 472.54 Sqft.







#### 1 BED UNIT - TYPE 1A

Flat No 02

Total Area: 881.36 Sqft.







#### 1 BED UNIT - TYPE 1B

Flat No. 08

Total Area: 817.74 Sqft.







#### 1 BED UNIT - TYPE 1C

Flat No. 10



#### 1 BED UNIT - TYPE 1D

Flat No. 13

Total Area: 787.06 Sqft.







#### 1 BED UNIT - TYPE 1E

Flat No. 18



#### 2 BED UNIT - TYPE 2A

Flat No. 01

Total Area: 1141.31 Sqft.







#### 2 BED UNIT - TYPE 2B

Flat No. 19

Total Area: 1148.09 Sqft.







#### 3 BED UNIT - TYPE 3A

Flat No. 09

Total Area: 1365.41 Sqft.







## Easily Accessible from Anywhere

In today's busy life, location does matter. Reside at BAYZ and you'll never be too far away from anywhere.

a short drive away

easily accessible

### Promises

We understand our responsibility as your Property Developer and we remain committed to timely delivery of your property. We firmly believe that our reputation as a successful developer is derived from our project delivery