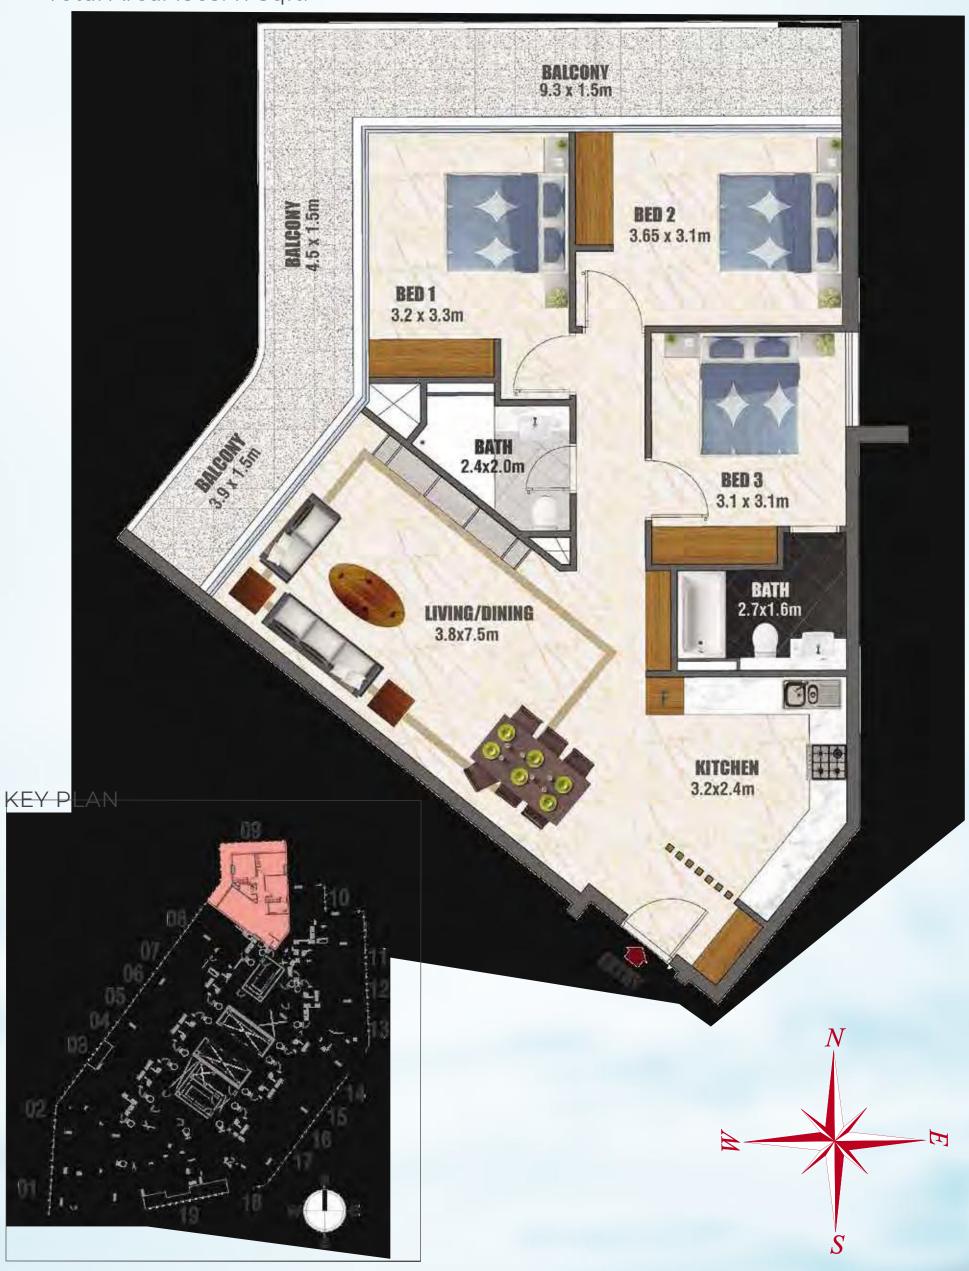

inish, high quality Spanish tiles and stylised fittings from Milano, will ensure that your bathroom is enviable.



#### STUDIO - TYPE SA

Flat Nos. 03, 04, 05, 06, 07, 12, 14, 15, 16, 17 Total Area: 412.58 Sqft.







#### STUDIO - TYPE SB

Flat No. 11

Total Area: 472.54 Sqft.







#### 1 BED UNIT - TYPE 1A

Flat No 02

Total Area: 881.36 Sqft.







#### 1 BED UNIT - TYPE 1B

Flat No. 08

Total Area: 817.74 Sqft.







#### 1 BED UNIT - TYPE 1C

Flat No. 10



#### 1 BED UNIT - TYPE 1D

Flat No. 13

Total Area: 787.06 Sqft.







#### 1 BED UNIT - TYPE 1E

Flat No. 18



#### 2 BED UNIT - TYPE 2A

Flat No. 01

Total Area: 1141.31 Sqft.







#### 2 BED UNIT - TYPE 2B

Flat No. 19

Total Area: 1148.09 Sqft.







#### 3 BED UNIT - TYPE 3A

Flat No. 09

Total Area: 1365.41 Sqft.







## Easily Accessible from Anywhere

In today's busy life, location does matter. Reside at BAYZ and you'll never be too far away from anywhere.

a short drive away

easily accessible

### Promises

We understand our responsibility as your Property Developer and we remain committed to timely delivery of your property. We firmly believe that our reputation as a successful developer is derived from our project delivery and quality construction. Backed by our strong finances and solid 24 years of experience in the building materials industry, all the sites of our existing Projects are bustling with activity and progress.































🕻 +971 54 289 7686 🔛 sales@totallyhomerealestate.com support@totallyhomerealestate.com admin@totallyhomerealestate.com

Office 103, Buildin