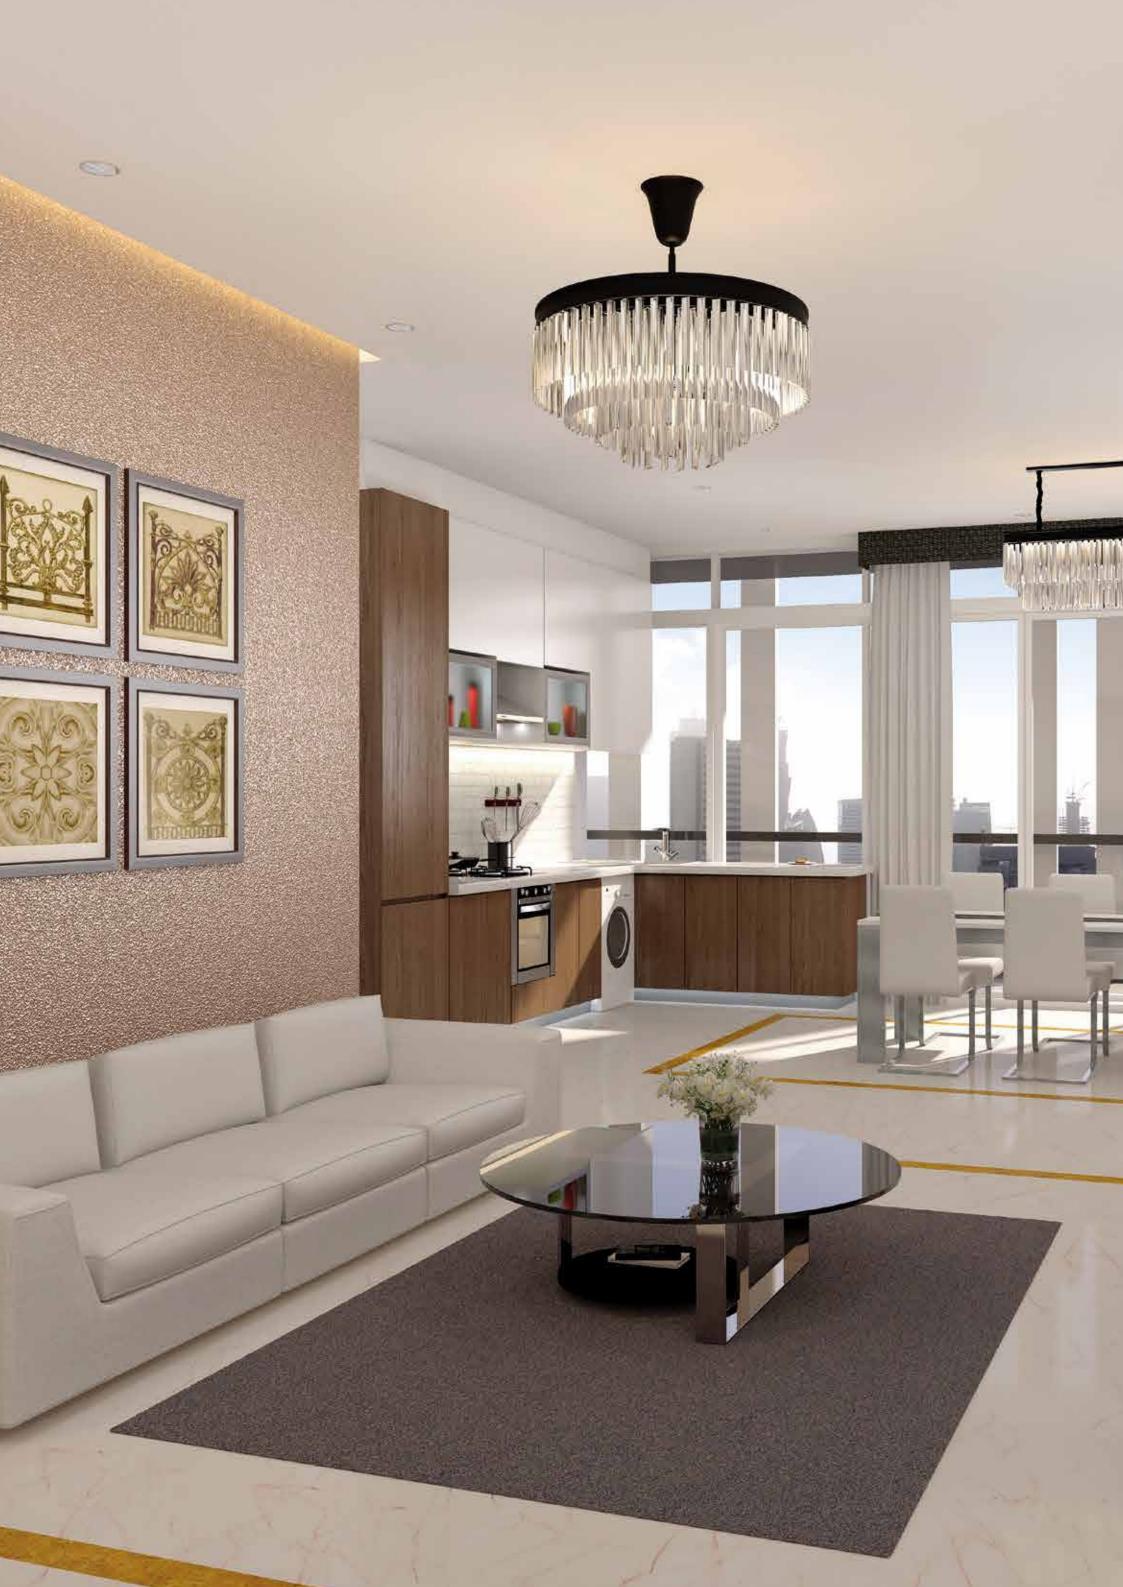

#### Living Room Tales

A cozy and relaxing place for family and friends to share their every day stories and relax. The living room at Bayz are designed to give you that true Utopian feeling where everything is just perfect. Choose from a range of well appointed furnitures and accessories designed to fit your lifestlye.

### Redefining luxury

Bayz by Danube spells elegance. Pigeon marble greets you at the foyer and the lift spaces while high quality wood grain finish adorns its furniture fit outs. Equipped with a swanky swimming pool, party hall cum kid's play area, barbecue deck, fully equipped health club with state-of-the art facilitites as well as sauna and steam, Bayz by Danube will encompass common areas for community sports and activities. Chic modular kitchens designed for comfort and luxury, bathrooms laid out in exquisite Spanish tiles with Italian finish and luxurious fittings from Milano, Bayz by Danube has been enhanced with a keen eye towards luxury.