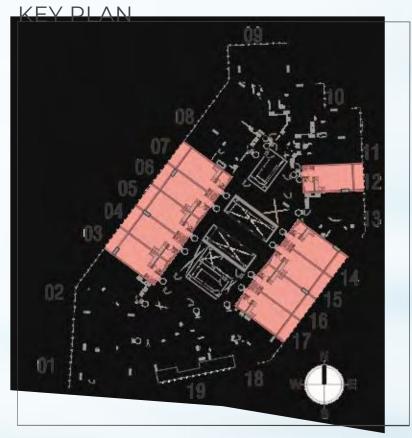

#### STUDIO - TYPE SA

Flat Nos. 03, 04, 05, 06, 07, 12, 14, 15, 16, 17 Total Area: 412.58 Sqft.

#### STUDIO - TYPE SB

Flat No. 11

Total Area: 472.54 Sqft.

#### 1 BED UNIT - TYPE 1A

Flat No 02

Total Area: 881.36 Sqft.

#### 1 BED UNIT - TYPE 1B

Flat No. 08

Total Area: 817.74 Sqft.

#### 1 BED UNIT - TYPE 1C

Flat No. 10

#### 1 BED UNIT - TYPE 1D

Flat No. 13

Total Area: 787.06 Sqft.

#### 1 BED UNIT - TYPE 1E

Flat No. 18

#### 2 BED UNIT - TYPE 2A

Flat No. 01

Total Area: 1141.31 Sqft.

#### 2 BED UNIT - TYPE 2B

Flat No. 19

Total Area: 1148.09 Sqft.

#### 3 BED UNIT - TYPE 3A

Flat No. 09

Total Area: 1365.41 Sqft.