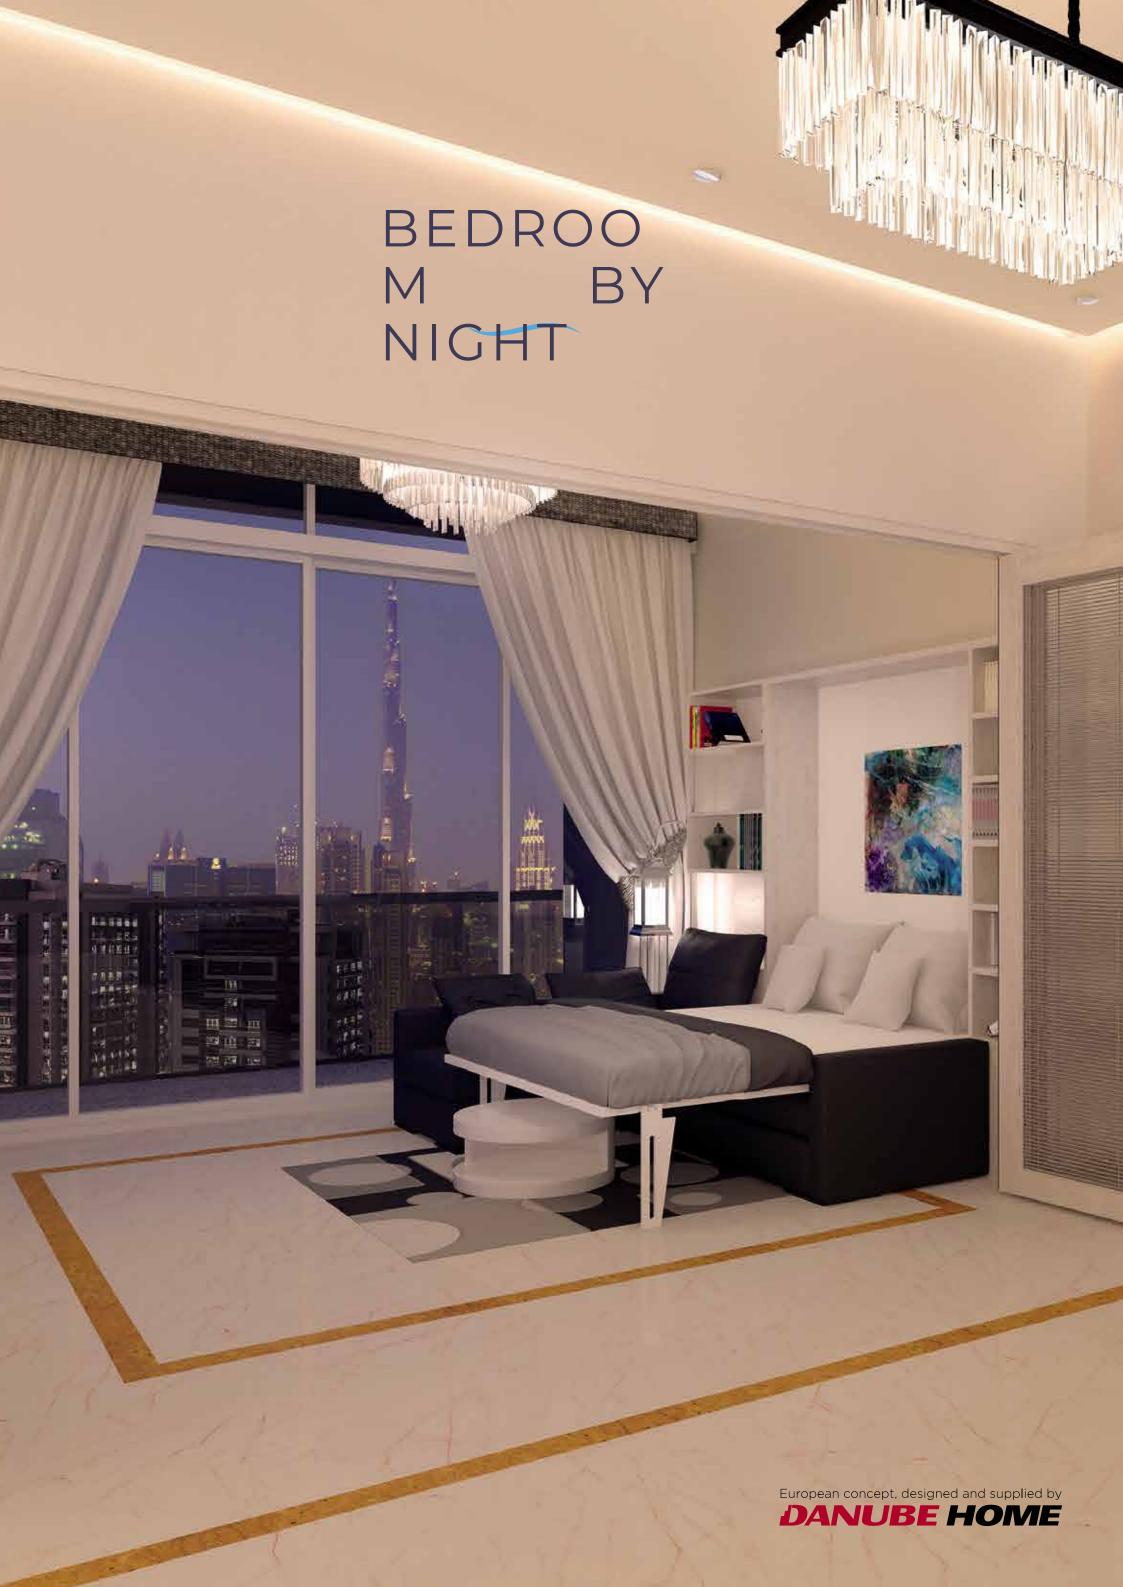

### Redefining luxury

Bayz by Danube spells elegance. Pigeon marble greets you at the foyer and the lift spaces while high quality wood grain finish adorns its furniture fit outs. Equipped with a swanky swimming pool, party hall cum kid's play area, barbecue deck, fully equipped health club with state-of-the art facilitites as well as sauna and steam, Bayz by Danube will encompass common areas for community sports and activities. Chic modular kitchens designed for comfort and luxury, bathrooms laid out in exquisite Spanish tiles with Italian finish and luxurious fittings from Milano, Bayz by Danube has been enhanced with a keen eye towards luxury.