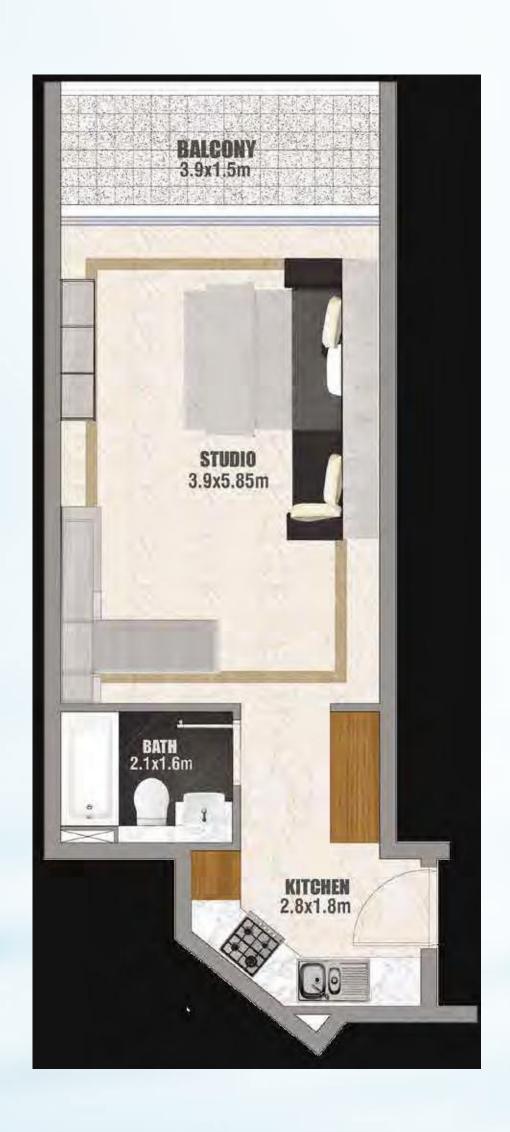

esigned to give you that true Utopian feeling where everything is just perfect. Choose from a range of well appointed furnitures and accessories designed to fit your lifestlye.







# Bespok e Kitchen You will want to spend your whole day here. Stylish

You will want to spend your whole day here. Stylish bespok kitchens that are modular and crafted to perfection. A wide choice of colours, styles and finishes available. Enjoy the spread.







# E xquisitely Appointed Appointed Spanish tile

Luxurious Italian finish, high quality Spanish tiles and stylised fittings from Milano, will ensure that your bathroom is enviable.



#### STUDIO - TYPE SA

Flat Nos. 03, 04, 05, 06, 07, 12, 14, 15, 16, 17 Total Area: 412.58 Sqft.







#### STUDIO - TYPE SB

Flat No. 11

Total Area: 472.54 Sqft.







#### 1 BED UNIT - TYPE 1A

Flat No 02

Total Area: 881.36 Sqft.







#### 1 BED UNIT - TYPE 1B

Flat No. 08

Total Area: 817.74 Sqft.







#### 1 BED UNIT - TYPE 1C

Flat No. 10



#### 1 BED UNIT - TYPE 1D

Flat No. 13

Total Area: 787.06 Sqft.







#### 1 BED UNIT - TYPE 1E

Flat No. 18



#### 2 BED UNIT - TYPE 2A

Flat No. 01

Total Area: 1141.31 Sqft.







#### 2 BED UNIT - TYPE 2B

Flat No. 19

Total Area: 1148.09 Sqft.







#### 3 BED UNIT - TYPE 3A

Flat No. 09

Total Area: 1365.41 Sqft.







## Easily Accessible from Anywhere

In today's busy life, location does matter. Reside at BAYZ and you'll never be too far away from anywhere.

a short drive away

easily accessible

### Promises

We understand our responsibility as your Property Developer and we remain commi