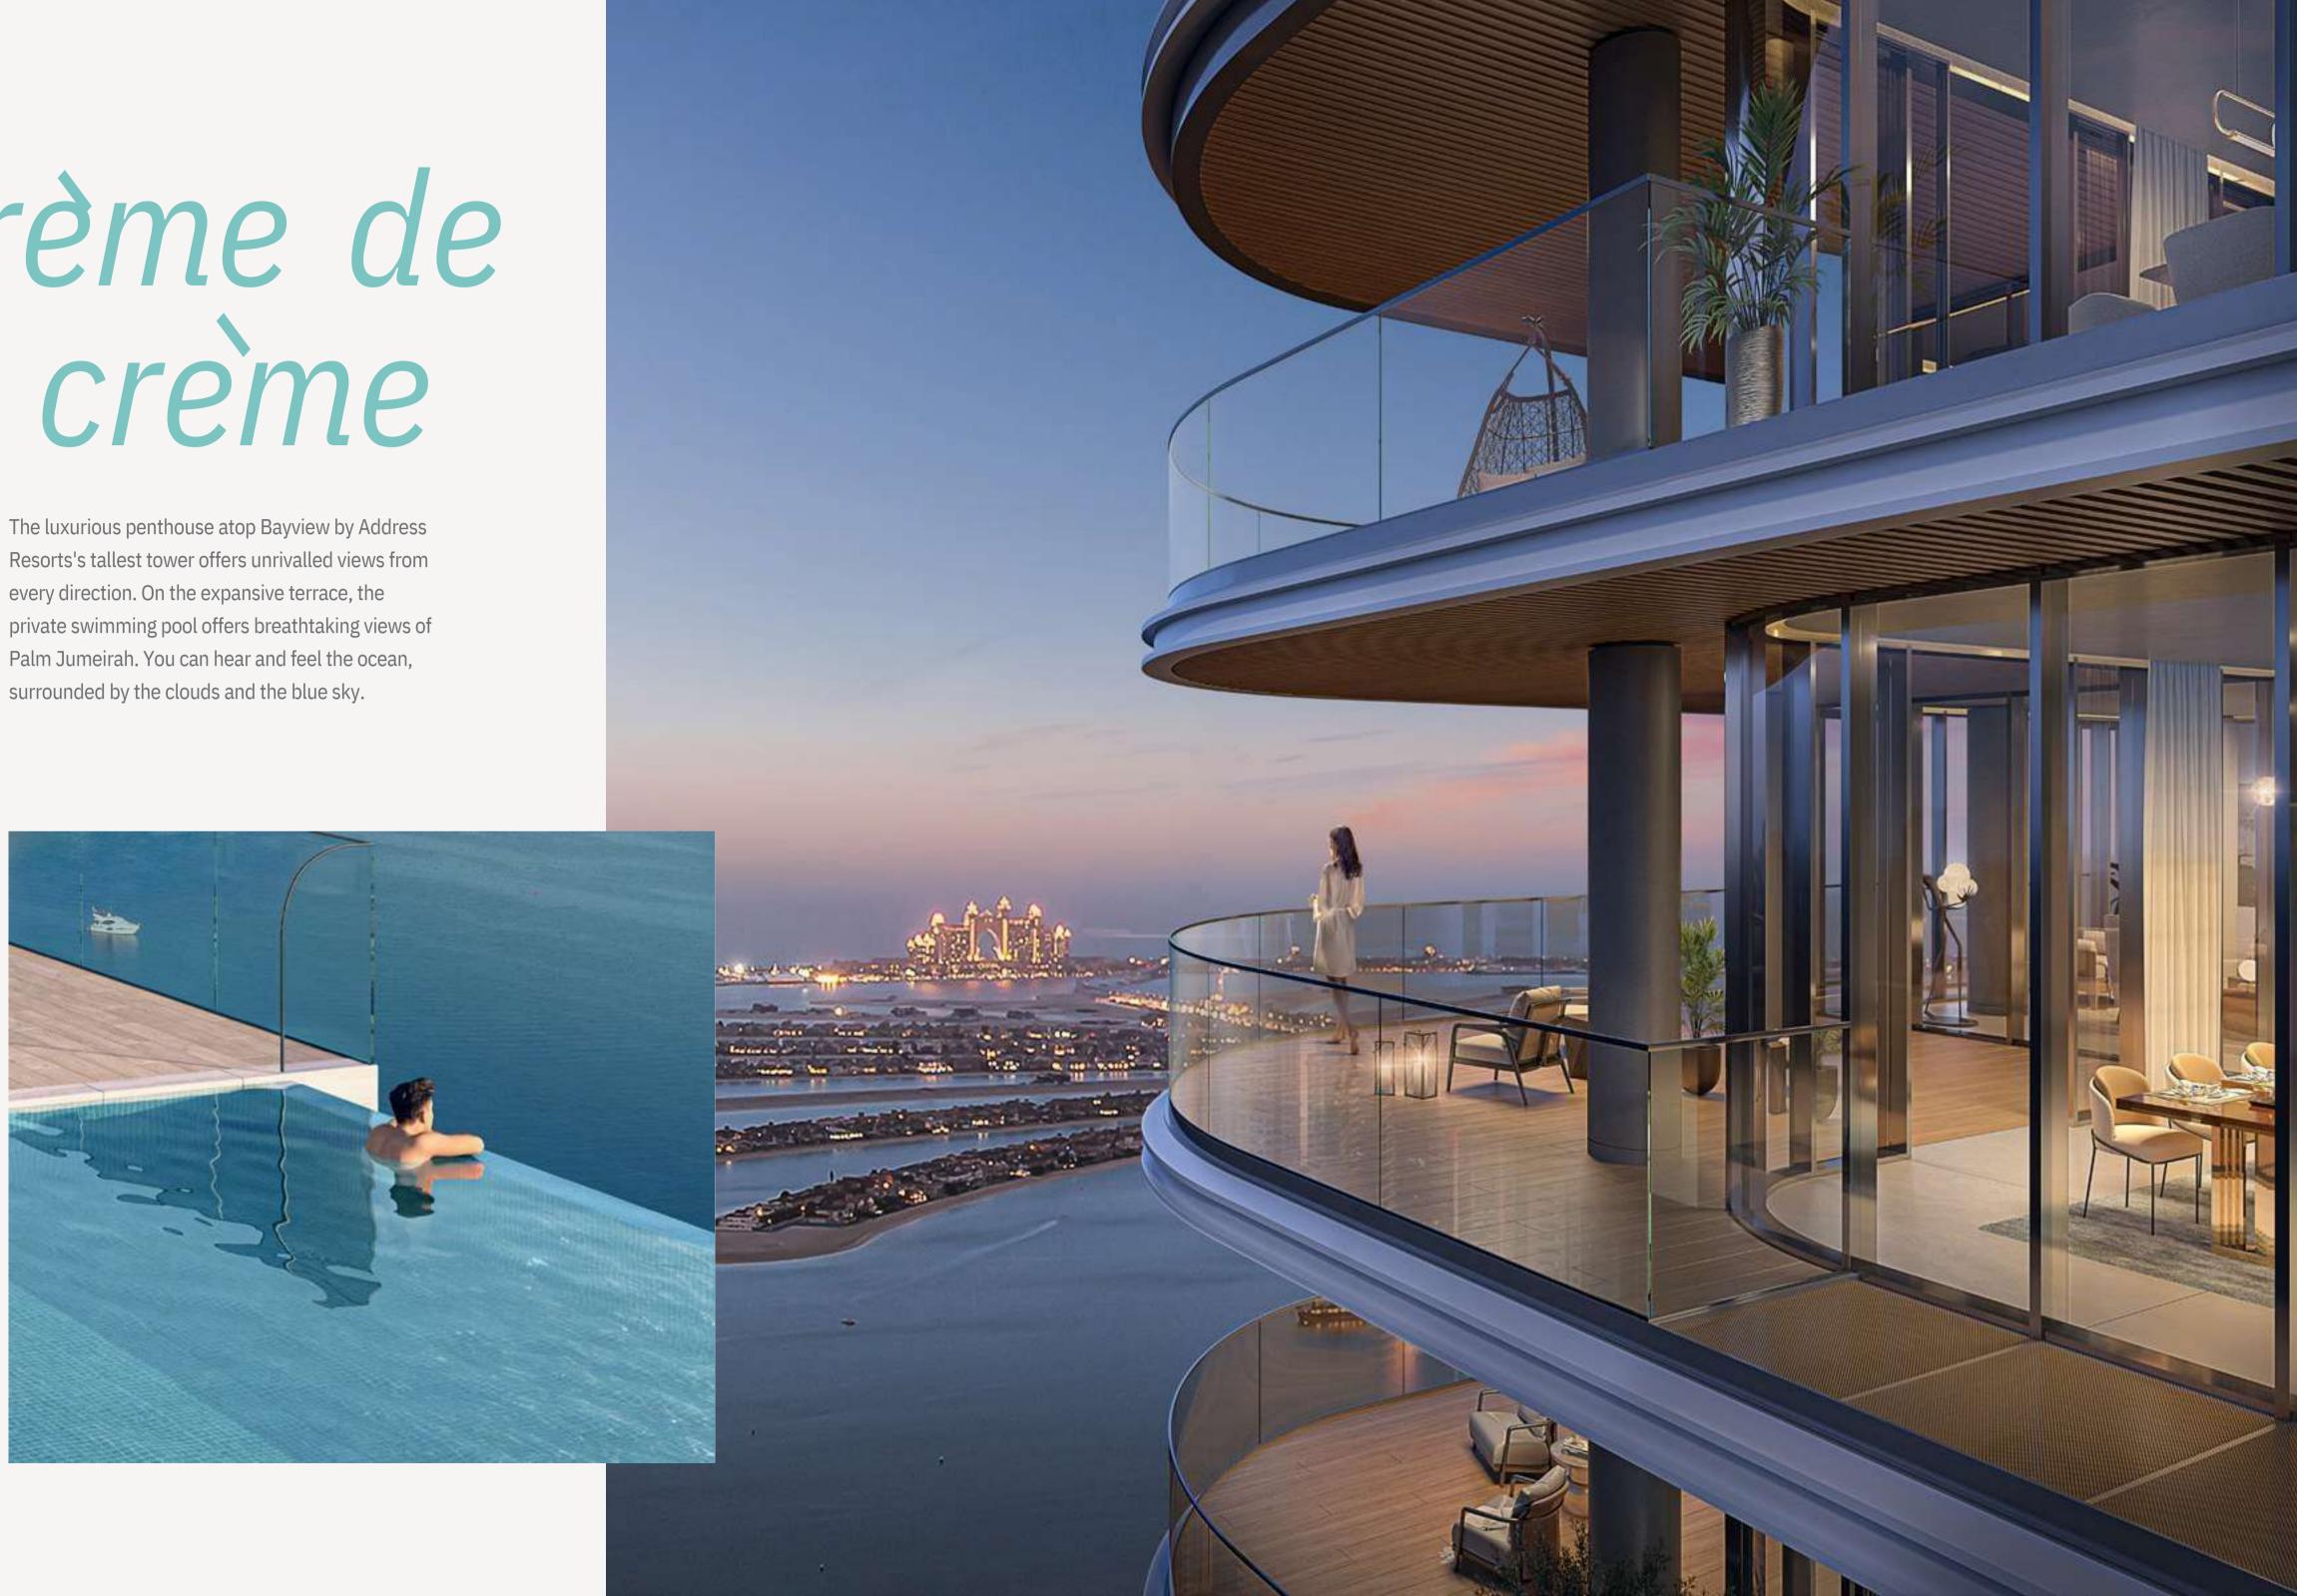

## Unmatche d luxury

Penthouses represent the ultimate accomplishment of a life of great prosperity and fulfilment. Atop the exquisitely crafted towers of Bayview by Address Resorts lies the pinnacle of Emaar Beachfront's lifestyle. The lavishly furnished penthouses, with 4, 5 & 6 bedrooms, represent the ultimate in luxurious high-rise living, offering a stunning display of opulence against the backdrop of the Arabian Gulf's horizon.

The penthouse residences are truly exceptional, boasting breathtaking 360-degree views and a contemporary design that seamlessly merges with premium materials, resulting in a sanctuary of unparalleled luxury.

## Crème de la crème