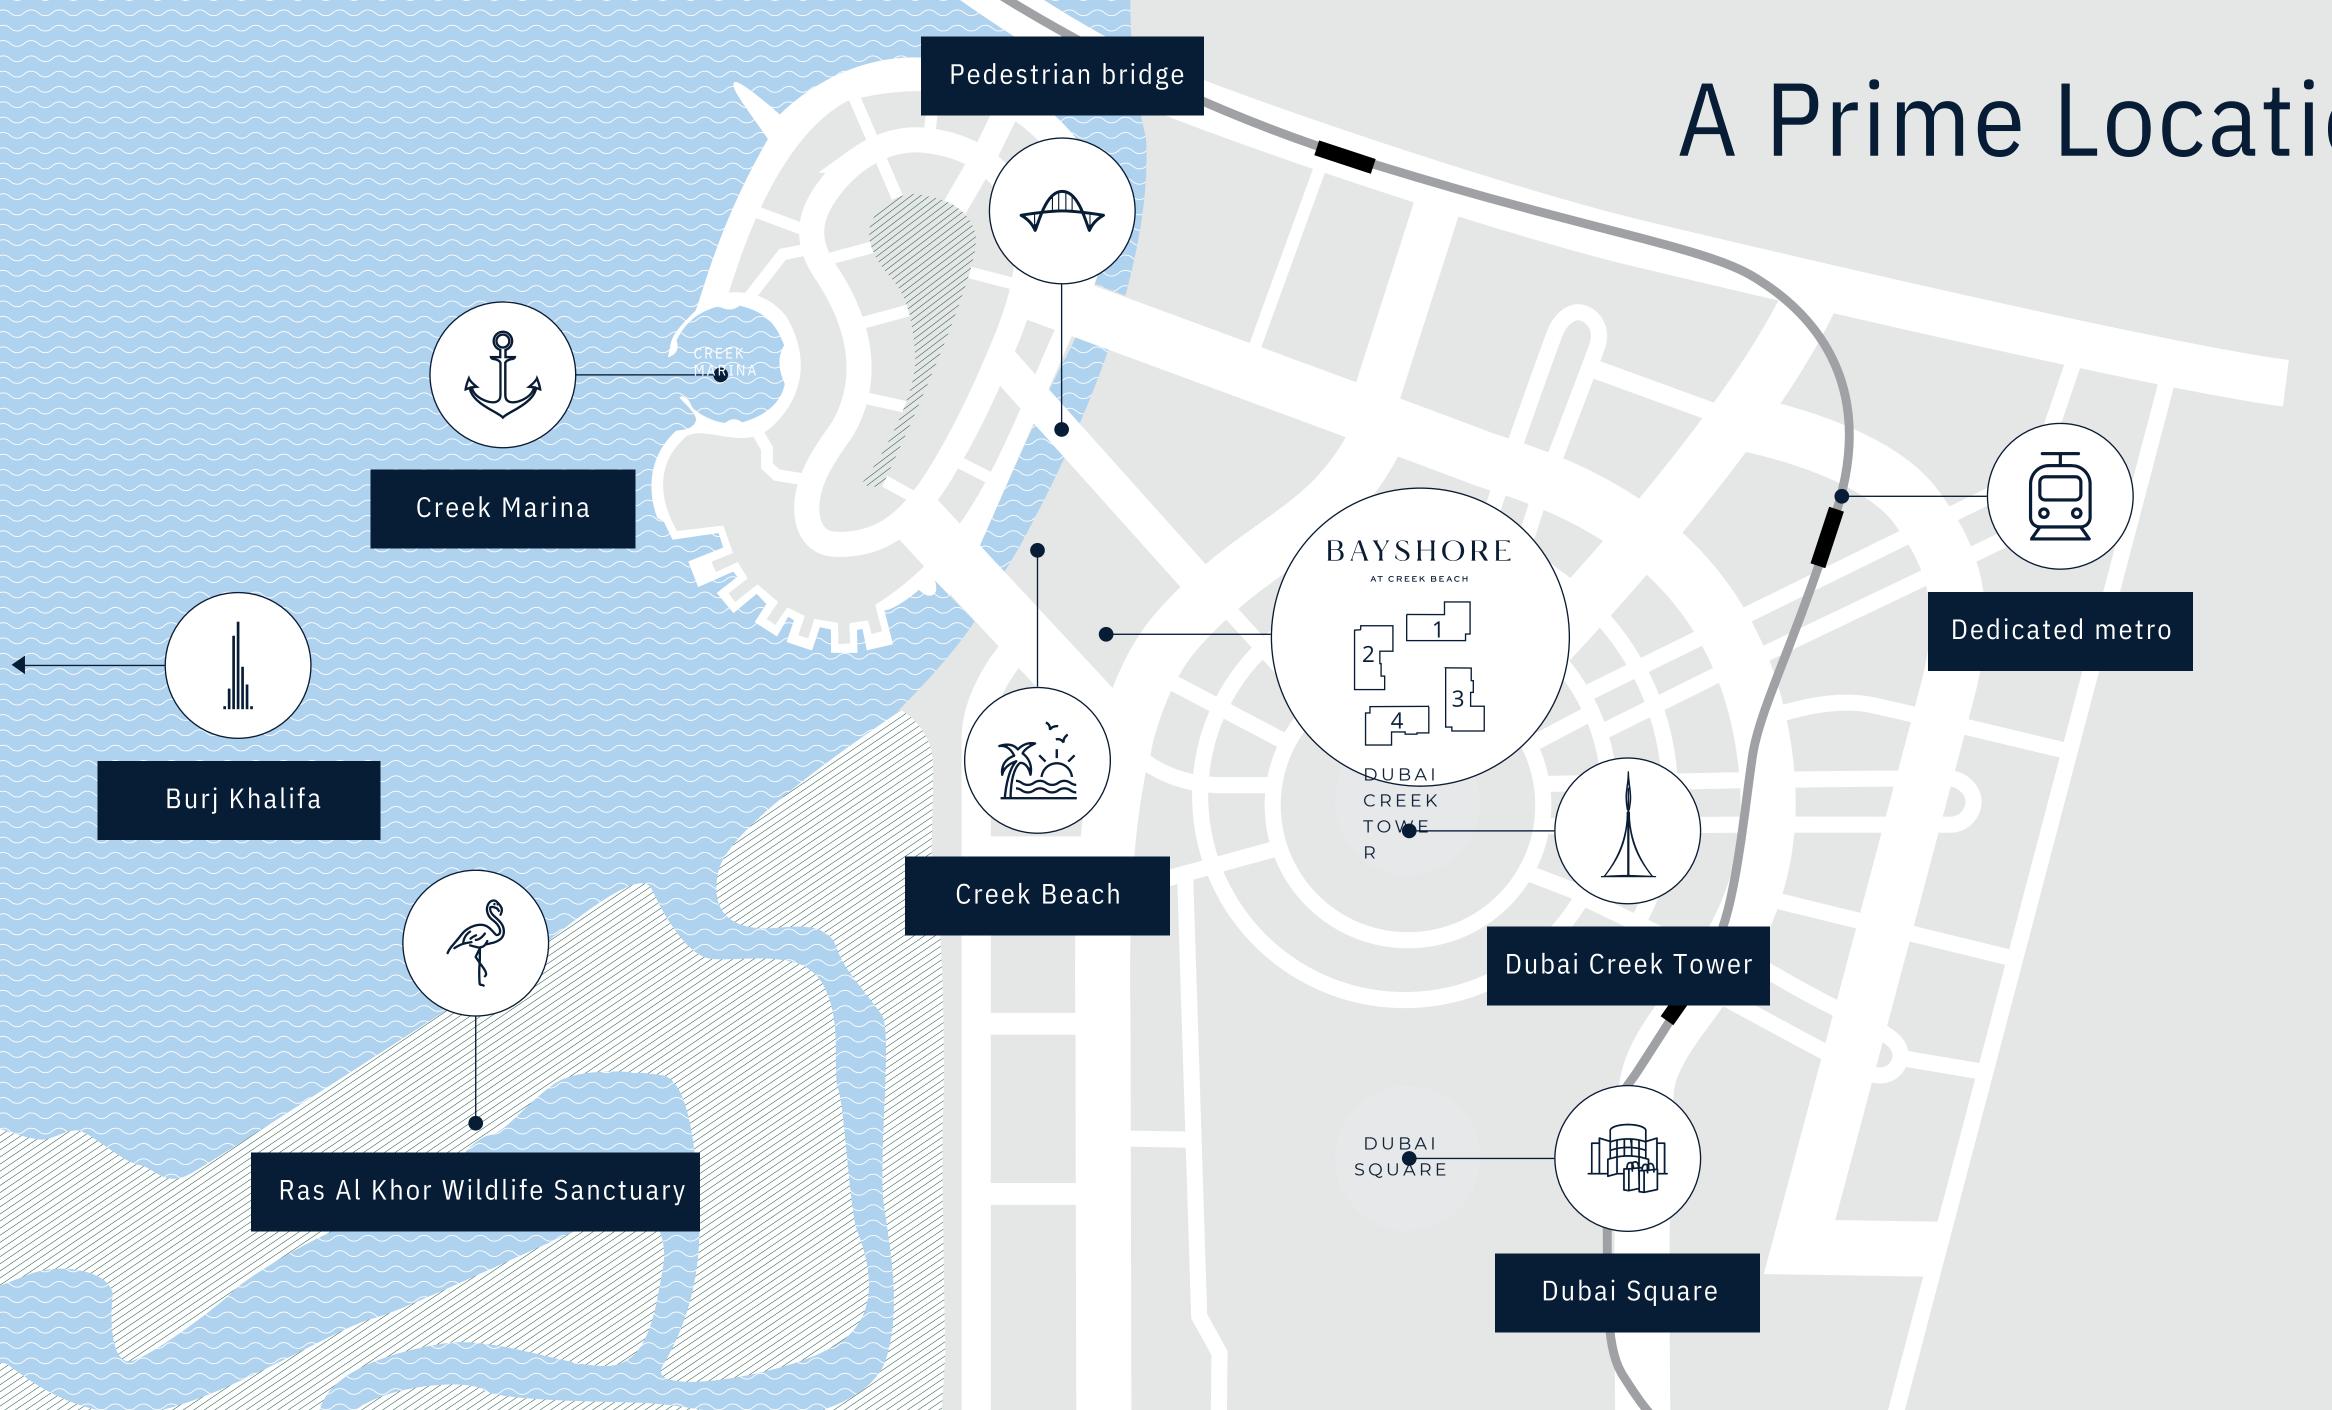

### A Prime Spot

Can a peaceful creekfront community be in close proximity to Dubai's key venues? We say yes. From BAYSHORE, navigate quickly, across the city. Perfect for those who want the best in life.

5 MIN FROM A MAJOR HIGHWAY

10 MIN FROM BURJ KHALIFA

STEPS AWAY FROM CREEK TOWER BRIDGE

5 MIN FROM DUBAI CREEK TOWER

15 MIN FROM DUBAI INT'L AIRPORT

**H** 

A DEDICATED METRO STATION