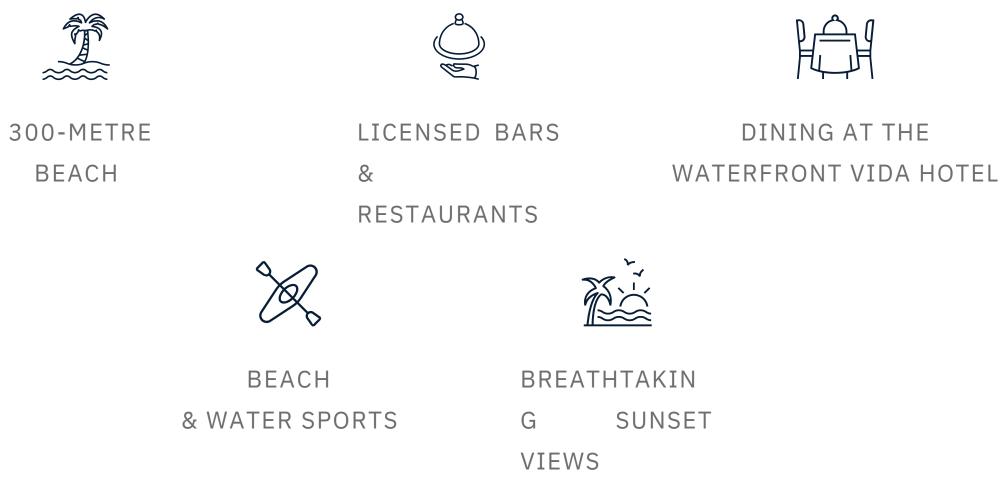

# A Wave of Wonderful Moments

A few minutes of leisurely stroll will bring you to a broad range of activities and F&B options at Creek Beach. On other days, look no further than your private courtyard to relax, unwind and keep fit.

COMMUNITY POOL & KIDS POOL

BARBECUE FACILITIE

S

EXPANSIVE OUTDOOR PLAY AREA

PRIVATE COURTYARD

MULTI-PURPOSE COMMUNITY ROOM

FULLY-EQUIPPED GYM