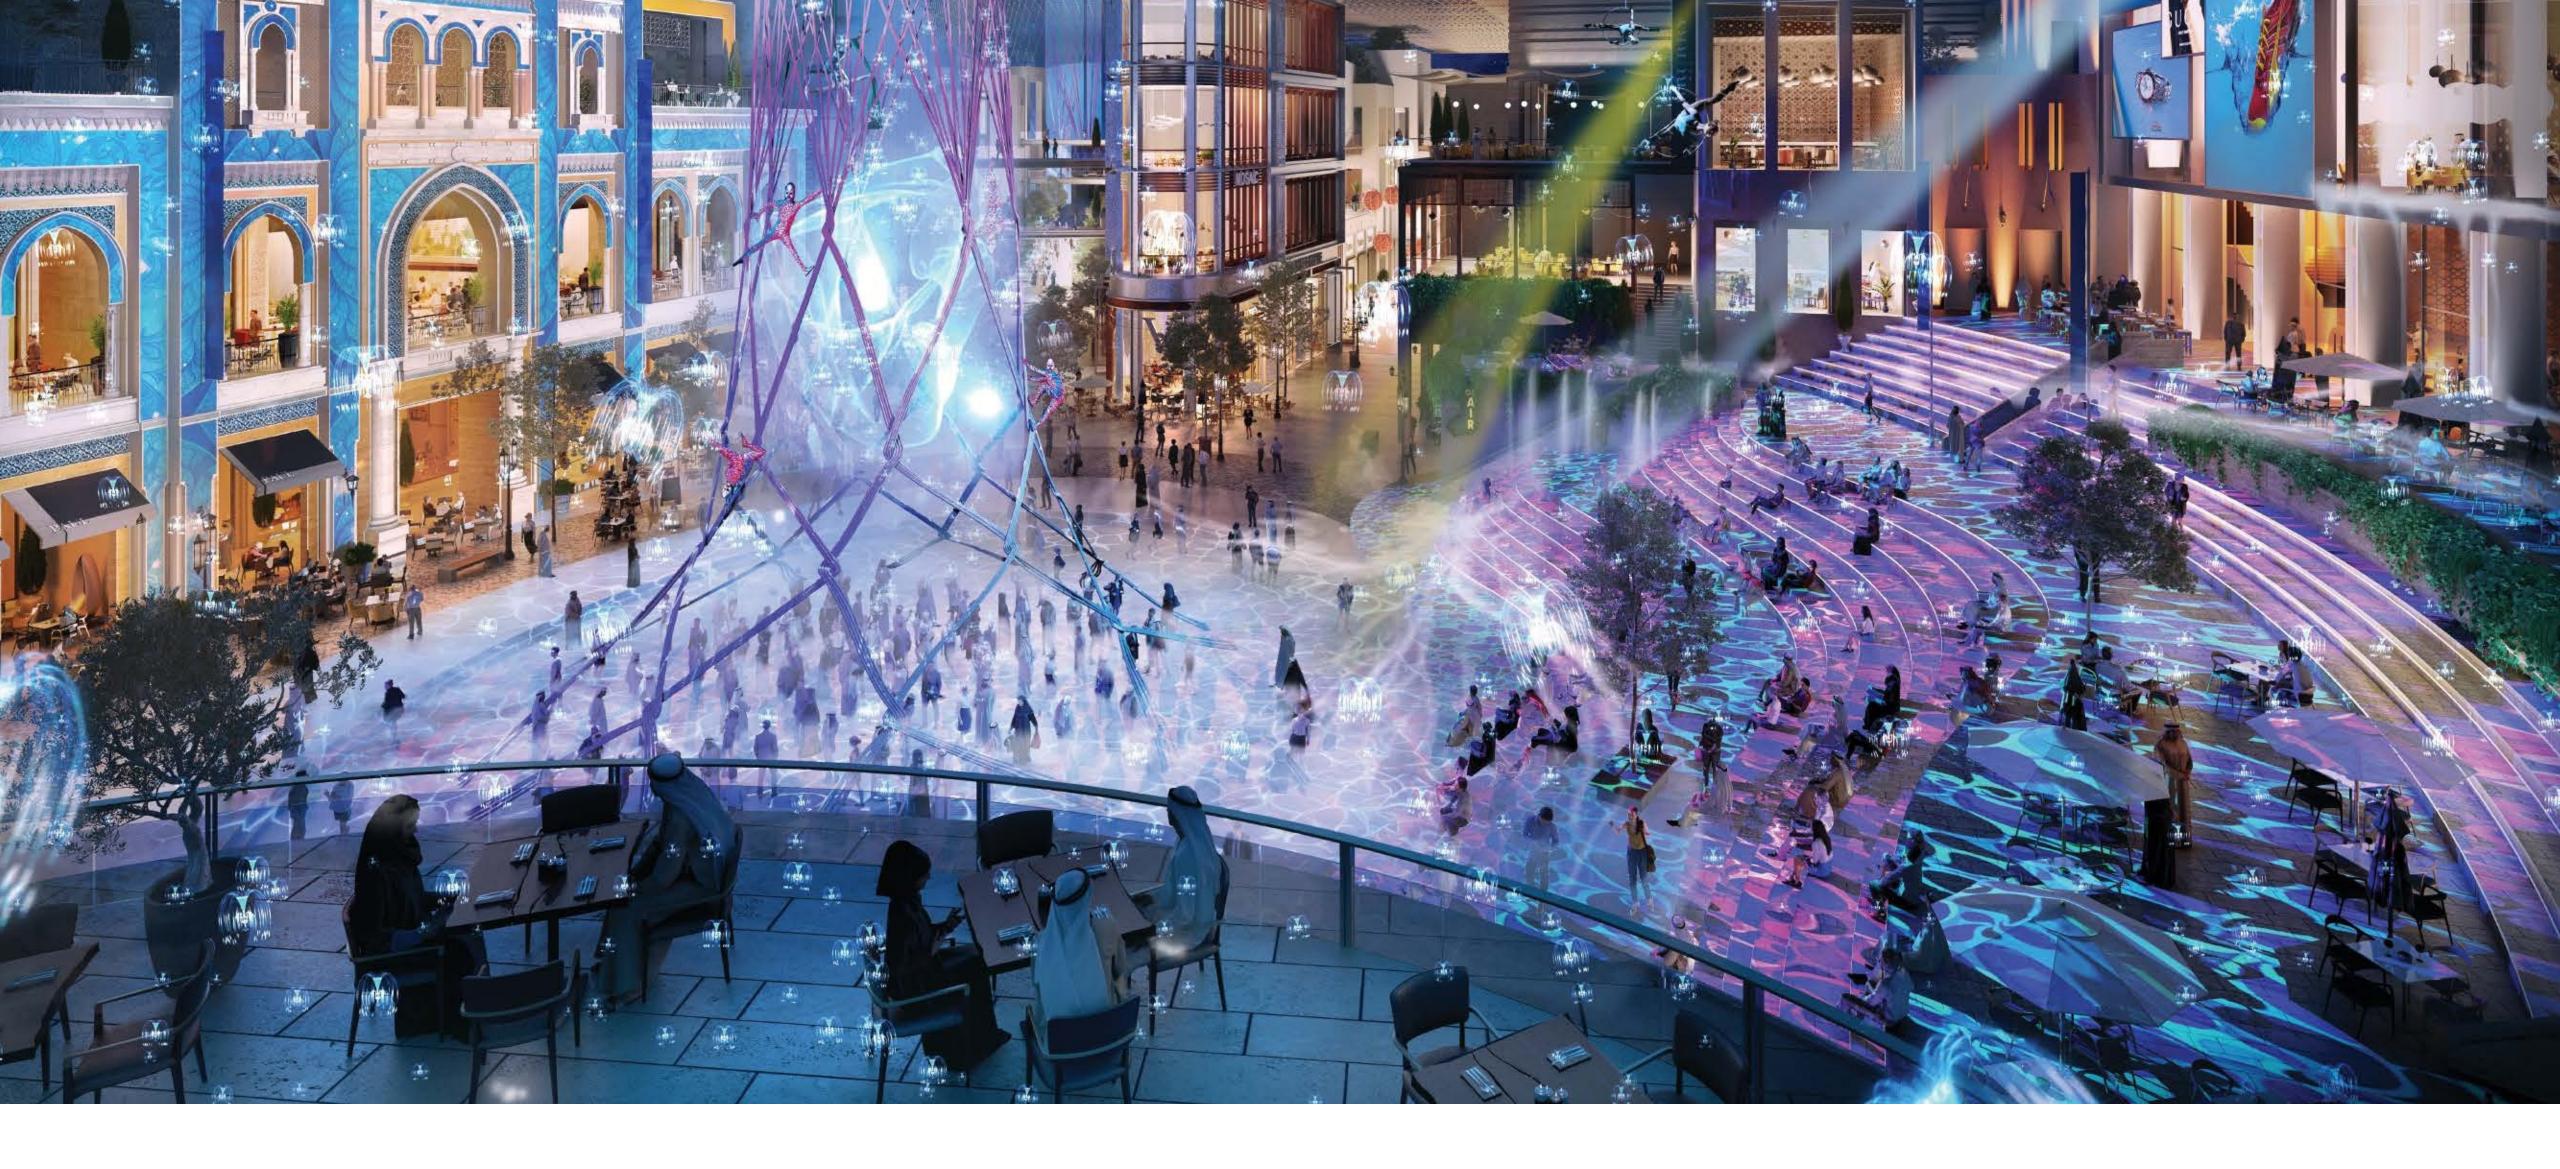

# Experience the future of retail at Dubai Square

# Meet the Far East at Dubai

In the heart of th**S 940 a fe**sqm of retail space at Dubai Creek Harbour – Dubai Square - lies your very own Chinatown; home of authentic Chinese products, delicacies and other cultural offerings spread across all three levels of Dubai Square.