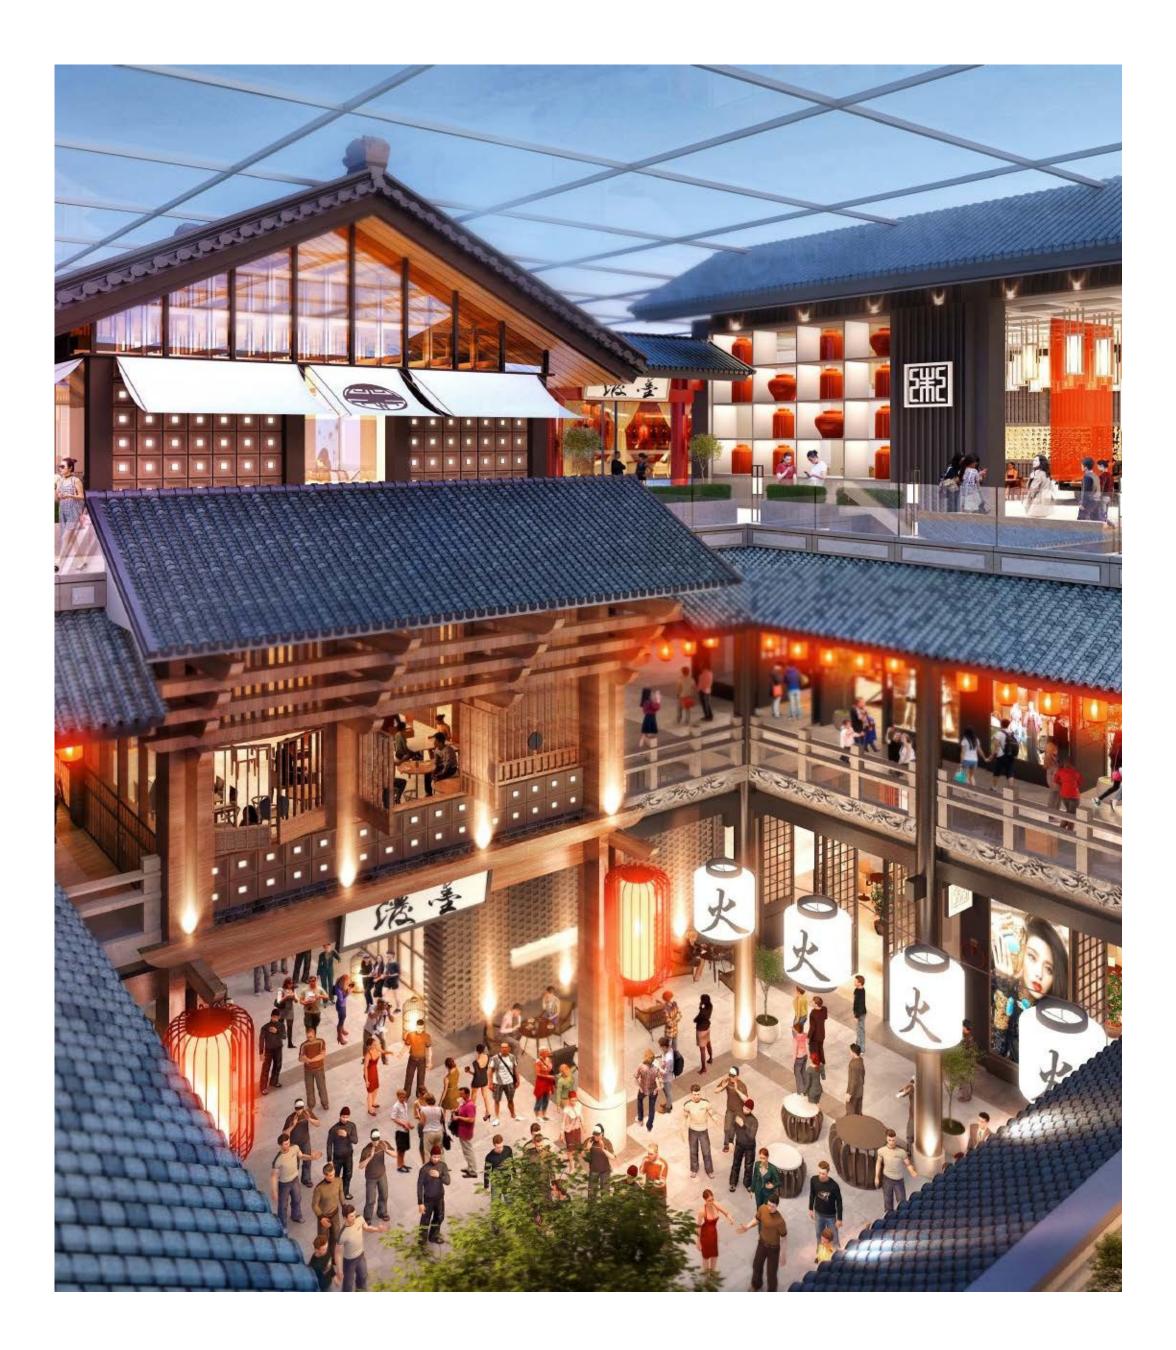

# Meet the Far East at Dubai

In the heart of th**S 940 a fe**sqm of retail space at Dubai Creek Harbour – Dubai Square - lies your very own Chinatown; home of authentic Chinese products, delicacies and other cultural offerings spread across all three levels of Dubai Square.