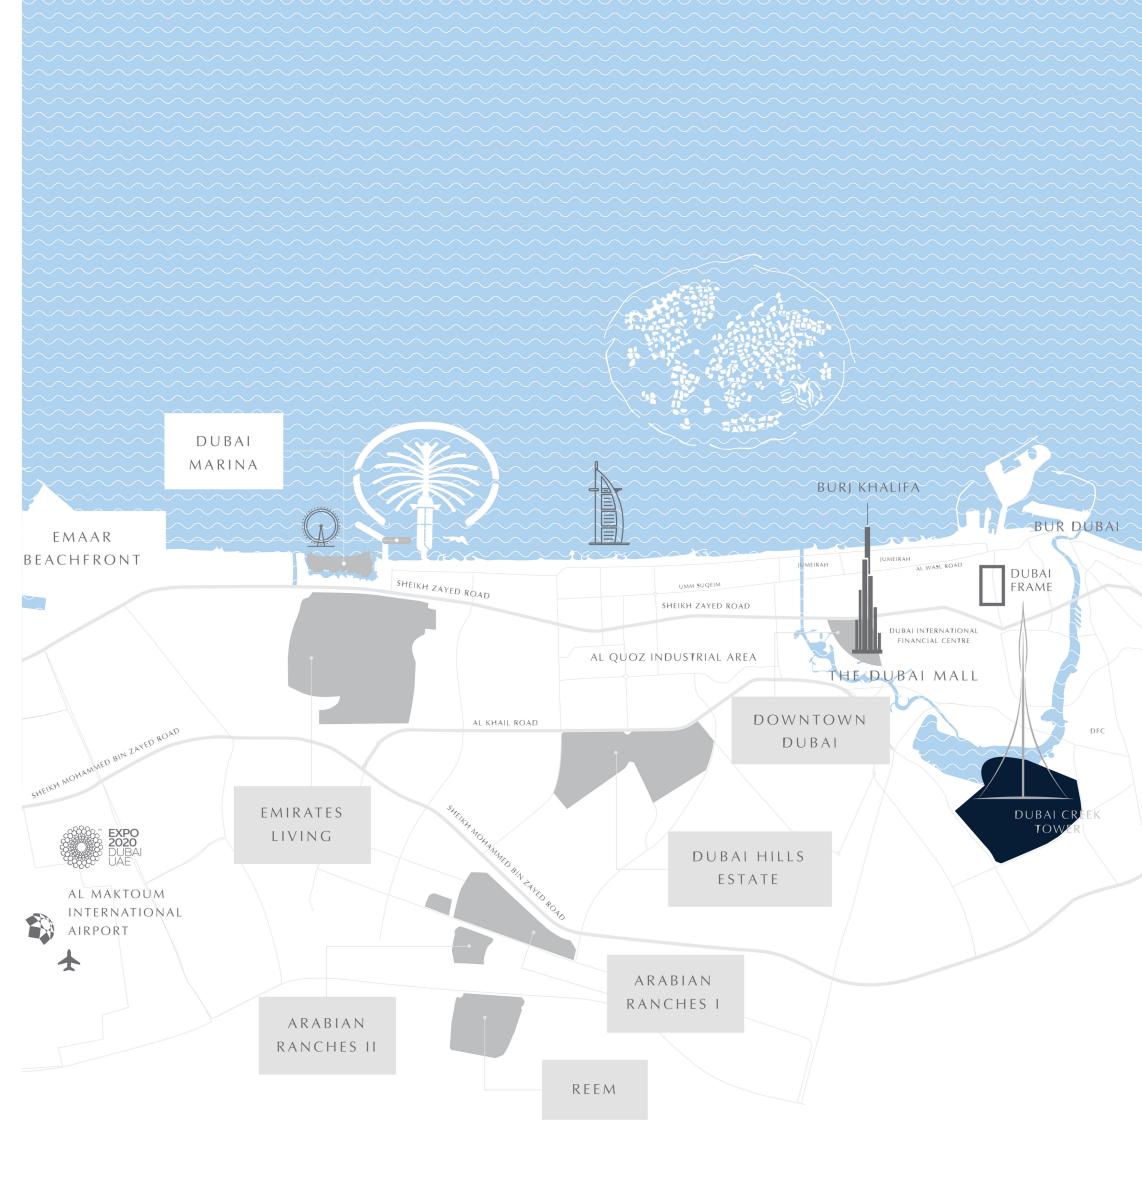

### A Prime Spot

Can a peaceful creekfront community be in close proximity to Dubai's key venues? We say yes. From BAYSHORE, navigate quickly, across the city. Perfect for those who want the best in life.

5 MIN FROM A MAJOR HIGHWAY

10 MIN FROM BURJ KHALIFA

STEPS AWAY FROM CREEK TOWER BRIDGE

5 MIN FROM DUBAI CREEK TOWER

15 MIN FROM DUBAI INT'L AIRPORT

**H** 

A DEDICATED METRO STATION