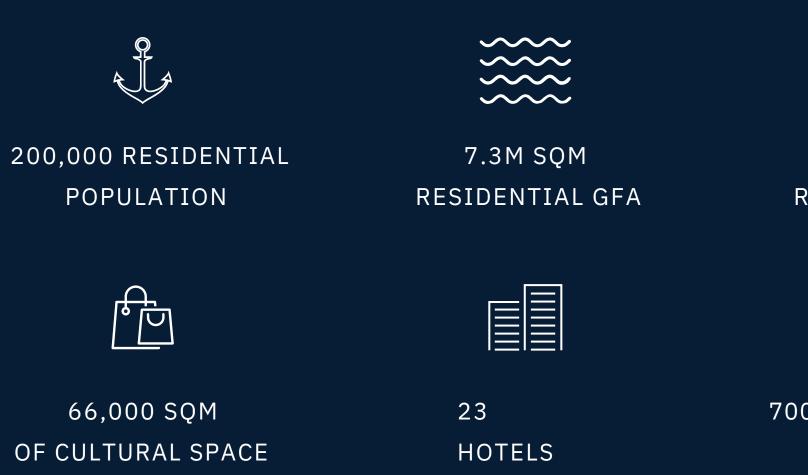

5,800

KEYS

940,000 SQM RETAIL SPACE GFA

| <br> |
|------|
| <br> |
| <br> |
| <br> |
| <br> |
|      |

700,000 SQM OF PARKS & OPEN SPACES