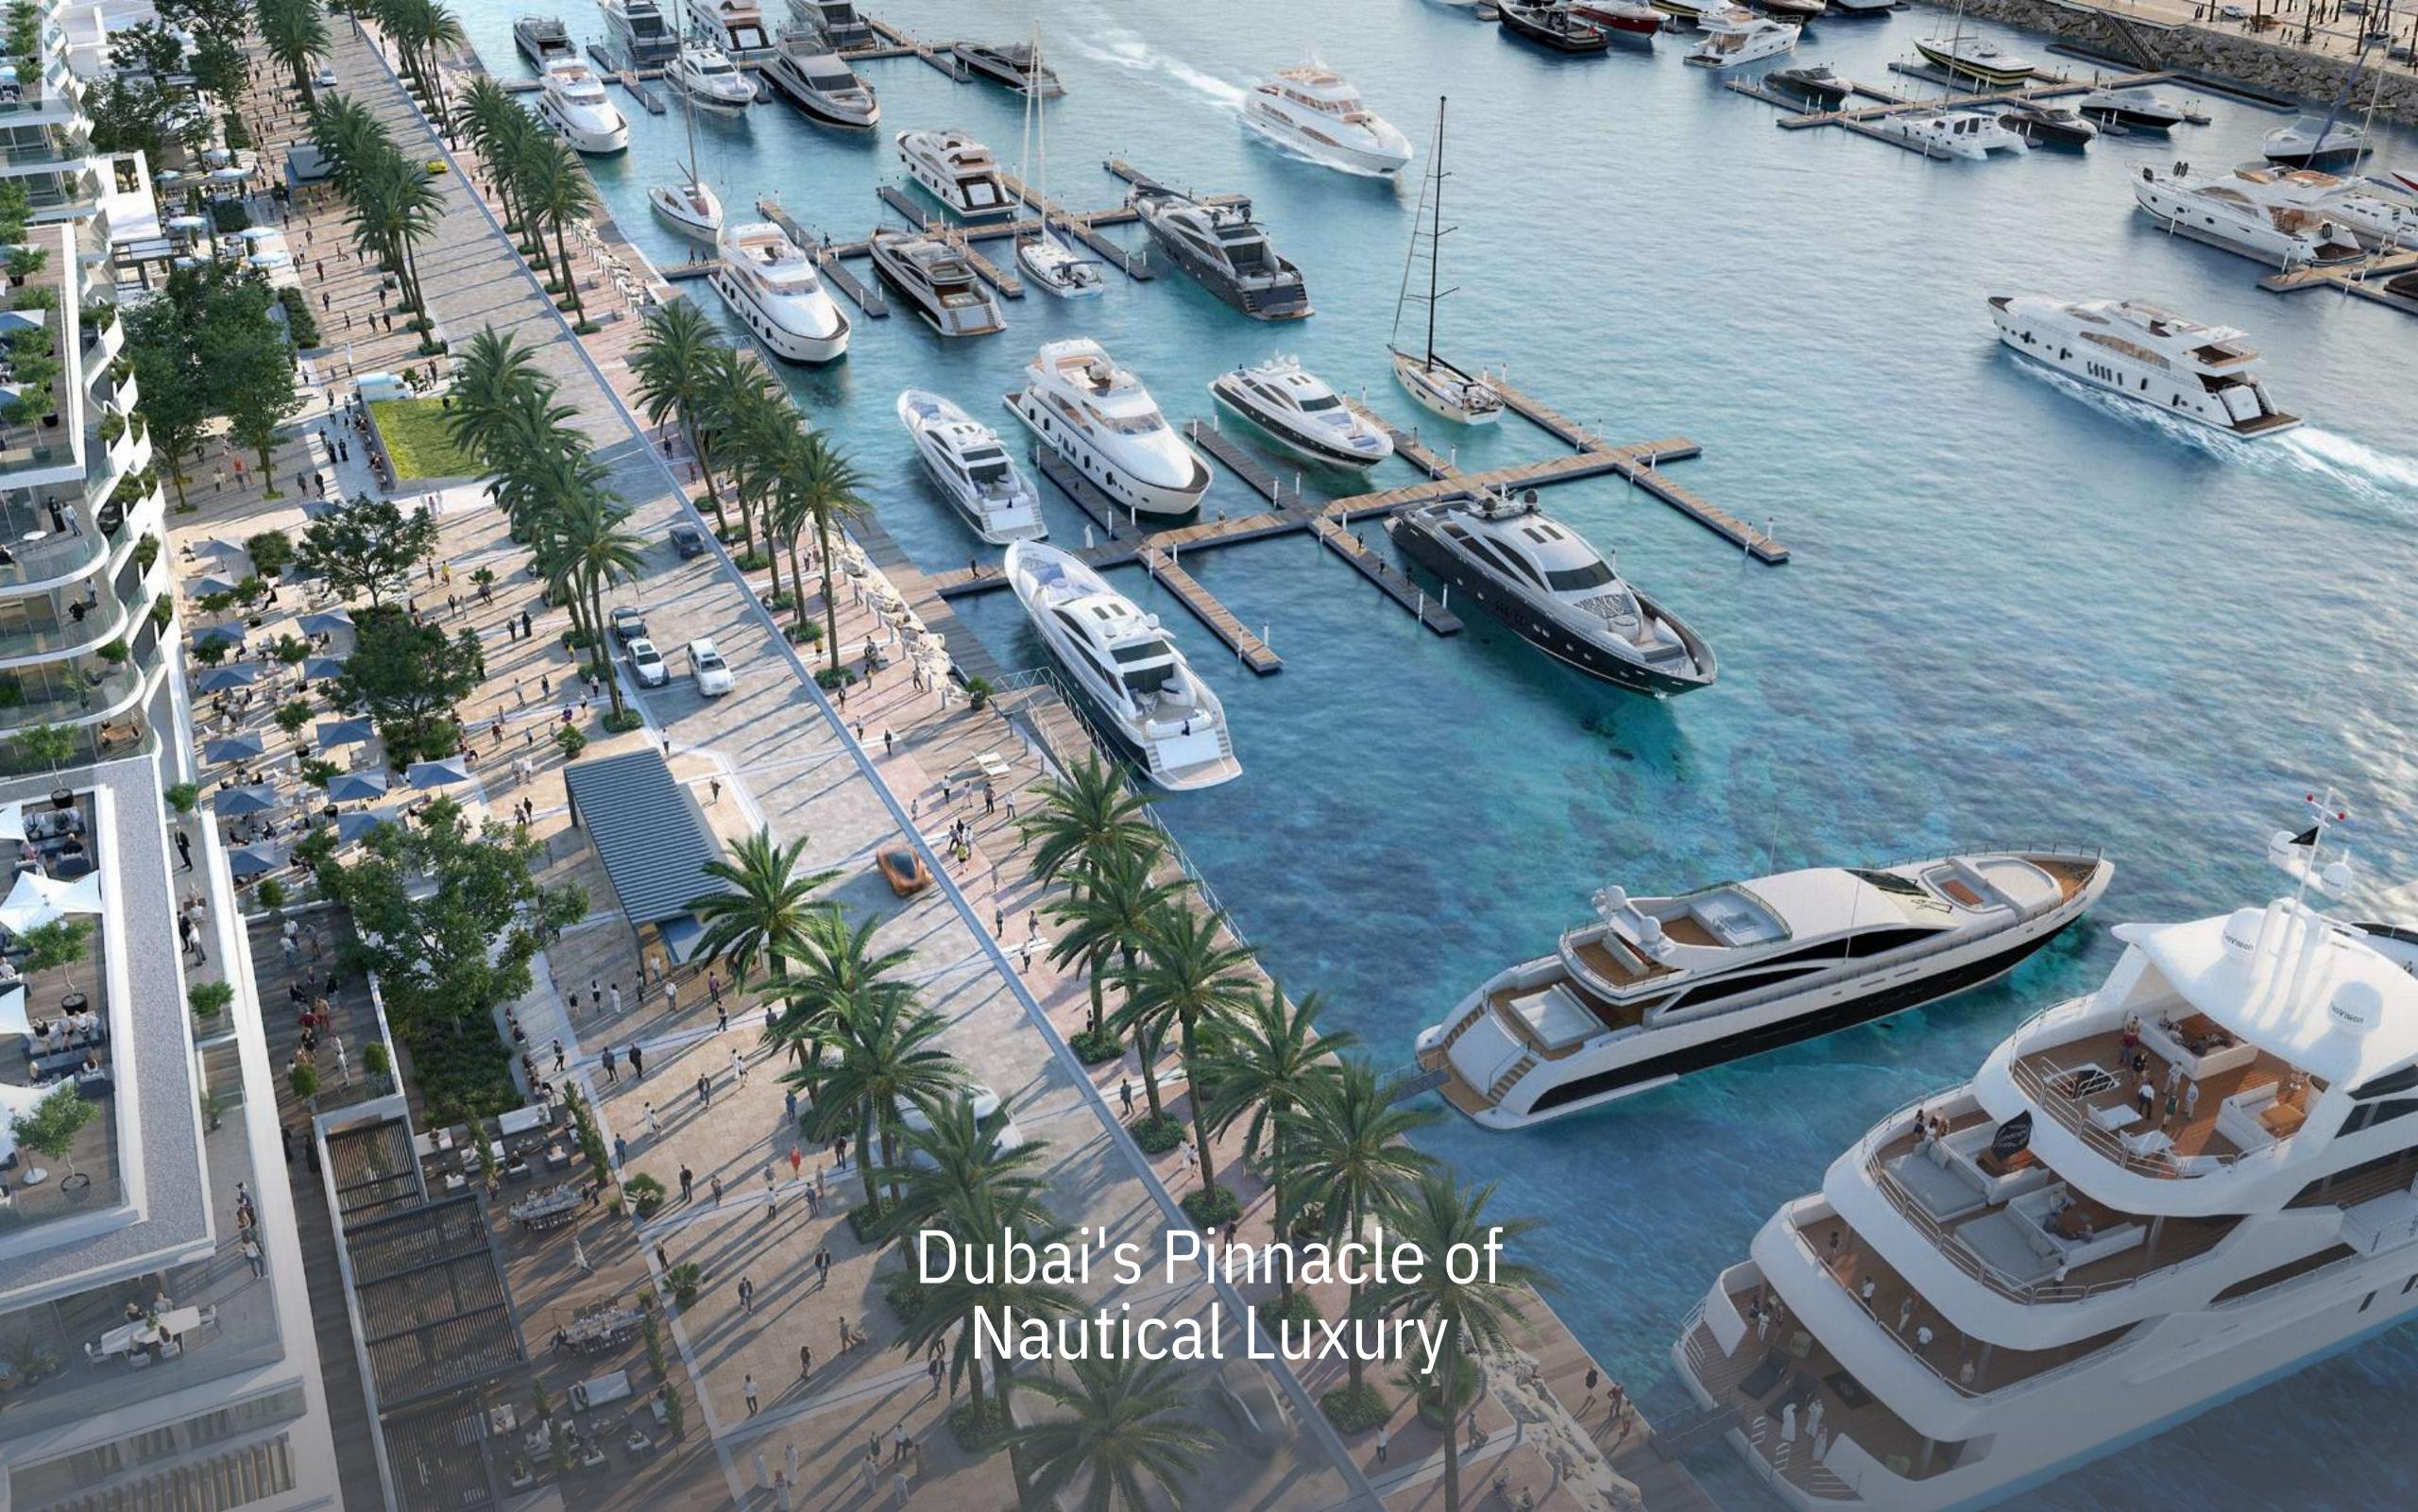

#### World-class Super Yacht Hub

The new Marina at Rashid Yachts & Marina offers convenient, hassle-free access to Dubai, accommodating 430 wet berths for yachts up to 100m long with a range of flexible berthing options, from a single night through to seasonal and annual stays.

# A Thriving Promenad

During the day or long after the sun dips beyond the sea's horizon, the Promenade is the essence of the Marina's thriving life with a rich variety of dining options and an eclectic selection of stylish shops that will accommodate your every need.

### Shopping, Dining & Inspiration

When it comes to retail therapy, nobody does it better than Dubai. The nearby Downtown Dubai is a famous shopping district in Dubai, and it is filled with hip stores that cater to your every whim. Restaurants, cafes, lounges, and beach bars can all be found floating in Rashid Yachts & Marina's Promenade, whereas in Dubai's downtown, you'll find the city's best restaurants and nightlife options, all within easy walking distance.