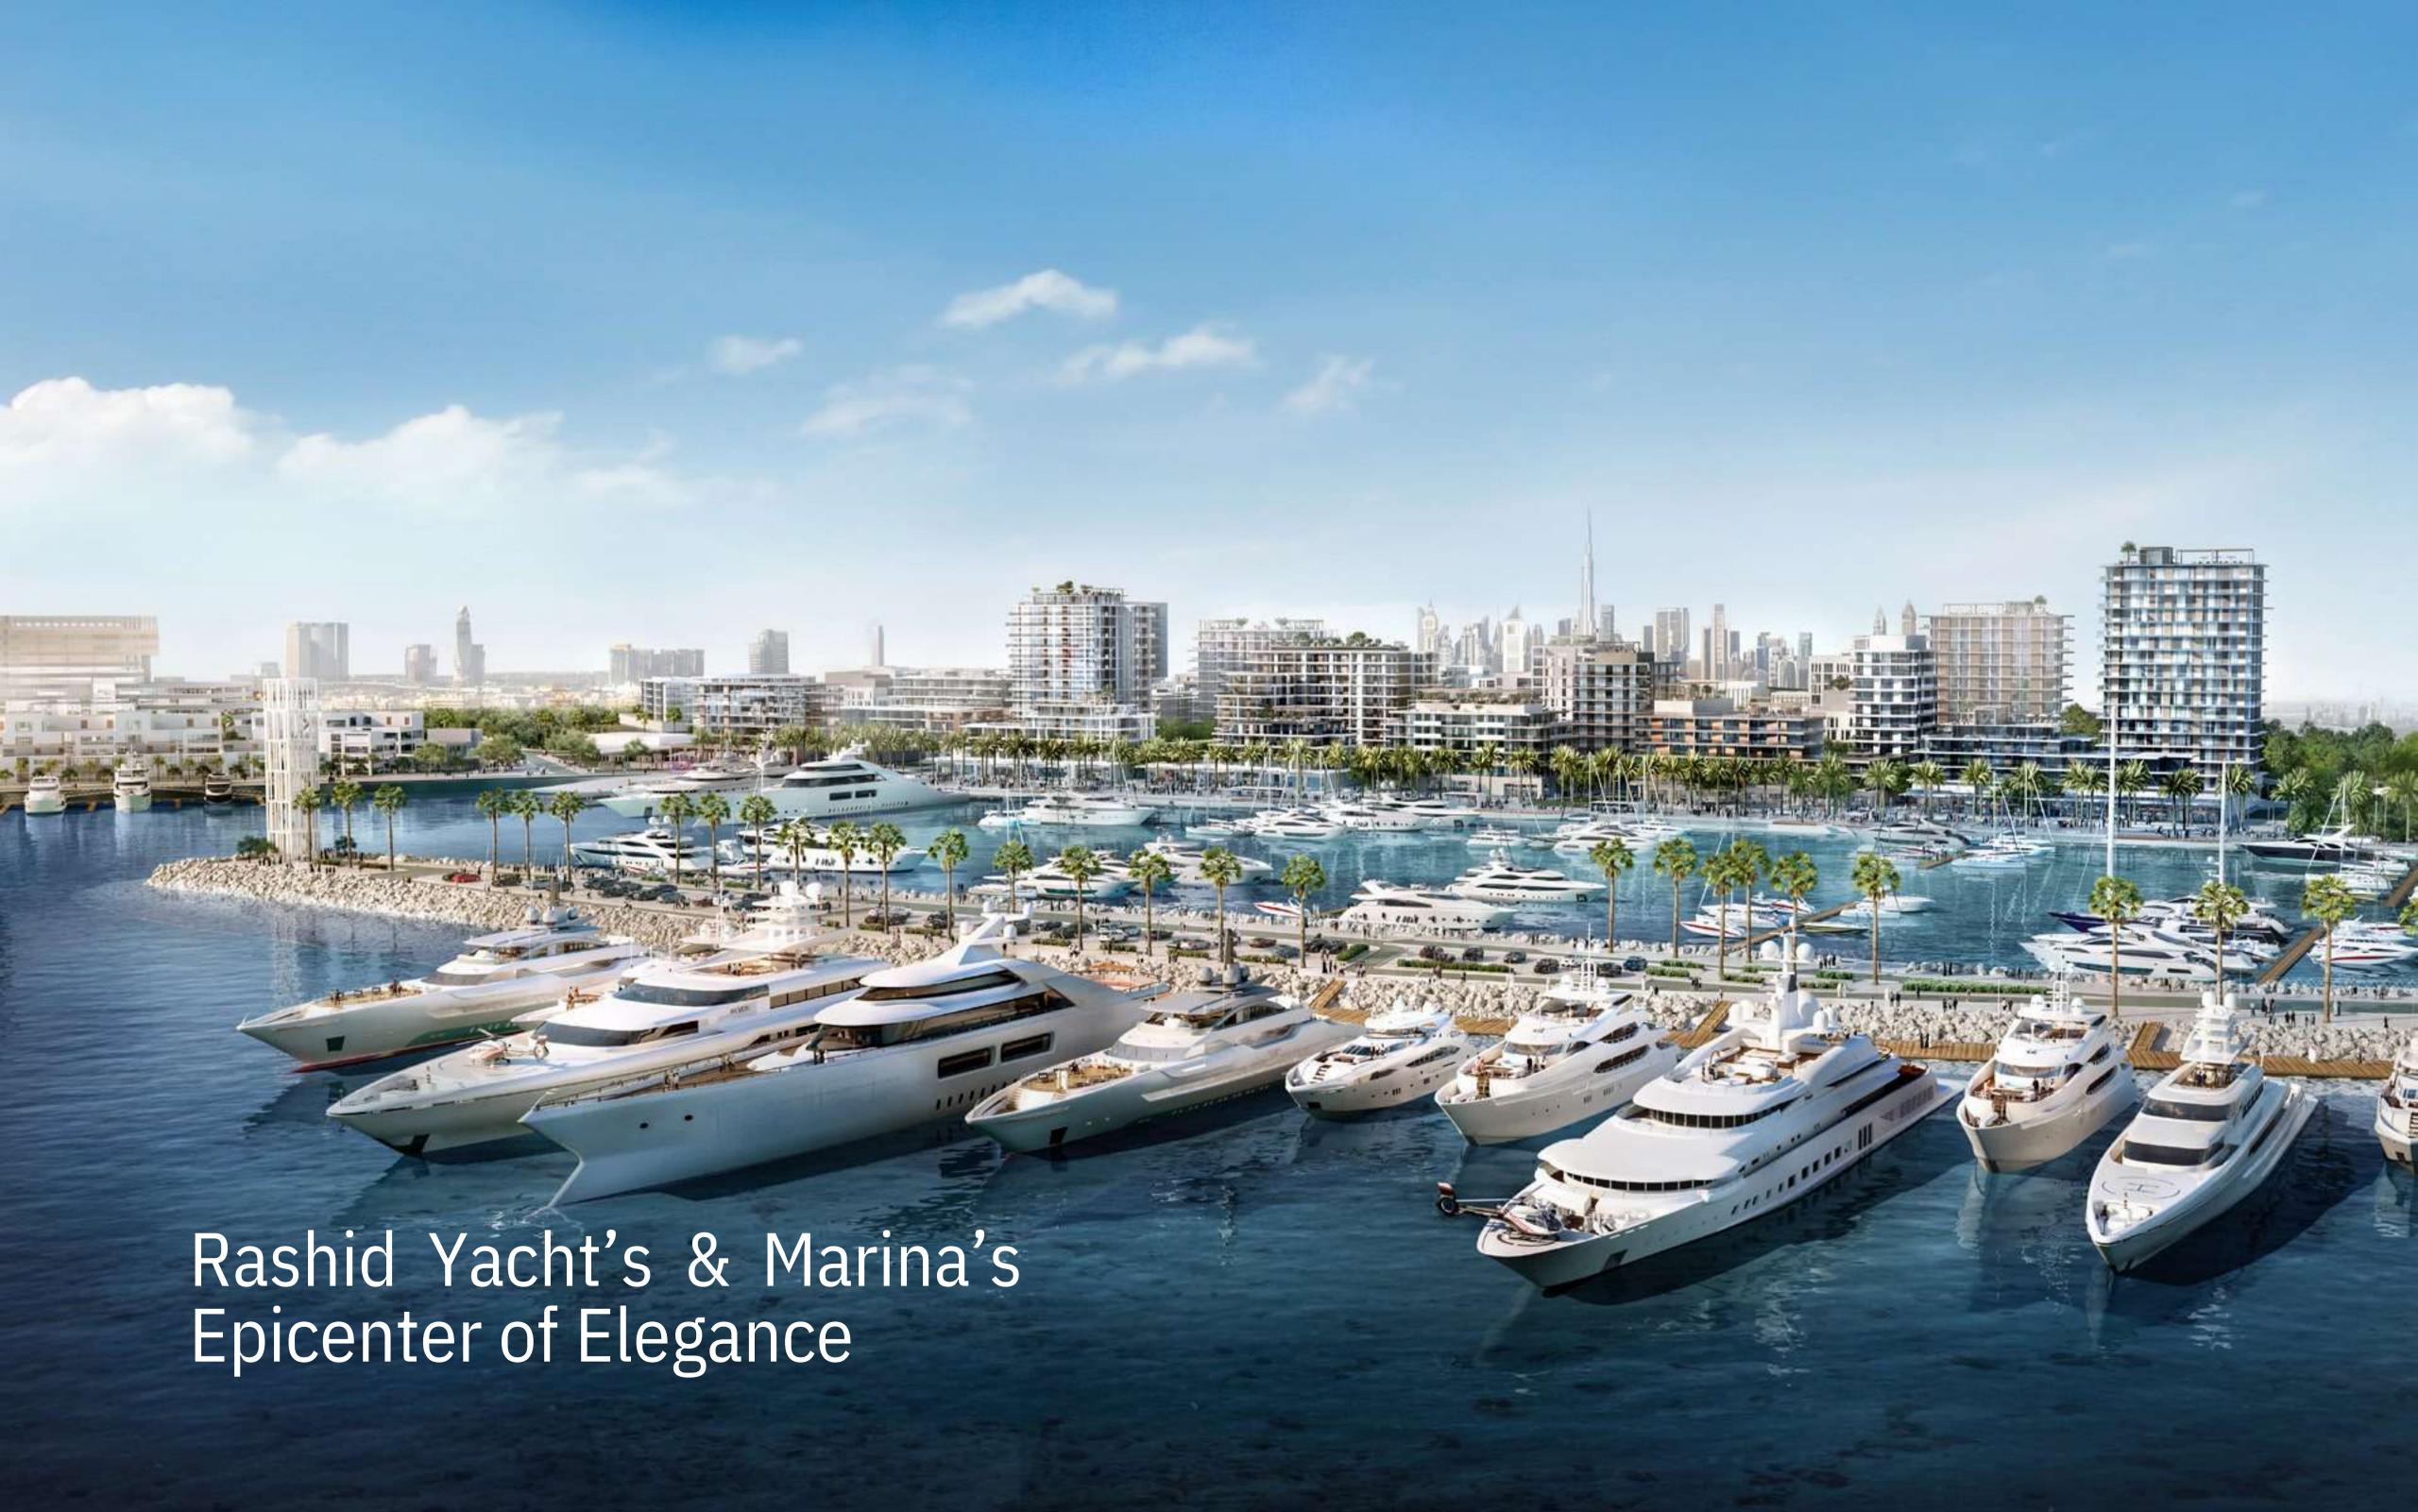

#### World-class Super Yacht Hub

The new Marina at Rashid Yachts & Marina offers convenient, hassle-free access to Dubai, accommodating 430 wet berths for yachts up to 100m long with a range of flexible berthing options, from a single night through to seasonal and annual stays.

• 430 Wet Berths

• Flexible Berthing

• For Yachts Up To 100m

• Floating Yacht Club