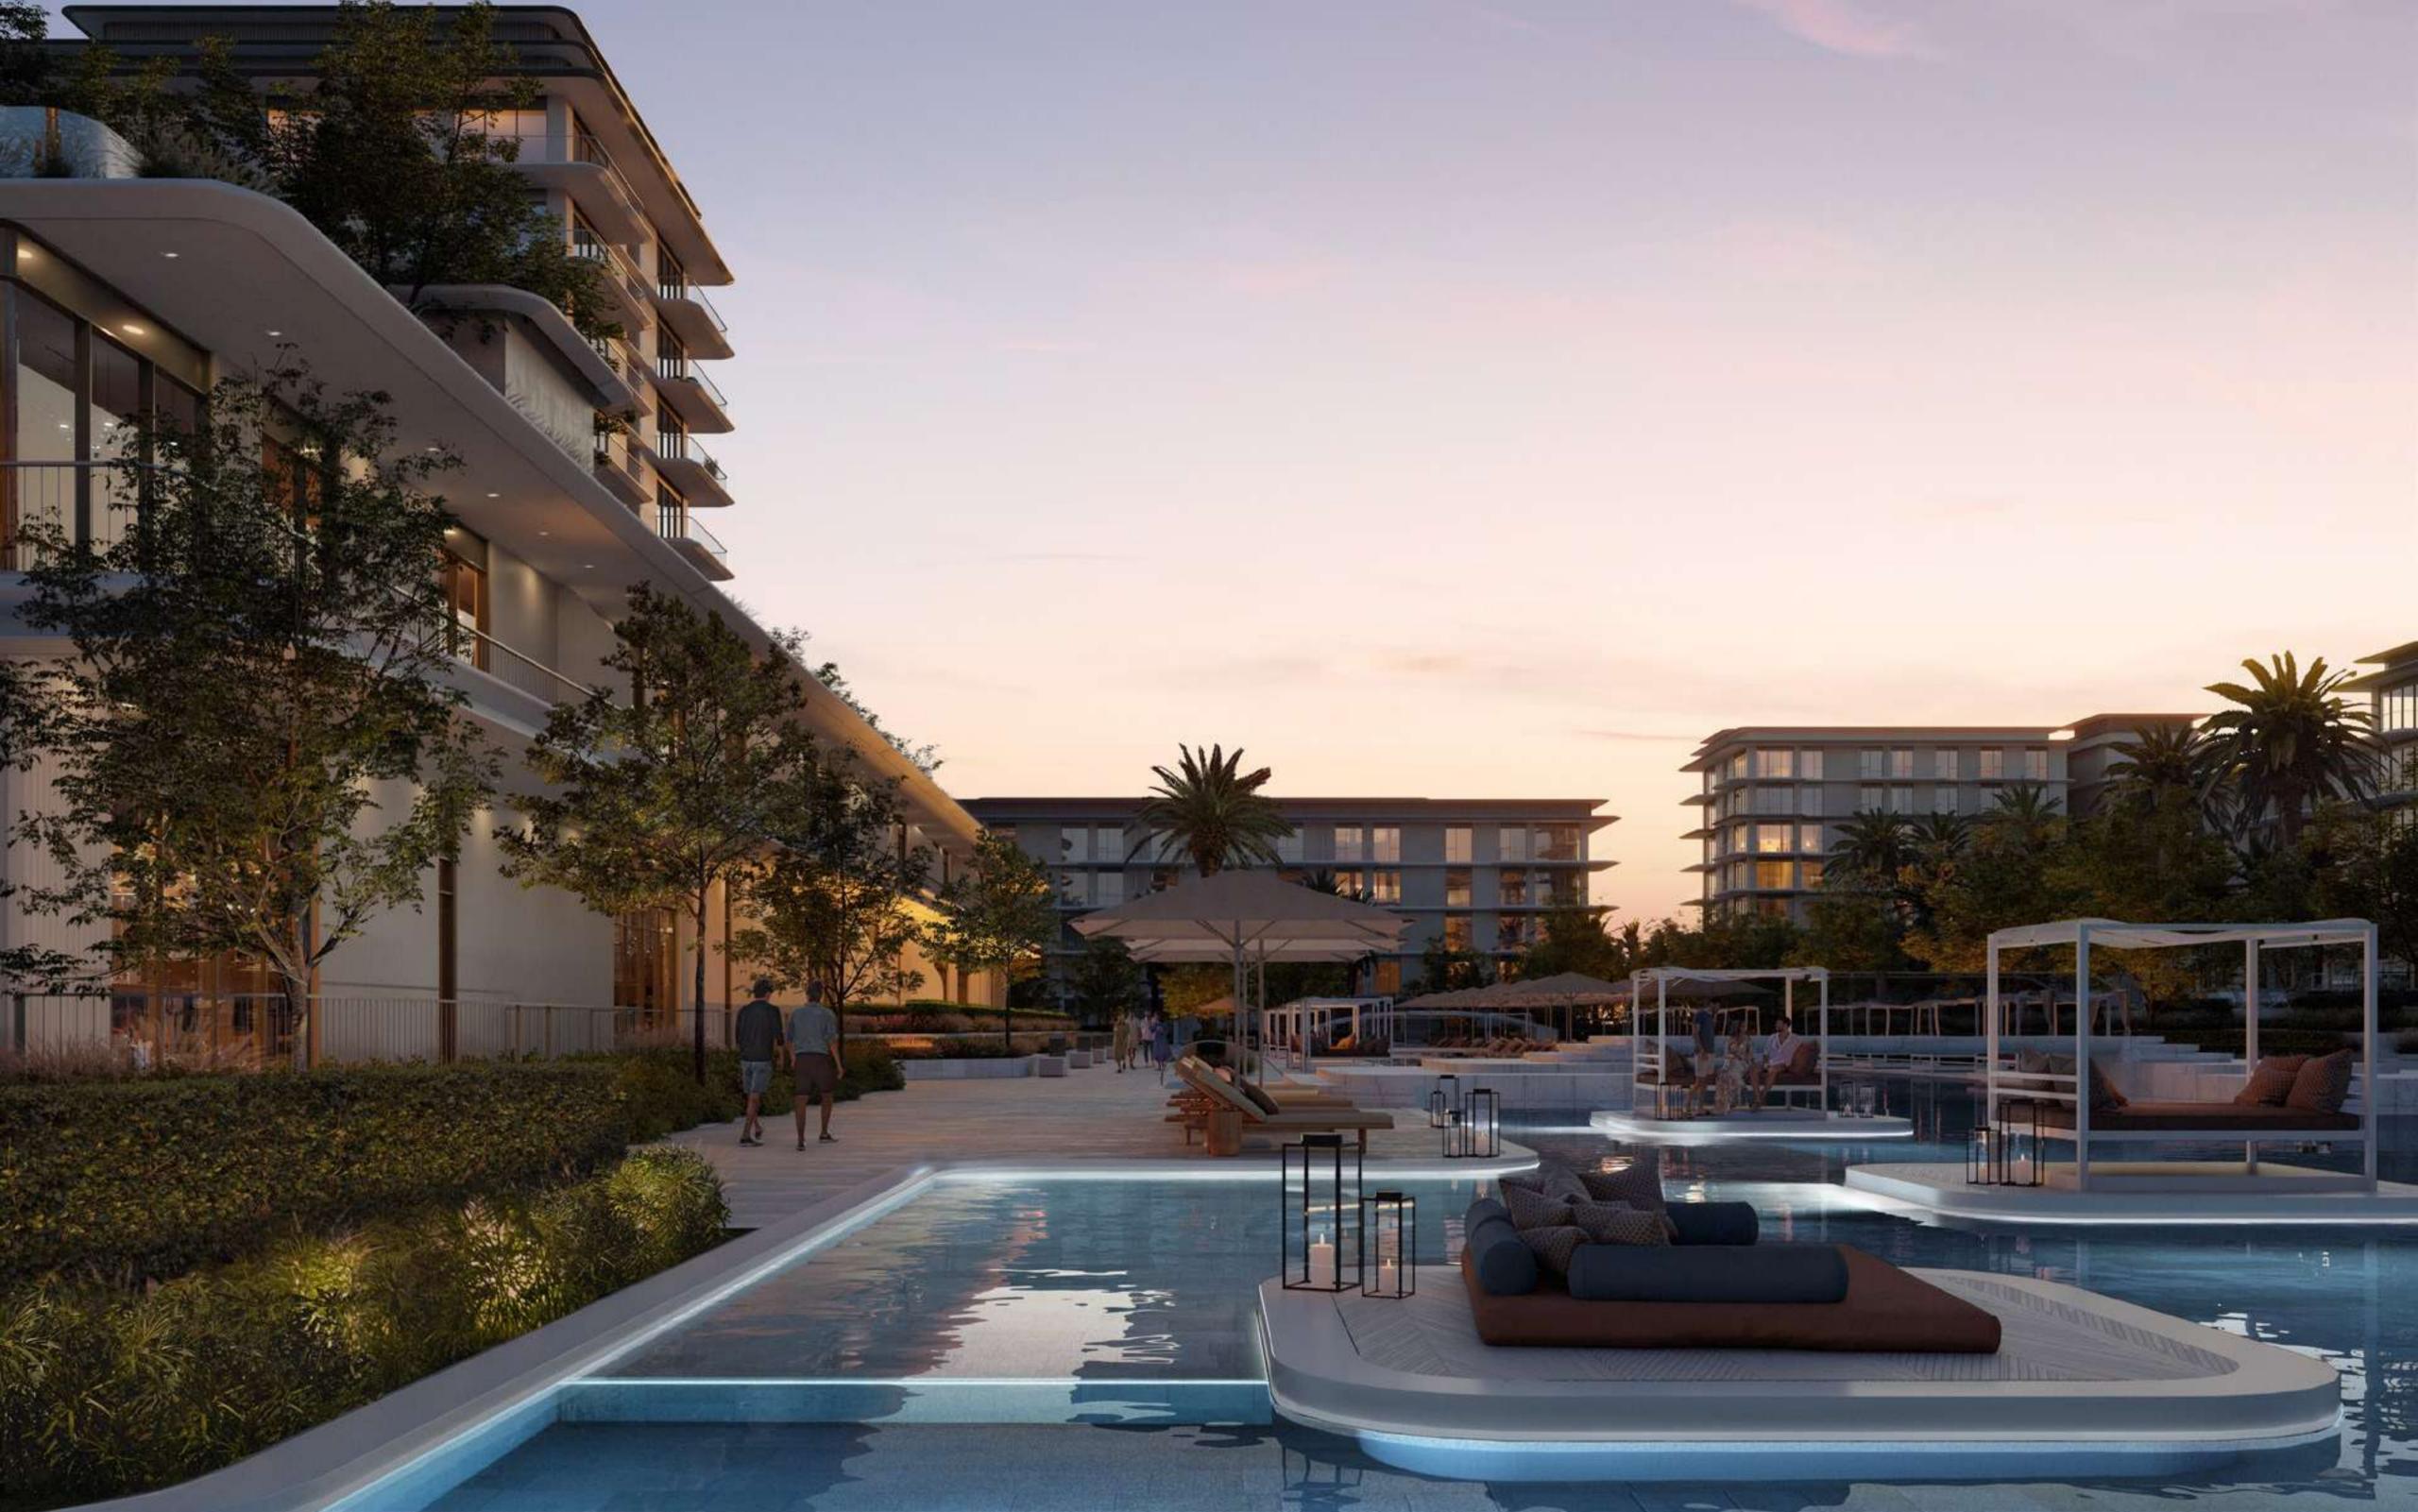

# A Thriving Promenad

During the day or long after the sun dips beyond the sea's horizon, the Promenade is the essence of the Marina's thriving life with a rich variety of dining options and an eclectic selection of stylish shops that will accommodate your every need.

Venetian

A Floating Restauran

Interconnecte d District Parks

View of Burj Khalifa & The Sea

Pedestrian Harbour Bridge

Luxur y Hotels

Indulge, Explore, and Rediscover Dubai's Allure

### Shopping, Dining & Inspiration

When it comes to retail therapy, nobody does it better than Dubai. The nearby Downtown Dubai is a famous shopping district in Dubai, and it is filled with hip stores that cater to your every whim. Restaurants, cafes, lounges, and beach bars can all be found floating in Rashid Yachts & Marina's Promenade, whereas in Dubai's downtown, you'll find the city's best restaurants and nightlife options, all within easy walking distance.