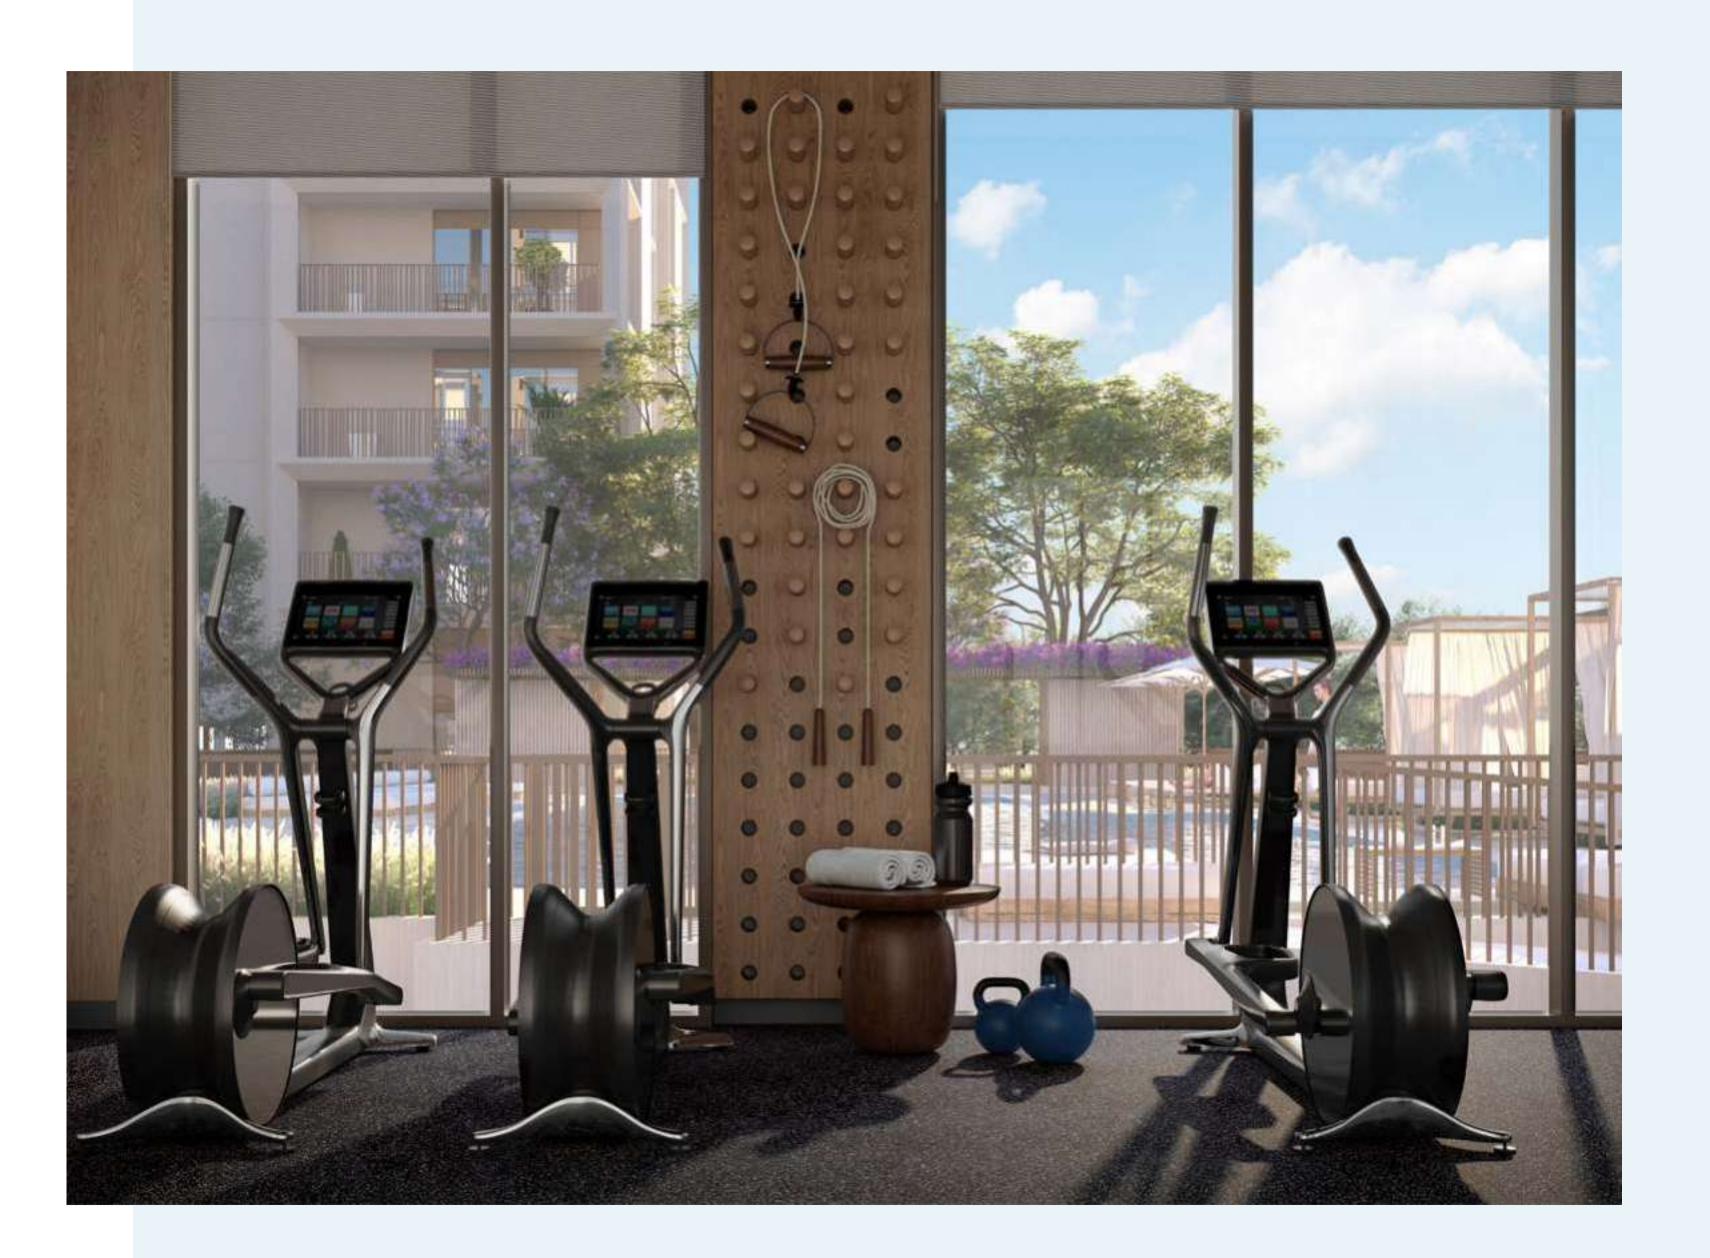

### Gritty Gymnasium

Where metropolitan grit meets fitness goals. The gymnasium, equipped with cutting-edge technology, inspires residents to push their limits.