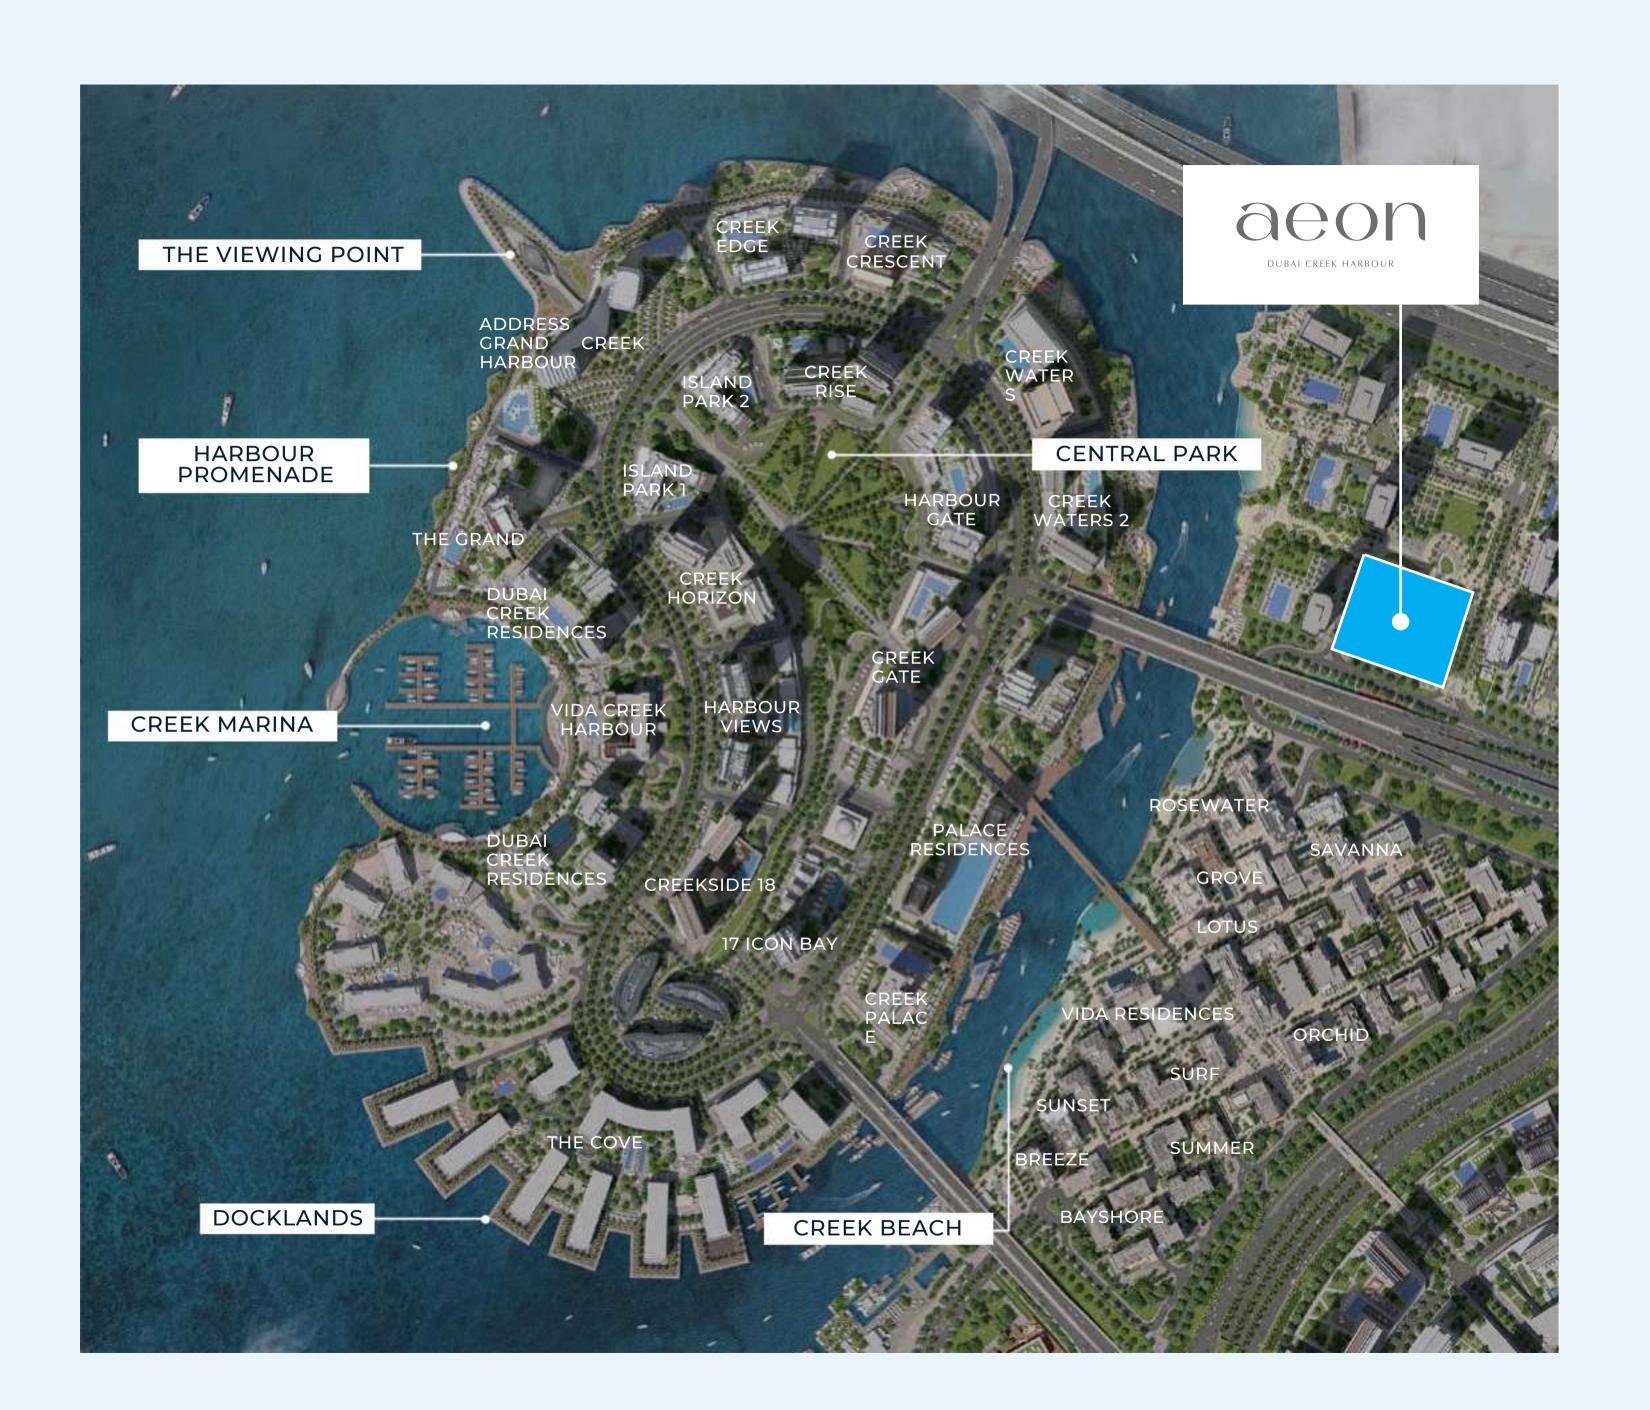

# Creek Islan

The Island District is a waterfront development that mixes upscale residences with enticing leisure and recreational amenities to create a world-class waterfront community. The district's green central park, stunning marina, yacht club, and five-star hotels will all be popular destinations for residents to enjoy the district's breath-taking views and memorable experiences.

### Harbour Promenad e

Explore a bustling promenade, and an impressive skyline as you sit back and relax on the Harbour Promenade's observation deck. Set sail across Dubai Creek's glistening waters and take in the city's cityscape from a unique vantage point. Enjoy a wonderful meal while taking in the breathtaking views between shopping and boating.

The park has been tastefully manicured, with plenty of trees and plants, as well as shaded paths and a vibrant design that runs in parallel to the promenade's winding route.

Inflatable

Trampoline

The heart of island living, Dubai Creek Harbour's Central Park offers residents a tranquil refuge to unwind, first-class amenities to enjoy, and wide-open spaces to discover. With a total area of six football fields, Dubai's Central Park is one of the largest parks in the emirate and offers a variety of activities for the whole family.