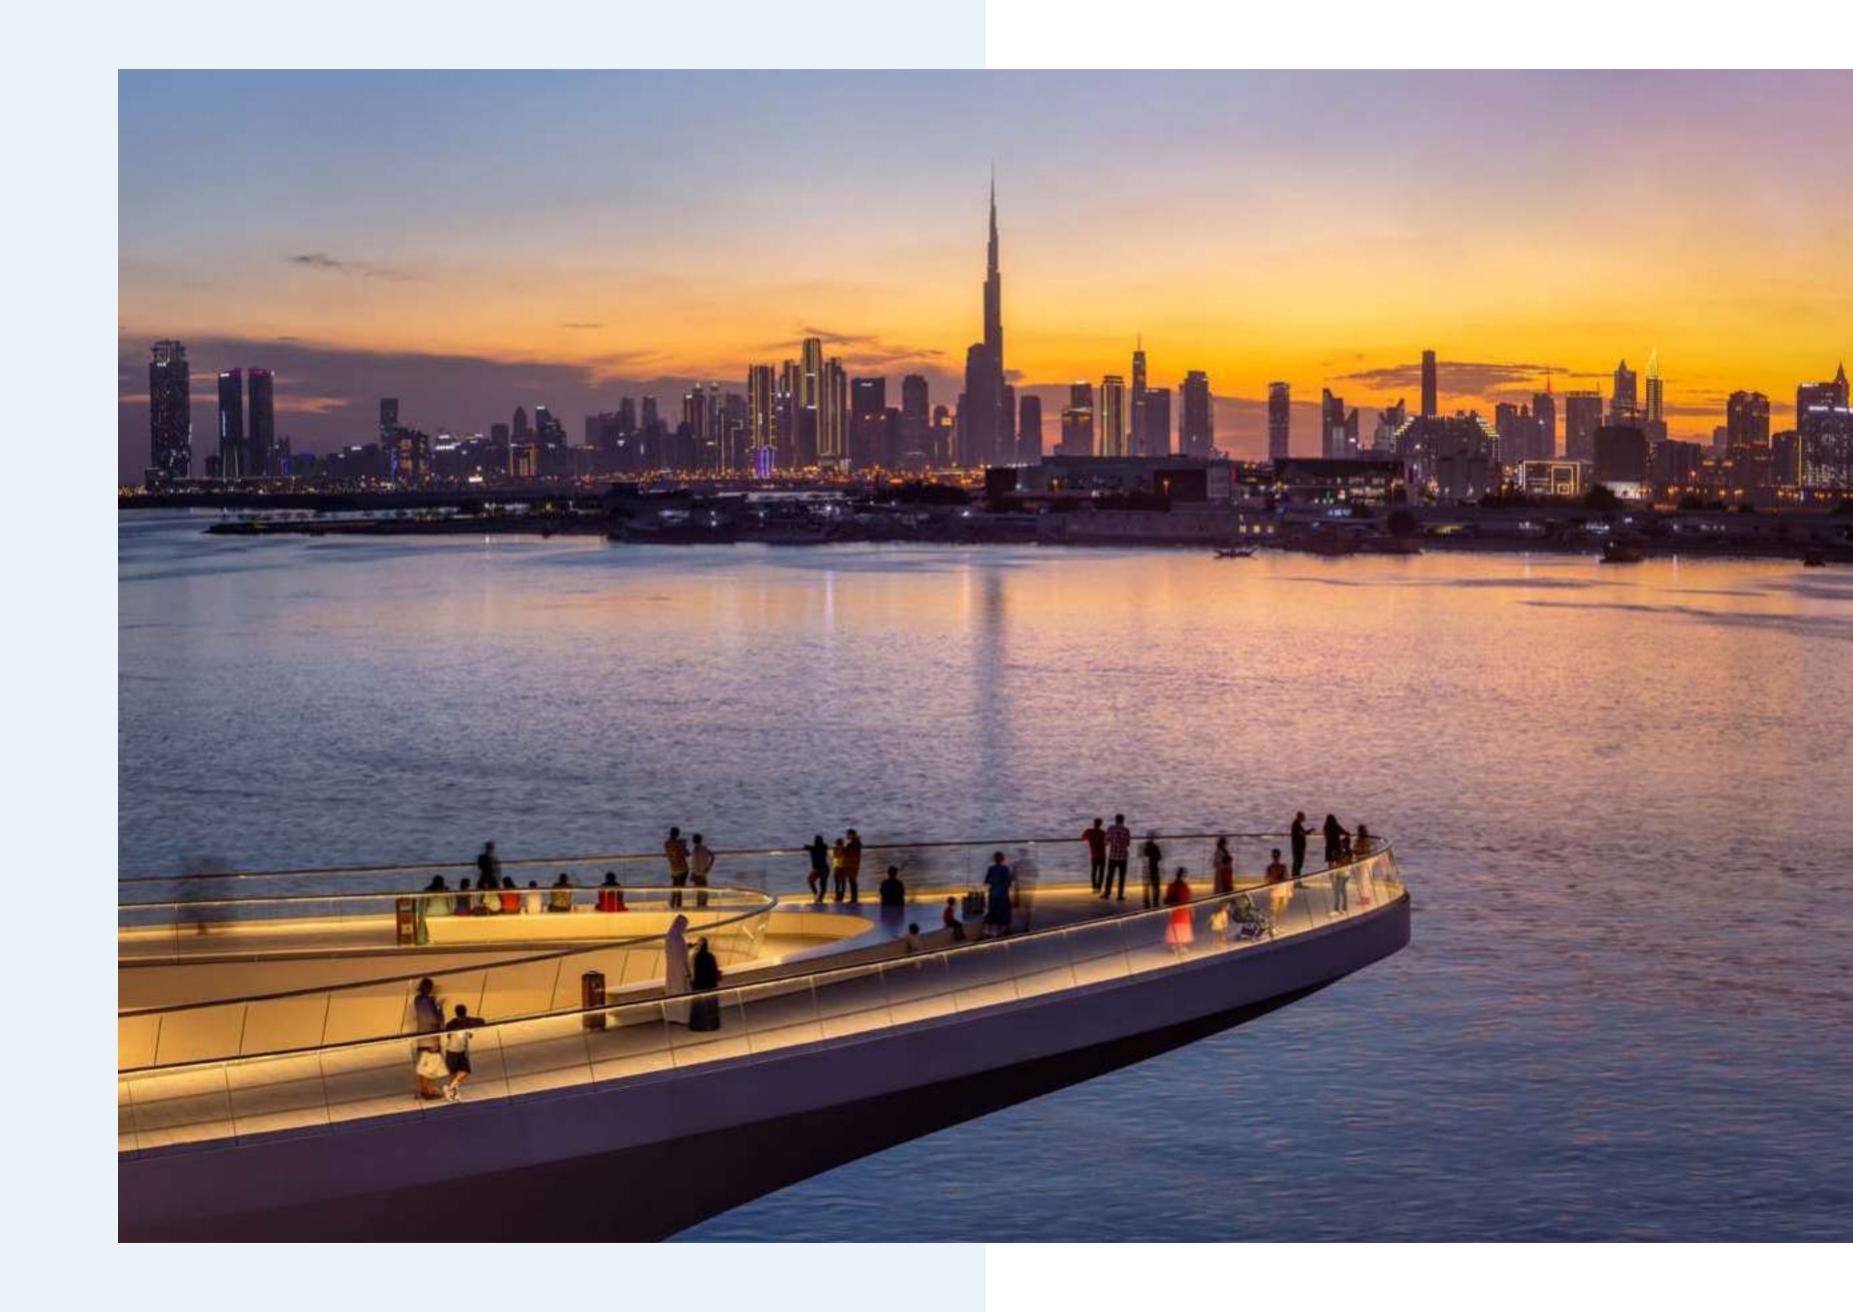

### Viewing Point

>

Spanning 70 metres over Dubai Creek,
the Viewing Point's audacious cantilever grants
unmatched vistas of Downtown and the
majestic Address Grand towers.
Seamlessly integrated into the Creek's blueprint,
this architectural marvel, crafted from painted steel,
stands as a bustling nexus for sightseers.
Elevated, panoramic, and buzzworthy, it's Dubai's
newest sunset rendezvous, open for all to revel in.