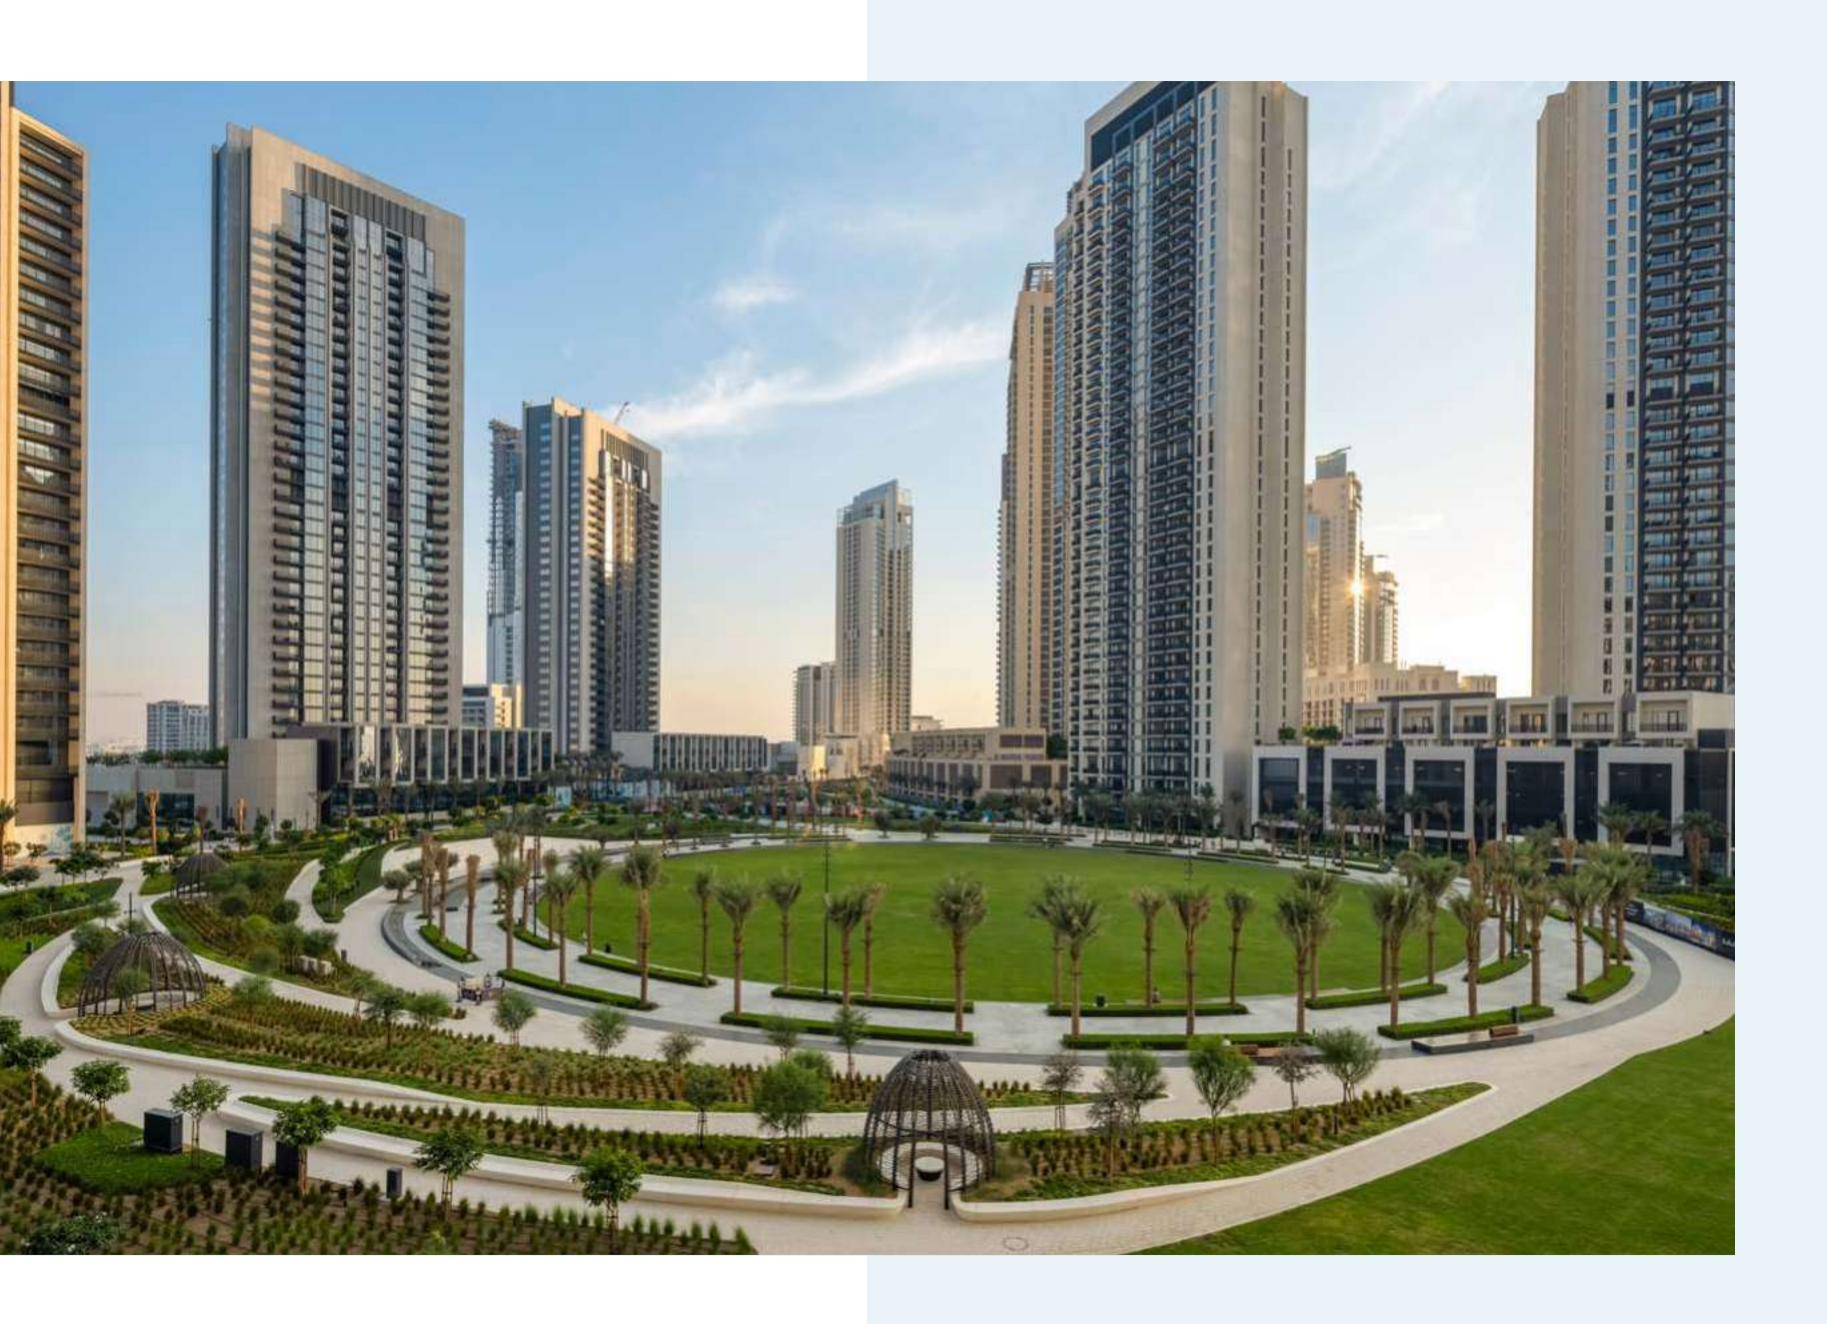

The park has been tastefully manicured, with plenty of trees and plants, as well as shaded paths and a vibrant design that runs in parallel to the promenade's winding route.

Inflatable

Trampoline

The heart of island living, Dubai Creek Harbour's Central Park offers residents a tranquil refuge to unwind, first-class amenities to enjoy, and wide-open spaces to discover. With a total area of six football fields, Dubai's Central Park is one of the largest parks in the emirate and offers a variety of activities for the whole family.