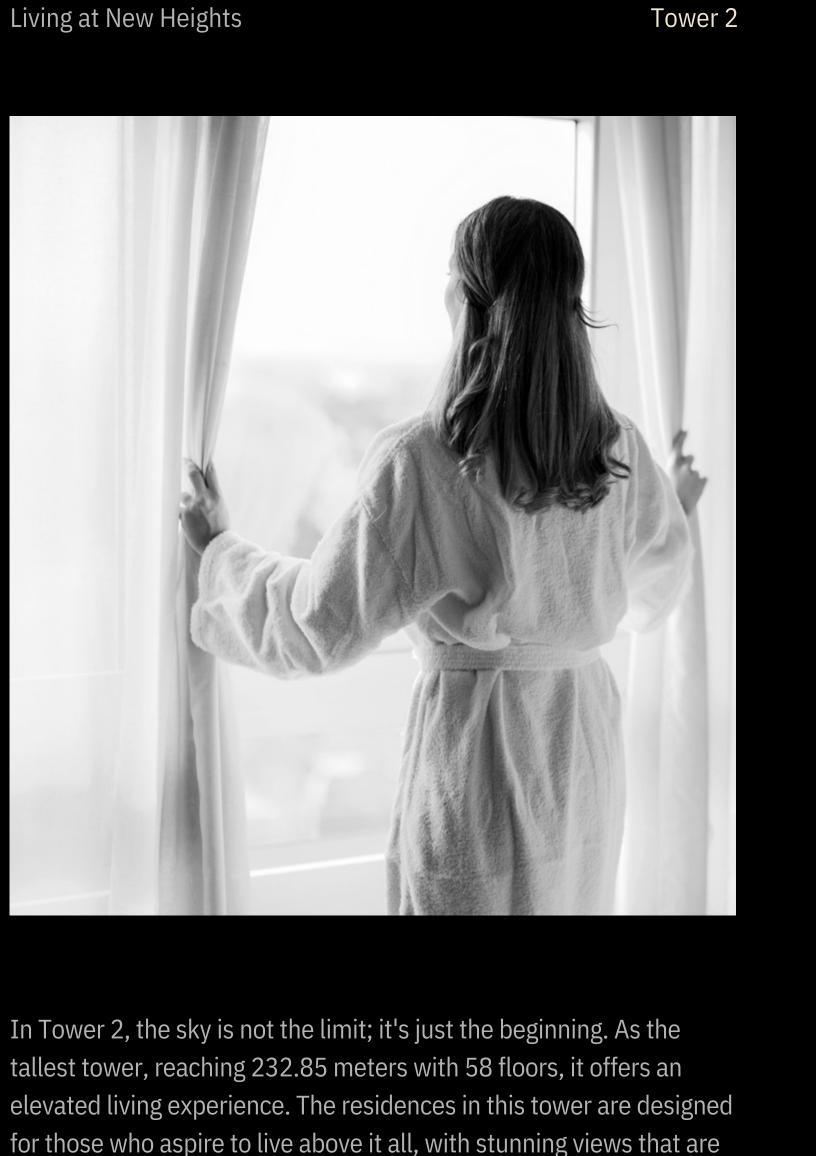

tallest tower, reaching 232.85 meters with 58 floors, it offers an for those who aspire to live above it all, with stunning views that are as limitless as the possibilities they offer.

Step into Tower 3, a 205.35-meter-tall emblem of modern luxury. With 52 floors, each residence here speaks to the soul of the city dweller who craves a contemporary yet comfortable lifestyle. It's a place where elegance is not just in the details but also in the sweeping views that greet you every day.