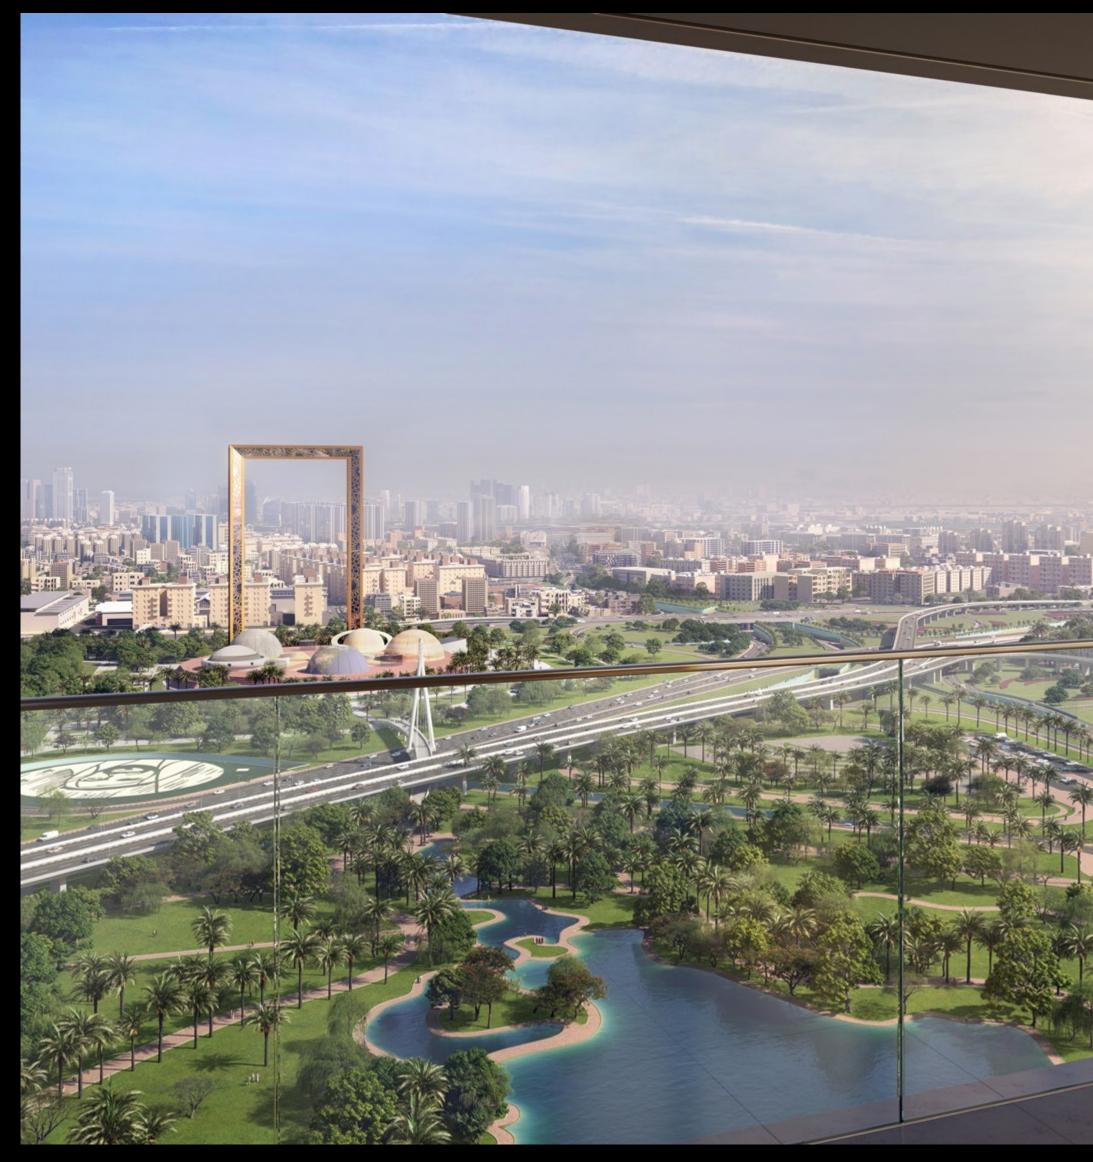

## Zabeel District

Zabeel District in Dubai is a haven of tranquillity and luxury. It's a place where the city's rhythm slows down, allowing residents to savour a more relaxed lifestyle. The area is known for its lush greenery, with Zabeel Park being a central feature, offering a spacious oasis amidst the urban landscape. The Zabeel area boasts elegant villas that stand as symbols of comfort and sophistication. It's a neighbourhood that brings together the peace of suburban living with the convenience of city life, marked by the presence of the Dubai Frame, a structure that beautifully frames the contrasting vistas of Dubai's historic and modern skylines.

Enchanting panoramic vistas capturing the essence of Dubai, from the iconic Burj Khalifa, Dubai Creek to the modern marvel of the Dubai Frame.

Uninterrupted views over Burj Khalifa and Dubai Creek Harbour, a blend of urban vibrancy and serene landscapes.