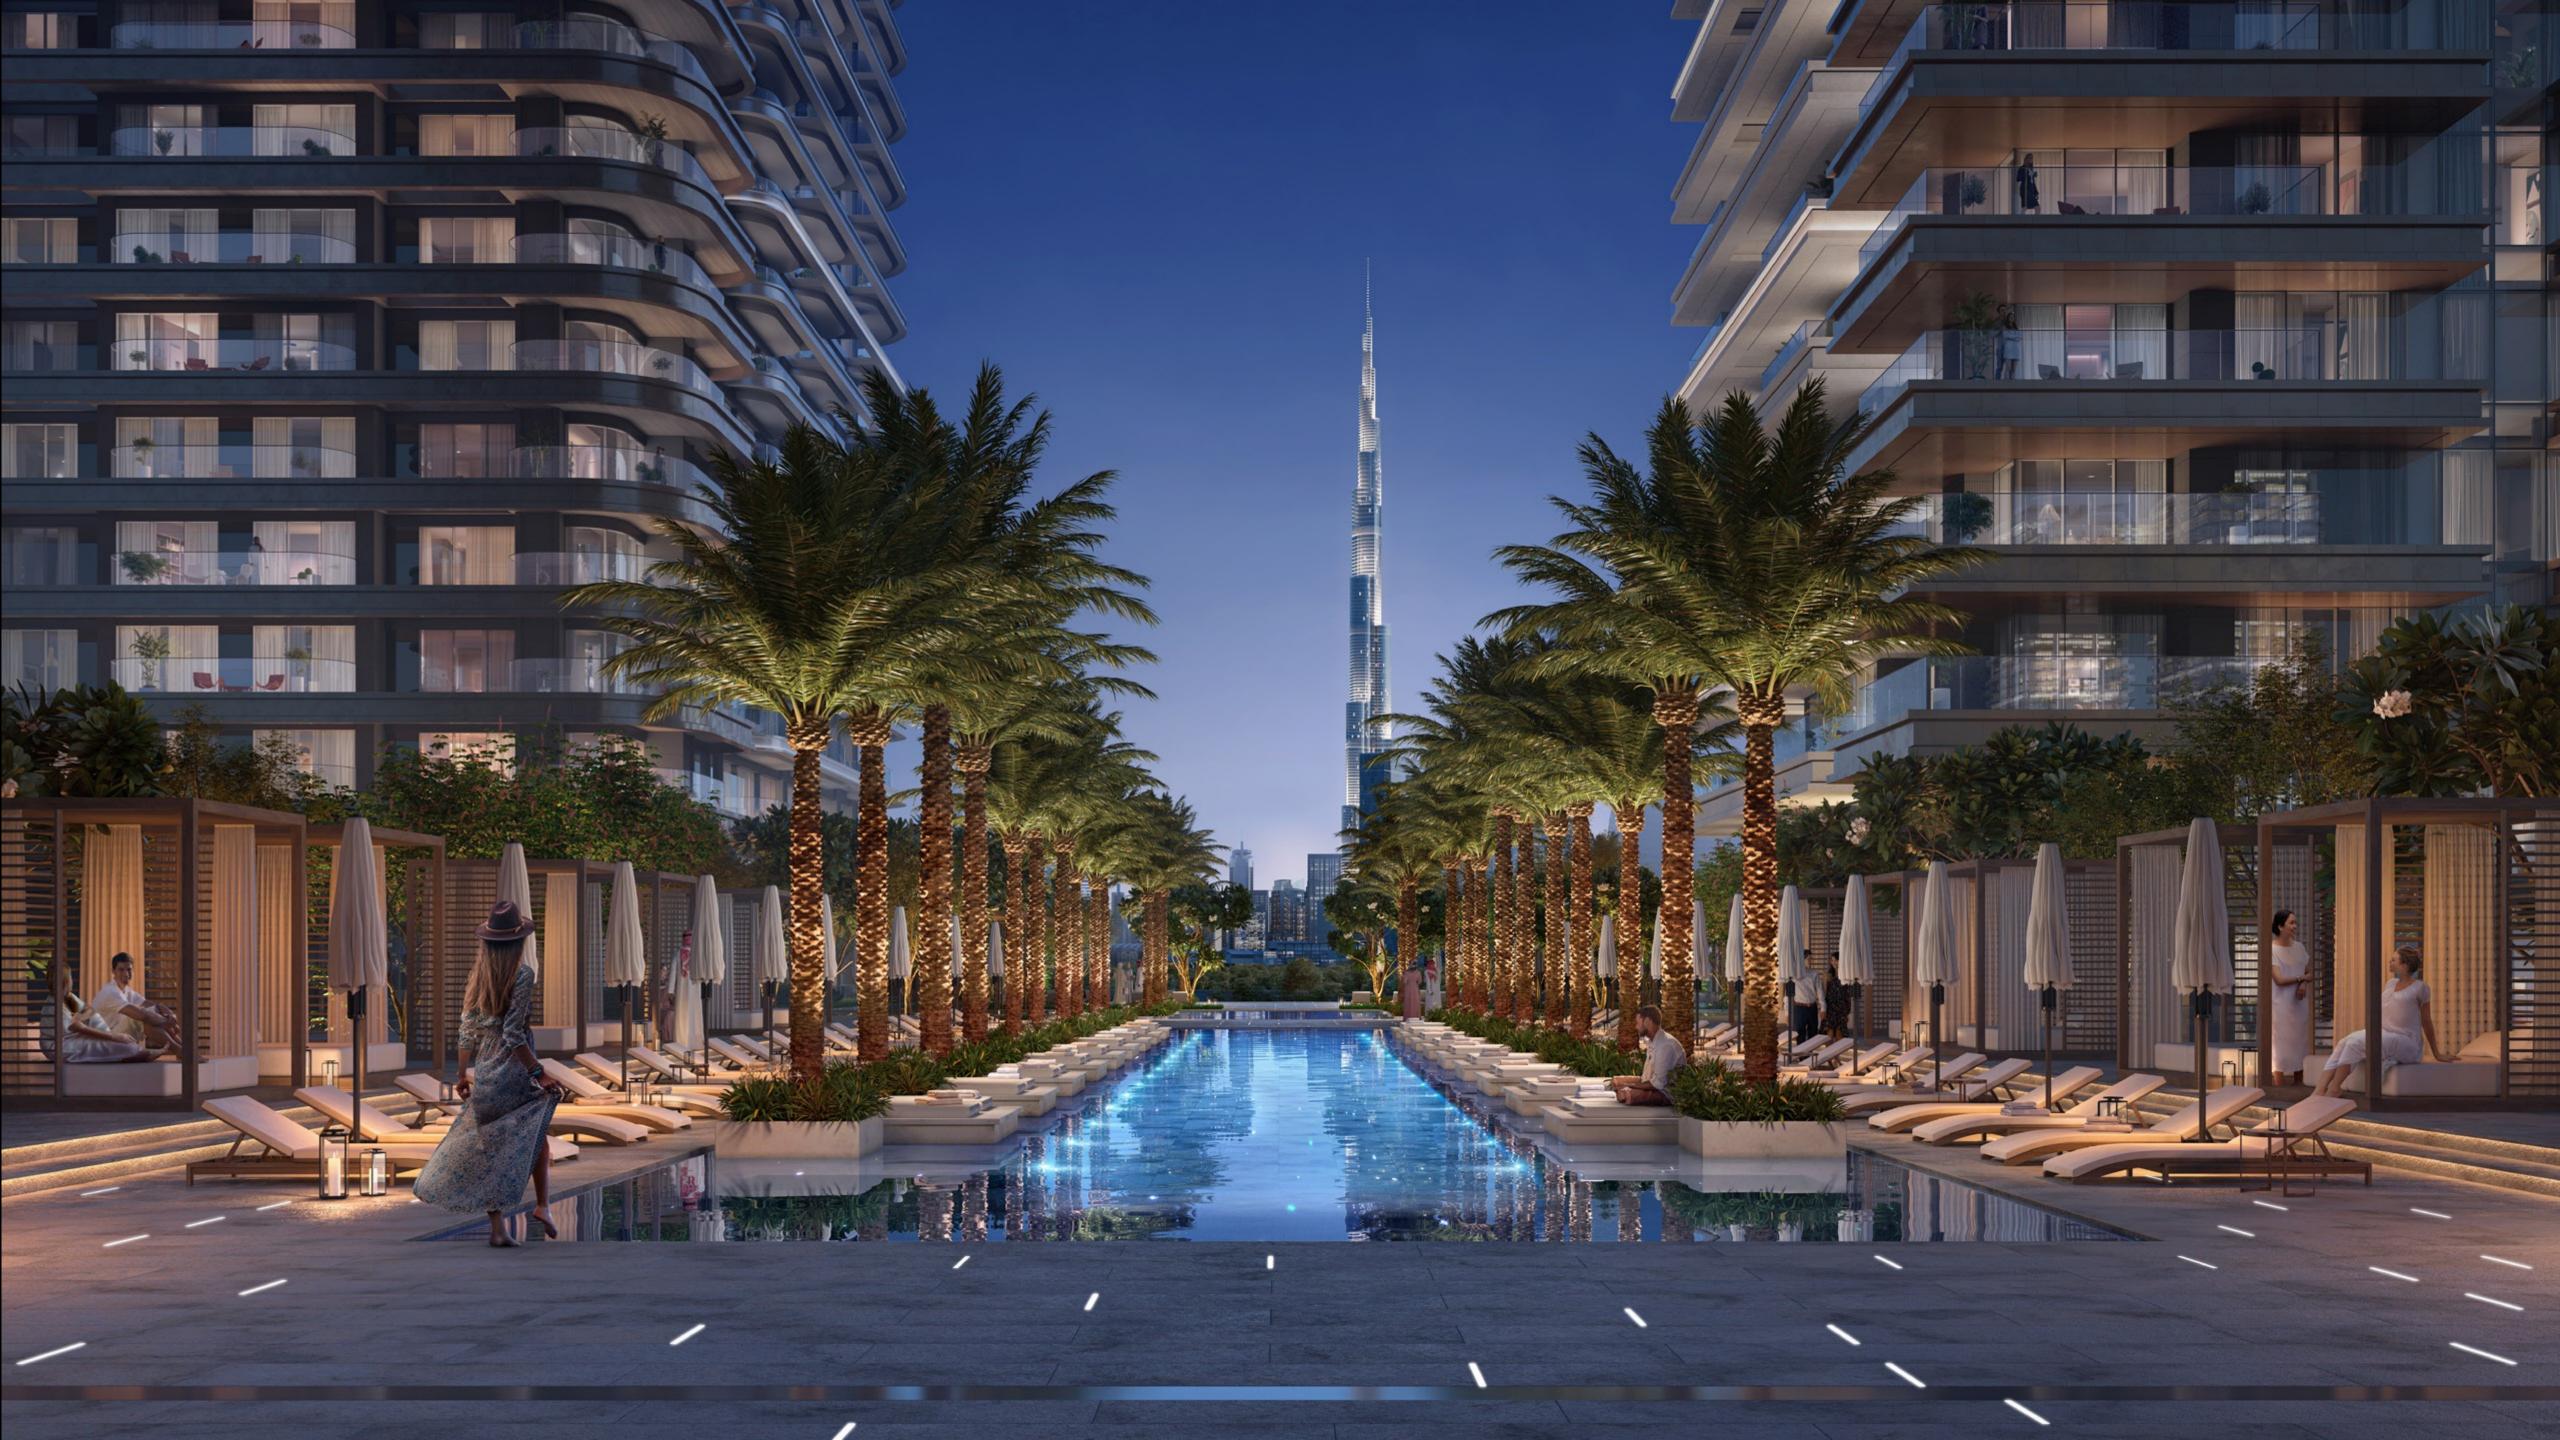

At Address Residences Zabeel, the podium level seamlessly combines comfort with community. Here, the Central Vista and Zabeel Pools offer aquatic escapes amidst city life. A fully-equipped gym, shaded kids' area, and barbecue pods cater to fitness, family fun, and social gatherings, while the yoga deck provides a tranquil retreat.

| — ( | Communal Lawn             | <br>Central Vista Pool                           | — | Zabeel Pool              |
|-----|---------------------------|--------------------------------------------------|---|--------------------------|
| 6   | Burj Pool                 | <br>Shaded Kids<br>Pool & Kids' Play<br>Area     |   | Fully<br>Equipped<br>Gym |
| F   | Function Pavilion         | <br>Split Level Terrace<br>with Seating<br>Areas |   | Yoga Deck                |
|     | Barbeque<br>Communal Pods | <br>Multipurpose -<br>Kid's Pavilion             |   | Floating Deck            |

— Pool Cabanas

Step Up Deck