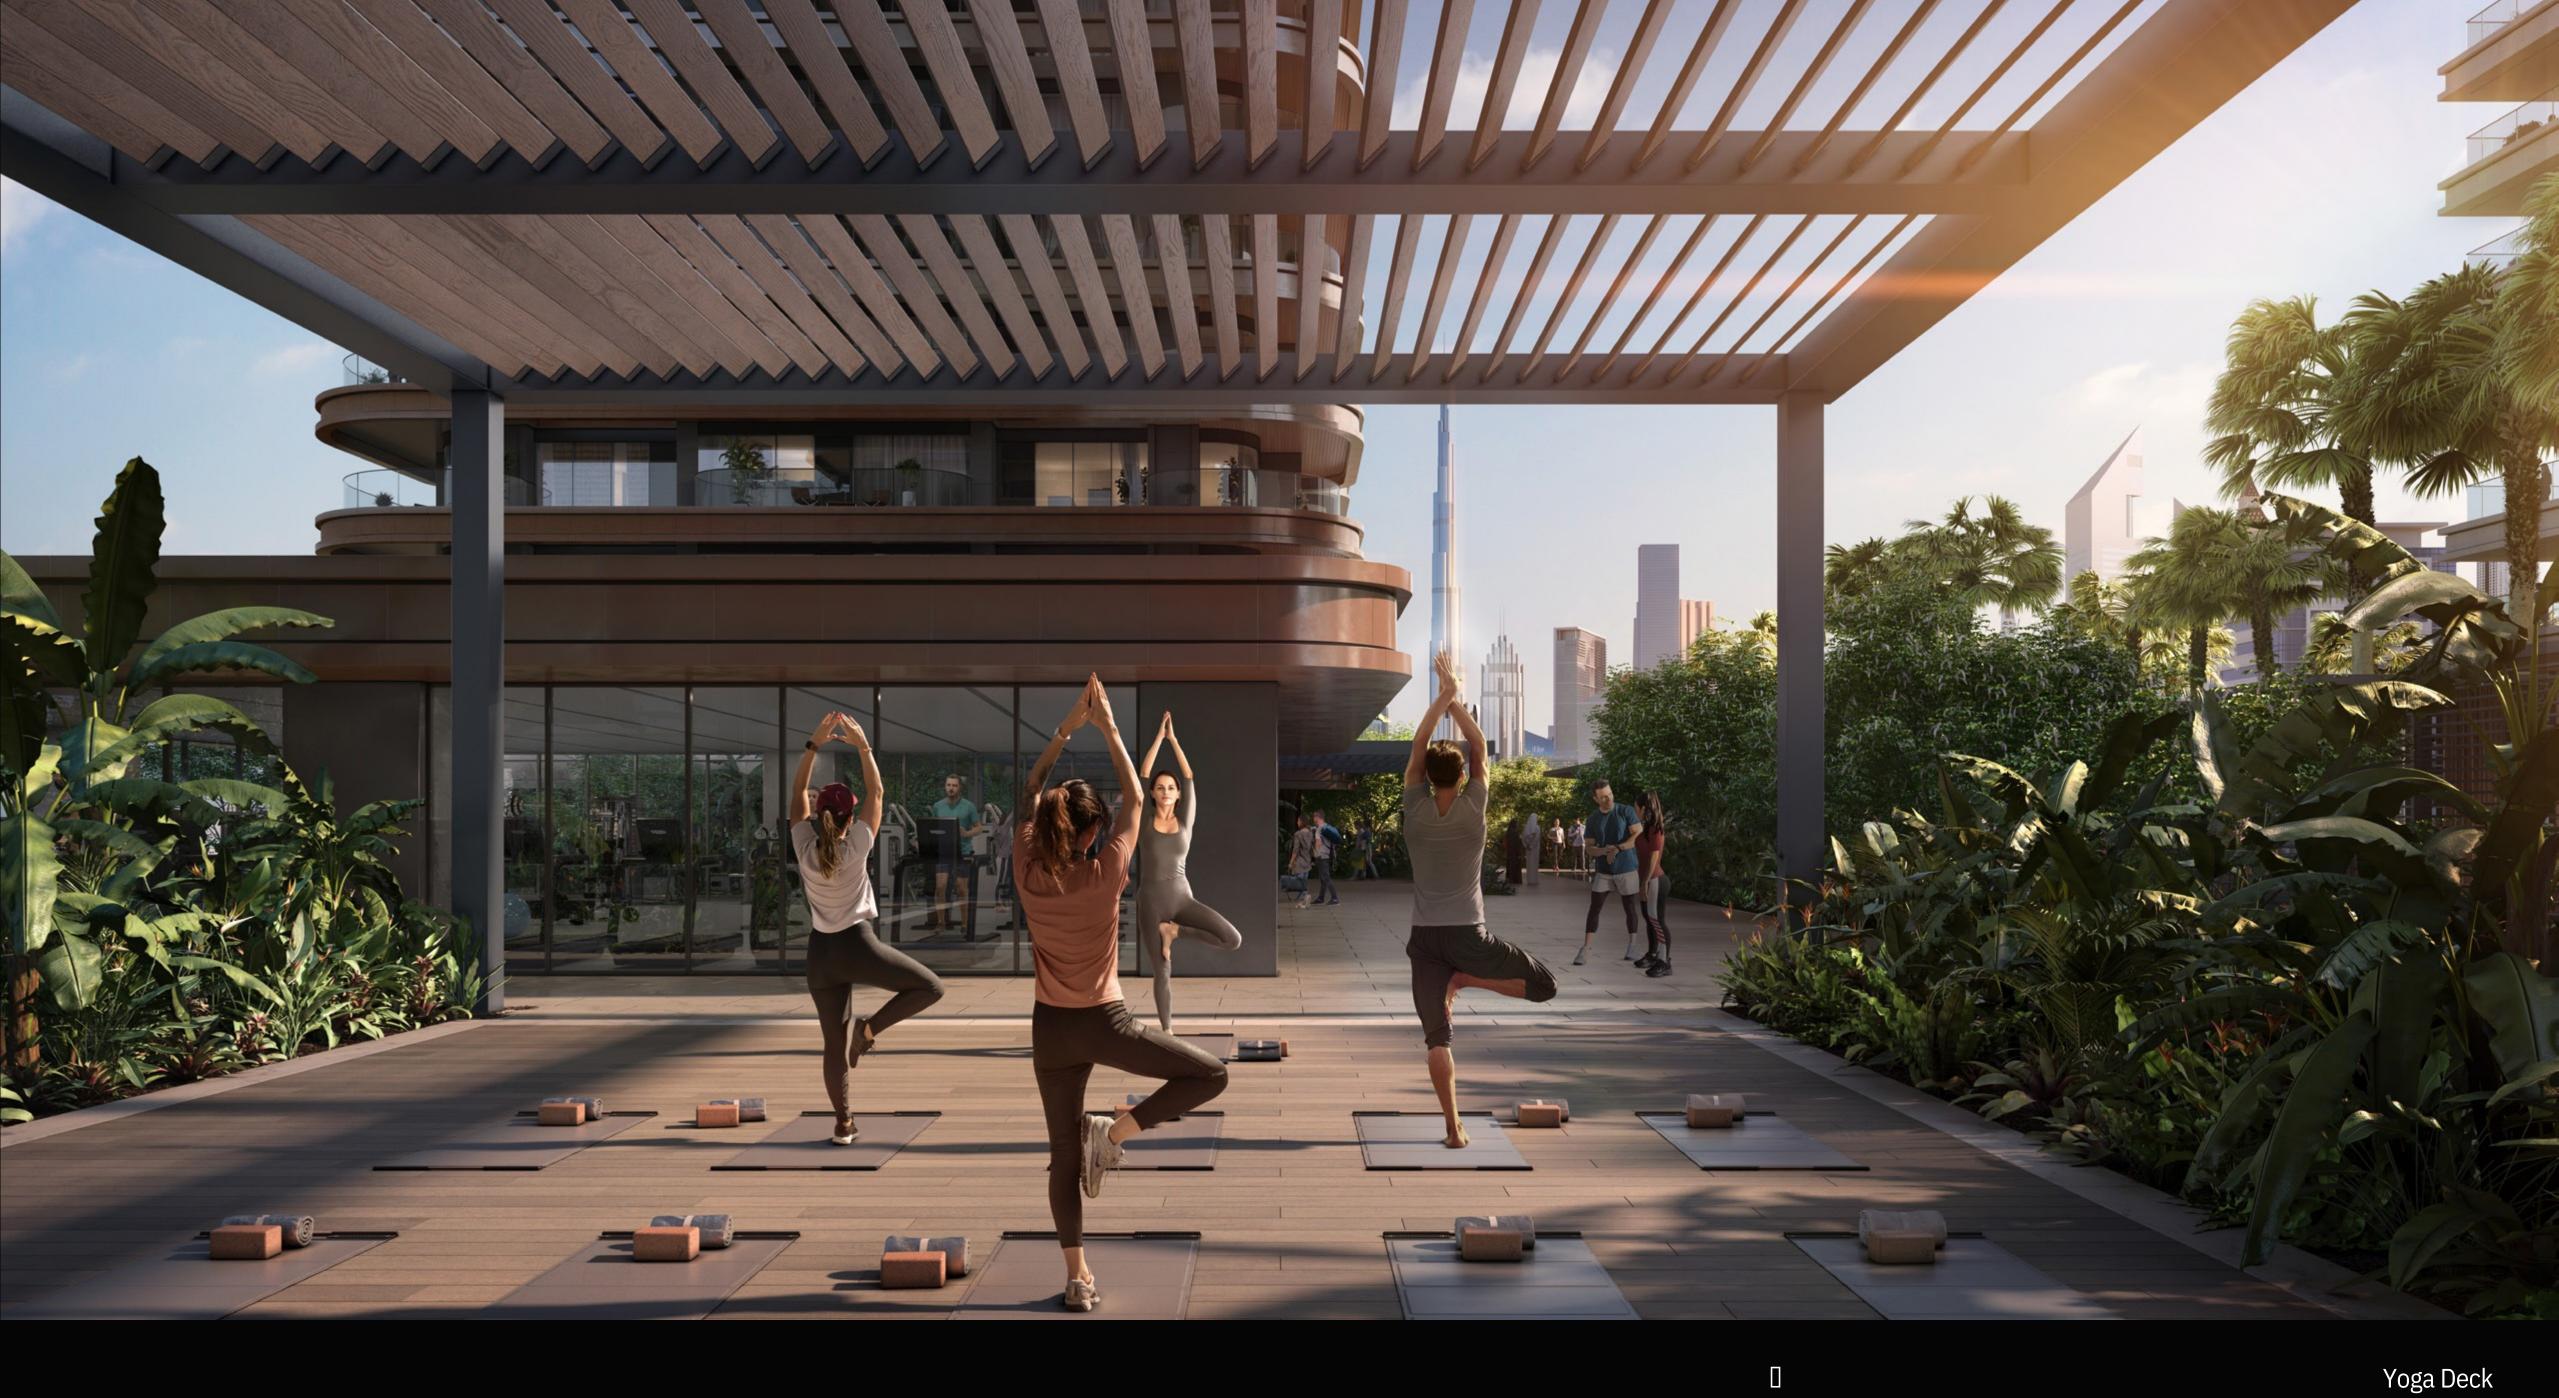

At Address Residences Zabeel, the podium level seamlessly combines comfort with community. Here, the Central Vista and Zabeel Pools offer aquatic escapes amidst city life. A fully-equipped gym, shaded kids' area, and barbecue pods cater to fitness, family fun, and social gatherings, while the yoga deck provides a tranquil retreat.

| — ( | Communal Lawn             | <br>Central Vista Pool                           | — | Zabeel Pool              |
|-----|---------------------------|--------------------------------------------------|---|--------------------------|
| 6   | Burj Pool                 | <br>Shaded Kids<br>Pool & Kids' Play<br>Area     |   | Fully<br>Equipped<br>Gym |
| F   | Function Pavilion         | <br>Split Level Terrace<br>with Seating<br>Areas |   | Yoga Deck                |
|     | Barbeque<br>Communal Pods | <br>Multipurpose -<br>Kid's Pavilion             |   | Floating Deck            |