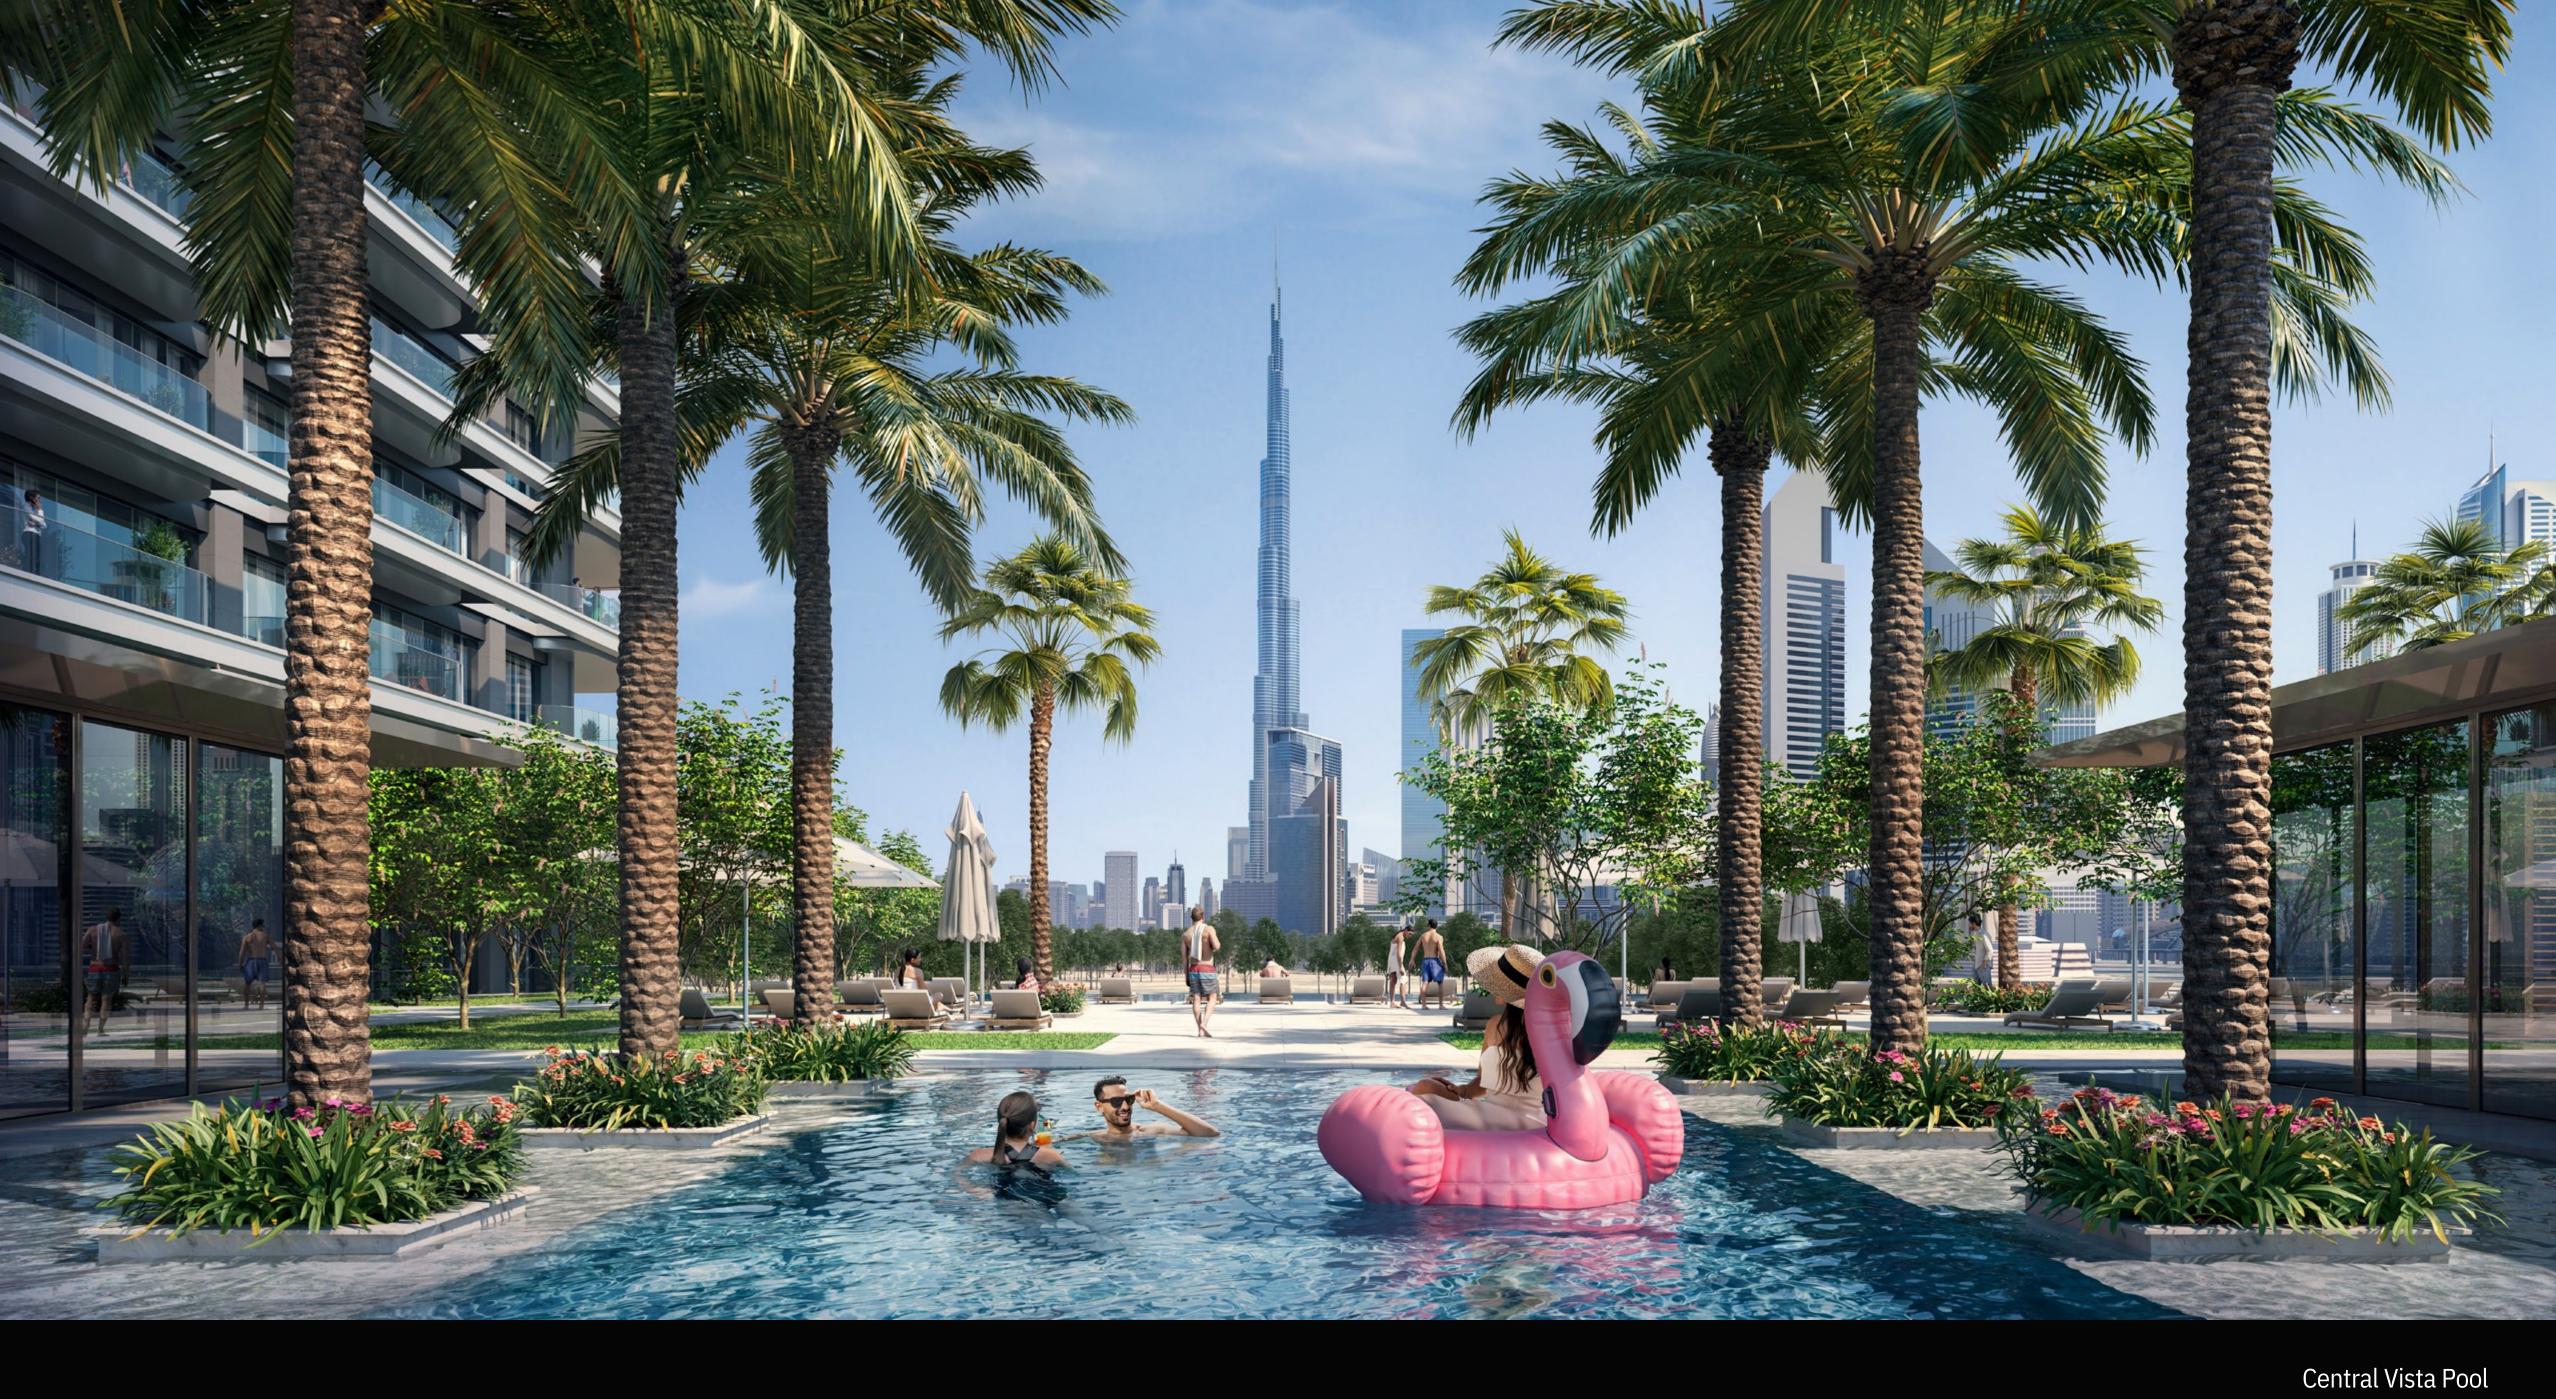

At Address Residences Zabeel, the podium level seamlessly combines comfort with community. Here, the Central Vista and Zabeel Pools offer aquatic escapes amidst city life. A fully-equipped gym, shaded kids' area, and barbecue pods cater to fitness, family fun, and social gatherings, while the yoga deck provides a tranquil retreat.

| — ( | Communal Lawn             | <br>Central Vista Pool                           | — | Zabeel Pool              |
|-----|---------------------------|--------------------------------------------------|---|--------------------------|
| 6   | Burj Pool                 | <br>Shaded Kids<br>Pool & Kids' Play<br>Area     |   | Fully<br>Equipped<br>Gym |
| F   | Function Pavilion         | <br>Split Level Terrace<br>with Seating<br>Areas |   | Yoga Deck                |
|     | Barbeque<br>Communal Pods | <br>Multipurpose -<br>Kid's Pavilion             |   | Floating Deck            |

— Pool Cabanas

Step Up Deck