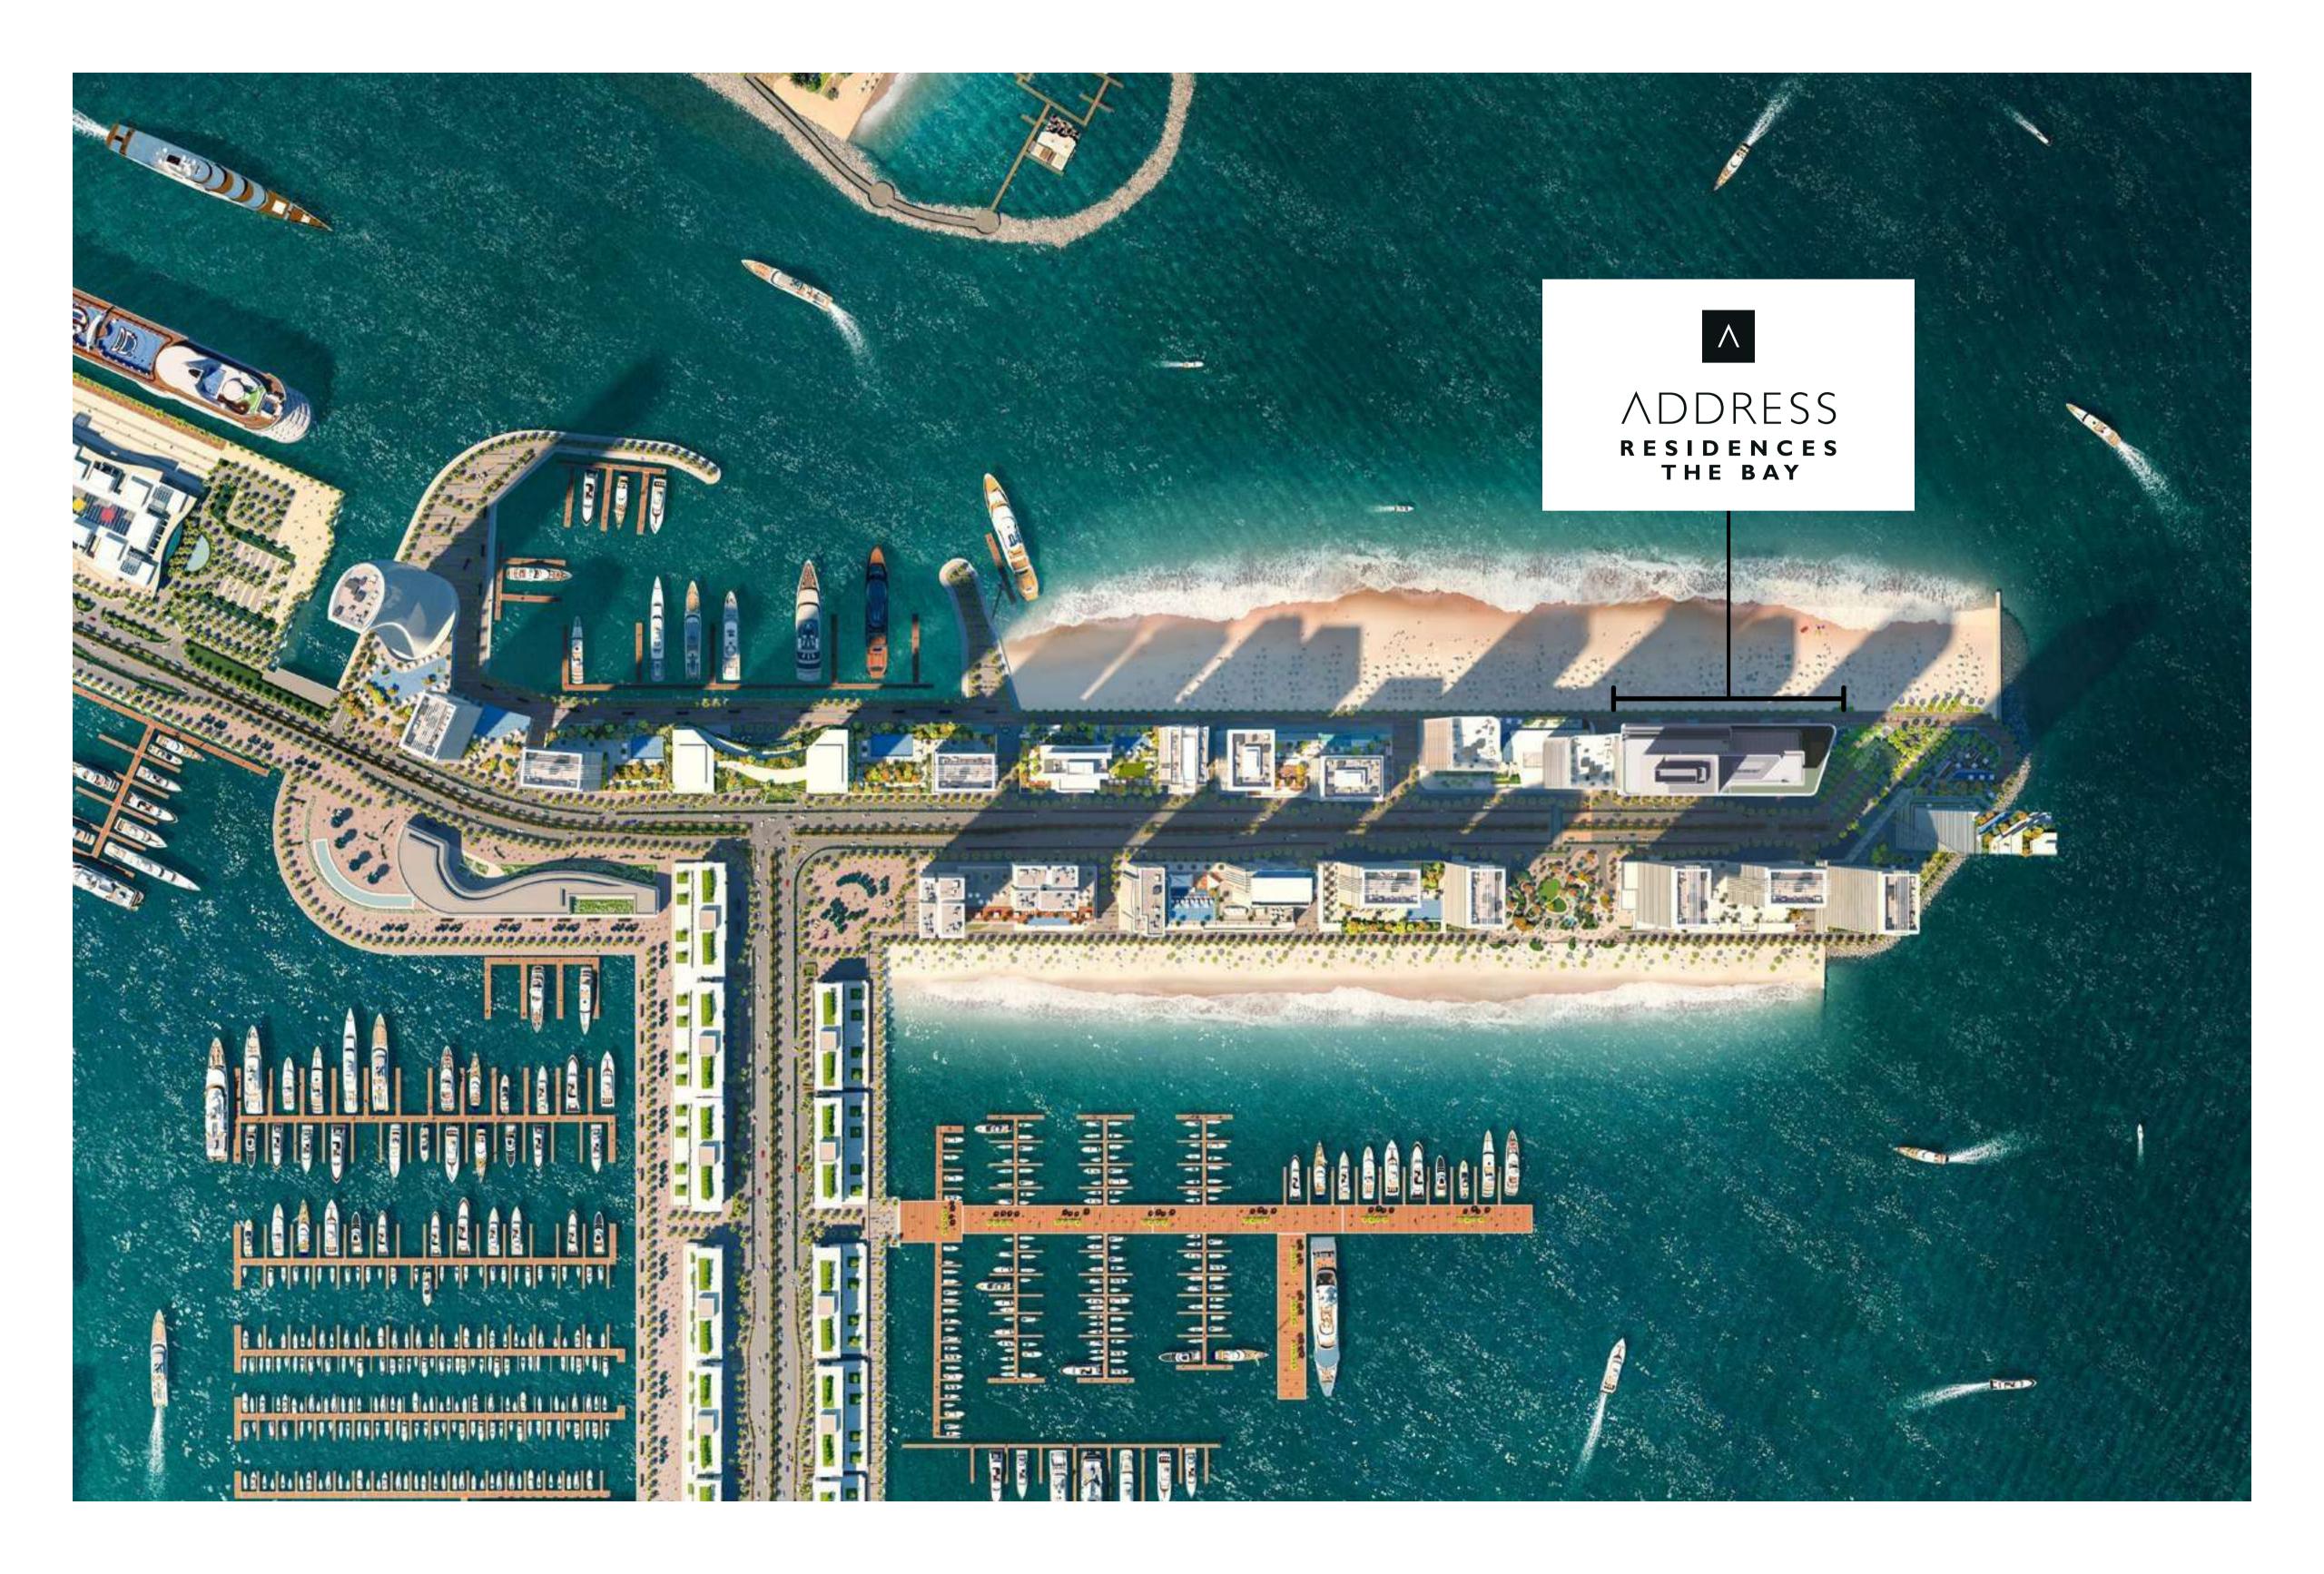

### AN EXCLUSIVE BEACHFRONT LOCATION

Mins to
Dubai Marina

Mins to
Sheikh Zayed Road

15 Mins to Downtown Dubai

Mins to
Dubai Intl. Airport

### SUN-SOAKED PROMENADE

Explore an eclectic selection of dining, retail and leisure experiences along Emaar Beachfront's picturesque promenade.

### YOUR OWN PRIVATE BEACH

Soak in the sun, take a dip or build sandcastles with your kids amidst the pristine sands of the 1.5 km long stretch of private beach.