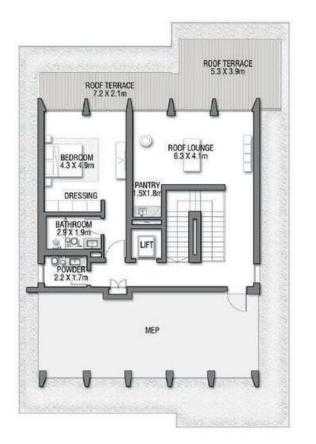

# NAKHEEL

BLISSFUL BEACHFRONT RESIDENCES

Live in the Masterpiece

GROUND FLOOR

SECOND FLOOR

FIRST FLOOR

## B L U E H O R I Z O N

Beach Villas Collection

G + 2

6 BEDROOMS + FAMILY ROOM + ROOF LOUNGE AND TERRACE

| FLOOR TYPE                      | SQ. M. | SQ. FT.  |
|---------------------------------|--------|----------|
| Ground Floor                    | 206.74 | 2,225.33 |
| Balcony / Terrace / Porch-GF    | 4.08   | 43.92    |
| First Floor Area                | 244.64 | 2,633.28 |
| Balcony / Terrace - First Floor | 17.67  | 190.20   |
| Second Floor Area               | 116.18 | 1,250.55 |
| Balcony / Terrace - Second      | 50.08  | 539.06   |
| Floor Garage - Covered          | 40.29  | 433.68   |
| TOTAL BUILT-UP AREA             | 679.68 | 7,316.01 |
|                                 |        |          |
| Garage with Pergola             | 0.0    | 0.0      |
| TOTAL AREA                      | 679.68 | 7,316.01 |