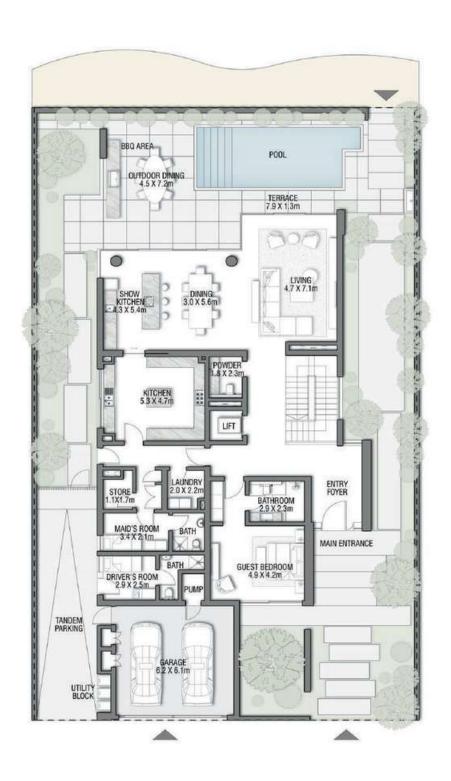

## B L U E H O R I Z O N

# NAKHEEL

BLISSFUL BEACHFRONT RESIDENCES

Live in the Masterpiece

GROUND FLOOR

SECOND FLOOR

FIRST FLOOR

## B L U E H O R I Z O N

Beach Villas Collection

G + 2

6 BEDROOMS + FAMILY ROOM + ROOF LOUNGE AND TERRACE

| FLOOR TYPE                      | SQ. M. | SQ. FT.  |
|---------------------------------|--------|----------|
| Ground Floor                    | 206.74 | 2,225.33 |
| Balcony / Terrace / Porch-GF    | 4.08   | 43.92    |
| First Floor Area                | 244.64 | 2,633.28 |
| Balcony / Terrace - First Floor | 17.67  | 190.20   |
| Second Floor Area               | 116.18 | 1,250.55 |
| Balcony / Terrace - Second      | 50.08  | 539.06   |
| Floor Garage - Covered          | 40.29  | 433.68   |
| TOTAL BUILT-UP AREA             | 679.68 | 7,316.01 |
|                                 |        |          |
| Garage with Pergola             | 0.0    | 0.0      |
| TOTAL AREA                      | 679.68 | 7,316.01 |