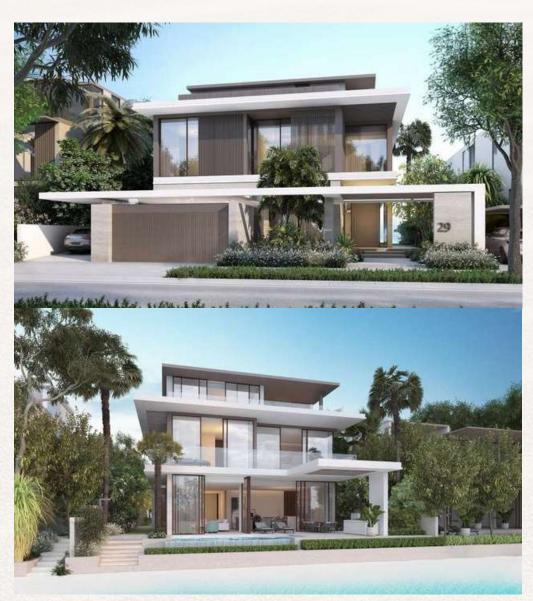

## P R O V E N C E

Live in the Masterpiece

GROUND FLOOR

SECOND FLOOR

FIRST FLOOR

# P R O V E N C E

Beach Villas Collection

G + 2

5 BEDROOMS + FAMILY ROOM + ROOF LOUNGE AND TERRACE

| FLOOR TYPE                      | SQ. M.  | SQ. FT.  |
|---------------------------------|---------|----------|
| Ground Floor                    | 260.96  | 2,808.95 |
| Balcony / Terrace / Porch-GF    | 0.0     | 0.0      |
| First Floor Area                | 2 36.54 | 2,546.10 |
| Balcony / Terrace - First Floor | 44.72   | 481.36   |
| Second Floor Area               | 133.16  | 1,433.32 |
| Balcony / Terrace - Second      | 49.58   | 533.67   |
| Floor Garage - Covered          | 48.17   | 518.50   |
| TOTAL BUILT-UP AREA             | 773.13  | 8,321.90 |
|                                 |         |          |
| Garage with Pergola             | 0.0     | 0.0      |
| TOTAL AREA                      | 773 13  | 8 321 90 |