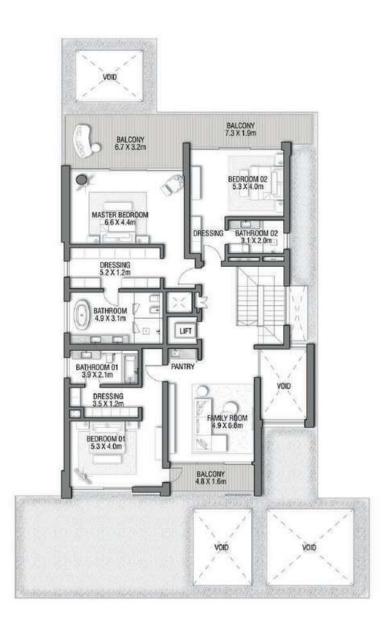

## B L U E H O R I Z O N

# NAKHEEL

BLISSFUL BEACHFRONT RESIDENCES

Live in the Masterpiece

GROUND FLOOR

SECOND FLOOR

FIRST FLOOR

## B L U E H O R I Z O N

Beach Villas Collection

G + 2

6 BEDROOMS + FAMILY ROOM + ROOF LOUNGE AND TERRACE

| FLOOR TYPE                      | SQ. M. | SQ. FT.  |
|---------------------------------|--------|----------|
| Ground Floor                    | 206.74 | 2,225.33 |
| Balcony / Terrace / Porch-GF    | 4.08   | 43.92    |
| First Floor Area                | 244.64 | 2,633.28 |
| Balcony / Terrace - First Floor | 17.67  | 190.20   |
| Second Floor Area               | 116.18 | 1,250.55 |
| Balcony / Terrace - Second      | 50.08  | 539.06   |
| Floor Garage - Covered          | 40.29  | 433.68   |
| TOTAL BUILT-UP AREA             | 679.68 | 7,316.01 |
|                                 |        |          |
| Garage with Pergola             | 0.0    | 0.0      |
| TOTAL AREA                      | 679.68 | 7,316.01 |