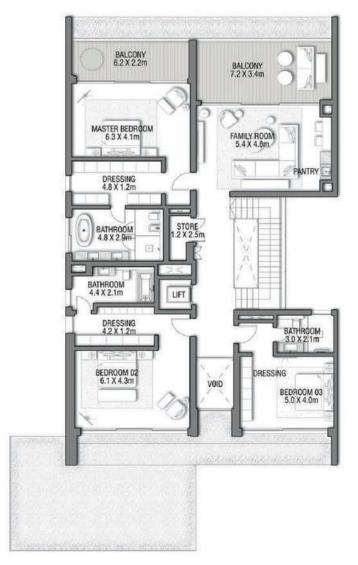

## B L U E H O R I Z O N

## B L U E H O R I Z O N

Beach Villas Collection

G + 2

6 BEDROOMS + FAMILY ROOM + ROOF LOUNGE AND TERRACE

| FLOOR TYPE                      | SQ. M. | SQ. FT.  |
|---------------------------------|--------|----------|
| Ground Floor                    | 206.74 | 2,225.33 |
| Balcony / Terrace / Porch-GF    | 4.08   | 43.92    |
| First Floor Area                | 244.64 | 2,633.28 |
| Balcony / Terrace - First Floor | 17.67  | 190.20   |
| Second Floor Area               | 116.18 | 1,250.55 |
| Balcony / Terrace - Second      | 50.08  | 539.06   |
| Floor Garage - Covered          | 40.29  | 433.68   |
| TOTAL BUILT-UP AREA             | 679.68 | 7,316.01 |
|                                 |        |          |
| Garage with Pergola             | 0.0    | 0.0      |
| TOTAL AREA                      | 679.68 | 7,316.01 |