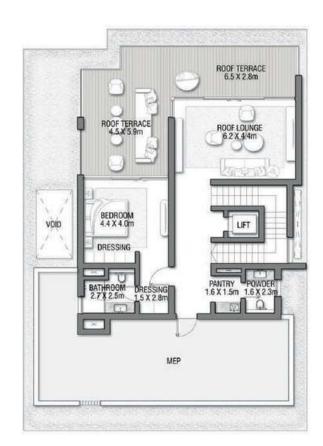

## B L U E H O R I Z O N

## B L U E H O R I Z O N

Beach Villas Collection

G + 2

6 BEDROOMS + FAMILY ROOM + ROOF LOUNGE AND TERRACE

| FLOOR TYPE                      | SQ. M. | SQ. FT.  |
|---------------------------------|--------|----------|
| Ground Floor                    | 206.74 | 2,225.33 |
| Balcony / Terrace / Porch-GF    | 4.08   | 43.92    |
| First Floor Area                | 244.64 | 2,633.28 |
| Balcony / Terrace - First Floor | 17.67  | 190.20   |
| Second Floor Area               | 116.18 | 1,250.55 |
| Balcony / Terrace - Second      | 50.08  | 539.06   |
| Floor Garage - Covered          | 40.29  | 433.68   |
| TOTAL BUILT-UP AREA             | 679.68 | 7,316.01 |
|                                 |        |          |
| Garage with Pergola             | 0.0    | 0.0      |
| TOTAL AREA                      | 679.68 | 7,316.01 |