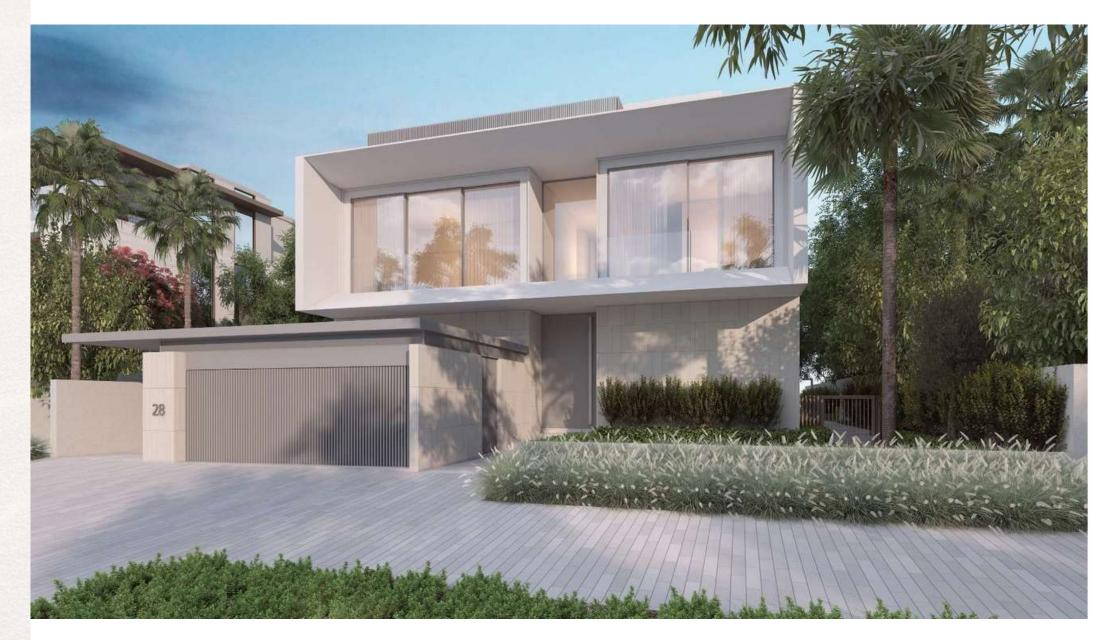

# NAKHEEL

BLISSFUL BEACHFRONT RESIDENCES

Live in the Masterpiece

GROUND FLOOR

SECOND FLOOR

FIRST FLOOR

## B L U E H O R I Z O N

Beach Villas Collection

G + 2

6 BEDROOMS + FAMILY ROOM + ROOF LOUNGE AND TERRACE

| FLOOR TYPE                      | SQ. M. | SQ. FT.  |
|---------------------------------|--------|----------|
| Ground Floor                    | 206.74 | 2,225.33 |
| Balcony / Terrace / Porch-GF    | 4.08   | 43.92    |
| First Floor Area                | 244.64 | 2,633.28 |
| Balcony / Terrace - First Floor | 17.67  | 190.20   |
| Second Floor Area               | 116.18 | 1,250.55 |
| Balcony / Terrace - Second      | 50.08  | 539.06   |
| Floor Garage - Covered          | 40.29  | 433.68   |
| TOTAL BUILT-UP AREA             | 679.68 | 7,316.01 |
|                                 |        |          |
| Garage with Pergola             | 0.0    | 0.0      |
| TOTAL AREA                      | 679.68 | 7,316.01 |