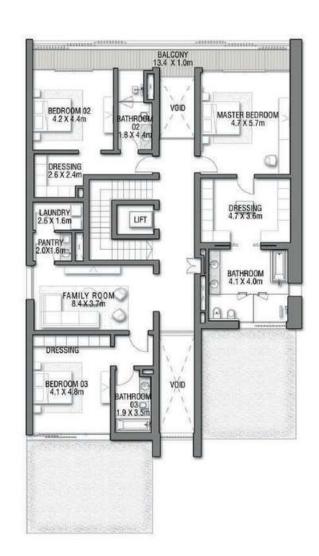

## B L U E H O R I Z O N

# NAKHEEL

BLISSFUL BEACHFRONT RESIDENCES

Live in the Masterpiece

GROUND FLOOR

SECOND FLOOR

FIRST FLOOR

## B L U E H O R I Z O N

Beach Villas Collection

G + 2

6 BEDROOMS + FAMILY ROOM + ROOF LOUNGE AND TERRACE

| FLOOR TYPE                      | SQ. M. | SQ. FT.  |
|---------------------------------|--------|----------|
| Ground Floor                    | 206.74 | 2,225.33 |
| Balcony / Terrace / Porch-GF    | 4.08   | 43.92    |
| First Floor Area                | 244.64 | 2,633.28 |
| Balcony / Terrace - First Floor | 17.67  | 190.20   |
| Second Floor Area               | 116.18 | 1,250.55 |
| Balcony / Terrace - Second      | 50.08  | 539.06   |
| Floor Garage - Covered          | 40.29  | 433.68   |
| TOTAL BUILT-UP AREA             | 679.68 | 7,316.01 |
|                                 |        |          |
| Garage with Pergola             | 0.0    | 0.0      |
| TOTAL AREA                      | 679.68 | 7,316.01 |