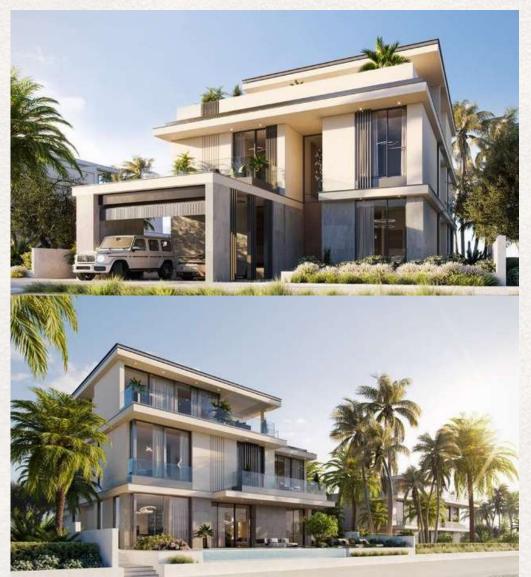

## B L U E H O R I Z O N

# NAKHEEL

BLISSFUL BEACHFRONT RESIDENCES

Live in the Masterpiece

GROUND FLOOR

SECOND FLOOR

FIRST FLOOR

## B L U E H O R I Z O N

Beach Villas Collection

G + 2

6 BEDROOMS + FAMILY ROOM + ROOF LOUNGE AND TERRACE

| FLOOR TYPE                      | SQ. M. | SQ. FT.  |
|---------------------------------|--------|----------|
| Ground Floor                    | 206.74 | 2,225.33 |
| Balcony / Terrace / Porch-GF    | 4.08   | 43.92    |
| First Floor Area                | 244.64 | 2,633.28 |
| Balcony / Terrace - First Floor | 17.67  | 190.20   |
| Second Floor Area               | 116.18 | 1,250.55 |
| Balcony / Terrace - Second      | 50.08  | 539.06   |
| Floor Garage - Covered          | 40.29  | 433.68   |
| TOTAL BUILT-UP AREA             | 679.68 | 7,316.01 |
|                                 |        |          |
| Garage with Pergola             | 0.0    | 0.0      |
| TOTAL AREA                      | 679.68 | 7,316.01 |