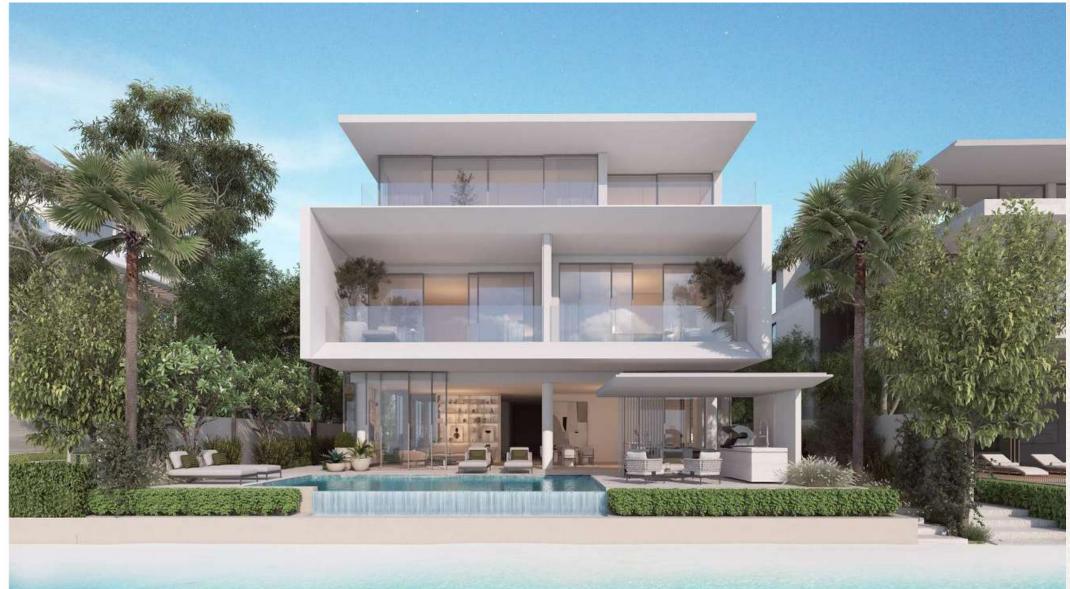

# NAKHEEL

BLISSFUL BEACHFRONT RESIDENCES

Live in the Masterpiece

GROUND FLOOR

SECOND FLOOR

FIRST FLOOR

## B L U E H O R I Z O N

Beach Villas Collection

G + 2

6 BEDROOMS + FAMILY ROOM + ROOF LOUNGE AND TERRACE

| FLOOR TYPE                      | SQ. M. | SQ. FT.  |
|---------------------------------|--------|----------|
| Ground Floor                    | 206.74 | 2,225.33 |
| Balcony / Terrace / Porch-GF    | 4.08   | 43.92    |
| First Floor Area                | 244.64 | 2,633.28 |
| Balcony / Terrace - First Floor | 17.67  | 190.20   |
| Second Floor Area               | 116.18 | 1,250.55 |
| Balcony / Terrace - Second      | 50.08  | 539.06   |
| Floor Garage - Covered          | 40.29  | 433.68   |
| TOTAL BUILT-UP AREA             | 679.68 | 7,316.01 |
|                                 |        |          |
| Garage with Pergola             | 0.0    | 0.0      |
| TOTAL AREA                      | 679.68 | 7,316.01 |