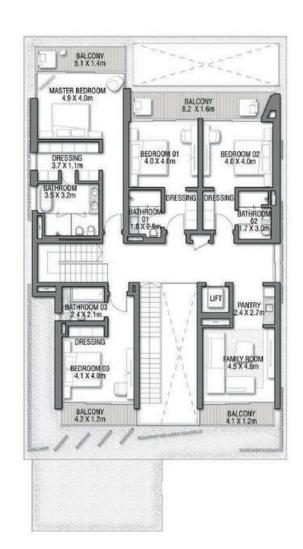

#### SAPPHIRE

Live in the Masterpiece

GROUND FLOOR

SECOND FLOOR

FIRST FLOOR

# S A P P H I R E

Beach Villas Collection

G + 2

6 BEDROOMS + FAMILY ROOM + STUDY + ROOF LOUNGE AND TERRACE

| FLOOR TYPE                      | SQ. M. | SQ. FT.  |
|---------------------------------|--------|----------|
| Ground Floor                    | 266.94 | 2,873.32 |
| Balcony / Terrace / Porch-GF    | 0.0    | 0.0      |
| First Floor Area                | 233.49 | 2,513.27 |
| Balcony / Terrace - First Floor | 35.11  | 377.92   |
| Second Floor Area               | 104.46 | 1,124.40 |
| Balcony / Terrace - Second      | 29.63  | 318.93   |
| Floor Garage - Covered          | 48.29  | 519.79   |
| TOTAL BUILT-UP AREA             | 717.92 | 7,727.63 |
|                                 |        |          |
| Garage with Pergola             | 0.0    | 0.0      |
| TOTAL AREA                      | 717.92 | 7,727.63 |