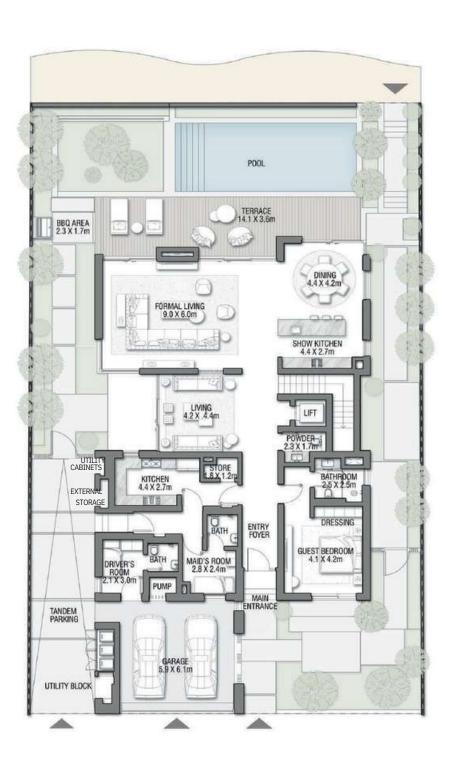

## B L U E H O R I Z O N

# NAKHEEL

BLISSFUL BEACHFRONT RESIDENCES

Live in the Masterpiece

GROUND FLOOR

SECOND FLOOR

FIRST FLOOR

## B L U E H O R I Z O N

Beach Villas Collection

G + 2

6 BEDROOMS + FAMILY ROOM + ROOF LOUNGE AND TERRACE

| FLOOR TYPE                      | SQ. M. | SQ. FT.  |
|---------------------------------|--------|----------|
| Ground Floor                    | 206.74 | 2,225.33 |
| Balcony / Terrace / Porch-GF    | 4.08   | 43.92    |
| First Floor Area                | 244.64 | 2,633.28 |
| Balcony / Terrace - First Floor | 17.67  | 190.20   |
| Second Floor Area               | 116.18 | 1,250.55 |
| Balcony / Terrace - Second      | 50.08  | 539.06   |
| Floor Garage - Covered          | 40.29  | 433.68   |
| TOTAL BUILT-UP AREA             | 679.68 | 7,316.01 |
|                                 |        |          |
| Garage with Pergola             | 0.0    | 0.0      |
| TOTAL AREA                      | 679.68 | 7,316.01 |