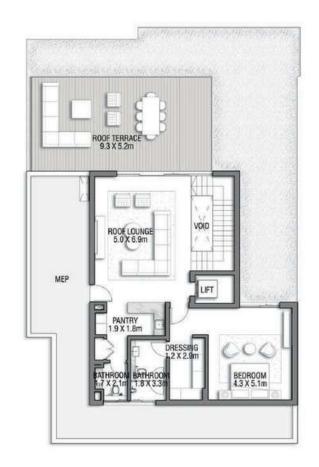

# NAKHEEL

BLISSFUL BEACHFRONT RESIDENCES

Live in the Masterpiece

GROUND FLOOR

SECOND FLOOR

FIRST FLOOR

## B L U E H O R I Z O N

Beach Villas Collection

G + 2

6 BEDROOMS + FAMILY ROOM + ROOF LOUNGE AND TERRACE

| FLOOR TYPE                      | SQ. M. | SQ. FT.  |
|---------------------------------|--------|----------|
| Ground Floor                    | 206.74 | 2,225.33 |
| Balcony / Terrace / Porch-GF    | 4.08   | 43.92    |
| First Floor Area                | 244.64 | 2,633.28 |
| Balcony / Terrace - First Floor | 17.67  | 190.20   |
| Second Floor Area               | 116.18 | 1,250.55 |
| Balcony / Terrace - Second      | 50.08  | 539.06   |
| Floor Garage - Covered          | 40.29  | 433.68   |
| TOTAL BUILT-UP AREA             | 679.68 | 7,316.01 |
|                                 |        |          |
| Garage with Pergola             | 0.0    | 0.0      |
| TOTAL AREA                      | 679.68 | 7,316.01 |