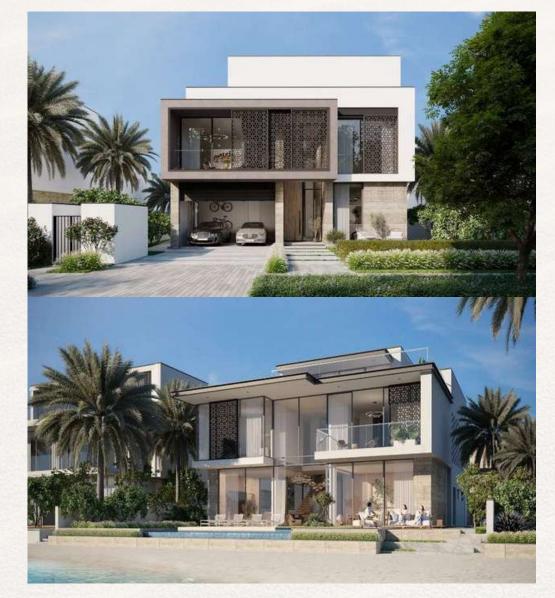

## B L U E H O R I Z O N

# NAKHEEL

BLISSFUL BEACHFRONT RESIDENCES

Live in the Masterpiece

GROUND FLOOR

SECOND FLOOR

FIRST FLOOR

## B L U E H O R I Z O N

Beach Villas Collection

G + 2

6 BEDROOMS + FAMILY ROOM + ROOF LOUNGE AND TERRACE

| FLOOR TYPE                      | SQ. M. | SQ. FT.  |
|---------------------------------|--------|----------|
| Ground Floor                    | 206.74 | 2,225.33 |
| Balcony / Terrace / Porch-GF    | 4.08   | 43.92    |
| First Floor Area                | 244.64 | 2,633.28 |
| Balcony / Terrace - First Floor | 17.67  | 190.20   |
| Second Floor Area               | 116.18 | 1,250.55 |
| Balcony / Terrace - Second      | 50.08  | 539.06   |
| Floor Garage - Covered          | 40.29  | 433.68   |
| TOTAL BUILT-UP AREA             | 679.68 | 7,316.01 |
|                                 |        |          |
| Garage with Pergola             | 0.0    | 0.0      |
| TOTAL AREA                      | 679.68 | 7,316.01 |