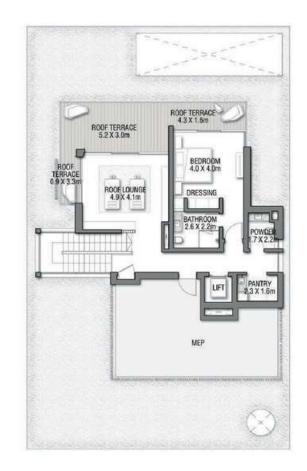

# NAKHEEL

BLISSFUL BEACHFRONT RESIDENCES

Live in the Masterpiece

GROUND FLOOR

SECOND FLOOR

FIRST FLOOR

## B L U E H O R I Z O N

Beach Villas Collection

G + 2

6 BEDROOMS + FAMILY ROOM + ROOF LOUNGE AND TERRACE

| FLOOR TYPE                      | SQ. M. | SQ. FT.  |
|---------------------------------|--------|----------|
| Ground Floor                    | 206.74 | 2,225.33 |
| Balcony / Terrace / Porch-GF    | 4.08   | 43.92    |
| First Floor Area                | 244.64 | 2,633.28 |
| Balcony / Terrace - First Floor | 17.67  | 190.20   |
| Second Floor Area               | 116.18 | 1,250.55 |
| Balcony / Terrace - Second      | 50.08  | 539.06   |
| Floor Garage - Covered          | 40.29  | 433.68   |
| TOTAL BUILT-UP AREA             | 679.68 | 7,316.01 |
|                                 |        |          |
| Garage with Pergola             | 0.0    | 0.0      |
| TOTAL AREA                      | 679.68 | 7,316.01 |