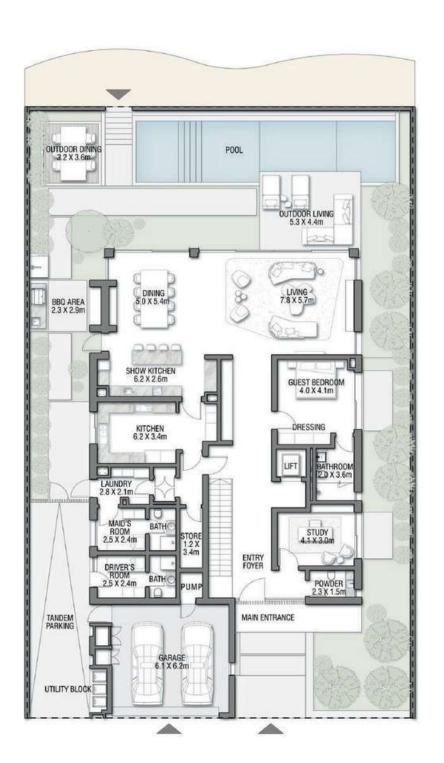

# NAKHEEL

BLISSFUL BEACHFRONT RESIDENCES

Live in the Masterpiece

GROUND FLOOR

SECOND FLOOR

FIRST FLOOR

## B L U E H O R I Z O N

Beach Villas Collection

G + 2

6 BEDROOMS + FAMILY ROOM + ROOF LOUNGE AND TERRACE

| FLOOR TYPE                      | SQ. M. | SQ. FT.  |
|---------------------------------|--------|----------|
| Ground Floor                    | 206.74 | 2,225.33 |
| Balcony / Terrace / Porch-GF    | 4.08   | 43.92    |
| First Floor Area                | 244.64 | 2,633.28 |
| Balcony / Terrace - First Floor | 17.67  | 190.20   |
| Second Floor Area               | 116.18 | 1,250.55 |
| Balcony / Terrace - Second      | 50.08  | 539.06   |
| Floor Garage - Covered          | 40.29  | 433.68   |
| TOTAL BUILT-UP AREA             | 679.68 | 7,316.01 |
|                                 |        |          |
| Garage with Pergola             | 0.0    | 0.0      |
| TOTAL AREA                      | 679.68 | 7,316.01 |