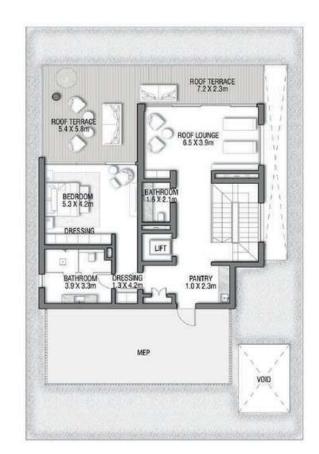

## B L U E H O R I Z O N

# NAKHEEL

BLISSFUL BEACHFRONT RESIDENCES

Live in the Masterpiece

GROUND FLOOR

SECOND FLOOR

FIRST FLOOR

## B L U E H O R I Z O N

Beach Villas Collection

G + 2

6 BEDROOMS + FAMILY ROOM + ROOF LOUNGE AND TERRACE

| FLOOR TYPE                      | SQ. M. | SQ. FT.  |
|---------------------------------|--------|----------|
| Ground Floor                    | 206.74 | 2,225.33 |
| Balcony / Terrace / Porch-GF    | 4.08   | 43.92    |
| First Floor Area                | 244.64 | 2,633.28 |
| Balcony / Terrace - First Floor | 17.67  | 190.20   |
| Second Floor Area               | 116.18 | 1,250.55 |
| Balcony / Terrace - Second      | 50.08  | 539.06   |
| Floor Garage - Covered          | 40.29  | 433.68   |
| TOTAL BUILT-UP AREA             | 679.68 | 7,316.01 |
|                                 |        |          |
| Garage with Pergola             | 0.0    | 0.0      |
| TOTAL AREA                      | 679.68 | 7,316.01 |