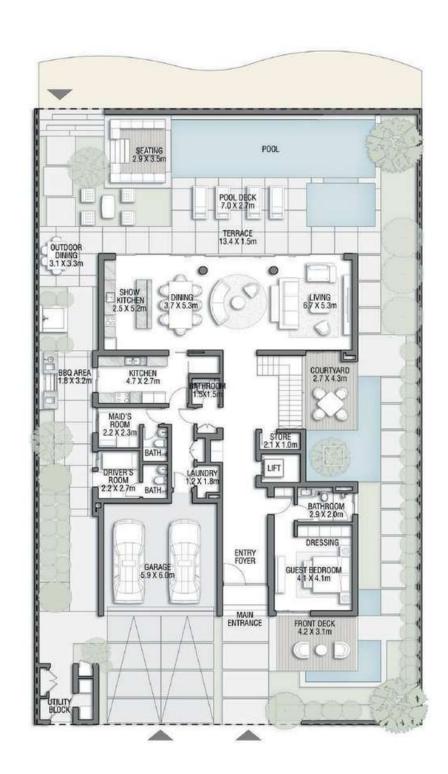

# NAKHEEL

BLISSFUL BEACHFRONT RESIDENCES

Live in the Masterpiece

GROUND FLOOR

SECOND FLOOR

FIRST FLOOR

## B L U E H O R I Z O N

Beach Villas Collection

G + 2

6 BEDROOMS + FAMILY ROOM + ROOF LOUNGE AND TERRACE

| FLOOR TYPE                      | SQ. M. | SQ. FT.  |
|---------------------------------|--------|----------|
| Ground Floor                    | 206.74 | 2,225.33 |
| Balcony / Terrace / Porch-GF    | 4.08   | 43.92    |
| First Floor Area                | 244.64 | 2,633.28 |
| Balcony / Terrace - First Floor | 17.67  | 190.20   |
| Second Floor Area               | 116.18 | 1,250.55 |
| Balcony / Terrace - Second      | 50.08  | 539.06   |
| Floor Garage - Covered          | 40.29  | 433.68   |
| TOTAL BUILT-UP AREA             | 679.68 | 7,316.01 |
|                                 |        |          |
| Garage with Pergola             | 0.0    | 0.0      |
| TOTAL AREA                      | 679.68 | 7,316.01 |