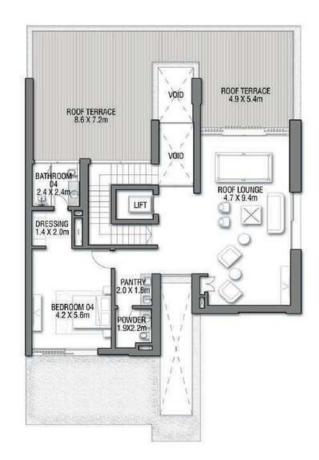

## B L U E H O R I Z O N

# NAKHEEL

BLISSFUL BEACHFRONT RESIDENCES

Live in the Masterpiece

GROUND FLOOR

SECOND FLOOR

FIRST FLOOR

## B L U E H O R I Z O N

Beach Villas Collection

G + 2

6 BEDROOMS + FAMILY ROOM + ROOF LOUNGE AND TERRACE

| FLOOR TYPE                      | SQ. M. | SQ. FT.  |
|---------------------------------|--------|----------|
| Ground Floor                    | 206.74 | 2,225.33 |
| Balcony / Terrace / Porch-GF    | 4.08   | 43.92    |
| First Floor Area                | 244.64 | 2,633.28 |
| Balcony / Terrace - First Floor | 17.67  | 190.20   |
| Second Floor Area               | 116.18 | 1,250.55 |
| Balcony / Terrace - Second      | 50.08  | 539.06   |
| Floor Garage - Covered          | 40.29  | 433.68   |
| TOTAL BUILT-UP AREA             | 679.68 | 7,316.01 |
|                                 |        |          |
| Garage with Pergola             | 0.0    | 0.0      |
| TOTAL AREA                      | 679.68 | 7,316.01 |