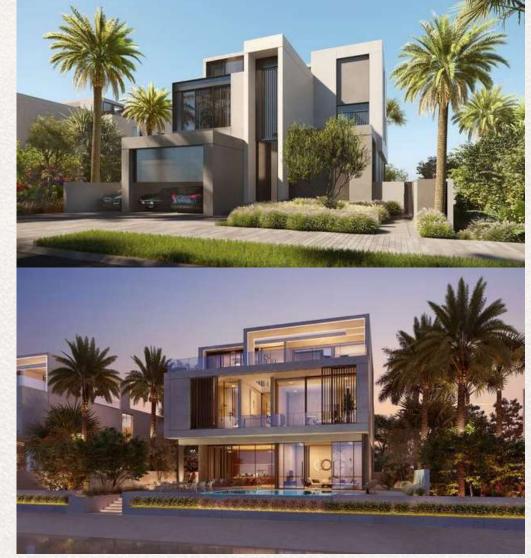

#### SAPPHIRE

Live in the Masterpiece

GROUND FLOOR

SECOND FLOOR

FIRST FLOOR

# S A P P H I R E

Beach Villas Collection

G + 2

6 BEDROOMS + FAMILY ROOM + STUDY + ROOF LOUNGE AND TERRACE

| FLOOR TYPE                      | SQ. M. | SQ. FT.  |
|---------------------------------|--------|----------|
| Ground Floor                    | 266.94 | 2,873.32 |
| Balcony / Terrace / Porch-GF    | 0.0    | 0.0      |
| First Floor Area                | 233.49 | 2,513.27 |
| Balcony / Terrace - First Floor | 35.11  | 377.92   |
| Second Floor Area               | 104.46 | 1,124.40 |
| Balcony / Terrace - Second      | 29.63  | 318.93   |
| Floor Garage - Covered          | 48.29  | 519.79   |
| TOTAL BUILT-UP AREA             | 717.92 | 7,727.63 |
|                                 |        |          |
| Garage with Pergola             | 0.0    | 0.0      |
| TOTAL AREA                      | 717.92 | 7,727.63 |