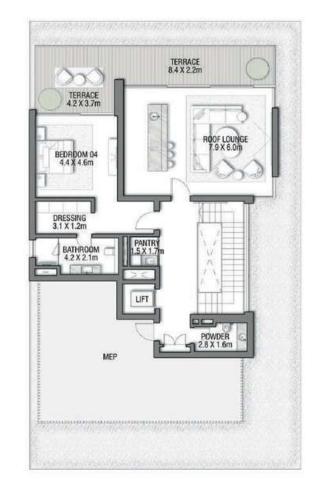

## B L U E H O R I Z O N

## B L U E H O R I Z O N

Beach Villas Collection

G + 2

6 BEDROOMS + FAMILY ROOM + ROOF LOUNGE AND TERRACE

| FLOOR TYPE                      | SQ. M. | SQ. FT.  |
|---------------------------------|--------|----------|
| Ground Floor                    | 206.74 | 2,225.33 |
| Balcony / Terrace / Porch-GF    | 4.08   | 43.92    |
| First Floor Area                | 244.64 | 2,633.28 |
| Balcony / Terrace - First Floor | 17.67  | 190.20   |
| Second Floor Area               | 116.18 | 1,250.55 |
| Balcony / Terrace - Second      | 50.08  | 539.06   |
| Floor Garage - Covered          | 40.29  | 433.68   |
| TOTAL BUILT-UP AREA             | 679.68 | 7,316.01 |
|                                 |        |          |
| Garage with Pergola             | 0.0    | 0.0      |
| TOTAL AREA                      | 679.68 | 7,316.01 |