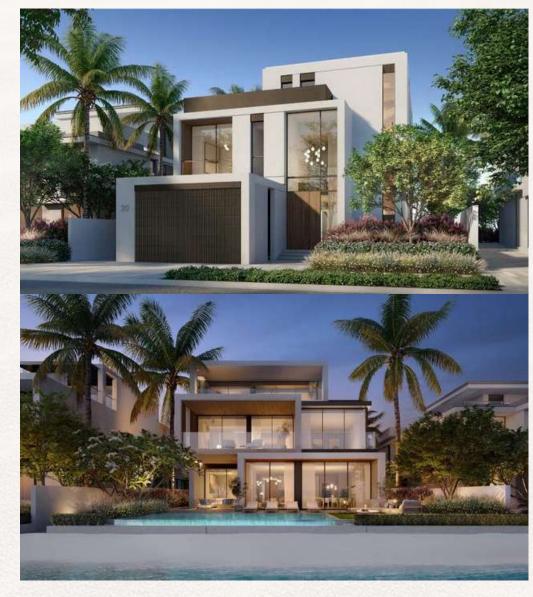

## INDIGO OCEAN

GROUND FLOOR

SECOND FLOOR

FIRST FLOOR

## INDIGO O C E A N

Beach Villas Collection

G + 2

5 BEDROOMS + FAMILY ROOM + ROOF LOUNGE AND TERRACE

| FLOOR TYPE                      | SQ. M. | SQ. FT.    |
|---------------------------------|--------|------------|
| Ground Floor                    | 247.74 | 2,666.65   |
| Balcony / Terrace / Porch-GF    | 16.23  | 174.70     |
| First Floor Area                | 227.13 | 2,444.81   |
| Balcony / Terrace - First Floor | 43.22  | 465.22     |
| Second Floor Area               | 114.85 | 1 ,2 36.24 |
| Balcony / Terrace - Second      | 37.33  | 401.82     |
| Floor Garage - Covered          | 45.82  | 493.20     |
| TOTAL BUILT-UP AREA             | 732.32 | 7,882.63   |
|                                 |        |            |
| Garage with Pergola             | 0.0    | 0.0        |
| TOTAL AREA                      | 732.32 | 7,882.63   |