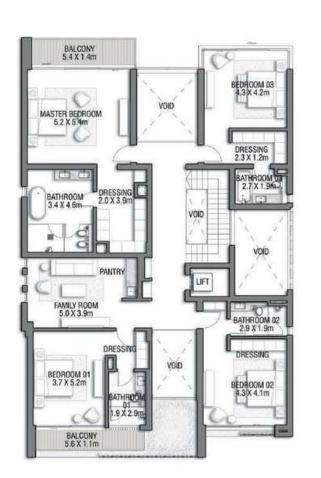

# NAKHEEL

BLISSFUL BEACHFRONT RESIDENCES

Live in the Masterpiece

GROUND FLOOR

SECOND FLOOR

FIRST FLOOR

## B L U E H O R I Z O N

Beach Villas Collection

G + 2

6 BEDROOMS + FAMILY ROOM + ROOF LOUNGE AND TERRACE

| FLOOR TYPE                      | SQ. M. | SQ. FT.  |
|---------------------------------|--------|----------|
| Ground Floor                    | 206.74 | 2,225.33 |
| Balcony / Terrace / Porch-GF    | 4.08   | 43.92    |
| First Floor Area                | 244.64 | 2,633.28 |
| Balcony / Terrace - First Floor | 17.67  | 190.20   |
| Second Floor Area               | 116.18 | 1,250.55 |
| Balcony / Terrace - Second      | 50.08  | 539.06   |
| Floor Garage - Covered          | 40.29  | 433.68   |
| TOTAL BUILT-UP AREA             | 679.68 | 7,316.01 |
|                                 |        |          |
| Garage with Pergola             | 0.0    | 0.0      |
| TOTAL AREA                      | 679.68 | 7,316.01 |