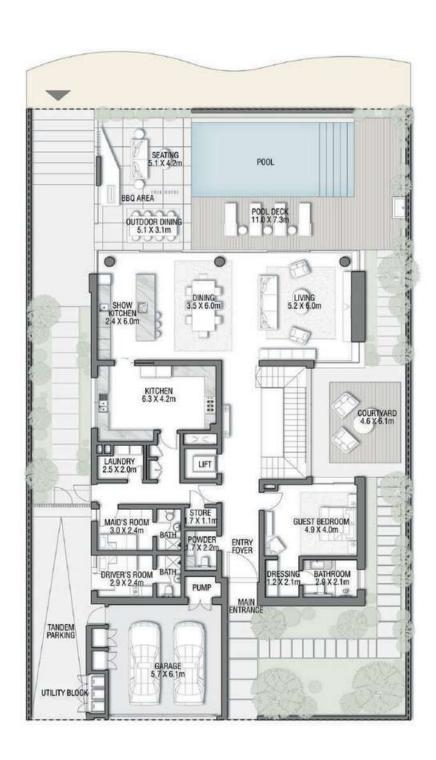

# NAKHEEL

BLISSFUL BEACHFRONT RESIDENCES

Live in the Masterpiece

GROUND FLOOR

SECOND FLOOR

FIRST FLOOR

## B L U E H O R I Z O N

Beach Villas Collection

G + 2

6 BEDROOMS + FAMILY ROOM + ROOF LOUNGE AND TERRACE

| FLOOR TYPE                      | SQ. M. | SQ. FT.  |
|---------------------------------|--------|----------|
| Ground Floor                    | 206.74 | 2,225.33 |
| Balcony / Terrace / Porch-GF    | 4.08   | 43.92    |
| First Floor Area                | 244.64 | 2,633.28 |
| Balcony / Terrace - First Floor | 17.67  | 190.20   |
| Second Floor Area               | 116.18 | 1,250.55 |
| Balcony / Terrace - Second      | 50.08  | 539.06   |
| Floor Garage - Covered          | 40.29  | 433.68   |
| TOTAL BUILT-UP AREA             | 679.68 | 7,316.01 |
|                                 |        |          |
| Garage with Pergola             | 0.0    | 0.0      |
| TOTAL AREA                      | 679.68 | 7,316.01 |