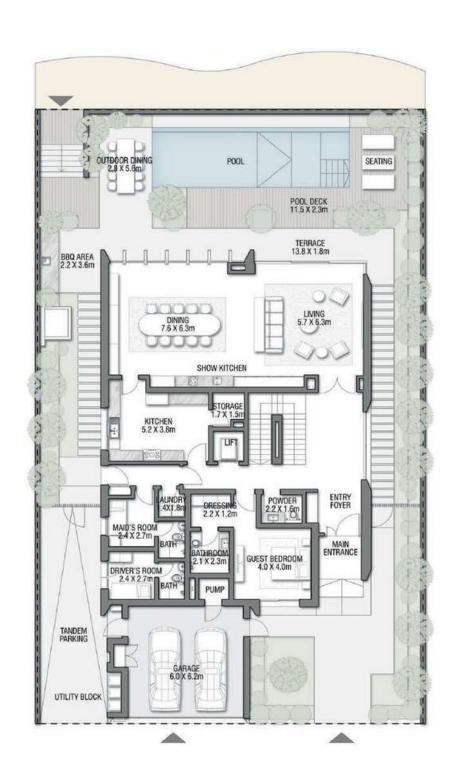

# NAKHEEL

BLISSFUL BEACHFRONT RESIDENCES

Live in the Masterpiece

GROUND FLOOR

SECOND FLOOR

FIRST FLOOR

## B L U E H O R I Z O N

Beach Villas Collection

G + 2

6 BEDROOMS + FAMILY ROOM + ROOF LOUNGE AND TERRACE

| FLOOR TYPE                      | SQ. M. | SQ. FT.  |
|---------------------------------|--------|----------|
| Ground Floor                    | 206.74 | 2,225.33 |
| Balcony / Terrace / Porch-GF    | 4.08   | 43.92    |
| First Floor Area                | 244.64 | 2,633.28 |
| Balcony / Terrace - First Floor | 17.67  | 190.20   |
| Second Floor Area               | 116.18 | 1,250.55 |
| Balcony / Terrace - Second      | 50.08  | 539.06   |
| Floor Garage - Covered          | 40.29  | 433.68   |
| TOTAL BUILT-UP AREA             | 679.68 | 7,316.01 |
|                                 |        |          |
| Garage with Pergola             | 0.0    | 0.0      |
| TOTAL AREA                      | 679.68 | 7,316.01 |