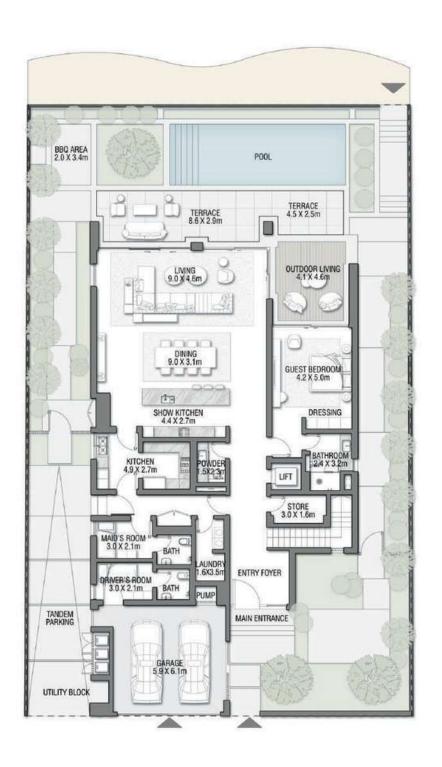

# NAKHEEL

BLISSFUL BEACHFRONT RESIDENCES

Live in the Masterpiece

GROUND FLOOR

SECOND FLOOR

FIRST FLOOR

## B L U E H O R I Z O N

Beach Villas Collection

G + 2

6 BEDROOMS + FAMILY ROOM + ROOF LOUNGE AND TERRACE

| FLOOR TYPE                      | SQ. M. | SQ. FT.  |
|---------------------------------|--------|----------|
| Ground Floor                    | 206.74 | 2,225.33 |
| Balcony / Terrace / Porch-GF    | 4.08   | 43.92    |
| First Floor Area                | 244.64 | 2,633.28 |
| Balcony / Terrace - First Floor | 17.67  | 190.20   |
| Second Floor Area               | 116.18 | 1,250.55 |
| Balcony / Terrace - Second      | 50.08  | 539.06   |
| Floor Garage - Covered          | 40.29  | 433.68   |
| TOTAL BUILT-UP AREA             | 679.68 | 7,316.01 |
|                                 |        |          |
| Garage with Pergola             | 0.0    | 0.0      |
| TOTAL AREA                      | 679.68 | 7,316.01 |