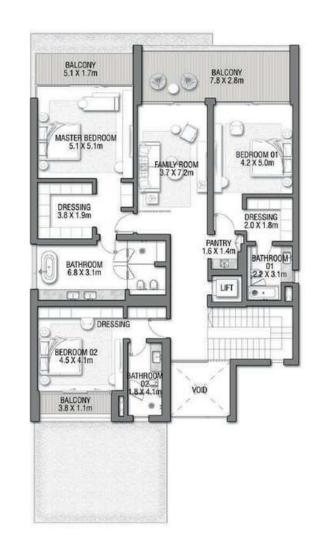

# NAKHEEL

BLISSFUL BEACHFRONT RESIDENCES

Live in the Masterpiece

GROUND FLOOR

SECOND FLOOR

FIRST FLOOR

## B L U E H O R I Z O N

Beach Villas Collection

G + 2

6 BEDROOMS + FAMILY ROOM + ROOF LOUNGE AND TERRACE

| FLOOR TYPE                      | SQ. M. | SQ. FT.  |
|---------------------------------|--------|----------|
| Ground Floor                    | 206.74 | 2,225.33 |
| Balcony / Terrace / Porch-GF    | 4.08   | 43.92    |
| First Floor Area                | 244.64 | 2,633.28 |
| Balcony / Terrace - First Floor | 17.67  | 190.20   |
| Second Floor Area               | 116.18 | 1,250.55 |
| Balcony / Terrace - Second      | 50.08  | 539.06   |
| Floor Garage - Covered          | 40.29  | 433.68   |
| TOTAL BUILT-UP AREA             | 679.68 | 7,316.01 |
|                                 |        |          |
| Garage with Pergola             | 0.0    | 0.0      |
| TOTAL AREA                      | 679.68 | 7,316.01 |