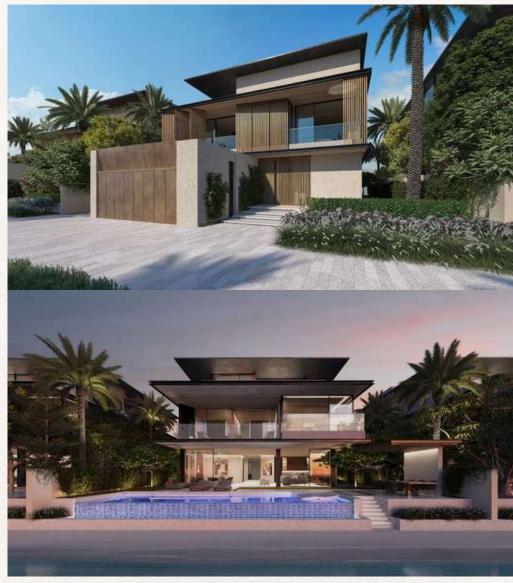

#### SAPPHIRE

Live in the Masterpiece

GROUND FLOOR

SECOND FLOOR

FIRST FLOOR

# S A P P H I R E

Beach Villas Collection

G + 2

6 BEDROOMS + FAMILY ROOM + STUDY + ROOF LOUNGE AND TERRACE

| FLOOR TYPE                      | SQ. M. | SQ. FT.  |
|---------------------------------|--------|----------|
| Ground Floor                    | 266.94 | 2,873.32 |
| Balcony / Terrace / Porch-GF    | 0.0    | 0.0      |
| First Floor Area                | 233.49 | 2,513.27 |
| Balcony / Terrace - First Floor | 35.11  | 377.92   |
| Second Floor Area               | 104.46 | 1,124.40 |
| Balcony / Terrace - Second      | 29.63  | 318.93   |
| Floor Garage - Covered          | 48.29  | 519.79   |
| TOTAL BUILT-UP AREA             | 717.92 | 7,727.63 |
|                                 |        |          |
| Garage with Pergola             | 0.0    | 0.0      |
| TOTAL AREA                      | 717.92 | 7,727.63 |