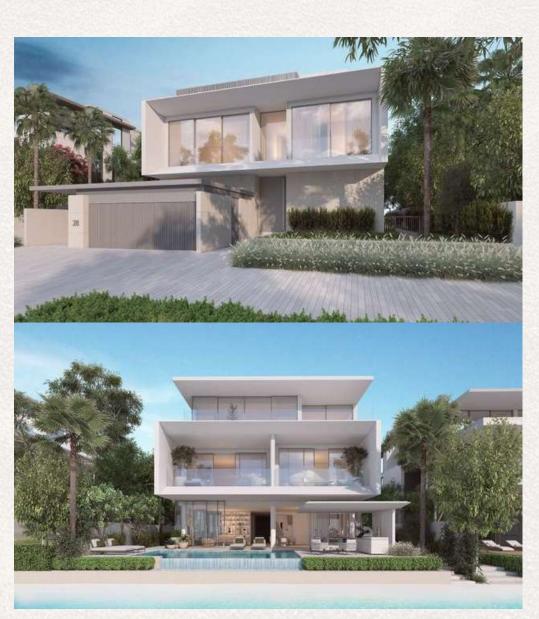

## INDIGO OCEAN

GROUND FLOOR

SECOND FLOOR

FIRST FLOOR

## INDIGO O C E A N

Beach Villas Collection

G + 2

5 BEDROOMS + FAMILY ROOM + ROOF LOUNGE AND TERRACE

| FLOOR TYPE                      | SQ. M. | SQ. FT.    |
|---------------------------------|--------|------------|
| Ground Floor                    | 247.74 | 2,666.65   |
| Balcony / Terrace / Porch-GF    | 16.23  | 174.70     |
| First Floor Area                | 227.13 | 2,444.81   |
| Balcony / Terrace - First Floor | 43.22  | 465.22     |
| Second Floor Area               | 114.85 | 1 ,2 36.24 |
| Balcony / Terrace - Second      | 37.33  | 401.82     |
| Floor Garage - Covered          | 45.82  | 493.20     |
| TOTAL BUILT-UP AREA             | 732.32 | 7,882.63   |
|                                 |        |            |
| Garage with Pergola             | 0.0    | 0.0        |
| TOTAL AREA                      | 732.32 | 7,882.63   |