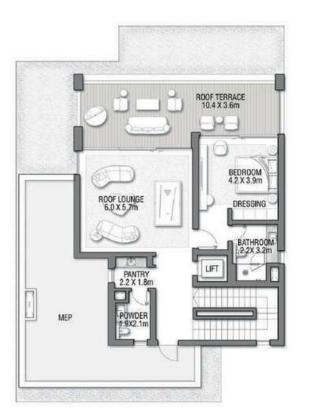

# NAKHEEL

BLISSFUL BEACHFRONT RESIDENCES

Live in the Masterpiece

GROUND FLOOR

SECOND FLOOR

FIRST FLOOR

## B L U E H O R I Z O N

Beach Villas Collection

G + 2

6 BEDROOMS + FAMILY ROOM + ROOF LOUNGE AND TERRACE

| FLOOR TYPE                      | SQ. M. | SQ. FT.  |
|---------------------------------|--------|----------|
| Ground Floor                    | 206.74 | 2,225.33 |
| Balcony / Terrace / Porch-GF    | 4.08   | 43.92    |
| First Floor Area                | 244.64 | 2,633.28 |
| Balcony / Terrace - First Floor | 17.67  | 190.20   |
| Second Floor Area               | 116.18 | 1,250.55 |
| Balcony / Terrace - Second      | 50.08  | 539.06   |
| Floor Garage - Covered          | 40.29  | 433.68   |
| TOTAL BUILT-UP AREA             | 679.68 | 7,316.01 |
|                                 |        |          |
| Garage with Pergola             | 0.0    | 0.0      |
| TOTAL AREA                      | 679.68 | 7,316.01 |