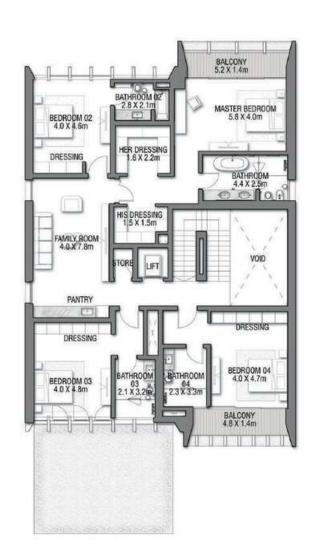

## B L U E H O R I Z O N

# NAKHEEL

BLISSFUL BEACHFRONT RESIDENCES

Live in the Masterpiece

GROUND FLOOR

SECOND FLOOR

FIRST FLOOR

## B L U E H O R I Z O N

Beach Villas Collection

G + 2

6 BEDROOMS + FAMILY ROOM + ROOF LOUNGE AND TERRACE

| FLOOR TYPE                      | SQ. M. | SQ. FT.  |
|---------------------------------|--------|----------|
| Ground Floor                    | 206.74 | 2,225.33 |
| Balcony / Terrace / Porch-GF    | 4.08   | 43.92    |
| First Floor Area                | 244.64 | 2,633.28 |
| Balcony / Terrace - First Floor | 17.67  | 190.20   |
| Second Floor Area               | 116.18 | 1,250.55 |
| Balcony / Terrace - Second      | 50.08  | 539.06   |
| Floor Garage - Covered          | 40.29  | 433.68   |
| TOTAL BUILT-UP AREA             | 679.68 | 7,316.01 |
|                                 |        |          |
| Garage with Pergola             | 0.0    | 0.0      |
| TOTAL AREA                      | 679.68 | 7,316.01 |