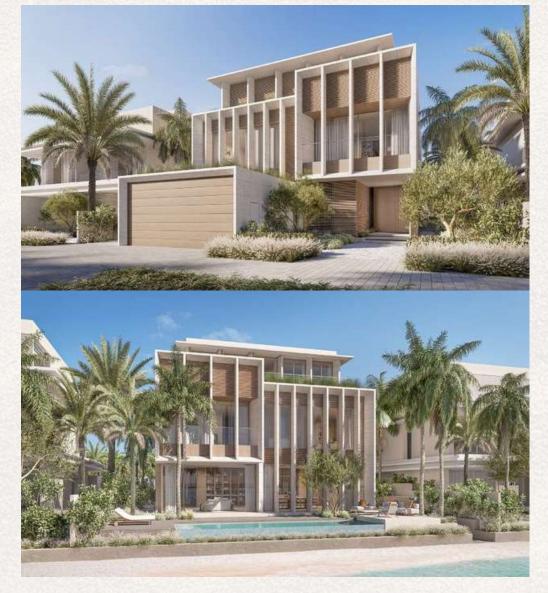

## P R O V E N C E

Live in the Masterpiece

GROUND FLOOR

SECOND FLOOR

FIRST FLOOR

# P R O V E N C E

Beach Villas Collection

G + 2

5 BEDROOMS + FAMILY ROOM + ROOF LOUNGE AND TERRACE

| FLOOR TYPE                      | SQ. M.  | SQ. FT.  |
|---------------------------------|---------|----------|
| Ground Floor                    | 260.96  | 2,808.95 |
| Balcony / Terrace / Porch-GF    | 0.0     | 0.0      |
| First Floor Area                | 2 36.54 | 2,546.10 |
| Balcony / Terrace - First Floor | 44.72   | 481.36   |
| Second Floor Area               | 133.16  | 1,433.32 |
| Balcony / Terrace - Second      | 49.58   | 533.67   |
| Floor Garage - Covered          | 48.17   | 518.50   |
| TOTAL BUILT-UP AREA             | 773.13  | 8,321.90 |
|                                 |         |          |
| Garage with Pergola             | 0.0     | 0.0      |
| TOTAL AREA                      | 773 13  | 8 321 90 |