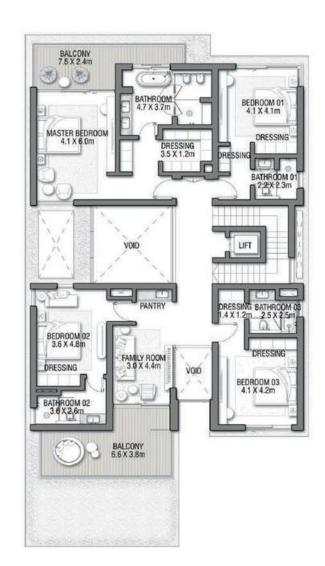

## B L U E H O R I Z O N

## B L U E H O R I Z O N

Beach Villas Collection

G + 2

6 BEDROOMS + FAMILY ROOM + ROOF LOUNGE AND TERRACE

| FLOOR TYPE                      | SQ. M. | SQ. FT.  |
|---------------------------------|--------|----------|
| Ground Floor                    | 206.74 | 2,225.33 |
| Balcony / Terrace / Porch-GF    | 4.08   | 43.92    |
| First Floor Area                | 244.64 | 2,633.28 |
| Balcony / Terrace - First Floor | 17.67  | 190.20   |
| Second Floor Area               | 116.18 | 1,250.55 |
| Balcony / Terrace - Second      | 50.08  | 539.06   |
| Floor Garage - Covered          | 40.29  | 433.68   |
| TOTAL BUILT-UP AREA             | 679.68 | 7,316.01 |
|                                 |        |          |
| Garage with Pergola             | 0.0    | 0.0      |
| TOTAL AREA                      | 679.68 | 7,316.01 |