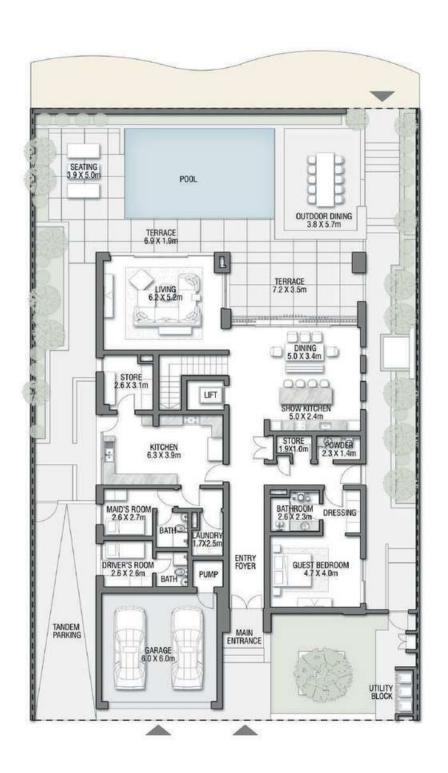

## B L U E H O R I Z O N

# NAKHEEL

BLISSFUL BEACHFRONT RESIDENCES

Live in the Masterpiece

GROUND FLOOR

SECOND FLOOR

FIRST FLOOR

## B L U E H O R I Z O N

Beach Villas Collection

G + 2

6 BEDROOMS + FAMILY ROOM + ROOF LOUNGE AND TERRACE

| FLOOR TYPE                      | SQ. M. | SQ. FT.  |
|---------------------------------|--------|----------|
| Ground Floor                    | 206.74 | 2,225.33 |
| Balcony / Terrace / Porch-GF    | 4.08   | 43.92    |
| First Floor Area                | 244.64 | 2,633.28 |
| Balcony / Terrace - First Floor | 17.67  | 190.20   |
| Second Floor Area               | 116.18 | 1,250.55 |
| Balcony / Terrace - Second      | 50.08  | 539.06   |
| Floor Garage - Covered          | 40.29  | 433.68   |
| TOTAL BUILT-UP AREA             | 679.68 | 7,316.01 |
|                                 |        |          |
| Garage with Pergola             | 0.0    | 0.0      |
| TOTAL AREA                      | 679.68 | 7,316.01 |