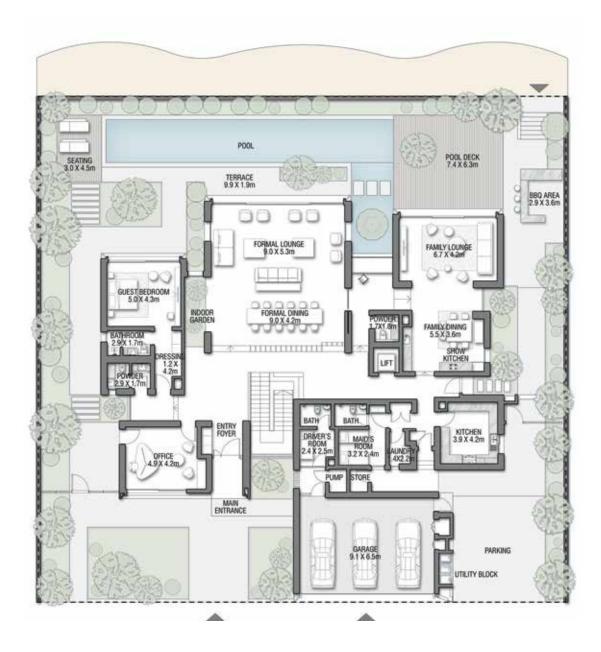

ROOF LOUNGE AND TERRACE Ground Floor 258.14 2,778.60 Balcony / Terrace / Porch-GF 2.07 22.28 246.67 2,655.13 First Floor Area Balcony / Terrace - First Floor 39.94 429.91 Second Floor Area 153.55 1,652.80 34.60 372.43 Balcony / Terrace - Second Floor 48.61 52 3.2 3 Garage - Covered Garage with Pergola 0.0 0.0



GROUND FLOOR



SECOND FLOOR



FIRST FLOOR





GROUND FLOOR



SECOND FLOOR



FIRST FLOOR





GROUND FLOOR



SECOND FLOOR



FIRST FLOOR





#### GROUND FLOOR

#### SECOND FLOOR



FIRST FLOOR





GROUND FLOOR



SECOND FLOOR



FIRST FLOOR





GROUND FLOOR



SECOND FLOOR



FIRST FLOOR



#### A CURATED COLLECTION

T H E

# C O R A L

V I L L A S

Serenity By The Sea

Beachfront living at its finest
An iconic neighbourhood
Introducing the Coral Collection

P.6 P.15 P.20



GROUND FLOOR



SECOND FLOOR



FIRST FLOOR

## C O R A L L I V I N G

Coral Villas Collection

+ 2

#### 7 BEDROOMS + FORMAL AND FAMILY LOUNGES + OFFICE + ROOF LOUNGE AND TERRACE

| FLOOR TYPE