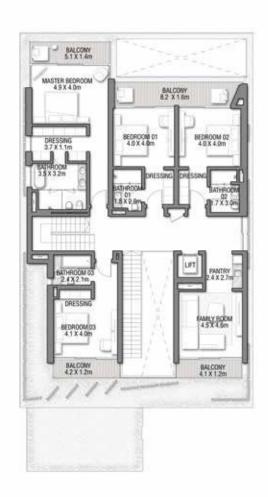

|        |          |
| Garage with Pergola              | 0.0    | 0.0      |
| TOTAL AREA                       | 731.68 | 7.875.74 |









GROUND FLOOR



#### SECOND FLOOR



FIRST FLOOR

## 5 BEDROOMS + FAMILY ROOM + ROOF LOUNGE AND TERRACE Ground Floor 258.14 2,778.60 Balcony / Terrace / Porch-GF 2.07 22.28 246.67 2,655.13 First Floor Area Balcony / Terrace - First Floor 39.94 429.91 Second Floor Area 153.55 1,652.80 34.60 372.43 Balcony / Terrace - Second Floor 48.61 52 3.2 3 Garage - Covered Garage with Pergola 0.0 0.0



GROUND FLOOR



SECOND FLOOR



FIRST FLOOR





GROUND FLOOR



SECOND FLOOR



FIRST FLOOR





GROUND FLOOR



SECOND FLOOR



FIRST FLOOR





#### GROUND FLOOR

#### SECOND FLOOR



FIRST FLOOR





GROUND FLOOR



SECOND FLOOR



FIRST FLOOR





GROUND FLOOR



SECOND FLOOR



FIRST FLOOR



#### A CURATED COLLECTION

T H E

# C O R A L

V I L L A S

Serenity By The Sea

Beachfront living at its finest
An iconic neighbourhood
Introducing the Coral Collection

P.6 P.15 P.20



GROUND FLOOR



SECOND FLOOR



FIRST FLOOR

## C O R A L L I V I N G

Coral Villas Collection

+ 2

#### 7 BEDROOMS + FORMAL AND FAMILY LOUNGES + OFFICE + ROOF LOUNGE AND TERRACE

| FLOOR TYPE