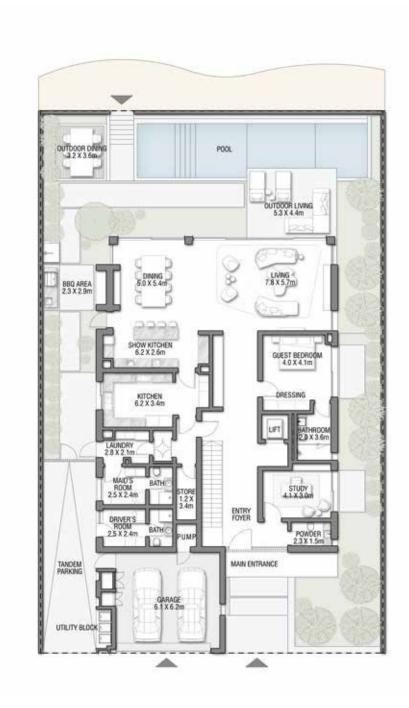

| 731.68 | 7,875.74 |
|                                  |        |          |
| Garage with Pergola              | 0.0    | 0.0      |
| TOTAL AREA                       | 731.68 | 7.875.74 |









GROUND FLOOR



#### SECOND FLOOR



FIRST FLOOR

## 5 BEDROOMS + FAMILY ROOM + ROOF LOUNGE AND TERRACE Ground Floor 258.14 2,778.60 Balcony / Terrace / Porch-GF 2.07 22.28 246.67 2,655.13 First Floor Area Balcony / Terrace - First Floor 39.94 429.91 Second Floor Area 153.55 1,652.80 34.60 372.43 Balcony / Terrace - Second Floor 48.61 52 3.2 3 Garage - Covered Garage with Pergola 0.0 0.0



GROUND FLOOR



SECOND FLOOR



FIRST FLOOR





GROUND FLOOR



SECOND FLOOR



FIRST FLOOR





GROUND FLOOR



SECOND FLOOR



FIRST FLOOR





#### GROUND FLOOR

#### SECOND FLOOR



FIRST FLOOR





GROUND FLOOR



SECOND FLOOR



FIRST FLOOR





GROUND FLOOR



SECOND FLOOR



FIRST FLOOR



#### A CURATED COLLECTION

T H E

# C O R A L

V I L L A S

Serenity By The Sea

Beachfront living at its finest
An iconic neighbourhood
Introducing the Coral Collection

P.6 P.15 P.20



GROUND FLOOR



SECOND FLOOR



FIRST FLOOR

## C O R A L L I V I N G

Coral Villas Collection

+ 2

#### 7 BEDROOMS + FORMAL AND FAMILY LOUNGES + OFFICE + ROOF LOUNGE AND TERRACE

| FLOOR TYPE