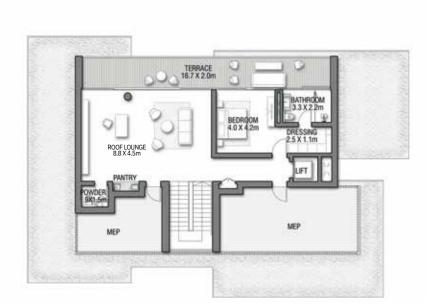

TERRACE Ground Floor 258.14 2,778.60 Balcony / Terrace / Porch-GF 2.07 22.28 246.67 2,655.13 First Floor Area Balcony / Terrace - First Floor 39.94 429.91 Second Floor Area 153.55 1,652.80 34.60 372.43 Balcony / Terrace - Second Floor 48.61 52 3.2 3 Garage - Covered Garage with Pergola 0.0 0.0



GROUND FLOOR



SECOND FLOOR



FIRST FLOOR





GROUND FLOOR



SECOND FLOOR



FIRST FLOOR





GROUND FLOOR



SECOND FLOOR



FIRST FLOOR





#### GROUND FLOOR

#### SECOND FLOOR



FIRST FLOOR





GROUND FLOOR



SECOND FLOOR



FIRST FLOOR





GROUND FLOOR



SECOND FLOOR



FIRST FLOOR



#### A CURATED COLLECTION

T H E

# C O R A L

V I L L A S

Serenity By The Sea

Beachfront living at its finest
An iconic neighbourhood
Introducing the Coral Collection

P.6 P.15 P.20



GROUND FLOOR



SECOND FLOOR



FIRST FLOOR

## C O R A L L I V I N G

Coral Villas Collection

+ 2

#### 7 BEDROOMS + FORMAL AND FAMILY LOUNGES + OFFICE + ROOF LOUNGE AND TERRACE

| FLOOR TYPE