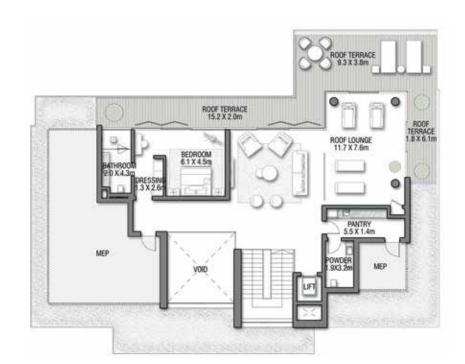

D FAMILY LOUNGES + OFFICE + STUDY + ROOF LOUNGE AND TERRACE

| FLOOR TYPE                      | SQ. M.    | SQ. FT.   |
|---------------------------------|-----------|-----------|
| Ground Floor                    | 390.40    | 4,202.23  |
| Balcony / Terrace / Porch-GF    | 0.0       | 0.0       |
| First Floor Area                | 357.26    | 3,845.51  |
| Balcony / Terrace - First Floor | 46.21     | 497.40    |
| Second Floor Area               | 151.29    | 1 ,628.47 |
| Balcony / Terrace - Second      | 50.47     | 543.25    |
| Floor Garage - Covered          | 85.01     | 915.04    |
| TOTAL BUILT-UP AREA             | 1 ,080.64 | 11,631.91 |
| Garage with Pergola             | 0.0       | 0.0       |
| TOTAL AREA                      | 1 ,080.64 | 11,631.91 |





GROUND FLOOR



SECOND FLOOR



FIRST FLOOR

## REDWOOD

Coral Villas Collection

VILLA

G + 2

## 7 BEDROOMS + FORMAL AND FAMILY LOUNGES + ROOF LOUNGE AND TERRACE

| FLOOR TYPE                      | SQ. M.   | SQ. FT.   |
|---------------------------------|----------|-----------|
| Ground Floor                    | 343.78   | 3,700.42  |
| Balcony / Terrace / Porch-GF    | 6.44     | 69.32     |
| First Floor Area                | 373.82   | 4,023.76  |
| Balcony / Terrace - First Floor | 36.75    | 395.57    |
| Second Floor Area               | 209.40   | 2,253.96  |
| Balcony / Terrace - Second      | 78.29    | 842.71    |
| Floor Garage - Covered          | 81.72    | 879.63    |
| TOTAL BUILT-UP AREA             | 1,130.20 | 12,165.37 |
|                                 |          |           |