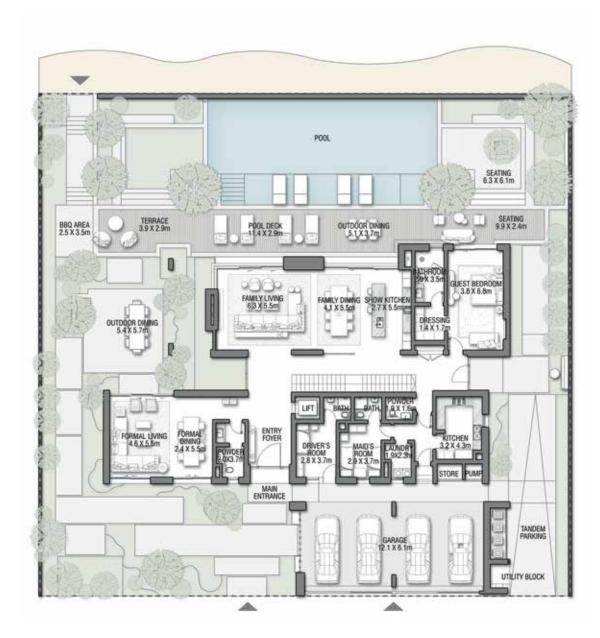

GROUND FLOOR

SECOND FLOOR

FIRST FLOOR

VILLA

#### 6 BEDROOMS + FORMAL AND FAMILY LOUNGES + ROOF LOUNGE AND TERRACE

| FLOOR TYPE                       | SQ. M. | SQ. FT.  |
|----------------------------------|--------|----------|
| Ground Floor                     | 245.30 | 2,640.39 |
| Balcony / Terrace / Porch-GF     | 4.95   | 53.28    |
| First Floor Area                 | 229.40 | 2,469.24 |
| Balcony / Terrace - First Floor  | 38.07  | 409.78   |
| Second Floor Area                | 114.00 | 1,227.09 |
| Balcony / Terrace - Second Floor | 51.59  | 555.31   |
| Garage - Covered                 | 48.37  | 520.65   |
| TOTAL BUILT-UP AREA              | 731.68 | 7,875.74 |
|                                  |        |          |
| Garage with Pergola              | 0.0    | 0.0      |
| TOTAL AREA                       | 731.68 | 7.875.74 |