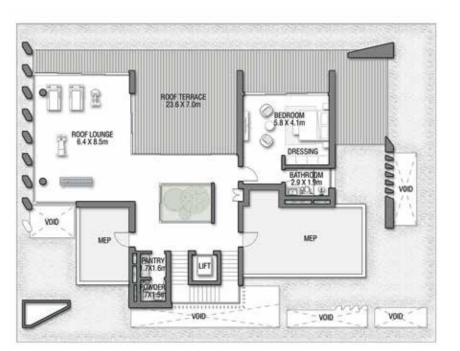

MAL AND FAMILY LOUNGES + LIBRARY + MEDIA ROOM + ROOF LOUNGE AND TERRACE

| FLOOR TYPE                      | SQ. M.   | SQ. FT.   |
|---------------------------------|----------|-----------|
| Ground Floor                    | 381.38   | 4,105.14  |
| Balcony / Terrace / Porch-GF    | 1.38     | 14.85     |
| First Floor Area                | 362.65   | 3,903.53  |
| Balcony / Terrace - First Floor | 60.00    | 645.83    |
| Second Floor Area               | 166.90   | 1 ,796.50 |
| Balcony / Terrace - Second      | 72.71    | 782.64    |
| Floor Garage - Covered          | 84.26    | 906.97    |
| TOTAL BUILT-UP AREA             | 1,129.28 | 12,155.47 |
| Garage with Pergola             | 0.0      | 0.0       |
| TOTAL AREA                      | 1,129.28 | 12,155.47 |





GROUND FLOOR



SECOND FLOOR



FIRST FLOOR

V I L.L A

## TERRACOTTA

Coral Villas Collection

3 + 2

7 BEDROOMS + FORMAL AND FAMILY LOUNGES + SHOW GARAGE + OFFICE + ROOF LOUNGE AND TERRACE

| TOTAL CONTRACTOR OF THE PARTY O |          | 100000000000000000000000000000000000000 |
|----------------------------------------------------------------------------------------------------------------------------------------------------------------------------------------------------------------------------------------------------------------------------------------------------------------------------------------------------------------------------------------------------------------------------------------------------------------------------------------------------------------------------------------------------