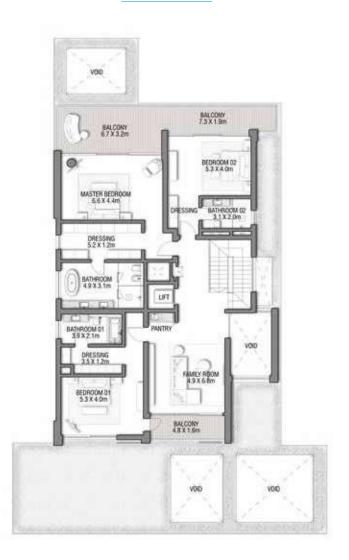

AREA              | 731.68 | 7,875.74 |
|                                  |        |          |
| Garage with Pergola              | 0.0    | 0.0      |
| TOTAL AREA                       | 731.68 | 7.875.74 |









GROUND FLOOR



#### SECOND FLOOR



FIRST FLOOR

## 5 BEDROOMS + FAMILY ROOM + ROOF LOUNGE AND TERRACE Ground Floor 258.14 2,778.60 Balcony / Terrace / Porch-GF 2.07 22.28 246.67 2,655.13 First Floor Area Balcony / Terrace - First Floor 39.94 429.91 Second Floor Area 153.55 1,652.80 34.60 372.43 Balcony / Terrace - Second Floor 48.61 52 3.2 3 Garage - Covered Garage with Pergola 0.0 0.0



GROUND FLOOR



SECOND FLOOR



FIRST FLOOR





GROUND FLOOR



SECOND FLOOR



FIRST FLOOR





GROUND FLOOR



SECOND FLOOR



FIRST FLOOR





#### GROUND FLOOR

#### SECOND FLOOR



FIRST FLOOR





GROUND FLOOR



SECOND FLOOR



FIRST FLOOR





GROUND FLOOR



SECOND FLOOR



FIRST FLOOR



#### A CURATED COLLECTION

T H E

# C O R A L

V I L L A S

Serenity By The Sea

Beachfront living at its finest
An iconic neighbourhood
Introducing the Coral Collection

P.6 P.15 P.20



GROUND FLOOR



SECOND FLOOR



FIRST FLOOR

## C O R A L L I V I N G

Coral Villas Collection

+ 2

#### 7 BEDROOMS + FORMAL AND FAMILY LOUNGES + OFFICE + ROOF LOUNGE AND TERRACE

| FLOOR TYPE