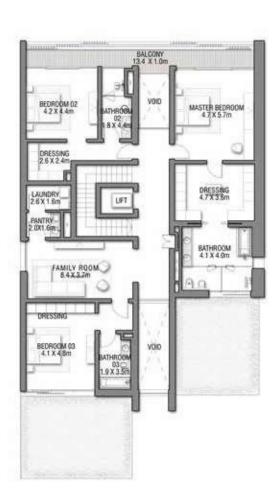

ed                 | 48.37  | 520.65   |
| TOTAL BUILT-UP AREA              | 731.68 | 7,875.74 |
|                                  |        |          |
| Garage with Pergola              | 0.0    | 0.0      |
| TOTAL AREA                       | 731.68 | 7.875.74 |









GROUND FLOOR



#### SECOND FLOOR



FIRST FLOOR

## 5 BEDROOMS + FAMILY ROOM + ROOF LOUNGE AND TERRACE Ground Floor 258.14 2,778.60 Balcony / Terrace / Porch-GF 2.07 22.28 246.67 2,655.13 First Floor Area Balcony / Terrace - First Floor 39.94 429.91 Second Floor Area 153.55 1,652.80 34.60 372.43 Balcony / Terrace - Second Floor 48.61 52 3.2 3 Garage - Covered Garage with Pergola 0.0 0.0



GROUND FLOOR



SECOND FLOOR



FIRST FLOOR





GROUND FLOOR



SECOND FLOOR



FIRST FLOOR





GROUND FLOOR



SECOND FLOOR



FIRST FLOOR





#### GROUND FLOOR

#### SECOND FLOOR



FIRST FLOOR





GROUND FLOOR



SECOND FLOOR



FIRST FLOOR





GROUND FLOOR



SECOND FLOOR



FIRST FLOOR



#### A CURATED COLLECTION

T H E

# C O R A L

V I L L A S

Serenity By The Sea

Beachfront living at its finest
An iconic neighbourhood
Introducing the Coral Collection

P.6 P.15 P.20



GROUND FLOOR



SECOND FLOOR



FIRST FLOOR

## C O R A L L I V I N G

Coral Villas Collection

+ 2

#### 7 BEDROOMS + FORMAL AND FAMILY LOUNGES + OFFICE + ROOF LOUNGE AND TERRACE

| FLOOR TYPE