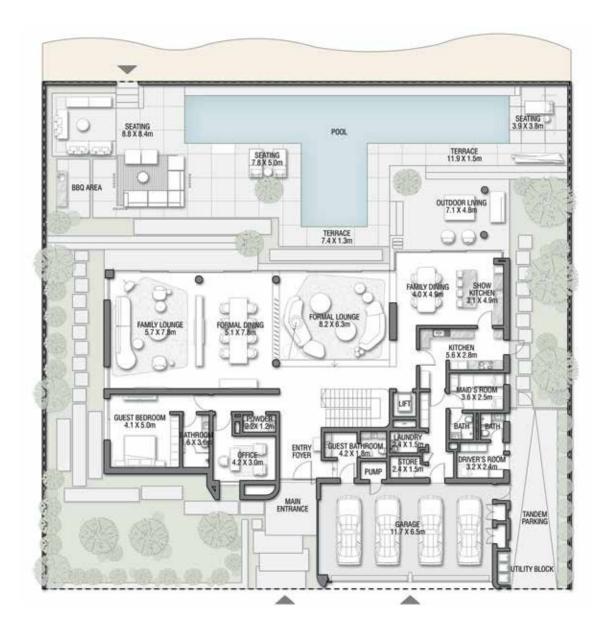

GROUND FLOOR

SECOND FLOOR

FIRST FLOOR

VILLA

## ACQUAMARINA

Beach Villas Collection

G + 2

#### 6 BEDROOMS + FORMAL AND FAMILY LOUNGES + ROOF LOUNGE AND TERRACE

| FLOOR TYPE                       | SQ. M. | SQ. FT.  |
|----------------------------------|--------|----------|
| Ground Floor                     | 245.30 | 2,640.39 |
| Balcony / Terrace / Porch-GF     | 4.95   | 53.28    |
| First Floor Area                 | 229.40 | 2,469.24 |
| Balcony / Terrace - First Floor  | 38.07  | 409.78   |
| Second Floor Area                | 114.00 | 1,227.09 |
| Balcony / Terrace - Second Floor | 51.59  | 555.31   |
| Garage - Covered                 | 48.37  | 520.65   |
| TOTAL BUILT-UP AREA              | 731.68 | 7,875.74 |
|                                  |        |          |
| Garage with Pergola              | 0.0    | 0.0      |
| TOTAL AREA                       | 731.68 | 7.875.74 |

GROUND FLOOR