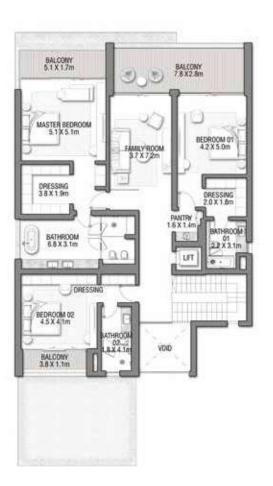

cond Floor | 51.59  | 555.31   |
| Garage - Covered                 | 48.37  | 520.65   |
| TOTAL BUILT-UP AREA              | 731.68 | 7,875.74 |
|                                  |        |          |
| Garage with Pergola              | 0.0    | 0.0      |
| TOTAL AREA                       | 731.68 | 7.875.74 |









GROUND FLOOR



#### SECOND FLOOR



FIRST FLOOR

## 5 BEDROOMS + FAMILY ROOM + ROOF LOUNGE AND TERRACE Ground Floor 258.14 2,778.60 Balcony / Terrace / Porch-GF 2.07 22.28 246.67 2,655.13 First Floor Area Balcony / Terrace - First Floor 39.94 429.91 Second Floor Area 153.55 1,652.80 34.60 372.43 Balcony / Terrace - Second Floor 48.61 52 3.2 3 Garage - Covered Garage with Pergola 0.0 0.0



GROUND FLOOR



SECOND FLOOR



FIRST FLOOR





GROUND FLOOR



SECOND FLOOR



FIRST FLOOR





GROUND FLOOR



SECOND FLOOR



FIRST FLOOR





#### GROUND FLOOR

#### SECOND FLOOR



FIRST FLOOR





GROUND FLOOR



SECOND FLOOR



FIRST FLOOR





GROUND FLOOR



SECOND FLOOR



FIRST FLOOR



#### A CURATED COLLECTION

T H E

# C O R A L

V I L L A S

Serenity By The Sea

Beachfront living at its finest
An iconic neighbourhood
Introducing the Coral Collection

P.6 P.15 P.20



GROUND FLOOR



SECOND FLOOR



FIRST FLOOR

## C O R A L L I V I N G

Coral Villas Collection

+ 2

#### 7 BEDROOMS + FORMAL AND FAMILY LOUNGES + OFFICE + ROOF LOUNGE AND TERRACE

| FLOOR TYPE