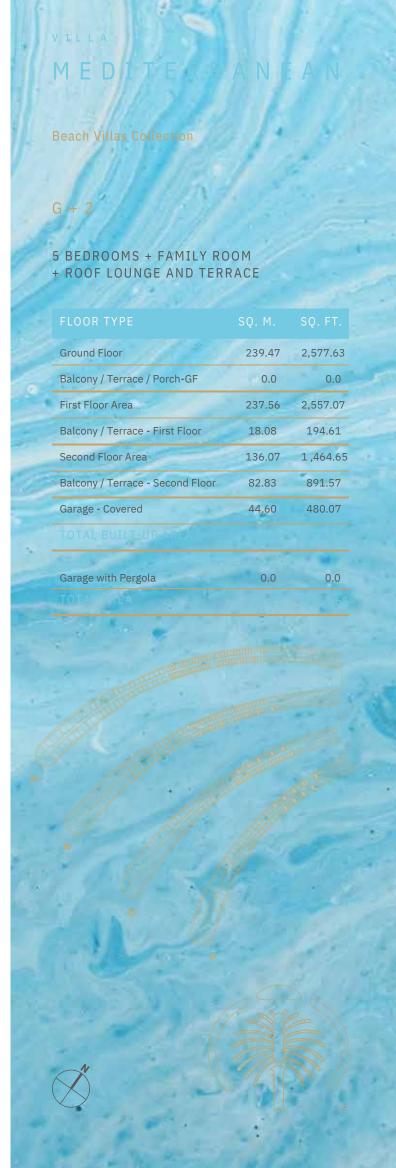

## ACQUAMARINA

Beach Villas Collection

G + 2

## 5 BEDROOMS + FAMILY ROOM + ROOF LOUNGE AND TERRACE Ground Floor 258.14 2,778.60 Balcony / Terrace / Porch-GF 2.07 22.28 246.67 2,655.13 First Floor Area Balcony / Terrace - First Floor 39.94 429.91 Second Floor Area 153.55 1,652.80 34.60 372.43 Balcony / Terrace - Second Floor 48.61 52 3.2 3 Garage - Covered Garage with Pergola 0.0 0.0