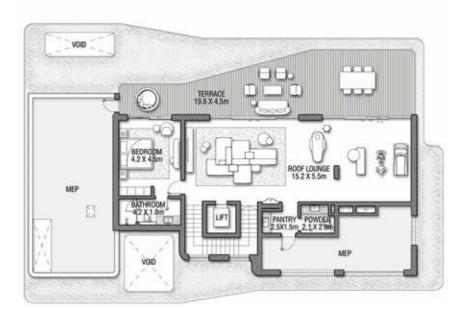

#### 6 BEDROOMS + FORMAL AND FAMILY LOUNGES + ROOF LOUNGE AND TERRACE

| FLOOR TYPE                       | SQ. M. | SQ. FT.  |
|----------------------------------|--------|----------|
| Ground Floor                     | 245.30 | 2,640.39 |
| Balcony / Terrace / Porch-GF     | 4.95   | 53.28    |
| First Floor Area                 | 229.40 | 2,469.24 |
| Balcony / Terrace - First Floor  | 38.07  | 409.78   |
| Second Floor Area                | 114.00 | 1,227.09 |
| Balcony / Terrace - Second Floor | 51.59  | 555.31   |
| Garage - Covered                 | 48.37  | 520.65   |
| TOTAL BUILT-UP AREA              | 731.68 | 7,875.74 |
|                                  |        |          |
| Garage with Pergola              | 0.0    | 0.0      |
| TOTAL AREA                       | 731.68 | 7.875.74 |