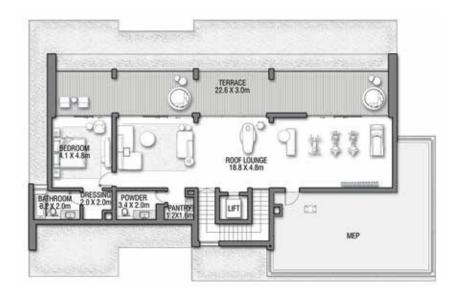

#### SECOND FLOOR

FIRST FLOOR

## 5 BEDROOMS + FAMILY ROOM + ROOF LOUNGE AND TERRACE Ground Floor 258.14 2,778.60 Balcony / Terrace / Porch-GF 2.07 22.28 246.67 2,655.13 First Floor Area Balcony / Terrace - First Floor 39.94 429.91 Second Floor Area 153.55 1,652.80 34.60 372.43 Balcony / Terrace - Second Floor 48.61 52 3.2 3 Garage - Covered Garage with Pergola 0.0 0.0