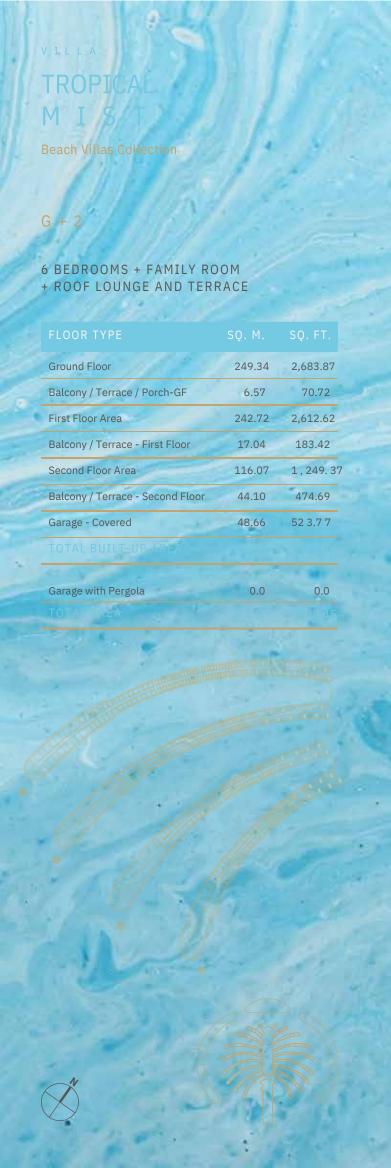

## ACQUAMARINA

Beach Villas Collection

G + 2

#### 6 BEDROOMS + FORMAL AND FAMILY LOUNGES + ROOF LOUNGE AND TERRACE

| FLOOR TYPE                       | SQ. M. | SQ. FT.  |
|----------------------------------|--------|----------|
| Ground Floor                     | 245.30 | 2,640.39 |
| Balcony / Terrace / Porch-GF     | 4.95   | 53.28    |
| First Floor Area                 | 229.40 | 2,469.24 |
| Balcony / Terrace - First Floor  | 38.07  | 409.78   |
| Second Floor Area                | 114.00 | 1,227.09 |
| Balcony / Terrace - Second Floor | 51.59  | 555.31   |
| Garage - Covered                 | 48.37  | 520.65   |
| TOTAL BUILT-UP AREA              | 731.68 | 7,875.74 |
|                                  |        |          |
| Garage with Pergola              | 0.0    | 0.0      |
| TOTAL AREA                       | 731.68 | 7.875.74 |