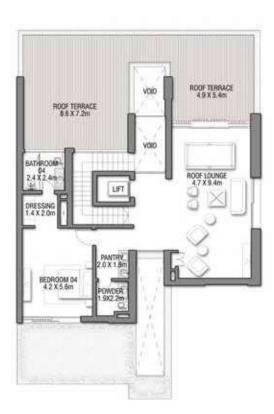

| Garage - Covered                 | 48.37  | 520.65   |
| TOTAL BUILT-UP AREA              | 731.68 | 7,875.74 |
|                                  |        |          |
| Garage with Pergola              | 0.0    | 0.0      |
| TOTAL AREA                       | 731.68 | 7.875.74 |









GROUND FLOOR



#### SECOND FLOOR



FIRST FLOOR

## 5 BEDROOMS + FAMILY ROOM + ROOF LOUNGE AND TERRACE Ground Floor 258.14 2,778.60 Balcony / Terrace / Porch-GF 2.07 22.28 246.67 2,655.13 First Floor Area Balcony / Terrace - First Floor 39.94 429.91 Second Floor Area 153.55 1,652.80 34.60 372.43 Balcony / Terrace - Second Floor 48.61 52 3.2 3 Garage - Covered Garage with Pergola 0.0 0.0



GROUND FLOOR



SECOND FLOOR



FIRST FLOOR





GROUND FLOOR



SECOND FLOOR



FIRST FLOOR





GROUND FLOOR



SECOND FLOOR



FIRST FLOOR





#### GROUND FLOOR

#### SECOND FLOOR



FIRST FLOOR





GROUND FLOOR



SECOND FLOOR



FIRST FLOOR





GROUND FLOOR



SECOND FLOOR



FIRST FLOOR



#### A CURATED COLLECTION

T H E

# C O R A L

V I L L A S

Serenity By The Sea

Beachfront living at its finest
An iconic neighbourhood
Introducing the Coral Collection

P.6 P.15 P.20



GROUND FLOOR



SECOND FLOOR



FIRST FLOOR

## C O R A L L I V I N G

Coral Villas Collection

+ 2

#### 7 BEDROOMS + FORMAL AND FAMILY LOUNGES + OFFICE + ROOF LOUNGE AND TERRACE

| FLOOR TYPE