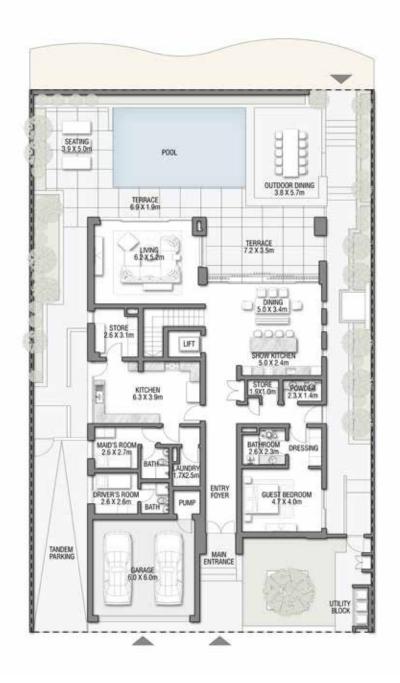

GROUND FLOOR

## 5 BEDROOMS + FAMILY ROOM + ROOF LOUNGE AND TERRACE Ground Floor 258.14 2,778.60 Balcony / Terrace / Porch-GF 2.07 22.28 246.67 2,655.13 First Floor Area Balcony / Terrace - First Floor 39.94 429.91 Second Floor Area 153.55 1,652.80 34.60 372.43 Balcony / Terrace - Second Floor 48.61 52 3.2 3 Garage - Covered Garage with Pergola 0.0 0.0