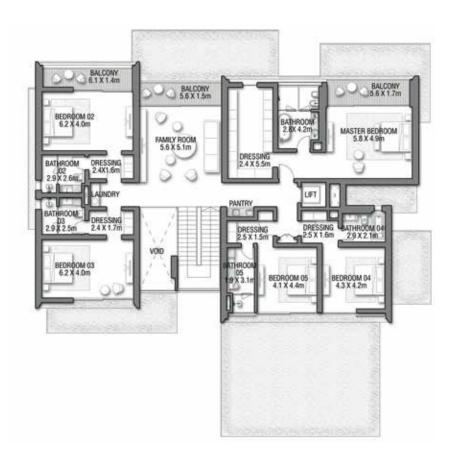

#### SECOND FLOOR

FIRST FLOOR

## 5 BEDROOMS + FAMILY ROOM + ROOF LOUNGE AND TERRACE Ground Floor 258.14 2,778.60 Balcony / Terrace / Porch-GF 2.07 22.28 246.67 2,655.13 First Floor Area Balcony / Terrace - First Floor 39.94 429.91 Second Floor Area 153.55 1,652.80 34.60 372.43 Balcony / Terrace - Second Floor 48.61 52 3.2 3 Garage - Covered Garage with Pergola 0.0 0.0