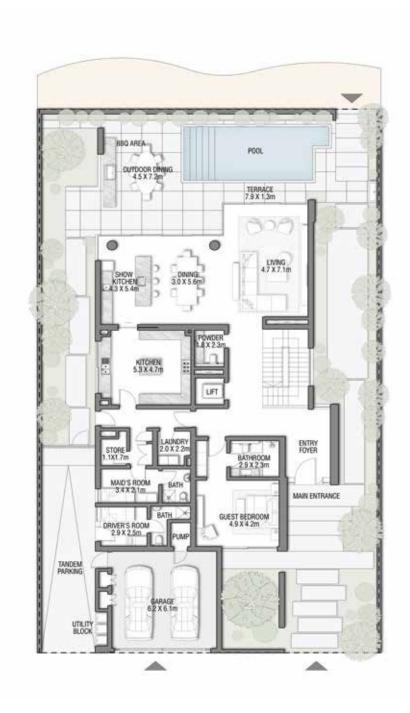

| 48.37  | 520.65   |
| TOTAL BUILT-UP AREA              | 731.68 | 7,875.74 |
|                                  |        |          |
| Garage with Pergola              | 0.0    | 0.0      |
| TOTAL AREA                       | 731.68 | 7.875.74 |









GROUND FLOOR



#### SECOND FLOOR



FIRST FLOOR

## 5 BEDROOMS + FAMILY ROOM + ROOF LOUNGE AND TERRACE Ground Floor 258.14 2,778.60 Balcony / Terrace / Porch-GF 2.07 22.28 246.67 2,655.13 First Floor Area Balcony / Terrace - First Floor 39.94 429.91 Second Floor Area 153.55 1,652.80 34.60 372.43 Balcony / Terrace - Second Floor 48.61 52 3.2 3 Garage - Covered Garage with Pergola 0.0 0.0



GROUND FLOOR



SECOND FLOOR



FIRST FLOOR





GROUND FLOOR



SECOND FLOOR



FIRST FLOOR





GROUND FLOOR



SECOND FLOOR



FIRST FLOOR





#### GROUND FLOOR

#### SECOND FLOOR



FIRST FLOOR





GROUND FLOOR



SECOND FLOOR



FIRST FLOOR





GROUND FLOOR



SECOND FLOOR



FIRST FLOOR



#### A CURATED COLLECTION

T H E

# C O R A L

V I L L A S

Serenity By The Sea

Beachfront living at its finest
An iconic neighbourhood
Introducing the Coral Collection

P.6 P.15 P.20



GROUND FLOOR



SECOND FLOOR



FIRST FLOOR

## C O R A L L I V I N G

Coral Villas Collection

+ 2

#### 7 BEDROOMS + FORMAL AND FAMILY LOUNGES + OFFICE + ROOF LOUNGE AND TERRACE

| FLOOR TYPE