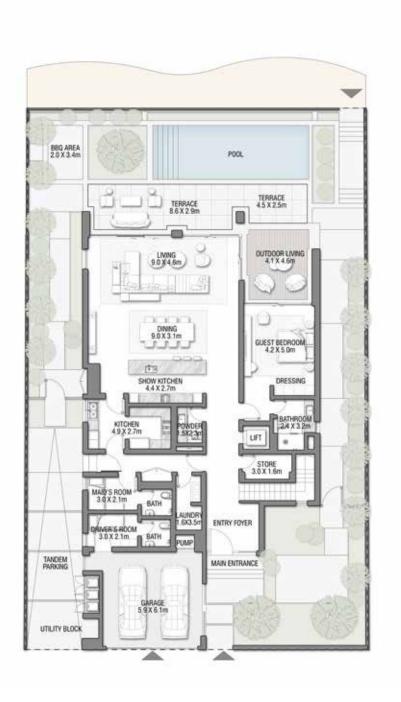

GROUND FLOOR

SECOND FLOOR

FIRST FLOOR

VILLA

## ACQUAMARINA

Beach Villas Collection

G + 2

#### 6 BEDROOMS + FORMAL AND FAMILY LOUNGES + ROOF LOUNGE AND TERRACE

| FLOOR TYPE                       | SQ. M. | SQ. FT.  |
|----------------------------------|--------|----------|
| Ground Floor                     | 245.30 | 2,640.39 |
| Balcony / Terrace / Porch-GF     | 4.95   | 53.28    |
| First Floor Area                 | 229.40 | 2,469.24 |
| Balcony / Terrace - First Floor  | 38.07  | 409.78   |
| Second Floor Area                | 114.00 | 1,227.09 |
| Balcony / Terrace - Second Floor | 51.59  | 555.31   |
| Garage - Covered                 | 48.37  | 520.65   |
| TOTAL BUILT-UP AREA              | 731.68 | 7,875.74 |
|                                  |        |          |
| Garage with Pergola              | 0.0    | 0.0      |
| TOTAL AREA                       | 731.68 | 7.875.74 |