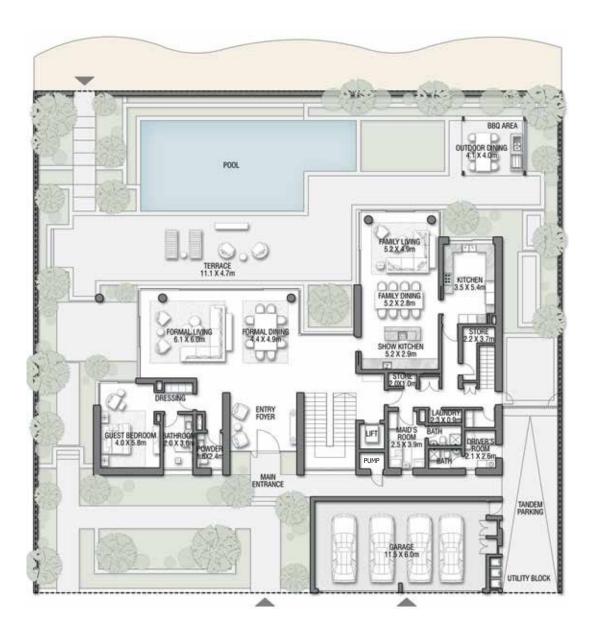

OOMS + FORMAL AND FAMILY LOUNGES + OFFICE + STUDY + ROOF LOUNGE AND TERRACE

| FLOOR TYPE                      | SQ. M.    | SQ. FT.   |
|---------------------------------|-----------|-----------|
| Ground Floor                    | 390.40    | 4,202.23  |
| Balcony / Terrace / Porch-GF    | 0.0       | 0.0       |
| First Floor Area                | 357.26    | 3,845.51  |
| Balcony / Terrace - First Floor | 46.21     | 497.40    |
| Second Floor Area               | 151.29    | 1 ,628.47 |
| Balcony / Terrace - Second      | 50.47     | 543.25    |
| Floor Garage - Covered          | 85.01     | 915.04    |
| TOTAL BUILT-UP AREA             | 1 ,080.64 | 11,631.91 |
| Garage with Pergola             | 0.0       | 0.0       |
| TOTAL AREA                      | 1 ,080.64 | 11,631.91 |





GROUND FLOOR



SECOND FLOOR



FIRST FLOOR

## REDWOOD

Coral Villas Collection

VILLA

G + 2

## 7 BEDROOMS + FORMAL AND FAMILY LOUNGES + ROOF LOUNGE AND TERRACE

| FLOOR TYPE                      | SQ. M.   | SQ. FT.   |
|---------------------------------|----------|-----------|
| Ground Floor                    | 343.78   | 3,700.42  |
| Balcony / Terrace / Porch-GF    | 6.44     | 69.32     |
| First Floor Area                | 373.82   | 4,023.76  |
| Balcony / Terrace - First Floor | 36.75    | 395.57    |
| Second Floor Area               | 209.40   | 2,253.96  |
| Balcony / Terrace - Second      | 78.29    | 842.71    |
| Floor Garage - Covered          | 81.72    | 879.63    |
| TOTAL BUILT-UP AREA             | 1,130.20 | 12,165.37 |
|                                 |