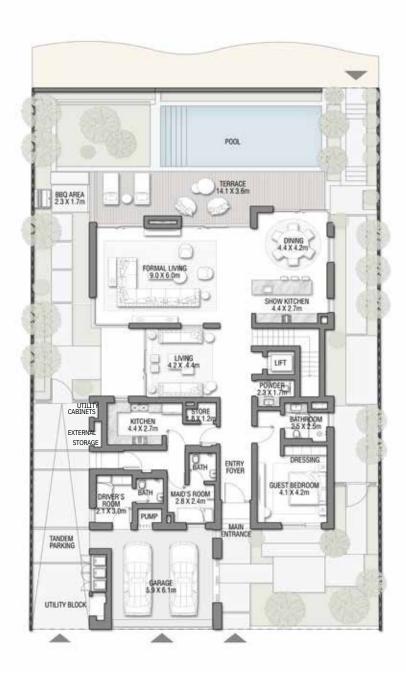

GROUND FLOOR



SECOND FLOOR



FIRST FLOOR

VILLA

## ACQUAMARINA

Beach Villas Collection

G + 2

#### 6 BEDROOMS + FORMAL AND FAMILY LOUNGES + ROOF LOUNGE AND TERRACE

| FLOOR TYPE                       | SQ. M. | SQ. FT.  |
|----------------------------------|--------|----------|
| Ground Floor                     | 245.30 | 2,640.39 |
| Balcony / Terrace / Porch-GF     | 4.95   | 53.28    |
| First Floor Area                 | 229.40 | 2,469.24 |
| Balcony / Terrace - First Floor  | 38.07  | 409.78   |
| Second Floor Area                | 114.00 | 1,227.09 |
| Balcony / Terrace - Second Floor | 51.59  | 555.31   |
| Garage - Covered                 | 48.37  | 520.65   |
| TOTAL BUILT-UP AREA              | 731.68 | 7,875.74 |
|                                  |        |          |