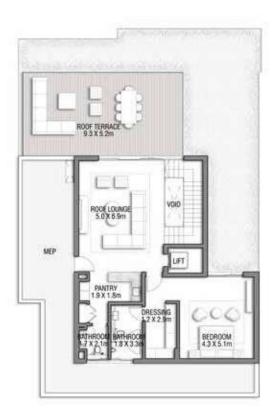

rea                | 114.00 | 1,227.09 |
| Balcony / Terrace - Second Floor | 51.59  | 555.31   |
| Garage - Covered                 | 48.37  | 520.65   |
| TOTAL BUILT-UP AREA              | 731.68 | 7,875.74 |
|                                  |        |          |
| Garage with Pergola              | 0.0    | 0.0      |
| TOTAL AREA                       | 731.68 | 7.875.74 |









GROUND FLOOR



#### SECOND FLOOR



FIRST FLOOR

## 5 BEDROOMS + FAMILY ROOM + ROOF LOUNGE AND TERRACE Ground Floor 258.14 2,778.60 Balcony / Terrace / Porch-GF 2.07 22.28 246.67 2,655.13 First Floor Area Balcony / Terrace - First Floor 39.94 429.91 Second Floor Area 153.55 1,652.80 34.60 372.43 Balcony / Terrace - Second Floor 48.61 52 3.2 3 Garage - Covered Garage with Pergola 0.0 0.0



GROUND FLOOR



SECOND FLOOR



FIRST FLOOR





GROUND FLOOR



SECOND FLOOR



FIRST FLOOR





GROUND FLOOR



SECOND FLOOR



FIRST FLOOR





#### GROUND FLOOR

#### SECOND FLOOR



FIRST FLOOR





GROUND FLOOR



SECOND FLOOR



FIRST FLOOR





GROUND FLOOR



SECOND FLOOR



FIRST FLOOR



#### A CURATED COLLECTION

T H E

# C O R A L

V I L L A S

Serenity By The Sea

Beachfront living at its finest
An iconic neighbourhood
Introducing the Coral Collection

P.6 P.15 P.20



GROUND FLOOR



SECOND FLOOR



FIRST FLOOR

## C O R A L L I V I N G

Coral Villas Collection

+ 2

#### 7 BEDROOMS + FORMAL AND FAMILY LOUNGES + OFFICE + ROOF LOUNGE AND TERRACE

| FLOOR TYPE