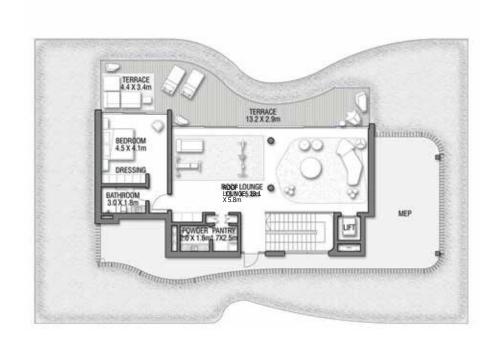

| (E = 11/2) |            |
|---------------------------------|------------|------------|
| FLOOR TYPE                      | SQ. M.     | SQ. FT.    |
| Ground Floor                    | 383.32     | 4,126.02   |
| Balcony / Terrace / Porch-GF    | 2.01       | 21.64      |
| First Floor Area                | 346.46     | 3,729.26   |
| Balcony / Terrace - First Floor | 25.64      | 275.99     |
| Second Floor Area               | 161.19     | 1 ,735.03  |
| Balcony / Terrace - Second      | 75.32      | 810.74     |
| Floor Garage - Covered          | 77.30      | 832.05     |
| TOTAL BUILT-UP AREA             | 1 ,071.24  | 11 ,530.73 |
| Garage with Pergola             | 0.0        | 0.0        |
| TOTAL AREA                      | 1 ,071.24  | 11 ,530.73 |





GROUND FLOOR



SECOND FLOOR



FIRST FLOOR

#### VILLA

#### R E D A U R O R A

Coral Villas Collection

#### G + 2

7 BEDROOMS + FORMAL AND FAMILY LOUNGES + OFFICE + STUDY + ROOF LOUNGE AND TERRACE

| FLOOR TYPE                      | SQ. M.    | SQ. FT.   |
|---------------------------------|-----------|-----------|
| Ground Floor                    | 390.40    | 4,202.23  |
| Balcony / Terrace / Porch-GF    | 0.0       | 0.0       |
| First Floor Area                | 357.26    | 3,845.51  |
| Balcony / Terrace - First Floor | 46.21     | 497.40    |
| Second Floor Area               | 151.29    | 1 ,628.47 |
| Balcony / Terrace - Second      | 50.47     | 543.25    |
| Floor Garage - Covered          | 85.01     | 915.04    |
| TOTAL BUILT-UP AREA             | 1 ,080.64 | 11,631.91 |
| Garage with