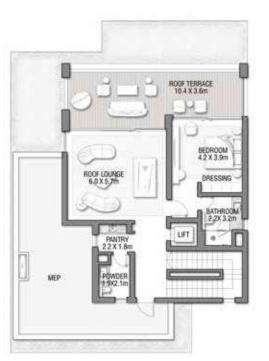

y / Terrace - Second Floor | 51.59  | 555.31   |
| Garage - Covered                 | 48.37  | 520.65   |
| TOTAL BUILT-UP AREA              | 731.68 | 7,875.74 |
|                                  |        |          |
| Garage with Pergola              | 0.0    | 0.0      |
| TOTAL AREA                       | 731.68 | 7.875.74 |









GROUND FLOOR



#### SECOND FLOOR



FIRST FLOOR

## 5 BEDROOMS + FAMILY ROOM + ROOF LOUNGE AND TERRACE Ground Floor 258.14 2,778.60 Balcony / Terrace / Porch-GF 2.07 22.28 246.67 2,655.13 First Floor Area Balcony / Terrace - First Floor 39.94 429.91 Second Floor Area 153.55 1,652.80 34.60 372.43 Balcony / Terrace - Second Floor 48.61 52 3.2 3 Garage - Covered Garage with Pergola 0.0 0.0



GROUND FLOOR



SECOND FLOOR



FIRST FLOOR





GROUND FLOOR



SECOND FLOOR



FIRST FLOOR





GROUND FLOOR



SECOND FLOOR



FIRST FLOOR





#### GROUND FLOOR

#### SECOND FLOOR



FIRST FLOOR





GROUND FLOOR



SECOND FLOOR



FIRST FLOOR





GROUND FLOOR



SECOND FLOOR



FIRST FLOOR



#### A CURATED COLLECTION

T H E

# C O R A L

V I L L A S

Serenity By The Sea

Beachfront living at its finest
An iconic neighbourhood
Introducing the Coral Collection

P.6 P.15 P.20



GROUND FLOOR



SECOND FLOOR



FIRST FLOOR

## C O R A L L I V I N G

Coral Villas Collection

+ 2

#### 7 BEDROOMS + FORMAL AND FAMILY LOUNGES + OFFICE + ROOF LOUNGE AND TERRACE

| FLOOR TYPE