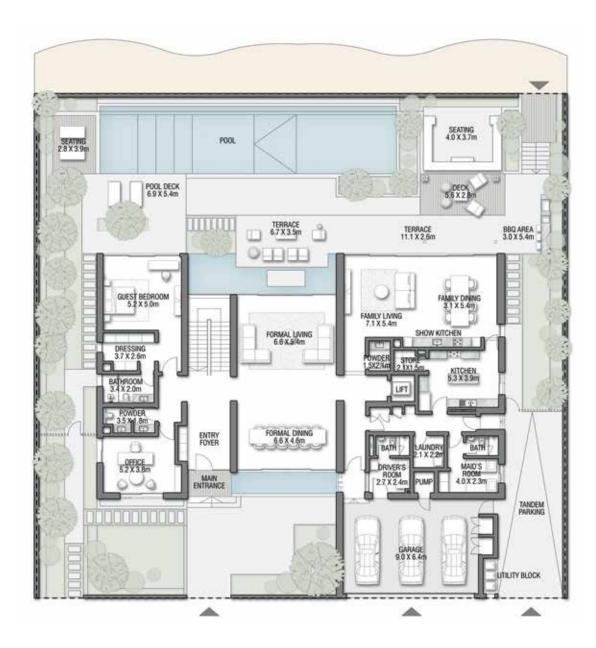

ND FAMILY LOUNGES + ROOF LOUNGE AND TERRACE

|                                 |           | 1101000000 |
|---------------------------------|-----------|------------|
| FLOOR TYPE                      | SQ. M.    | SQ. FT.    |
| Ground Floor                    | 353.21    | 3,801.92   |
| Balcony / Terrace / Porch-GF    | 20.94     | 225.40     |
| First Floor Area                | 347.64    | 3,741.97   |
| Balcony / Terrace - First Floor | 74.18     | 798.47     |
| Second Floor Area               | 157.93    | 1 ,699.94  |
| Balcony / Terrace - Second      | 75.18     | 809.23     |
| Floor Garage - Covered          | 86.45     | 930.54     |
| TOTAL BUILT-UP AREA             | 1 ,115.53 | 12,007.46  |
| Garage with Pergola             | 0.0       | 0.0        |

1,115.53 12,007.46





GROUND FLOOR



SECOND FLOOR



FIRST FLOOR

## PORCELAIN R O S E S

VILLA

Coral Villas Collection

G + 2

#### 7 BEDROOMS + FORMAL AND FAMILY LOUNGES + OFFICE + ROOF LOUNGE AND TERRACE

|                                 | (E = 11/2) |            |
|---------------------------------|------------|------------|
| FLOOR TYPE                      | SQ. M.     | SQ. FT.    |
| Ground Floor                    | 383.32     | 4,126.02   |
| Balcony / Terrace / Porch-GF    | 2.01       | 21.64      |
| First Floor Area                | 346.46     | 3,729.26   |
| Balcony / Terrace - First Floor | 25.64      | 275.99     |
| Second Floor Area               | 161.19     | 1 ,735.03  |
| Balcony / Terrace - Second      | 75.32      | 810.74     |
| Floor Garage - Covered          | 77.30      | 832