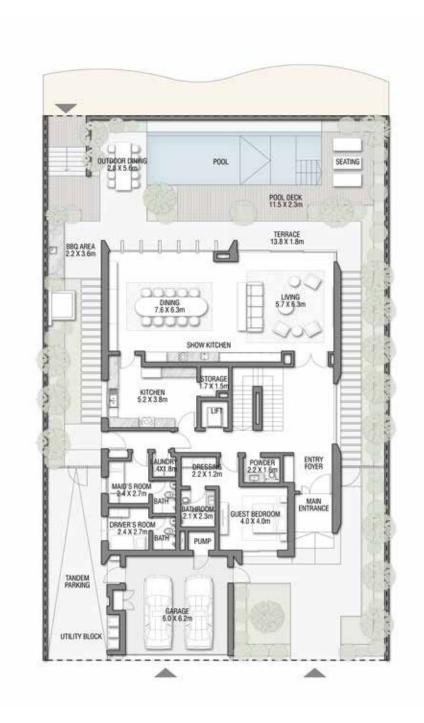

|        |          |
| Garage with Pergola              | 0.0    | 0.0      |
| TOTAL AREA                       | 731.68 | 7.875.74 |









GROUND FLOOR



#### SECOND FLOOR



FIRST FLOOR

## 5 BEDROOMS + FAMILY ROOM + ROOF LOUNGE AND TERRACE Ground Floor 258.14 2,778.60 Balcony / Terrace / Porch-GF 2.07 22.28 246.67 2,655.13 First Floor Area Balcony / Terrace - First Floor 39.94 429.91 Second Floor Area 153.55 1,652.80 34.60 372.43 Balcony / Terrace - Second Floor 48.61 52 3.2 3 Garage - Covered Garage with Pergola 0.0 0.0



GROUND FLOOR



SECOND FLOOR



FIRST FLOOR





GROUND FLOOR



SECOND FLOOR



FIRST FLOOR





GROUND FLOOR



SECOND FLOOR



FIRST FLOOR





#### GROUND FLOOR

#### SECOND FLOOR



FIRST FLOOR





GROUND FLOOR



SECOND FLOOR



FIRST FLOOR





GROUND FLOOR



SECOND FLOOR



FIRST FLOOR



#### A CURATED COLLECTION

T H E

# C O R A L

V I L L A S

Serenity By The Sea

Beachfront living at its finest
An iconic neighbourhood
Introducing the Coral Collection

P.6 P.15 P.20



GROUND FLOOR



SECOND FLOOR



FIRST FLOOR

## C O R A L L I V I N G

Coral Villas Collection

+ 2

#### 7 BEDROOMS + FORMAL AND FAMILY LOUNGES + OFFICE + ROOF LOUNGE AND TERRACE

| FLOOR TYPE