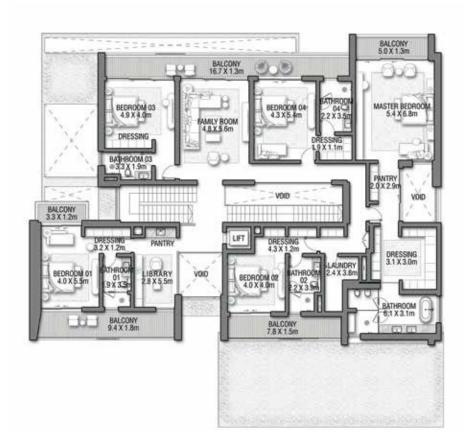

#### 7 BEDROOMS + FORMAL AND FAMILY LOUNGES + OFFICE + ROOF LOUNGE AND TERRACE

| FLOOR TYPE                                                                                                                                                                                                                                                                                                                                                                                                                                                                                                                                                                                                                                                                                                                                                                                                                                                                                                                                                                                                                                                                                                                                                                                                                                                                                                                                                                                                                                                                                                                                                                                                                                                                                                                                                                                                                                                                                                                                                                                                                                                                                                                     | SQ. M.                                                                                                                                                                                                                                                                                                                                                                                                                                                                                                                                                                                                                                                                                                                                                                                                                                                                                                                                                                                                                                                                                                                                                                                                                                                                                                                                                                                                                                                                                                                                                                                                                                                                                                                                                                                                                                                                                                                                                                                                                                                                                                                        | SQ. FT.         |
|--------------------------------------------------------------------------------------------------------------------------------------------------------------------------------------------------------------------------------------------------------------------------------------------------------------------------------------------------------------------------------------------------------------------------------------------------------------------------------------------------------------------------------------------------------------------------------------------------------------------------------------------------------------------------------------------------------------------------------------------------------------------------------------------------------------------------------------------------------------------------------------------------------------------------------------------------------------------------------------------------------------------------------------------------------------------------------------------------------------------------------------------------------------------------------------------------------------------------------------------------------------------------------------------------------------------------------------------------------------------------------------------------------------------------------------------------------------------------------------------------------------------------------------------------------------------------------------------------------------------------------------------------------------------------------------------------------------------------------------------------------------------------------------------------------------------------------------------------------------------------------------------------------------------------------------------------------------------------------------------------------------------------------------------------------------------------------------------------------------------------------|-------------------------------------------------------------------------------------------------------------------------------------------------------------------------------------------------------------------------------------------------------------------------------------------------------------------------------------------------------------------------------------------------------------------------------------------------------------------------------------------------------------------------------------------------------------------------------------------------------------------------------------------------------------------------------------------------------------------------------------------------------------------------------------------------------------------------------------------------------------------------------------------------------------------------------------------------------------------------------------------------------------------------------------------------------------------------------------------------------------------------------------------------------------------------------------------------------------------------------------------------------------------------------------------------------------------------------------------------------------------------------------------------------------------------------------------------------------------------------------------------------------------------------------------------------------------------------------------------------------------------------------------------------------------------------------------------------------------------------------------------------------------------------------------------------------------------------------------------------------------------------------------------------------------------------------------------------------------------------------------------------------------------------------------------------------------------------------------------------------------------------|-----------------|
| Ground Floor                                                                                                                                                                                                                                                                                                                                                                                                                                                                                                                                                                                                                                                                                                                                                                                                                                                                                                                                                                                                                                                                                                                                                                                                                                                                                                                                                                                                                                                                                                                                                                                                                                                                                                                                                                                                                                                                                                                                                                                                                                                                                                                   | 421.51                                                                                                                                                                                                                                                                                                                                                                                                                                                                                                                                                                                                                                                                                                                                                                                                                                                                                                                                                                                                                                                                                                                                                                                                                                                                                                                                                                                                                                                                                                                                                                                                                                                                                                                                                                                                                                                                                                                                                                                                                                                                                                                        | 4,537.10        |
| Balcony / Terrace / Porch-GF                                                                                                                                                                                                                                                                                                                                                                                                                                                                                                                                                                                                                                                                                                                                                                                                                                                                                                                                                                                                                                                                                                                                                                                                                                                                                                                                                                                                                                                                                                                                                                                                                                                                                                                                                                                                                                                                                                                                                                                                                                                                                                   | 7.24                                                                                                                                                                                                                                                                                                                                                                                                                                                                                                                                                                                                                                                                                                                                                                                                                                                                                                                                                                                                                                                                                                                                                                                                                                                                                                                                                                                                                                                                                                                                                                                                                                                                                                                                                                                                                                                                                                                                                                                                                                                                                                                          | 77.93           |
| First Floor Area                                                                                                                                                                                                                                                                                                                                                                                                                                                                                                                                                                                                                                                                                                                                                                                                                                                                                                                                                                                                                                                                                                                                                                                                                                                                                                                                                                                                                                                                                                                                                                                                                                                                                                                                                                                                                                                                                                                                                                                                                                                                                                               | 328.33                                                                                                                                                                                                                                                                                                                                                                                                                                                                                                                                                                                                                                                                                                                                                                                                                                                                                                                                                                                                                                                                                                                                                                                                                                                                                                                                                                                                                                                                                                                                                                                                                                                                                                                                                                                                                                                                                                                                                                                                                                                                                                                        | 3,534.11        |
| Balcony / Terrace - First Floor                                                                                                                                                                                                                                                                                                                                                                                                                                                                                                                                                                                                                                                                                                                                                                                                                                                                                                                                                                                                                                                                                                                                                                                                                                                                                                                                                                                                                                                                                                                                                                                                                                                                                                                                                                                                                                                                                                                                                                                                                                                                                                | 26.35                                                                                                                                                                                                                                                                                                                                                                                                                                                                                                                                                                                                                                                                                                                                                                                                                                                                                                                                                                                                                                                                                                                                                                                                                                                                                                                                                                                                                                                                                                                                                                                                                                                                                                                                                                                                                                                                                                                                                                                                                                                                                                                         | 283.63          |
| Second Floor Area                                                                                                                                                                                                                                                                                                                                                                                                                                                                                                                                                                                                                                                                                                                                                                                                                                                                                                                                                                                                                                                                                                                                                                                                                                                                                                                                                                                                                                                                                                                                                                                                                                                                                                                                                                                                                                                                                                                                                                                                                                                                                                              | 138.29                                                                                                                                                                                                                                                                                                                                                                                                                                                                                                                                                                                                                                                                                                                                                                                                                                                                                                                                                                                                                                                                                                                                                                                                                                                                                                                                                                                                                                                                                                                                                                                                                                                                                                                                                                                                                                                                                                                                                                                                                                                                                                                        | 1 ,488.54       |
| Balcony / Terrace - Second Floor                                                                                                                                                                                                                                                                                                                                                                                                                                                                                                                                                                                                                                                                                                                                                                                                                                                                                                                                                                                                                                                                                                                                                                                                                                                                                                                                                                                                                                                                                                                                                                                                                                                                                                                                                                                                                                                                                                                                                                                                                                                                                               | 35.84                                                                                                                                                                                                                                                                                                                                                                                                                                                                                                                                                                                                                                                                                                                                                                                                                                                                                                                                                                                                                                                                                                                                                                                                                                                                                                                                                                                                                                                                                                                                                                                                                                                                                                                                                                                                                                                                                                                                                                                                                                                                                                                         | 385.78          |
| Garage - Covered                                                                                                                                                                                                                                                                                                                                                                                                                                                                                                                                                                                                                                                                                                                                                                                                                                                                                                                                                                                                                                                                                                                                                                                                                                                                                                                                                                                                                                                                                                                                                                                                                                                                                                                                                                                                                                                                                                                                                                                                                                                                                                               | 85.00                                                                                                                                                                                                                                                                                                                                                                                                                                                                                                                                                                                                                                                                                                                                                                                                                                                                                                                                                                                                                                                                                                                                                                                                                                                                                                                                                                                                                                                                                                                                                                                                                                                                                                                                                                                                                                                                                                                                                                                                                                                                                                                         | 914.93          |
| TOTAL BUILT-UP AREA                                                                                                                                                                                                                                                                                                                                                                                                                                                                                                                                                                                                                                                                                                                                                                                                                                                                                                                                                                                                                                                                                                                                                                                                                                                                                                                                                                                                                                                                                                                                                                                                                                                                                                                                                                                                                                                                                                                                                                                                                                                                                                            | 1,042.56                                                                                                                                                                                                                                                                                                                                                                                                                                                                                                                                                                                                                                                                                                                                                                                                                                                                                                                                                                                                                                                                                                                                                                                                                                                                                                                                                                                                                                                                                                                                                                                                                                                                                                                                                                                                                                                                                                                                                                                                                                                                                                                      | 11,222.02       |
| THE PROPERTY OF THE PROPERTY OF THE PARTY OF | ALCOHOLD STATE OF THE PARTY OF | and the same of |

Garage with Pergola 0.0 0.0

TOTAL AREA 1,042.56 11,222.02

GROUND FLOOR

SECOND FLOOR

FIRST FLOOR