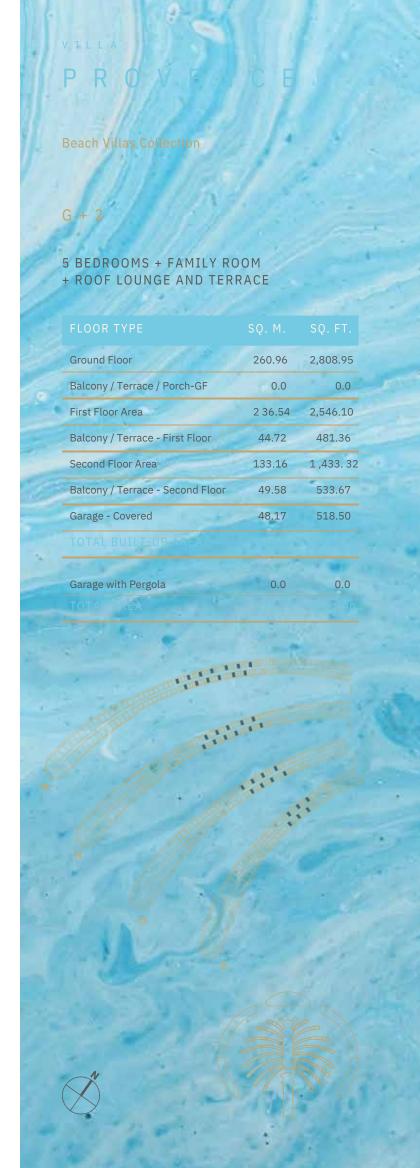

## 5 BEDROOMS + FAMILY ROOM + ROOF LOUNGE AND TERRACE Ground Floor 258.14 2,778.60 Balcony / Terrace / Porch-GF 2.07 22.28 246.67 2,655.13 First Floor Area Balcony / Terrace - First Floor 39.94 429.91 Second Floor Area 153.55 1,652.80 34.60 372.43 Balcony / Terrace - Second Floor 48.61 52 3.2 3 Garage - Covered Garage with Pergola 0.0 0.0