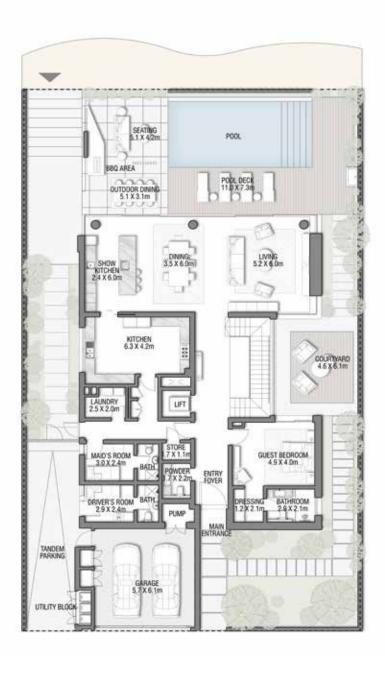

ORMAL AND FAMILY LOUNGES + ROOF LOUNGE AND TERRACE

| FLOOR TYPE                       | SQ. M. | SQ. FT.  |
|----------------------------------|--------|----------|
| Ground Floor                     | 245.30 | 2,640.39 |
| Balcony / Terrace / Porch-GF     | 4.95   | 53.28    |
| First Floor Area                 | 229.40 | 2,469.24 |
| Balcony / Terrace - First Floor  | 38.07  | 409.78   |
| Second Floor Area                | 114.00 | 1,227.09 |
| Balcony / Terrace - Second Floor | 51.59  | 555.31   |
| Garage - Covered                 | 48.37  | 520.65   |
| TOTAL BUILT-UP AREA              | 731.68 | 7,875.74 |
|                                  |        |          |
| Garage with Pergola              | 0.0    | 0.0      |
| TOTAL AREA                       | 731.68 | 7.875.74 |









GROUND FLOOR



#### SECOND FLOOR



FIRST FLOOR

## 5 BEDROOMS + FAMILY ROOM + ROOF LOUNGE AND TERRACE Ground Floor 258.14 2,778.60 Balcony / Terrace / Porch-GF 2.07 22.28 246.67 2,655.13 First Floor Area Balcony / Terrace - First Floor 39.94 429.91 Second Floor Area 153.55 1,652.80 34.60 372.43 Balcony / Terrace - Second Floor 48.61 52 3.2 3 Garage - Covered Garage with Pergola 0.0 0.0



GROUND FLOOR



SECOND FLOOR



FIRST FLOOR





GROUND FLOOR



SECOND FLOOR



FIRST FLOOR





GROUND FLOOR



SECOND FLOOR



FIRST FLOOR





#### GROUND FLOOR

#### SECOND FLOOR



FIRST FLOOR





GROUND FLOOR



SECOND FLOOR



FIRST FLOOR





GROUND FLOOR



SECOND FLOOR



FIRST FLOOR



#### A CURATED COLLECTION

T H E

# C O R A L

V I L L A S

Serenity By The Sea

Beachfront living at it