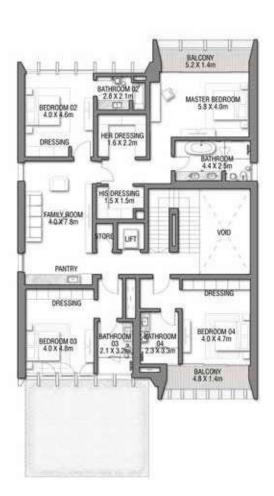

| Garage with Pergola              | 0.0    | 0.0      |
| TOTAL AREA                       | 731.68 | 7.875.74 |









GROUND FLOOR



#### SECOND FLOOR



FIRST FLOOR

## 5 BEDROOMS + FAMILY ROOM + ROOF LOUNGE AND TERRACE Ground Floor 258.14 2,778.60 Balcony / Terrace / Porch-GF 2.07 22.28 246.67 2,655.13 First Floor Area Balcony / Terrace - First Floor 39.94 429.91 Second Floor Area 153.55 1,652.80 34.60 372.43 Balcony / Terrace - Second Floor 48.61 52 3.2 3 Garage - Covered Garage with Pergola 0.0 0.0



GROUND FLOOR



SECOND FLOOR



FIRST FLOOR





GROUND FLOOR



SECOND FLOOR



FIRST FLOOR





GROUND FLOOR



SECOND FLOOR



FIRST FLOOR





#### GROUND FLOOR

#### SECOND FLOOR



FIRST FLOOR





GROUND FLOOR



SECOND FLOOR



FIRST FLOOR





GROUND FLOOR



SECOND FLOOR



FIRST FLOOR



#### A CURATED COLLECTION

T H E

# C O R A L

V I L L A S

Serenity By The Sea

Beachfront living at its finest
An iconic neighbourhood
Introducing the Coral Collection

P.6 P.15 P.20



GROUND FLOOR



SECOND FLOOR



FIRST FLOOR

## C O R A L L I V I N G

Coral Villas Collection

+ 2

#### 7 BEDROOMS + FORMAL AND FAMILY LOUNGES + OFFICE + ROOF LOUNGE AND TERRACE

| FLOOR TYPE