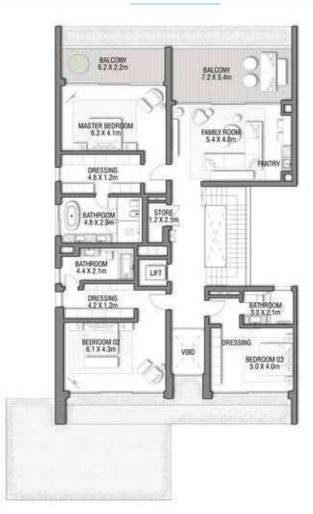

E AND TERRACE

| FLOOR TYPE                       | SQ. M. | SQ. FT.  |
|----------------------------------|--------|----------|
| Ground Floor                     | 245.30 | 2,640.39 |
| Balcony / Terrace / Porch-GF     | 4.95   | 53.28    |
| First Floor Area                 | 229.40 | 2,469.24 |
| Balcony / Terrace - First Floor  | 38.07  | 409.78   |
| Second Floor Area                | 114.00 | 1,227.09 |
| Balcony / Terrace - Second Floor | 51.59  | 555.31   |
| Garage - Covered                 | 48.37  | 520.65   |
| TOTAL BUILT-UP AREA              | 731.68 | 7,875.74 |
|                                  |        |          |
| Garage with Pergola              | 0.0    | 0.0      |
| TOTAL AREA                       | 731.68 | 7.875.74 |









GROUND FLOOR



#### SECOND FLOOR



FIRST FLOOR

## 5 BEDROOMS + FAMILY ROOM + ROOF LOUNGE AND TERRACE Ground Floor 258.14 2,778.60 Balcony / Terrace / Porch-GF 2.07 22.28 246.67 2,655.13 First Floor Area Balcony / Terrace - First Floor 39.94 429.91 Second Floor Area 153.55 1,652.80 34.60 372.43 Balcony / Terrace - Second Floor 48.61 52 3.2 3 Garage - Covered Garage with Pergola 0.0 0.0



GROUND FLOOR



SECOND FLOOR



FIRST FLOOR





GROUND FLOOR



SECOND FLOOR



FIRST FLOOR





GROUND FLOOR



SECOND FLOOR



FIRST FLOOR





#### GROUND FLOOR

#### SECOND FLOOR



FIRST FLOOR





GROUND FLOOR



SECOND FLOOR



FIRST FLOOR





GROUND FLOOR



SECOND FLOOR



FIRST FLOOR



#### A CURATED COLLECTION

T H E

# C O R A L

V I L L A S

Serenity By The Sea

Beachfront living at its finest
An iconic neighbourhood
Intr