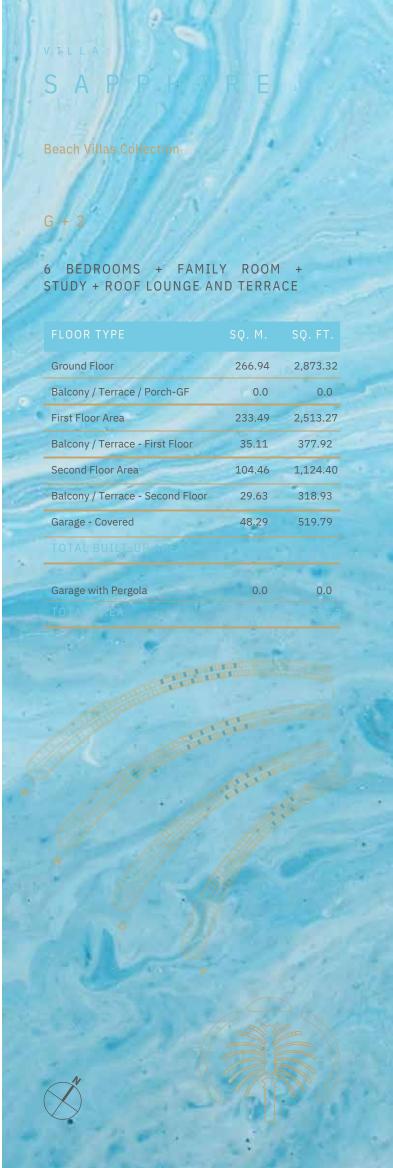

## ACQUAMARINA

Beach Villas Collection

G + 2

#### 6 BEDROOMS + FORMAL AND FAMILY LOUNGES + ROOF LOUNGE AND TERRACE

| FLOOR TYPE                       | SQ. M. | SQ. FT.  |
|----------------------------------|--------|----------|
| Ground Floor                     | 245.30 | 2,640.39 |
| Balcony / Terrace / Porch-GF     | 4.95   | 53.28    |
| First Floor Area                 | 229.40 | 2,469.24 |
| Balcony / Terrace - First Floor  | 38.07  | 409.78   |
| Second Floor Area                | 114.00 | 1,227.09 |
| Balcony / Terrace - Second Floor | 51.59  | 555.31   |
| Garage - Covered                 | 48.37  | 520.65   |
| TOTAL BUILT-UP AREA              | 731.68 | 7,875.74 |
|                                  |        |          |
| Garage with Pergola              | 0.0    | 0.0      |
| TOTAL AREA                       | 731.68 | 7.875.74 |