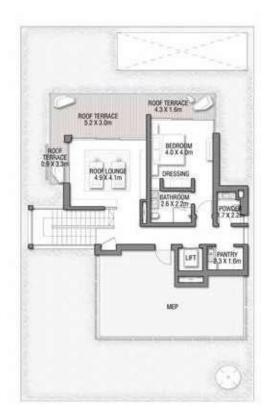

75.74 |
|                                  |        |          |
| Garage with Pergola              | 0.0    | 0.0      |
| TOTAL AREA                       | 731.68 | 7.875.74 |









GROUND FLOOR



#### SECOND FLOOR



FIRST FLOOR

## 5 BEDROOMS + FAMILY ROOM + ROOF LOUNGE AND TERRACE Ground Floor 258.14 2,778.60 Balcony / Terrace / Porch-GF 2.07 22.28 246.67 2,655.13 First Floor Area Balcony / Terrace - First Floor 39.94 429.91 Second Floor Area 153.55 1,652.80 34.60 372.43 Balcony / Terrace - Second Floor 48.61 52 3.2 3 Garage - Covered Garage with Pergola 0.0 0.0



GROUND FLOOR



SECOND FLOOR



FIRST FLOOR





GROUND FLOOR



SECOND FLOOR



FIRST FLOOR





GROUND FLOOR



SECOND FLOOR



FIRST FLOOR





#### GROUND FLOOR

#### SECOND FLOOR



FIRST FLOOR





GROUND FLOOR



SECOND FLOOR



FIRST FLOOR





GROUND FLOOR



SECOND FLOOR



FIRST FLOOR



#### A CURATED COLLECTION

T H E

# C O R A L

V I L L A S

Serenity By The Sea

Beachfront living at its finest
An iconic neighbourhood
Introducing the Coral Collection

P.6 P.15 P.20



GROUND FLOOR



SECOND FLOOR



FIRST FLOOR

## C O R A L L I V I N G

Coral Villas Collection

+ 2

#### 7 BEDROOMS + FORMAL AND FAMILY LOUNGES + OFFICE + ROOF LOUNGE AND TERRACE

| FLOOR TYPE