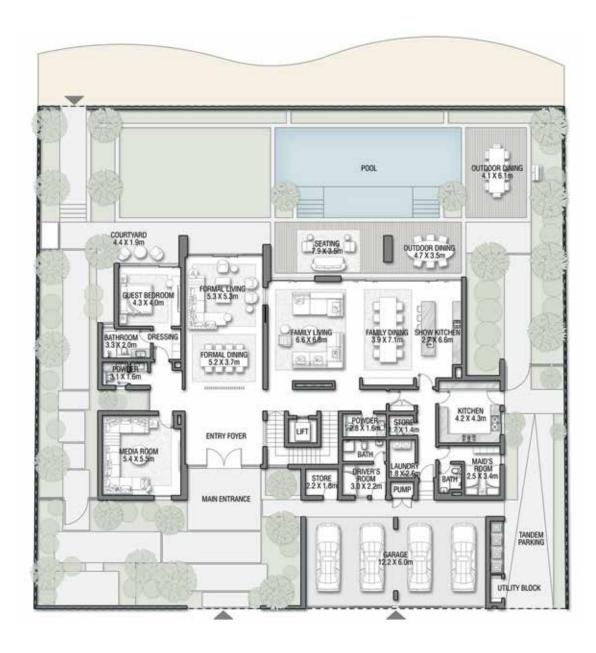

GROUND FLOOR

SECOND FLOOR

FIRST FLOOR

VILLA

## ACQUAMARINA

Beach Villas Collection

G + 2

#### 6 BEDROOMS + FORMAL AND FAMILY LOUNGES + ROOF LOUNGE AND TERRACE

| FLOOR TYPE                       | SQ. M. | SQ. FT.  |
|----------------------------------|--------|----------|
| Ground Floor                     | 245.30 | 2,640.39 |
| Balcony / Terrace / Porch-GF     | 4.95   | 53.28    |
| First Floor Area                 | 229.40 | 2,469.24 |
| Balcony / Terrace - First Floor  | 38.07  | 409.78   |
| Second Floor Area                | 114.00 | 1,227.09 |
| Balcony / Terrace - Second Floor | 51.59  | 555.31   |
| Garage - Covered                 | 48.37  | 520.65   |
| TOTAL BUILT-UP AREA              | 731.68 | 7,875.74 |
|                                  |        |          |
| Garage with Pergola              | 0.0    | 0.0      |
| TOTAL AREA                       | 731.68 | 7.875.74 |