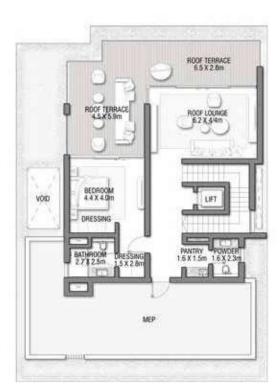

GROUND FLOOR



SECOND FLOOR



FIRST FLOOR

VILLA

## ACQUAMARINA

Beach Villas Collection

G + 2

#### 6 BEDROOMS + FORMAL AND FAMILY LOUNGES + ROOF LOUNGE AND TERRACE

| FLOOR TYPE                       | SQ. M. | SQ. FT.  |
|----------------------------------|--------|----------|
| Ground Floor                     | 245.30 | 2,640.39 |
| Balcony / Terrace / Porch-GF     | 4.95   | 53.28    |
| First Floor Area                 | 229.40 | 2,469.24 |
| Balcony / Terrace - First Floor  | 38.07  | 409.78   |
| Second Floor Area                | 114.00 | 1,227.09 |
| Balcony / Terrace - Second Floor | 51.59  | 555.31   |
| Garage - Covered                 | 48.37  | 520.65   |
| TOTAL BUILT-UP AREA              | 731.68 | 7,875.74 |
|                                  |        |          |
| Garage with Pe