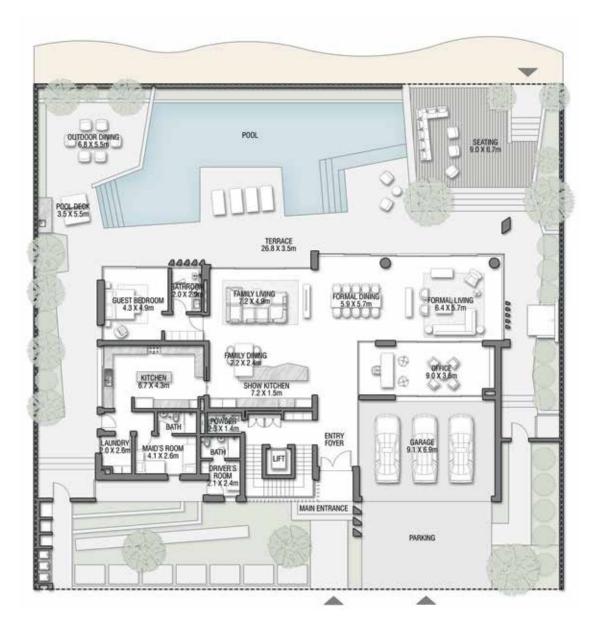

## C O R A L L I V I N G

Coral Villas Collection

+ 2

#### 7 BEDROOMS + FORMAL AND FAMILY LOUNGES + OFFICE + ROOF LOUNGE AND TERRACE

| FLOOR TYPE                                                                                                                                                                                                                                                                                                                                                                                                                                                                                                                                                                                                                                                                                                                                                                                                                                                                                                                                                                                                                                                                                                                                                                                                                                                                                                                                                                                                                                                                                                                                                                                                                                                                                                                                                                                                                                                                                                                                                                                                                                                                                                                     | SQ. M.                                                                                                                                                                                                                                                                                                                                                                                                                                                                                                                                                                                                                                                                                                                                                                                                                                                                                                                                                                                                                                                                                                                                                                                                                                                                                                                                                                                                                                                                                                                                                                                                                                                                                                                                                                                                                                                                                                                                                                                                                                                                                                                        | SQ. FT.         |
|--------------------------------------------------------------------------------------------------------------------------------------------------------------------------------------------------------------------------------------------------------------------------------------------------------------------------------------------------------------------------------------------------------------------------------------------------------------------------------------------------------------------------------------------------------------------------------------------------------------------------------------------------------------------------------------------------------------------------------------------------------------------------------------------------------------------------------------------------------------------------------------------------------------------------------------------------------------------------------------------------------------------------------------------------------------------------------------------------------------------------------------------------------------------------------------------------------------------------------------------------------------------------------------------------------------------------------------------------------------------------------------------------------------------------------------------------------------------------------------------------------------------------------------------------------------------------------------------------------------------------------------------------------------------------------------------------------------------------------------------------------------------------------------------------------------------------------------------------------------------------------------------------------------------------------------------------------------------------------------------------------------------------------------------------------------------------------------------------------------------------------|-------------------------------------------------------------------------------------------------------------------------------------------------------------------------------------------------------------------------------------------------------------------------------------------------------------------------------------------------------------------------------------------------------------------------------------------------------------------------------------------------------------------------------------------------------------------------------------------------------------------------------------------------------------------------------------------------------------------------------------------------------------------------------------------------------------------------------------------------------------------------------------------------------------------------------------------------------------------------------------------------------------------------------------------------------------------------------------------------------------------------------------------------------------------------------------------------------------------------------------------------------------------------------------------------------------------------------------------------------------------------------------------------------------------------------------------------------------------------------------------------------------------------------------------------------------------------------------------------------------------------------------------------------------------------------------------------------------------------------------------------------------------------------------------------------------------------------------------------------------------------------------------------------------------------------------------------------------------------------------------------------------------------------------------------------------------------------------------------------------------------------|-----------------|
| Ground Floor                                                                                                                                                                                                                                                                                                                                                                                                                                                                                                                                                                                                                                                                                                                                                                                                                                                                                                                                                                                                                                                                                                                                                                                                                                                                                                                                                                                                                                                                                                                                                                                                                                                                                                                                                                                                                                                                                                                                                                                                                                                                                                                   | 421.51                                                                                                                                                                                                                                                                                                                                                                                                                                                                                                                                                                                                                                                                                                                                                                                                                                                                                                                                                                                                                                                                                                                                                                                                                                                                                                                                                                                                                                                                                                                                                                                                                                                                                                                                                                                                                                                                                                                                                                                                                                                                                                                        | 4,537.10        |
| Balcony / Terrace / Porch-GF                                                                                                                                                                                                                                                                                                                                                                                                                                                                                                                                                                                                                                                                                                                                                                                                                                                                                                                                                                                                                                                                                                                                                                                                                                                                                                                                                                                                                                                                                                                                                                                                                                                                                                                                                                                                                                                                                                                                                                                                                                                                                                   | 7.24                                                                                                                                                                                                                                                                                                                                                                                                                                                                                                                                                                                                                                                                                                                                                                                                                                                                                                                                                                                                                                                                                                                                                                                                                                                                                                                                                                                                                                                                                                                                                                                                                                                                                                                                                                                                                                                                                                                                                                                                                                                                                                                          | 77.93           |
| First Floor Area                                                                                                                                                                                                                                                                                                                                                                                                                                                                                                                                                                                                                                                                                                                                                                                                                                                                                                                                                                                                                                                                                                                                                                                                                                                                                                                                                                                                                                                                                                                                                                                                                                                                                                                                                                                                                                                                                                                                                                                                                                                                                                               | 328.33                                                                                                                                                                                                                                                                                                                                                                                                                                                                                                                                                                                                                                                                                                                                                                                                                                                                                                                                                                                                                                                                                                                                                                                                                                                                                                                                                                                                                                                                                                                                                                                                                                                                                                                                                                                                                                                                                                                                                                                                                                                                                                                        | 3,534.11        |
| Balcony / Terrace - First Floor                                                                                                                                                                                                                                                                                                                                                                                                                                                                                                                                                                                                                                                                                                                                                                                                                                                                                                                                                                                                                                                                                                                                                                                                                                                                                                                                                                                                                                                                                                                                                                                                                                                                                                                                                                                                                                                                                                                                                                                                                                                                                                | 26.35                                                                                                                                                                                                                                                                                                                                                                                                                                                                                                                                                                                                                                                                                                                                                                                                                                                                                                                                                                                                                                                                                                                                                                                                                                                                                                                                                                                                                                                                                                                                                                                                                                                                                                                                                                                                                                                                                                                                                                                                                                                                                                                         | 283.63          |
| Second Floor Area                                                                                                                                                                                                                                                                                                                                                                                                                                                                                                                                                                                                                                                                                                                                                                                                                                                                                                                                                                                                                                                                                                                                                                                                                                                                                                                                                                                                                                                                                                                                                                                                                                                                                                                                                                                                                                                                                                                                                                                                                                                                                                              | 138.29                                                                                                                                                                                                                                                                                                                                                                                                                                                                                                                                                                                                                                                                                                                                                                                                                                                                                                                                                                                                                                                                                                                                                                                                                                                                                                                                                                                                                                                                                                                                                                                                                                                                                                                                                                                                                                                                                                                                                                                                                                                                                                                        | 1 ,488.54       |
| Balcony / Terrace - Second Floor                                                                                                                                                                                                                                                                                                                                                                                                                                                                                                                                                                                                                                                                                                                                                                                                                                                                                                                                                                                                                                                                                                                                                                                                                                                                                                                                                                                                                                                                                                                                                                                                                                                                                                                                                                                                                                                                                                                                                                                                                                                                                               | 35.84                                                                                                                                                                                                                                                                                                                                                                                                                                                                                                                                                                                                                                                                                                                                                                                                                                                                                                                                                                                                                                                                                                                                                                                                                                                                                                                                                                                                                                                                                                                                                                                                                                                                                                                                                                                                                                                                                                                                                                                                                                                                                                                         | 385.78          |
| Garage - Covered                                                                                                                                                                                                                                                                                                                                                                                                                                                                                                                                                                                                                                                                                                                                                                                                                                                                                                                                                                                                                                                                                                                                                                                                                                                                                                                                                                                                                                                                                                                                                                                                                                                                                                                                                                                                                                                                                                                                                                                                                                                                                                               | 85.00                                                                                                                                                                                                                                                                                                                                                                                                                                                                                                                                                                                                                                                                                                                                                                                                                                                                                                                                                                                                                                                                                                                                                                                                                                                                                                                                                                                                                                                                                                                                                                                                                                                                                                                                                                                                                                                                                                                                                                                                                                                                                                                         | 914.93          |
| TOTAL BUILT-UP AREA                                                                                                                                                                                                                                                                                                                                                                                                                                                                                                                                                                                                                                                                                                                                                                                                                                                                                                                                                                                                                                                                                                                                                                                                                                                                                                                                                                                                                                                                                                                                                                                                                                                                                                                                                                                                                                                                                                                                                                                                                                                                                                            | 1,042.56                                                                                                                                                                                                                                                                                                                                                                                                                                                                                                                                                                                                                                                                                                                                                                                                                                                                                                                                                                                                                                                                                                                                                                                                                                                                                                                                                                                                                                                                                                                                                                                                                                                                                                                                                                                                                                                                                                                                                                                                                                                                                                                      | 11,222.02       |
| THE PROPERTY OF THE PROPERTY OF THE PARTY OF | ALCOHOLD STATE OF THE PARTY OF | and the same of |

Garage with Pergola 0.0 0.0

TOTAL AREA 1,042.56 11,222.02

GROUND FLOOR

SECOND FLOOR

FIRST FLOOR