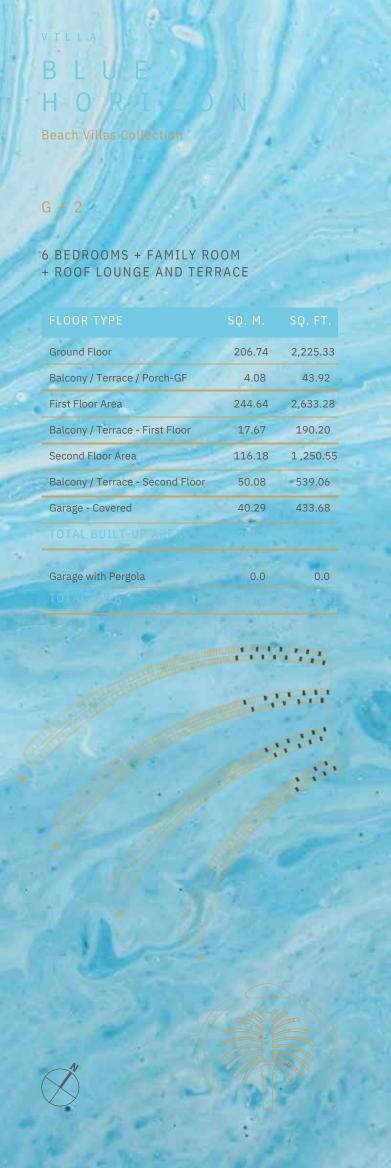

## ACQUAMARINA

Beach Villas Collection

G + 2

#### 6 BEDROOMS + FORMAL AND FAMILY LOUNGES + ROOF LOUNGE AND TERRACE

| FLOOR TYPE                       | SQ. M. | SQ. FT.  |
|----------------------------------|--------|----------|
| Ground Floor                     | 245.30 | 2,640.39 |
| Balcony / Terrace / Porch-GF     | 4.95   | 53.28    |
| First Floor Area                 | 229.40 | 2,469.24 |
| Balcony / Terrace - First Floor  | 38.07  | 409.78   |
| Second Floor Area                | 114.00 | 1,227.09 |
| Balcony / Terrace - Second Floor | 51.59  | 555.31   |
| Garage - Covered                 | 48.37  | 520.65   |
| TOTAL BUILT-UP AREA              | 731.68 | 7,875.74 |
|                                  |        |          |
| Garage with Pergola              | 0.0    | 0.0      |
| TOTAL AREA                       | 731.68 | 7.875.74 |