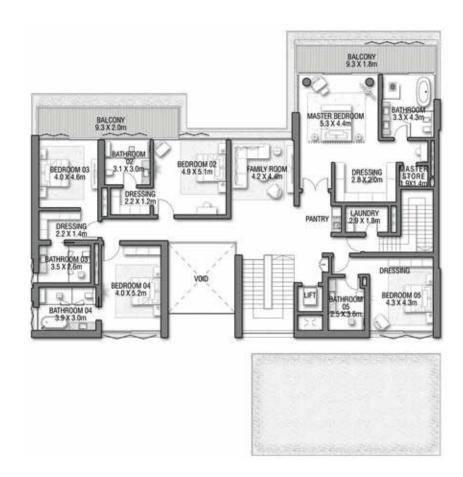

+ OFFICE + STUDY + ROOF LOUNGE AND TERRACE

| FLOOR TYPE                      | SQ. M.    | SQ. FT.   |
|---------------------------------|-----------|-----------|
| Ground Floor                    | 390.40    | 4,202.23  |
| Balcony / Terrace / Porch-GF    | 0.0       | 0.0       |
| First Floor Area                | 357.26    | 3,845.51  |
| Balcony / Terrace - First Floor | 46.21     | 497.40    |
| Second Floor Area               | 151.29    | 1 ,628.47 |
| Balcony / Terrace - Second      | 50.47     | 543.25    |
| Floor Garage - Covered          | 85.01     | 915.04    |
| TOTAL BUILT-UP AREA             | 1 ,080.64 | 11,631.91 |
| Garage with Pergola             | 0.0       | 0.0       |
| TOTAL AREA                      | 1 ,080.64 | 11,631.91 |





GROUND FLOOR



SECOND FLOOR



FIRST FLOOR

## REDWOOD

Coral Villas Collection

VILLA

G + 2

## 7 BEDROOMS + FORMAL AND FAMILY LOUNGES + ROOF LOUNGE AND TERRACE

| FLOOR TYPE                      | SQ. M.   | SQ. FT.   |
|---------------------------------|----------|-----------|
| Ground Floor                    | 343.78   | 3,700.42  |
| Balcony / Terrace / Porch-GF    | 6.44     | 69.32     |
| First Floor Area                | 373.82   | 4,023.76  |
| Balcony / Terrace - First Floor | 36.75    | 395.57    |
| Second Floor Area               | 209.40   | 2,253.96  |
| Balcony / Terrace - Second      | 78.29    | 842.71    |
| Floor Garage - Covered          | 81.72    | 879.63    |
| TOTAL BUILT-UP AREA             | 1,130.20 | 12,165.37 |
|                                 |          |           |
| Garage with Pe