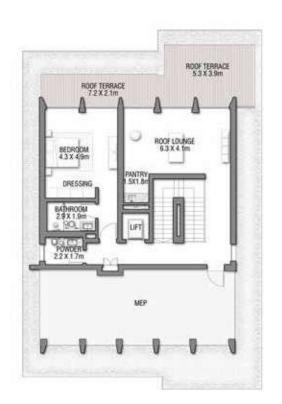

|          |
| Garage with Pergola              | 0.0    | 0.0      |
| TOTAL AREA                       | 731.68 | 7.875.74 |









GROUND FLOOR



#### SECOND FLOOR



FIRST FLOOR

## 5 BEDROOMS + FAMILY ROOM + ROOF LOUNGE AND TERRACE Ground Floor 258.14 2,778.60 Balcony / Terrace / Porch-GF 2.07 22.28 246.67 2,655.13 First Floor Area Balcony / Terrace - First Floor 39.94 429.91 Second Floor Area 153.55 1,652.80 34.60 372.43 Balcony / Terrace - Second Floor 48.61 52 3.2 3 Garage - Covered Garage with Pergola 0.0 0.0



GROUND FLOOR



SECOND FLOOR



FIRST FLOOR





GROUND FLOOR



SECOND FLOOR



FIRST FLOOR





GROUND FLOOR



SECOND FLOOR



FIRST FLOOR





#### GROUND FLOOR

#### SECOND FLOOR



FIRST FLOOR





GROUND FLOOR



SECOND FLOOR



FIRST FLOOR





GROUND FLOOR



SECOND FLOOR



FIRST FLOOR



#### A CURATED COLLECTION

T H E

# C O R A L

V I L L A S

Serenity By The Sea

Beachfront living at its finest
An iconic neighbourhood
Introducing the Coral Collection

P.6 P.15 P.20



GROUND FLOOR



SECOND FLOOR



FIRST FLOOR

## C O R A L L I V I N G

Coral Villas Collection

+ 2

#### 7 BEDROOMS + FORMAL AND FAMILY LOUNGES + OFFICE + ROOF LOUNGE AND TERRACE

| FLOOR TYPE