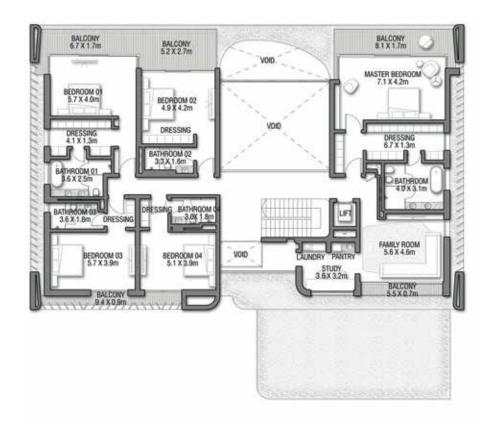

11/2) |            |
|---------------------------------|------------|------------|
| FLOOR TYPE                      | SQ. M.     | SQ. FT.    |
| Ground Floor                    | 383.32     | 4,126.02   |
| Balcony / Terrace / Porch-GF    | 2.01       | 21.64      |
| First Floor Area                | 346.46     | 3,729.26   |
| Balcony / Terrace - First Floor | 25.64      | 275.99     |
| Second Floor Area               | 161.19     | 1 ,735.03  |
| Balcony / Terrace - Second      | 75.32      | 810.74     |
| Floor Garage - Covered          | 77.30      | 832.05     |
| TOTAL BUILT-UP AREA             | 1 ,071.24  | 11 ,530.73 |
| Garage with Pergola             | 0.0        | 0.0        |
| TOTAL AREA                      | 1 ,071.24  | 11 ,530.73 |





GROUND FLOOR



SECOND FLOOR



FIRST FLOOR

#### VILLA

#### R E D A U R O R A

Coral Villas Collection

#### G + 2

7 BEDROOMS + FORMAL AND FAMILY LOUNGES + OFFICE + STUDY + ROOF LOUNGE AND TERRACE

| FLOOR TYPE                      | SQ. M.    | SQ. FT.   |
|---------------------------------|-----------|-----------|
| Ground Floor                    | 390.40    | 4,202.23  |
| Balcony / Terrace / Porch-GF    | 0.0       | 0.0       |
| First Floor Area                | 357.26    | 3,845.51  |
| Balcony / Terrace - First Floor | 46.21     | 497.40    |
| Second Floor Area               | 151.29    | 1 ,628.47 |
| Balcony / Terrace - Second      | 50.47     | 543.25    |
| Floor Garage - Covered          | 85.01     | 915.04    |
| TOTAL BUILT-UP AREA             | 1 ,080.64 | 11,631.91 |
| Garage with Pergola