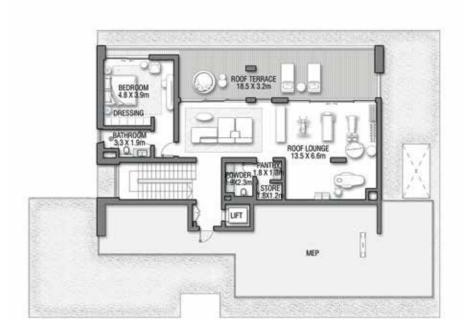

GROUND FLOOR

SECOND FLOOR

FIRST FLOOR

VILLA

#### 6 BEDROOMS + FORMAL AND FAMILY LOUNGES + ROOF LOUNGE AND TERRACE

| FLOOR TYPE                       | SQ. M. | SQ. FT.  |
|----------------------------------|--------|----------|
| Ground Floor                     | 245.30 | 2,640.39 |
| Balcony / Terrace / Porch-GF     | 4.95   | 53.28    |
| First Floor Area                 | 229.40 | 2,469.24 |
| Balcony / Terrace - First Floor  | 38.07  | 409.78   |
| Second Floor Area                | 114.00 | 1,227.09 |
| Balcony / Terrace - Second Floor | 51.59  | 555.31   |
| Garage - Covered                 | 48.37  | 520.65   |
| TOTAL BUILT-UP AREA              | 731.68 | 7,875.74 |
|                                  |        |          |
| Garage with Pergola              | 0.0    | 0.0      |
| TOTAL AREA                       | 731.68 | 7.875.74 |