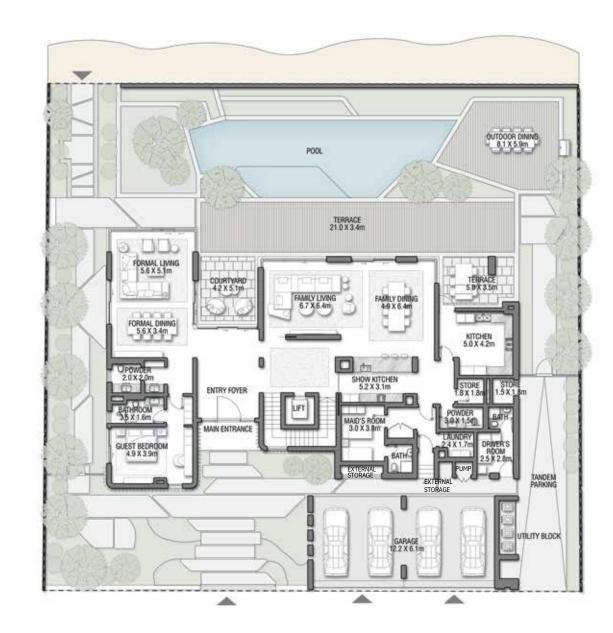

#### 6 BEDROOMS + FORMAL AND FAMILY LOUNGES + ROOF LOUNGE AND TERRACE

| FLOOR TYPE                       | SQ. M. | SQ. FT.  |
|----------------------------------|--------|----------|
| Ground Floor                     | 245.30 | 2,640.39 |
| Balcony / Terrace / Porch-GF     | 4.95   | 53.28    |
| First Floor Area                 | 229.40 | 2,469.24 |
| Balcony / Terrace - First Floor  | 38.07  | 409.78   |
| Second Floor Area                | 114.00 | 1,227.09 |
| Balcony / Terrace - Second Floor | 51.59  | 555.31   |
| Garage - Covered                 | 48.37  | 520.65   |
| TOTAL BUILT-UP AREA              | 731.68 | 7,875.74 |
|                                  |        |          |
| Garage with Pergola              | 0.0    | 0.0      |
| TOTAL AREA                       | 731.68 | 7.875.74 |