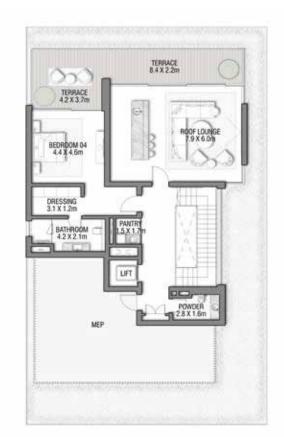

LOUNGES + ROOF LOUNGE AND TERRACE

| FLOOR TYPE                       | SQ. M. | SQ. FT.  |
|----------------------------------|--------|----------|
| Ground Floor                     | 245.30 | 2,640.39 |
| Balcony / Terrace / Porch-GF     | 4.95   | 53.28    |
| First Floor Area                 | 229.40 | 2,469.24 |
| Balcony / Terrace - First Floor  | 38.07  | 409.78   |
| Second Floor Area                | 114.00 | 1,227.09 |
| Balcony / Terrace - Second Floor | 51.59  | 555.31   |
| Garage - Covered                 | 48.37  | 520.65   |
| TOTAL BUILT-UP AREA              | 731.68 | 7,875.74 |
|                                  |        |          |
| Garage with Pergola              | 0.0    | 0.0      |
| TOTAL AREA                       | 731.68 | 7.875.74 |









GROUND FLOOR



#### SECOND FLOOR



FIRST FLOOR

## 5 BEDROOMS + FAMILY ROOM + ROOF LOUNGE AND TERRACE Ground Floor 258.14 2,778.60 Balcony / Terrace / Porch-GF 2.07 22.28 246.67 2,655.13 First Floor Area Balcony / Terrace - First Floor 39.94 429.91 Second Floor Area 153.55 1,652.80 34.60 372.43 Balcony / Terrace - Second Floor 48.61 52 3.2 3 Garage - Covered Garage with Pergola 0.0 0.0



GROUND FLOOR



SECOND FLOOR



FIRST FLOOR





GROUND FLOOR



SECOND FLOOR



FIRST FLOOR





GROUND FLOOR



SECOND FLOOR



FIRST FLOOR





#### GROUND FLOOR

#### SECOND FLOOR



FIRST FLOOR





GROUND FLOOR



SECOND FLOOR



FIRST FLOOR





GROUND FLOOR



SECOND FLOOR



FIRST FLOOR



#### A CURATED COLLECTION

T H E

# C O R A L

V I L L A S

Serenity By The Sea

Beachfront living at its finest
An icon