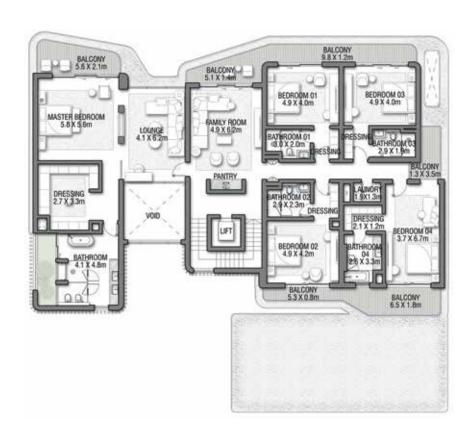

#### 6 BEDROOMS + FORMAL AND FAMILY LOUNGES + ROOF LOUNGE AND TERRACE

| FLOOR TYPE                       | SQ. M. | SQ. FT.  |
|----------------------------------|--------|----------|
| Ground Floor                     | 245.30 | 2,640.39 |
| Balcony / Terrace / Porch-GF     | 4.95   | 53.28    |
| First Floor Area                 | 229.40 | 2,469.24 |
| Balcony / Terrace - First Floor  | 38.07  | 409.78   |
| Second Floor Area                | 114.00 | 1,227.09 |
| Balcony / Terrace - Second Floor | 51.59  | 555.31   |
| Garage - Covered                 | 48.37  | 520.65   |
| TOTAL BUILT-UP AREA              | 731.68 | 7,875.74 |
|                                  |        |          |
| Garage with Pergola              | 0.0    | 0.0      |
| TOTAL AREA                       | 731.68 | 7.875.74 |