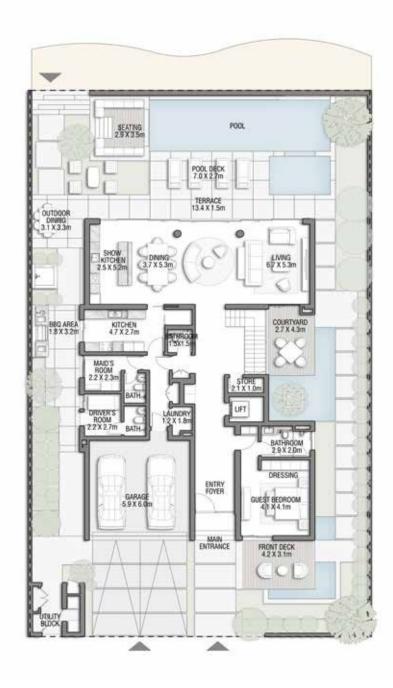

| Second Floor Area                | 114.00 | 1,227.09 |
| Balcony / Terrace - Second Floor | 51.59  | 555.31   |
| Garage - Covered                 | 48.37  | 520.65   |
| TOTAL BUILT-UP AREA              | 731.68 | 7,875.74 |
|                                  |        |          |
| Garage with Pergola              | 0.0    | 0.0      |
| TOTAL AREA                       | 731.68 | 7.875.74 |









GROUND FLOOR



#### SECOND FLOOR



FIRST FLOOR

## 5 BEDROOMS + FAMILY ROOM + ROOF LOUNGE AND TERRACE Ground Floor 258.14 2,778.60 Balcony / Terrace / Porch-GF 2.07 22.28 246.67 2,655.13 First Floor Area Balcony / Terrace - First Floor 39.94 429.91 Second Floor Area 153.55 1,652.80 34.60 372.43 Balcony / Terrace - Second Floor 48.61 52 3.2 3 Garage - Covered Garage with Pergola 0.0 0.0



GROUND FLOOR



SECOND FLOOR



FIRST FLOOR





GROUND FLOOR



SECOND FLOOR



FIRST FLOOR





GROUND FLOOR



SECOND FLOOR



FIRST FLOOR





#### GROUND FLOOR

#### SECOND FLOOR



FIRST FLOOR





GROUND FLOOR



SECOND FLOOR



FIRST FLOOR





GROUND FLOOR



SECOND FLOOR



FIRST FLOOR



#### A CURATED COLLECTION

T H E

# C O R A L

V I L L A S

Serenity By The Sea

Beachfront living at its finest
An iconic neighbourhood
Introducing the Coral Collection

P.6 P.15 P.20



GROUND FLOOR



SECOND FLOOR



FIRST FLOOR

## C O R A L L I V I N G

Coral Villas Collection

+ 2

#### 7 BEDROOMS + FORMAL AND FAMILY LOUNGES + OFFICE + ROOF LOUNGE AND TERRACE

| FLOOR TYPE