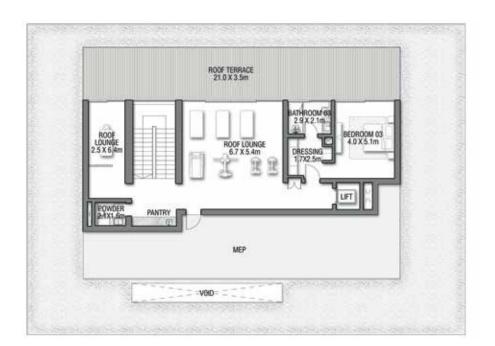

S + ROOF LOUNGE AND TERRACE

|                                 |           | 1101000000 |
|---------------------------------|-----------|------------|
| FLOOR TYPE                      | SQ. M.    | SQ. FT.    |
| Ground Floor                    | 353.21    | 3,801.92   |
| Balcony / Terrace / Porch-GF    | 20.94     | 225.40     |
| First Floor Area                | 347.64    | 3,741.97   |
| Balcony / Terrace - First Floor | 74.18     | 798.47     |
| Second Floor Area               | 157.93    | 1 ,699.94  |
| Balcony / Terrace - Second      | 75.18     | 809.23     |
| Floor Garage - Covered          | 86.45     | 930.54     |
| TOTAL BUILT-UP AREA             | 1 ,115.53 | 12,007.46  |
| Garage with Pergola             | 0.0       | 0.0        |

1,115.53 12,007.46





GROUND FLOOR



SECOND FLOOR



FIRST FLOOR

## PORCELAIN R O S E S

VILLA

Coral Villas Collection

G + 2

#### 7 BEDROOMS + FORMAL AND FAMILY LOUNGES + OFFICE + ROOF LOUNGE AND TERRACE

|                                 | (E = 11/2) |            |
|---------------------------------|------------|------------|
| FLOOR TYPE                      | SQ. M.     | SQ. FT.    |
| Ground Floor                    | 383.32     | 4,126.02   |
| Balcony / Terrace / Porch-GF    | 2.01       | 21.64      |
| First Floor Area                | 346.46     | 3,729.26   |
| Balcony / Terrace - First Floor | 25.64      | 275.99     |
| Second Floor Area               | 161.19     | 1 ,735.03  |
| Balcony / Terrace - Second      | 75.32      | 810.74     |
| Floor Garage - Covered          | 77.30      | 832.05     |
| TOTA