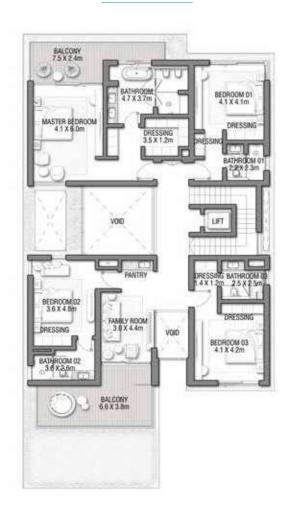

GROUND FLOOR



SECOND FLOOR



FIRST FLOOR

VILLA

## ACQUAMARINA

Beach Villas Collection

G + 2

#### 6 BEDROOMS + FORMAL AND FAMILY LOUNGES + ROOF LOUNGE AND TERRACE

| FLOOR TYPE                       | SQ. M. | SQ. FT.  |
|----------------------------------|--------|----------|
| Ground Floor                     | 245.30 | 2,640.39 |
| Balcony / Terrace / Porch-GF     | 4.95   | 53.28    |
| First Floor Area                 | 229.40 | 2,469.24 |
| Balcony / Terrace - First Floor  | 38.07  | 409.78   |
| Second Floor Area                | 114.00 | 1,227.09 |
| Balcony / Terrace - Second Floor | 51.59  | 555.31   |
| Garage - Covered                 | 48.37  | 520.65   |
| TOTAL BUILT-UP AREA              | 731.68 | 7,875.74 |
|                                  |        |          |
| Garage with Pergola