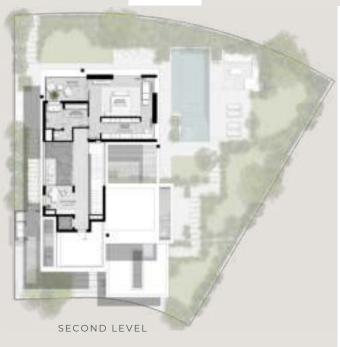

## 3-BEDROOM VILLAS

TOTAL AREA: 363.74 SQM | 3,915.26 SQF1

GROUND LEVEL FIRST LEVEL SECOND LEVEL

## 3 BEDROOMS VILLA TYPE B-3BR

TOTAL AREA: 283.22 SQM | 3,048.55 SQFT

TOTAL AREA: 283.23 SQM | 3,048.66 SQFT

GROUND LEVEL

FIRST LEVEL

THOSE STATES.

VILLA TYPE C-4BR(M)

TOTAL AREA: 452.89 SQM | 4,874.87 SQF

TOTAL AREA: 380.10 SQM | 4,091.36 SQF1

TOTAL AREA: 380.10 SQM | 4,091.36 SQF1

GROUND LEVEL

FIRST LEVEL