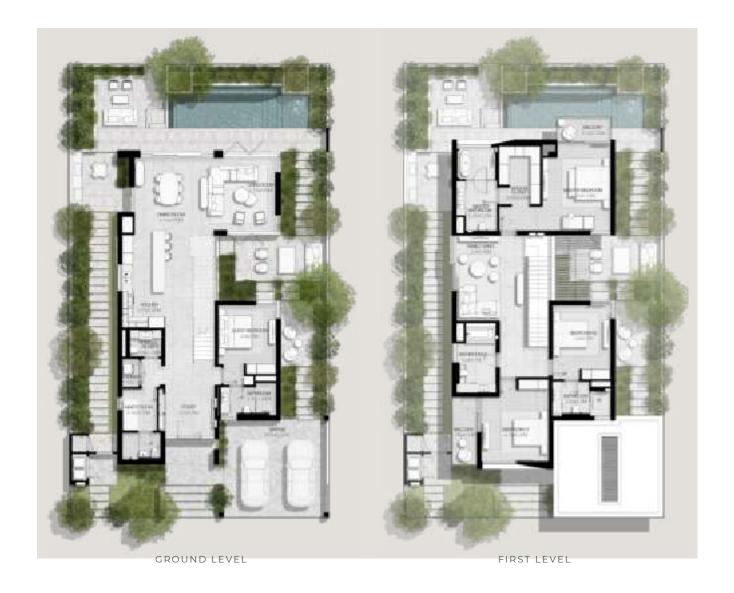

## 3-BEDROOM VILLAS

TOTAL AREA: 363.74 SQM | 3,915.26 SQF1

GROUND LEVEL FIRST LEVEL SECOND LEVEL