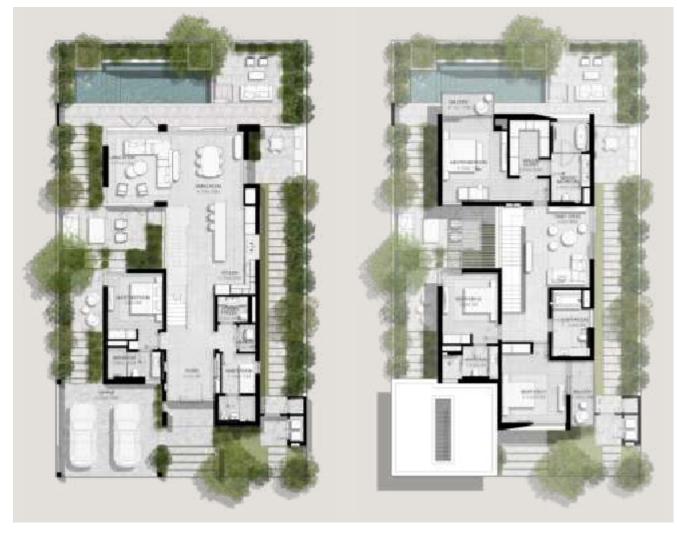

## 3-BEDROOM VILLAS

TOTAL AREA: 363.74 SQM | 3,915.26 SQF1

GROUND LEVEL FIRST LEVEL SECOND LEVEL