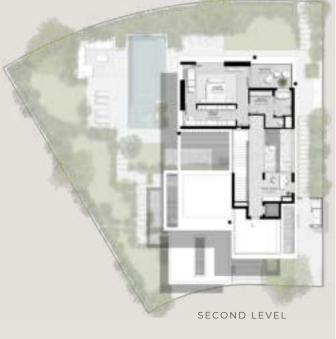

## 3-BEDROOM VILLAS

TOTAL AREA: 363.74 SQM | 3,915.26 SQF1

GROUND LEVEL FIRST LEVEL SECOND LEVEL