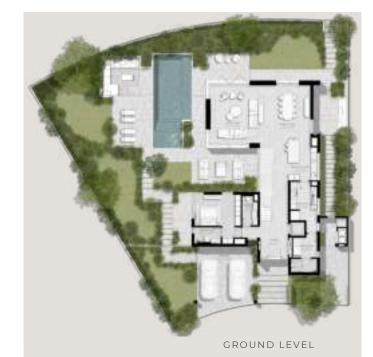

## 3-BEDROOM VILLAS

TOTAL AREA: 363.74 SQM | 3,915.26 SQF1

GROUND LEVEL FIRST LEVEL SECOND LEVEL

## 3 BEDROOMS VILLA TYPE B-3BR

TOTAL AREA: 283.22 SQM | 3,048.55 SQFT

TOTAL AREA: 283.23 SQM | 3,048.66 SQFT

GROUND LEVEL

FIRST LEVEL

THOSE STATES.

VILLA TYPE C-4BR(M)

TOTAL AREA: 452.89 SQM | 4,874.87 SQF

TOTAL AREA: 380.10 SQM | 4,091.36 SQF1

TOTAL AREA: 380.10 SQM | 4,091.36 SQF1

GROUND LEVEL

FIRST LEVEL