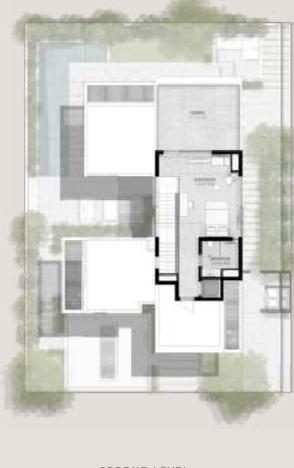

## 3-BEDROOM VILLAS

TOTAL AREA: 363.74 SQM | 3,915.26 SQF1

GROUND LEVEL FIRST LEVEL SECOND LEVEL