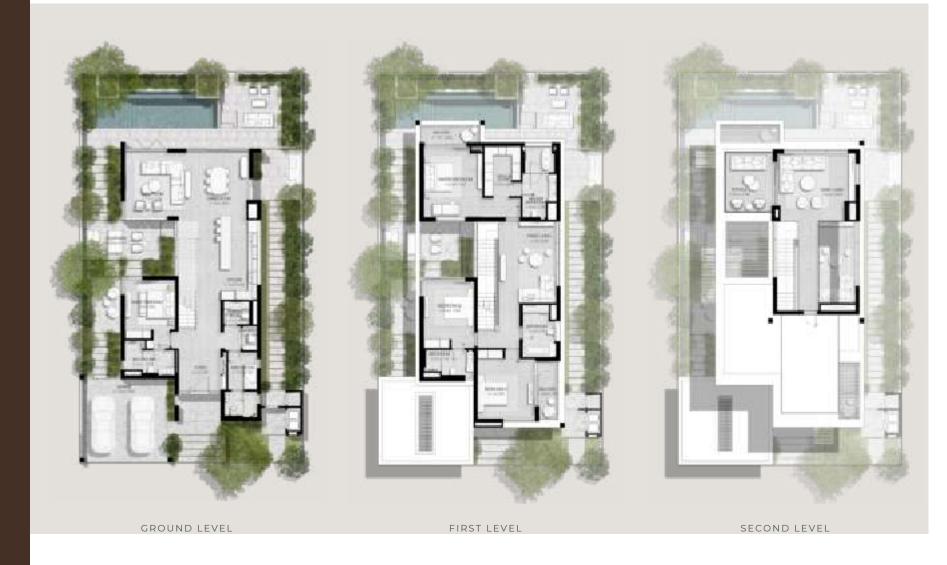

TOTAL AREA: 380.10 SQM | 4,091.36 SQF1

TOTAL AREA: 380.10 SQM | 4,091.36 SQF1

GROUND LEVEL

FIRST LEVEL