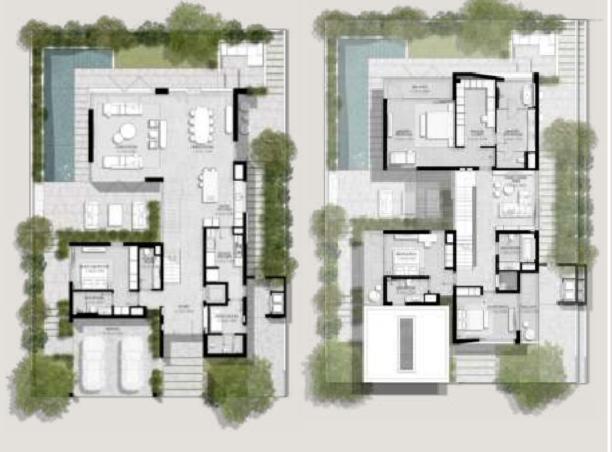

## 3-BEDROOM VILLAS

TOTAL AREA: 363.74 SQM | 3,915.26 SQF1

GROUND LEVEL FIRST LEVEL SECOND LEVEL