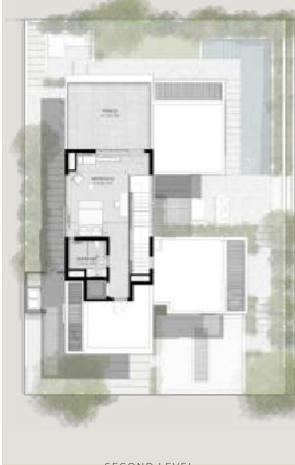

## 3 BEDROOMS VILLA TYPE B-3BR

TOTAL AREA: 283.22 SQM | 3,048.55 SQFT

TOTAL AREA: 283.23 SQM | 3,048.66 SQFT

GROUND LEVEL

FIRST LEVEL

THOSE STATES.

VILLA TYPE C-4BR(M)

TOTAL AREA: 452.89 SQM | 4,874.87 SQF