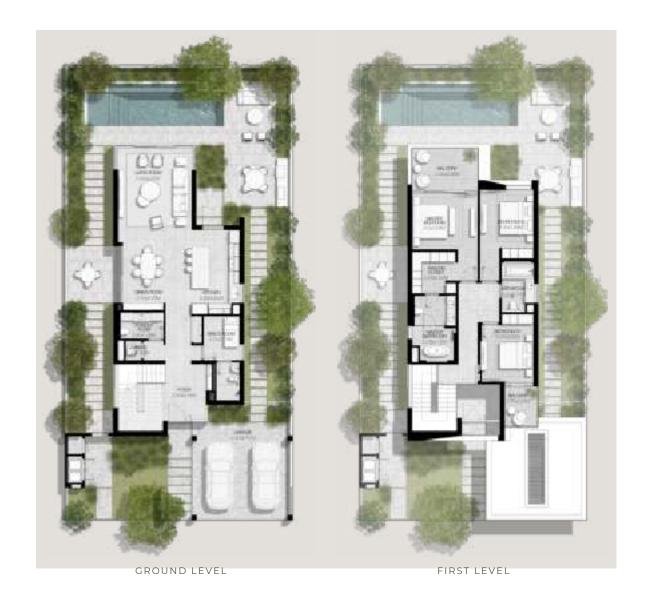

TOTAL AREA: 380.10 SQM | 4,091.36 SQF1

TOTAL AREA: 380.10 SQM | 4,091.36 SQF1

GROUND LEVEL

FIRST LEVEL