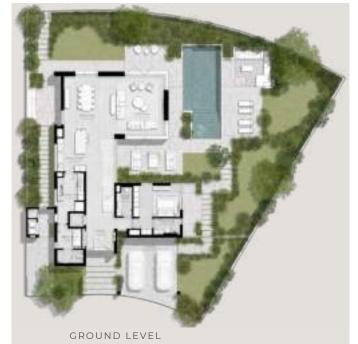

## 5-BEDROOM VILLAS

TOTAL AREA: 552.25 SQM | 5,944.37 SQF1

5 BEDROOMS
VILLA TYPE E-5BR(M)

TOTAL ADEA: 552 25 SOM | 5 944 38 SOFT

DISCLAIMER: PLANS, DETAILS AND UNIT ORIENTATION INCLUDED ARE INDICATIVE ONLY AND ARE SUBJECT TO CHANGE BY THE DEVELOPER/SELLER AT ITS SOLE DISCRETION WITHOUT NOTICE AND/OR LIABILITY. ALL IMAGES, INCLUDING FEATURES, FINISHES, FURNISHINGS, VIEW AND SCALE ARE ILLUSTRATIVE ONLY. FINAL AREAS, ORIENTATION, DIMENSIONS, LAYOUT AND MATERIALS MAY DIFFER FROM THOSE STATES.