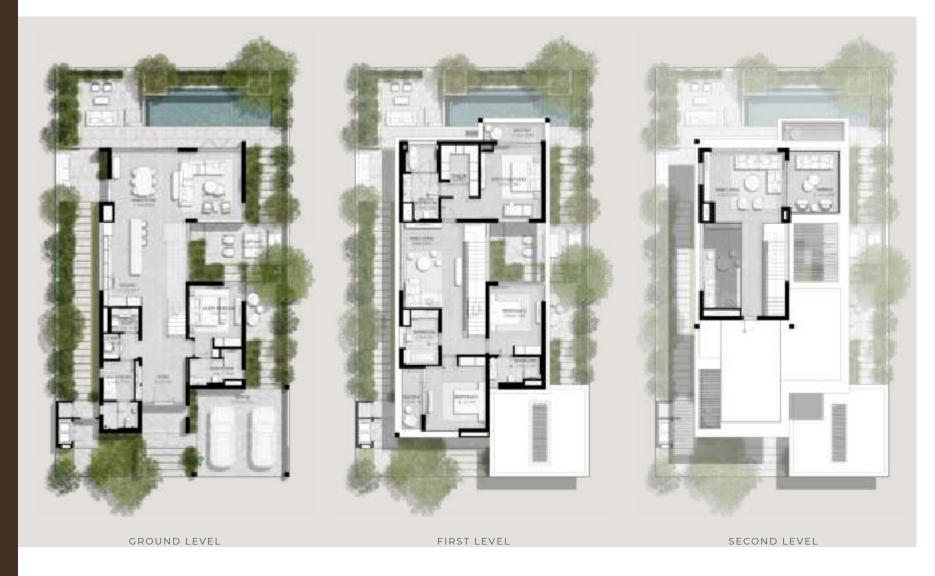

## 3 BEDROOMS VILLA TYPE B-3BR

TOTAL AREA: 283.22 SQM | 3,048.55 SQFT

TOTAL AREA: 283.23 SQM | 3,048.66 SQFT

GROUND LEVEL

FIRST LEVEL

THOSE STATES.

VILLA TYPE C-4BR(M)

TOTAL AREA: 452.89 SQM | 4,874.87 SQF