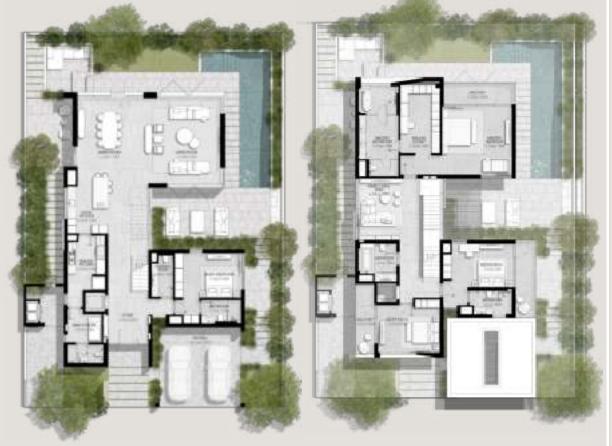

## 3 BEDROOMS VILLA TYPE B-3BR

TOTAL AREA: 283.22 SQM | 3,048.55 SQFT

TOTAL AREA: 283.23 SQM | 3,048.66 SQFT

GROUND LEVEL

FIRST LEVEL

THOSE STATES.

VILLA TYPE C-4BR(M)

TOTAL AREA: 452.89 SQM | 4,874.87 SQF