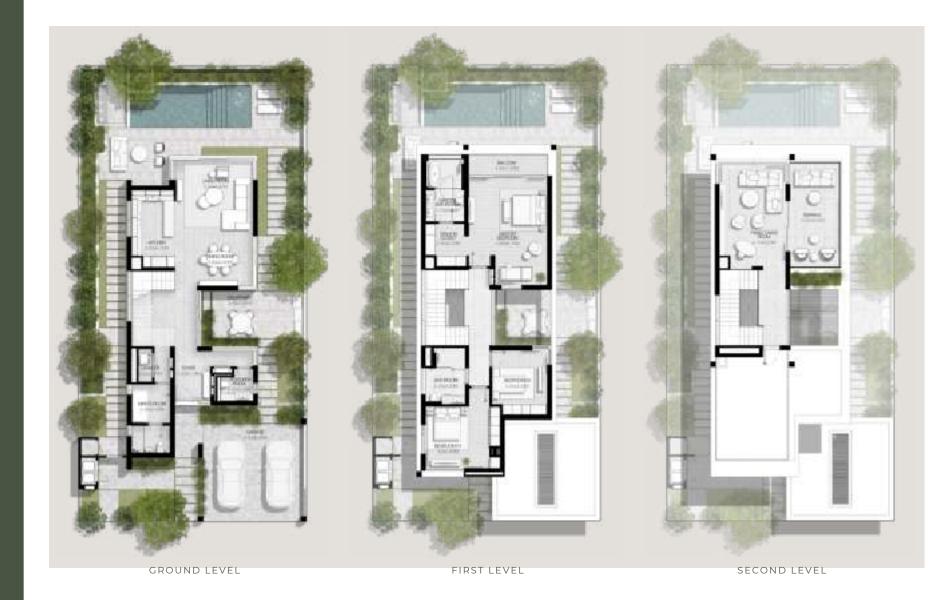

## 3-BEDROOM VILLAS

TOTAL AREA: 363.74 SQM | 3,915.26 SQF1

GROUND LEVEL FIRST LEVEL SECOND LEVEL