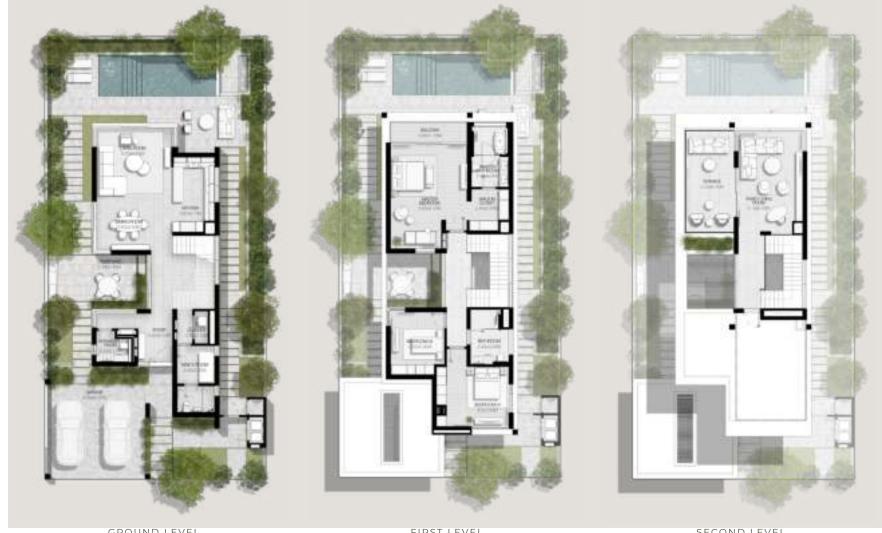

## 3 BEDROOMS VILLA TYPE B-3BR

TOTAL AREA: 283.22 SQM | 3,048.55 SQFT

TOTAL AREA: 283.23 SQM | 3,048.66 SQFT

GROUND LEVEL

FIRST LEVEL

THOSE STATES.

VILLA TYPE C-4BR(M)

TOTAL AREA: 452.89 SQM | 4,874.87 SQF