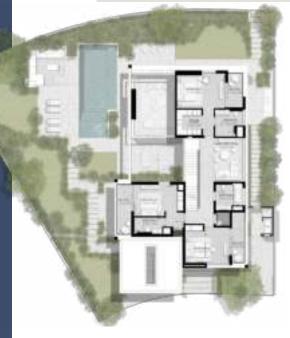

## 3-BEDROOM VILLAS

TOTAL AREA: 363.74 SQM | 3,915.26 SQF1

GROUND LEVEL FIRST LEVEL SECOND LEVEL