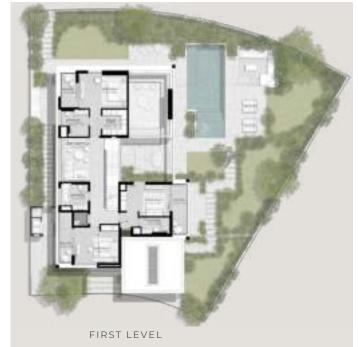

## 5-BEDROOM VILLAS

TOTAL AREA: 552.25 SQM | 5,944.37 SQF1

5 BEDROOMS
VILLA TYPE E-5BR(M)

TOTAL ADEA: 552 25 SOM | 5 944 38 SOFT

DISCLAIMER: PLANS, DETAILS AND UNIT ORIENTATION INCLUDED ARE INDICATIVE ONLY AND ARE SUBJECT TO CHANGE BY THE DEVELOPER/SELLER AT ITS SOLE DISCRETION WITHOUT NOTICE AND/OR LIABILITY. ALL IMAGES, INCLUDING FEATURES, FINISHES, FURNISHINGS, VIEW AND SCALE ARE ILLUSTRATIVE ONLY. FINAL AREAS, ORIENTATION, DIMENSIONS, LAYOUT AND MATERIALS MAY DIFFER FROM THOSE STATES.