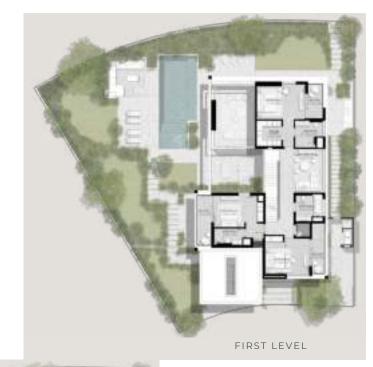

## 3-BEDROOM VILLAS

TOTAL AREA: 363.74 SQM | 3,915.26 SQF1

GROUND LEVEL FIRST LEVEL SECOND LEVEL

## 3 BEDROOMS VILLA TYPE B-3BR

TOTAL AREA: 283.22 SQM | 3,048.55 SQFT

TOTAL AREA: 283.23 SQM | 3,048.66 SQFT

GROUND LEVEL

FIRST LEVEL

THOSE STATES.

VILLA TYPE C-4BR(M)

TOTAL AREA: 452.89 SQM | 4,874.87 SQF

TOTAL AREA: 380.10 SQM | 4,091.36 SQF1

TOTAL AREA: 380.10 SQM | 4,091.36 SQF1

GROUND LEVEL

FIRST LEVEL