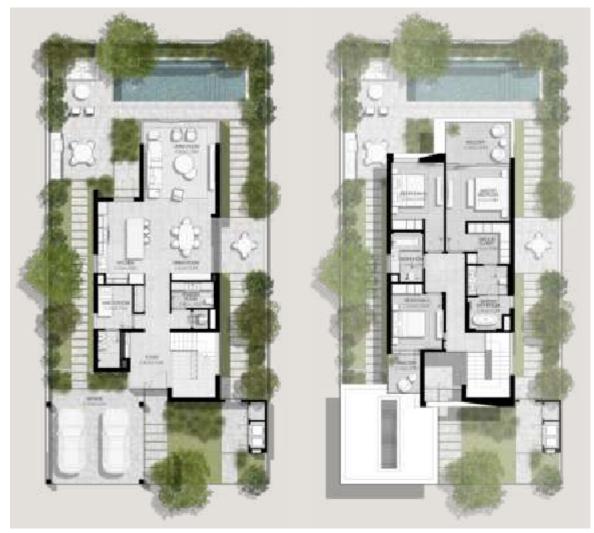

## 5-BEDROOM VILLAS

TOTAL AREA: 552.25 SQM | 5,944.37 SQF1

5 BEDROOMS
VILLA TYPE E-5BR(M)

TOTAL ADEA: 552 25 SOM | 5 944 38 SOFT

DISCLAIMER: PLANS, DETAILS AND UNIT ORIENTATION INCLUDED ARE INDICATIVE ONLY AND ARE SUBJECT TO CHANGE BY THE DEVELOPER/SELLER AT ITS SOLE DISCRETION WITHOUT NOTICE AND/OR LIABILITY. ALL IMAGES, INCLUDING FEATURES, FINISHES, FURNISHINGS, VIEW AND SCALE ARE ILLUSTRATIVE ONLY. FINAL AREAS, ORIENTATION, DIMENSIONS, LAYOUT AND MATERIALS MAY DIFFER FROM THOSE STATES.