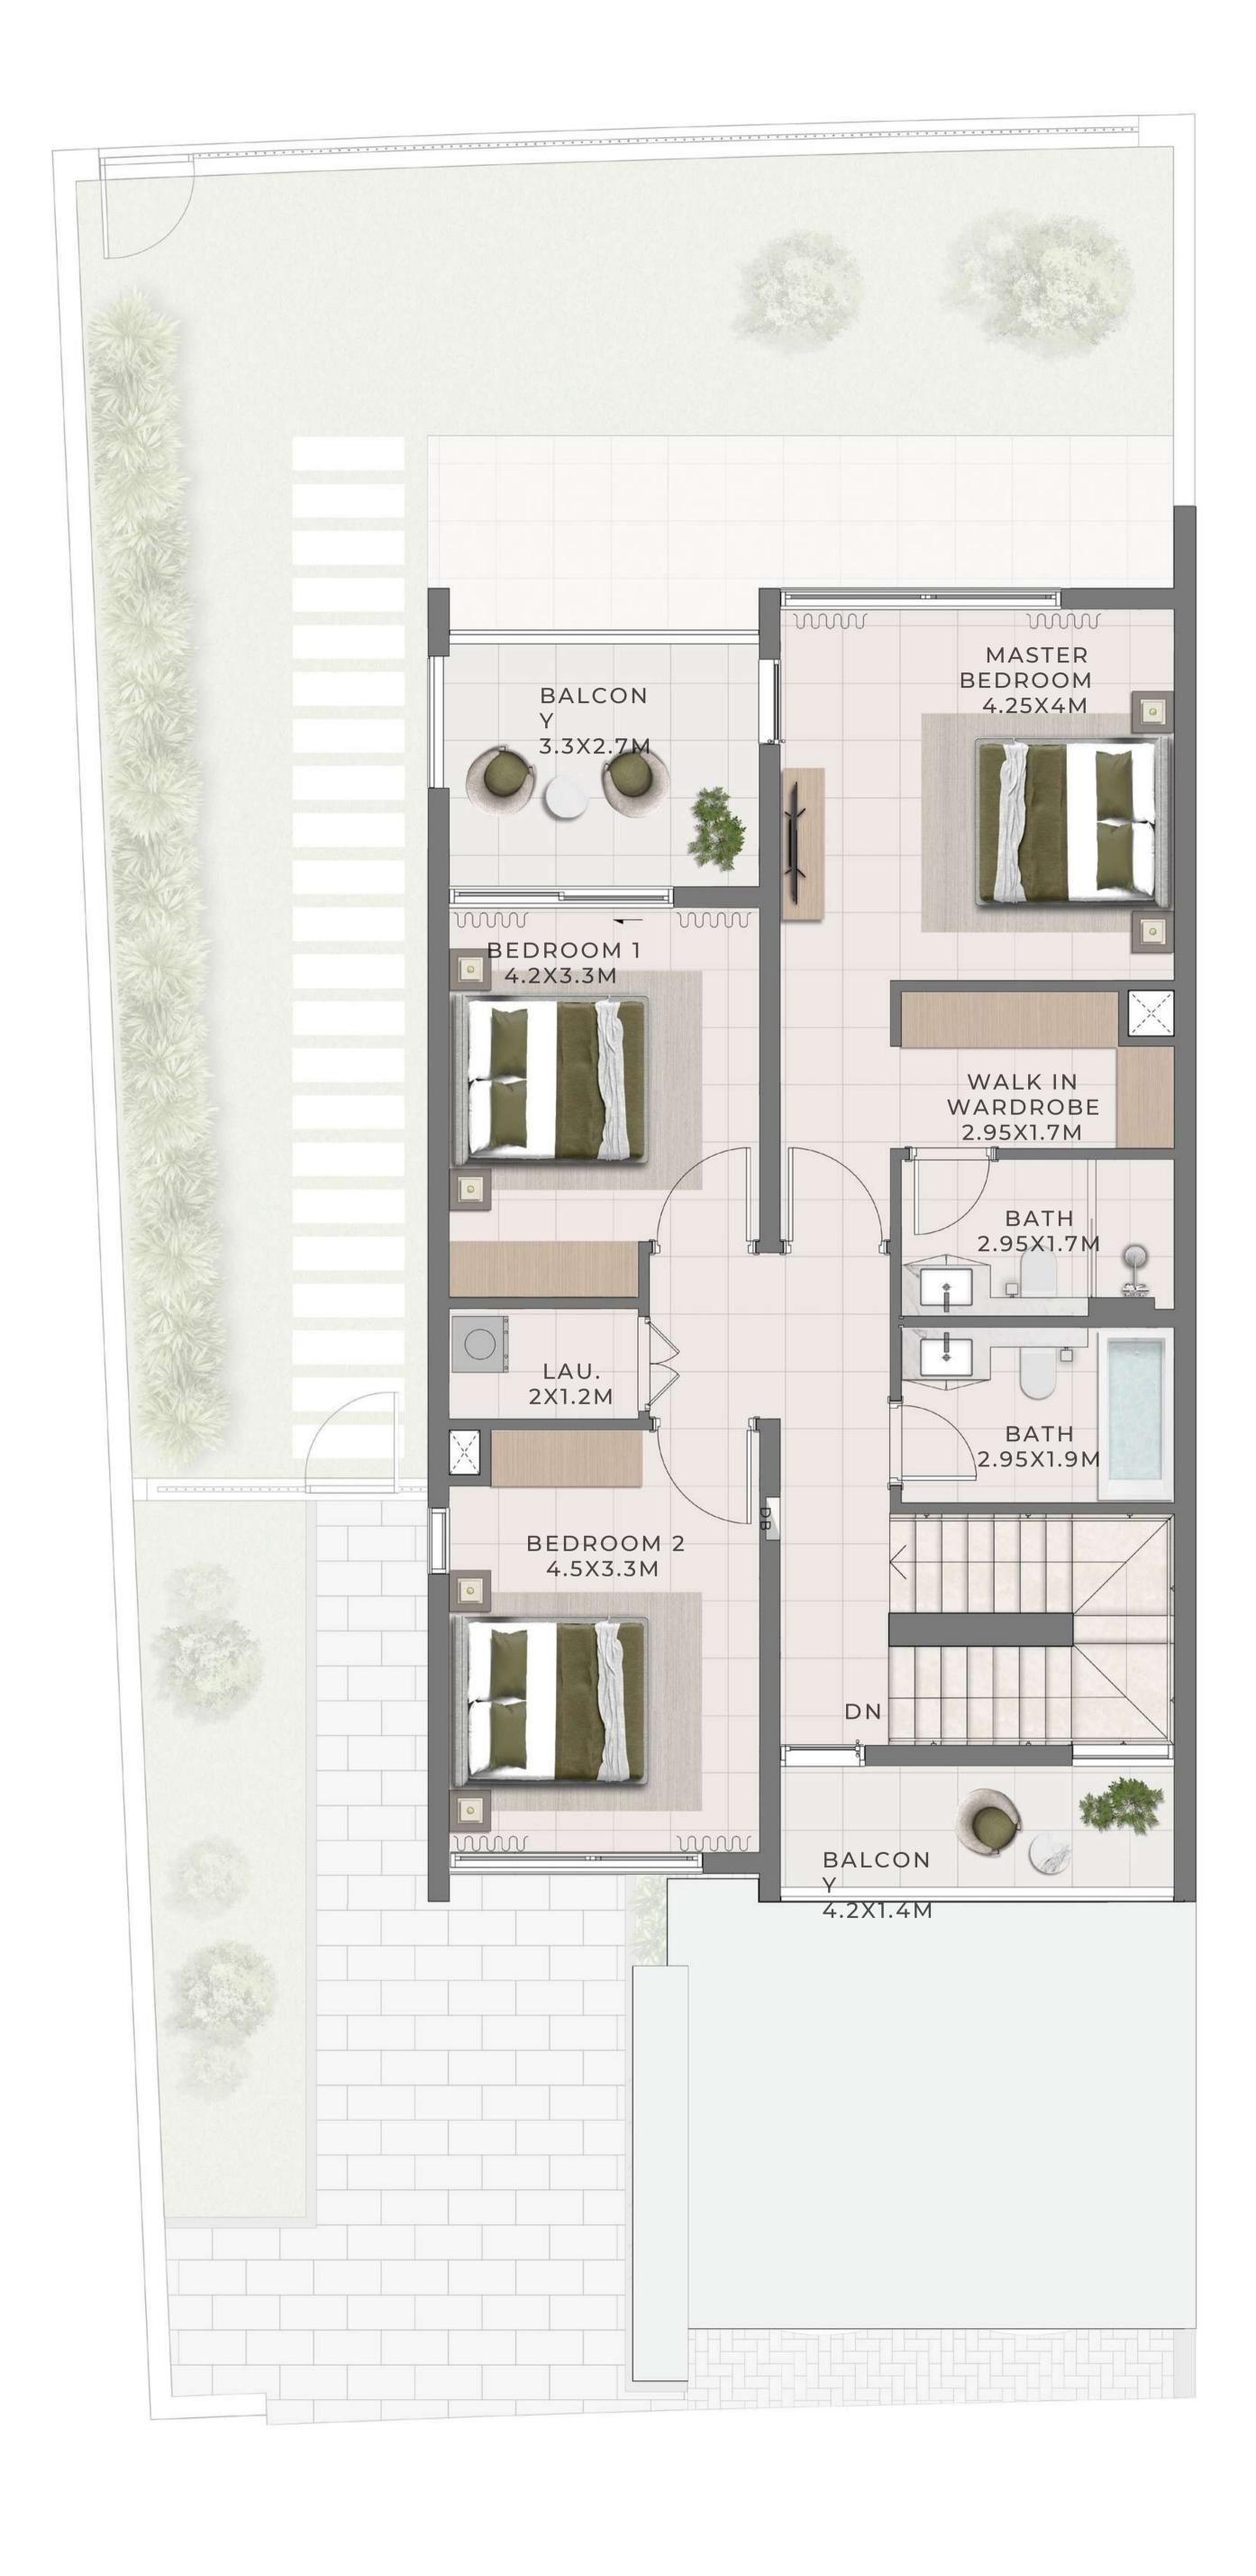

# 4 BEDROOM I A

| UNIT                 | TOTAL AREA   |            |
|----------------------|--------------|------------|
| 4 PLEX CANNA - TH 01 | 2683.33 SQFT |            |
| 8 PLEX CANNA - TH 01 |              | 249.29 SQM |
|                      | 2683.33 SQFT |            |
|                      |              | 249.29 SQM |

FIRST FLOOR

GROUND FLOOR

EMAAR