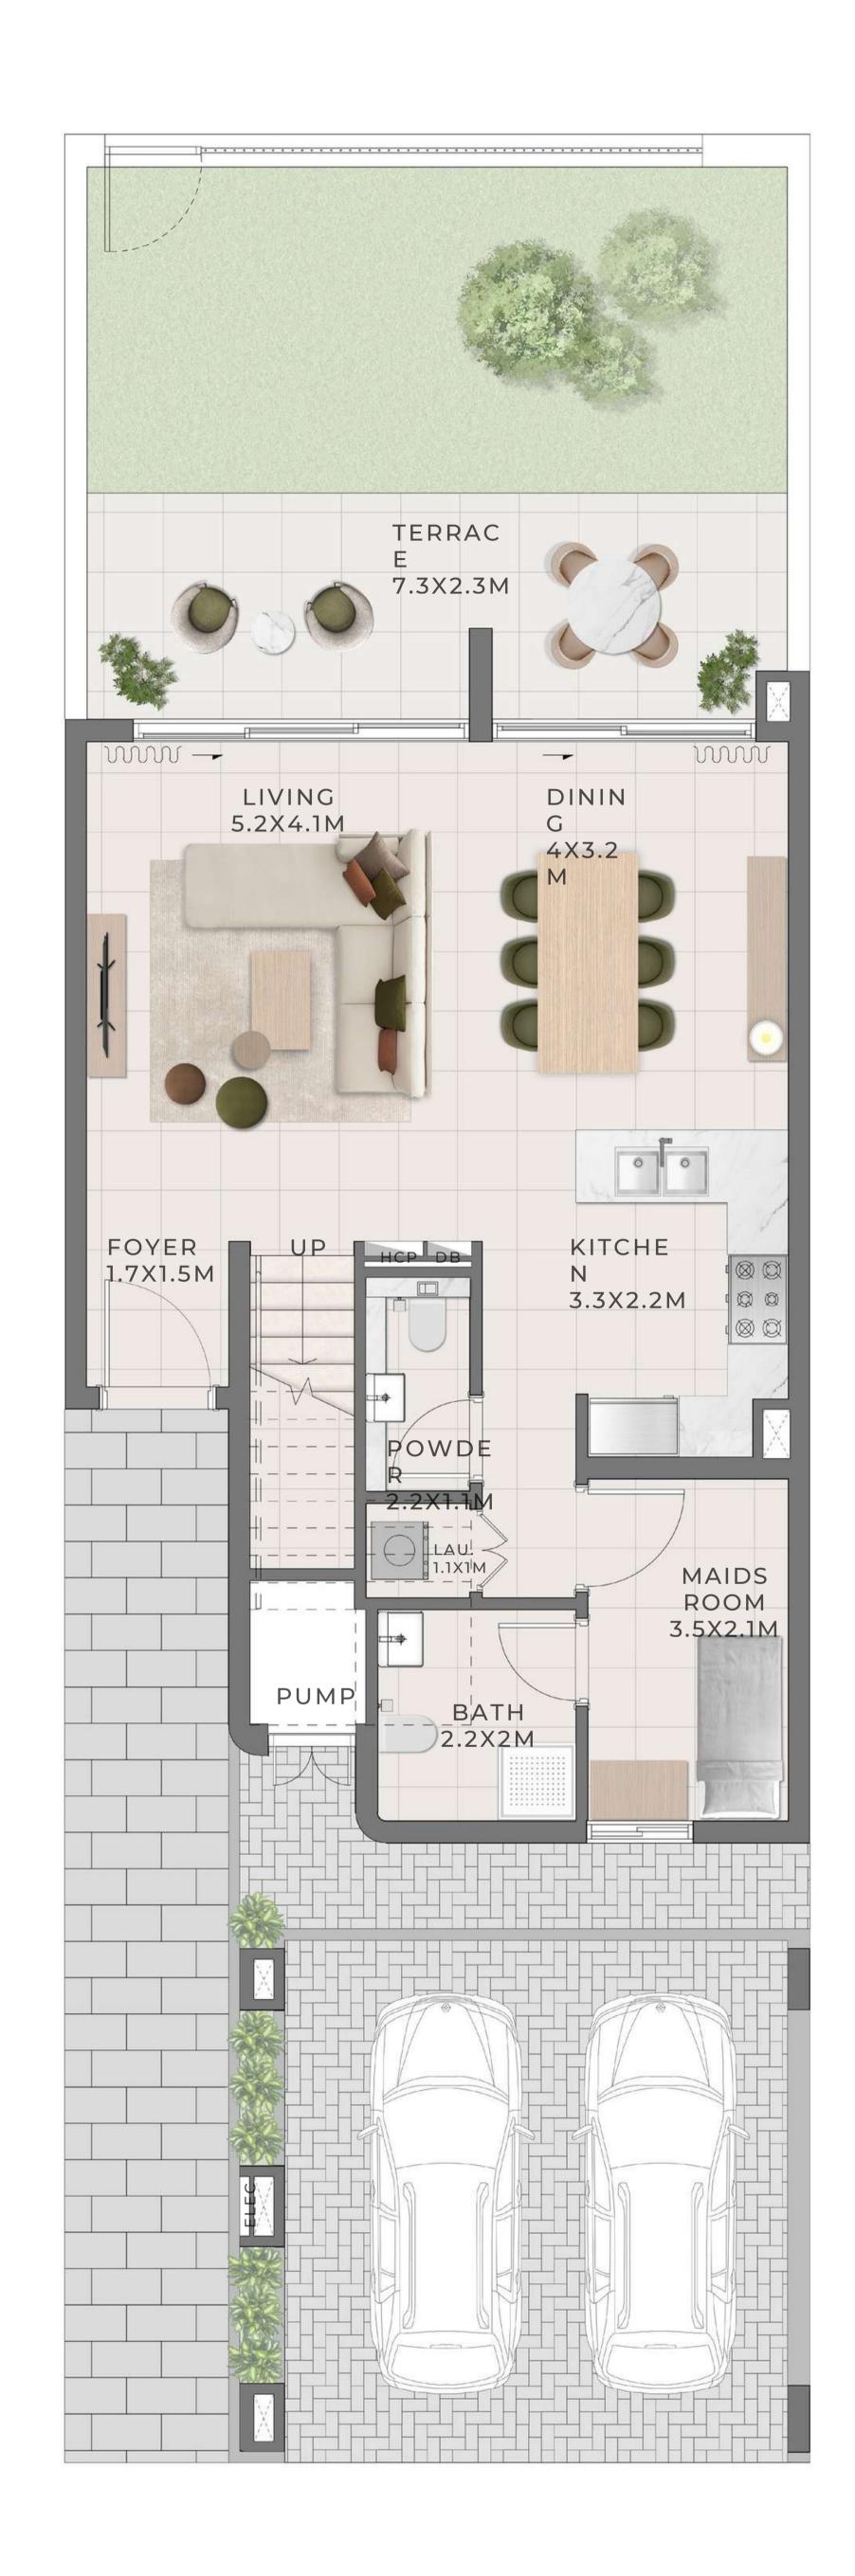

-------------------|--------------|------------|
| 4 PLEX CANNA - TH 02 | 2232.65 SQFT |            |
| 8 PLEX CANNA - TH 02 |              | 207.42 SQM |
|                      | 2234.48 SQFT |            |
| 8 PLEX CANNA - TH 04 |              | 207.59 SQM |
| 8 PLEX CANNA - TH 06 | 2237.60 SQFT |            |
|                      |              | 207.88 SQM |
|                      | 2237.49 SQFT |            |
|                      |              | 207.87 SQM |







GROUND FLOOR





## 3 BEDROOM I A

MIRRORED

UNITTOTAL AREA

4 PLEX CANNA - TH 03

2232.76 SQFT

207.43 SQM

8 PLEX CANNA - TH 03

208.48 SQM

2244.06 SQFT







GROUND FLOOR





## 3 BEDROOM I A

MIRRORED

UNITTOTAL AREA

8 PLEX CANNA - TH 05
2237.60 SQFT 207.88 SQM

8 PLEX CANNA - TH 07
2234.48 SQFT 207.59 SQM







GROUND FLOOR FIRST FLOOR





# 3 BEDROOM I B

| UNIT                 | TOTAL AREA   |            |
|----------------------|--------------|------------|
| 6 PLEX CANNA - TH 02 | 2442.22 SQFT |            |
| 6 PLEX CANNA - TH 04 |              | 226.89 SQM |
|                      | 2442.22 SQFT |            |
|                      |              | 226.89 SQM |













## 3 BEDROOM I B

MIRRORED UNITTOTAL AREA 6 PLEX CANNA - TH 03 2442.22 SQFT 226.89 SQM 6 PLEX CANNA - TH 05 2442.22 SQFT 226.89 SQM













# 4 BEDROOM I A

| UNIT                 | TOTAL AREA   |            |
|----------------------|--------------|------------|
| 4 PLEX CANNA - TH 01 | 2683.33 SQFT |            |
| 8 PLEX CANNA - TH 01 |              | 249.29 SQM |
|                      | 2683.33 SQFT |