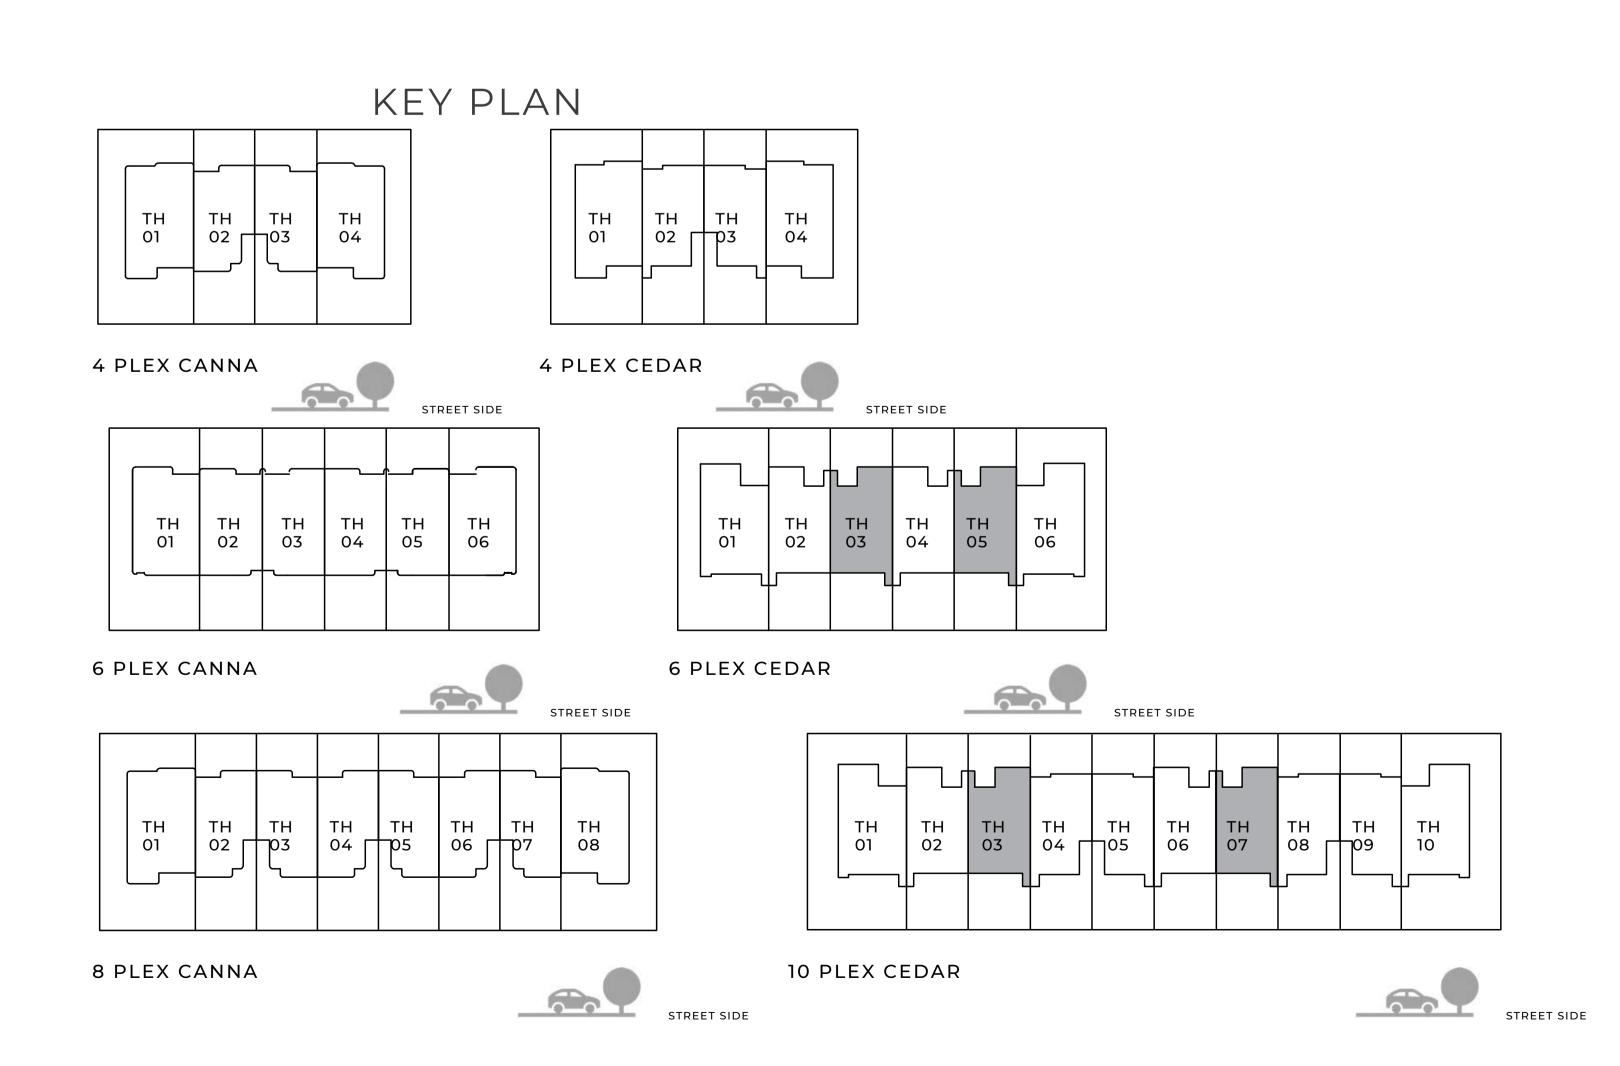

## 3 BEDROOM I A

| UNIT                 | TOTAL AREA   |            |
|----------------------|--------------|------------|
| 4 PLEX CANNA - TH 02 | 2232.65 SQFT |            |
| 8 PLEX CANNA - TH 02 |              | 207.42 SQM |
|                      | 2234.48 SQFT |            |
| 8 PLEX CANNA - TH 04 |              | 207.59 SQM |
| 8 PLEX CANNA - TH 06 | 2237.60 SQFT |            |
|                      |              | 207.88 SQM |
|                      | 2237.49 SQFT |            |
|                      |              | 207.87 SQM |

## 3 BEDROOM I A

MIRRORED

UNITTOTAL AREA

4 PLEX CANNA - TH 03

2232.76 SQFT

207.43 SQM

8 PLEX CANNA - TH 03

208.48 SQM

## 3 BEDROOM I A

MIRRORED

UNITTOTAL AREA

8 PLEX CANNA - TH 05
2237.60 SQFT 207.88 SQM

8 PLEX CANNA - TH 07
2234.48 SQFT 207.59 SQM

GROUND FLOOR FIRST FLOOR

# 3 BEDROOM I B

| UNIT                 | TOTAL AREA   |            |
|----------------------|--------------|------------|
| 6 PLEX CANNA - TH 02 | 2442.22 SQFT |            |
| 6 PLEX CANNA - TH 04 |              | 226.89 SQM |
|                      | 2442.22 SQFT |            |
|                      |              | 226.89 SQM |

## 3 BEDROOM I B

MIRRORED UNITTOTAL AREA 6 PLEX CANNA - TH 03 2442.22 SQFT 226.89 SQM 6 PLEX CANNA - TH 05 2442.22 SQFT 226.89 SQM

# 4 BEDROOM I A

| UNIT                 | TOTAL AREA   |            |
|----------------------|--------------|------------|
| 4 PLEX CANNA - TH 01 | 2683.33 SQFT |            |
| 8 PLEX CANNA - TH 01 |              | 249.29 SQM |
|                      | 2683.33 SQFT |            |
|                      |              | 249.29 SQM |

# 4 BEDROOM I A

UNITTOTAL AREA
4 PLEX CANNA - TH 04

249.29 SQM

8 PLEX CANNA - TH 08 2683.33 SQFT

MIRRORED

2683.33 SQFT

249.29 SQM

GROUND FLOOR

### 4 BEDROOM I B

 UNIT
 TOTAL AREA

 6 PLEX CANNA - TH 01
 2546.95 SQFT

 236.62 SQM

GROUND FLOOR

4 BEDROOM I B

MIRRORED

UNITTOTAL AREA

6 PLEX CANNA - TH 06

2546.95 SQFT

236.62 SQM

GROUND FLOOR