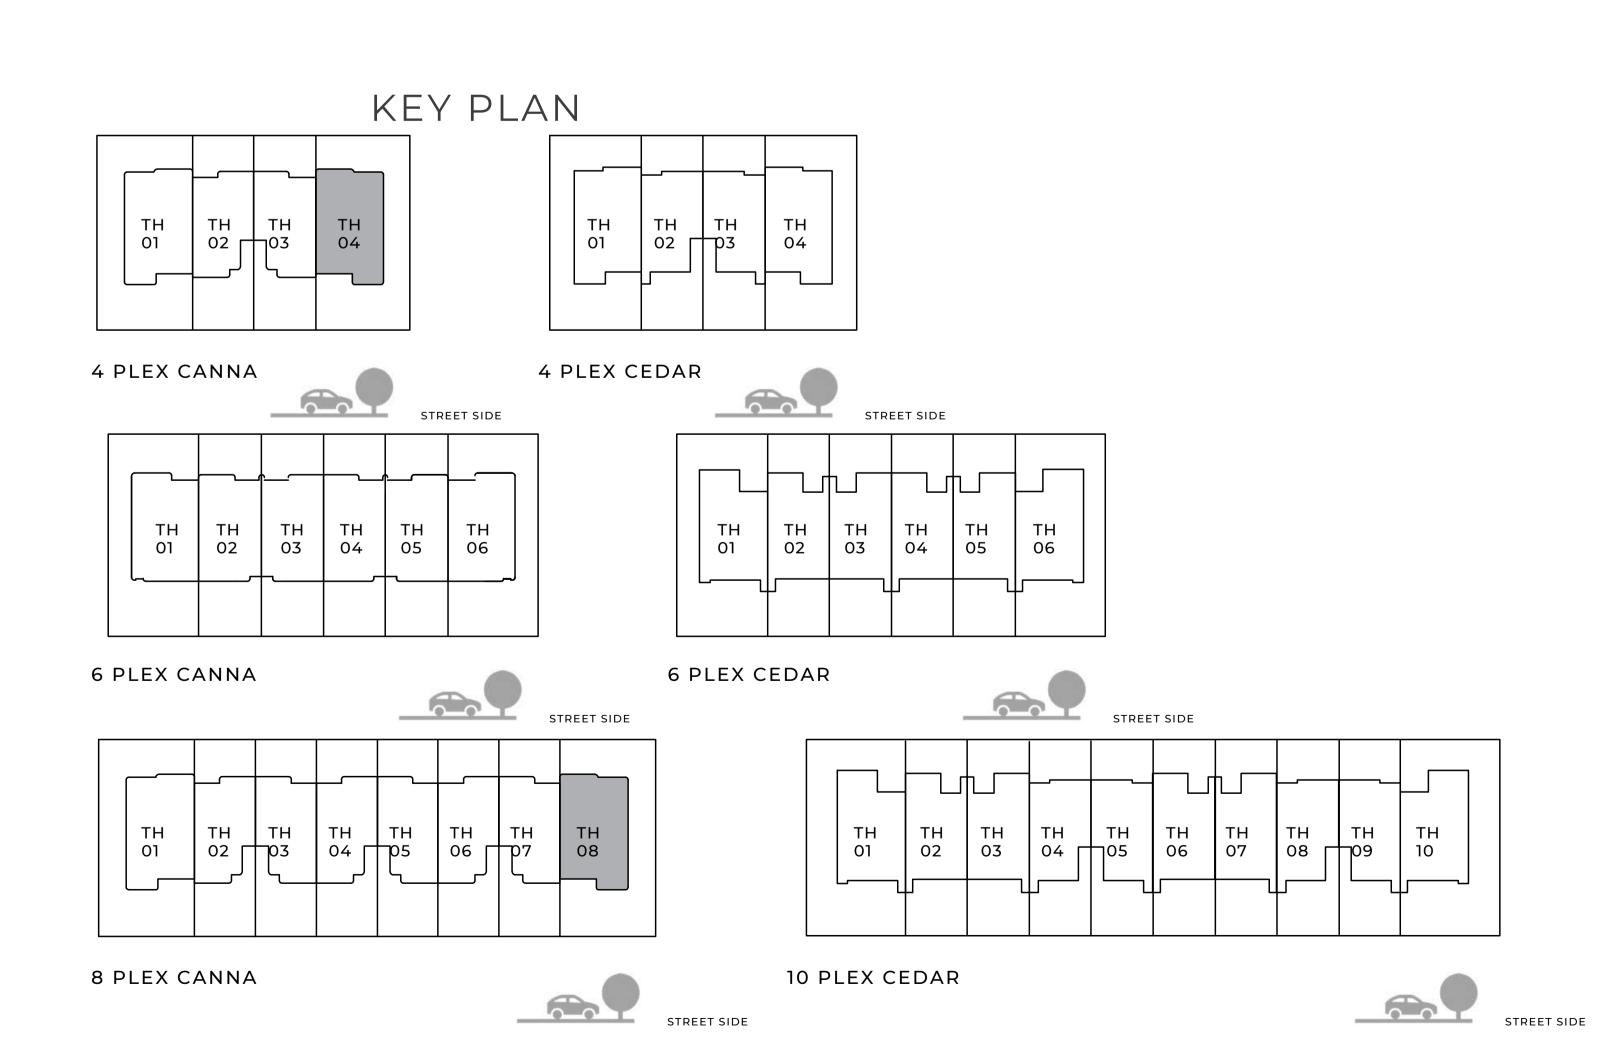

## 3 BEDROOM I A

| UNIT                 | TOTAL AREA   |            |
|----------------------|--------------|------------|
| 4 PLEX CANNA - TH 02 | 2232.65 SQFT |            |
| 8 PLEX CANNA - TH 02 |              | 207.42 SQM |
|                      | 2234.48 SQFT |            |
| 8 PLEX CANNA - TH 04 |              | 207.59 SQM |
| 8 PLEX CANNA - TH 06 | 2237.60 SQFT |            |
|                      |              | 207.88 SQM |
|                      | 2237.49 SQFT |            |
|                      |              | 207.87 SQM |

GROUND FLOOR