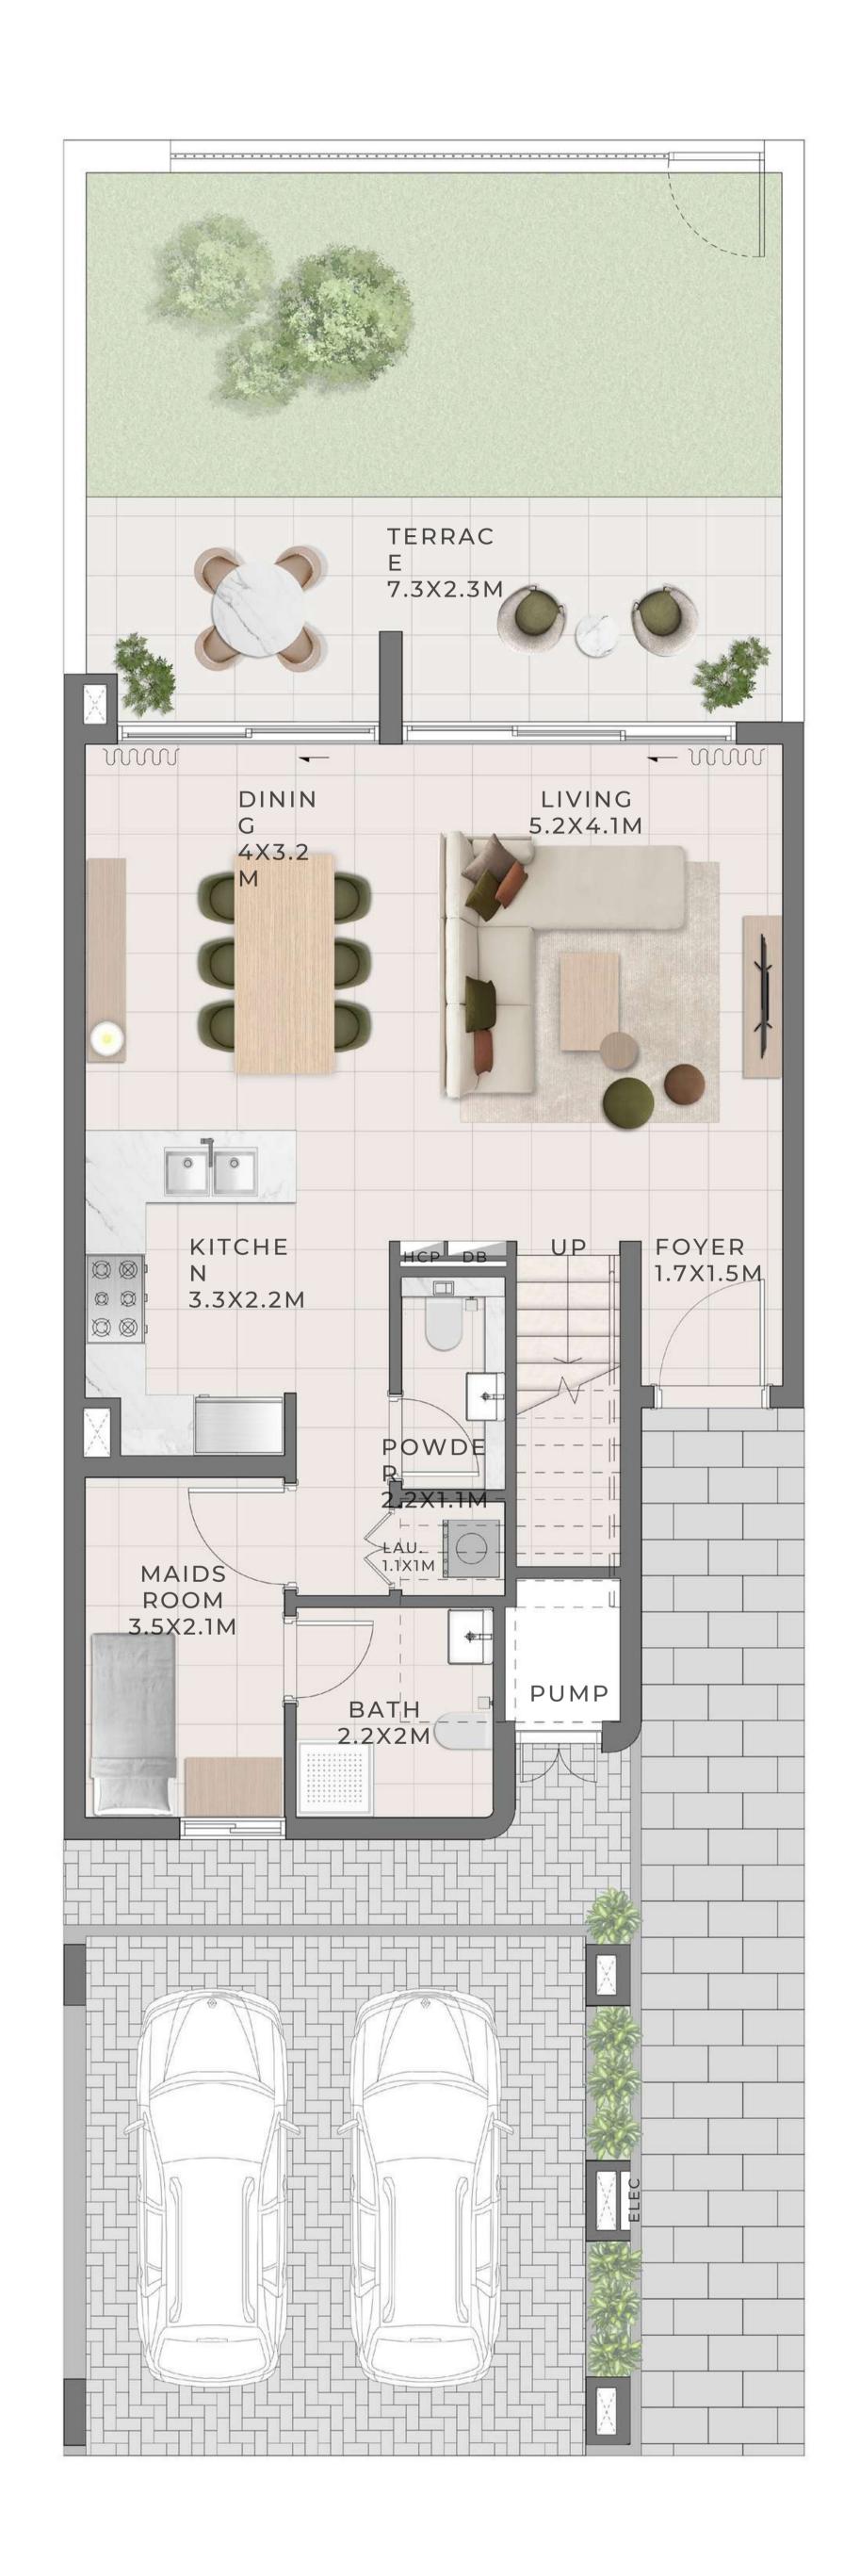

## 3 BEDROOM I A

MIRRORED

UNITTOTAL AREA

4 PLEX CANNA - TH 03

2232.76 SQFT

207.43 SQM

8 PLEX CANNA - TH 03

208.48 SQM

2244.06 SQFT

GROUND FLOOR