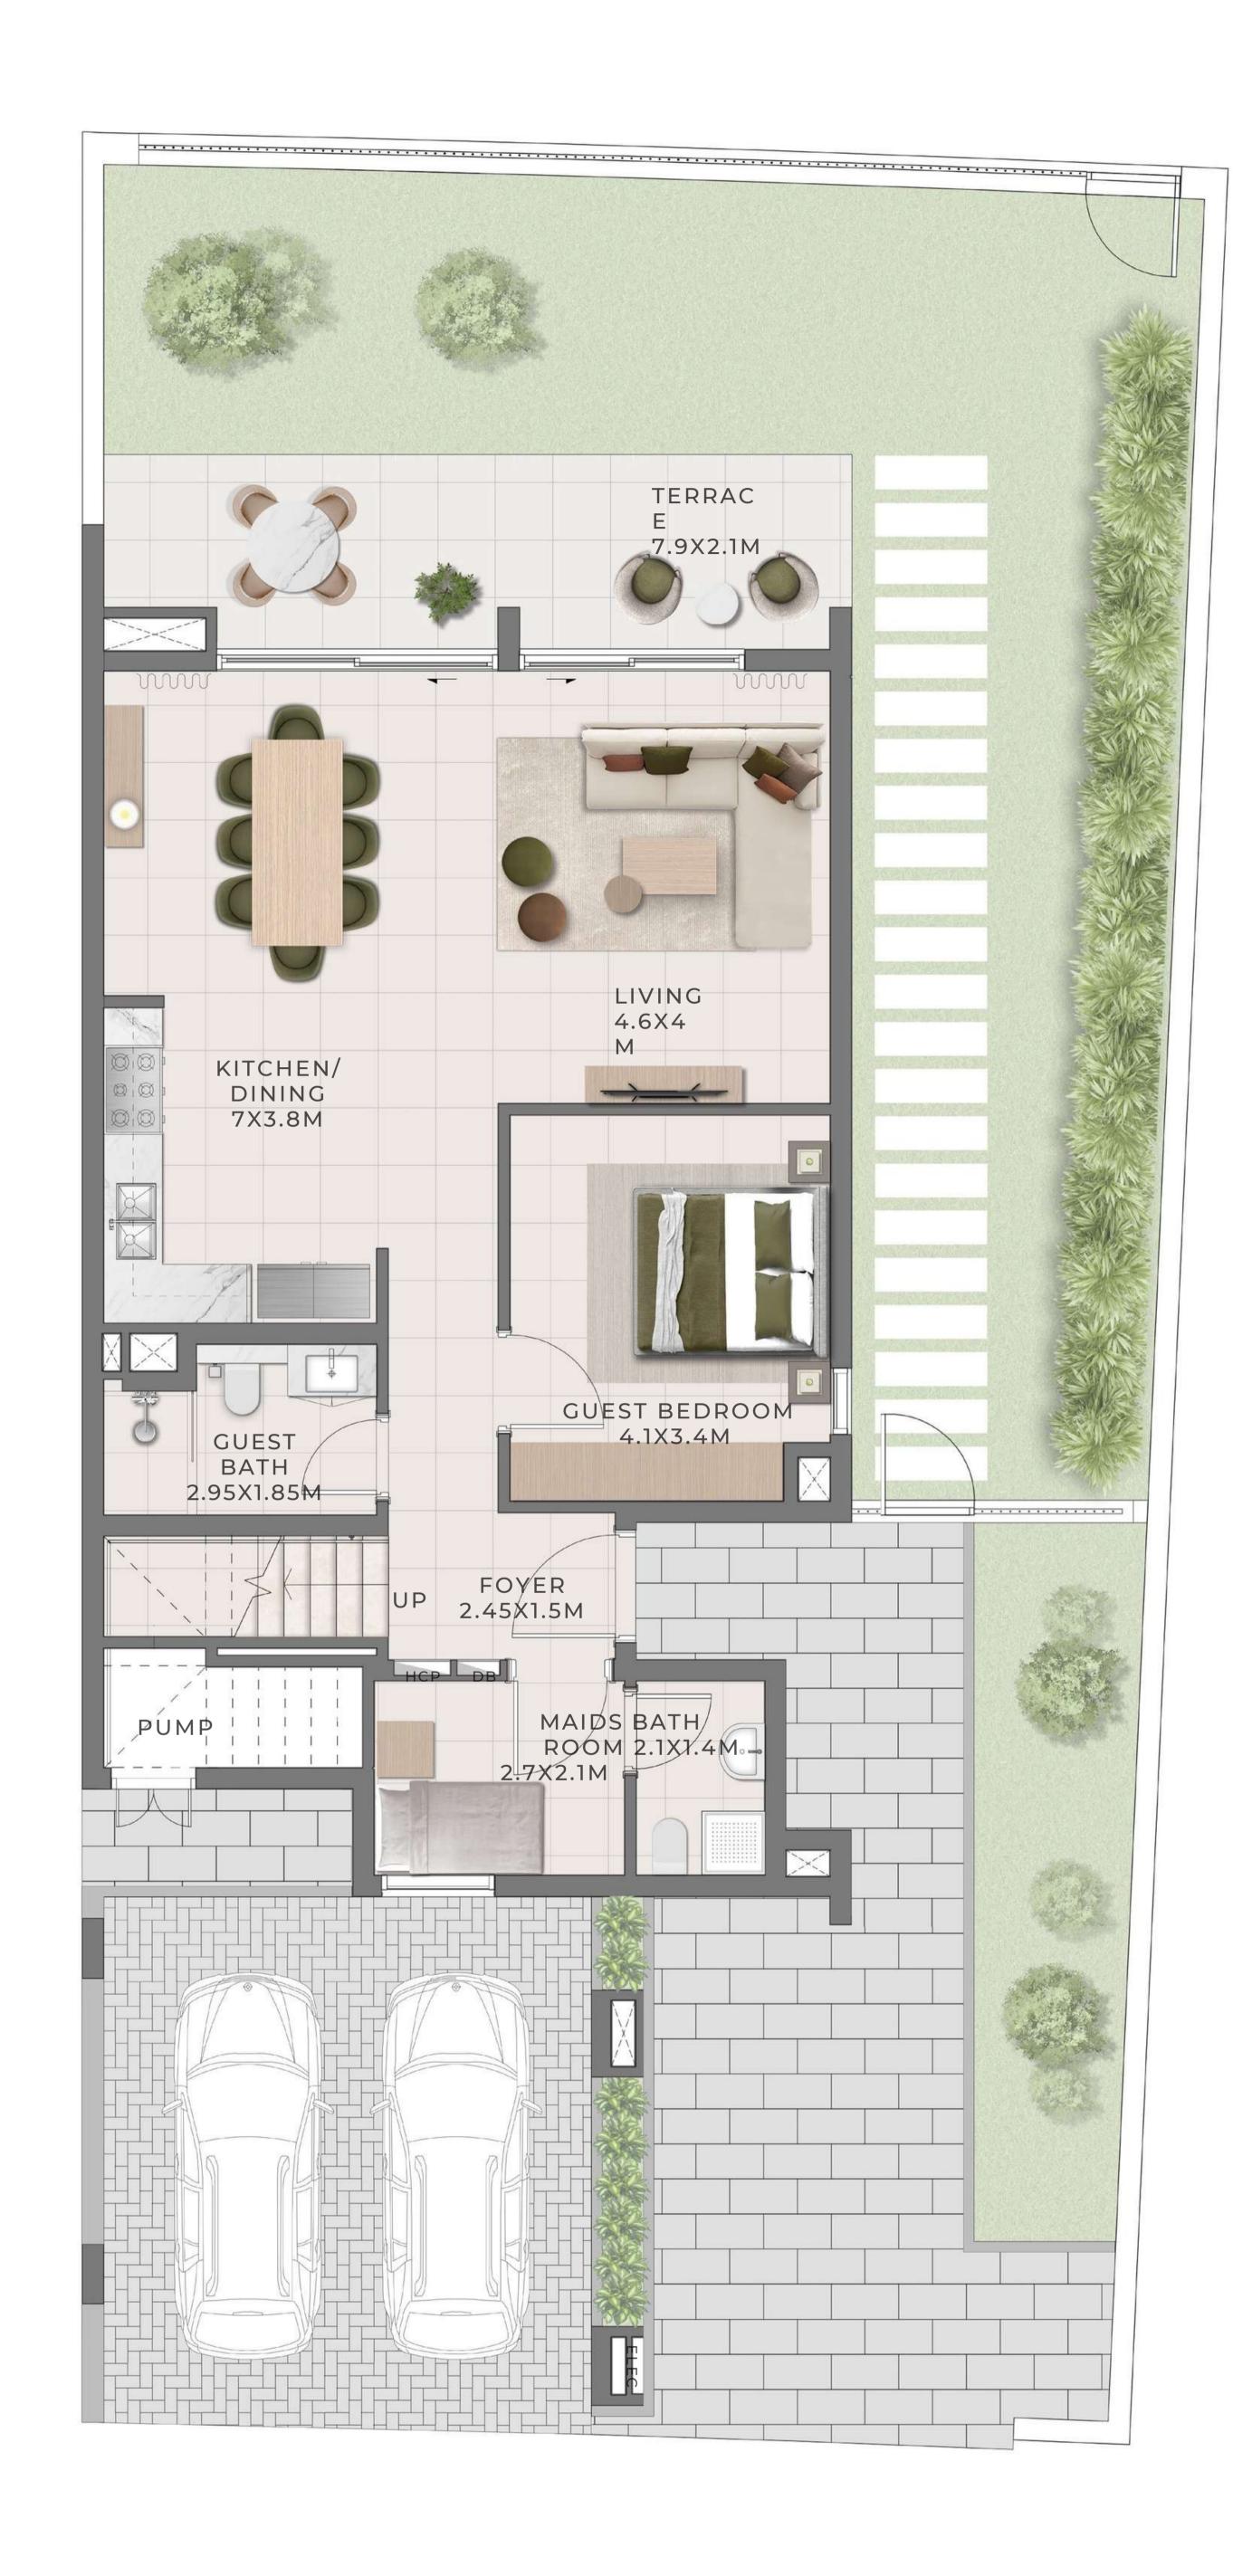

# 4 BEDROOM I A

| UNIT                 | TOTAL AREA   |            |
|----------------------|--------------|------------|
| 4 PLEX CANNA - TH 01 | 2683.33 SQFT |            |
| 8 PLEX CANNA - TH 01 |              | 249.29 SQM |
|                      | 2683.33 SQFT |            |
|                      |              | 249.29 SQM |

FIRST FLOOR

GROUND FLOOR

EMAAR