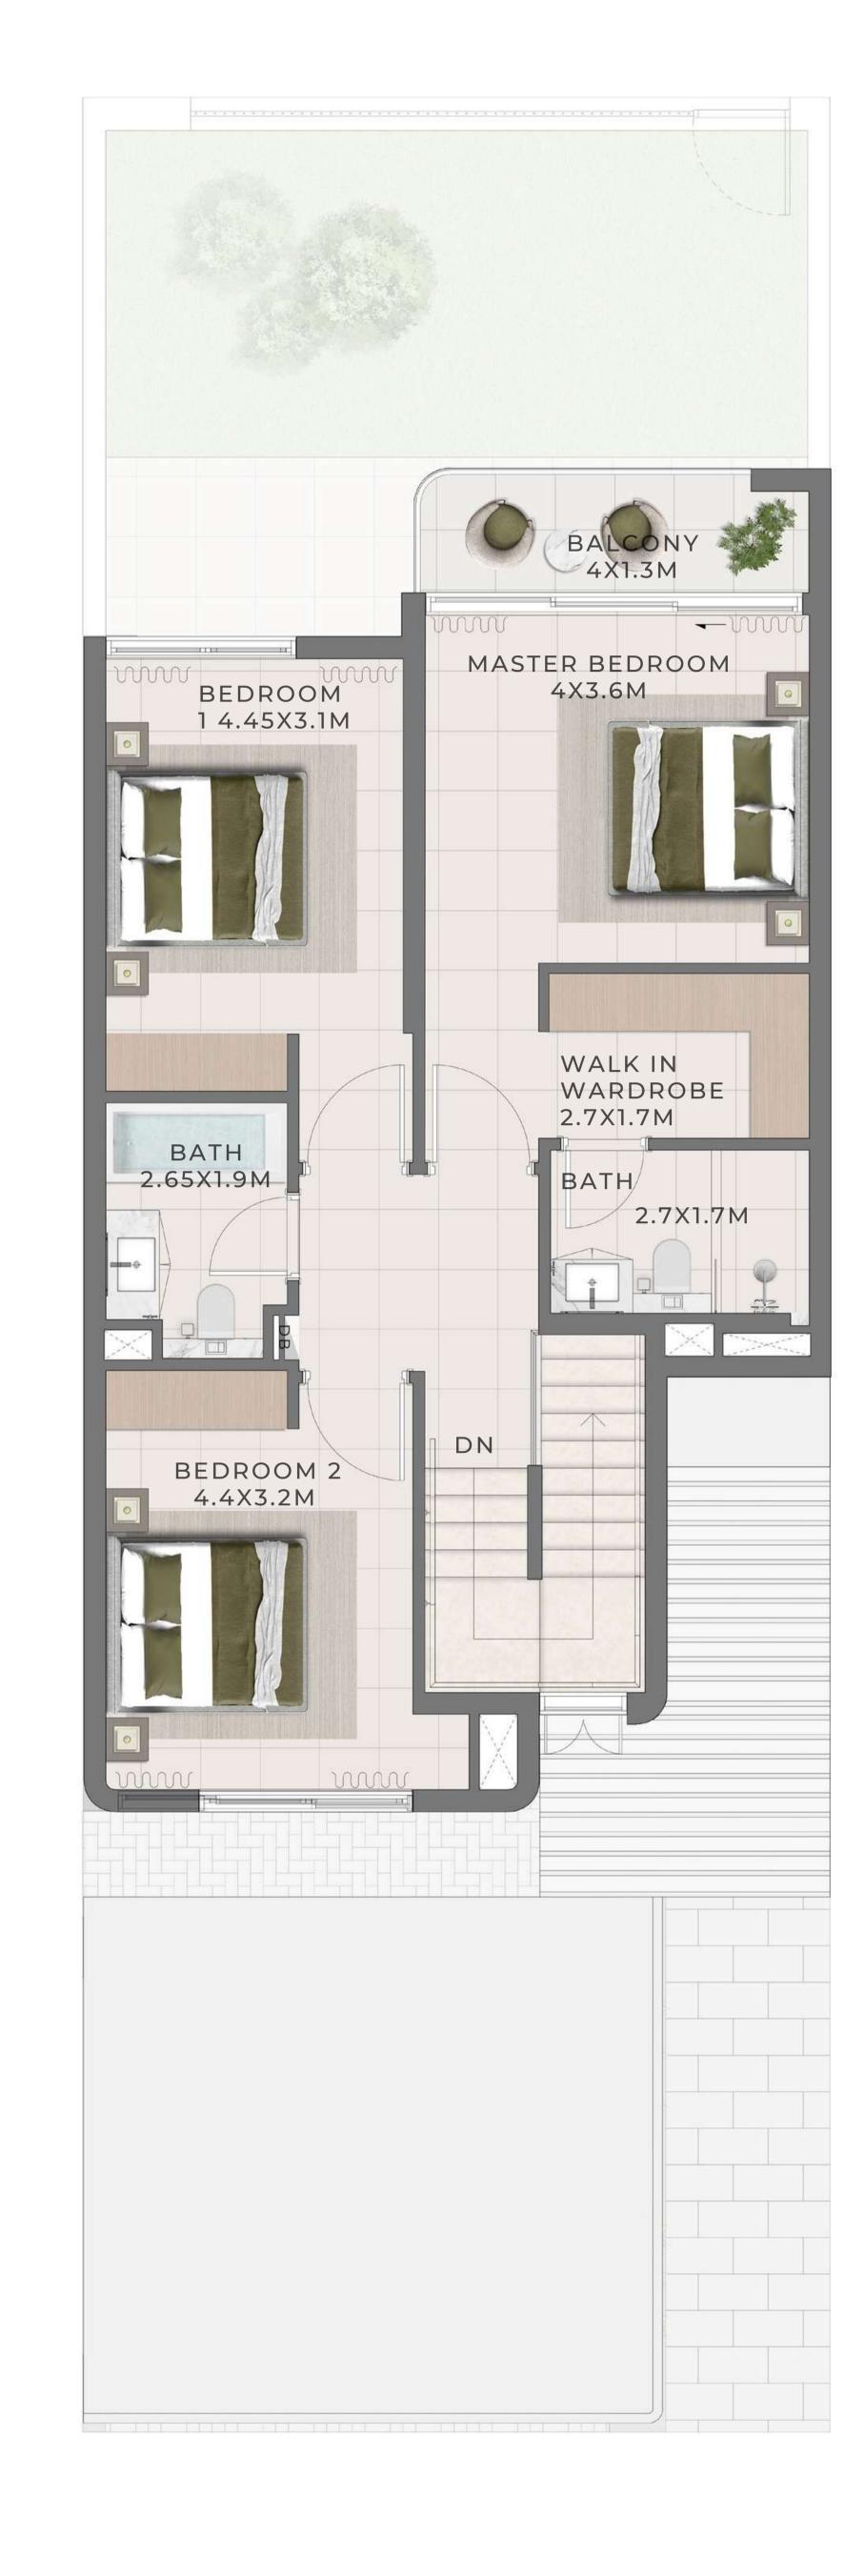

## 3 BEDROOM I A

MIRRORED

UNITTOTAL AREA

4 PLEX CANNA - TH 03

2232.76 SQFT

207.43 SQM

8 PLEX CANNA - TH 03

208.48 SQM

2244.06 SQFT

GROUND FLOOR