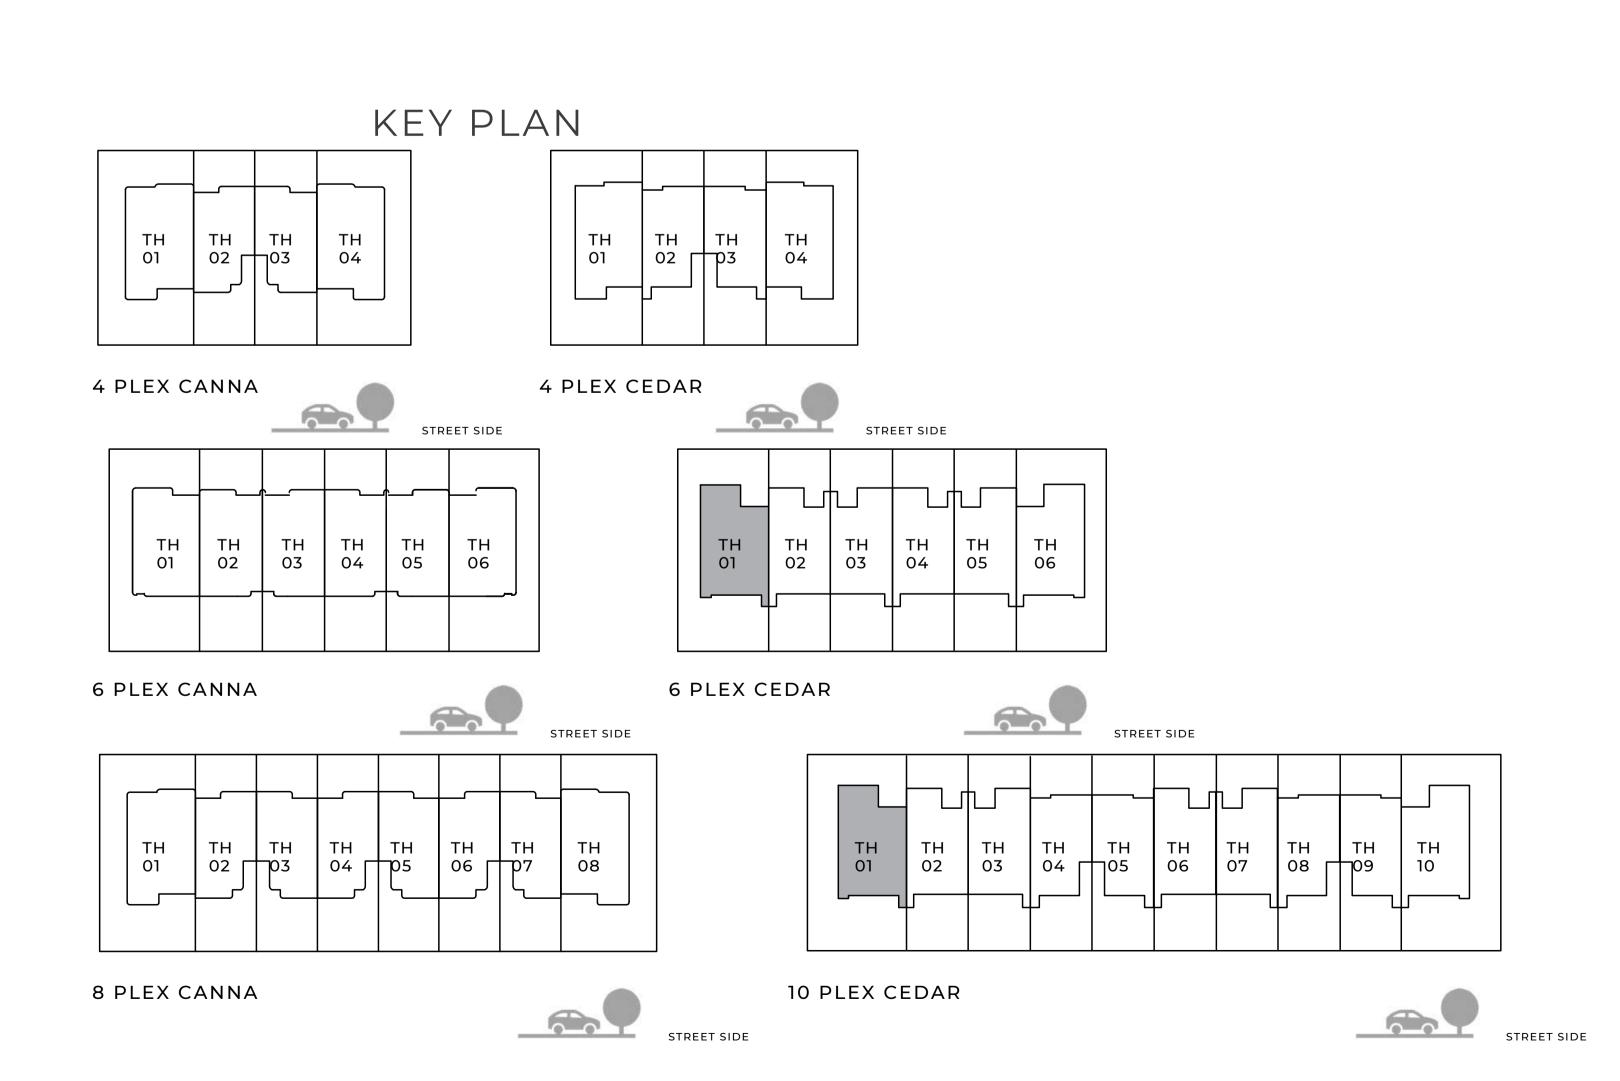

## 3 BEDROOM I A

| UNIT                   | TOTAL AREA   |             |
|------------------------|--------------|-------------|
| 4 PLEX CEDAR - TH 02   | 2363.75 SQFT |             |
| 10 PLEX CEDAR - TH 04  |              | 219.60 SQM  |
| 10 PLEX CEDAR - TH 08  | 2377.21 SQFT | 220 05 5014 |
| 10 I LLX CLDXXX III OC | 2377.21 SQFT | 220.85 SQM  |
|                        |              | 220.85 SQM  |

GROUND FLOOR

## 3 BEDROOM I A

MIRRORED

UNITTOTAL AREA

4 PLEX CEDAR - TH 03
2363.75 SQFT
219.60 SQM

10 PLEX CEDAR - TH 05
2420.59 SQFT
224.88 SQM

10 PLEX CEDAR - TH 092377.75 SQFT

220.90 SQM

GROUND FLOOR

## 3 BEDROOM I B

| UNIT                  | TOTAL AREA      |             |
|-----------------------|-----------------|-------------|
| 6 PLEX CEDAR - TH 02  | 2347.93 SQFT    |             |
| 6 PLEX CEDAR - TH 04  |                 | 218.13 SQM  |
| 10 PLEX CEDAR - TH 02 | 2347.39 SQFT    | 210 00 00 1 |
| 10 PLEX CEDAR - TH 06 | 2345.99 SQFT    | 218.08 SQM  |
| IO PLEX CEDAR - IN US | 20 10.33 0 Q1 1 | 217.95 SQM  |
|                       | 2390.45 SQFT    |             |
|                       |                 | 222.08 SQM  |

## 3 BEDROOM I B

| MIRRORED                                    |            |
|---------------------------------------------|------------|
| UNITTOTAL AREA                              |            |
| <u>6 PLEX CEDAR - TH 03</u><br>2347.39 SQFT | 218.08 SQM |
| 6 PLEX CEDAR - TH 05<br>2347.93 SQFT        |            |
| 10 PLEX CEDAR - TH 03                       | 218.13 SQM |
| 2346.85 SQFT<br>10 PLEX CEDAR - TH 07       | 218.03 SQM |
| 2346.85 SQFT                                | 218.03 SQM |