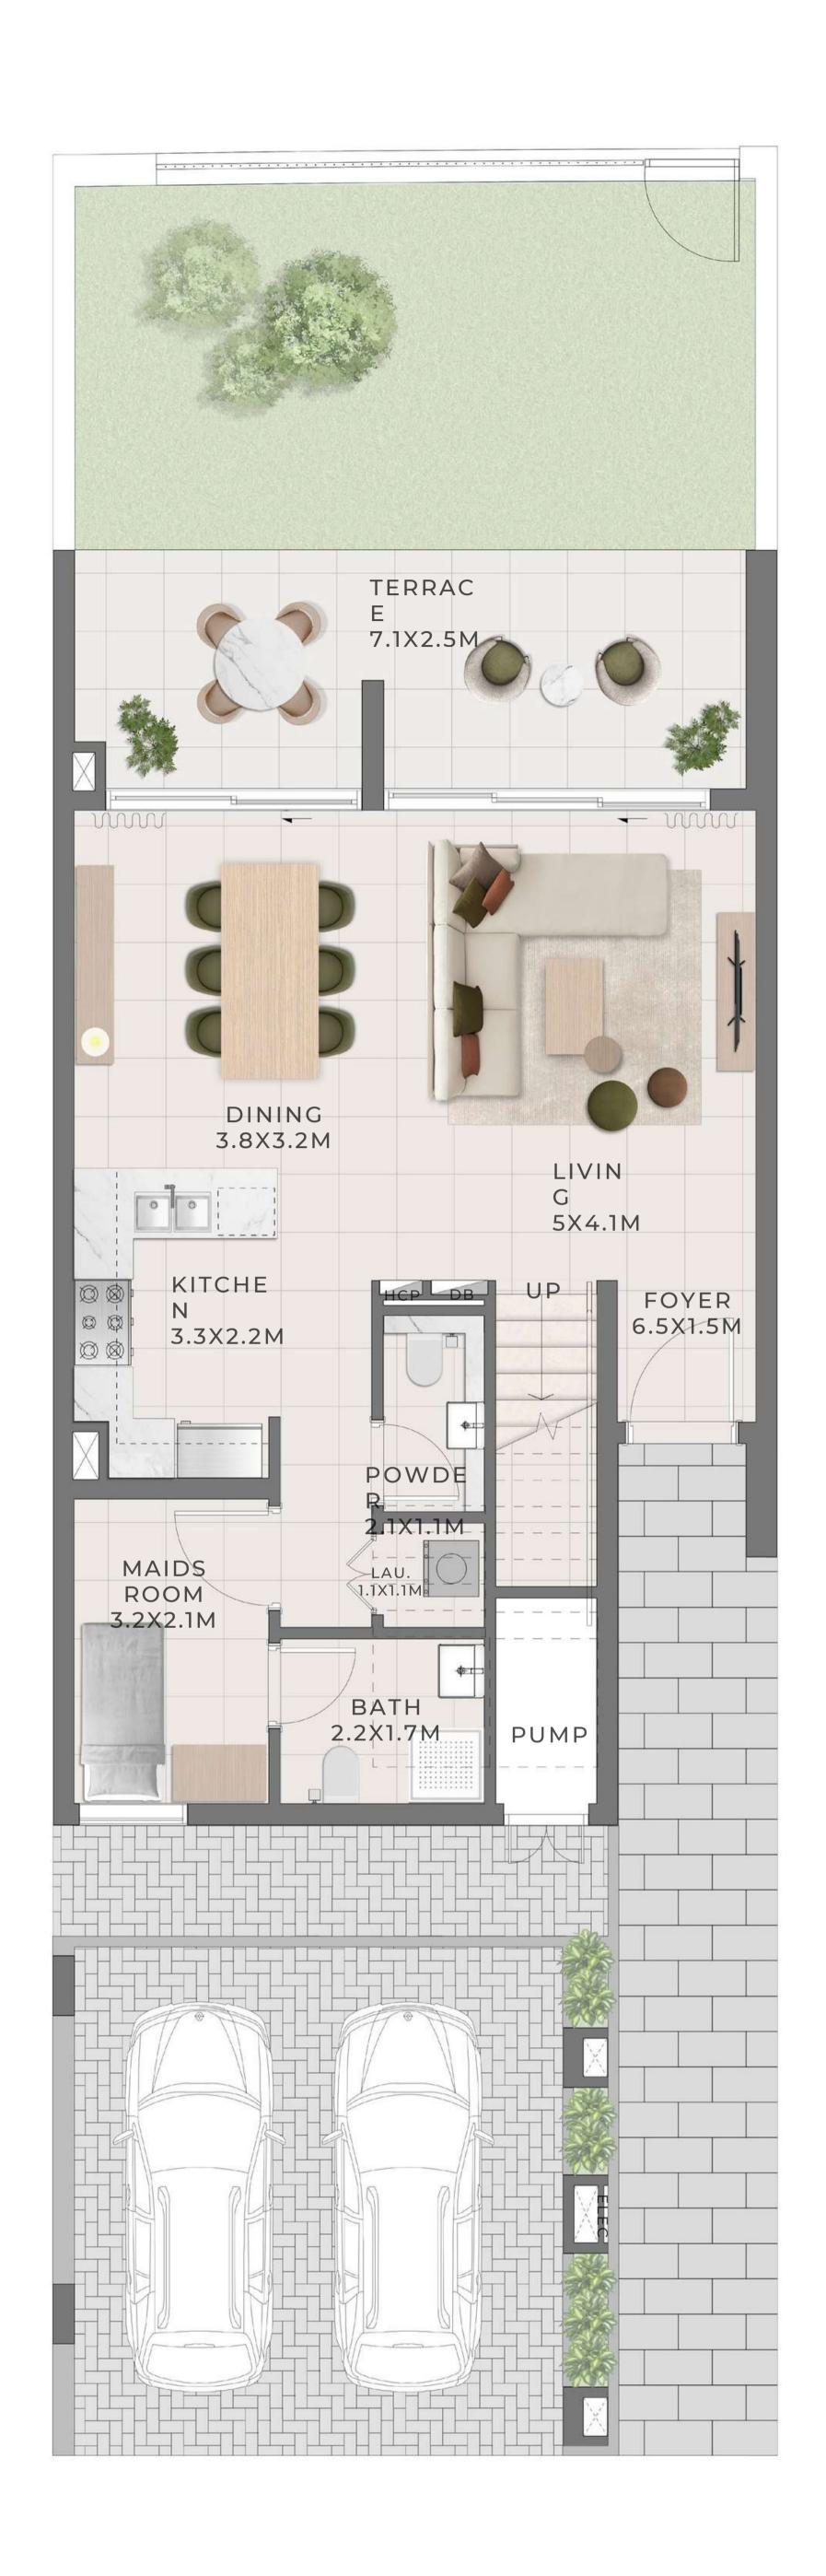

# 4 BEDROOM I A

UNITTOTAL AREA
4 PLEX CANNA - TH 04

249.29 SQM

8 PLEX CANNA - TH 08 2683.33 SQFT

MIRRORED

2683.33 SQFT

249.29 SQM







GROUND FLOOR





### 4 BEDROOM I B

 UNIT
 TOTAL AREA

 6 PLEX CANNA - TH 01
 2546.95 SQFT

 236.62 SQM







GROUND FLOOR





4 BEDROOM I B

MIRRORED

UNITTOTAL AREA

6 PLEX CANNA - TH 06

2546.95 SQFT

236.62 SQM







GROUND FLOOR





## 3 BEDROOM I A

| UNIT                   | TOTAL AREA   |             |
|------------------------|--------------|-------------|
| 4 PLEX CEDAR - TH 02   | 2363.75 SQFT |             |
| 10 PLEX CEDAR - TH 04  |              | 219.60 SQM  |
| 10 PLEX CEDAR - TH 08  | 2377.21 SQFT | 220 05 5014 |
| 10 I LLX CLDXXX III OC | 2377.21 SQFT | 220.85 SQM  |
|                        |              | 220.85 SQM  |







GROUND FLOOR





## 3 BEDROOM I A

MIRRORED

UNITTOTAL AREA

4 PLEX CEDAR - TH 03
2363.75 SQFT
219.60 SQM

10 PLEX CEDAR - TH 05
2420.59 SQFT
224.88 SQM

10 PLEX CEDAR - TH 092377.75 SQFT

220.90 SQM







GROUND FLOOR





## 3 BEDROOM I B

| UNIT                  | TOTAL AREA      |             |
|-----------------------|-----------------|-------------|
| 6 PLEX CEDAR - TH 02  | 2347.93 SQFT    |             |
| 6 PLEX CEDAR - TH 04  |                 | 218.13 SQM  |
| 10 PLEX CEDAR - TH 02 | 2347.39 SQFT    | 210 00 00 1 |
| 10 PLEX CEDAR - TH 06 | 2345.99 SQFT    | 218.08 SQM  |
| IO PLEX CEDAR - IN US | 20 10.33 0 Q1 1 | 217.95 SQM  |
|                       | 2390.45 SQFT    |             |
|                       |                 | 222.08 SQM  |







GROUND FLOOR





## 3