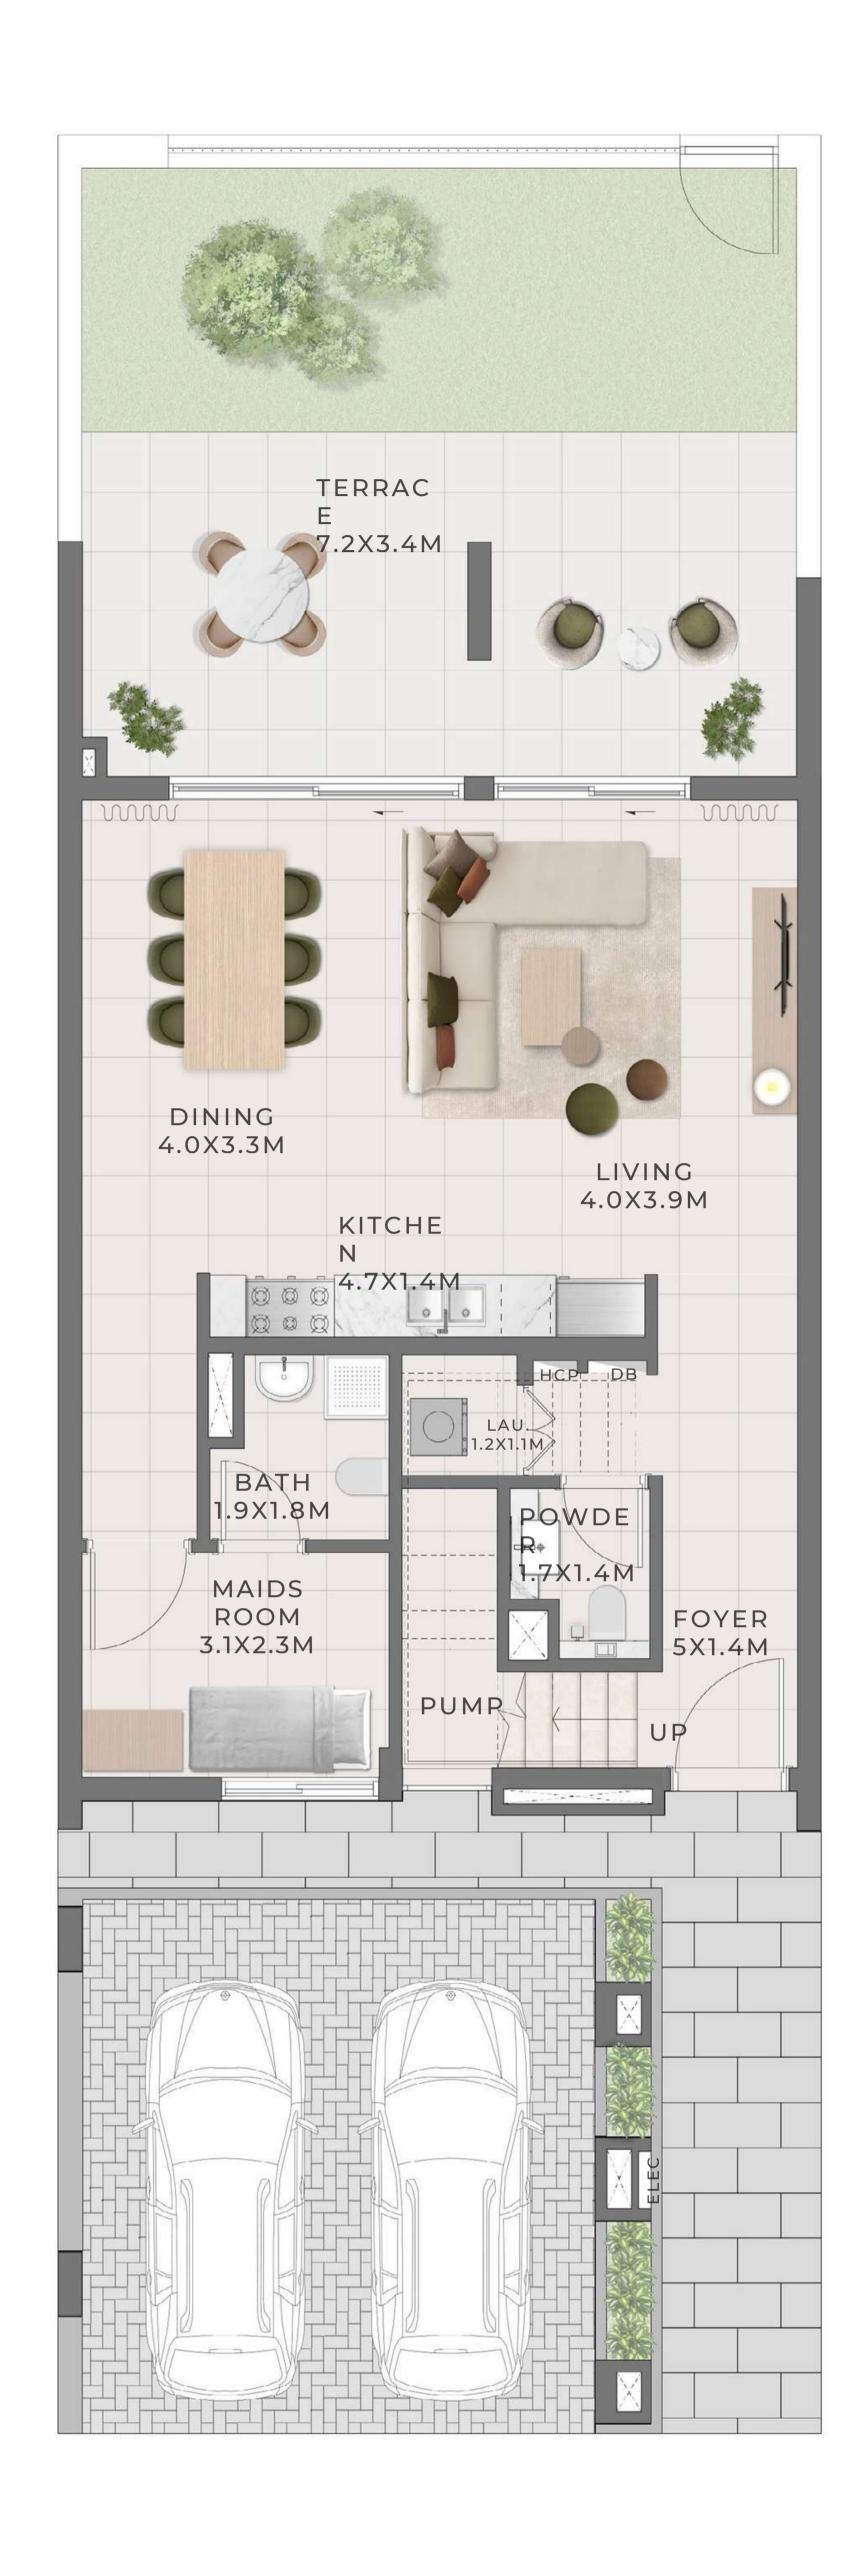

# 4 BEDROOM I A

| UNIT                 | TOTAL AREA   |            |
|----------------------|--------------|------------|
| 4 PLEX CANNA - TH 01 | 2683.33 SQFT |            |
| 8 PLEX CANNA - TH 01 |              | 249.29 SQM |
|                      | 2683.33 SQFT |            |
|                      |              | 249.29 SQM |

FIRST FLOOR

GROUND FLOOR

EMAAR

# 4 BEDROOM I A

UNITTOTAL AREA
4 PLEX CANNA - TH 04

249.29 SQM

8 PLEX CANNA - TH 08 2683.33 SQFT

MIRRORED

2683.33 SQFT

249.29 SQM

GROUND FLOOR