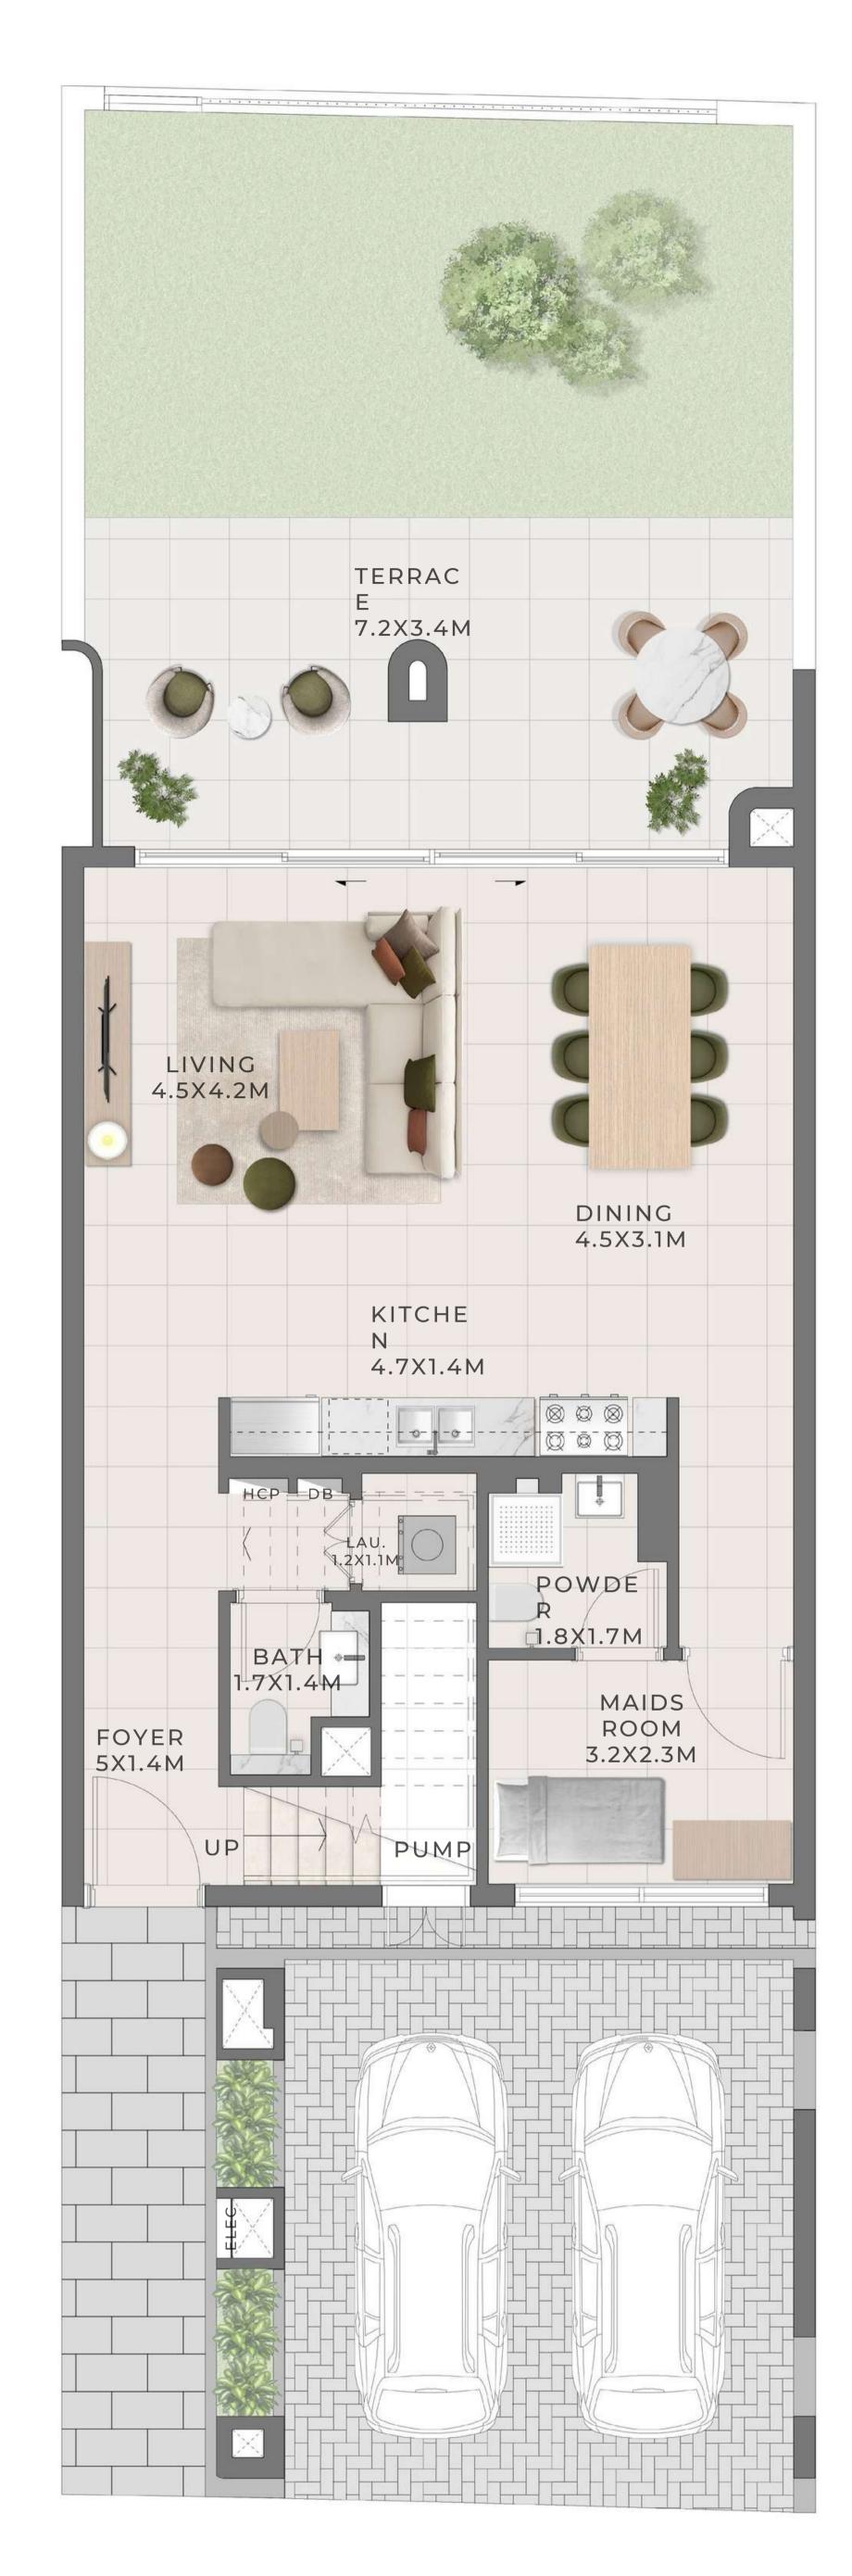

IRRORED

UNITTOTAL AREA

4 PLEX CANNA - TH 03

2232.76 SQFT

207.43 SQM

8 PLEX CANNA - TH 03

208.48 SQM

2244.06 SQFT







GROUND FLOOR





## 3 BEDROOM I A

MIRRORED

UNITTOTAL AREA

8 PLEX CANNA - TH 05
2237.60 SQFT 207.88 SQM

8 PLEX CANNA - TH 07
2234.48 SQFT 207.59 SQM







GROUND FLOOR FIRST FLOOR





# 3 BEDROOM I B

| UNIT                 | TOTAL AREA   |            |
|----------------------|--------------|------------|
| 6 PLEX CANNA - TH 02 | 2442.22 SQFT |            |
| 6 PLEX CANNA - TH 04 |              | 226.89 SQM |
|                      | 2442.22 SQFT |            |
|                      |              | 226.89 SQM |













## 3 BEDROOM I B

MIRRORED UNITTOTAL AREA 6 PLEX CANNA - TH 03 2442.22 SQFT 226.89 SQM 6 PLEX CANNA - TH 05 2442.22 SQFT 226.89 SQM













# 4 BEDROOM I A

| UNIT                 | TOTAL AREA   |            |
|----------------------|--------------|------------|
| 4 PLEX CANNA - TH 01 | 2683.33 SQFT |            |
| 8 PLEX CANNA - TH 01 |              | 249.29 SQM |
|                      | 2683.33 SQFT |            |
|                      |              | 249.29 SQM |







FIRST FLOOR

GROUND FLOOR

EMAAR



# 4 BEDROOM I A

UNITTOTAL AREA
4 PLEX CANNA - TH 04

249.29 SQM

8 PLEX CANNA - TH 08 2683.33 SQFT

MIRRORED

2683.33 SQFT

249.29 SQM







GROUND FLOOR





### 4 BEDROOM I B

 UNIT
 TOTAL AREA

 6 PLEX CANNA - TH 01
 2546.95 SQFT

 236.62 SQM







GROUND FLOOR





4 BEDROOM I B

MIRRORED

UNITTOTAL AREA

6 PLEX CANNA - TH 06

2546.95 SQFT

236.62 SQM







GROUND FLOOR





## 3 BEDROOM I A

| UNIT