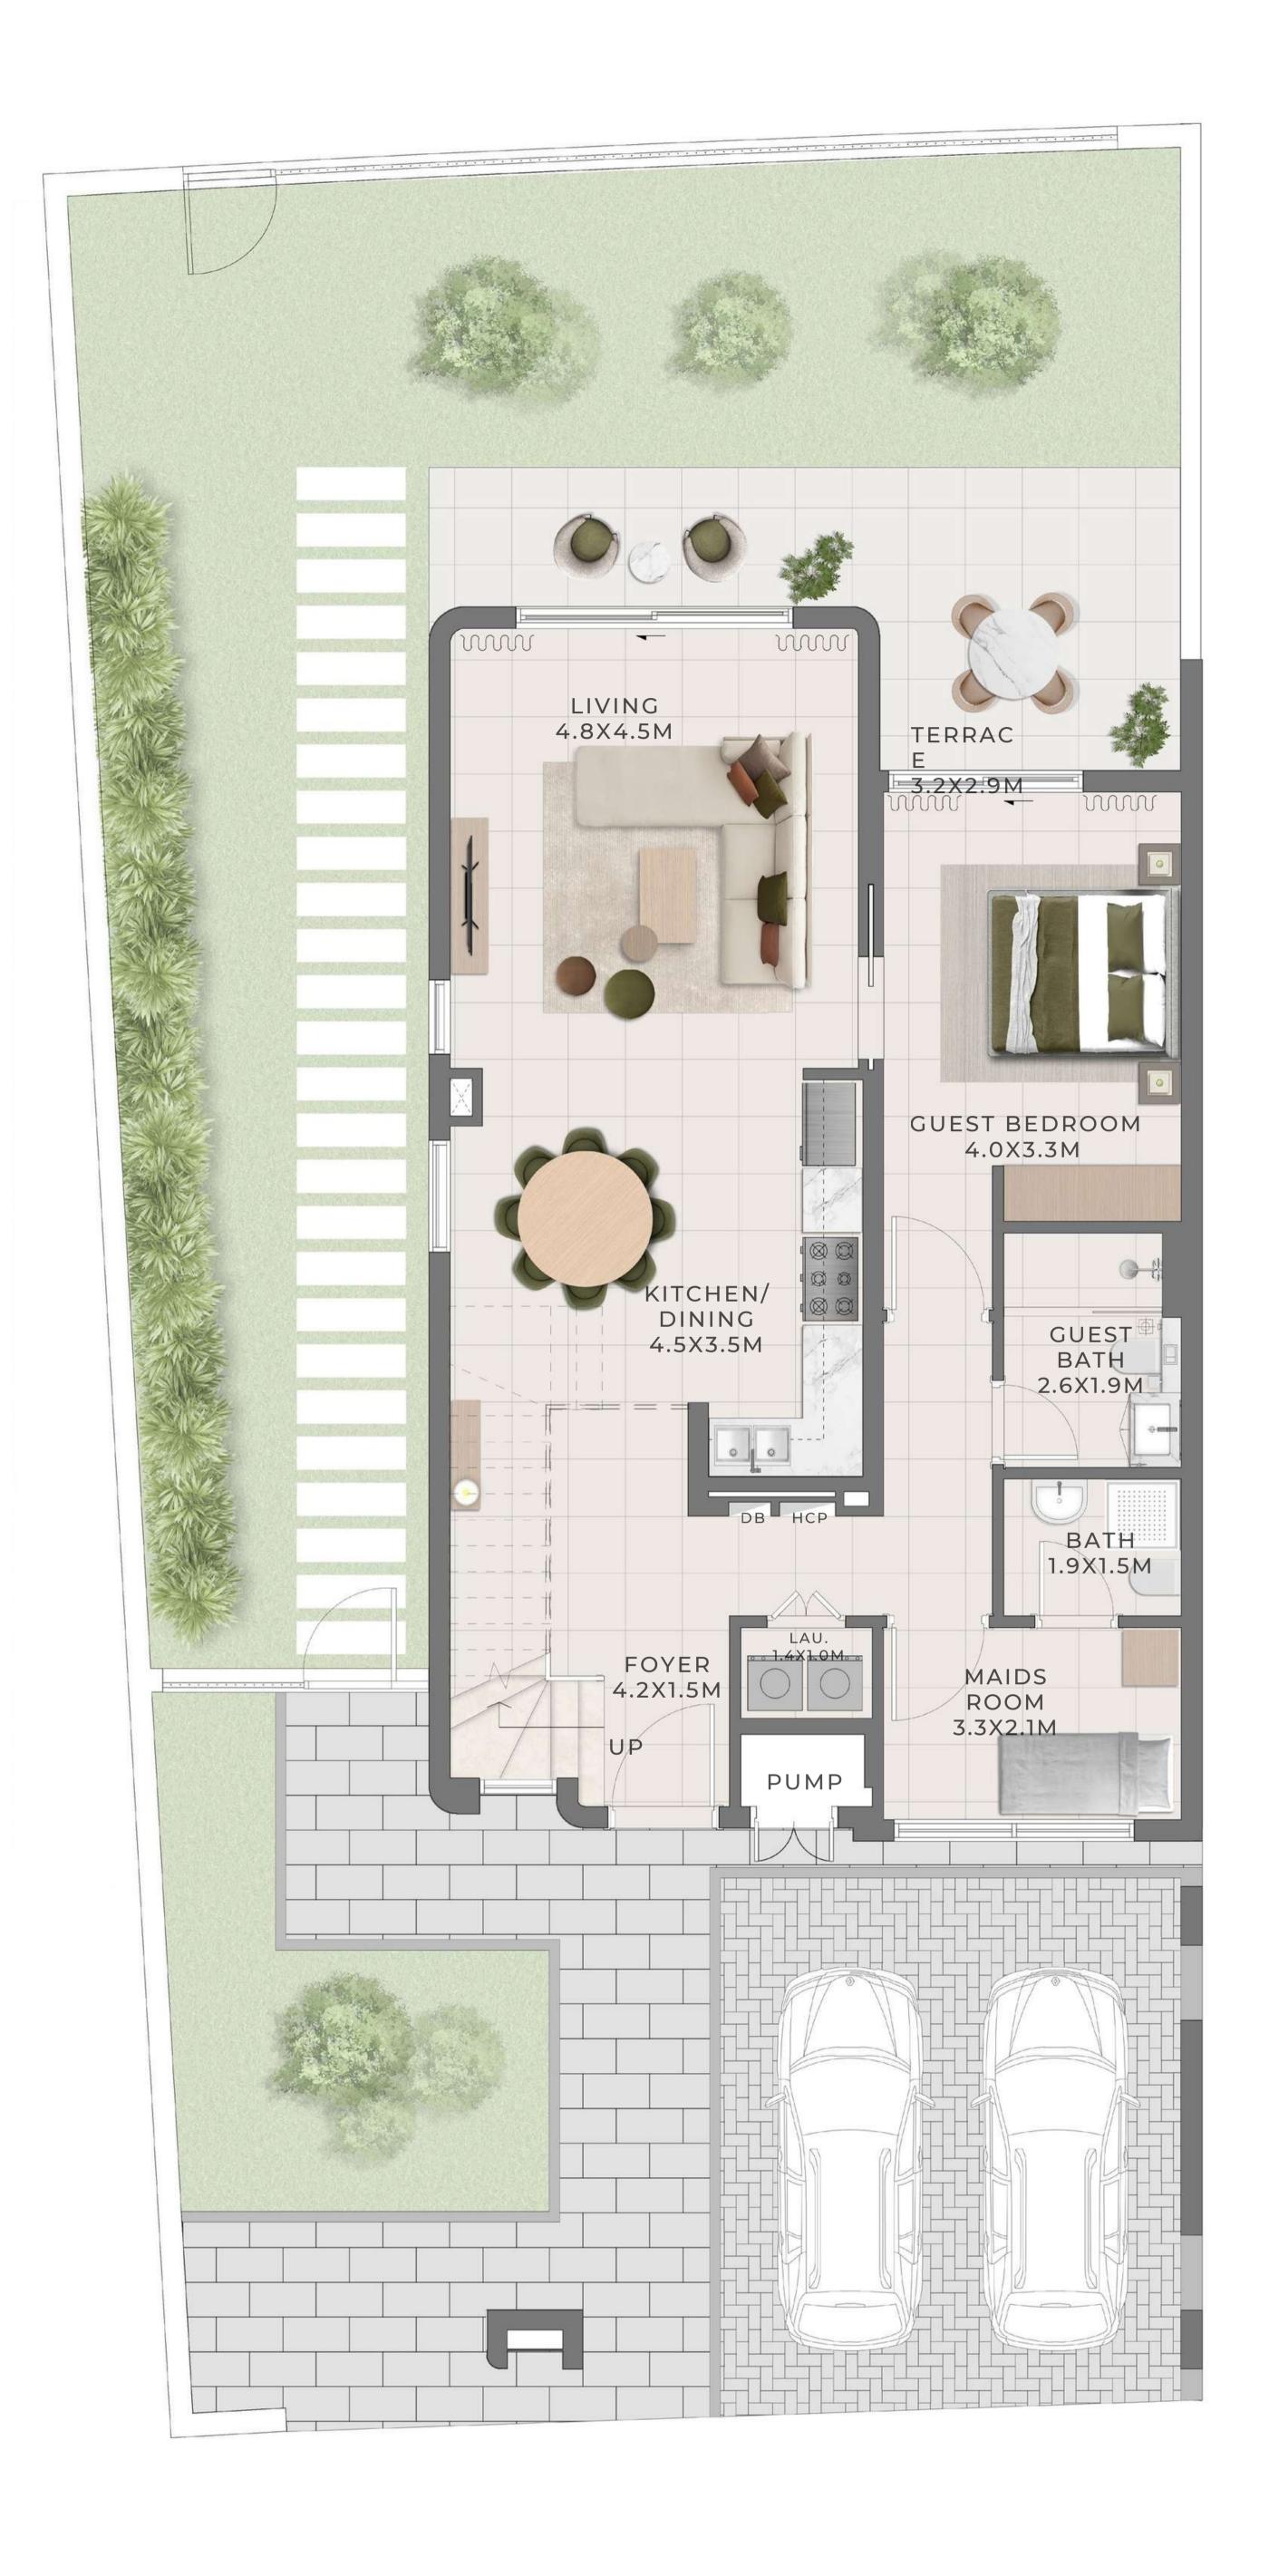

# 3 BEDROOM I B

| UNIT                 | TOTAL AREA   |            |
|----------------------|--------------|------------|
| 6 PLEX CANNA - TH 02 | 2442.22 SQFT |            |
| 6 PLEX CANNA - TH 04 |              | 226.89 SQM |
|                      | 2442.22 SQFT |            |
|                      |              | 226.89 SQM |

## 3 BEDROOM I B

MIRRORED UNITTOTAL AREA 6 PLEX CANNA - TH 03 2442.22 SQFT 226.89 SQM 6 PLEX CANNA - TH 05 2442.22 SQFT 226.89 SQM