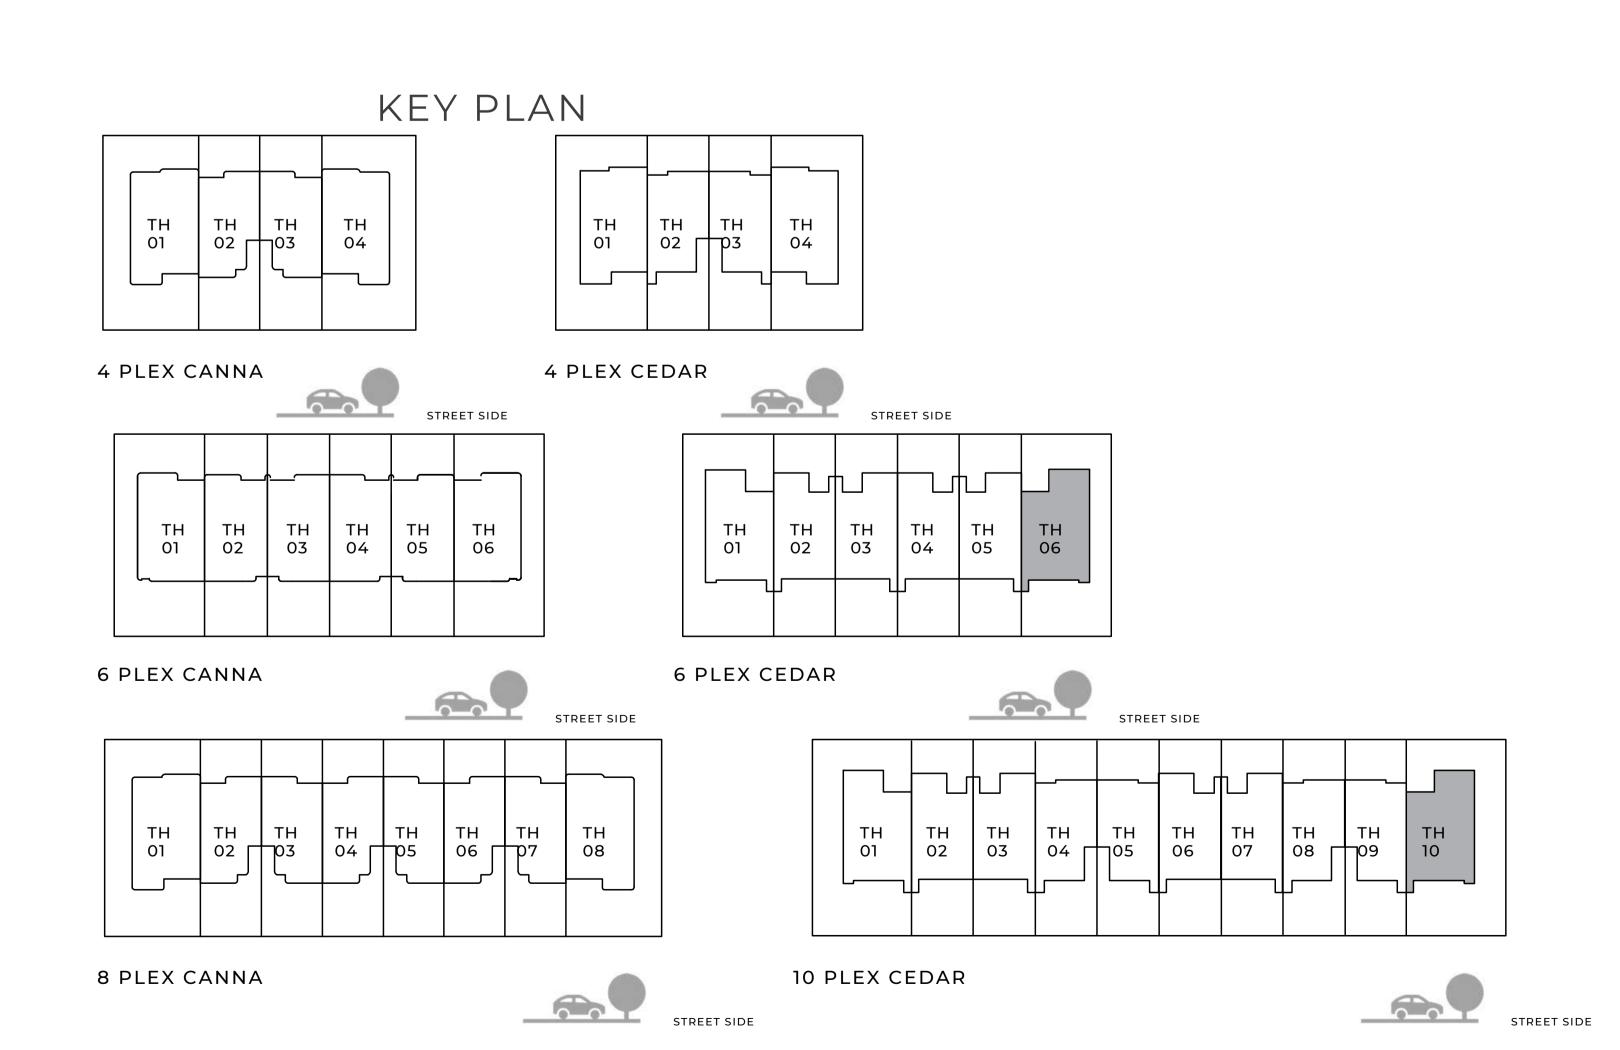

## 3 BEDROOM I A

| UNIT                   | TOTAL AREA   |             |
|------------------------|--------------|-------------|
| 4 PLEX CEDAR - TH 02   | 2363.75 SQFT |             |
| 10 PLEX CEDAR - TH 04  |              | 219.60 SQM  |
| 10 PLEX CEDAR - TH 08  | 2377.21 SQFT | 220 05 5014 |
| 10 I LLX CLDXXX III OC | 2377.21 SQFT | 220.85 SQM  |
|                        |              | 220.85 SQM  |

## 3 BEDROOM I A

MIRRORED

UNITTOTAL AREA

4 PLEX CEDAR - TH 03
2363.75 SQFT
219.60 SQM

10 PLEX CEDAR - TH 05
2420.59 SQFT
224.88 SQM

10 PLEX CEDAR - TH 092377.75 SQFT

220.90 SQM

GROUND FLOOR

## 3 BEDROOM I B

| UNIT                  | TOTAL AREA      |             |
|-----------------------|-----------------|-------------|
| 6 PLEX CEDAR - TH 02  | 2347.93 SQFT    |             |
| 6 PLEX CEDAR - TH 04  |                 | 218.13 SQM  |
| 10 PLEX CEDAR - TH 02 | 2347.39 SQFT    | 210 00 00 1 |
| 10 PLEX CEDAR - TH 06 | 2345.99 SQFT    | 218.08 SQM  |
| IO PLEX CEDAR - IN US | 20 10.33 0 Q1 1 | 217.95 SQM  |
|                       | 2390.45 SQFT    |             |
|                       |                 | 222.08 SQM  |

## 3 BEDROOM I B

| MIRRORED                                    |            |
|---------------------------------------------|------------|
| UNITTOTAL AREA                              |            |
| <u>6 PLEX CEDAR - TH 03</u><br>2347.39 SQFT | 218.08 SQM |
| 6 PLEX CEDAR - TH 05<br>2347.93 SQFT        |            |
| 10 PLEX CEDAR - TH 03                       | 218.13 SQM |
| 2346.85 SQFT<br>10 PLEX CEDAR - TH 07       | 218.03 SQM |
| 2346.85 SQFT                                | 218.03 SQM |

## 4 BEDROOM I A

| UNIT                 | TOTAL AREA   |            |
|----------------------|--------------|------------|
| 4 PLEX CEDAR - TH 01 | 2635.86 SQFT |            |
|                      |              | 244.88 SOM |

GROUND FLOOR

4 BEDROOM I A

MIRRORED

UNITTOTAL AREA

4 PLEX CEDAR - TH 04 2635.86 SQFT

244.88 SQM

GROUND FLOOR

# 4 BEDROOM I B

| UNIT                   | TOTAL AREA   |            |
|------------------------|--------------|------------|
| 6 PLEX CEDAR - TH 01   | 2600.13 SQFT |            |
| 10 PLEX CEDAR - TH 01  |              | 241.56 SQM |
| 10 PLLX CLDAR - III OI | 2598.94 SQFT |            |
|                        |              | 241.45 SQM |

## 4 BEDROOM I B

MIRRORED

UNITTOTAL AREA

6 PLEX CEDAR - TH 06

2600.13 SQFT

10 PLEX CEDAR - TH 10

2600.56 SQFT

241.60 SQM