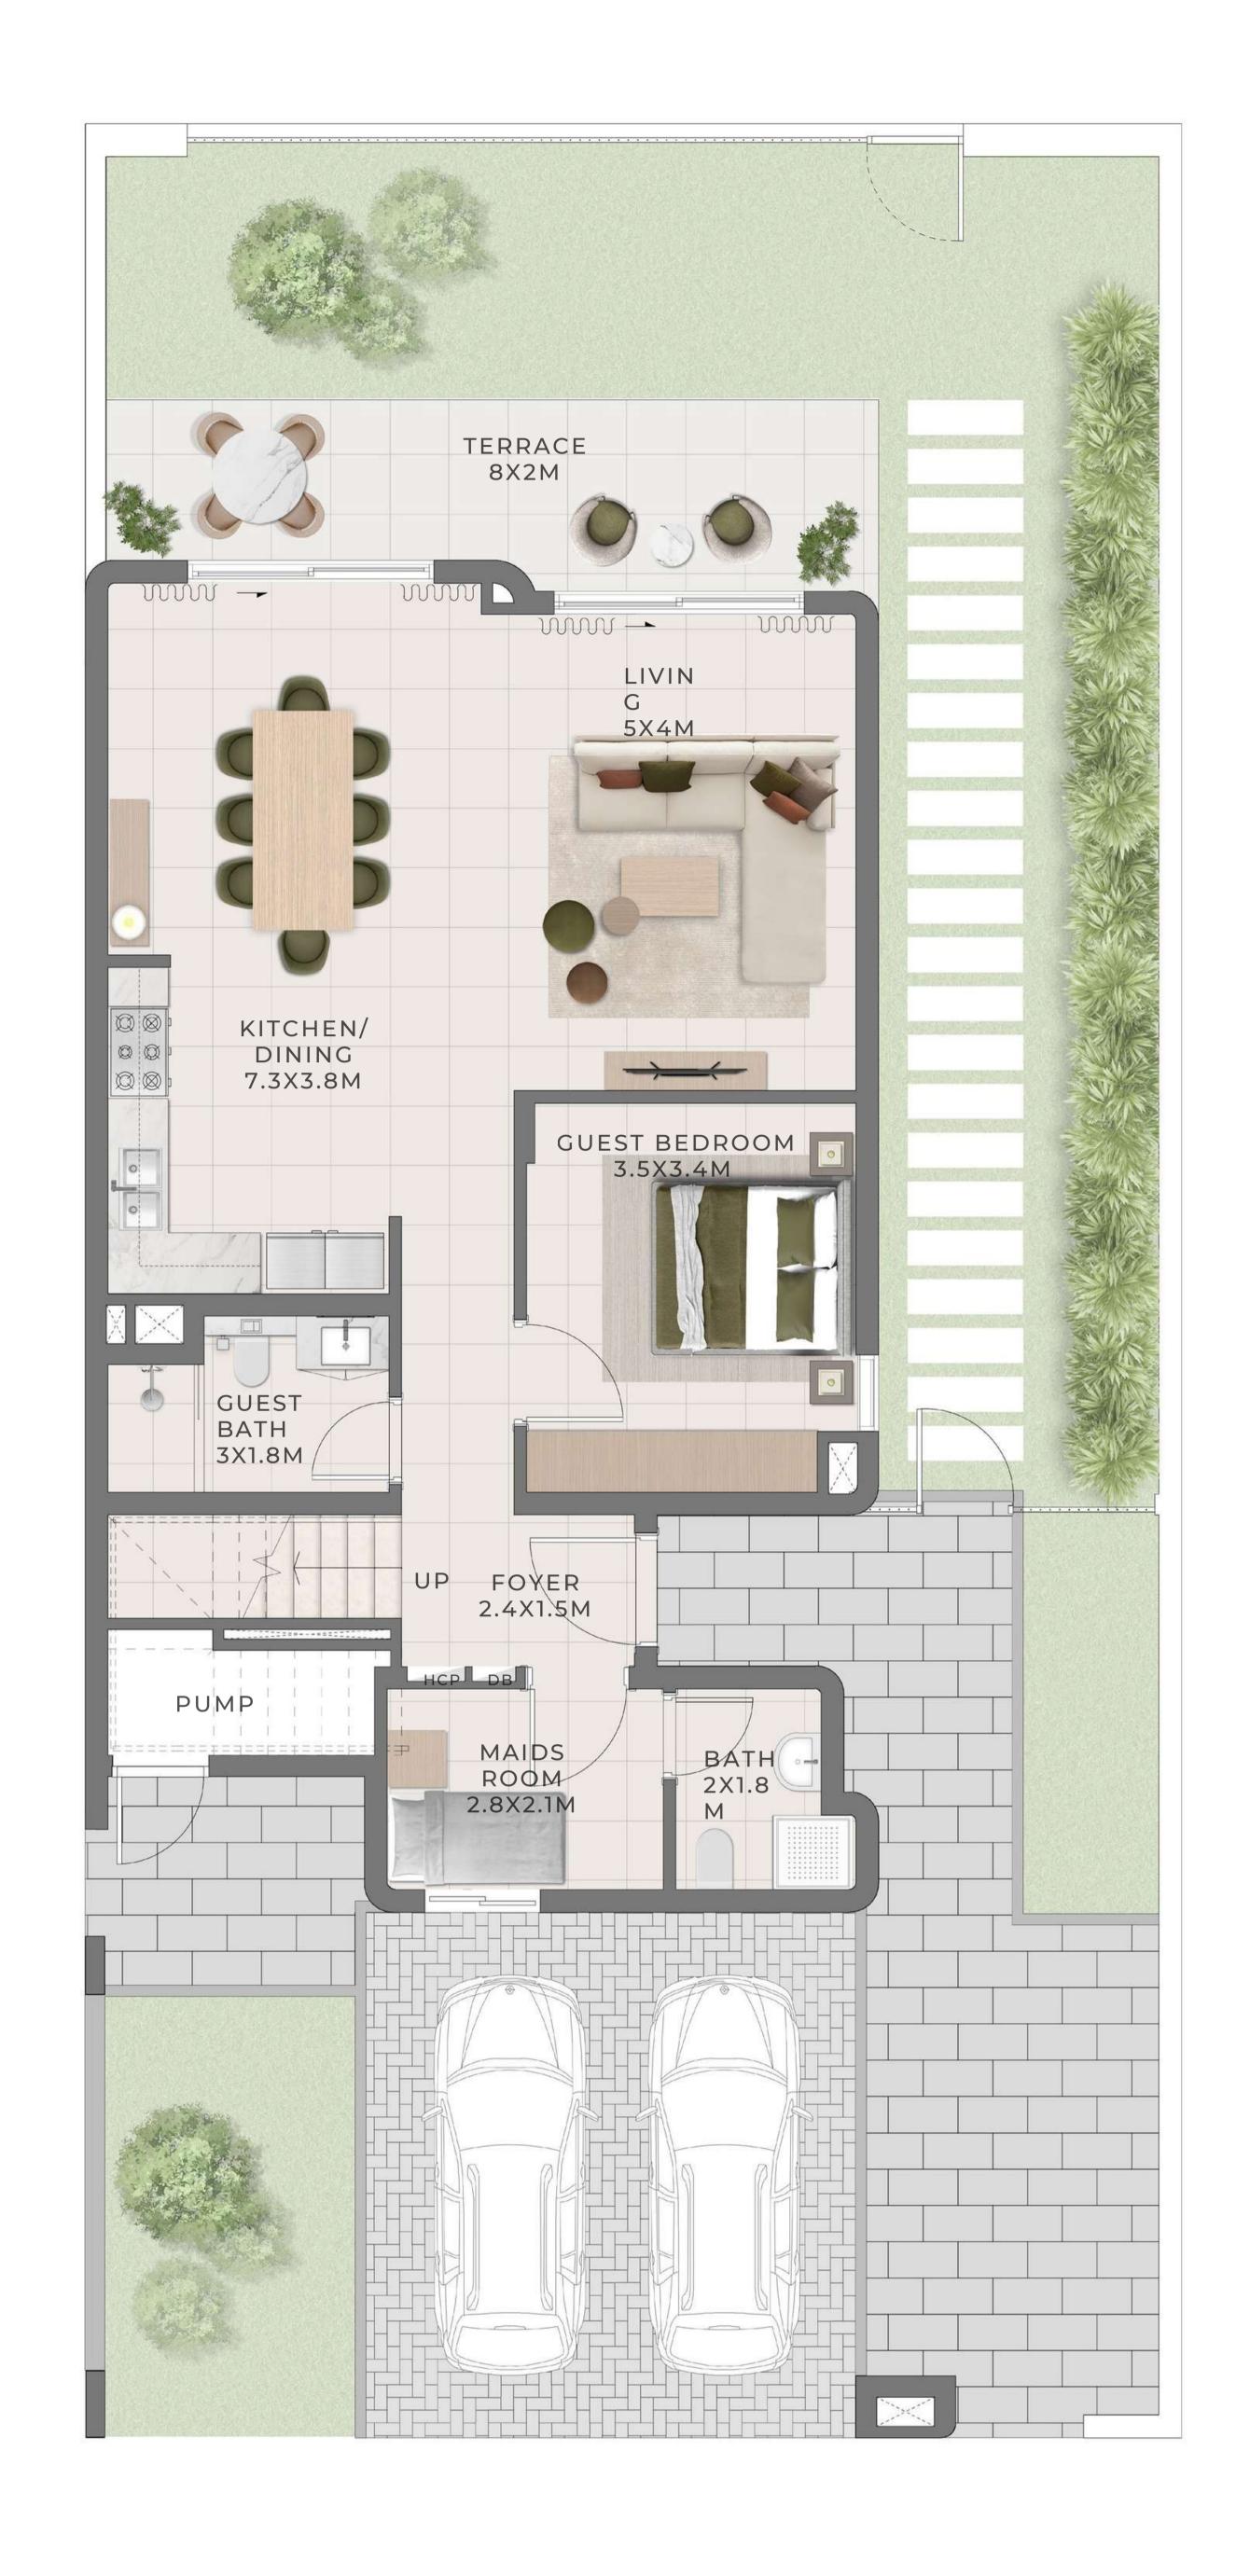

## 3 BEDROOM I A

| UNIT                 | TOTAL AREA   |            |
|----------------------|--------------|------------|
| 4 PLEX CANNA - TH 02 | 2232.65 SQFT |            |
| 8 PLEX CANNA - TH 02 |              | 207.42 SQM |
|                      | 2234.48 SQFT |            |
| 8 PLEX CANNA - TH 04 |              | 207.59 SQM |
| 8 PLEX CANNA - TH 06 | 2237.60 SQFT |            |
|                      |              | 207.88 SQM |
|                      | 2237.49 SQFT |            |
|                      |              | 207.87 SQM |

GROUND FLOOR