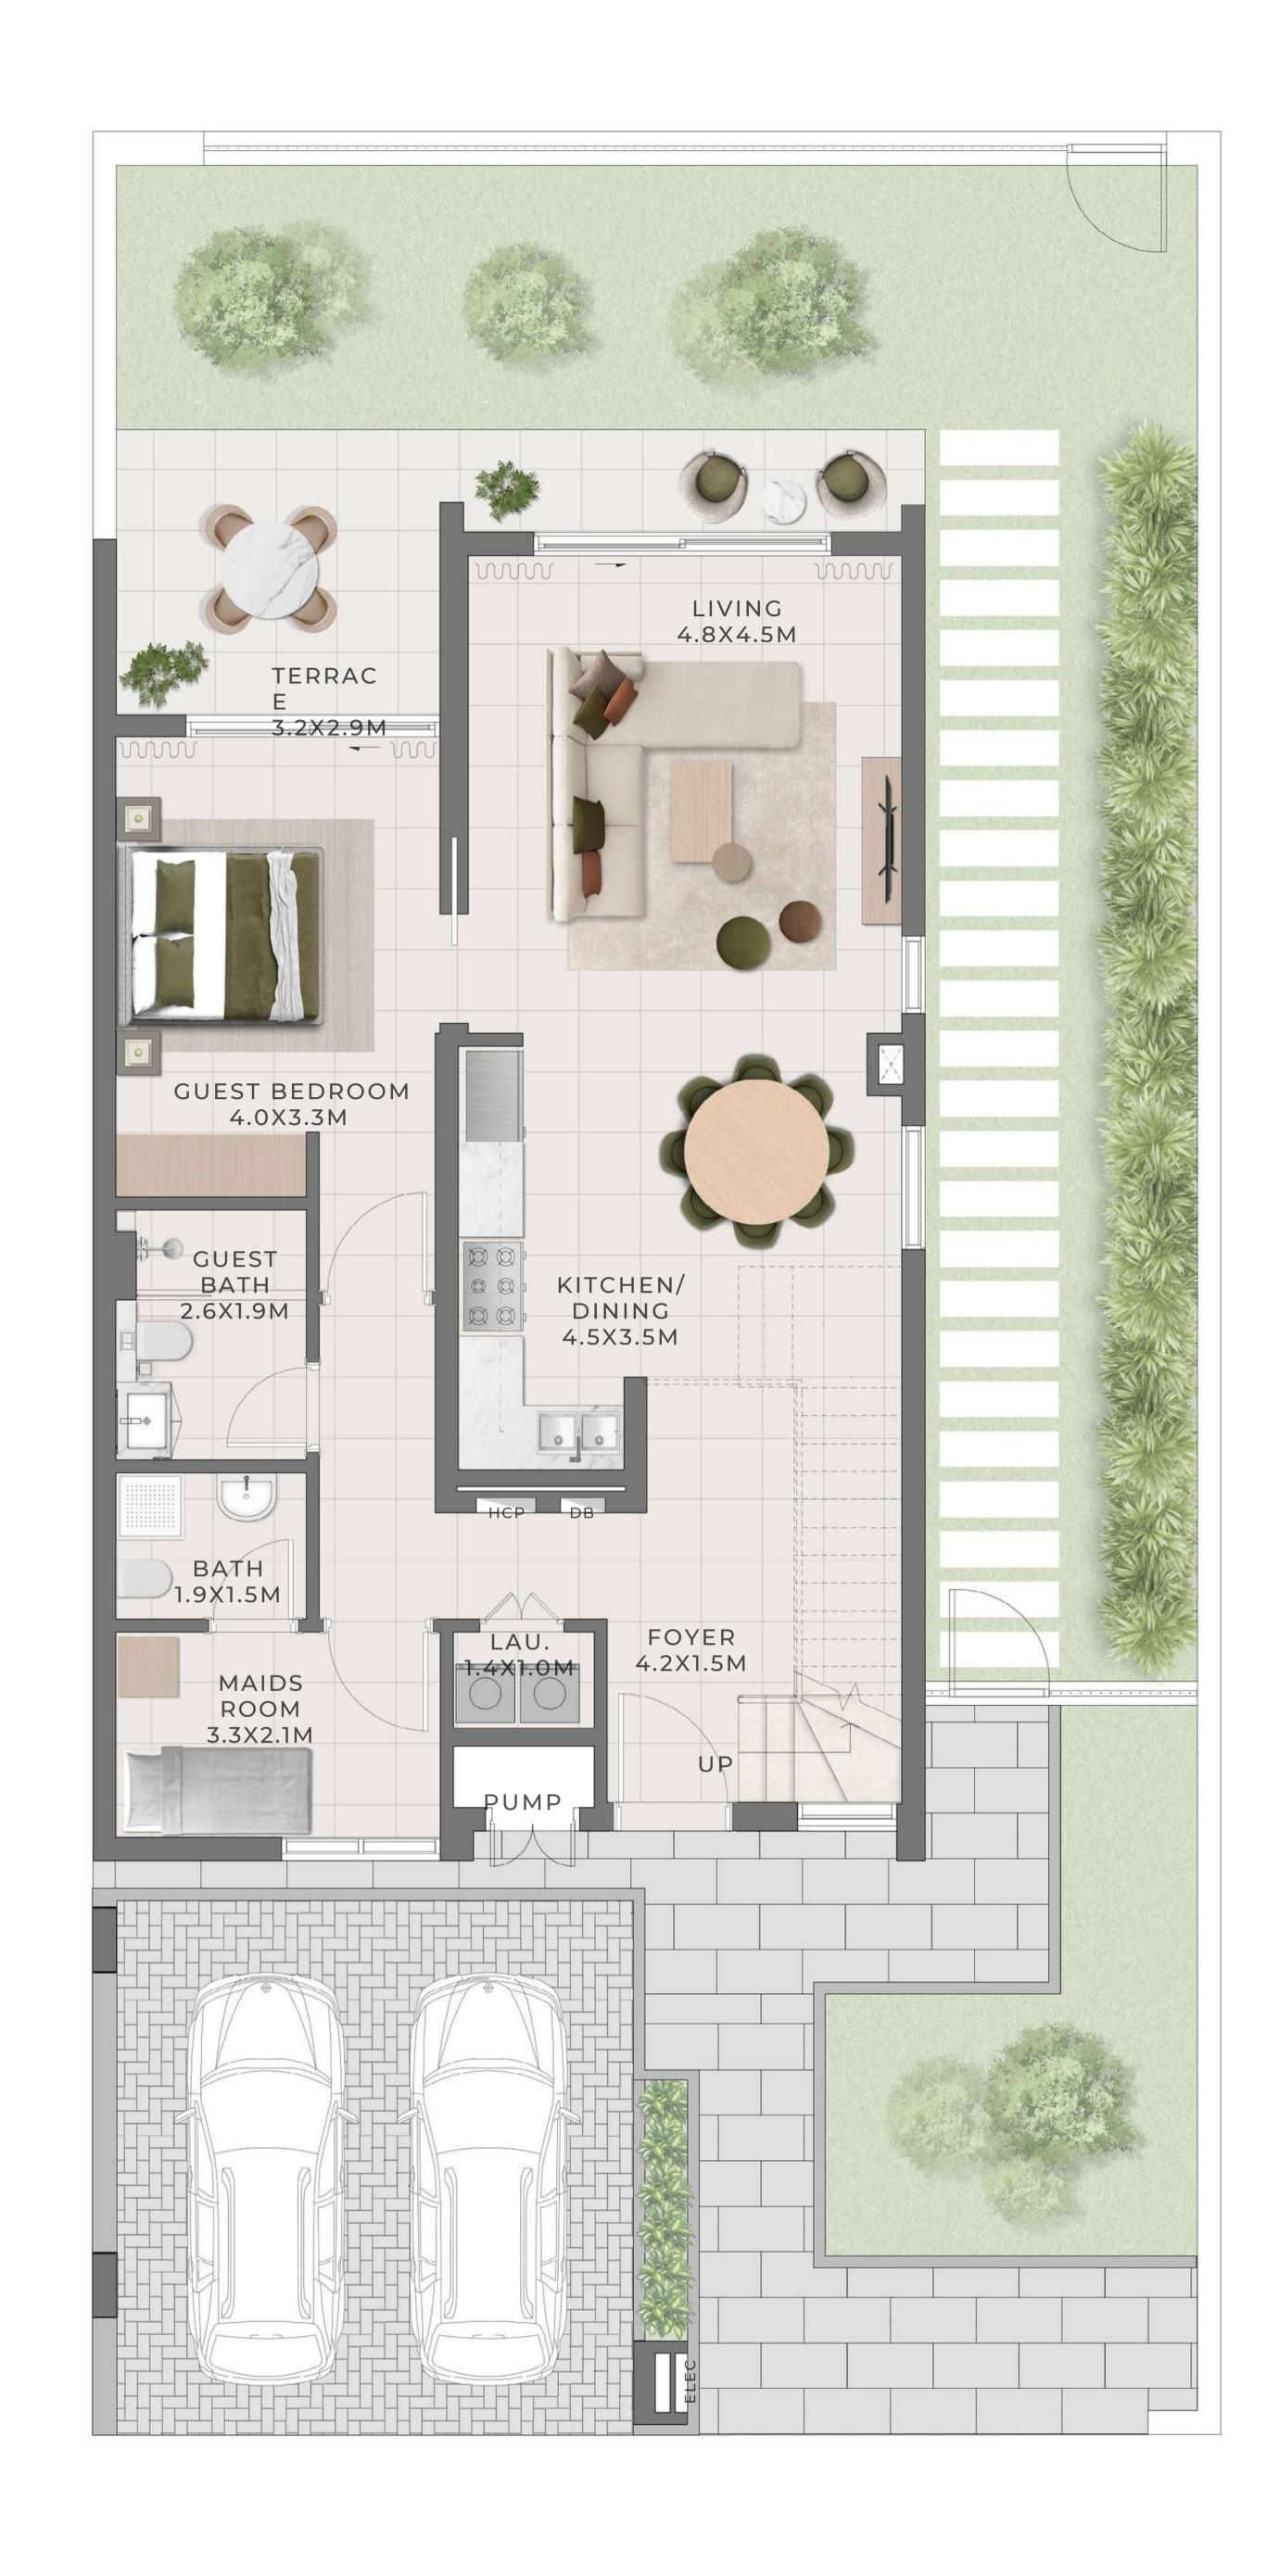

|--------------|------------|
| 4 PLEX CEDAR - TH 01 | 2635.86 SQFT |            |
|                      |              | 244.88 SOM |







GROUND FLOOR





4 BEDROOM I A

MIRRORED

UNITTOTAL AREA

4 PLEX CEDAR - TH 04 2635.86 SQFT

244.88 SQM







GROUND FLOOR





# 4 BEDROOM I B

| UNIT                   | TOTAL AREA   |            |
|------------------------|--------------|------------|
| 6 PLEX CEDAR - TH 01   | 2600.13 SQFT |            |
| 10 PLEX CEDAR - TH 01  |              | 241.56 SQM |
| 10 PLLX CLDAR - III OI | 2598.94 SQFT |            |
|                        |              | 241.45 SQM |







GROUND FLOOR FIRST FLOOR





## 4 BEDROOM I B

MIRRORED

UNITTOTAL AREA

6 PLEX CEDAR - TH 06

2600.13 SQFT

10 PLEX CEDAR - TH 10

2600.56 SQFT

241.60 SQM

241.56 SQM







GROUND FLOOR FIRST FLOOR





REALESTATE