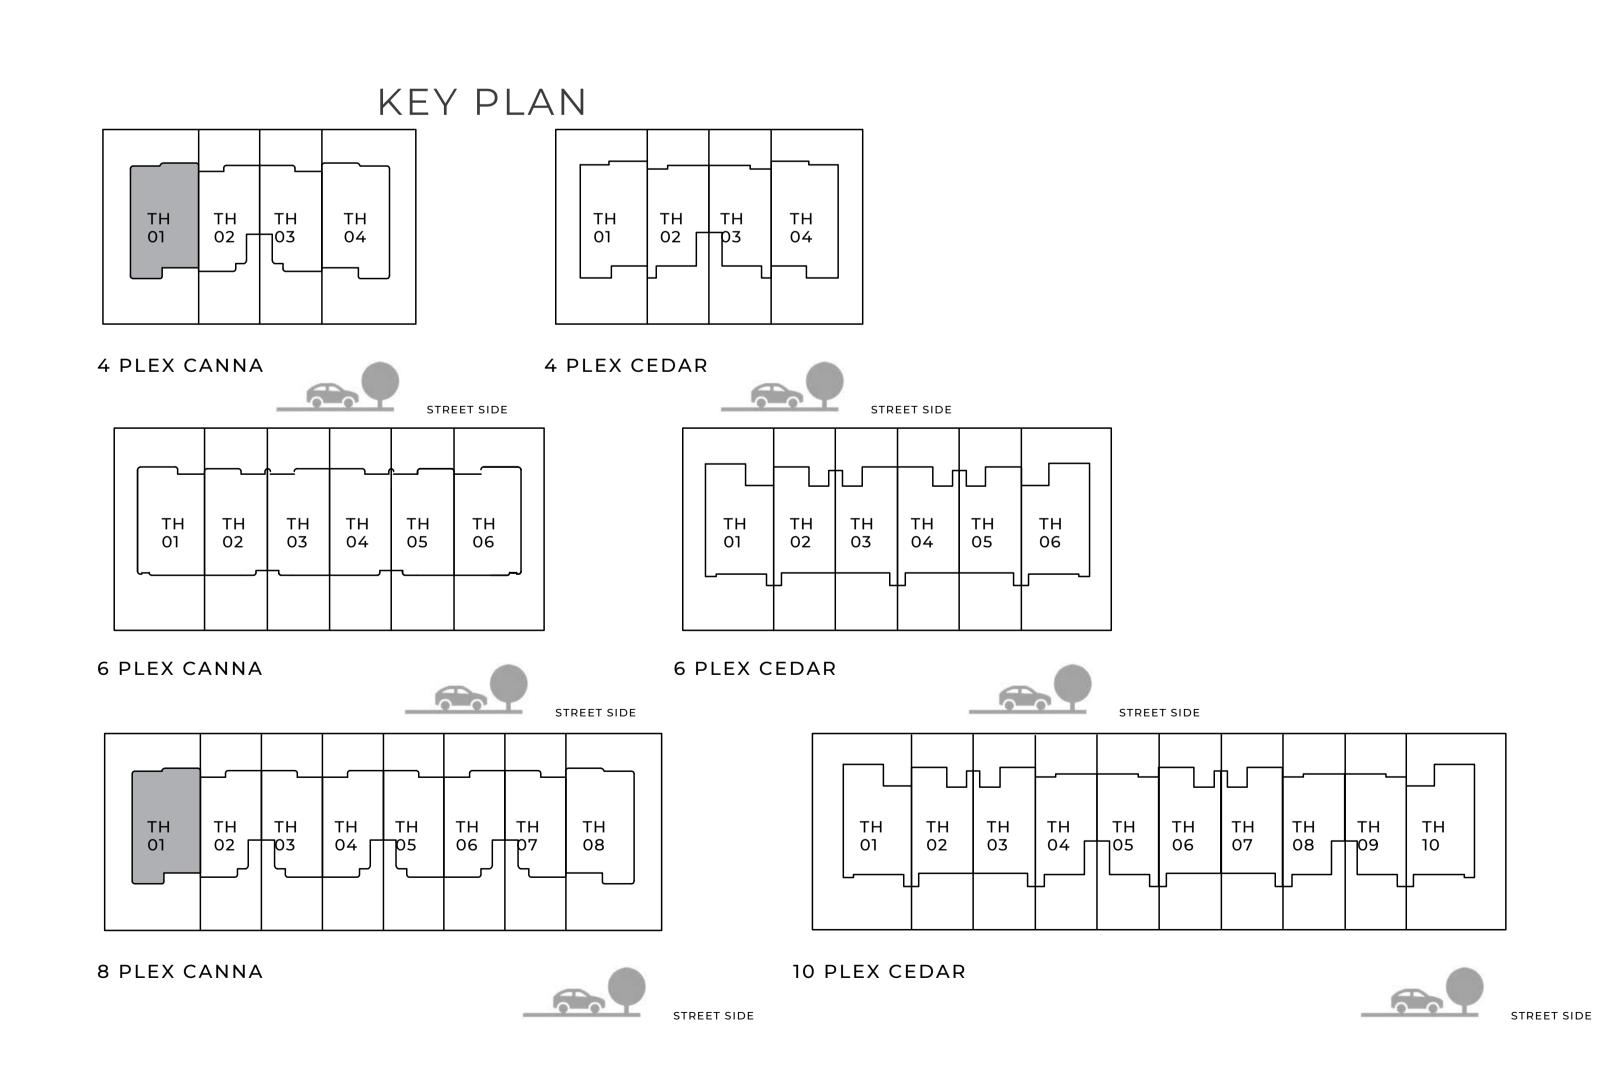

# 4 BEDROOM I A

| UNIT                 | TOTAL AREA   |            |
|----------------------|--------------|------------|
| 4 PLEX CANNA - TH 01 | 2683.33 SQFT |            |
| 8 PLEX CANNA - TH 01 |              | 249.29 SQM |
|                      | 2683.33 SQFT |            |
|                      |              | 249.29 SQM |

# 4 BEDROOM I A

UNITTOTAL AREA
4 PLEX CANNA - TH 04

249.29 SQM

8 PLEX CANNA - TH 08 2683.33 SQFT

MIRRORED

2683.33 SQFT

249.29 SQM

GROUND FLOOR