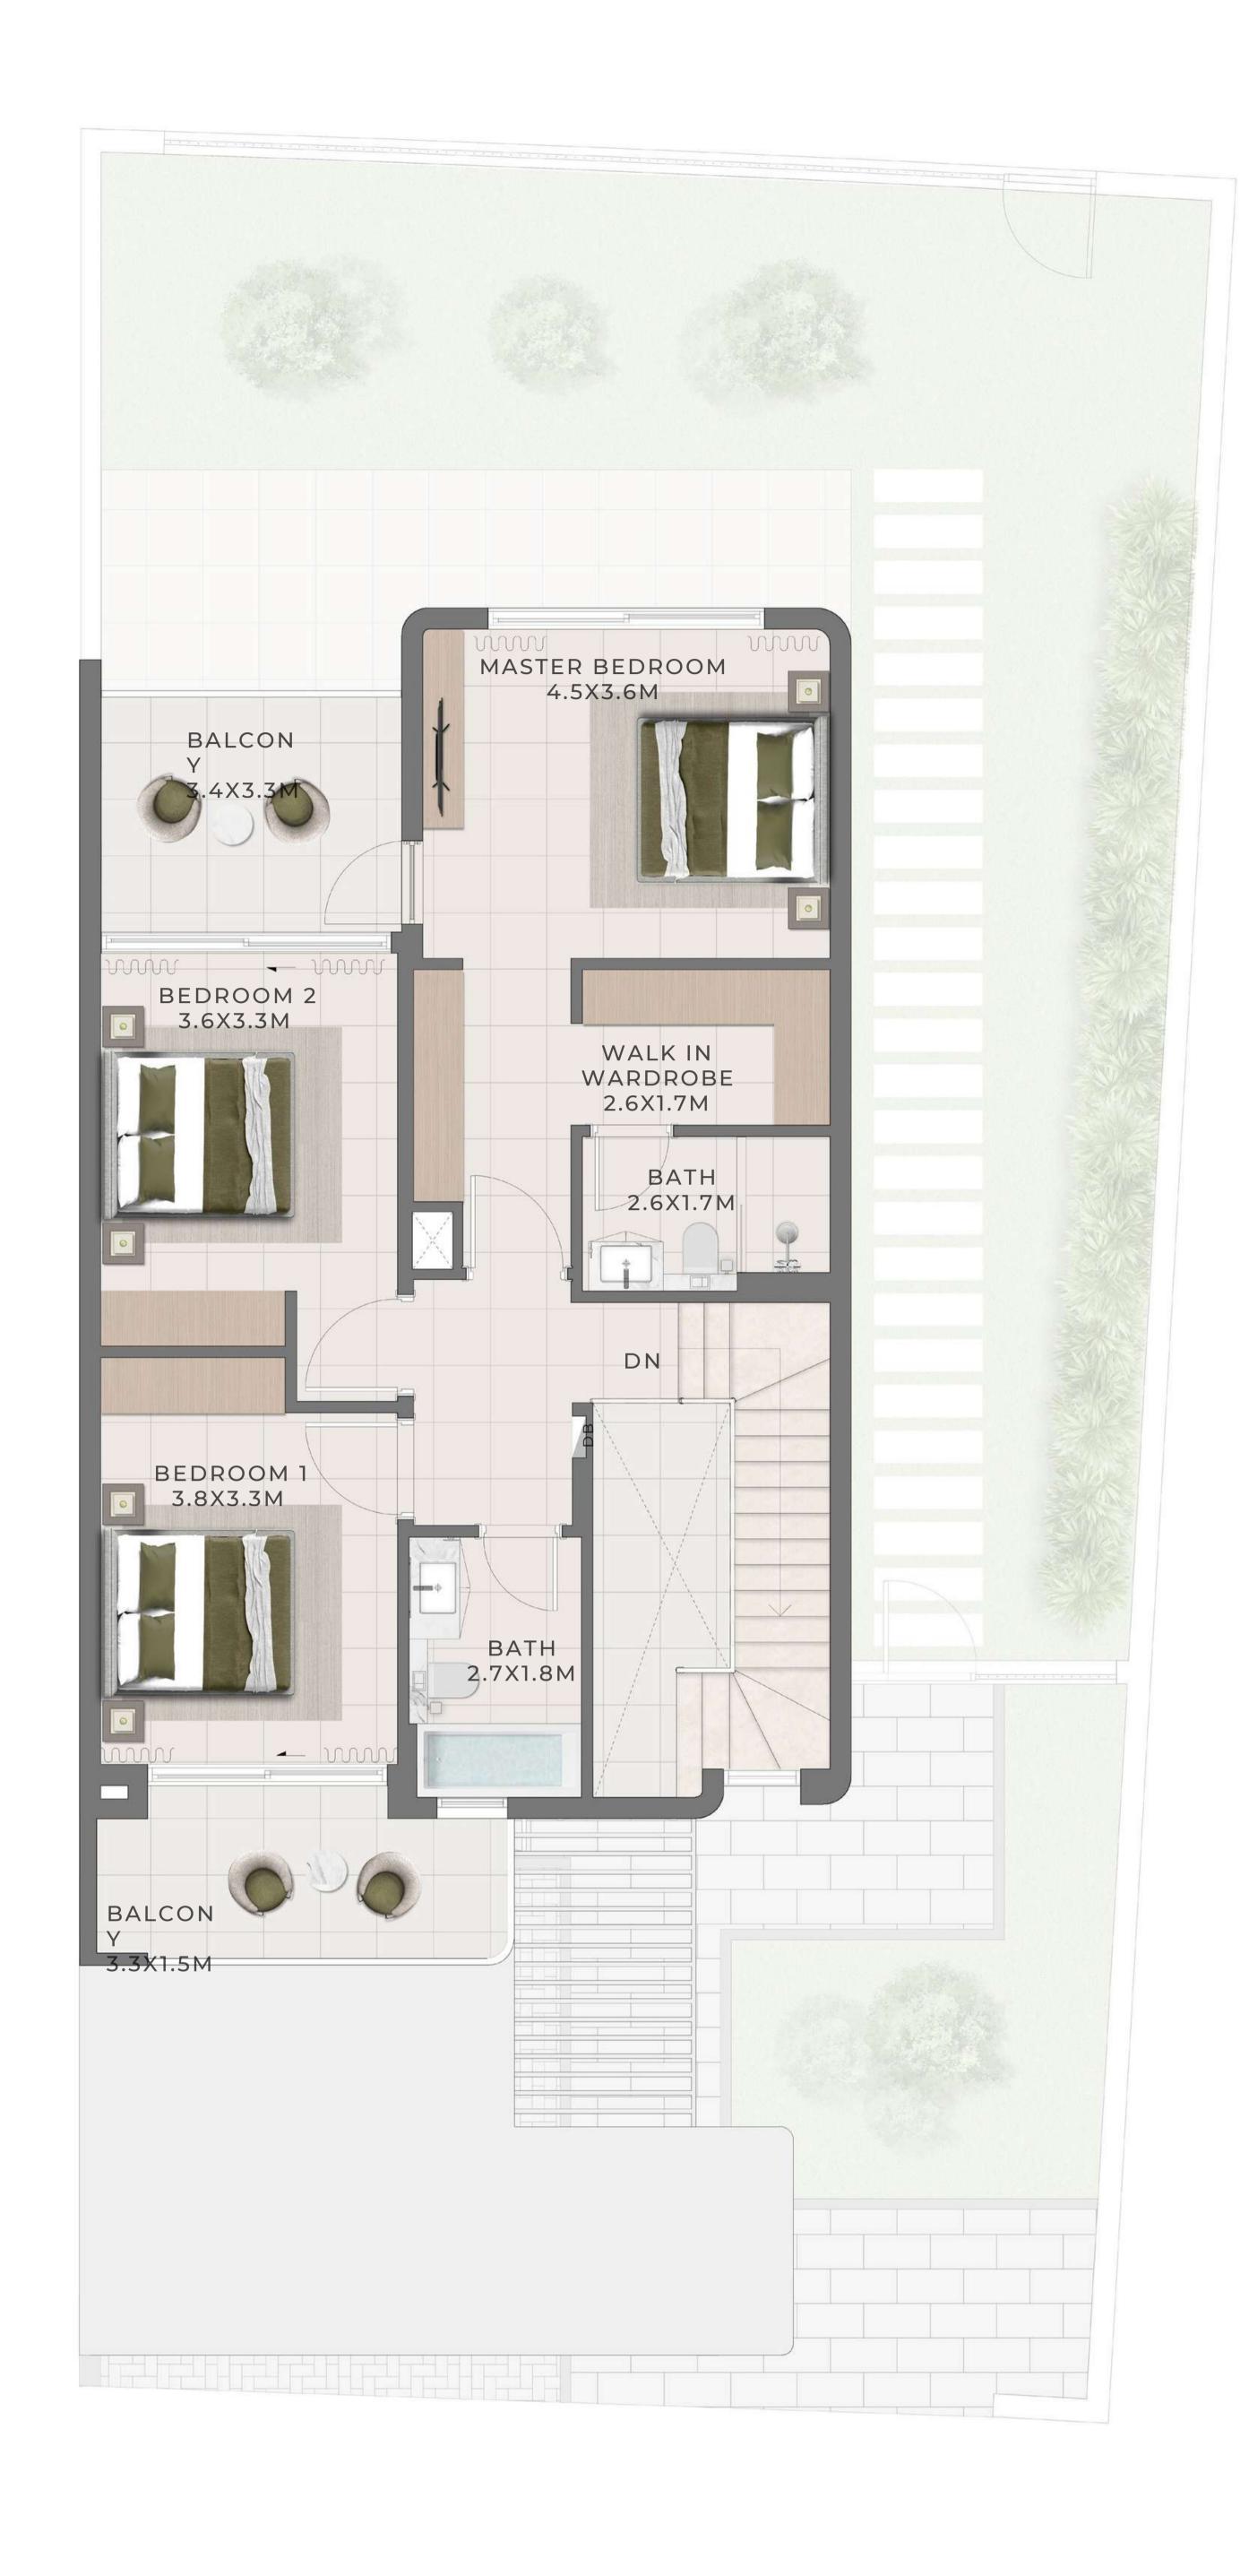

## 3 BEDROOM I A

| UNIT                 | TOTAL AREA   |            |
|----------------------|--------------|------------|
| 4 PLEX CANNA - TH 02 | 2232.65 SQFT |            |
| 8 PLEX CANNA - TH 02 |              | 207.42 SQM |
|                      | 2234.48 SQFT |            |
| 8 PLEX CANNA - TH 04 |              | 207.59 SQM |
| 8 PLEX CANNA - TH 06 | 2237.60 SQFT |            |
|                      |              | 207.88 SQM |
|                      | 2237.49 SQFT |            |
|                      |              | 207.87 SQM |

FIRST FLOOR

GROUND FLOOR

EMAAR