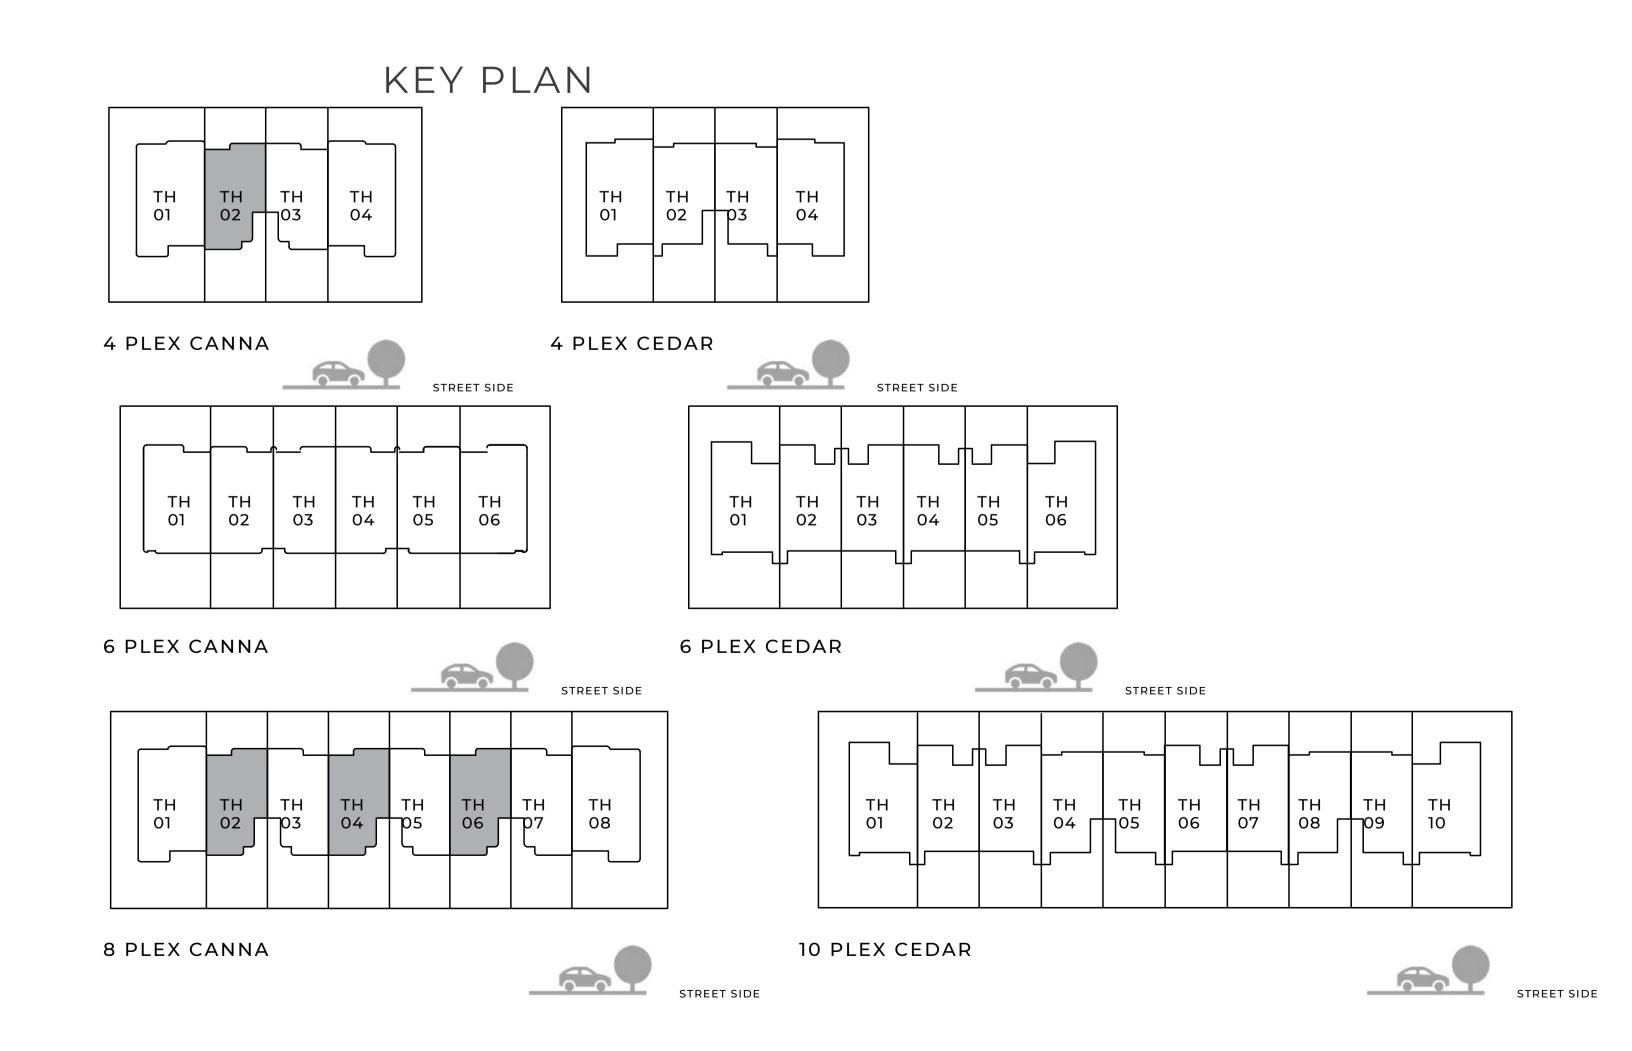

## 3 BEDROOM I A

MIRRORED

UNITTOTAL AREA

4 PLEX CANNA - TH 03

2232.76 SQFT

207.43 SQM

8 PLEX CANNA - TH 03

208.48 SQM

2244.06 SQFT

GROUND FLOOR