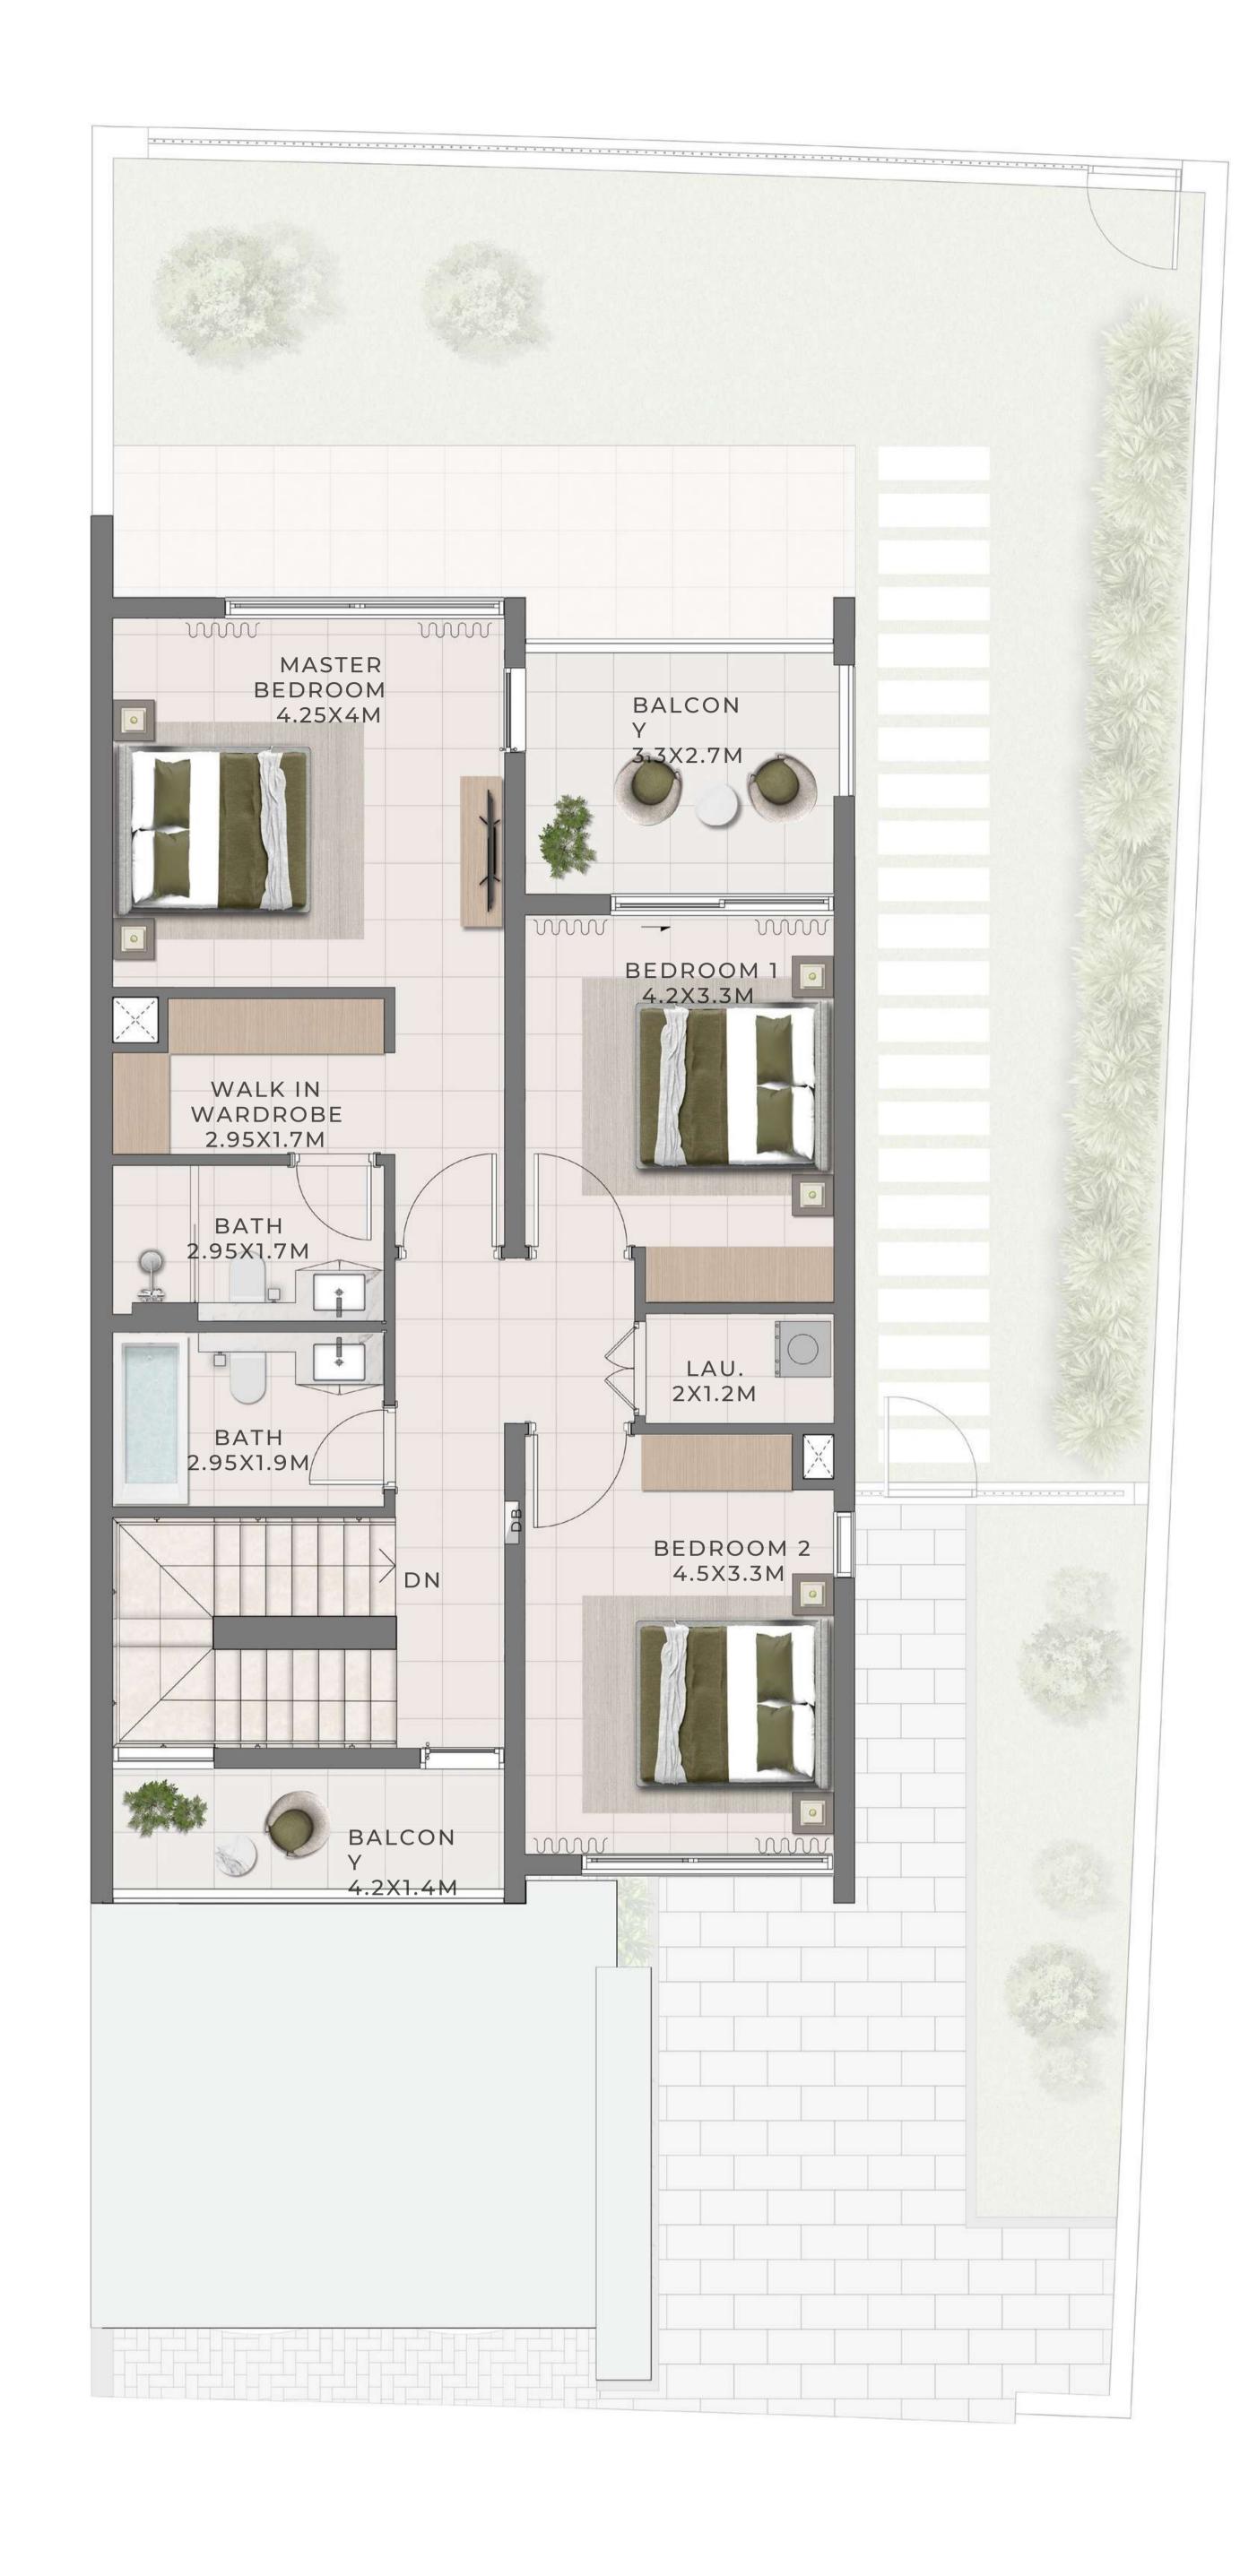

# 4 BEDROOM I B

| UNIT                   | TOTAL AREA   |            |
|------------------------|--------------|------------|
| 6 PLEX CEDAR - TH 01   | 2600.13 SQFT |            |
| 10 PLEX CEDAR - TH 01  |              | 241.56 SQM |
| 10 PLLX CLDAR - III OI | 2598.94 SQFT |            |
|                        |              | 241.45 SQM |

GROUND FLOOR FIRST FLOOR

## 4 BEDROOM I B

MIRRORED

UNITTOTAL AREA

6 PLEX CEDAR - TH 06

2600.13 SQFT

10 PLEX CEDAR - TH 10

2600.56 SQFT

241.60 SQM

241.56 SQM

GROUND FLOOR FIRST FLOOR

REALESTATE