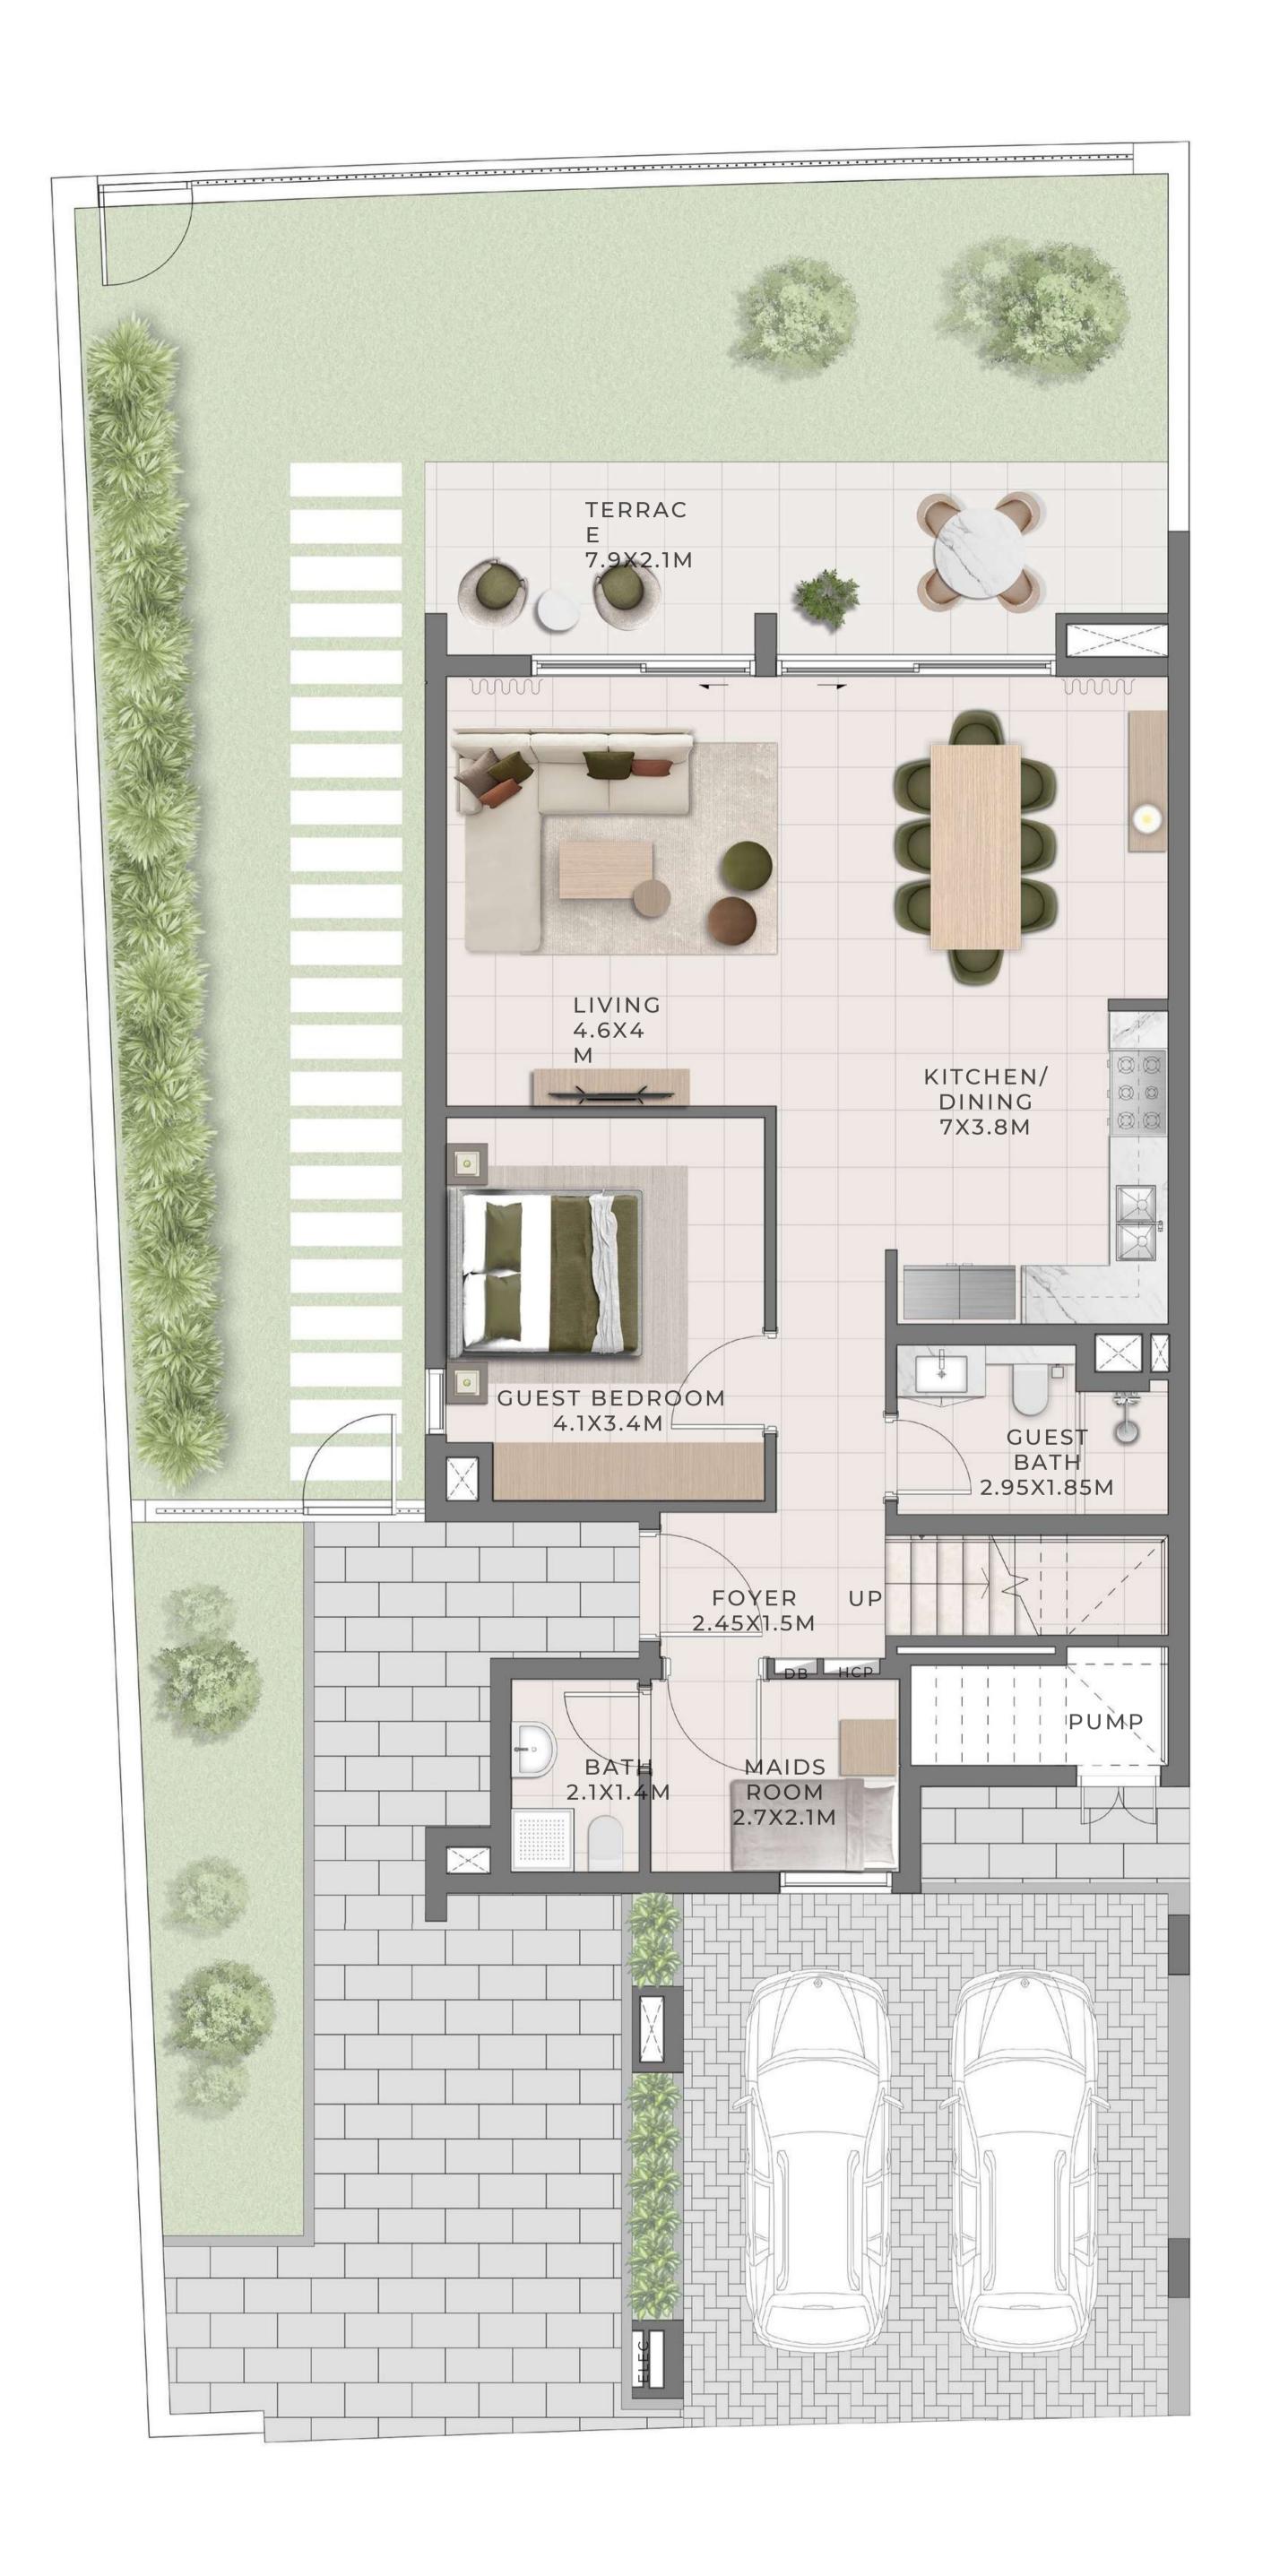

# 4 BEDROOM I A

| UNIT                 | TOTAL AREA   |            |
|----------------------|--------------|------------|
| 4 PLEX CANNA - TH 01 | 2683.33 SQFT |            |
| 8 PLEX CANNA - TH 01 |              | 249.29 SQM |
|                      | 2683.33 SQFT |            |
|                      |              | 249.29 SQM |

FIRST FLOOR

GROUND FLOOR

EMAAR