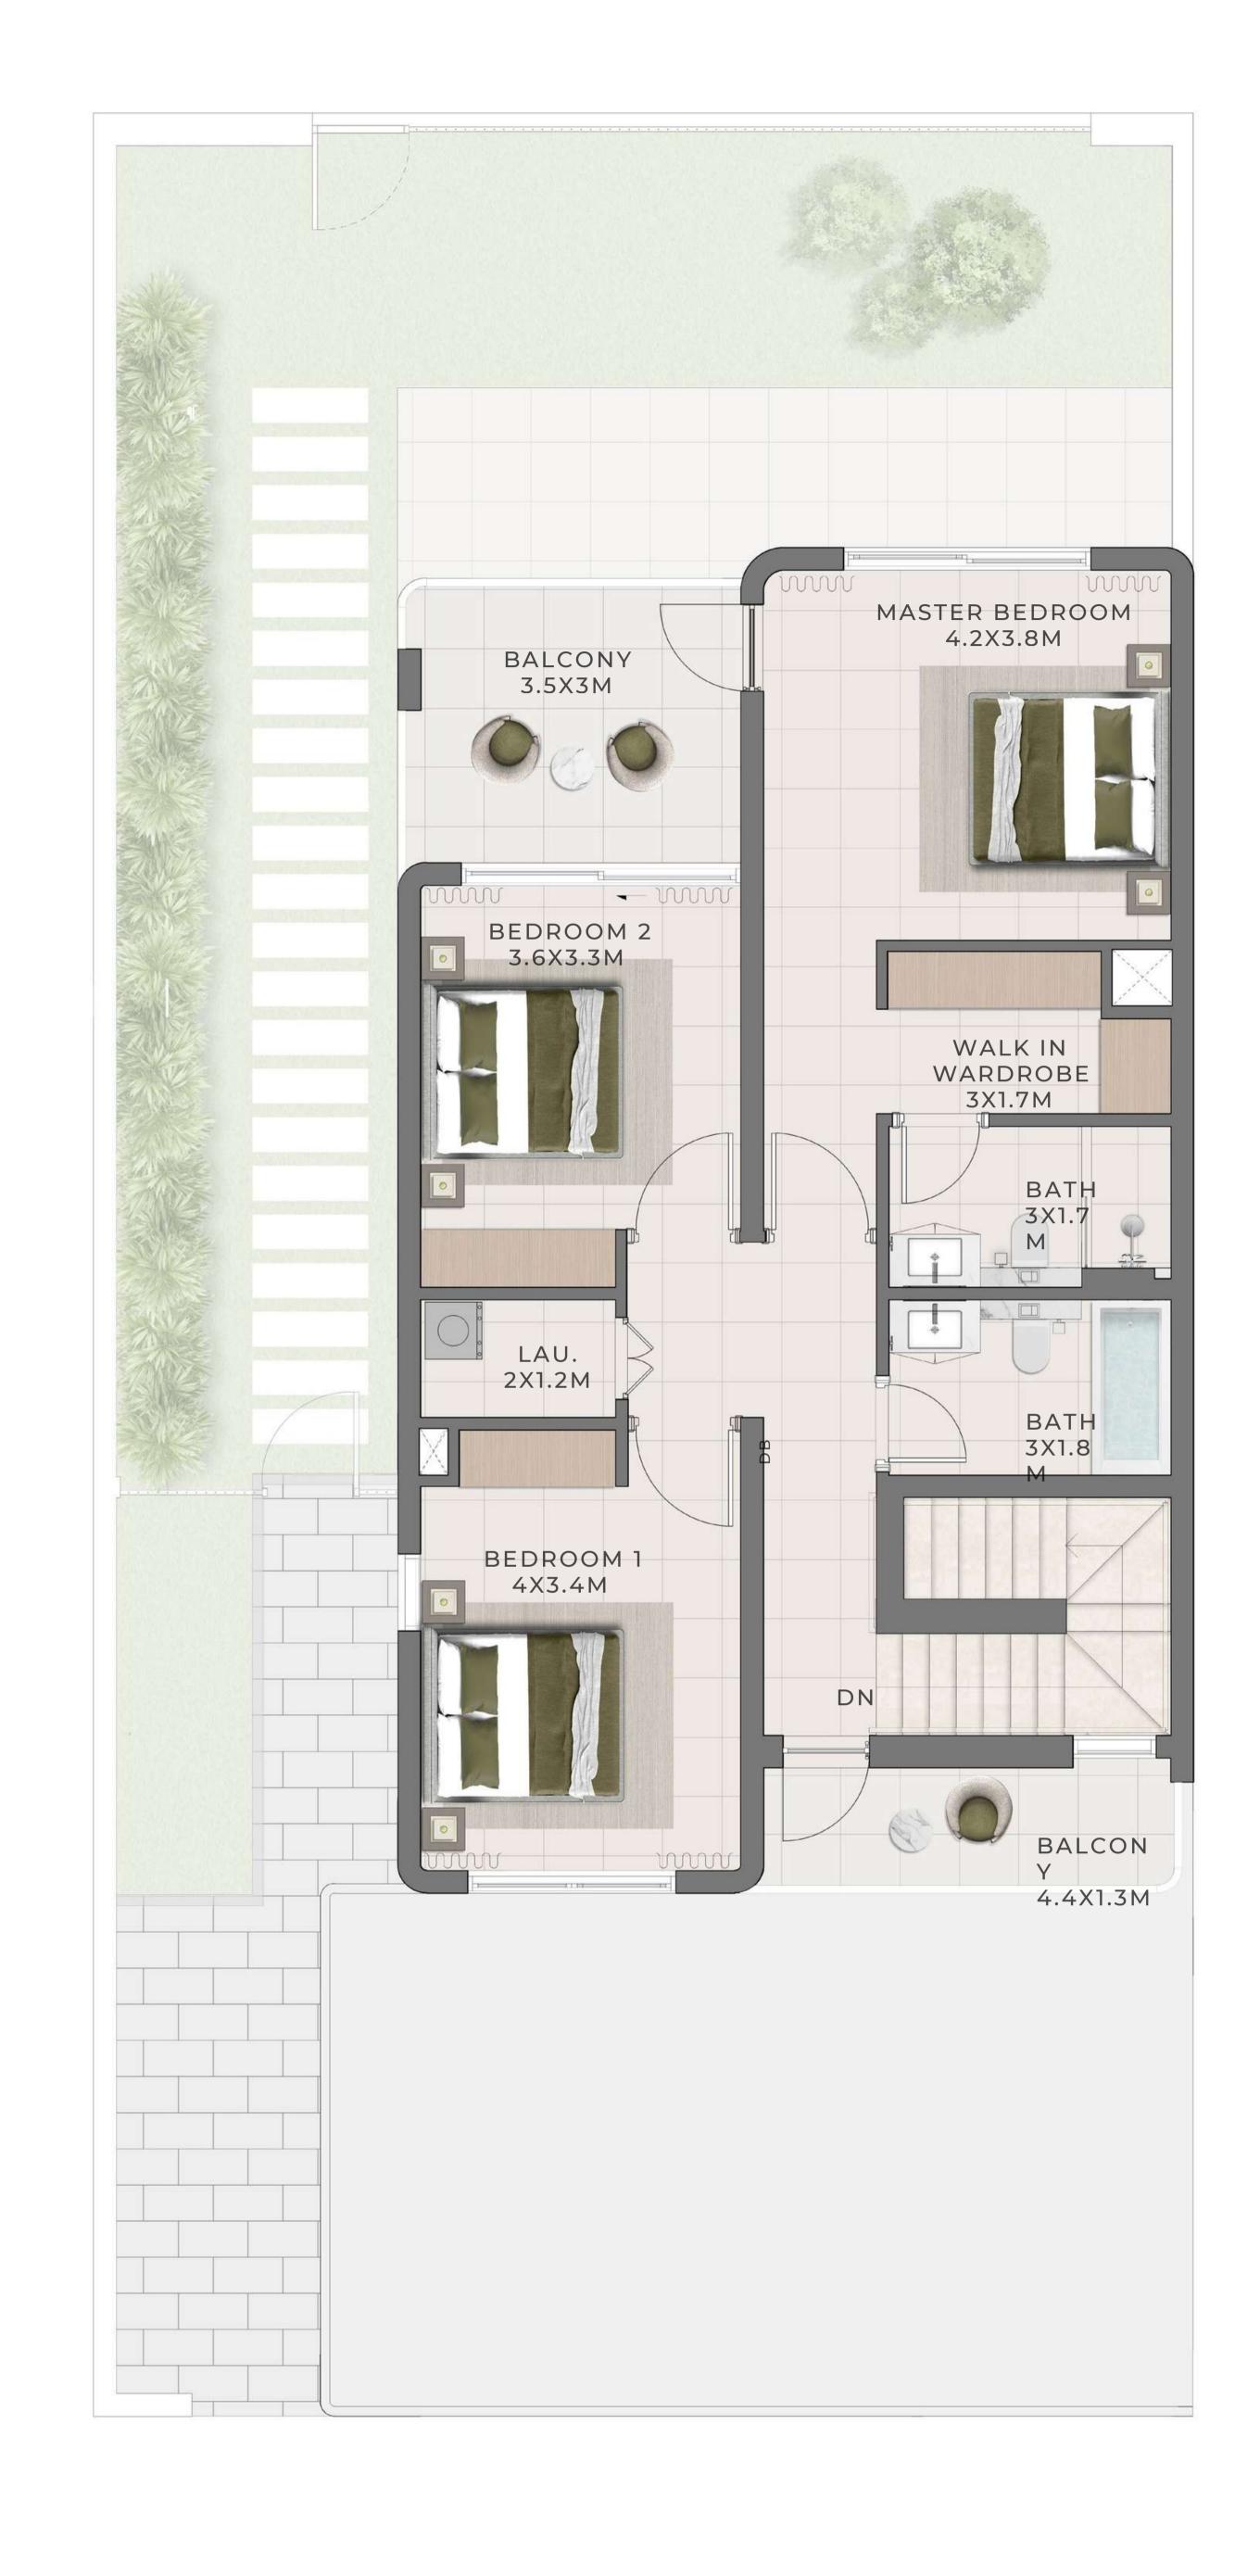

# 4 BEDROOM I A

| UNIT                 | TOTAL AREA   |            |
|----------------------|--------------|------------|
| 4 PLEX CANNA - TH 01 | 2683.33 SQFT |            |
| 8 PLEX CANNA - TH 01 |              | 249.29 SQM |
|                      | 2683.33 SQFT |            |
|                      |              | 249.29 SQM |

FIRST FLOOR

GROUND FLOOR

EMAAR