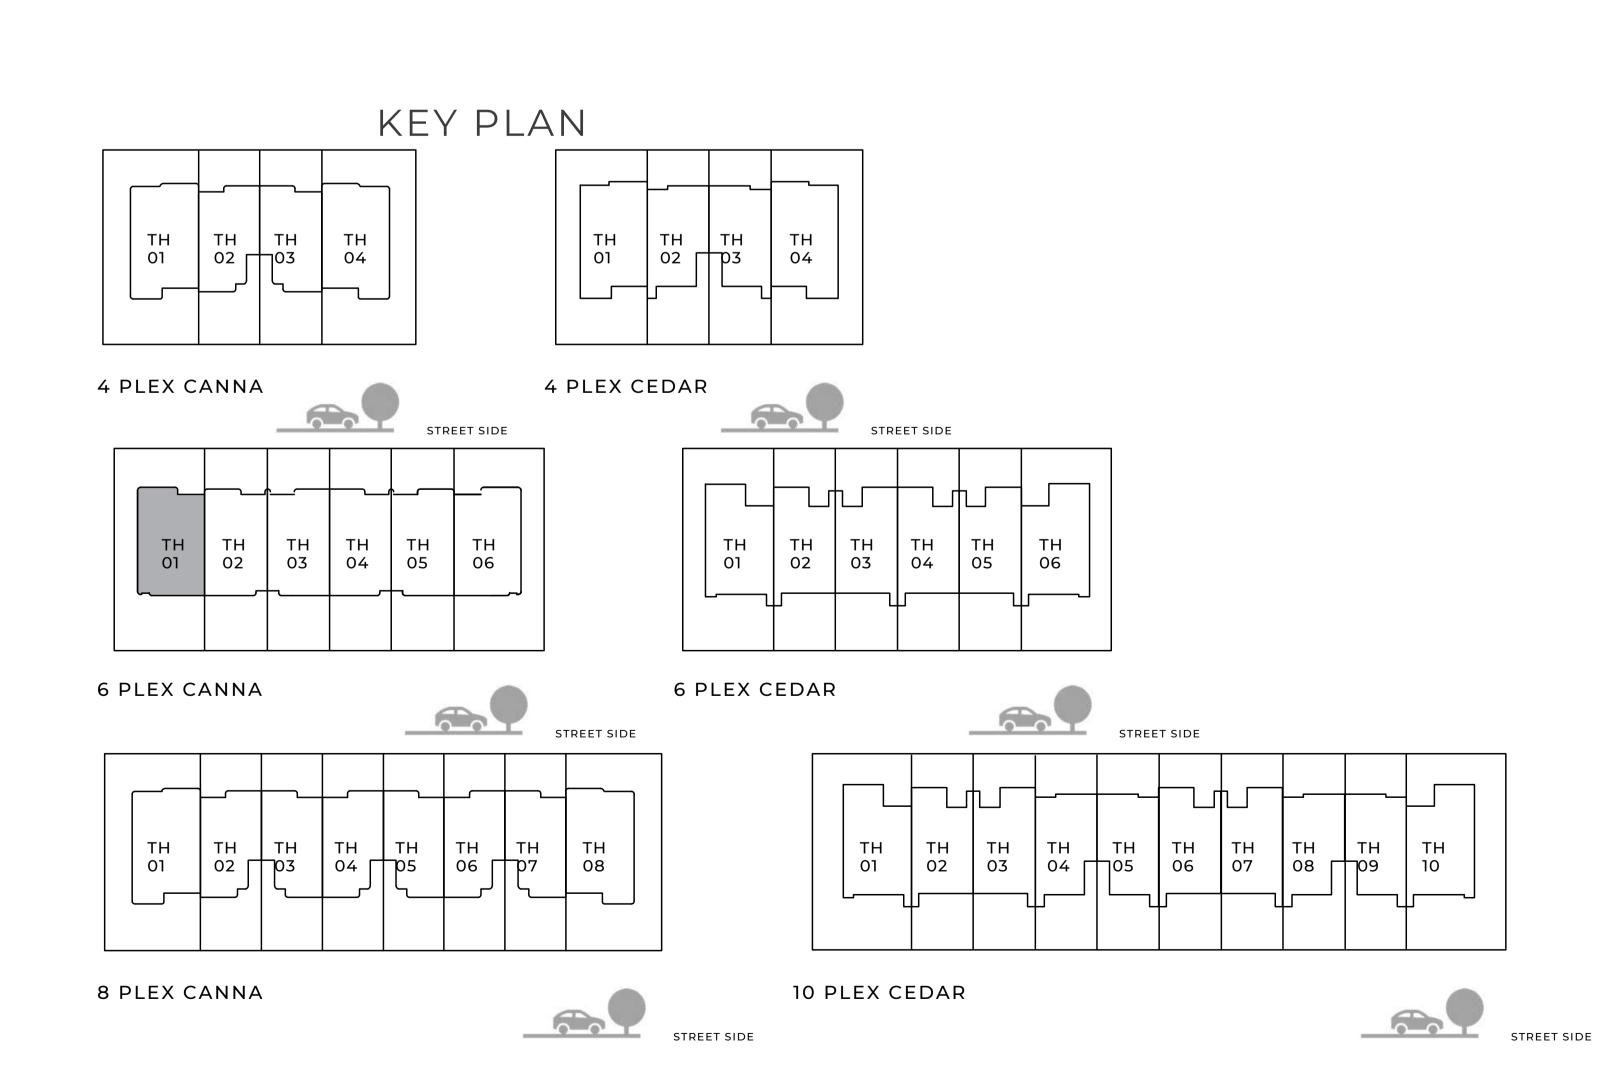

## 3 BEDROOM I A

| UNIT                 | TOTAL AREA   |            |
|----------------------|--------------|------------|
| 4 PLEX CANNA - TH 02 | 2232.65 SQFT |            |
| 8 PLEX CANNA - TH 02 |              | 207.42 SQM |
|                      | 2234.48 SQFT |            |
| 8 PLEX CANNA - TH 04 |              | 207.59 SQM |
| 8 PLEX CANNA - TH 06 | 2237.60 SQFT |            |
|                      |              | 207.88 SQM |
|                      | 2237.49 SQFT |            |
|                      |              | 207.87 SQM |

## 3 BEDROOM I A

MIRRORED

UNITTOTAL AREA

4 PLEX CANNA - TH 03

2232.76 SQFT

207.43 SQM

8 PLEX CANNA - TH 03

208.48 SQM

## 3 BEDROOM I A

MIRRORED

UNITTOTAL AREA

8 PLEX CANNA - TH 05
2237.60 SQFT 207.88 SQM

8 PLEX CANNA - TH 07
2234.48 SQFT 207.59 SQM

GROUND FLOOR FIRST FLOOR

# 4 BEDROOM I A

| UNIT                 | TOTAL AREA   |            |
|----------------------|--------------|------------|
| 4 PLEX CANNA - TH 01 | 2683.33 SQFT |            |
| 8 PLEX CANNA - TH 01 |              | 249.29 SQM |
|                      | 2683.33 SQFT |            |
|                      |              | 249.29 SQM |

# 4 BEDROOM I A

UNITTOTAL AREA
4 PLEX CANNA - TH 04

249.29 SQM

8 PLEX CANNA - TH 08 2683.33 SQFT

MIRRORED

2683.33 SQFT

249.29 SQM

GROUND FLOOR

### 4 BEDROOM I B

 UNIT
 TOTAL AREA

 6 PLEX CANNA - TH 01
 2546.95 SQFT

 236.62 SQM

GROUND FLOOR

4 BEDROOM I B

MIRRORED

UNITTOTAL AREA

6 PLEX CANNA - TH 06

2546.95 SQFT

236.62 SQM

GROUND FLOOR