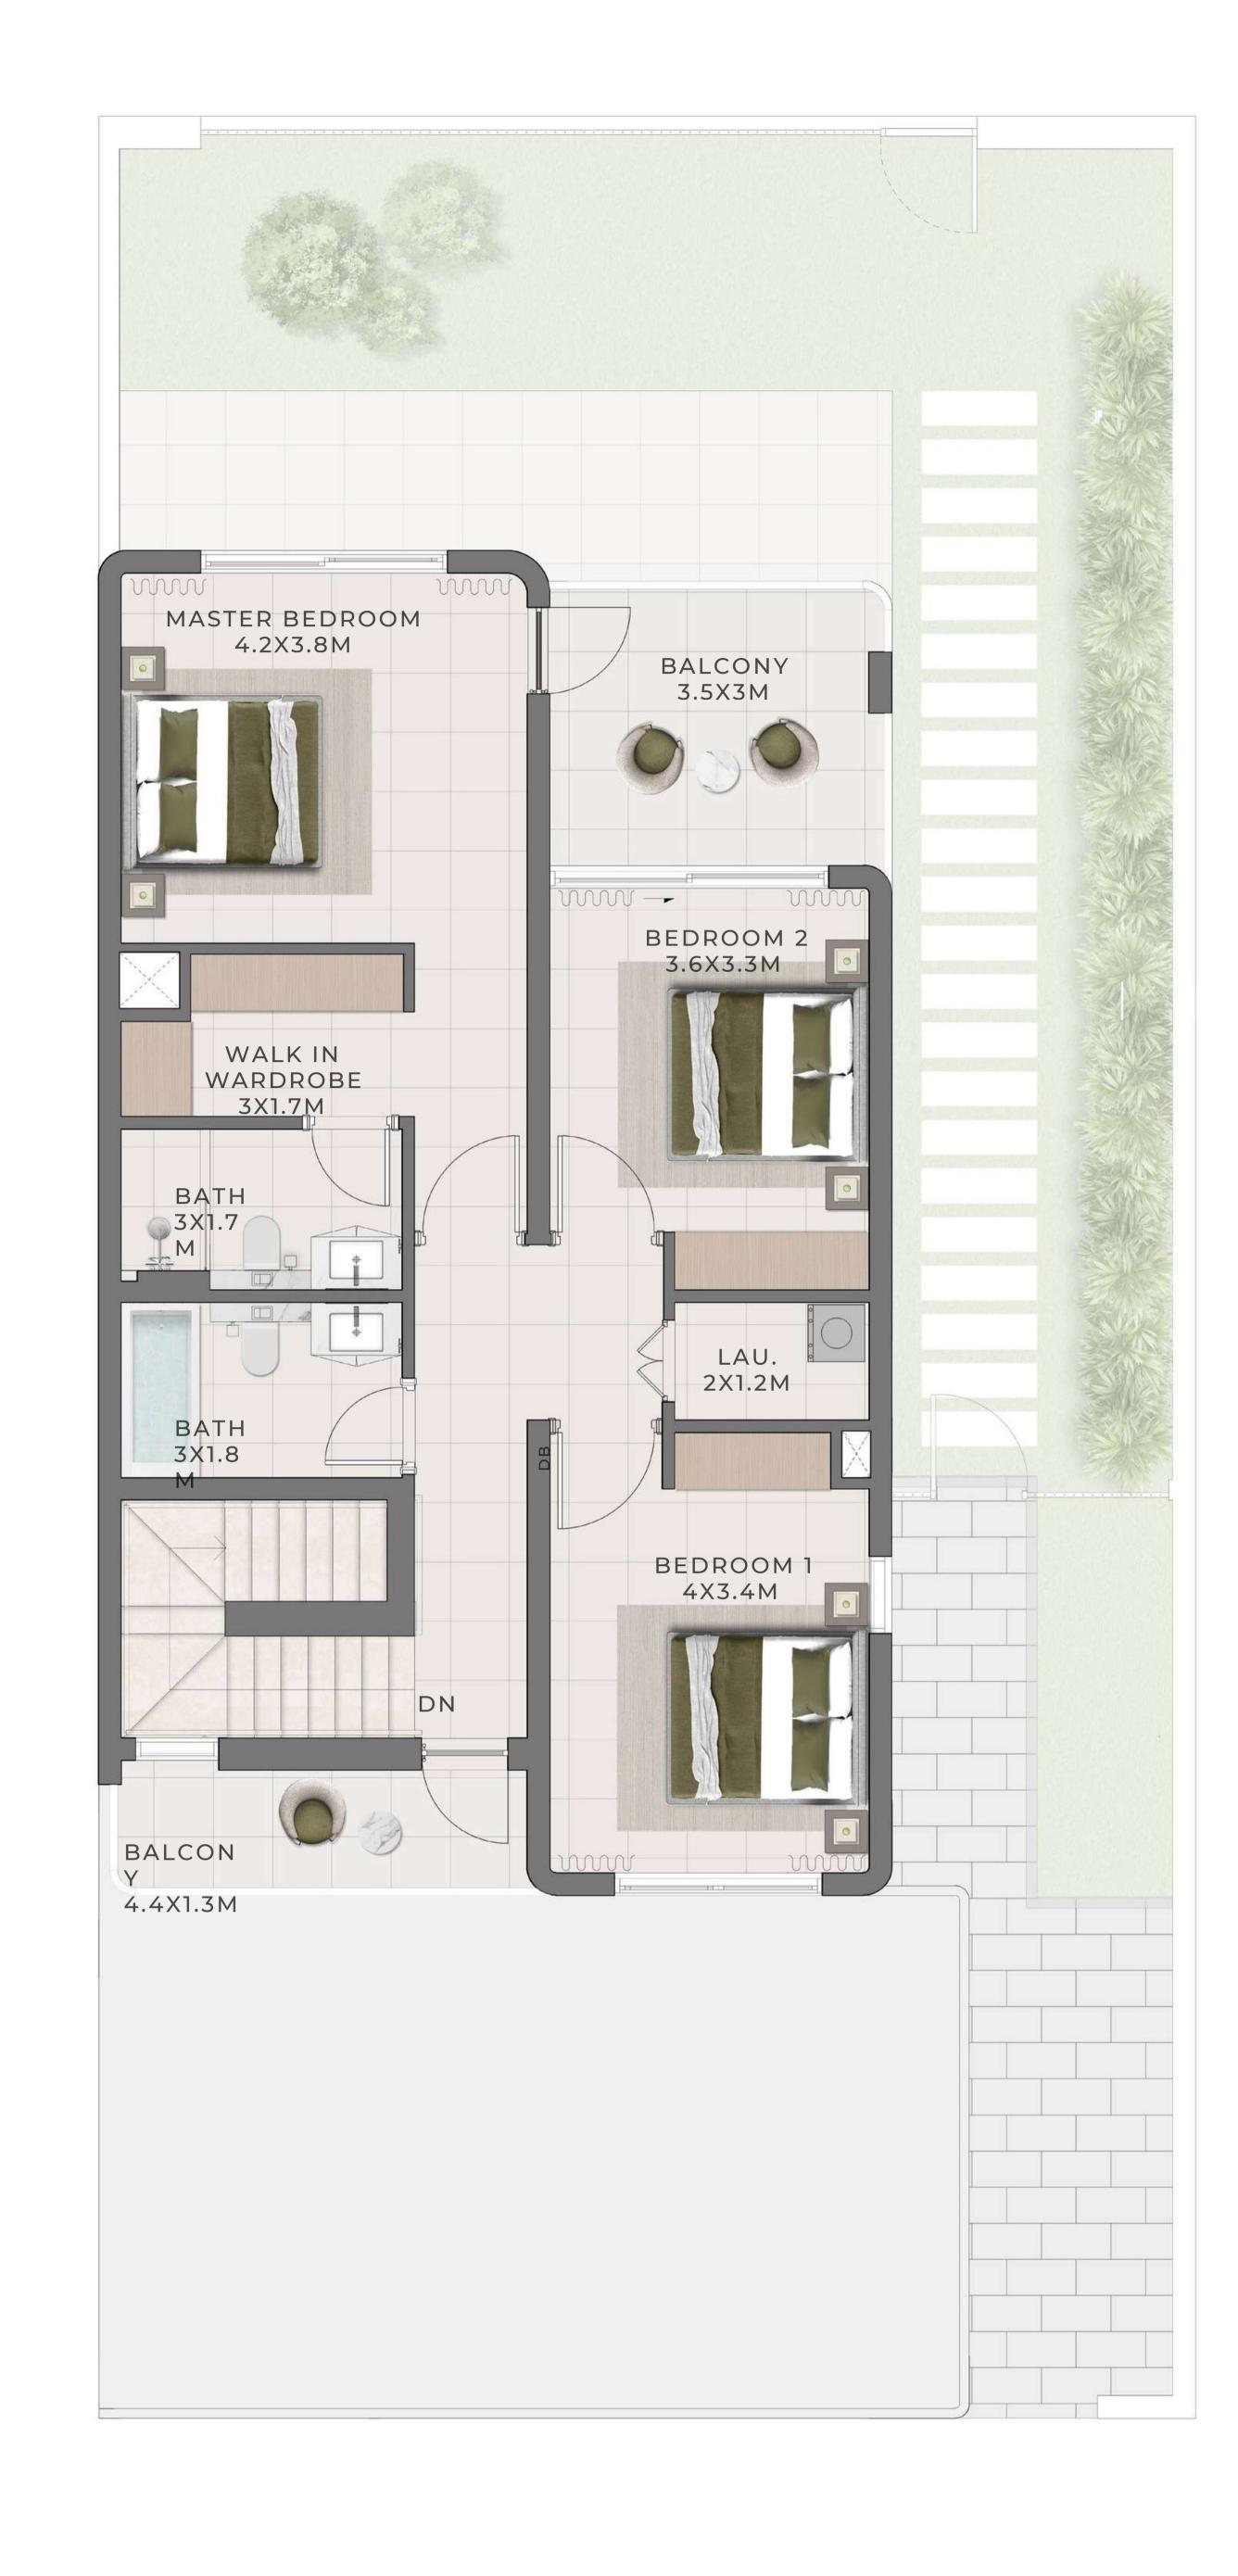

# 3 BEDROOM I B

| UNIT                 | TOTAL AREA   |            |
|----------------------|--------------|------------|
| 6 PLEX CANNA - TH 02 | 2442.22 SQFT |            |
| 6 PLEX CANNA - TH 04 |              | 226.89 SQM |
|                      | 2442.22 SQFT |            |
|                      |              | 226.89 SQM |

## 3 BEDROOM I B

MIRRORED UNITTOTAL AREA 6 PLEX CANNA - TH 03 2442.22 SQFT 226.89 SQM 6 PLEX CANNA - TH 05 2442.22 SQFT 226.89 SQM