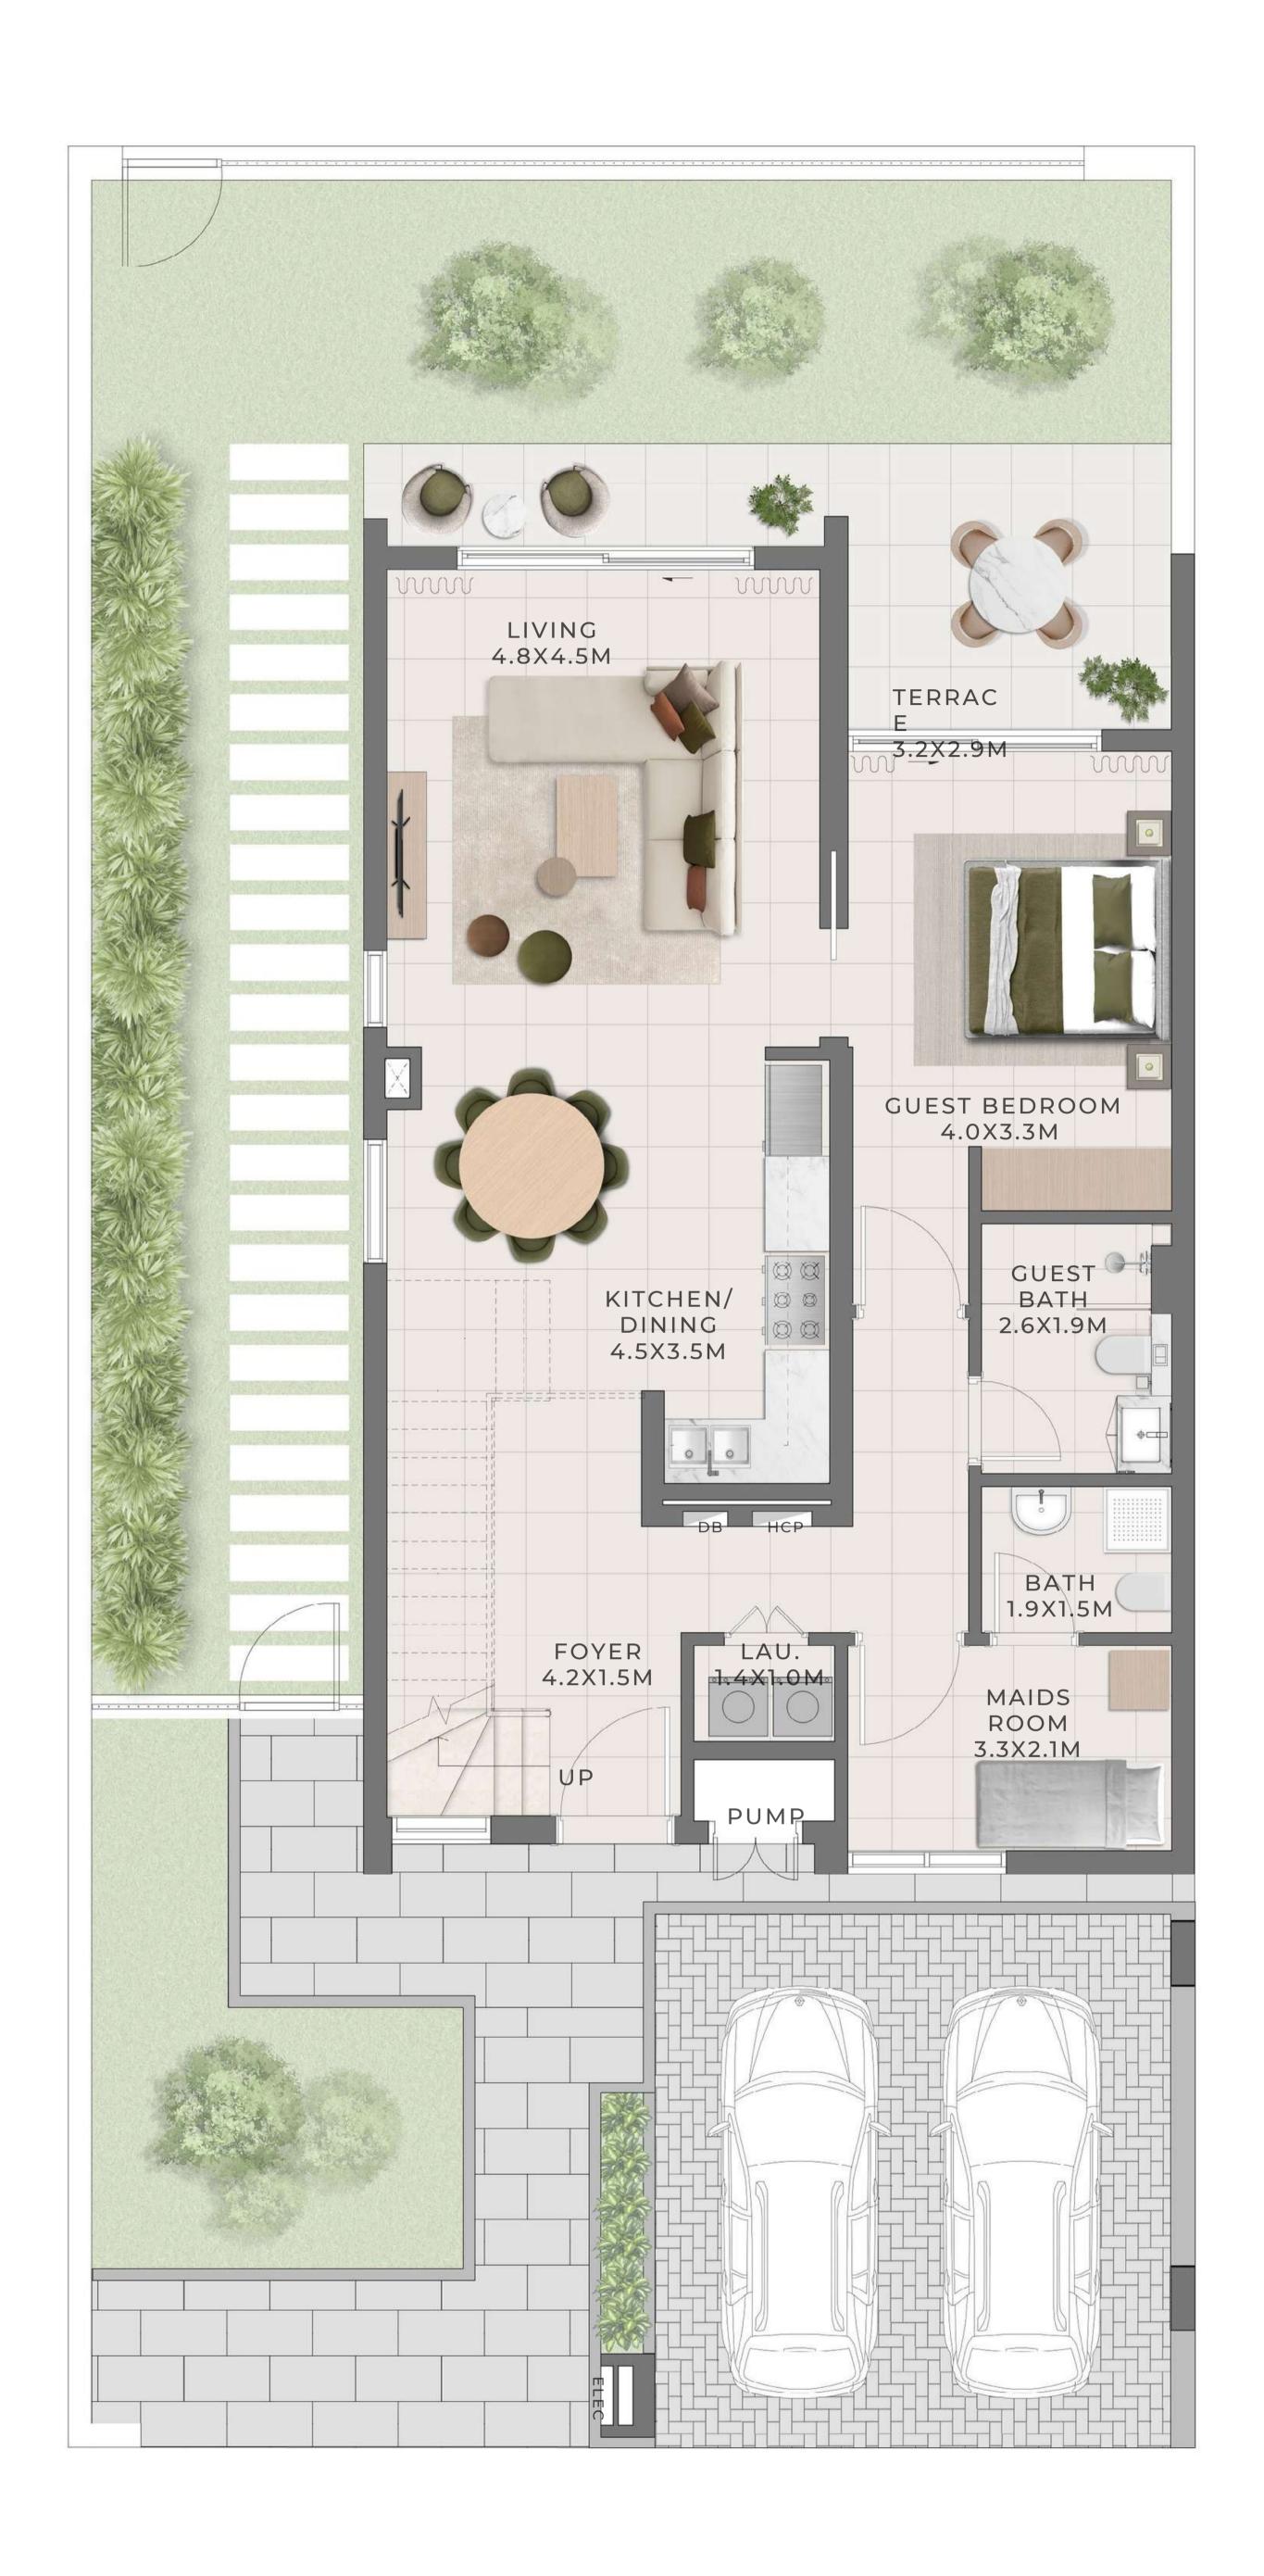

# 4 BEDROOM I B

| UNIT                   | TOTAL AREA   |            |
|------------------------|--------------|------------|
| 6 PLEX CEDAR - TH 01   | 2600.13 SQFT |            |
| 10 PLEX CEDAR - TH 01  |              | 241.56 SQM |
| 10 PLLX CLDAR - III OI | 2598.94 SQFT |            |
|                        |              | 241.45 SQM |

GROUND FLOOR FIRST FLOOR

## 4 BEDROOM I B

MIRRORED

UNITTOTAL AREA

6 PLEX CEDAR - TH 06

2600.13 SQFT

10 PLEX CEDAR - TH 10

2600.56 SQFT

241.60 SQM

241.56 SQM

GROUND FLOOR FIRST FLOOR

REALESTATE