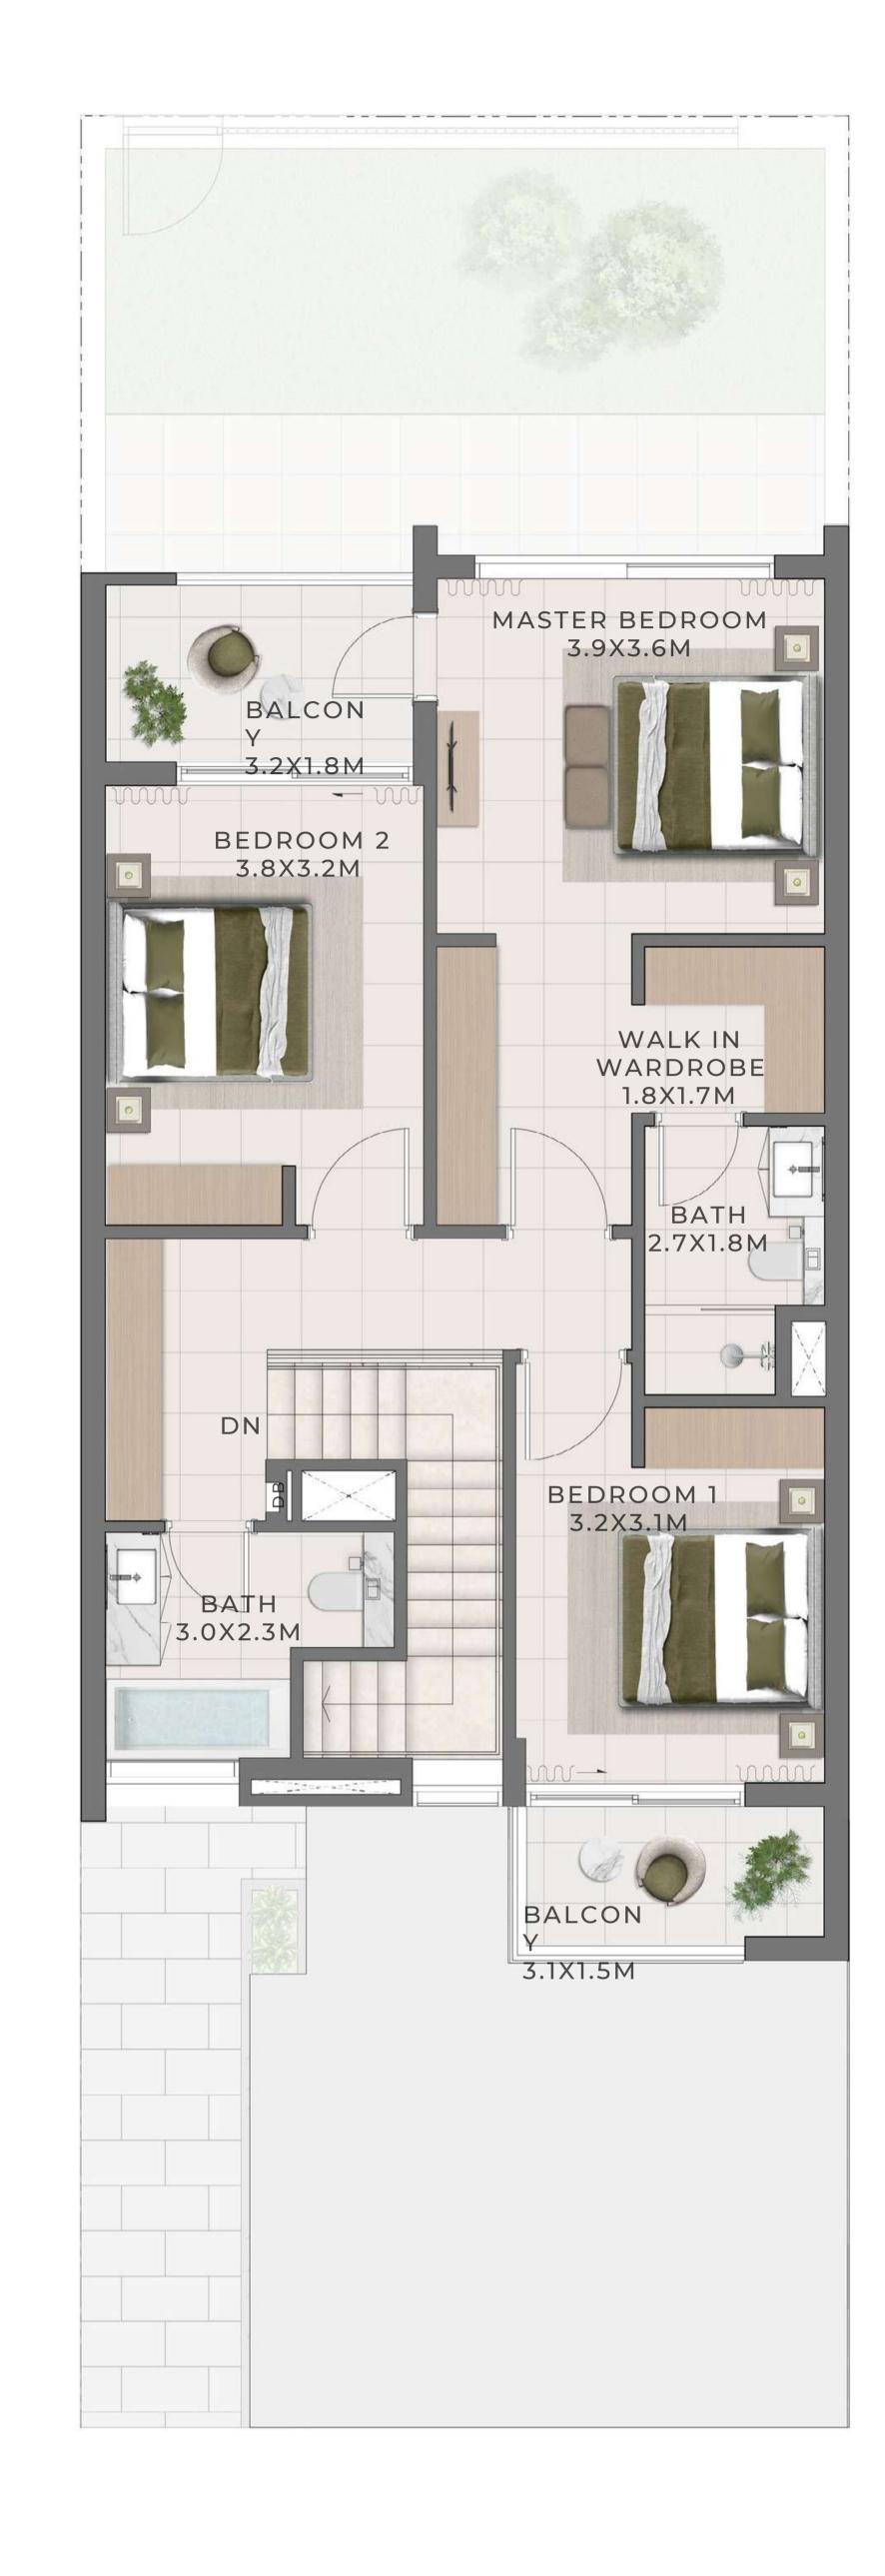

FIRST FLOOR

GROUND FLOOR

EMAAR

GROUND FLOOR FIRST FLOOR

241.56 SQM

GROUND FLOOR FIRST FLOOR

REALESTATE