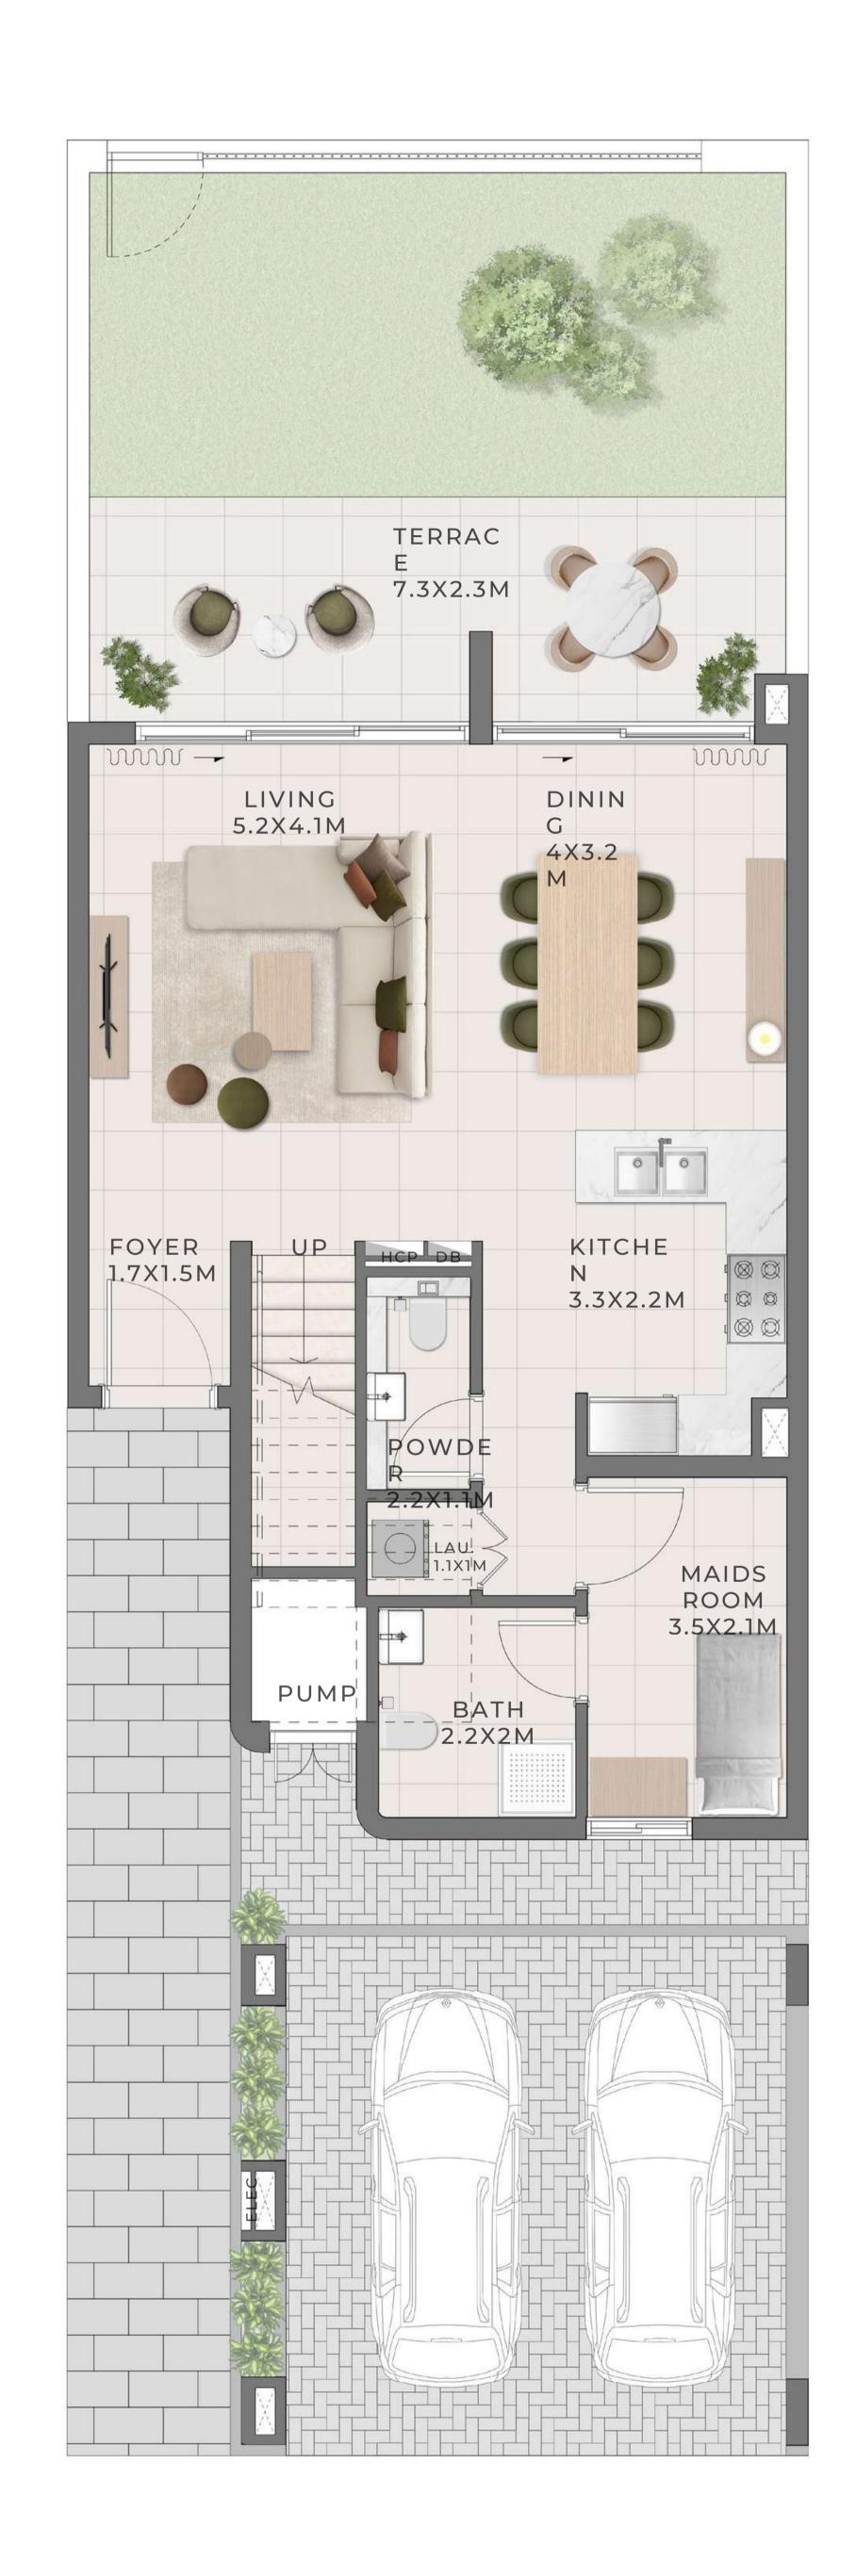

# 

THEVALLEY

FLOOR PLANS

EMAAR



## 3 BEDROOM I A

| UNIT                 | TOTAL AREA   |            |
|----------------------|--------------|------------|
| 4 PLEX CANNA - TH 02 | 2232.65 SQFT |            |
| 8 PLEX CANNA - TH 02 |              | 207.42 SQM |
|                      | 2234.48 SQFT |            |
| 8 PLEX CANNA - TH 04 |              | 207.59 SQM |
| 8 PLEX CANNA - TH 06 | 2237.60 SQFT |            |
|                      |              | 207.88 SQM |
|                      | 2237.49 SQFT |            |
|                      |              | 207.87 SQM |







GROUND FLOOR





## 3 BEDROOM I A

MIRRORED

UNITTOTAL AREA

4 PLEX CANNA - TH 03

2232.76 SQFT

207.43 SQM

8 PLEX CANNA - TH 03

208.48 SQM

2244.06 SQFT







GROUND FLOOR





## 3 BEDROOM I A

MIRRORED

UNITTOTAL AREA

8 PLEX CANNA - TH 05
2237.60 SQFT 207.88 SQM

8 PLEX CANNA - TH 07
2234.48 SQFT 207.59 SQM







GROUND FLOOR FIRST FLOOR





# 3 BEDROOM I B

| UNIT                 | TOTAL AREA   |            |
|----------------------|--------------|------------|
| 6 PLEX CANNA - TH 02 | 2442.22 SQFT |            |
| 6 PLEX CANNA - TH 04 |              | 226.89 SQM |
|                      | 2442.22 SQFT |            |
|                      |              | 226.89 SQM |













## 3 BEDROOM I B

MIRRORED UNITTOTAL AREA 6 PLEX CANNA - TH 03 2442.22 SQFT 226.89 SQM 6 PLEX CANNA - TH 05 2442.22 SQFT 226.89 SQM













# 4 BEDROOM I A

| UNIT                 | TOTAL AREA   |            |
|----------------------|--------------|----