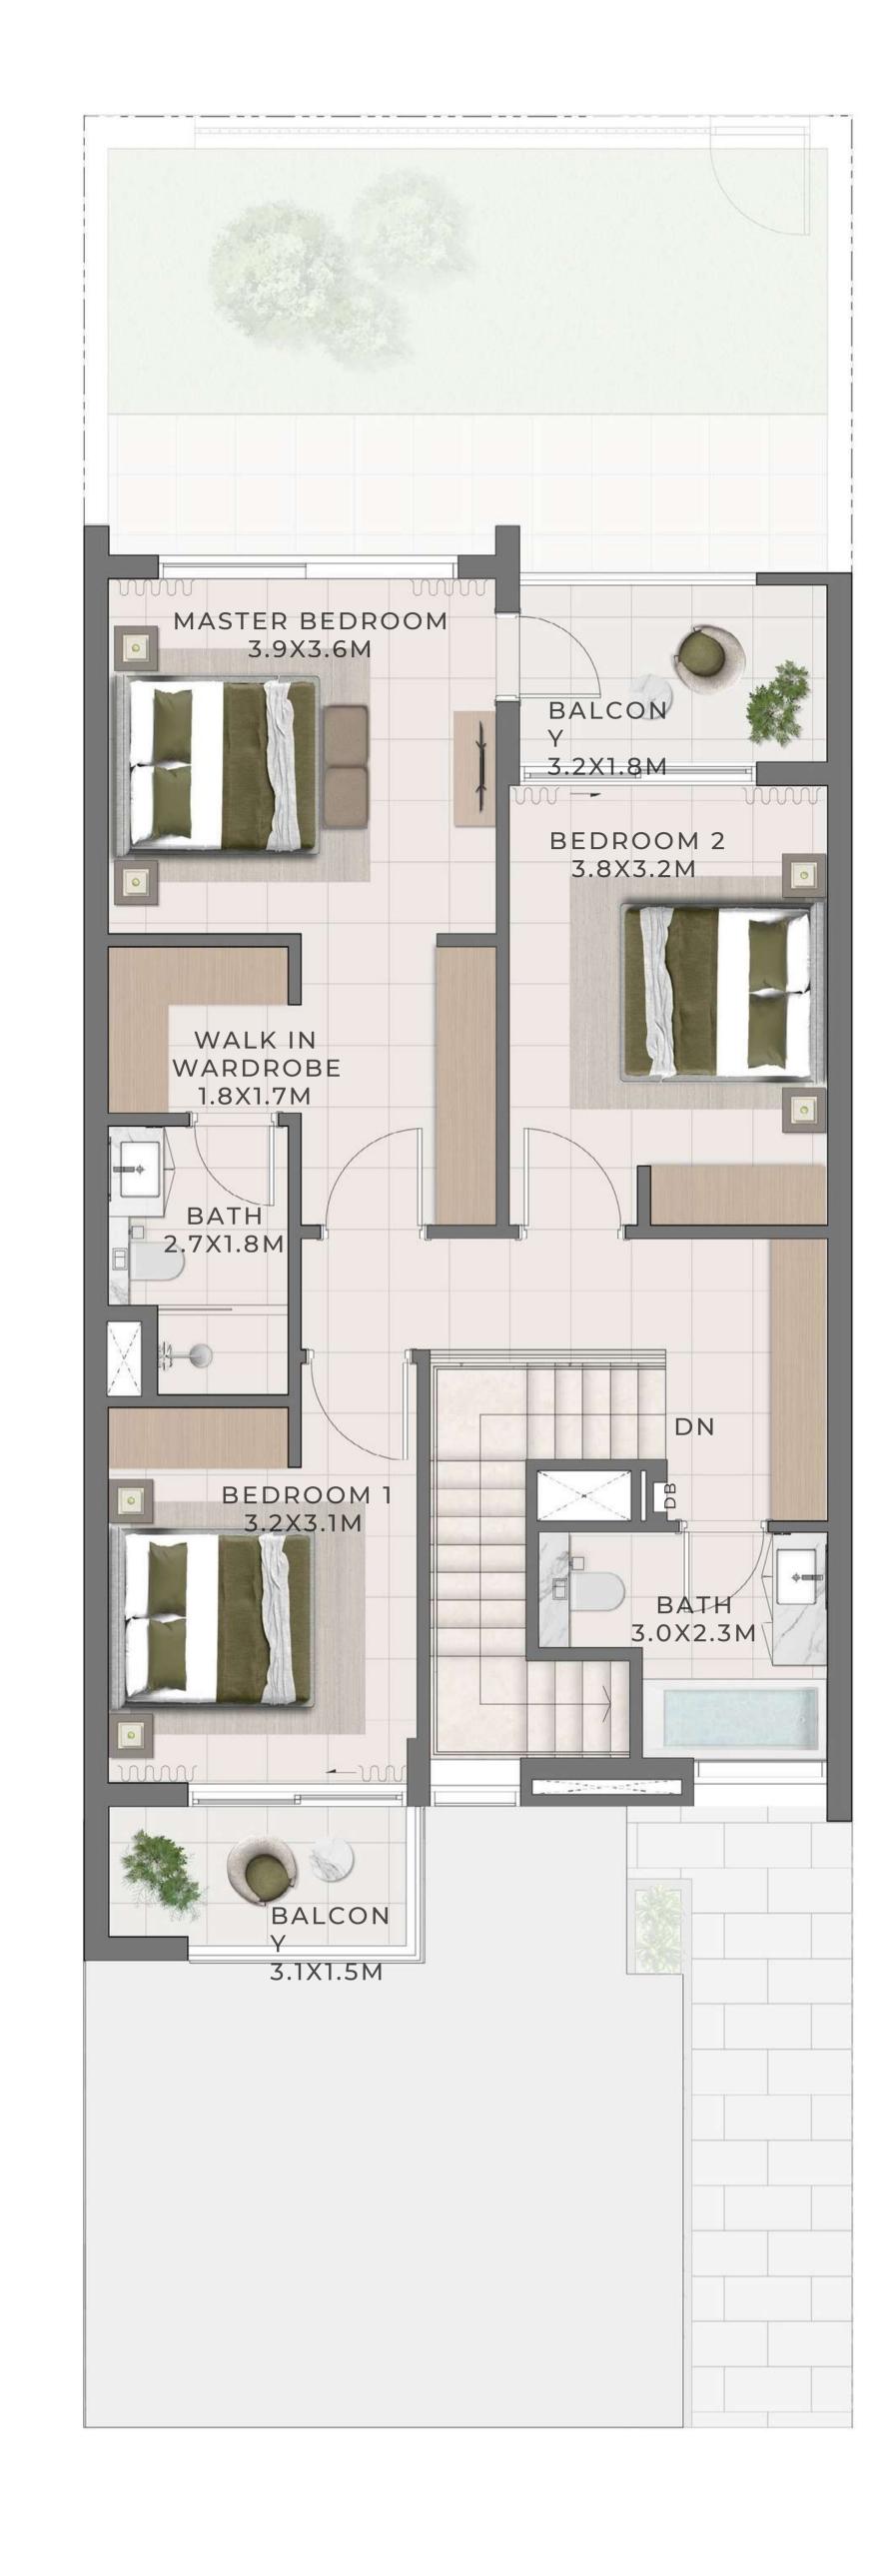

## 3 BEDROOM I A

| UNIT                 | TOTAL AREA   |            |
|----------------------|--------------|------------|
| 4 PLEX CANNA - TH 02 | 2232.65 SQFT |            |
| 8 PLEX CANNA - TH 02 |              | 207.42 SQM |
|                      | 2234.48 SQFT |            |
| 8 PLEX CANNA - TH 04 |              | 207.59 SQM |
| 8 PLEX CANNA - TH 06 | 2237.60 SQFT |            |
|                      |              | 207.88 SQM |
|                      | 2237.49 SQFT |            |
|                      |              | 207.87 SQM |

GROUND FLOOR