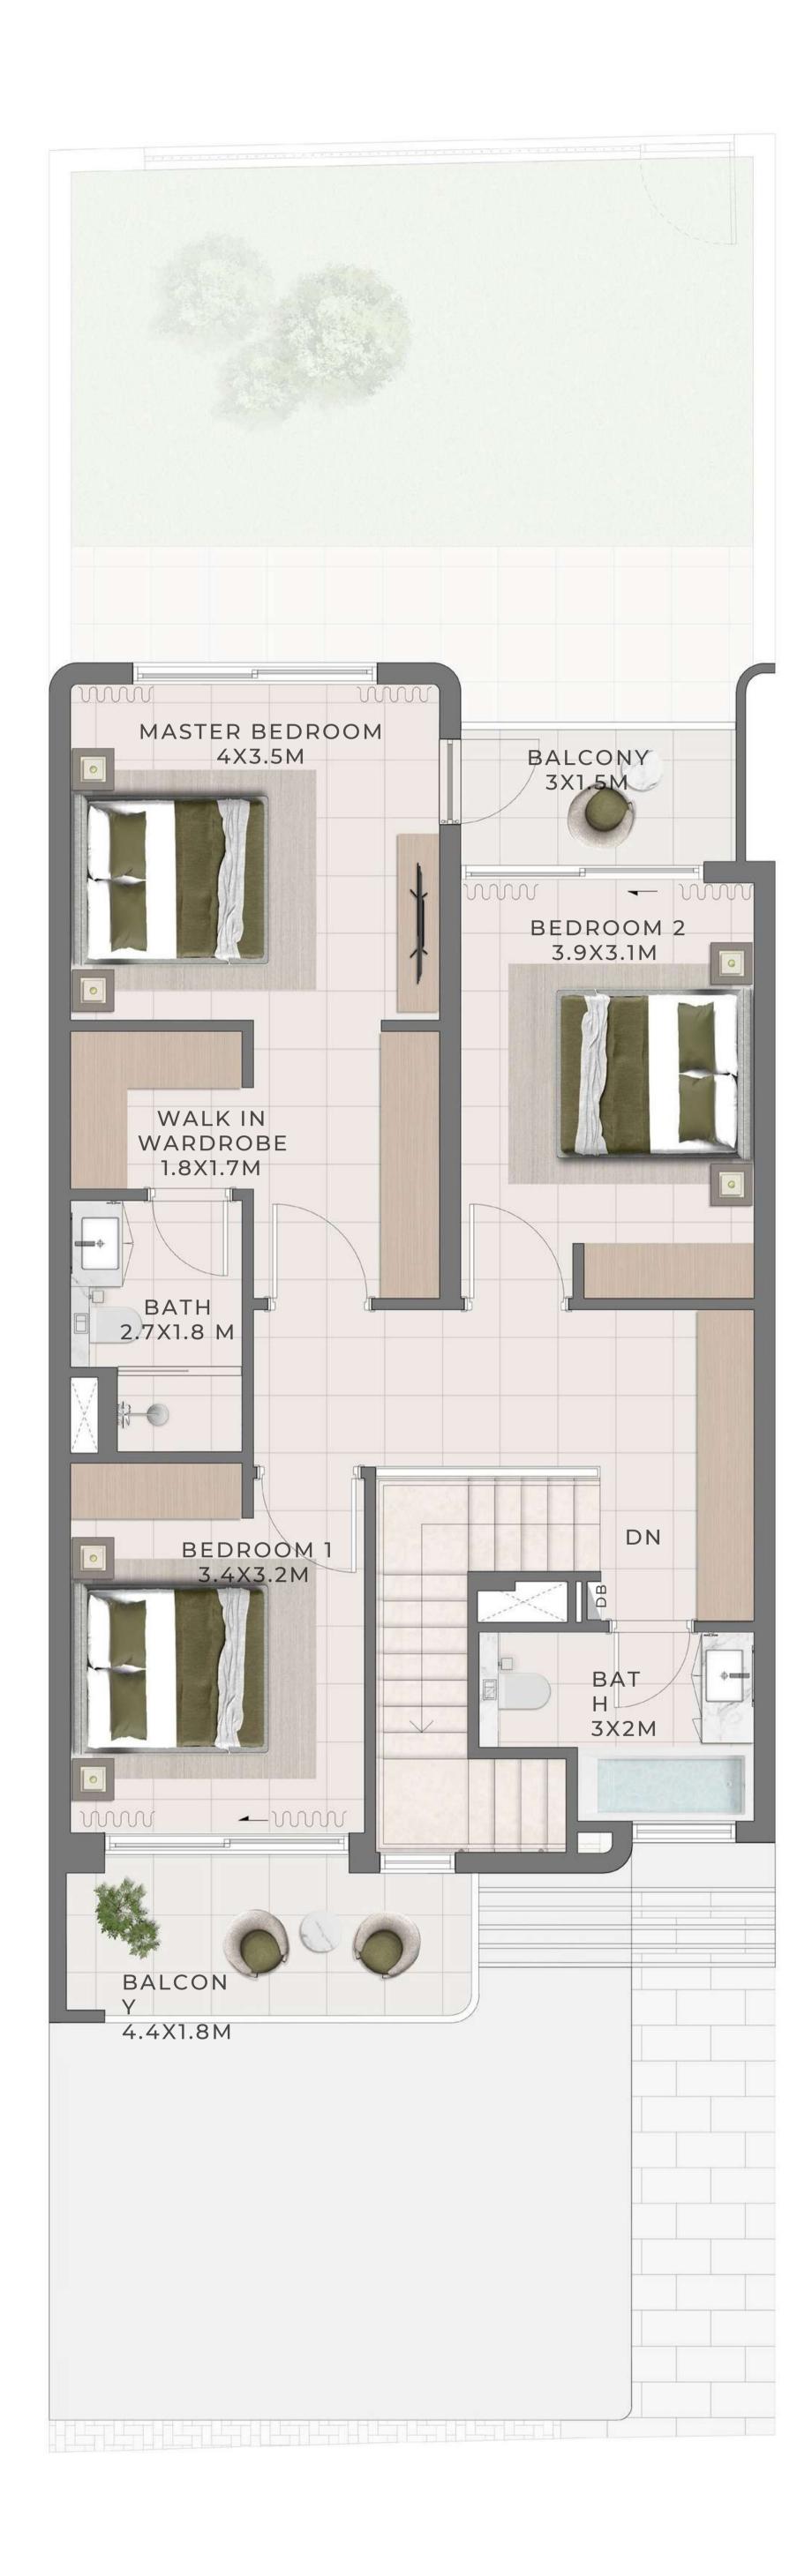

## 3 BEDROOM I A

| UNIT                 | TOTAL AREA   |            |
|----------------------|--------------|------------|
| 4 PLEX CANNA - TH 02 | 2232.65 SQFT |            |
| 8 PLEX CANNA - TH 02 |              | 207.42 SQM |
|                      | 2234.48 SQFT |            |
| 8 PLEX CANNA - TH 04 |              | 207.59 SQM |
| 8 PLEX CANNA - TH 06 | 2237.60 SQFT |            |
|                      |              | 207.88 SQM |
|                      | 2237.49 SQFT |            |
|                      |              | 207.87 SQM |

## 3 BEDROOM I A

MIRRORED

UNITTOTAL AREA

4 PLEX CANNA - TH 03

2232.76 SQFT

207.43 SQM

8 PLEX CANNA - TH 03

208.48 SQM

## 3 BEDROOM I A

MIRRORED

UNITTOTAL AREA

8 PLEX CANNA - TH 05
2237.60 SQFT 207.88 SQM

8 PLEX CANNA - TH 07
2234.48 SQFT 207.59 SQM

GROUND FLOOR FIRST FLOOR