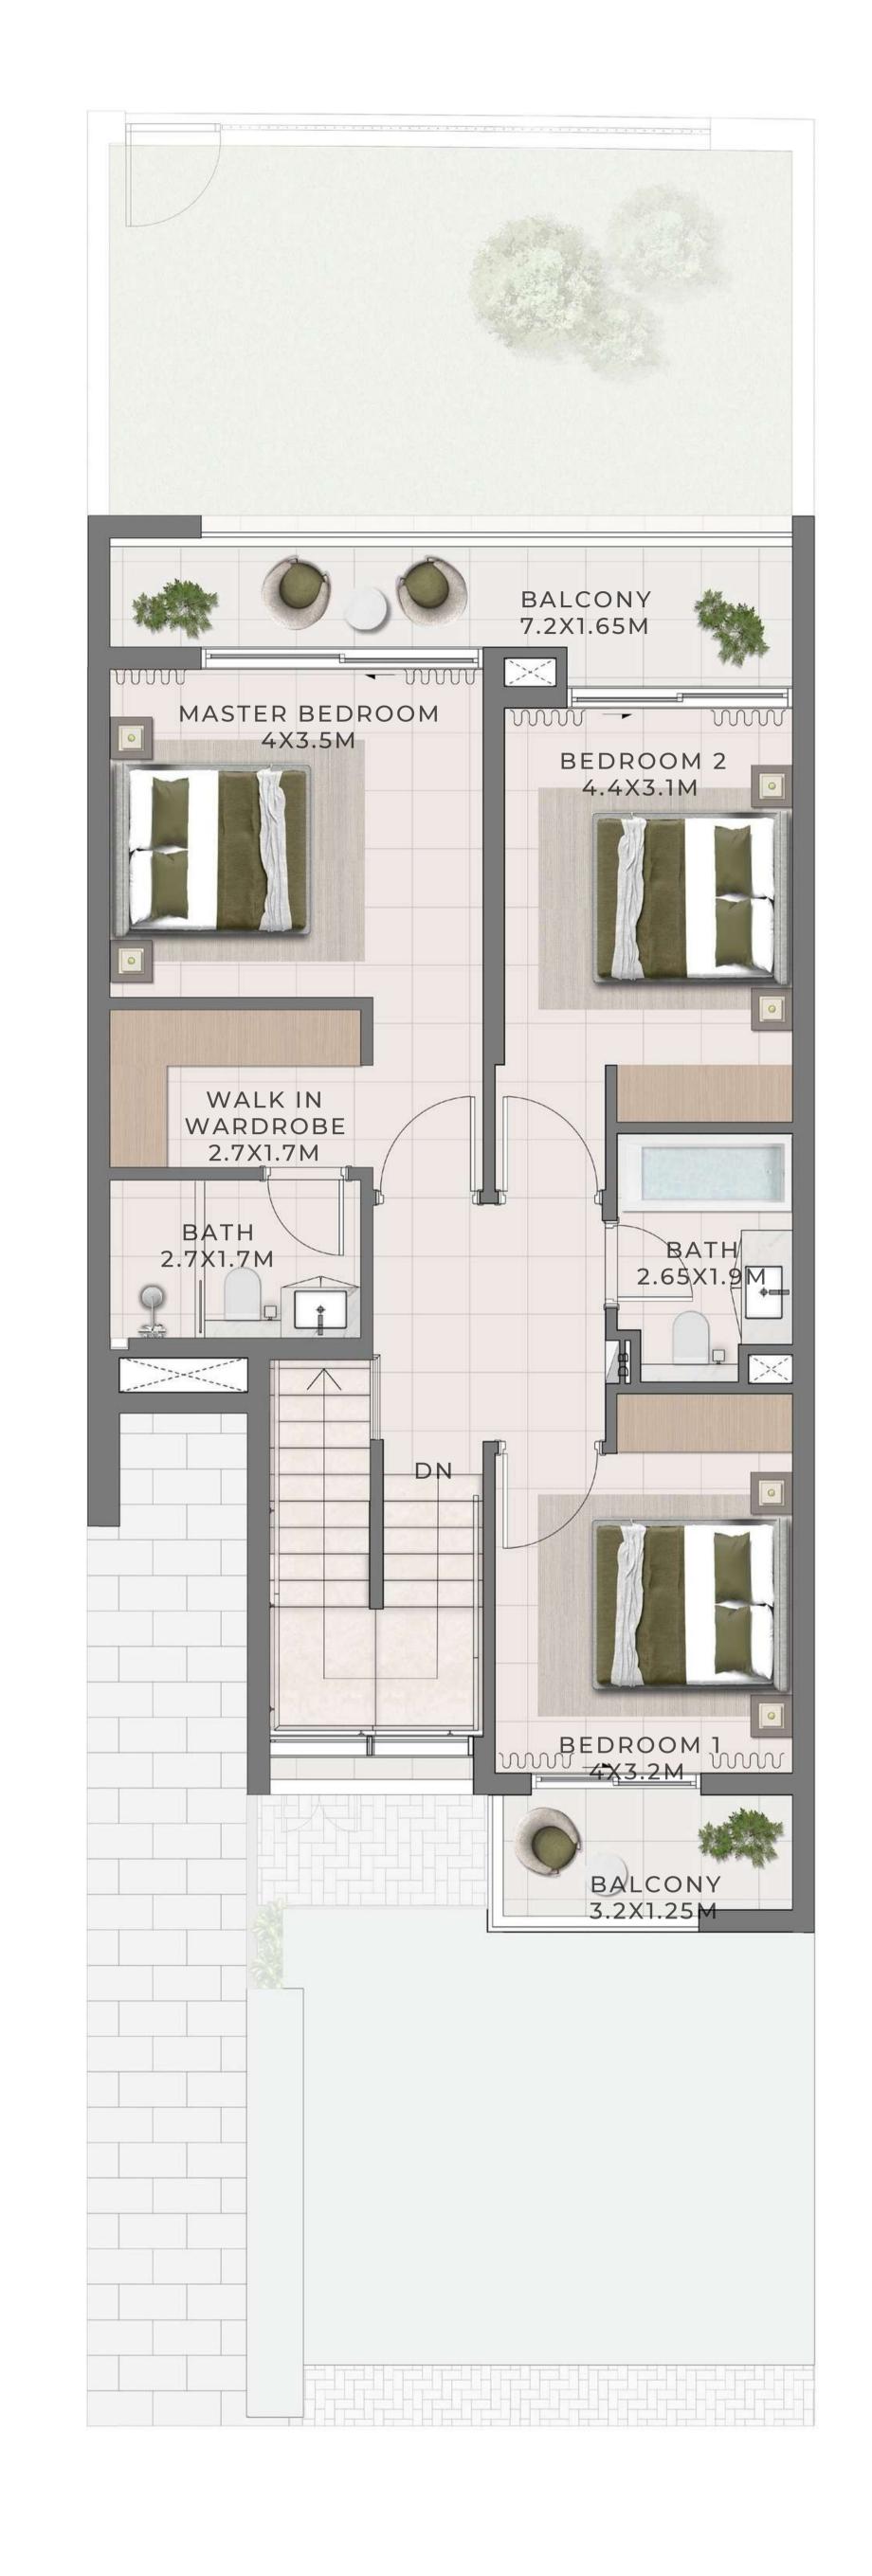

# 3 BEDROOM I B

| UNIT                 | TOTAL AREA   |            |
|----------------------|--------------|------------|
| 6 PLEX CANNA - TH 02 | 2442.22 SQFT |            |
| 6 PLEX CANNA - TH 04 |              | 226.89 SQM |
|                      | 2442.22 SQFT |            |
|                      |              | 226.89 SQM |

## 3 BEDROOM I B

MIRRORED UNITTOTAL AREA 6 PLEX CANNA - TH 03 2442.22 SQFT 226.89 SQM 6 PLEX CANNA - TH 05 2442.22 SQFT 226.89 SQM