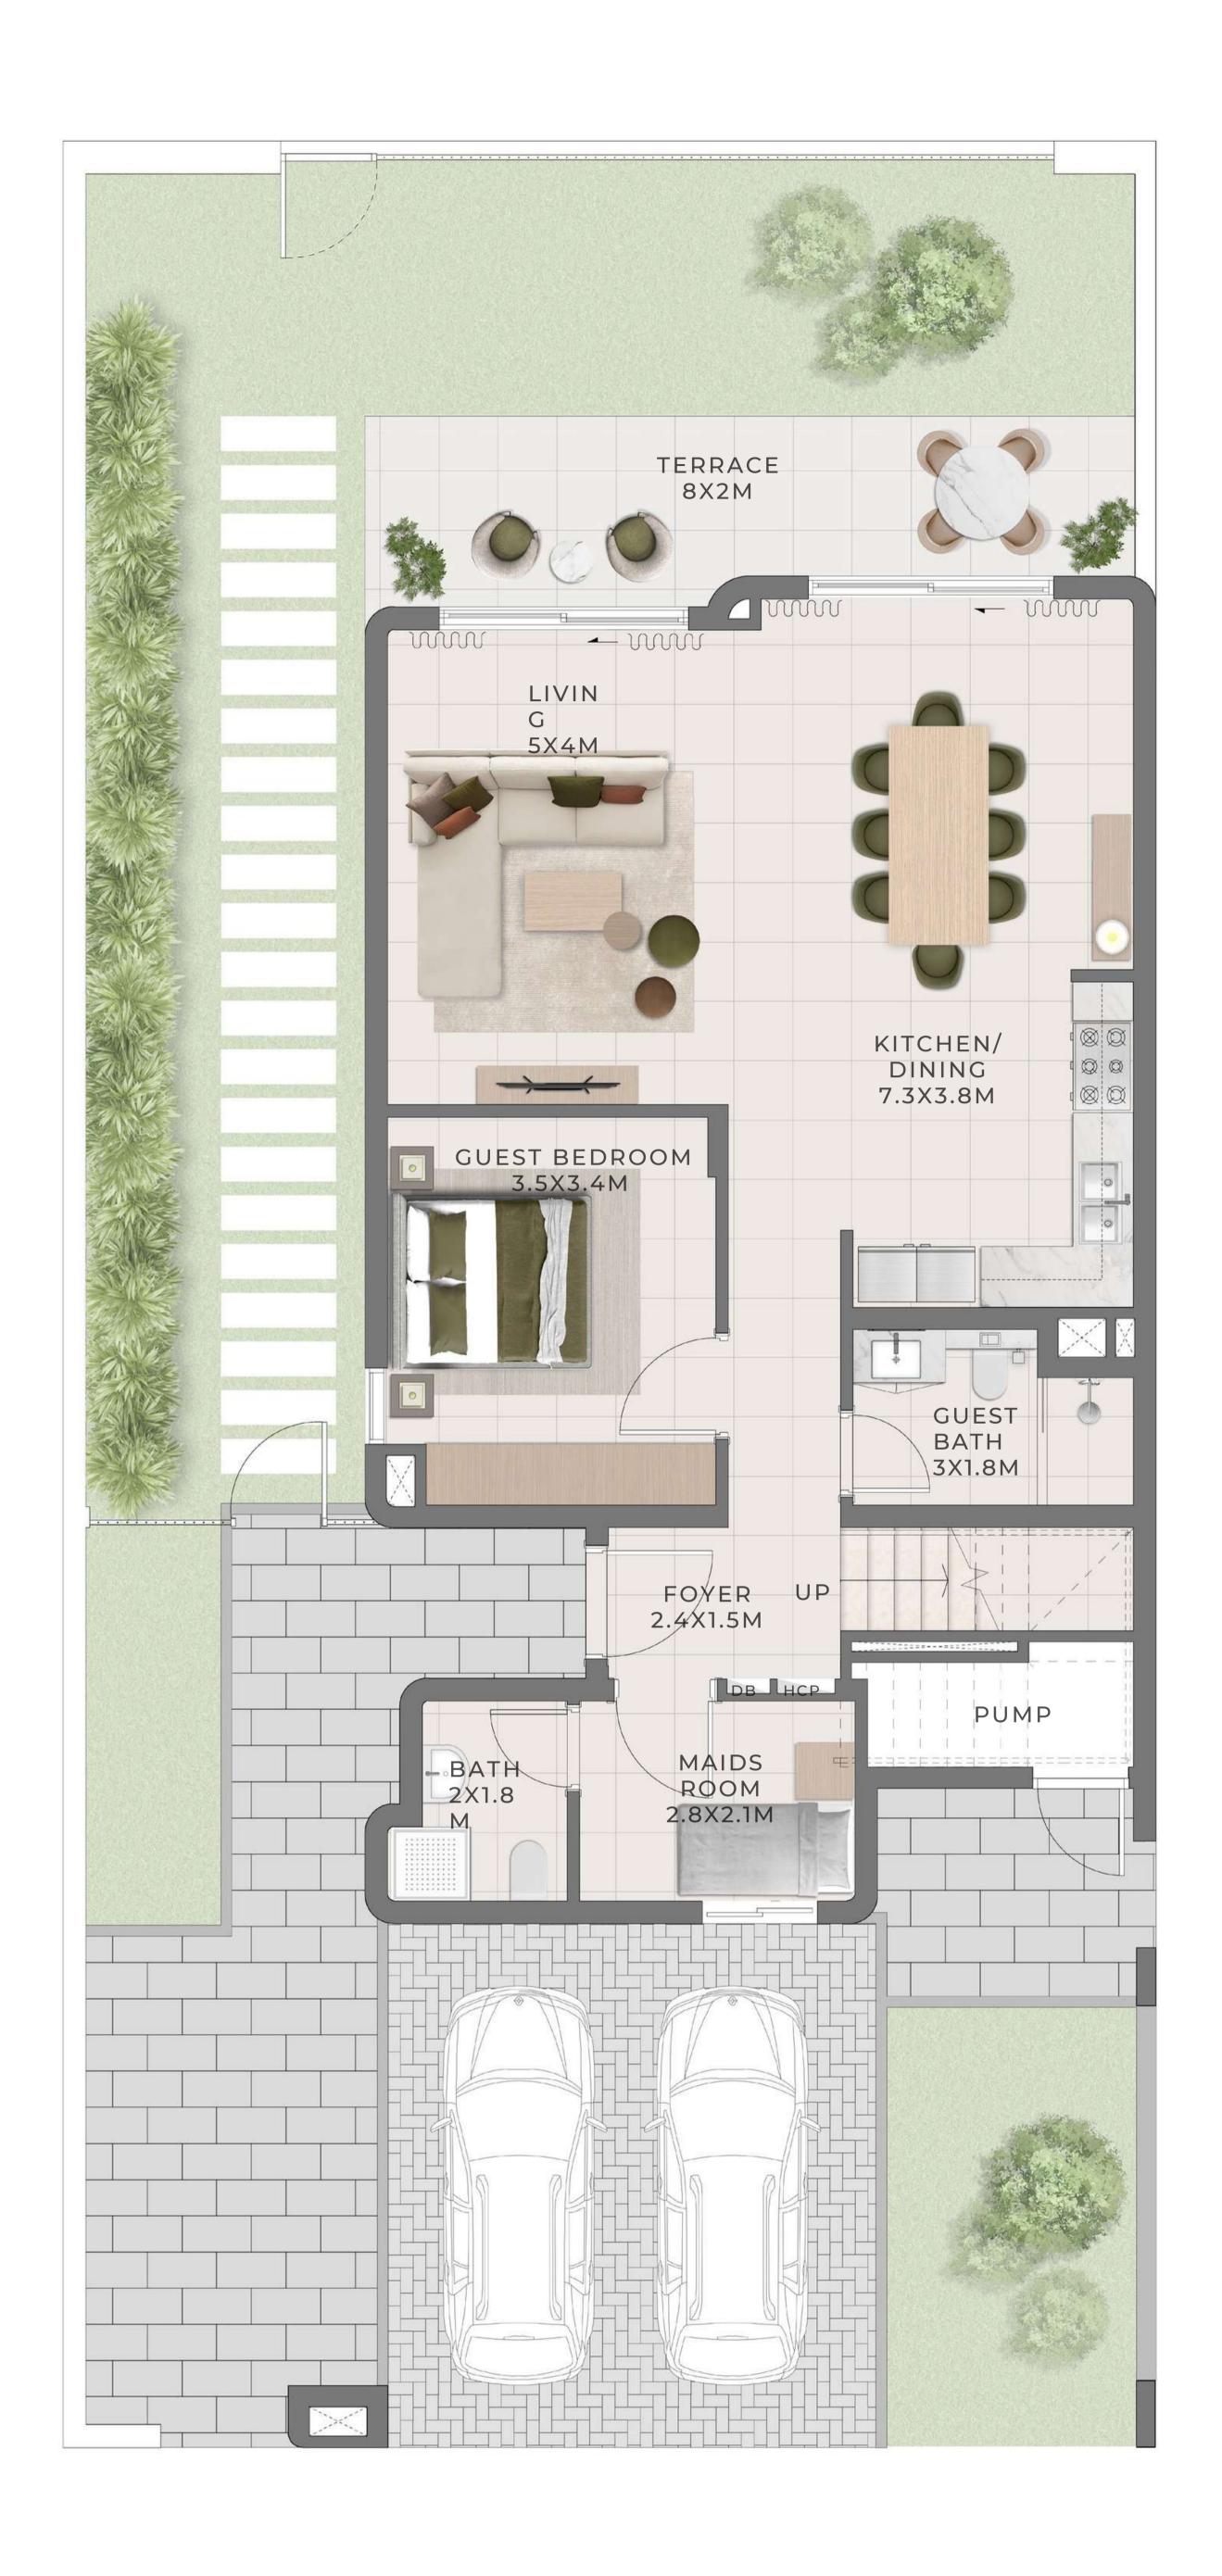

# 4 BEDROOM I A

| UNIT                 | TOTAL AREA   |            |
|----------------------|--------------|------------|
| 4 PLEX CANNA - TH 01 | 2683.33 SQFT |            |
| 8 PLEX CANNA - TH 01 |              | 249.29 SQM |
|                      | 2683.33 SQFT |            |
|                      |              | 249.29 SQM |

FIRST FLOOR

GROUND FLOOR

EMAAR