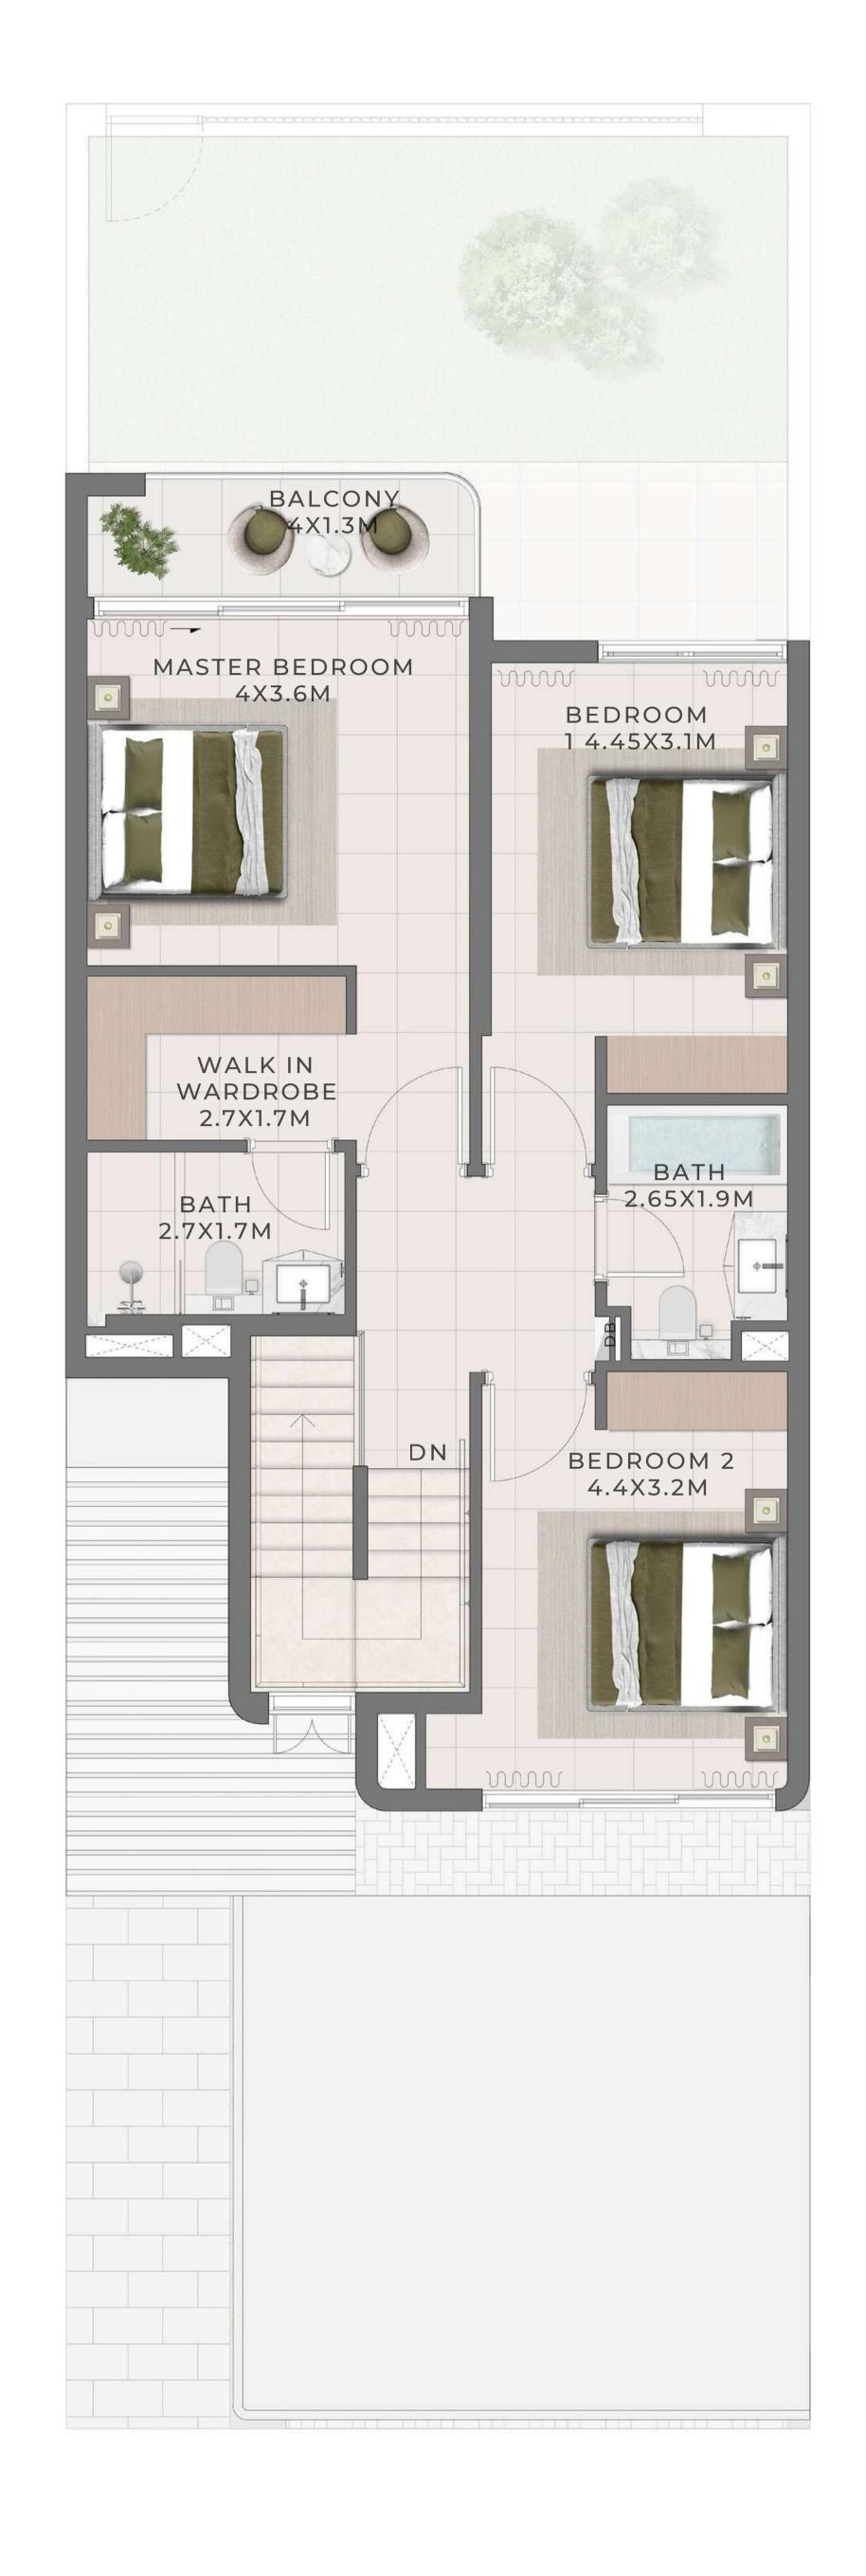

# 3 BEDROOM I B

| UNIT                 | TOTAL AREA   |            |
|----------------------|--------------|------------|
| 6 PLEX CANNA - TH 02 | 2442.22 SQFT |            |
| 6 PLEX CANNA - TH 04 |              | 226.89 SQM |
|                      | 2442.22 SQFT |            |
|                      |              | 226.89 SQM |

## 3 BEDROOM I B

MIRRORED UNITTOTAL AREA 6 PLEX CANNA - TH 03 2442.22 SQFT 226.89 SQM 6 PLEX CANNA - TH 05 2442.22 SQFT 226.89 SQM