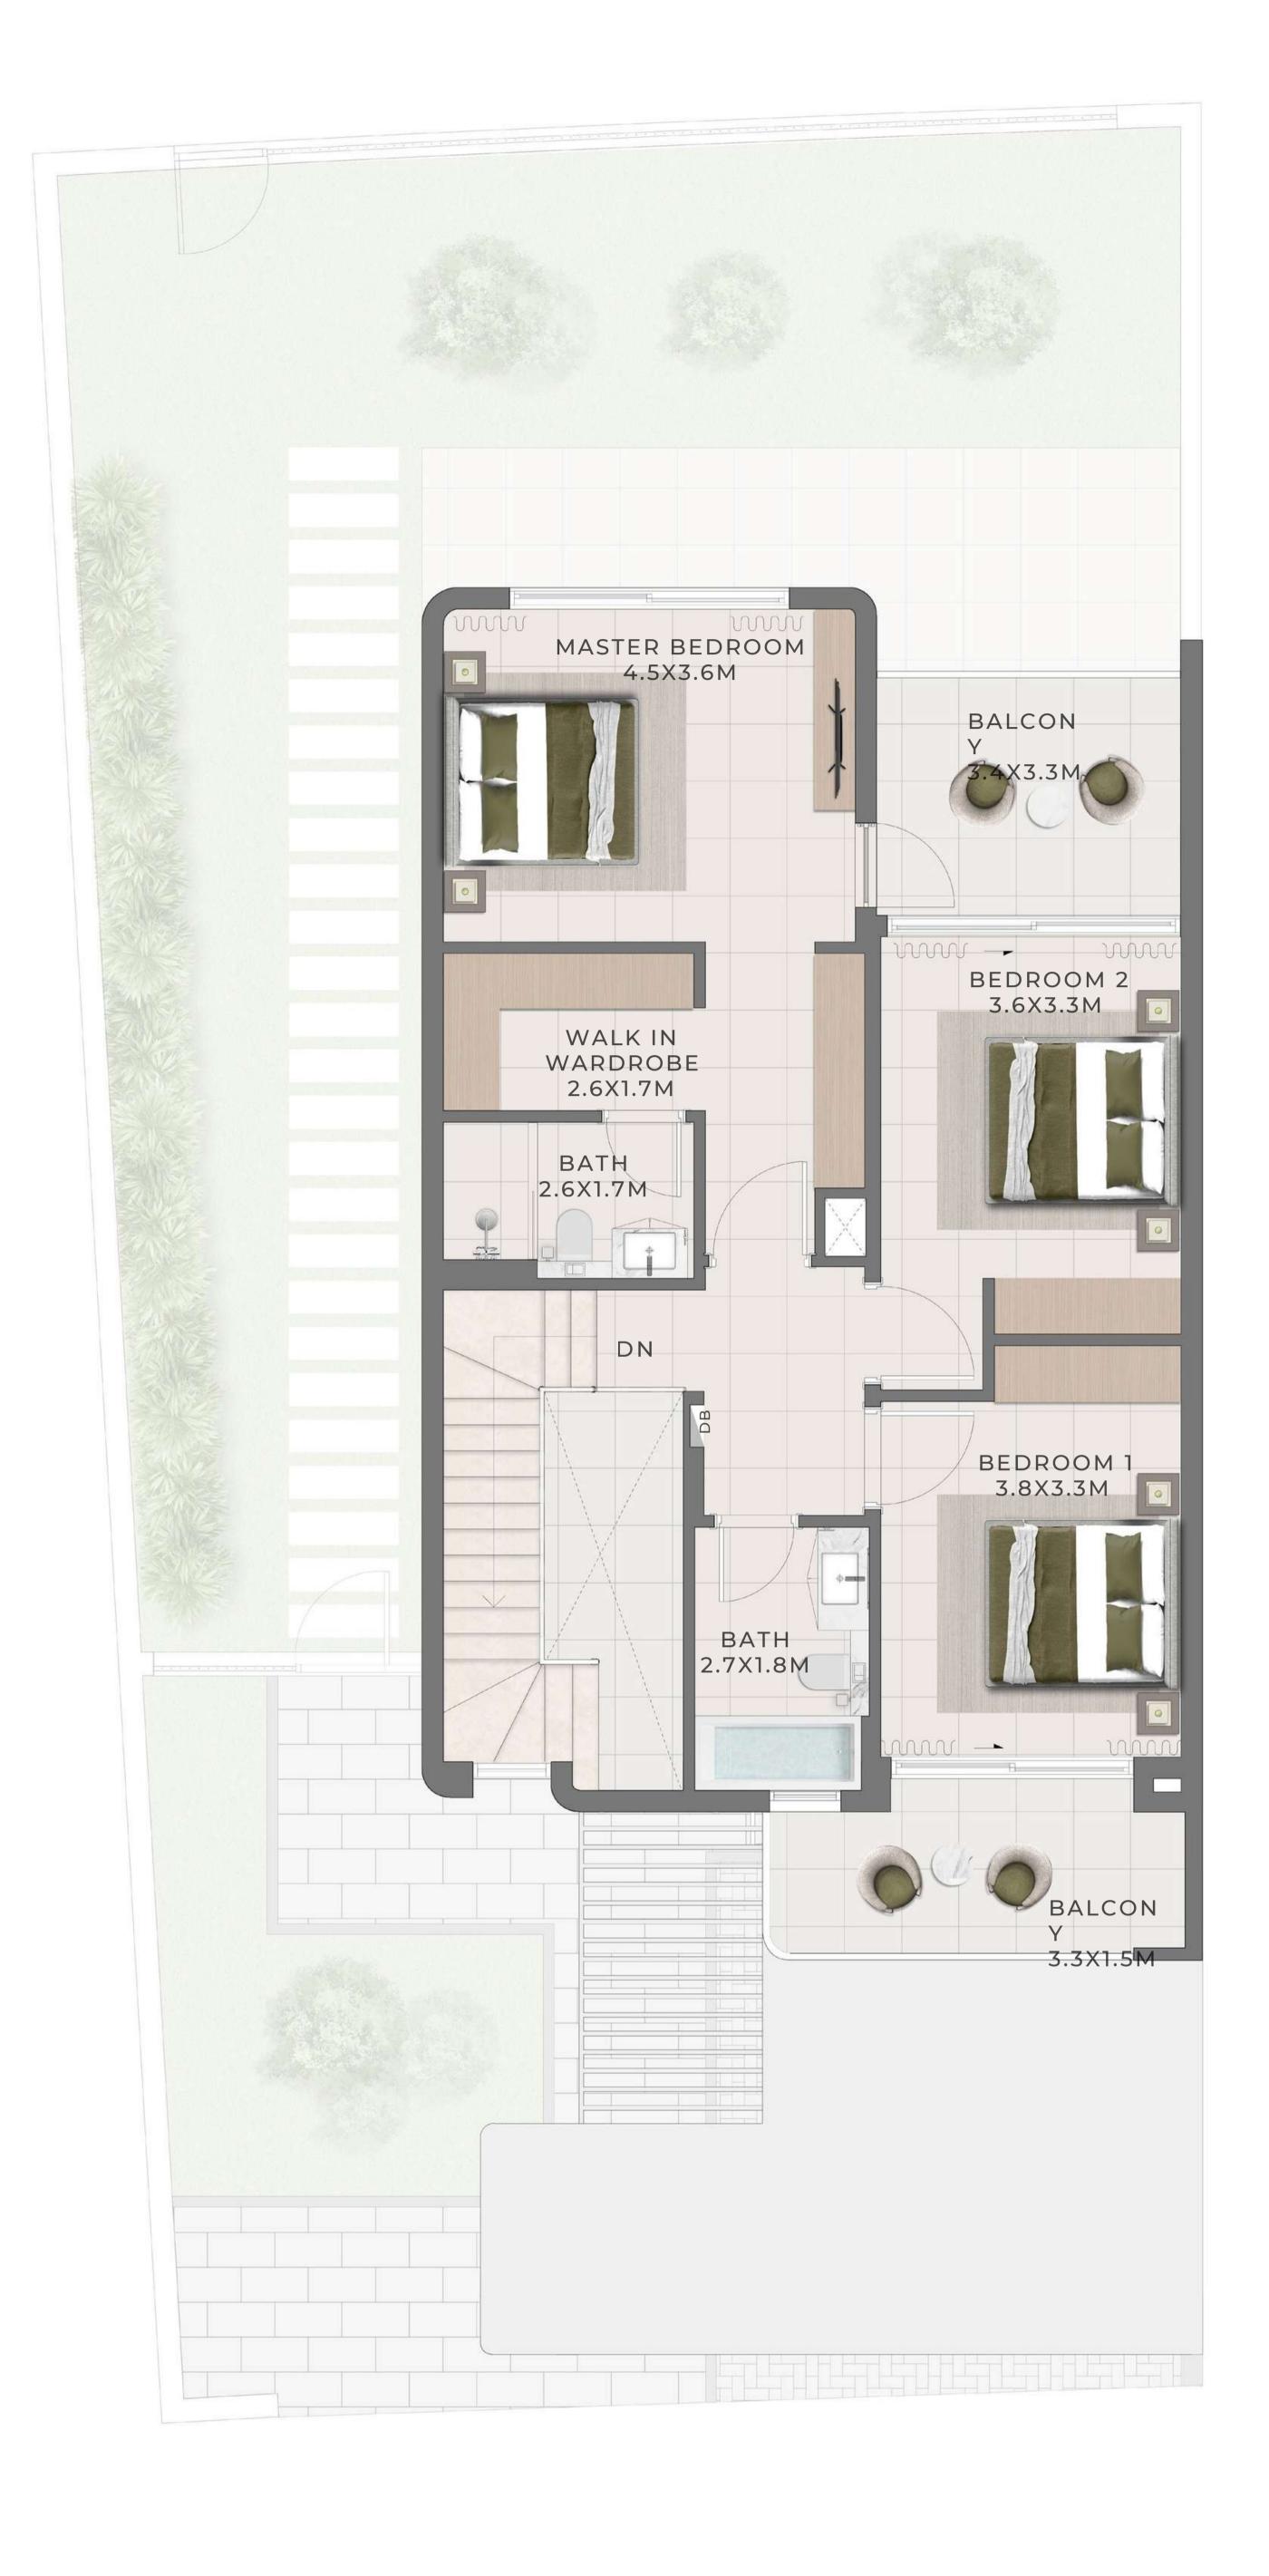

# 3 BEDROOM I B

| UNIT                 | TOTAL AREA   |            |
|----------------------|--------------|------------|
| 6 PLEX CANNA - TH 02 | 2442.22 SQFT |            |
| 6 PLEX CANNA - TH 04 |              | 226.89 SQM |
|                      | 2442.22 SQFT |            |
|                      |              | 226.89 SQM |

## 3 BEDROOM I B

MIRRORED UNITTOTAL AREA 6 PLEX CANNA - TH 03 2442.22 SQFT 226.89 SQM 6 PLEX CANNA - TH 05 2442.22 SQFT 226.89 SQM