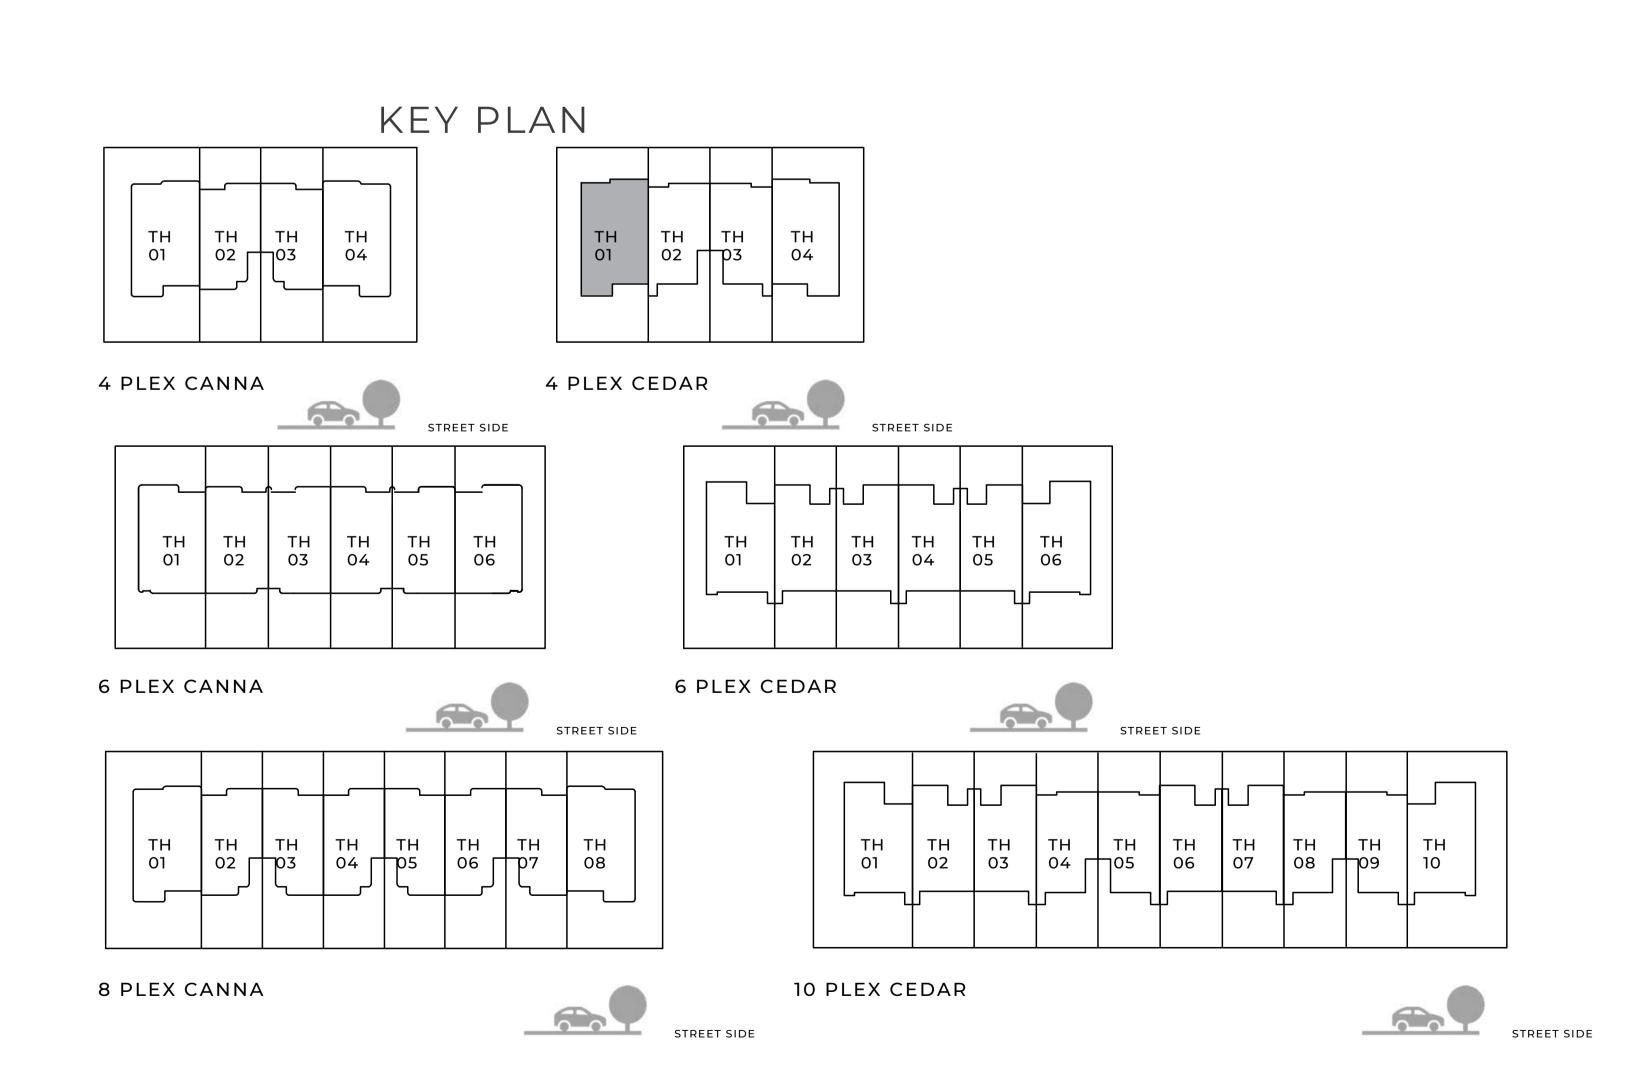

## 3 BEDROOM I A

| UNIT                   | TOTAL AREA   |             |
|------------------------|--------------|-------------|
| 4 PLEX CEDAR - TH 02   | 2363.75 SQFT |             |
| 10 PLEX CEDAR - TH 04  |              | 219.60 SQM  |
| 10 PLEX CEDAR - TH 08  | 2377.21 SQFT | 220 05 5014 |
| 10 I LLX CLDXXX III OC | 2377.21 SQFT | 220.85 SQM  |
|                        |              | 220.85 SQM  |

## 3 BEDROOM I A

MIRRORED

UNITTOTAL AREA

4 PLEX CEDAR - TH 03
2363.75 SQFT
219.60 SQM

10 PLEX CEDAR - TH 05
2420.59 SQFT
224.88 SQM

10 PLEX CEDAR - TH 092377.75 SQFT

220.90 SQM

GROUND FLOOR

## 3 BEDROOM I B

| UNIT                  | TOTAL AREA      |             |
|-----------------------|-----------------|-------------|
| 6 PLEX CEDAR - TH 02  | 2347.93 SQFT    |             |
| 6 PLEX CEDAR - TH 04  |                 | 218.13 SQM  |
| 10 PLEX CEDAR - TH 02 | 2347.39 SQFT    | 210 00 00 1 |
| 10 PLEX CEDAR - TH 06 | 2345.99 SQFT    | 218.08 SQM  |
| IO PLEX CEDAR - IN US | 20 10.33 0 Q1 1 | 217.95 SQM  |
|                       | 2390.45 SQFT    |             |
|                       |                 | 222.08 SQM  |

## 3 BEDROOM I B

| MIRRORED                                    |            |
|---------------------------------------------|------------|
| UNITTOTAL AREA                              |            |
| <u>6 PLEX CEDAR - TH 03</u><br>2347.39 SQFT | 218.08 SQM |
| 6 PLEX CEDAR - TH 05<br>2347.93 SQFT        |            |
| 10 PLEX CEDAR - TH 03                       | 218.13 SQM |
| 2346.85 SQFT<br>10 PLEX CEDAR - TH 07       | 218.03 SQM |
| 2346.85 SQFT                                | 218.03 SQM |

## 4 BEDROOM I A

| UNIT                 | TOTAL AREA   |            |
|----------------------|--------------|------------|
| 4 PLEX CEDAR - TH 01 | 2635.86 SQFT |            |
|                      |              | 244.88 SOM |

GROUND FLOOR

4 BEDROOM I A

MIRRORED

UNITTOTAL AREA

4 PLEX CEDAR - TH 04 2635.86 SQFT

244.88 SQM

GROUND FLOOR

# 4 BEDROOM I B

| UNIT                   | TOTAL AREA   |            |
|------------------------|--------------|------------|
| 6 PLEX CEDAR - TH 01   | 2600.13 SQFT |            |
| 10 PLEX CEDAR - TH 01  |              | 241.56 SQM |
| 10 PLLX CLDAR - III OI | 2598.94 SQFT |            |
|                        |              | 241.45 SQM |

## 4 BEDROOM I B

MIRRORED

UNITTOTAL AREA

6 PLEX CEDAR - TH 06

2600.13 SQFT

10 PLEX CEDAR - TH 10

2600.56 SQFT

241.60 SQM