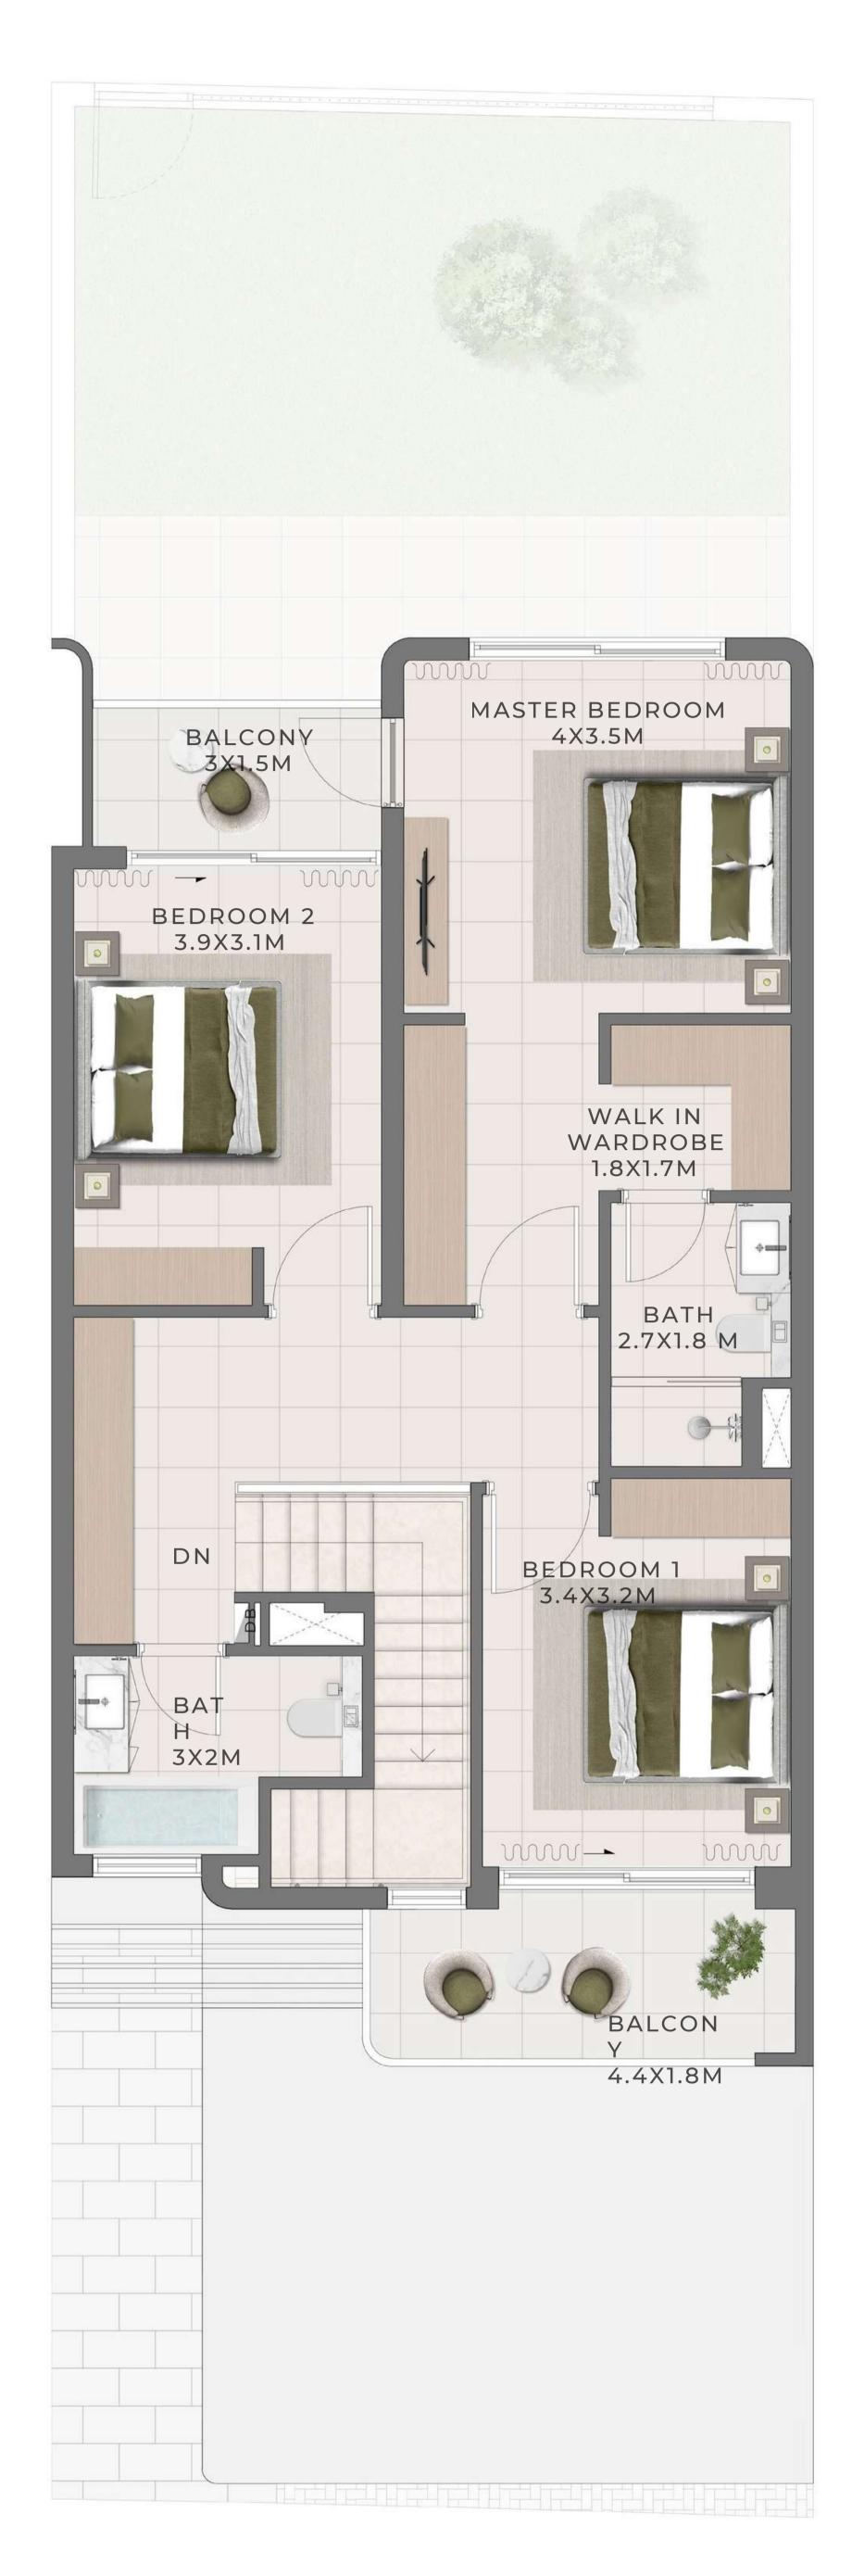

RED

UNITTOTAL AREA

4 PLEX CANNA - TH 03

2232.76 SQFT

207.43 SQM

8 PLEX CANNA - TH 03

208.48 SQM

2244.06 SQFT







GROUND FLOOR





## 3 BEDROOM I A

MIRRORED

UNITTOTAL AREA

8 PLEX CANNA - TH 05
2237.60 SQFT 207.88 SQM

8 PLEX CANNA - TH 07
2234.48 SQFT 207.59 SQM







GROUND FLOOR FIRST FLOOR





# 3 BEDROOM I B

| UNIT                 | TOTAL AREA   |            |
|----------------------|--------------|------------|
| 6 PLEX CANNA - TH 02 | 2442.22 SQFT |            |
| 6 PLEX CANNA - TH 04 |              | 226.89 SQM |
|                      | 2442.22 SQFT |            |
|                      |              | 226.89 SQM |













## 3 BEDROOM I B

MIRRORED UNITTOTAL AREA 6 PLEX CANNA - TH 03 2442.22 SQFT 226.89 SQM 6 PLEX CANNA - TH 05 2442.22 SQFT 226.89 SQM













# 4 BEDROOM I A

| UNIT                 | TOTAL AREA   |            |
|----------------------|--------------|------------|
| 4 PLEX CANNA - TH 01 | 2683.33 SQFT |            |
| 8 PLEX CANNA - TH 01 |              | 249.29 SQM |
|                      | 2683.33 SQFT |            |
|                      |              | 249.29 SQM |







FIRST FLOOR

GROUND FLOOR

EMAAR



# 4 BEDROOM I A

UNITTOTAL AREA
4 PLEX CANNA - TH 04

249.29 SQM

8 PLEX CANNA - TH 08 2683.33 SQFT

MIRRORED

2683.33 SQFT

249.29 SQM







GROUND FLOOR





### 4 BEDROOM I B

 UNIT
 TOTAL AREA

 6 PLEX CANNA - TH 01
 2546.95 SQFT

 236.62 SQM







GROUND FLOOR





4 BEDROOM I B

MIRRORED

UNITTOTAL AREA

6 PLEX CANNA - TH 06

2546.95 SQFT

236.62 SQM







GROUND FLOOR





## 3 BEDROOM I A

| UNIT