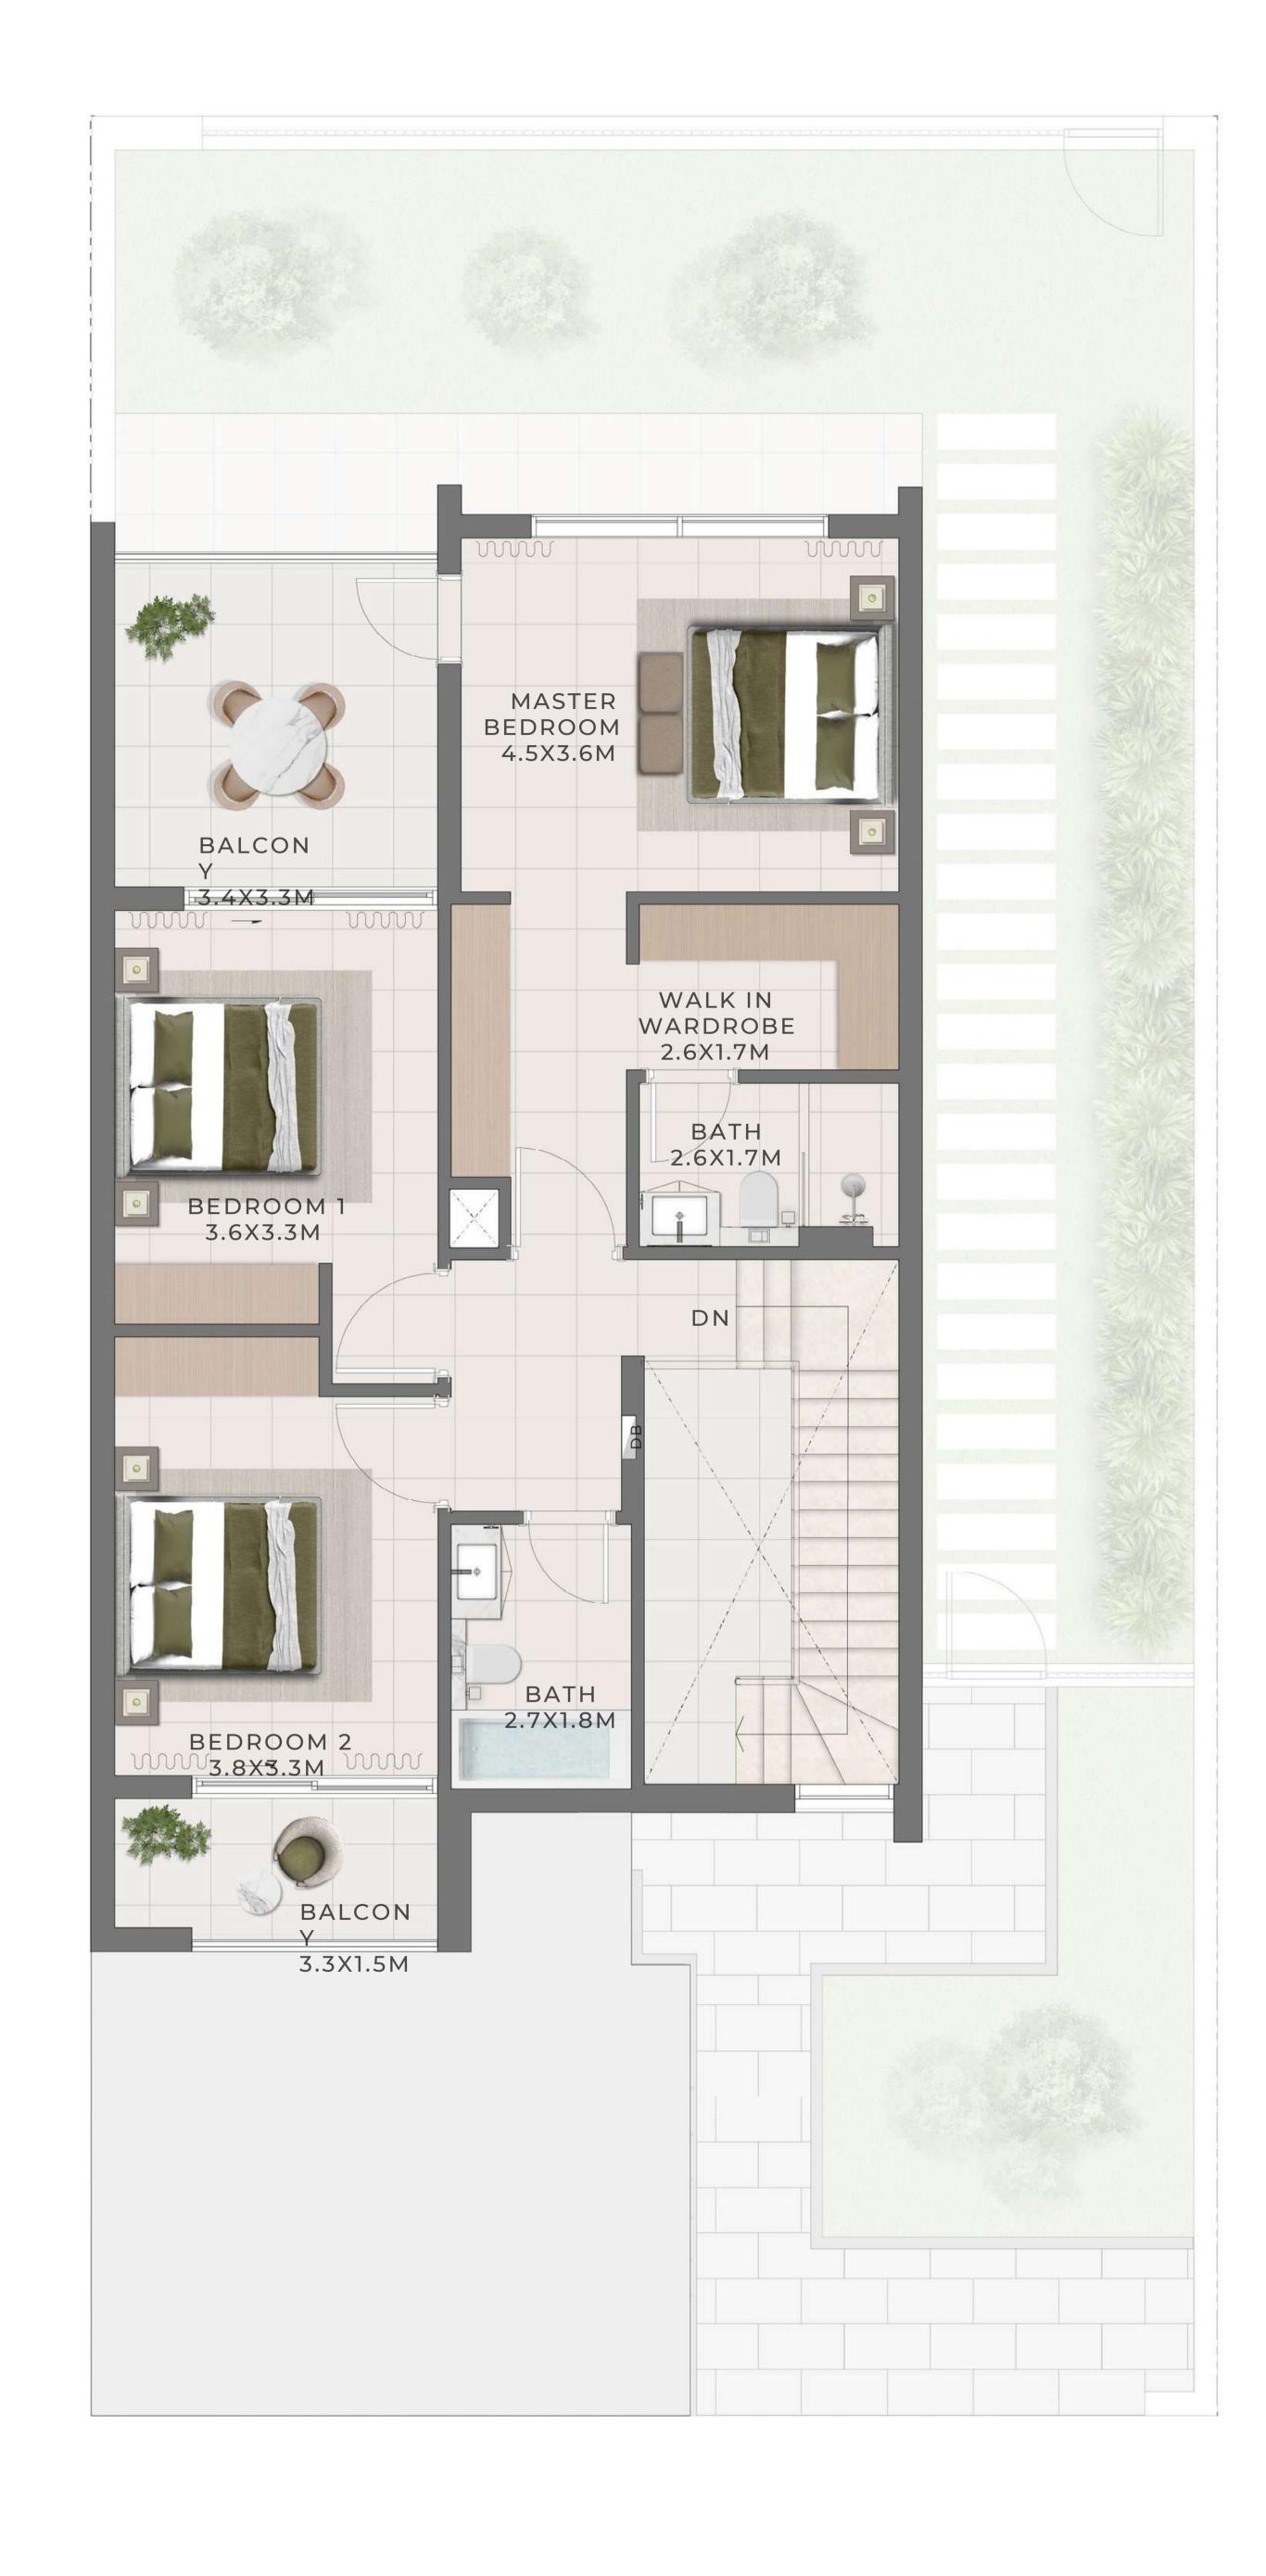

-------------|------------|
| 4 PLEX CEDAR - TH 01 | 2635.86 SQFT |            |
|                      |              | 244.88 SOM |







GROUND FLOOR





4 BEDROOM I A

MIRRORED

UNITTOTAL AREA

4 PLEX CEDAR - TH 04 2635.86 SQFT

244.88 SQM







GROUND FLOOR





# 4 BEDROOM I B

| UNIT                   | TOTAL AREA   |            |
|------------------------|--------------|------------|
| 6 PLEX CEDAR - TH 01   | 2600.13 SQFT |            |
| 10 PLEX CEDAR - TH 01  |              | 241.56 SQM |
| 10 PLLX CLDAR - III OI | 2598.94 SQFT |            |
|                        |              | 241.45 SQM |







GROUND FLOOR FIRST FLOOR





## 4 BEDROOM I B

MIRRORED

UNITTOTAL AREA

6 PLEX CEDAR - TH 06

2600.13 SQFT

10 PLEX CEDAR - TH 10

2600.56 SQFT

241.60 SQM

241.56 SQM







GROUND FLOOR FIRST FLOOR





REALESTATE