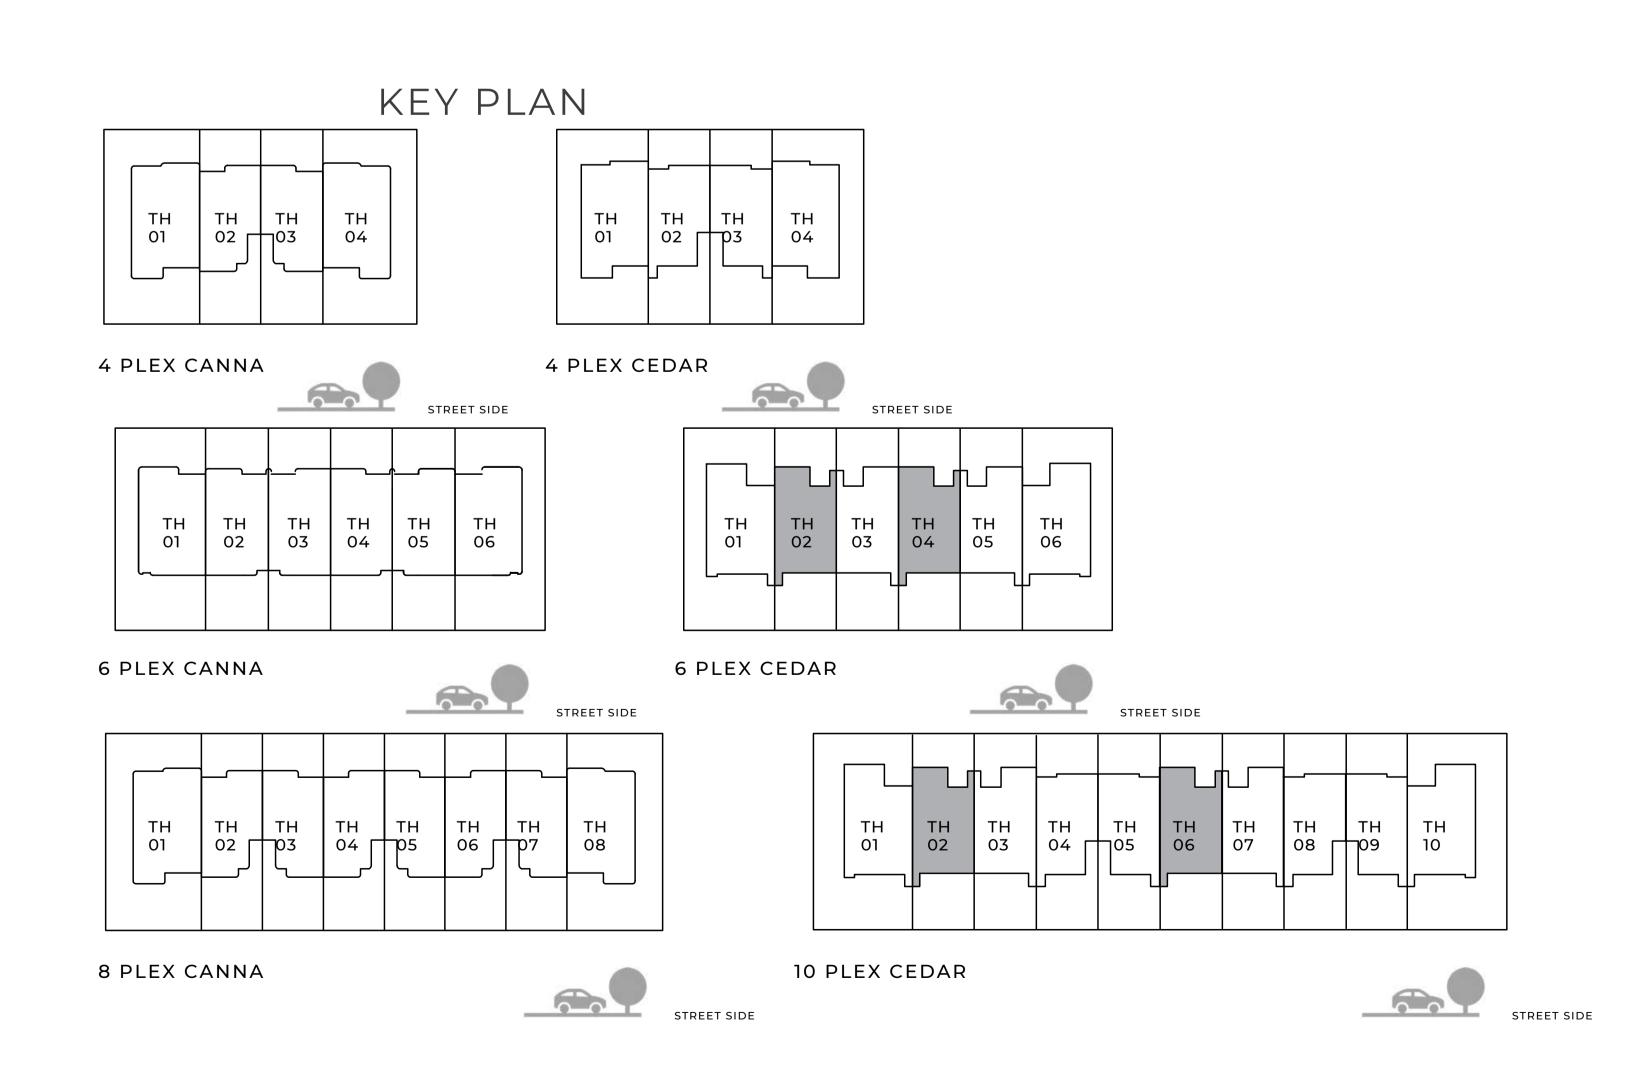

| 220.85 SQM  |







GROUND FLOOR





## 3 BEDROOM I A

MIRRORED

UNITTOTAL AREA

4 PLEX CEDAR - TH 03
2363.75 SQFT
219.60 SQM

10 PLEX CEDAR - TH 05
2420.59 SQFT
224.88 SQM

10 PLEX CEDAR - TH 092377.75 SQFT

220.90 SQM







GROUND FLOOR





## 3 BEDROOM I B

| UNIT                  | TOTAL AREA      |             |
|-----------------------|-----------------|-------------|
| 6 PLEX CEDAR - TH 02  | 2347.93 SQFT    |             |
| 6 PLEX CEDAR - TH 04  |                 | 218.13 SQM  |
| 10 PLEX CEDAR - TH 02 | 2347.39 SQFT    | 210 00 00 1 |
| 10 PLEX CEDAR - TH 06 | 2345.99 SQFT    | 218.08 SQM  |
| IO PLEX CEDAR - IN US | 20 10.33 0 Q1 1 | 217.95 SQM  |
|                       | 2390.45 SQFT    |             |
|                       |                 | 222.08 SQM  |







GROUND FLOOR





## 3 BEDROOM I B

| MIRRORED                                    |            |
|---------------------------------------------|------------|
| UNITTOTAL AREA                              |            |
| <u>6 PLEX CEDAR - TH 03</u><br>2347.39 SQFT | 218.08 SQM |
| 6 PLEX CEDAR - TH 05<br>2347.93 SQFT        |            |
| 10 PLEX CEDAR - TH 03                       | 218.13 SQM |
| 2346.85 SQFT<br>10 PLEX CEDAR - TH 07       | 218.03 SQM |
| 2346.85 SQFT                                | 218.03 SQM |







GROUND FLOOR





## 4 BEDROOM I A

| UNIT                 | TOTAL AREA   |            |
|----------------------|--------------|------------|
| 4 PLEX CEDAR - TH 01 | 2635.86 SQFT |            |
|                      |              | 244.88 SOM |







GROUND F