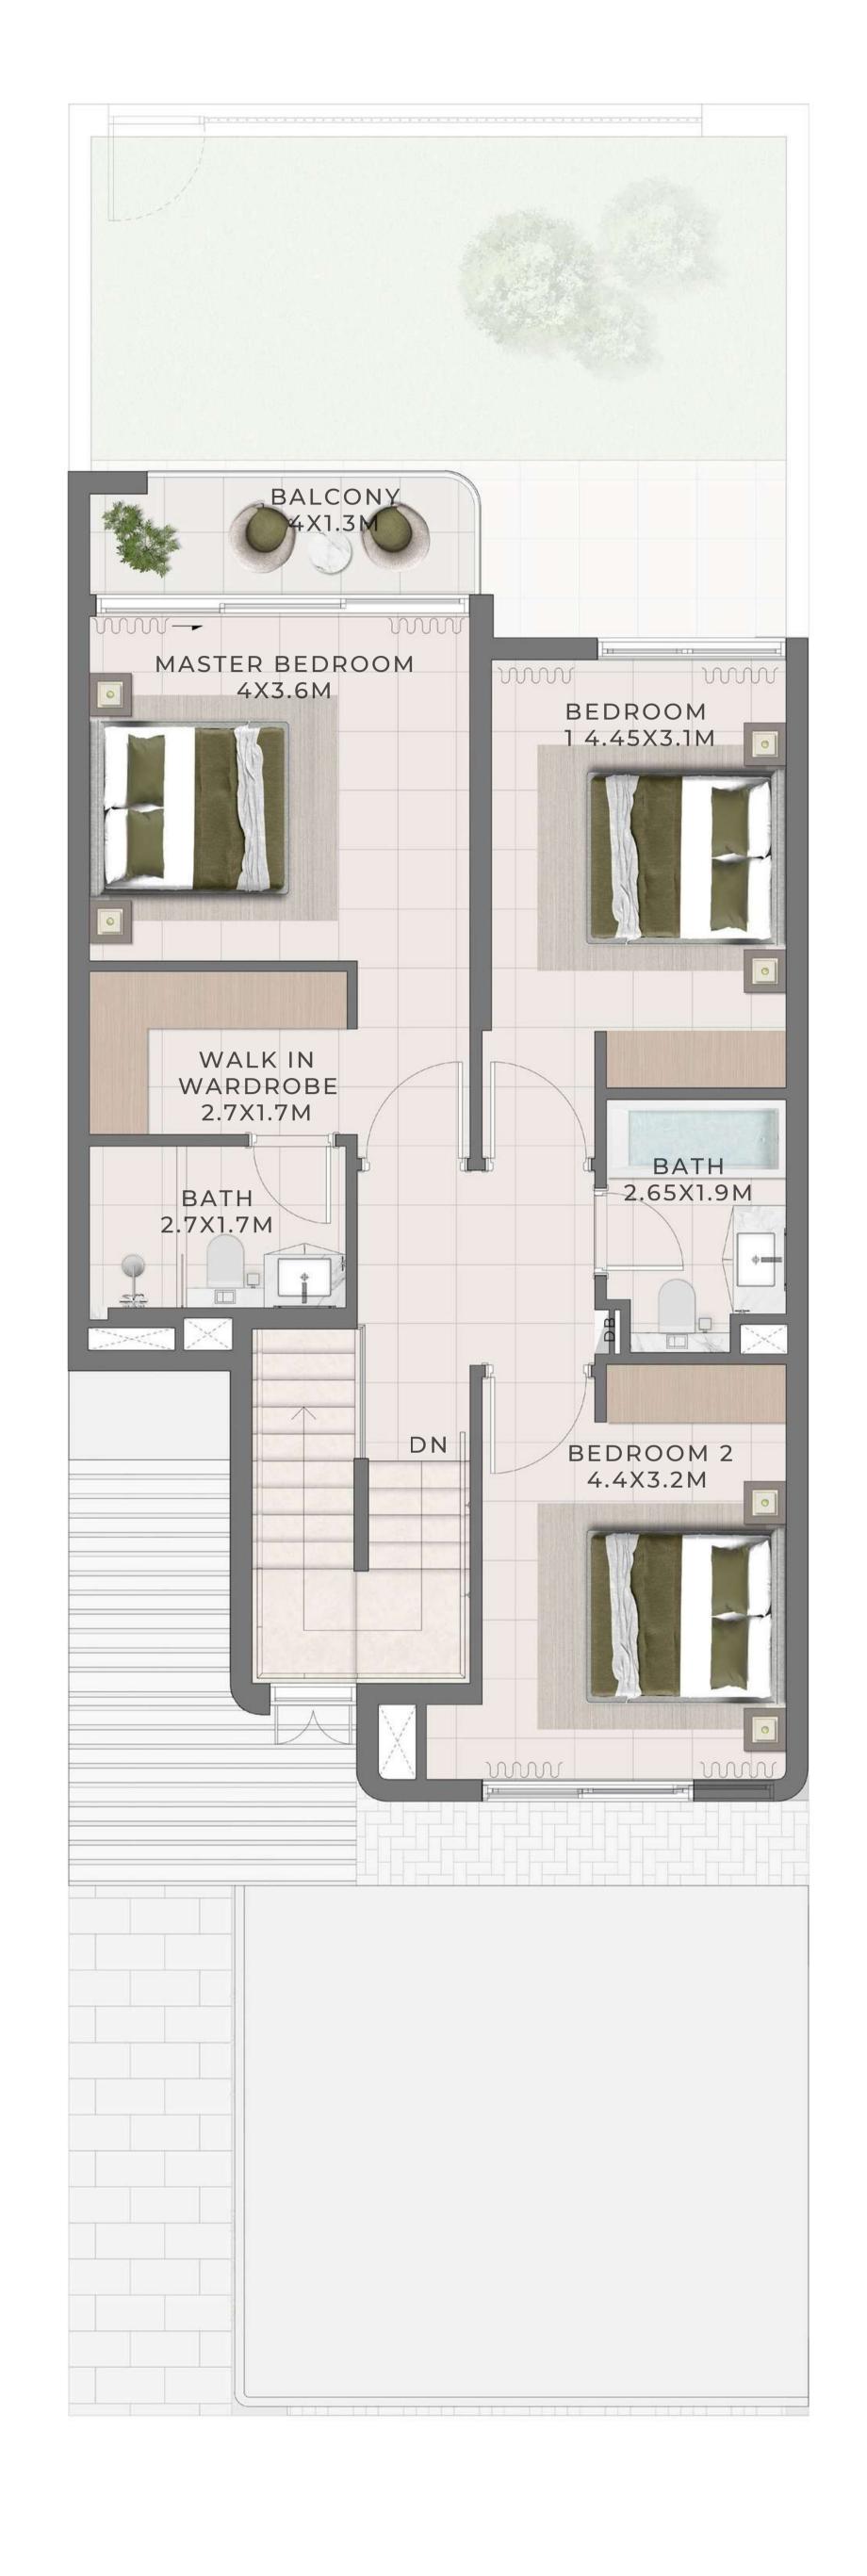

# 

THEVALLEY

FLOOR PLANS

EMAAR



## 3 BEDROOM I A

| UNIT                 | TOTAL AREA   |            |
|----------------------|--------------|------------|
| 4 PLEX CANNA - TH 02 | 2232.65 SQFT |            |
| 8 PLEX CANNA - TH 02 |              | 207.42 SQM |
|                      | 2234.48 SQFT |            |
| 8 PLEX CANNA - TH 04 |              | 207.59 SQM |
| 8 PLEX CANNA - TH 06 | 2237.60 SQFT |            |
|                      |              | 207.88 SQM |
|                      | 2237.49 SQFT |            |
|                      |              | 207.87 SQM |







GROUND FLOOR





## 3 BEDROOM I A

MIRRORED

UNITTOTAL AREA

4 PLEX CANNA - TH 03

2232.76 SQFT

207.43 SQM

8 PLEX CANNA - TH 03

208.48 SQM

2244.06 SQFT







GROUND FLOOR





## 3 BEDROOM I A

MIRRORED

UNITTOTAL AREA

8 PLEX CANNA - TH 05
2237.60 SQFT 207.88 SQM

8 PLEX CANNA - TH 07
2234.48 SQFT 207.59 SQM







GROUND FLOOR FIRST FLOOR





# 3 BEDROOM I B

| UNIT                 | TOTAL AREA   |            |
|----------------------|--------------|------------|
| 6 PLEX CANNA - TH 02 | 2442.22 SQFT |            |
| 6 PLEX CANNA - TH 04 |              | 226.89 SQM |
|                      | 2442.22 SQFT |            |
|                      |              | 226.89 SQM |













## 3 BEDROOM I B

MIRRORED UNITTOTAL AREA 6 PLEX CANNA - TH 03 2442.22 SQFT 226.89 SQM 6 PLEX CANNA - TH 05 2442.22 SQFT 226.89 SQM













# 4 BEDROOM I A

| UNIT                 | TOTAL AREA   |            |
|----------------------|--------------|------