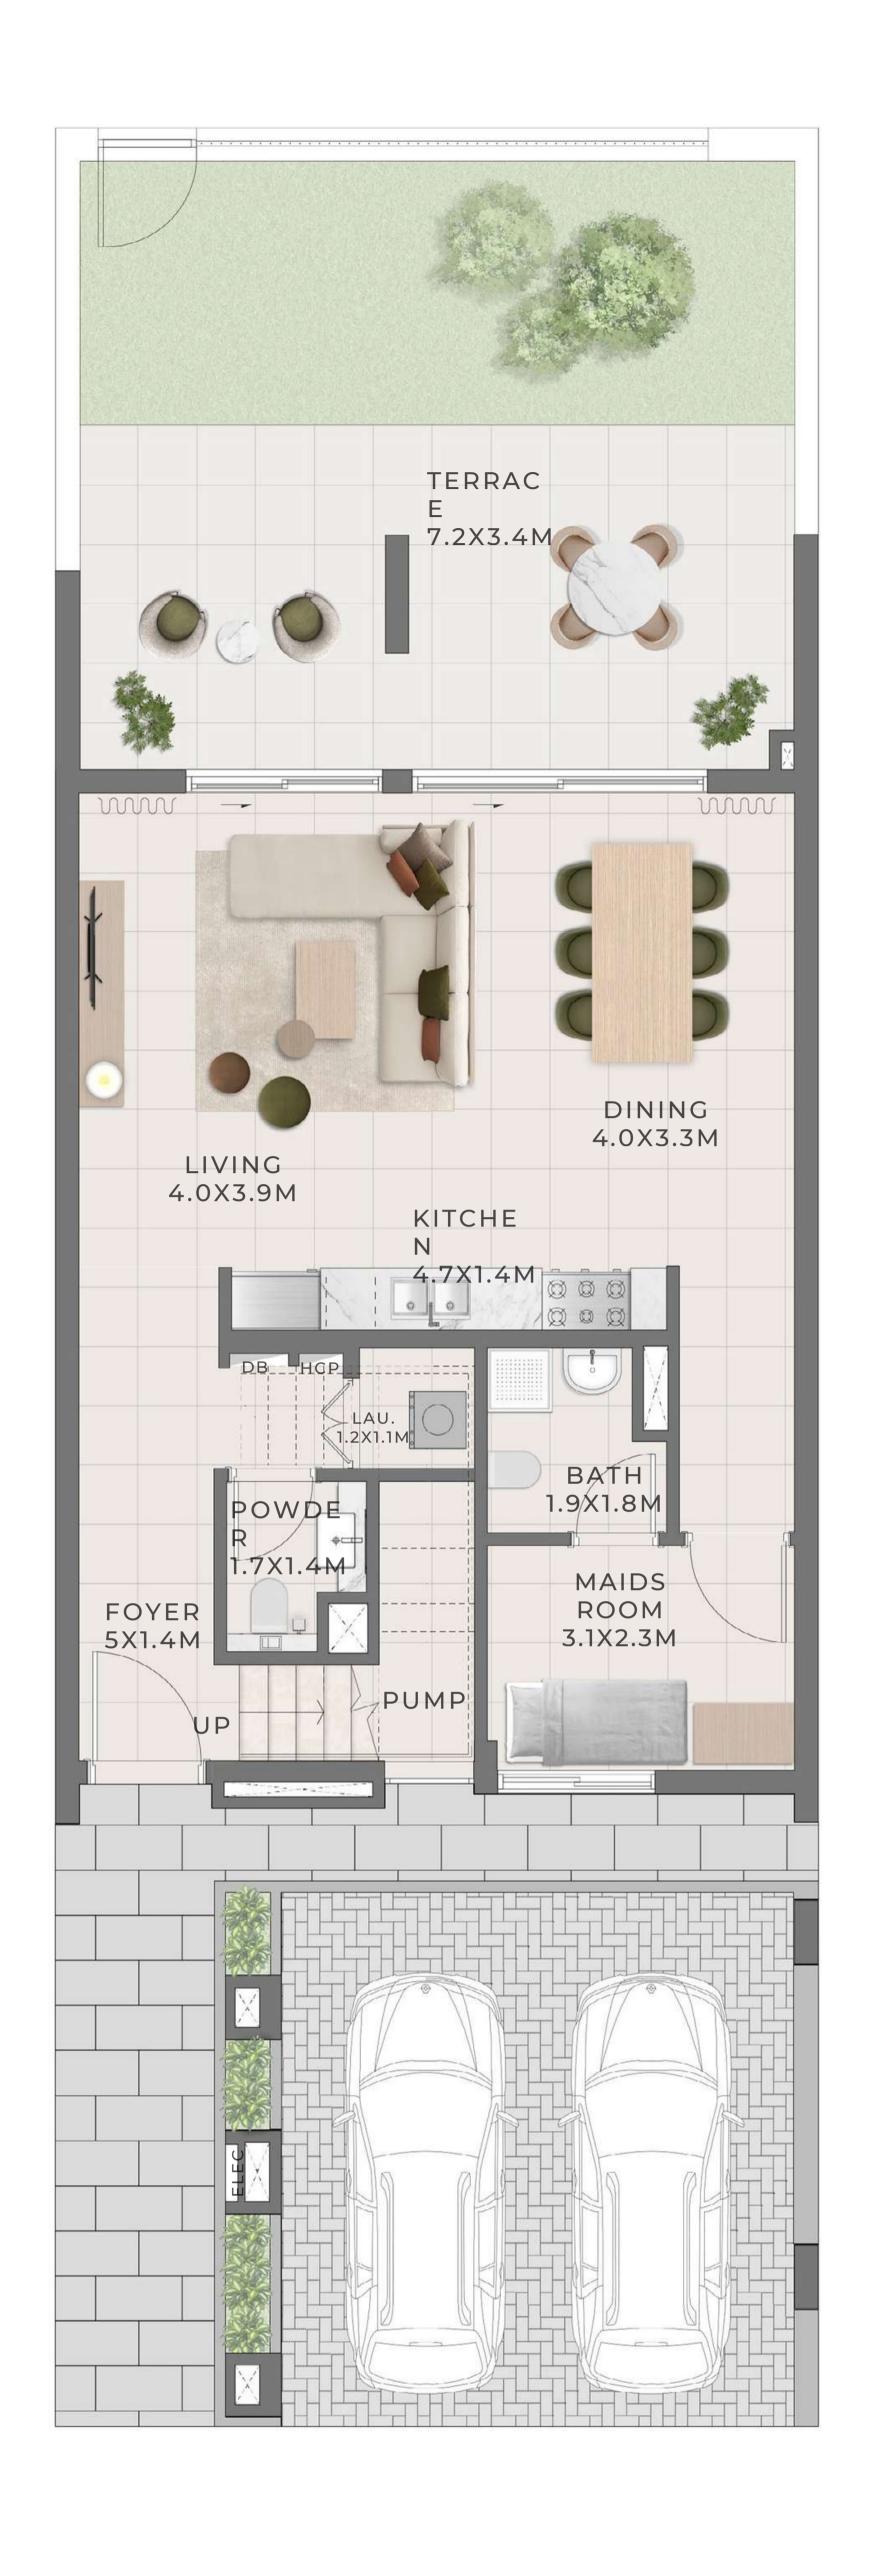

| 2347.39 SQFT    | 210 00 00 1 |
| 10 PLEX CEDAR - TH 06 | 2345.99 SQFT    | 218.08 SQM  |
| IO PLEX CEDAR - IN US | 20 10.33 0 Q1 1 | 217.95 SQM  |
|                       | 2390.45 SQFT    |             |
|                       |                 | 222.08 SQM  |







GROUND FLOOR





## 3 BEDROOM I B

| MIRRORED                                    |            |
|---------------------------------------------|------------|
| UNITTOTAL AREA                              |            |
| <u>6 PLEX CEDAR - TH 03</u><br>2347.39 SQFT | 218.08 SQM |
| 6 PLEX CEDAR - TH 05<br>2347.93 SQFT        |            |
| 10 PLEX CEDAR - TH 03                       | 218.13 SQM |
| 2346.85 SQFT<br>10 PLEX CEDAR - TH 07       | 218.03 SQM |
| 2346.85 SQFT                                | 218.03 SQM |







GROUND FLOOR





## 4 BEDROOM I A

| UNIT                 | TOTAL AREA   |            |
|----------------------|--------------|------------|
| 4 PLEX CEDAR - TH 01 | 2635.86 SQFT |            |
|                      |              | 244.88 SOM |







GROUND FLOOR





4 BEDROOM I A

MIRRORED

UNITTOTAL AREA

4 PLEX CEDAR - TH 04 2635.86 SQFT

244.88 SQM







GROUND FLOOR





# 4 BEDROOM I B

| UNIT                   | TOTAL AREA   |            |
|------------------------|--------------|------------|
| 6 PLEX CEDAR - TH 01   | 2600.13 SQFT |            |
| 10 PLEX CEDAR - TH 01  |              | 241.56 SQM |
| 10 PLLX CLDAR - III OI | 2598.94 SQFT |            |
|                        |              | 241.45 SQM |







GROUND FLOOR FIRST FLOOR





## 4 BEDROOM I B

MIRRORED