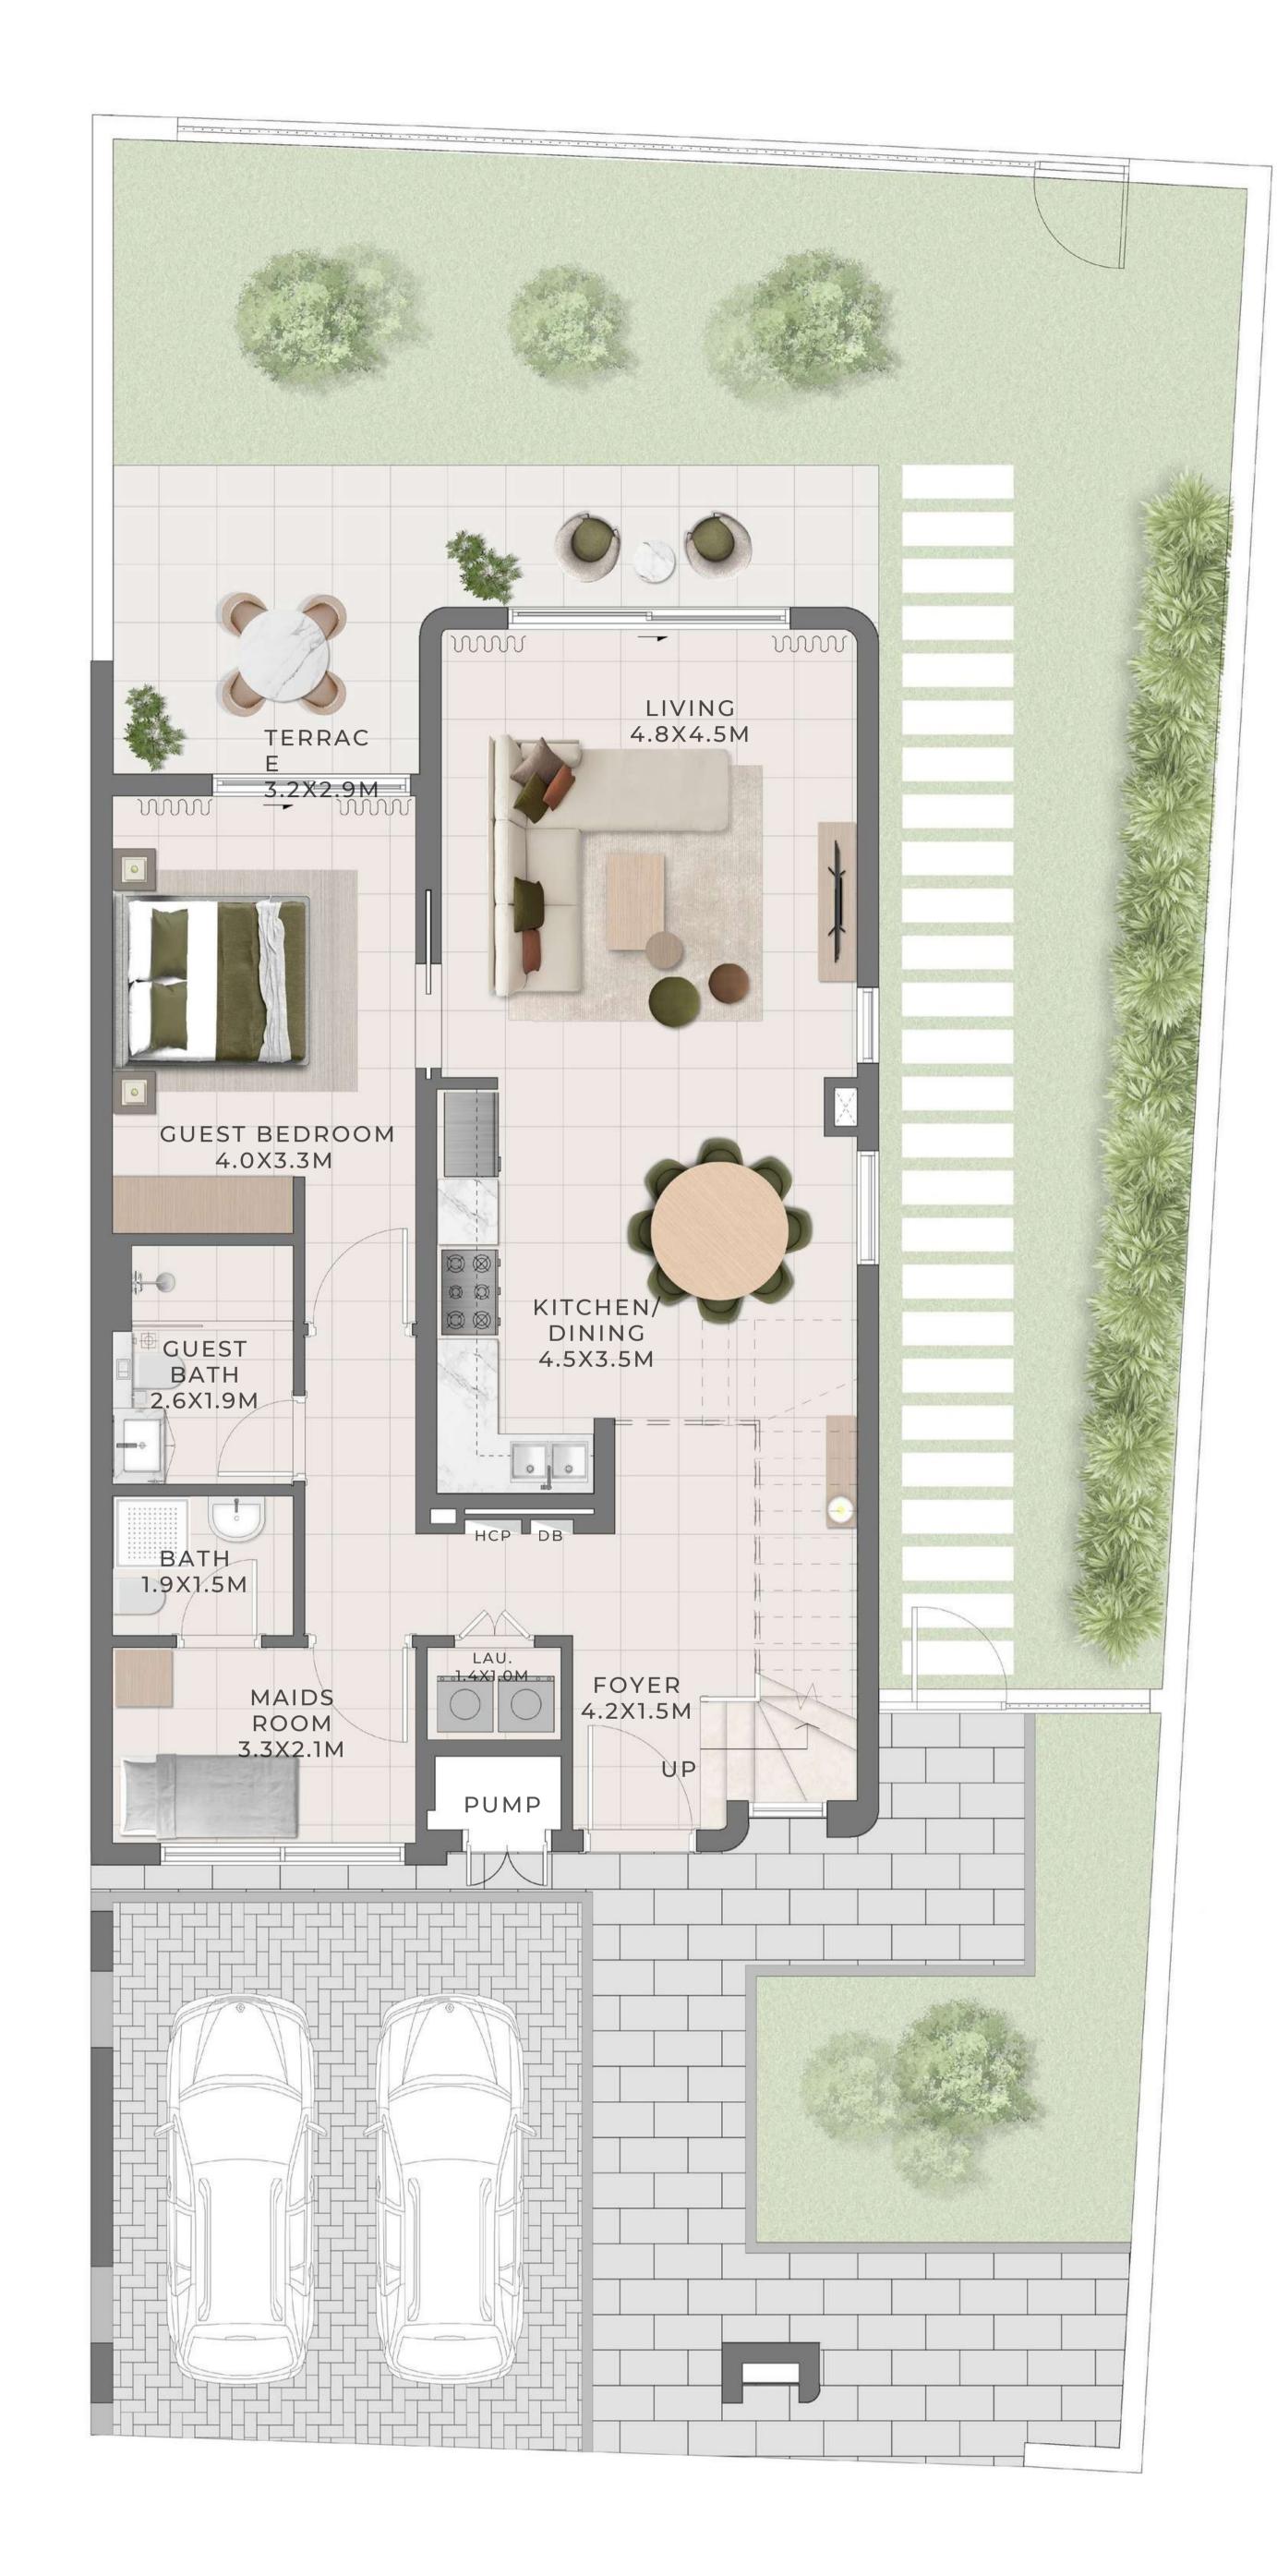

## 3 BEDROOM I A

| UNIT                 | TOTAL AREA   |            |
|----------------------|--------------|------------|
| 4 PLEX CANNA - TH 02 | 2232.65 SQFT |            |
| 8 PLEX CANNA - TH 02 |              | 207.42 SQM |
|                      | 2234.48 SQFT |            |
| 8 PLEX CANNA - TH 04 |              | 207.59 SQM |
| 8 PLEX CANNA - TH 06 | 2237.60 SQFT |            |
|                      |              | 207.88 SQM |
|                      | 2237.49 SQFT |            |
|                      |              | 207.87 SQM |

GROUND FLOOR