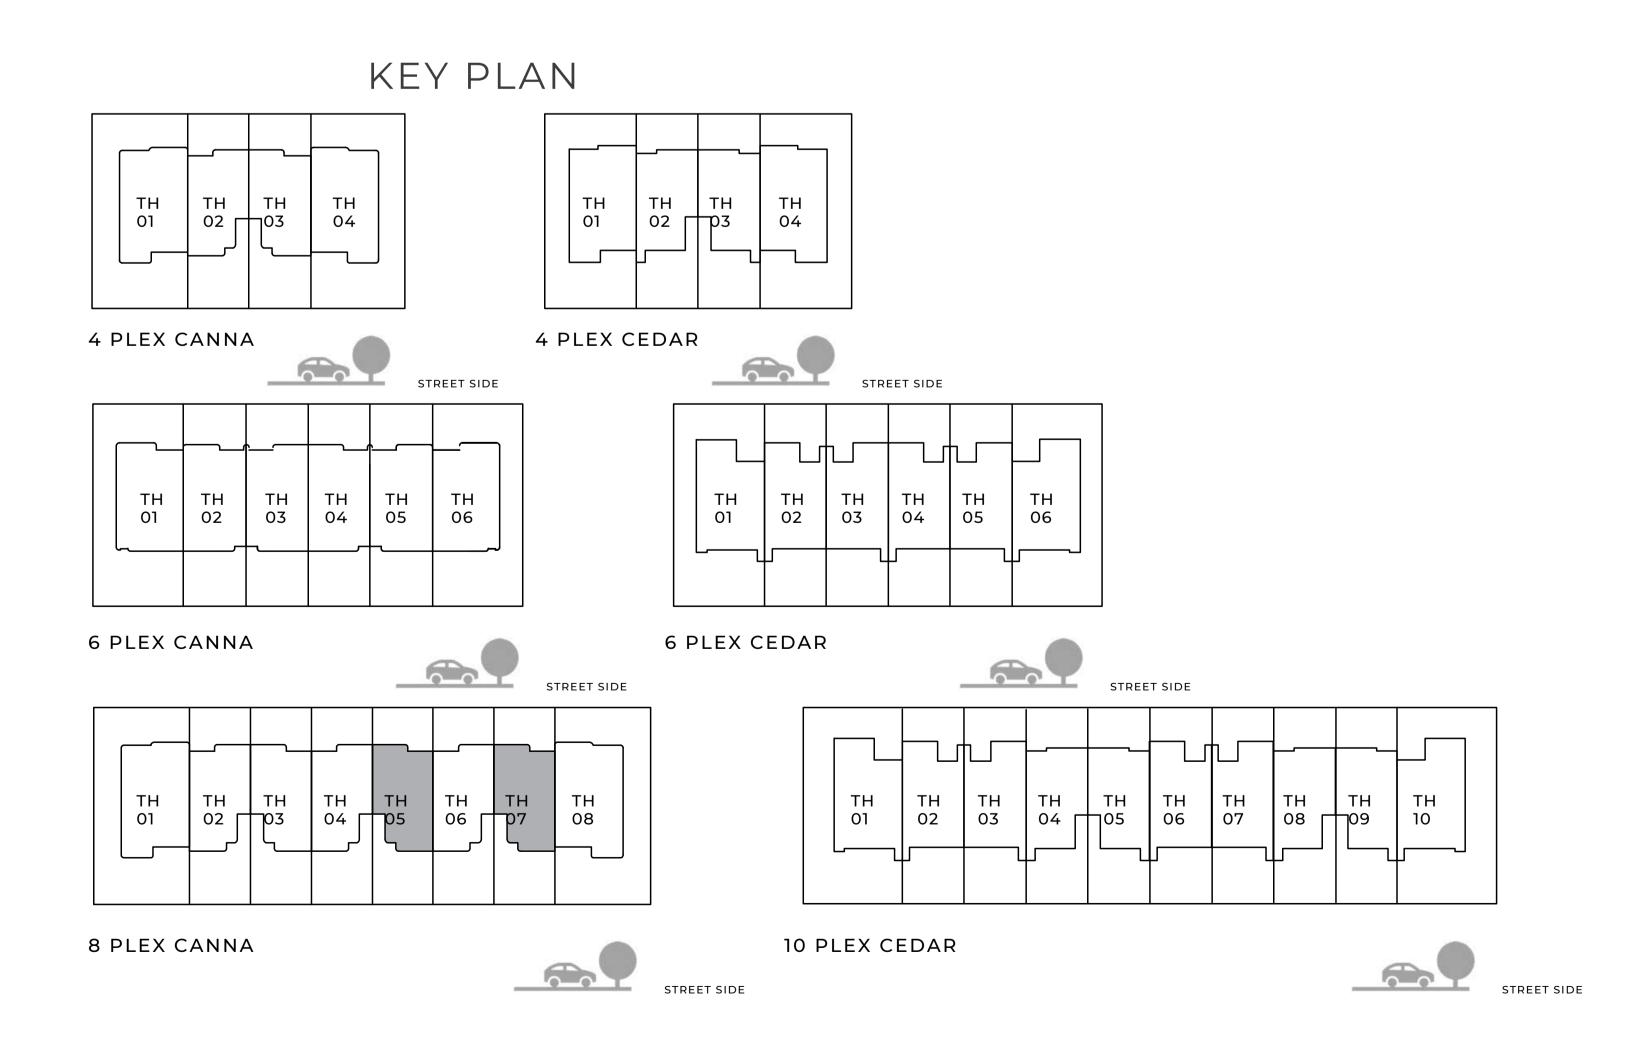

## 3 BEDROOM I A

| UNIT                 | TOTAL AREA   |            |
|----------------------|--------------|------------|
| 4 PLEX CANNA - TH 02 | 2232.65 SQFT |            |
| 8 PLEX CANNA - TH 02 |              | 207.42 SQM |
|                      | 2234.48 SQFT |            |
| 8 PLEX CANNA - TH 04 |              | 207.59 SQM |
| 8 PLEX CANNA - TH 06 | 2237.60 SQFT |            |
|                      |              | 207.88 SQM |
|                      | 2237.49 SQFT |            |
|                      |              | 207.87 SQM |

## 3 BEDROOM I A

MIRRORED

UNITTOTAL AREA

4 PLEX CANNA - TH 03

2232.76 SQFT

207.43 SQM

8 PLEX CANNA - TH 03

208.48 SQM

## 3 BEDROOM I A

MIRRORED

UNITTOTAL AREA

8 PLEX CANNA - TH 05
2237.60 SQFT 207.88 SQM

8 PLEX CANNA - TH 07
2234.48 SQFT 207.59 SQM

GROUND FLOOR FIRST FLOOR

# 3 BEDROOM I B

| UNIT                 | TOTAL AREA   |            |
|----------------------|--------------|------------|
| 6 PLEX CANNA - TH 02 | 2442.22 SQFT |            |
| 6 PLEX CANNA - TH 04 |              | 226.89 SQM |
|                      | 2442.22 SQFT |            |
|                      |              | 226.89 SQM |

## 3 BEDROOM I B

MIRRORED UNITTOTAL AREA 6 PLEX CANNA - TH 03 2442.22 SQFT 226.89 SQM 6 PLEX CANNA - TH 05 2442.22 SQFT 226.89 SQM

# 4 BEDROOM I A

| UNIT                 | TOTAL AREA   |            |
|----------------------|--------------|------------|
| 4 PLEX CANNA - TH 01 | 2683.33 SQFT |            |
| 8 PLEX CANNA - TH 01 |              | 249.29 SQM |
|                      | 2683.33 SQFT |            |
|                      |              | 249.29 SQM |

# 4 BEDROOM I A

UNITTOTAL AREA
4 PLEX CANNA - TH 04

249.29 SQM

8 PLEX CANNA - TH 08 2683.33 SQFT

MIRRORED

2683.33 SQFT

249.29 SQM

GROUND FLOOR

### 4 BEDROOM I B

 UNIT
 TOTAL AREA

 6 PLEX CANNA - TH 01
 2546.95 SQFT

 236.62 SQM

GROUND FLOOR

4 BEDROOM I B

MIRRORED

UNITTOTAL AREA

6 PLEX CANNA - TH 06

2546.95 SQFT

236.62 SQM

GROUND FLOOR

## 3 BEDROOM I A

| UNIT                   | TOTAL AREA   |             |
|------------------------|--------------|-------------|
| 4 PLEX CEDAR - TH 02   | 2363.75 SQFT |             |
| 10 PLEX CEDAR - TH 04  |              | 219.60 SQM  |
| 10 PLEX CEDAR - TH 08  | 2377.21 SQFT | 220 05 5014 |
| 10 I LLX CLDXXX III OC | 2377.21 SQFT | 220.85 SQM  |
|                        |              | 220.85 SQM  |

## 3 BEDROOM I A

MIRRORED

UNITTOTAL AREA

4 PLEX CEDAR - TH 03
2363.75 SQFT
219.60 SQM

10 PLEX CEDAR - TH 05
2420.59 SQFT
224.88 SQM

10 PLEX CEDAR - TH 092377.75 SQFT

220.90 SQM

GROUND FLOOR

## 3 BEDROOM I B

| UNIT                  | TOTAL AREA      |             |
|-----------------------|-----------------|-------------|
| 6 PLEX CEDAR - TH 02  | 2347.93 SQFT    |             |
| 6 PLEX CEDAR - TH 04  |                 | 218.13 SQM  |
| 10 PLEX CEDAR - TH 02 | 2347.39 SQFT    | 210 00 00 1 |
| 10 PLEX CEDAR - TH 06 | 2345.99 SQFT    | 218.08 SQM  |
| IO PLEX CEDAR - IN US | 20 10.33 0 Q1 1 | 217.95 SQM  |
|                       | 2390.45 SQFT    |             |
|                       |                 | 222.08 SQM  |

## 3 BEDROOM I B

| MIRRORED                                    |            |
|---------------------------------------------|------------|
| UNITTOTAL AREA                              |            |
| <u>6 PLEX CEDAR - TH 03</u><br>2347.39 SQFT | 218.08 SQM |
| 6 PLEX CEDAR - TH 05<br>2347.93 SQFT        |            |
| 10 PLEX CEDAR - TH 03                       | 218.13 SQM |
| 2346.85 SQFT<br>10 PLEX CEDAR - TH 07       | 218.03 SQM |
| 2346.85 SQFT                                | 218.03 SQM |

## 4 BEDROOM I A

| UNIT                 | TOTAL AREA   |            |
|----------------------|--------------|------------|
| 4 PLEX CEDAR - TH 01 | 2635.86 SQFT |            |
|                      |              | 244.88 SOM |

GROUND FLOOR

4 BEDROOM I A

MIRRORED

UNITTOTAL AREA

4 PLEX CEDAR - TH 04 2635.86 SQFT

244.88 SQM

GROUND FLOOR

# 4 BEDROOM I B

| UNIT                   | TOTAL AREA   |            |
|------------------------|--------------|------------|
| 6 PLEX CEDAR - TH 01   | 2600.13 SQFT |            |
| 10 PLEX CEDAR - TH 01  |              | 241.56 SQM |
| 10 PLLX CLDAR - III OI | 2598.94 SQFT |            |
|                        |              | 241.45 SQM |

## 4 BEDROOM I B

MIRRORED

UNITTOTAL AREA

6 PLEX CEDAR - TH 06

2600.13 SQFT

10 PLEX CEDAR - TH 10

2600.56 SQFT

241.60 SQM