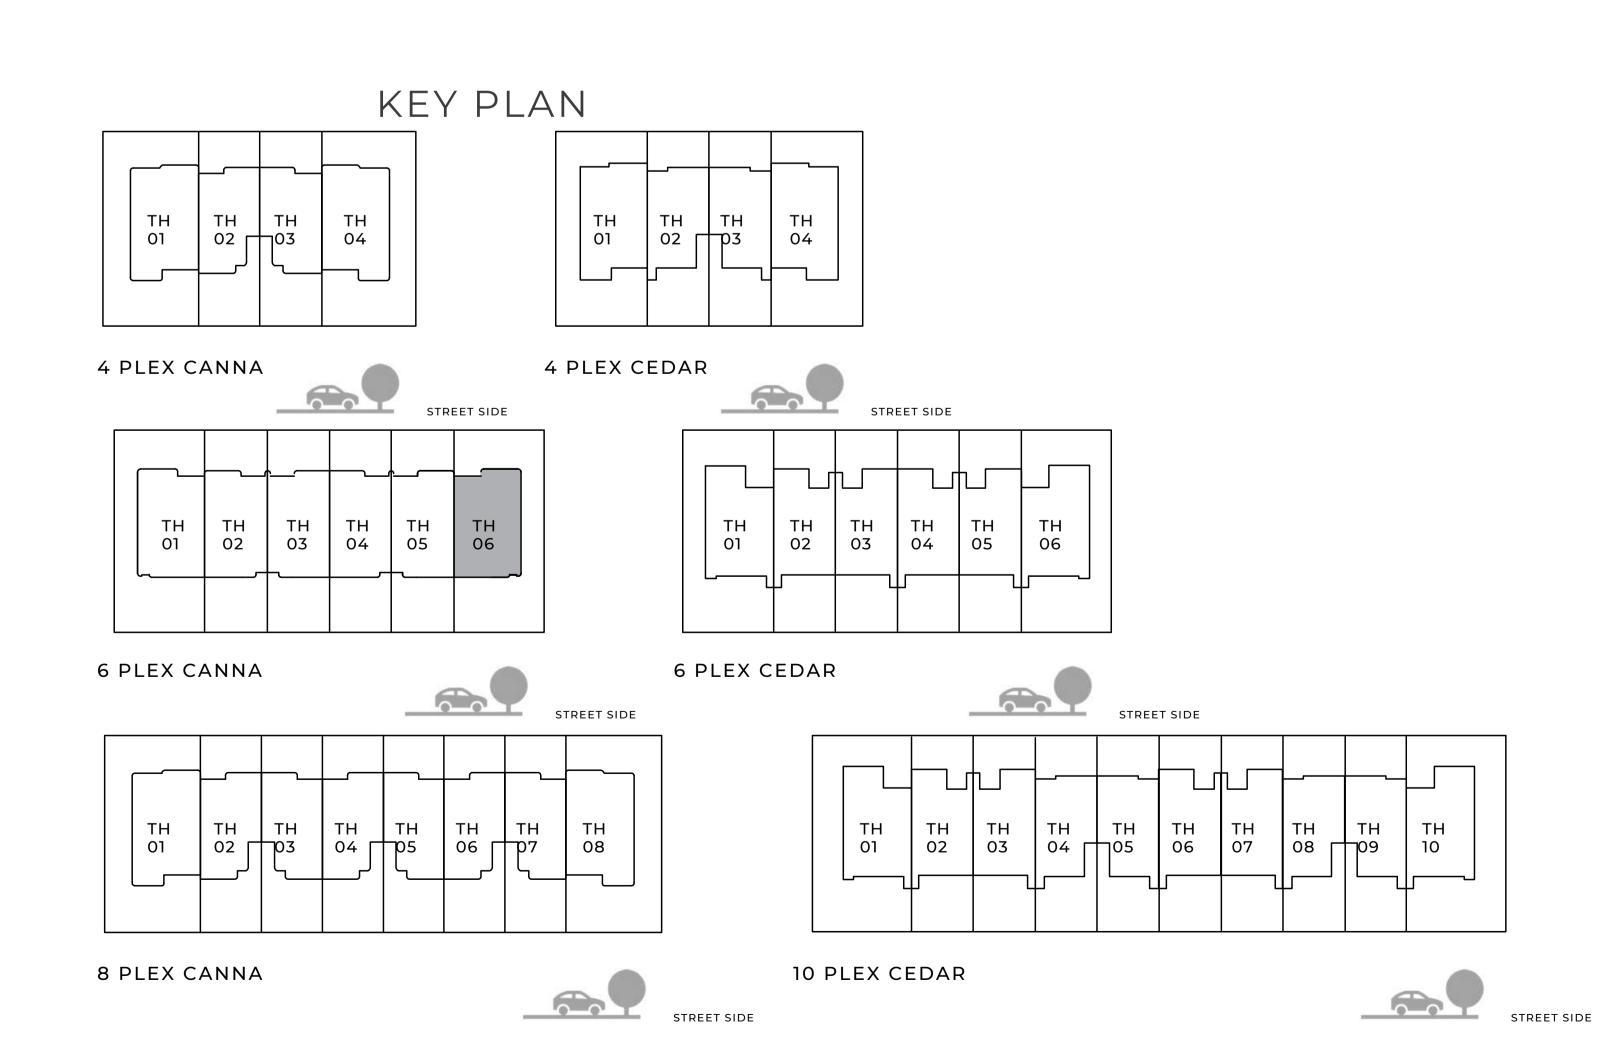

## 3 BEDROOM I A

| UNIT                 | TOTAL AREA   |            |
|----------------------|--------------|------------|
| 4 PLEX CANNA - TH 02 | 2232.65 SQFT |            |
| 8 PLEX CANNA - TH 02 |              | 207.42 SQM |
|                      | 2234.48 SQFT |            |
| 8 PLEX CANNA - TH 04 |              | 207.59 SQM |
| 8 PLEX CANNA - TH 06 | 2237.60 SQFT |            |
|                      |              | 207.88 SQM |
|                      | 2237.49 SQFT |            |
|                      |              | 207.87 SQM |

GROUND FLOOR