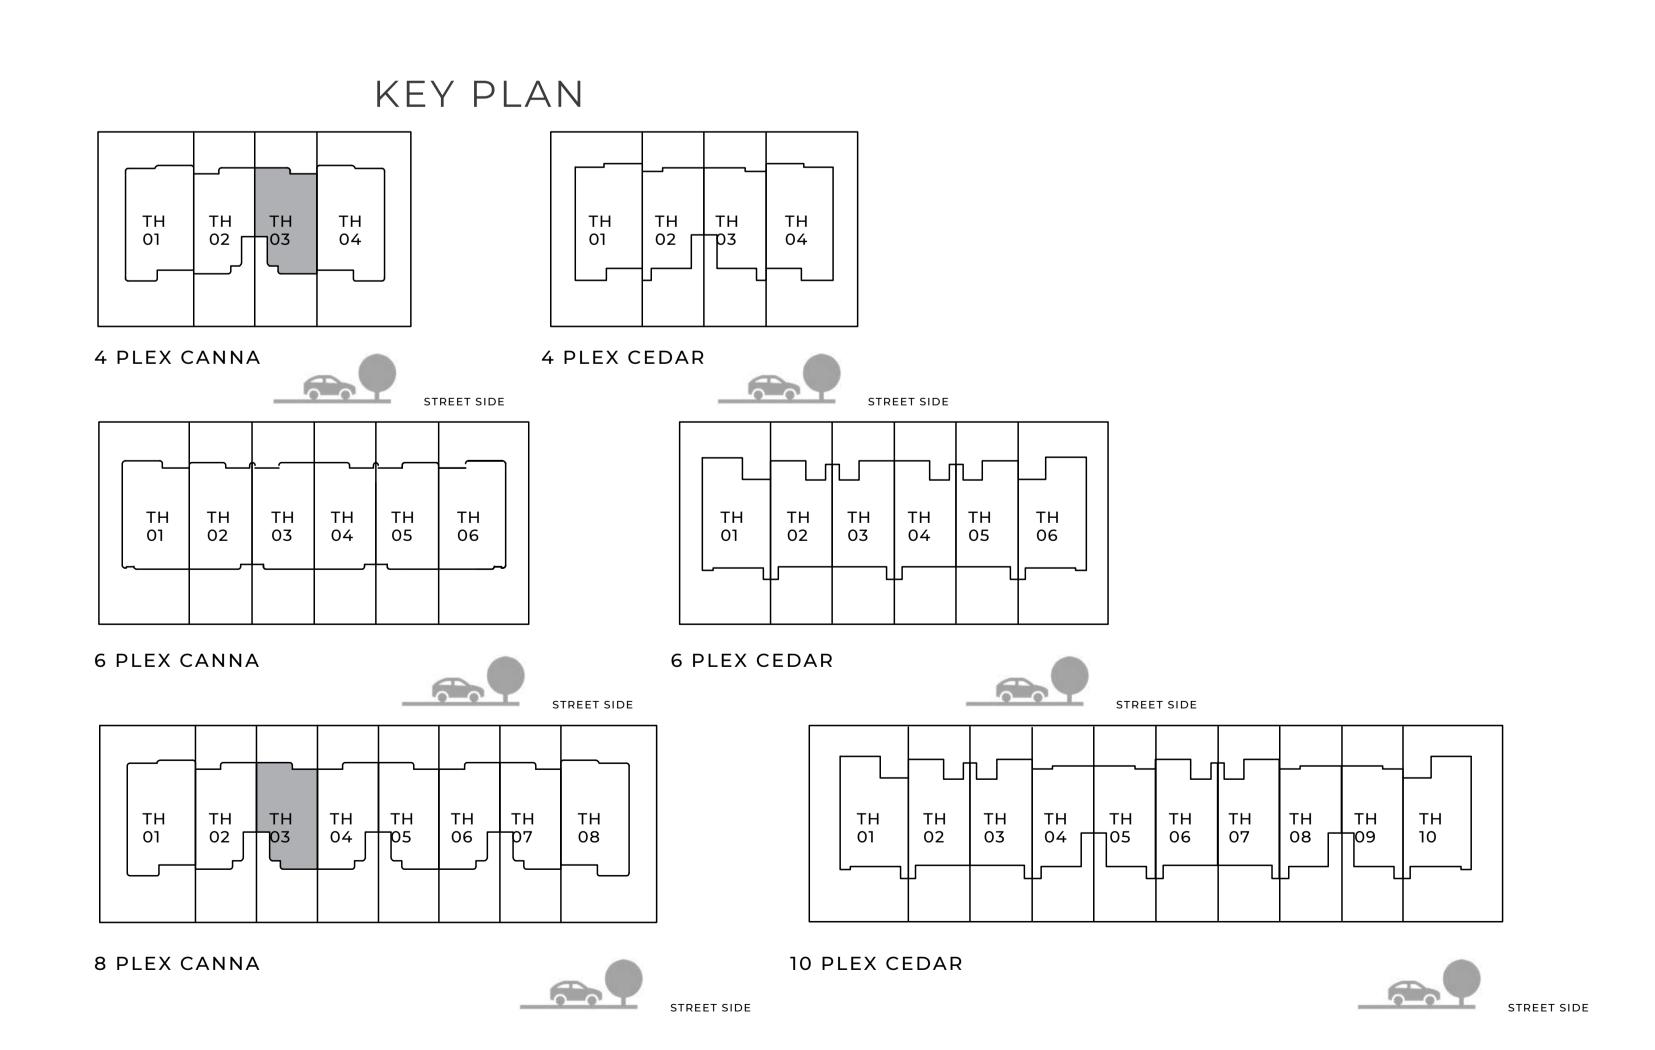

## 3 BEDROOM I A

MIRRORED

UNITTOTAL AREA

4 PLEX CANNA - TH 03

2232.76 SQFT

207.43 SQM

8 PLEX CANNA - TH 03

208.48 SQM

2244.06 SQFT

GROUND FLOOR