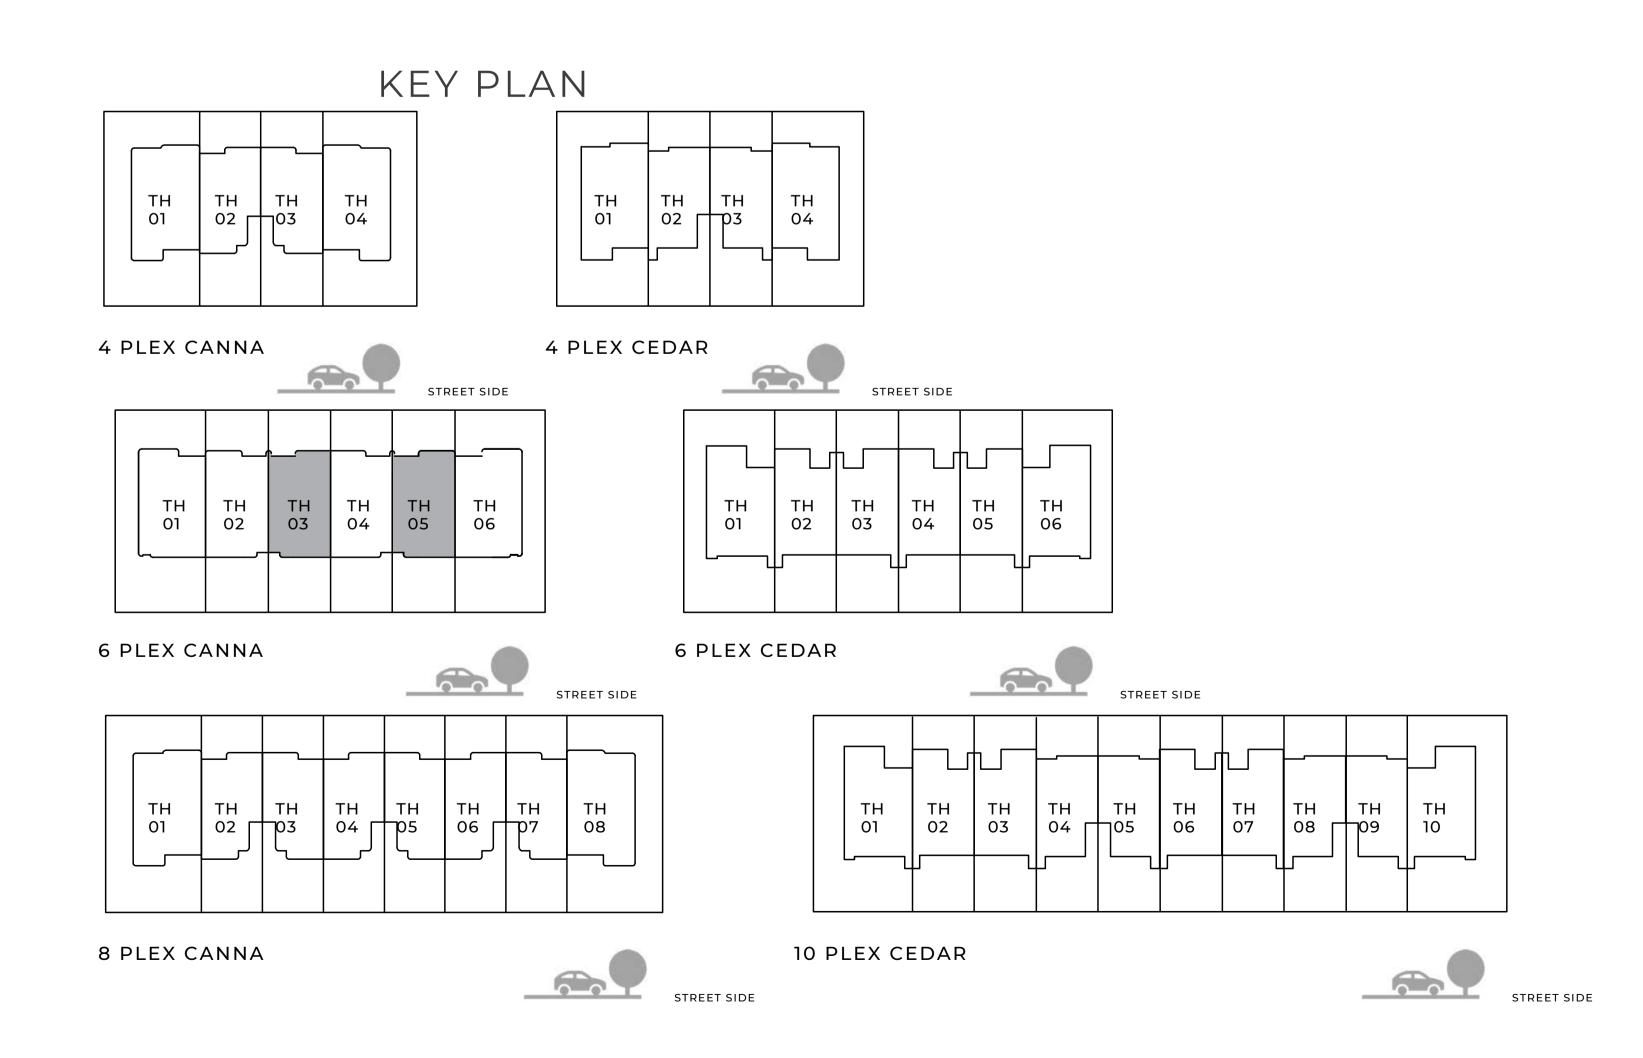

## 3 BEDROOM I A

| UNIT                 | TOTAL AREA   |            |
|----------------------|--------------|------------|
| 4 PLEX CANNA - TH 02 | 2232.65 SQFT |            |
| 8 PLEX CANNA - TH 02 |              | 207.42 SQM |
|                      | 2234.48 SQFT |            |
| 8 PLEX CANNA - TH 04 |              | 207.59 SQM |
| 8 PLEX CANNA - TH 06 | 2237.60 SQFT |            |
|                      |              | 207.88 SQM |
|                      | 2237.49 SQFT |            |
|                      |              | 207.87 SQM |

## 3 BEDROOM I A

MIRRORED

UNITTOTAL AREA

4 PLEX CANNA - TH 03

2232.76 SQFT

207.43 SQM

8 PLEX CANNA - TH 03

208.48 SQM

## 3 BEDROOM I A

MIRRORED

UNITTOTAL AREA

8 PLEX CANNA - TH 05
2237.60 SQFT 207.88 SQM

8 PLEX CANNA - TH 07
2234.48 SQFT 207.59 SQM

GROUND FLOOR FIRST FLOOR