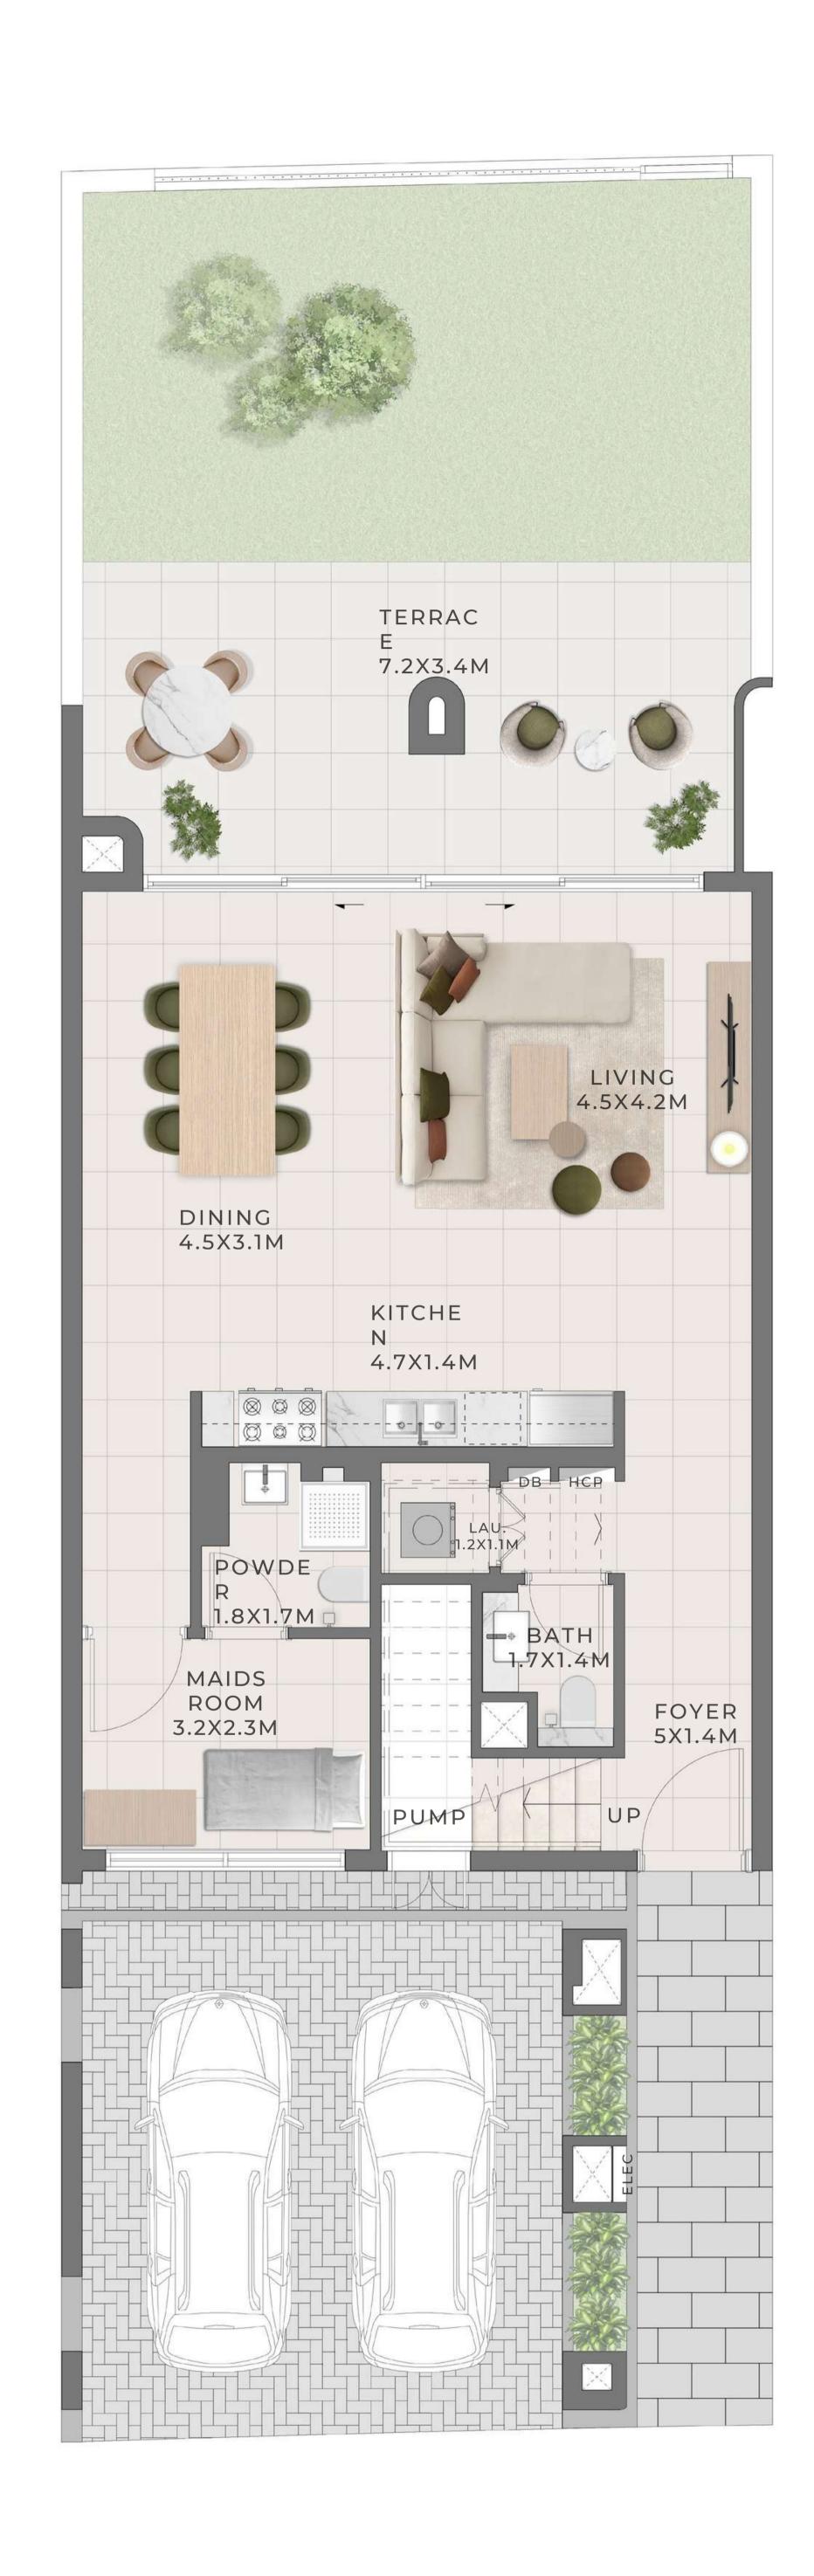

# 4 BEDROOM I A

| UNIT                 | TOTAL AREA   |            |
|----------------------|--------------|------------|
| 4 PLEX CANNA - TH 01 | 2683.33 SQFT |            |
| 8 PLEX CANNA - TH 01 |              | 249.29 SQM |
|                      | 2683.33 SQFT |            |
|                      |              | 249.29 SQM |

# 4 BEDROOM I A

UNITTOTAL AREA
4 PLEX CANNA - TH 04

249.29 SQM

8 PLEX CANNA - TH 08 2683.33 SQFT

MIRRORED

2683.33 SQFT

249.29 SQM

GROUND FLOOR

## 4 BEDROOM I A

| UNIT                 | TOTAL AREA   |            |
|----------------------|--------------|------------|
| 4 PLEX CEDAR - TH 01 | 2635.86 SQFT |            |
|                      |              | 244.88 SOM |

GROUND FLOOR

4 BEDROOM I A

MIRRORED

UNITTOTAL AREA

4 PLEX CEDAR - TH 04 2635.86 SQFT

244.88 SQM

GROUND FLOOR