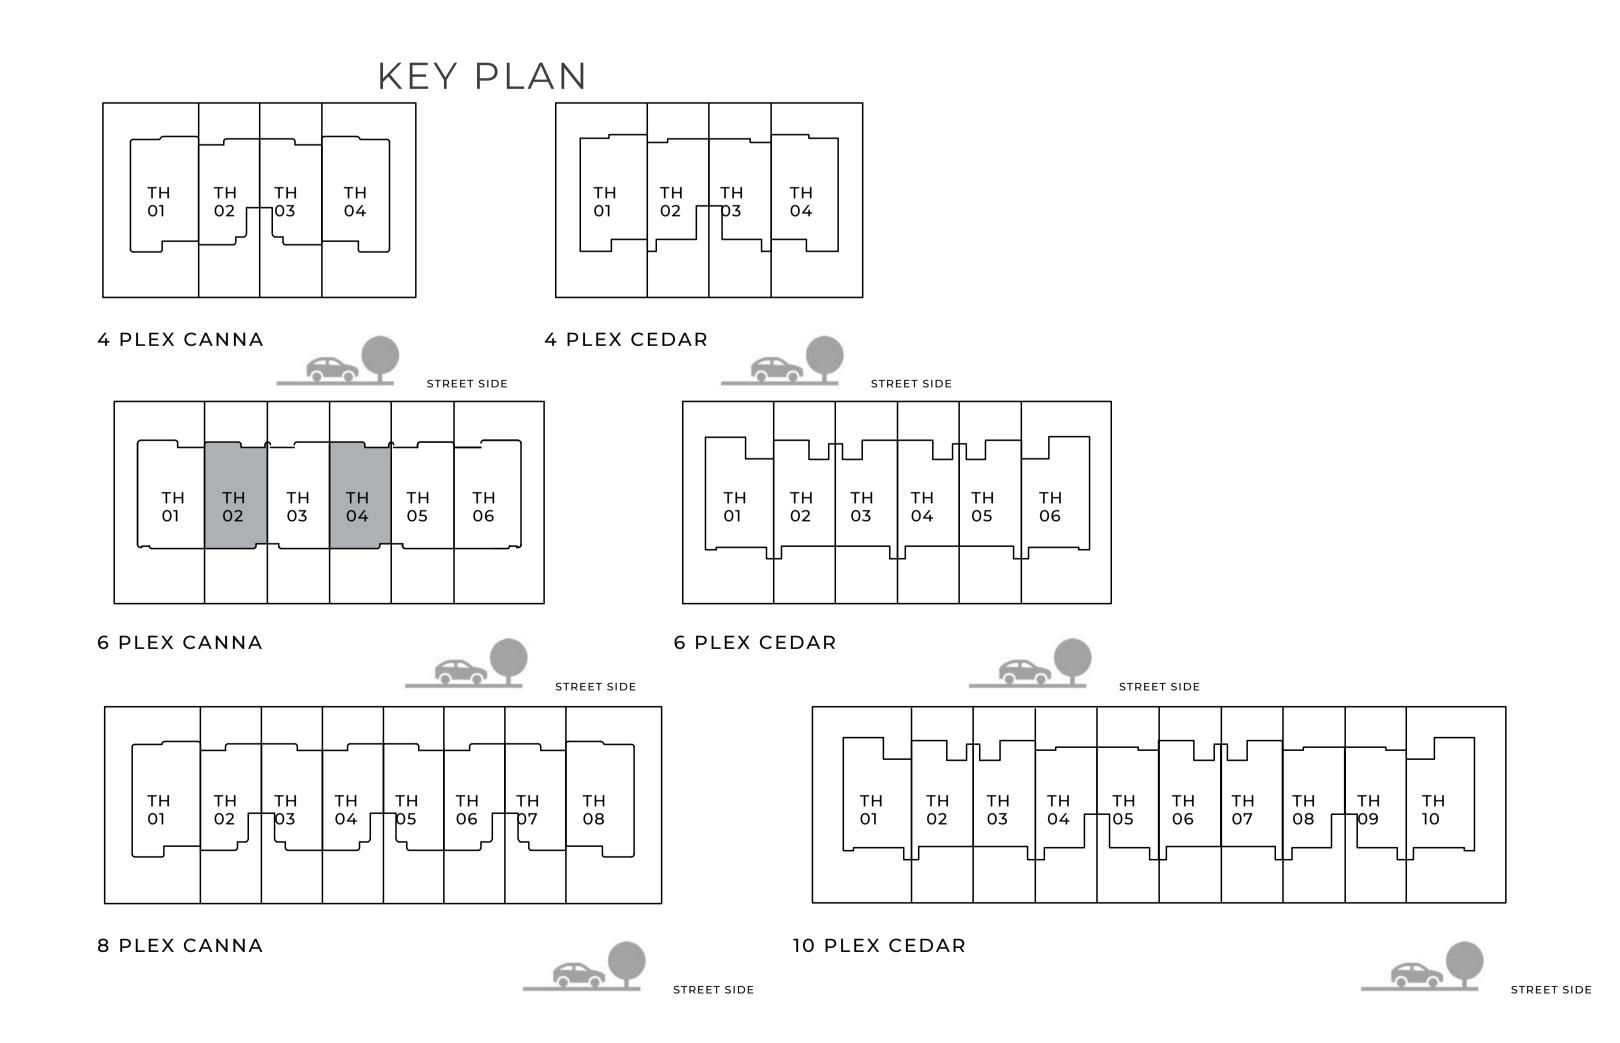

## 3 BEDROOM I A

| UNIT                 | TOTAL AREA   |            |
|----------------------|--------------|------------|
| 4 PLEX CANNA - TH 02 | 2232.65 SQFT |            |
| 8 PLEX CANNA - TH 02 |              | 207.42 SQM |
|                      | 2234.48 SQFT |            |
| 8 PLEX CANNA - TH 04 |              | 207.59 SQM |
| 8 PLEX CANNA - TH 06 | 2237.60 SQFT |            |
|                      |              | 207.88 SQM |
|                      | 2237.49 SQFT |            |
|                      |              | 207.87 SQM |

## 3 BEDROOM I A

MIRRORED

UNITTOTAL AREA

4 PLEX CANNA - TH 03

2232.76 SQFT

207.43 SQM

8 PLEX CANNA - TH 03

208.48 SQM

## 3 BEDROOM I A

MIRRORED

UNITTOTAL AREA

8 PLEX CANNA - TH 05
2237.60 SQFT 207.88 SQM

8 PLEX CANNA - TH 07
2234.48 SQFT 207.59 SQM

GROUND FLOOR FIRST FLOOR

# 4 BEDROOM I A

| UNIT                 | TOTAL AREA   |            |
|----------------------|--------------|------------|
| 4 PLEX CANNA - TH 01 | 2683.33 SQFT |            |
| 8 PLEX CANNA - TH 01 |              | 249.29 SQM |
|                      | 2683.33 SQFT |            |
|                      |              | 249.29 SQM |

# 4 BEDROOM I A

UNITTOTAL AREA
4 PLEX CANNA - TH 04

249.29 SQM

8 PLEX CANNA - TH 08 2683.33 SQFT

MIRRORED

2683.33 SQFT

249.29 SQM

GROUND FLOOR

### 4 BEDROOM I B

 UNIT
 TOTAL AREA

 6 PLEX CANNA - TH 01
 2546.95 SQFT

 236.62 SQM

GROUND FLOOR

4 BEDROOM I B

MIRRORED

UNITTOTAL AREA

6 PLEX CANNA - TH 06

2546.95 SQFT

236.62 SQM

GROUND FLOOR

## 3 BEDROOM I A

| UNIT                   | TOTAL AREA   |             |
|------------------------|--------------|-------------|
| 4 PLEX CEDAR - TH 02   | 2363.75 SQFT |             |
| 10 PLEX CEDAR - TH 04  |              | 219.60 SQM  |
| 10 PLEX CEDAR - TH 08  | 2377.21 SQFT | 220 05 5014 |
| 10 I LLX CLDXXX III OC | 2377.21 SQFT | 220.85 SQM  |
|                        |              | 220.85 SQM  |

## 3 BEDROOM I A

MIRRORED

UNITTOTAL AREA

4 PLEX CEDAR - TH 03
2363.75 SQFT
219.60 SQM

10 PLEX CEDAR - TH 05
2420.59 SQFT
224.88 SQM

10 PLEX CEDAR - TH 092377.75 SQFT

220.90 SQM

GROUND FLOOR

## 3 BEDROOM I B

| UNIT                  | TOTAL AREA      |             |
|-----------------------|-----------------|-------------|
| 6 PLEX CEDAR - TH 02  | 2347.93 SQFT    |             |
| 6 PLEX CEDAR - TH 04  |                 | 218.13 SQM  |
| 10 PLEX CEDAR - TH 02 | 2347.39 SQFT    | 210 00 00 1 |
| 10 PLEX CEDAR - TH 06 | 2345.99 SQFT    | 218.08 SQM  |
| IO PLEX CEDAR - IN US | 20 10.33 0 Q1 1 | 217.95 SQM  |
|                       | 2390.45 SQFT    |             |
|                       |                 | 222.08 SQM  |

## 3 BEDROOM I B

| MIRRORED                                    |            |
|---------------------------------------------|------------|
| UNITTOTAL AREA                              |            |
| <u>6 PLEX CEDAR - TH 03</u><br>2347.39 SQFT | 218.08 SQM |
| 6 PLEX CEDAR - TH 05<br>2347.93 SQFT        |            |
| 10 PLEX CEDAR - TH 03                       | 218.13 SQM |
| 2346.85 SQFT<br>10 PLEX CEDAR - TH 07       | 218.03 SQM |
| 2346.85 SQFT                                | 218.03 SQM |

## 4 BEDROOM I A

| UNIT                 | TOTAL AREA   |            |
|----------------------|--------------|------------|
| 4 PLEX CEDAR - TH 01 | 2635.86 SQFT |            |
|                      |              | 244.88 SOM |

GROUND FLOOR

4 BEDROOM I A

MIRRORED

UNITTOTAL AREA

4 PLEX CEDAR - TH 04 2635.86 SQFT

244.88 SQM

GROUND FLOOR

# 4 BEDROOM I B

| UNIT                   | TOTAL AREA   |            |
|------------------------|--------------|------------|
| 6 PLEX CEDAR - TH 01   | 2600.13 SQFT |            |
| 10 PLEX CEDAR - TH 01  |              | 241.56 SQM |
| 10 PLLX CLDAR - III OI | 2598.94 SQFT |            |
|                        |              | 241.45 SQM |

## 4 BEDROOM I B

MIRRORED

UNITTOTAL AREA

6 PLEX CEDAR - TH 06

2600.13 SQFT

10 PLEX CEDAR - TH 10

2600.56 SQFT

241.60 SQM