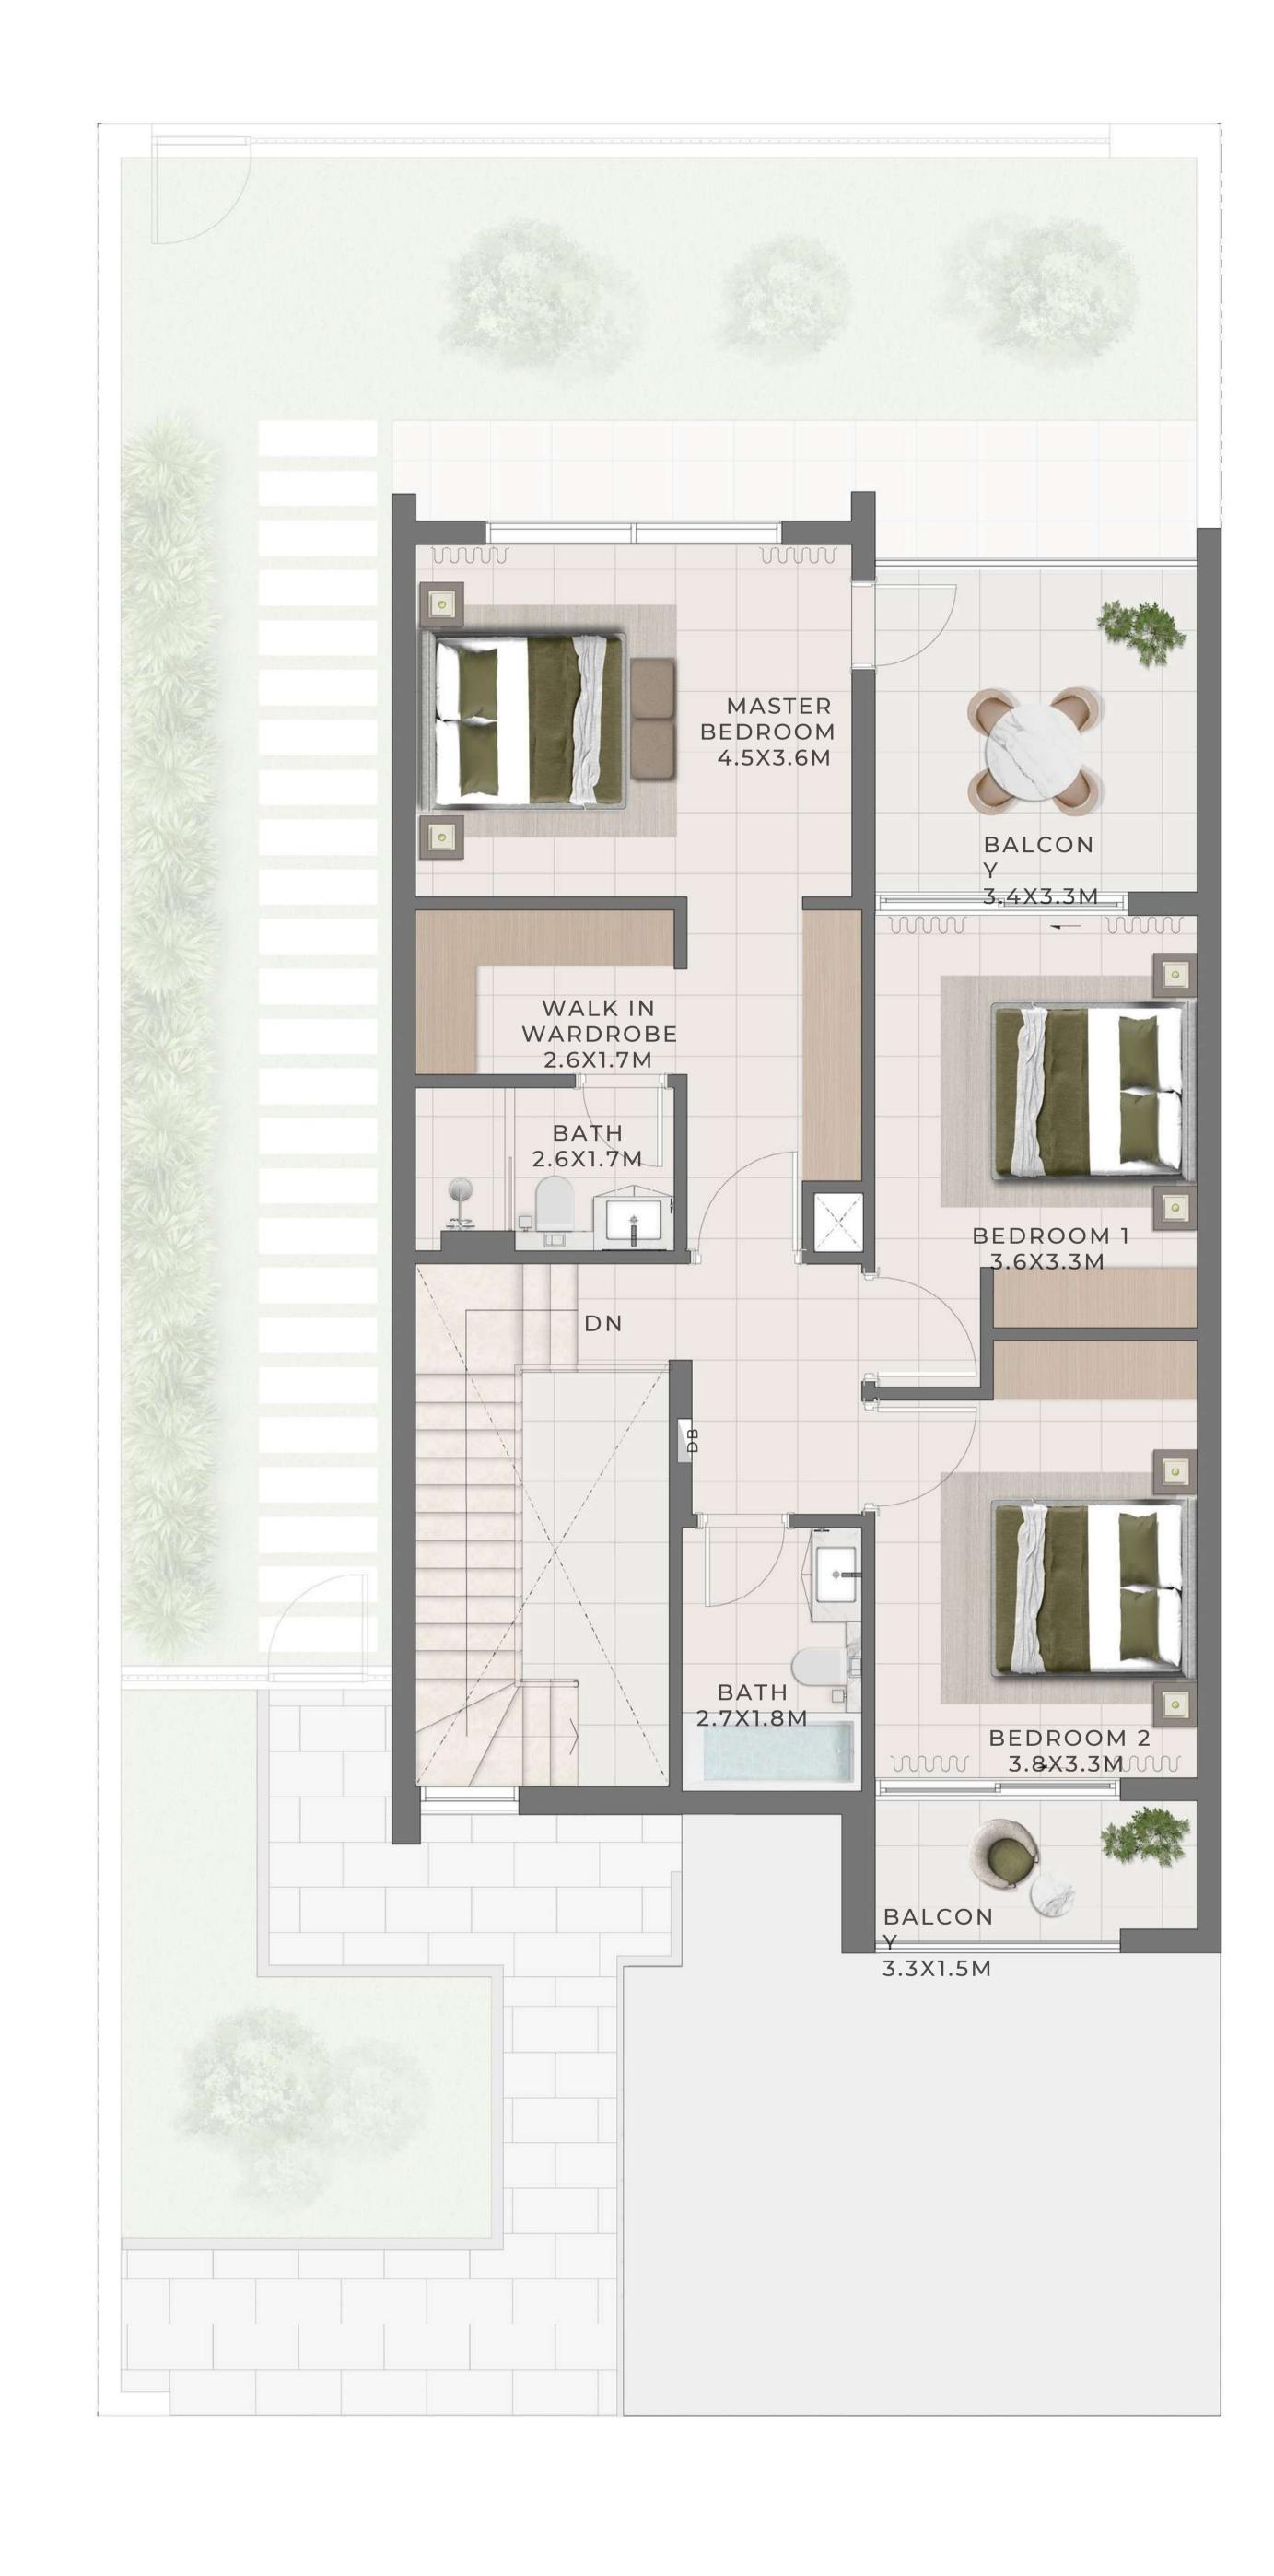

# 4 BEDROOM I B

| UNIT                   | TOTAL AREA   |            |
|------------------------|--------------|------------|
| 6 PLEX CEDAR - TH 01   | 2600.13 SQFT |            |
| 10 PLEX CEDAR - TH 01  |              | 241.56 SQM |
| 10 PLLX CLDAR - III OI | 2598.94 SQFT |            |
|                        |              | 241.45 SQM |

GROUND FLOOR FIRST FLOOR

## 4 BEDROOM I B

MIRRORED

UNITTOTAL AREA

6 PLEX CEDAR - TH 06

2600.13 SQFT

10 PLEX CEDAR - TH 10

2600.56 SQFT

241.60 SQM

241.56 SQM

GROUND FLOOR FIRST FLOOR

REALESTATE