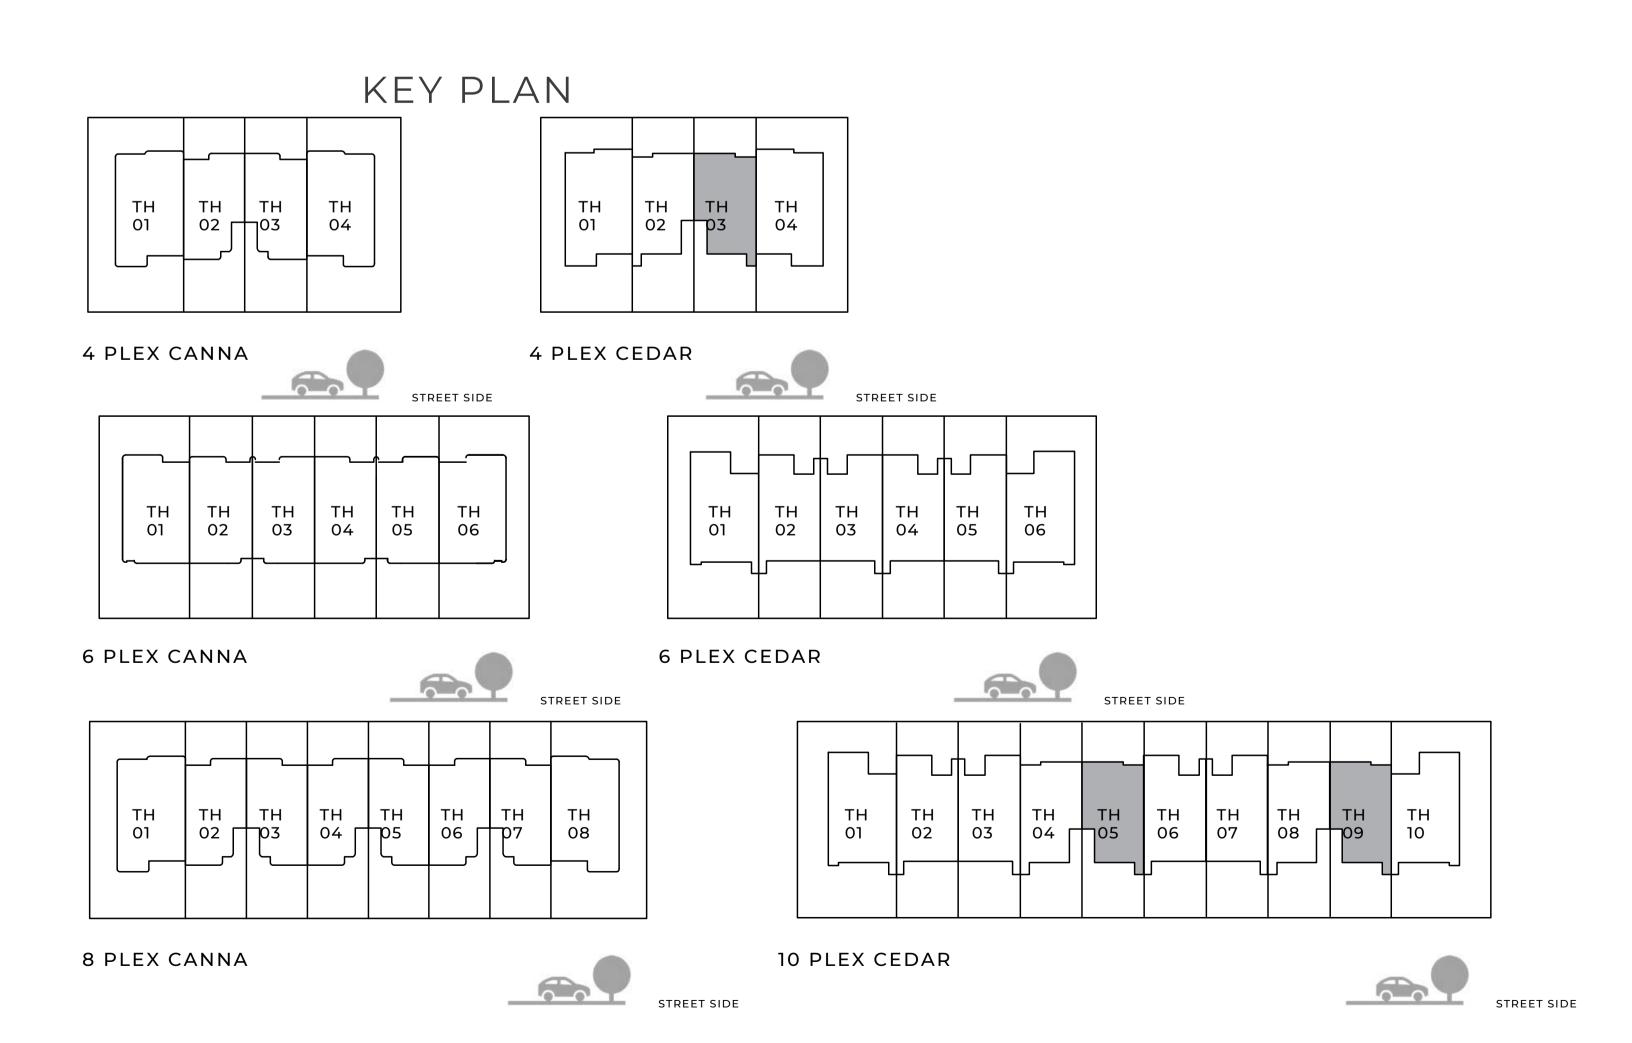

## 3 BEDROOM I A

MIRRORED

UNITTOTAL AREA

4 PLEX CANNA - TH 03

2232.76 SQFT

207.43 SQM

8 PLEX CANNA - TH 03

208.48 SQM

2244.06 SQFT

GROUND FLOOR