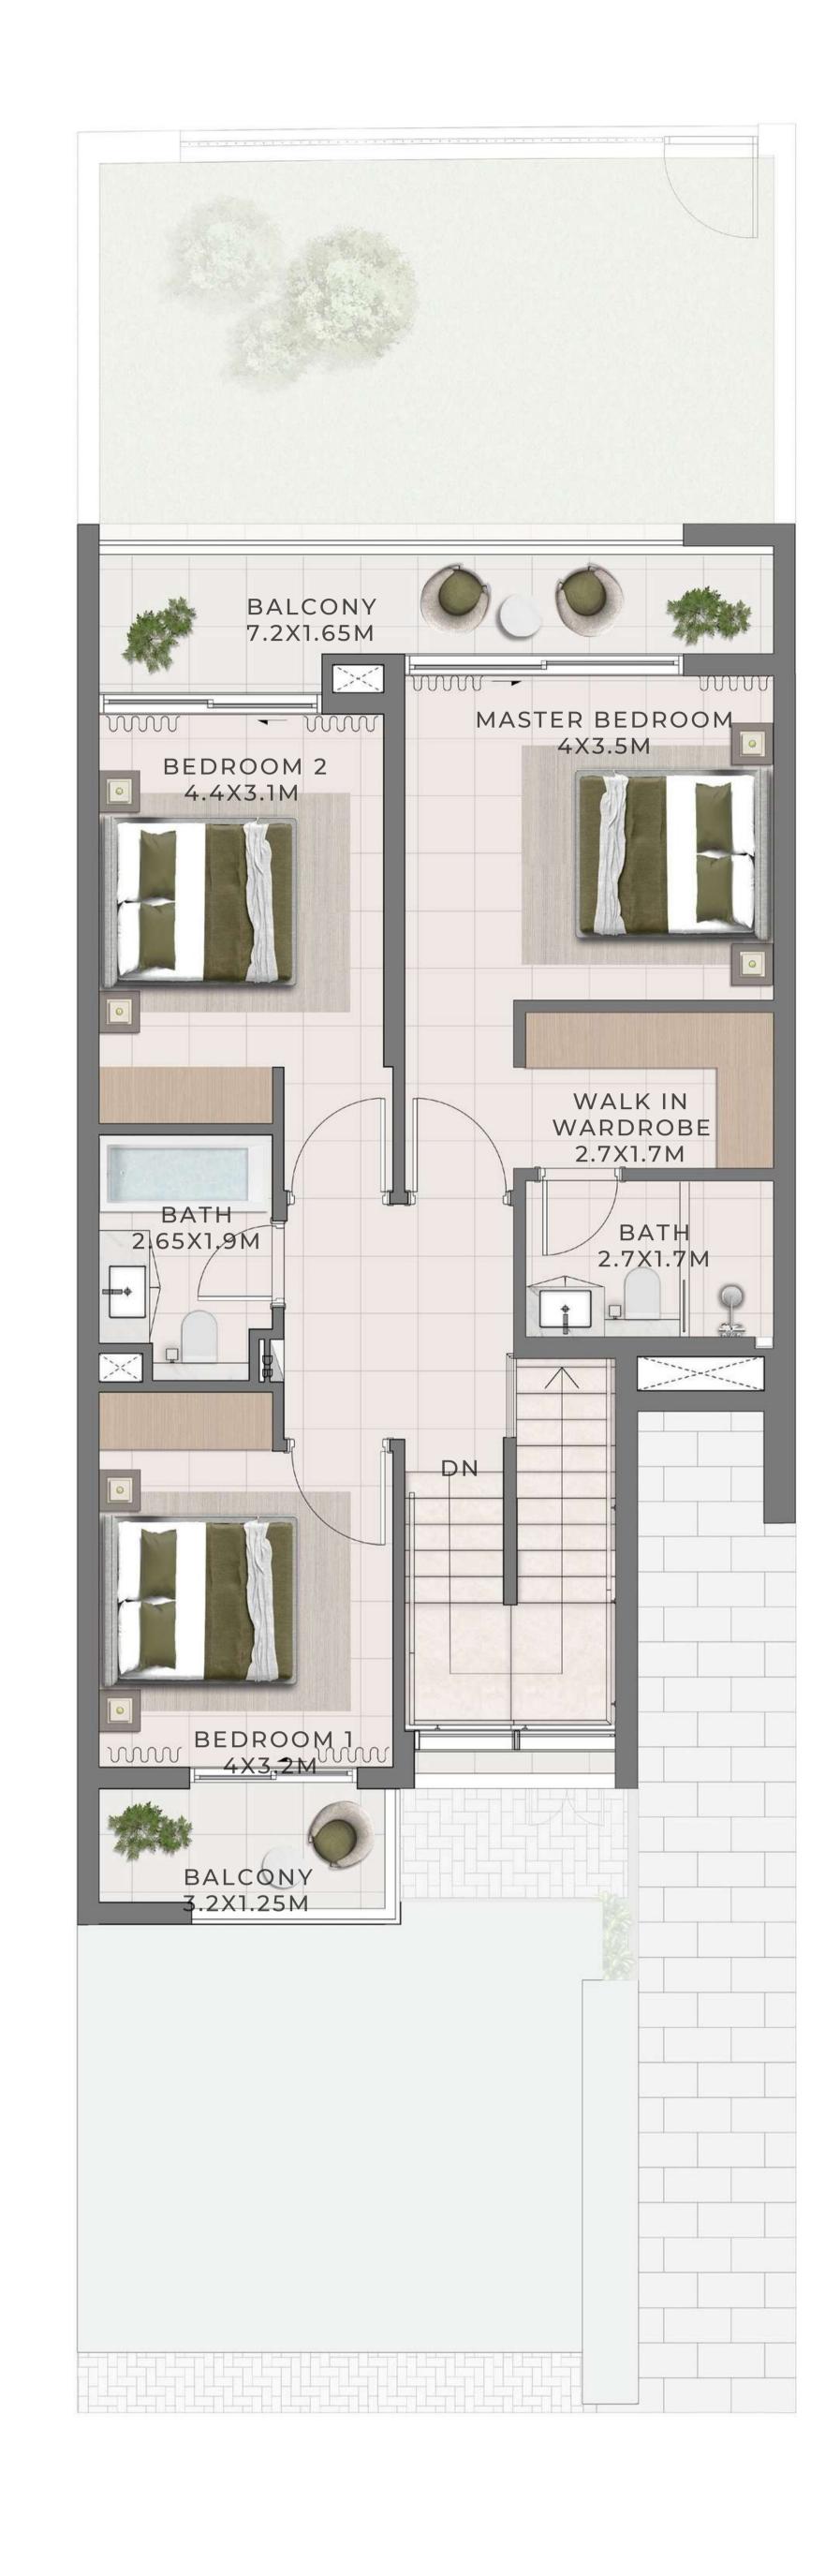

4 BEDROOM I A

UNITTOTAL AREA
4 PLEX CANNA - TH 04

249.29 SQM

8 PLEX CANNA - TH 08 2683.33 SQFT

MIRRORED

2683.33 SQFT

249.29 SQM







GROUND FLOOR





### 4 BEDROOM I B

 UNIT
 TOTAL AREA

 6 PLEX CANNA - TH 01
 2546.95 SQFT

 236.62 SQM







GROUND FLOOR





4 BEDROOM I B

MIRRORED

UNITTOTAL AREA

6 PLEX CANNA - TH 06

2546.95 SQFT

236.62 SQM







GROUND FLOOR





## 3 BEDROOM I A

| UNIT                   | TOTAL AREA   |             |
|------------------------|--------------|-------------|
| 4 PLEX CEDAR - TH 02   | 2363.75 SQFT |             |
| 10 PLEX CEDAR - TH 04  |              | 219.60 SQM  |
| 10 PLEX CEDAR - TH 08  | 2377.21 SQFT | 220 05 5014 |
| 10 I LLX CLDXXX III OC | 2377.21 SQFT | 220.85 SQM  |
|                        |              | 220.85 SQM  |







GROUND FLOOR





## 3 BEDROOM I A

MIRRORED

UNITTOTAL AREA

4 PLEX CEDAR - TH 03
2363.75 SQFT
219.60 SQM

10 PLEX CEDAR - TH 05
2420.59 SQFT
224.88 SQM

10 PLEX CEDAR - TH 092377.75 SQFT

220.90 SQM







GROUND FLOOR





## 3 BEDROOM I B

| UNIT                  | TOTAL AREA      |             |
|-----------------------|-----------------|-------------|
| 6 PLEX CEDAR - TH 02  | 2347.93 SQFT    |             |
| 6 PLEX CEDAR - TH 04  |                 | 218.13 SQM  |
| 10 PLEX CEDAR - TH 02 | 2347.39 SQFT    | 210 00 00 1 |
| 10 PLEX CEDAR - TH 06 | 2345.99 SQFT    | 218.08 SQM  |
| IO PLEX CEDAR - IN US | 20 10.33 0 Q1 1 | 217.95 SQM  |
|                       | 2390.45 SQFT    |             |
|                       |                 | 222.08 SQM  |







GROUND FLOOR





## 3 BE