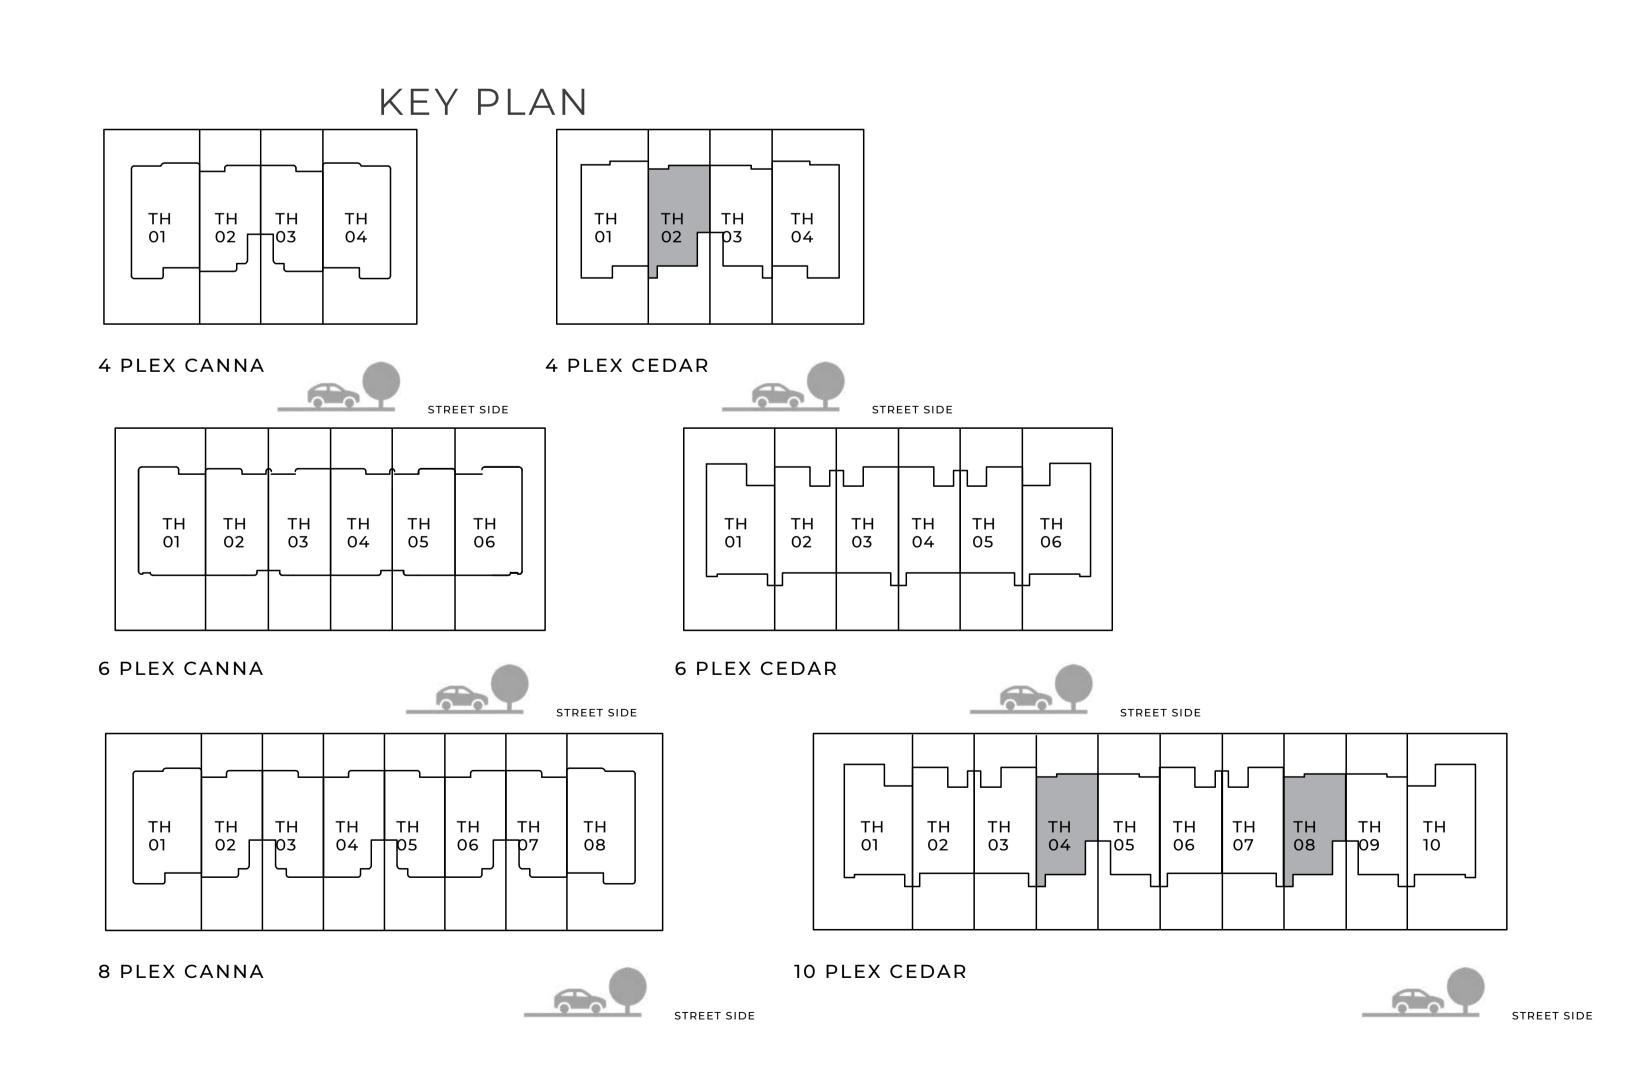

## 3 BEDROOM I A

| UNIT                   | TOTAL AREA   |             |
|------------------------|--------------|-------------|
| 4 PLEX CEDAR - TH 02   | 2363.75 SQFT |             |
| 10 PLEX CEDAR - TH 04  |              | 219.60 SQM  |
| 10 PLEX CEDAR - TH 08  | 2377.21 SQFT | 220 05 5014 |
| 10 I LLX CLDXXX III OC | 2377.21 SQFT | 220.85 SQM  |
|                        |              | 220.85 SQM  |

GROUND FLOOR

## 3 BEDROOM I A

MIRRORED

UNITTOTAL AREA

4 PLEX CEDAR - TH 03
2363.75 SQFT
219.60 SQM

10 PLEX CEDAR - TH 05
2420.59 SQFT
224.88 SQM

10 PLEX CEDAR - TH 092377.75 SQFT

220.90 SQM

GROUND FLOOR