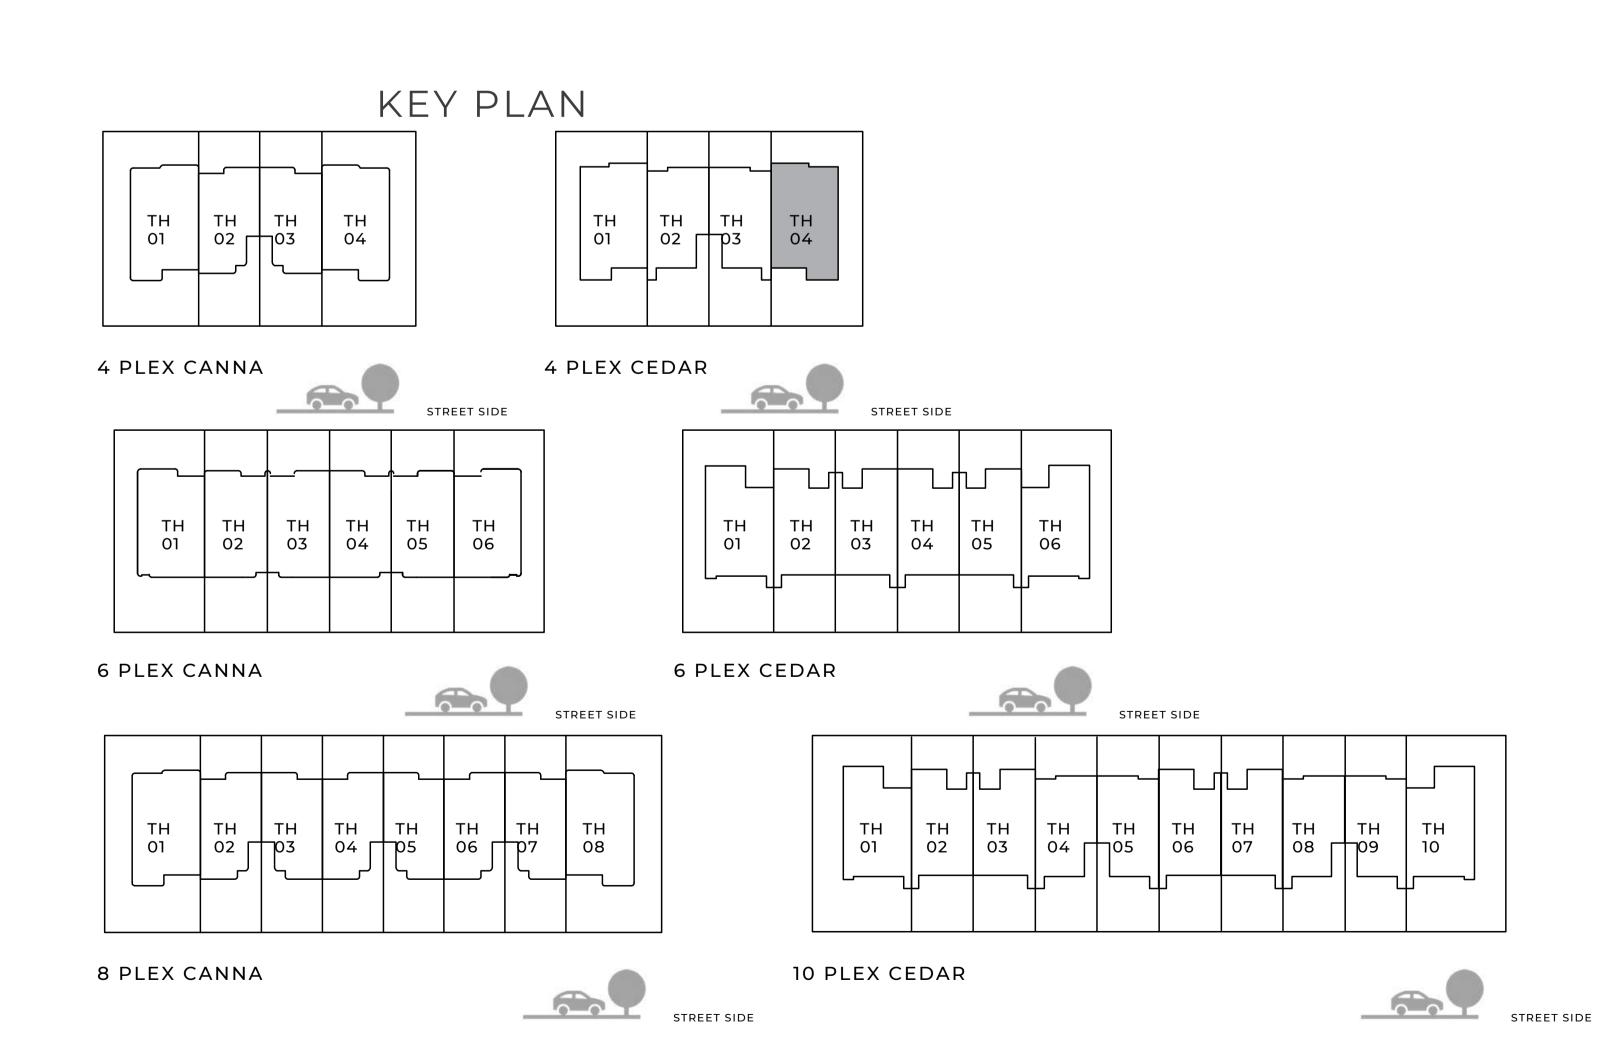

## 3 BEDROOM I A

| UNIT                 | TOTAL AREA   |            |
|----------------------|--------------|------------|
| 4 PLEX CANNA - TH 02 | 2232.65 SQFT |            |
| 8 PLEX CANNA - TH 02 |              | 207.42 SQM |
|                      | 2234.48 SQFT |            |
| 8 PLEX CANNA - TH 04 |              | 207.59 SQM |
| 8 PLEX CANNA - TH 06 | 2237.60 SQFT |            |
|                      |              | 207.88 SQM |
|                      | 2237.49 SQFT |            |
|                      |              | 207.87 SQM |

## 3 BEDROOM I A

MIRRORED

UNITTOTAL AREA

4 PLEX CANNA - TH 03

2232.76 SQFT

207.43 SQM

8 PLEX CANNA - TH 03

208.48 SQM

## 3 BEDROOM I A

MIRRORED

UNITTOTAL AREA

8 PLEX CANNA - TH 05
2237.60 SQFT 207.88 SQM

8 PLEX CANNA - TH 07
2234.48 SQFT 207.59 SQM

GROUND FLOOR FIRST FLOOR

# 3 BEDROOM I B

| UNIT                 | TOTAL AREA   |            |
|----------------------|--------------|------------|
| 6 PLEX CANNA - TH 02 | 2442.22 SQFT |            |
| 6 PLEX CANNA - TH 04 |              | 226.89 SQM |
|                      | 2442.22 SQFT |            |
|                      |              | 226.89 SQM |

## 3 BEDROOM I B

MIRRORED UNITTOTAL AREA 6 PLEX CANNA - TH 03 2442.22 SQFT 226.89 SQM 6 PLEX CANNA - TH 05 2442.22 SQFT 226.89 SQM

# 4 BEDROOM I A

| UNIT                 | TOTAL AREA   |            |
|----------------------|--------------|------------|
| 4 PLEX CANNA - TH 01 | 2683.33 SQFT |            |
| 8 PLEX CANNA - TH 01 |              | 249.29 SQM |
|                      | 2683.33 SQFT |            |
|                      |              | 249.29 SQM |

# 4 BEDROOM I A

UNITTOTAL AREA
4 PLEX CANNA - TH 04

249.29 SQM

8 PLEX CANNA - TH 08 2683.33 SQFT

MIRRORED

2683.33 SQFT

249.29 SQM

GROUND FLOOR

### 4 BEDROOM I B

 UNIT
 TOTAL AREA

 6 PLEX CANNA - TH 01
 2546.95 SQFT

 236.62 SQM

GROUND FLOOR

4 BEDROOM I B

MIRRORED

UNITTOTAL AREA

6 PLEX CANNA - TH 06

2546.95 SQFT

236.62 SQM

GROUND FLOOR