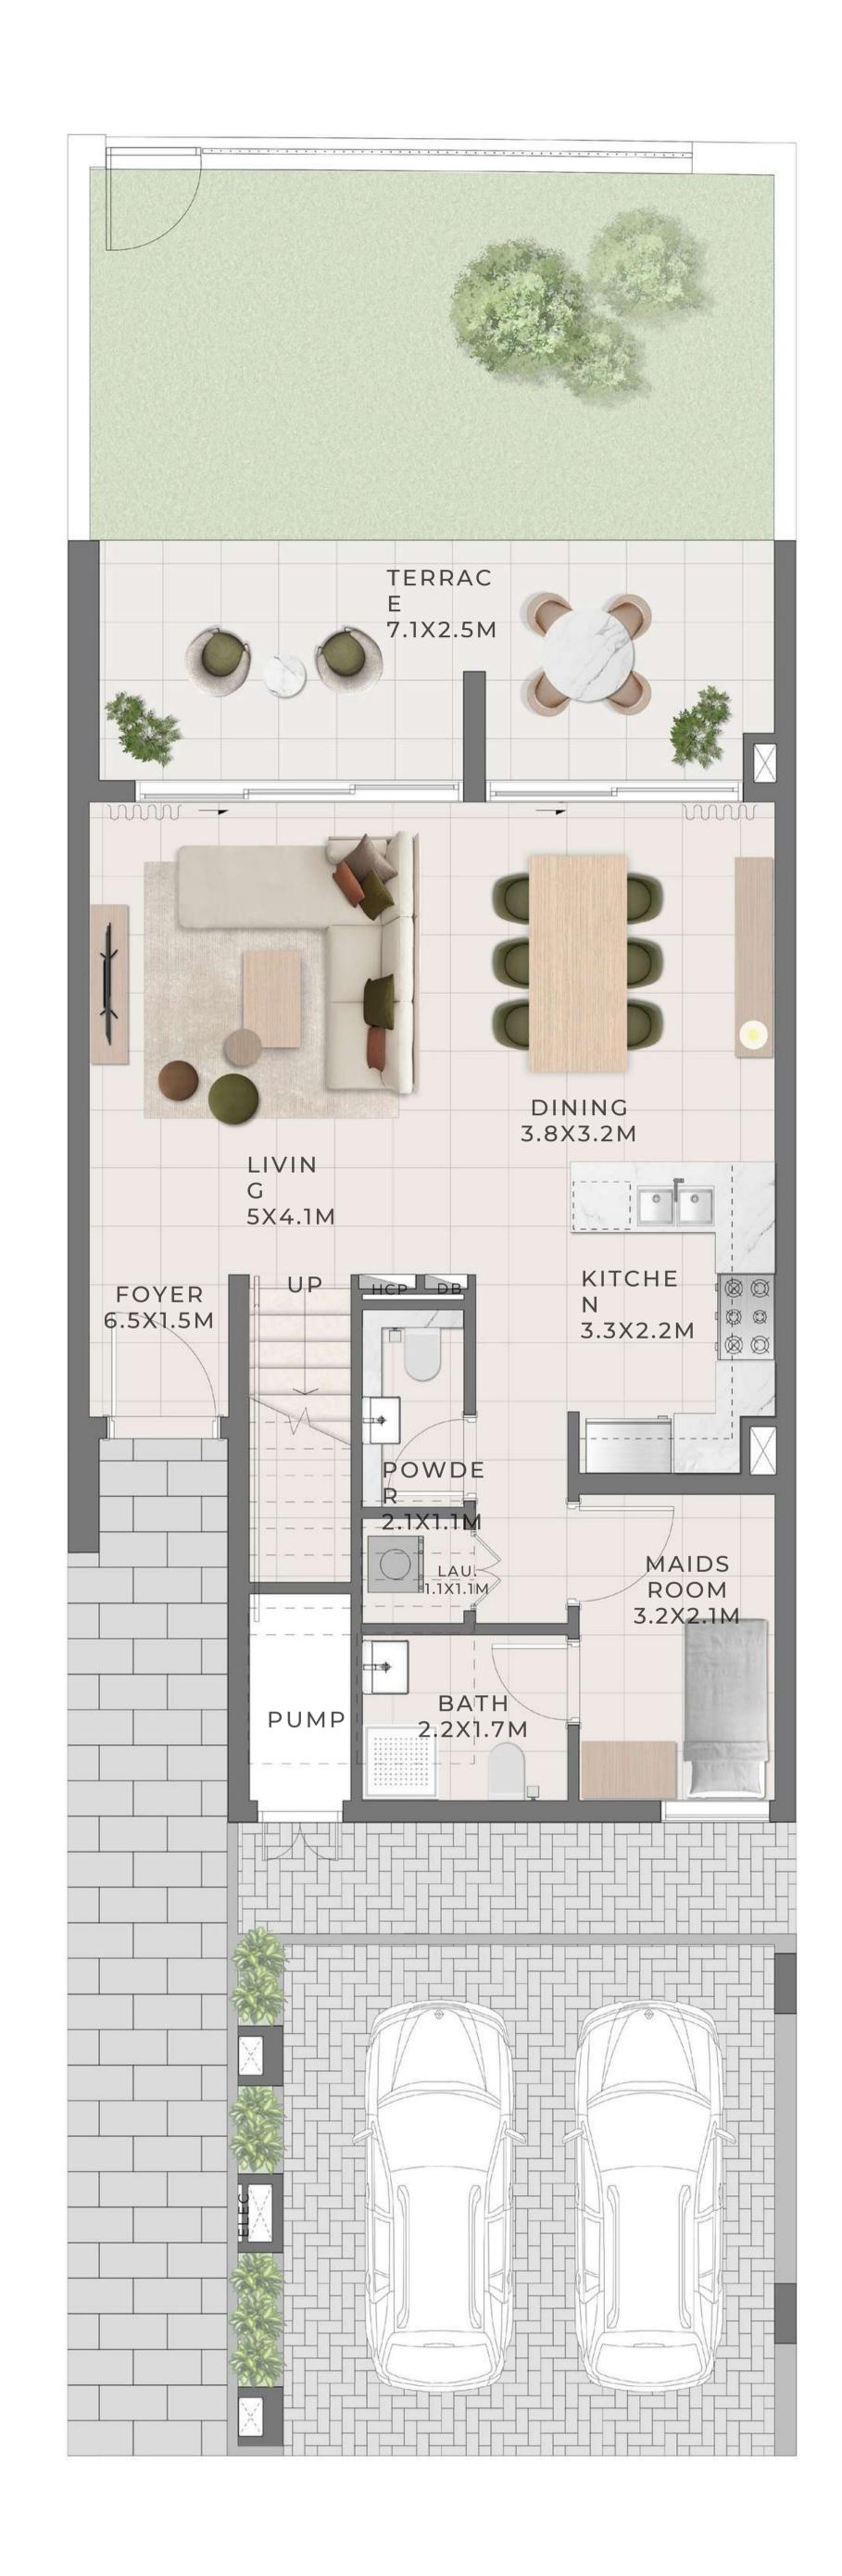

CANNA - TH 01
 2546.95 SQFT

 236.62 SQM







GROUND FLOOR





4 BEDROOM I B

MIRRORED

UNITTOTAL AREA

6 PLEX CANNA - TH 06

2546.95 SQFT

236.62 SQM







GROUND FLOOR





## 3 BEDROOM I A

| UNIT                   | TOTAL AREA   |             |
|------------------------|--------------|-------------|
| 4 PLEX CEDAR - TH 02   | 2363.75 SQFT |             |
| 10 PLEX CEDAR - TH 04  |              | 219.60 SQM  |
| 10 PLEX CEDAR - TH 08  | 2377.21 SQFT | 220 05 5014 |
| 10 I LLX CLDXXX III OC | 2377.21 SQFT | 220.85 SQM  |
|                        |              | 220.85 SQM  |







GROUND FLOOR





## 3 BEDROOM I A

MIRRORED

UNITTOTAL AREA

4 PLEX CEDAR - TH 03
2363.75 SQFT
219.60 SQM

10 PLEX CEDAR - TH 05
2420.59 SQFT
224.88 SQM

10 PLEX CEDAR - TH 092377.75 SQFT

220.90 SQM







GROUND FLOOR





## 3 BEDROOM I B

| UNIT                  | TOTAL AREA      |             |
|-----------------------|-----------------|-------------|
| 6 PLEX CEDAR - TH 02  | 2347.93 SQFT    |             |
| 6 PLEX CEDAR - TH 04  |                 | 218.13 SQM  |
| 10 PLEX CEDAR - TH 02 | 2347.39 SQFT    | 210 00 00 1 |
| 10 PLEX CEDAR - TH 06 | 2345.99 SQFT    | 218.08 SQM  |
| IO PLEX CEDAR - IN US | 20 10.33 0 Q1 1 | 217.95 SQM  |
|                       | 2390.45 SQFT    |             |
|                       |                 | 222.08 SQM  |







GROUND FLOOR





## 3 BEDROOM I B

| MIRRORED                                    |            |
|---------------------------------------------|------------|
| UNITTOTAL AREA                              |            |
| <u>6 PLEX