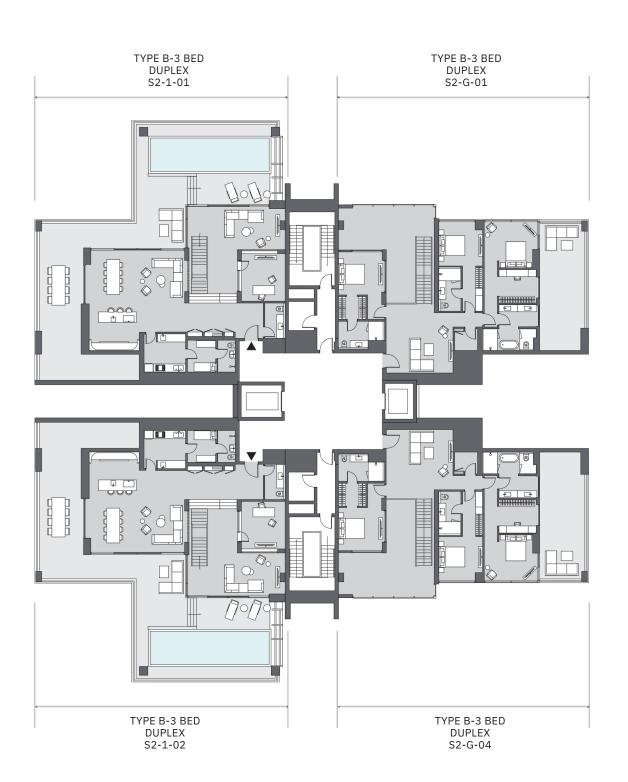

# PENTHOUSE BLOCK 1 First Floor Key Plan

# PENTHOUSE BLOCK 1 Second Floor Key Plan