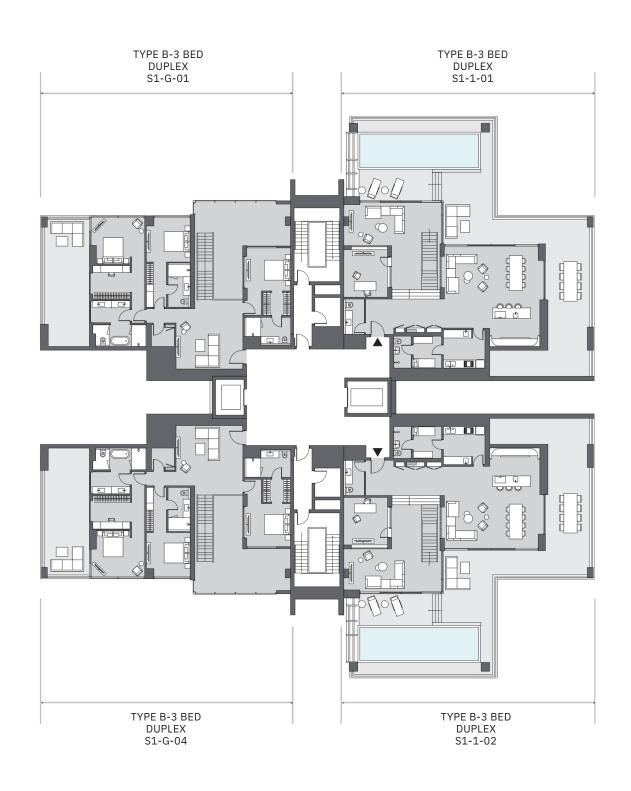

# PENTHOUSE BLOCK 1 Ground Floor Key Plan

# PENTHOUSE BLOCK 1 First Floor Key Plan