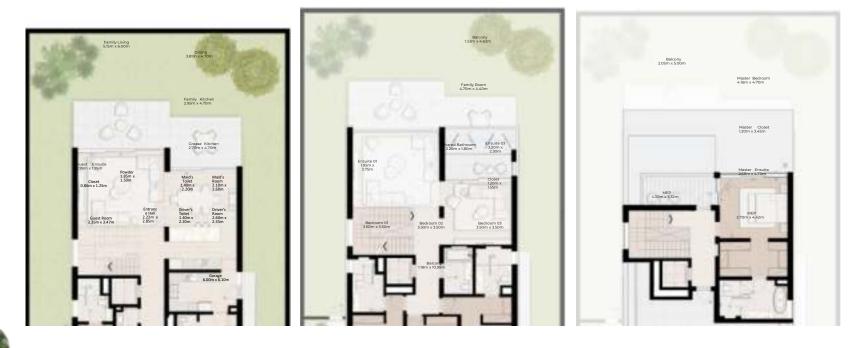

# 5 - BEDROOM VILLA MEDIUM

5 - BEDROOM VILLA - MEDIUM

5-BEDROOM VILLA - MEDIUM 5BR-M TOTAL AREA: 500.21 SQM (5384 SQFT)

GROUND FLOOR

FIRST FLOOR

SECOND FLOOR

5 - BEDROOM VILLA - MEDIUM

5-BEDROOM VILLA - MEDIUM 5BR-M(M) TOTAL AREA: 500.21 SQM (5384 SQFT)

GROUND FLOOR

FIRST FLOOR

SECOND FLOOR