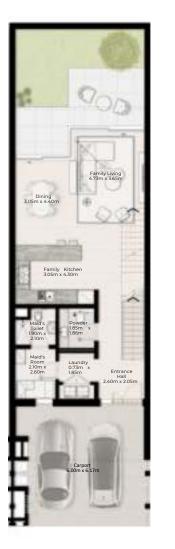

# 4 - BEDROOM VILLA SMALL

4 - BEDROOM VILLA - SMALL

4-BEDROOM VILLA - SMALL 4BR-S TOTAL AREA: 353.64 SQM (3807 SQFT)

#### GROUND FLOOR

FIRST FLOOR

4 - BEDROOM VILLA - SMALL

4-BEDROOM VILLA - SMALL 4BR-S(M) TOTAL AREA: 353.64 SQM (3807 SQFT)

> Balcony 1.50m x 4.60m

Family Living 3.90m x 5.30m

Dining 3.60m x 4.60m

Master Bedroom 3.50m x 4.60m

GROUND FLOOR

FIRST FLOOR