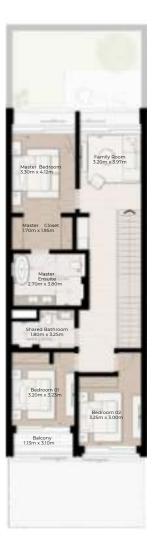

GROUND FLOOR

FIRST FLOOR

2 - LEVEL TOWNHOUSE

TH-1 - 3-BEDROOM - 6PLEX TH-1 - 3-BEDROOM - 6PLEX - MIDDLE -3BA(M) TOTAL AREA = 258.07 SQM (2778 SQFT)

Master Closet 1.70m x 1.95m Master Ensuite 2.70m x 3.80n

Master Bedroom 3.30m x 4.12m

Family Room 3.20m x 3.97m

FIRST FLOOR

2 - LEVEL TOWNHOUSE

NAD AL SHEBA

TH-1 - 3-BEDROOM - 6PLEX TH-1 - 3-BEDROOM - 6PLEX - MIDDLE -3BA TOTAL AREA = 258.07 SQM (2778 SQFT)

GROUND FLOOR

FIRST FLOOR

2 - LEVEL TOWNHOUSE

Master Bedroom 3.30m x 4.12m

TH-1 - 3-BEDROOM - 6PLEX TH-1 - 3-BEDROOM - 6PLEX - MIDDLE -3BA(M) TOTAL AREA = 258.07 SQM (2778 SQFT)

Family Room 3.20m x 3.97m

GROUND FLOOR

2 - LEVEL TOWNHOUSE