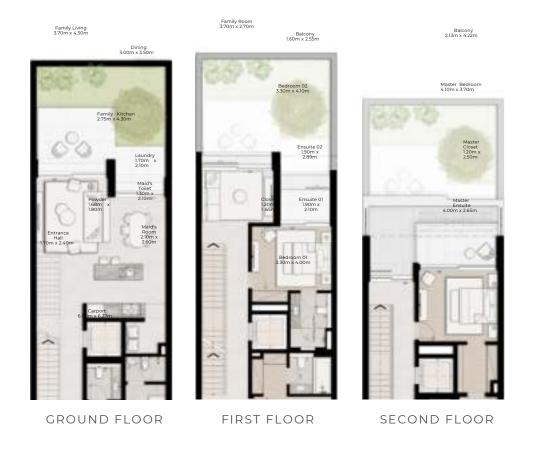

# 4 - BEDROOM VILLA LARGE

4 - BEDROOM VILLA - LARGE

4-BEDROOM VILLA - LARGE 4BR-L TOTAL AREA: 459.89 SQM (4950 SQFT)

GROUND FLOOR

FIRST FLOOR

SECOND FLOOR

Disclaimer: Plans, details and unit orientation included are indicative only and are subject to change by the developer/seller at its sole discretion without notice and/or liability. All images, including features, finishes, furnishings, view and scale are illustrative only. Final areas, orientation, dimensions, layout and materials may differ from those stated.

IIII MERAAS

4 - BEDROOM VILLA - LARGE

4-BEDROOM VILLA - LARGE 4BR-L(M) TOTAL AREA: 459.89 SQM (4950 SQFT)

GROUND FLOOR

FIRST FLOOR

SECOND FLOOR