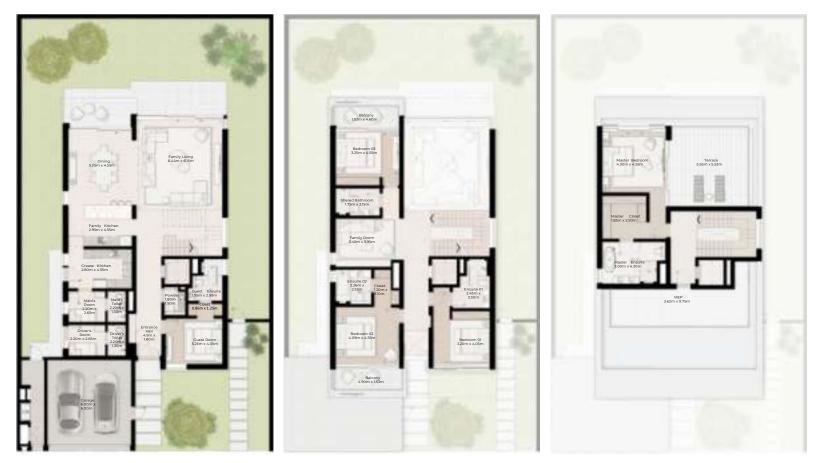

# 5 - BEDROOM VILLA LARGE

5 - BEDROOM VILLA - LARGE

5-BEDROOM VILLA - LARGE 5BR-L TOTAL AREA: 543.14 SQM (5846 SQFT)

GROUND FLOOR

FIRST FLOOR

SECOND FLOOR

5 - BEDROOM VILLA - LARGE

5-BEDROOM VILLA - LARGE 5BR-L(M) TOTAL AREA: 543.14 SQM (5846 SQFT)

Balcony 1.53m x 4.60m

GROUND FLOOR

FIRST FLOOR

SECOND FLOOR