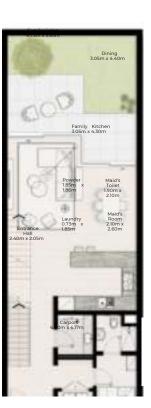

# 2 - LEVEL TOWNHOUSE

2 - LEVEL TOWNHOUSE

TH-1 - 3-BEDROOM - 6PLEX TH-1 - 3-BEDROOM - 6PLEX - END -3BB(M) TOTAL AREA = 255.49 SQM (2750 SQFT)

GROUND FLOOR

FIRST FLOOR

2 - LEVEL TOWNHOUSE

NAD AL SHEBA

TH-1 - 3-BEDROOM - 6PLEX TH-1 - 3-BEDROOM - 6PLEX - MIDDLE -3BA TOTAL AREA = 258.07 SQM (2778 SQFT)

GROUND FLOOR

FIRST FLOOR

2 - LEVEL TOWNHOUSE

TH-1 - 3-BEDROOM - 6PLEX TH-1 - 3-BEDROOM - 6PLEX - MIDDLE -3BA(M) TOTAL AREA = 258.07 SQM (2778 SQFT)

Master Closet 1.70m x 1.95m Master Ensuite 2.70m x 3.80n