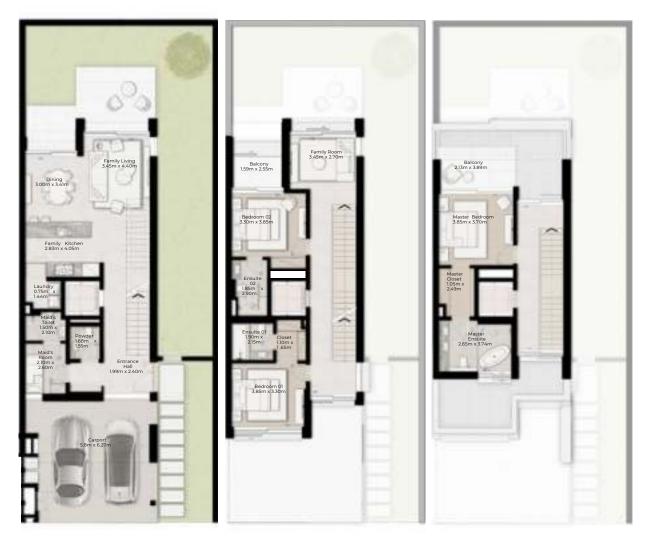

# 4 - BEDROOM VILLA LARGE

4 - BEDROOM VILLA - LARGE

4-BEDROOM VILLA - LARGE 4BR-L TOTAL AREA: 459.89 SQM (4950 SQFT)

GROUND FLOOR

FIRST FLOOR

SECOND FLOOR

Disclaimer: Plans, details and unit orientation included are indicative only and are subject to change by the developer/seller at its sole discretion without notice and/or liability. All images, including features, finishes, furnishings, view and scale are illustrative only. Final areas, orientation, dimensions, layout and materials may differ from those stated.

IIII MERAAS

4 - BEDROOM VILLA - LARGE

4-BEDROOM VILLA - LARGE 4BR-L(M) TOTAL AREA: 459.89 SQM (4950 SQFT)

GROUND FLOOR

FIRST FLOOR

SECOND FLOOR