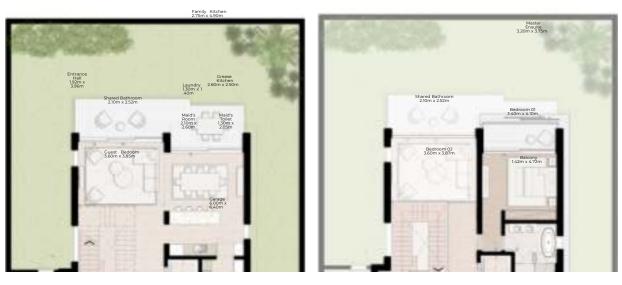

# 4 - BEDROOM VILLA SMALL

4 - BEDROOM VILLA - SMALL

4-BEDROOM VILLA - SMALL 4BR-S TOTAL AREA: 353.64 SQM (3807 SQFT)

#### GROUND FLOOR

FIRST FLOOR

4 - BEDROOM VILLA - SMALL

4-BEDROOM VILLA - SMALL 4BR-S(M) TOTAL AREA: 353.64 SQM (3807 SQFT)

> Balcony 1.50m x 4.60m

Family Living 3.90m x 5.30m

Dining 3.60m x 4.60m

Master Bedroom 3.50m x 4.60m

GROUND FLOOR

FIRST FLOOR