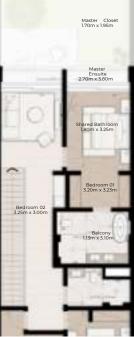

GROUND FLOOR

FIRST FLOOR

2 - LEVEL TOWNHOUSE

TH-1 - 3-BEDROOM - 6PLEX TH-1 - 3-BEDROOM - 6PLEX - MIDDLE -3BA(M) TOTAL AREA = 258.07 SQM (2778 SQFT)

Master Closet 1.70m x 1.95m Master Ensuite 2.70m x 3.80n

Master Bedroom 3.30m x 4.12m

Family Room 3.20m x 3.97m

FIRST FLOOR

2 - LEVEL TOWNHOUSE

NAD AL SHEBA

TH-1 - 3-BEDROOM - 6PLEX TH-1 - 3-BEDROOM - 6PLEX - MIDDLE -3BA TOTAL AREA = 258.07 SQM (2778 SQFT)

GROUND FLOOR

FIRST FLOOR

2 - LEVEL TOWNHOUSE

Master Bedroom 3.30m x 4.12m

TH-1 - 3-BEDROOM - 6PLEX TH-1 - 3-BEDROOM - 6PLEX - MIDDLE -3BA(M) TOTAL AREA = 258.07 SQM (2778 SQFT)

Family Room 3.20m x 3.97m

GROUND FLOOR

2 - LEVEL TOWNHOUSE