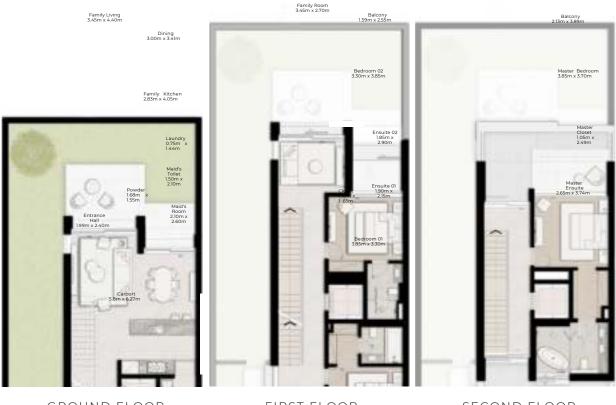

# 4 - BEDROOM VILLA LARGE

4 - BEDROOM VILLA - LARGE

4-BEDROOM VILLA - LARGE 4BR-L TOTAL AREA: 459.89 SQM (4950 SQFT)

GROUND FLOOR

FIRST FLOOR

SECOND FLOOR

Disclaimer: Plans, details and unit orientation included are indicative only and are subject to change by the developer/seller at its sole discretion without notice and/or liability. All images, including features, finishes, furnishings, view and scale are illustrative only. Final areas, orientation, dimensions, layout and materials may differ from those stated.

IIII MERAAS

4 - BEDROOM VILLA - LARGE

4-BEDROOM VILLA - LARGE 4BR-L(M) TOTAL AREA: 459.89 SQM (4950 SQFT)

GROUND FLOOR

FIRST FLOOR

SECOND FLOOR