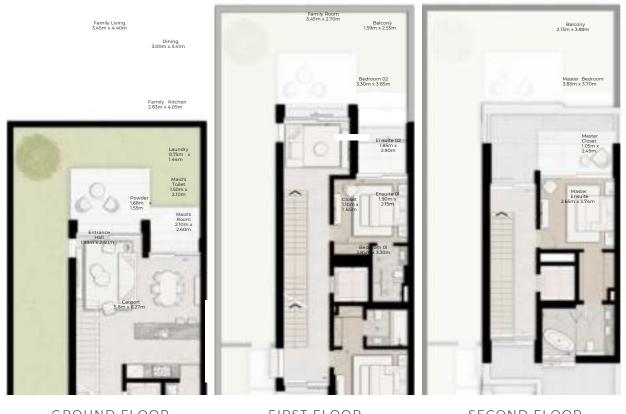

# 4 - BEDROOM VILLA LARGE

4 - BEDROOM VILLA - LARGE

4-BEDROOM VILLA - LARGE 4BR-L TOTAL AREA: 459.89 SQM (4950 SQFT)

GROUND FLOOR

FIRST FLOOR

SECOND FLOOR

Disclaimer: Plans, details and unit orientation included are indicative only and are subject to change by the developer/seller at its sole discretion without notice and/or liability. All images, including features, finishes, furnishings, view and scale are illustrative only. Final areas, orientation, dimensions, layout and materials may differ from those stated.

IIII MERAAS

4 - BEDROOM VILLA - LARGE

4-BEDROOM VILLA - LARGE 4BR-L(M) TOTAL AREA: 459.89 SQM (4950 SQFT)

GROUND FLOOR

FIRST FLOOR

SECOND FLOOR