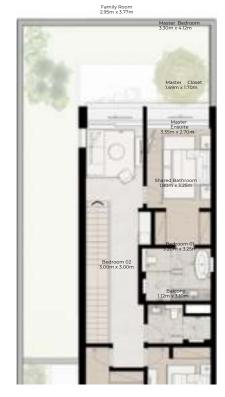

Master Bedroom 3.30m x 4.12m

Family Room 3.20m x 3.97m

FIRST FLOOR

2 - LEVEL TOWNHOUSE

NAD AL SHEBA

TH-1 - 3-BEDROOM - 6PLEX TH-1 - 3-BEDROOM - 6PLEX - MIDDLE -3BA TOTAL AREA = 258.07 SQM (2778 SQFT)

GROUND FLOOR

FIRST FLOOR

2 - LEVEL TOWNHOUSE

Master Bedroom 3.30m x 4.12m

TH-1 - 3-BEDROOM - 6PLEX TH-1 - 3-BEDROOM - 6PLEX - MIDDLE -3BA(M) TOTAL AREA = 258.07 SQM (2778 SQFT)

Family Room 3.20m x 3.97m

GROUND FLOOR

2 - LEVEL TOWNHOUSE