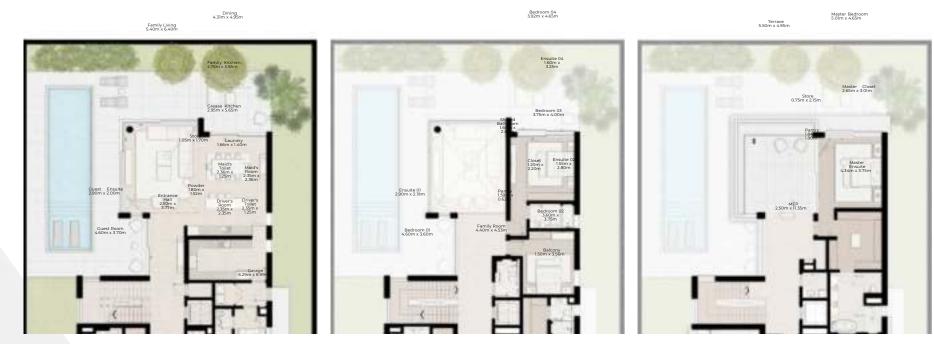

# 4 - BEDROOM VILLA LARGE

4 - BEDROOM VILLA - LARGE

4-BEDROOM VILLA - LARGE 4BR-L TOTAL AREA: 459.89 SQM (4950 SQFT)

GROUND FLOOR

FIRST FLOOR

SECOND FLOOR

Disclaimer: Plans, details and unit orientation included are indicative only and are subject to change by the developer/seller at its sole discretion without notice and/or liability. All images, including features, finishes, furnishings, view and scale are illustrative only. Final areas, orientation, dimensions, layout and materials may differ from those stated.

IIII MERAAS

4 - BEDROOM VILLA - LARGE

4-BEDROOM VILLA - LARGE 4BR-L(M) TOTAL AREA: 459.89 SQM (4950 SQFT)

GROUND FLOOR

FIRST FLOOR

SECOND FLOOR