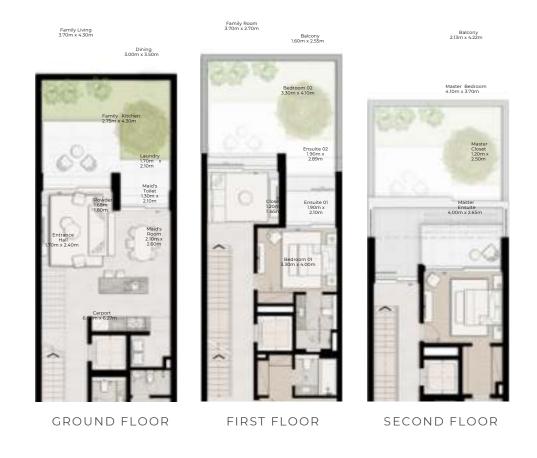

# 4 - BEDROOM VILLA SMALL

4 - BEDROOM VILLA - SMALL

4-BEDROOM VILLA - SMALL 4BR-S TOTAL AREA: 353.64 SQM (3807 SQFT)

#### GROUND FLOOR

FIRST FLOOR

4 - BEDROOM VILLA - SMALL

4-BEDROOM VILLA - SMALL 4BR-S(M) TOTAL AREA: 353.64 SQM (3807 SQFT)

> Balcony 1.50m x 4.60m

Family Living 3.90m x 5.30m

Dining 3.60m x 4.60m

Master Bedroom 3.50m x 4.60m

GROUND FLOOR

FIRST FLOOR