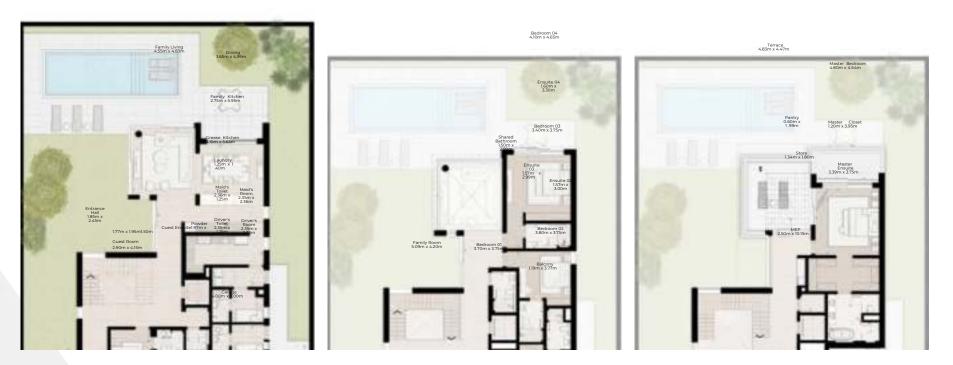

# 5 - BEDROOM VILLA LARGE

5 - BEDROOM VILLA - LARGE

5-BEDROOM VILLA - LARGE 5BR-L TOTAL AREA: 543.14 SQM (5846 SQFT)

GROUND FLOOR

FIRST FLOOR

SECOND FLOOR

5 - BEDROOM VILLA - LARGE

5-BEDROOM VILLA - LARGE 5BR-L(M) TOTAL AREA: 543.14 SQM (5846 SQFT)

Balcony 1.53m x 4.60m

GROUND FLOOR

FIRST FLOOR

SECOND FLOOR