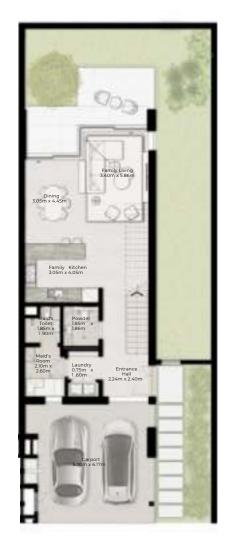

# 4 - BEDROOM VILLA SMALL

4 - BEDROOM VILLA - SMALL

4-BEDROOM VILLA - SMALL 4BR-S TOTAL AREA: 353.64 SQM (3807 SQFT)

#### GROUND FLOOR

FIRST FLOOR

4 - BEDROOM VILLA - SMALL

4-BEDROOM VILLA - SMALL 4BR-S(M) TOTAL AREA: 353.64 SQM (3807 SQFT)

> Balcony 1.50m x 4.60m

Family Living 3.90m x 5.30m

Dining 3.60m x 4.60m

Master Bedroom 3.50m x 4.60m

GROUND FLOOR

FIRST FLOOR