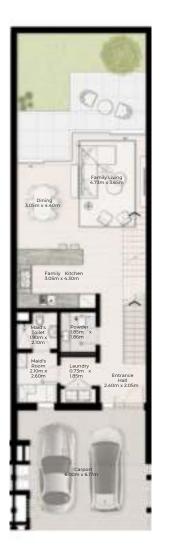

#### GROUND FLOOR

FIRST FLOOR

4 - BEDROOM VILLA - SMALL

4-BEDROOM VILLA - SMALL 4BR-S(M) TOTAL AREA: 353.64 SQM (3807 SQFT)

> Balcony 1.50m x 4.60m

Family Living 3.90m x 5.30m

Dining 3.60m x 4.60m

Master Bedroom 3.50m x 4.60m

GROUND FLOOR

FIRST FLOOR