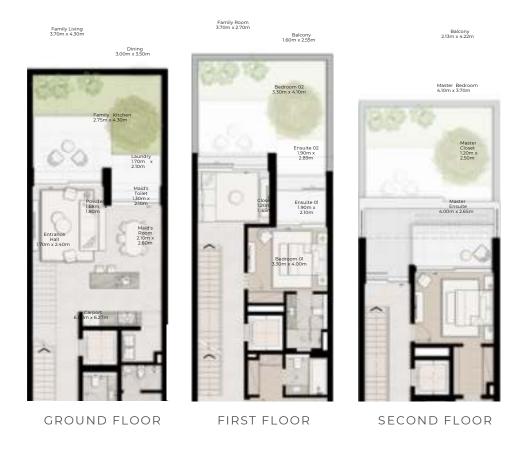

# 4 - BEDROOM VILLA LARGE

4 - BEDROOM VILLA - LARGE

4-BEDROOM VILLA - LARGE 4BR-L TOTAL AREA: 459.89 SQM (4950 SQFT)

GROUND FLOOR

FIRST FLOOR

SECOND FLOOR

Disclaimer: Plans, details and unit orientation included are indicative only and are subject to change by the developer/seller at its sole discretion without notice and/or liability. All images, including features, finishes, furnishings, view and scale are illustrative only. Final areas, orientation, dimensions, layout and materials may differ from those stated.

IIII MERAAS

4 - BEDROOM VILLA - LARGE

4-BEDROOM VILLA - LARGE 4BR-L(M) TOTAL AREA: 459.89 SQM (4950 SQFT)

GROUND FLOOR

FIRST FLOOR

SECOND FLOOR