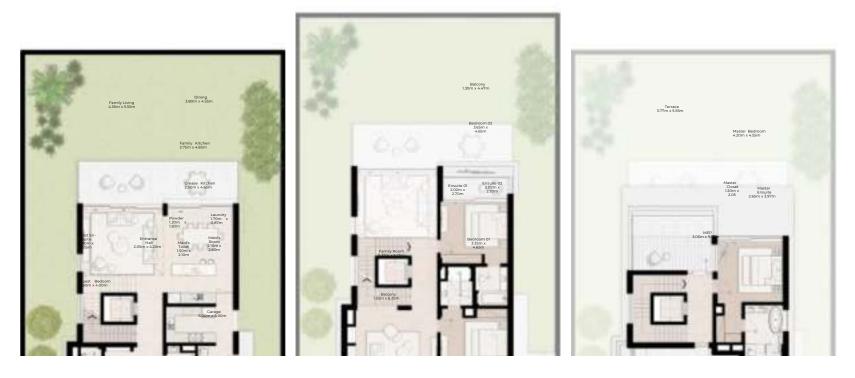

# 4 - BEDROOM VILLA LARGE

4 - BEDROOM VILLA - LARGE

4-BEDROOM VILLA - LARGE 4BR-L TOTAL AREA: 459.89 SQM (4950 SQFT)

GROUND FLOOR

FIRST FLOOR

SECOND FLOOR

Disclaimer: Plans, details and unit orientation included are indicative only and are subject to change by the developer/seller at its sole discretion without notice and/or liability. All images, including features, finishes, furnishings, view and scale are illustrative only. Final areas, orientation, dimensions, layout and materials may differ from those stated.

IIII MERAAS

4 - BEDROOM VILLA - LARGE

4-BEDROOM VILLA - LARGE 4BR-L(M) TOTAL AREA: 459.89 SQM (4950 SQFT)

GROUND FLOOR

FIRST FLOOR

SECOND FLOOR

# 5 - BEDROOM VILLA MEDIUM

5 - BEDROOM VILLA - MEDIUM

5-BEDROOM VILLA - MEDIUM 5BR-M TOTAL AREA: 500.21 SQM (5384 SQFT)

GROUND FLOOR

FIRST FLOOR

SECOND FLOOR

5 - BEDROOM VILLA - MEDIUM

5-BEDROOM VILLA - MEDIUM 5BR-M(M) TOTAL AREA: 500.21 SQM (5384 SQFT)