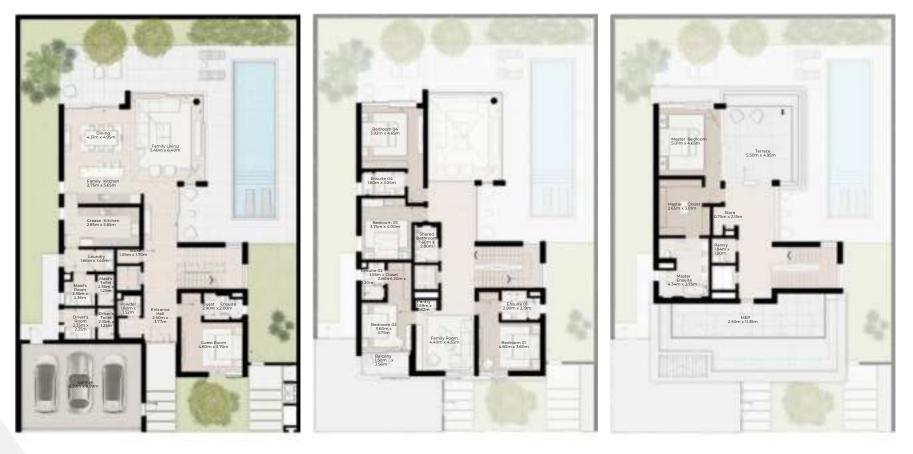

# 4 - BEDROOM VILLA LARGE

4 - BEDROOM VILLA - LARGE

4-BEDROOM VILLA - LARGE 4BR-L TOTAL AREA: 459.89 SQM (4950 SQFT)

GROUND FLOOR

FIRST FLOOR

SECOND FLOOR

Disclaimer: Plans, details and unit orientation included are indicative only and are subject to change by the developer/seller at its sole discretion without notice and/or liability. All images, including features, finishes, furnishings, view and scale are illustrative only. Final areas, orientation, dimensions, layout and materials may differ from those stated.

IIII MERAAS

4 - BEDROOM VILLA - LARGE

4-BEDROOM VILLA - LARGE 4BR-L(M) TOTAL AREA: 459.89 SQM (4950 SQFT)

GROUND FLOOR

FIRST FLOOR

SECOND FLOOR