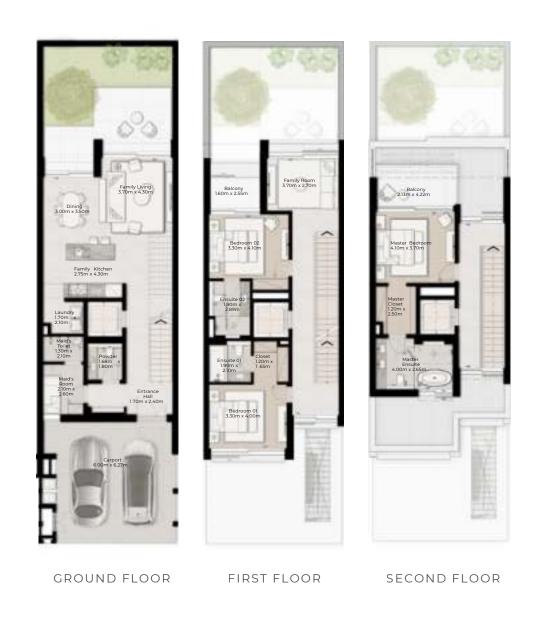

# 4 - BEDROOM VILLA LARGE

4 - BEDROOM VILLA - LARGE

4-BEDROOM VILLA - LARGE 4BR-L TOTAL AREA: 459.89 SQM (4950 SQFT)

GROUND FLOOR

FIRST FLOOR

SECOND FLOOR

Disclaimer: Plans, details and unit orientation included are indicative only and are subject to change by the developer/seller at its sole discretion without notice and/or liability. All images, including features, finishes, furnishings, view and scale are illustrative only. Final areas, orientation, dimensions, layout and materials may differ from those stated.

IIII MERAAS

4 - BEDROOM VILLA - LARGE

4-BEDROOM VILLA - LARGE 4BR-L(M) TOTAL AREA: 459.89 SQM (4950 SQFT)

GROUND FLOOR

FIRST FLOOR

SECOND FLOOR