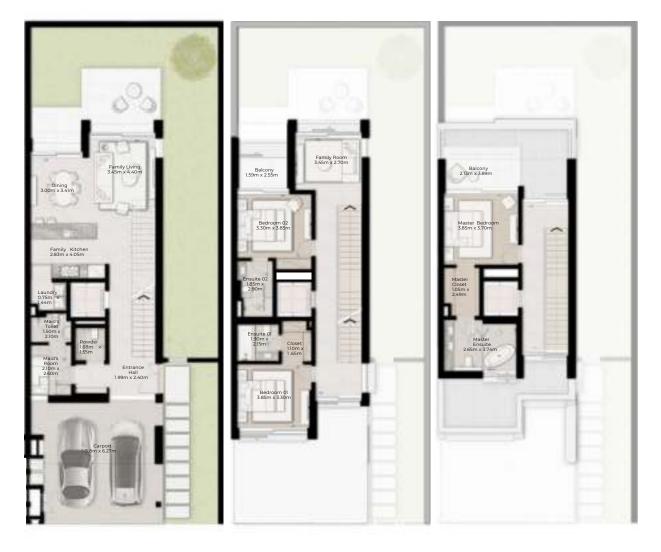

# 4 - BEDROOM VILLA SMALL

4 - BEDROOM VILLA - SMALL

4-BEDROOM VILLA - SMALL 4BR-S TOTAL AREA: 353.64 SQM (3807 SQFT)

#### GROUND FLOOR

FIRST FLOOR

4 - BEDROOM VILLA - SMALL

4-BEDROOM VILLA - SMALL 4BR-S(M) TOTAL AREA: 353.64 SQM (3807 SQFT)

> Balcony 1.50m x 4.60m

Family Living 3.90m x 5.30m

Dining 3.60m x 4.60m

Master Bedroom 3.50m x 4.60m

GROUND FLOOR

FIRST FLOOR