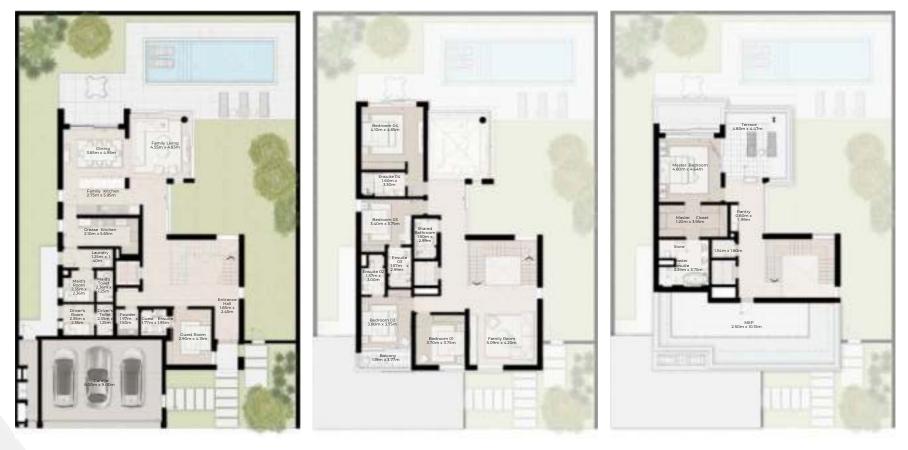

# 5 - BEDROOM VILLA LARGE

5 - BEDROOM VILLA - LARGE

5-BEDROOM VILLA - LARGE 5BR-L TOTAL AREA: 543.14 SQM (5846 SQFT)

GROUND FLOOR

FIRST FLOOR

SECOND FLOOR

5 - BEDROOM VILLA - LARGE

5-BEDROOM VILLA - LARGE 5BR-L(M) TOTAL AREA: 543.14 SQM (5846 SQFT)

Balcony 1.53m x 4.60m

GROUND FLOOR

FIRST FLOOR

SECOND FLOOR