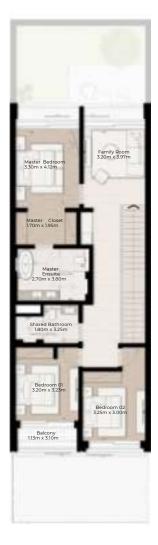

#### GROUND FLOOR

FIRST FLOOR

4 - BEDROOM VILLA - SMALL

4-BEDROOM VILLA - SMALL 4BR-S(M) TOTAL AREA: 353.64 SQM (3807 SQFT)

> Balcony 1.50m x 4.60m

Family Living 3.90m x 5.30m

Dining 3.60m x 4.60m

Master Bedroom 3.50m x 4.60m

GROUND FLOOR

FIRST FLOOR