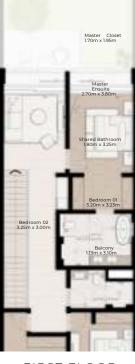

GROUND FLOOR

FIRST FLOOR

2 - LEVEL TOWNHOUSE

TH-1 - 3-BEDROOM - 6PLEX TH-1 - 3-BEDROOM - 6PLEX - MIDDLE -3BA(M) TOTAL AREA = 258.07 SQM (2778 SQFT)

Master Closet 1.70m x 1.95m Master Ensuite 2.70m x 3.80n

Master Bedroom 3.30m x 4.12m

Family Room 3.20m x 3.97m

FIRST FLOOR

2 - LEVEL TOWNHOUSE

NAD AL SHEBA

TH-1 - 3-BEDROOM - 6PLEX TH-1 - 3-BEDROOM - 6PLEX - MIDDLE -3BA TOTAL AREA = 258.07 SQM (2778 SQFT)

GROUND FLOOR

FIRST FLOOR

2 - LEVEL TOWNHOUSE

Master Bedroom 3.30m x 4.12m

TH-1 - 3-BEDROOM - 6PLEX TH-1 - 3-BEDROOM - 6PLEX - MIDDLE -3BA(M) TOTAL AREA = 258.07 SQM (2778 SQFT)

Family Room 3.20m x 3.97m

GROUND FLOOR

2 - LEVEL TOWNHOUSE