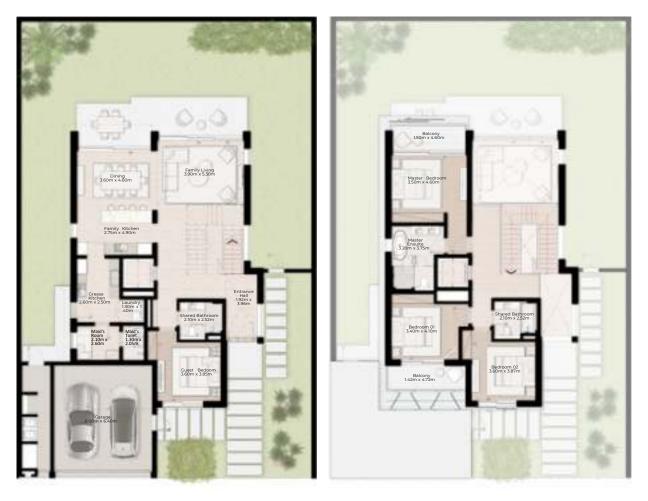

# 4 - BEDROOM VILLA SMALL

4 - BEDROOM VILLA - SMALL

4-BEDROOM VILLA - SMALL 4BR-S TOTAL AREA: 353.64 SQM (3807 SQFT)

#### GROUND FLOOR

FIRST FLOOR

4 - BEDROOM VILLA - SMALL

4-BEDROOM VILLA - SMALL 4BR-S(M) TOTAL AREA: 353.64 SQM (3807 SQFT)

> Balcony 1.50m x 4.60m

Family Living 3.90m x 5.30m

Dining 3.60m x 4.60m

Master Bedroom 3.50m x 4.60m

GROUND FLOOR

FIRST FLOOR