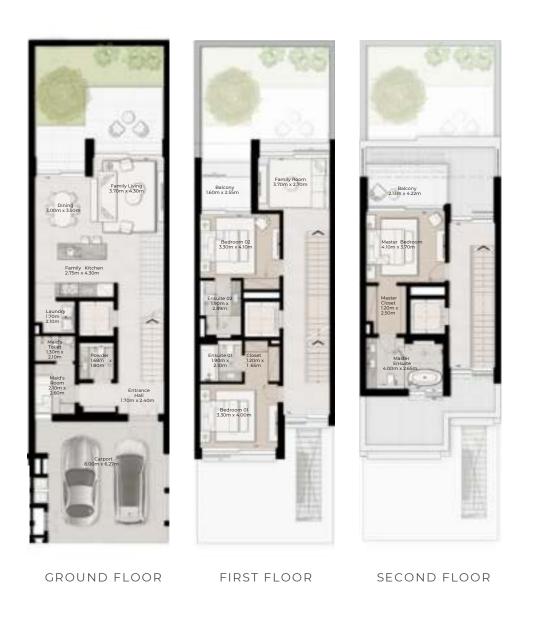

# 4 - BEDROOM VILLA SMALL

4 - BEDROOM VILLA - SMALL

4-BEDROOM VILLA - SMALL 4BR-S TOTAL AREA: 353.64 SQM (3807 SQFT)

#### GROUND FLOOR

FIRST FLOOR

4 - BEDROOM VILLA - SMALL

4-BEDROOM VILLA - SMALL 4BR-S(M) TOTAL AREA: 353.64 SQM (3807 SQFT)

> Balcony 1.50m x 4.60m

Family Living 3.90m x 5.30m

Dining 3.60m x 4.60m

Master Bedroom 3.50m x 4.60m

GROUND FLOOR

FIRST FLOOR