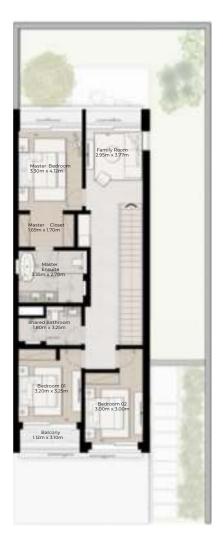

#### GROUND FLOOR

FIRST FLOOR

4 - BEDROOM VILLA - SMALL

4-BEDROOM VILLA - SMALL 4BR-S(M) TOTAL AREA: 353.64 SQM (3807 SQFT)

> Balcony 1.50m x 4.60m

Family Living 3.90m x 5.30m

Dining 3.60m x 4.60m

Master Bedroom 3.50m x 4.60m

GROUND FLOOR

FIRST FLOOR