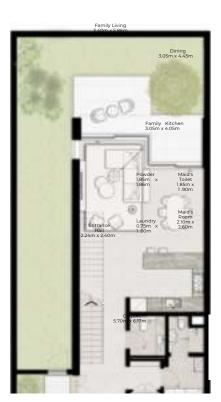

#### GROUND FLOOR

FIRST FLOOR

4 - BEDROOM VILLA - SMALL

4-BEDROOM VILLA - SMALL 4BR-S(M) TOTAL AREA: 353.64 SQM (3807 SQFT)

> Balcony 1.50m x 4.60m

Family Living 3.90m x 5.30m

Dining 3.60m x 4.60m

Master Bedroom 3.50m x 4.60m