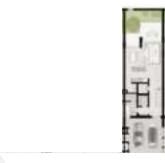

# 2 - LEVEL TOWNHOUSE

2 - LEVEL TOWNHOUSE

TH-1 - 3-BEDROOM - 6PLEX TH-1 - 3-BEDROOM - 6PLEX - END -3BB(M) TOTAL AREA = 255.49 SQM (2750 SQFT)

GROUND FLOOR

FIRST FLOOR

2 - LEVEL TOWNHOUSE

NAD AL SHEBA

TH-1 - 3-BEDROOM - 6PLEX TH-1 - 3-BEDROOM - 6PLEX - MIDDLE -3BA TOTAL AREA = 258.07 SQM (2778 SQFT)

GROUND FLOOR

FIRST FLOOR

2 - LEVEL TOWNHOUSE

TH-1 - 3-BEDROOM - 6PLEX TH-1 - 3-BEDROOM - 6PLEX - MIDDLE -3BA(M) TOTAL AREA = 258.07 SQM (2778 SQFT)

Master Closet 1.70m x 1.95m Master Ensuite 2.70m x 3.80n

Master Bedroom 3.30m x 4.12m

Family Room 3.20m x 3.97m

FIRST FLOOR

2 - LEVEL TOWNHOUSE

NAD AL SHEBA

TH-1 - 3-BEDROOM - 6PLEX TH-1 - 3-BEDROOM - 6PLEX - MIDDLE -3BA TOTAL AREA = 258.07 SQM (2778 SQFT)

GROUND FLOOR

FIRST FLOOR

2 - LEVEL TOWNHOUSE

Master Bedroom 3.30m x 4.12m

TH-1 - 3-BEDROOM - 6PLEX TH-1 - 3-BEDROOM - 6PLEX - MIDDLE -3BA(M) TOTAL AREA = 258.07 SQM (2778 SQFT)

Family Room 3.20m x 3.97m

GROUND FLOOR

2 - LEVEL TOWNHOUSE