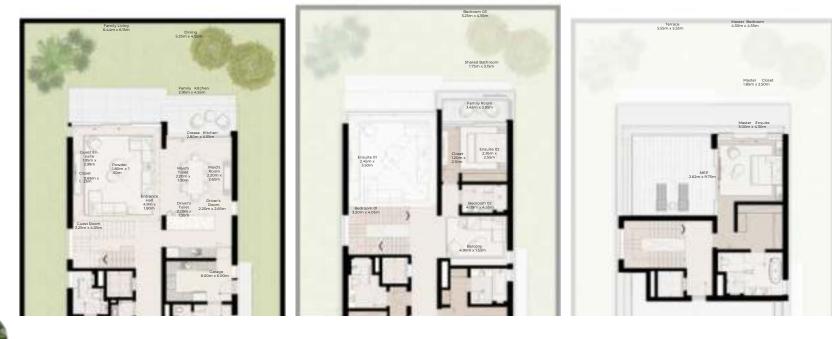

# 5 - BEDROOM VILLA MEDIUM

5 - BEDROOM VILLA - MEDIUM

5-BEDROOM VILLA - MEDIUM 5BR-M TOTAL AREA: 500.21 SQM (5384 SQFT)

GROUND FLOOR

FIRST FLOOR

SECOND FLOOR

5 - BEDROOM VILLA - MEDIUM

5-BEDROOM VILLA - MEDIUM 5BR-M(M) TOTAL AREA: 500.21 SQM (5384 SQFT)

GROUND FLOOR

FIRST FLOOR

SECOND FLOOR