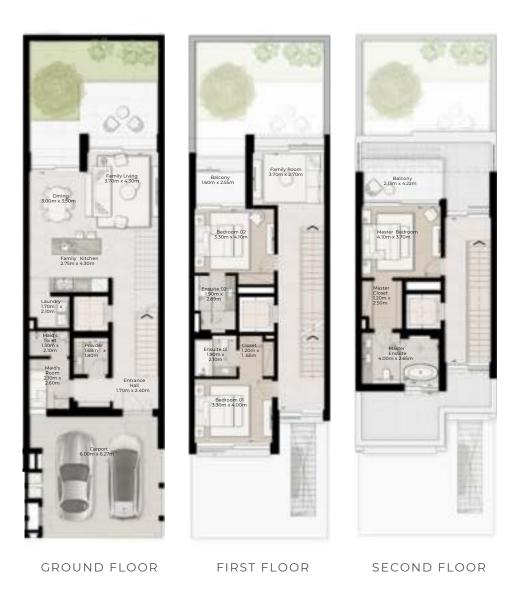

# 4 - BEDROOM VILLA LARGE

4 - BEDROOM VILLA - LARGE

4-BEDROOM VILLA - LARGE 4BR-L TOTAL AREA: 459.89 SQM (4950 SQFT)

GROUND FLOOR

FIRST FLOOR

SECOND FLOOR

Disclaimer: Plans, details and unit orientation included are indicative only and are subject to change by the developer/seller at its sole discretion without notice and/or liability. All images, including features, finishes, furnishings, view and scale are illustrative only. Final areas, orientation, dimensions, layout and materials may differ from those stated.

IIII MERAAS

4 - BEDROOM VILLA - LARGE

4-BEDROOM VILLA - LARGE 4BR-L(M) TOTAL AREA: 459.89 SQM (4950 SQFT)

GROUND FLOOR

FIRST FLOOR

SECOND FLOOR