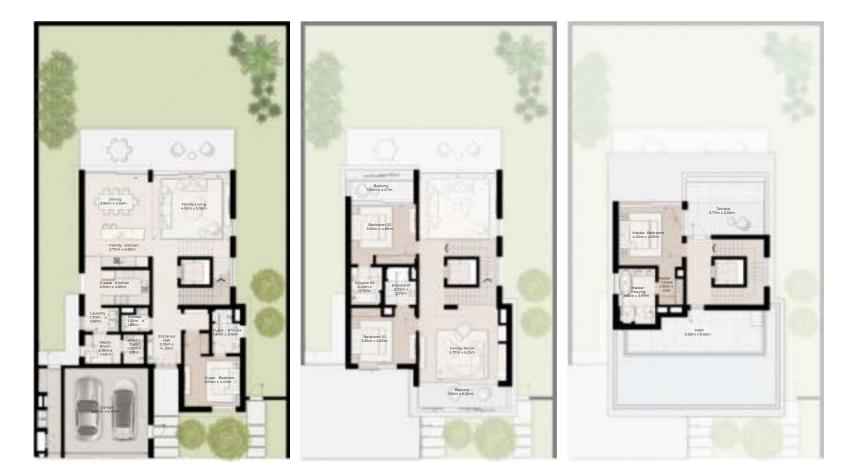

# 4 - BEDROOM VILLA LARGE

4 - BEDROOM VILLA - LARGE

4-BEDROOM VILLA - LARGE 4BR-L TOTAL AREA: 459.89 SQM (4950 SQFT)

GROUND FLOOR

FIRST FLOOR

SECOND FLOOR

Disclaimer: Plans, details and unit orientation included are indicative only and are subject to change by the developer/seller at its sole discretion without notice and/or liability. All images, including features, finishes, furnishings, view and scale are illustrative only. Final areas, orientation, dimensions, layout and materials may differ from those stated.

IIII MERAAS

4 - BEDROOM VILLA - LARGE

4-BEDROOM VILLA - LARGE 4BR-L(M) TOTAL AREA: 459.89 SQM (4950 SQFT)

GROUND FLOOR

FIRST FLOOR

SECOND FLOOR