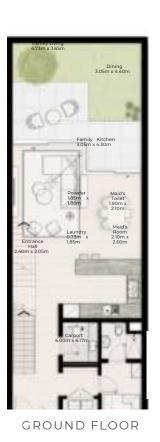

# 4 - BEDROOM VILLA SMALL

4 - BEDROOM VILLA - SMALL

4-BEDROOM VILLA - SMALL 4BR-S TOTAL AREA: 353.64 SQM (3807 SQFT)

#### GROUND FLOOR

FIRST FLOOR

4 - BEDROOM VILLA - SMALL

4-BEDROOM VILLA - SMALL 4BR-S(M) TOTAL AREA: 353.64 SQM (3807 SQFT)

> Balcony 1.50m x 4.60m

Family Living 3.90m x 5.30m

Dining 3.60m x 4.60m

Master Bedroom 3.50m x 4.60m

GROUND FLOOR

FIRST FLOOR