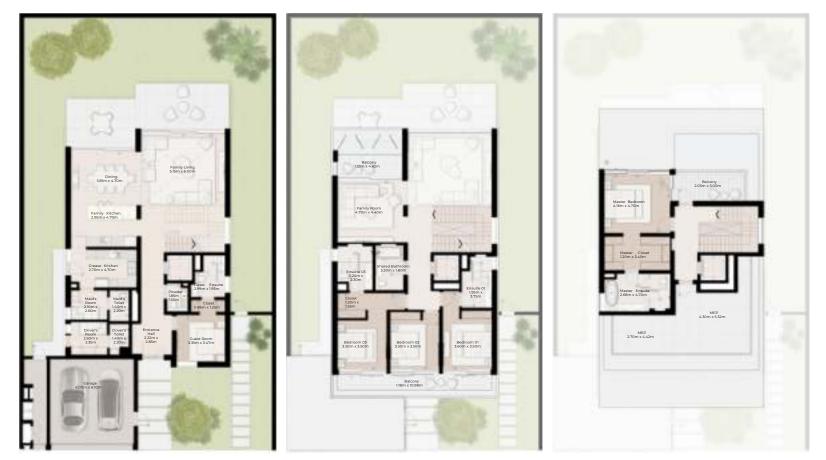

# 4 - BEDROOM VILLA LARGE

4 - BEDROOM VILLA - LARGE

4-BEDROOM VILLA - LARGE 4BR-L TOTAL AREA: 459.89 SQM (4950 SQFT)

GROUND FLOOR

FIRST FLOOR

SECOND FLOOR

Disclaimer: Plans, details and unit orientation included are indicative only and are subject to change by the developer/seller at its sole discretion without notice and/or liability. All images, including features, finishes, furnishings, view and scale are illustrative only. Final areas, orientation, dimensions, layout and materials may differ from those stated.

IIII MERAAS

4 - BEDROOM VILLA - LARGE

4-BEDROOM VILLA - LARGE 4BR-L(M) TOTAL AREA: 459.89 SQM (4950 SQFT)

GROUND FLOOR

FIRST FLOOR

SECOND FLOOR