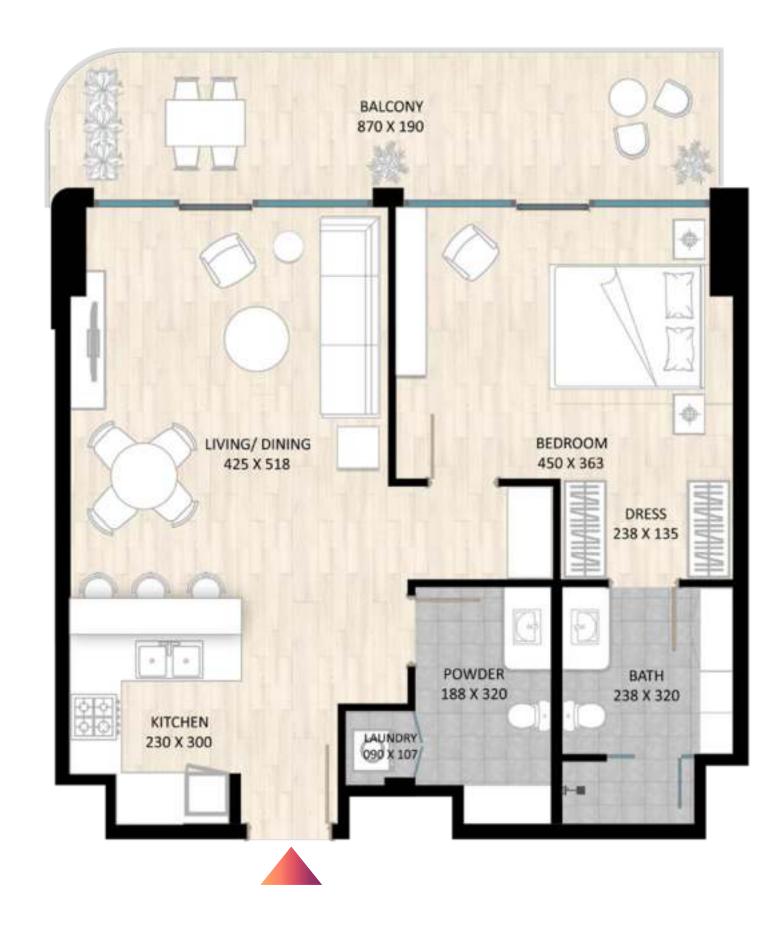

#### 1 BEDROOM TYPE A

|              | Sizes (Sq. M) | Sizes (Sq. Ft.) |
|--------------|---------------|-----------------|
| Apartment    | 66            | 710             |
| Balcony Area | 16            | 175             |
| Total Area   | 82            | 885             |