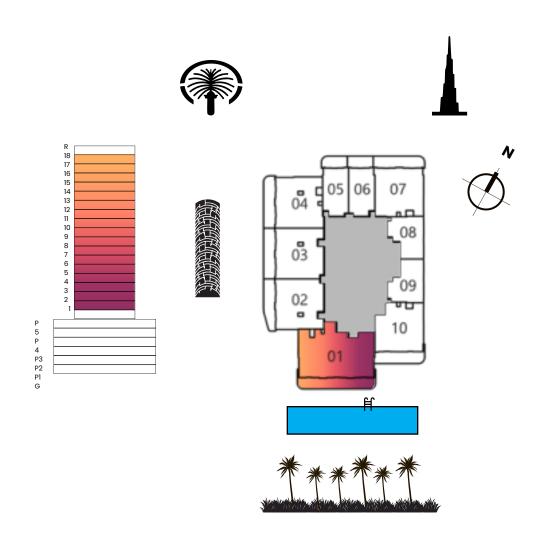

M) | Sizes (Sq. Ft.) |
|--------------|---------------|-----------------|
| Apartment    | 69            | 740             |
| Balcony Area | 17            | 184             |
| Total Area   | 86            | 924             |









#### 1 BEDROOM TYPE D

|              | Sizes (Sq. M) | Sizes (Sq. Ft.) |
|--------------|---------------|-----------------|
| Apartment    | 65            | 700             |
| Balcony Area | 17            | 181             |
| Total Area   | 82            | 881             |









# 2 BEDROOM TYPE A

|              | Sizes (Sq. M) | Sizes (Sq. Ft.) |
|--------------|---------------|-----------------|
| Apartment    | 100           | 1,078           |
| Balcony Area | 26            | 275             |
| Total Area   | 126           | 1,353           |