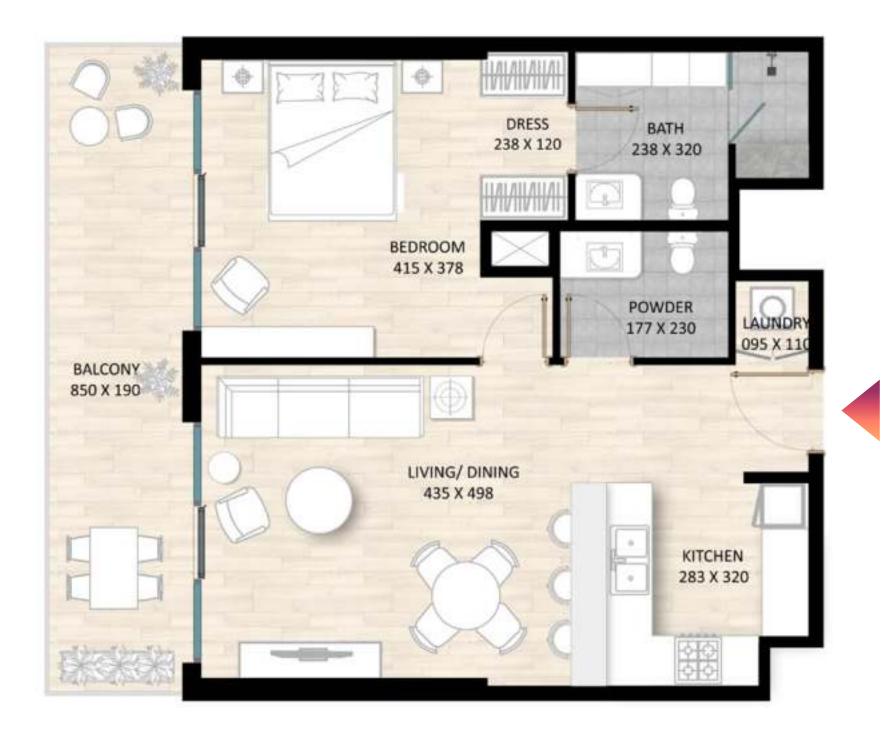

#### 1 BEDROOM TYPE A

|              | Sizes (Sq. M) | Sizes (Sq. Ft.) |
|--------------|---------------|-----------------|
| Apartment    | 66            | 710             |
| Balcony Area | 16            | 175             |
| Total Area   | 82            | 885             |