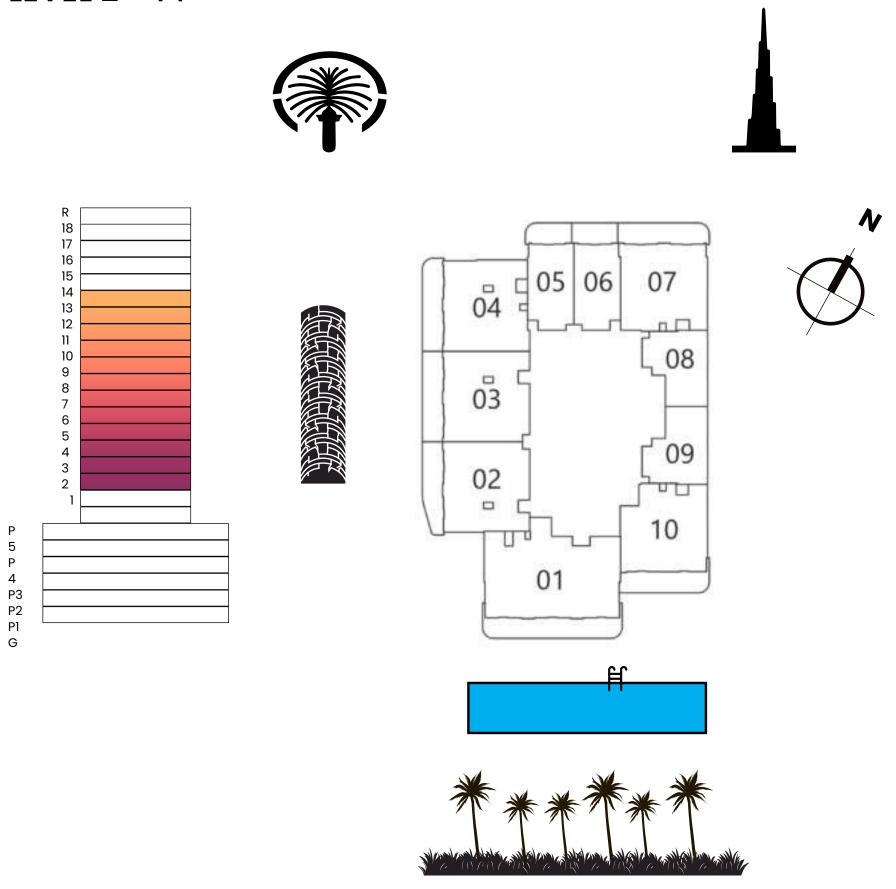

# AVANT GARDE RESIDENCES BYSKYLINE

FLOOR PLATE DIAGRAM

### AVANT GARDE RESIDENCES BYSKYLINE

## LEVEL 1





## AVANT GARDE RESIDENCES BY SKYLINE

# **LEVEL 2 - 14**





### AVANT GARDE R E S I D E N C E S BY SKYLINE









#### STUDIO TYPE A

|              | Sizes (Sq. M) | Sizes (Sq. Ft.) |
|--------------|---------------|-----------------|
| Apartment    | 34            | 365             |
| Balcony Area | 10            | 104             |
| Total Area   | 44            | 469             |









### STUDIO TYPE A WITH TERRACE

|              | Sizes (Sq. M) | Sizes (Sq. Ft.) |
|--------------|---------------|-----------------|
| Apartment    | 34            | 365             |
| Balcony Area | 8             | 90              |
| Total Area   | 42            | 455             |
| Terrace Area | 10            | 110             |











#### STUDIO TYPE B

|              | Sizes (Sq. M) | Sizes (Sq. Ft.) |
|--------------|---------------|----