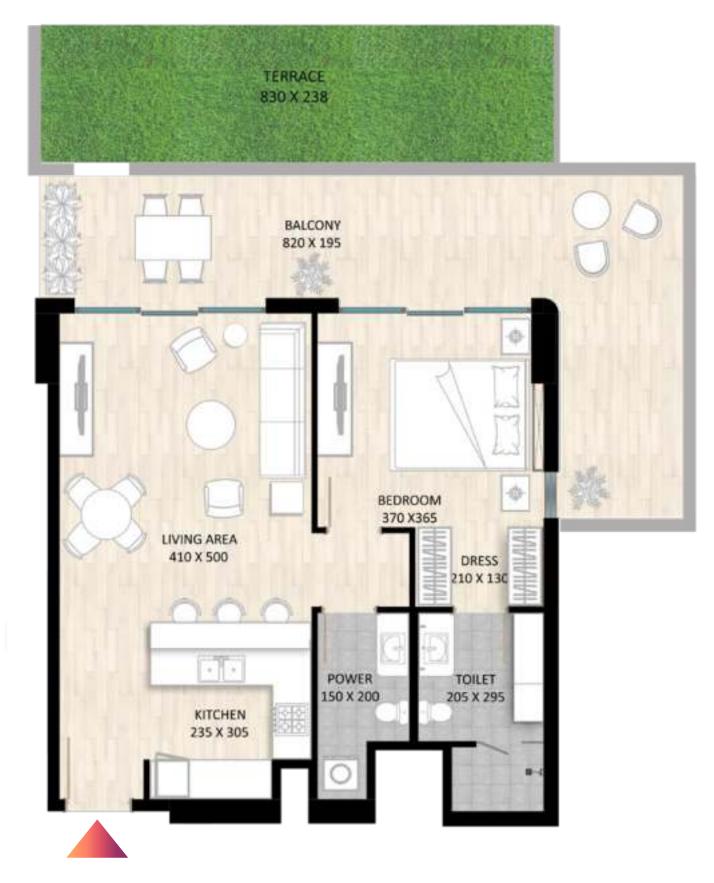

# 1 BEDROOM TYPE A WITH TERRACE

|              | Sizes (Sq. M) | Sizes (Sq. Ft.) |
|--------------|---------------|-----------------|
| Apartment    | 66            | 706             |
| Balcony Area | 48            | 515             |
| Total Area   | 114           | 1,221           |
| Terrace Area | 41            | 444             |