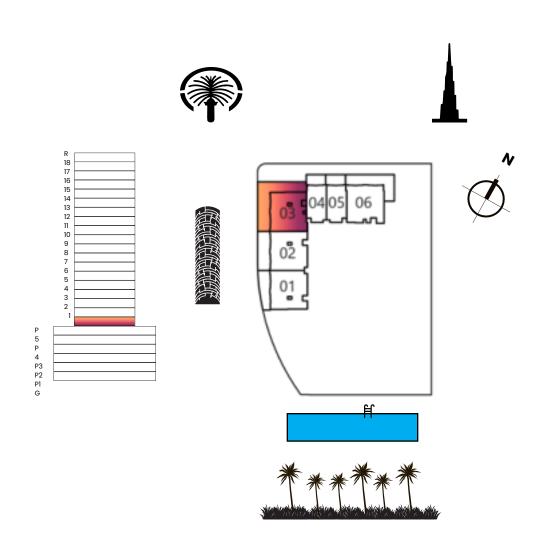

---------|
| Apartment    | 36            | 395             |
| Balcony Area | -             | -               |
| Total Area   | 36            | 395             |









#### 1 BEDROOM TYPE A

|              | Sizes (Sq. M) | Sizes (Sq. Ft.) |
|--------------|---------------|-----------------|
| Apartment    | 66            | 710             |
| Balcony Area | 16            | 175             |
| Total Area   | 82            | 885             |









# 1 BEDROOM TYPE A WITH TERRACE

|              | Sizes (Sq. M) | Sizes (Sq. Ft.) |
|--------------|---------------|-----------------|
| Apartment    | 66            | 706             |
| Balcony Area | 48            | 515             |
| Total Area   | 114           | 1,221           |
| Terrace Area | 41            | 444             |









#### 1 BEDROOM TYPE B

|              | Sizes (Sq. M) | Sizes (Sq. Ft.) |
|--------------|---------------|-----------------|
| Apartment    | 62            | 668             |
| Balcony Area | 17            | 180             |
| Total Area   | 79            | 849             |









# 1 BEDROOM TYPE B WITH TERRACE

|              | Sizes (Sq. M) | Sizes (Sq. Ft.) |
|--------------|---------------|-----------------|
| Apartment    | 65            | 701             |
| Balcony Area | 32            | 349             |
| Total Area   | 97            | 1,050           |
| Terrace Area | 20            | 216             |









#### 1 BEDROOM TYPE C

|              | Sizes (Sq. M) | Sizes (Sq. Ft.) |
|--------------|---------------|-----------------|
| Apartment    | 69            |