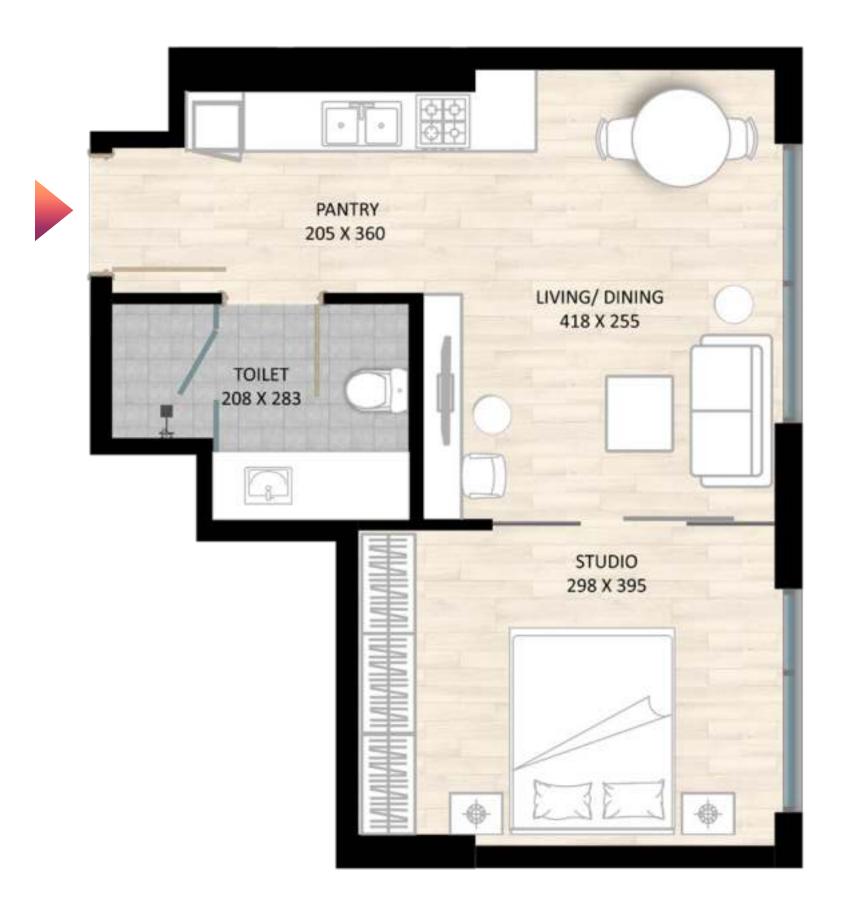

#### STUDIO TYPE B

|              | Sizes (Sq. M) | Sizes (Sq. Ft.) |
|--------------|---------------|-----------------|
| Apartment    | 36            | 395             |
| Balcony Area | -             | -               |
| Total Area   | 36            | 395             |