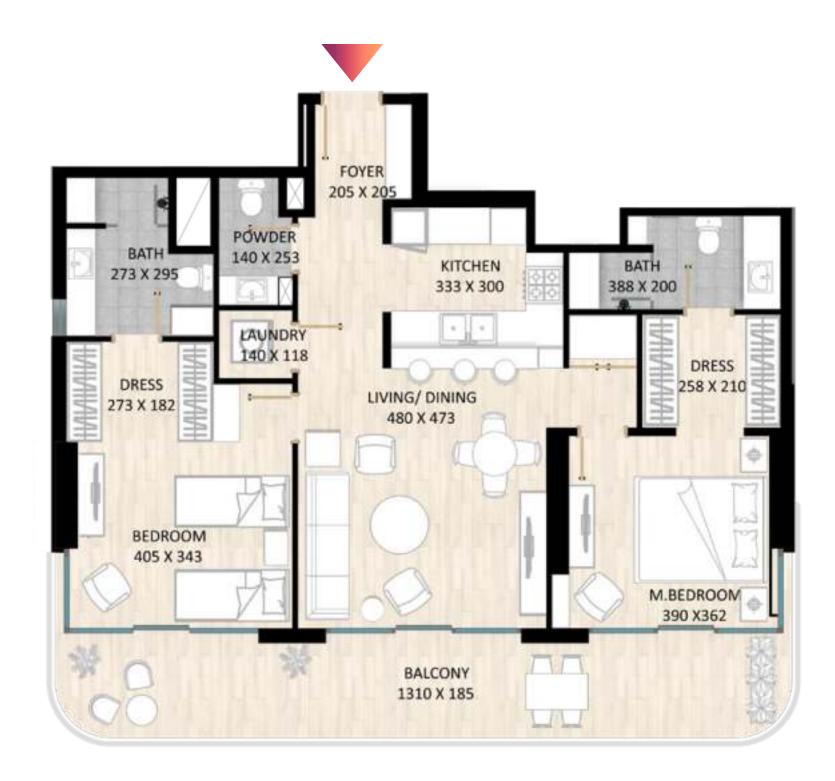

# 2 BEDROOM TYPE A

|              | Sizes (Sq. M) | Sizes (Sq. Ft.) |
|--------------|---------------|-----------------|
| Apartment    | 100           | 1,078           |
| Balcony Area | 26            | 275             |
| Total Area   | 126           | 1,353           |