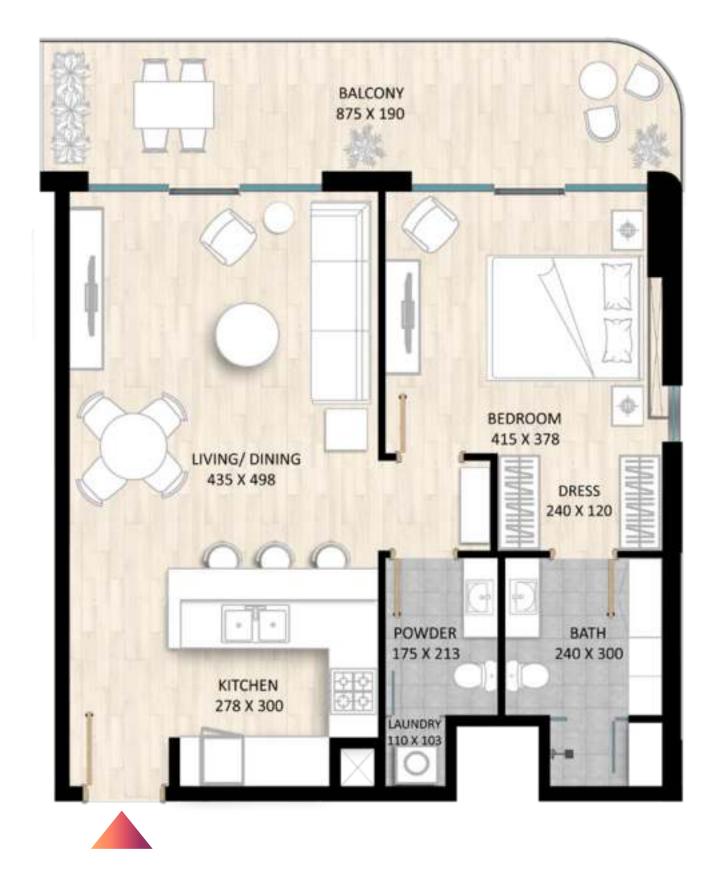

#### 1 BEDROOM TYPE A

|              | Sizes (Sq. M) | Sizes (Sq. Ft.) |
|--------------|---------------|-----------------|
| Apartment    | 66            | 710             |
| Balcony Area | 16            | 175             |
| Total Area   | 82            | 885             |