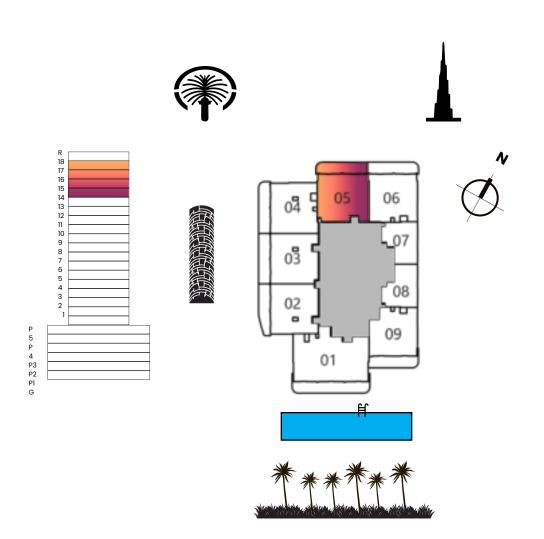

---------|
| Apartment    | 62            | 668             |
| Balcony Area | 17            | 180             |
| Total Area   | 79            | 849             |









# 1 BEDROOM TYPE B WITH TERRACE

|              | Sizes (Sq. M) | Sizes (Sq. Ft.) |
|--------------|---------------|-----------------|
| Apartment    | 65            | 701             |
| Balcony Area | 32            | 349             |
| Total Area   | 97            | 1,050           |
| Terrace Area | 20            | 216             |









#### 1 BEDROOM TYPE C

|              | Sizes (Sq. M) | Sizes (Sq. Ft.) |
|--------------|---------------|-----------------|
| Apartment    | 69            | 740             |
| Balcony Area | 17            | 184             |
| Total Area   | 86            | 924             |









#### 1 BEDROOM TYPE D

|              | Sizes (Sq. M) | Sizes (Sq. Ft.) |
|--------------|---------------|-----------------|
| Apartment    | 65            | 700             |
| Balcony Area | 17            | 181             |
| Total Area   | 82            | 881             |









# 2 BEDROOM TYPE A

|              | Sizes (Sq. M) | Sizes (Sq. Ft.) |
|--------------|---------------|-----------------|
| Apartment    | 100           | 1,078           |
| Balcony Area | 26            | 275             |
| Total Area   | 126           | 1,353           |