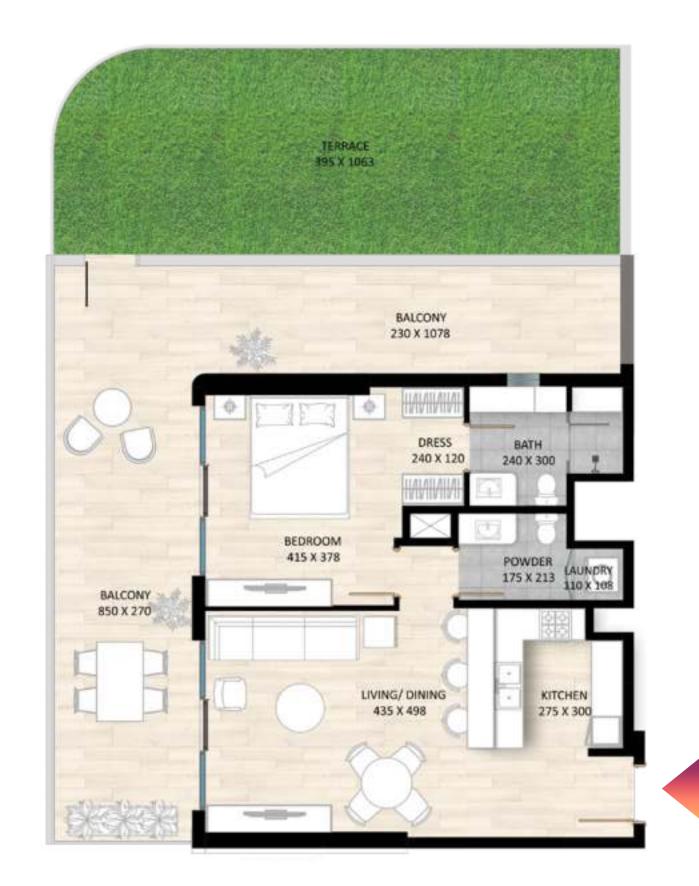

# 1 BEDROOM TYPE A WITH TERRACE

|              | Sizes (Sq. M) | Sizes (Sq. Ft.) |
|--------------|---------------|-----------------|
| Apartment    | 66            | 706             |
| Balcony Area | 48            | 515             |
| Total Area   | 114           | 1,221           |
| Terrace Area | 41            | 444             |