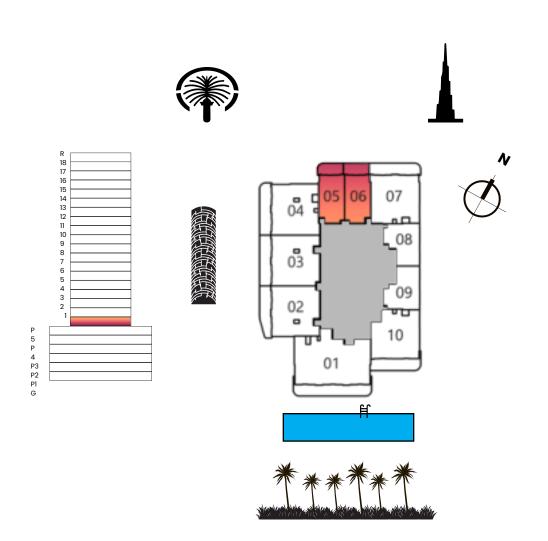

### STUDIO TYPE A WITH TERRACE

|              | Sizes (Sq. M) | Sizes (Sq. Ft.) |
|--------------|---------------|-----------------|
| Apartment    | 34            | 365             |
| Balcony Area | 8             | 90              |
| Total Area   | 42            | 455             |
| Terrace Area | 10            | 110             |