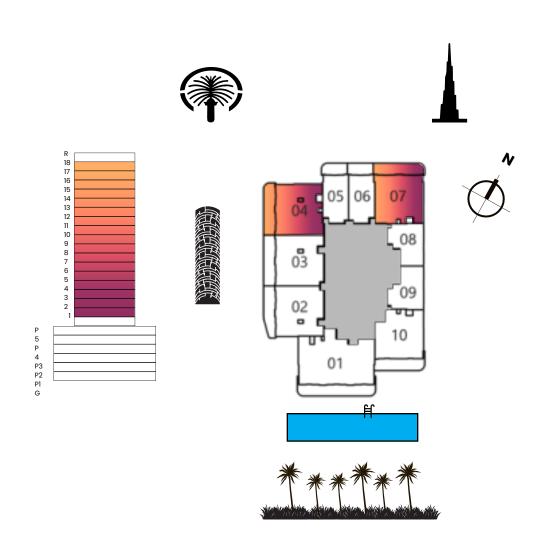

-|-----------------|
| Apartment    | 65            | 701             |
| Balcony Area | 32            | 349             |
| Total Area   | 97            | 1,050           |
| Terrace Area | 20            | 216             |









#### 1 BEDROOM TYPE C

|              | Sizes (Sq. M) | Sizes (Sq. Ft.) |
|--------------|---------------|-----------------|
| Apartment    | 69            | 740             |
| Balcony Area | 17            | 184             |
| Total Area   | 86            | 924             |









#### 1 BEDROOM TYPE D

|              | Sizes (Sq. M) | Sizes (Sq. Ft.) |
|--------------|---------------|-----------------|
| Apartment    | 65            | 700             |
| Balcony Area | 17            | 181             |
| Total Area   | 82            | 881             |









# 2 BEDROOM TYPE A

|              | Sizes (Sq. M) | Sizes (Sq. Ft.) |
|--------------|---------------|-----------------|
| Apartment    | 100           | 1,078           |
| Balcony Area | 26            | 275             |
| Total Area   | 126           | 1,353           |