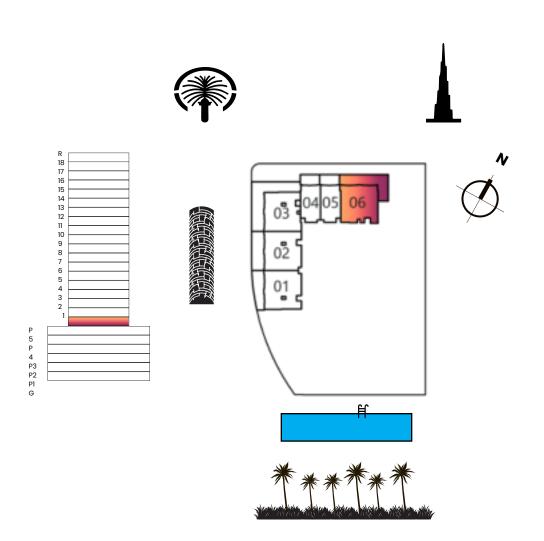

|
| Balcony Area | 48            | 515             |
| Total Area   | 114           | 1,221           |
| Terrace Area | 41            | 444             |









#### 1 BEDROOM TYPE B

|              | Sizes (Sq. M) | Sizes (Sq. Ft.) |
|--------------|---------------|-----------------|
| Apartment    | 62            | 668             |
| Balcony Area | 17            | 180             |
| Total Area   | 79            | 849             |









# 1 BEDROOM TYPE B WITH TERRACE

|              | Sizes (Sq. M) | Sizes (Sq. Ft.) |
|--------------|---------------|-----------------|
| Apartment    | 65            | 701             |
| Balcony Area | 32            | 349             |
| Total Area   | 97            | 1,050           |
| Terrace Area | 20            | 216             |









#### 1 BEDROOM TYPE C

|              | Sizes (Sq. M) | Sizes (Sq. Ft.) |
|--------------|---------------|-----------------|
| Apartment    | 69            | 740             |
| Balcony Area | 17            | 184             |
| Total Area   | 86            | 924             |









#### 1 BEDROOM TYPE D

|              | Sizes (Sq. M) | Sizes (Sq. Ft.) |
|--------------|---------------|-----------------|
| Apartment    | 65            | 700             |
| Balcony Area | 17            | 181             |
| Total Area   | 82            | 881             |









# 2 BEDROOM TYPE A

|              | Sizes (Sq. M) | Sizes (Sq. Ft.) |
|--------------|---------------|-----------------|
| Apartment    | 100           | 1,078           |
| Balcony Area | 26            | 275