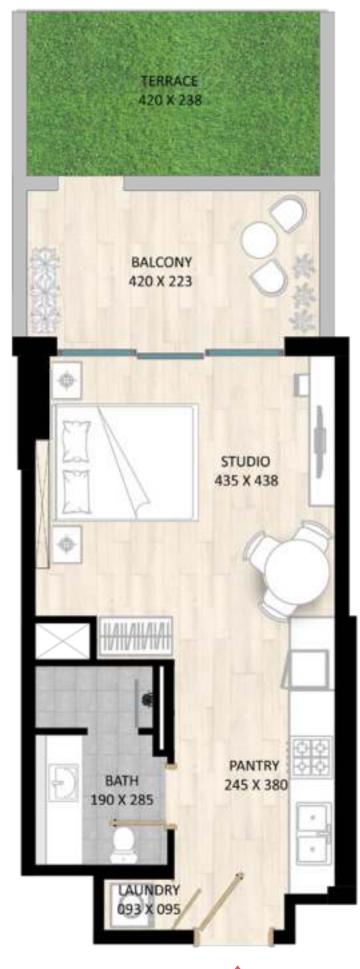

### STUDIO TYPE A WITH TERRACE

|              | Sizes (Sq. M) | Sizes (Sq. Ft.) |
|--------------|---------------|-----------------|
| Apartment    | 34            | 365             |
| Balcony Area | 8             | 90              |
| Total Area   | 42            | 455             |
| Terrace Area | 10            | 110             |