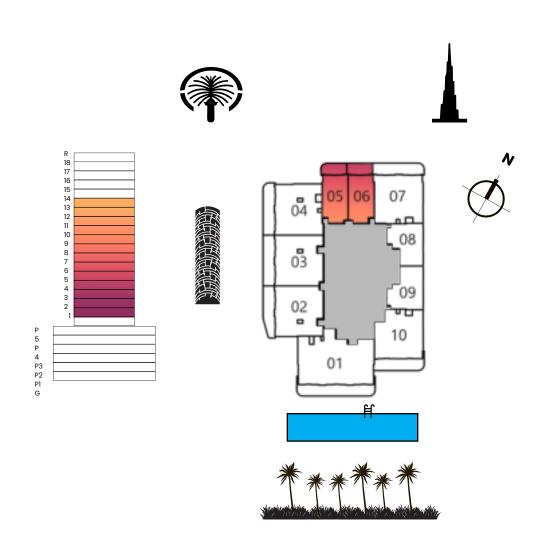

# AVANT GARDE RESIDENCES BYSKYLINE

FLOOR PLATE DIAGRAM

### AVANT GARDE RESIDENCES BYSKYLINE

## LEVEL 1





## AVANT GARDE RESIDENCES BY SKYLINE

# **LEVEL 2 - 14**





### AVANT GARDE R E S I D E N C E S BY SKYLINE









#### STUDIO TYPE A

|              | Sizes (Sq. M) | Sizes (Sq. Ft.) |
|--------------|---------------|-----------------|
| Apartment    | 34            | 365             |
| Balcony Area | 10            | 104             |
| Total Area   | 44            | 469             |









### STUDIO TYPE A WITH TERRACE

|              | Sizes (Sq. M) | Sizes (Sq. Ft.) |
|--------------|---------------|-----------------|
| Apartment    | 34            | 365             |
| Balcony Area | 8             | 90              |
| Total Area   | 42            | 455             |
| Terrace Area | 10            | 110             |











#### STUDIO TYPE B

|              | Sizes (Sq. M) | Sizes (Sq. Ft.) |
|--------------|---------------|-----------------|
| Apartment    | 36            | 395             |
| Balcony Area | -             | -               |
| Total Area   | 36            | 395             |









#### 1 BEDROOM TYPE A

|              | Sizes (Sq. M) | Sizes (Sq. Ft.) |
|--------------|---------------|-----------------|
| Apartment    | 66            | 7