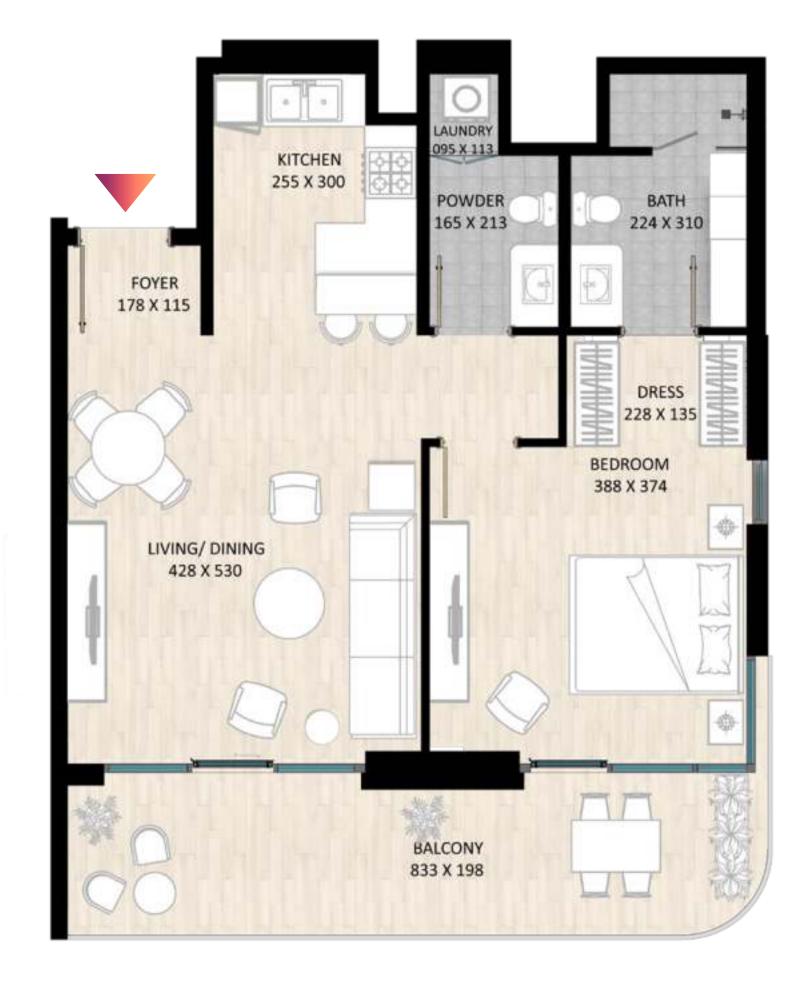

# 1 BEDROOM TYPE B WITH TERRACE

|              | Sizes (Sq. M) | Sizes (Sq. Ft.) |
|--------------|---------------|-----------------|
| Apartment    | 65            | 701             |
| Balcony Area | 32            | 349             |
| Total Area   | 97            | 1,050           |
| Terrace Area | 20            | 216             |