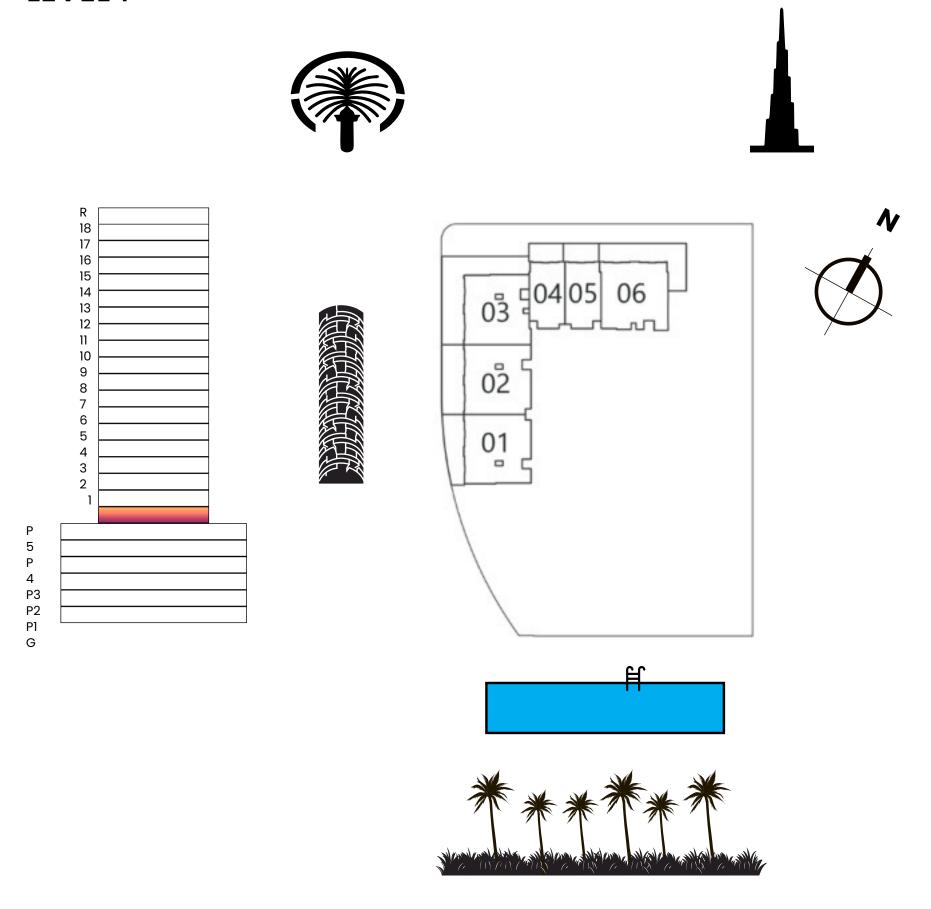

# AVANT GARDE RESIDENCES BYSKYLINE

FLOOR PLATE DIAGRAM

### AVANT GARDE RESIDENCES BYSKYLINE

## LEVEL 1





## AVANT GARDE RESIDENCES BY SKYLINE

# **LEVEL 2 - 14**





### AVANT GARDE R E S I D E N C E S BY SKYLINE









#### STUDIO TYPE A

|              | Sizes (Sq. M) | Sizes (Sq. Ft.) |
|--------------|---------------|-----------------|
| Apartment    | 34            | 365             |
| Balcony Area | 10            | 104             |
| Total Area   | 44            | 469             |









### STUDIO TYPE A WITH TERRACE

|              | Sizes (Sq. M) | Sizes (Sq. Ft.) |
|--------------|---------------|-----------------|
| Apartment    | 34            | 365             |
| Balcony Area | 8             | 90              |
| Total Area   | 42            | 455             |
| Terrace Area | 10            | 110             |











#### STUDIO TYPE B

|              | Sizes (S