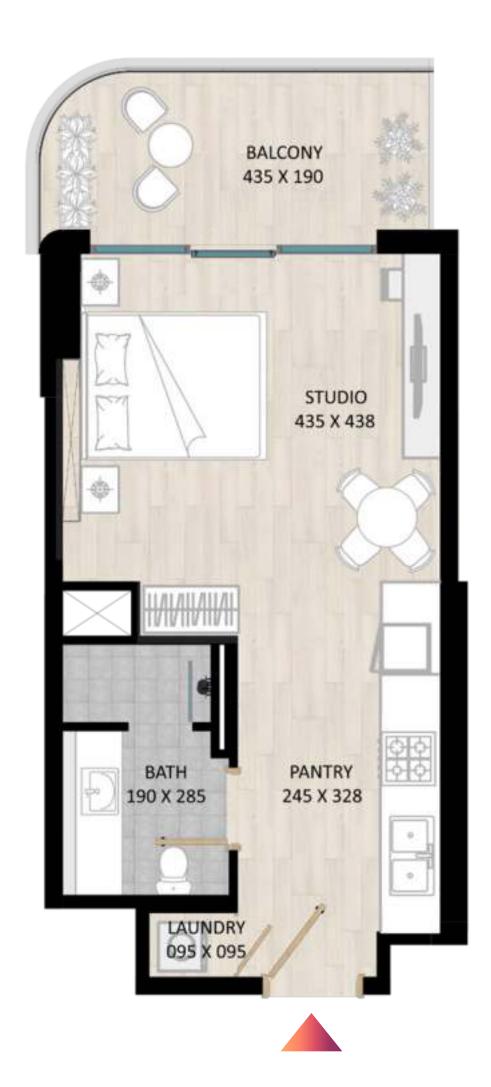

#### STUDIO TYPE A

|              | Sizes (Sq. M) | Sizes (Sq. Ft.) |
|--------------|---------------|-----------------|
| Apartment    | 34            | 365             |
| Balcony Area | 10            | 104             |
| Total Area   | 44            | 469             |