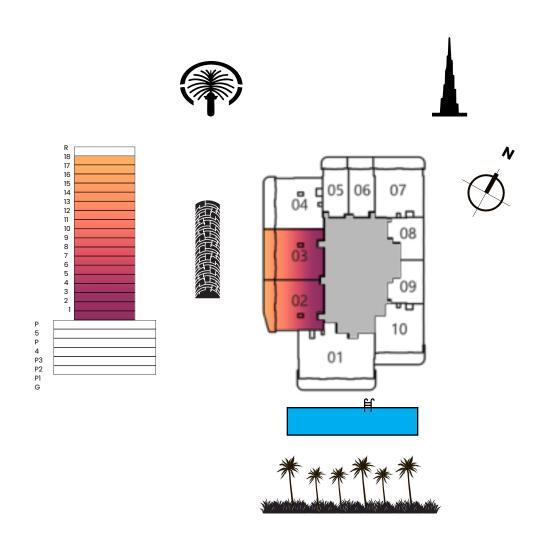

--|-----------------|
| Apartment    | 34            | 365             |
| Balcony Area | 8             | 90              |
| Total Area   | 42            | 455             |
| Terrace Area | 10            | 110             |











#### STUDIO TYPE B

|              | Sizes (Sq. M) | Sizes (Sq. Ft.) |
|--------------|---------------|-----------------|
| Apartment    | 36            | 395             |
| Balcony Area | -             | -               |
| Total Area   | 36            | 395             |









#### 1 BEDROOM TYPE A

|              | Sizes (Sq. M) | Sizes (Sq. Ft.) |
|--------------|---------------|-----------------|
| Apartment    | 66            | 710             |
| Balcony Area | 16            | 175             |
| Total Area   | 82            | 885             |









# 1 BEDROOM TYPE A WITH TERRACE

|              | Sizes (Sq. M) | Sizes (Sq. Ft.) |
|--------------|---------------|-----------------|
| Apartment    | 66            | 706             |
| Balcony Area | 48            | 515             |
| Total Area   | 114           | 1,221           |
| Terrace Area | 41            | 444             |









#### 1 BEDROOM TYPE B

|              | Sizes (Sq. M) | Sizes (Sq. Ft.) |
|--------------|---------------|-----------------|
| Apartment    | 62            | 668             |
| Balcony Area | 17            | 180             |
| Total Area   | 79            | 849             |









# 1 BEDROOM TYPE B WITH TERRACE

|              | Sizes (Sq. M) | Sizes (Sq. Ft.) |
|--------------|---------------|-----------------|
| Apartment    | 65