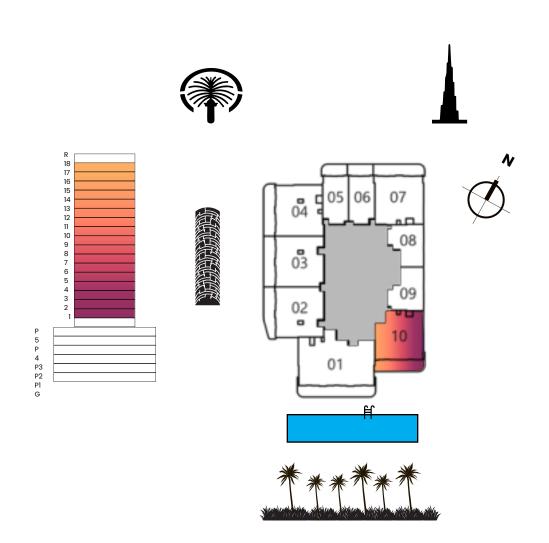

---------|
| Apartment    | 66            | 710             |
| Balcony Area | 16            | 175             |
| Total Area   | 82            | 885             |









# 1 BEDROOM TYPE A WITH TERRACE

|              | Sizes (Sq. M) | Sizes (Sq. Ft.) |
|--------------|---------------|-----------------|
| Apartment    | 66            | 706             |
| Balcony Area | 48            | 515             |
| Total Area   | 114           | 1,221           |
| Terrace Area | 41            | 444             |









#### 1 BEDROOM TYPE B

|              | Sizes (Sq. M) | Sizes (Sq. Ft.) |
|--------------|---------------|-----------------|
| Apartment    | 62            | 668             |
| Balcony Area | 17            | 180             |
| Total Area   | 79            | 849             |









# 1 BEDROOM TYPE B WITH TERRACE

|              | Sizes (Sq. M) | Sizes (Sq. Ft.) |
|--------------|---------------|-----------------|
| Apartment    | 65            | 701             |
| Balcony Area | 32            | 349             |
| Total Area   | 97            | 1,050           |
| Terrace Area | 20            | 216             |









#### 1 BEDROOM TYPE C

|              | Sizes (Sq. M) | Sizes (Sq. Ft.) |
|--------------|---------------|-----------------|
| Apartment    | 69            | 740             |
| Balcony Area | 17            | 184             |
| Total Area   | 86            | 924             |









#### 1 BEDROOM TYPE D

|              | Sizes (Sq. M) | Sizes (Sq. Ft.) |
|--------------|---------------|-----------------|
| Apartment    | 65            |