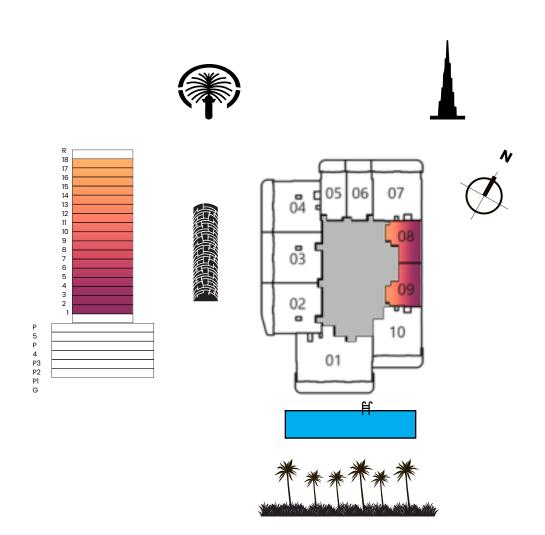

#### STUDIO TYPE B

|              | Sizes (Sq. M) | Sizes (Sq. Ft.) |
|--------------|---------------|-----------------|
| Apartment    | 36            | 395             |
| Balcony Area | -             | -               |
| Total Area   | 36            | 395             |