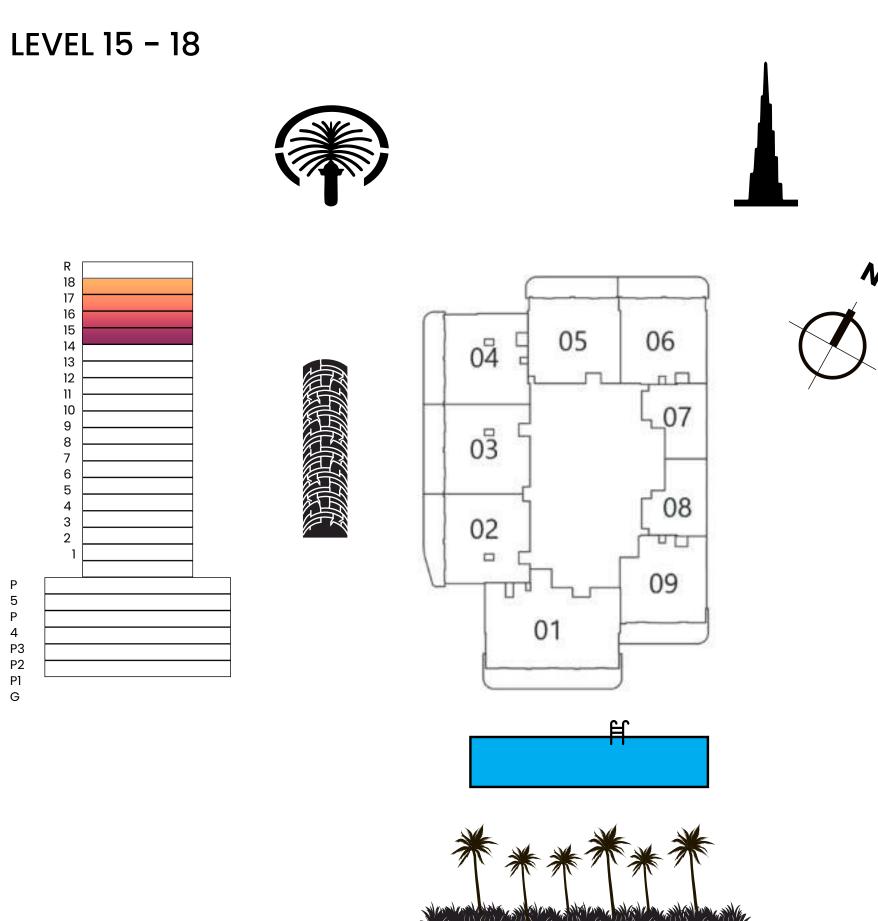

# AVANT GARDE RESIDENCES BYSKYLINE

FLOOR PLATE DIAGRAM

### AVANT GARDE RESIDENCES BYSKYLINE

## LEVEL 1





## AVANT GARDE RESIDENCES BY SKYLINE

# **LEVEL 2 - 14**





### AVANT GARDE R E S I D E N C E S BY SKYLINE









#### STUDIO TYPE A

|              | Sizes (Sq. M) | Sizes (Sq. Ft.) |
|--------------|---------------|-----------------|
| Apartment    | 34            | 365             |
| Balcony Area | 10            | 104             |
| Total Area   | 44            | 469             |









### STUDIO TYPE A WITH TERRACE

|              | Sizes (Sq. M) | Sizes (Sq. Ft.) |
|--------------|---------------|-----------------|
| Apartment    | 34            | 365             |
| Balcony Area | 8             | 90              |
| Total Area   | 42            | 455             |
| Terrace Area | 10            | 110             |











#### STUDIO TYPE B

|              | Sizes (Sq. M) | Sizes (Sq. Ft.) |
|--------------|---------------|-----------------|
| Apartment    | 36            | 395