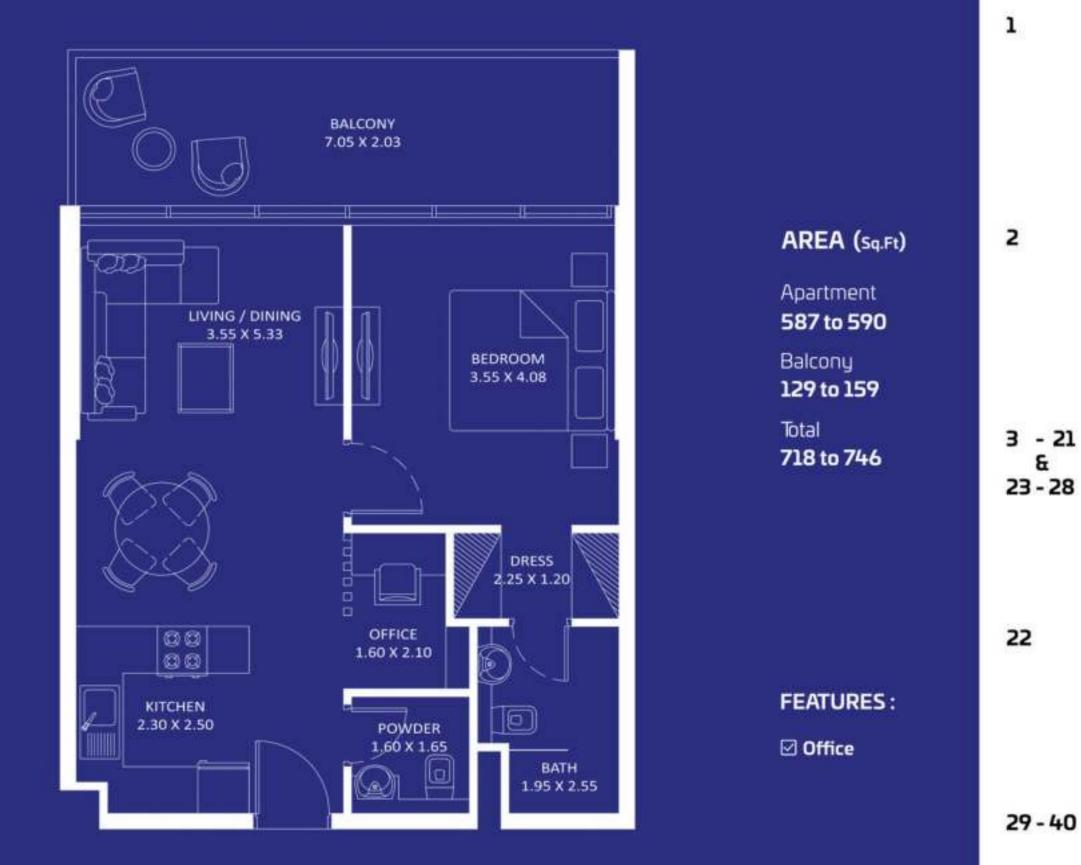

# **1 BEDROOM**

Floor

BATH

2.55 X 1.96

FEATURES: 🗹 Office

Floor

2

Oceanz 2

#### FEATURES:

Pool

☑ Office

Convertible 2BHK

 GO

 FEATURES:

 ☑ Office

AREA (Sq.Ft)

Apartment

644 to 645

228 to 229

872 to 874

### AREA (Sq.Ft)

Apartment 835 to 839

Balcony **346 to 350** 

Total 1,184 to 1,185

Oceanz 2

Oceanz 1

Oceanz 2

Oceanz 1