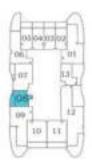

## **GARDEN SUITE**

DRESS 1.20 X 2.25

OFFICE 2.10 X 1.60 BEDROOM

4.08 X 3.60

LIVING / DINING

5.01 X 3.55

BALCONY

3.04 X 7.15

BATH 2.55 X 1.95

C C KITCHEN C C 1.70 X 3.50

> POWDER 1.65 X 1.65

> > FOYER

1.35 X 3.05

1

2

3 - 21