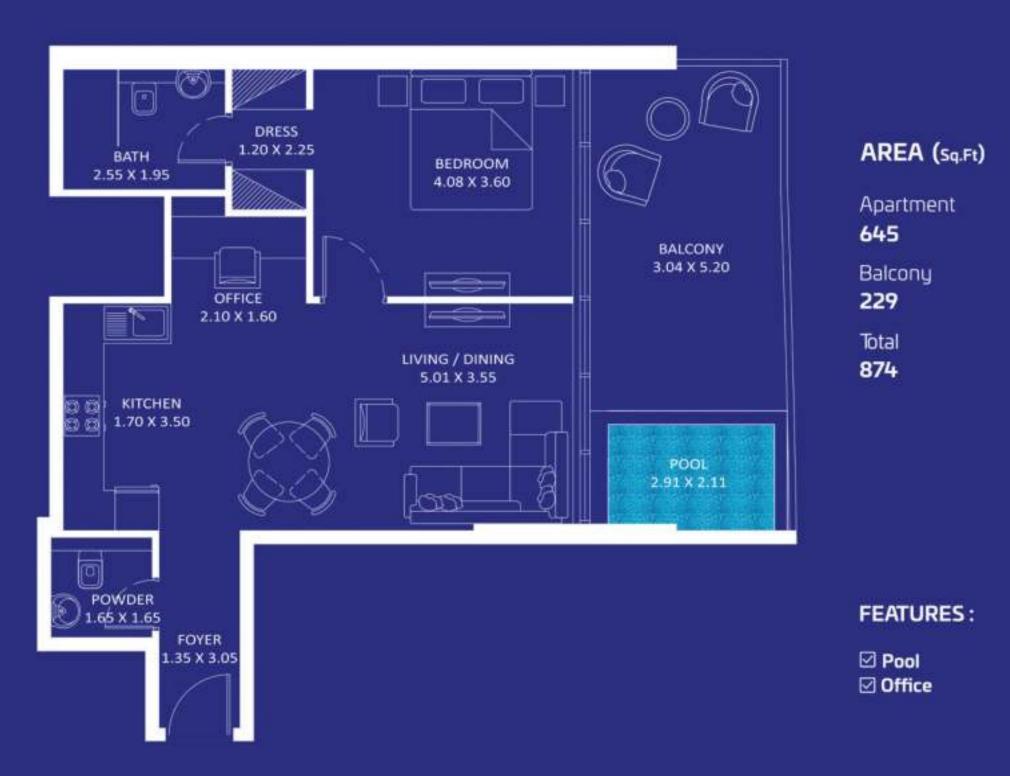

# **1 BEDROOM**

Floor

BATH

2.55 X 1.96

FEATURES: 🗹 Office

Floor

2

Oceanz 2

## **GARDEN SUITE**

DRESS 1.20 X 2.25

OFFICE 2.10 X 1.60 BEDROOM

4.08 X 3.60

LIVING / DINING

5.01 X 3.55

BALCONY

3.04 X 7.15

BATH 2.55 X 1.95

C C KITCHEN C C 1.70 X 3.50

> POWDER 1.65 X 1.65

> > FOYER

1.35 X 3.05

1

2

3 - 21

 GO

 FEATURES:

 ☑ Office

AREA (Sq.Ft)

Apartment

644 to 645

228 to 229

872 to 874

Balcony

Total

### FEATURES :

Pool