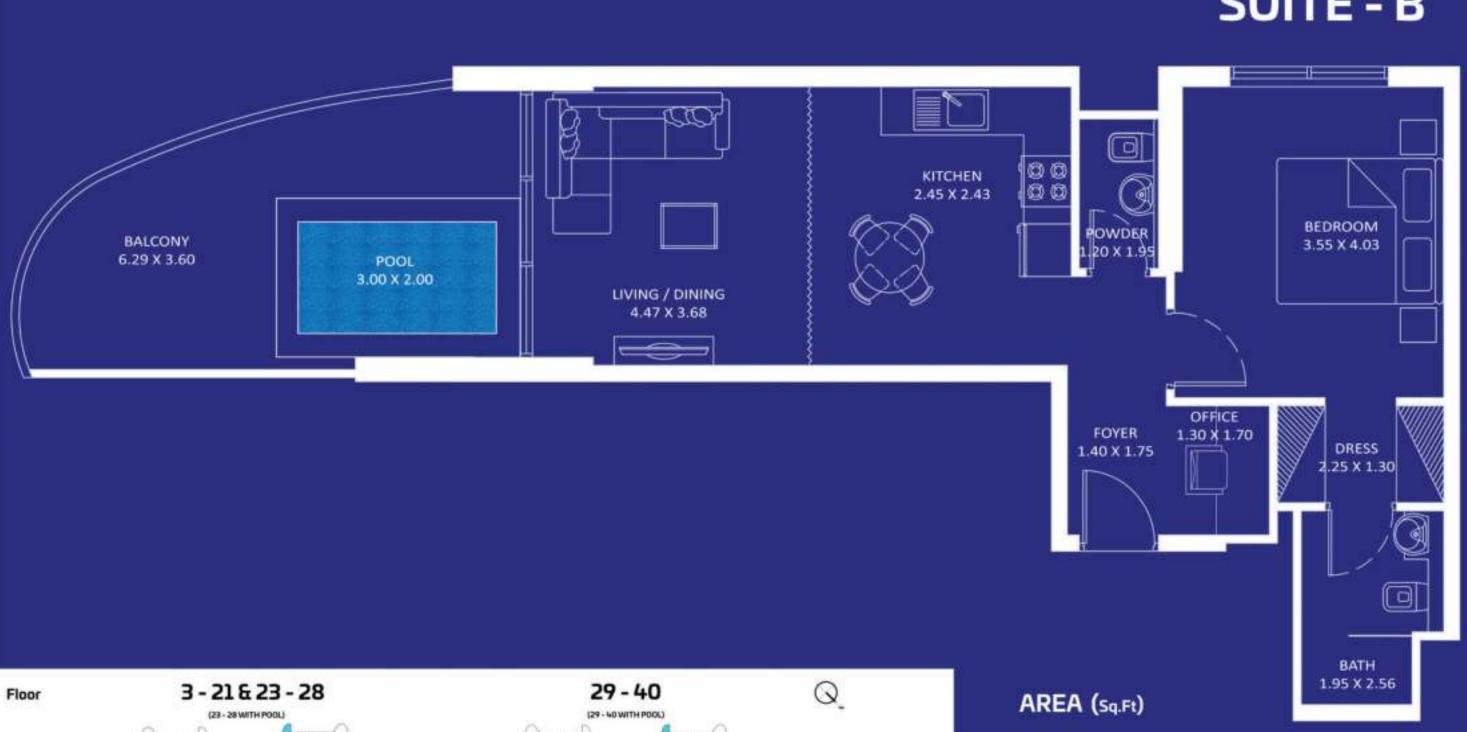

revision by the developer. 3. Furniture and electric devices will not be provided by the developer, unless specified otherwise in the Unit Sale Purchase Agreement.





# 40+ Amenities







Infinity Pool

Doctor on Call



Sunset Deck

Floating Cinema

Sky Jacuzzi

=[]=



**BBQ** Area

GYM







Paddle Tennis





Basketball Court

Cricket Pitch



Aquatic Gym







Daycare Center



Kids Play Area



#### Jogging Track



**Relaxation Zone** 





















Floor

3 - 21 & 23 - 28







Q









Q









### PRESIDENTIAL **STUDIO**



Floor

2











# **GARDEN STUDIO**

Floor

29-40













# **1 BEDROOM**



Floor









BATH

2.55 X 1.96

FEATURES: 🗹 Office

Floor

2



Oceanz 2

















### PRESIDENTIAL SUITE - A

Floor

23-28

29-40











Q







# PRESIDENTIAL **SUITE - B**

#### FEATURES:

Pool

☑ Office

Convertible 2BHK



### PRESIDENTIAL **SUITE - D**



2.65 X 2.30 BEDROOM 3.38 X 3.23 BATH 1.81 X 2.30 LIVING / DINING 5.18 X 3.43 BALCONY KITCHEN 3.01 X 4.55 2.15 X 3.85 00 00 POWDER FOYER FEATURES: 1.35 X 3.00 2.40 X 1.22 Pool

DRESS

1.80 X 1.40

POOL

Floor

1











## **GARDEN SUITE**

DRESS 1.20 X 2.25

OFFICE 2.10 X 1.60 BEDROOM

4.08 X 3.60

LIVING / DINING

5.01 X 3.55

BALCONY

3.04 X 7.15

BATH 2.55 X 1.95

C C KITCHEN C C 1.70 X 3.50

> POWDER 1.65 X 1.65

> > FOYER

1.35 X 3.05

1

2

3 - 21

 GO

 FEATURES:

 ☑ Office

AREA (Sq.Ft)

Apartment

644 to 645

228 to 229

872 to 874

Balcony

Total















### FEATURES :

Pool



# 2 BEDROOM

BALCONY 4.04 X 5.58

### AREA (Sq.Ft)

Apartment 835 to 839

B