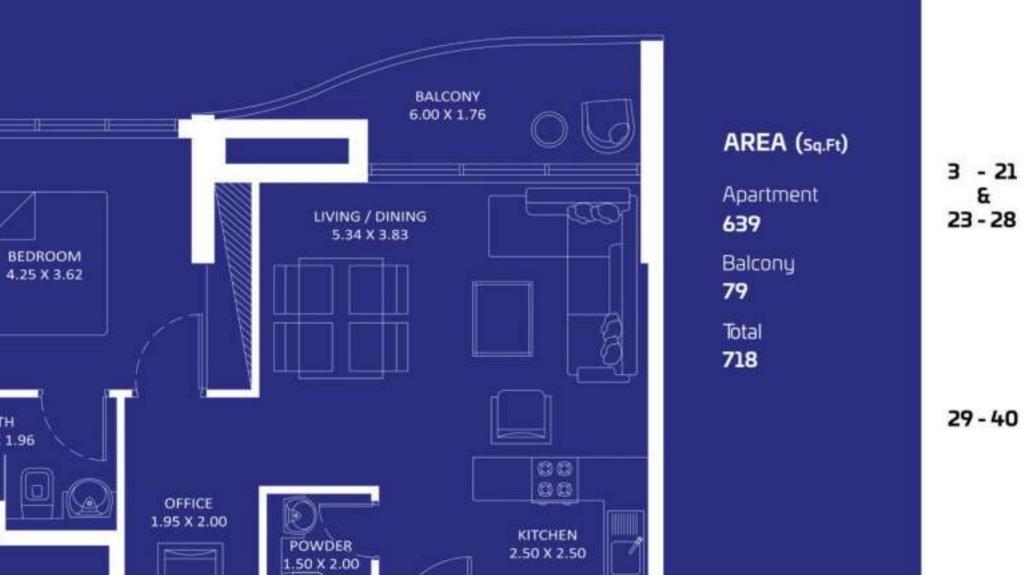

# **1 BEDROOM**

Floor

BATH

2.55 X 1.96

FEATURES: 🗹 Office

Floor

2

Oceanz 2

BATH 2.55 X 1.95

C C KITCHEN C C 1.70 X 3.50

> POWDER 1.65 X 1.65

> > FOYER

1.35 X 3.05

1

2

3 - 21

 GO

 FEATURES:

 ☑ Office

AREA (Sq.Ft)

Apartment

644 to 645

228 to 229

872 to 874

Balcony

Total

#### Jogging Track

**Relaxation Zone** 

Floor

3 - 21 & 23 - 28

Q

Q