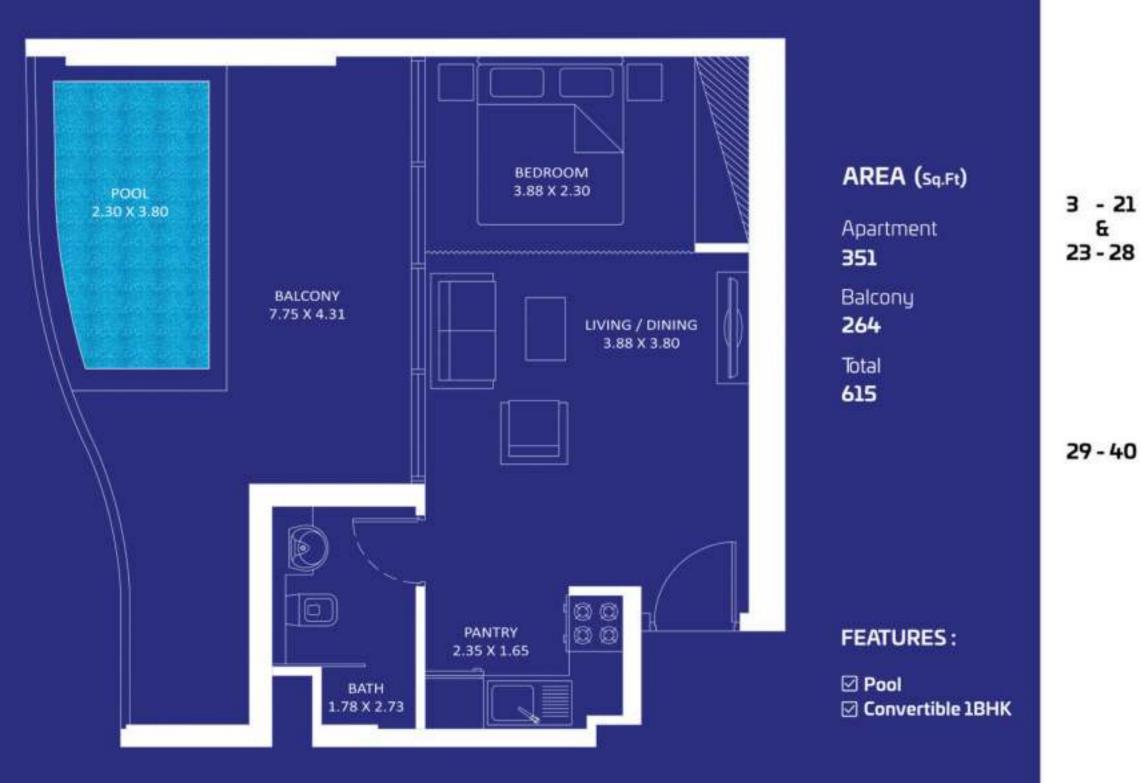

# **1 BEDROOM**

Floor

BATH

2.55 X 1.96

FEATURES: 🗹 Office

Floor

2

Oceanz 2

 GO

 FEATURES:

 ☑ Office

AREA (Sq.Ft)

Apartment

644 to 645

228 to 229

872 to 874

Balcony

Total