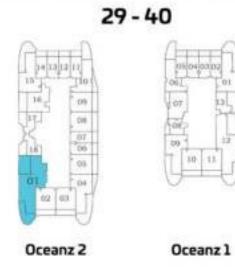

#### Jogging Track

**Relaxation Zone** 

Floor

3 - 21 & 23 - 28

Q

Q

BATH 2.55 X 1.95

C C KITCHEN C C 1.70 X 3.50

> POWDER 1.65 X 1.65

> > FOYER

1.35 X 3.05

1

2

3 - 21