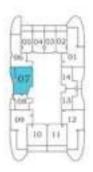

# **1 BEDROOM**

Floor

BATH

2.55 X 1.96

FEATURES: 🗹 Office

Floor

2

Oceanz 2