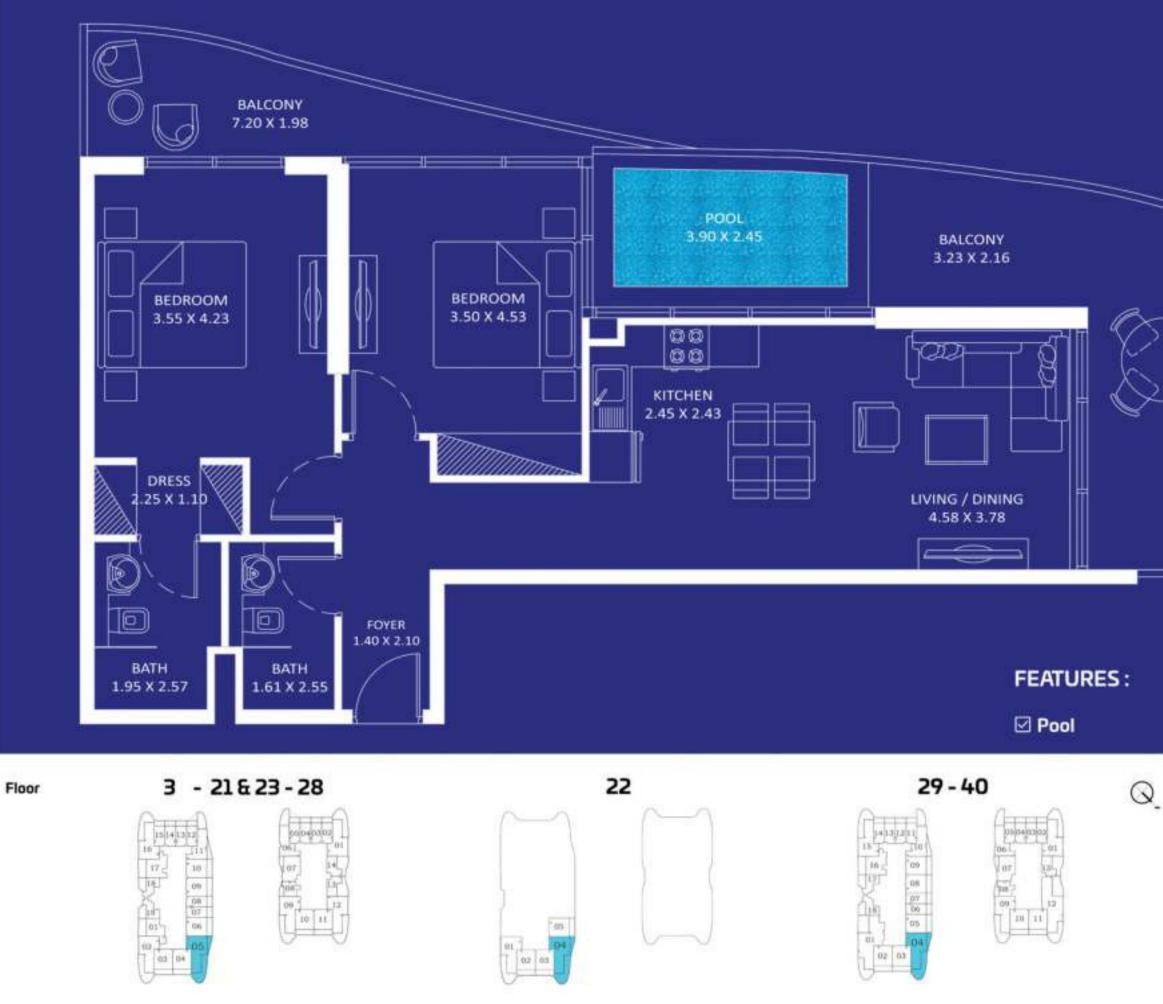

# 2 BEDROOM

### AREA (Sq.Ft)

Apartment 833 Balcony 450 Total

1,282

FEATURES: Pool

Maid Room

Floor

Q

1,211 Balcony 593 Total 1,804