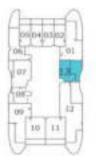

### PRESIDENTIAL **SUITE - D**

2.65 X 2.30 BEDROOM 3.38 X 3.23 BATH 1.81 X 2.30 LIVING / DINING 5.18 X 3.43 BALCONY KITCHEN 3.01 X 4.55 2.15 X 3.85 00 00 POWDER FOYER FEATURES: 1.35 X 3.00 2.40 X 1.22 Pool

DRESS

1.80 X 1.40

POOL

Floor

1