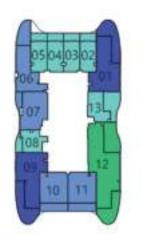

OOL

Floor

1











## **GARDEN SUITE**

DRESS 1.20 X 2.25

OFFICE 2.10 X 1.60 BEDROOM

4.08 X 3.60

LIVING / DINING

5.01 X 3.55

BALCONY

3.04 X 7.15

BATH 2.55 X 1.95

C C KITCHEN C C 1.70 X 3.50

> POWDER 1.65 X 1.65

> > FOYER

1.35 X 3.05

1

2

3 - 21

 GO

 FEATURES:

 ☑ Office

AREA (Sq.Ft)

Apartment

644 to 645

228 to 229

872 to 874

Balcony

Total















### FEATURES :

Pool



# 2 BEDROOM

BALCONY 4.04 X 5.58

### AREA (Sq.Ft)

Apartment 835 to 839

Balcony **346 to 350** 

Total 1,184 to 1,185





Oceanz 2

Oceanz 1

Oceanz 2

Oceanz 1

Oceanz 2

Oceanz 1

# 2 BEDROOM



### AREA (Sq.Ft)

Apartment 833 Balcony 450 Total

1,282





FEATURES: Pool

Maid Room

Floor



Q



1,211 Balcony 593 Total 1,804







# 3 BEDROOM









### **29**тн - **40**тн FLOOR









#### **MARITME & SEAVIEW**



PANAROMIC SEA VIEW

### **AMENITIES - FIRST FLOOR**



### LEGEND

**1. INFINITY SWIMMING POOL** 2. BEACH **3. KIDS POOL** 4. KIDS SPLASH PAD 5. KIDS SHOWER AREA 6. KIDS PLAY AREA 7. TRAMPOLINE PARK 8. CRICKET PITCH 9. AQUATIC GYM **10. HEALTH BAR 11. JOGGING TRACK 12. PADDLE TENNIS 13. BASKETBALL COURT** 14. TABLE TENNIS 15. CHESS BOARDS **16. SNOOKER ZONE 17. SQUASH COURT 18. SUNKEN SEATING 19. RELAXATION ZONE 20. CABANA AREA** 21. SEATING AREA 22. BBQ AREA 23. OPEN CIGAR LOUNGE 24. FEMALE STEAM SAUNA **25. MALE STEAM SAUNA** 



### **AMENITIES - SECOND FLOOR**

### LEGEND

26. PARTY HALL 27. GYMNASIUM 28. SUNRISE DECK 29. OCEAN VIEWING DECK



### **AMENITIES - ROOF FLOOR**

### LEGEND

- **30. ROOF TOP LAZY LOUNGE**
- **31. SKY JACUZZI**
- **32. O