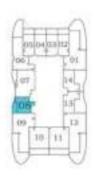

### PRESIDENTIAL **SUITE - D**

2.65 X 2.30 BEDROOM 3.38 X 3.23 BATH 1.81 X 2.30 LIVING / DINING 5.18 X 3.43 BALCONY KITCHEN 3.01 X 4.55 2.15 X 3.85 00 00 POWDER FOYER FEATURES: 1.35 X 3.00 2.40 X 1.22 Pool

DRESS

1.80 X 1.40

POOL

Floor

1