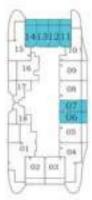

## **GARDEN SUITE**

DRESS 1.20 X 2.25

OFFICE 2.10 X 1.60 BEDROOM

4.08 X 3.60

LIVING / DINING

5.01 X 3.55

BALCONY

3.04 X 7.15

BATH 2.55 X 1.95

C C KITCHEN C C 1.70 X 3.50

> POWDER 1.65 X 1.65

> > FOYER

1.35 X 3.05

1

2

3 - 21