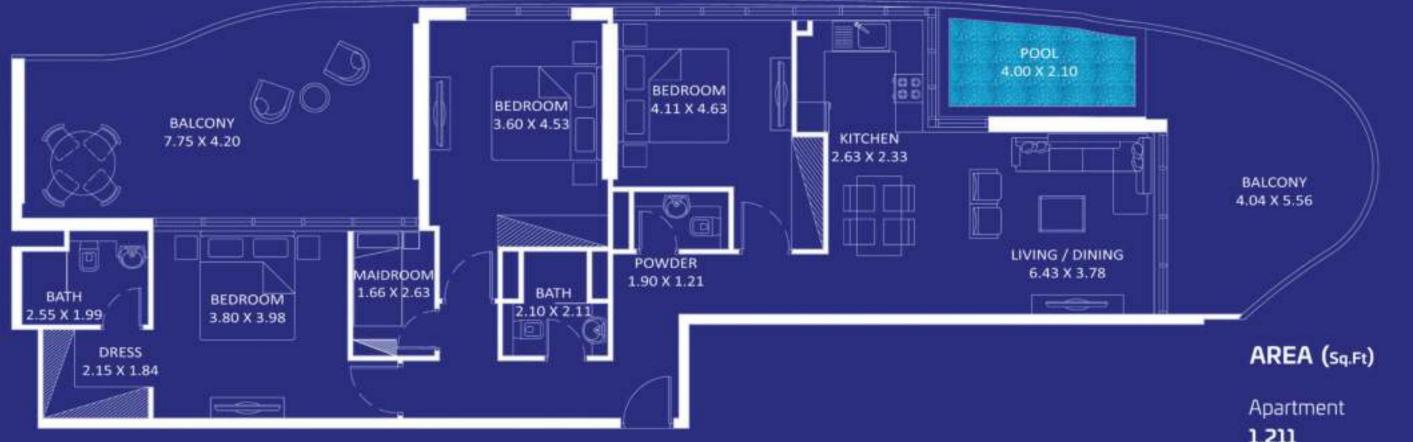

# 3 BEDROOM

### AREA (Sq.Ft)

Apartment 833 Balcony 450 Total

1,282

FEATURES: Pool

Maid Room

Floor

Q

1,211 Balcony 593 Total 1,804