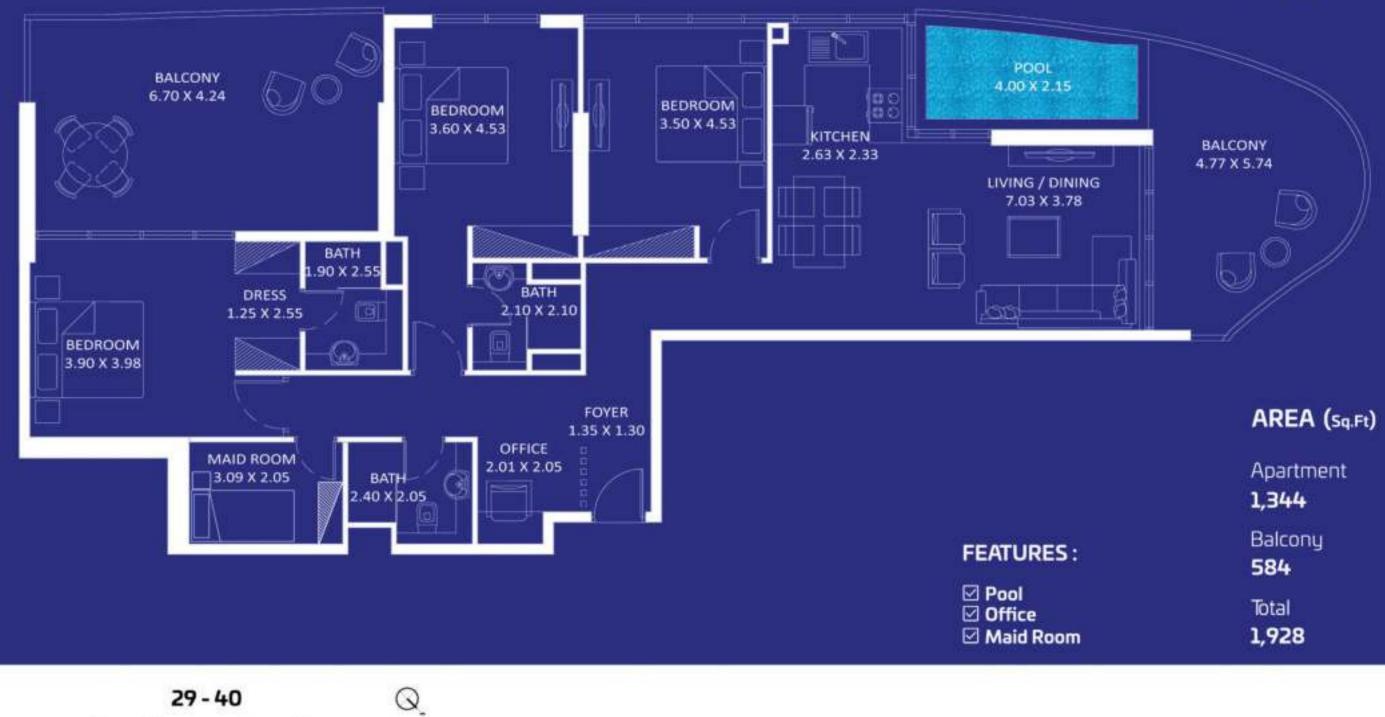

# **GARDEN STUDIO**

Floor

29-40

#### FEATURES:

Pool

☑ Office

Convertible 2BHK

### FEATURES :

Pool

### AREA (Sq.Ft)

Apartment 833 Balcony 450 Total

1,282

FEATURES: Pool

Maid Room

Floor

Q

1,211 Balcony 593 Total 1,804