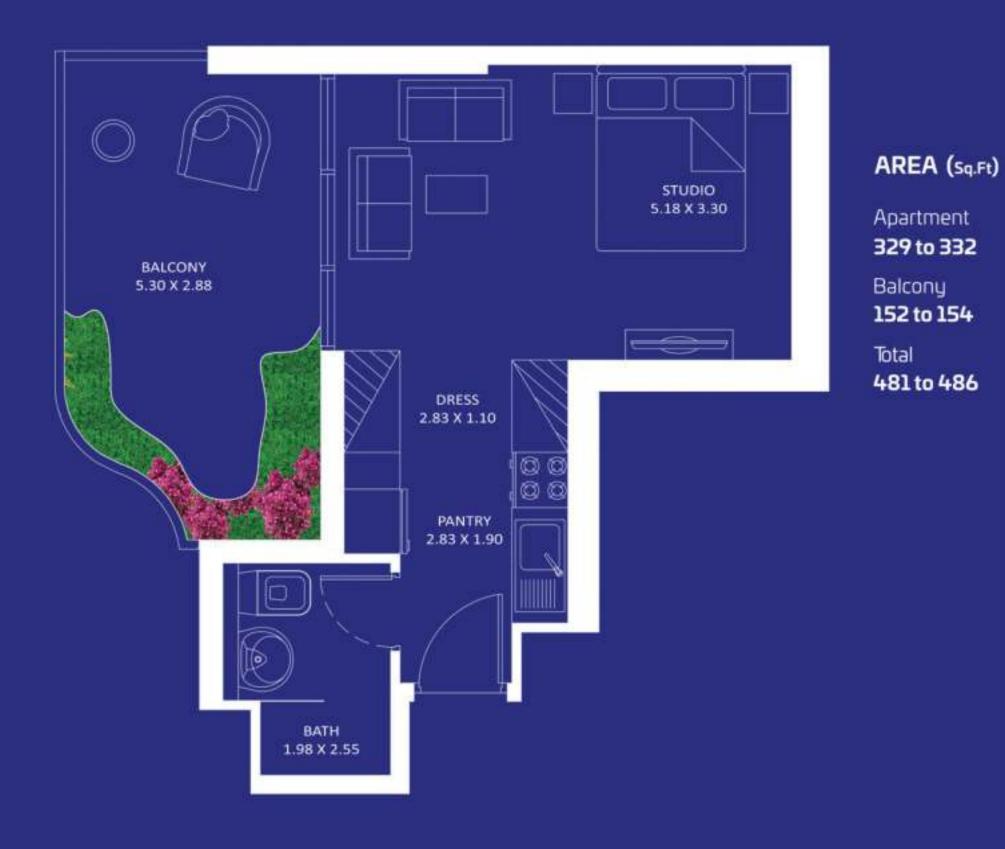

# **1 BEDROOM**

Floor

BATH

2.55 X 1.96

FEATURES: 🗹 Office

Floor

2

Oceanz 2

 GO

 FEATURES:

 ☑ Office

AREA (Sq.Ft)

Apartment

644 to 645

228 to 229

872 to 874