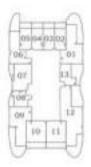

### AREA (Sq.Ft)

Apartment 835 to 839

Balcony **346 to 350** 

Total 1,184 to 1,185

Oceanz 2

Oceanz 1

Oceanz 2

Oceanz 1