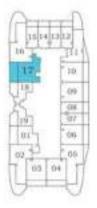

ffice

Floor

2



Oceanz 2

















### PRESIDENTIAL SUITE - A

Floor

23-28

29-40











Q







# PRESIDENTIAL **SUITE - B**

#### FEATURES:

Pool

☑ Office

Convertible 2BHK



### PRESIDENTIAL **SUITE - D**



2.65 X 2.30 BEDROOM 3.38 X 3.23 BATH 1.81 X 2.30 LIVING / DINING 5.18 X 3.43 BALCONY KITCHEN 3.01 X 4.55 2.15 X 3.85 00 00 POWDER FOYER FEATURES: 1.35 X 3.00 2.40 X 1.22 Pool

DRESS

1.80 X 1.40

POOL

Floor

1











## **GARDEN SUITE**

DRESS 1.20 X 2.25

OFFICE 2.10 X 1.60 BEDROOM

4.08 X 3.60

LIVING / DINING

5.01 X 3.55

BALCONY

3.04 X 7.15

BATH 2.55 X 1.95

C C KITCHEN C C 1.70 X 3.50

> POWDER 1.65 X 1.65

> > FOYER

1.35 X 3.05

1

2

3 - 21

 GO

 FEATURES:

 ☑ Office

AREA (Sq.Ft)

Apartment

644 to 645

228 to 229

872 to 874

Balcony

Total















### FEATURES :

Pool



# 2 BEDROOM

BALCONY 4.04 X 5.58

### AREA (Sq.Ft)

Apartment 835 to 839

Balcony **346 to 350** 

Total 1,184 to 1,185





Oceanz 2

Oceanz 1

Oceanz 2

Oceanz 1

Oceanz 2

Oceanz 1

# 2 BEDROOM



### AREA (Sq.Ft)

Apartment 833 Balcony 450 Total

1,282





FEATURES: Pool

Maid Room

Floor



Q



1,211 Balcony 593 Total 1,804







# 3 BEDROOM









### **29**тн - **40**тн FLOOR









#### **MARITME & SEAVIEW**



PANAROMIC SEA VIEW

### **AMENITIES - FIRST FLOOR**



### LEGEND

**1. INFINITY SWIMMING POOL** 2. BEACH **3. KIDS POOL** 4. KIDS SPLASH PAD 5. KIDS SHOWER AREA 6. KIDS PLAY AREA 7. TRAMPOLINE PARK 8. CRICKET PITCH 9. AQUATIC GYM **10. HEALTH BAR 11. JOGGING TRACK 12. PADDLE TENNIS 13. BASKETBALL COURT** 14. TABLE TENNIS 15. CHESS BO