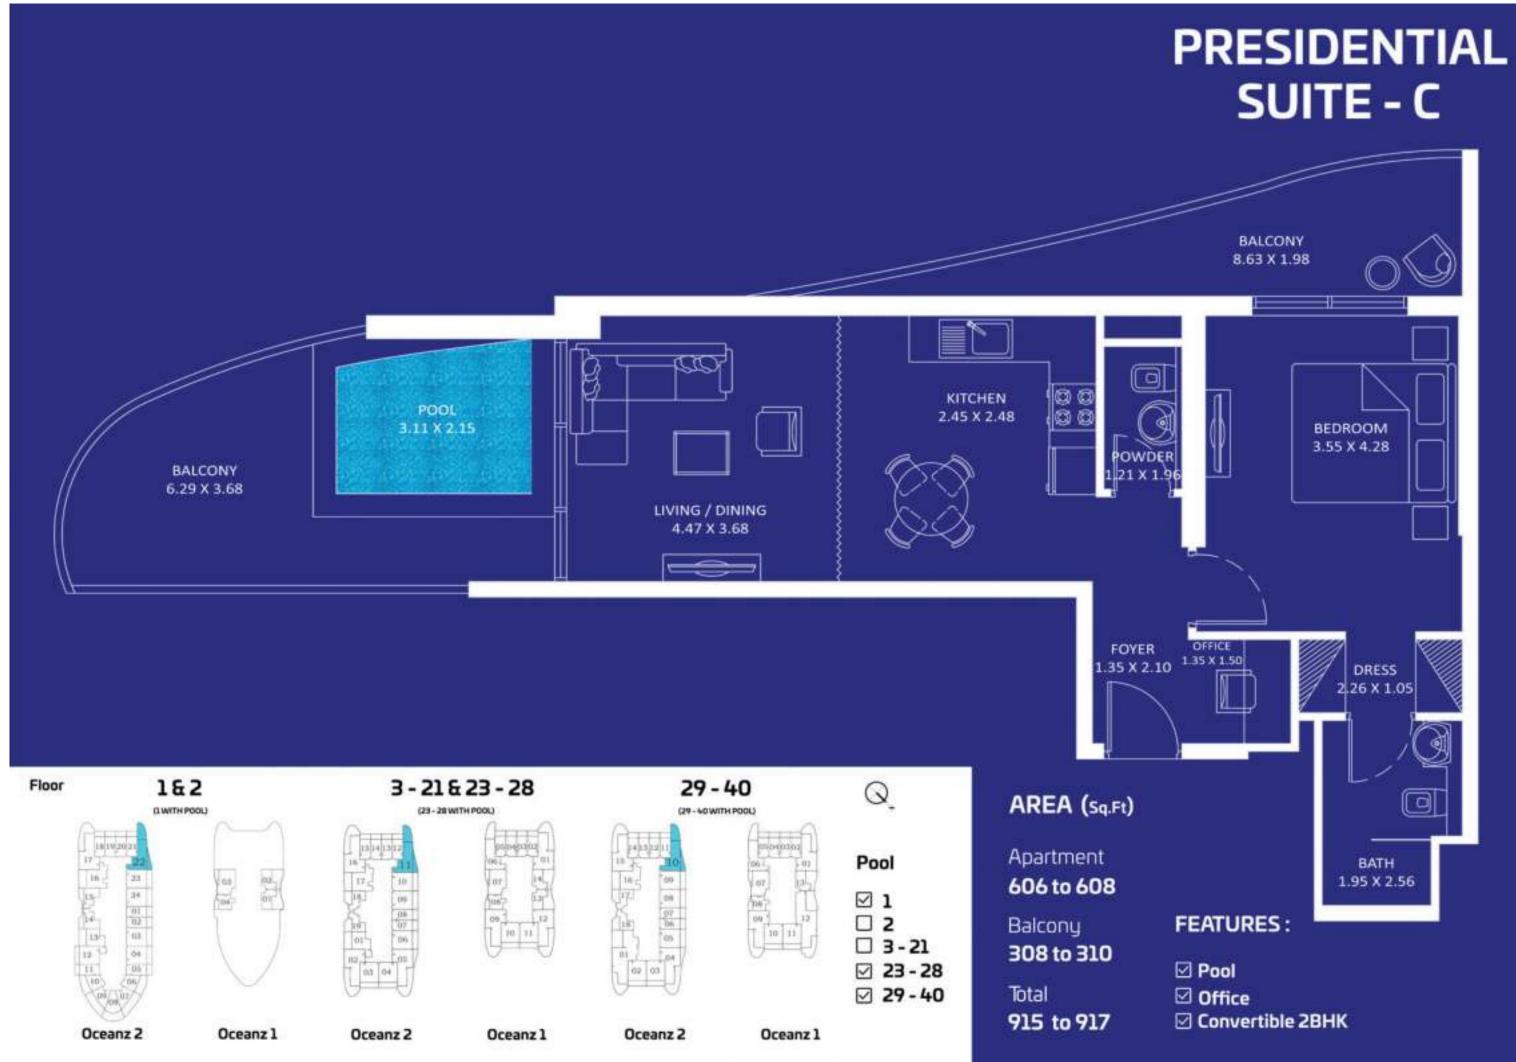

the developer, unless specified otherwise in the Unit Sale Purchase Agreement.





# 40+ Amenities







Infinity Pool

Doctor on Call



Sunset Deck

Floating Cinema

Sky Jacuzzi

=[]=



**BBQ** Area

GYM







Paddle Tennis





Basketball Court

Cricket Pitch



Aquatic Gym







Daycare Center



Kids Play Area



#### Jogging Track



**Relaxation Zone** 





















Floor

3 - 21 & 23 - 28







Q









Q









### PRESIDENTIAL **STUDIO**



Floor

2











# **GARDEN STUDIO**

Floor

29-40













# **1 BEDROOM**



Floor









BATH

2.55 X 1.96

FEATURES: 🗹 Office

Floor

2



Oceanz 2

















### PRESIDENTIAL SUITE - A

Floor

23-28

29-40











Q







# PRESIDENTIAL **SUITE - B**

#### FEATURES:

Pool

☑ Office

Convertible 2BHK



### PRESIDENTIAL **SUITE - D**



2.65 X 2.30 BEDROOM 3.38 X 3.23 BATH 1.81 X 2.30 LIVING / DINING 5.18 X 3.43 BALCONY KITCHEN 3.01 X 4.55 2.15 X 3.85 00 00 POWDER FOYER FEATURES: 1.35 X 3.00 2.40 X 1.22 Pool

DRESS

1.80 X 1.40

POOL

Floor

1











## **GARDEN SUITE**

DRESS 1.20 X 2.25

OFFICE 2.10 X 1.60 BEDROOM

4.08 X 3.60

LIVING / DINING

5.01 X 3.55

BALCONY

3.04 X 7.15

BATH 2.55 X 1.95

C C KITCHEN C C 1.70 X 3.50

> POWDER 1.65 X 1.65

> > FOYER

1.35 X 3.05

1

2

3 - 21

 GO

 FEATURES:

 ☑ Office

AREA (Sq.Ft)

Apartment

644 to 645

228 to 229

872 to 874

Balcony

Total















### FEATURES :

Pool



# 2 BEDROOM

BALCONY 4.04 X 5.58

### AREA (Sq.Ft)

Apartment 835 to 839

Balcony **346 to 350** 

Total 1,184 to 1,185





Oceanz 2

Oceanz 1

Oceanz 2

Ocea