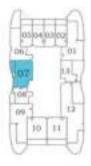

# **1 BEDROOM**

Floor

BATH

2.55 X 1.96

FEATURES: 🗹 Office

Floor

2

Oceanz 2