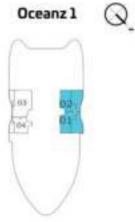

### PRESIDENTIAL **STUDIO**

Floor

2

# **1 BEDROOM**

Floor

BATH

2.55 X 1.96

FEATURES: 🗹 Office

Floor

2

Oceanz 2