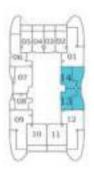

## **GARDEN SUITE**

DRESS 1.20 X 2.25

OFFICE 2.10 X 1.60 BEDROOM

4.08 X 3.60

LIVING / DINING

5.01 X 3.55

BALCONY

3.04 X 7.15

BATH 2.55 X 1.95

C C KITCHEN C C 1.70 X 3.50

> POWDER 1.65 X 1.65

> > FOYER

1.35 X 3.05

1

2

3 - 21