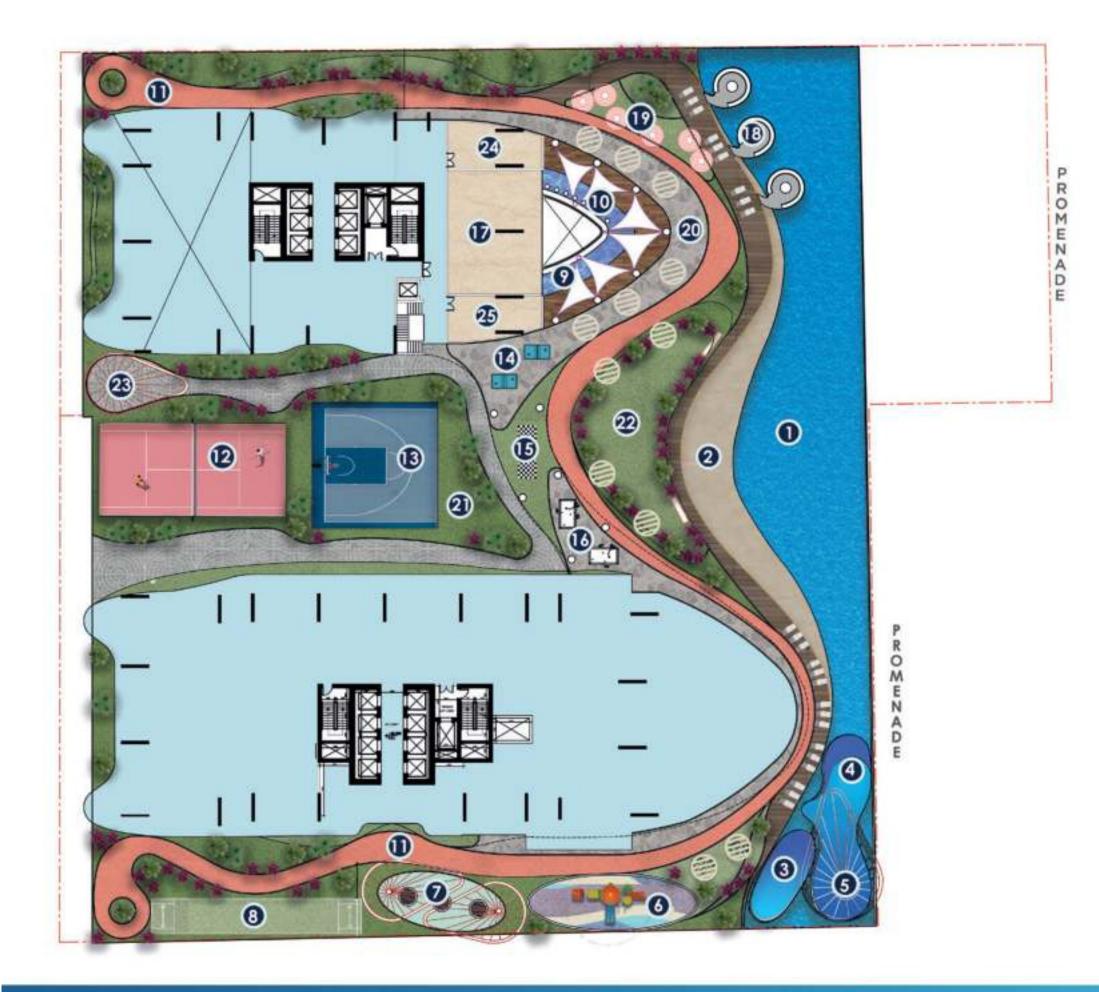

### **AMENITIES - FIRST FLOOR**

### LEGEND

**1. INFINITY SWIMMING POOL** 2. BEACH **3. KIDS POOL** 4. KIDS SPLASH PAD 5. KIDS SHOWER AREA 6. KIDS PLAY AREA 7. TRAMPOLINE PARK 8. CRICKET PITCH 9. AQUATIC GYM **10. HEALTH BAR 11. JOGGING TRACK 12. PADDLE TENNIS 13. BASKETBALL COURT** 14. TABLE TENNIS 15. CHESS BOARDS **16. SNOOKER ZONE 17. SQUASH COURT 18. SUNKEN SEATING 19. RELAXATION ZONE 20. CABANA AREA** 21. SEATING AREA 22. BBQ AREA 23. OPEN CIGAR LOUNGE 24. FEMALE STEAM SAUNA **25. MALE STEAM SAUNA** 

### **AMENITIES - SECOND FLOOR**

### LEGEND

26. PARTY HALL 27. GYMNASIUM 28. SUNRISE DECK 29. OCEAN VIEWING DECK