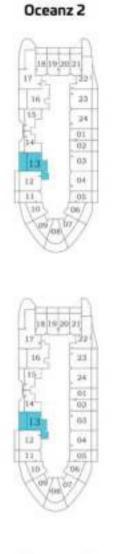

# **1 BEDROOM**

Floor

BATH

2.55 X 1.96

FEATURES: 🗹 Office

Floor

2

Oceanz 2

BATH 2.55 X 1.95

C C KITCHEN C C 1.70 X 3.50

> POWDER 1.65 X 1.65

> > FOYER

1.35 X 3.05

1

2

3 - 21