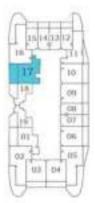

# **1 BEDROOM**

Floor

BATH

2.55 X 1.96

FEATURES: 🗹 Office

Floor

2

Oceanz 2