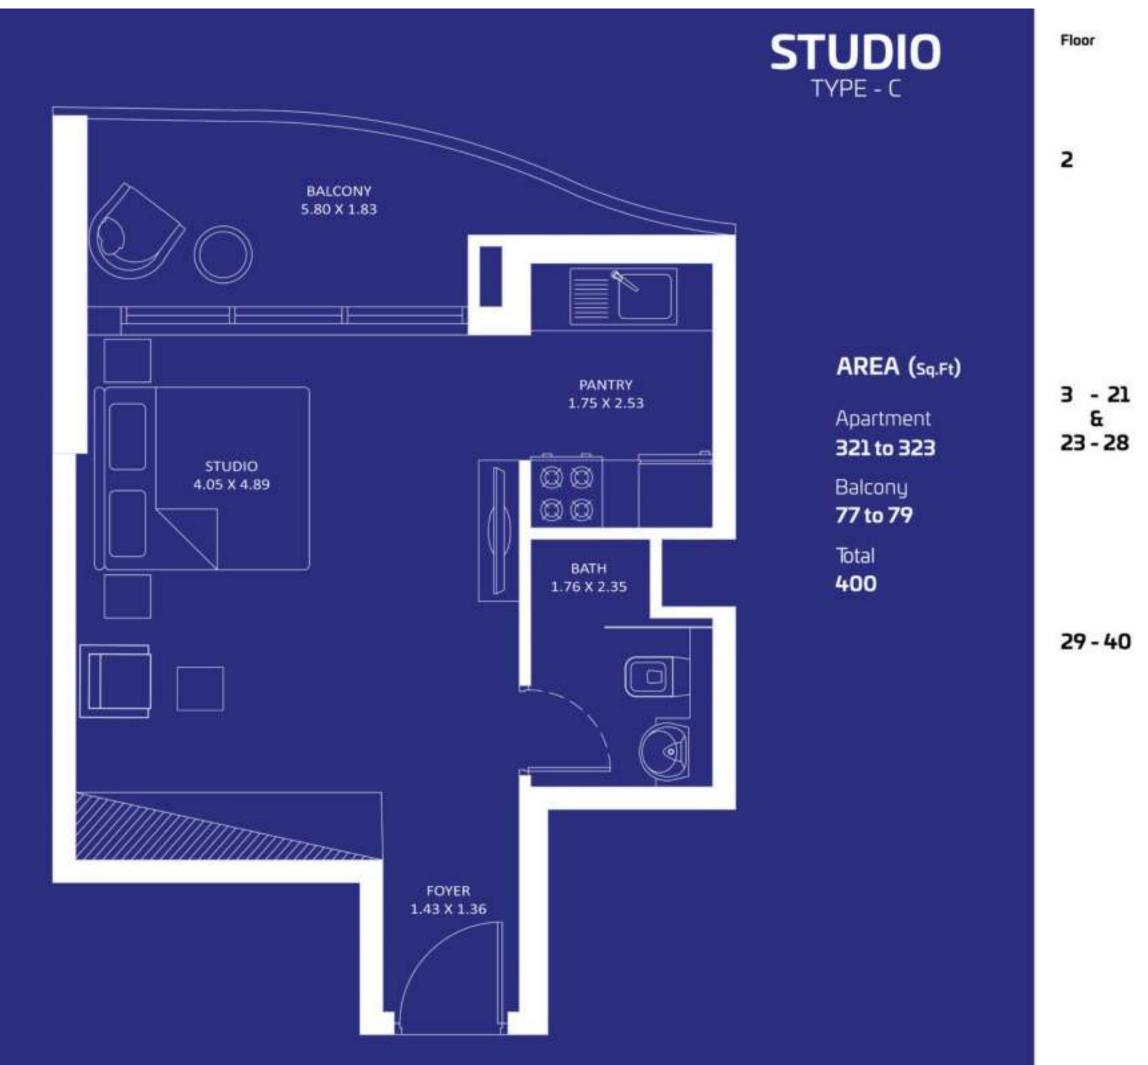

### PRESIDENTIAL **STUDIO**

Floor

2

 GO

 FEATURES:

 ☑ Office

AREA (Sq.Ft)

Apartment

644 to 645

228 to 229

872 to 874

Balcony

Total