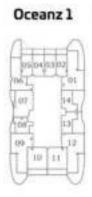

### AREA (Sq.Ft)

Apartment 835 to 839

Balcony **346 to 350** 

Total 1,184 to 1,185

Oceanz 2

Oceanz 1

Oceanz 2

Oceanz 1