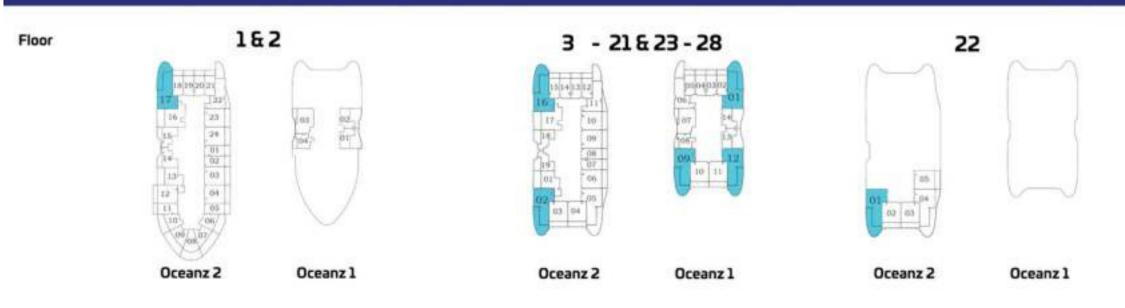

#### Jogging Track

**Relaxation Zone** 

Floor

3 - 21 & 23 - 28

Q

Q

BATH 2.55 X 1.95

C C KITCHEN C C 1.70 X 3.50

> POWDER 1.65 X 1.65

> > FOYER

1.35 X 3.05

1

2

3 - 21

Oceanz 2

Oceanz 1