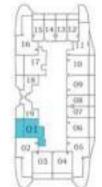

Cricket Pitch



Aquatic Gym







Daycare Center



Kids Play Area



#### Jogging Track



**Relaxation Zone** 





















Floor

3 - 21 & 23 - 28







Q









Q









### PRESIDENTIAL **STUDIO**



Floor

2











# **GARDEN STUDIO**

Floor

29-40













# **1 BEDROOM**



Floor









BATH

2.55 X 1.96

FEATURES: 🗹 Office

Floor

2



Oceanz 2

















### PRESIDENTIAL SUITE - A

Floor

23-28

29-40











Q







# PRESIDENTIAL **SUITE - B**

#### FEATURES:

Pool

☑ Office

Convertible 2BHK



### PRESIDENTIAL **SUITE - D**



2.65 X 2.30 BEDROOM 3.38 X 3.23 BATH 1.81 X 2.30 LIVING / DINING 5.18 X 3.43 BALCONY KITCHEN 3.01 X 4.55 2.15 X 3.85 00 00 POWDER FOYER FEATURES: 1.35 X 3.00 2.40 X 1.22 Pool

DRESS

1.80 X 1.40

POOL

Floor

1











## **GARDEN SUITE**

DRESS 1.20 X 2.25

OFFICE 2.10 X 1.60 BEDROOM

4.08 X 3.60

LIVING / DINING

5.01 X 3.55

BALCONY

3.04 X 7.15

BATH 2.55 X 1.95

C C KITCHEN C C 1.70 X 3.50

> POWDER 1.65 X 1.65

> > FOYER

1.35 X 3.05

1

2

3 - 21

 GO

 FEATURES:

 ☑ Office

AREA (Sq.Ft)

Apartment

644 to 645

228 to 229

872 to 874

Balcony

Total















### FEATURES :

Pool



# 2 BEDROOM

BALCONY 4.04 X 5.58

### AREA (Sq.Ft)

Apartment 835 to 839

Balcony **346 to 350** 

Total 1,184 to 1,185





Oceanz 2

Oceanz 1

Oceanz 2

Oceanz 1

Oceanz 2

Oceanz 1

# 2 BEDROOM



### AREA (Sq.Ft)

Apartment 833 Balcony 450 Total

1,282





FEATURES: Pool

Maid Room

Floor



Q



1,211 Balcony 593 Total 1,804







# 3 BEDROOM









### **29**тн - **40**тн FLOOR









#### **MARITM