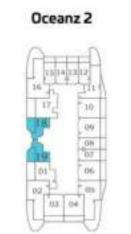

# **1 BEDROOM**

Floor

BATH

2.55 X 1.96

FEATURES: 🗹 Office

Floor

2

Oceanz 2

BATH 2.55 X 1.95

C C KITCHEN C C 1.70 X 3.50

> POWDER 1.65 X 1.65

> > FOYER

1.35 X 3.05

1

2

3 - 21