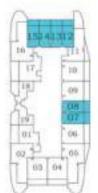

# PRESIDENTIAL **SUITE - B**

#### FEATURES:

Pool

☑ Office

Convertible 2BHK

### PRESIDENTIAL **SUITE - D**

2.65 X 2.30 BEDROOM 3.38 X 3.23 BATH 1.81 X 2.30 LIVING / DINING 5.18 X 3.43 BALCONY KITCHEN 3.01 X 4.55 2.15 X 3.85 00 00 POWDER FOYER FEATURES: 1.35 X 3.00 2.40 X 1.22 Pool

DRESS

1.80 X 1.40

POOL

Floor

1