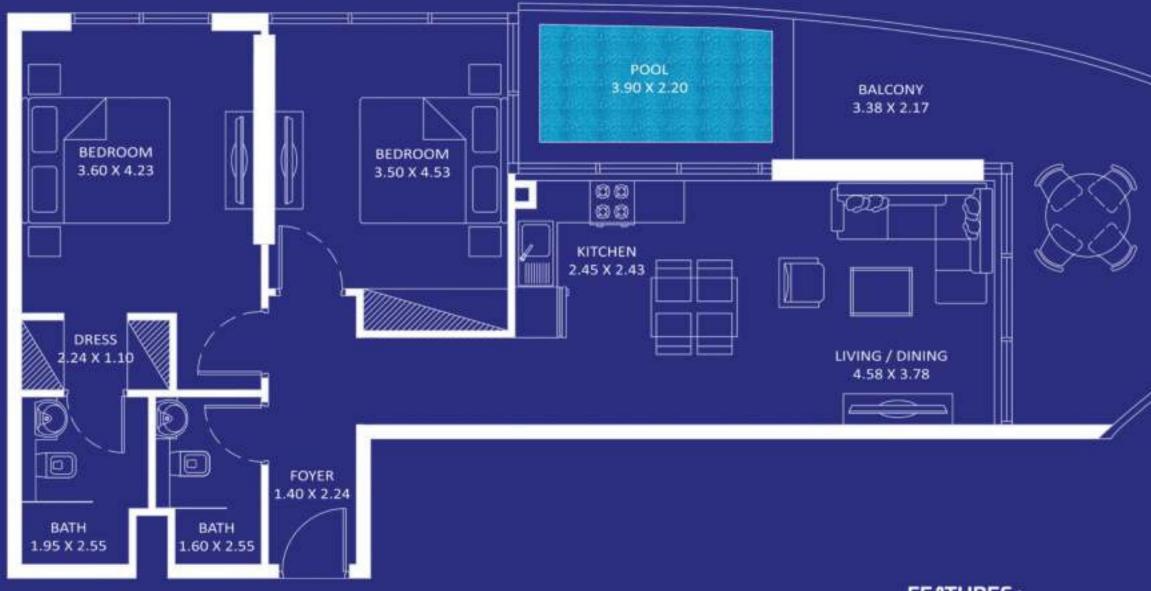

# 2 BEDROOM

BALCONY 4.04 X 5.58

### AREA (Sq.Ft)

Apartment 835 to 839

Balcony **346 to 350** 

Total 1,184 to 1,185

Oceanz 2

Oceanz 1

Oceanz 2

Oceanz 1