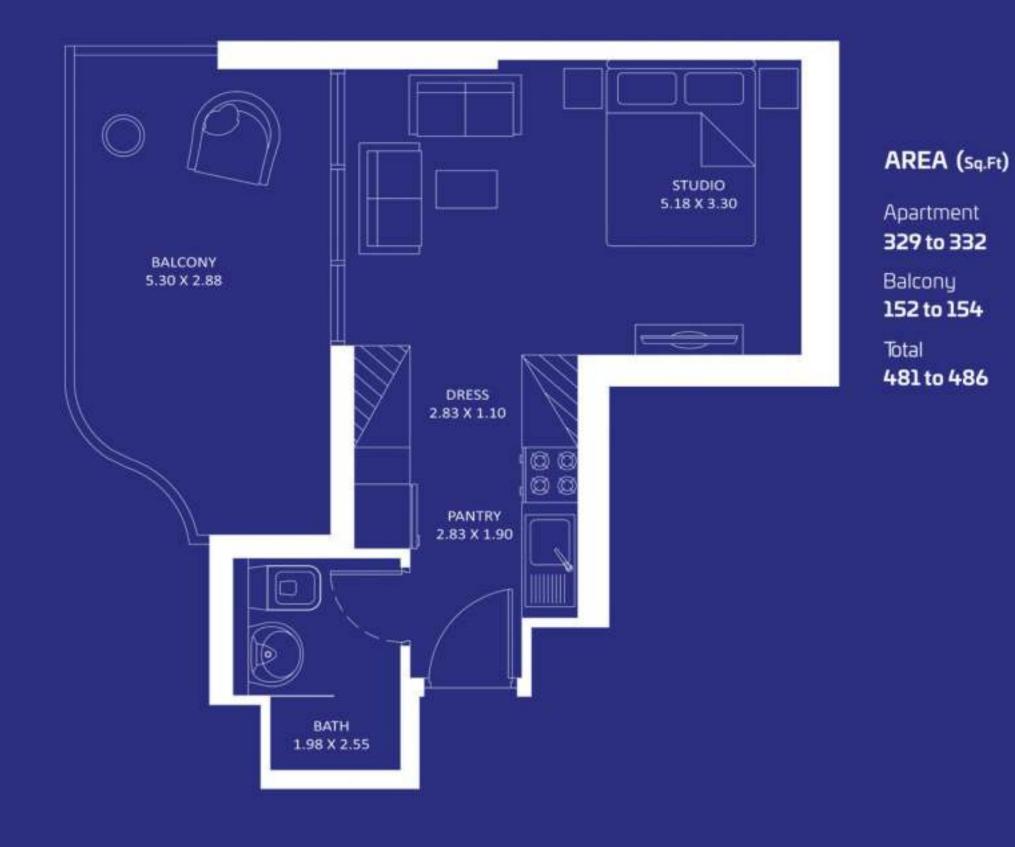

e revisions to the floor plans and any features, materials, dimensions, drawings, and amenities of the project without notice. 2. Units areas, actual dimensions, layout, location, specifications of balcony, door, wardrobe or other fixtures may vary floor to floor and between units and are subject to revision by the developer. 3. Furniture and electric devices will not be provided by the developer, unless specified otherwise in the Unit Sale Purchase Agreement.





# 40+ Amenities







Infinity Pool

Doctor on Call



Sunset Deck

Floating Cinema

Sky Jacuzzi

=[]=



**BBQ** Area

GYM







Paddle Tennis





Basketball Court

Cricket Pitch



Aquatic Gym







Daycare Center



Kids Play Area



#### Jogging Track



**Relaxation Zone** 





















Floor

3 - 21 & 23 - 28







Q









Q









### PRESIDENTIAL **STUDIO**



Floor

2











# **GARDEN STUDIO**

Floor

29-40













# **1 BEDROOM**



Floor









BATH

2.55 X 1.96

FEATURES: 🗹 Office

Floor

2



Oceanz 2

















### PRESIDENTIAL SUITE - A

Floor

23-28

29-40











Q







# PRESIDENTIAL **SUITE - B**

#### FEATURES:

Pool

☑ Office

Convertible 2BHK



### PRESIDENTIAL **SUITE - D**



2.65 X 2.30 BEDROOM 3.38 X 3.23 BATH 1.81 X 2.30 LIVING / DINING 5.18 X 3.43 BALCONY KITCHEN 3.01 X 4.55 2.15 X 3.85 00 00 POWDER FOYER FEATURES: 1.35 X 3.00 2.40 X 1.22 Pool

DRESS

1.80 X 1.40

POOL

Floor

1











## **GARDEN SUITE**

DRESS 1.20 X 2.25

OFFICE 2.10 X 1.60 BEDROOM

4.08 X 3.60

LIVING / DINING

5.01 X 3.55

BALCONY

3.04 X 7.15

BATH 2.55 X 1.95

C C KI