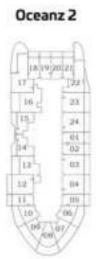

#### Jogging Track

**Relaxation Zone** 

Floor

3 - 21 & 23 - 28

Q

Q

# **1 BEDROOM**

Floor

BATH

2.55 X 1.96

FEATURES: 🗹 Office

Floor

2

Oceanz 2