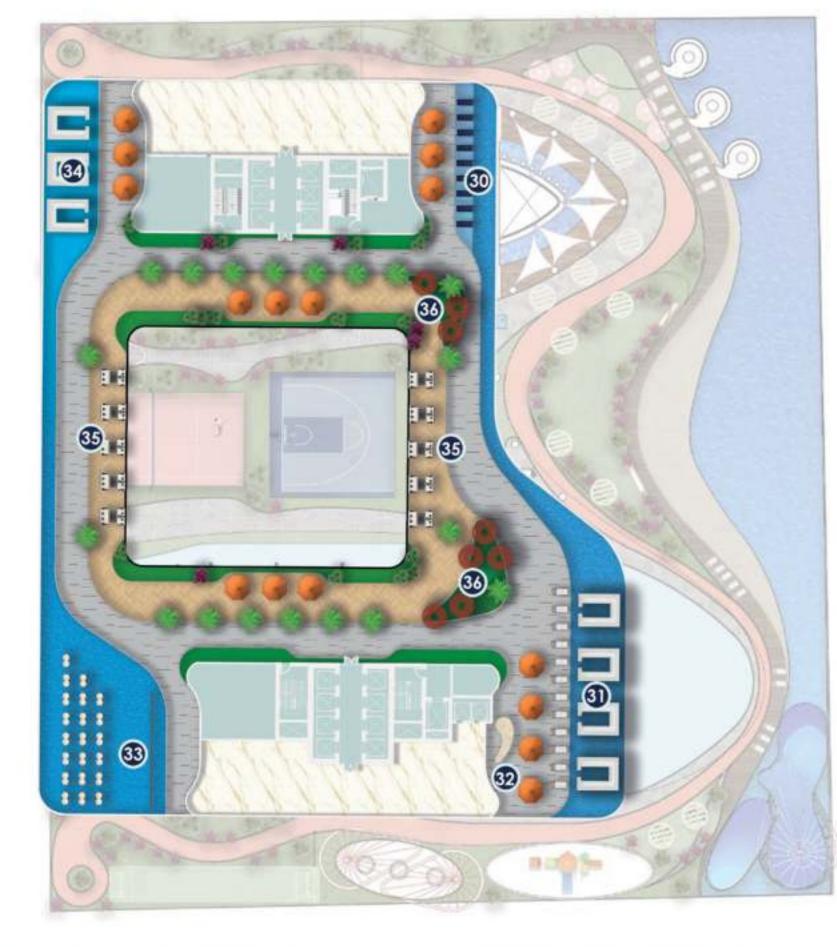

### **AMENITIES - ROOF FLOOR**

### LEGEND

- **30. ROOF TOP LAZY LOUNGE**
- **31. SKY JACUZZI**
- **32. OCEAN CAFE**
- **33. FLOATING CINEMA**
- **34. AQUATIC SEATING**
- **35. SUNSET DECK**
- **36. MEDITATION ZONE**