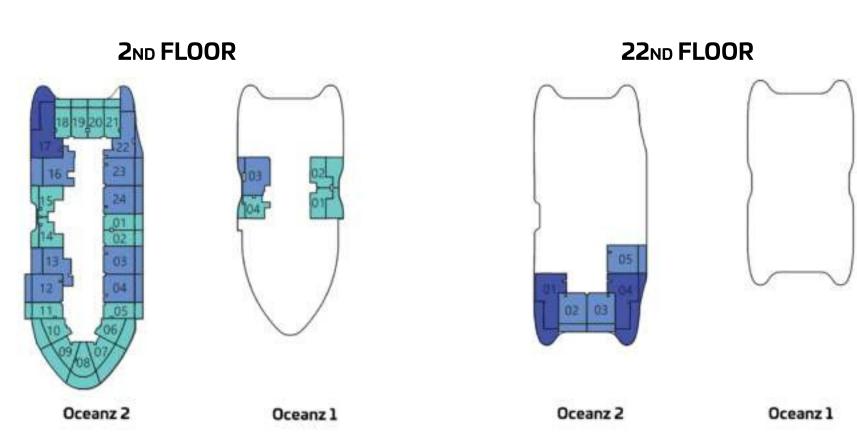

# Floor Plans

#### Jogging Track

**Relaxation Zone** 

Floor

3 - 21 & 23 - 28

Q

Q

### PRESIDENTIAL **STUDIO**

Floor

2

# **1 BEDROOM**

Floor

BATH

2.55 X 1.96

FEATURES: 🗹 Office

Floor

2

Oceanz 2