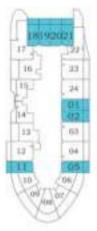

### PRESIDENTIAL **STUDIO**

Floor

2

# **GARDEN STUDIO**

Floor

29-40

# **1 BEDROOM**

Floor

BATH

2.55 X 1.96

FEATURES: 🗹 Office

Floor

2

Oceanz 2

### PRESIDENTIAL SUITE - A

Floor

23-28

29-40

Q