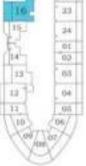

# **1 BEDROOM**

Floor

BATH

2.55 X 1.96

FEATURES: 🗹 Office

Floor

2

Oceanz 2