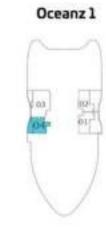

### PRESIDENTIAL **STUDIO**

Floor

2

# **1 BEDROOM**

Floor

BATH

2.55 X 1.96

FEATURES: 🗹 Office

Floor

2

Oceanz 2