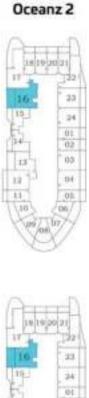

# **1 BEDROOM**

Floor

BATH

2.55 X 1.96

FEATURES: 🗹 Office

Floor

2

Oceanz 2