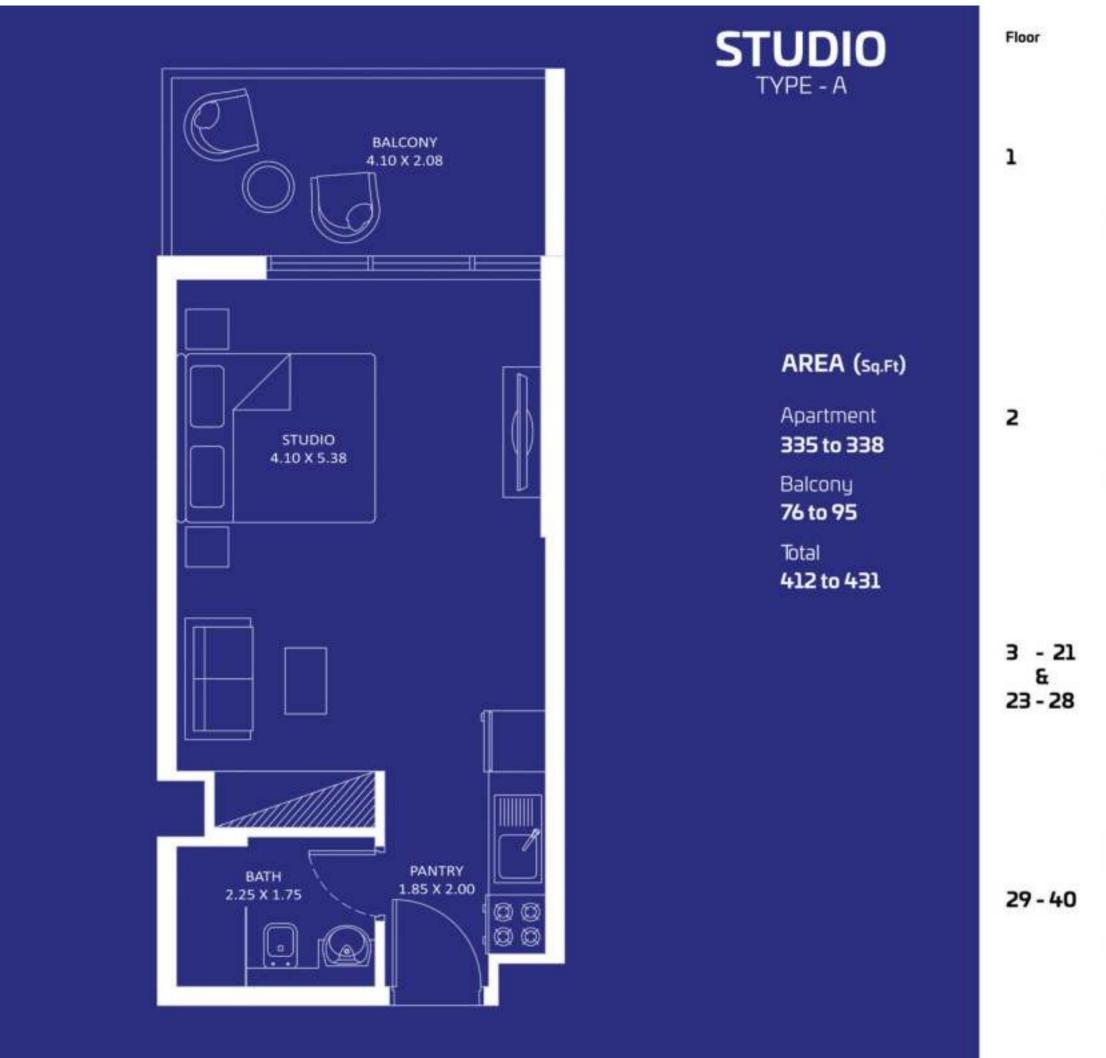

### PRESIDENTIAL **STUDIO**

Floor

2

 GO

 FEATURES:

 ☑ Office

AREA (Sq.Ft)

Apartment

644 to 645

228 to 229

872 to 874

Balcony

Total