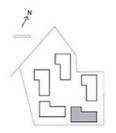

GROVE

#### BUILDING 1

### 2 BEDROOM

UNIT 404 LEVEL 04

| APARTMENT AREA | 955.84 SQ.FT.  | 88.80 SQ.M. |
|----------------|----------------|-------------|
| BALCONY AREA   | 99.89 SQ.FT.   | 9.28 SQ.M.  |
| TOTAL AREA     | 1055.73 SQ.FT. | 98.08 SQ.M. |







GROVE

### BUILDING 1

## 2 BEDROOM

UNIT 405 LEVEL 04

| APARTMENT AREA | 951,74 SQ.FT.  | 88.42 SQ.M.  |
|----------------|----------------|--------------|
| BALCONY AREA   | 141.44 SQ.FT.  | 13.14 SQ.M.  |
| TOTAL AREA     | 1093.18 SQ.FT. | 101.56 SQ.M. |









GROVE

### BUILDING 1

## 2 BEDROOM

UNIT 406 LEVEL 04

| APARTMENT AREA | 952.61 SQ.FT.  | 88.50 SQ.M. |
|----------------|----------------|-------------|
| BALCONY AREA   | 102.26 SQ.FT.  | 9.50 SQ.M.  |
| TOTAL AREA     | 1054.87 SQ.FT. | 98.00 SQ.M. |







GROVE

#### BUILDING 1

## 2 BEDROOM

UNIT SOS LEVEL OS

| APARTMENT AREA | 951.74 SQ.FT.  | 88.42 SQ.M. |
|----------------|----------------|-------------|
| BALCONY AREA   | 98.49 SQ.FT.   | 9.15 SQ.M.  |
| TOTAL AREA     | 1050.23 SQ.FT. | 97.57 SQ.M. |









GROVE

### BUILDING 1

## 2 BEDROOM

UNIT 605 LEVEL 06

| BALCONY AREA | 951.74 SQ.FT.  | 88.42 SQ.M. |  |
|--------------|----------------|-------------|--|
|              | 105.92 SQ.FT.  | 9.84 SQ.M.  |  |
| TOTAL AREA   | 1057.66 SQ.FT. | 97.26 SQ.M. |  |









GROVE

#### BUILDING 1

### 3 BEDROOM

UNIT 607 LEVEL 06

| APARTMENT AREA | 1455.93 SQ.FT. | 135.26 SQ.M. |
|----------------|----------------|--------------|
| BALCONY AREA   | 157.69 SQ.FT.  | 14.65 SQ.M.  |
| TOTAL AREA     | 1/12/2/017     | 14001504