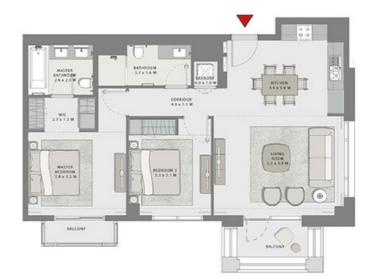

### 2 BEDROOM

UNIT 106 LEVEL 01

| SUITE AREA   | 1250.66 SQ.FT. | 116.19 SQ.M. |
|--------------|----------------|--------------|
| BALCONY AREA | 889.74 SQ.FT.  | 82.66 SQ.M.  |
| TOTAL AREA   | 2140.40 SQ.FT. | 198.85 SQ.M. |

GROVE

#### BUILDING 5

### 3 BEDROOM

UNIT 107 LEVEL 01

| SUITE AREA   | 1447.85 SQ.FT. | 134.51 SQ.M. |
|--------------|----------------|--------------|
| BALCONY AREA | 1431.17 SQ.FT. | 132.96 SQ.M. |
| TOTAL AREA   | 2879.02 SQ.FT. | 267.47 SQ.M. |