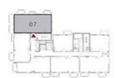

#### BUILDING 5

### 3 BEDROOM

UNIT 07 LEVEL 02-06

| SUITE AREA   | 1449.90 SQ.FT. | 134.70 SQ.M. |
|--------------|----------------|--------------|
| BALCONY AREA | 153.39 SQ.FT.  | 14.25 SQ.M.  |
| TOTAL AREA   | 1603.29 SQ.FT. | 148.95 SQ.M. |