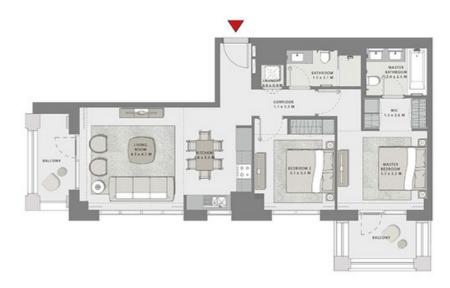

.M. |







GROVE

#### BUILDING 1

### 2 BEDROOM

UNIT 203 LEVEL 02

| APARTMENT AREA | 988.45 SQ.FT.  | 91.83 SQ.M.  |
|----------------|----------------|--------------|
| BALCONY AREA   | 117.65 SQ.FT.  | 10.93 SQ.M.  |
| TOTAL AREA     | 1106.10 SQ.FT. | 102.76 SQ.M. |





GROVE

#### BUILDING 1

### 2 BEDROOM

UNIT 204 LEVEL 02

| APARTMENT AREA | 957.02 SQ.FT. | 88.91 SQ.M. |
|----------------|---------------|-------------|
| BALCONY AREA   | 123.03 SQ.FT. | 11.43 SQ.M. |
| TOTAL AREA     | 1080 05 50 FT | 100 34 50 M |







GROVE

#### BUILDING 1

### 2 BEDROOM

UNIT 205 LEVEL 02

| APARTMENT AREA | 951.74 SQ.FT.  | 88.42 SQ.M. |
|----------------|----------------|-------------|
| BALCONY AREA   | 139.93 SQ.FT.  | 13.00 SQ.M. |
| TOTAL AREA     | 1091 67 SO FT. | 101.42 SO M |









GROVE

#### BUILDING 1

### 3 BEDROOM

UNIT 207 LEVEL 02

| APARTMENT AREA | 1455.93 SQ.FT. | 135.26 SQ.M. |
|----------------|----------------|--------------|
| BALCONY AREA   | 322.70 SQ.FT.  | 29.98 SQ.M.  |
| TOTAL AREA     | 1778 63 50 ET  | 165 24 50 M  |









GROVE

#### BUILDING 1

### 2 BEDROOM

UNIT 303 LEVEL 03

| APARTMENT AREA | 988.23 SQ.FT.  | 91.81 SQ.M.  |
|----------------|----------------|--------------|
| BALCONY AREA   | 124.97 SQ.FT.  | 11.61 SQ.M.  |
| TOTAL AREA     | 1113.20 SQ.FT. | 103.42 SQ.M. |







GROVE

### BUILDING 1

### 2 BEDROOM

UNIT 304 LEVEL 03

| APARTMENT AREA | 957.02 SQ.FT. | 88.91 SQ.M.  |
|----------------|---------------|--------------|
| BALCONY AREA   | 130.46 SQ.FT. | 12.12 SQ.M.  |
| TOTAL AREA     | 1007 40 CO ET | 101 03 50