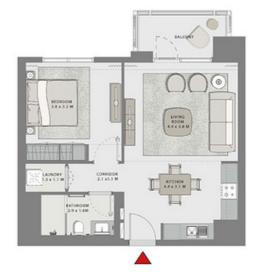

### 1 BEDROOM

UNIT 01 LEVEL 02-06

| APARTMENT AREA | 651.75 SQ.FT. | 60.55 SQ.M. |
|----------------|---------------|-------------|
| BALCONY AREA   | 59.74 SQ.FT.  | 5.55 SQ.M.  |
| TOTAL AREA     | 711.49 SQ.FT. | 66.10 SQ.M. |