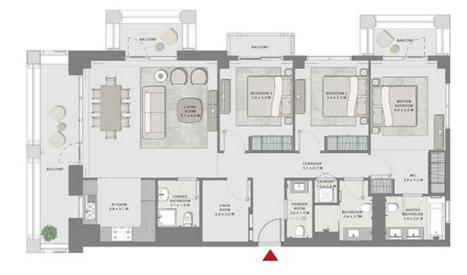

### 1 BEDROOM

UNIT 01 LEVEL 02-06

| APARTMENT AREA | 651.75 SQ.FT. | 60.55 SQ.M. |
|----------------|---------------|-------------|
| BALCONY AREA   | 59.74 SQ.FT.  | 5.55 SQ.M.  |
| TOTAL AREA     | 711.49 SQ.FT. | 66.10 SQ.M. |