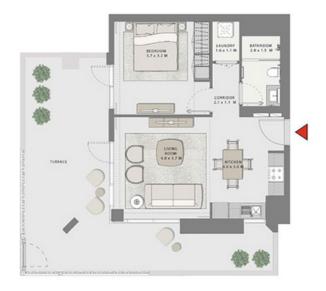

### 1 BEDROOM

UNIT 01 LEVEL 02-06

| APARTMENT AREA | 651.75 SQ.FT. | 60.55 SQ.M. |
|----------------|---------------|-------------|
| BALCONY AREA   | 59.74 SQ.FT.  | 5.55 SQ.M.  |
| TOTAL AREA     | 711.49 SQ.FT. | 66.10 SQ.M. |