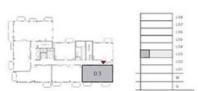

#### BUILDING 1

### 1 BEDROOM

UNIT 01 LEVEL 02-06

| APARTMENT AREA | 651.75 SQ.FT. | 60.55 SQ.M. |
|----------------|---------------|-------------|
| BALCONY AREA   | 59.74 SQ.FT.  | 5.55 SQ.M.  |
| TOTAL AREA     | 711.49 SQ.FT. | 66.10 SQ.M. |