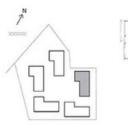

|







GROVE

BUILDING 1

### 2 BEDROOM

UNIT 05 LEVEL 07,08

| APARTMENT AREA | 951.74 SQ.FT.  | 88,42 SQ.M. |
|----------------|----------------|-------------|
| BALCONY AREA   | 105.92 SQ.FT.  | 9.84 SQ.M.  |
| TOTAL AREA     | 1057.66 SQ.FT. | 98.26 SQ.M. |









GROVE

#### BUILDING 1

### 2 BEDROOM

UNIT 06 LEVEL 02,03,05,06

| APARTMENT AREA | 952.61 SQ.FT.  | 88.50 SQ.M. |
|----------------|----------------|-------------|
| BALCONY AREA   | 102.26 SQ.FT.  | 9.50 SQ.M.  |
| TOTAL AREA     | 1054.87 SO.FT. | 98.00 SO.M. |







GROVE

#### BUILDING 5

### 2 BEDROOM

UNIT 06 LEVEL 02-06

| SUITE AREA   | 948.73 SQ.FT.  | 88.14 SQ.M. |
|--------------|----------------|-------------|
| BALCONY AREA | 117.43 SQ.FT.  | 10.91 SQ.M. |
| TOTAL AREA   | 1066.16 SQ.FT. | 99.05 SQ.M. |









GROVE

#### BUILDING 5

### 3 BEDROOM

UNIT 07 LEVEL 02-06

| SUITE AREA   | 1449.90 SQ.FT. | 134.70 SQ.M. |
|--------------|----------------|--------------|
| BALCONY AREA | 153.39 SQ.FT.  | 14.25 SQ.M.  |
| TOTAL AREA   | 1603.29 SQ.FT. | 148.95 SQ.M. |





GROVE

#### BUILDING 1

### 3 BEDROOM

UNIT 07 LEVEL 04,05

| BALCONY AREA | 1455.93 SQ.FT. | 135.26 SQ.M. |  |
|--------------|----------------|--------------|--|
|              | 150.37 SQ.FT.  | 13.97 SQ.M.  |  |
| TOTAL AREA   | 1404 30 50 FT  | 140 33 50 14 |  |







GROVE

#### BUILDING 1

## 1 BEDROOM

UNIT 101 LEVEL 01

| APARTMENT AREA | 651.54 SQ.FT. | 60.53 SQ.M. |
|----------------|---------------|-------------|
| BALCONY AREA   | 307.85 SQ.FT. | 28.60 SQ.M. |
| TOTAL AREA     | 959.39 SQ.FT. | 89.13 SQ.M. |