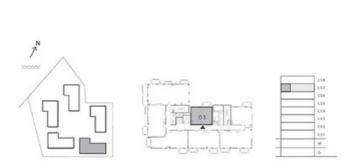

#### BUILDING 1

### 1 BEDROOM

UNIT 01 LEVEL 02-06

| APARTMENT AREA | 651.75 SQ.FT. | 60.55 SQ.M. |
|----------------|---------------|-------------|
| BALCONY AREA   | 59.74 SQ.FT.  | 5.55 SQ.M.  |
| TOTAL AREA     | 711.49 SQ.FT. | 66.10 SQ.M. |