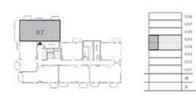

GROVE

#### BUILDING 5

### 3 BEDROOM

UNIT 07 LEVEL 02-06

| SUITE AREA   | 1449.90 SQ.FT. | 134.70 SQ.M. |
|--------------|----------------|--------------|
| BALCONY AREA | 153.39 SQ.FT.  | 14.25 SQ.M.  |
| TOTAL AREA   | 1603.29 SQ.FT. | 148.95 SQ.M. |