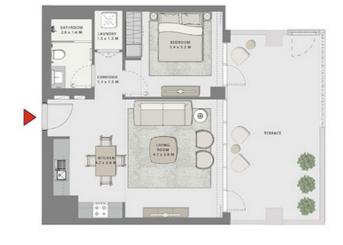

### 1 BEDROOM

UNIT 01 LEVEL 02-06

| APARTMENT AREA | 651.75 SQ.FT. | 60.55 SQ.M. |
|----------------|---------------|-------------|
| BALCONY AREA   | 59.74 SQ.FT.  | 5.55 SQ.M.  |
| TOTAL AREA     | 711.49 SQ.FT. | 66.10 SQ.M. |