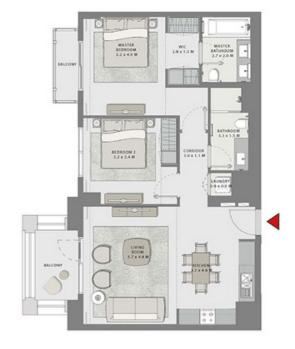

GROVE

### BUILDING 5

### 2 BEDROOM

UNIT 05 LEVEL 02-06

| SUITE AREA   | 945.07 SQ.FT.  | 87.80 SQ.M.  |
|--------------|----------------|--------------|
| BALCONY AREA | 164.36 SQ.FT.  | 15.27 SQ.M.  |
| TOTAL AREA   | 1109.43 SQ.FT. | 103.07 SQ.M. |







GROVE

BUILDING 1

### 2 BEDROOM

UNIT 05 LEVEL 07,08

| APARTMENT AREA | 951.74 SQ.FT.  | 88,42 SQ.M. |
|----------------|----------------|-------------|
| BALCONY AREA   | 105.92 SQ.FT.  | 9.84 SQ.M.  |
| TOTAL AREA     | 1057.66 SQ.FT. | 98.26 SQ.M. |









GROVE

#### BUILDING 1

### 2 BEDROOM

UNIT 06 LEVEL 02,03,05,06

| APARTMENT AREA | 952.61 SQ.FT.  | 88.50 SQ.M. |
|----------------|----------------|-------------|
| BALCONY AREA   | 102.26 SQ.FT.  | 9.50 SQ.M.  |
| TOTAL AREA     | 1054.87 SO.FT. | 98.00 SO.M. |







GROVE

#### BUILDING 5

### 2 BEDROOM

UNIT 06 LEVEL 02-06

| SUITE AREA   | 948.73 SQ.FT.  | 88.14 SQ.M. |
|--------------|----------------|-------------|
| BALCONY AREA | 117.43 SQ.FT.  | 10.91 SQ.M. |
| TOTAL AREA   | 1066.16 SQ.FT. | 99.05 SQ.M. |









GROVE

#### BUILDING 5

### 3 BEDROOM

UNIT 07 LEVEL 02-06

| SUITE AREA   | 1449.90 SQ.FT. | 134.70 SQ.M. |
|--------------|----------------|--------------|
| BALCONY AREA | 153.39 SQ.FT.  | 14.25 SQ.M.  |
| TOTAL AREA   | 1603.29 SQ.FT. | 148.95 SQ.M. |





GROVE

#### BUILDING 1

### 3 BEDROOM

UNIT 07 LEVEL 04,05

| BALCONY AREA | 1455.93 SQ.FT. | 135.26 SQ.M. |  |
|--------------|----------------|--------------|--|
|              | 150.37 SQ.FT.  | 13.97 SQ.M.  |  |
| TOTAL AREA   | 1404 30 50 FT  | 140 33 50 14 |  |







G