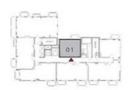

### 1 BEDROOM

UNIT 01 LEVEL 02-06

| APARTMENT AREA | 651.75 SQ.FT. | 60.55 SQ.M. |
|----------------|---------------|-------------|
| BALCONY AREA   | 59.74 SQ.FT.  | 5.55 SQ.M.  |
| TOTAL AREA     | 711.49 SQ.FT. | 66.10 SQ.M. |