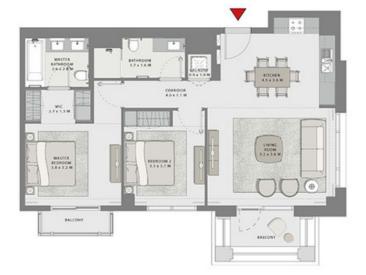

### 2 BEDROOM

UNIT 04 LEVEL 02-06

| SUITE AREA   | 954,44 SQ.FT.  | 88.67 SQ.M.  |
|--------------|----------------|--------------|
| BALCONY AREA | 144,13 SQ.FT.  | 13.39 SQ.M.  |
| TOTAL AREA   | 1098.57 SQ.FT. | 102.06 SQ.M. |