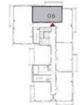

#### BUILDING 1

### 1 BEDROOM

UNIT 01 LEVEL 02-06

| APARTMENT AREA | 651.75 SQ.FT. | 60.55 SQ.M. |
|----------------|---------------|-------------|
| BALCONY AREA   | 59.74 SQ.FT.  | 5.55 SQ.M.  |
| TOTAL AREA     | 711.49 SQ.FT. | 66.10 SQ.M. |