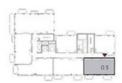

### 3 BEDROOM

UNIT 07 LEVEL 02-06

| SUITE AREA   | 1449.90 SQ.FT. | 134.70 SQ.M. |
|--------------|----------------|--------------|
| BALCONY AREA | 153.39 SQ.FT.  | 14.25 SQ.M.  |
| TOTAL AREA   | 1603.29 SQ.FT. | 148.95 SQ.M. |