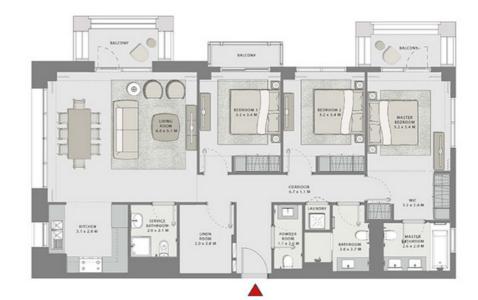

### 3 BEDROOM

UNIT 07 LEVEL 04,05

| BALCONY AREA | 1455.93 SQ.FT. | 135.26 SQ.M. |  |
|--------------|----------------|--------------|--|
|              | 150.37 SQ.FT.  | 13.97 SQ.M.  |  |
| TOTAL AREA   | 1404 30 50 FT  | 140 33 50 14 |  |

### 3 BEDROOM

UNIT 207 LEVEL 02

| APARTMENT AREA | 1455.93 SQ.FT. | 135.26 SQ.M. |
|----------------|----------------|--------------|
| BALCONY AREA   | 322.70 SQ.FT.  | 29.98 SQ.M.  |
| TOTAL AREA     | 1778 63 50 ET  | 165 24 50 M  |