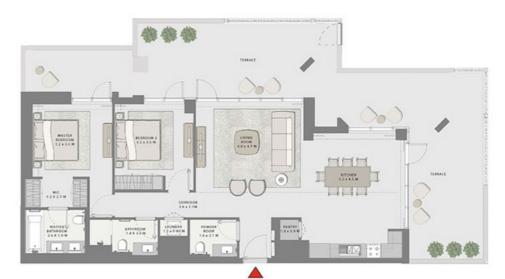

#### BUILDING 1

#### 3 BEDROOM

UNIT 307 LEVEL 03

| APARTMENT AREA | 1455.93 SQ.FT. | 135.26 SQ.M |
|----------------|----------------|-------------|
| BALCONY AREA   | 331.21 SQ.FT.  | 30.77 SQ.M. |
|                |                |             |