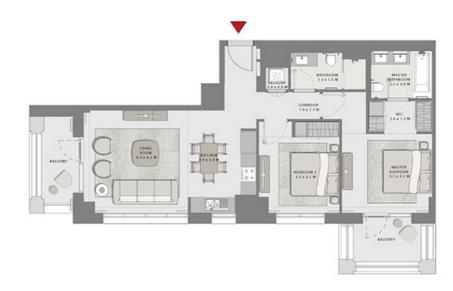

## 2 BEDROOM

UNIT 03 LEVEL 05,06

| APARTMENT AREA | 987.37 SQ.FT. | 91.73 SQ.M. |
|----------------|---------------|-------------|
| BALCONY AREA   | 94.40 SQ.FT.  | 8.77 SQ.M.  |
| TOTAL AREA     | 1081.77 SO FT | 100 S0 SO M |

### 2 BEDROOM

UNIT 04 LEVEL 05,06

| APARTMENT AREA | 955.84 SQ.FT.  | 88.80 SQ.M. |
|----------------|----------------|-------------|
| BALCONY AREA   | 99.89 SQ.FT.   | 9.28 SQ.M.  |
| TOTAL AREA     | 1055.73 SQ.FT. | 98.08 SQ.M. |

### 2 BEDROOM

UNIT 05 LEVEL 07,08

| APARTMENT AREA | 951.74 SQ.FT.  | 88,42 SQ.M. |
|----------------|----------------|-------------|
| BALCONY AREA   | 105.92 SQ.FT.  | 9.84 SQ.M.  |
| TOTAL AREA     | 1057.66 SQ.FT. | 98.26 SQ.M. |

### 2 BEDROOM

UNIT 06 LEVEL 02,03,05,06

| APARTMENT AREA | 952.61 SQ.FT.  | 88.50 SQ.M. |
|----------------|----------------|-------------|
| BALCONY AREA   | 102.26 SQ.FT.  | 9.50 SQ.M.  |
| TOTAL AREA     | 1054.87 SO.FT. | 98.00 SO.M. |