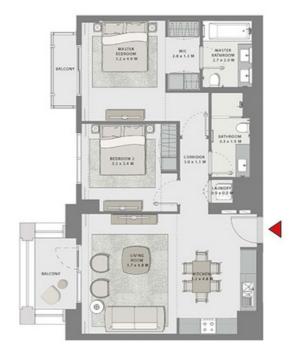

GROVE

#### BUILDING 1

### 2 BEDROOM

UNIT 404 LEVEL 04

| APARTMENT AREA | 955.84 SQ.FT.  | 88.80 SQ.M. |
|----------------|----------------|-------------|
| BALCONY AREA   | 99.89 SQ.FT.   | 9.28 SQ.M.  |
| TOTAL AREA     | 1055.73 SQ.FT. | 98.08 SQ.M. |







GROVE

### BUILDING 1

## 2 BEDROOM

UNIT 405 LEVEL 04

| APARTMENT AREA | 951,74 SQ.FT.  | 88.42 SQ.M.  |
|----------------|----------------|--------------|
| BALCONY AREA   | 141.44 SQ.FT.  | 13.14 SQ.M.  |
| TOTAL AREA     | 1093.18 SQ.FT. | 101.56 SQ.M. |









GROVE

### BUILDING 1

## 2 BEDROOM

UNIT 406 LEVEL 04

| APARTMENT AREA | 952.61 SQ.FT.  | 88.50 SQ.M. |
|----------------|----------------|-------------|
| BALCONY AREA   | 102.26 SQ.FT.  | 9.50 SQ.M.  |
| TOTAL AREA     | 1054.87 SQ.FT. | 98.00 SQ.M. |







GROVE

#### BUILDING 1

## 2 BEDROOM

UNIT SOS LEVEL OS

| APARTMENT AREA | 951.74 SQ.FT.  | 88.42 SQ.M. |
|----------------|----------------|-------------|
| BALCONY AREA   | 98.49 SQ.FT.   | 9.15 SQ.M.  |
| TOTAL AREA     | 1050.23 SQ.FT. | 97.57 SQ.M. |









GROVE

### BUILDING 1

## 2 BEDROOM

UNIT 605 LEVEL 06

| BALCONY AREA | 951.74 SQ.FT.  | 88.42 SQ.M. |  |
|--------------|----------------|-------------|--|
|              | 105.92 SQ.FT.  | 9.84 SQ.M.  |  |
| TOTAL AREA   | 1057.66 SQ.FT. | 97.26 SQ.M. |  |









GROVE

#### BUILDING 1

### 3 BEDROOM

UNIT 607 LEVEL 06

| APARTMENT AREA | 1455.93 SQ.FT. | 135.26 SQ.M. |
|----------------|----------------|--------------|
| BALCONY AREA   | 157.69 SQ.FT.  | 14.65 SQ.M.  |
| TOTAL AREA     | 1/12/2/017     | 14001504     |