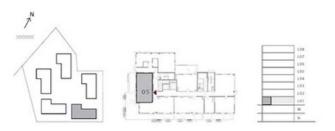

# Grove at Creek Beach

DUBAI CREEK HARBOUR

## CREEK BEACH

GROVE

#### BUILDING 1

### 1 BEDROOM

UNIT 01 LEVEL 02-06

| APARTMENT AREA | 651.75 SQ.FT. | 60.55 SQ.M. |
|----------------|---------------|-------------|
| BALCONY AREA   | 59.74 SQ.FT.  | 5.55 SQ.M.  |
| TOTAL AREA     | 711.49 SQ.FT. | 66.10 SQ.M. |