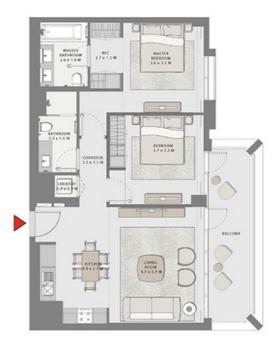

### 1 BEDROOM

UNIT 01 LEVEL 02-06

| APARTMENT AREA | 651.75 SQ.FT. | 60.55 SQ.M. |
|----------------|---------------|-------------|
| BALCONY AREA   | 59.74 SQ.FT.  | 5.55 SQ.M.  |
| TOTAL AREA     | 711.49 SQ.FT. | 66.10 SQ.M. |