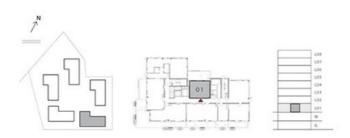

GROVE

#### BUILDING 5

### 3 BEDROOM

UNIT 07 LEVEL 02-06

| SUITE AREA   | 1449.90 SQ.FT. | 134.70 SQ.M. |
|--------------|----------------|--------------|
| BALCONY AREA | 153.39 SQ.FT.  | 14.25 SQ.M.  |
| TOTAL AREA   | 1603.29 SQ.FT. | 148.95 SQ.M. |