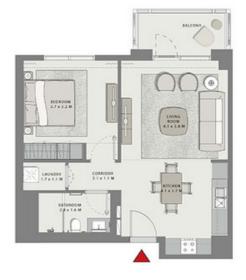

### 1 BEDROOM

UNIT 01 LEVEL 02-06

| SUITE AREA   | 646.16 SQ.FT. | 60.03 SQ.M. |
|--------------|---------------|-------------|
| BALCONY AREA | 156.94 SQ.FT. | 14.58 SQ.M. |
| TOTAL AREA   | 803.10 SQ.FT. | 74.61 SQ.M. |