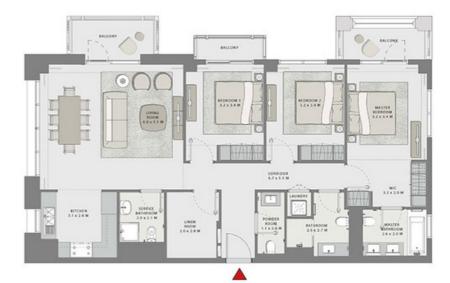

GROVE

#### BUILDING 5

### 3 BEDROOM

UNIT 107 LEVEL 01

| SUITE AREA   | 1447.85 SQ.FT. | 134.51 SQ.M. |
|--------------|----------------|--------------|
| BALCONY AREA | 1431.17 SQ.FT. | 132.96 SQ.M. |
| TOTAL AREA   | 2879.02 SQ.FT. | 267.47 SQ.M. |