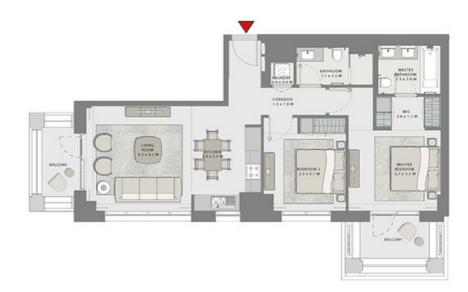

### 1 BEDROOM

UNIT 01 LEVEL 02-06

| SUITE AREA   | 646.16 SQ.FT. | 60.03 SQ.M. |
|--------------|---------------|-------------|
| BALCONY AREA | 156.94 SQ.FT. | 14.58 SQ.M. |
| TOTAL AREA   | 803.10 SQ.FT. | 74.61 SQ.M. |