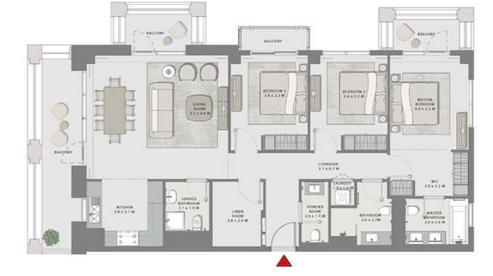

. |





GROVE

#### BUILDING 1

### 2 BEDROOM

UNIT 204 LEVEL 02

| APARTMENT AREA | 957.02 SQ.FT. | 88.91 SQ.M. |
|----------------|---------------|-------------|
| BALCONY AREA   | 123.03 SQ.FT. | 11.43 SQ.M. |
| TOTAL AREA     | 1080 05 50 FT | 100 34 50 M |







GROVE

#### BUILDING 1

### 2 BEDROOM

UNIT 205 LEVEL 02

| APARTMENT AREA | 951.74 SQ.FT.  | 88.42 SQ.M. |
|----------------|----------------|-------------|
| BALCONY AREA   | 139.93 SQ.FT.  | 13.00 SQ.M. |
| TOTAL AREA     | 1091 67 SO FT. | 101.42 SO M |









GROVE

#### BUILDING 1

### 3 BEDROOM

UNIT 207 LEVEL 02

| APARTMENT AREA | 1455.93 SQ.FT. | 135.26 SQ.M. |
|----------------|----------------|--------------|
| BALCONY AREA   | 322.70 SQ.FT.  | 29.98 SQ.M.  |
| TOTAL AREA     | 1778 63 50 ET  | 165 24 50 M  |









GROVE

#### BUILDING 1

### 2 BEDROOM

UNIT 303 LEVEL 03

| APARTMENT AREA | 988.23 SQ.FT.  | 91.81 SQ.M.  |
|----------------|----------------|--------------|
| BALCONY AREA   | 124.97 SQ.FT.  | 11.61 SQ.M.  |
| TOTAL AREA     | 1113.20 SQ.FT. | 103.42 SQ.M. |







GROVE

### BUILDING 1

### 2 BEDROOM

UNIT 304 LEVEL 03

| APARTMENT AREA | 957.02 SQ.FT. | 88.91 SQ.M.  |
|----------------|---------------|--------------|
| BALCONY AREA   | 130.46 SQ.FT. | 12.12 SQ.M.  |
| TOTAL AREA     | 1007 40 CO ET | 101 03 50 14 |









GROVE

#### BUILDING 1

### 2 BEDROOM

UNIT 305 LEVEL 03

| APARTMENT AREA | 951.74 SQ.FT. | 88.42 SQ.M. |
|----------------|---------------|-------------|
| BALCONY AREA   | 132.83 SQ.FT. | 12.34 SQ.M. |
| TOTAL AREA     | 1094 S7 SO ET | 100.76 SO M |