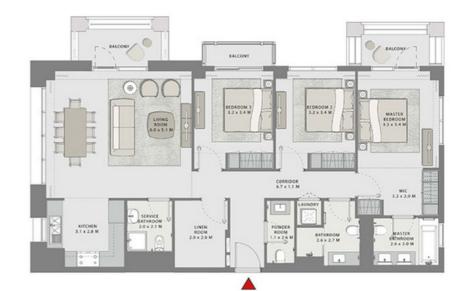

### 3 BEDROOM

UNIT 07 LEVEL 02-06

| SUITE AREA   | 1449.90 SQ.FT. | 134.70 SQ.M. |
|--------------|----------------|--------------|
| BALCONY AREA | 153.39 SQ.FT.  | 14.25 SQ.M.  |
| TOTAL AREA   | 1603.29 SQ.FT. | 148.95 SQ.M. |