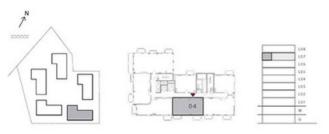

#### BUILDING 5

### 2 BEDROOM

UNIT 04 LEVEL 02-06

| SUITE AREA   | 954,44 SQ.FT.  | 88.67 SQ.M.  |
|--------------|----------------|--------------|
| BALCONY AREA | 144,13 SQ.FT.  | 13.39 SQ.M.  |
| TOTAL AREA   | 1098.57 SQ.FT. | 102.06 SQ.M. |