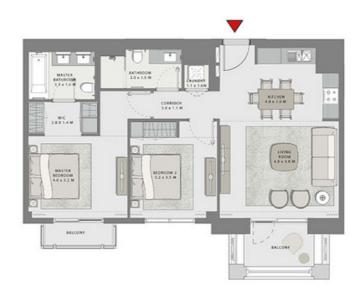

### 1 BEDROOM

UNIT 01 LEVEL 02-06

| APARTMENT AREA | 651.75 SQ.FT. | 60.55 SQ.M. |
|----------------|---------------|-------------|
| BALCONY AREA   | 59.74 SQ.FT.  | 5.55 SQ.M.  |
| TOTAL AREA     | 711.49 SQ.FT. | 66.10 SQ.M. |