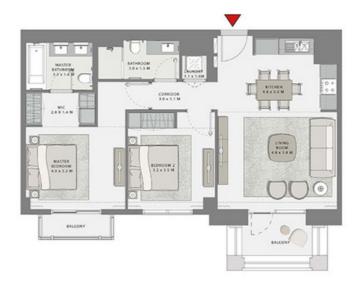

GROVE

#### BUILDING 1

## 2 BEDROOM

UNIT 03 LEVEL 05,06

| APARTMENT AREA | 987.37 SQ.FT. | 91.73 SQ.M. |
|----------------|---------------|-------------|
| BALCONY AREA   | 94.40 SQ.FT.  | 8.77 SQ.M.  |
| TOTAL AREA     | 1081.77 SO FT | 100 S0 SO M |





GROVE

#### BUILDING 5

### 2 BEDROOM

UNIT 04 LEVEL 02-06

| SUITE AREA   | 954,44 SQ.FT.  | 88.67 SQ.M.  |
|--------------|----------------|--------------|
| BALCONY AREA | 144,13 SQ.FT.  | 13.39 SQ.M.  |
| TOTAL AREA   | 1098.57 SQ.FT. | 102.06 SQ.M. |







GROVE

#### BUILDING 1

### 2 BEDROOM

UNIT 04 LEVEL 05,06

| APARTMENT AREA | 955.84 SQ.FT.  | 88.80 SQ.M. |
|----------------|----------------|-------------|
| BALCONY AREA   | 99.89 SQ.FT.   | 9.28 SQ.M.  |
| TOTAL AREA     | 1055.73 SQ.FT. | 98.08 SQ.M. |









GROVE

### BUILDING 5

### 2 BEDROOM

UNIT 05 LEVEL 02-06

| SUITE AREA   | 945.07 SQ.FT.  | 87.80 SQ.M.  |
|--------------|----------------|--------------|
| BALCONY AREA | 164.36 SQ.FT.  | 15.27 SQ.M.  |
| TOTAL AREA   | 1109.43 SQ.FT. | 103.07 SQ.M. |







GROVE

BUILDING 1

### 2 BEDROOM

UNIT 05 LEVEL 07,08

| APARTMENT AREA | 951.74 SQ.FT.  | 88,42 SQ.M. |
|----------------|----------------|-------------|
| BALCONY AREA   | 105.92 SQ.FT.  | 9.84 SQ.M.  |
| TOTAL AREA     | 1057.66 SQ.FT. | 98.26 SQ.M. |









GROVE

#### BUILDING 1

### 2 BEDROOM

UNIT 06 LEVEL 02,03,05,06

| APARTMENT AREA | 952.61 SQ.FT.  | 88.50 SQ.M. |
|----------------|----------------|-------------|
| BALCONY AREA   | 102.26 SQ.FT.  | 9.50 SQ.M.  |
| TOTAL AREA     | 1054.87 SO.FT. | 98.00 SO.M. |