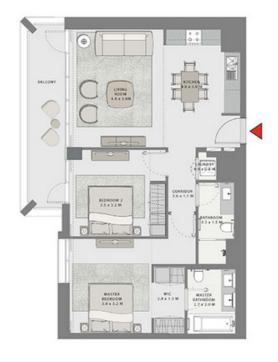

#### BUILDING 1

### 1 BEDROOM

UNIT 01 LEVEL 02-06

| APARTMENT AREA | 651.75 SQ.FT. | 60.55 SQ.M. |
|----------------|---------------|-------------|
| BALCONY AREA   | 59.74 SQ.FT.  | 5.55 SQ.M.  |
| TOTAL AREA     | 711.49 SQ.FT. | 66.10 SQ.M. |