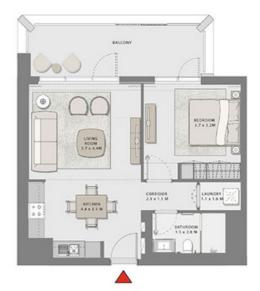

### 1 BEDROOM

UNIT 01 LEVEL 02-06

| APARTMENT AREA | 651.75 SQ.FT. | 60.55 SQ.M. |
|----------------|---------------|-------------|
| BALCONY AREA   | 59.74 SQ.FT.  | 5.55 SQ.M.  |
| TOTAL AREA     | 711.49 SQ.FT. | 66.10 SQ.M. |