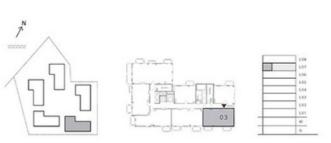

### BUILDING 5

### 2 BEDROOM

UNIT 03 LEVEL 02-06

| SUITE AREA   | 985.22 SQ.FT.  | 91.53 SQ.M.  |
|--------------|----------------|--------------|
| BALCONY AREA | 119.69 SQ.FT.  | 11.12 SQ.M.  |
| TOTAL AREA   | 1104,91 SQ.FT. | 102.65 SQ.M. |