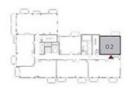

#### BUILDING 1

### 1 BEDROOM

UNIT 01 LEVEL 02-06

| APARTMENT AREA | 651.75 SQ.FT. | 60.55 SQ.M. |
|----------------|---------------|-------------|
| BALCONY AREA   | 59.74 SQ.FT.  | 5.55 SQ.M.  |
| TOTAL AREA     | 711.49 SQ.FT. | 66.10 SQ.M. |