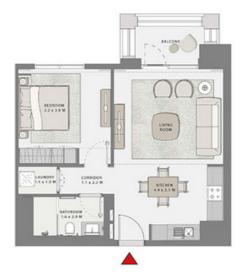

### 1 BEDROOM

UNIT 01 LEVEL 02-06

| APARTMENT AREA | 651.75 SQ.FT. | 60.55 SQ.M. |
|----------------|---------------|-------------|
| BALCONY AREA   | 59.74 SQ.FT.  | 5.55 SQ.M.  |
| TOTAL AREA     | 711.49 SQ.FT. | 66.10 SQ.M. |