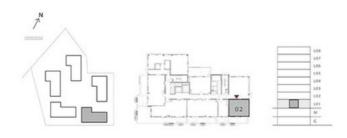

#### BUILDING 1

### 1 BEDROOM

UNIT 01 LEVEL 02-06

| APARTMENT AREA | 651.75 SQ.FT. | 60.55 SQ.M. |
|----------------|---------------|-------------|
| BALCONY AREA   | 59.74 SQ.FT.  | 5.55 SQ.M.  |
| TOTAL AREA     | 711.49 SQ.FT. | 66.10 SQ.M. |