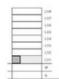

#### BUILDING 1

### 1 BEDROOM

UNIT 01 LEVEL 02-06

| APARTMENT AREA | 651.75 SQ.FT. | 60.55 SQ.M. |
|----------------|---------------|-------------|
| BALCONY AREA   | 59.74 SQ.FT.  | 5.55 SQ.M.  |
| TOTAL AREA     | 711.49 SQ.FT. | 66.10 SQ.M. |