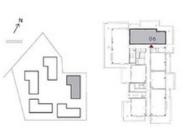

#### BUILDING 1

### 2 BEDROOM

UNIT 06 LEVEL 02,03,05,06

| APARTMENT AREA | 952.61 SQ.FT.  | 88.50 SQ.M. |
|----------------|----------------|-------------|
| BALCONY AREA   | 102.26 SQ.FT.  | 9.50 SQ.M.  |
| TOTAL AREA     | 1054.87 SO.FT. | 98.00 SO.M. |