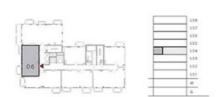

GROVE

#### BUILDING 1

### 2 BEDROOM

UNIT 404 LEVEL 04

| APARTMENT AREA | 955.84 SQ.FT.  | 88.80 SQ.M. |
|----------------|----------------|-------------|
| BALCONY AREA   | 99.89 SQ.FT.   | 9.28 SQ.M.  |
| TOTAL AREA     | 1055.73 SQ.FT. | 98.08 SQ.M. |







GROVE

### BUILDING 1

## 2 BEDROOM

UNIT 405 LEVEL 04

| APARTMENT AREA | 951,74 SQ.FT.  | 88.42 SQ.M.  |
|----------------|----------------|--------------|
| BALCONY AREA   | 141.44 SQ.FT.  | 13.14 SQ.M.  |
| TOTAL AREA     | 1093.18 SQ.FT. | 101.56 SQ.M. |









GROVE

### BUILDING 1

## 2 BEDROOM

UNIT 406 LEVEL 04

| APARTMENT AREA | 952.61 SQ.FT.  | 88.50 SQ.M. |
|----------------|----------------|-------------|
| BALCONY AREA   | 102.26 SQ.FT.  | 9.50 SQ.M.  |
| TOTAL AREA     | 1054.87 SQ.FT. | 98.00 SQ.M. |







GROVE

#### BUILDING 1

## 2 BEDROOM

UNIT SOS LEVEL OS

| APARTMENT AREA | 951.74 SQ.FT.  | 88.42 SQ.M. |
|----------------|----------------|-------------|
| BALCONY AREA   | 98.49 SQ.FT.   | 9.15 SQ.M.  |
| TOTAL AREA     | 1050.23 SQ.FT. | 97.57 SQ.M. |









GROVE

### BUILDING 1

## 2 BEDROOM

UNIT 605 LEVEL 06

| BALCONY AREA | 951.74 SQ.FT.  | 88.42 SQ.M. |  |
|--------------|----------------|-------------|--|
|              | 105.92 SQ.FT.  | 9.84 SQ.M.  |  |
| TOTAL AREA   | 1057.66 SQ.FT. | 97.26 SQ.M. |  |









GROVE

#### BUILDING 1

### 3 BEDROOM

UNIT 607 LEVEL 06

| APARTMENT AREA | 1455.93 SQ.FT. | 135.26 SQ.M. |
|----------------|----------------|--------------|
| BALCONY AREA   | 157.69 SQ.FT.  | 14.65 SQ.M.  |
| TOTAL AREA     | 1/12/2/017     | 14001504     |