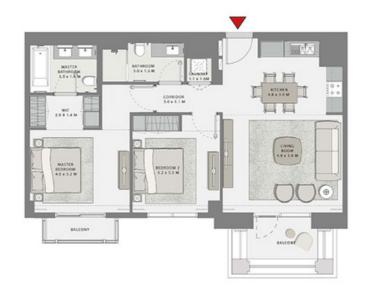

### 1 BEDROOM

UNIT 01 LEVEL 02-06

| APARTMENT AREA | 651.75 SQ.FT. | 60.55 SQ.M. |
|----------------|---------------|-------------|
| BALCONY AREA   | 59.74 SQ.FT.  | 5.55 SQ.M.  |
| TOTAL AREA     | 711.49 SQ.FT. | 66.10 SQ.M. |