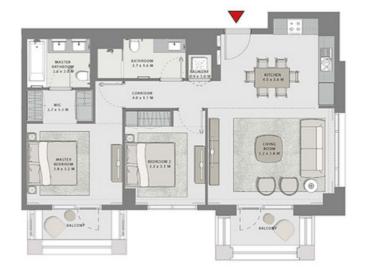

### 2 BEDROOM

UNIT 03 LEVEL 02-06

| SUITE AREA   | 985.22 SQ.FT.  | 91.53 SQ.M.  |
|--------------|----------------|--------------|
| BALCONY AREA | 119.69 SQ.FT.  | 11.12 SQ.M.  |
| TOTAL AREA   | 1104,91 SQ.FT. | 102.65 SQ.M. |