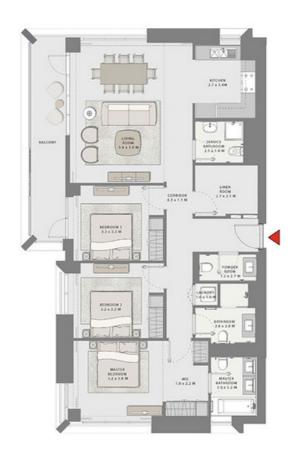

### 3 BEDROOM

UNIT 07 LEVEL 02-06

| SUITE AREA   | 1449.90 SQ.FT. | 134.70 SQ.M. |
|--------------|----------------|--------------|
| BALCONY AREA | 153.39 SQ.FT.  | 14.25 SQ.M.  |
| TOTAL AREA   | 1603.29 SQ.FT. | 148.95 SQ.M. |

### 3 BEDROOM

UNIT 107 LEVEL 01

| SUITE AREA   | 1447.85 SQ.FT. | 134.51 SQ.M. |
|--------------|----------------|--------------|
| BALCONY AREA | 1431.17 SQ.FT. | 132.96 SQ.M. |
| TOTAL AREA   | 2879.02 SQ.FT. | 267.47 SQ.M. |