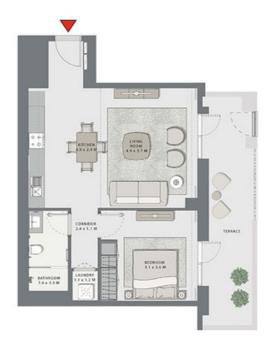

GROVE

### BUILDING 5

### 1 BEDROOM

UNIT 105 LEVEL 01

| SUITE AREA   | 723.33 SQ.FT. | 67.20 SQ.M. |
|--------------|---------------|-------------|
| BALCONY AREA | 212.05 SQ.FT. | 19.70 SQ.M. |
| TOTAL AREA   | 935.38 SQ.FT. | 86.90 SQ.M. |