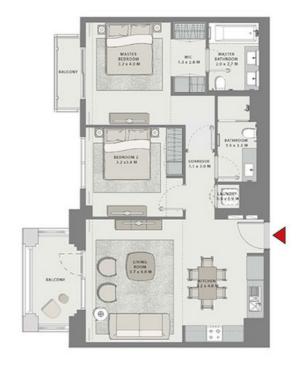

GROVE

#### BUILDING 5

### 3 BEDROOM

UNIT 07 LEVEL 02-06

| SUITE AREA   | 1449.90 SQ.FT. | 134.70 SQ.M. |
|--------------|----------------|--------------|
| BALCONY AREA | 153.39 SQ.FT.  | 14.25 SQ.M.  |
| TOTAL AREA   | 1603.29 SQ.FT. | 148.95 SQ.M. |