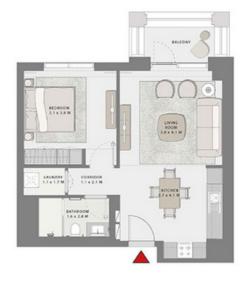

### 1 BEDROOM

UNIT 01 LEVEL 02-06

| APARTMENT AREA | 651.75 SQ.FT. | 60.55 SQ.M. |
|----------------|---------------|-------------|
| BALCONY AREA   | 59.74 SQ.FT.  | 5.55 SQ.M.  |
| TOTAL AREA     | 711.49 SQ.FT. | 66.10 SQ.M. |