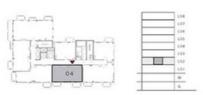

SQ.M. |







GROVE

#### BUILDING 5

### 3 BEDROOM

UNIT 107 LEVEL 01

| SUITE AREA   | 1447.85 SQ.FT. | 134.51 SQ.M. |
|--------------|----------------|--------------|
| BALCONY AREA | 1431.17 SQ.FT. | 132.96 SQ.M. |
| TOTAL AREA   | 2879.02 SQ.FT. | 267.47 SQ.M. |







GROVE

#### BUILDING 1

### 2 BEDROOM

UNIT 203 LEVEL 02

| APARTMENT AREA | 988.45 SQ.FT.  | 91.83 SQ.M.  |
|----------------|----------------|--------------|
| BALCONY AREA   | 117.65 SQ.FT.  | 10.93 SQ.M.  |
| TOTAL AREA     | 1106.10 SQ.FT. | 102.76 SQ.M. |





GROVE

#### BUILDING 1

### 2 BEDROOM

UNIT 204 LEVEL 02

| APARTMENT AREA | 957.02 SQ.FT. | 88.91 SQ.M. |
|----------------|---------------|-------------|
| BALCONY AREA   | 123.03 SQ.FT. | 11.43 SQ.M. |
| TOTAL AREA     | 1080 05 50 FT | 100 34 50 M |







GROVE

#### BUILDING 1

### 2 BEDROOM

UNIT 205 LEVEL 02

| APARTMENT AREA | 951.74 SQ.FT.  | 88.42 SQ.M. |
|----------------|----------------|-------------|
| BALCONY AREA   | 139.93 SQ.FT.  | 13.00 SQ.M. |
| TOTAL AREA     | 1091 67 SO FT. | 101.42 SO M |









GROVE

#### BUILDING 1

### 3 BEDROOM

UNIT 207 LEVEL 02

| APARTMENT AREA | 1455.93 SQ.FT. | 135.26 SQ.M. |
|----------------|----------------|--------------|
| BALCONY AREA   | 322.70 SQ.FT.  | 29.98 SQ.M.  |
| TOTAL AREA     | 1778 63 50 ET  | 165 24 50 M  |









GROVE

#### BUILDING 1

### 2 BEDROOM

UNIT 303 LEVEL 03

| APARTMENT AREA | 988.23 SQ.FT.  | 91.81 SQ.M.  |
|----------------|----------------|--------------|
| BALCONY AREA   | 124.97 SQ.FT.  | 11.61 SQ.M.  |
| TOTAL AREA     | 1113.20 SQ.FT. | 103.42 SQ.M