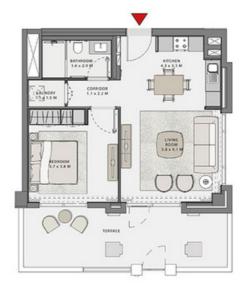

### 1 BEDROOM

UNIT 01 LEVEL 02-06

| SUITE AREA   | 646.16 SQ.FT. | 60.03 SQ.M. |
|--------------|---------------|-------------|
| BALCONY AREA | 156.94 SQ.FT. | 14.58 SQ.M. |
| TOTAL AREA   | 803.10 SQ.FT. | 74.61 SQ.M. |