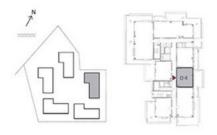

|





GROVE

#### BUILDING 5

### 2 BEDROOM

UNIT 103 LEVEL 01

| SUITE AREA   | 969.83 SQ.FT.  | 90.10 SQ.M.  |  |
|--------------|----------------|--------------|--|
| BALCONY AREA | 634.75 SQ.FT.  | 58.97 SQ.M.  |  |
| TOTAL AREA   | 1604.58 SQ.FT. | 149.07 SQ.M. |  |







GROVE

#### BUILDING 1

### 2 BEDROOM

UNIT 103 LEVEL 01

| BALCONY AREA | 962.19 SQ.FT.  | 89.39 SQ.M.  |  |
|--------------|----------------|--------------|--|
|              | 349.50 SQ.FT.  | 32.47 SQ.M.  |  |
| TOTAL AREA   | 1311.69 SO.FT. | 121.86 SO.M. |  |





GROVE

#### BUILDING 5

### 1 BEDROOM

UNIT 104 LEVEL 01

| SUITE AREA   | 653.05 SQ.FT. | 60.67 SQ.M. |
|--------------|---------------|-------------|
| BALCONY AREA | 318.18 SQ.FT. | 29.56 SQ.M. |
| TOTAL AREA   | 971.23 SO.FT. | 90.23 SO.M  |







GROVE

### BUILDING 1

### 2 BEDROOM

UNIT 104 LEVEL 01

| APARTMENT AREA | 954.97 SQ.FT. | 88.72 SQ.M. |
|----------------|---------------|-------------|
| BALCONY AREA   | 822.69 SQ.FT. | 76.43 SQ.M. |
| TOTAL AREA     | 1777 66 50 67 | 165 15 50 M |









GROVE

#### BUILDING 1

### 2 BEDROOM

UNIT 105 LEVEL 01

| APARTMENT AREA | 957.56 SQ.FT.  | 88.96 SQ.M.  |  |
|----------------|----------------|--------------|--|
| BALCONY AREA   | 492.99 SQ.FT.  | 45.80 SQ.M.  |  |
| TOTAL AREA     | 1450.55 SQ.FT. | 134.76 SQ.M. |  |





GROVE

### BUILDING 5

### 1 BEDROOM

UNIT 105 LEVEL 01

| SUITE AREA   | 723.33 SQ.FT. | 67.20 SQ.M. |
|--------------|---------------|-------------|
| BALCONY AREA | 212.05 SQ.FT. | 19.70 SQ.M. |
| TOTAL AREA   | 935.38 SQ.FT. | 86.90 SQ.M. |







GRO