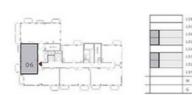

GROVE

### BUILDING 5

### 2 BEDROOM

UNIT 05 LEVEL 02-06

| SUITE AREA   | 945.07 SQ.FT.  | 87.80 SQ.M.  |
|--------------|----------------|--------------|
| BALCONY AREA | 164.36 SQ.FT.  | 15.27 SQ.M.  |
| TOTAL AREA   | 1109.43 SQ.FT. | 103.07 SQ.M. |







GROVE

BUILDING 1

### 2 BEDROOM

UNIT 05 LEVEL 07,08

| APARTMENT AREA | 951.74 SQ.FT.  | 88,42 SQ.M. |
|----------------|----------------|-------------|
| BALCONY AREA   | 105.92 SQ.FT.  | 9.84 SQ.M.  |
| TOTAL AREA     | 1057.66 SQ.FT. | 98.26 SQ.M. |









GROVE

#### BUILDING 1

### 2 BEDROOM

UNIT 06 LEVEL 02,03,05,06

| APARTMENT AREA | 952.61 SQ.FT.  | 88.50 SQ.M. |
|----------------|----------------|-------------|
| BALCONY AREA   | 102.26 SQ.FT.  | 9.50 SQ.M.  |
| TOTAL AREA     | 1054.87 SO.FT. | 98.00 SO.M. |







GROVE

#### BUILDING 5

### 2 BEDROOM

UNIT 06 LEVEL 02-06

| SUITE AREA   | 948.73 SQ.FT.  | 88.14 SQ.M. |
|--------------|----------------|-------------|
| BALCONY AREA | 117.43 SQ.FT.  | 10.91 SQ.M. |
| TOTAL AREA   | 1066.16 SQ.FT. | 99.05 SQ.M. |









GROVE

#### BUILDING 5

### 3 BEDROOM

UNIT 07 LEVEL 02-06

| SUITE AREA   | 1449.90 SQ.FT. | 134.70 SQ.M. |
|--------------|----------------|--------------|
| BALCONY AREA | 153.39 SQ.FT.  | 14.25 SQ.M.  |
| TOTAL AREA   | 1603.29 SQ.FT. | 148.95 SQ.M. |





GROVE

#### BUILDING 1

### 3 BEDROOM

UNIT 07 LEVEL 04,05

| BALCONY AREA | 1455.93 SQ.FT. | 135.26 SQ.M. |  |
|--------------|----------------|--------------|--|
|              | 150.37 SQ.FT.  | 13.97 SQ.M.  |  |
| TOTAL AREA   | 1404 30 50 FT  | 140 33 50 14 |  |