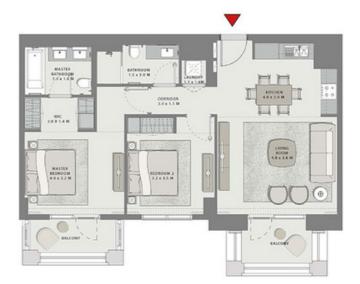

### 2 BEDROOM

UNIT 03 LEVEL 02-06

| SUITE AREA   | 985.22 SQ.FT.  | 91.53 SQ.M.  |
|--------------|----------------|--------------|
| BALCONY AREA | 119.69 SQ.FT.  | 11.12 SQ.M.  |
| TOTAL AREA   | 1104,91 SQ.FT. | 102.65 SQ.M. |

### 2 BEDROOM

UNIT 04 LEVEL 02-06

| SUITE AREA   | 954,44 SQ.FT.  | 88.67 SQ.M.  |
|--------------|----------------|--------------|
| BALCONY AREA | 144,13 SQ.FT.  | 13.39 SQ.M.  |
| TOTAL AREA   | 1098.57 SQ.FT. | 102.06 SQ.M. |

### 2 BEDROOM

UNIT 05 LEVEL 02-06

| SUITE AREA   | 945.07 SQ.FT.  | 87.80 SQ.M.  |
|--------------|----------------|--------------|
| BALCONY AREA | 164.36 SQ.FT.  | 15.27 SQ.M.  |
| TOTAL AREA   | 1109.43 SQ.FT. | 103.07 SQ.M. |

### 2 BEDROOM

UNIT 06 LEVEL 02-06

| SUITE AREA   | 948.73 SQ.FT.  | 88.14 SQ.M. |
|--------------|----------------|-------------|
| BALCONY AREA | 117.43 SQ.FT.  | 10.91 SQ.M. |
| TOTAL AREA   | 1066.16 SQ.FT. | 99.05 SQ.M. |