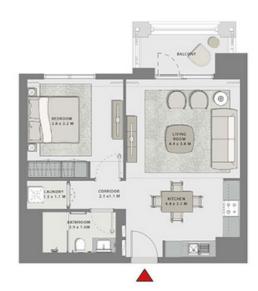

### 1 BEDROOM

UNIT 01 LEVEL 02-06

| APARTMENT AREA | 651.75 SQ.FT. | 60.55 SQ.M. |
|----------------|---------------|-------------|
| BALCONY AREA   | 59.74 SQ.FT.  | 5.55 SQ.M.  |
| TOTAL AREA     | 711.49 SQ.FT. | 66.10 SQ.M. |