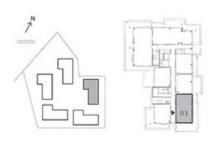

#### BUILDING 5

### 1 BEDROOM

UNIT 01 LEVEL 02-06

| SUITE AREA   | 646.16 SQ.FT. | 60.03 SQ.M. |
|--------------|---------------|-------------|
| BALCONY AREA | 156.94 SQ.FT. | 14.58 SQ.M. |
| TOTAL AREA   | 803.10 SQ.FT. | 74.61 SQ.M. |