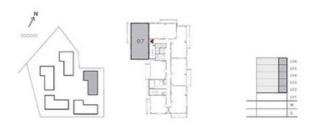

#### BUILDING 1

### 1 BEDROOM

UNIT 01 LEVEL 02-06

| APARTMENT AREA | 651.75 SQ.FT. | 60.55 SQ.M. |
|----------------|---------------|-------------|
| BALCONY AREA   | 59.74 SQ.FT.  | 5.55 SQ.M.  |
| TOTAL AREA     | 711.49 SQ.FT. | 66.10 SQ.M. |

#### BUILDING 5

### 1 BEDROOM

UNIT 01 LEVEL 02-06

| SUITE AREA   | 646.16 SQ.FT. | 60.03 SQ.M. |
|--------------|---------------|-------------|
| BALCONY AREA | 156.94 SQ.FT. | 14.58 SQ.M. |
| TOTAL AREA   | 803.10 SQ.FT. | 74.61 SQ.M. |