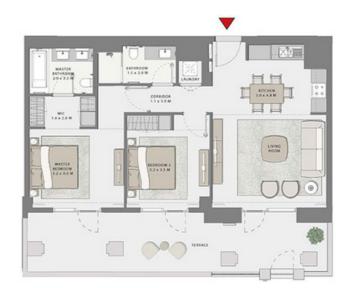

### 2 BEDROOM

UNIT 04 LEVEL 02-06

| SUITE AREA   | 954,44 SQ.FT.  | 88.67 SQ.M.  |
|--------------|----------------|--------------|
| BALCONY AREA | 144,13 SQ.FT.  | 13.39 SQ.M.  |
| TOTAL AREA   | 1098.57 SQ.FT. | 102.06 SQ.M. |