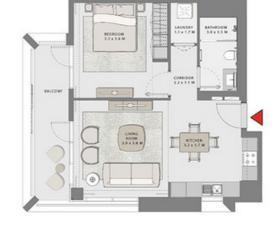

### 1 BEDROOM

UNIT 01 LEVEL 02-06

| SUITE AREA   | 646.16 SQ.FT. | 60.03 SQ.M. |
|--------------|---------------|-------------|
| BALCONY AREA | 156.94 SQ.FT. | 14.58 SQ.M. |
| TOTAL AREA   | 803.10 SQ.FT. | 74.61 SQ.M. |