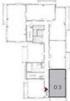

### 2 BEDROOM

UNIT 03 LEVEL 02-06

| SUITE AREA   | 985.22 SQ.FT.  | 91.53 SQ.M.  |
|--------------|----------------|--------------|
| BALCONY AREA | 119.69 SQ.FT.  | 11.12 SQ.M.  |
| TOTAL AREA   | 1104,91 SQ.FT. | 102.65 SQ.M. |