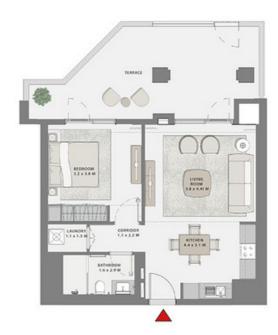

GROVE

#### BUILDING 5

### 3 BEDROOM

UNIT 07 LEVEL 02-06

| SUITE AREA   | 1449.90 SQ.FT. | 134.70 SQ.M. |
|--------------|----------------|--------------|
| BALCONY AREA | 153.39 SQ.FT.  | 14.25 SQ.M.  |
| TOTAL AREA   | 1603.29 SQ.FT. | 148.95 SQ.M. |