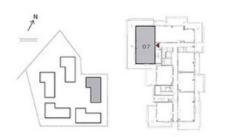

#### BUILDING 5

### 3 BEDROOM

UNIT 07 LEVEL 02-06

| SUITE AREA   | 1449.90 SQ.FT. | 134.70 SQ.M. |
|--------------|----------------|--------------|
| BALCONY AREA | 153.39 SQ.FT.  | 14.25 SQ.M.  |
| TOTAL AREA   | 1603.29 SQ.FT. | 148.95 SQ.M. |