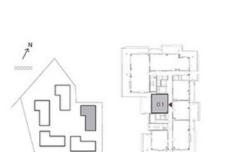

GROVE

#### BUILDING 5

### 3 BEDROOM

UNIT 07 LEVEL 02-06

| SUITE AREA   | 1449.90 SQ.FT. | 134.70 SQ.M. |
|--------------|----------------|--------------|
| BALCONY AREA | 153.39 SQ.FT.  | 14.25 SQ.M.  |
| TOTAL AREA   | 1603.29 SQ.FT. | 148.95 SQ.M. |