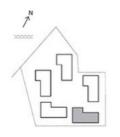

SO.M. |





GROVE

### BUILDING 1

### 2 BEDROOM

UNIT 706 LEVEL 07

| APARTMENT AREA | 952.61 SQ.FT. | 88.50 SQ.M. |
|----------------|---------------|-------------|
| BALCONY AREA   | 109.58 SQ.FT. | 10.18 SQ.M. |
| TOTAL AREA     | 1062 19 SO FT | 98 68 SO M  |









GROVE

### BUILDING 1

### 3 BEDROOM

UNIT 707 LEVEL 07

| APARTMENT AREA | 1455.93 SQ.FT. | 135.26 SQ.M. |
|----------------|----------------|--------------|
| BALCONY AREA   | 165.12 SQ.FT.  | 15.34 SQ.M.  |
| *****          | 1421 07 60 67  | 150 50 50 11 |









GROVE

#### BUILDING 1

## 1 BEDROOM

UNIT 801 LEVEL 08

| APARTMENT AREA | 651.75 SQ.FT. | 60.55 SQ.M. |
|----------------|---------------|-------------|
| BALCONY AREA   | 65.77 SQ.FT.  | 6.11 SQ.M.  |
| TOTAL AREA     | 717.52 SQ.FT. | 66.66 SQ.M. |









GROVE

### BUILDING 1

## 1 BEDROOM

UNIT 802 LEVEL 08

| APARTMENT AREA | 655.85 SQ.FT. | 60.93 SQ.M. |
|----------------|---------------|-------------|
| BALCONY AREA   | 69.10 SQ.FT.  | 6.42 SQ.M.  |
| TOTAL AREA     | 724.95 SQ.FT. | 67,35 SQ.M. |









GROVE

#### BUILDING 1

## 2 BEDROOM

UNIT 803 LEVEL 08

| APARTMENT AREA | 987.37 SQ.FT.  | 91.73 SQ.M.  |
|----------------|----------------|--------------|
| BALCONY AREA   | 102.04 SQ.FT.  | 9.48 SQ.M.   |
| TOTAL AREA     | 1089.41 SQ.FT. | 101.21 SQ.M. |





GROVE

### BUILDING 1

### 2 BEDROOM

UNIT 804 LEVEL 08

| APARTMENT AREA | 955.84 SQ.FT. | 88.80 SQ.M. |
|----------------|---------------|-------------|
| BALCONY AREA   | 107.53 SQ.FT. | 9.99 SQ.M.  |
| TOTAL AREA     | 1063 37 SO ET | 98 79 SO M  |









GRO