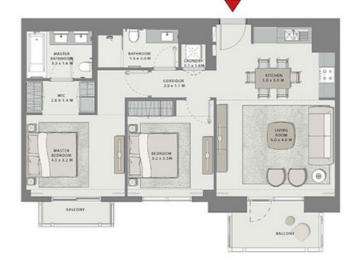

#### BUILDING 1

### 1 BEDROOM

UNIT 01 LEVEL 02-06

| APARTMENT AREA | 651.75 SQ.FT. | 60.55 SQ.M. |
|----------------|---------------|-------------|
| BALCONY AREA   | 59.74 SQ.FT.  | 5.55 SQ.M.  |
| TOTAL AREA     | 711.49 SQ.FT. | 66.10 SQ.M. |