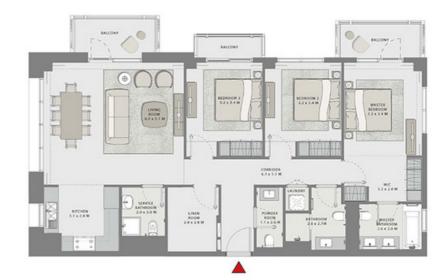

### 3 BEDROOM

UNIT 07 LEVEL 02-06

| SUITE AREA   | 1449.90 SQ.FT. | 134.70 SQ.M. |
|--------------|----------------|--------------|
| BALCONY AREA | 153.39 SQ.FT.  | 14.25 SQ.M.  |
| TOTAL AREA   | 1603.29 SQ.FT. | 148.95 SQ.M. |