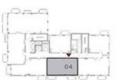

### 2 BEDROOM

UNIT 03 LEVEL 02-06

| SUITE AREA   | 985.22 SQ.FT.  | 91.53 SQ.M.  |
|--------------|----------------|--------------|
| BALCONY AREA | 119.69 SQ.FT.  | 11.12 SQ.M.  |
| TOTAL AREA   | 1104,91 SQ.FT. | 102.65 SQ.M. |