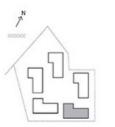

ROVE

#### BUILDING 1

### 2 BEDROOM

UNIT 205 LEVEL 02

| APARTMENT AREA | 951.74 SQ.FT.  | 88.42 SQ.M. |
|----------------|----------------|-------------|
| BALCONY AREA   | 139.93 SQ.FT.  | 13.00 SQ.M. |
| TOTAL AREA     | 1091 67 SO FT. | 101.42 SO M |









GROVE

#### BUILDING 1

### 3 BEDROOM

UNIT 207 LEVEL 02

| APARTMENT AREA | 1455.93 SQ.FT. | 135.26 SQ.M. |
|----------------|----------------|--------------|
| BALCONY AREA   | 322.70 SQ.FT.  | 29.98 SQ.M.  |
| TOTAL AREA     | 1778 63 50 ET  | 165 24 50 M  |









GROVE

#### BUILDING 1

### 2 BEDROOM

UNIT 303 LEVEL 03

| APARTMENT AREA | 988.23 SQ.FT.  | 91.81 SQ.M.  |
|----------------|----------------|--------------|
| BALCONY AREA   | 124.97 SQ.FT.  | 11.61 SQ.M.  |
| TOTAL AREA     | 1113.20 SQ.FT. | 103.42 SQ.M. |







GROVE

### BUILDING 1

### 2 BEDROOM

UNIT 304 LEVEL 03

| APARTMENT AREA | 957.02 SQ.FT. | 88.91 SQ.M.  |
|----------------|---------------|--------------|
| BALCONY AREA   | 130.46 SQ.FT. | 12.12 SQ.M.  |
| TOTAL AREA     | 1007 40 CO ET | 101 03 50 14 |









GROVE

#### BUILDING 1

### 2 BEDROOM

UNIT 305 LEVEL 03

| APARTMENT AREA | 951.74 SQ.FT. | 88.42 SQ.M. |
|----------------|---------------|-------------|
| BALCONY AREA   | 132.83 SQ.FT. | 12.34 SQ.M. |
| TOTAL AREA     | 1094 S7 SO ET | 100.76 SO M |









GROVE

#### BUILDING 1

#### 3 BEDROOM

UNIT 307 LEVEL 03

| APARTMENT AREA | 1455.93 SQ.FT. | 135.26 SQ.M |
|----------------|----------------|-------------|
| BALCONY AREA   | 331.21 SQ.FT.  | 30.77 SQ.M. |
|                |                |             |