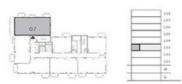

#### BUILDING 1

### 1 BEDROOM

UNIT 01 LEVEL 02-06

| APARTMENT AREA | 651.75 SQ.FT. | 60.55 SQ.M. |
|----------------|---------------|-------------|
| BALCONY AREA   | 59.74 SQ.FT.  | 5.55 SQ.M.  |
| TOTAL AREA     | 711.49 SQ.FT. | 66.10 SQ.M. |