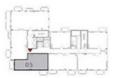

#### BUILDING 1

### 1 BEDROOM

UNIT 01 LEVEL 02-06

| APARTMENT AREA | 651.75 SQ.FT. | 60.55 SQ.M. |
|----------------|---------------|-------------|
| BALCONY AREA   | 59.74 SQ.FT.  | 5.55 SQ.M.  |
| TOTAL AREA     | 711.49 SQ.FT. | 66.10 SQ.M. |