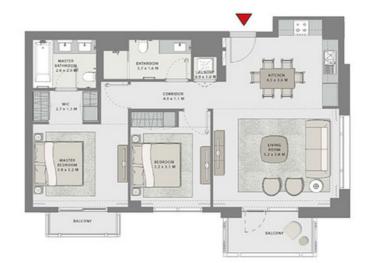

#### BUILDING 1

### 1 BEDROOM

UNIT 01 LEVEL 02-06

| APARTMENT AREA | 651.75 SQ.FT. | 60.55 SQ.M. |
|----------------|---------------|-------------|
| BALCONY AREA   | 59.74 SQ.FT.  | 5.55 SQ.M.  |
| TOTAL AREA     | 711.49 SQ.FT. | 66.10 SQ.M. |