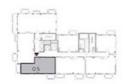

### 1 BEDROOM

UNIT 01 LEVEL 02-06

| APARTMENT AREA | 651.75 SQ.FT. | 60.55 SQ.M. |
|----------------|---------------|-------------|
| BALCONY AREA   | 59.74 SQ.FT.  | 5.55 SQ.M.  |
| TOTAL AREA     | 711.49 SQ.FT. | 66.10 SQ.M. |

### 1 BEDROOM

UNIT 01 LEVEL 02-06

| SUITE AREA   | 646.16 SQ.FT. | 60.03 SQ.M. |
|--------------|---------------|-------------|
| BALCONY AREA | 156.94 SQ.FT. | 14.58 SQ.M. |
| TOTAL AREA   | 803.10 SQ.FT. | 74.61 SQ.M. |

### 1 BEDROOM

UNIT 02 LEVEL 02-06

| SUITE AREA   | 648.74 SQ.FT. | 60.27 SQ.M. |
|--------------|---------------|-------------|
| BALCONY AREA | 115.93 SQ.FT. | 10.77 SQ.M. |
| TOTAL AREA   | 764.67 SQ.FT. | 71.04 SQ.M. |