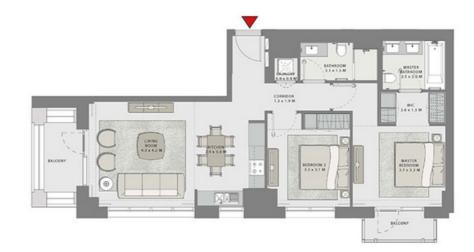

### 1 BEDROOM

UNIT 01 LEVEL 02-06

| APARTMENT AREA | 651.75 SQ.FT. | 60.55 SQ.M. |
|----------------|---------------|-------------|
| BALCONY AREA   | 59.74 SQ.FT.  | 5.55 SQ.M.  |
| TOTAL AREA     | 711.49 SQ.FT. | 66.10 SQ.M. |