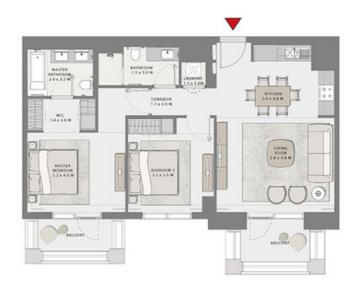

.M. |







GROVE

#### BUILDING 5

### 3 BEDROOM

UNIT 107 LEVEL 01

| SUITE AREA   | 1447.85 SQ.FT. | 134.51 SQ.M. |
|--------------|----------------|--------------|
| BALCONY AREA | 1431.17 SQ.FT. | 132.96 SQ.M. |
| TOTAL AREA   | 2879.02 SQ.FT. | 267.47 SQ.M. |







GROVE

#### BUILDING 1

### 2 BEDROOM

UNIT 203 LEVEL 02

| APARTMENT AREA | 988.45 SQ.FT.  | 91.83 SQ.M.  |
|----------------|----------------|--------------|
| BALCONY AREA   | 117.65 SQ.FT.  | 10.93 SQ.M.  |
| TOTAL AREA     | 1106.10 SQ.FT. | 102.76 SQ.M. |





GROVE

#### BUILDING 1

### 2 BEDROOM

UNIT 204 LEVEL 02

| APARTMENT AREA | 957.02 SQ.FT. | 88.91 SQ.M. |
|----------------|---------------|-------------|
| BALCONY AREA   | 123.03 SQ.FT. | 11.43 SQ.M. |
| TOTAL AREA     | 1080 05 50 FT | 100 34 50 M |







GROVE

#### BUILDING 1

### 2 BEDROOM

UNIT 205 LEVEL 02

| APARTMENT AREA | 951.74 SQ.FT.  | 88.42 SQ.M. |
|----------------|----------------|-------------|
| BALCONY AREA   | 139.93 SQ.FT.  | 13.00 SQ.M. |
| TOTAL AREA     | 1091 67 SO FT. | 101.42 SO M |









GROVE

#### BUILDING 1

### 3 BEDROOM

UNIT 207 LEVEL 02

| APARTMENT AREA | 1455.93 SQ.FT. | 135.26 SQ.M. |
|----------------|----------------|--------------|
| BALCONY AREA   | 322.70 SQ.FT.  | 29.98 SQ.M.  |
| TOTAL AREA     | 1778 63 50 ET  | 165 24 50 M  |









GROVE

#### BUILDING 1

### 2 BEDROOM

UNIT 303 LEVEL 03

| APARTMENT AREA | 988.23 SQ.FT.  | 91.81 SQ.M.  |
|----------------|----------------|--------------|
| BALCONY AREA   | 124.97 SQ.FT.  | 11.61 SQ.M.  |
| TOTAL AREA     | 1113.20 SQ.FT. | 103.42 SQ.M.