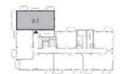

### 3 BEDROOM

UNIT 07 LEVEL 02-06

| SUITE AREA   | 1449.90 SQ.FT. | 134.70 SQ.M. |
|--------------|----------------|--------------|
| BALCONY AREA | 153.39 SQ.FT.  | 14.25 SQ.M.  |
| TOTAL AREA   | 1603.29 SQ.FT. | 148.95 SQ.M. |