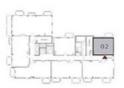

9 SQ.FT. | 66.10 SQ.M. |





GROVE

#### BUILDING 5

### 1 BEDROOM

UNIT 01 LEVEL 02-06

| SUITE AREA   | 646.16 SQ.FT. | 60.03 SQ.M. |
|--------------|---------------|-------------|
| BALCONY AREA | 156.94 SQ.FT. | 14.58 SQ.M. |
| TOTAL AREA   | 803.10 SQ.FT. | 74.61 SQ.M. |







GROVE

### BUILDING 5

### 1 BEDROOM

UNIT 02 LEVEL 02-06

| SUITE AREA   | 648.74 SQ.FT. | 60.27 SQ.M. |
|--------------|---------------|-------------|
| BALCONY AREA | 115.93 SQ.FT. | 10.77 SQ.M. |
| TOTAL AREA   | 764.67 SQ.FT. | 71.04 SQ.M. |









GROVE

#### BUILDING 1

### 1 BEDROOM

UNIT 02 LEVEL 02-06

| APARTMENT AREA | 655.85 SQ.FT. | 60.93 SQ.M. |
|----------------|---------------|-------------|
| BALCONY AREA   | 61.68 SQ.FT.  | 5.73 SQ.M.  |
| TOTAL AREA     | 717.53 SQ.FT. | 66.66 SQ.M. |









GROVE

### BUILDING 5

### 2 BEDROOM

UNIT 03 LEVEL 02-06

| SUITE AREA   | 985.22 SQ.FT.  | 91.53 SQ.M.  |
|--------------|----------------|--------------|
| BALCONY AREA | 119.69 SQ.FT.  | 11.12 SQ.M.  |
| TOTAL AREA   | 1104,91 SQ.FT. | 102.65 SQ.M. |









GROVE

#### BUILDING 1

## 2 BEDROOM

UNIT 03 LEVEL 05,06

| APARTMENT AREA | 987.37 SQ.FT. | 91.73 SQ.M. |
|----------------|---------------|-------------|
| BALCONY AREA   | 94.40 SQ.FT.  | 8.77 SQ.M.  |
| TOTAL AREA     | 1081.77 SO FT | 100 S0 SO M |





GROVE

#### BUILDING 5

### 2 BEDROOM

UNIT 04 LEVEL 02-06

| SUITE AREA   | 954,44 SQ.FT.  | 88.67 SQ.M.  |
|--------------|----------------|--------------|
| BALCONY AREA | 144,13 SQ.FT.  | 13.39 SQ.M.  |
| TOTAL AREA   | 1098.57 SQ.FT. | 102.06 SQ.M. |







GROVE