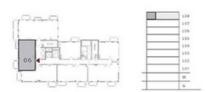

### 1 BEDROOM

UNIT 01 LEVEL 02-06

| APARTMENT AREA | 651.75 SQ.FT. | 60.55 SQ.M. |
|----------------|---------------|-------------|
| BALCONY AREA   | 59.74 SQ.FT.  | 5.55 SQ.M.  |
| TOTAL AREA     | 711.49 SQ.FT. | 66.10 SQ.M. |