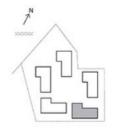

.49 SQ.FT. | 66.10 SQ.M. |





GROVE

#### BUILDING 5

### 1 BEDROOM

UNIT 01 LEVEL 02-06

| SUITE AREA   | 646.16 SQ.FT. | 60.03 SQ.M. |
|--------------|---------------|-------------|
| BALCONY AREA | 156.94 SQ.FT. | 14.58 SQ.M. |
| TOTAL AREA   | 803.10 SQ.FT. | 74.61 SQ.M. |







GROVE

### BUILDING 5

### 1 BEDROOM

UNIT 02 LEVEL 02-06

| SUITE AREA   | 648.74 SQ.FT. | 60.27 SQ.M. |
|--------------|---------------|-------------|
| BALCONY AREA | 115.93 SQ.FT. | 10.77 SQ.M. |
| TOTAL AREA   | 764.67 SQ.FT. | 71.04 SQ.M. |









GROVE

#### BUILDING 1

### 1 BEDROOM

UNIT 02 LEVEL 02-06

| APARTMENT AREA | 655.85 SQ.FT. | 60.93 SQ.M. |
|----------------|---------------|-------------|
| BALCONY AREA   | 61.68 SQ.FT.  | 5.73 SQ.M.  |
| TOTAL AREA     | 717.53 SQ.FT. | 66.66 SQ.M. |









GROVE

### BUILDING 5

### 2 BEDROOM

UNIT 03 LEVEL 02-06

| SUITE AREA   | 985.22 SQ.FT.  | 91.53 SQ.M.  |
|--------------|----------------|--------------|
| BALCONY AREA | 119.69 SQ.FT.  | 11.12 SQ.M.  |
| TOTAL AREA   | 1104,91 SQ.FT. | 102.65 SQ.M. |









GROVE

#### BUILDING 1

## 2 BEDROOM

UNIT 03 LEVEL 05,06

| APARTMENT AREA | 987.37 SQ.FT. | 91.73 SQ.M. |
|----------------|---------------|-------------|
| BALCONY AREA   | 94.40 SQ.FT.  | 8.77 SQ.M.  |
| TOTAL AREA     | 1081.77 SO FT | 100 S0 SO M |





GROVE

#### BUILDING 5

### 2 BEDROOM

UNIT 04 LEVEL 02-06

| SUITE AREA   | 954,44 SQ.FT.  | 88.67 SQ.M.  |
|--------------|----------------|--------------|
| BALCONY AREA | 144,13 SQ.FT.  | 13.39 SQ.M.  |
| TOTAL AREA   | 1098.57 SQ.FT. | 102.06 SQ.M. |







GROVE