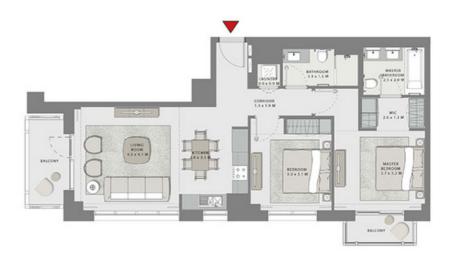

### 1 BEDROOM

UNIT 01 LEVEL 02-06

| SUITE AREA   | 646.16 SQ.FT. | 60.03 SQ.M. |
|--------------|---------------|-------------|
| BALCONY AREA | 156.94 SQ.FT. | 14.58 SQ.M. |
| TOTAL AREA   | 803.10 SQ.FT. | 74.61 SQ.M. |