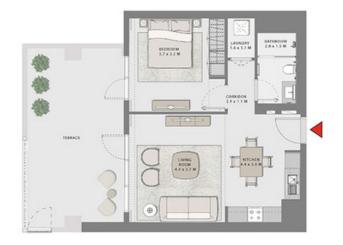

### 1 BEDROOM

UNIT 01 LEVEL 02-06

| APARTMENT AREA | 651.75 SQ.FT. | 60.55 SQ.M. |
|----------------|---------------|-------------|
| BALCONY AREA   | 59.74 SQ.FT.  | 5.55 SQ.M.  |
| TOTAL AREA     | 711.49 SQ.FT. | 66.10 SQ.M. |