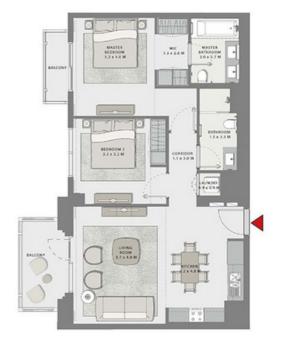

### 2 BEDROOM

UNIT 03 LEVEL 02-06

| SUITE AREA   | 985.22 SQ.FT.  | 91.53 SQ.M.  |
|--------------|----------------|--------------|
| BALCONY AREA | 119.69 SQ.FT.  | 11.12 SQ.M.  |
| TOTAL AREA   | 1104,91 SQ.FT. | 102.65 SQ.M. |