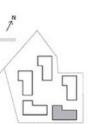

|





GROVE

#### BUILDING 1

### 2 BEDROOM

UNIT 204 LEVEL 02

| APARTMENT AREA | 957.02 SQ.FT. | 88.91 SQ.M. |
|----------------|---------------|-------------|
| BALCONY AREA   | 123.03 SQ.FT. | 11.43 SQ.M. |
| TOTAL AREA     | 1080 05 50 FT | 100 34 50 M |







GROVE

#### BUILDING 1

### 2 BEDROOM

UNIT 205 LEVEL 02

| APARTMENT AREA | 951.74 SQ.FT.  | 88.42 SQ.M. |
|----------------|----------------|-------------|
| BALCONY AREA   | 139.93 SQ.FT.  | 13.00 SQ.M. |
| TOTAL AREA     | 1091 67 SO FT. | 101.42 SO M |









GROVE

#### BUILDING 1

### 3 BEDROOM

UNIT 207 LEVEL 02

| APARTMENT AREA | 1455.93 SQ.FT. | 135.26 SQ.M. |
|----------------|----------------|--------------|
| BALCONY AREA   | 322.70 SQ.FT.  | 29.98 SQ.M.  |
| TOTAL AREA     | 1778 63 50 ET  | 165 24 50 M  |









GROVE

#### BUILDING 1

### 2 BEDROOM

UNIT 303 LEVEL 03

| APARTMENT AREA | 988.23 SQ.FT.  | 91.81 SQ.M.  |
|----------------|----------------|--------------|
| BALCONY AREA   | 124.97 SQ.FT.  | 11.61 SQ.M.  |
| TOTAL AREA     | 1113.20 SQ.FT. | 103.42 SQ.M. |







GROVE

### BUILDING 1

### 2 BEDROOM

UNIT 304 LEVEL 03

| APARTMENT AREA | 957.02 SQ.FT. | 88.91 SQ.M.  |
|----------------|---------------|--------------|
| BALCONY AREA   | 130.46 SQ.FT. | 12.12 SQ.M.  |
| TOTAL AREA     | 1007 40 CO ET | 101 03 50 14 |









GROVE

#### BUILDING 1

### 2 BEDROOM

UNIT 305 LEVEL 03

| APARTMENT AREA | 951.74 SQ.FT. | 88.42 SQ.M. |
|----------------|---------------|-------------|
| BALCONY AREA   | 132.83 SQ.FT. | 12.34 SQ.M. |
| TOTAL AREA     | 1094 S7 SO ET | 100.76 SO M |