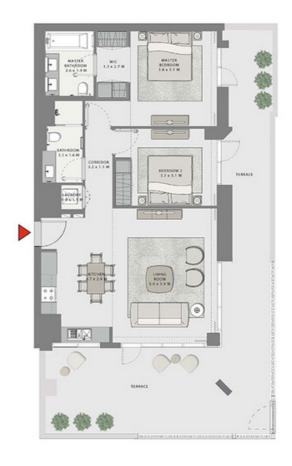

### 2 BEDROOM

UNIT 03 LEVEL 02-06

| SUITE AREA   | 985.22 SQ.FT.  | 91.53 SQ.M.  |
|--------------|----------------|--------------|
| BALCONY AREA | 119.69 SQ.FT.  | 11.12 SQ.M.  |
| TOTAL AREA   | 1104,91 SQ.FT. | 102.65 SQ.M. |