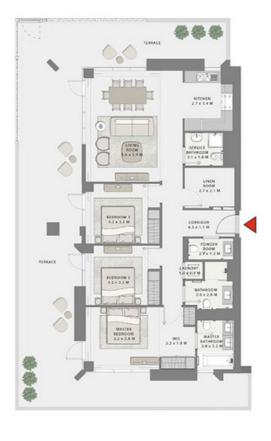

### 1 BEDROOM

UNIT 01 LEVEL 02-06

| APARTMENT AREA | 651.75 SQ.FT. | 60.55 SQ.M. |
|----------------|---------------|-------------|
| BALCONY AREA   | 59.74 SQ.FT.  | 5.55 SQ.M.  |
| TOTAL AREA     | 711.49 SQ.FT. | 66.10 SQ.M. |