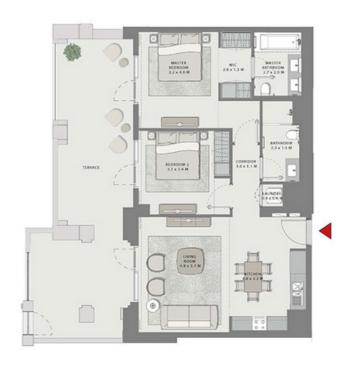

### 2 BEDROOM

UNIT 04 LEVEL 02-06

| SUITE AREA   | 954,44 SQ.FT.  | 88.67 SQ.M.  |
|--------------|----------------|--------------|
| BALCONY AREA | 144,13 SQ.FT.  | 13.39 SQ.M.  |
| TOTAL AREA   | 1098.57 SQ.FT. | 102.06 SQ.M. |

GROVE

#### BUILDING 1

### 2 BEDROOM

UNIT 04 LEVEL 05,06

| APARTMENT AREA | 955.84 SQ.FT.  | 88.80 SQ.M. |
|----------------|----------------|-------------|
| BALCONY AREA   | 99.89 SQ.FT.   | 9.28 SQ.M.  |
| TOTAL AREA     | 1055.73 SQ.FT. | 98.08 SQ.M. |