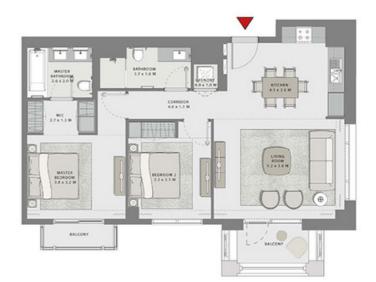

### BUILDING 5

### 2 BEDROOM

UNIT 03 LEVEL 02-06

| SUITE AREA   | 985.22 SQ.FT.  | 91.53 SQ.M.  |
|--------------|----------------|--------------|
| BALCONY AREA | 119.69 SQ.FT.  | 11.12 SQ.M.  |
| TOTAL AREA   | 1104,91 SQ.FT. | 102.65 SQ.M. |