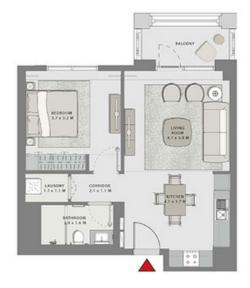

### 1 BEDROOM

UNIT 02 LEVEL 02-06

| APARTMENT AREA | 655.85 SQ.FT. | 60.93 SQ.M. |
|----------------|---------------|-------------|
| BALCONY AREA   | 61.68 SQ.FT.  | 5.73 SQ.M.  |
| TOTAL AREA     | 717.53 SQ.FT. | 66.66 SQ.M. |