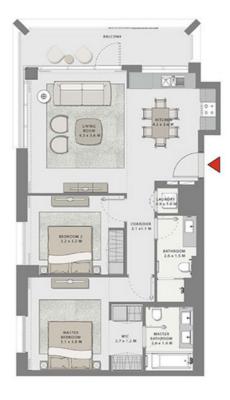

### 3 BEDROOM

UNIT 07 LEVEL 02-06

| SUITE AREA   | 1449.90 SQ.FT. | 134.70 SQ.M. |
|--------------|----------------|--------------|
| BALCONY AREA | 153.39 SQ.FT.  | 14.25 SQ.M.  |
| TOTAL AREA   | 1603.29 SQ.FT. | 148.95 SQ.M. |

GROVE

#### BUILDING 1

### 3 BEDROOM

UNIT 07 LEVEL 04,05

| BALCONY AREA | 1455.93 SQ.FT. | 135.26 SQ.M. |  |
|--------------|----------------|--------------|--|
|              | 150.37 SQ.FT.  | 13.97 SQ.M.  |  |
| TOTAL AREA   | 1404 30 50 FT  | 140 33 50 14 |  |