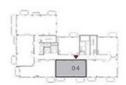

### 2 BEDROOM

UNIT 04 LEVEL 02-06

| SUITE AREA   | 954,44 SQ.FT.  | 88.67 SQ.M.  |
|--------------|----------------|--------------|
| BALCONY AREA | 144,13 SQ.FT.  | 13.39 SQ.M.  |
| TOTAL AREA   | 1098.57 SQ.FT. | 102.06 SQ.M. |

#### BUILDING 5

GROVE