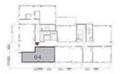

#### BUILDING 1

### 1 BEDROOM

UNIT 01 LEVEL 02-06

| APARTMENT AREA | 651.75 SQ.FT. | 60.55 SQ.M. |
|----------------|---------------|-------------|
| BALCONY AREA   | 59.74 SQ.FT.  | 5.55 SQ.M.  |
| TOTAL AREA     | 711.49 SQ.FT. | 66.10 SQ.M. |