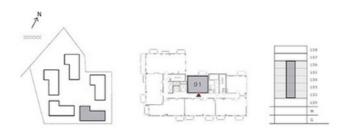

#### BUILDING 1

### 1 BEDROOM

UNIT 01 LEVEL 02-06

| APARTMENT AREA | 651.75 SQ.FT. | 60.55 SQ.M. |
|----------------|---------------|-------------|
| BALCONY AREA   | 59.74 SQ.FT.  | 5.55 SQ.M.  |
| TOTAL AREA     | 711.49 SQ.FT. | 66.10 SQ.M. |