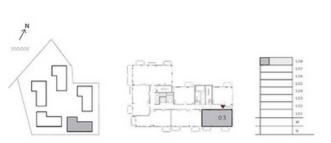

#### BUILDING 1

### 1 BEDROOM

UNIT 01 LEVEL 02-06

| APARTMENT AREA | 651.75 SQ.FT. | 60.55 SQ.M. |
|----------------|---------------|-------------|
| BALCONY AREA   | 59.74 SQ.FT.  | 5.55 SQ.M.  |
| TOTAL AREA     | 711.49 SQ.FT. | 66.10 SQ.M. |