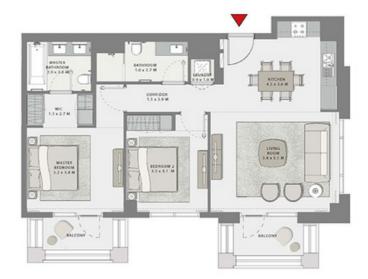

### 1 BEDROOM

UNIT 01 LEVEL 02-06

| SUITE AREA   | 646.16 SQ.FT. | 60.03 SQ.M. |
|--------------|---------------|-------------|
| BALCONY AREA | 156.94 SQ.FT. | 14.58 SQ.M. |
| TOTAL AREA   | 803.10 SQ.FT. | 74.61 SQ.M. |