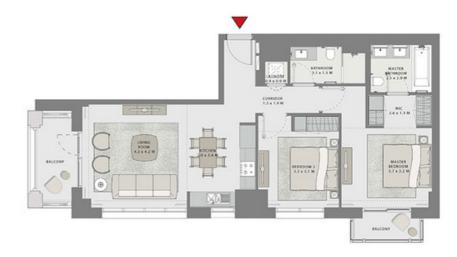

### 1 BEDROOM

UNIT 01 LEVEL 02-06

| APARTMENT AREA | 651.75 SQ.FT. | 60.55 SQ.M. |
|----------------|---------------|-------------|
| BALCONY AREA   | 59.74 SQ.FT.  | 5.55 SQ.M.  |
| TOTAL AREA     | 711.49 SQ.FT. | 66.10 SQ.M. |