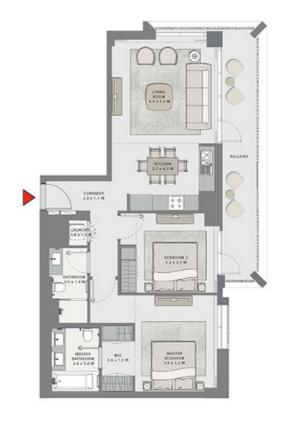

### 1 BEDROOM

UNIT 01 LEVEL 02-06

| APARTMENT AREA | 651.75 SQ.FT. | 60.55 SQ.M. |
|----------------|---------------|-------------|
| BALCONY AREA   | 59.74 SQ.FT.  | 5.55 SQ.M.  |
| TOTAL AREA     | 711.49 SQ.FT. | 66.10 SQ.M. |