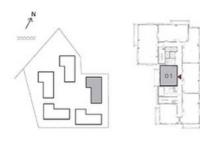

#### BUILDING 5

### 1 BEDROOM

UNIT 01 LEVEL 02-06

| SUITE AREA   | 646.16 SQ.FT. | 60.03 SQ.M. |
|--------------|---------------|-------------|
| BALCONY AREA | 156.94 SQ.FT. | 14.58 SQ.M. |
| TOTAL AREA   | 803.10 SQ.FT. | 74.61 SQ.M. |