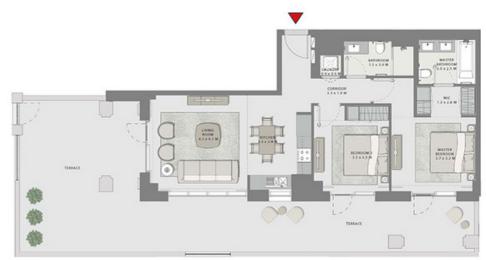

### 3 BEDROOM

UNIT 07 LEVEL 04,05

| BALCONY AREA | 1455.93 SQ.FT. | 135.26 SQ.M. |  |
|--------------|----------------|--------------|--|
|              | 150.37 SQ.FT.  | 13.97 SQ.M.  |  |
| TOTAL AREA   | 1404 30 50 FT  | 140 33 50 14 |  |