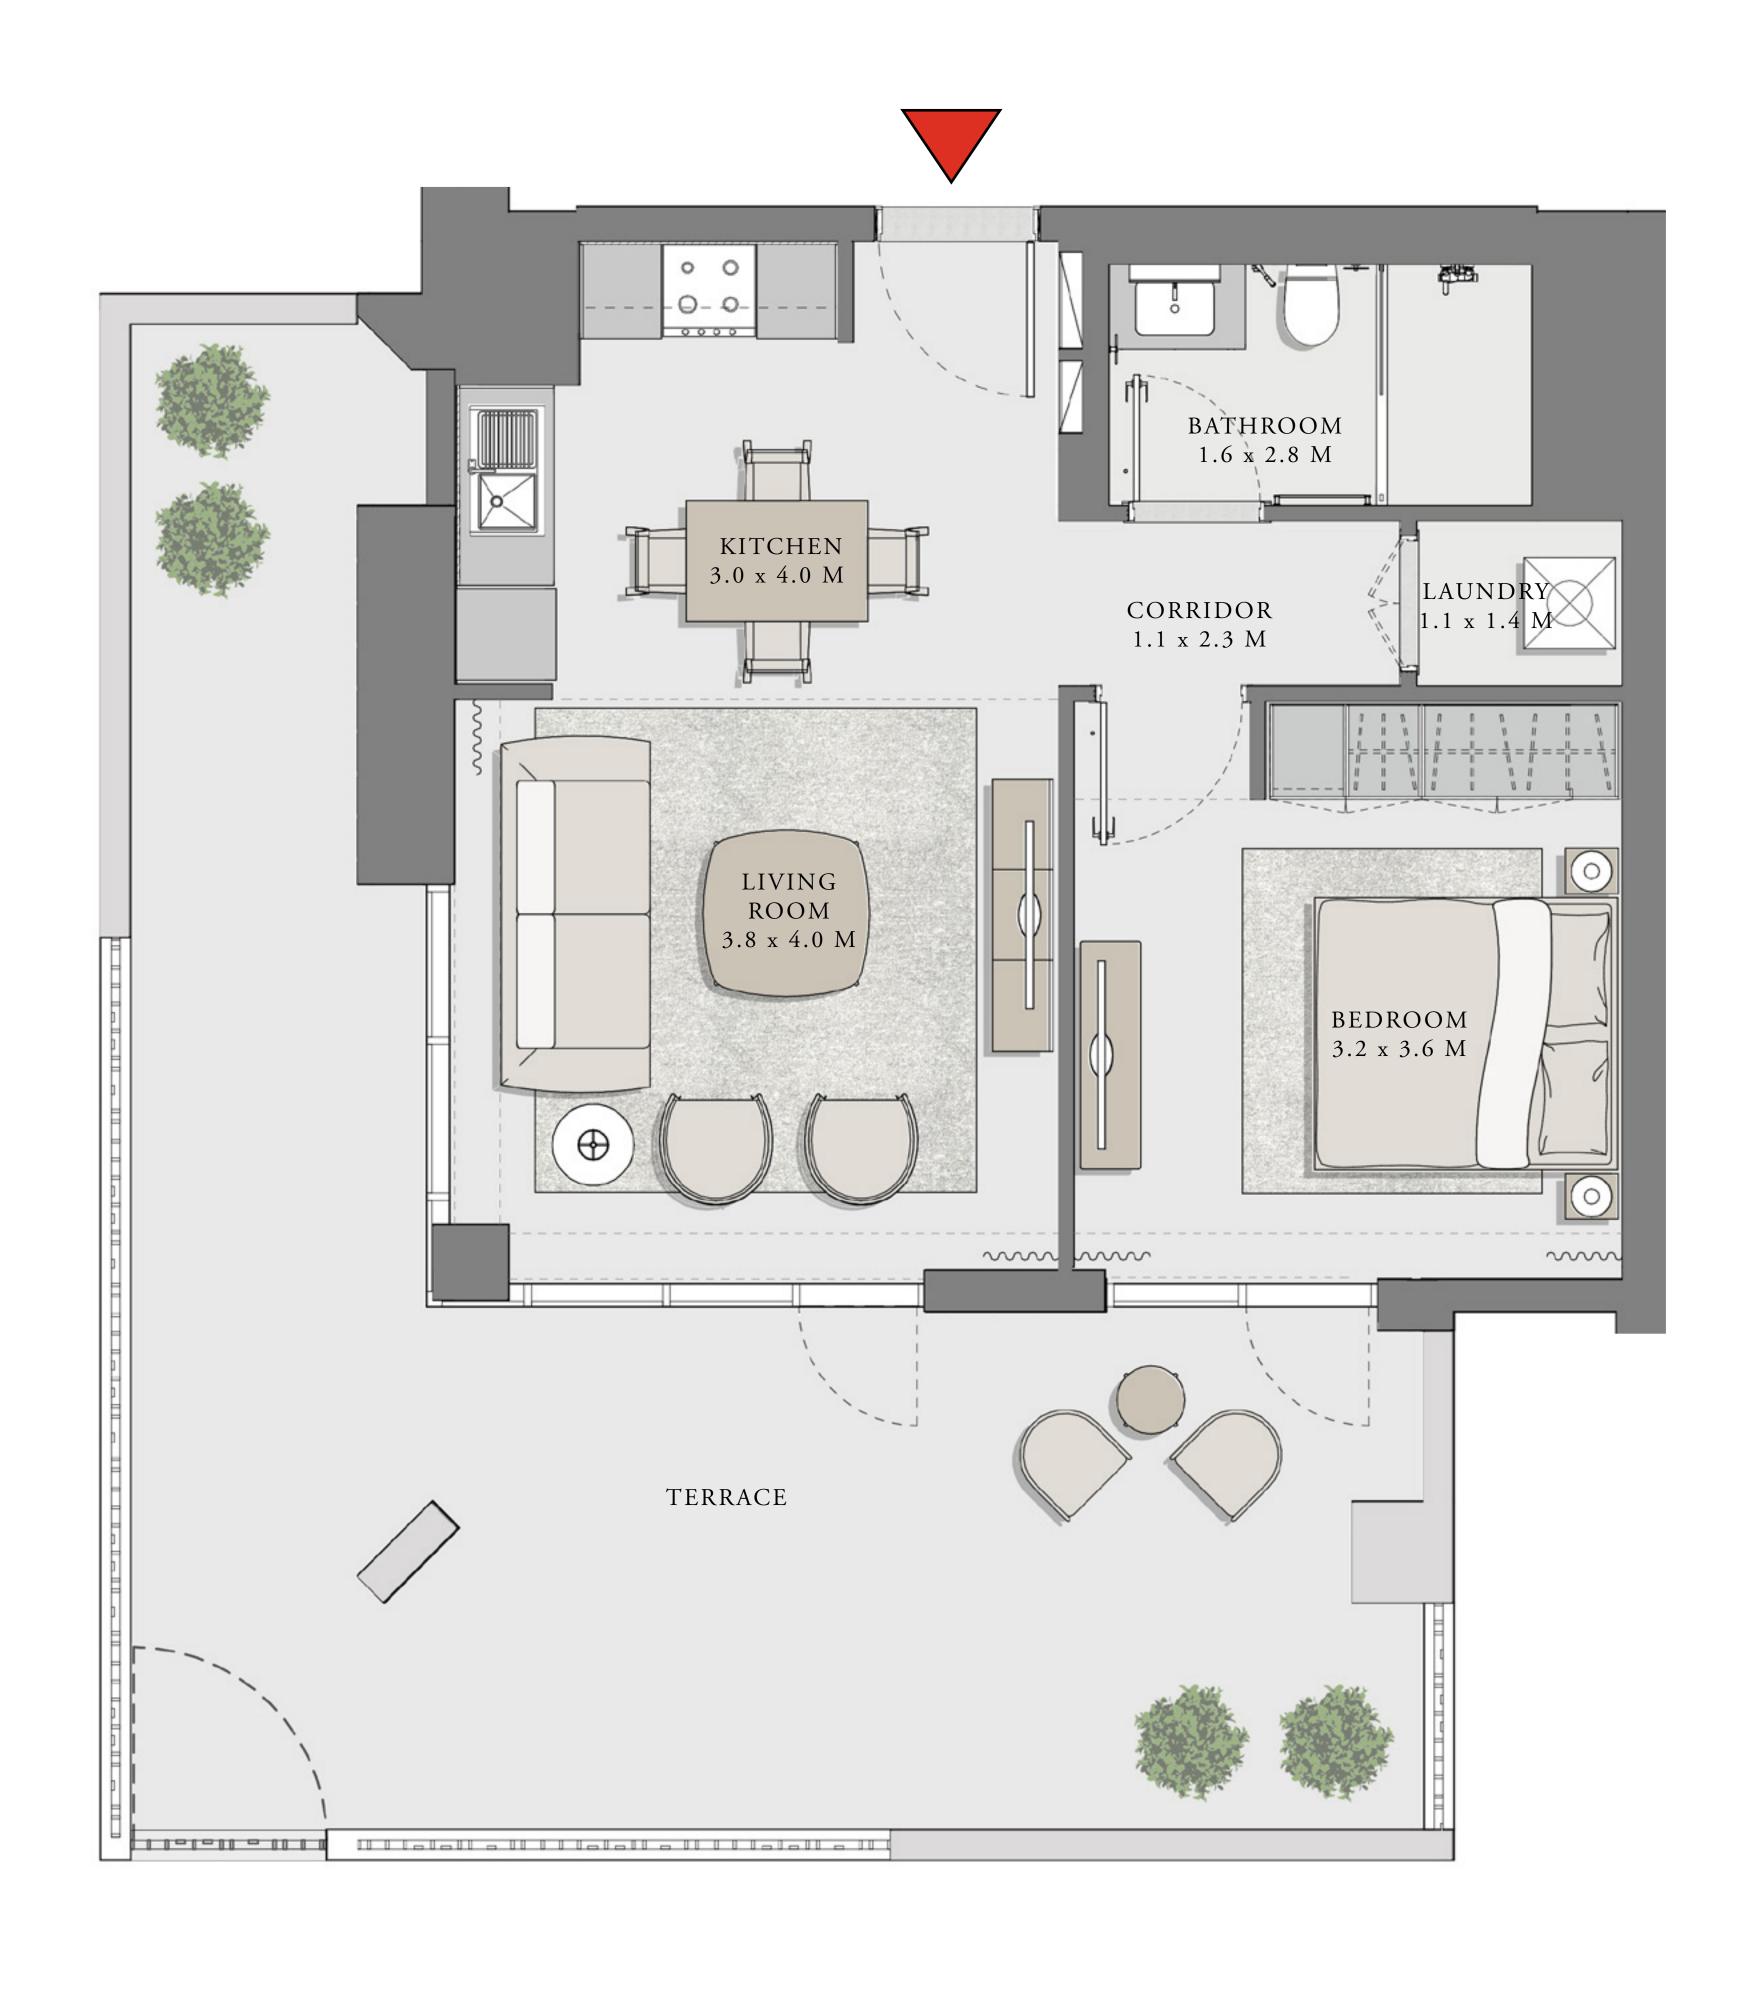

## 1 BEDROOM

UNIT 103 LEVEL 01

| APARTMENT AREA | 605.15 SQ.FT. | 56.22 SQ.M. |
|----------------|---------------|-------------|
| BALCONY AREA   | 263.39 SQ.FT. | 24.47 SQ.M. |
| TOTAL AREA     | 868.54 SQ.FT. | 80.69 SQ.M. |