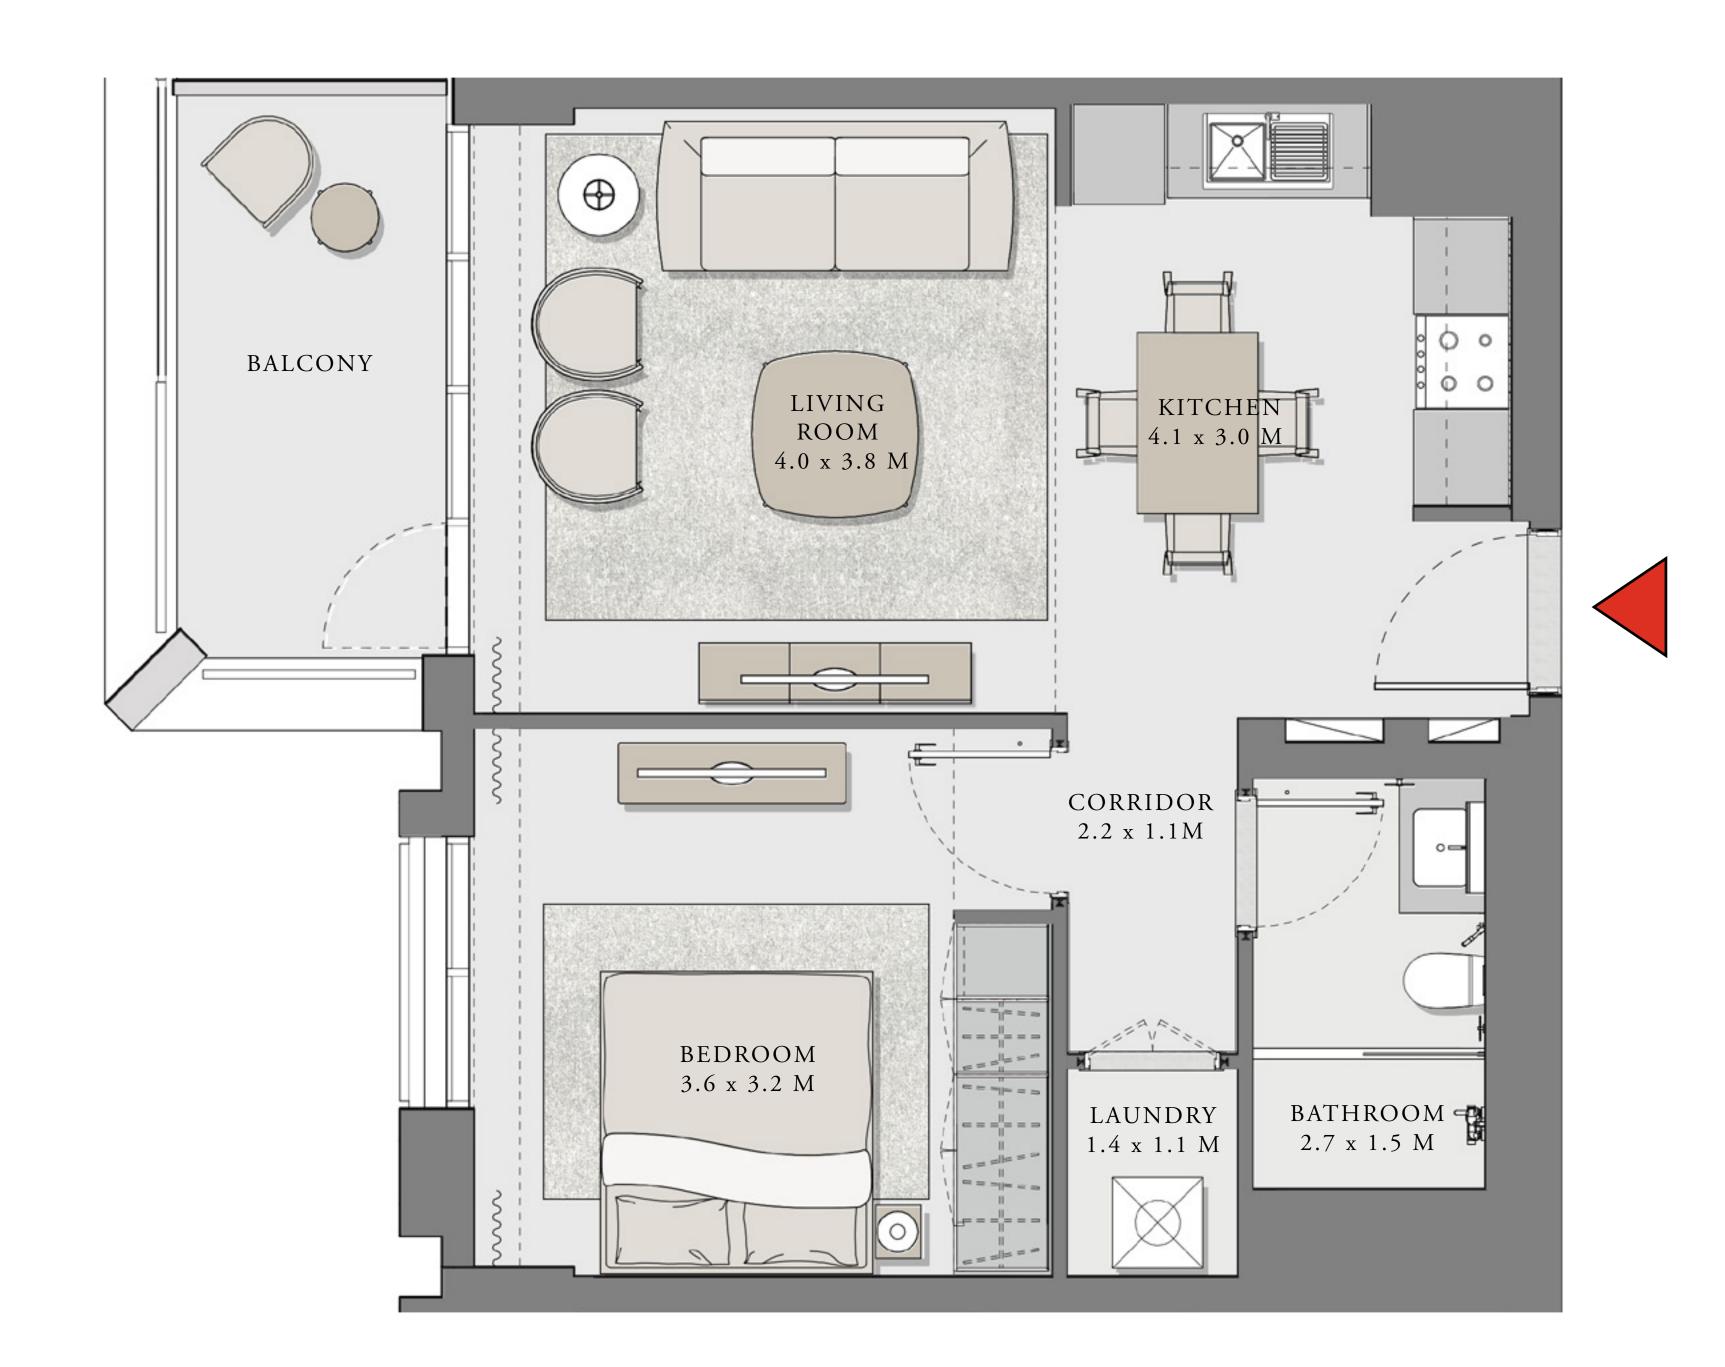

## 2 BEDROOM

UNIT 06 LEVEL 02-10

| APARTMENT AREA | 904.49 SQ.FT.  | 84.03 SQ.M.  |
|----------------|----------------|--------------|
| BALCONY AREA   | 249.94 SQ.FT.  | 23.22 SQ.M.  |
| TOTAL AREA     | 1154.43 SQ.FT. | 107.25 SQ.M. |