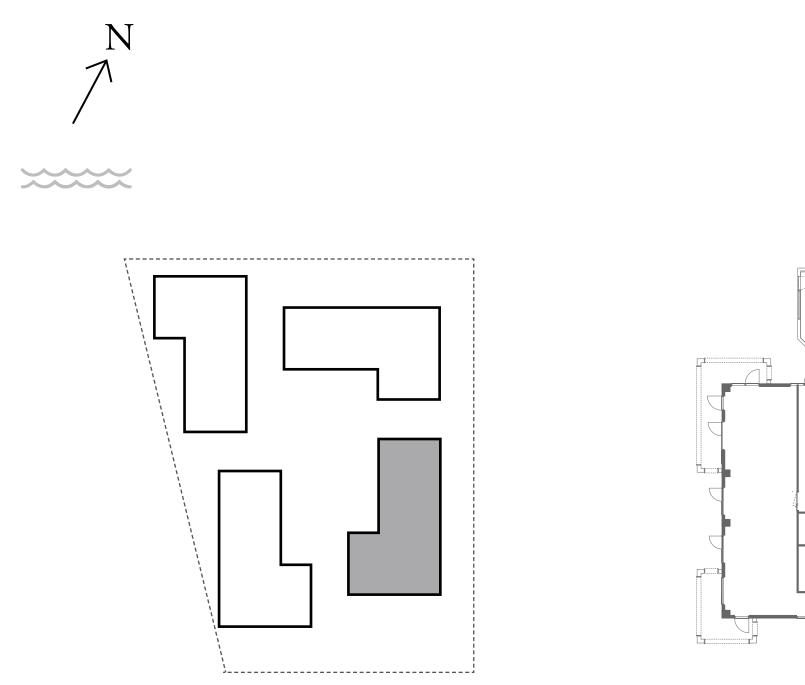

BUILDING 1

## 1 BEDROOM

UNIT 102 LEVEL 01

| APAI | RTMENT AREA | 604.50 SQ.FT. | 56.16 SQ.M. |
|------|-------------|---------------|-------------|
| BA   | LCONY AREA  | 271.25 SQ.FT. | 25.20 SQ.M. |
| Т    | OTAL AREA   | 875.75 SQ.FT. | 81.36 SQ.M. |











## LOTUS

#### BUILDING 1

## 1 BEDROOM

UNIT 103 LEVEL 01

| APARTMENT AREA | 605.15 SQ.FT. | 56.22 SQ.M. |
|----------------|---------------|-------------|
| BALCONY AREA   | 263.39 SQ.FT. | 24.47 SQ.M. |
| TOTAL AREA     | 868.54 SQ.FT. | 80.69 SQ.M. |











## LOTUS

#### BUILDING 1

## 2 BEDROOM

UNIT 104 LEVEL 01

| APARTMENT AREA | 909.44 SQ.FT.  | 84.49 SQ.M.  |
|----------------|----------------|--------------|
| BALCONY AREA   | 939.04 SQ.FT.  | 87.24 SQ.M.  |
| TOTAL AREA     | 1848.48 SQ.FT. | 171.73 SQ.M. |













## LOTUS

#### BUILDING 1

## 2 BEDROOM

UNIT 105 LEVEL 01

| A | APARTMENT AREA | 912.78 SQ.FT.  | 84.80 SQ.M.  |
|---|----------------|----------------|--------------|
|   | BALCONY AREA   | 439.92 SQ.FT.  | 40.87 SQ.M.  |
|   | TOTAL AREA     | 1352.70 SQ.FT. | 125.67 SQ.M. |











## LOTUS

#### BUILDING 1

## 1 BEDROOM

#### UNIT 01 LEVEL 02-06

| APARTMENT AREA | 599.77 SQ.FT. | 55.72 SQ.M. |
|----------------|---------------|-------------|
| BALCONY AREA   | 66.31 SQ.FT.  | 6.16 SQ.M.  |
| TOTAL AREA     | 666.08 SQ.FT. | 61.88 SQ.M. |











### LOTUS

#### BUILDING 1

## 1 BEDROOM

UNIT 02 LEVEL 02-06

| APARTMENT AREA | 620.11 SQ.FT. | 57.61 SQ.M. |
|----------------|---------------|-------------|
| BALCONY AREA   | 139.61 SQ.FT. | 12.97 SQ.M. |
| TOTAL AREA