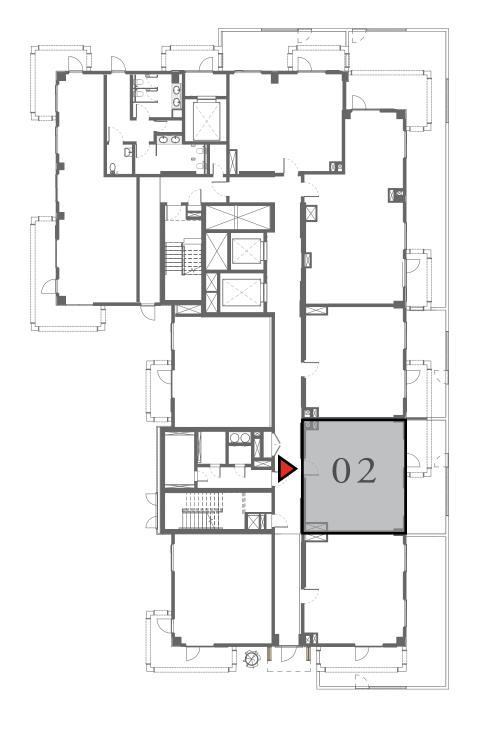

## 1 BEDROOM

UNIT 103 LEVEL 01

| APARTMENT AREA | 605.15 SQ.FT. | 56.22 SQ.M. |
|----------------|---------------|-------------|
| BALCONY AREA   | 263.39 SQ.FT. | 24.47 SQ.M. |
| TOTAL AREA     | 868.54 SQ.FT. | 80.69 SQ.M. |