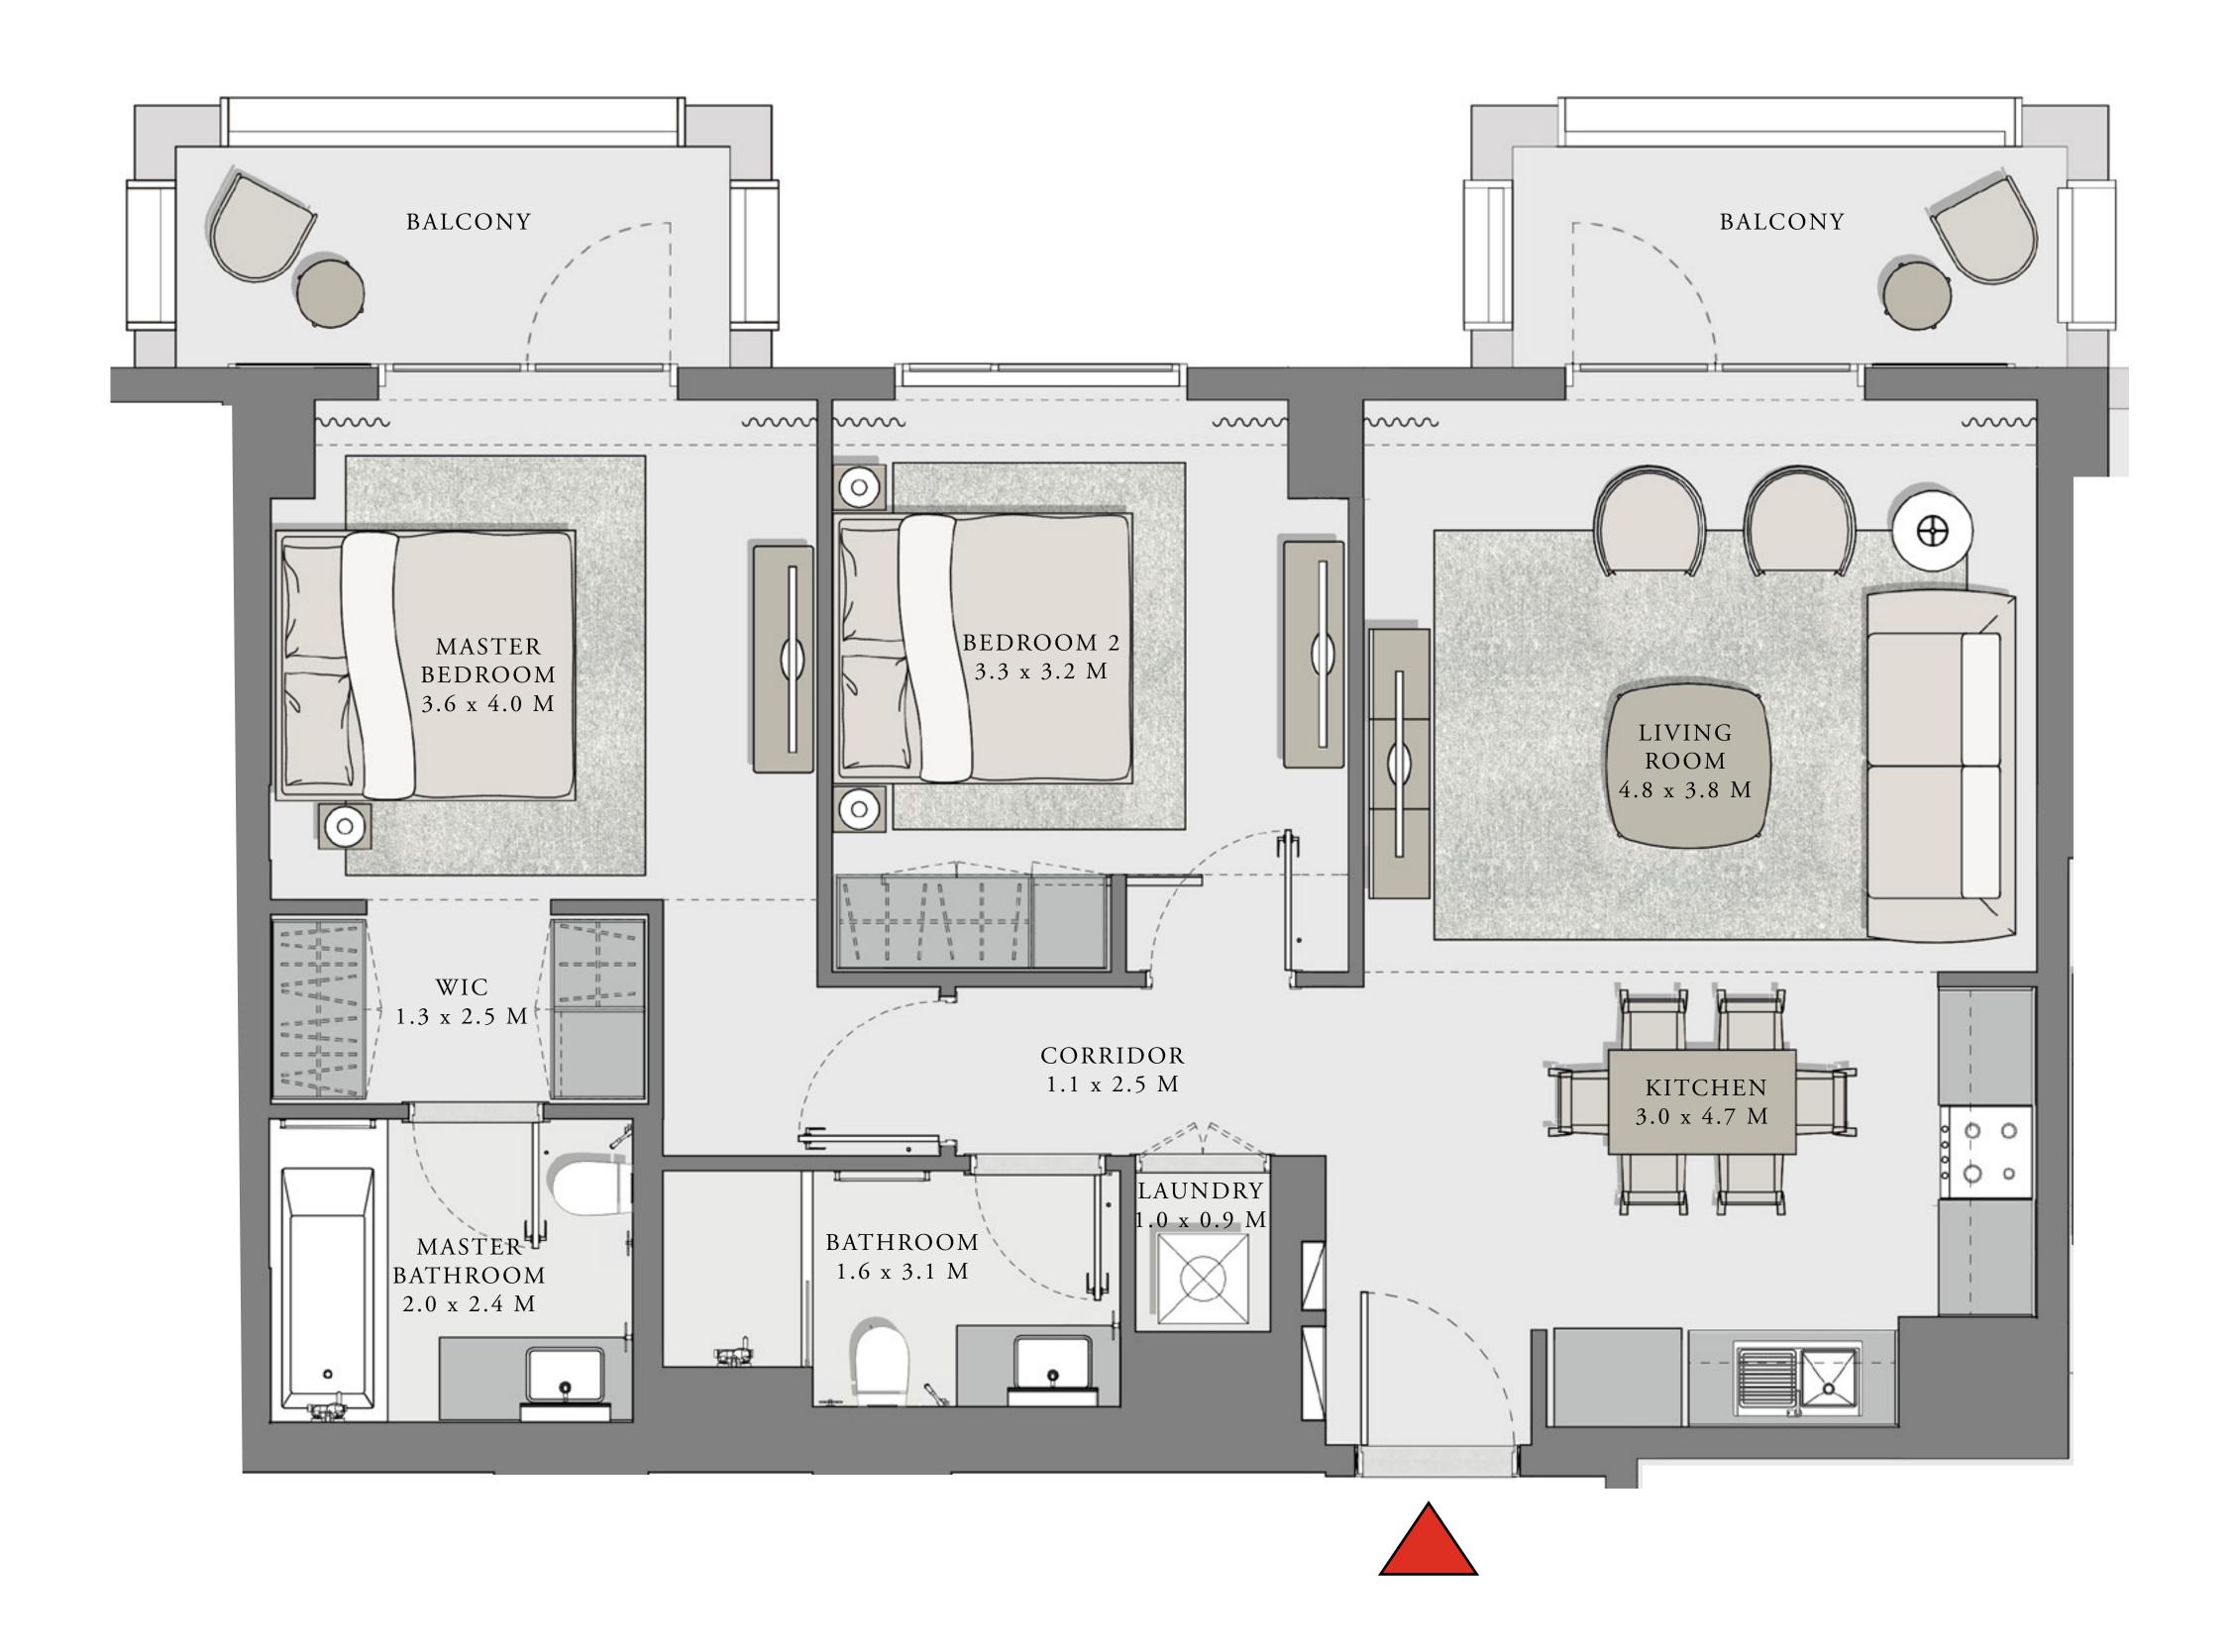

#### UNIT 08 LEVEL 02-11

| APARTMENT AREA | 1347.32 SQ.FT. | 125.17 SQ.M. |
|----------------|----------------|--------------|
| BALCONY AREA   | 110.65 SQ.FT.  | 10.28 SQ.M.  |
| TOTAL AREA     | 1457.97 SQ.FT. | 135.45 SQ.M. |