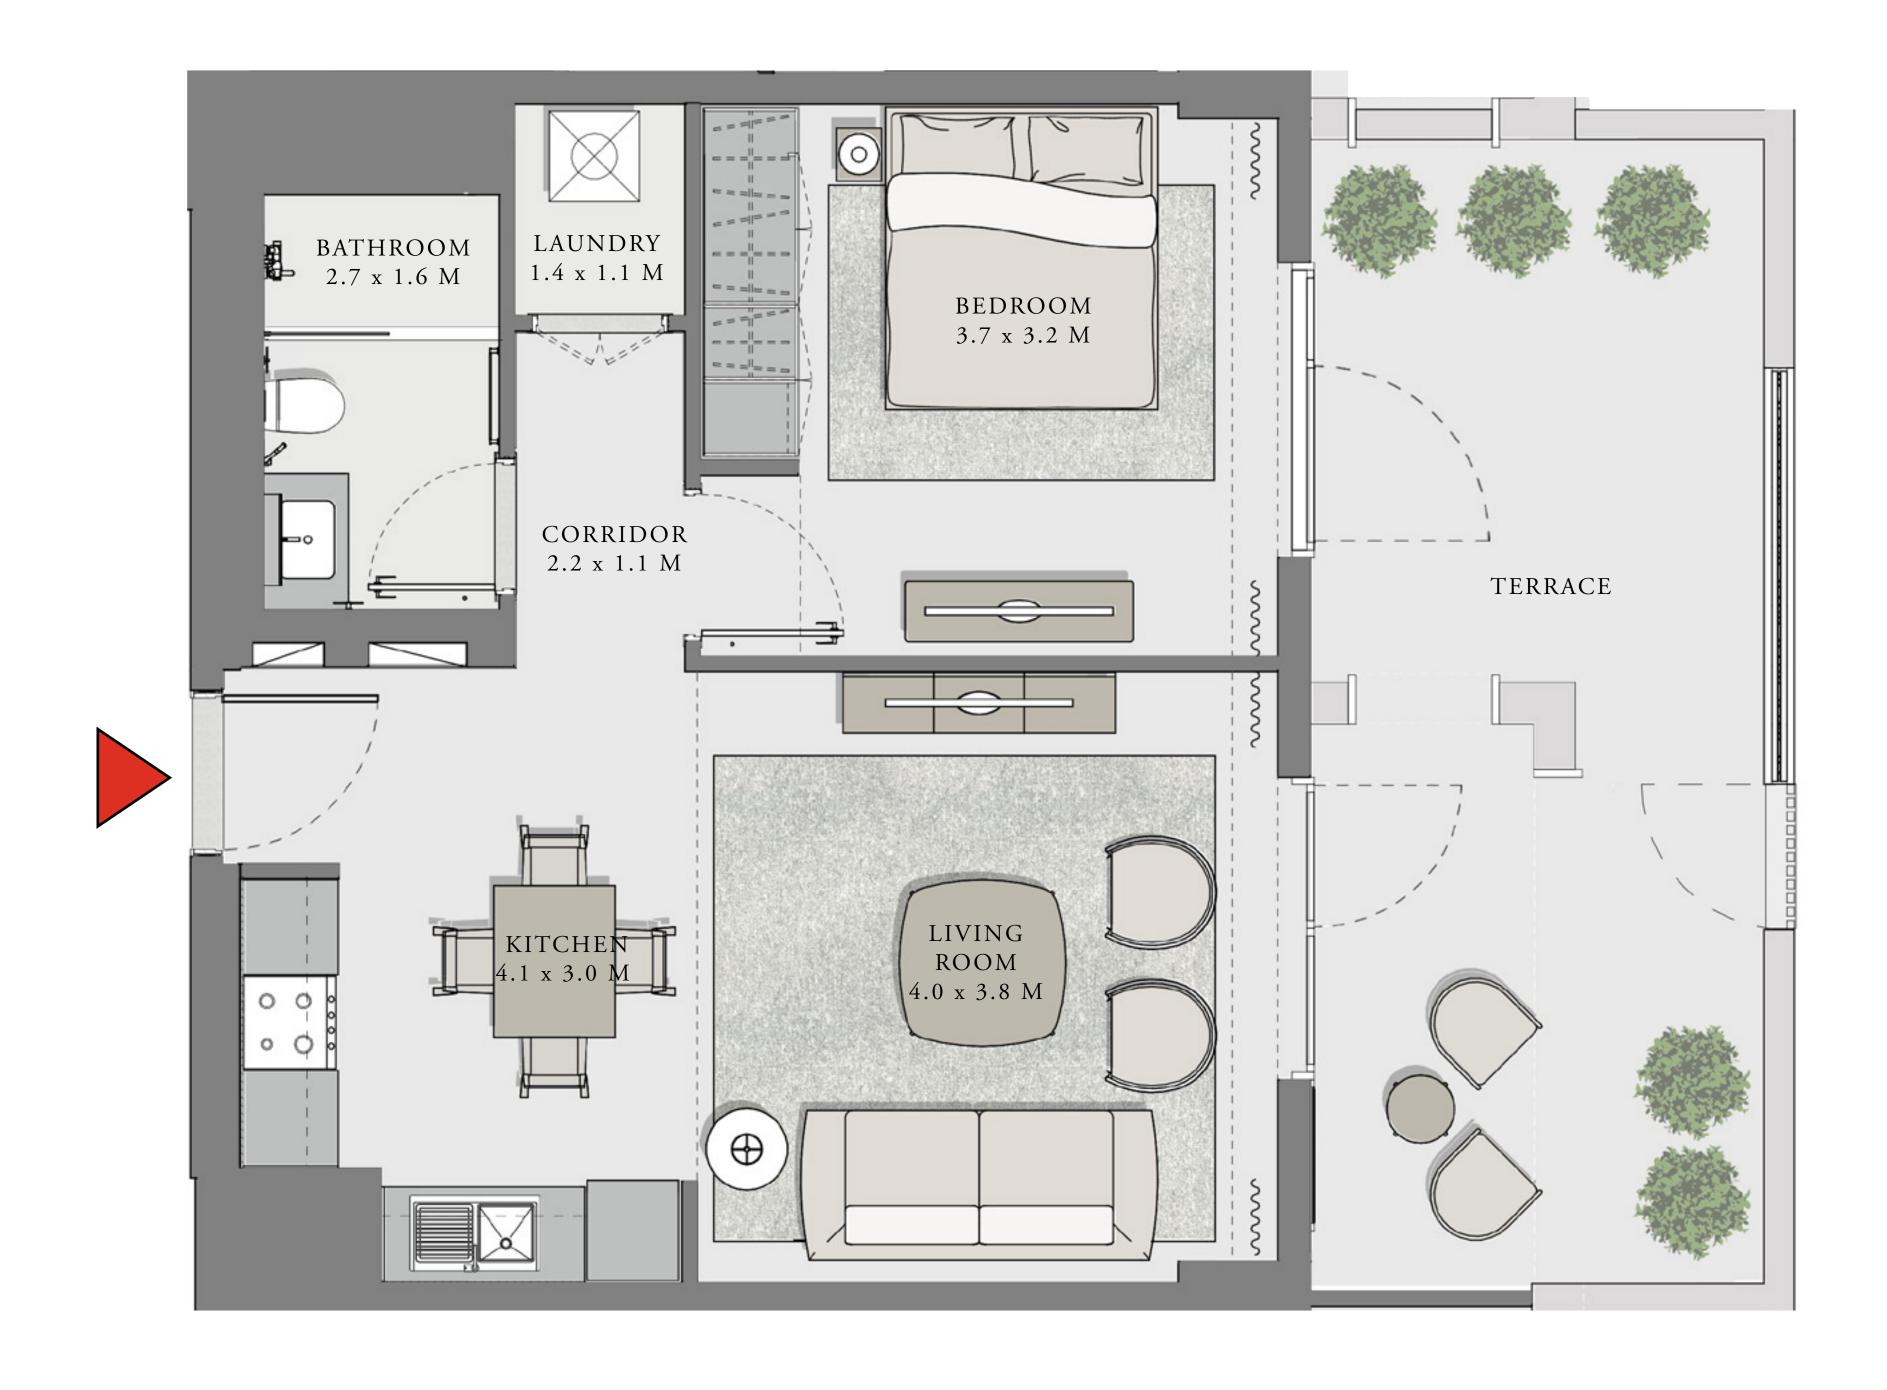

## 1 BEDROOM

UNIT 103 LEVEL 01

| APARTMENT AREA | 605.15 SQ.FT. | 56.22 SQ.M. |
|----------------|---------------|-------------|
| BALCONY AREA   | 263.39 SQ.FT. | 24.47 SQ.M. |
| TOTAL AREA     | 868.54 SQ.FT. | 80.69 SQ.M. |