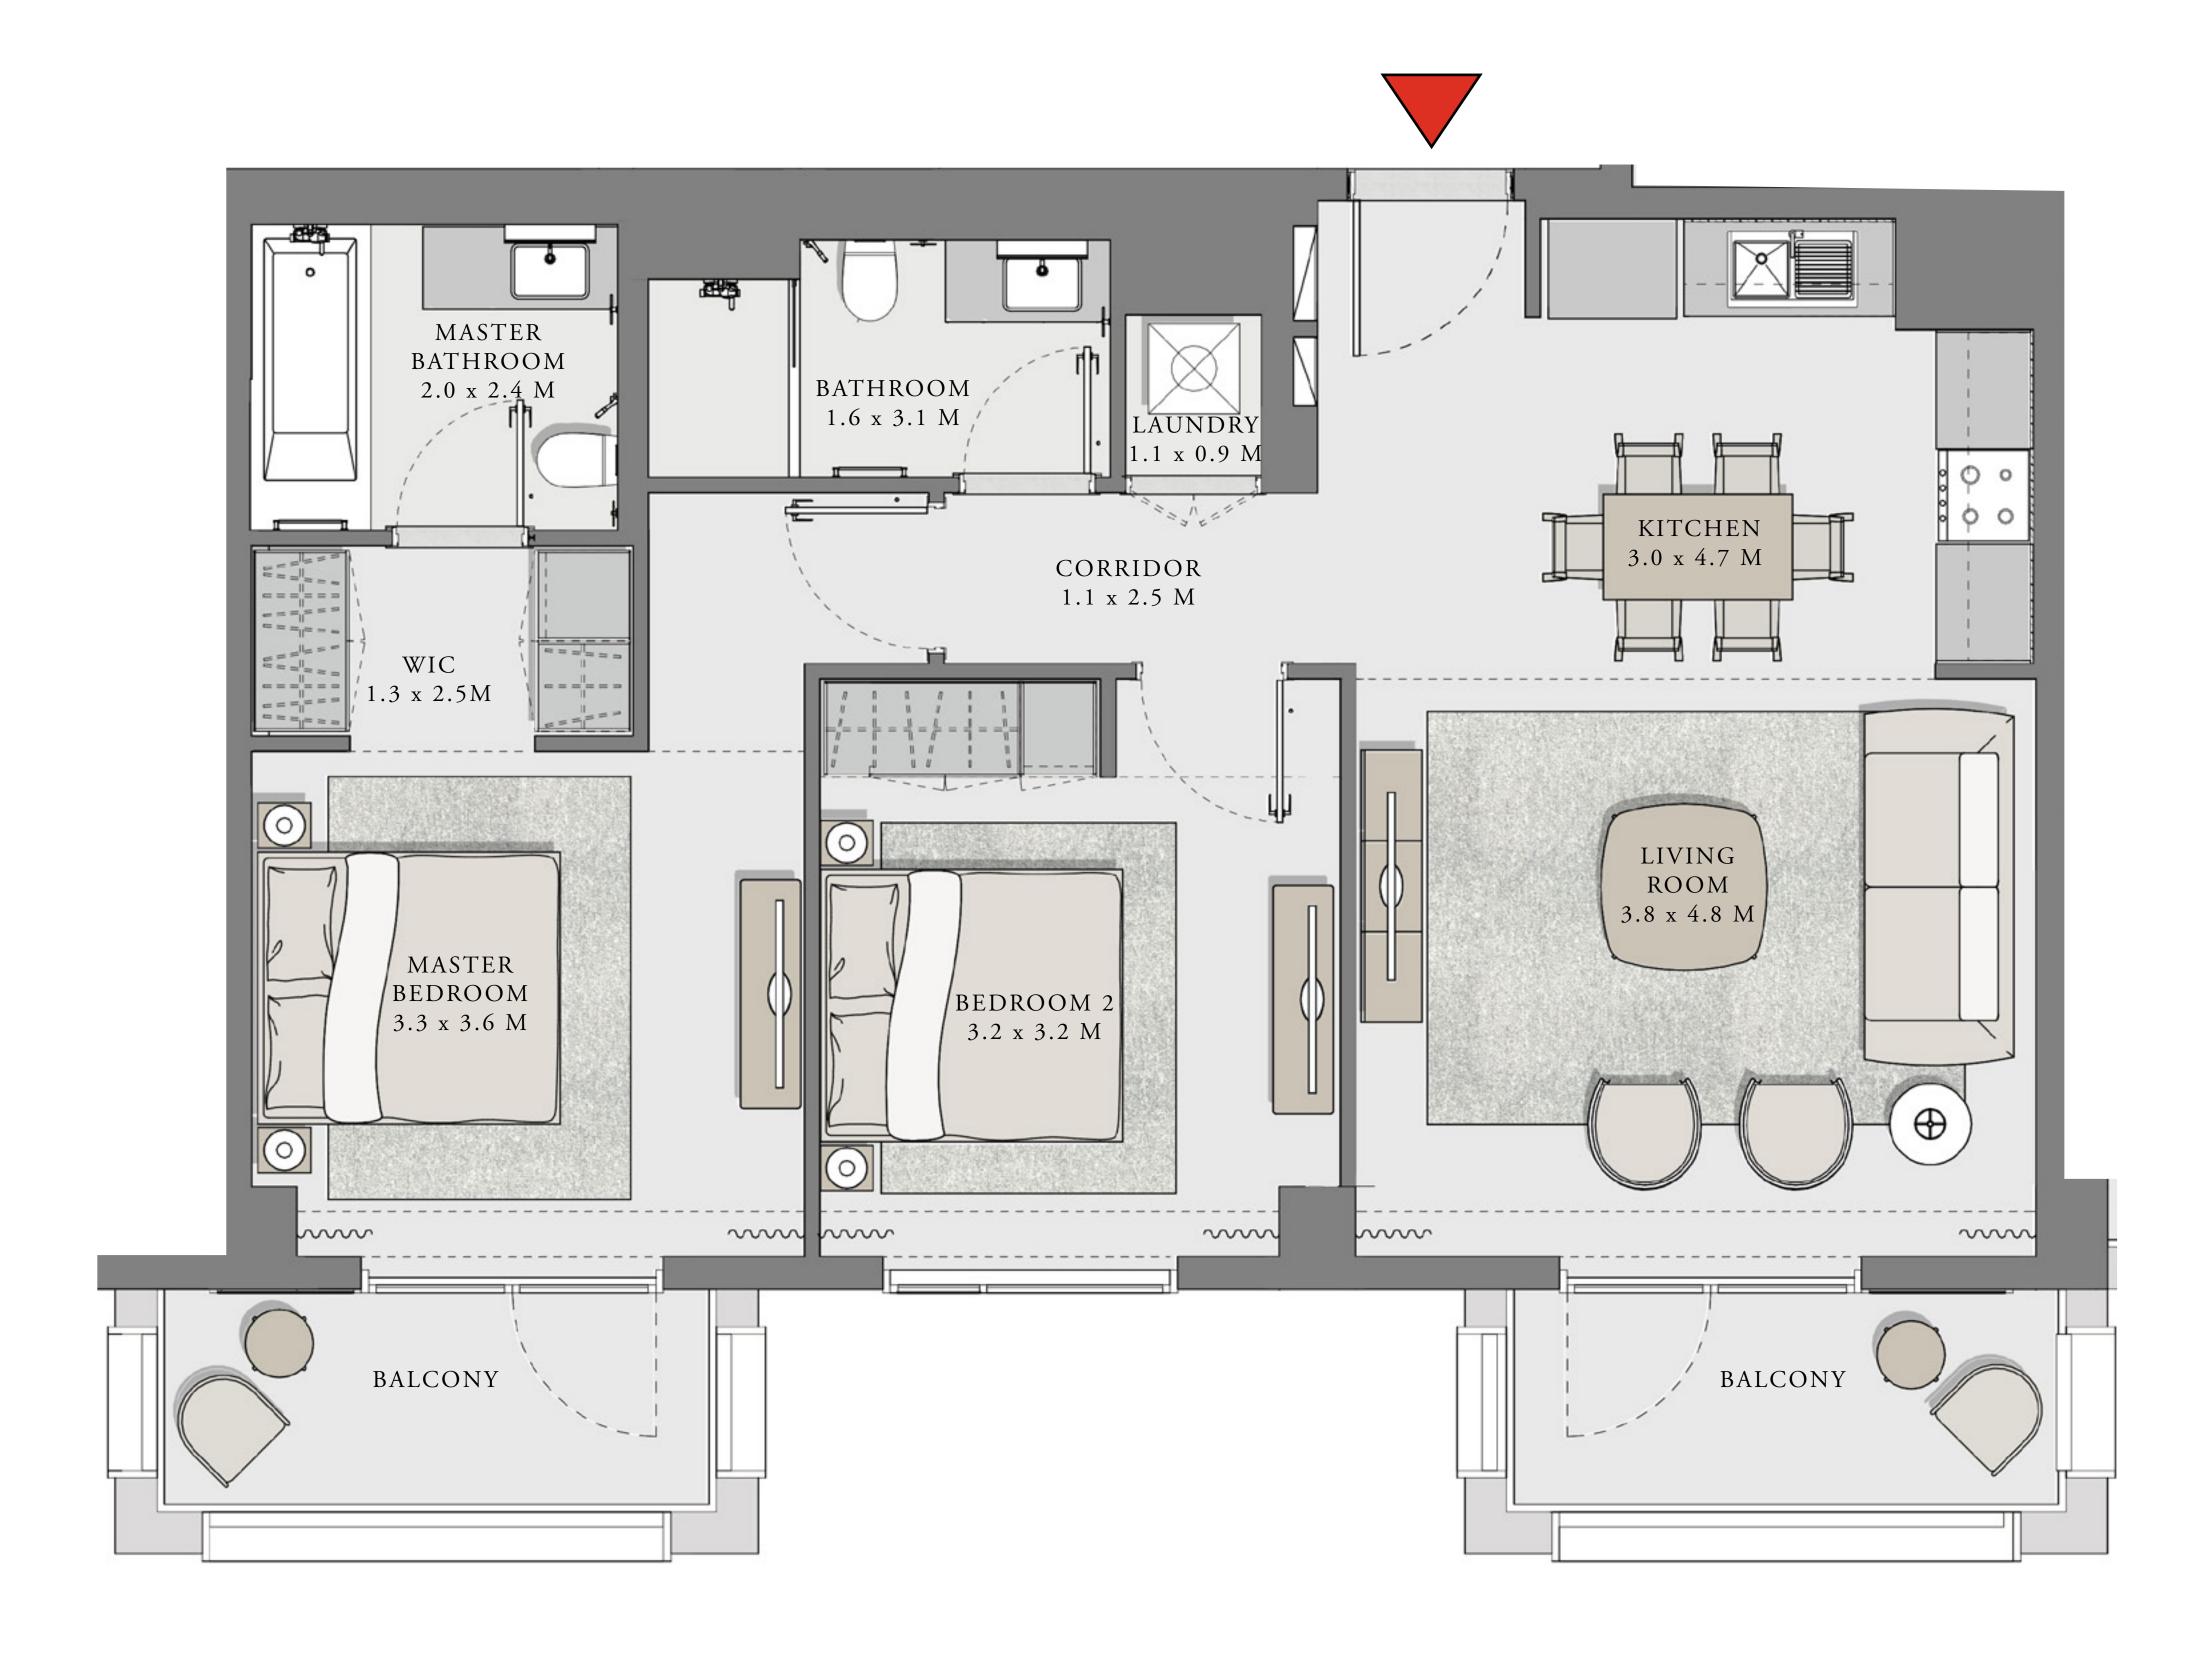

## 3 BEDROOM

UNIT 08 LEVEL 02-06

| APARTMENT AREA | 1347.32 SQ.FT. | 125.17 SQ.M. |
|----------------|----------------|--------------|
| BALCONY AREA   | 303.22 SQ.FT.  | 28.17 SQ.M.  |
| TOTAL AREA     | 1650.54 SQ.FT. | 153.34 SQ.M. |