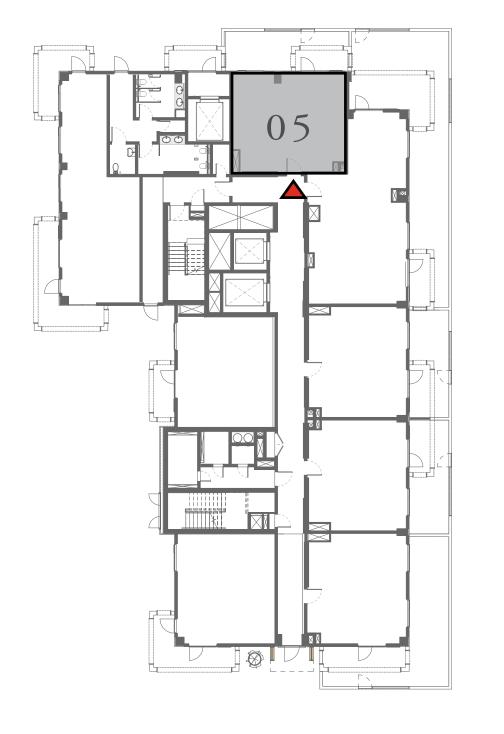

## 1 BEDROOM

UNIT 101 LEVEL 01

|   | APARTMENT AREA | 599.66 SQ.FT. | 55.71 SQ.M. |
|---|----------------|---------------|-------------|
|   | BALCONY AREA   | 228.63 SQ.FT. | 21.24 SQ.M. |
| - | TOTAL AREA     | 828.29 SQ.FT. | 76.95 SQ.M. |