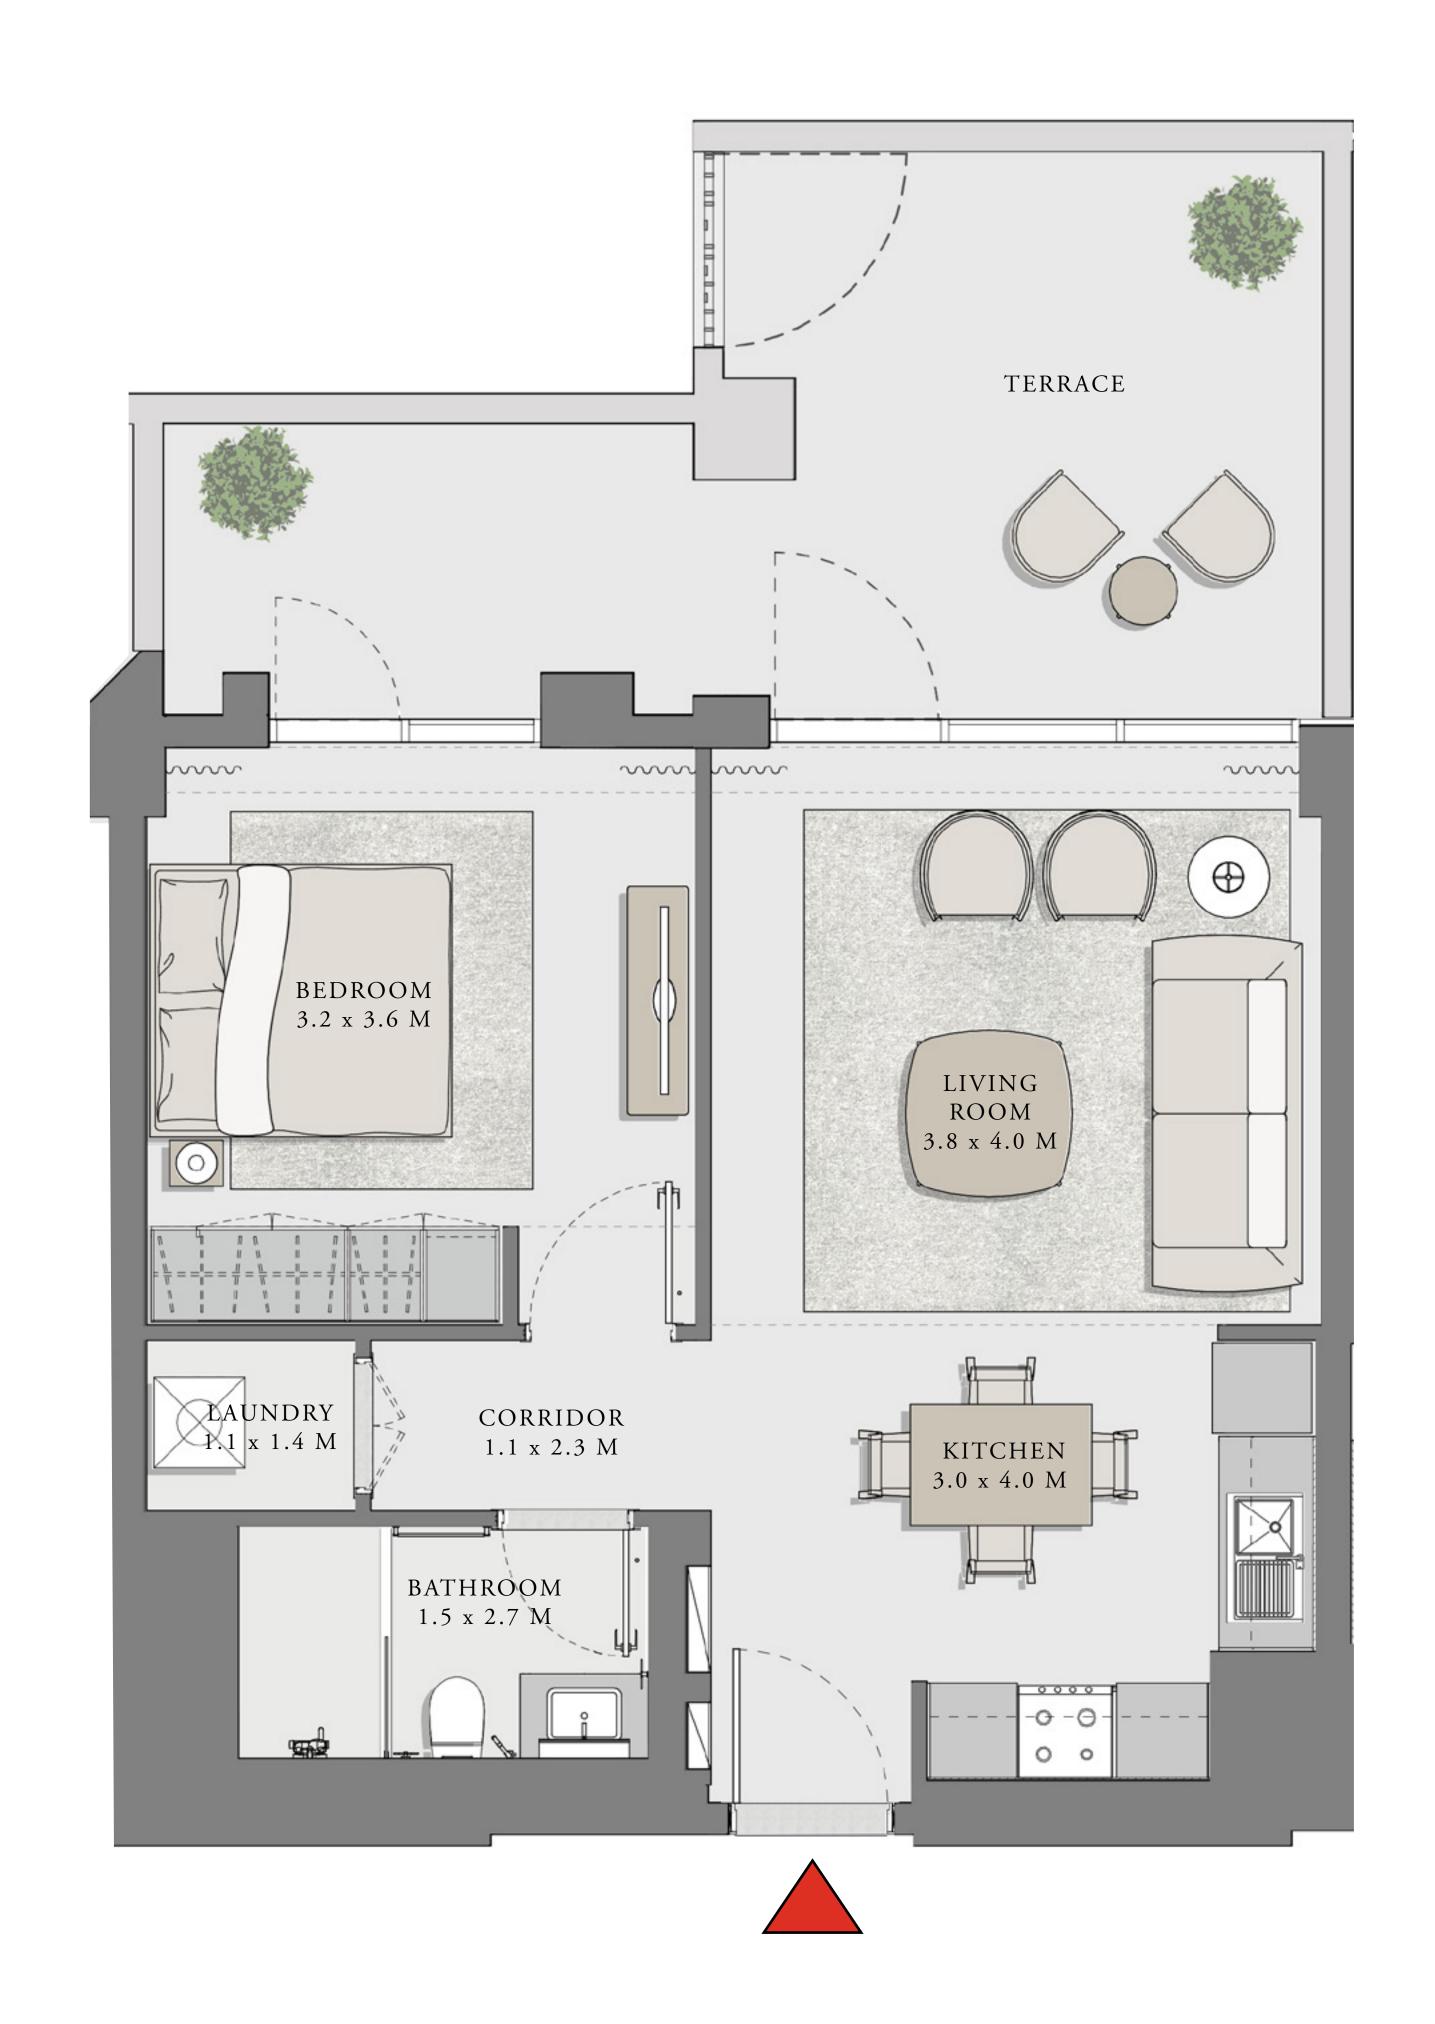

## 2 BEDROOM

UNIT 06 LEVEL 02-06

| APARTMENT AREA | 904.38 SQ.FT.  | 84.02 SQ.M.  |
|----------------|----------------|--------------|
| BALCONY AREA   | 249.83 SQ.FT.  | 23.21 SQ.M.  |
| TOTAL AREA     | 1154.21 SQ.FT. | 107.23 SQ.M. |

### LOTUS

#### BUILDING 1

## 2 BEDROOM