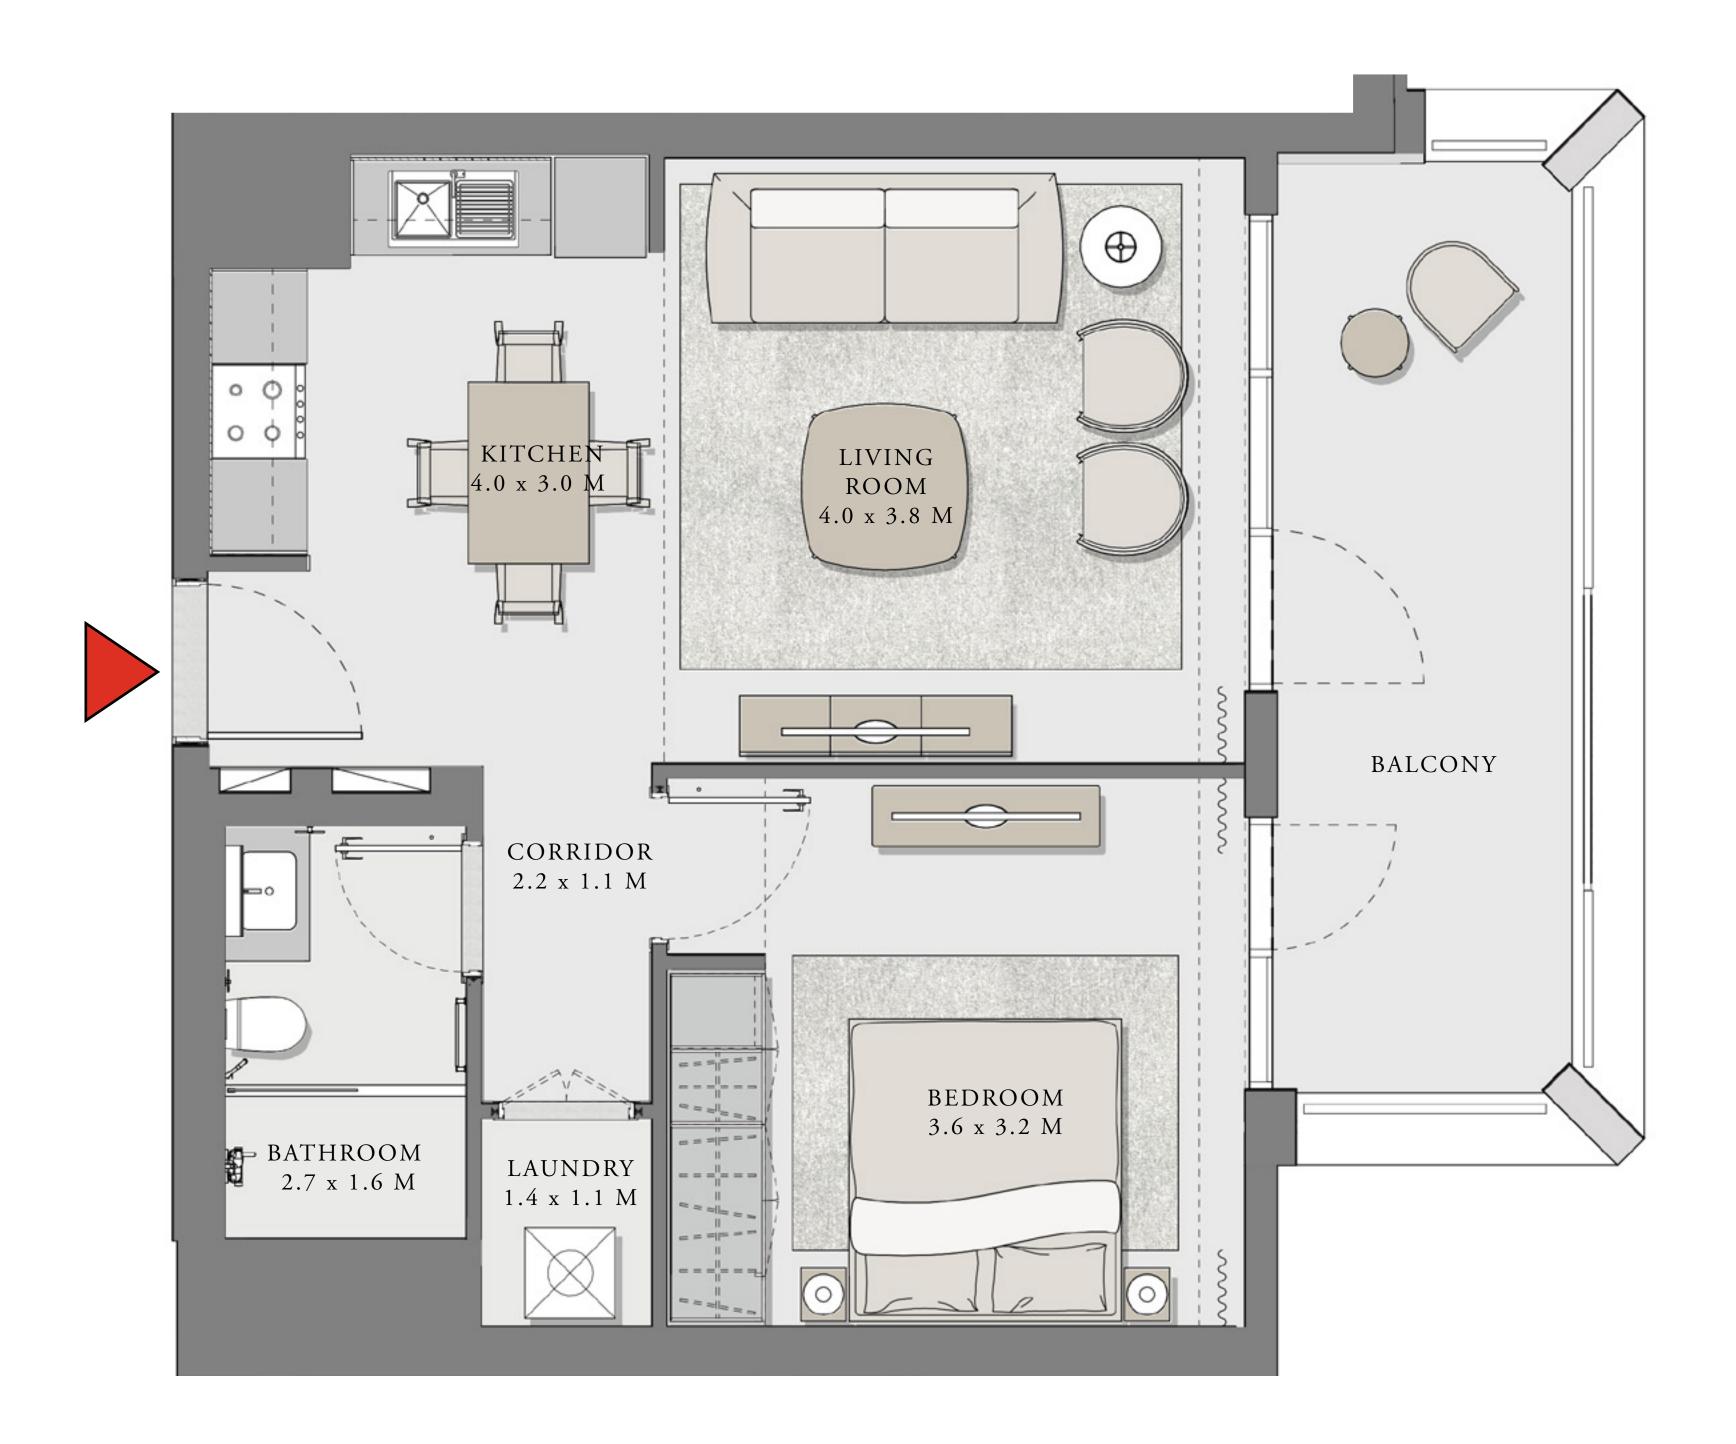

### LOTUS

#### BUILDING 1

## 1 BEDROOM

UNIT 101 LEVEL 01

|   | APARTMENT AREA | 599.66 SQ.FT. | 55.71 SQ.M. |
|---|----------------|---------------|-------------|
|   | BALCONY AREA   | 228.63 SQ.FT. | 21.24 SQ.M. |
| - | TOTAL AREA     | 828.29 SQ.FT. | 76.95 SQ.M. |