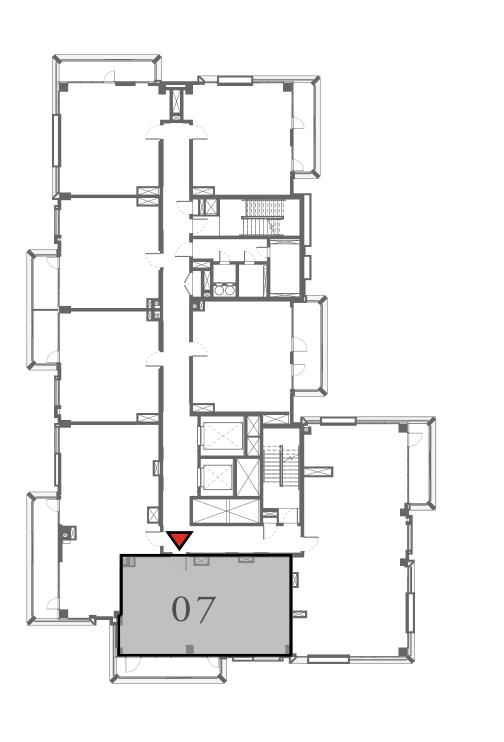

## 2 BEDROOM

#### UNIT 07 LEVEL 02-06

|   | APARTMENT AREA | 909.12 SQ.FT.  | 84.46 SQ.M. |
|---|----------------|----------------|-------------|
|   | BALCONY AREA   | 132.61 SQ.FT.  | 12.32 SQ.M. |
| _ | TOTAL AREA     | 1041.73 SQ.FT. | 96.78 SQ.M. |