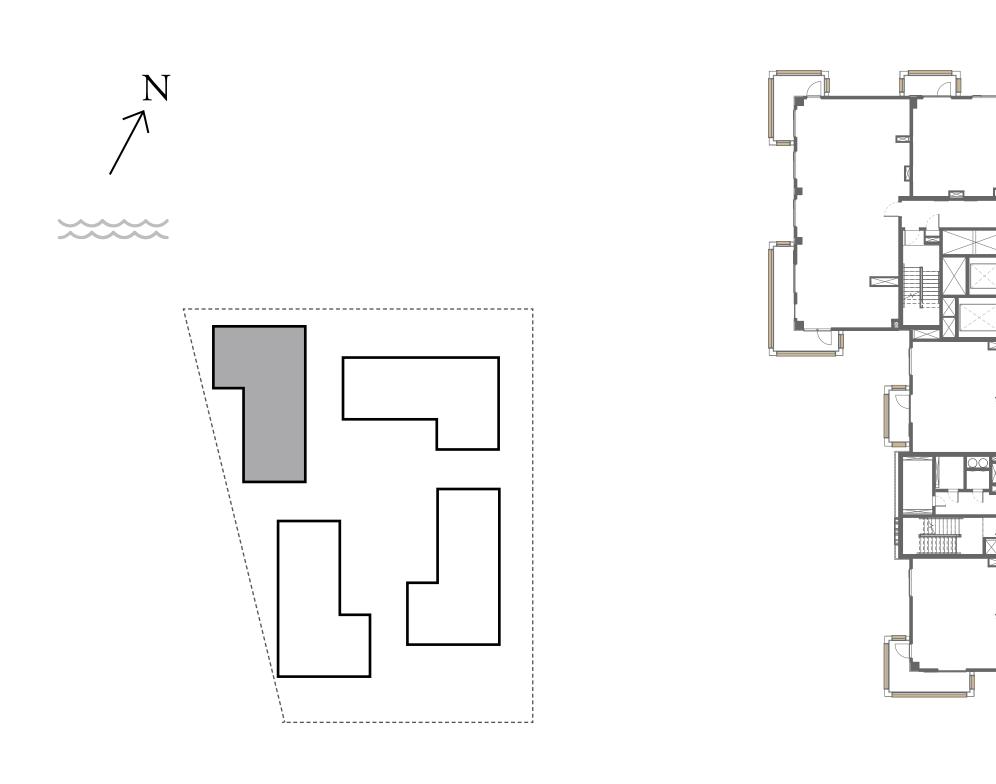

## BUILDING 3

## 1 BEDROOM

UNIT 03 LEVEL 02-10

| APARTMENT AREA | 626.67 SQ.FT. | 58.22 SQ.M. |
|----------------|---------------|-------------|
| BALCONY AREA   | 102.26 SQ.FT. | 9.50 SQ.M.  |
| TOTAL AREA     | 728.93 SQ.FT. | 67.72 SQ.M. |











#### LOTUS

#### BUILDING 3

### 1 BEDROOM

#### UNIT 04 LEVEL 02-10

| APARTMENT AREA | 600.20 SQ.FT. | 55.76 SQ.M. |
|----------------|---------------|-------------|
| BALCONY AREA   | 66.20 SQ.FT.  | 6.15 SQ.M.  |
| TOTAL AREA     | 666.40 SQ.FT. | 61.91 SQ.M. |











### LOTUS

#### BUILDING 3

### 1 BEDROOM

#### UNIT 05 LEVEL 02-10

| APARTMENT AREA | 600.84 SQ.FT. | 55.82 SQ.M. |
|----------------|---------------|-------------|
| BALCONY AREA   | 66.20 SQ.FT.  | 6.15 SQ.M.  |
| TOTAL AREA     | 667.04 SQ.FT. | 61.97 SQ.M. |









#### LOTUS

#### BUILDING 3

## 2 BEDROOM

UNIT 06 LEVEL 02-10

| APARTMENT AREA | 904.49 SQ.FT.  | 84.03 SQ.M.  |
|----------------|----------------|--------------|
| BALCONY AREA   | 249.94 SQ.FT.  | 23.22 SQ.M.  |
| TOTAL AREA     | 1154.43 SQ.FT. | 107.25 SQ.M. |











### LOTUS

#### BUILDING 3

## 2 BEDROOM

UNIT 07 LEVEL 02-10

| APARTMENT AREA | 908.47 SQ.FT.  | 84.40 SQ.M. |
|----------------|----------------|-------------|
| BALCONY AREA   | 132.61 SQ.FT.  | 12.32 SQ.M. |
| TOTAL AREA     | 1041.08 SQ.FT. | 96.72 SQ.M. |











#### LOTUS

#### BUILDING 3

## 3 BEDROOM

#### UNIT 08 LEVEL 02-10

| APARTMENT AREA | 1347.53 SQ.FT. | 125.19 SQ.M. |
|----------------|----------------|--------------|
| BALCONY AREA   | 303.87 SQ.FT.  | 28.23 SQ.M.  |
| TOTAL AREA