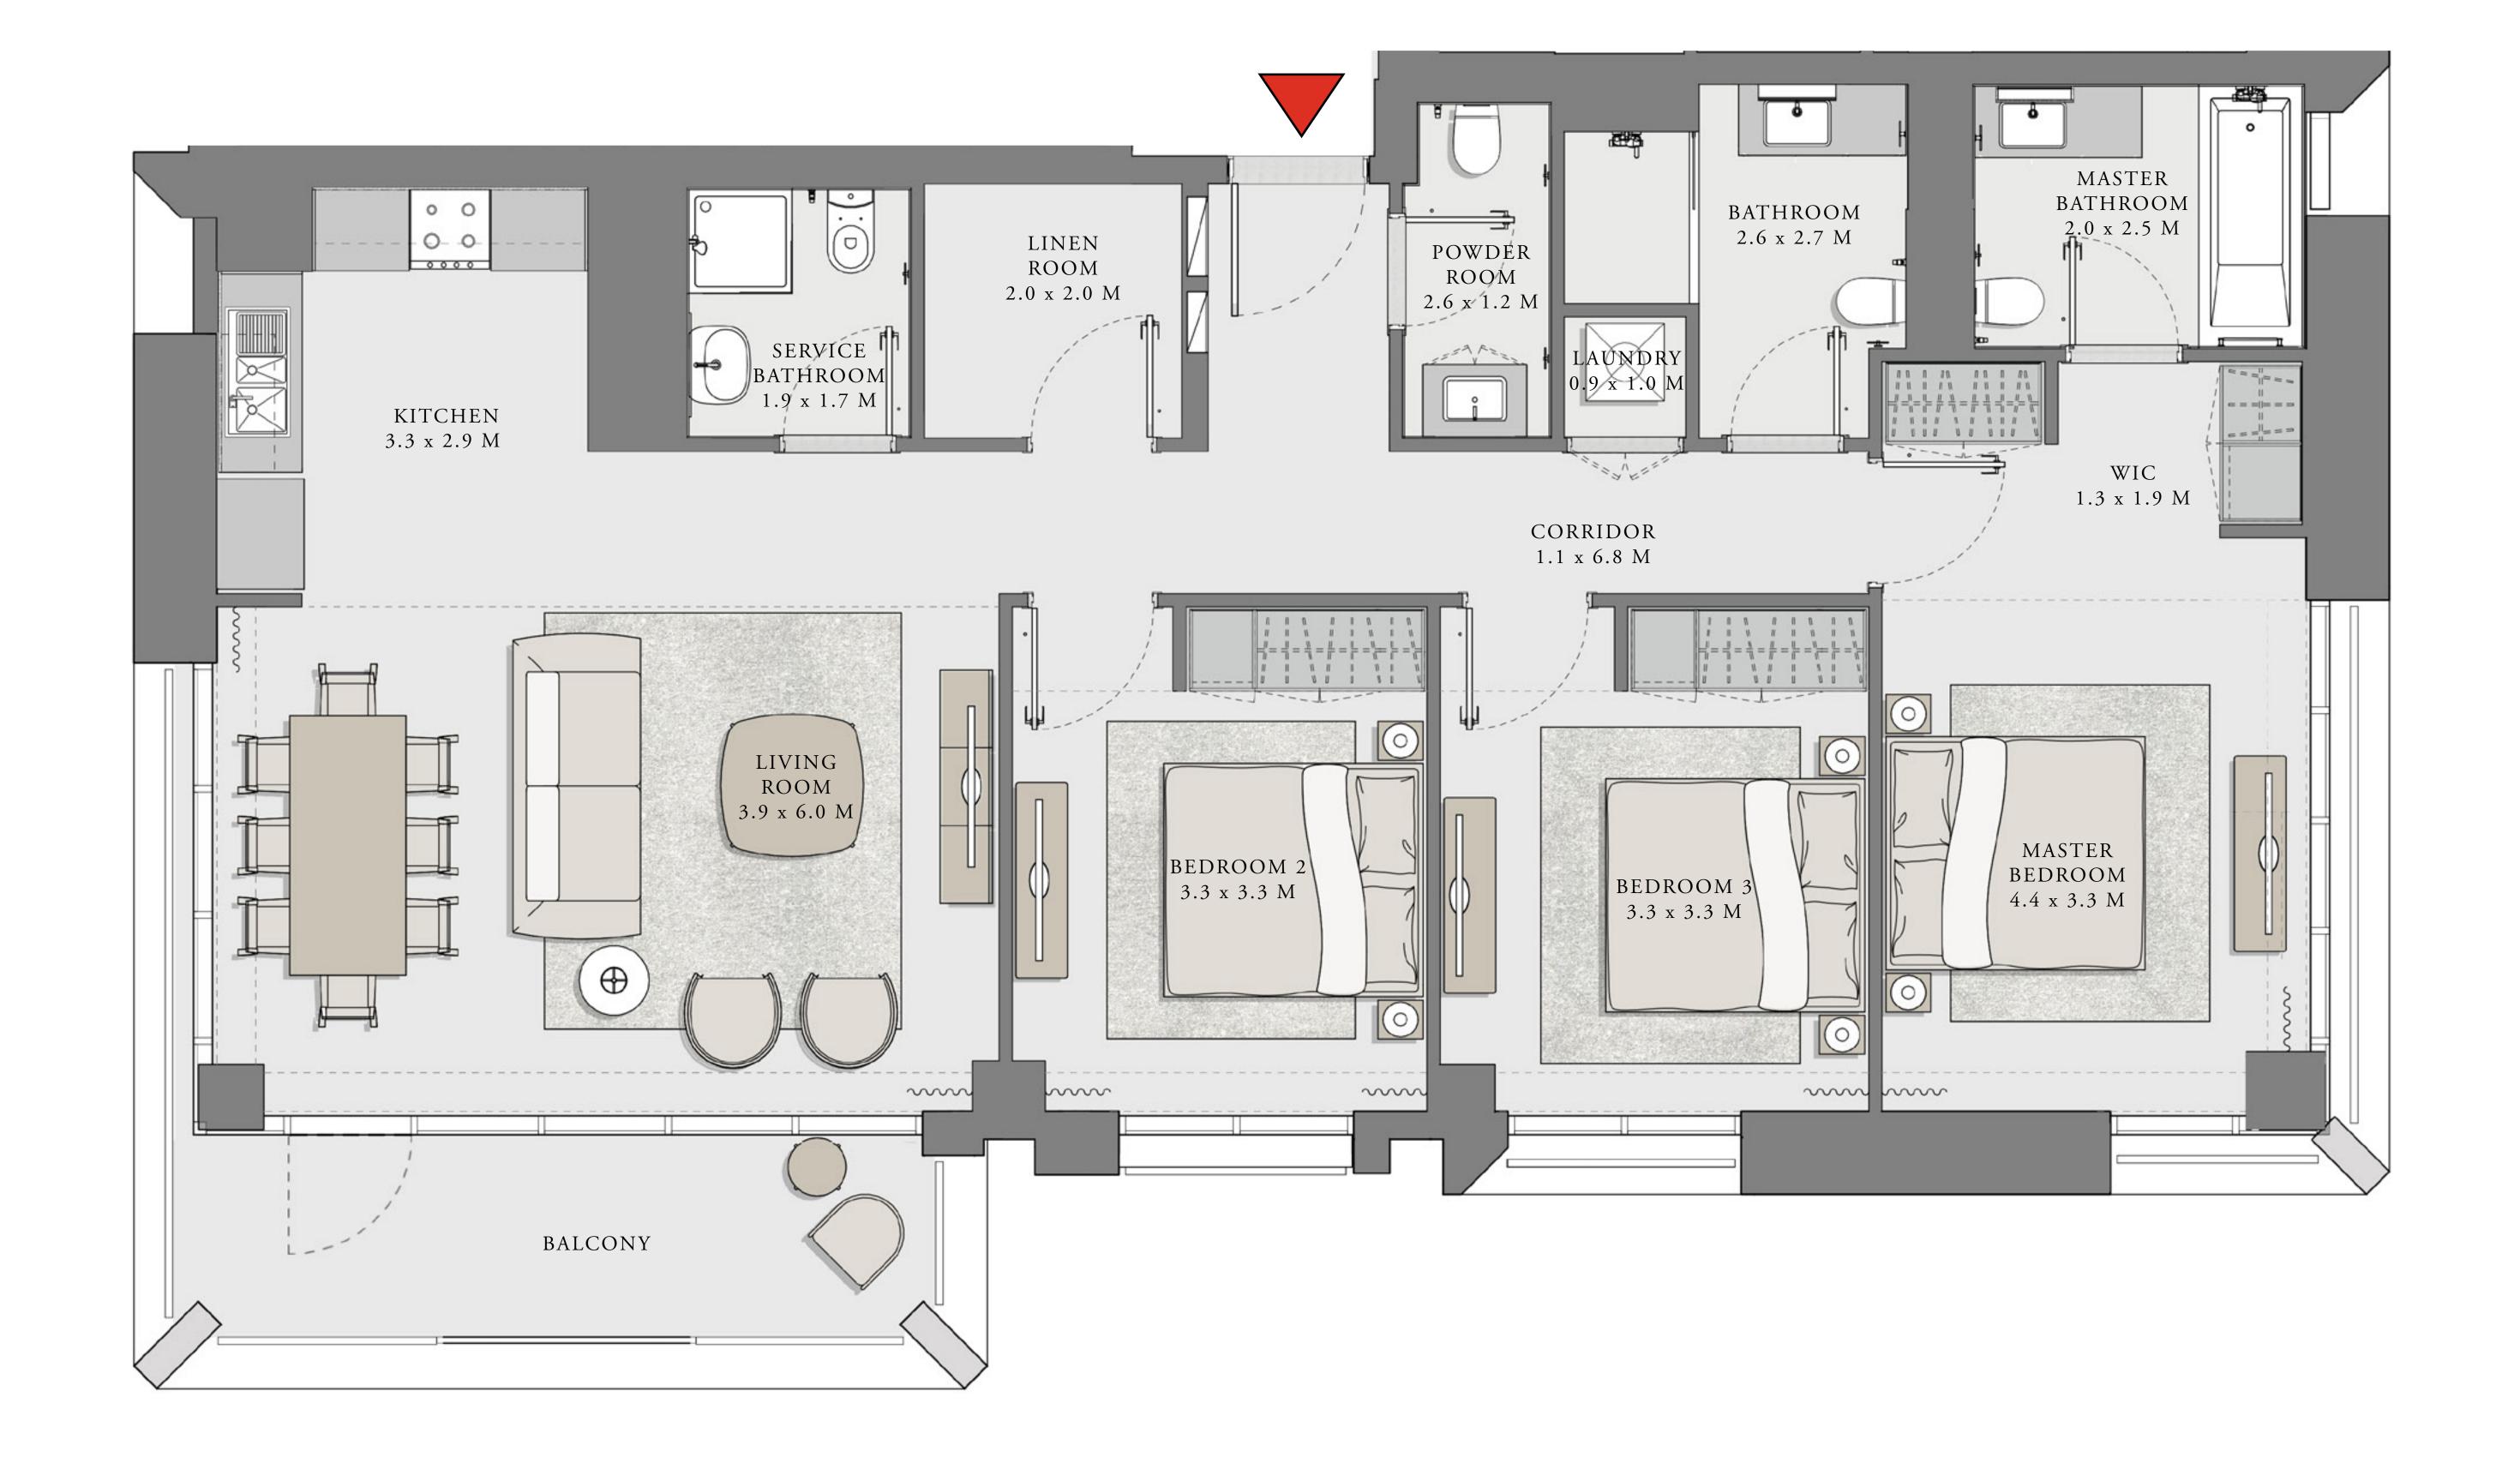

### LOTUS

#### BUILDING 3

## 2 BEDROOM

UNIT 104 LEVEL 01

|   | APARTMENT AREA | 905.57 SQ.FT.  | 84.13 SQ.M.  |
|---|----------------|----------------|--------------|
|   | BALCONY AREA   | 939.47 SQ.FT.  | 87.28 SQ.M.  |
| _ | TOTAL AREA     | 1845.04 SQ.FT. | 171.41 SQ.M. |