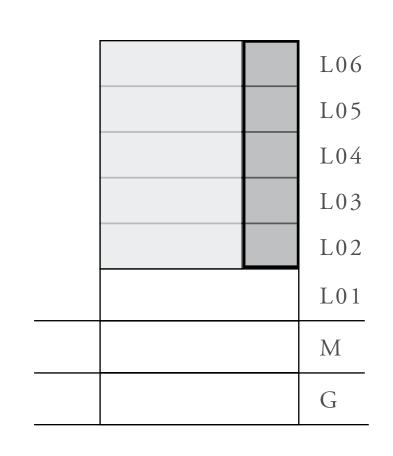

#### UNIT 01 LEVEL 02-06

| APARTMENT AREA | 599.77 SQ.FT. | 55.72 SQ.M. |
|----------------|---------------|-------------|
| BALCONY AREA   | 66.31 SQ.FT.  | 6.16 SQ.M.  |
| TOTAL AREA     | 666.08 SQ.FT. | 61.88 SQ.M. |