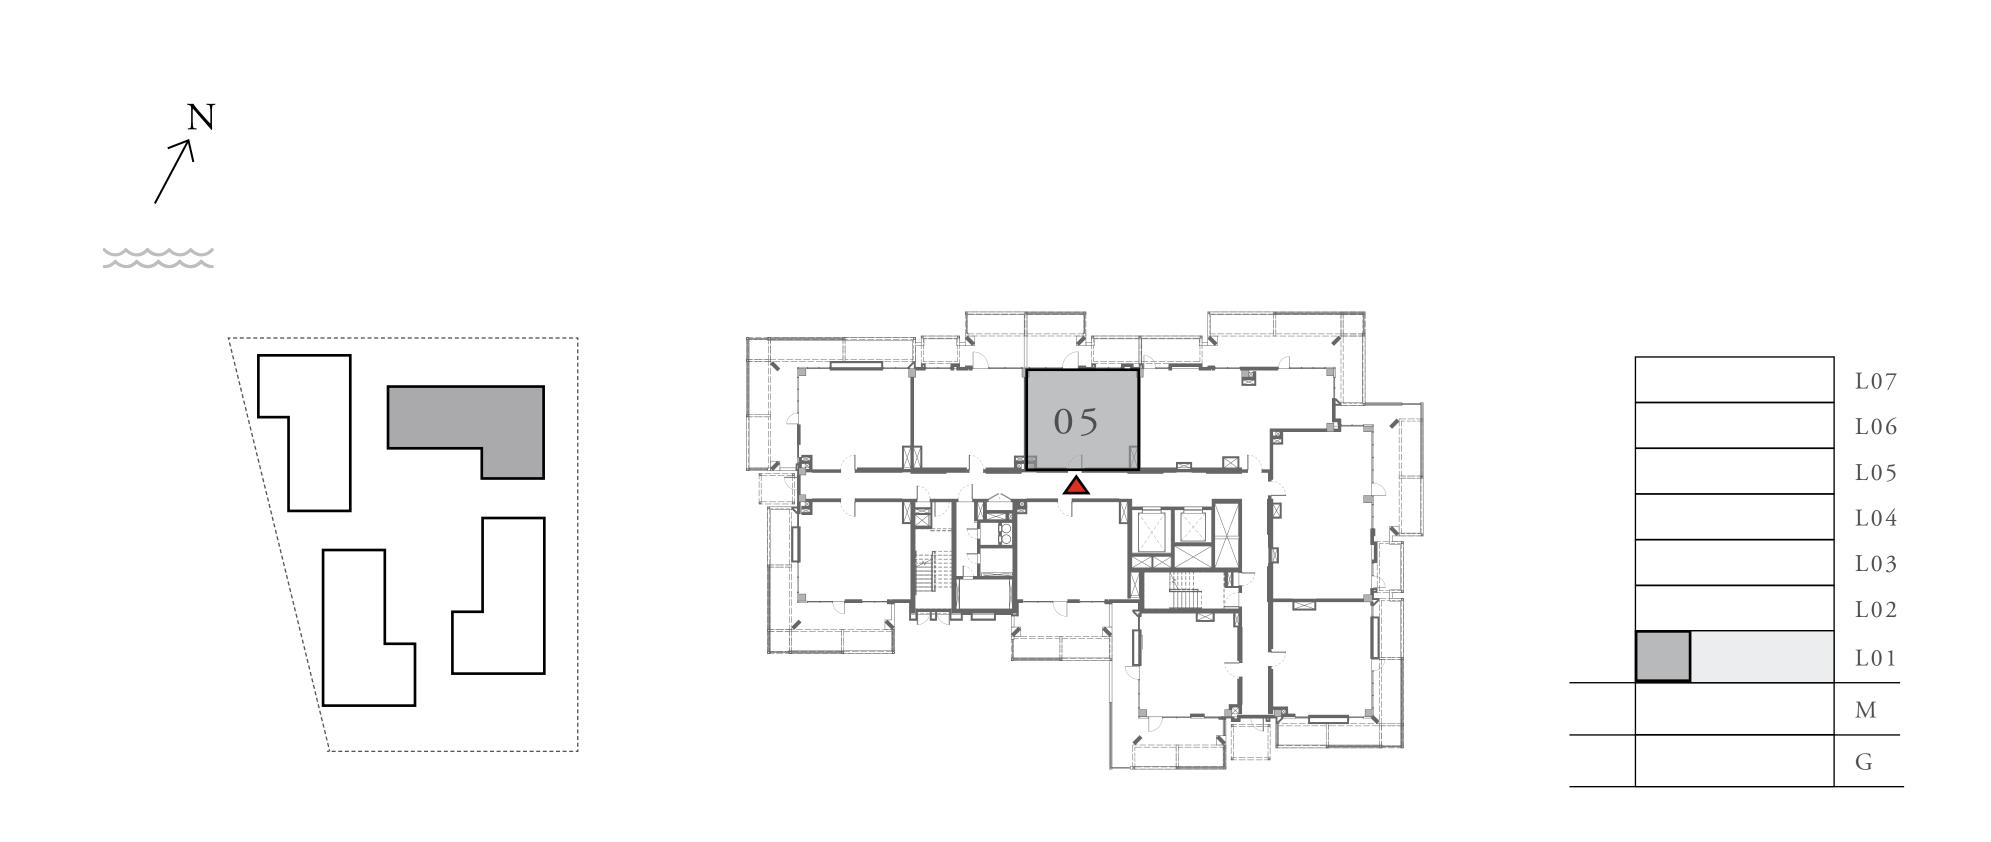

### LOTUS

#### BUILDING 1

## 2 BEDROOM

UNIT 06 LEVEL 02-06

| APARTMENT AREA | 904.38 SQ.FT.  | 84.02 SQ.M.  |
|----------------|----------------|--------------|
| BALCONY AREA   | 249.83 SQ.FT.  | 23.21 SQ.M.  |
| TOTAL AREA     | 1154.21 SQ.FT. | 107.23 SQ.M. |