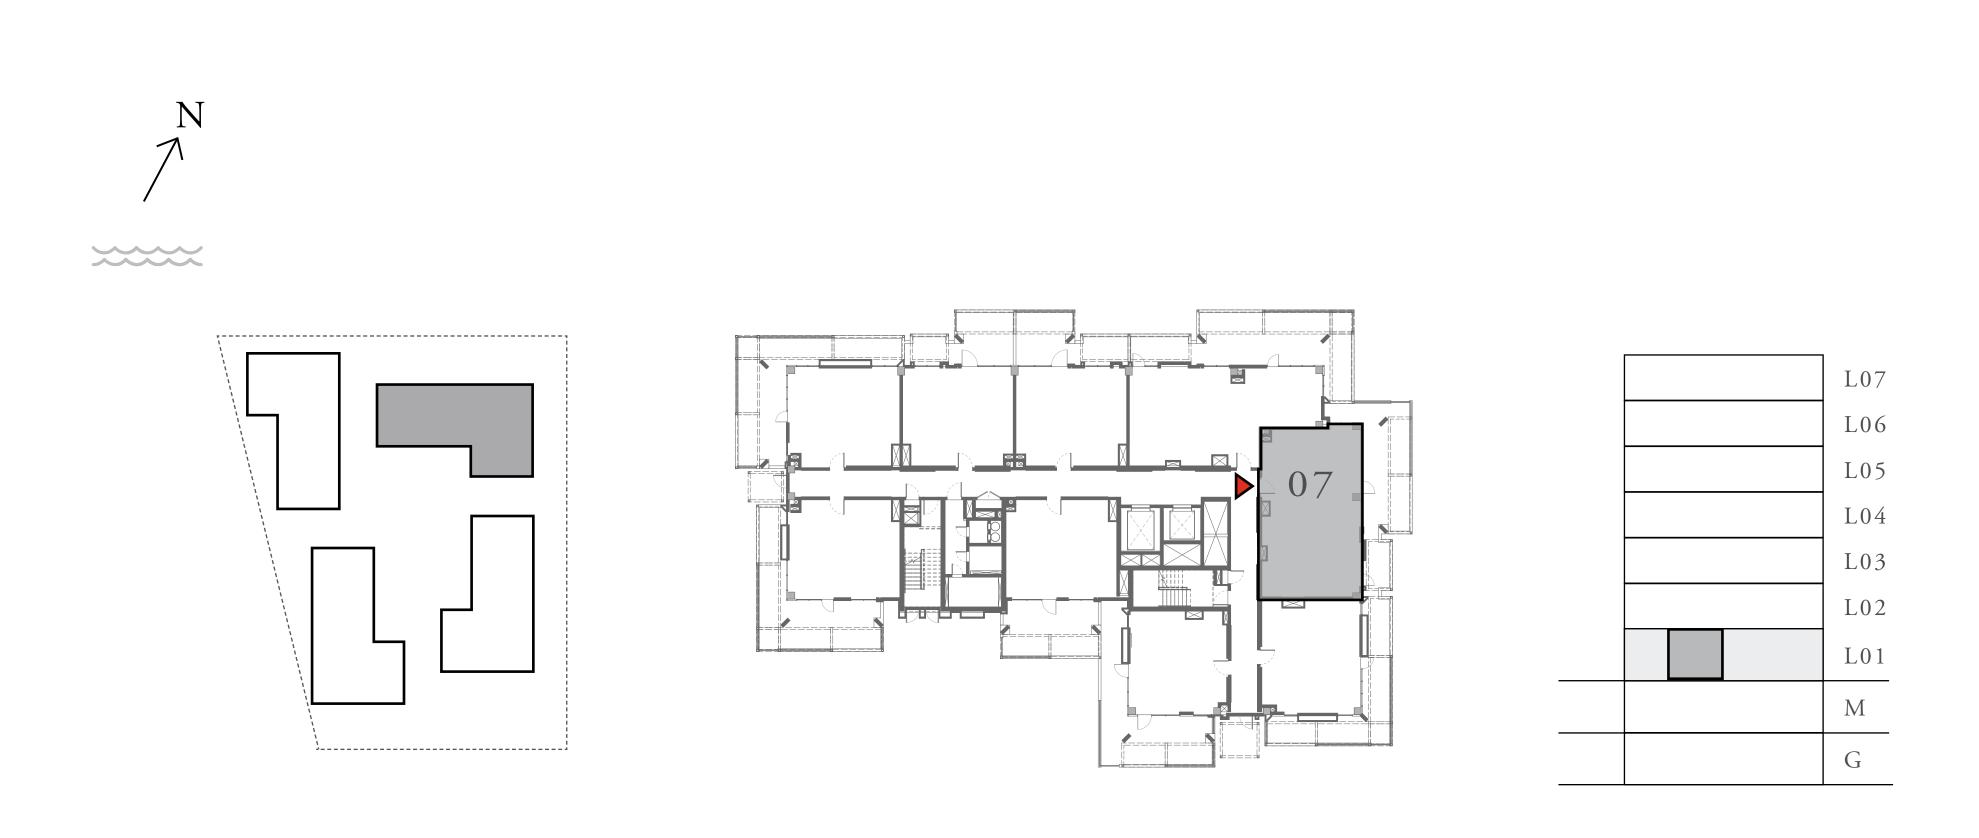

### LOTUS

#### BUILDING 1

## 2 BEDROOM

#### UNIT 07 LEVEL 02-06

|   | APARTMENT AREA | 909.12 SQ.FT.  | 84.46 SQ.M. |
|---|----------------|----------------|-------------|
|   | BALCONY AREA   | 132.61 SQ.FT.  | 12.32 SQ.M. |
| _ | TOTAL AREA     | 1041.73 SQ.FT. | 96.78 SQ.M. |