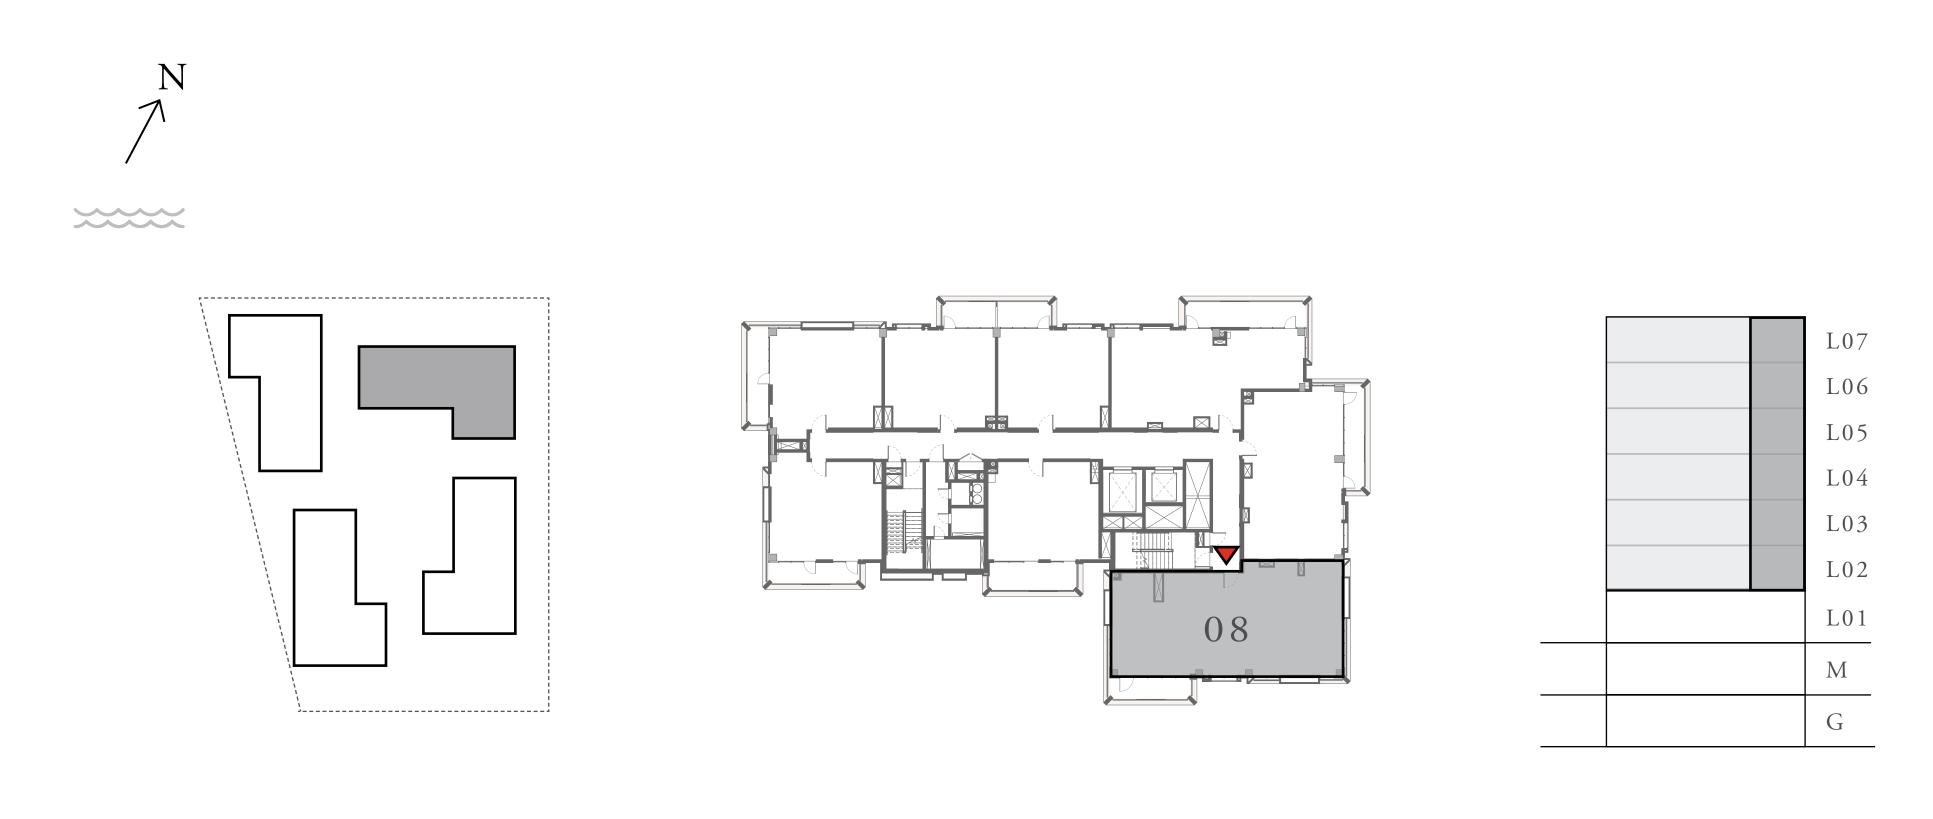

### LOTUS

#### BUILDING 4

## 3 BEDROOM

UNIT 08 LEVEL 02-07

| APARTMENT AREA | 1347.21 SQ.FT. | 125.16 SQ.M. |
|----------------|----------------|--------------|
| BALCONY AREA   | 110.65 SQ.FT.  | 10.28 SQ.M.  |
| TOTAL AREA     | 1457.86 SQ.FT. | 135.44 SQ.M. |