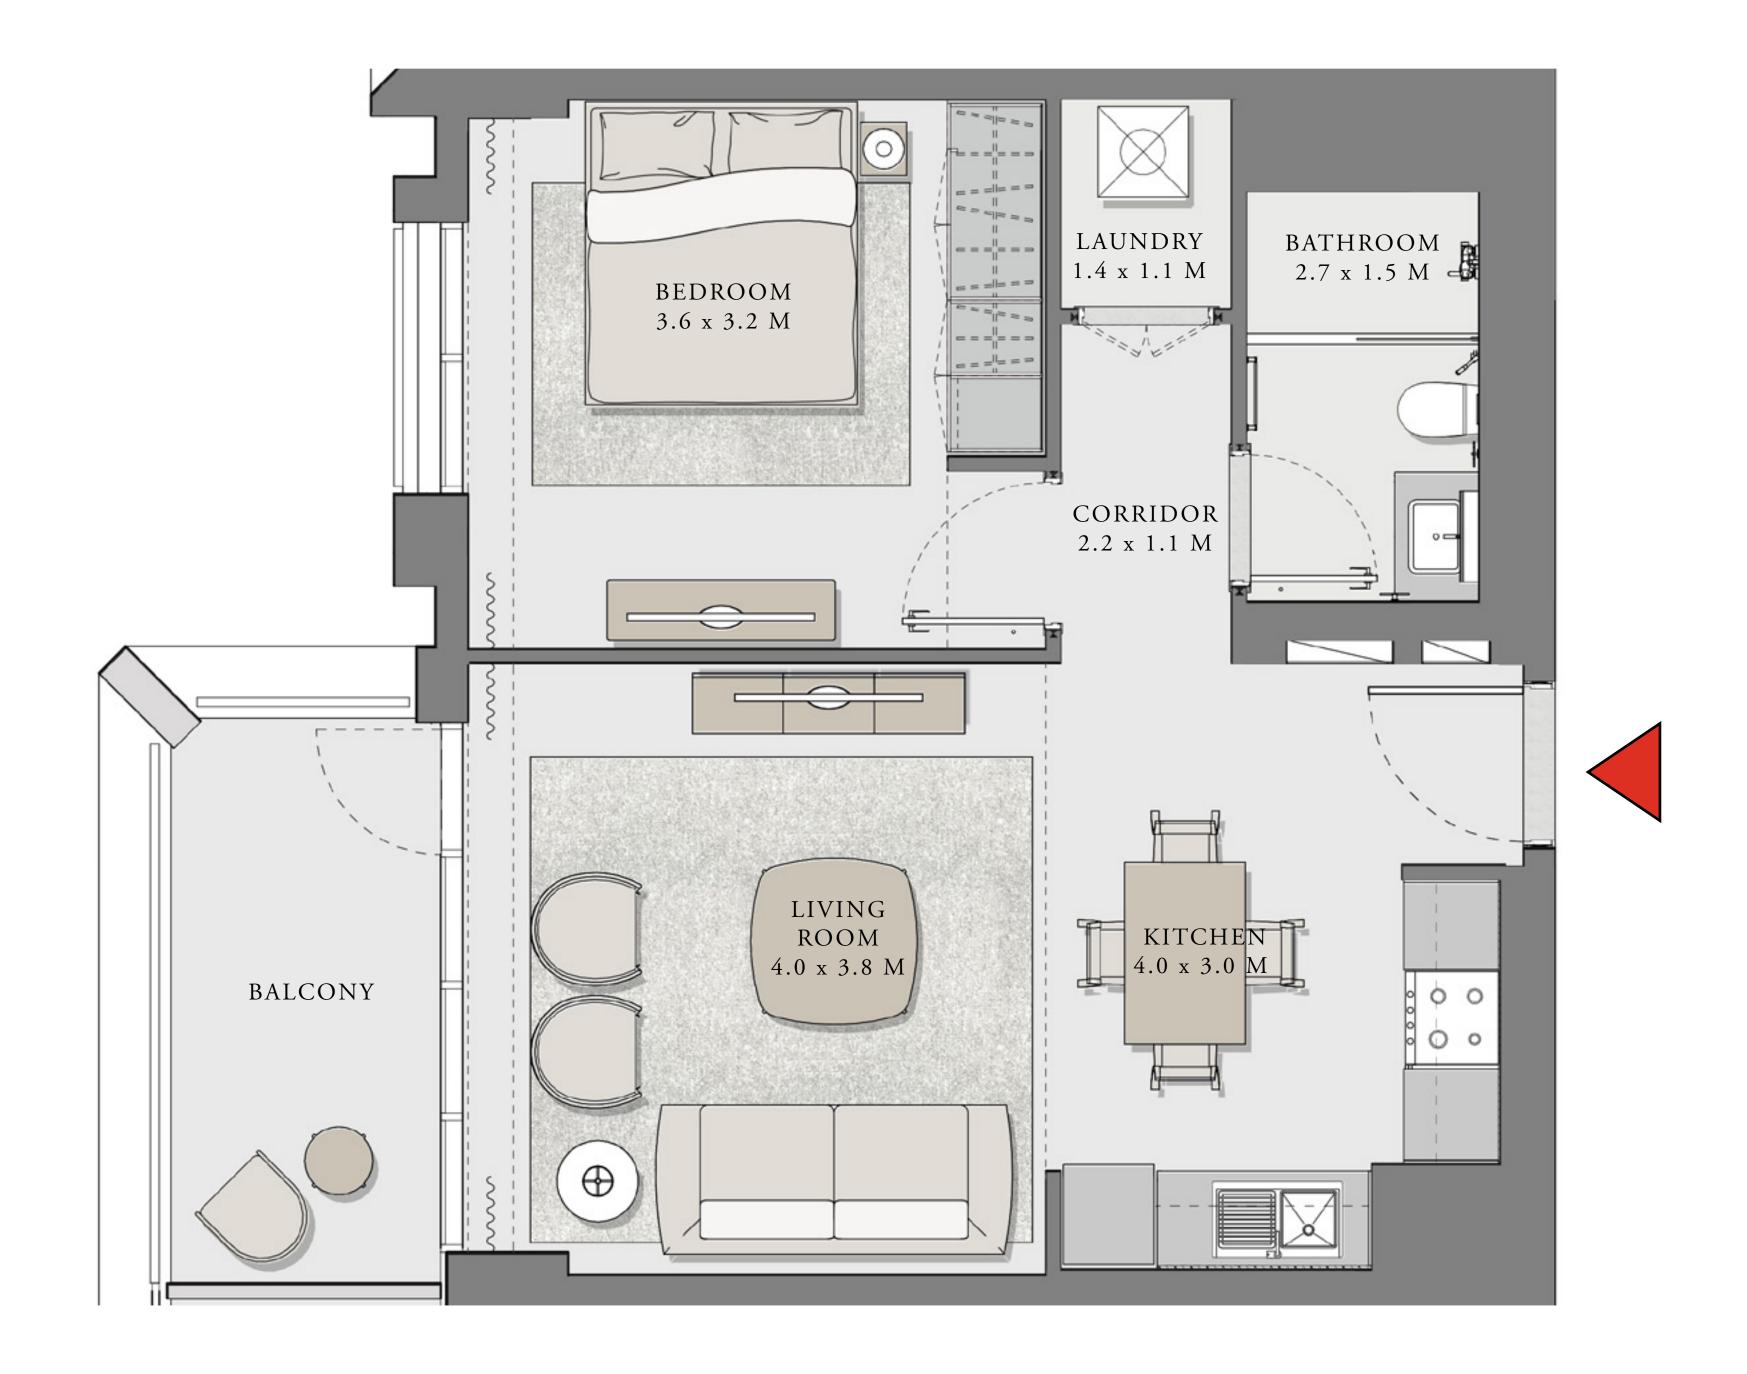

#### UNIT 06 LEVEL 02-11

| APARTMENT AREA | 910.63 SQ.FT.  | 84.60 SQ.M.  |
|----------------|----------------|--------------|
| BALCONY AREA   | 186.00 SQ.FT.  | 17.28 SQ.M.  |
| TOTAL AREA     | 1096.63 SQ.FT. | 101.88 SQ.M. |