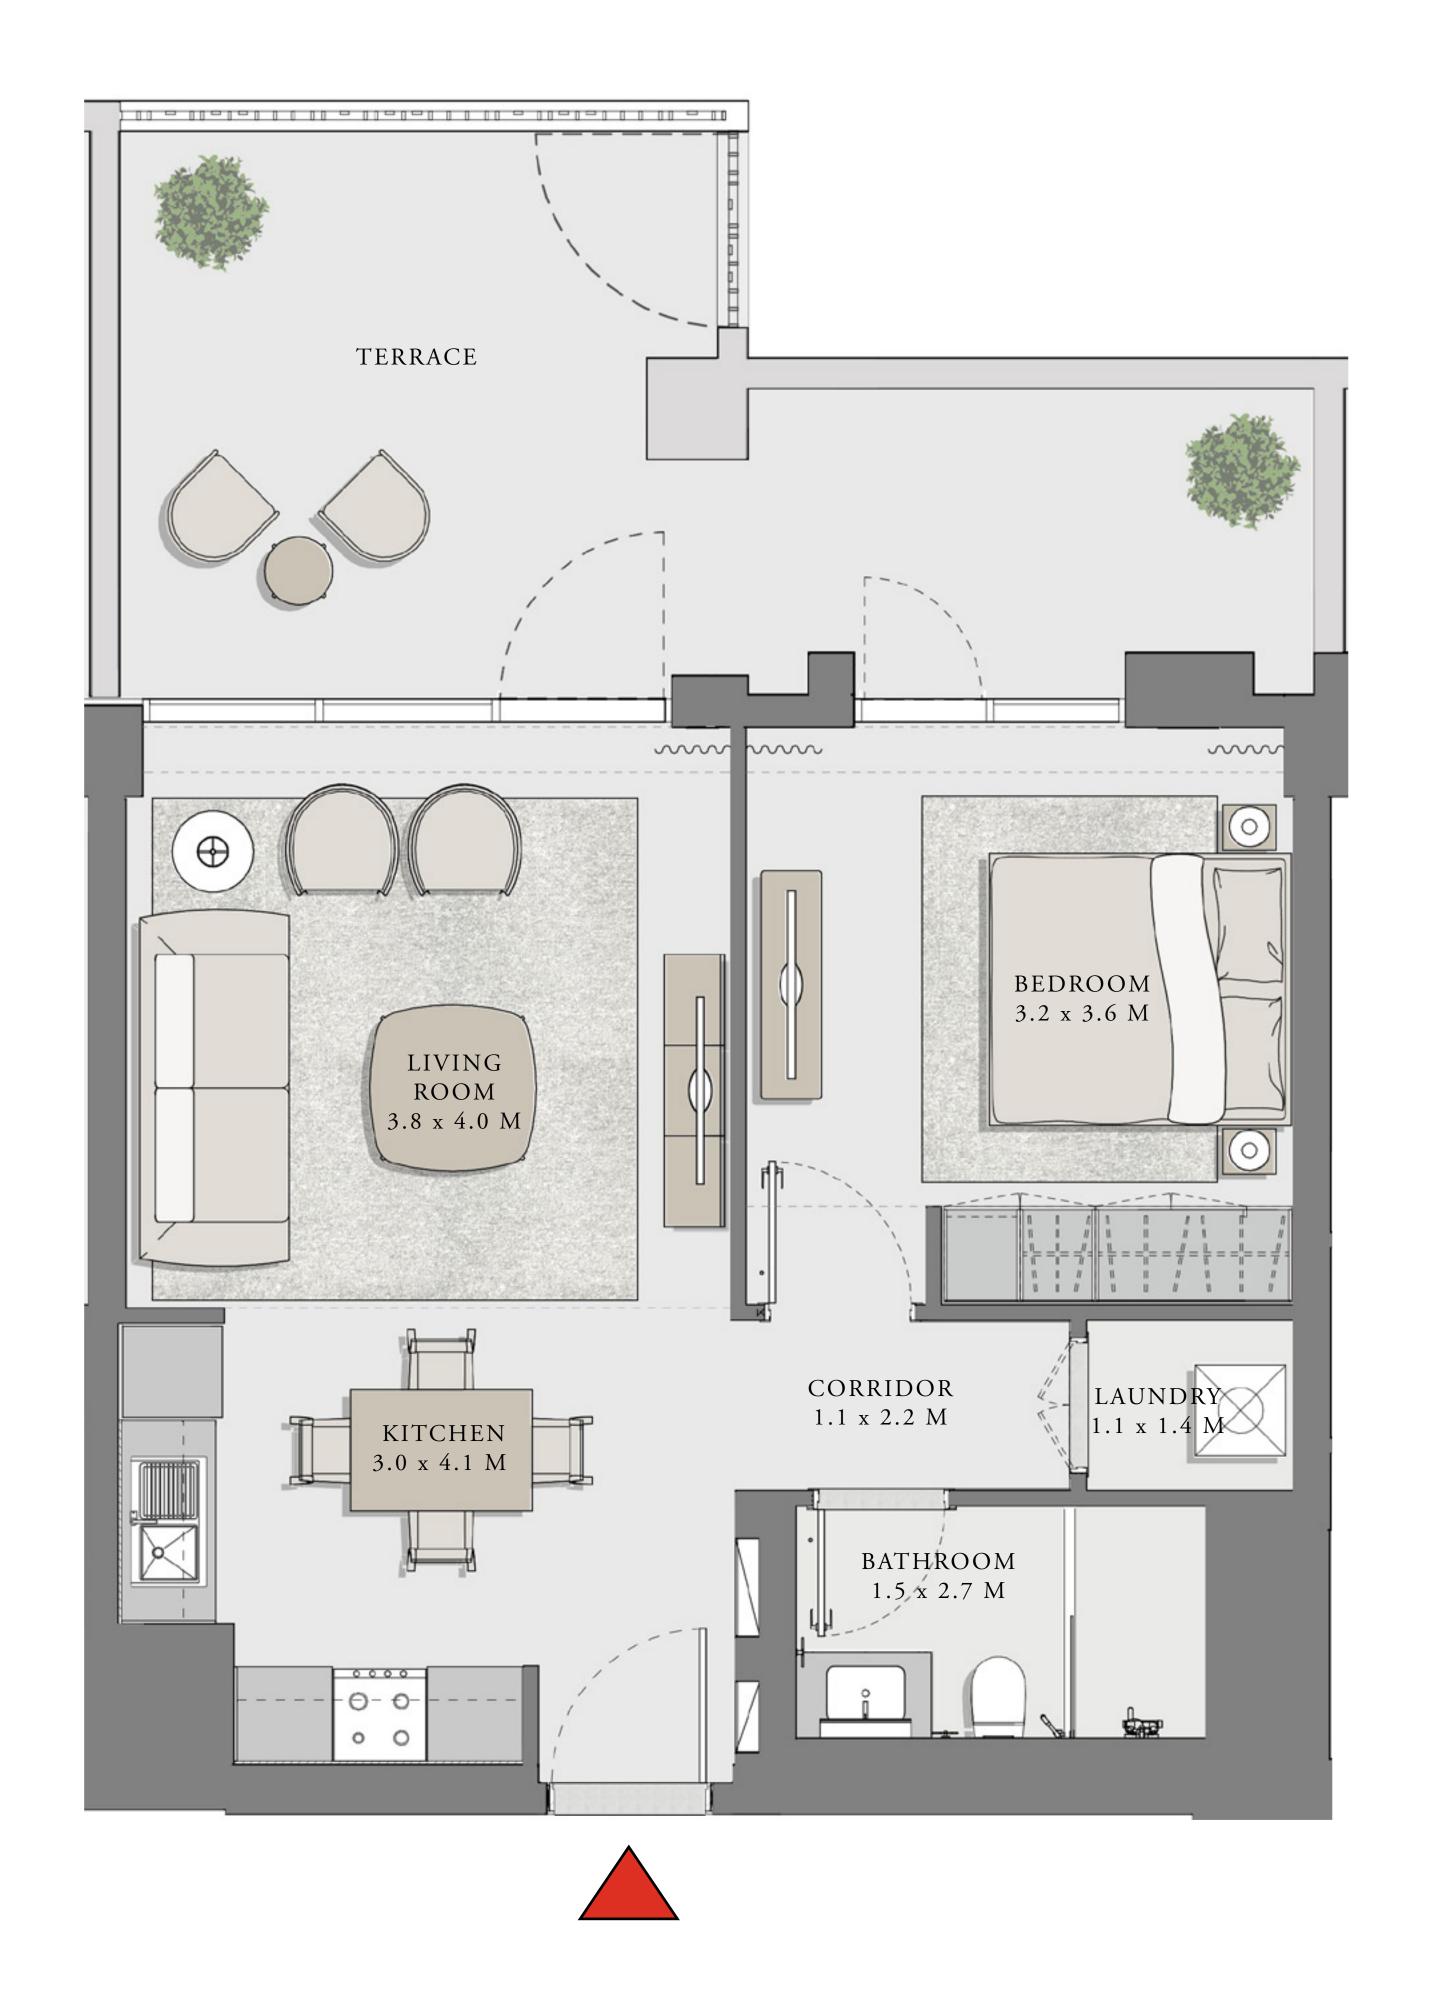

#### UNIT 07 LEVEL 02-06

|   | APARTMENT AREA | 909.12 SQ.FT.  | 84.46 SQ.M. |
|---|----------------|----------------|-------------|
|   | BALCONY AREA   | 132.61 SQ.FT.  | 12.32 SQ.M. |
| _ | TOTAL AREA     | 1041.73 SQ.FT. | 96.78 SQ.M. |