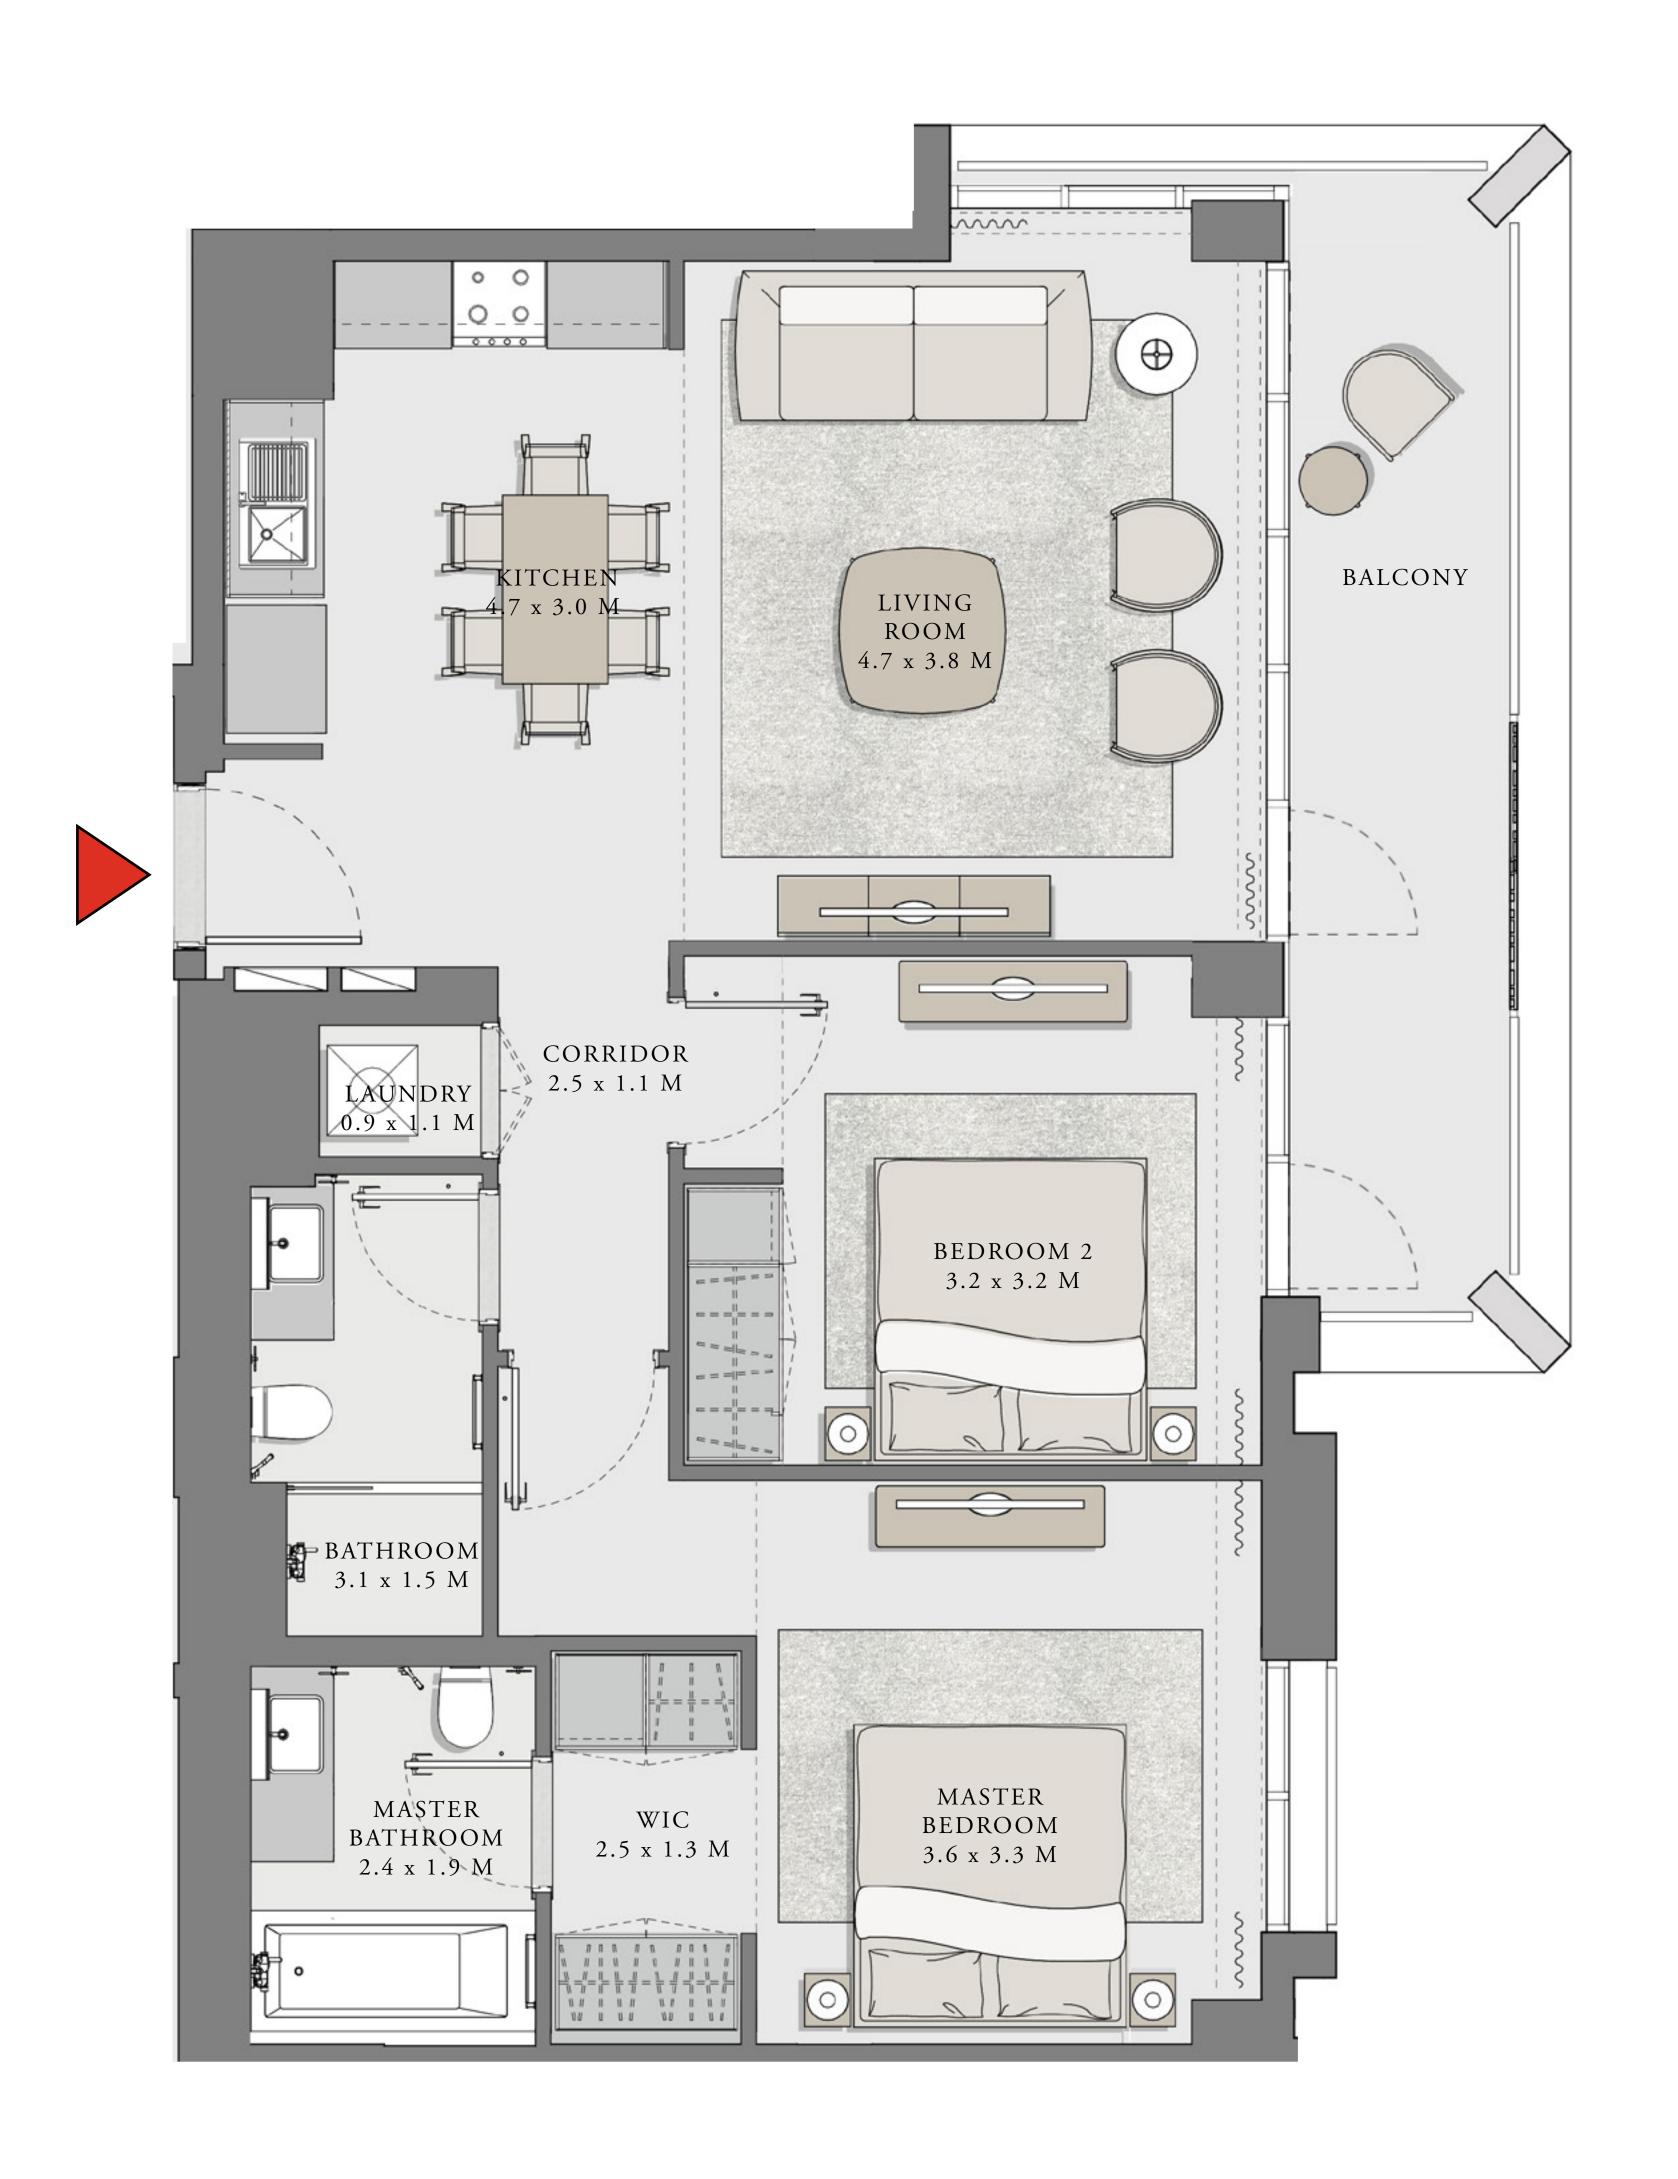

### LOTUS

#### BUILDING 4

## 3 BEDROOM

UNIT 08 LEVEL 02-07

| APARTMENT AREA | 1347.21 SQ.FT. | 125.16 SQ.M. |
|----------------|----------------|--------------|
| BALCONY AREA   | 110.65 SQ.FT.  | 10.28 SQ.M.  |
| TOTAL AREA     | 1457.86 SQ.FT. | 135.44 SQ.M. |