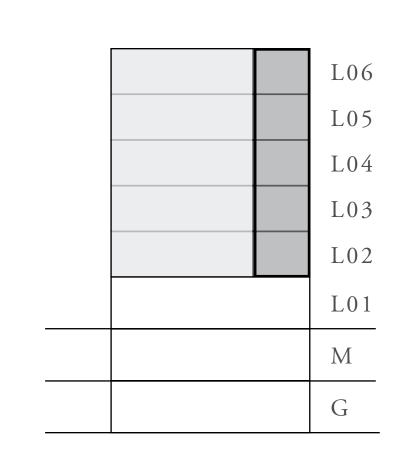

UNIT 02 LEVEL 02-06

| APARTMENT AREA | 620.11 SQ.FT. | 57.61 SQ.M. |
|----------------|---------------|-------------|
| BALCONY AREA   | 139.61 SQ.FT. | 12.97 SQ.M. |
| TOTAL AREA     | 759.72 SQ.FT. | 70.58 SQ.M. |











### LOTUS

#### BUILDING 1

## 1 BEDROOM

#### UNIT 03 LEVEL 02-06

| APARTMENT AREA | 626.67 SQ.FT. | 58.22 SQ.M. |
|----------------|---------------|-------------|
| BALCONY AREA   | 102.36 SQ.FT. | 9.51 SQ.M.  |
| TOTAL AREA     | 729.03 SQ.FT. | 67.73 SQ.M. |











### LOTUS

#### BUILDING 1

## 1 BEDROOM

#### UNIT 04 LEVEL 02-06

|   | APARTMENT AREA | 600.20 SQ.FT. | 55.76 SQ.M. |  |
|---|----------------|---------------|-------------|--|
|   | BALCONY AREA   | 66.20 SQ.FT.  | 6.15 SQ.M.  |  |
| - | TOTAL AREA     | 666.40 SQ.FT. | 61.91 SQ.M. |  |











### LOTUS

#### BUILDING 1

## 1 BEDROOM

UNIT 05 LEVEL 02-06

| APARTMENT AREA | 600.84 SQ.FT. | 55.82 SQ.M. |
|----------------|---------------|-------------|
| BALCONY AREA   | 66.20 SQ.FT.  | 6.15 SQ.M.  |
| TOTAL AREA     | 667.04 SQ.FT. | 61.97 SQ.M. |











### LOTUS

#### BUILDING 1

## 2 BEDROOM

UNIT 06 LEVEL 02-06

| APARTMENT AREA | 904.38 SQ.FT.  | 84.02 SQ.M.  |
|----------------|----------------|--------------|
| BALCONY AREA   | 249.83 SQ.FT.  | 23.21 SQ.M.  |
| TOTAL AREA     | 1154.21 SQ.FT. | 107.23 SQ.M. |











### LOTUS

#### BUILDING 1

## 2 BEDROOM

#### UNIT 07 LEVEL 02-06

|   | APARTMENT AREA | 909.12 SQ.FT.  | 84.46 SQ.M. |
|---|----------------|----------------|-------------|
|   | BALCONY AREA   | 132.61 SQ.FT.  | 12.32 SQ.M. |
| _ | TOTAL AREA