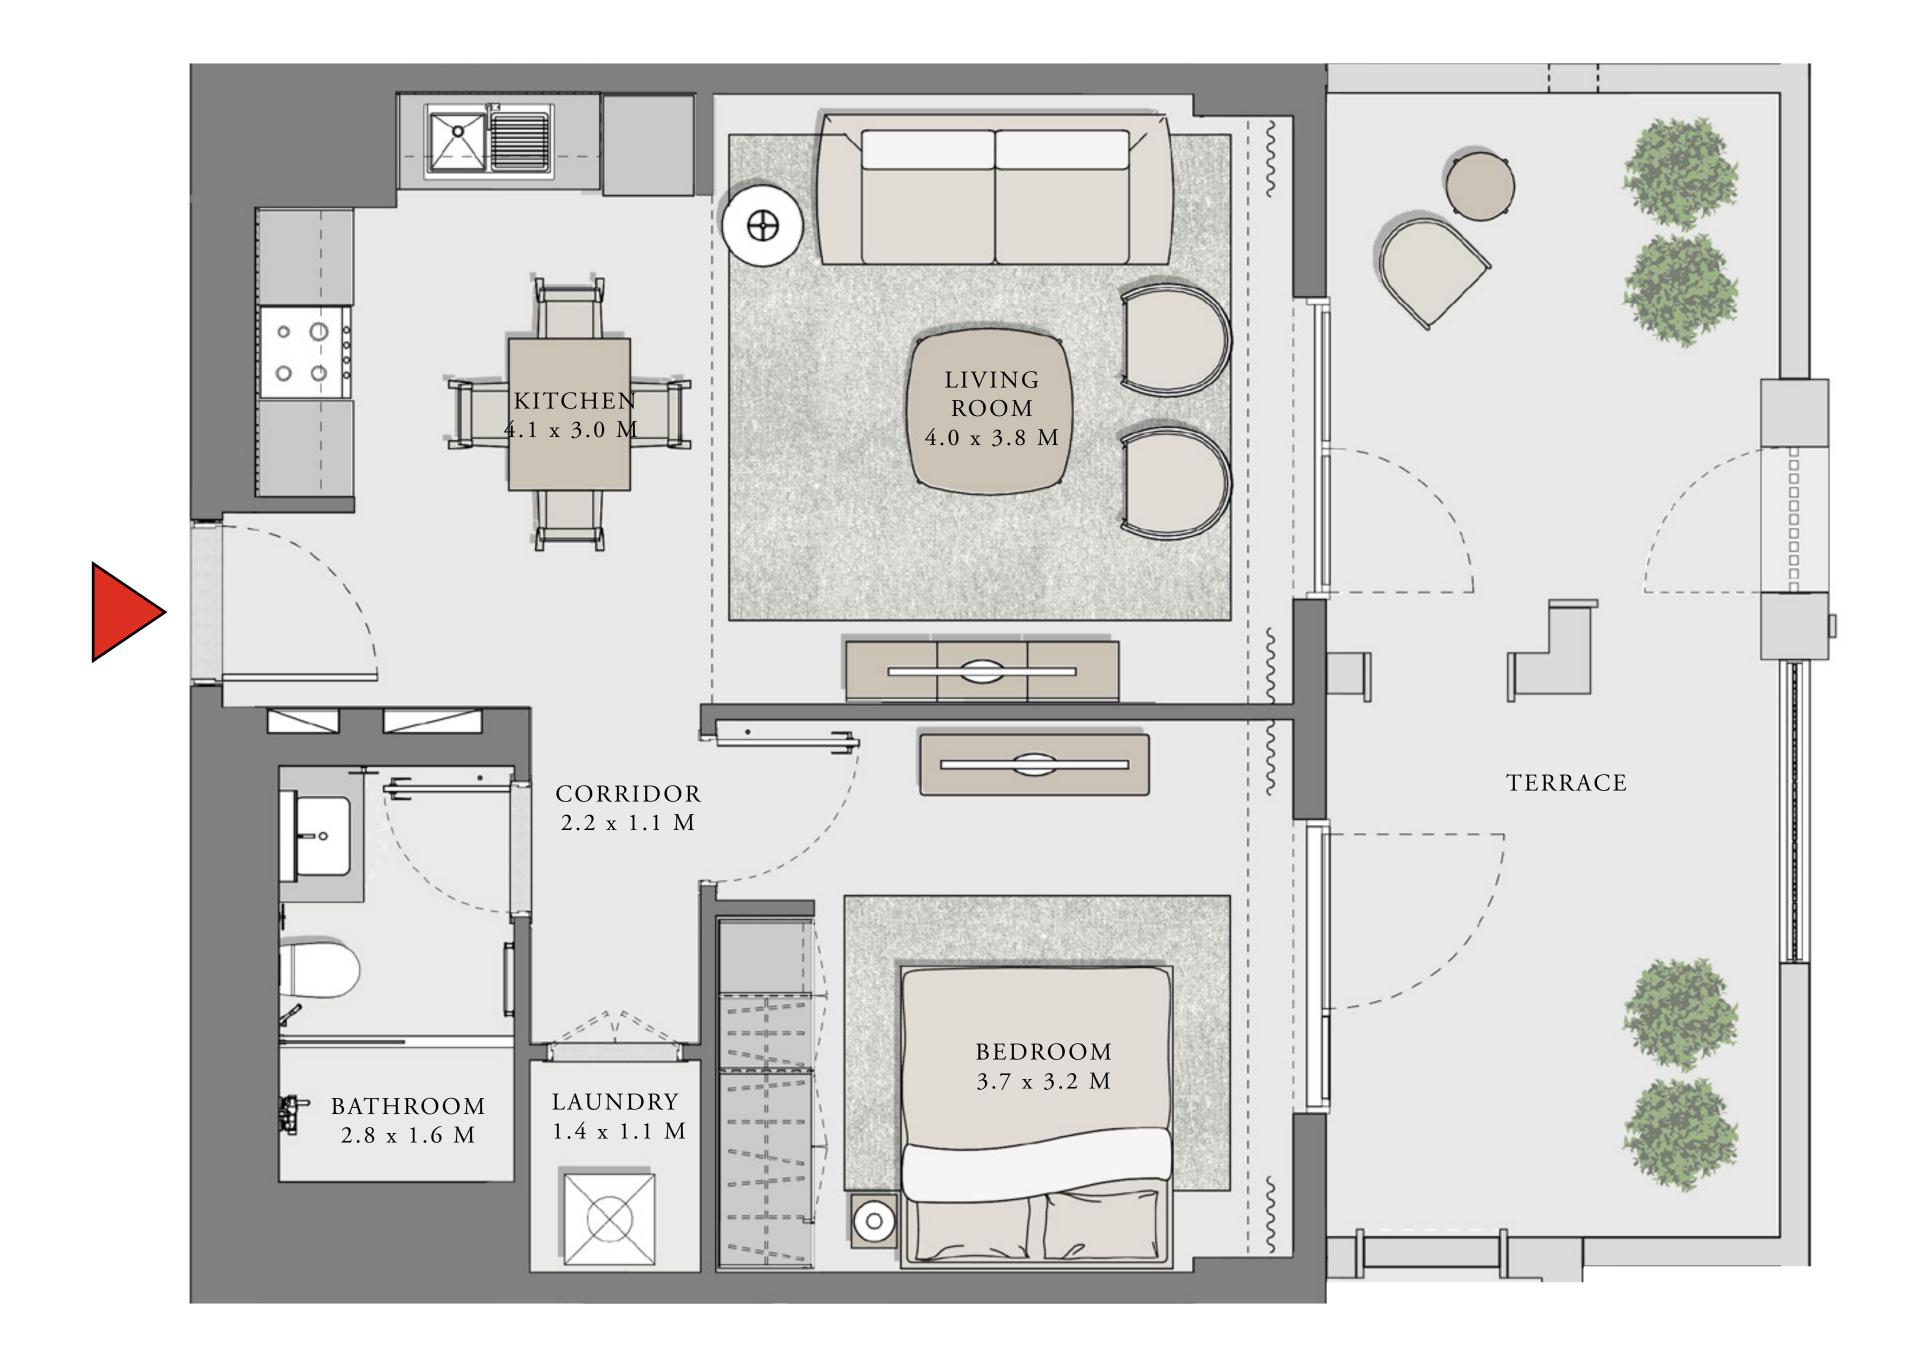

## LOTUS

#### BUILDING 3

## 1 BEDROOM

UNIT 101 LEVEL 01

| APARTMENT AREA | 601.38 SQ.FT.  | 55.87 SQ.M.  |
|----------------|----------------|--------------|
| BALCONY AREA   | 581.47 SQ.FT.  | 54.02 SQ.M.  |
| TOTAL AREA     | 1182.85 SQ.FT. | 109.89 SQ.M. |