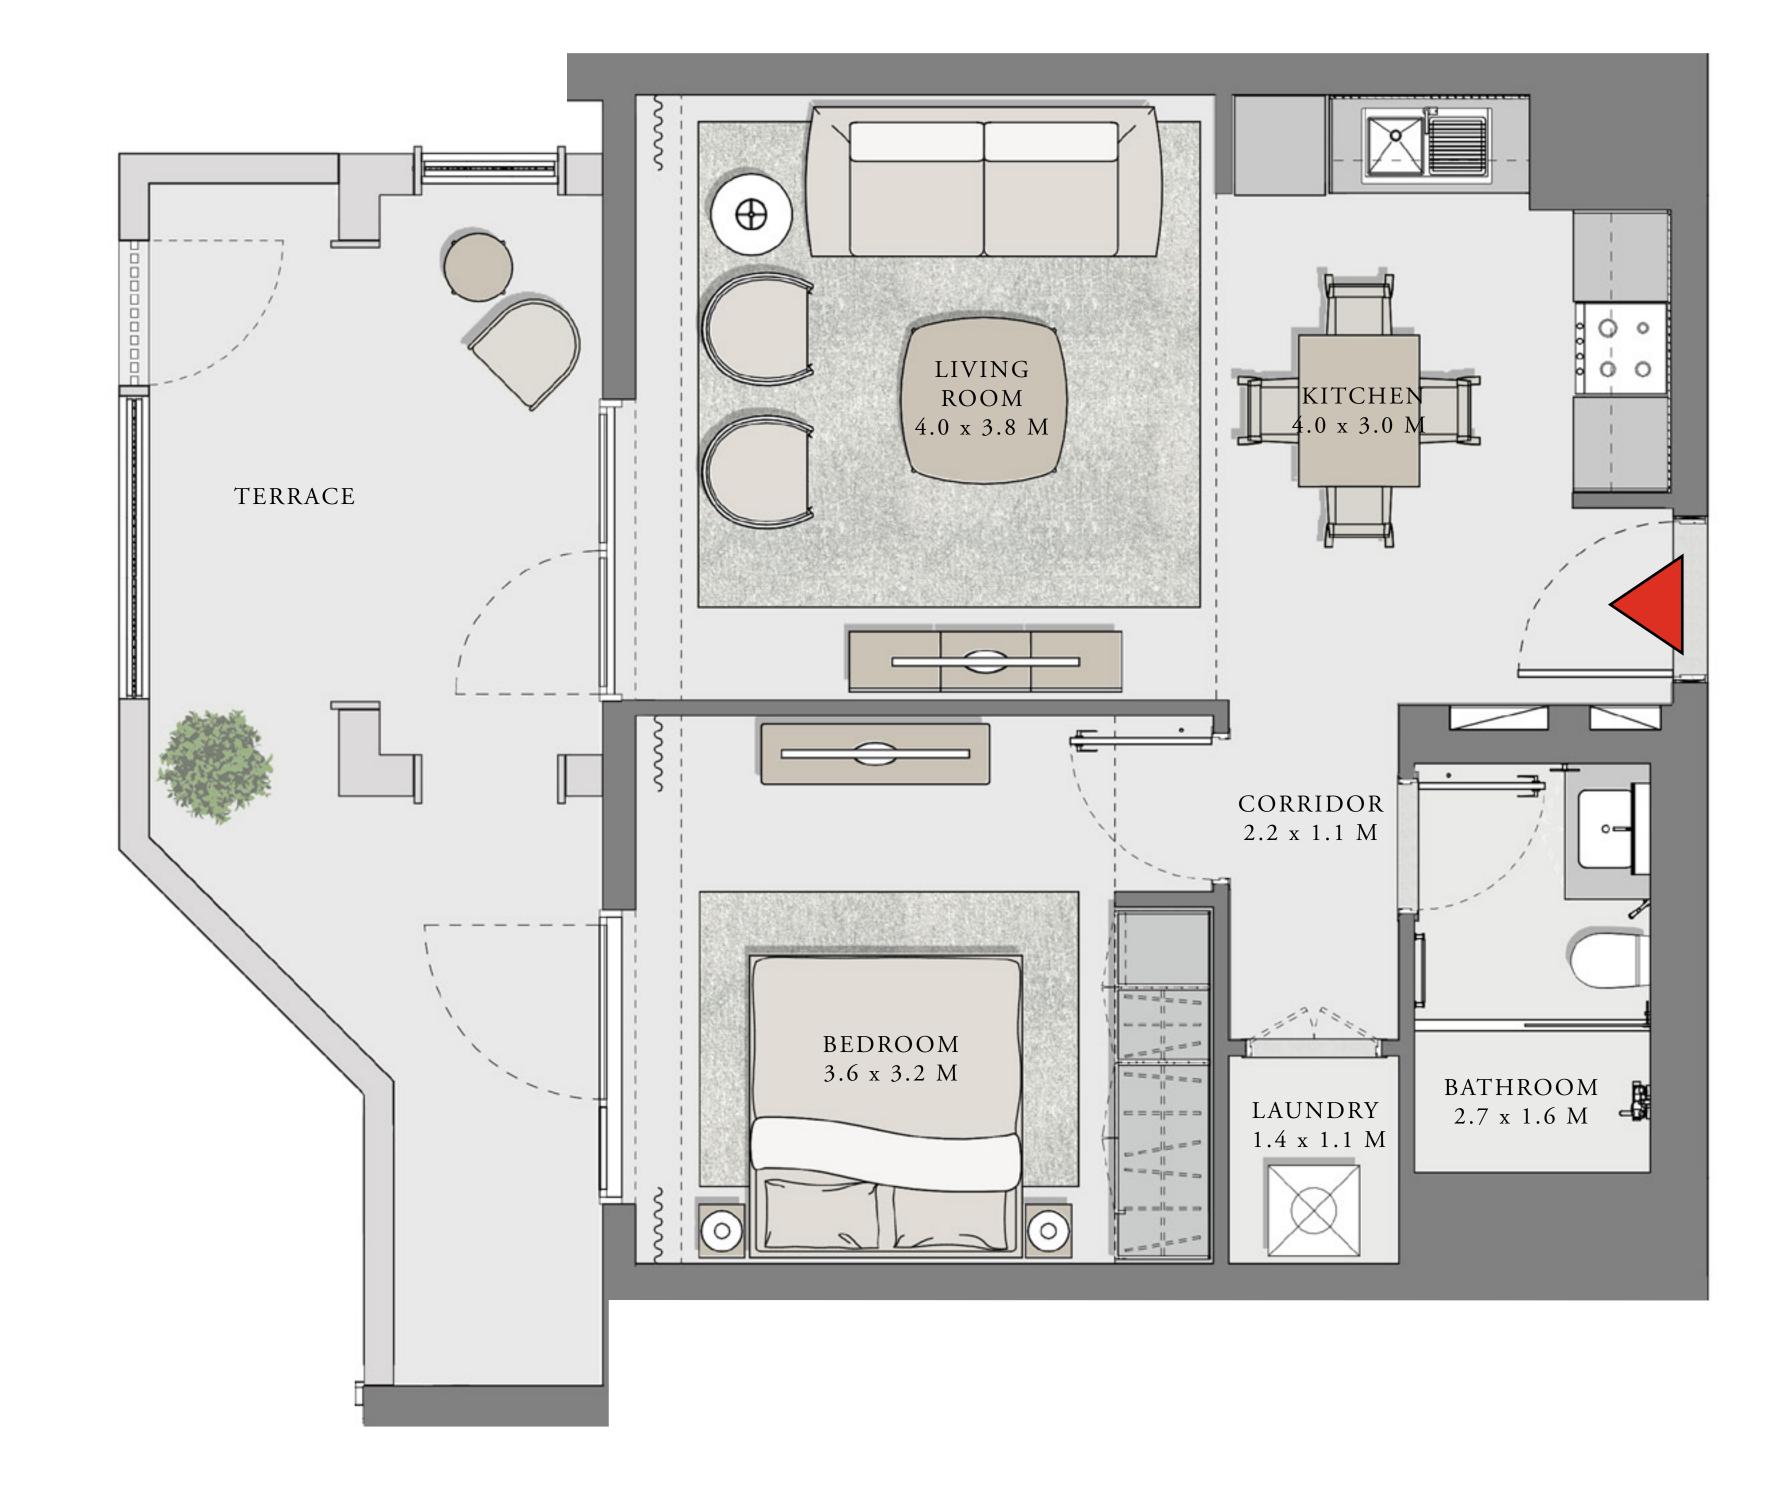

#### BUILDING 1

## 1 BEDROOM

UNIT 101 LEVEL 01

|   | APARTMENT AREA | 599.66 SQ.FT. | 55.71 SQ.M. |
|---|----------------|---------------|-------------|
|   | BALCONY AREA   | 228.63 SQ.FT. | 21.24 SQ.M. |
| - | TOTAL AREA     | 828.29 SQ.FT. | 76.95 SQ.M. |