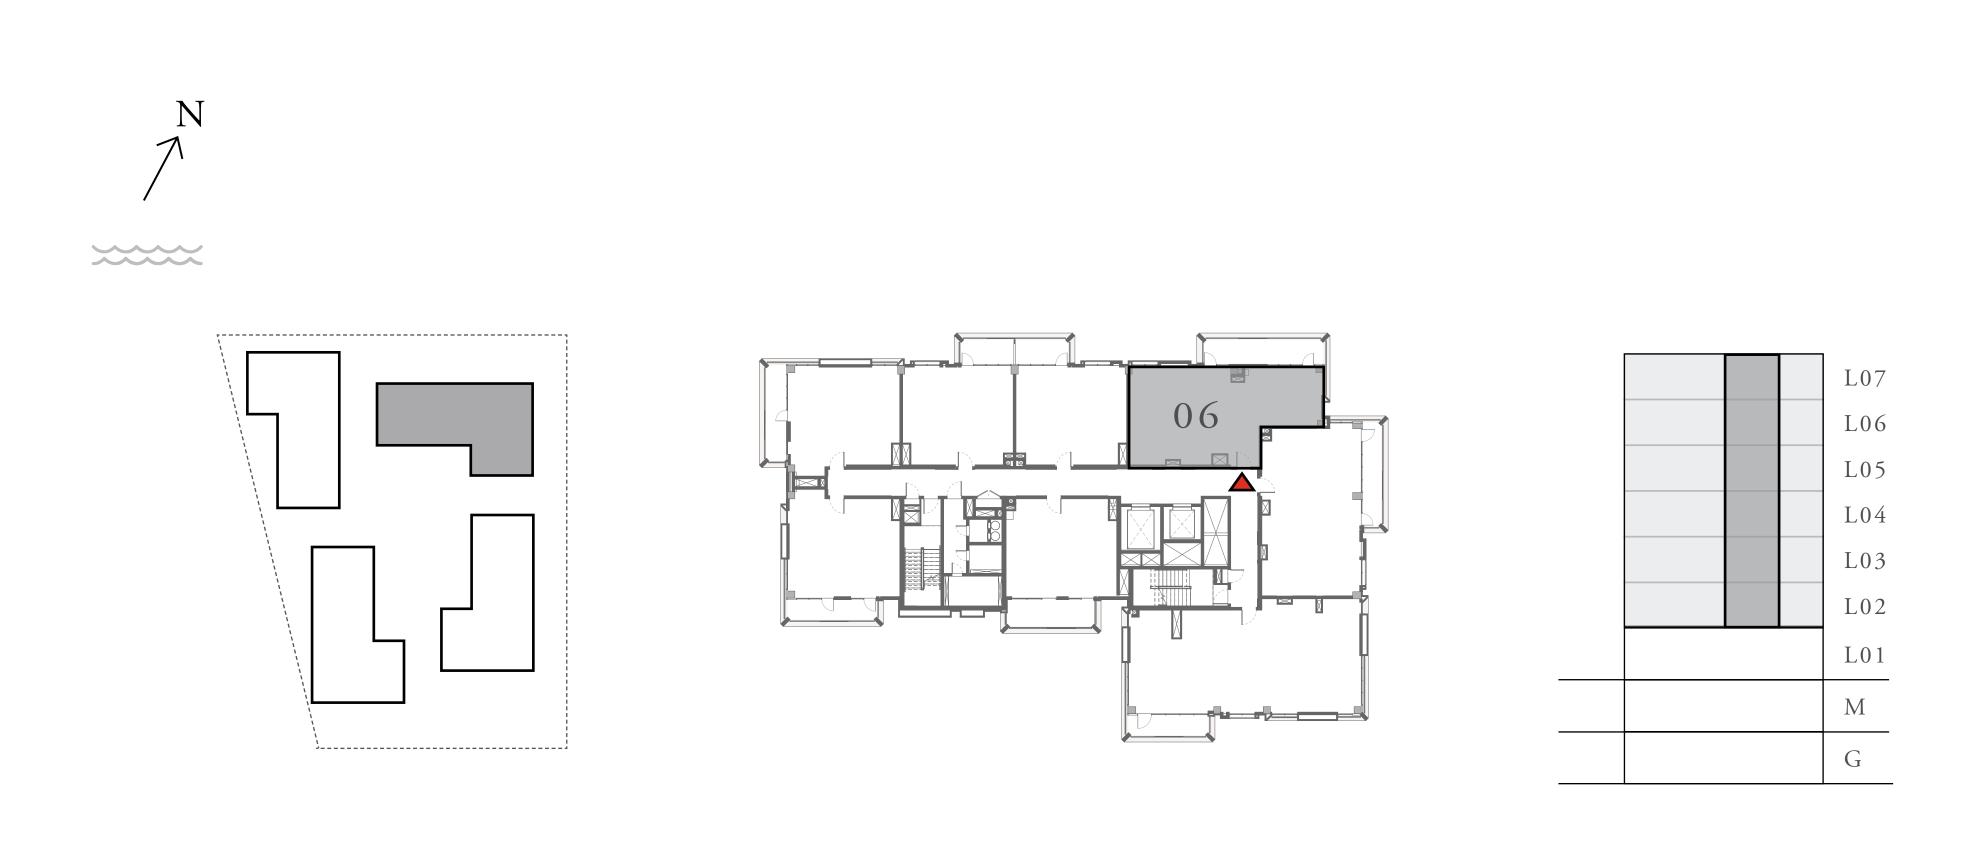

## 2 BEDROOM

UNIT 06 LEVEL 02-06

| APARTMENT AREA | 904.38 SQ.FT.  | 84.02 SQ.M.  |
|----------------|----------------|--------------|
| BALCONY AREA   | 249.83 SQ.FT.  | 23.21 SQ.M.  |
| TOTAL AREA     | 1154.21 SQ.FT. | 107.23 SQ.M. |