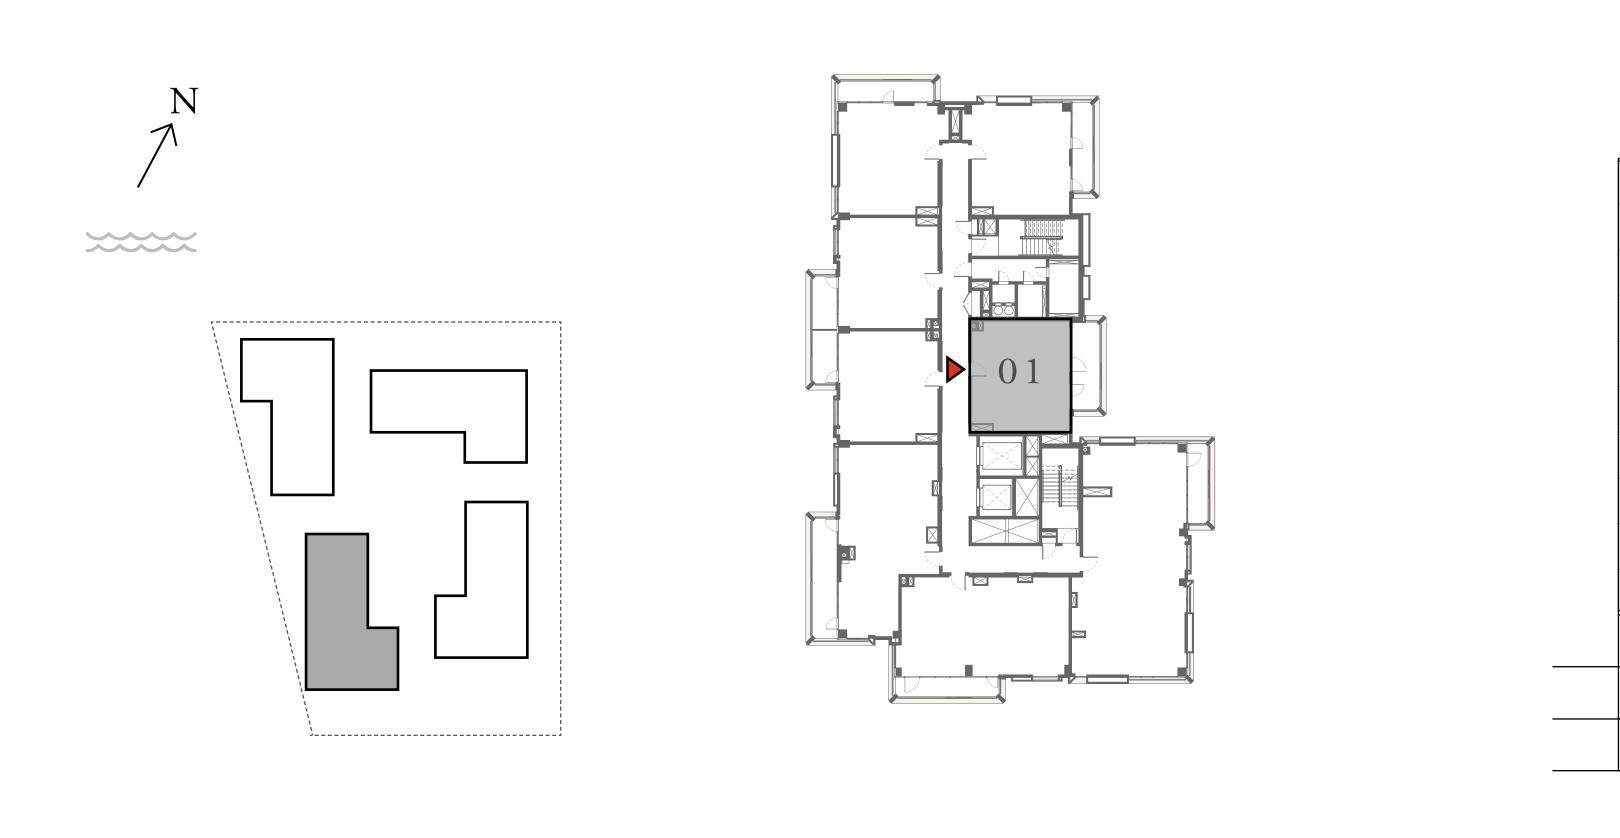

### LOTUS

#### BUILDING 1

## 1 BEDROOM

UNIT 101 LEVEL 01

|   | APARTMENT AREA | 599.66 SQ.FT. | 55.71 SQ.M. |
|---|----------------|---------------|-------------|
|   | BALCONY AREA   | 228.63 SQ.FT. | 21.24 SQ.M. |
| - | TOTAL AREA     | 828.29 SQ.FT. | 76.95 SQ.M. |