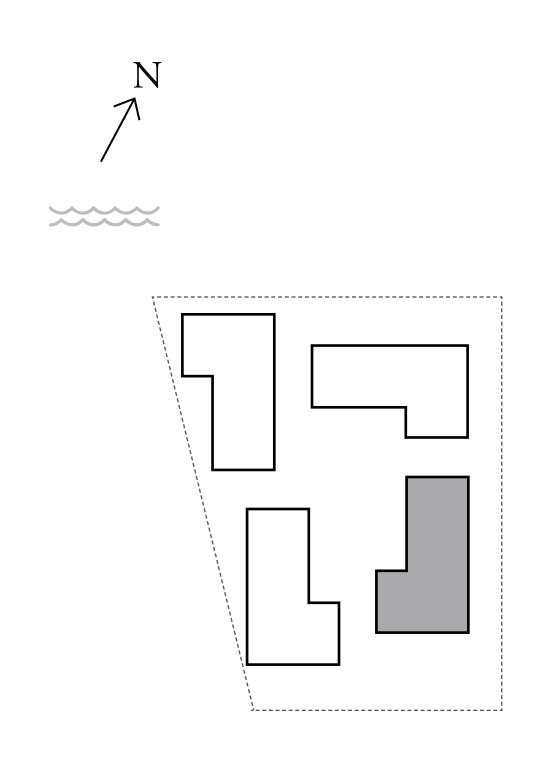

LOTUS

## LOTUS

### LOTUS

#### BUILDING 1

## 1 BEDROOM

UNIT 101 LEVEL 01

|   | APARTMENT AREA | 599.66 SQ.FT. | 55.71 SQ.M. |
|---|----------------|---------------|-------------|
|   | BALCONY AREA   | 228.63 SQ.FT. | 21.24 SQ.M. |
| - | TOTAL AREA     | 828.29 SQ.FT. | 76.95 SQ.M. |