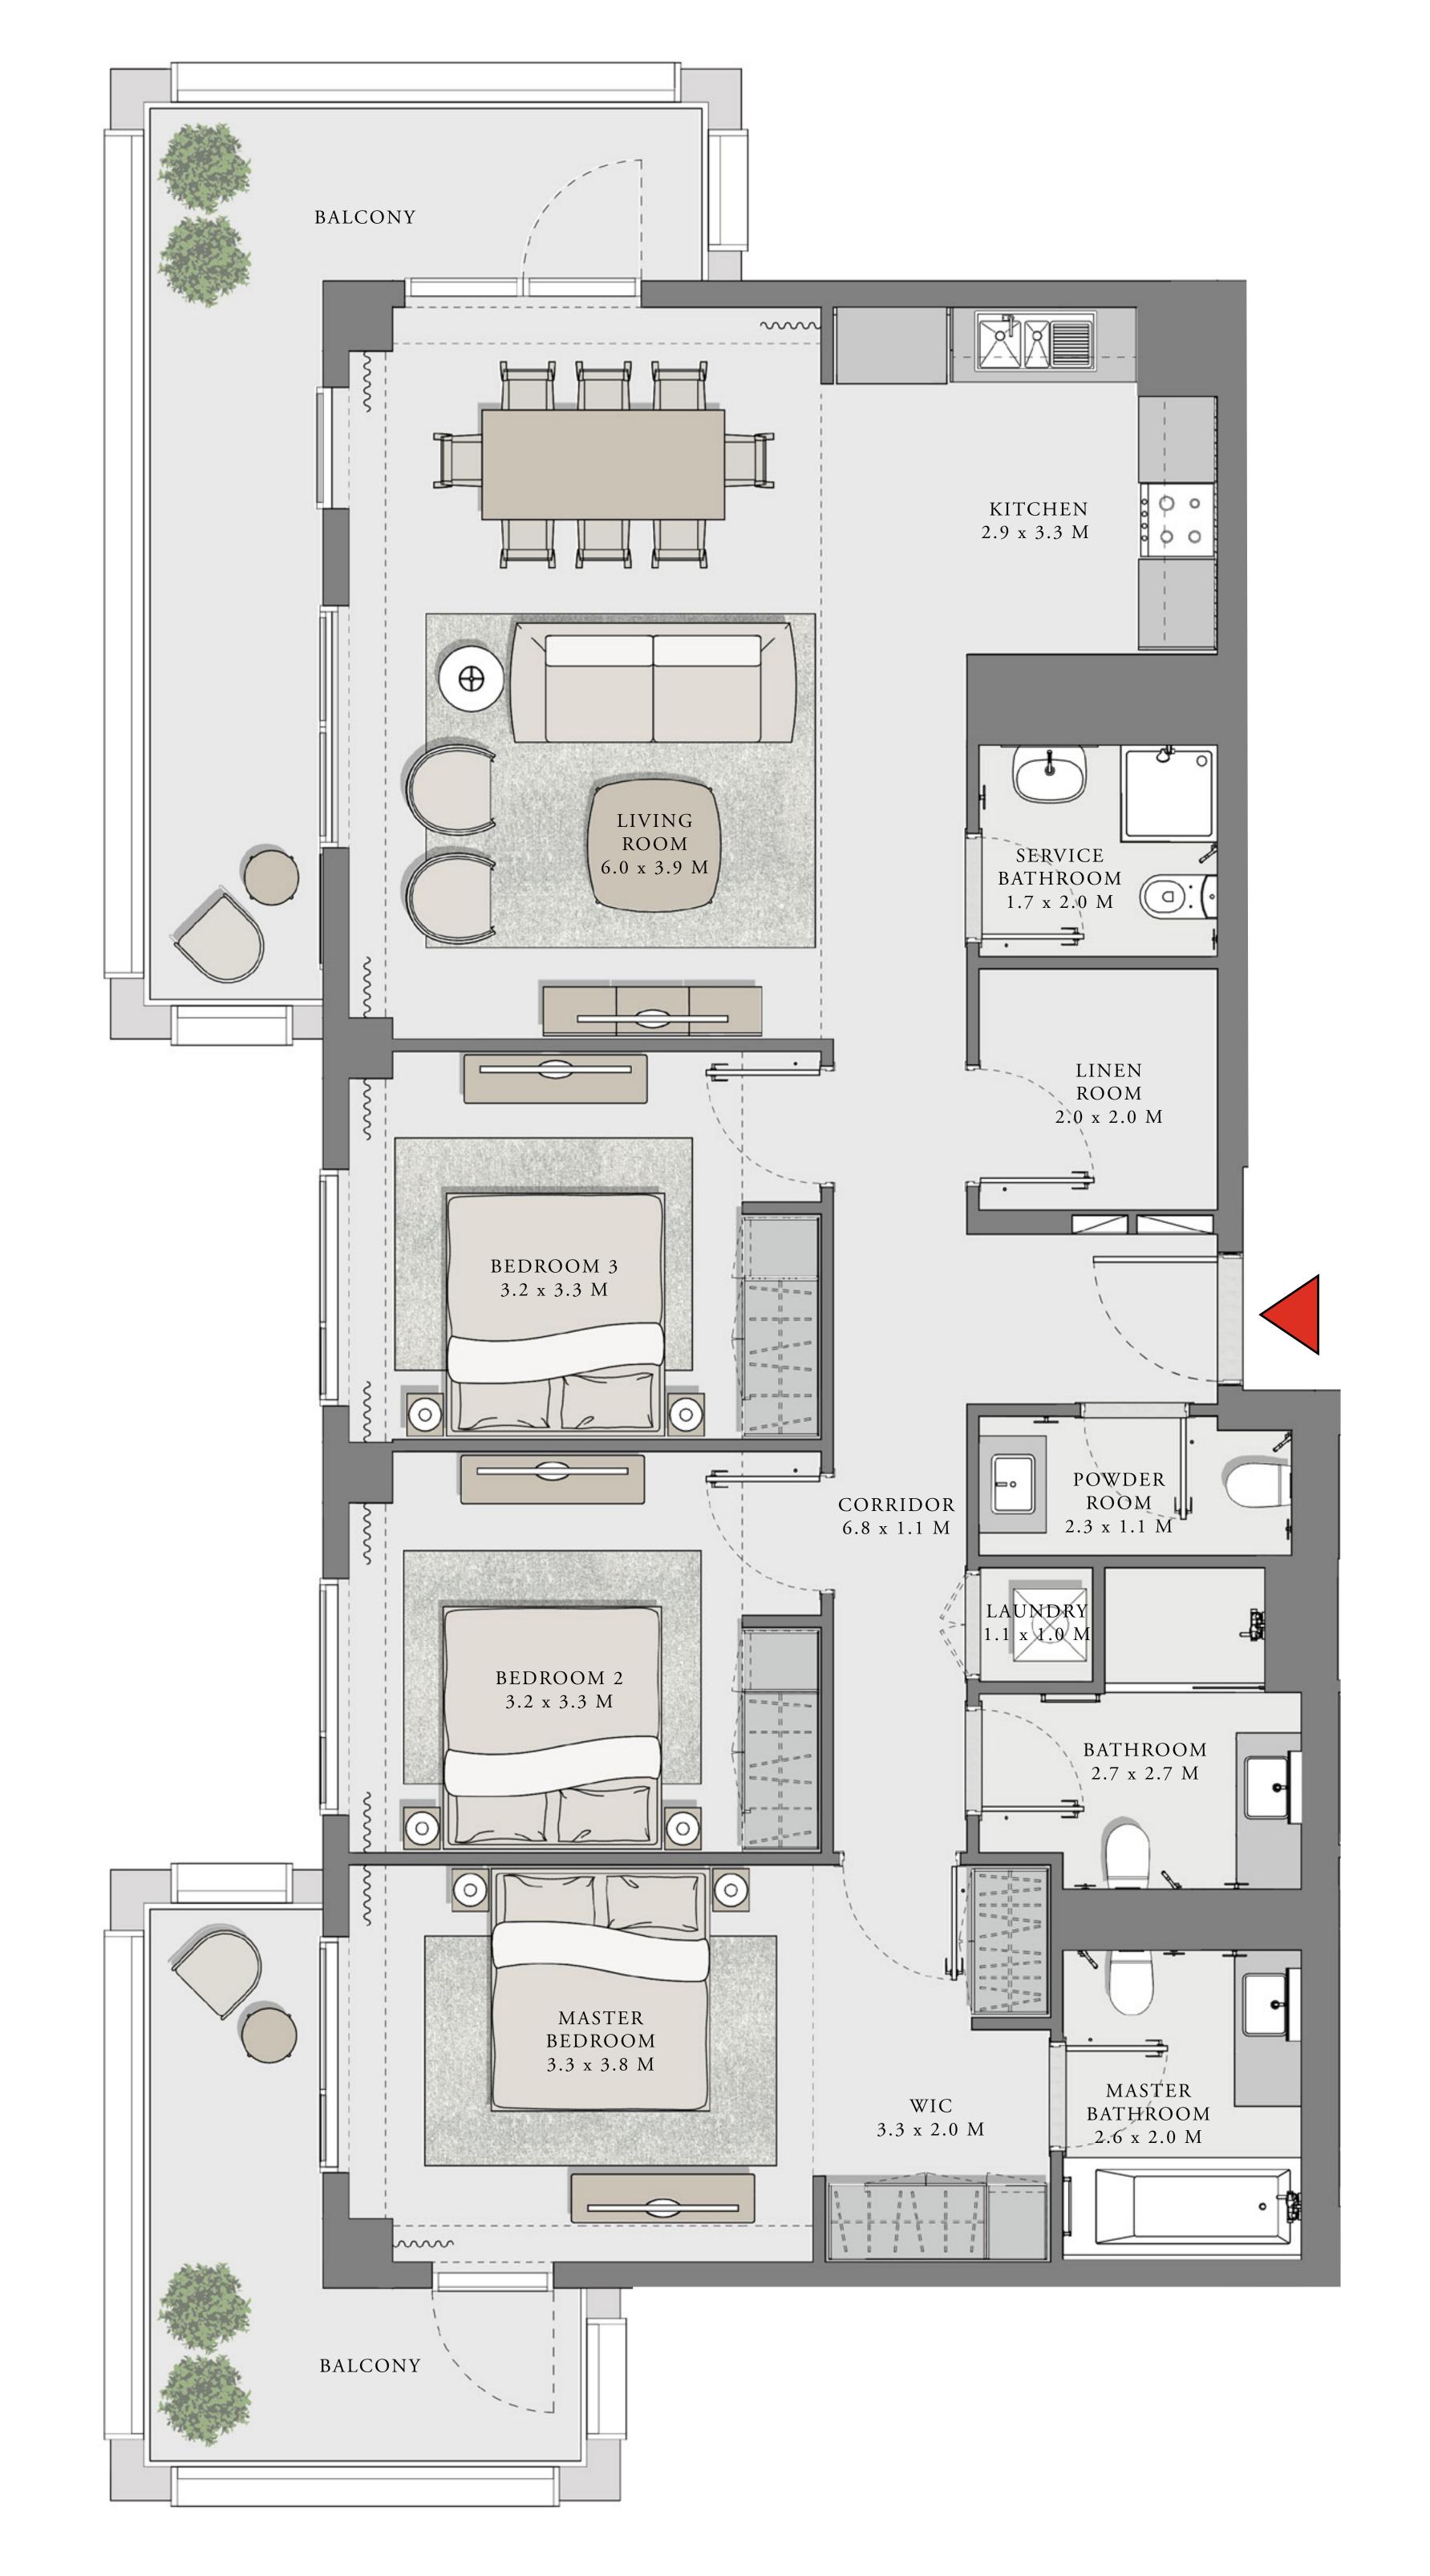

## 3 BEDROOM

UNIT 08 LEVEL 02-06

| APARTMENT AREA | 1347.32 SQ.FT. | 125.17 SQ.M. |
|----------------|----------------|--------------|
| BALCONY AREA   | 303.22 SQ.FT.  | 28.17 SQ.M.  |
| TOTAL AREA     | 1650.54 SQ.FT. | 153.34 SQ.M. |