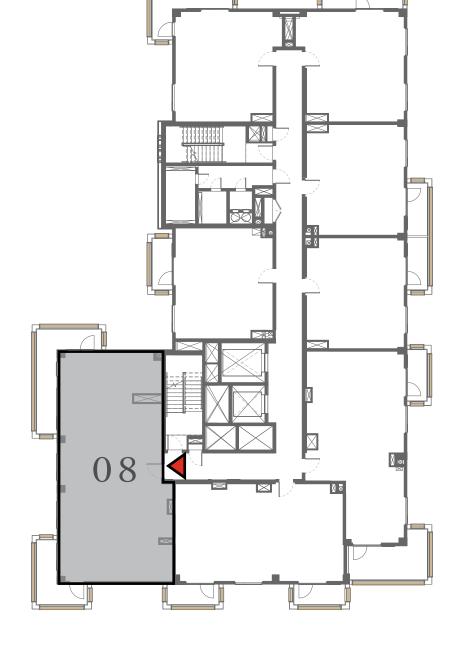

## 3 BEDROOM

UNIT 08 LEVEL 02-06

| APARTMENT AREA | 1347.32 SQ.FT. | 125.17 SQ.M. |
|----------------|----------------|--------------|
| BALCONY AREA   | 303.22 SQ.FT.  | 28.17 SQ.M.  |
| TOTAL AREA     | 1650.54 SQ.FT. | 153.34 SQ.M. |