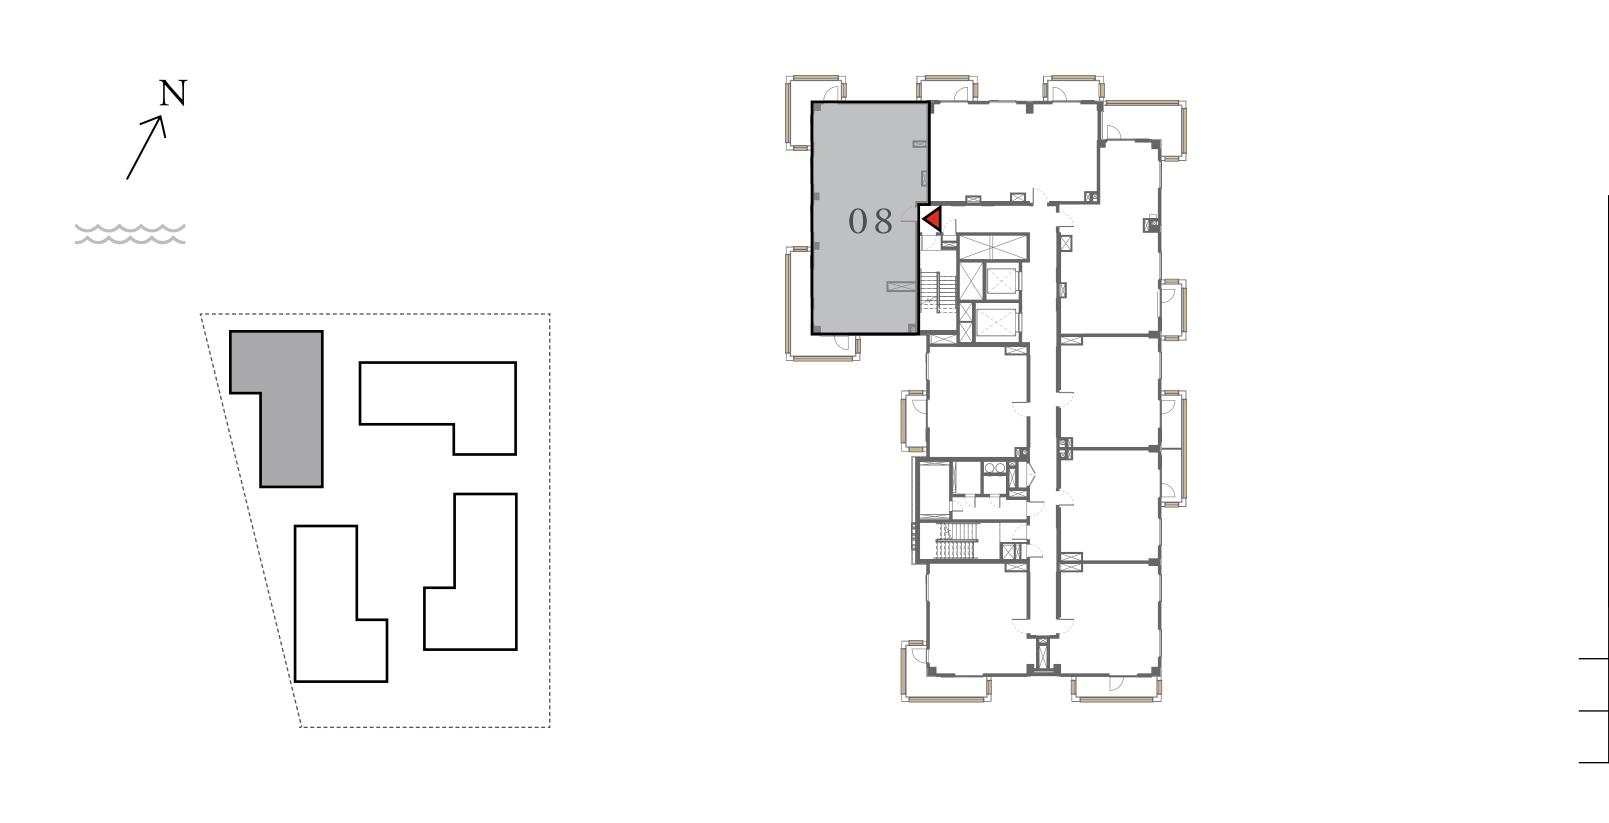

#### UNIT 08 LEVEL 02-11

| APARTMENT AREA | 1347.32 SQ.FT. | 125.17 SQ.M. |
|----------------|----------------|--------------|
| BALCONY AREA   | 110.65 SQ.FT.  | 10.28 SQ.M.  |
| TOTAL AREA     | 1457.97 SQ.FT. | 135.45 SQ.M. |