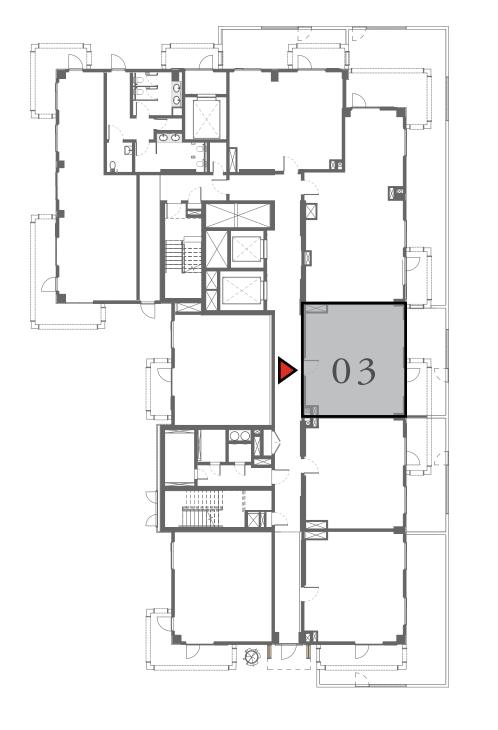

#### BUILDING 1

## 1 BEDROOM

UNIT 103 LEVEL 01

| APARTMENT AREA | 605.15 SQ.FT. | 56.22 SQ.M. |
|----------------|---------------|-------------|
| BALCONY AREA   | 263.39 SQ.FT. | 24.47 SQ.M. |
| TOTAL AREA     | 868.54 SQ.FT. | 80.69 SQ.M. |