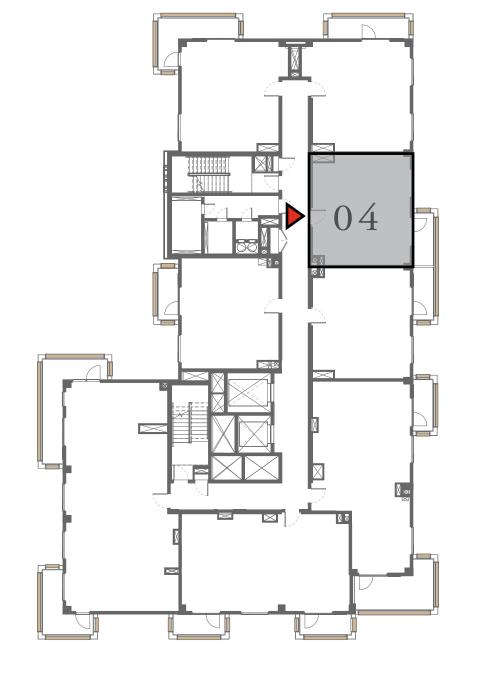

### LOTUS

#### BUILDING 1

## 1 BEDROOM

#### UNIT 04 LEVEL 02-06

|   | APARTMENT AREA | 600.20 SQ.FT. | 55.76 SQ.M. |  |
|---|----------------|---------------|-------------|--|
|   | BALCONY AREA   | 66.20 SQ.FT.  | 6.15 SQ.M.  |  |
| - | TOTAL AREA     | 666.40 SQ.FT. | 61.91 SQ.M. |  |