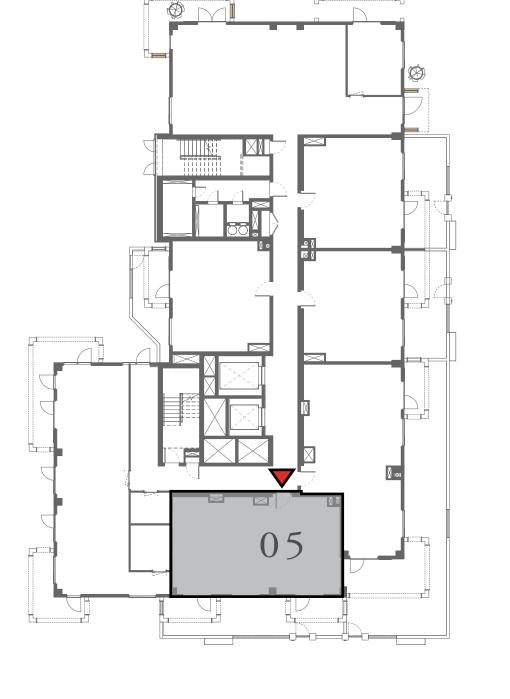

## LOTUS

#### BUILDING 3

## 1 BEDROOM

UNIT 101 LEVEL 01

| APARTMENT AREA | 601.38 SQ.FT.  | 55.87 SQ.M.  |
|----------------|----------------|--------------|
| BALCONY AREA   | 581.47 SQ.FT.  | 54.02 SQ.M.  |
| TOTAL AREA     | 1182.85 SQ.FT. | 109.89 SQ.M. |