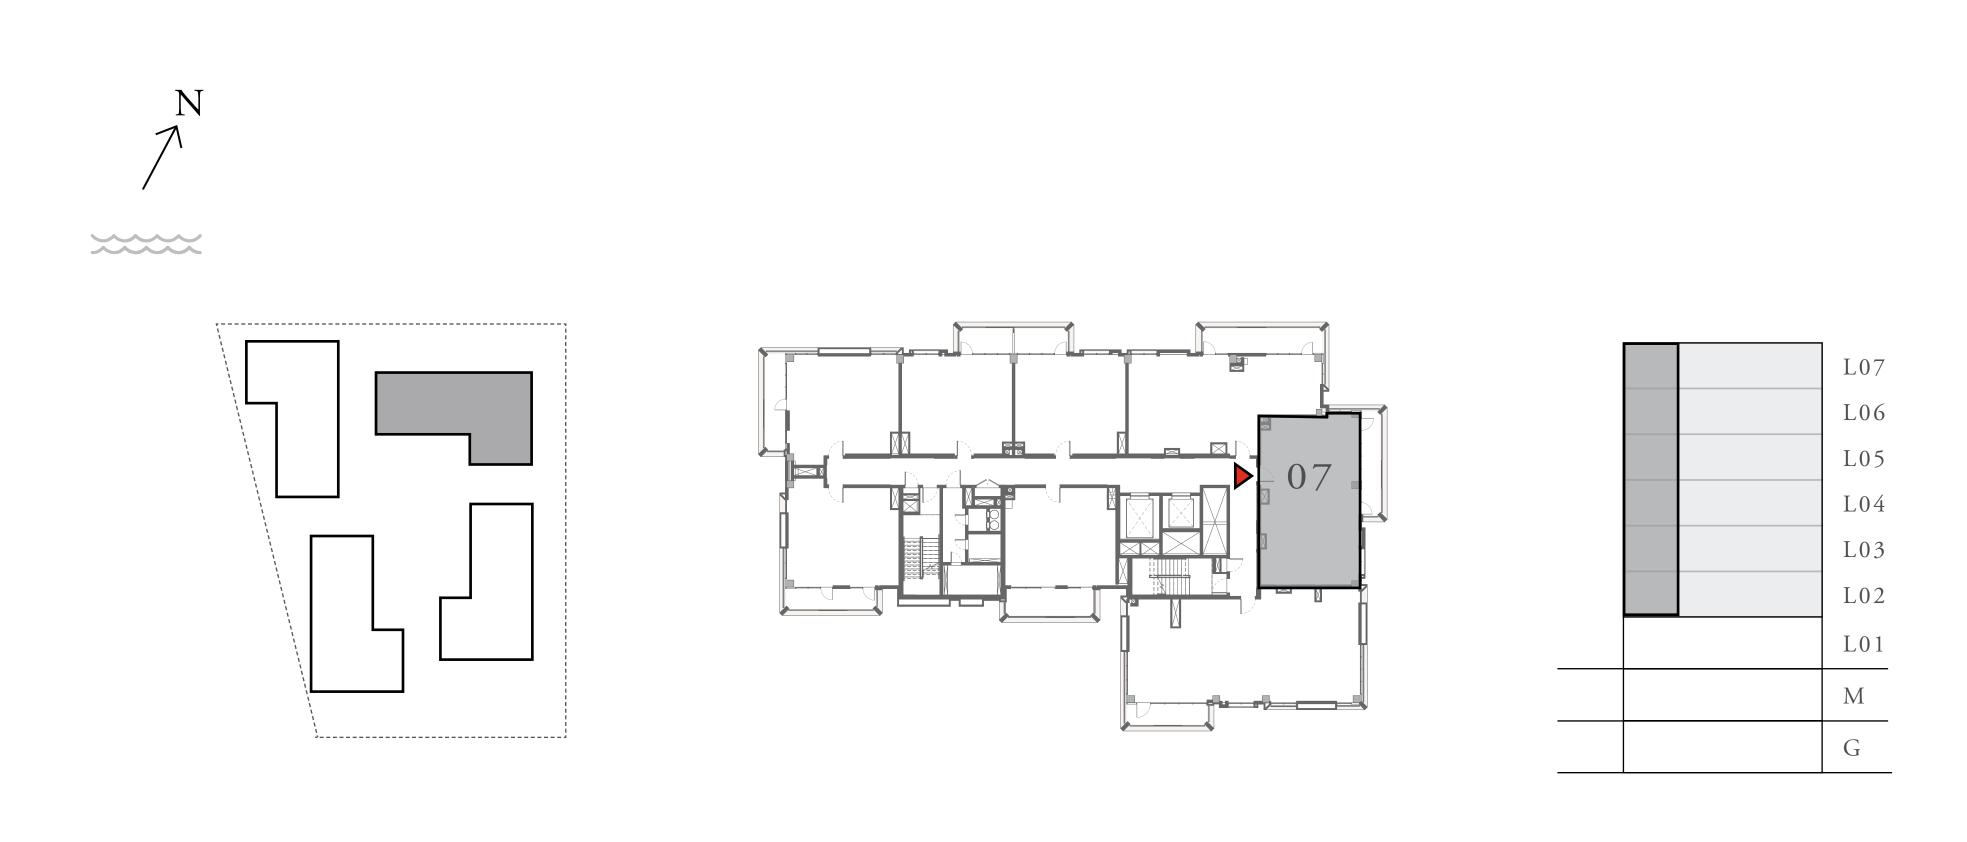

#### UNIT 07 LEVEL 02-06

|   | APARTMENT AREA | 909.12 SQ.FT.  | 84.46 SQ.M. |
|---|----------------|----------------|-------------|
|   | BALCONY AREA   | 132.61 SQ.FT.  | 12.32 SQ.M. |
| _ | TOTAL AREA     | 1041.73 SQ.FT. | 96.78 SQ.M. |