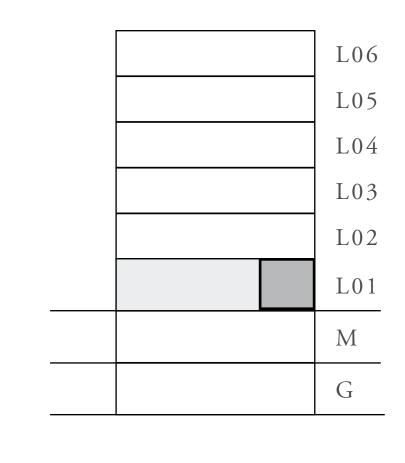

## LOTUS

#### BUILDING 3

## 1 BEDROOM

UNIT 101 LEVEL 01

| APARTMENT AREA | 601.38 SQ.FT.  | 55.87 SQ.M.  |
|----------------|----------------|--------------|
| BALCONY AREA   | 581.47 SQ.FT.  | 54.02 SQ.M.  |
| TOTAL AREA     | 1182.85 SQ.FT. | 109.89 SQ.M. |