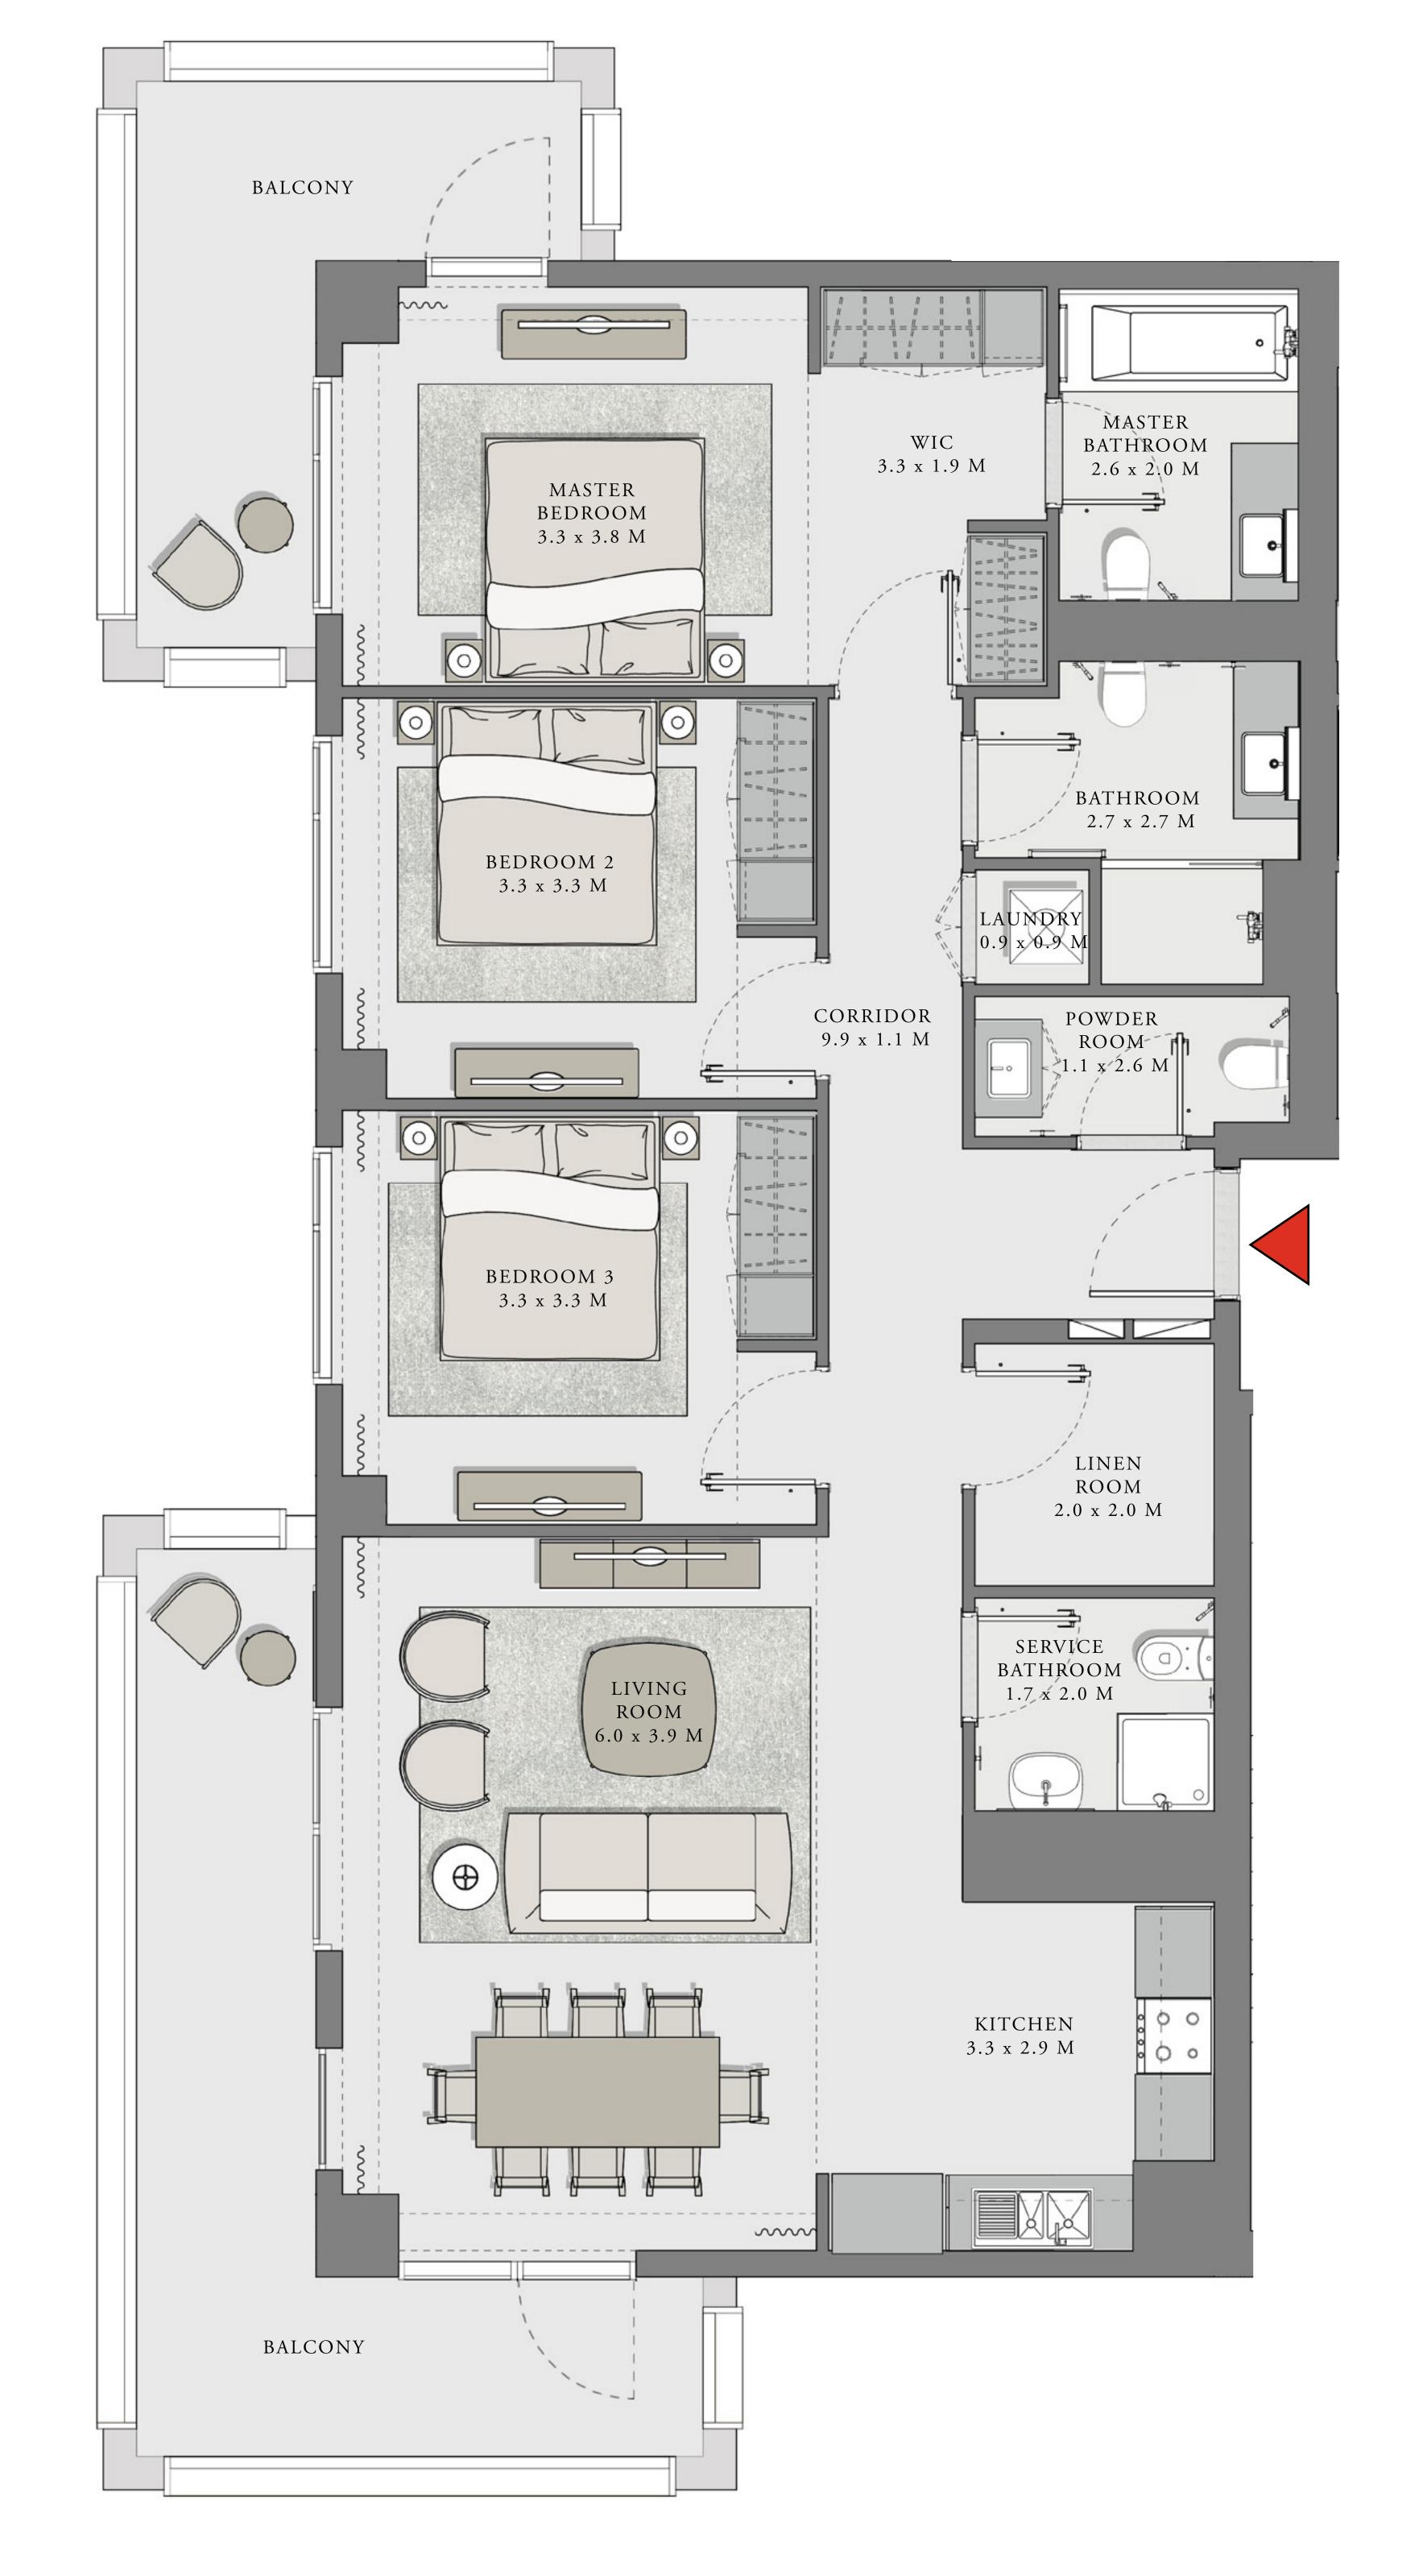

## 2 BEDROOM

UNIT 104 LEVEL 01

| APARTMENT AREA | 909.44 SQ.FT.  | 84.49 SQ.M.  |
|----------------|----------------|--------------|
| BALCONY AREA   | 939.04 SQ.FT.  | 87.24 SQ.M.  |
| TOTAL AREA     | 1848.48 SQ.FT. | 171.73 SQ.M. |