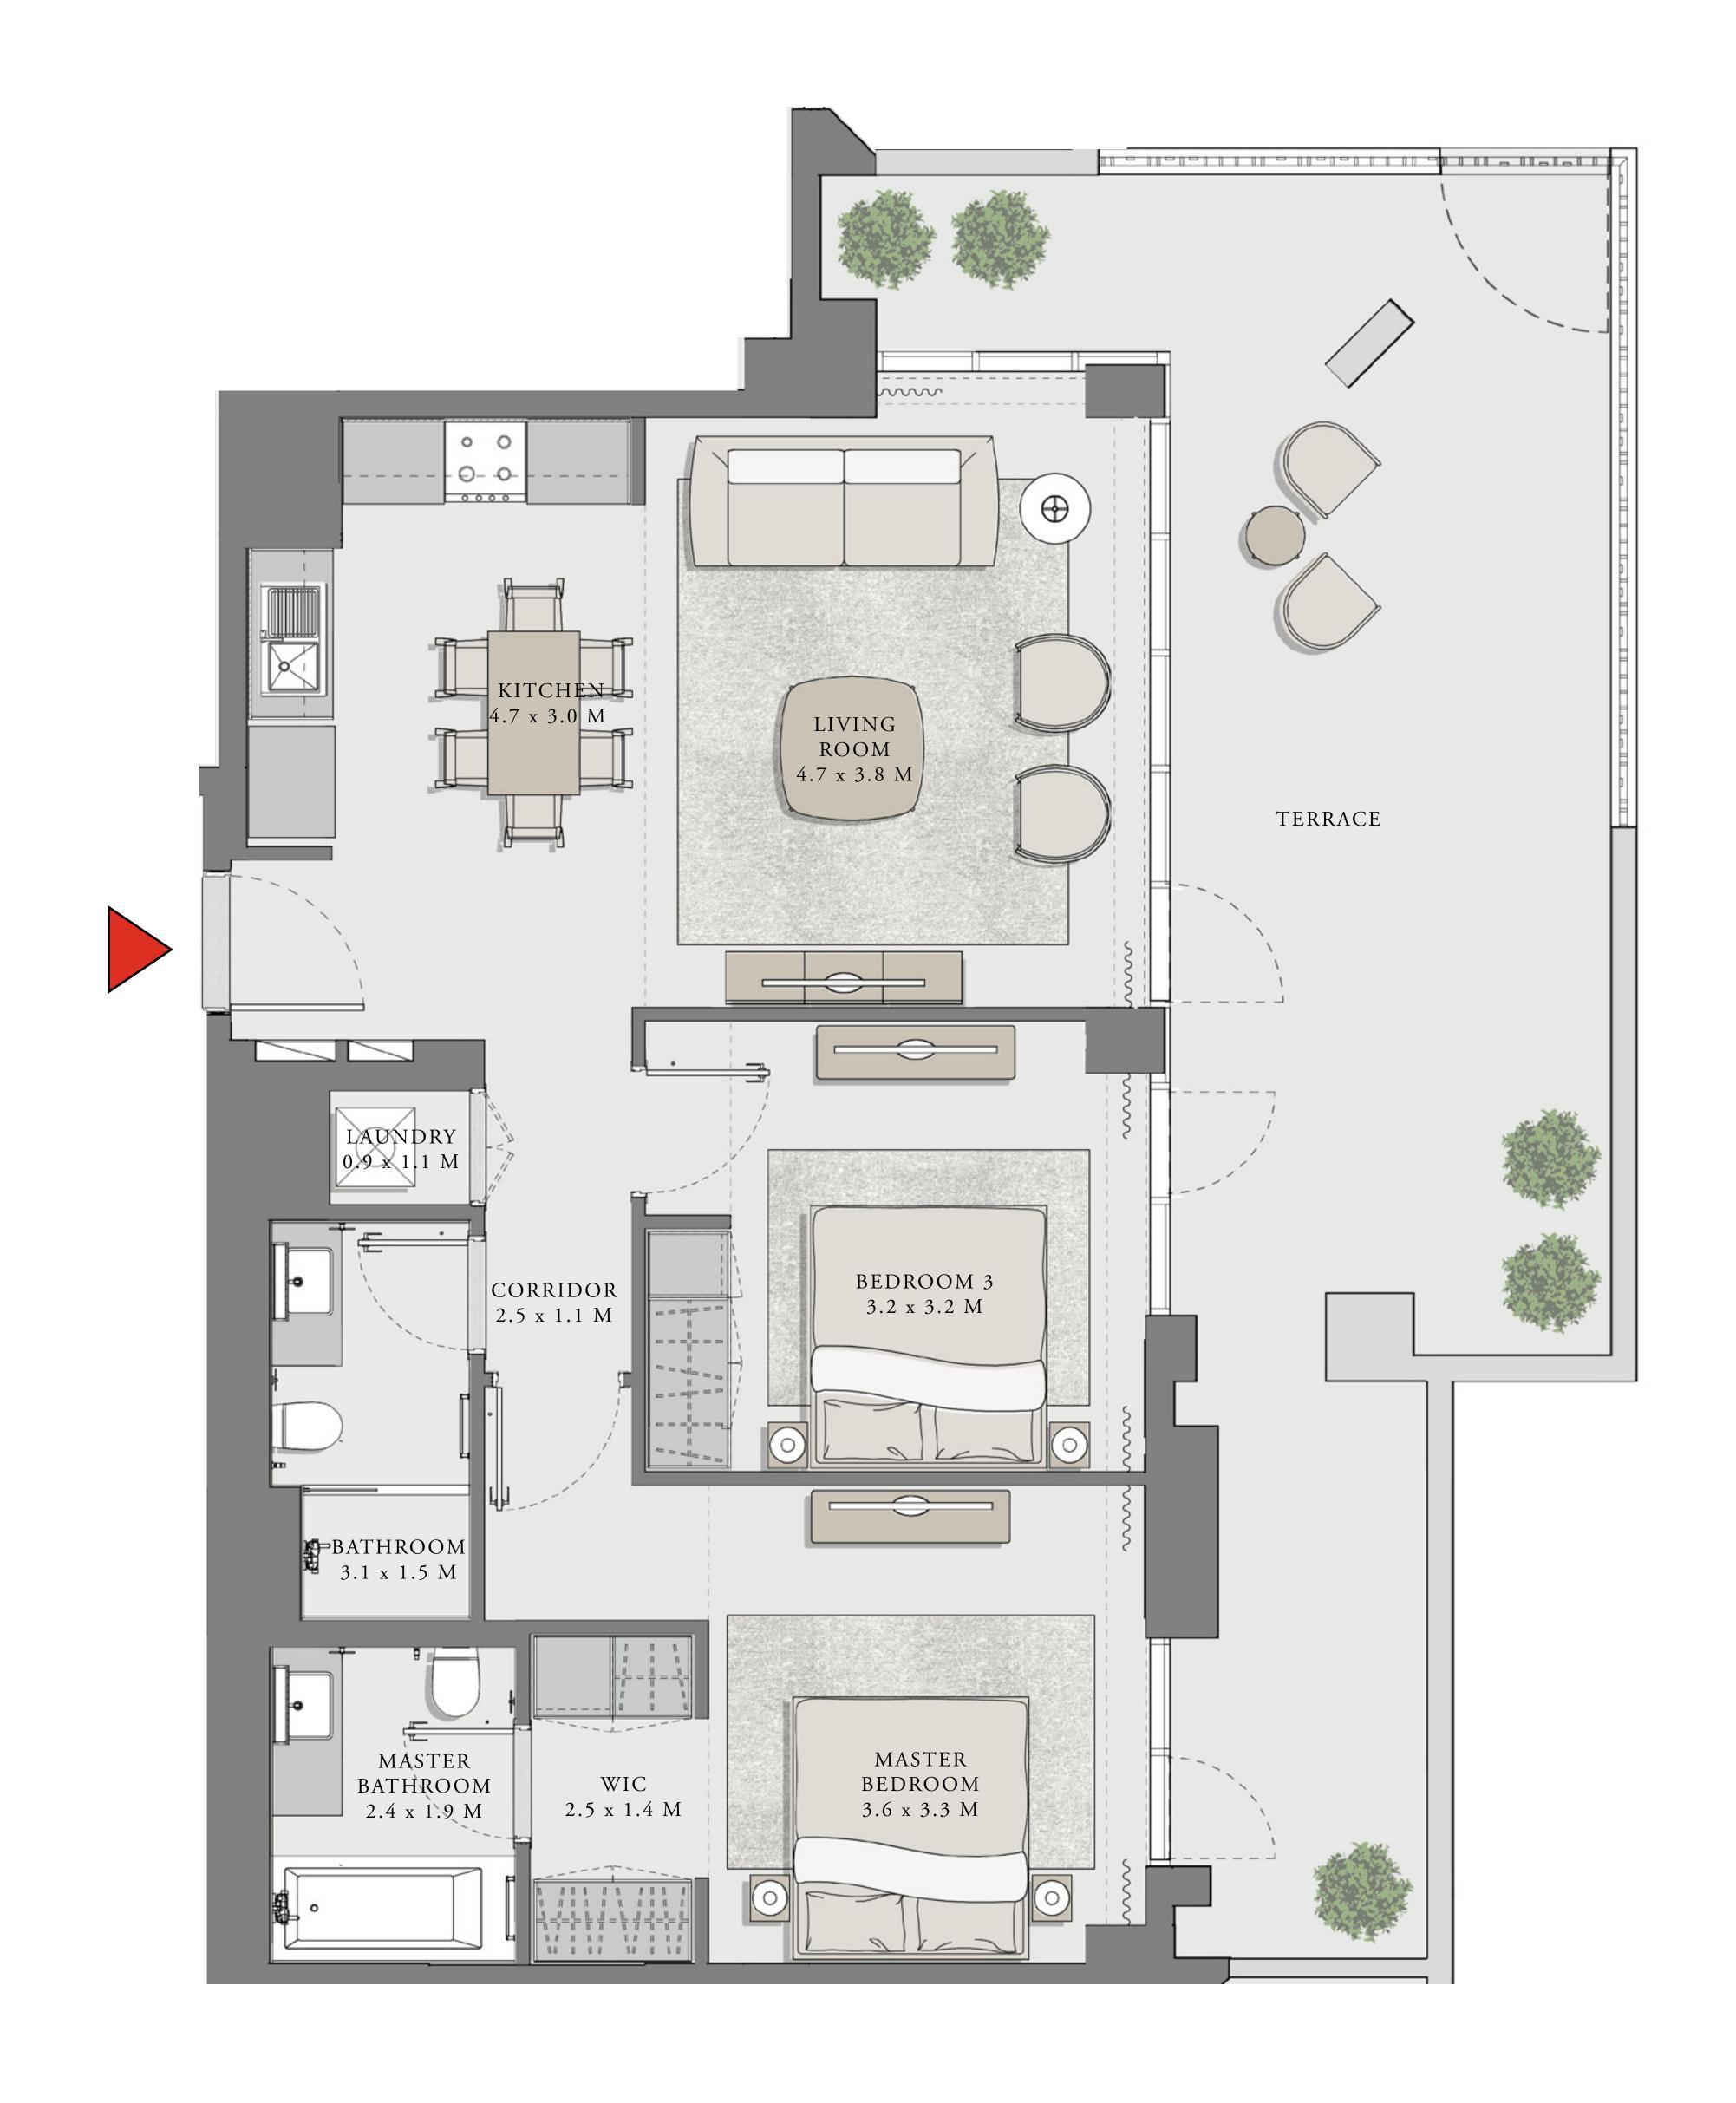

### LOTUS

#### BUILDING 1

## 3 BEDROOM

UNIT 08 LEVEL 02-06

| APARTMENT AREA | 1347.32 SQ.FT. | 125.17 SQ.M. |
|----------------|----------------|--------------|
| BALCONY AREA   | 303.22 SQ.FT.  | 28.17 SQ.M.  |
| TOTAL AREA     | 1650.54 SQ.FT. | 153.34 SQ.M. |