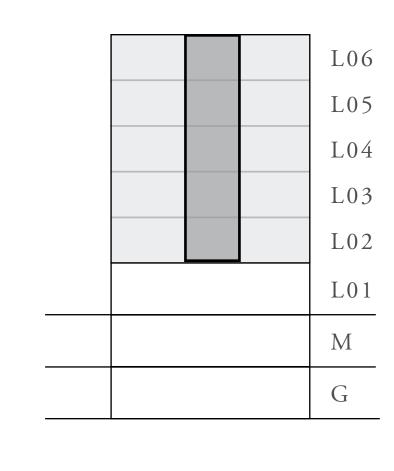

## 3 BEDROOM

UNIT 08 LEVEL 02-06

| APARTMENT AREA | 1347.32 SQ.FT. | 125.17 SQ.M. |
|----------------|----------------|--------------|
| BALCONY AREA   | 303.22 SQ.FT.  | 28.17 SQ.M.  |
| TOTAL AREA     | 1650.54 SQ.FT. | 153.34 SQ.M. |