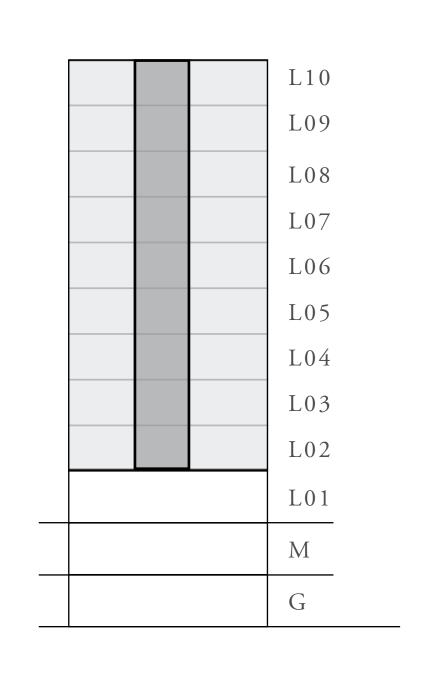

S

#### BUILDING 3

## 1 BEDROOM

UNIT 105 LEVEL 01

| APARTMENT AREA | 615.05 SQ.FT. | 57.14 SQ.M. |
|----------------|---------------|-------------|
| BALCONY AREA   | 305.91 SQ.FT. | 28.42 SQ.M. |
| TOTAL AREA     | 920.96 SQ.FT. | 85.56 SQ.M. |











### LOTUS

#### BUILDING 3

### 1 BEDROOM

#### UNIT 01 LEVEL 02-10

| APARTMENT AREA | 599.77 SQ.FT. | 55.72 SQ.M. |
|----------------|---------------|-------------|
| BALCONY AREA   | 66.31 SQ.FT.  | 6.16 SQ.M.  |
| TOTAL AREA     | 666.08 SQ.FT. | 61.88 SQ.M. |











### LOTUS

#### BUILDING 3

## 1 BEDROOM

UNIT 02 LEVEL 02-10

| APARTMENT AREA | 620.11 SQ.FT. | 57.61 SQ.M. |
|----------------|---------------|-------------|
| BALCONY AREA   | 139.61 SQ.FT. | 12.97 SQ.M. |
| TOTAL AREA     | 759.72 SQ.FT. | 70.58 SQ.M. |











#### LOTUS

#### BUILDING 3

## 1 BEDROOM

UNIT 03 LEVEL 02-10

| APARTMENT AREA | 626.67 SQ.FT. | 58.22 SQ.M. |
|----------------|---------------|-------------|
| BALCONY AREA   | 102.26 SQ.FT. | 9.50 SQ.M.  |
| TOTAL AREA     | 728.93 SQ.FT. | 67.72 SQ.M. |











#### LOTUS

#### BUILDING 3

### 1 BEDROOM

#### UNIT 04 LEVEL 02-10

| APARTMENT AREA | 600.20 SQ.FT. | 55.76 SQ.M. |
|----------------|---------------|-------------|
| BALCONY AREA   | 66.20 SQ.FT.  | 6.15 SQ.M.  |
| TOTAL AREA     | 666.40 SQ.FT. | 61.91 SQ.M. |











### LOTUS

#### BUILDING 3

### 1 BEDROOM

#### UNIT 05 LEVEL 02-10

| APARTMENT AREA | 600.84 SQ.FT. | 55.82 SQ.M. |
|----------------|---------------|-------------|
| BALCONY AREA   | 66.20 SQ.FT.  | 6.15 SQ.M.  |
| TOTAL AREA     | 667.04 SQ.F