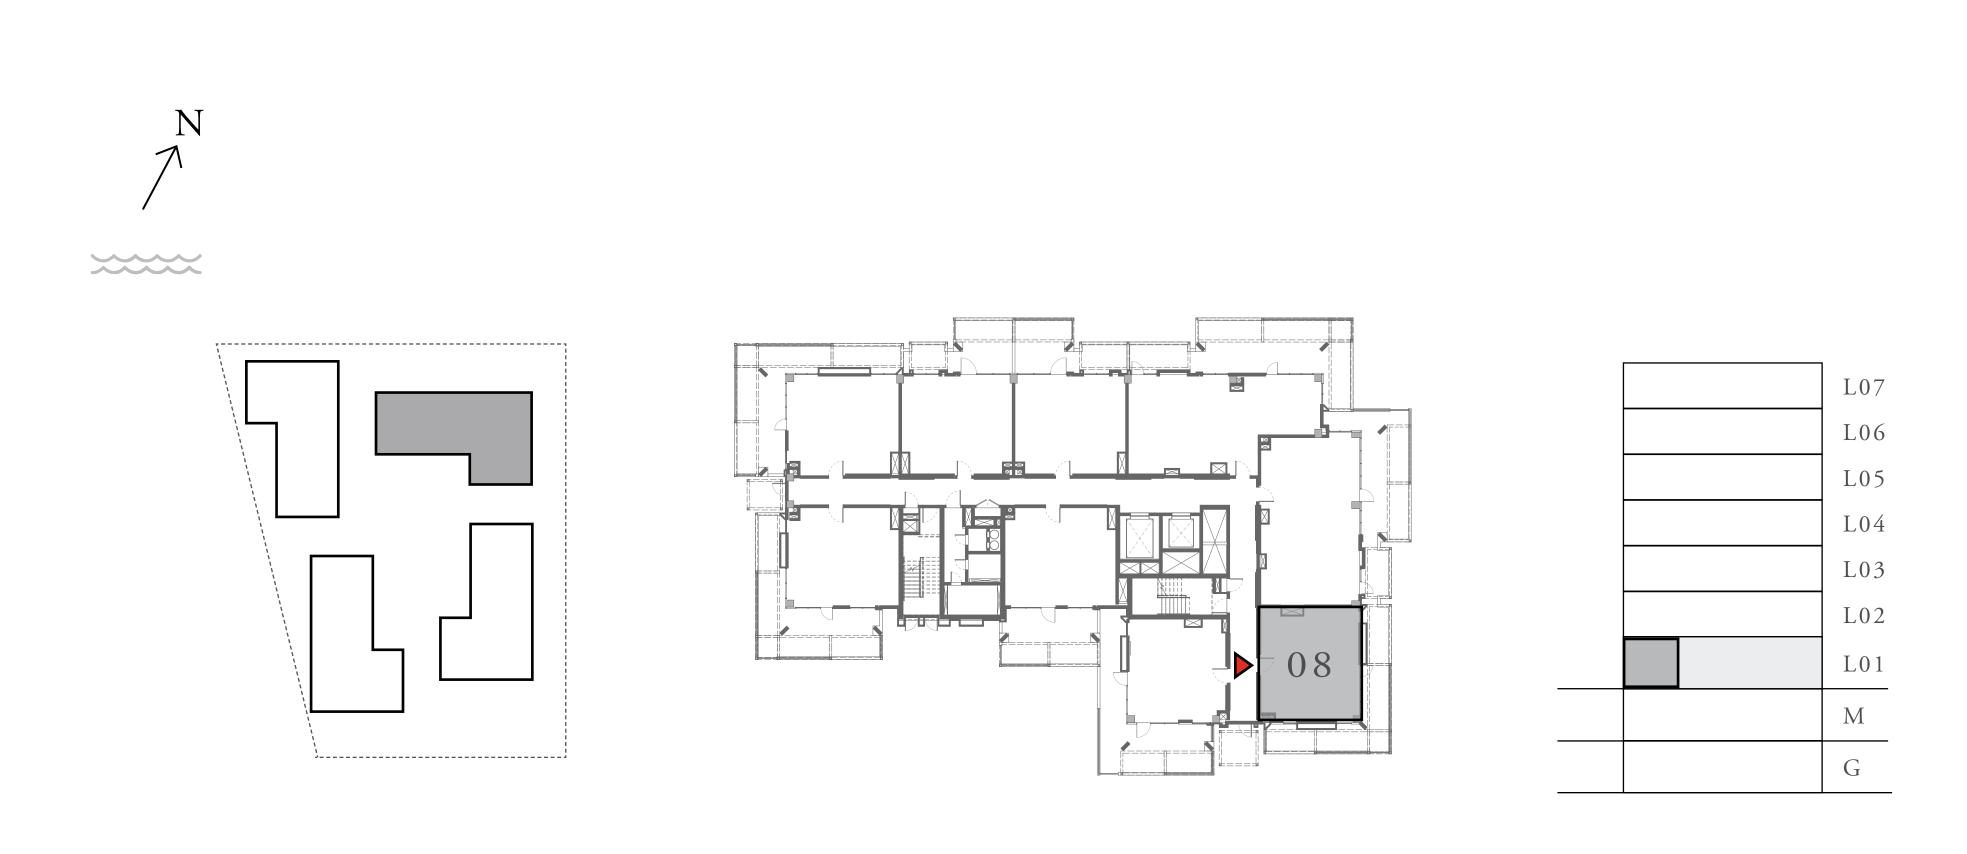

### LOTUS

#### BUILDING 1

## 3 BEDROOM

UNIT 08 LEVEL 02-06

| APARTMENT AREA | 1347.32 SQ.FT. | 125.17 SQ.M. |
|----------------|----------------|--------------|
| BALCONY AREA   | 303.22 SQ.FT.  | 28.17 SQ.M.  |
| TOTAL AREA     | 1650.54 SQ.FT. | 153.34 SQ.M. |