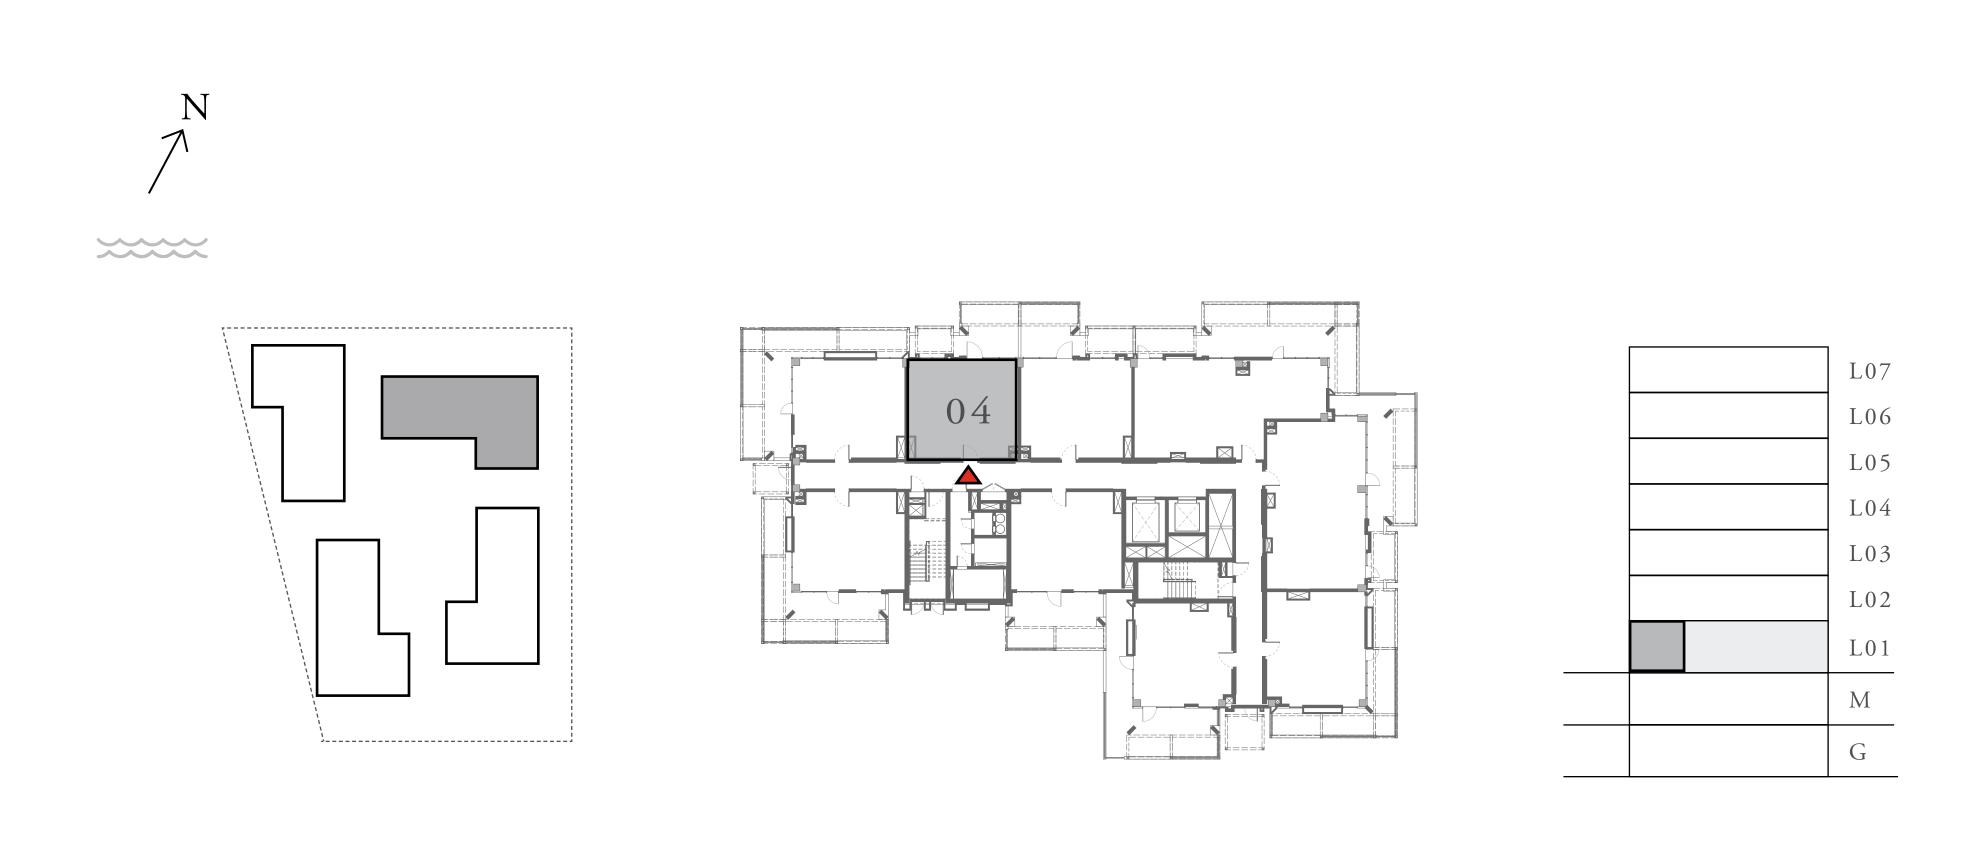

## 2 BEDROOM

UNIT 104 LEVEL 01

| APARTMENT AREA | 909.44 SQ.FT.  | 84.49 SQ.M.  |
|----------------|----------------|--------------|
| BALCONY AREA   | 939.04 SQ.FT.  | 87.24 SQ.M.  |
| TOTAL AREA     | 1848.48 SQ.FT. | 171.73 SQ.M. |