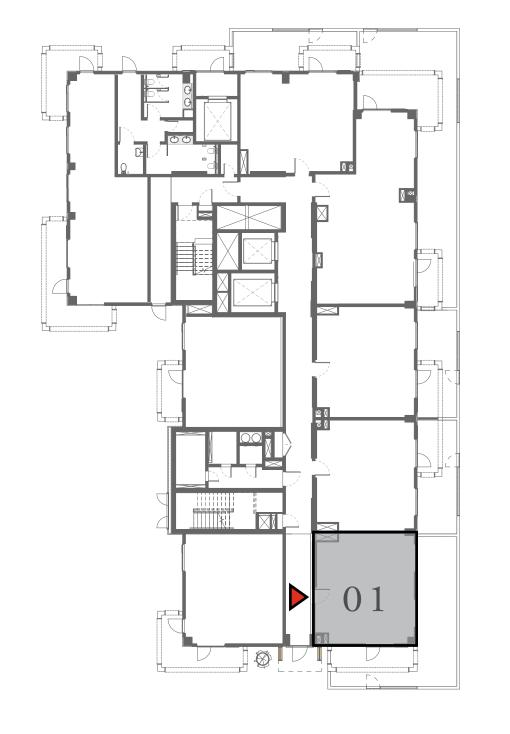

## 1 BEDROOM

UNIT 101 LEVEL 01

|   | APARTMENT AREA | 599.66 SQ.FT. | 55.71 SQ.M. |
|---|----------------|---------------|-------------|
|   | BALCONY AREA   | 228.63 SQ.FT. | 21.24 SQ.M. |
| - | TOTAL AREA     | 828.29 SQ.FT. | 76.95 SQ.M. |