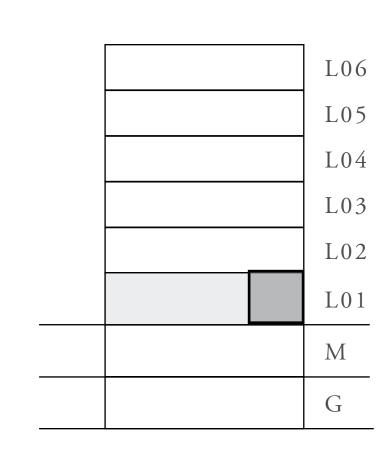

#### UNIT 04 LEVEL 02-06

|   | APARTMENT AREA | 600.20 SQ.FT. | 55.76 SQ.M. |  |
|---|----------------|---------------|-------------|--|
|   | BALCONY AREA   | 66.20 SQ.FT.  | 6.15 SQ.M.  |  |
| - | TOTAL AREA     | 666.40 SQ.FT. | 61.91 SQ.M. |  |