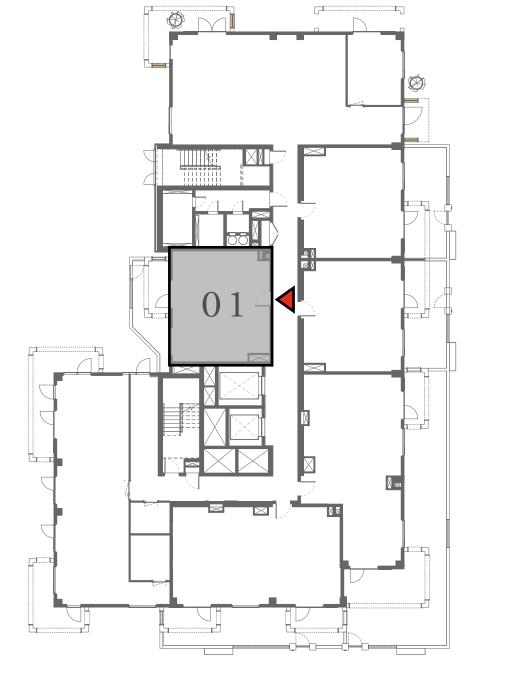

#### BUILDING 1

## 1 BEDROOM

UNIT 101 LEVEL 01

|   | APARTMENT AREA | 599.66 SQ.FT. | 55.71 SQ.M. |
|---|----------------|---------------|-------------|
|   | BALCONY AREA   | 228.63 SQ.FT. | 21.24 SQ.M. |
| - | TOTAL AREA     | 828.29 SQ.FT. | 76.95 SQ.M. |