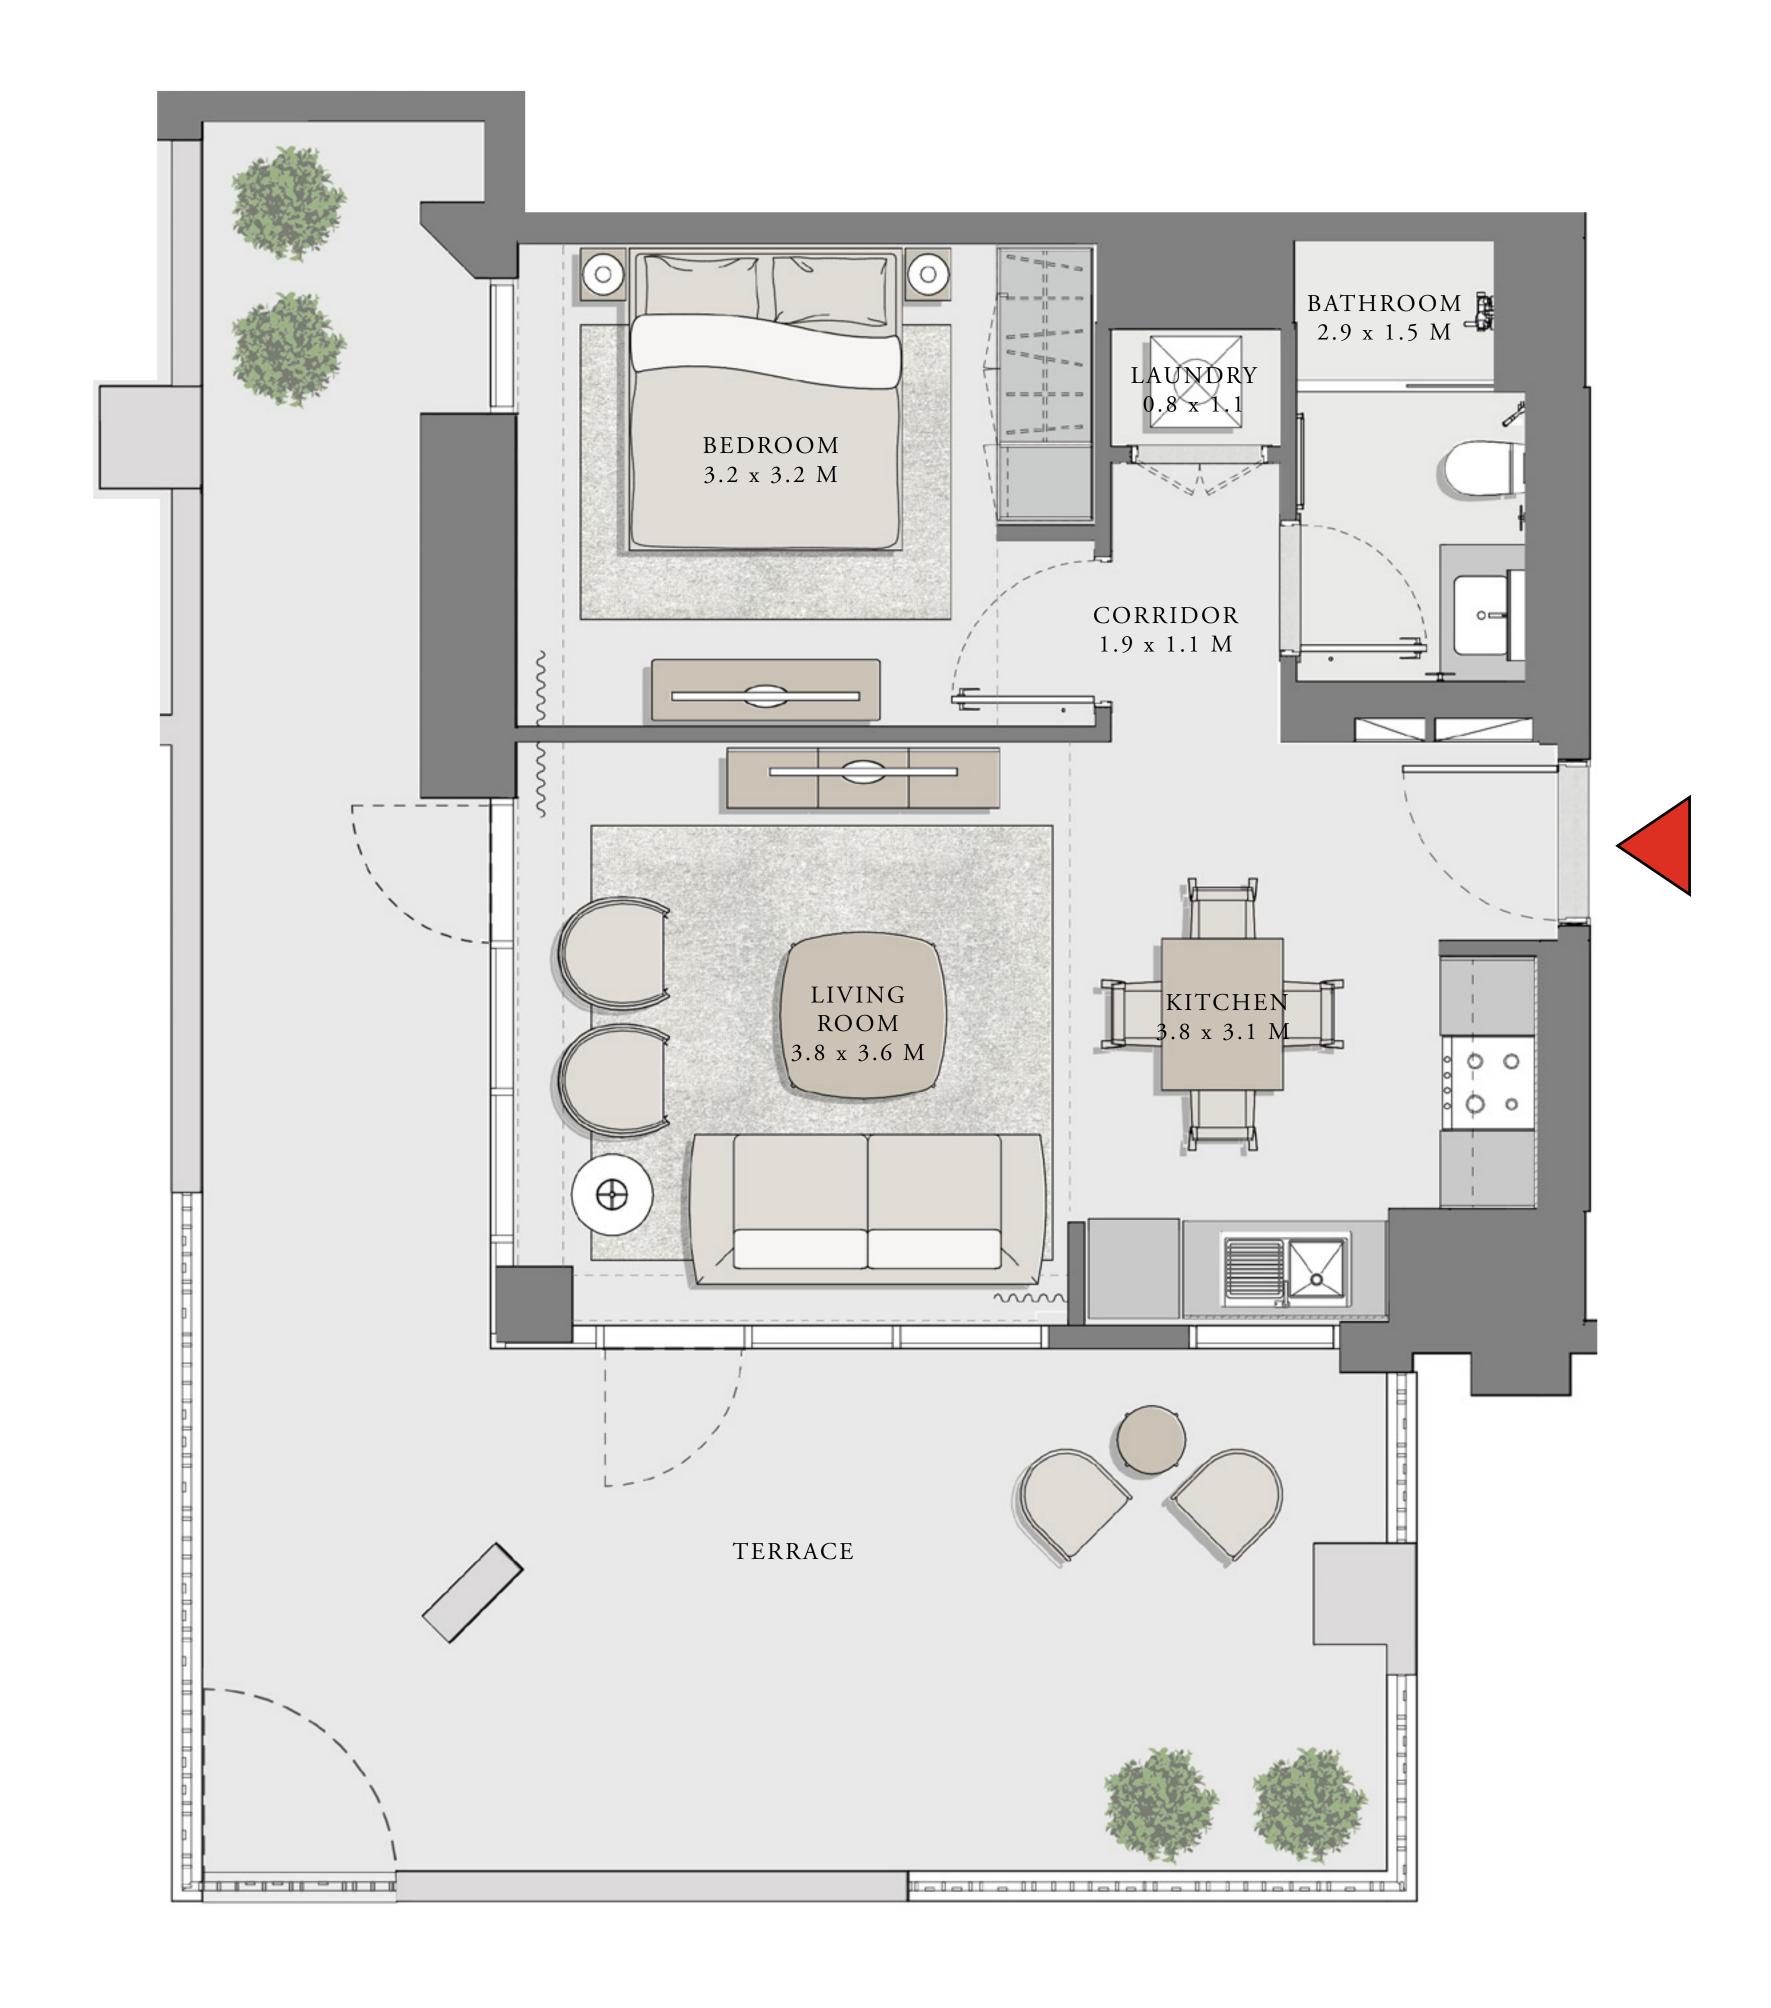

## 1 BEDROOM

UNIT 108 LEVEL 01

| APARTMENT AREA | 614.94 SQ.FT. | 57.13 SQ.M. |
|----------------|---------------|-------------|
| BALCONY AREA   | 354.89 SQ.FT. | 32.97 SQ.M. |
| TOTAL AREA     | 969.83 SQ.FT. | 90.10 SQ.M. |