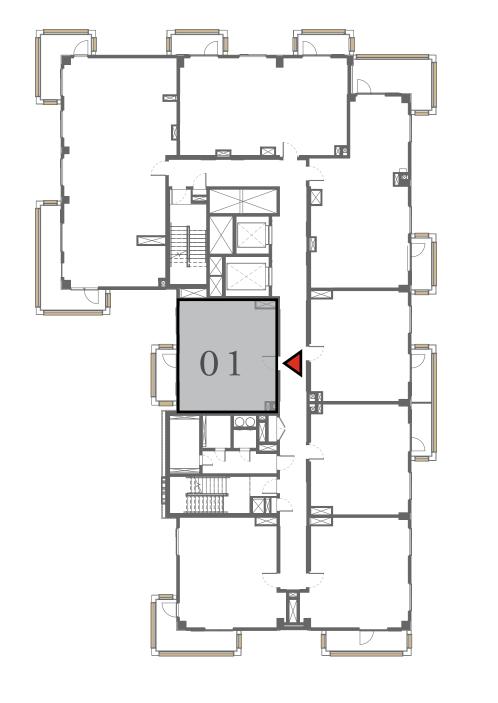

#### BUILDING 1

## 1 BEDROOM

UNIT 101 LEVEL 01

|   | APARTMENT AREA | 599.66 SQ.FT. | 55.71 SQ.M. |
|---|----------------|---------------|-------------|
|   | BALCONY AREA   | 228.63 SQ.FT. | 21.24 SQ.M. |
| - | TOTAL AREA     | 828.29 SQ.FT. | 76.95 SQ.M. |