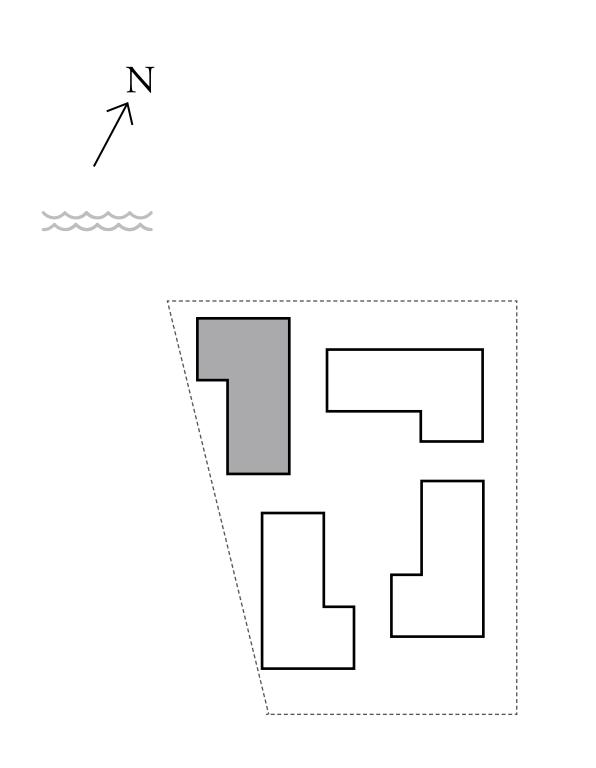

LDING 3

### 1 BEDROOM

#### UNIT 04 LEVEL 02-10

| APARTMENT AREA | 600.20 SQ.FT. | 55.76 SQ.M. |
|----------------|---------------|-------------|
| BALCONY AREA   | 66.20 SQ.FT.  | 6.15 SQ.M.  |
| TOTAL AREA     | 666.40 SQ.FT. | 61.91 SQ.M. |











### LOTUS

#### BUILDING 3

### 1 BEDROOM

#### UNIT 05 LEVEL 02-10

| APARTMENT AREA | 600.84 SQ.FT. | 55.82 SQ.M. |
|----------------|---------------|-------------|
| BALCONY AREA   | 66.20 SQ.FT.  | 6.15 SQ.M.  |
| TOTAL AREA     | 667.04 SQ.FT. | 61.97 SQ.M. |









#### LOTUS

#### BUILDING 3

## 2 BEDROOM

UNIT 06 LEVEL 02-10

| APARTMENT AREA | 904.49 SQ.FT.  | 84.03 SQ.M.  |
|----------------|----------------|--------------|
| BALCONY AREA   | 249.94 SQ.FT.  | 23.22 SQ.M.  |
| TOTAL AREA     | 1154.43 SQ.FT. | 107.25 SQ.M. |











### LOTUS

#### BUILDING 3

## 2 BEDROOM

UNIT 07 LEVEL 02-10

| APARTMENT AREA | 908.47 SQ.FT.  | 84.40 SQ.M. |
|----------------|----------------|-------------|
| BALCONY AREA   | 132.61 SQ.FT.  | 12.32 SQ.M. |
| TOTAL AREA     | 1041.08 SQ.FT. | 96.72 SQ.M. |











#### LOTUS

#### BUILDING 3

## 3 BEDROOM

#### UNIT 08 LEVEL 02-10

| APARTMENT AREA | 1347.53 SQ.FT. | 125.19 SQ.M. |
|----------------|----------------|--------------|
| BALCONY AREA   | 303.87 SQ.FT.  | 28.23 SQ.M.  |
| TOTAL AREA     | 1651.40 SQ.FT. | 153.42 SQ.M. |







L09

L08

L06

L05

L04

L03

L02

## LOTUS

#### BUILDING 4

## 1 BEDROOM

UNIT 101 LEVEL 01

| APARTMENT AREA | 597.83 SQ.FT. | 55.54 SQ.M. |
|----------------|---------------|-------------|
| BALCONY AREA   | 302.90 SQ.FT. | 28.14 SQ