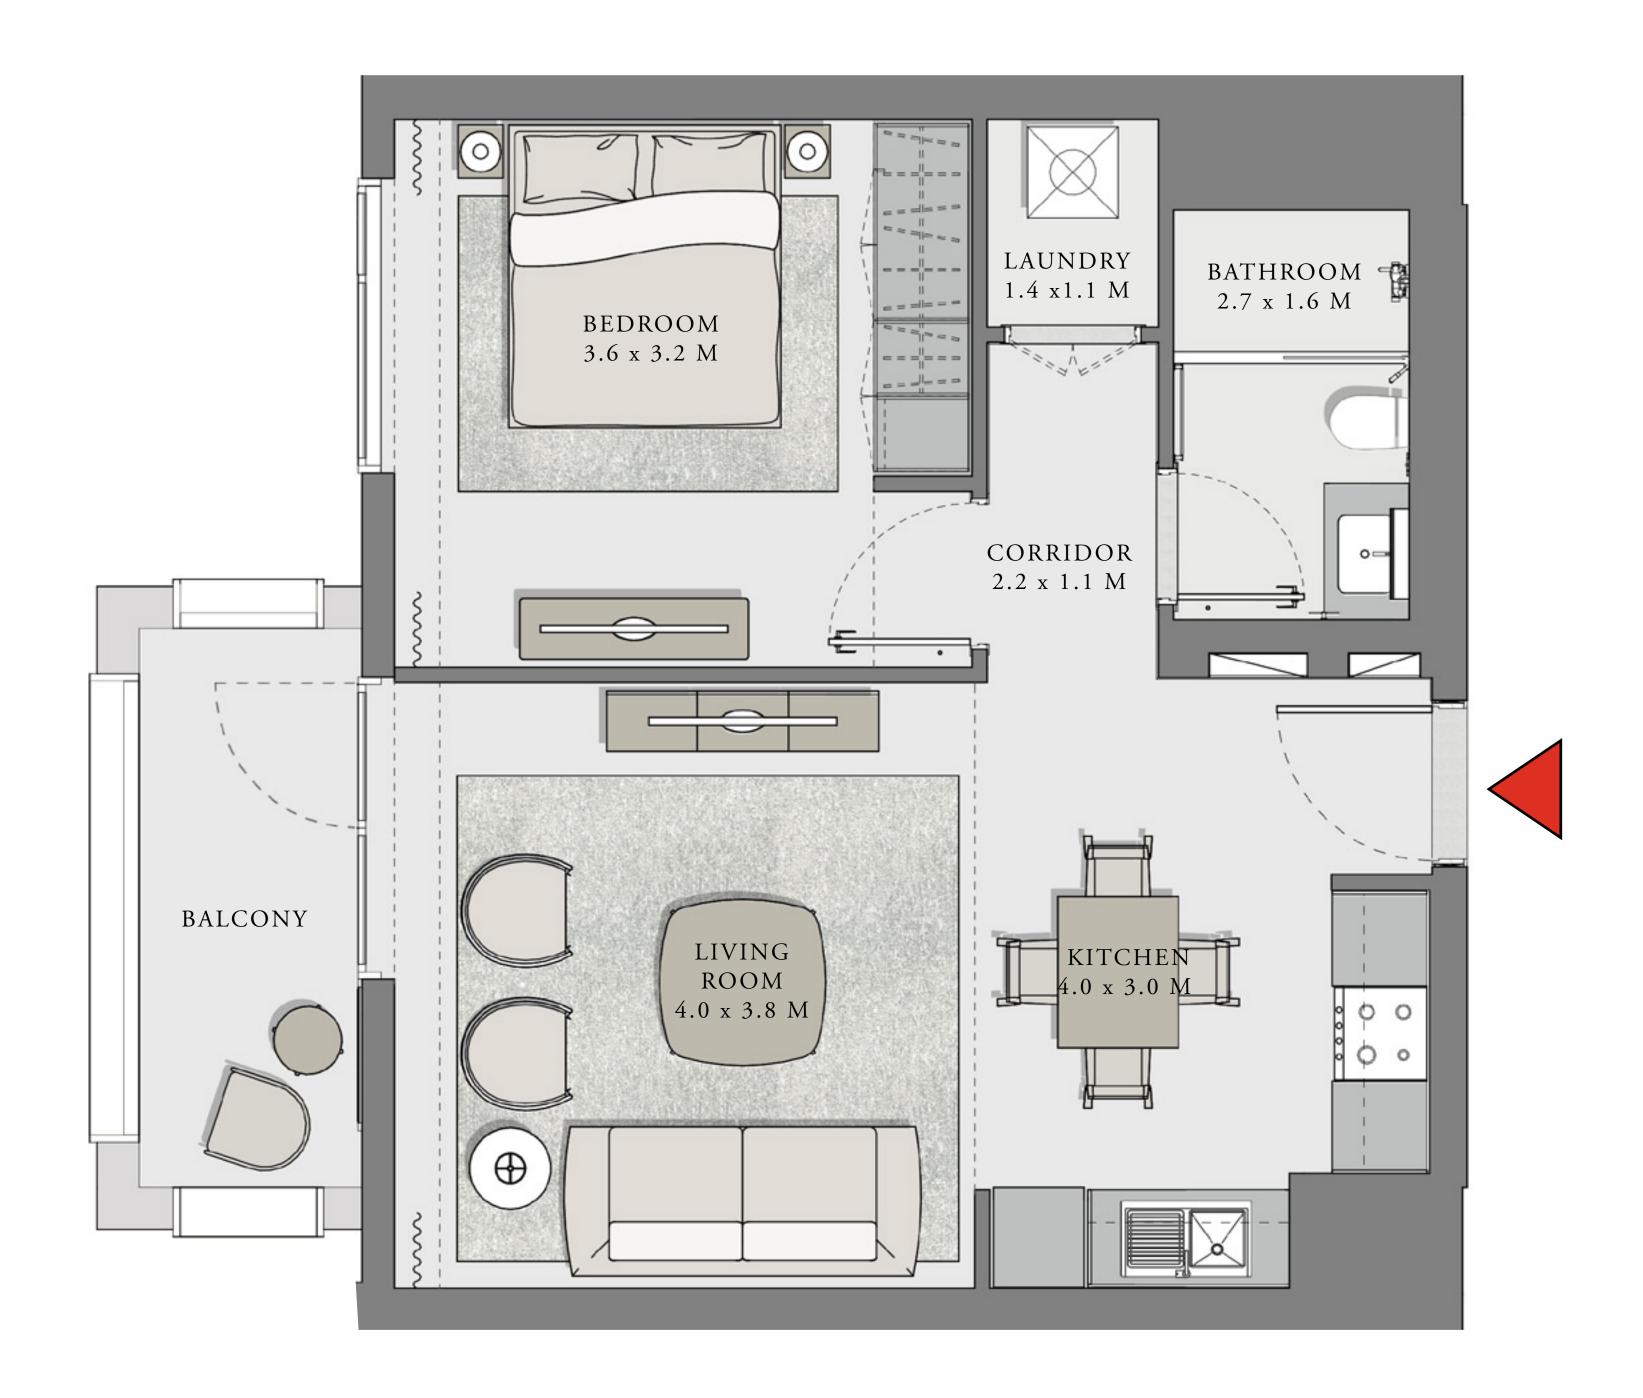

#### BUILDING 1

## 1 BEDROOM

UNIT 101 LEVEL 01

|   | APARTMENT AREA | 599.66 SQ.FT. | 55.71 SQ.M. |
|---|----------------|---------------|-------------|
|   | BALCONY AREA   | 228.63 SQ.FT. | 21.24 SQ.M. |
| - | TOTAL AREA     | 828.29 SQ.FT. | 76.95 SQ.M. |