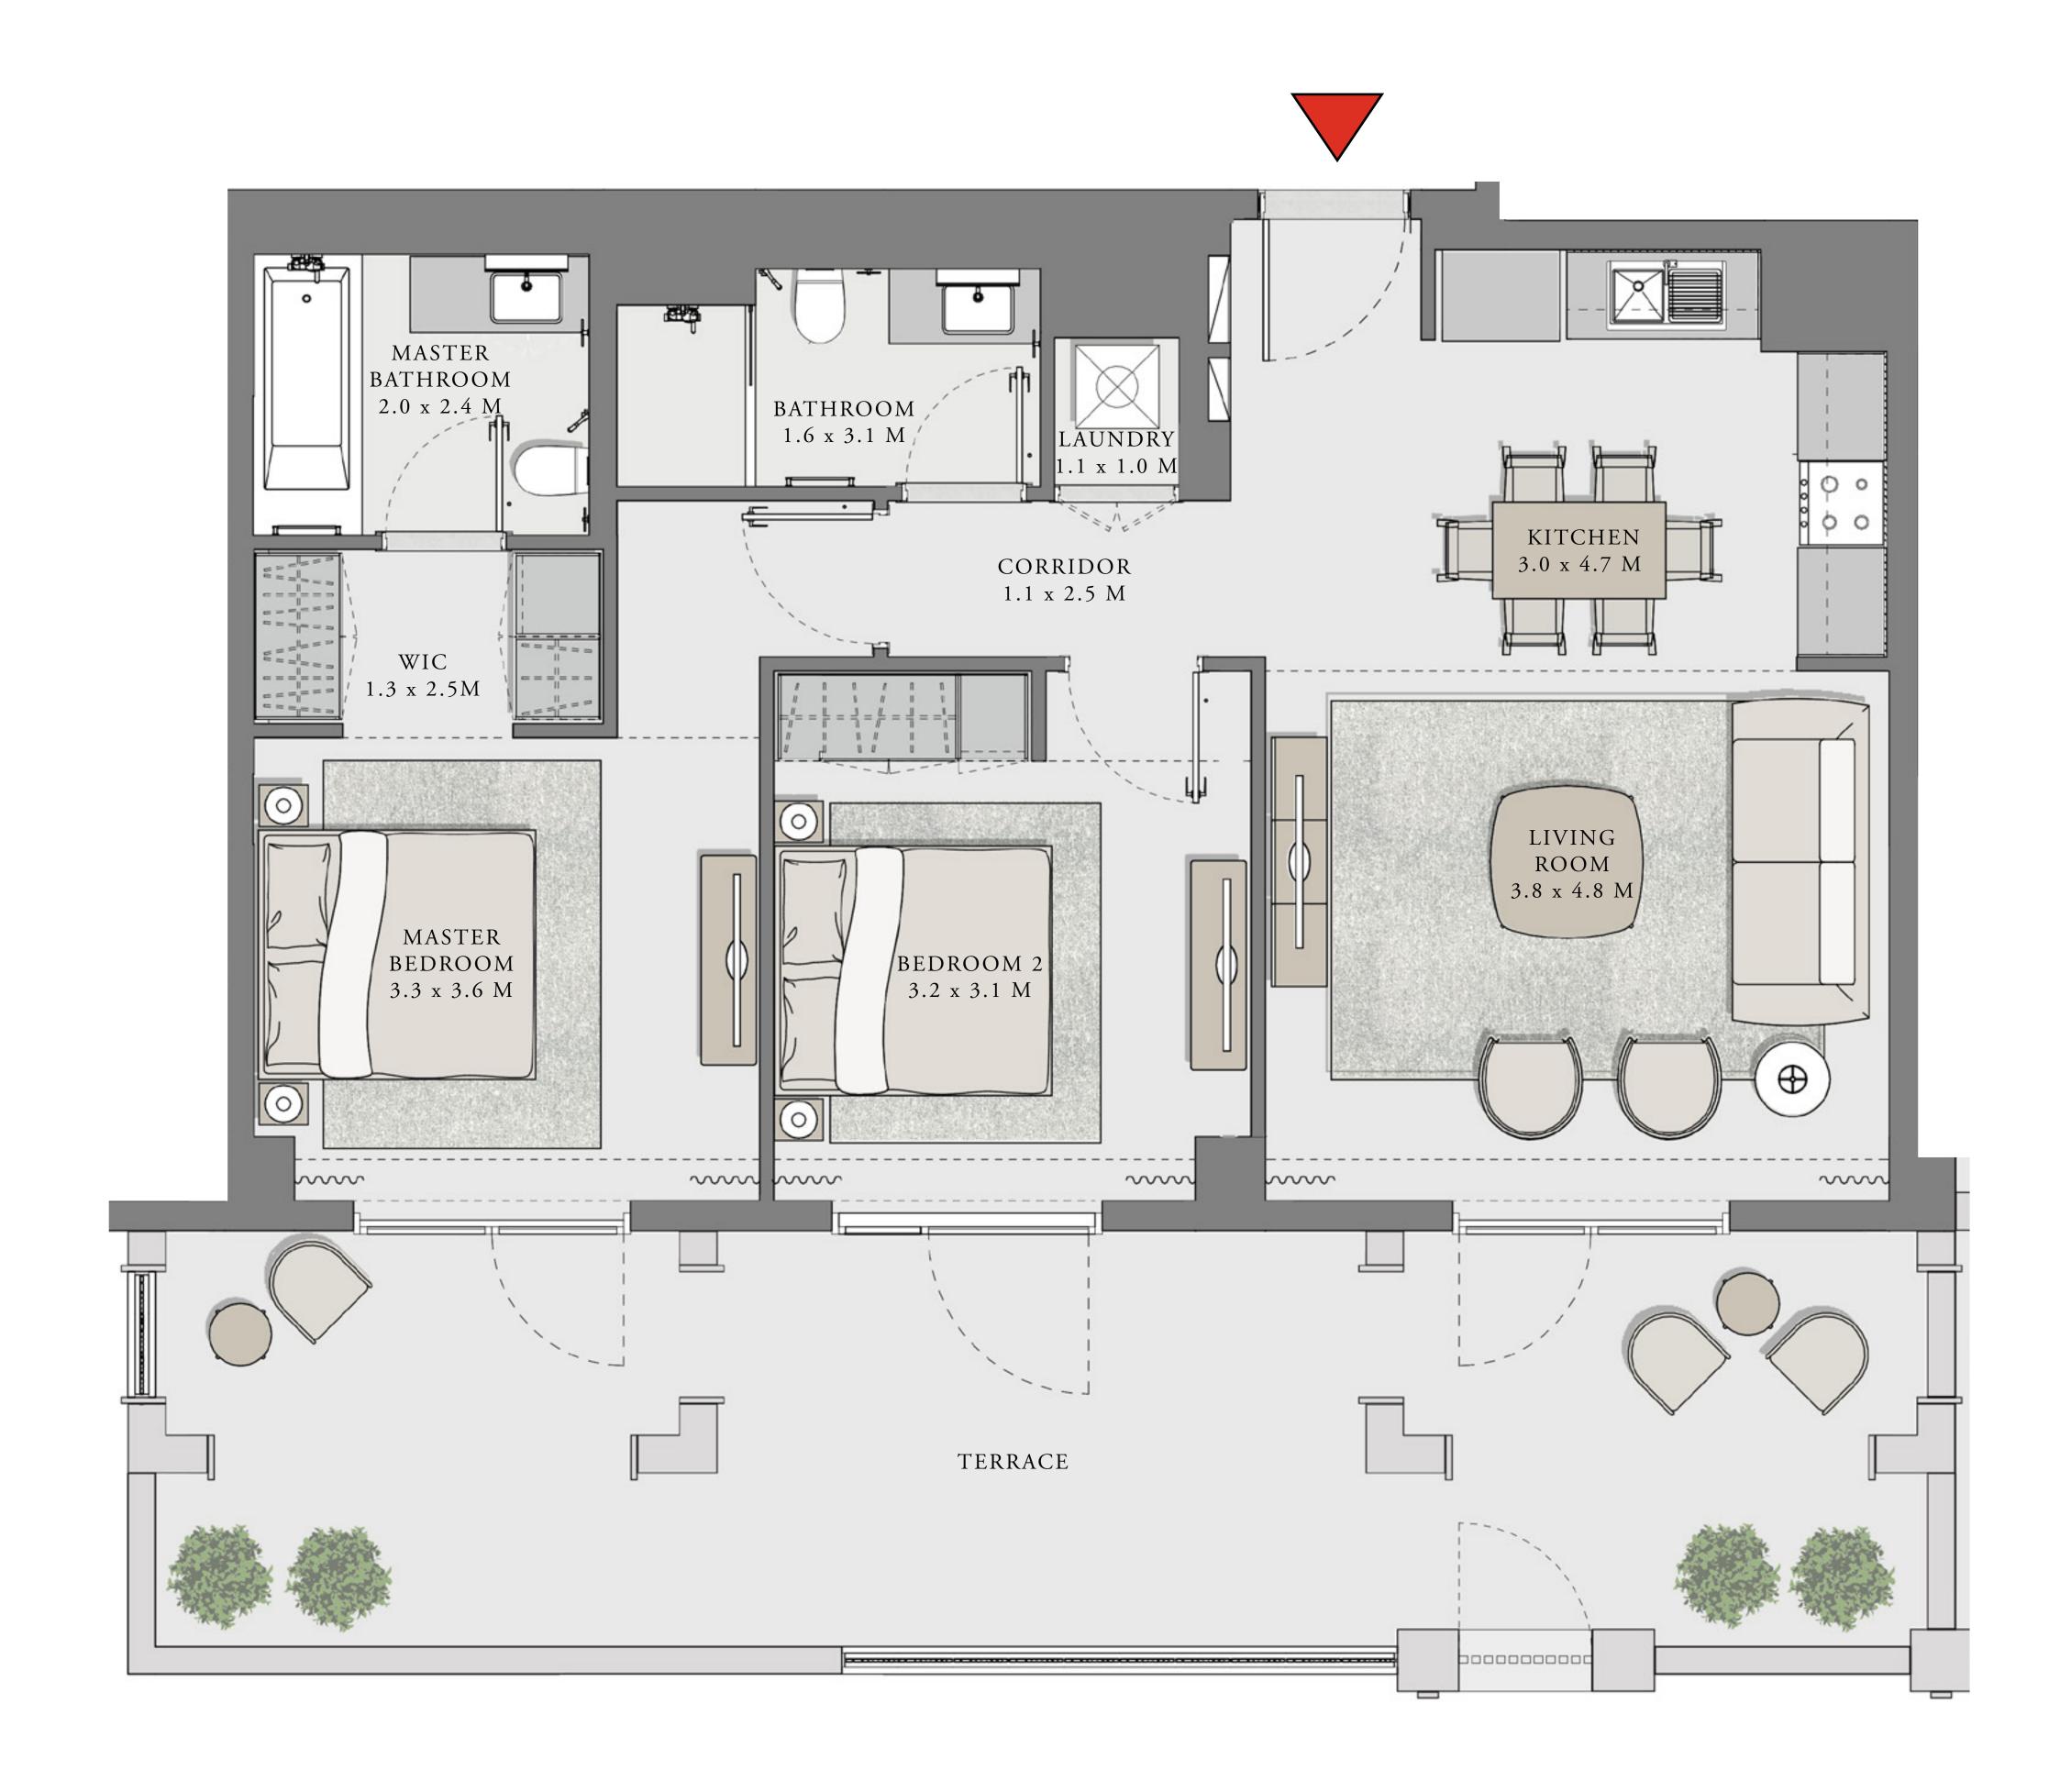

## LOTUS

#### BUILDING 3

## 1 BEDROOM

UNIT 101 LEVEL 01

| APARTMENT AREA | 601.38 SQ.FT.  | 55.87 SQ.M.  |
|----------------|----------------|--------------|
| BALCONY AREA   | 581.47 SQ.FT.  | 54.02 SQ.M.  |
| TOTAL AREA     | 1182.85 SQ.FT. | 109.89 SQ.M. |