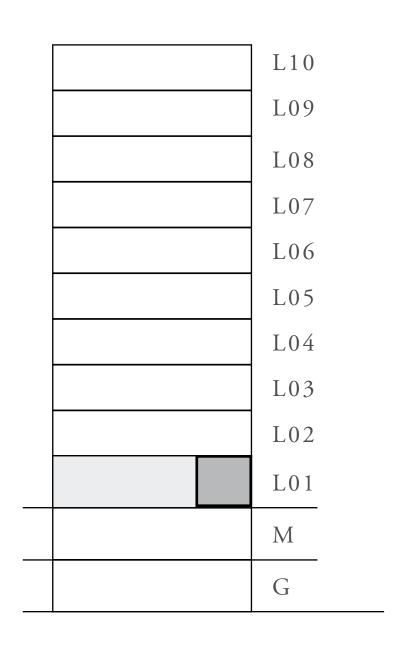

## LOTUS

#### BUILDING 1

## 2 BEDROOM

UNIT 104 LEVEL 01

| APARTMENT AREA | 909.44 SQ.FT.  | 84.49 SQ.M.  |
|----------------|----------------|--------------|
| BALCONY AREA   | 939.04 SQ.FT.  | 87.24 SQ.M.  |
| TOTAL AREA     | 1848.48 SQ.FT. | 171.73 SQ.M. |