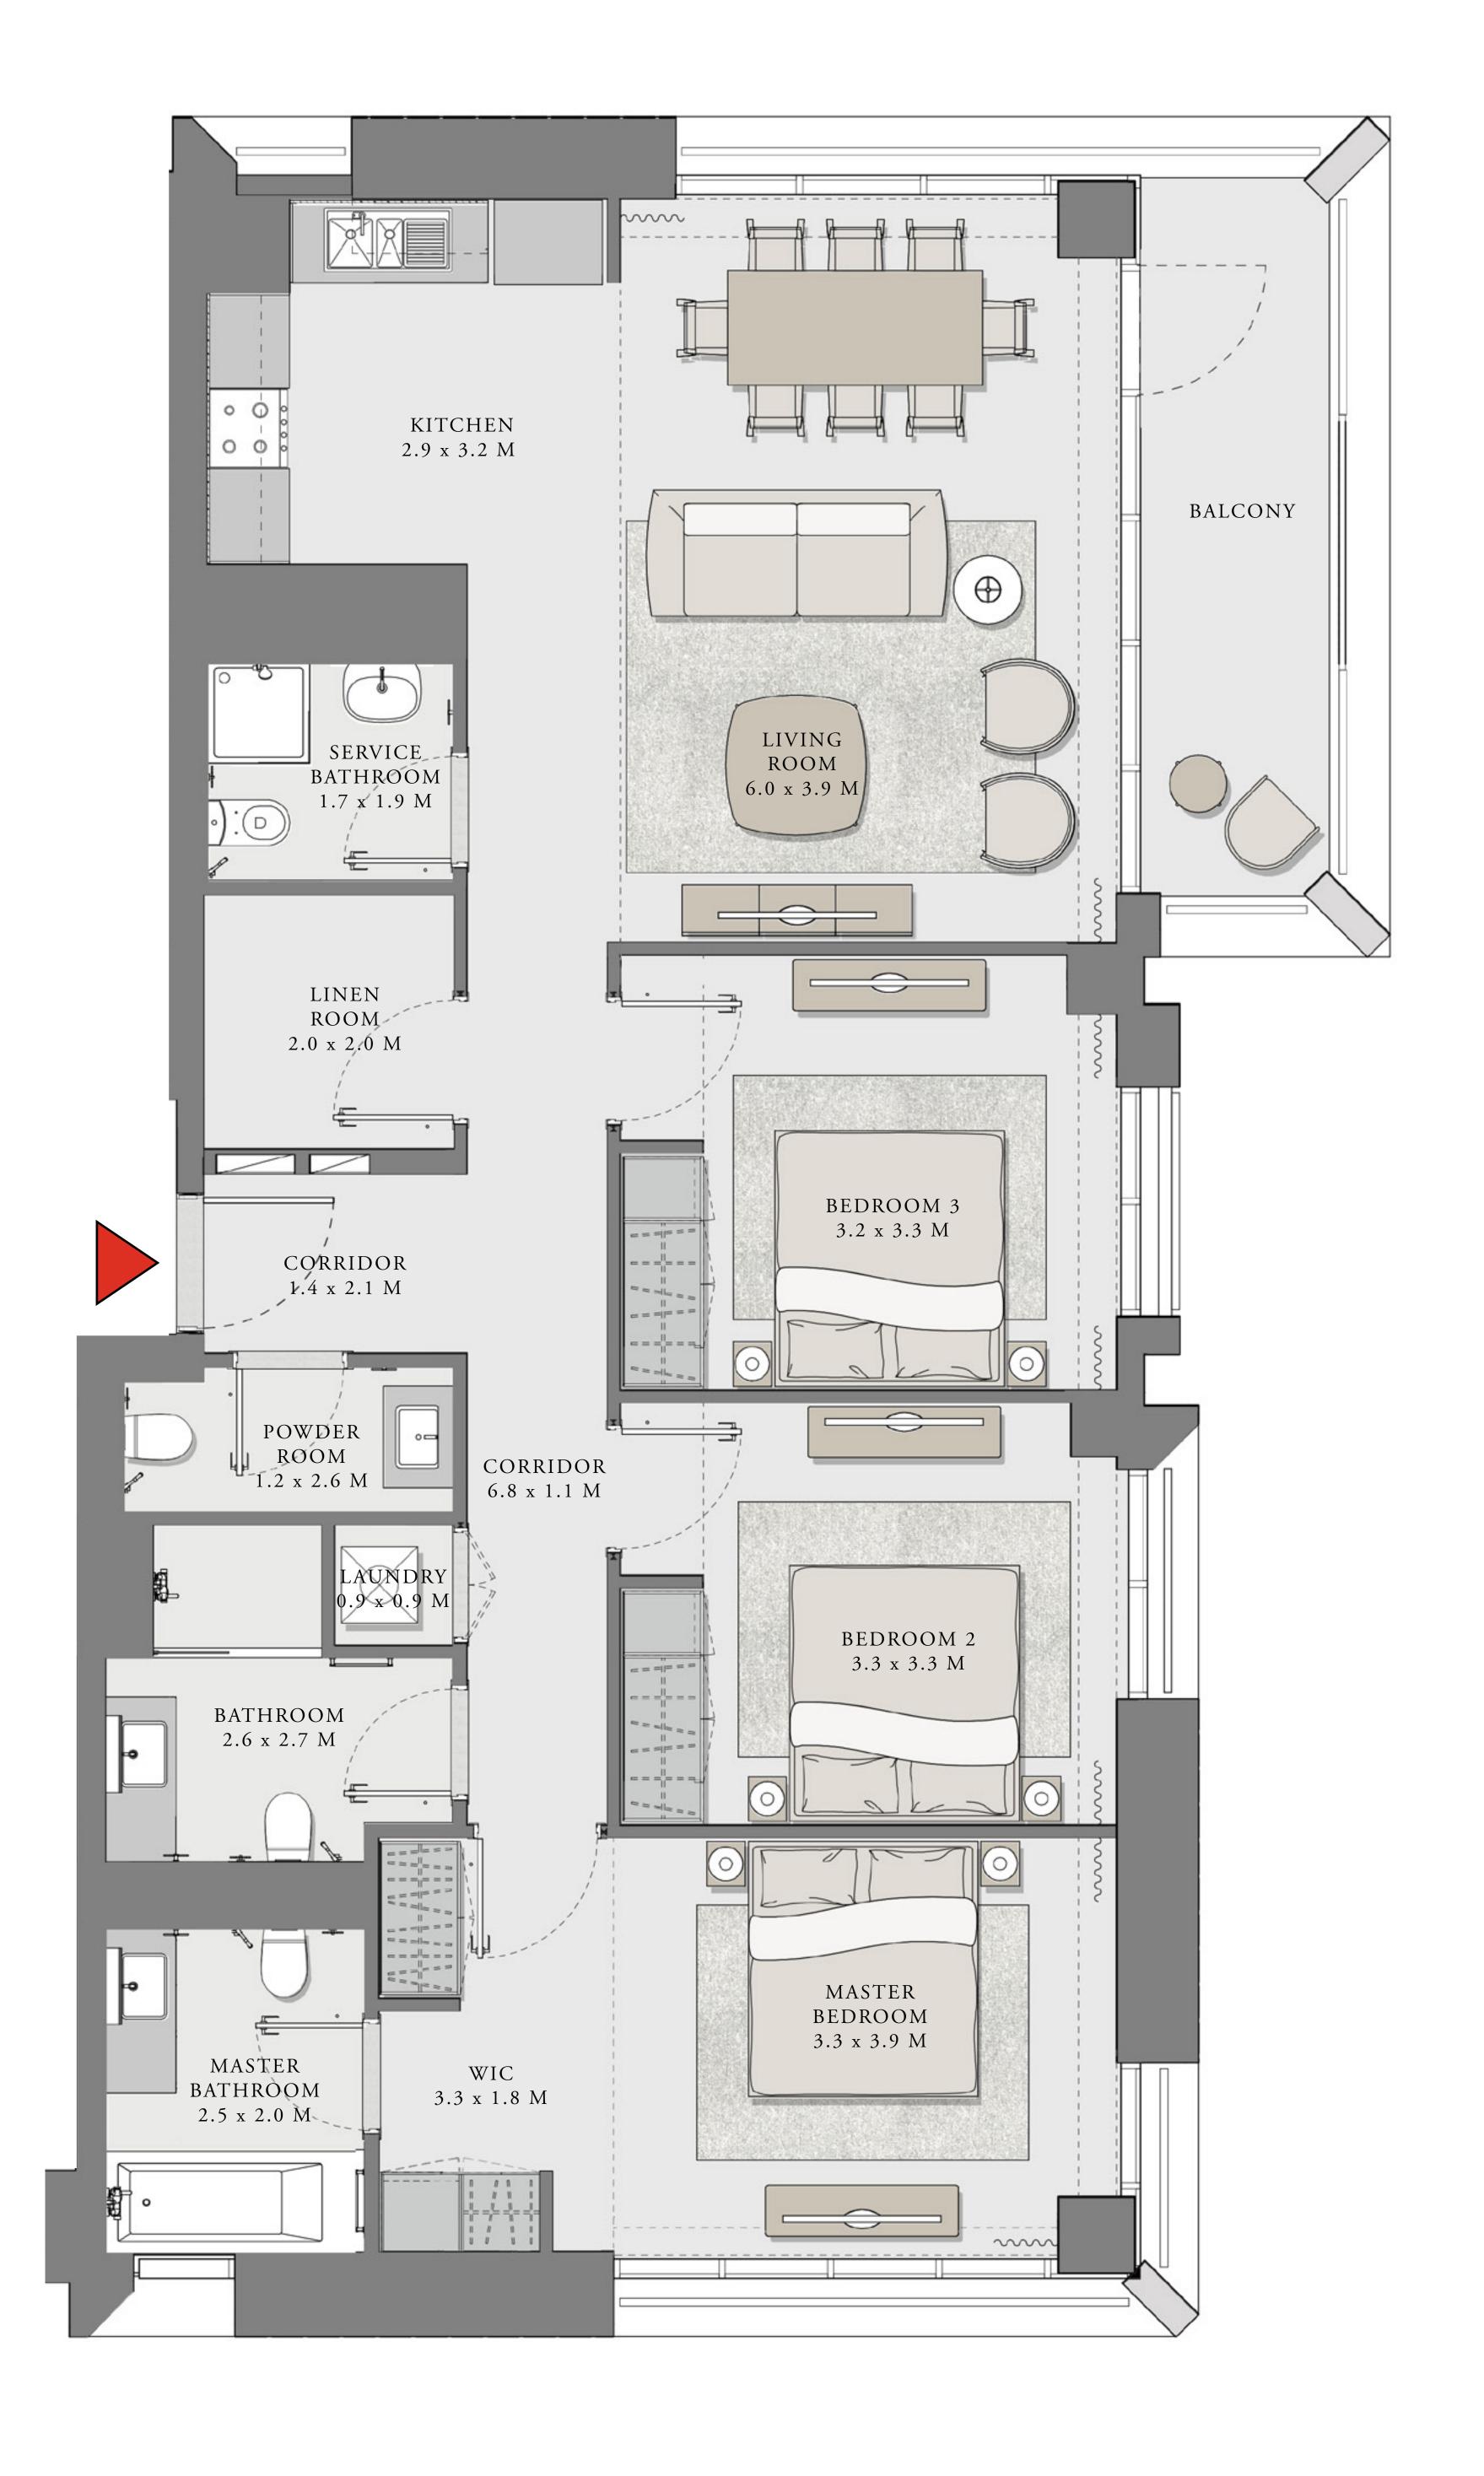

### LOTUS

#### BUILDING 4

## 3 BEDROOM

UNIT 08 LEVEL 02-07

| APARTMENT AREA | 1347.21 SQ.FT. | 125.16 SQ.M. |
|----------------|----------------|--------------|
| BALCONY AREA   | 110.65 SQ.FT.  | 10.28 SQ.M.  |
| TOTAL AREA     | 1457.86 SQ.FT. | 135.44 SQ.M. |