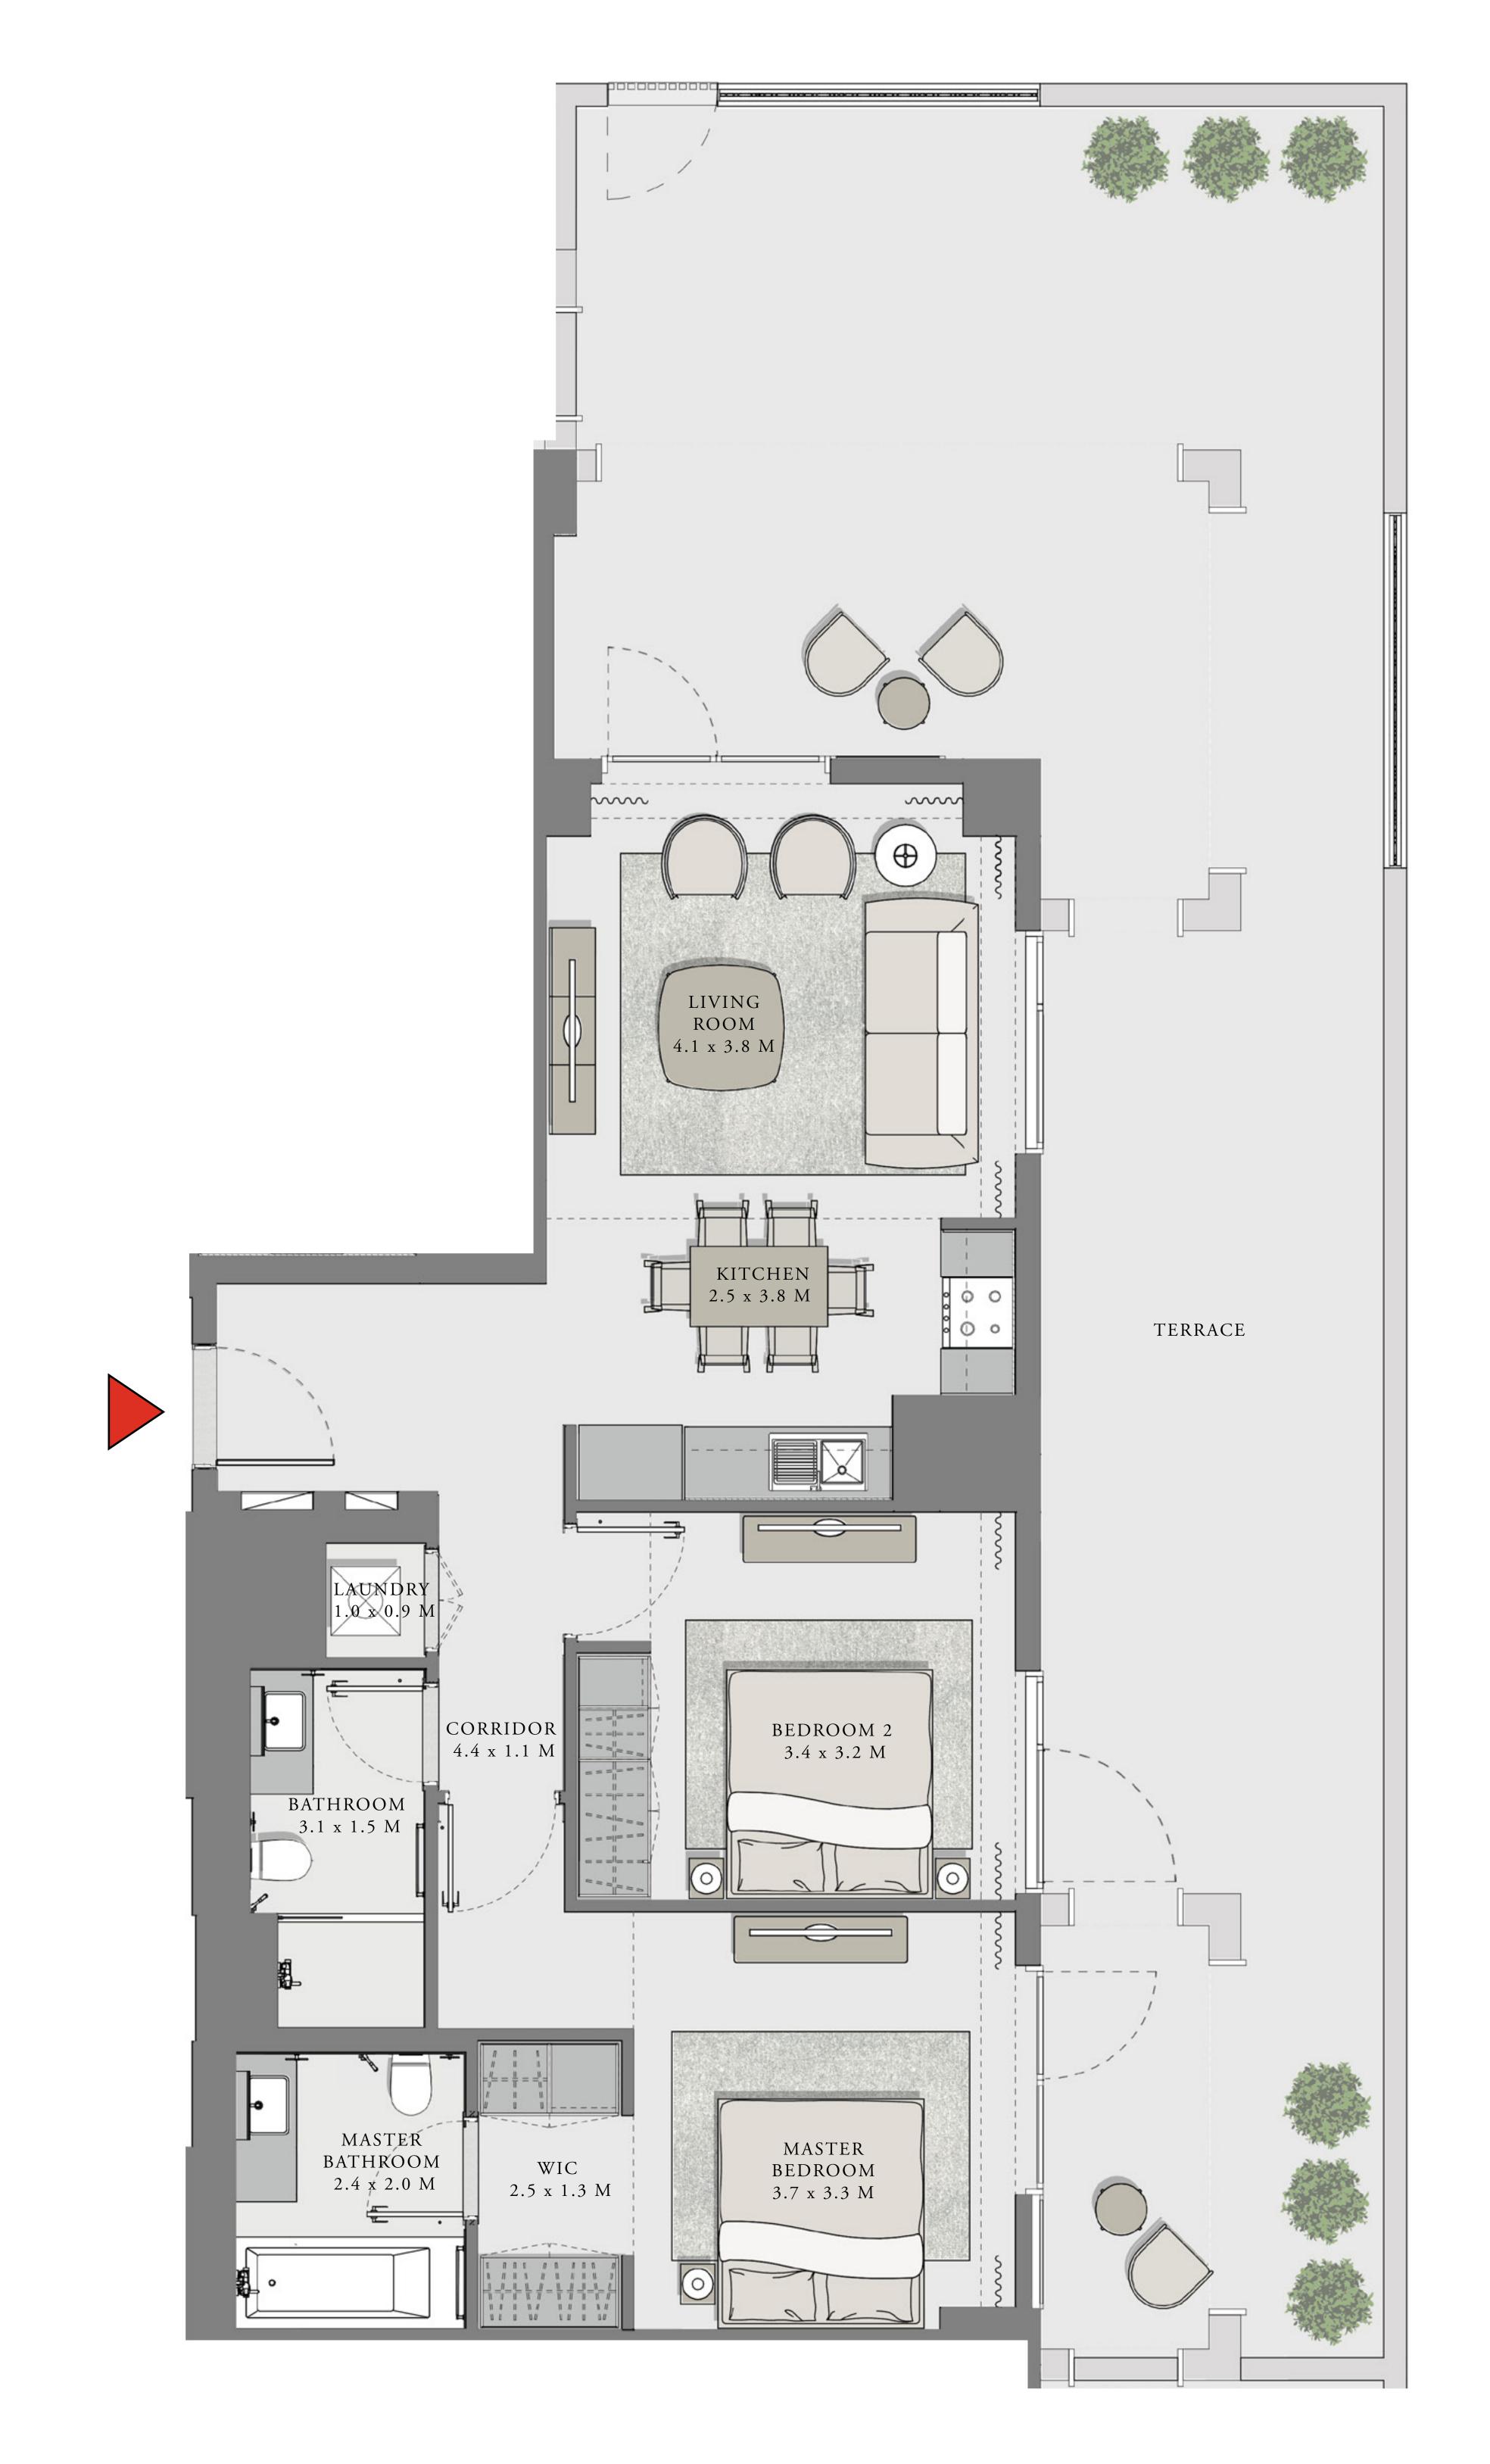

## LOTUS

#### BUILDING 1

## 2 BEDROOM

UNIT 104 LEVEL 01

| APARTMENT AREA | 909.44 SQ.FT.  | 84.49 SQ.M.  |
|----------------|----------------|--------------|
| BALCONY AREA   | 939.04 SQ.FT.  | 87.24 SQ.M.  |
| TOTAL AREA     | 1848.48 SQ.FT. | 171.73 SQ.M. |