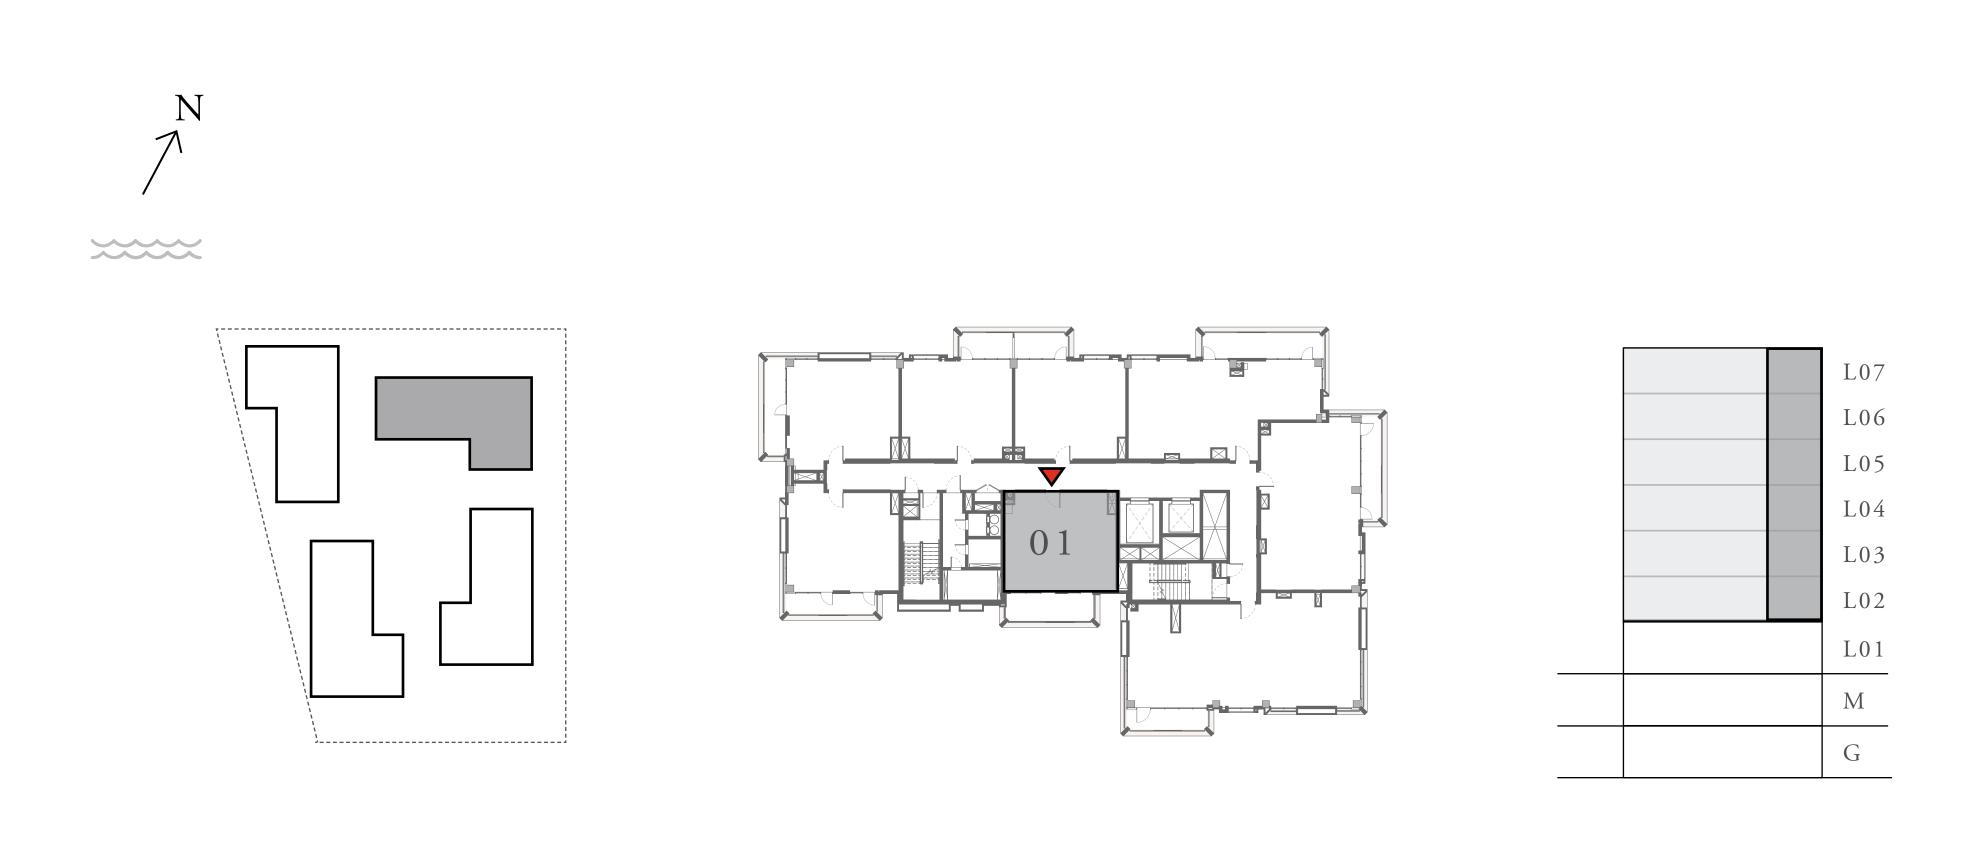

## 1 BEDROOM

UNIT 108 LEVEL 01

| APARTMENT AREA | 614.94 SQ.FT. | 57.13 SQ.M. |
|----------------|---------------|-------------|
| BALCONY AREA   | 354.89 SQ.FT. | 32.97 SQ.M. |
| TOTAL AREA     | 969.83 SQ.FT. | 90.10 SQ.M. |