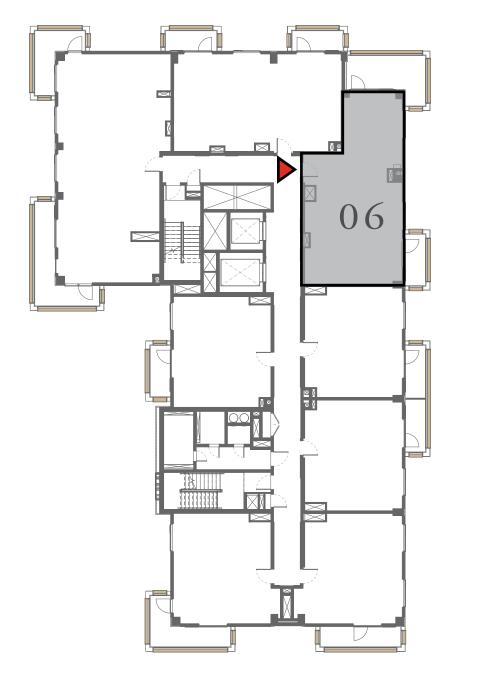

#### UNIT 06 LEVEL 02-11

| APARTMENT AREA | 910.63 SQ.FT.  | 84.60 SQ.M.  |
|----------------|----------------|--------------|
| BALCONY AREA   | 186.00 SQ.FT.  | 17.28 SQ.M.  |
| TOTAL AREA     | 1096.63 SQ.FT. | 101.88 SQ.M. |