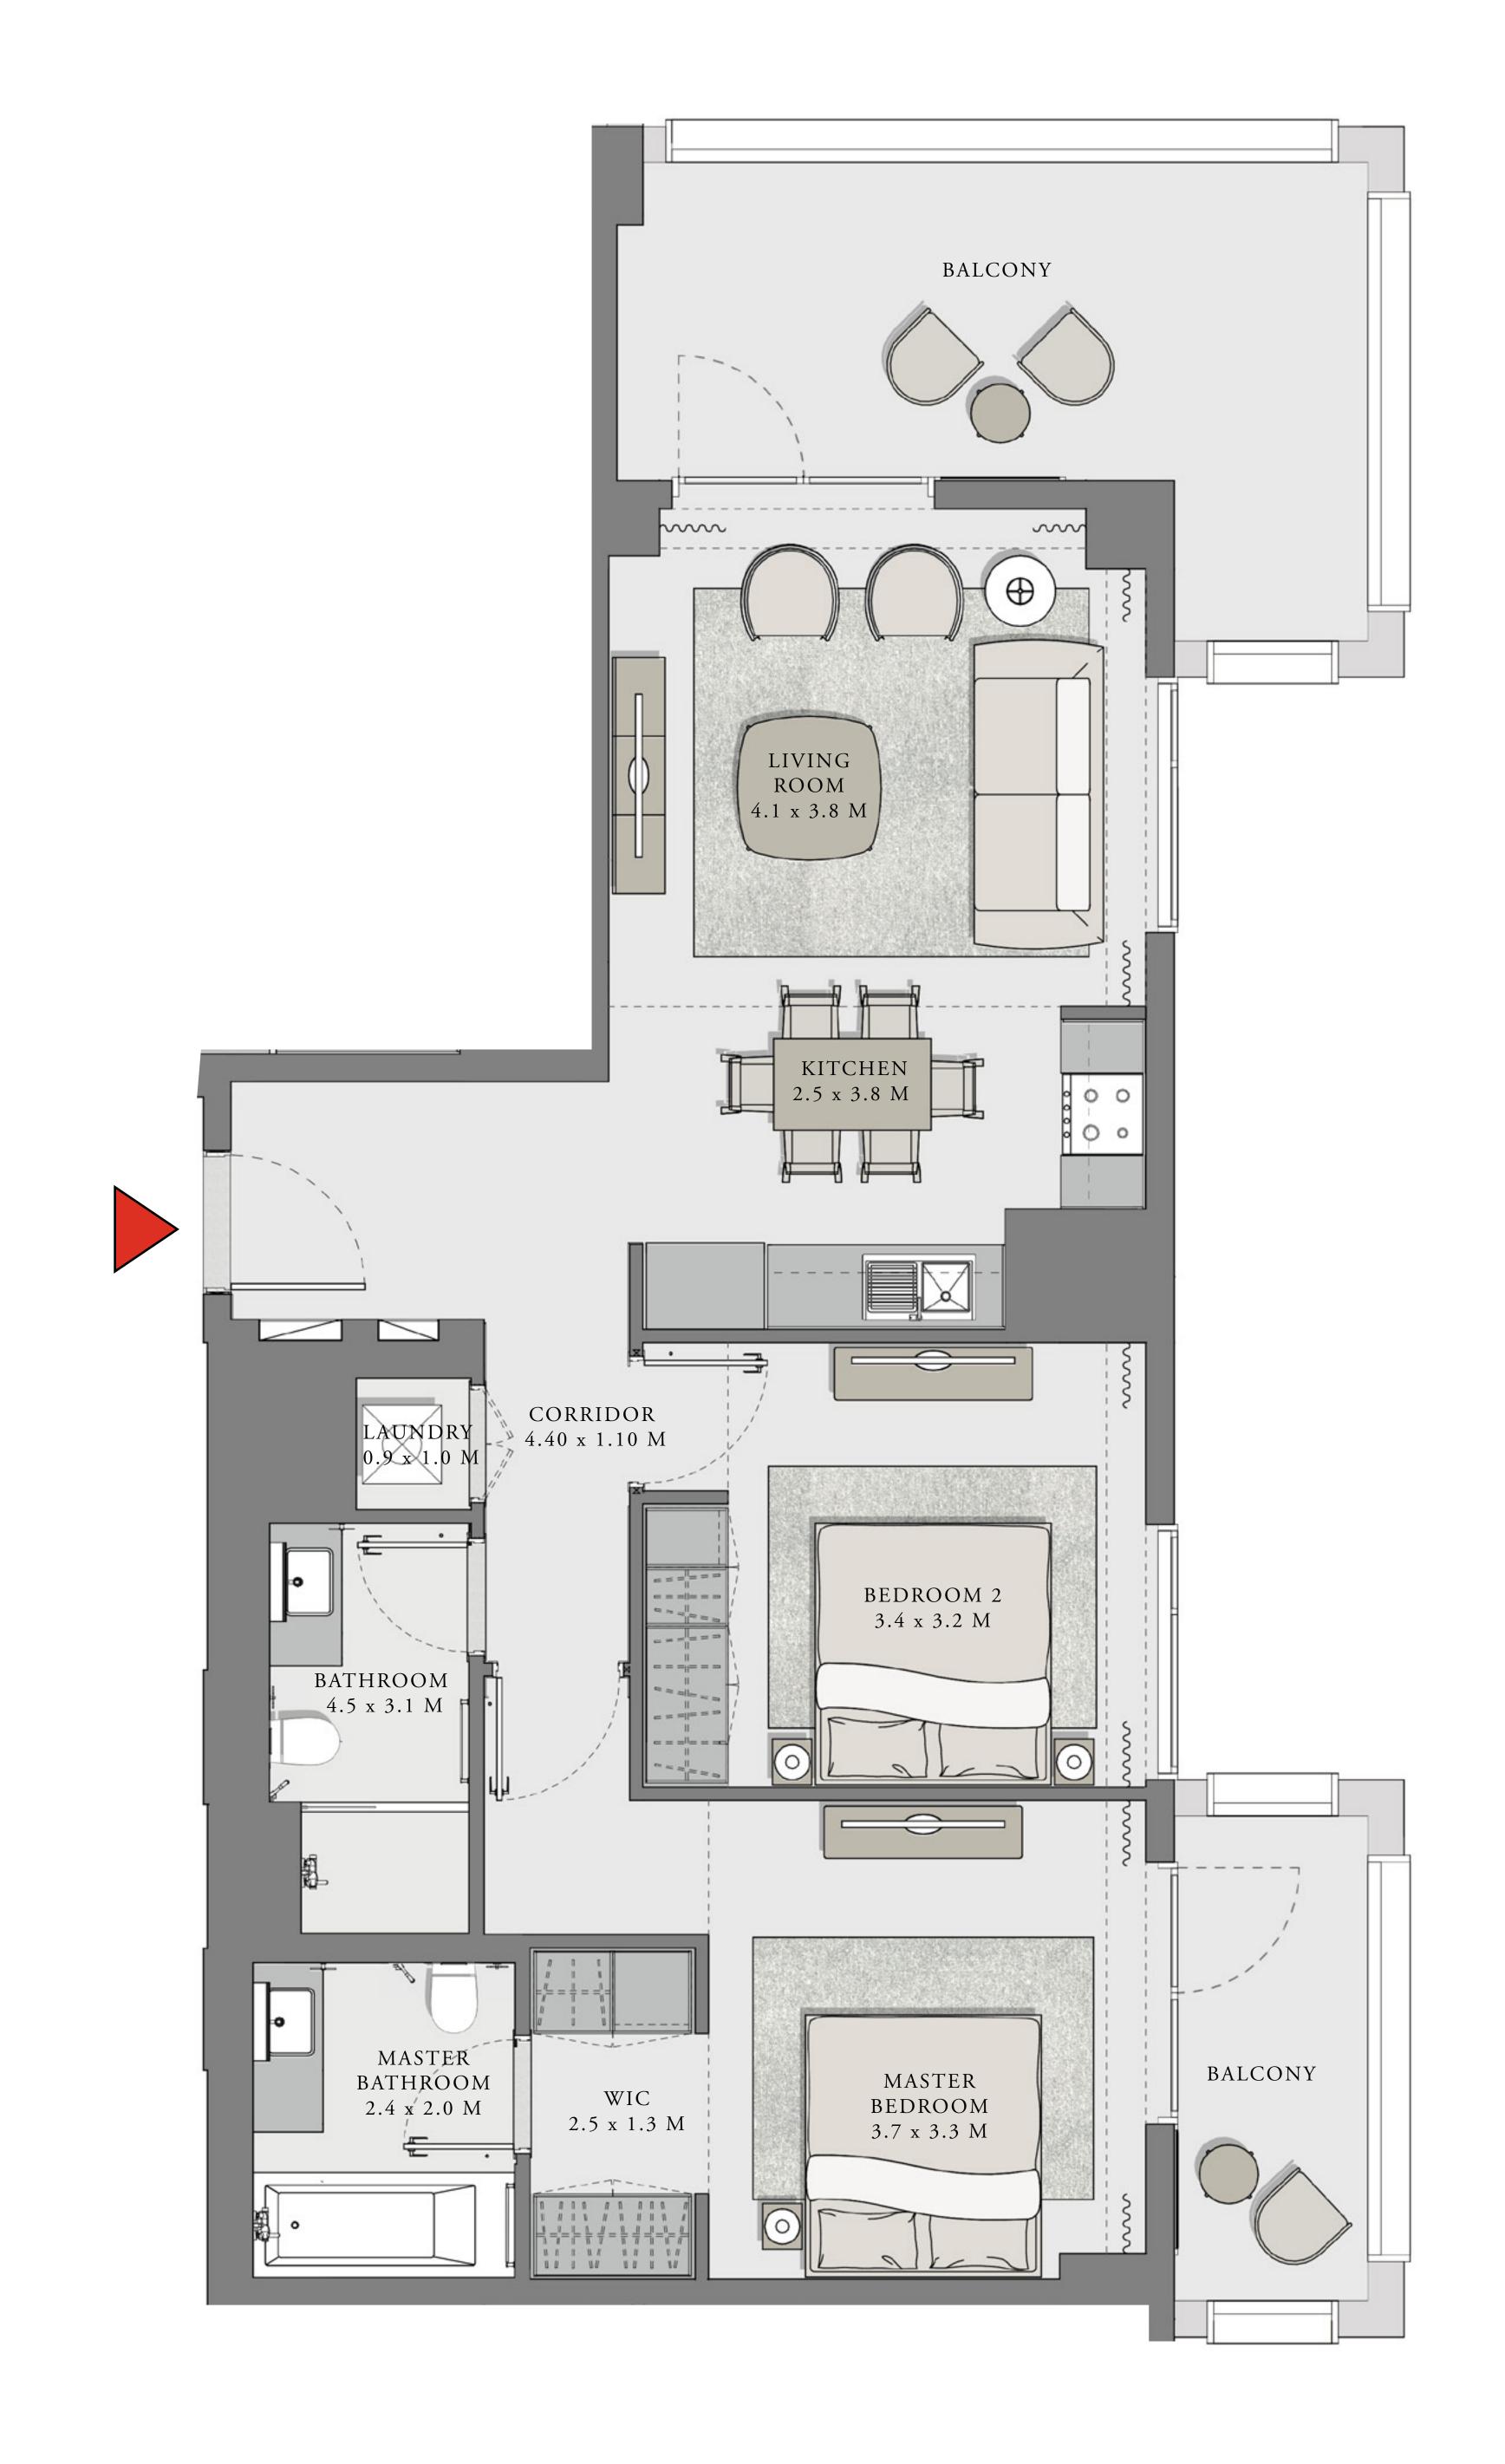

#### UNIT 06 LEVEL 02-11

| APARTMENT AREA | 910.63 SQ.FT.  | 84.60 SQ.M.  |
|----------------|----------------|--------------|
| BALCONY AREA   | 186.00 SQ.FT.  | 17.28 SQ.M.  |
| TOTAL AREA     | 1096.63 SQ.FT. | 101.88 SQ.M. |