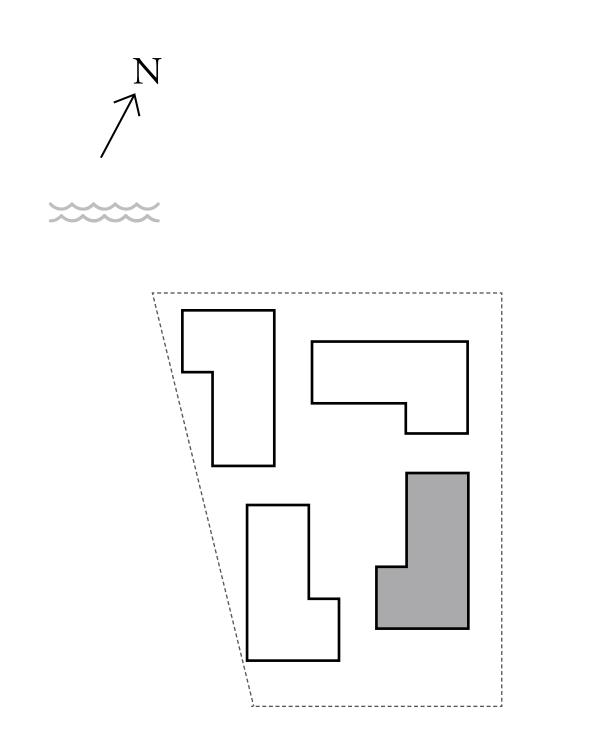

LOTUS

## LOTUS

### LOTUS

#### BUILDING 1

## 1 BEDROOM

UNIT 101 LEVEL 01

|   | APARTMENT AREA | 599.66 SQ.FT. | 55.71 SQ.M. |
|---|----------------|---------------|-------------|
|   | BALCONY AREA   | 228.63 SQ.FT. | 21.24 SQ.M. |
| - | TOTAL AREA     | 828.29 SQ.FT. | 76.95 SQ.M. |