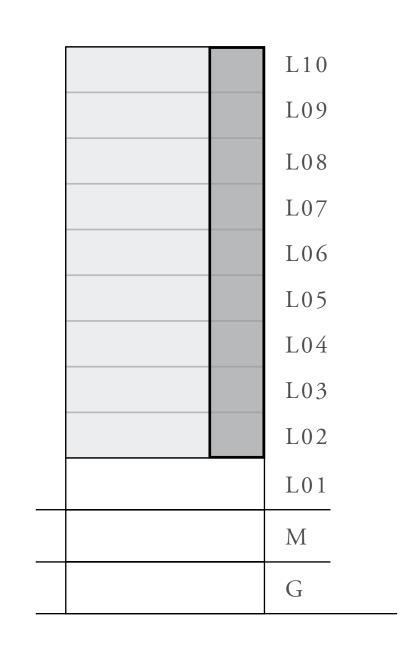

G 3

### 1 BEDROOM

#### UNIT 04 LEVEL 02-10

| APARTMENT AREA | 600.20 SQ.FT. | 55.76 SQ.M. |
|----------------|---------------|-------------|
| BALCONY AREA   | 66.20 SQ.FT.  | 6.15 SQ.M.  |
| TOTAL AREA     | 666.40 SQ.FT. | 61.91 SQ.M. |











### LOTUS

#### BUILDING 3

### 1 BEDROOM

#### UNIT 05 LEVEL 02-10

| APARTMENT AREA | 600.84 SQ.FT. | 55.82 SQ.M. |
|----------------|---------------|-------------|
| BALCONY AREA   | 66.20 SQ.FT.  | 6.15 SQ.M.  |
| TOTAL AREA     | 667.04 SQ.FT. | 61.97 SQ.M. |









#### LOTUS

#### BUILDING 3

## 2 BEDROOM

UNIT 06 LEVEL 02-10

| APARTMENT AREA | 904.49 SQ.FT.  | 84.03 SQ.M.  |
|----------------|----------------|--------------|
| BALCONY AREA   | 249.94 SQ.FT.  | 23.22 SQ.M.  |
| TOTAL AREA     | 1154.43 SQ.FT. | 107.25 SQ.M. |











### LOTUS

#### BUILDING 3

## 2 BEDROOM

UNIT 07 LEVEL 02-10

| APARTMENT AREA | 908.47 SQ.FT.  | 84.40 SQ.M. |
|----------------|----------------|-------------|
| BALCONY AREA   | 132.61 SQ.FT.  | 12.32 SQ.M. |
| TOTAL AREA     | 1041.08 SQ.FT. | 96.72 SQ.M. |











#### LOTUS

#### BUILDING 3

## 3 BEDROOM

#### UNIT 08 LEVEL 02-10

| APARTMENT AREA | 1347.53 SQ.FT. | 125.19 SQ.M. |
|----------------|----------------|--------------|
| BALCONY AREA   | 303.87 SQ.FT.  | 28.23 SQ.M.  |
| TOTAL AREA     | 1651.40 SQ.FT. | 153.42 SQ.M. |







L09

L08

L06

L05

L04

L03

L02

## LOTUS

#### BUILDING 4

## 1 BEDROOM

UNIT 101 LEVEL 01

| APARTMENT AREA | 597.83 SQ.FT. | 55.54 SQ.M. |
|----------------|---------------|-------------|
| BALCONY AREA   | 302.90 SQ.FT. | 28.14 SQ.M.