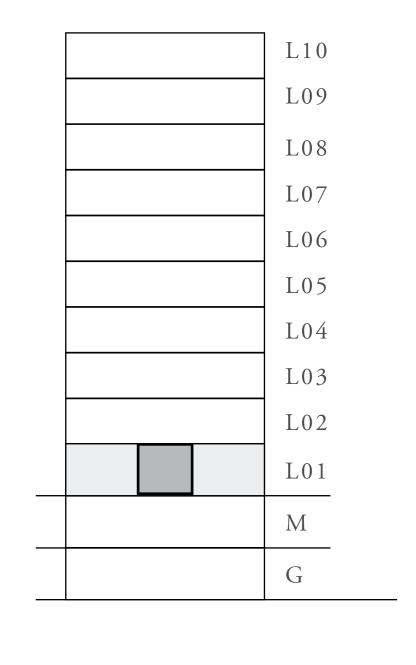

## 1 BEDROOM

UNIT 101 LEVEL 01

|   | APARTMENT AREA | 599.66 SQ.FT. | 55.71 SQ.M. |
|---|----------------|---------------|-------------|
|   | BALCONY AREA   | 228.63 SQ.FT. | 21.24 SQ.M. |
| - | TOTAL AREA     | 828.29 SQ.FT. | 76.95 SQ.M. |