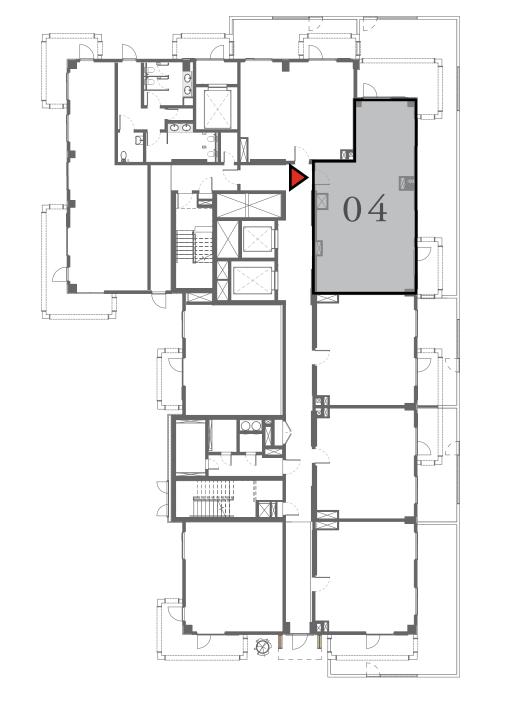

## LOTUS

#### BUILDING 1

## 2 BEDROOM

UNIT 104 LEVEL 01

| APARTMENT AREA | 909.44 SQ.FT.  | 84.49 SQ.M.  |
|----------------|----------------|--------------|
| BALCONY AREA   | 939.04 SQ.FT.  | 87.24 SQ.M.  |
| TOTAL AREA     | 1848.48 SQ.FT. | 171.73 SQ.M. |