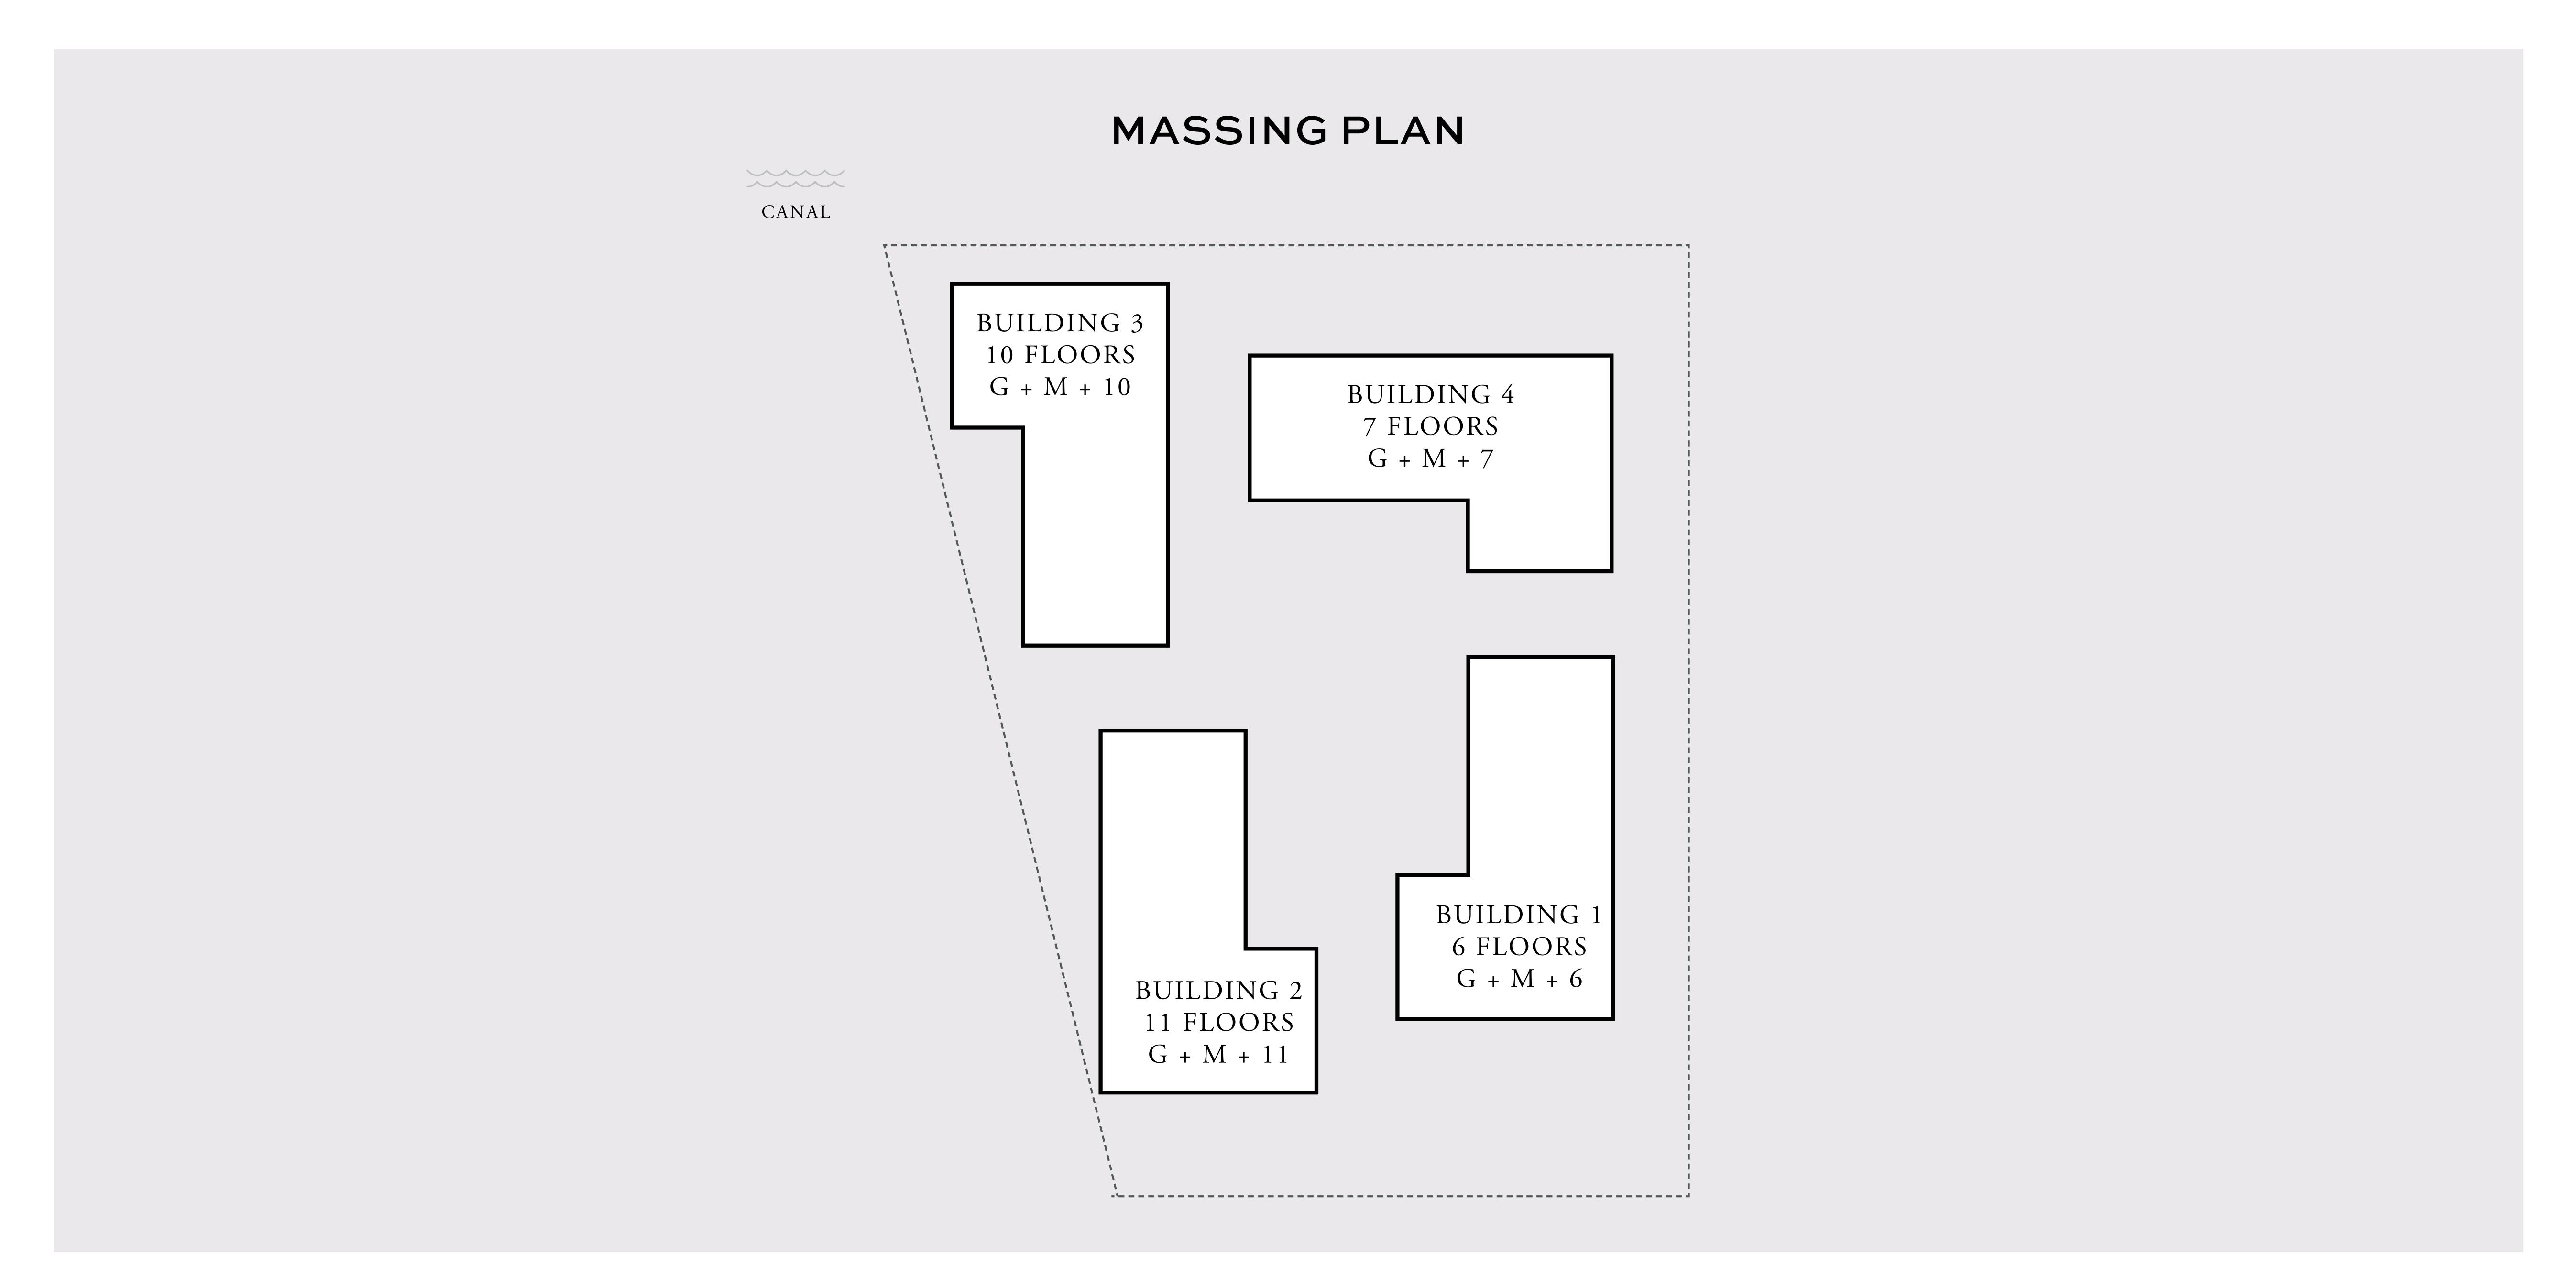

LOTUS



## LOTUS





### LOTUS

#### BUILDING 1

## 1 BEDROOM

UNIT 101 LEVEL 01

|   | APARTMENT AREA | 599.66 SQ.FT. | 55.71 SQ.M. |
|---|----------------|---------------|-------------|
|   | BALCONY AREA   | 228.63 SQ.FT. | 21.24 SQ.M. |
| - | TOTAL AREA     | 828.29 SQ.FT. | 76.95 SQ.M. |











## LOTUS

#### BUILDING 1

## 1 BEDROOM

UNIT 102 LEVEL 01

| APAI | RTMENT AREA | 604.50 SQ.FT. | 56.16 SQ.M. |
|------|-------------|---------------|-------------|
| BA   | LCONY AREA  | 271.25 SQ.FT. | 25.20 SQ.M. |
| Т    | OTAL AREA   | 875.75 SQ.FT. | 81.36 SQ.M. |











## LOTUS

#### BUILDING 1

## 1 BEDROOM

UNIT 103 LEVEL 01

| APARTMENT AREA | 605.15 SQ.FT. | 56.22 SQ.M. |
|----------------|---------------|-------------|
| BALCONY AREA   | 263.39 SQ.FT. | 24.47 SQ.M. |
| TOTAL AREA     | 868