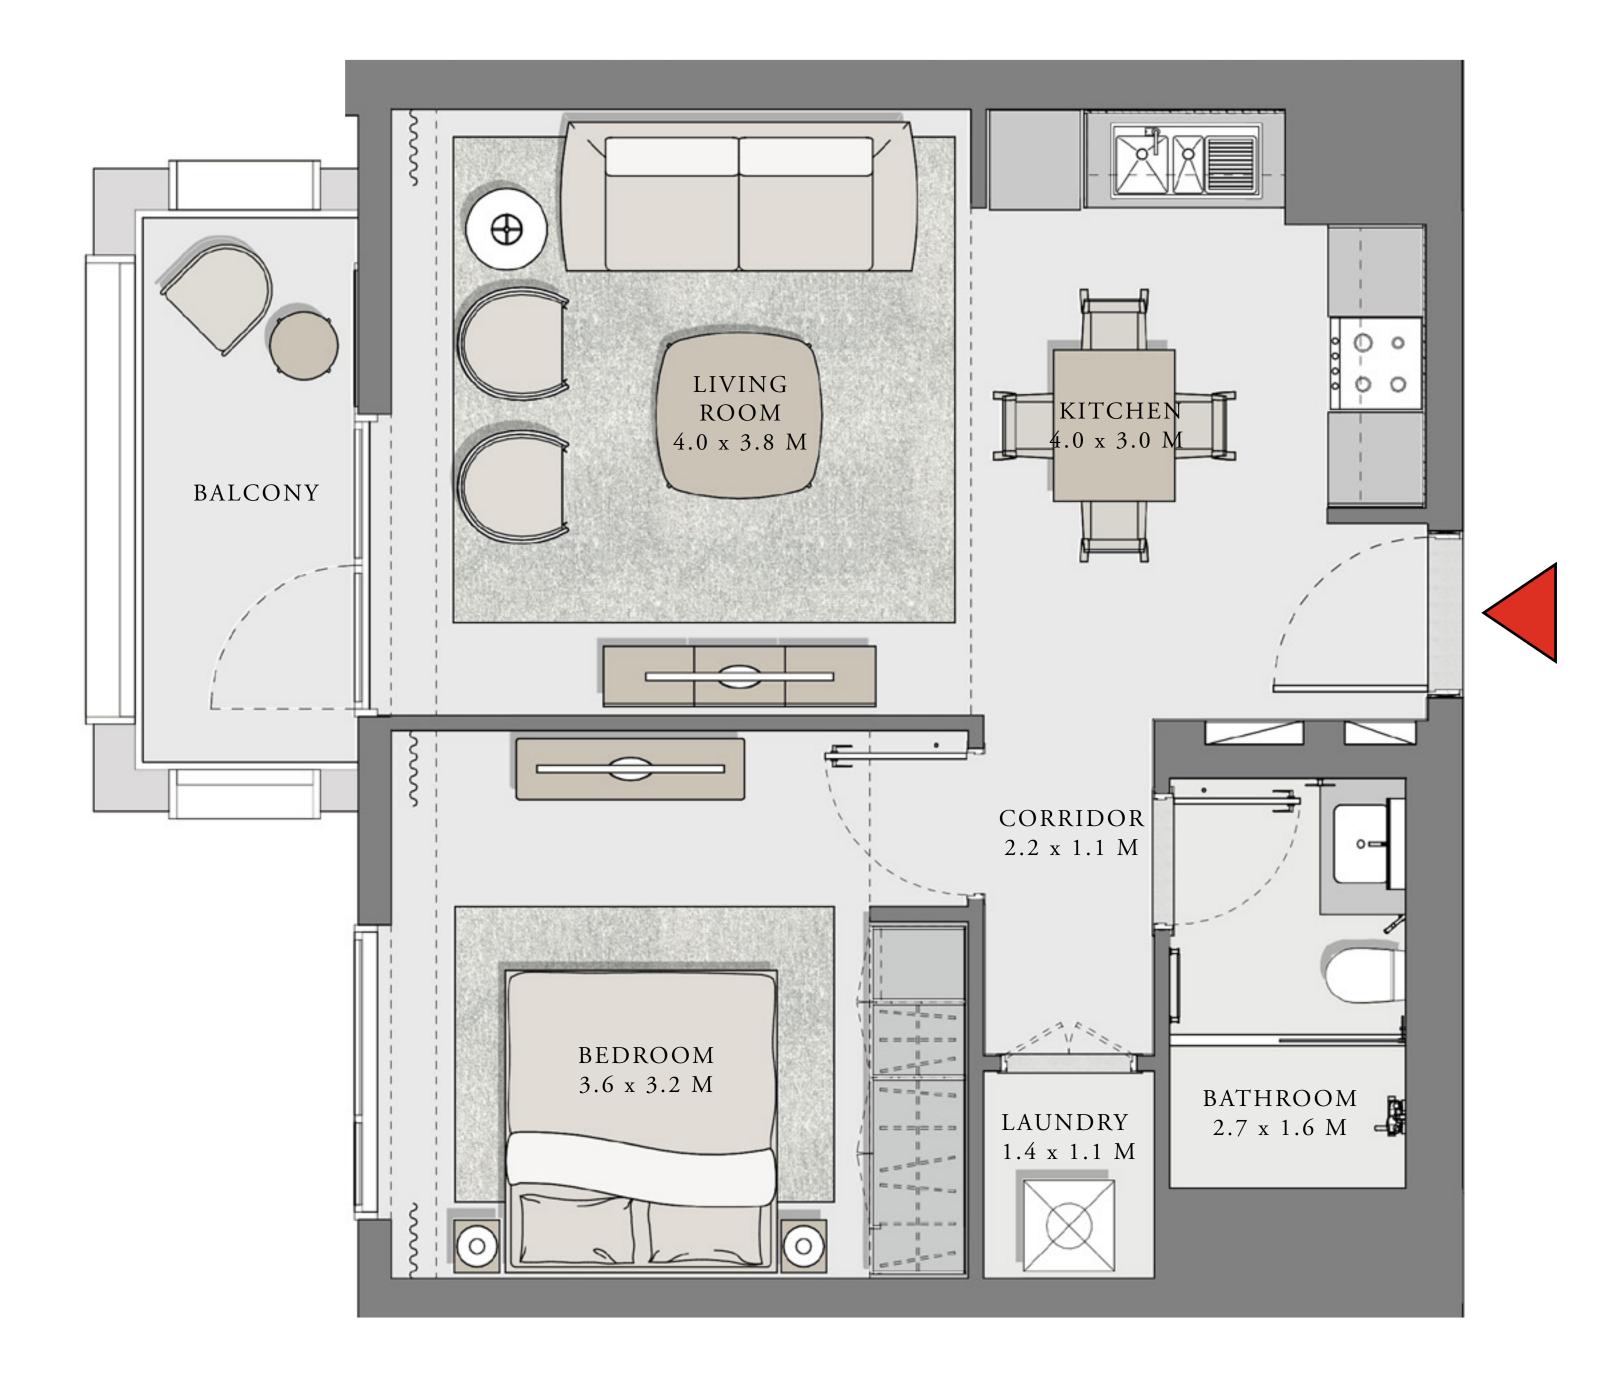

LOTUS

## LOTUS

### LOTUS

#### BUILDING 1

## 1 BEDROOM

UNIT 101 LEVEL 01

|   | APARTMENT AREA | 599.66 SQ.FT. | 55.71 SQ.M. |
|---|----------------|---------------|-------------|
|   | BALCONY AREA   | 228.63 SQ.FT. | 21.24 SQ.M. |
| - | TOTAL AREA     | 828.29 SQ.FT. | 76.95 SQ.M. |