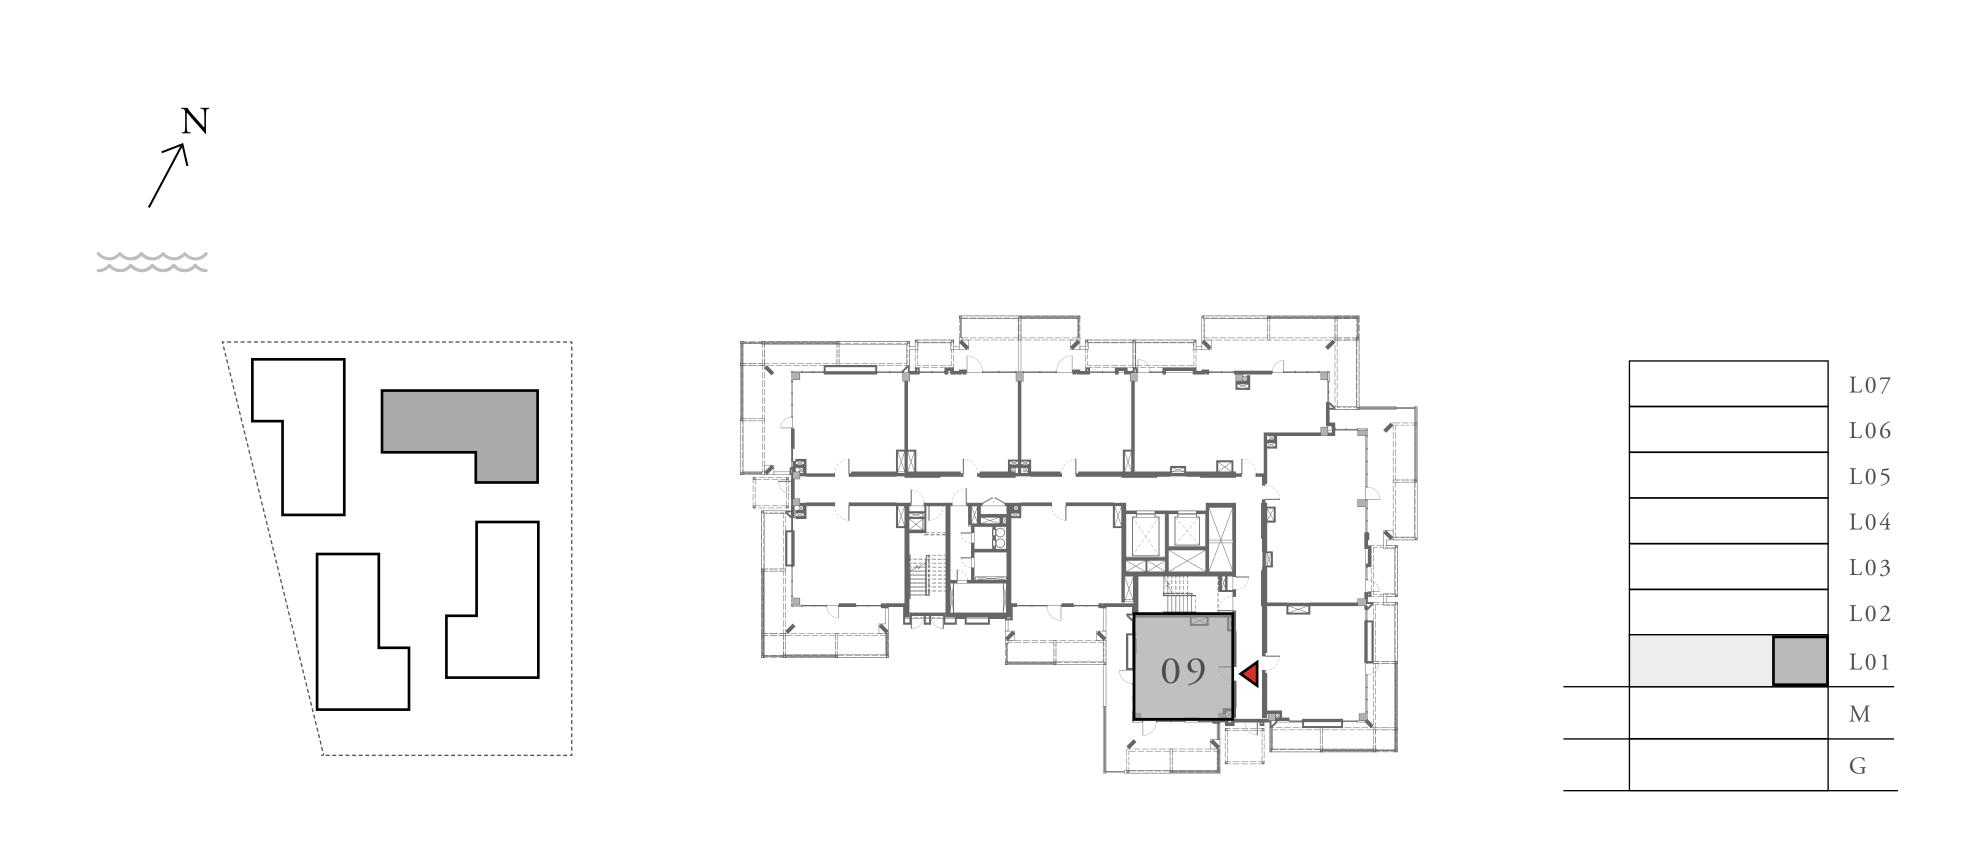

## 2 BEDROOM

UNIT 104 LEVEL 01

| APARTMENT AREA | 909.44 SQ.FT.  | 84.49 SQ.M.  |
|----------------|----------------|--------------|
| BALCONY AREA   | 939.04 SQ.FT.  | 87.24 SQ.M.  |
| TOTAL AREA     | 1848.48 SQ.FT. | 171.73 SQ.M. |