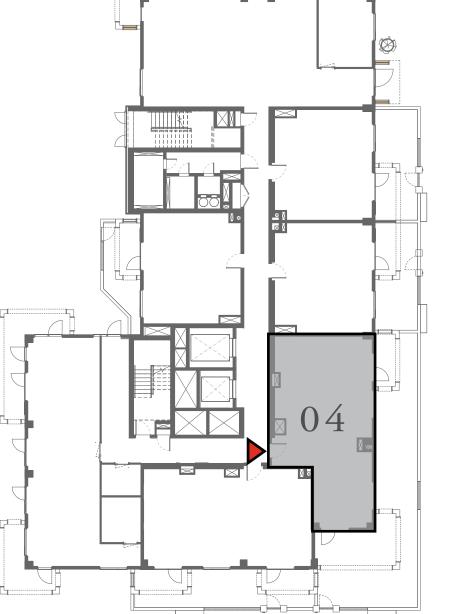

#### UNIT 04 LEVEL 02-06

|   | APARTMENT AREA | 600.20 SQ.FT. | 55.76 SQ.M. |  |
|---|----------------|---------------|-------------|--|
|   | BALCONY AREA   | 66.20 SQ.FT.  | 6.15 SQ.M.  |  |
| - | TOTAL AREA     | 666.40 SQ.FT. | 61.91 SQ.M. |  |