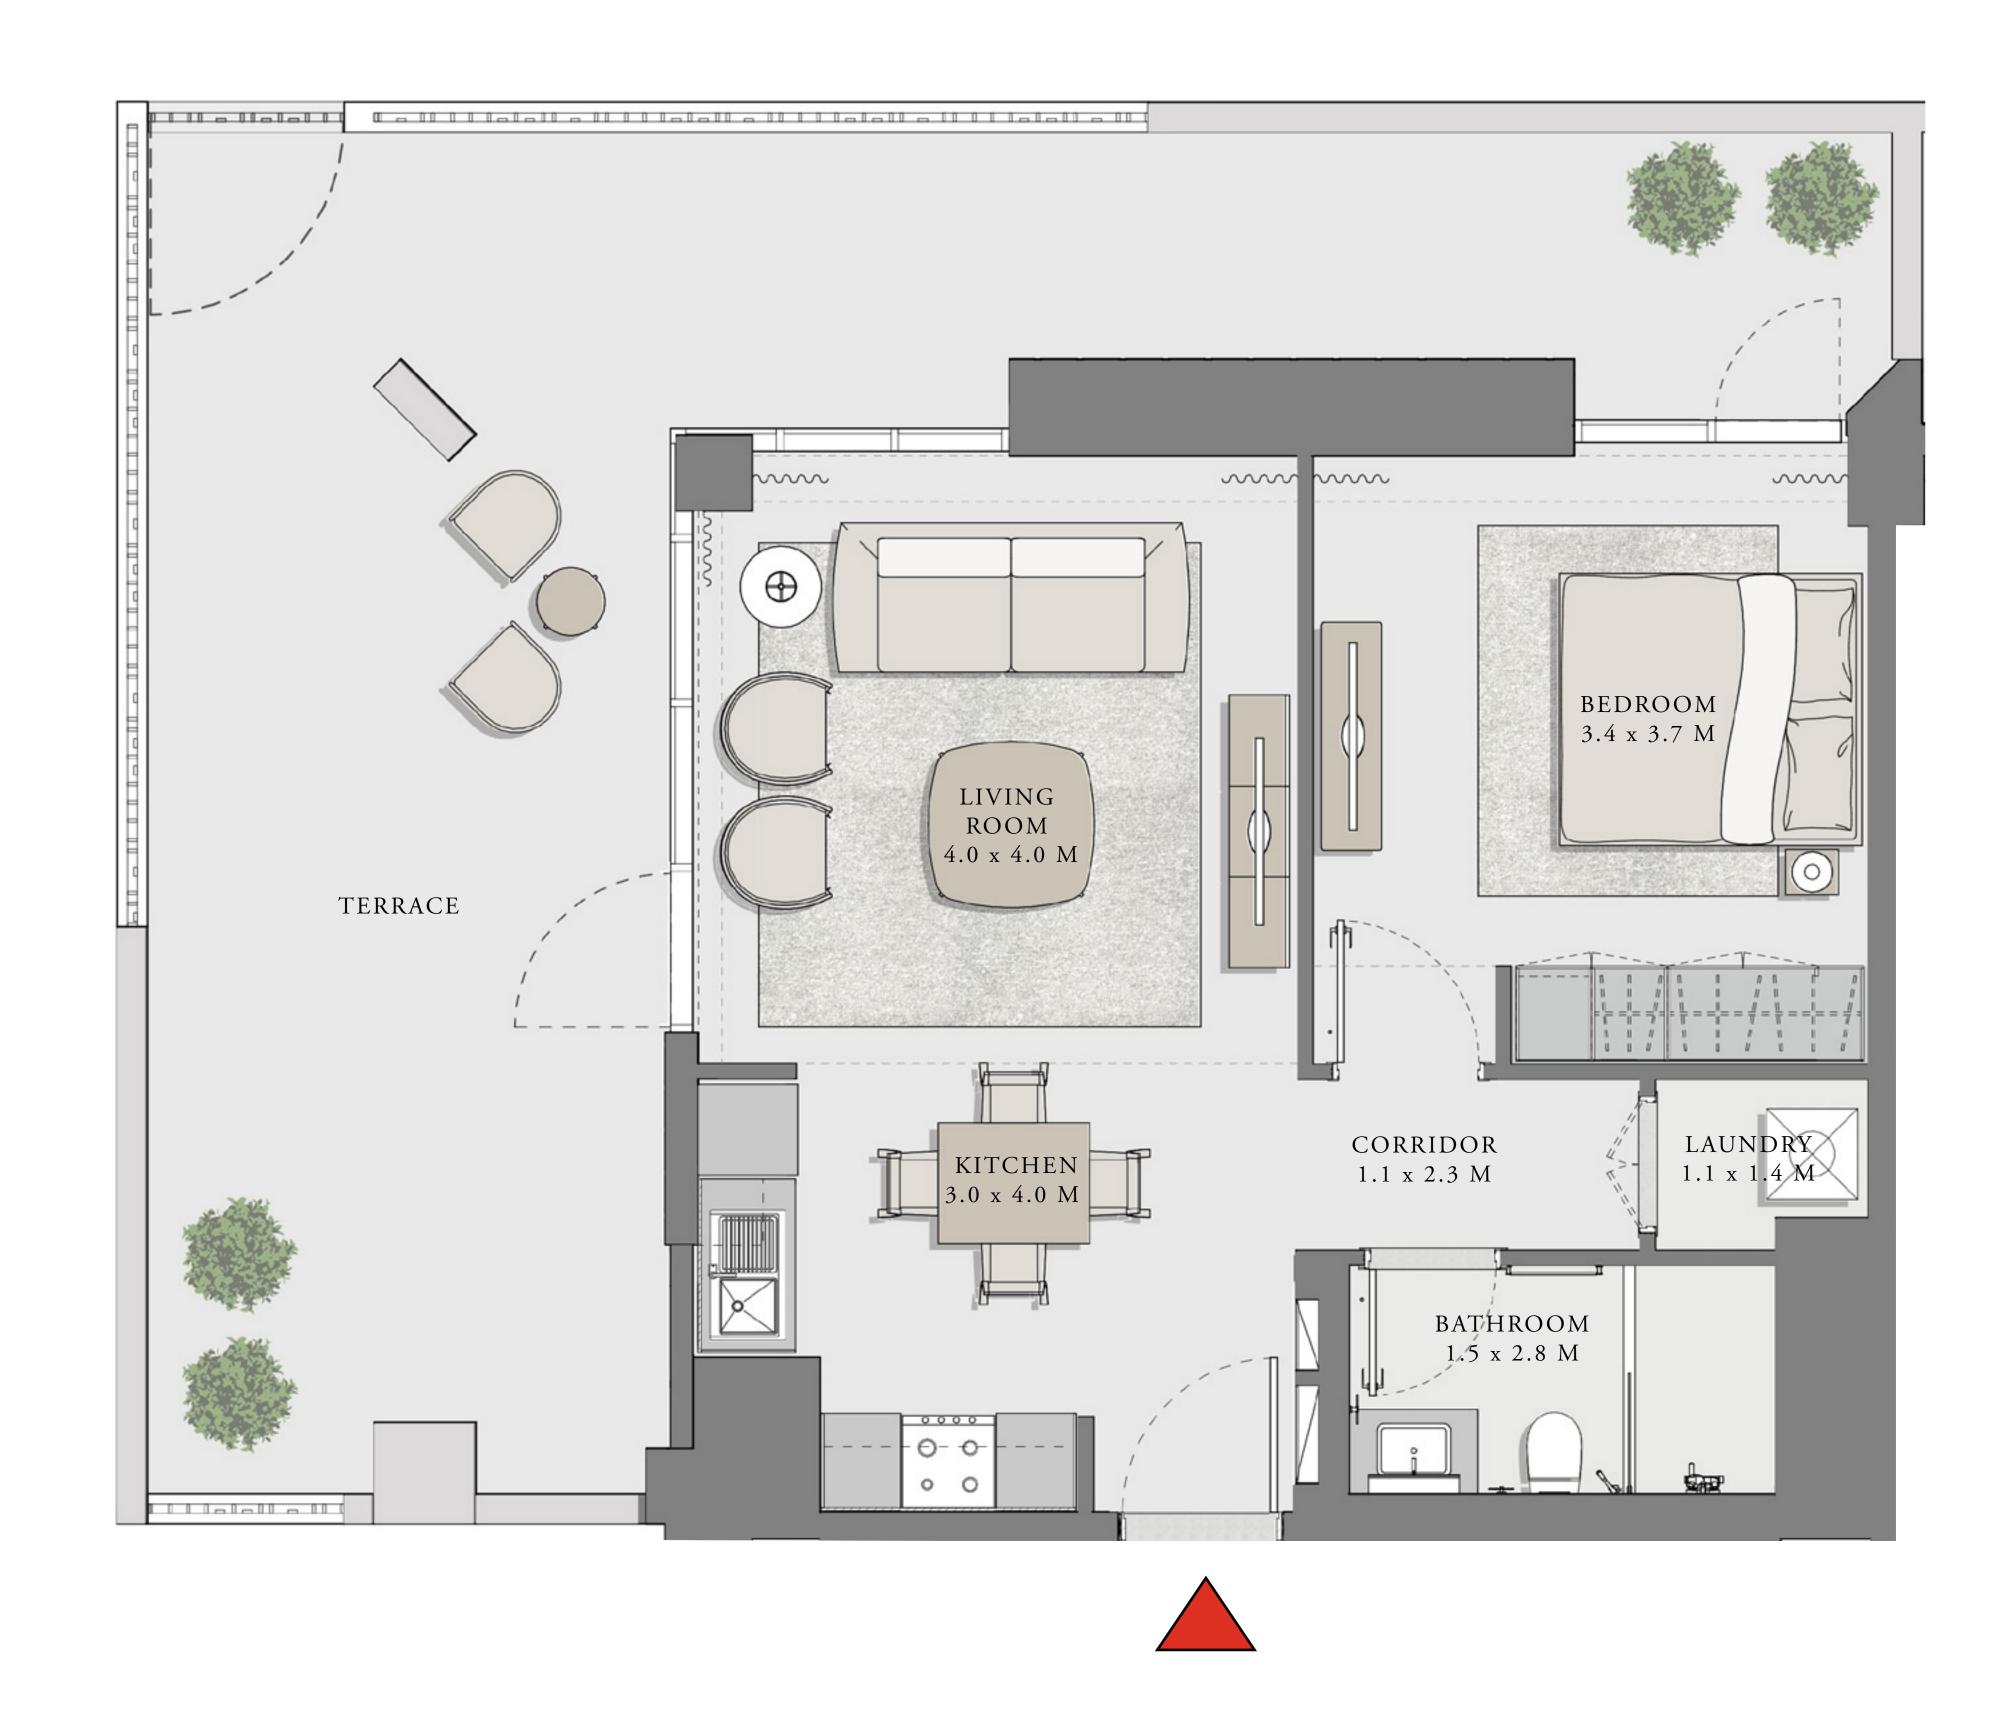

## 2 BEDROOM

UNIT 104 LEVEL 01

| APARTMENT AREA | 909.44 SQ.FT.  | 84.49 SQ.M.  |
|----------------|----------------|--------------|
| BALCONY AREA   | 939.04 SQ.FT.  | 87.24 SQ.M.  |
| TOTAL AREA     | 1848.48 SQ.FT. | 171.73 SQ.M. |