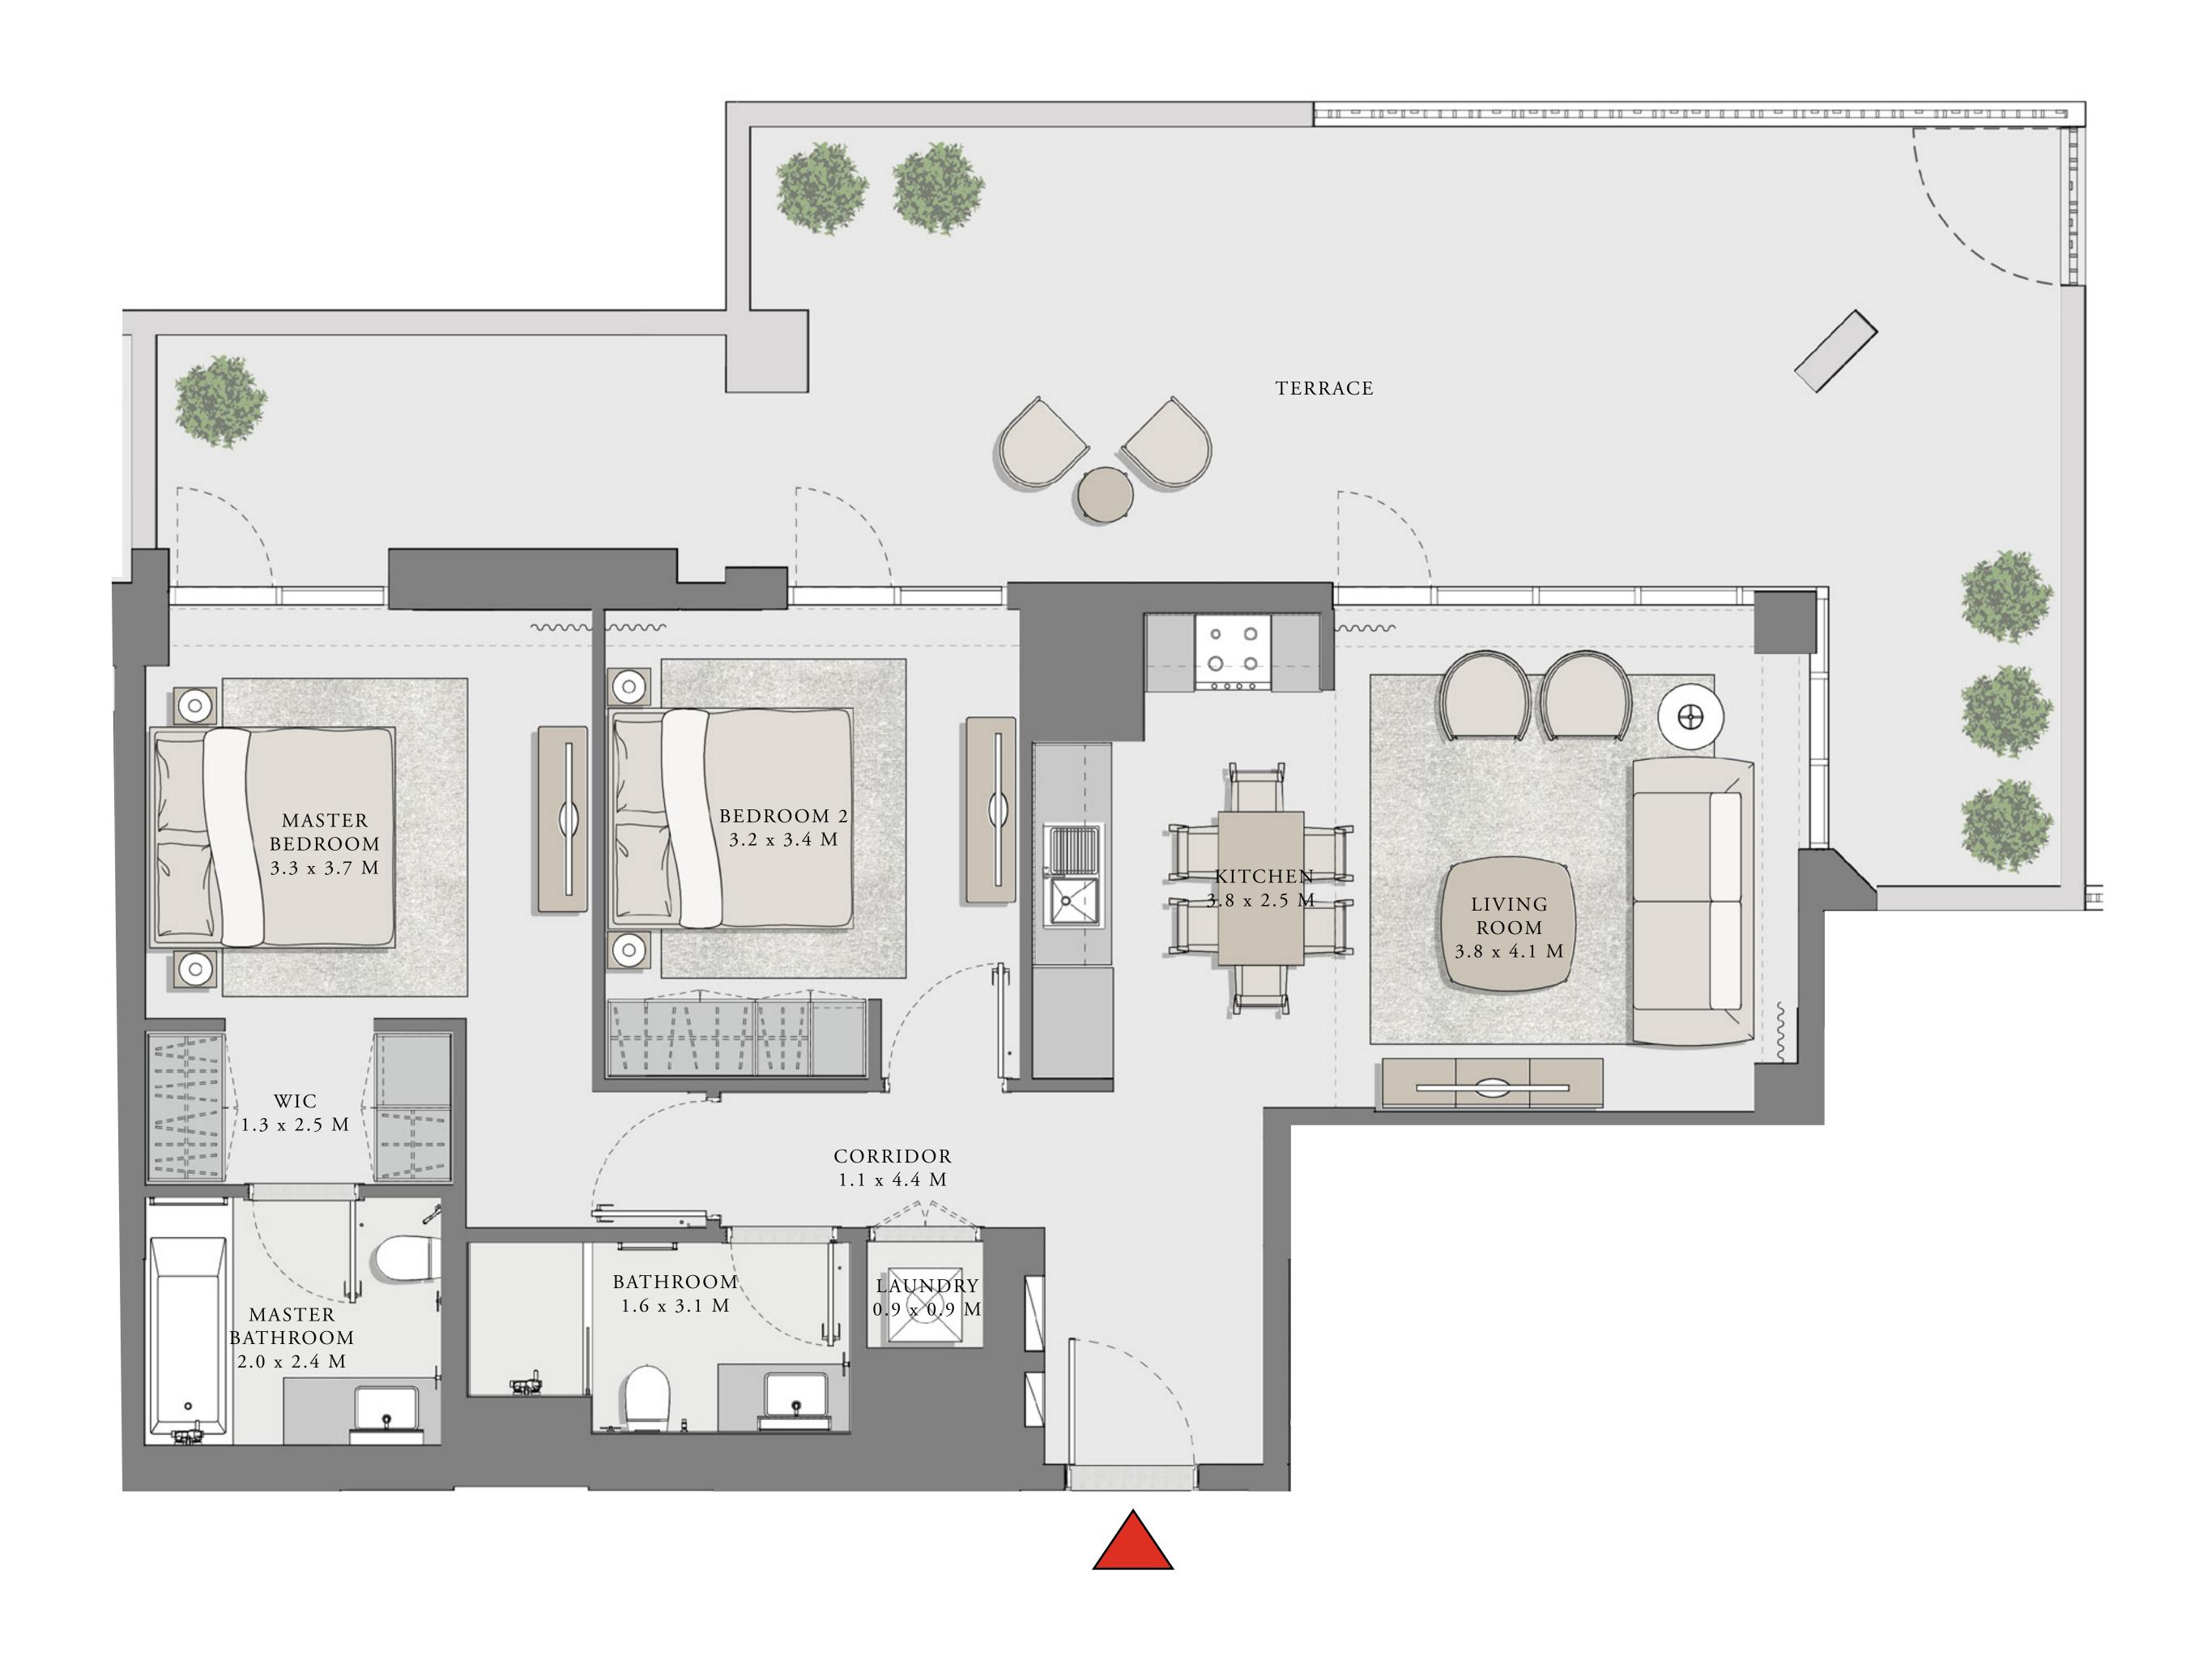

### LOTUS

#### BUILDING 1

## 2 BEDROOM

#### UNIT 07 LEVEL 02-06

|   | APARTMENT AREA | 909.12 SQ.FT.  | 84.46 SQ.M. |
|---|----------------|----------------|-------------|
|   | BALCONY AREA   | 132.61 SQ.FT.  | 12.32 SQ.M. |
| _ | TOTAL AREA     | 1041.73 SQ.FT. | 96.78 SQ.M. |