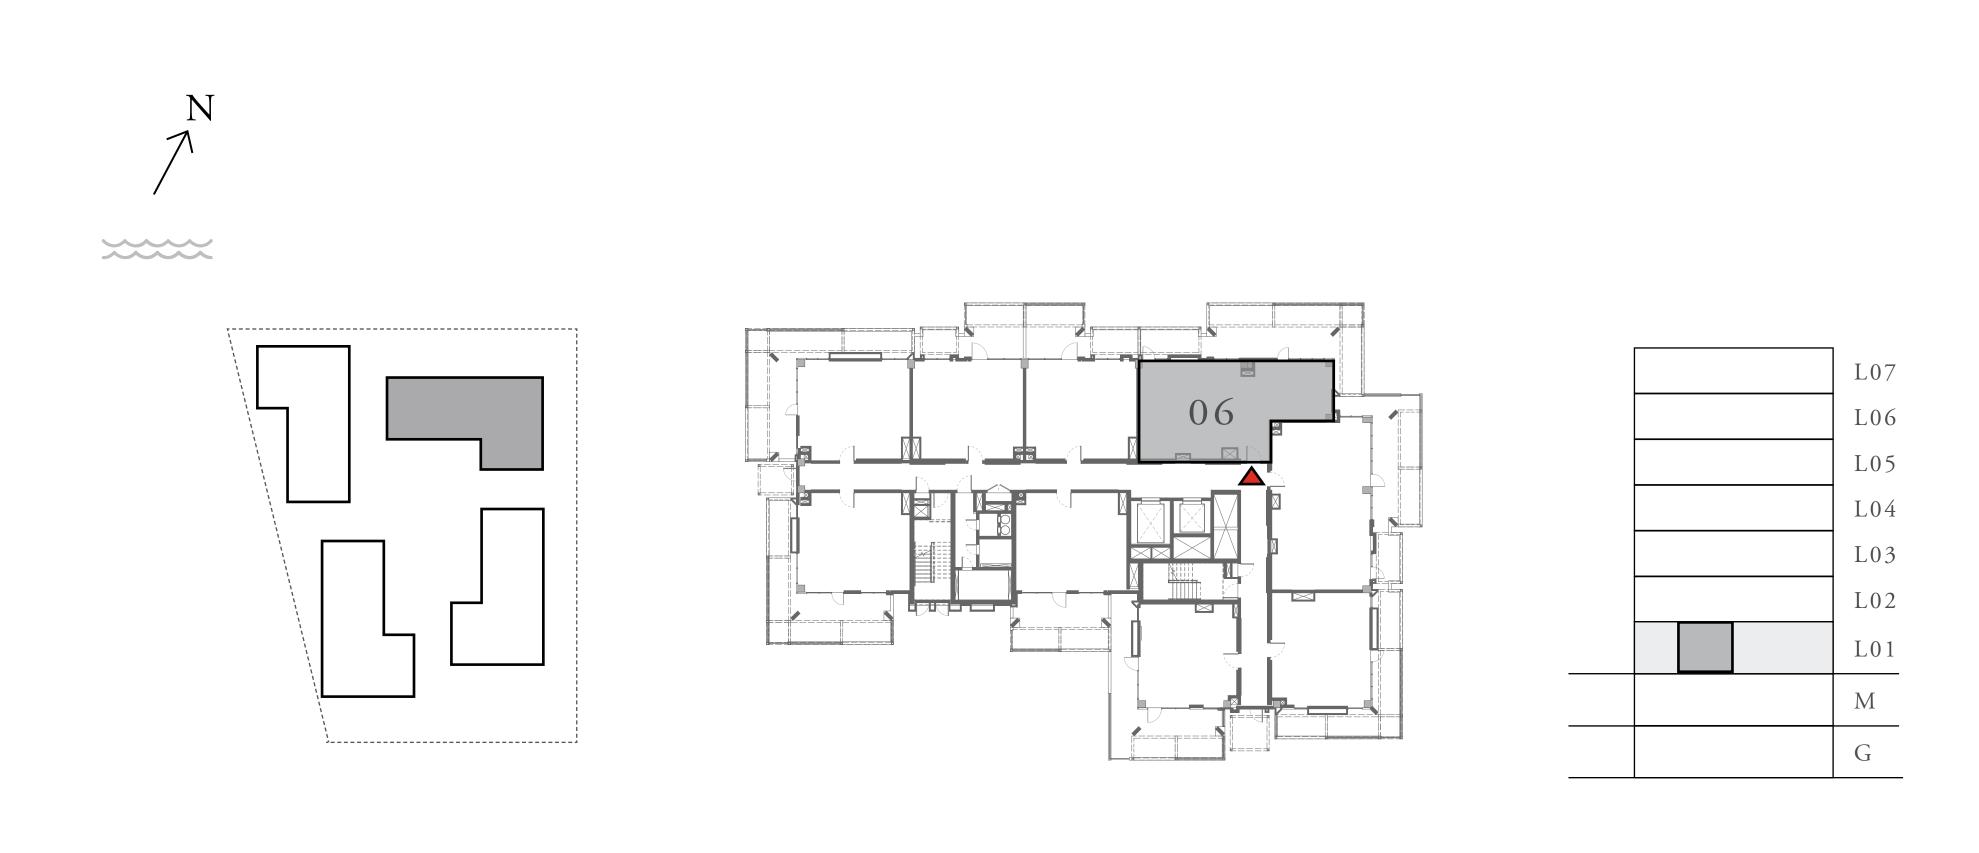

### LOTUS

#### BUILDING 1

## 2 BEDROOM

#### UNIT 07 LEVEL 02-06

|   | APARTMENT AREA | 909.12 SQ.FT.  | 84.46 SQ.M. |
|---|----------------|----------------|-------------|
|   | BALCONY AREA   | 132.61 SQ.FT.  | 12.32 SQ.M. |
| _ | TOTAL AREA     | 1041.73 SQ.FT. | 96.78 SQ.M. |