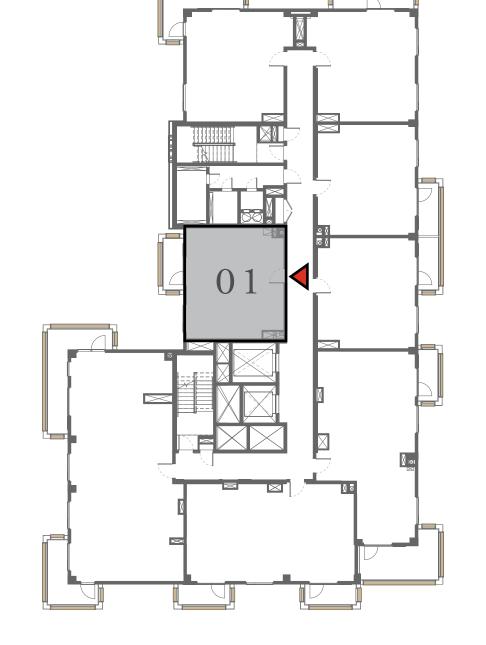

LOTUS

## LOTUS

### LOTUS

#### BUILDING 1

## 1 BEDROOM

UNIT 101 LEVEL 01

|   | APARTMENT AREA | 599.66 SQ.FT. | 55.71 SQ.M. |
|---|----------------|---------------|-------------|
|   | BALCONY AREA   | 228.63 SQ.FT. | 21.24 SQ.M. |
| - | TOTAL AREA     | 828.29 SQ.FT. | 76.95 SQ.M. |