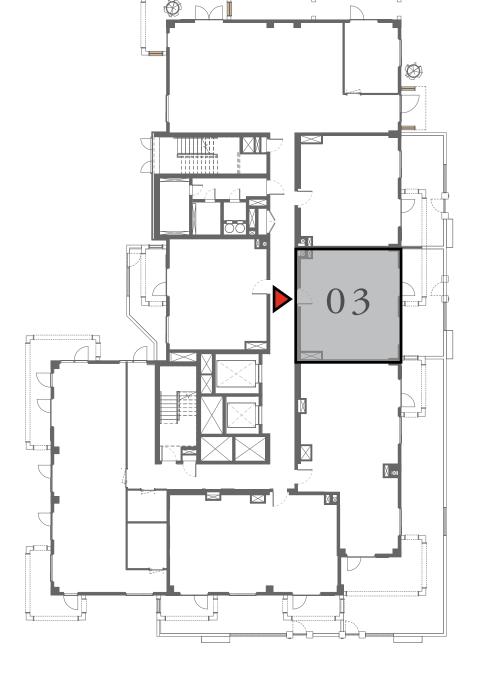

## LOTUS

#### BUILDING 3

## 1 BEDROOM

UNIT 101 LEVEL 01

| APARTMENT AREA | 601.38 SQ.FT.  | 55.87 SQ.M.  |
|----------------|----------------|--------------|
| BALCONY AREA   | 581.47 SQ.FT.  | 54.02 SQ.M.  |
| TOTAL AREA     | 1182.85 SQ.FT. | 109.89 SQ.M. |