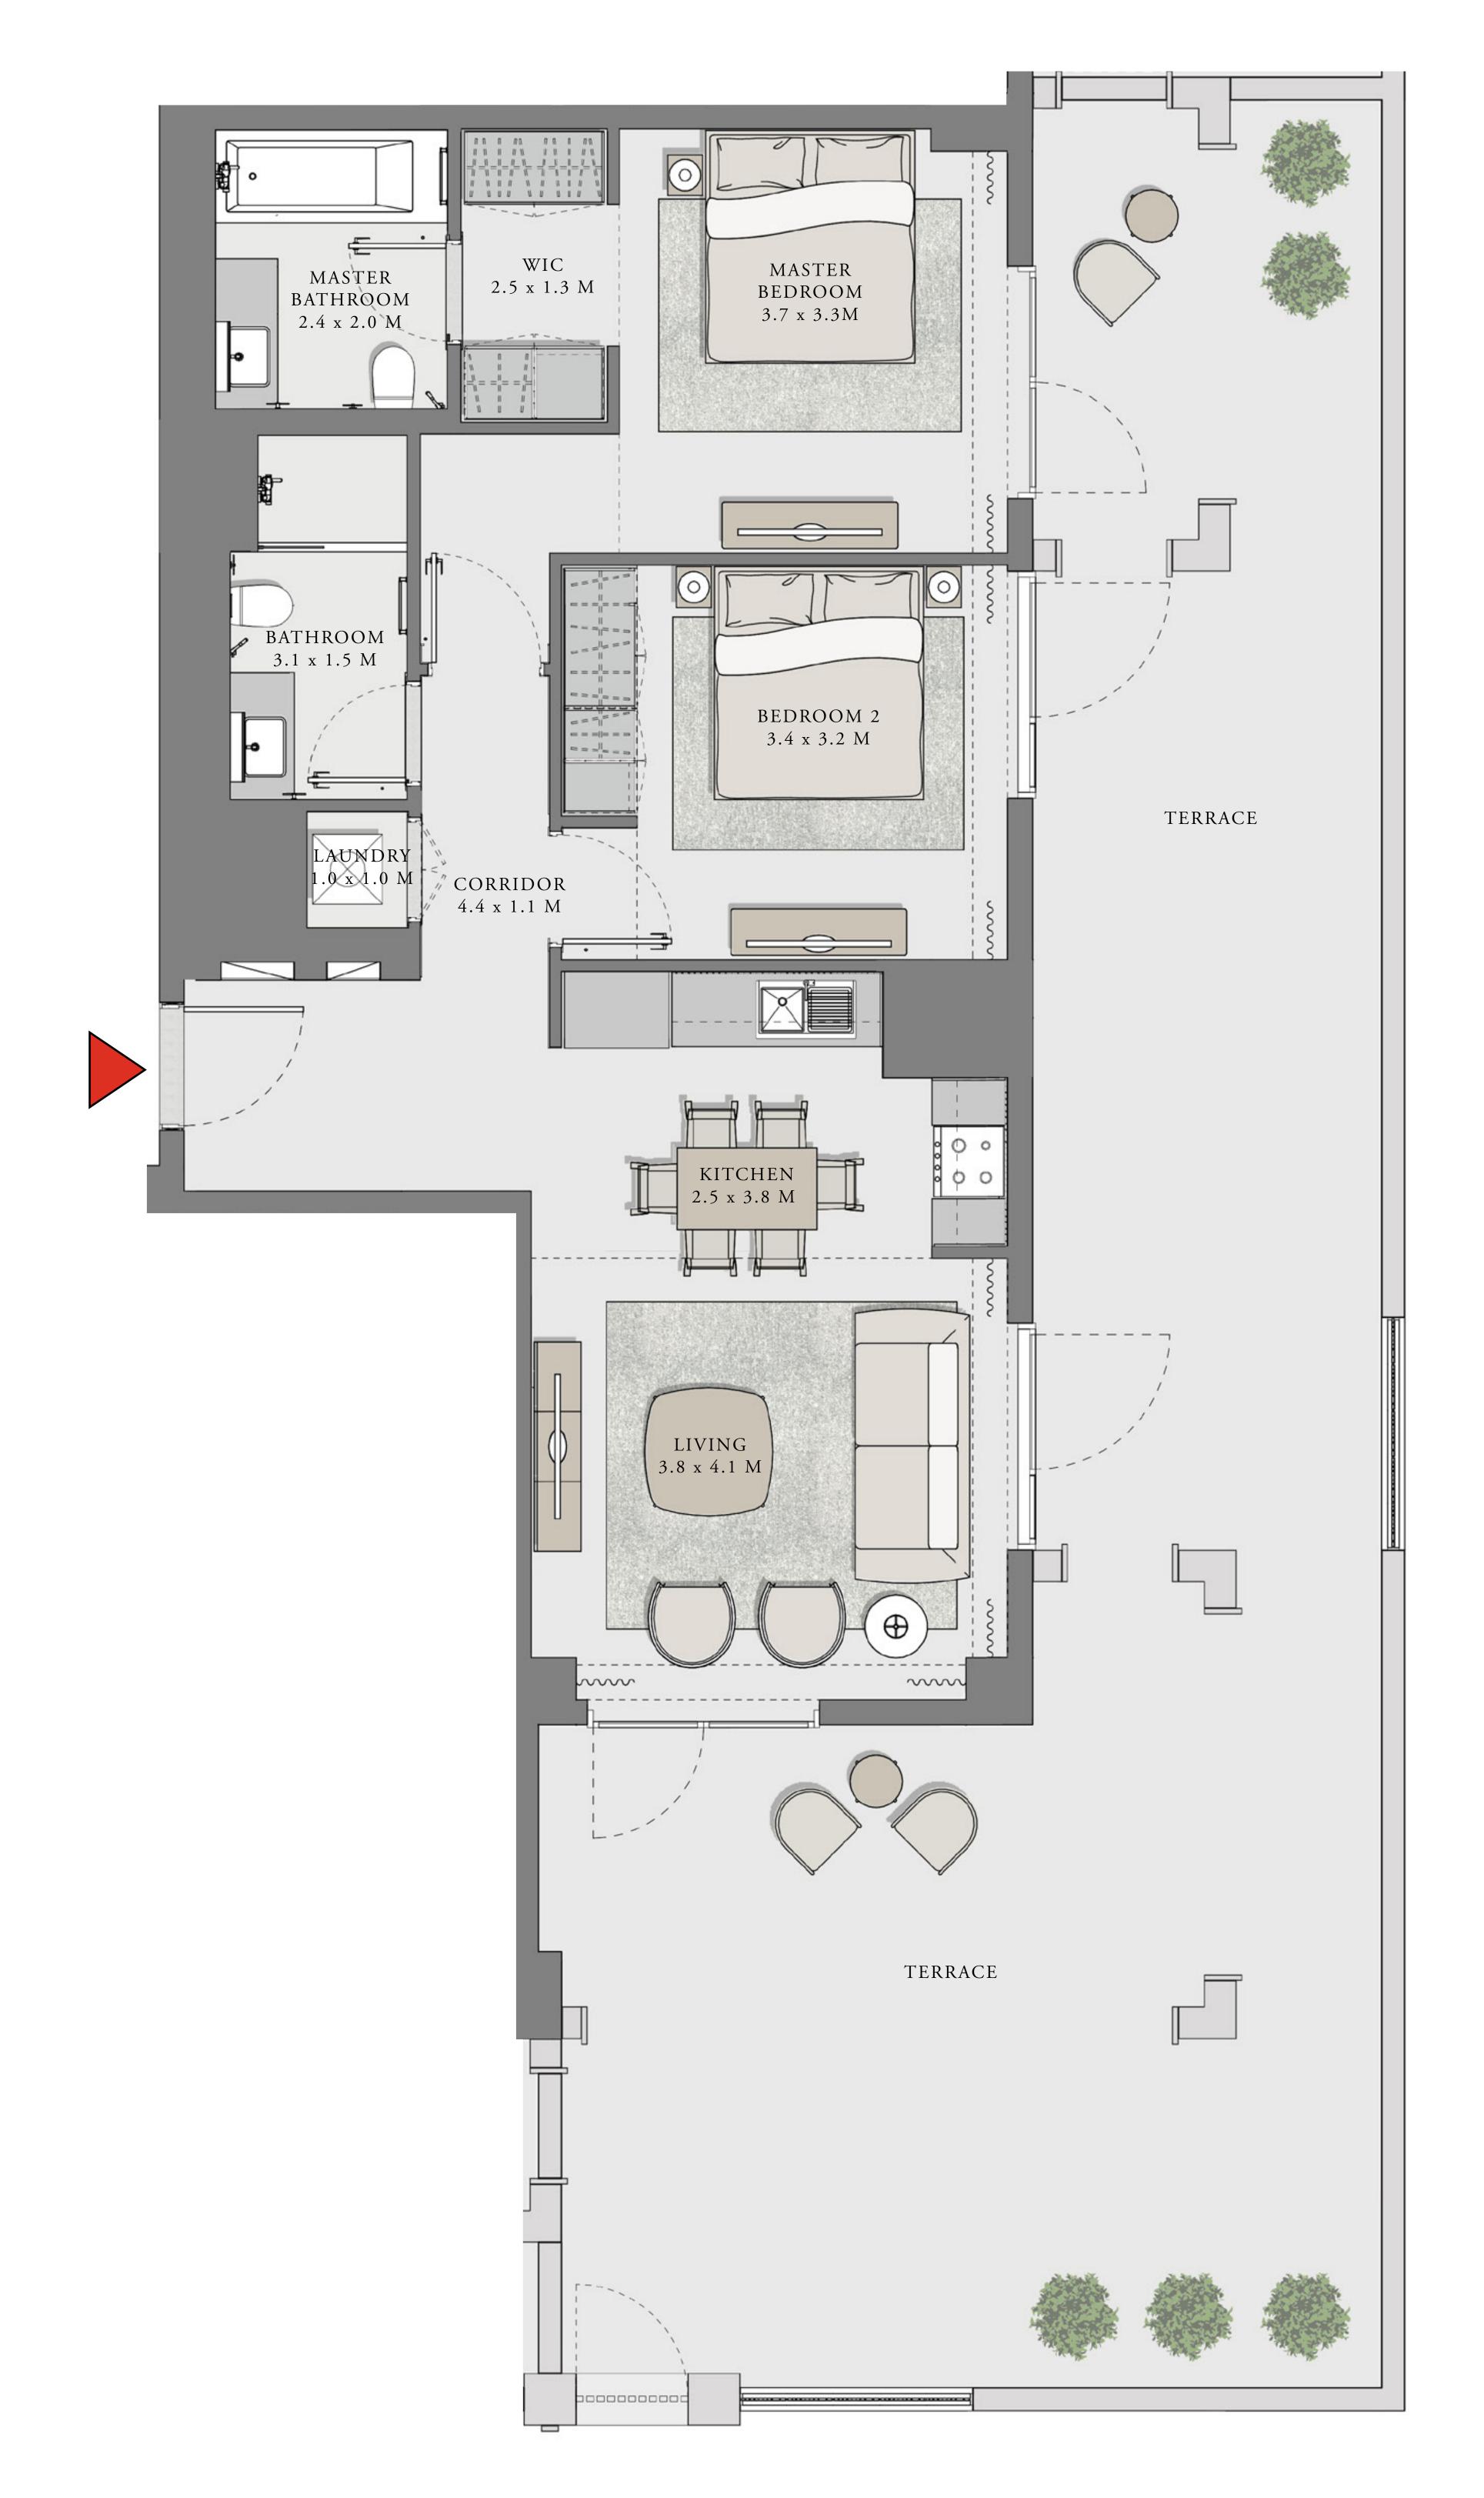

#### UNIT 04 LEVEL 02-06

|   | APARTMENT AREA | 600.20 SQ.FT. | 55.76 SQ.M. |  |
|---|----------------|---------------|-------------|--|
|   | BALCONY AREA   | 66.20 SQ.FT.  | 6.15 SQ.M.  |  |
| - | TOTAL AREA     | 666.40 SQ.FT. | 61.91 SQ.M. |  |