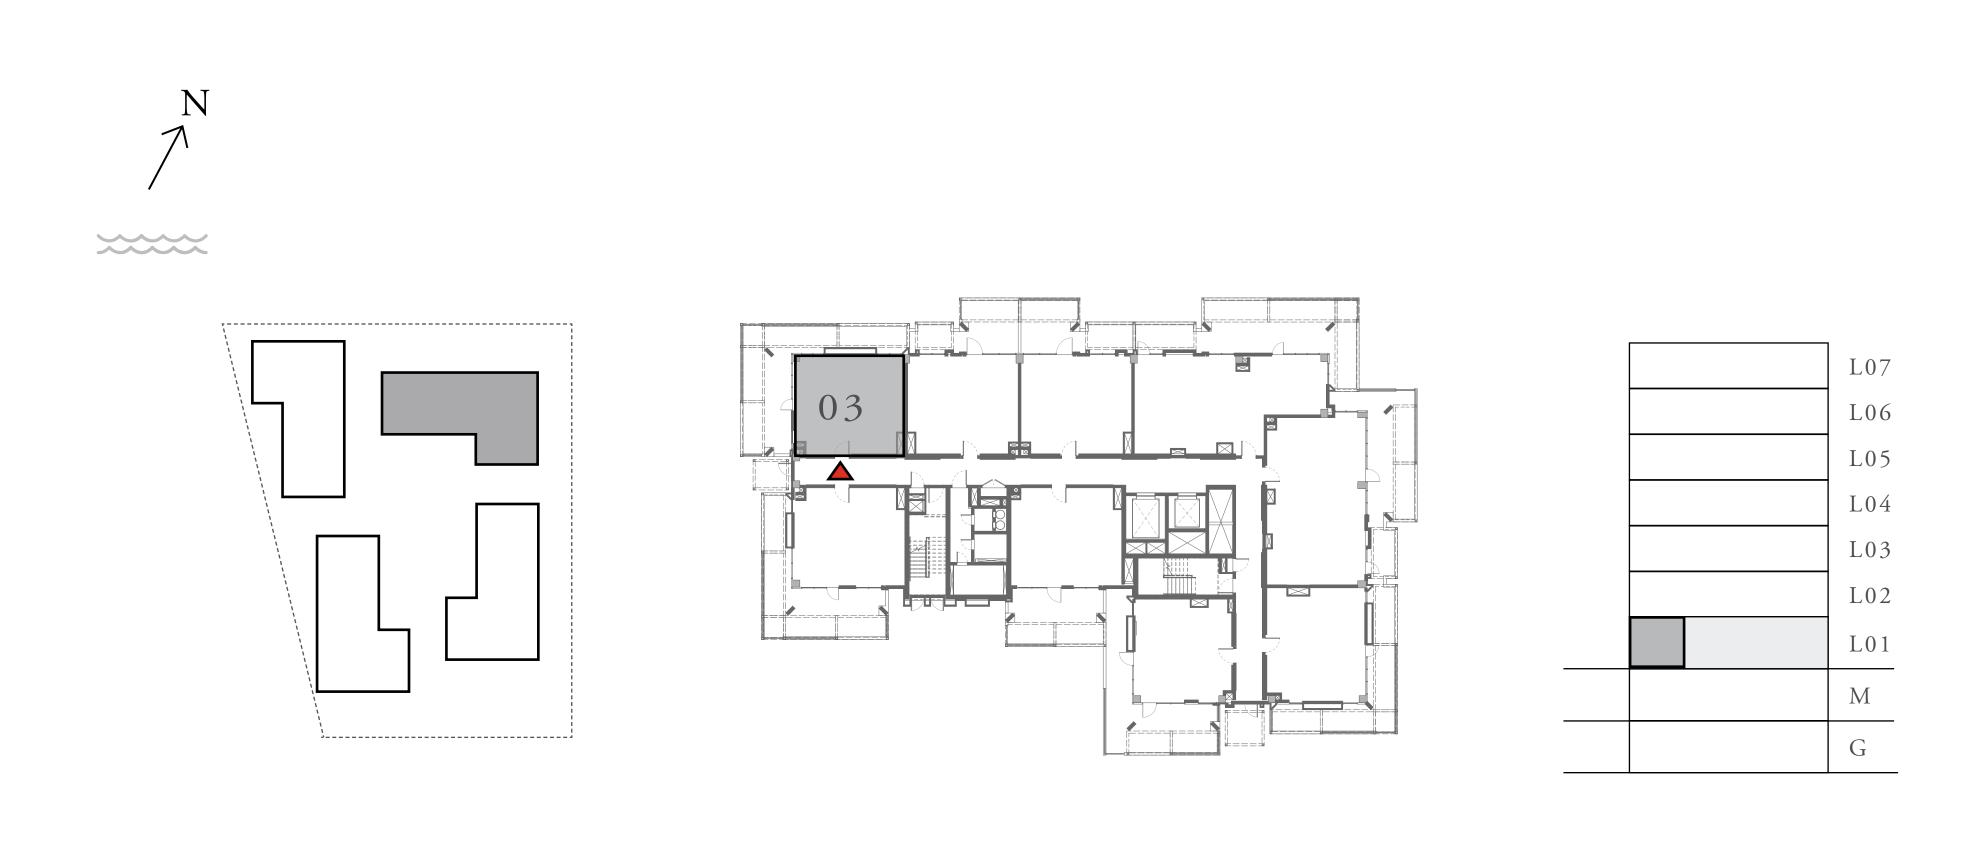

## 1 BEDROOM

UNIT 103 LEVEL 01

| APARTMENT AREA | 605.15 SQ.FT. | 56.22 SQ.M. |
|----------------|---------------|-------------|
| BALCONY AREA   | 263.39 SQ.FT. | 24.47 SQ.M. |
| TOTAL AREA     | 868.54 SQ.FT. | 80.69 SQ.M. |