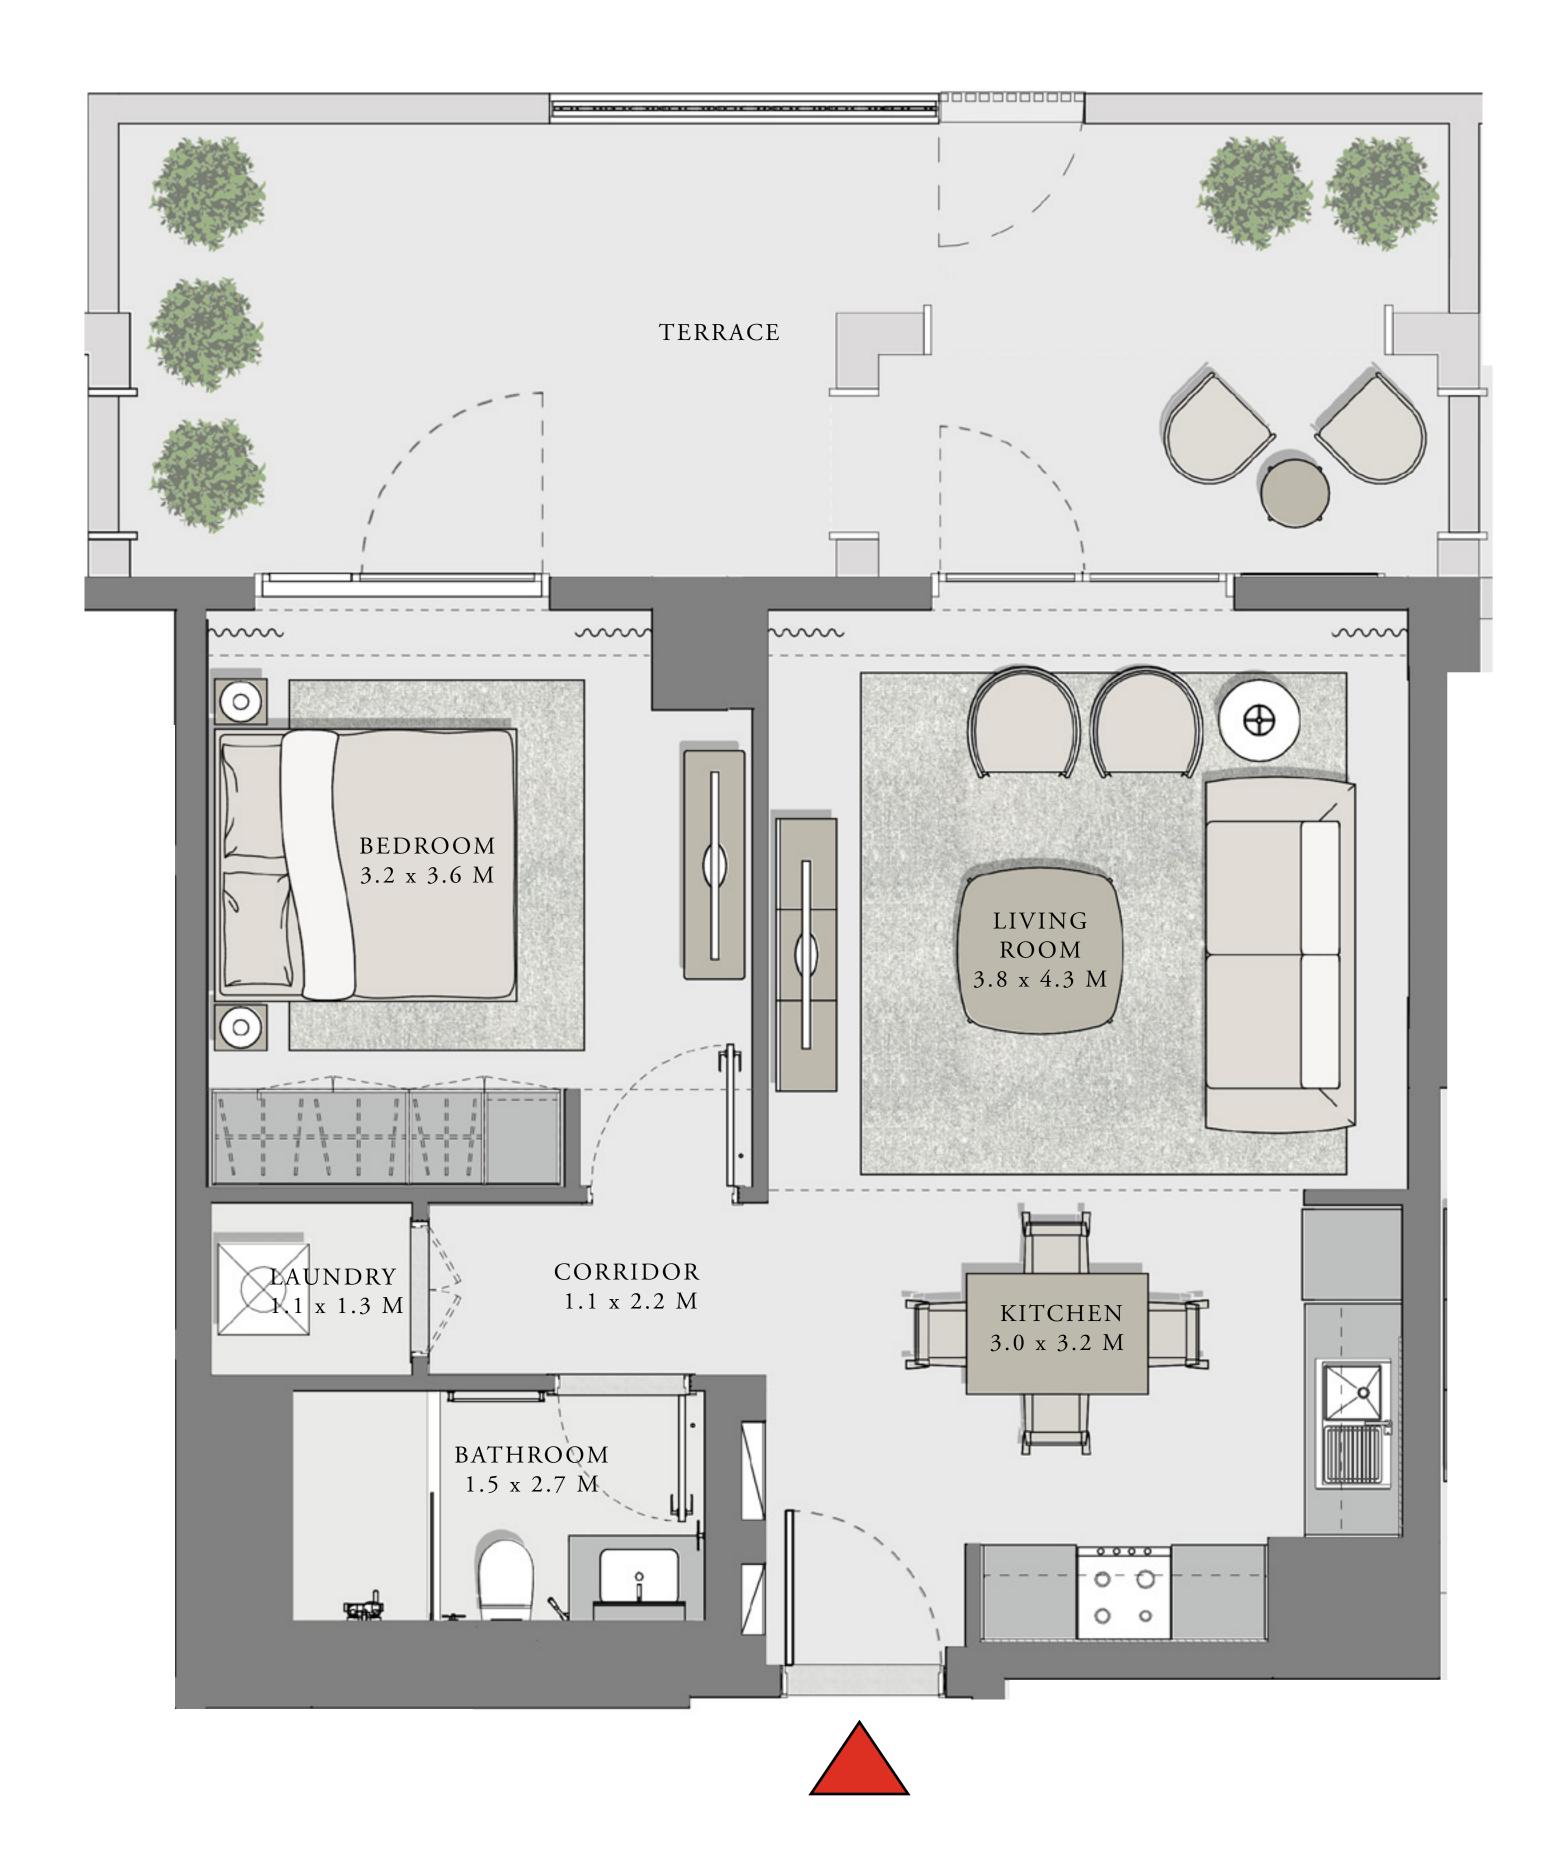

## 1 BEDROOM

UNIT 101 LEVEL 01

|   | APARTMENT AREA | 599.66 SQ.FT. | 55.71 SQ.M. |
|---|----------------|---------------|-------------|
|   | BALCONY AREA   | 228.63 SQ.FT. | 21.24 SQ.M. |
| - | TOTAL AREA     | 828.29 SQ.FT. | 76.95 SQ.M. |