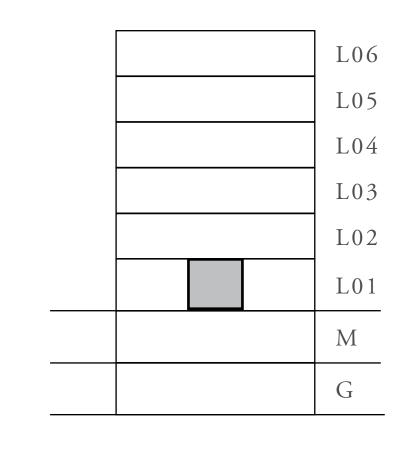

#### BUILDING 1

## 1 BEDROOM

UNIT 101 LEVEL 01

|   | APARTMENT AREA | 599.66 SQ.FT. | 55.71 SQ.M. |
|---|----------------|---------------|-------------|
|   | BALCONY AREA   | 228.63 SQ.FT. | 21.24 SQ.M. |
| - | TOTAL AREA     | 828.29 SQ.FT. | 76.95 SQ.M. |