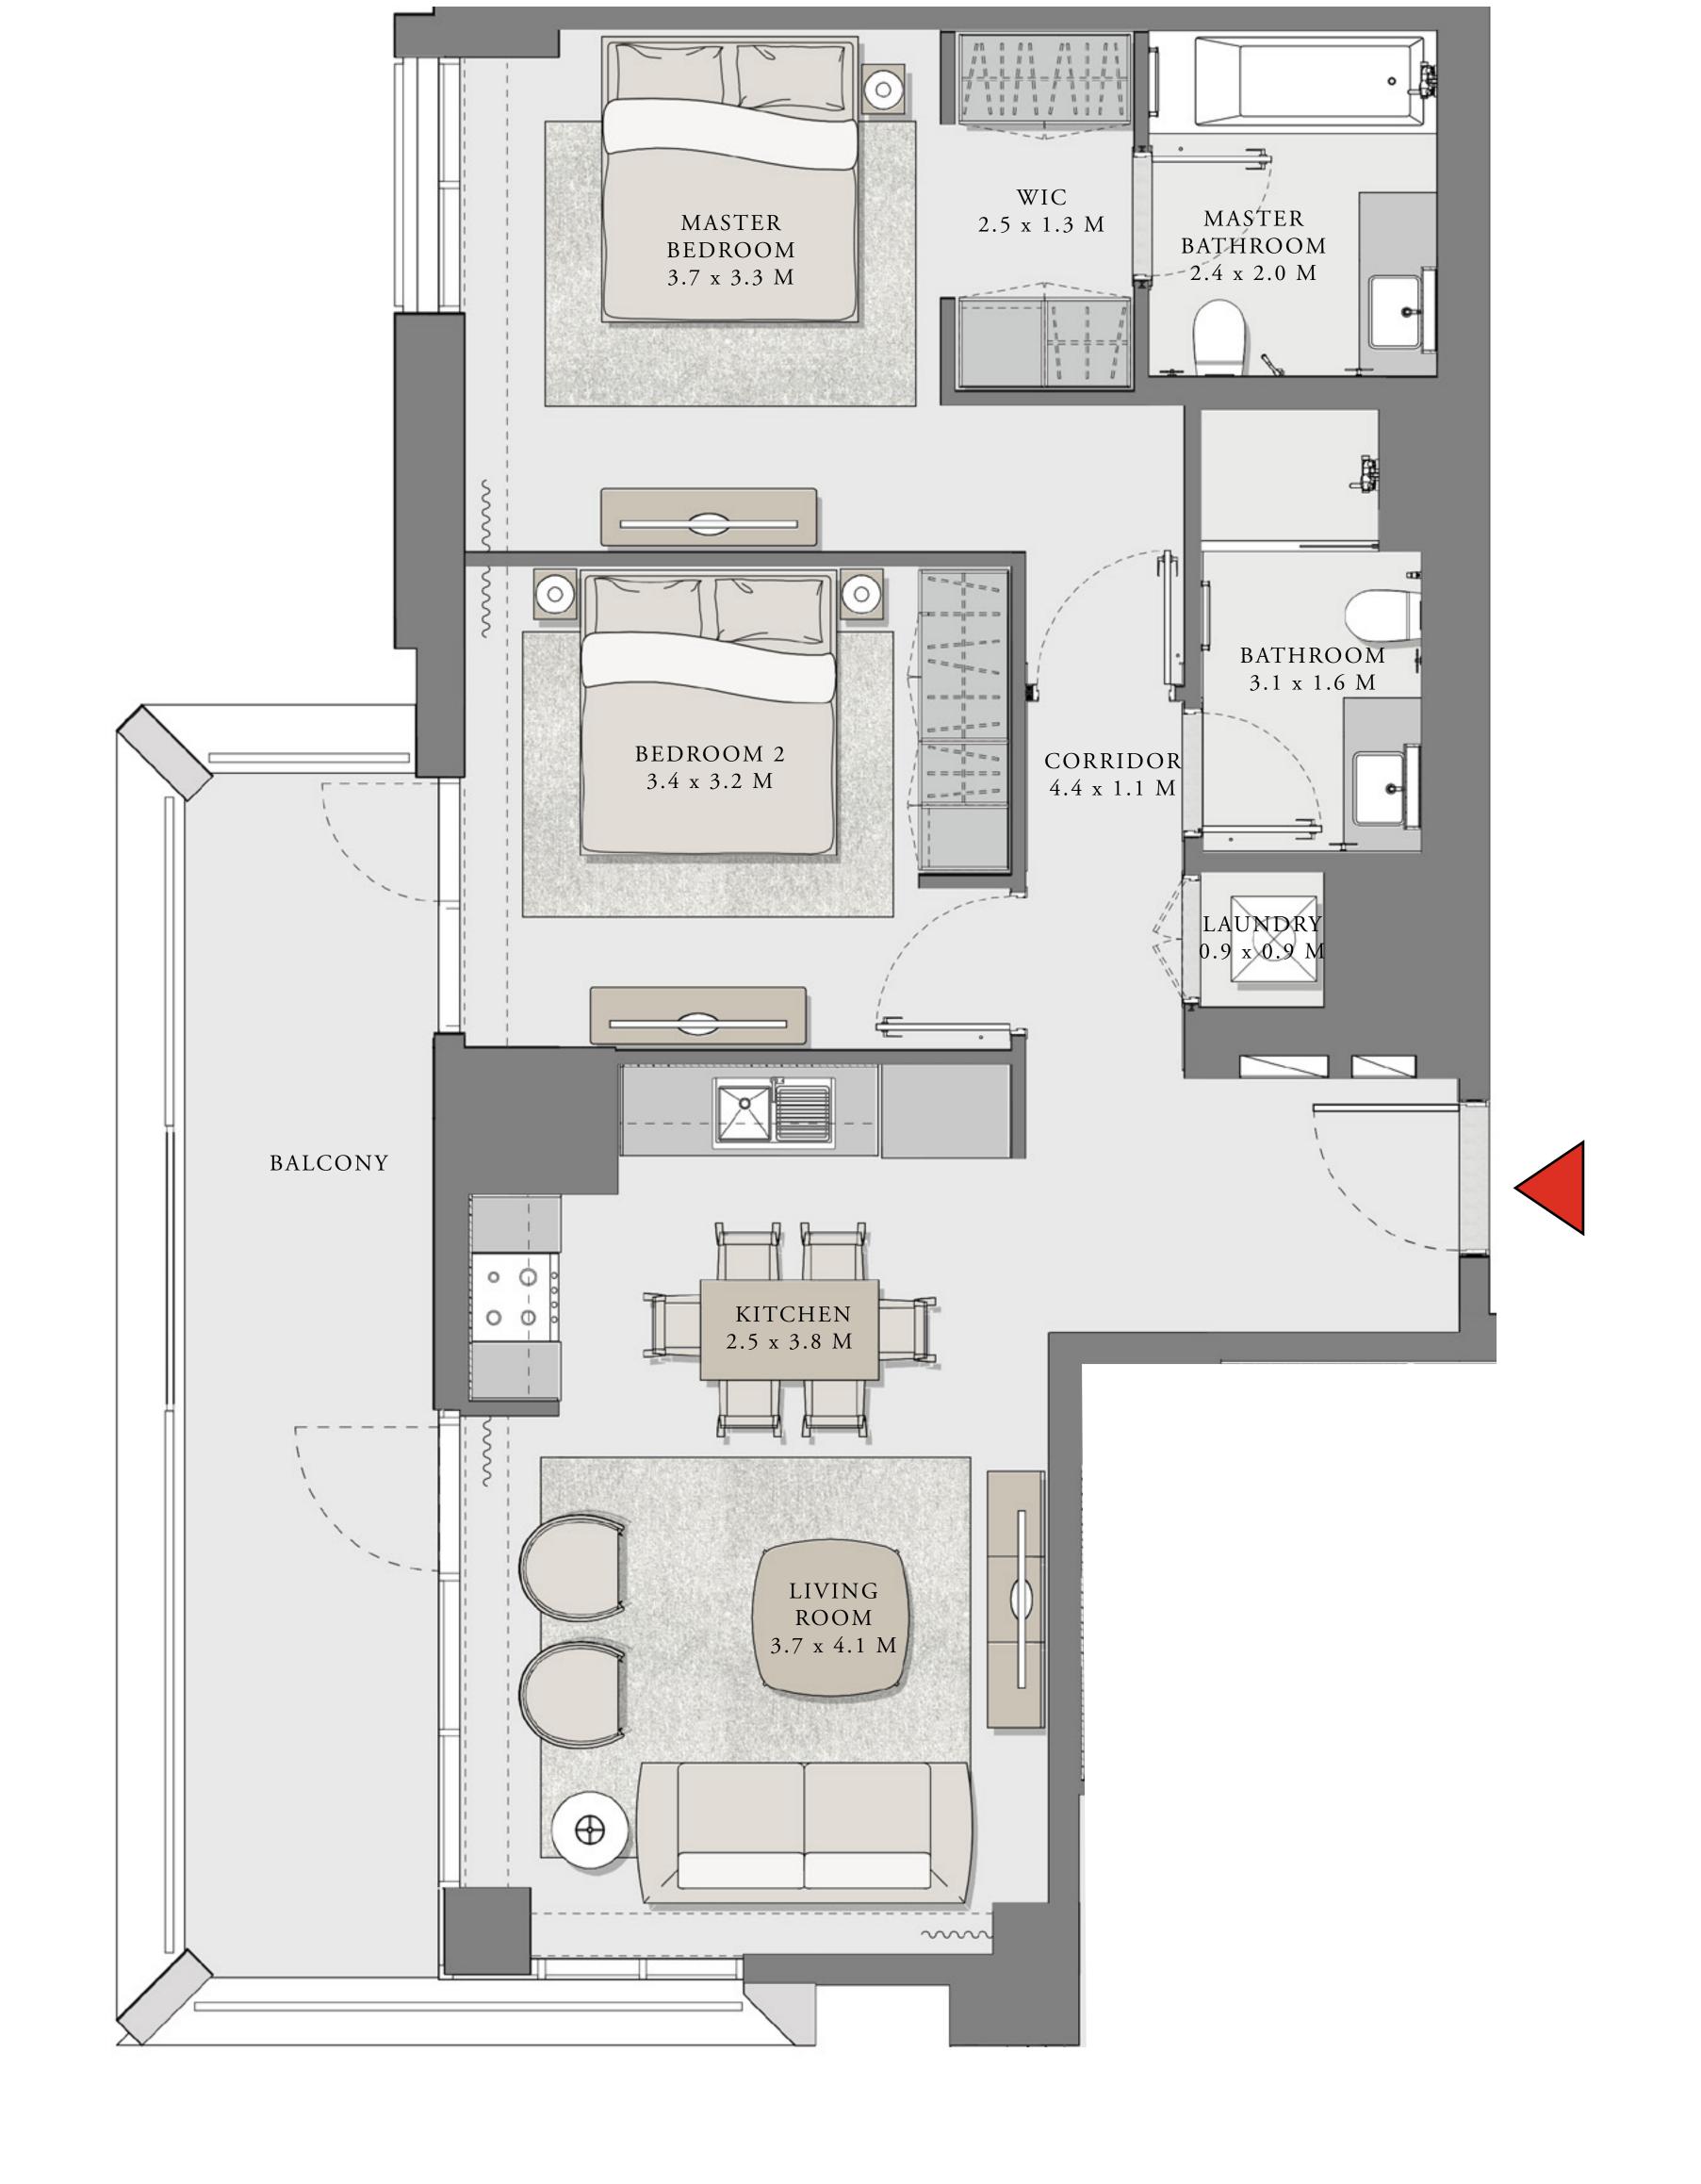

## 2 BEDROOM

#### UNIT 07 LEVEL 02-06

|   | APARTMENT AREA | 909.12 SQ.FT.  | 84.46 SQ.M. |
|---|----------------|----------------|-------------|
|   | BALCONY AREA   | 132.61 SQ.FT.  | 12.32 SQ.M. |
| _ | TOTAL AREA     | 1041.73 SQ.FT. | 96.78 SQ.M. |