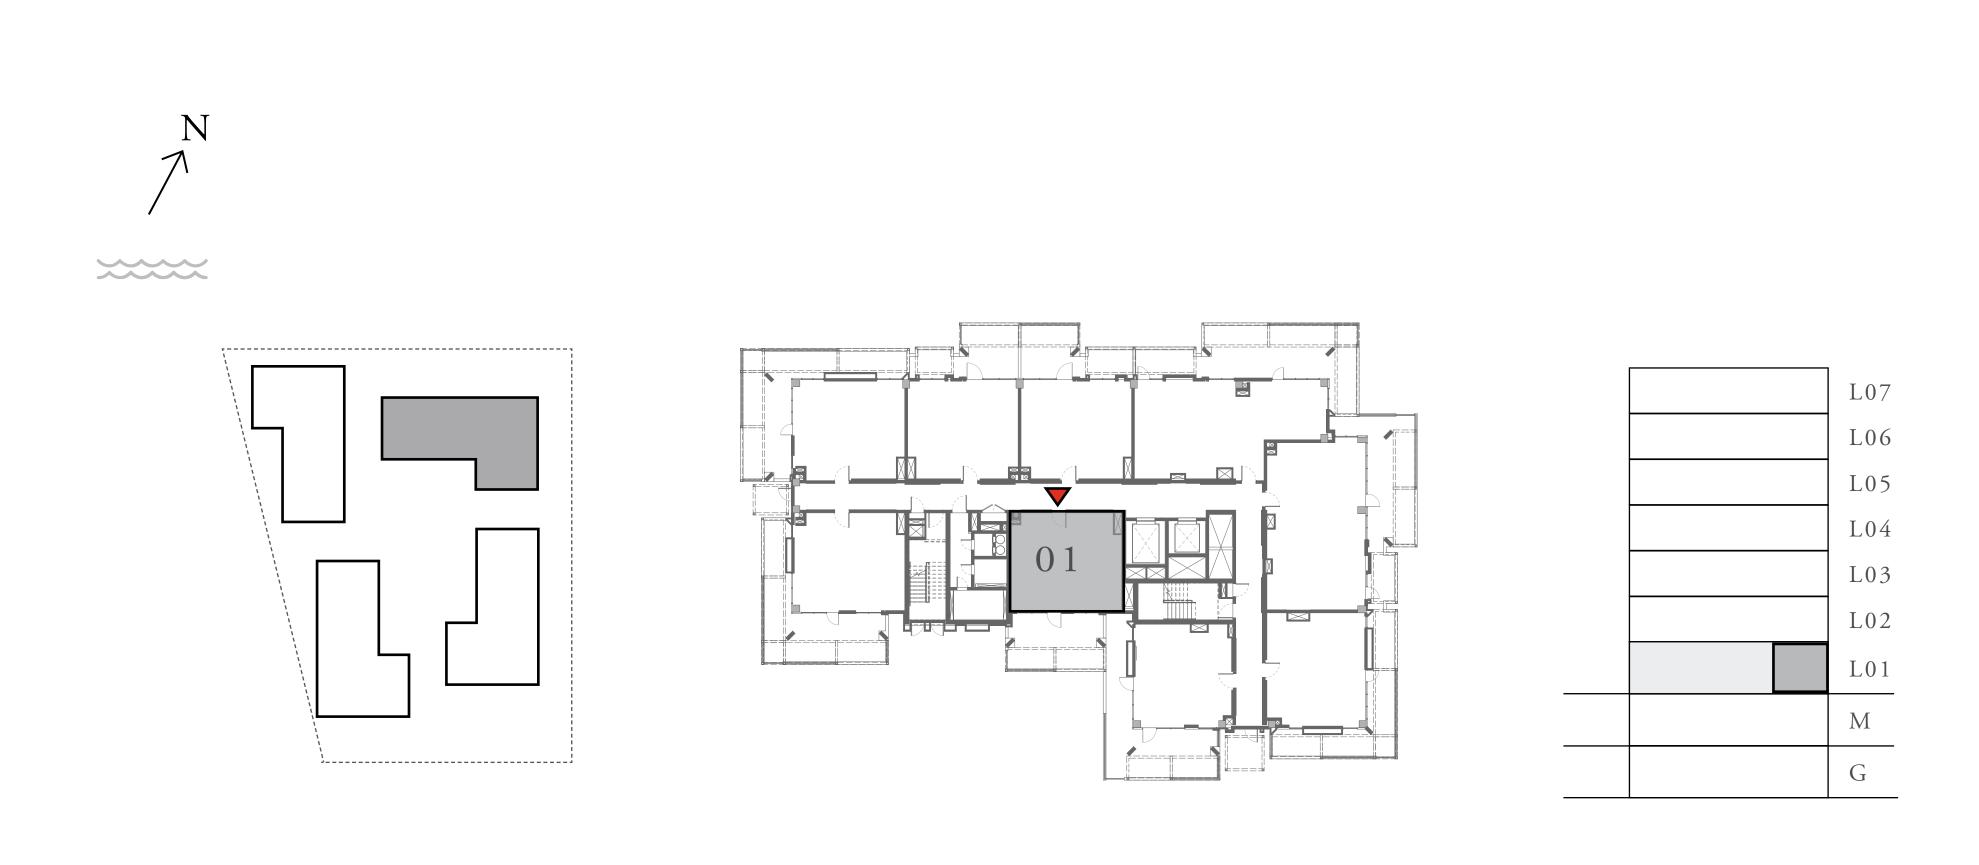

## 1 BEDROOM

UNIT 101 LEVEL 01

|   | APARTMENT AREA | 599.66 SQ.FT. | 55.71 SQ.M. |
|---|----------------|---------------|-------------|
|   | BALCONY AREA   | 228.63 SQ.FT. | 21.24 SQ.M. |
| - | TOTAL AREA     | 828.29 SQ.FT. | 76.95 SQ.M. |