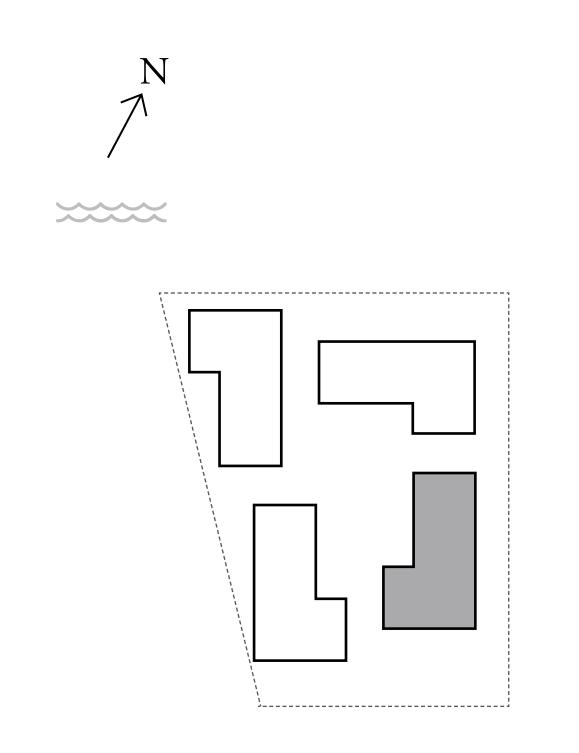

## 1 BEDROOM

UNIT 103 LEVEL 01

| APARTMENT AREA | 605.15 SQ.FT. | 56.22 SQ.M. |
|----------------|---------------|-------------|
| BALCONY AREA   | 263.39 SQ.FT. | 24.47 SQ.M. |
| TOTAL AREA     | 868.54 SQ.FT. | 80.69 SQ.M. |











## LOTUS

#### BUILDING 1

## 2 BEDROOM

UNIT 104 LEVEL 01

| APARTMENT AREA | 909.44 SQ.FT.  | 84.49 SQ.M.  |
|----------------|----------------|--------------|
| BALCONY AREA   | 939.04 SQ.FT.  | 87.24 SQ.M.  |
| TOTAL AREA     | 1848.48 SQ.FT. | 171.73 SQ.M. |













## LOTUS

#### BUILDING 1

## 2 BEDROOM

UNIT 105 LEVEL 01

| A | APARTMENT AREA | 912.78 SQ.FT.  | 84.80 SQ.M.  |
|---|----------------|----------------|--------------|
|   | BALCONY AREA   | 439.92 SQ.FT.  | 40.87 SQ.M.  |
|   | TOTAL AREA     | 1352.70 SQ.FT. | 125.67 SQ.M. |











## LOTUS

#### BUILDING 1

## 1 BEDROOM

#### UNIT 01 LEVEL 02-06

| APARTMENT AREA | 599.77 SQ.FT. | 55.72 SQ.M. |
|----------------|---------------|-------------|
| BALCONY AREA   | 66.31 SQ.FT.  | 6.16 SQ.M.  |
| TOTAL AREA     | 666.08 SQ.FT. | 61.88 SQ.M. |











### LOTUS

#### BUILDING 1

## 1 BEDROOM

UNIT 02 LEVEL 02-06

| APARTMENT AREA | 620.11 SQ.FT. | 57.61 SQ.M. |
|----------------|---------------|-------------|
| BALCONY AREA   | 139.61 SQ.FT. | 12.97 SQ.M. |
| TOTAL AREA     | 759.72 SQ.FT. | 70.58 SQ.M. |











### LOTUS

#### BUILDING 1

## 1 BEDROOM

#### UNIT 03 LEVEL 02-06

| APARTMENT AREA | 626.67 SQ.FT. | 58.22 SQ.M. |
|----------------|---------------|-------------|
| BALCONY AREA   | 102.36 SQ.FT. | 9.51 SQ.M.  |
| TOTAL AREA     | 729.03 SQ.FT