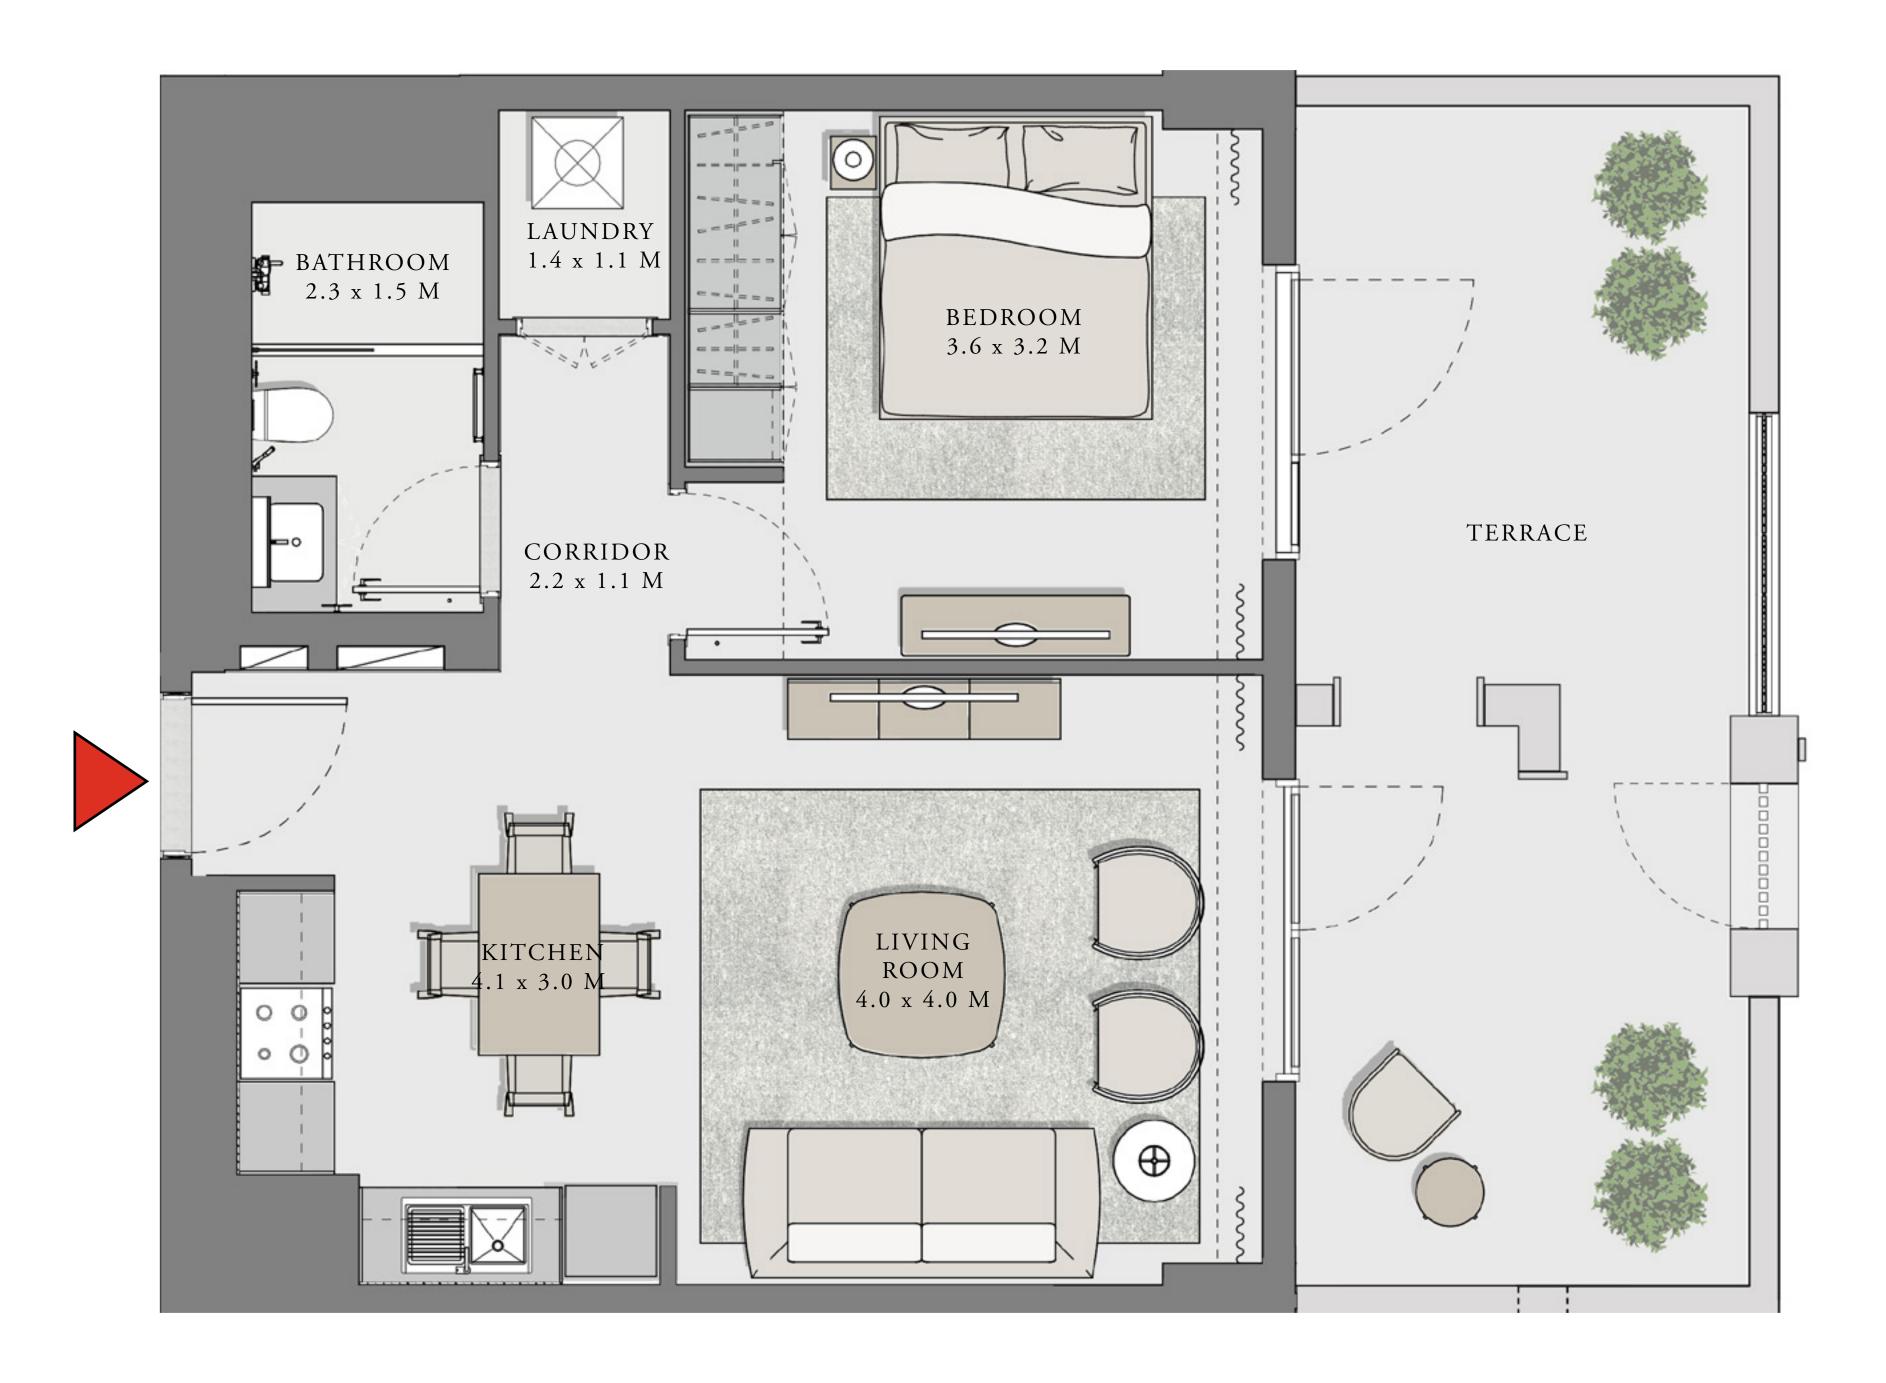

#### BUILDING 1

## 1 BEDROOM

UNIT 101 LEVEL 01

|   | APARTMENT AREA | 599.66 SQ.FT. | 55.71 SQ.M. |
|---|----------------|---------------|-------------|
|   | BALCONY AREA   | 228.63 SQ.FT. | 21.24 SQ.M. |
| - | TOTAL AREA     | 828.29 SQ.FT. | 76.95 SQ.M. |