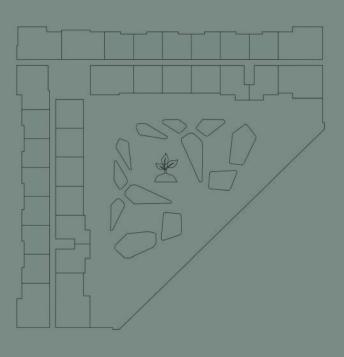

dow systems Built in heat/smoke detectors and in-suite water sprinkler system Individual apartment water, electricity, cooling, gas metering

One car parking space included

Unit Size: from 838.29 to 849.16 sqft

#### Finishes

Flooring: porcelain tiles, matte finish, timber effect

Custom designed fire resistant entry door with electronic smart lock Laminated modern interior doors with magnetic door hardwares Custom designed contemporary kitchen cabinetry, in a white colour Quartz worktop, glass backsplash, undermount sink with mixer Custom designed contemporary built in wardrobes Built in appliances: Siemens (or equivalent) refrigerator, dishwasher, washing machine, gas oven, gas hob, extraction hood Bathroom sanitaryware, faucets and accessories: Grohe, Geberit, Vitra

(or equivalent)





# **One bedroom apartment – Type C**

#### General

Approx. 3.1m clear ceiling height in principal rooms

High performance floor to ceiling double glazing window systems

Built in heat/smoke detectors and in-suite water sprinkler system Individual apartment water, electricity, cooling, gas metering

One car parking space included

Filmith Seize: from 797.49 to 806.75 sqft

Flooring: porcelain tiles, matte finish, timber effect

Custom designed fire resistant entry door with electronic smart lock Laminated modern interior doors with magnetic door hardwares Custom designed contemporary kitchen cabinetry, in a white colour Quartz worktop, glass backsplash, undermount sink with mixer

Custom designed contemporary built in wardrobes

Built in appliances: Siemens (or equivalent) refrigerator