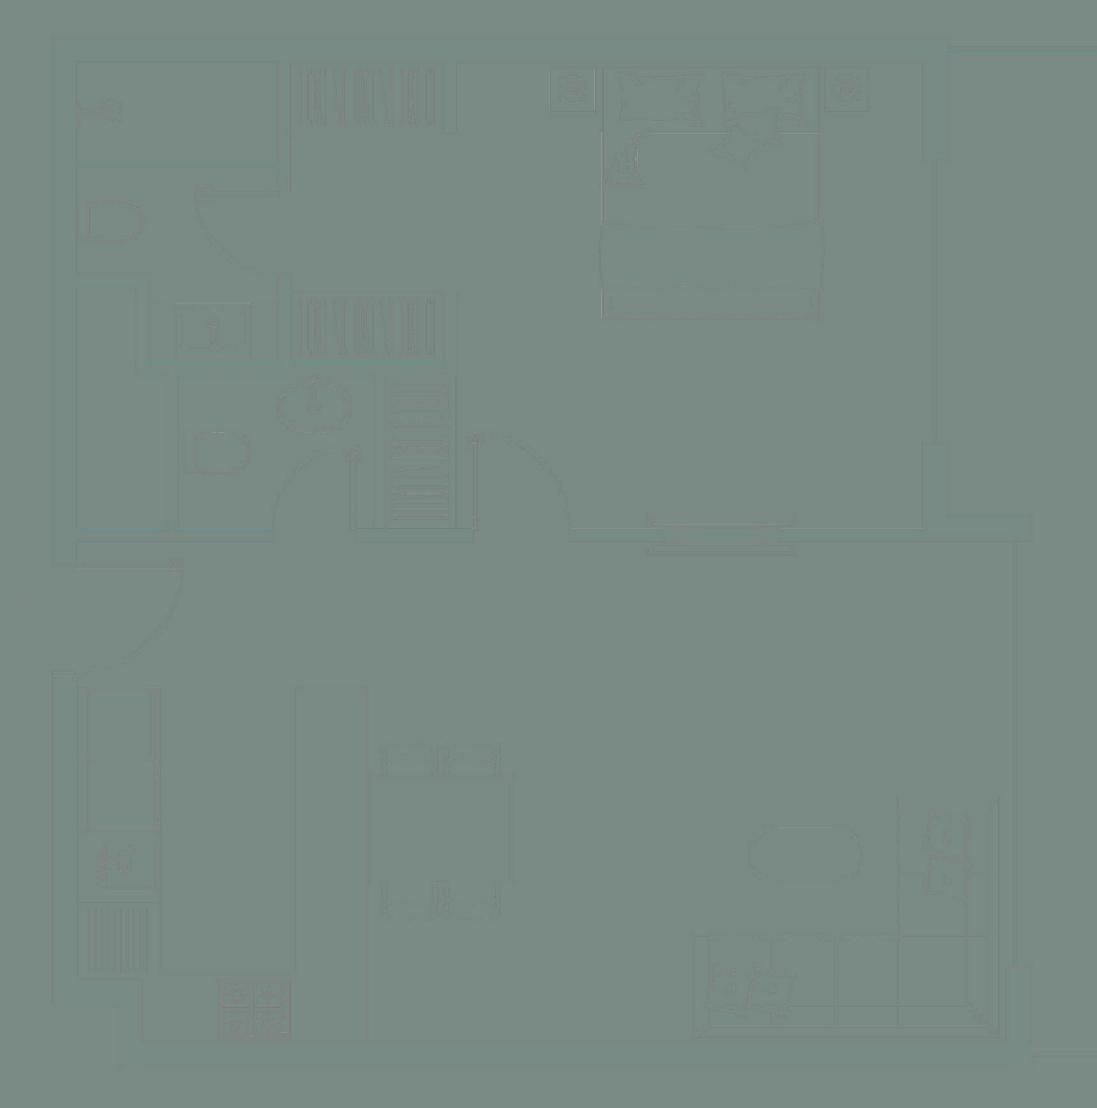

# One bedroom apartment – Type B

#### General

Approx. 3.1m clear ceiling height in principal rooms

High performance floor to ceiling double glazing window systems Built in heat/smoke detectors and in-suite water sprinkler system Individual apartment water, electricity, cooling, gas metering

One car parking space included

Unit Size: from 838.29 to 849.16 sqft

#### Finishes

Flooring: porcelain tiles, matte finish, timber effect

Custom designed fire resistant entry door with electronic smart lock Laminated modern interior doors with magnetic door hardwares Custom designed contemporary kitchen cabinetry, in a white colour Quartz worktop, glass backsplash, undermount sink with mixer Custom designed contemporary built in wardrobes Built in appliances: Siemens (or equivalent) refrigerator, dishwasher, washing machine, gas oven, gas hob, extraction hood Bathroom sanitaryware, faucets and accessories: Grohe, Geberit, Vitra

(or equivalent)