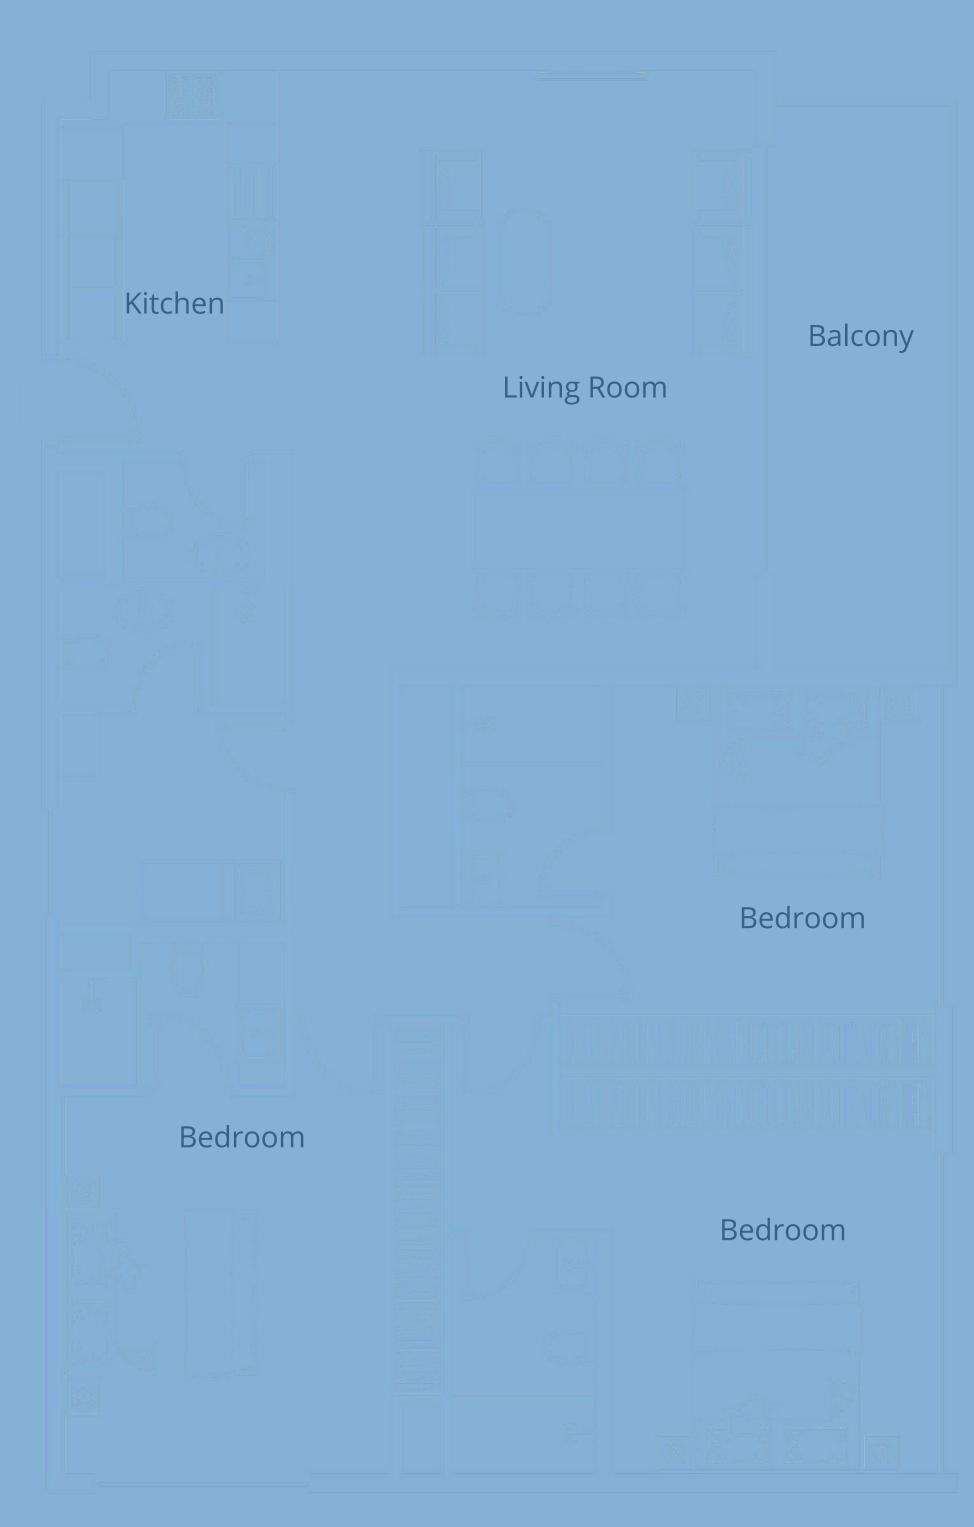

# One bedroom apartment – Type A

#### General

Approx. 3.1m clear ceiling height in principal rooms High performance floor to ceiling double glazing window systems Built in heat/smoke detectors and in-suite water sprinkler system Individual apartment water, electricity, cooling, gas metering One car parking space included Unit Size: 861.00 - 879.52 sqft

#### Finishes

Flooring: porcelain tiles, matte finish, timber effect Custom designed fire resistant entry door with electronic smart lock Laminated modern interior doors with magnetic door hardwares Custom designed contemporary kitchen cabinetry, in a white colour Quartz worktop, glass backsplash, undermount sink with mixer Custom designed contemporary built in wardrobes Built in appliances: Siemens (or equivalent) refrigerator, dishwasher, washing machine, gas oven, gas hob, extraction hood Bathroom sanitaryware, faucets and accessories: Grohe, Geberit, Vitra (or equivalent)