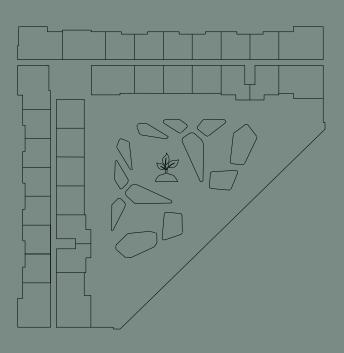

zing window systems

Built in heat/smoke detectors and in-suite water sprinkler system Individual apartment water, electricity, cooling, gas metering

One car parking space included

Filmith Seize: from 797.49 to 806.75 sqft

Flooring: porcelain tiles, matte finish, timber effect

Custom designed fire resistant entry door with electronic smart lock Laminated modern interior doors with magnetic door hardwares Custom designed contemporary kitchen cabinetry, in a white colour Quartz worktop, glass backsplash, undermount sink with mixer

Custom designed contemporary built in wardrobes

Built in appliances: Siemens (or equivalent) refrigerator, dishwasher, washing machine, gas oven, gas hob, extraction hood

Bathroom sanitaryware, faucets and accessories: Grohe, Geberit, Vitra (or equivalent)





### Two bedrooms apartment – Type D

#### General

• Approx. 3.1m clear ceiling height in principal rooms

High performance floor to ceiling double glazing window
systems

Built in heat/smoke detectors and in-suite water sprinkler
system Individual apartment water, electricity, cooling, gas
metering

Two car parking spaces included Filmstheize: 1234.08 - 1360.34 sqft

Flooring: porcelain tiles, matte finish, timber effect Custom designed fire resistant entry door with electronic smart lock Laminated modern interior doors with magnetic door hardwares Custom designed contemporary kitchen cabinetry, in a white colour Quartz worktop, glass backsplash, undermount sink with mixer Custom designed contemporary built in wardrobes Built in appliances: Siemens (or equivalent) two refrigerators, d