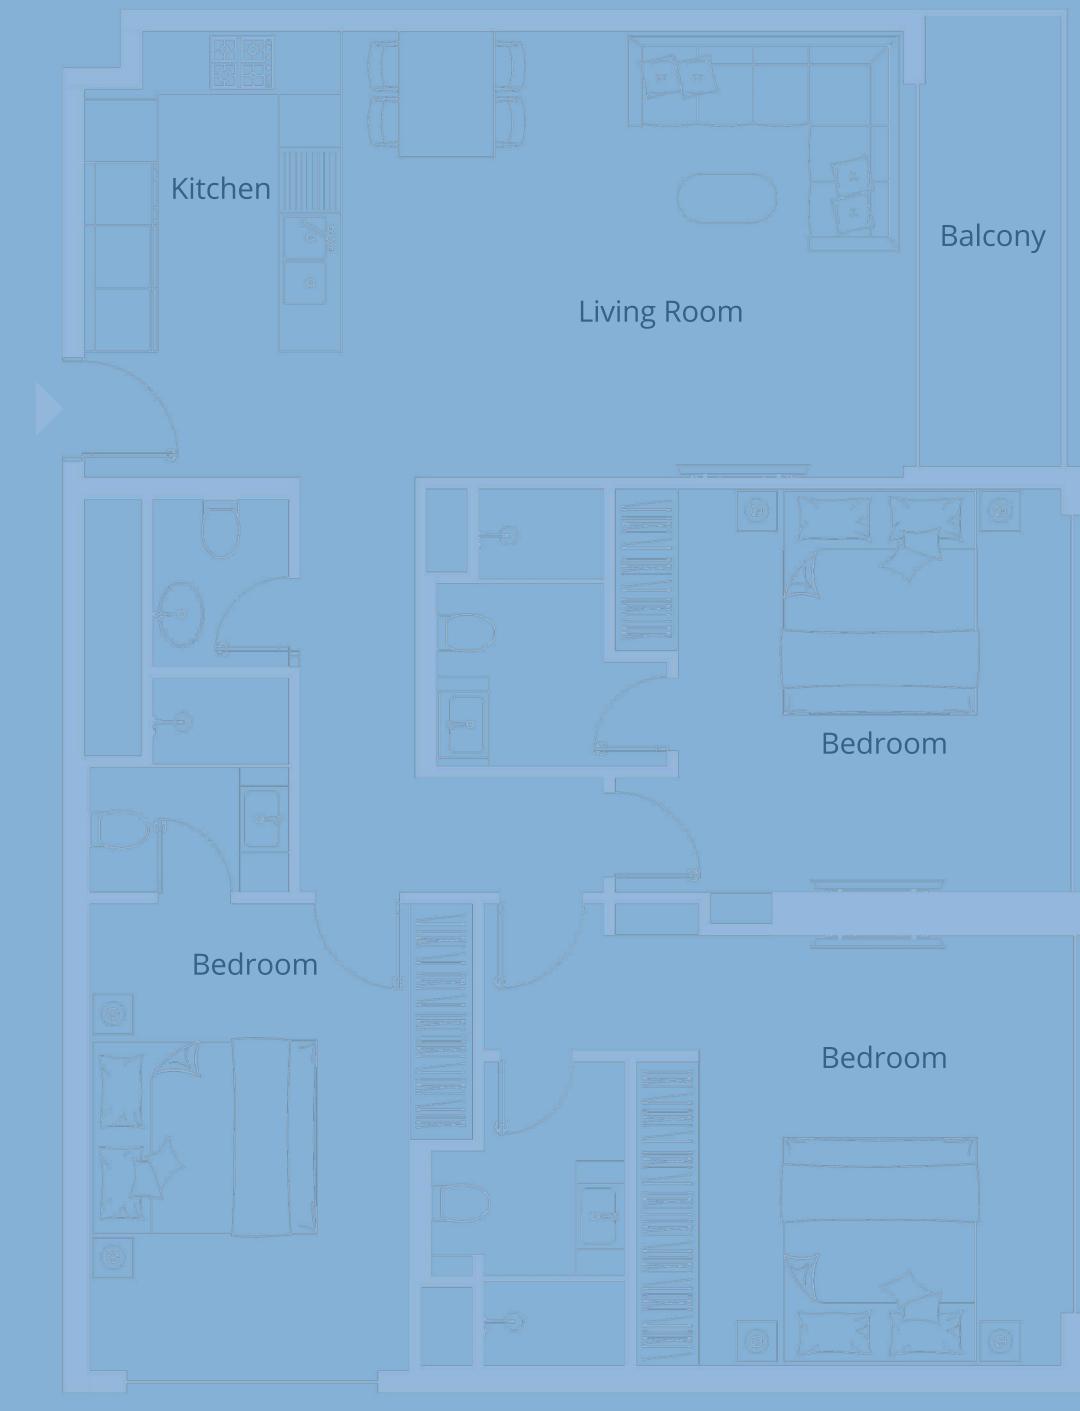

# One bedroom apartment – Type A

#### General

Approx. 3.1m clear ceiling height in principal rooms High performance floor to ceiling double glazing window systems Built in heat/smoke detectors and in-suite water sprinkler system Individual apartment water, electricity, cooling, gas metering One car parking space included Unit Size: 861.00 - 879.52 sqft

#### Finishes

Flooring: porcelain tiles, matte finish, timber effect Custom designed fire resistant entry door with electronic smart lock Laminated modern interior doors with magnetic door hardwares Custom designed contemporary kitchen cabinetry, in a white colour Quartz worktop, glass backsplash, undermount sink with mixer Custom designed contemporary built in wardrobes Built in appliances: Siemens (or equivalent) refrigerator, dishwasher, washing machine, gas oven, gas hob, extraction hood Bathroom sanitaryware, faucets and accessories: Grohe, Geberit, Vitra (or equivalent)