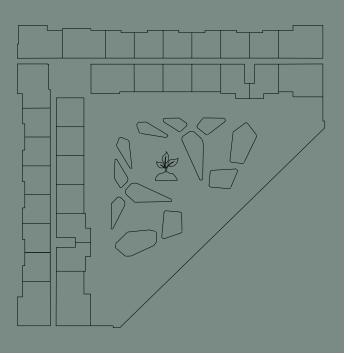

lazing window systems Built in heat/smoke detectors and in-suite water sprinkler system Individual apartment water, electricity, cooling, gas metering One car parking space included Unit Size: 861.00 - 879.52 sqft

#### Finishes

Flooring: porcelain tiles, matte finish, timber effect Custom designed fire resistant entry door with electronic smart lock Laminated modern interior doors with magnetic door hardwares Custom designed contemporary kitchen cabinetry, in a white colour Quartz worktop, glass backsplash, undermount sink with mixer Custom designed contemporary built in wardrobes Built in appliances: Siemens (or equivalent) refrigerator, dishwasher, washing machine, gas oven, gas hob, extraction hood Bathroom sanitaryware, faucets and accessories: Grohe, Geberit, Vitra (or equivalent)





# One bedroom apartment – Type B

#### General

Approx. 3.1m clear ceiling height in principal rooms

High performance floor to ceiling double glazing window systems Built in heat/smoke detectors and in-suite water sprinkler system Individual apartment water, electricity, cooling, gas metering

One car parking space included

Unit Size: from 838.29 to 849.16 sqft

#### Finishes

Flooring: porcelain tiles, matte finish, timber effect

Custom designed fire resistant entry door with electronic smart lock Laminated modern interior doors with magnetic door hardwares Custom designed contemporary kitchen cabinetry, in a white colour Quartz worktop, glass backsplash, undermount sink with mixer Custom designed contemporary built in wardrobes Built in appliances: Siemens (or equivalent) refriger