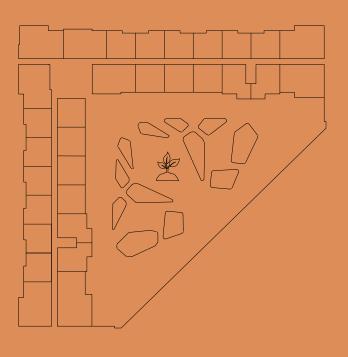

e glazing window
systems

Built in heat/smoke detectors and in-suite water sprinkler
system Individual apartment water, electricity, cooling, gas
metering

Two car parking spaces included Filmstheize: 1234.08 - 1360.34 sqft

Flooring: porcelain tiles, matte finish, timber effect Custom designed fire resistant entry door with electronic smart lock Laminated modern interior doors with magnetic door hardwares Custom designed contemporary kitchen cabinetry, in a white colour Quartz worktop, glass backsplash, undermount sink with mixer Custom designed contemporary built in wardrobes Built in appliances: Siemens (or equivalent) two refrigerators, dishwasher, washing machine, gas oven, gas hob, extraction hood Bathroom sanitaryware, faucets and accessories: Grohe, Geberit, Vitra (or equivalent)







### Two bedrooms + maids room apartment – Type E

#### General

• Approx. 3.1m clear ceiling height in principal rooms

• Maid Room

High performance floor to ceiling double glazing window
systems

Built in heat/smoke detectors and in-suite water sprinkler
system Individual apartment water, electricity, cooling, gas
metering

One Tandem car parking space included Fighting Size: 1242.69 sqft

Flooring: porcelain tiles, matte finish, timber effect

Custom designed fire resistant entry door with electronic smart lock Laminated modern interior doors with magnetic door hardwares Custom designed contemporary kitchen cabinetry, in a white colour Quartz worktop, glass backsplash, undermount sink with mixer Custom designed contemporary built in wardrobes Built in appliances: Siemens (or equiv