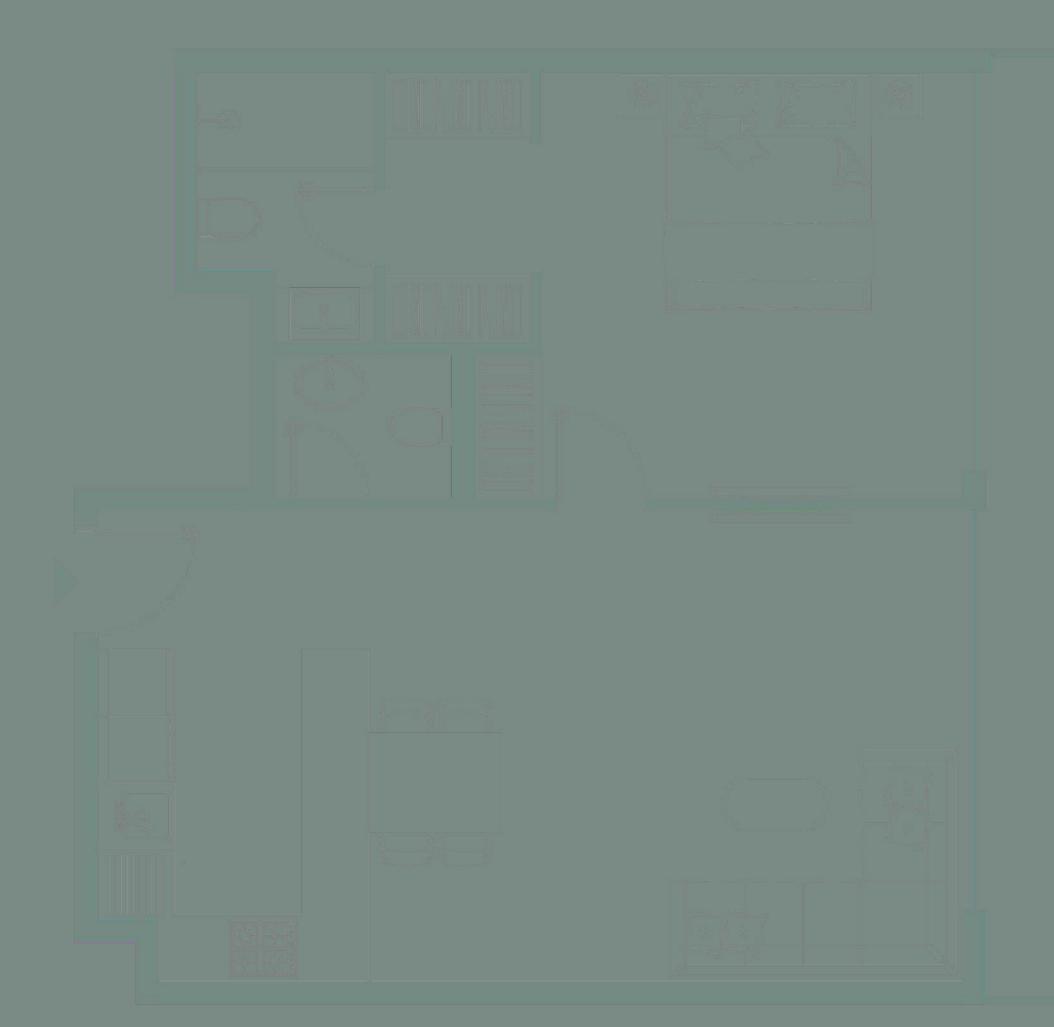

# One bedroom apartment – Type A

#### General

Approx. 3.1m clear ceiling height in principal rooms High performance floor to ceiling double glazing window systems Built in heat/smoke detectors and in-suite water sprinkler system Individual apartment water, electricity, cooling, gas metering One car parking space included Unit Size: 861.00 - 879.52 sqft

#### Finishes

Flooring: porcelain tiles, matte finish, timber effect Custom designed fire resistant entry door with electronic smart lock Laminated modern interior doors with magnetic door hardwares Custom designed contemporary kitchen cabinetry, in a white colour Quartz worktop, glass backsplash, undermount sink with mixer Custom designed contemporary built in wardrobes Built in appliances: Siemens (or equivalent) refrigerator, dishwasher, washing machine, gas oven, gas hob, extraction hood Bathroom sanitaryware, faucets and accessories: Grohe, Geberit, Vitra (or equivalent)