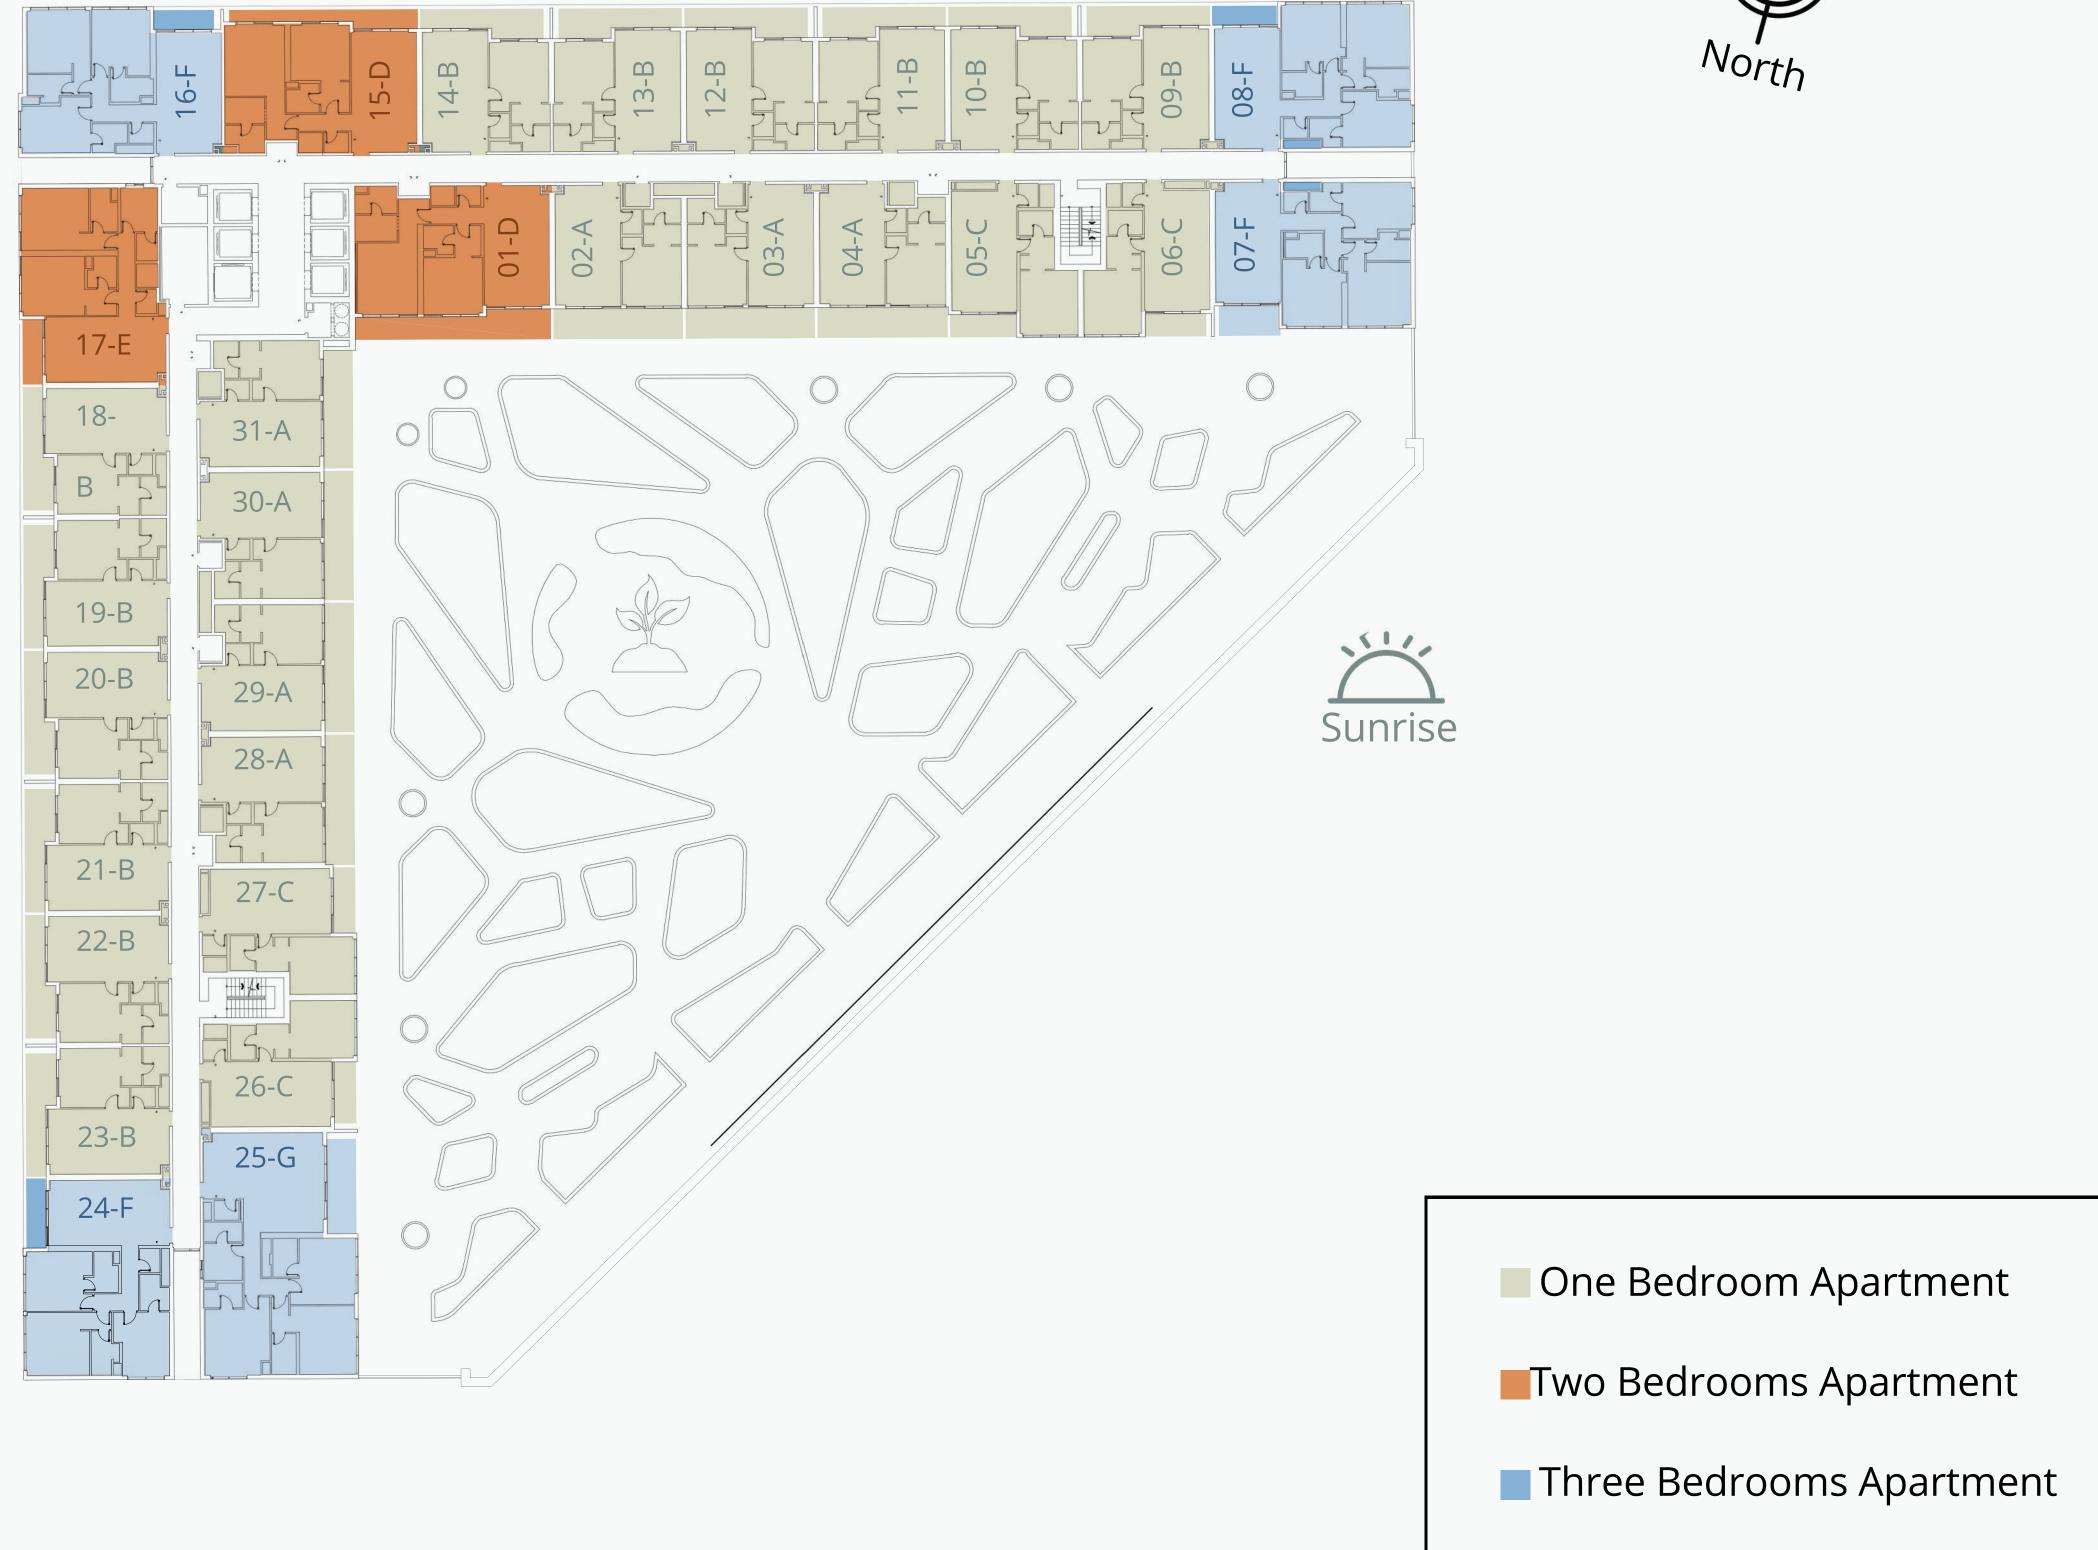

# Luma Park Views

S. NER

Premium Apartments Circle, Dubai

Residential Village Jumeirah







# Typical floor plan







# One bedroom apartment – Type A

#### General

Approx. 3.1m clear ceiling height in principal rooms High performance floor to ceiling double glazing window systems Built in heat/smoke detectors and in-suite water sprinkler system Individual apartment water, electricity, cooling, gas metering One car parking space included Unit Size: 861.00 - 879.52 sqft

#### Finishes

Flooring: porcelain tiles, matte finish, timber effect Custom designed fire resistant entry door with electronic smart lock Laminated modern interior doors with magnetic door hardwares Custom designed contemporary kitchen cabinetry, in a white colour Quartz worktop, glass backsplash, undermount sink with mixer Custom designed contemporary built in wardrobes Built in appliances: Siemens (or equivalent) refrigerator, di