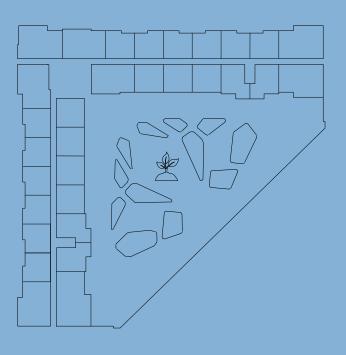

glazing window
systems

Built in heat/smoke detectors and in-suite water sprinkler
osystem Individual apartment water, electricity, cooling, gas
ometering

Two car parking spaces included

Finit See: 1298.23 - 1344.73 sqft

Flooring: porcelain tiles, matte finish, timber effect Custom designed fire resistant entry door with electronic smart lock Laminated modern interior doors with magnetic door hardwares Custom designed contemporary kitchen cabinetry, in a white colour Quartz worktop, glass backsplash, undermount sink with mixer Custom designed contemporary built in wardrobes Built in appliances: Siemens (or equivalent) two refrigerators, dishwasher, washing machine, gas oven, gas hob, extraction hood Bathroom sanitaryware, faucets and accessories: Grohe, Geberit, Vitra (or equivalent)







### Three bedrooms + maids room apartment – Type G

#### General

• Approx. 3.1m clear ceiling height in principal rooms

• Maid Room

• High performance floor to ceiling double glazing window systems • Built in heat/smoke detectors and in-suite water sprinkler Individual apartment water, electricity, cooling, gas osystem ometering

• Two car parking spaces included

Unit Size: 1700.05 -1711.35 sqft

#### Finishes

Flooring: porcelain tiles, matte finish, timber effect

Custom designed fire resistant entry door with electronic smart lock daminated modern interior doors with magnetic door hardwares Custom designed contemporary kitchen cabinetry, in a white colour Quartz worktop, glass backsplash, undermount sink with mixer Custom designed contemporary built in wardrobes Built in appli