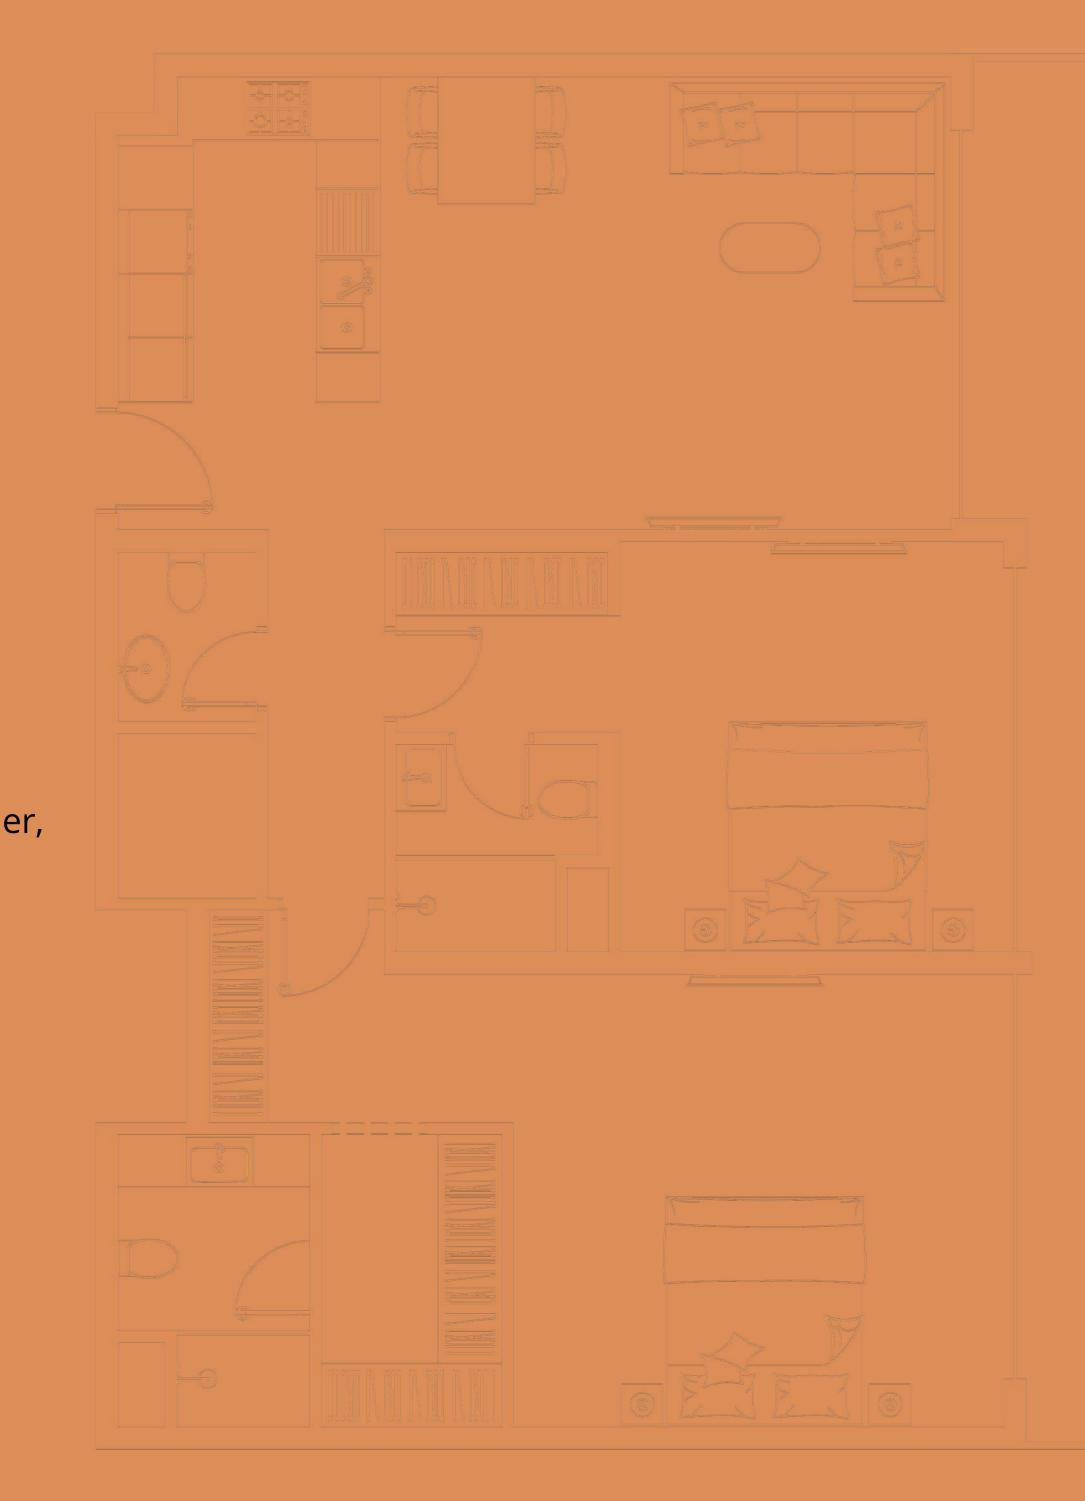

# One bedroom apartment – Type A

#### General

Approx. 3.1m clear ceiling height in principal rooms High performance floor to ceiling double glazing window systems Built in heat/smoke detectors and in-suite water sprinkler system Individual apartment water, electricity, cooling, gas metering One car parking space included Unit Size: 861.00 - 879.52 sqft

#### Finishes

Flooring: porcelain tiles, matte finish, timber effect Custom designed fire resistant entry door with electronic smart lock Laminated modern interior doors with magnetic door hardwares Custom designed contemporary kitchen cabinetry, in a white colour Quartz worktop, glass backsplash, undermount sink with mixer Custom designed contemporary built in wardrobes Built in appliances: Siemens (or equivalent) refrigerator, dishwasher, washing machine, gas oven, gas hob, extraction hood Bathroom sanitaryware, faucets and accessories: Grohe, Geberit, Vitra (or equivalent)